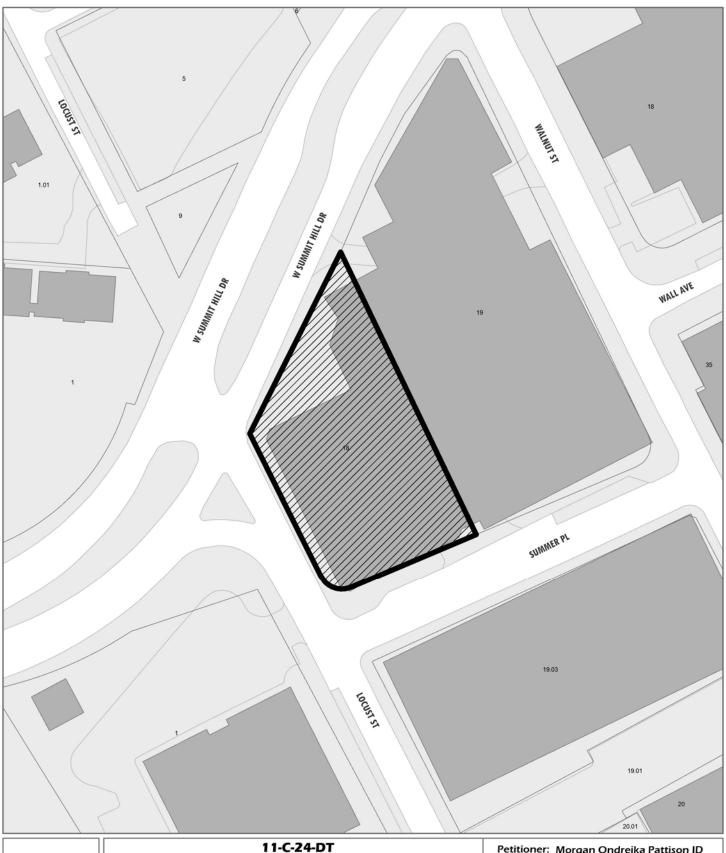

# **Property Information**

**Location:** 520 W. Summit Hill Dr. **Parcel ID** 94 L C 018

**Zoning:** DK-B (Downtown Knoxville, Boulevard)

**Description:** 

New sign on contemporary multi-story building.

# **Description of Work**

Level I Sign

New illuminated channel letter signs measuring approximately 6'-8" tall (at the tallest point) by 22'-1" wide. Sign will be located on the building's east elevation, immediately below the roofline on the multi-story building. Internally-illuminated letters will be located within the seven siding panels to the left of the building's recess.