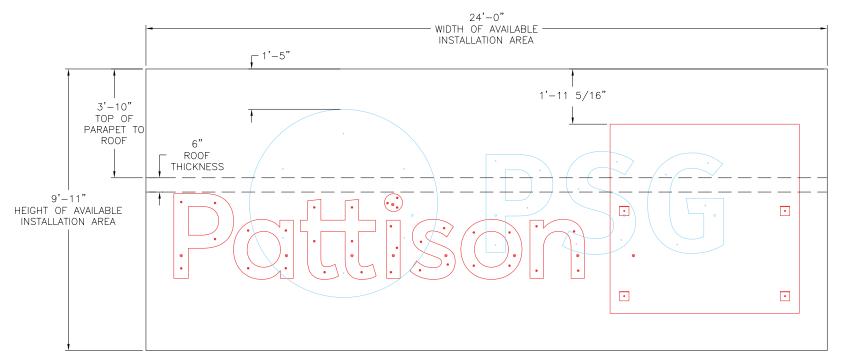

#### **Channel Letters - Exterior**

Implementation Overview

NOTE:

**EXISTING** 

Horizontal placement of the letterset is TBD. It is currently shown centered within the seven full-width panels to the left of the scupper. It should be noted that the angled portion of the building to the left of the logo does factor in to how the logo relates to the entire space.

**PROPOSED** 

Pattison 🚺

PROPOSED (NIGHT VIEW)

#### **Specifications**

Illuminated mid-rise sign, left justified on building