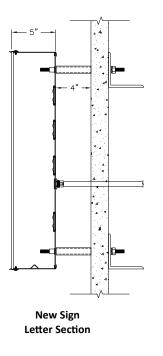

### **Channel Letters - Exterior**

**Sign Cross Sections** 

#### **New Sign Mounting & Electrical Details**

#### Letters

- .080" Alum. Backs
- AgiLight Ultra 650 White LED Modules
- AgiLight 60W ENC Power Supplies
- Disconnect Toggle Switch w/ Robber Boot
- Paige Wall Busters Electrical Pass-Thru
- 3/8" Nut-Serts
- L3" x 3" x 1/4" x 3"L 6061-T6 Alum. Brackets
- 3/8"Ø Grade 5 Bolts w/ Hardware
- 3/8"Ø A36 All-Thread w/ Hardware
- L3" x 3" x 1/4" 6061-T6 Alum. Angle Blocking
- Existing Insulated Metal Curtain Wall

#### Logo

- 2 1/2" x 2 1/2" x 3/16" Alum. Angle Frame
- .090" Thk. x 1 5/8" Alum. Filler Strips
- IMN-94649-13 Small Frameless Flex Frame
- IMN-94651-10 Small Flex Frame Cover
- .080" Alum. Backs
- AgiLight Ultra 650 White LED Modules
- AgiLight 60W ENC Power Supplies
- Disconnect Toggle Switch w/ Robber Boot
- Paige Wall Busters Electrical Pass-Thru
- 3/8" Nut-Serts
- L3" x 3" x 1/4" x 3"L 6061-T6 Alum. Brackets
- L3" x 3" x 1/4" x 5"L 6061-T6 Alum. Brackets
- 3/8"Ø Grade 5 Bolts w/ Hardware
- 3/8"Ø A36 All-Thread w/ Hardware
- L3" x 3" x 1/4" 6061-T6 Alum. Angle Blocking
- Existing Insulated Metal Curtain Wall