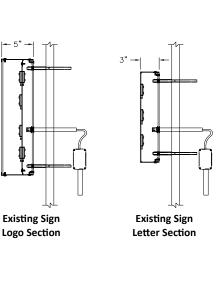

### **Channel Letters - Exterior**

**Sign Cross Sections** 

#### **New Sign Mounting & Electrical Details**

#### **EXISTING SIGN (BLUE) and NEW SIGN (RED)**

Note: Representative layout of new mounting and electrical holes shown below. Actual locations may vary slightly upon completion of finalized engineering drawings.

PRODUCTION NOTE: All NEW electrical and mounting holes will be placed BELOW the roof line to avoid penetrations of the roof membrane.

herein are copyrighted and are the exclusive property of Pattison ID and as such cannot be reproduced and/or distributed, in whole or in part, without written permission of