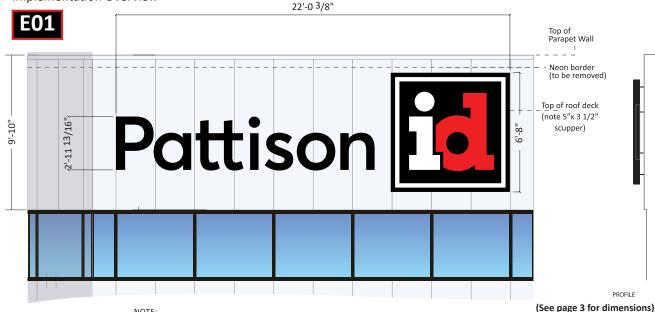

# **Description of Work**

Level I Sign

New illuminated channel letter signs measuring approximately 6'-8" tall (at the tallest point) by 22'-1" wide. Sign will be located on the building's east elevation, immediately below the roofline on the multi-story building. Internally-illuminated letters will be located within the seven siding panels to the left of the building's recess.

#### **Channel Letters - Exterior**

Implementation Overview

NOTE:

**EXISTING** 

Horizontal placement of the letterset is TBD. It is currently shown centered within the seven full-width panels to the left of the scupper. It should be noted that the angled portion of the building to the left of the logo does factor in to how the logo relates to the entire space.

**PROPOSED** 

Pattison 🚺

PROPOSED (NIGHT VIEW)

#### **Specifications**

Illuminated mid-rise sign, left justified on building

#### Letters

- 5" deep face-lit channel letters, returns painted
- Faces .177" Thk. White 2447 Acrylic
- 3M Black Dual Color Perforated Vinyl
- 3M 3660M Matte Clear Overlaminate
- Trimcap 1" Jewelite
- LED illumination w/ remote power supply(s)

- 5" deep face-lit, bleed flex face sign, returns paint-
- LED illumination w/ remote power supply(s)
- 3M Panagraphics III White Flex Face
- 3M Red Translucent Vinyl
- 3M Black Translucent Vinyl Top Layer
- 3M White Block-Out Vinyl Bottom Layer
- 3M 3660M Matte Clear Overlaminate