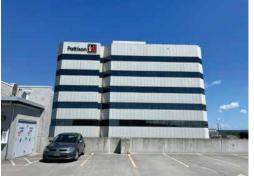

# **Property Information**

**Location:** 520 W. Summit Hill Dr. **Parcel ID** 94 L C 018

**Zoning:** DK-B (Downtown Knoxville, Boulevard)

**Description:** 

New sign on contemporary multi-story building.

# **Description of Work**

Level I Sign

New illuminated channel letter signs measuring approximately 6'-8" tall (at the tallest point) by 22'-1" wide. Sign will be located on the building's east elevation, immediately below the roofline on the multi-story building. Internally-illuminated letters will be located within the seven siding panels to the left of the building's recess.

#### **Channel Letters - Exterior**

Implementation Overview

NOTE:

**EXISTING** 

Horizontal placement of the letterset is TBD. It is currently shown centered within the seven full-width panels to the left of the scupper. It should be noted that the angled portion of the building to the left of the logo does factor in to how the logo relates to the entire space.