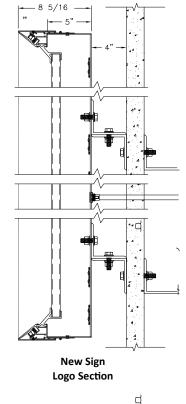

### **Channel Letters - Exterior**

**Sign Cross Sections** 

#### **New Sign Mounting & Electrical Details**

#### Letters

- .080" Alum. Backs
- AgiLight Ultra 650 White LED Modules
- AgiLight 60W ENC Power Supplies
- Disconnect Toggle Switch w/ Robber Boot
- Paige Wall Busters Electrical Pass-Thru
- 3/8" Nut-Serts
- L3" x 3" x 1/4" x 3"L 6061-T6 Alum. Brackets
- 3/8"Ø Grade 5 Bolts w/ Hardware
- 3/8"Ø A36 All-Thread w/ Hardware
- L3" x 3" x 1/4" 6061-T6 Alum. Angle Blocking
- Existing Insulated Metal Curtain Wall

#### Logo

- 2 1/2" x 2 1/2" x 3/16" Alum. Angle Frame
- .090" Thk. x 1 5/8" Alum. Filler Strips
- IMN-94649-13 Small Frameless Flex Frame
- IMN-94651-10 Small Flex Frame Cover
- .080" Alum. Backs
- AgiLight Ultra 650 White LED Modules
- AgiLight 60W ENC Power Supplies
- Disconnect Toggle Switch w/ Robber Boot
- Paige Wall Busters Electrical Pass-Thru
- 3/8" Nut-Serts
- L3" x 3" x 1/4" x 3"L 6061-T6 Alum. Brackets
- L3" x 3" x 1/4" x 5"L 6061-T6 Alum. Brackets
- 3/8"Ø Grade 5 Bolts w/ Hardware
- 3/8"Ø A36 All-Thread w/ Hardware
- L3" x 3" x 1/4" 6061-T6 Alum. Angle Blocking
- Existing Insulated Metal Curtain Wall