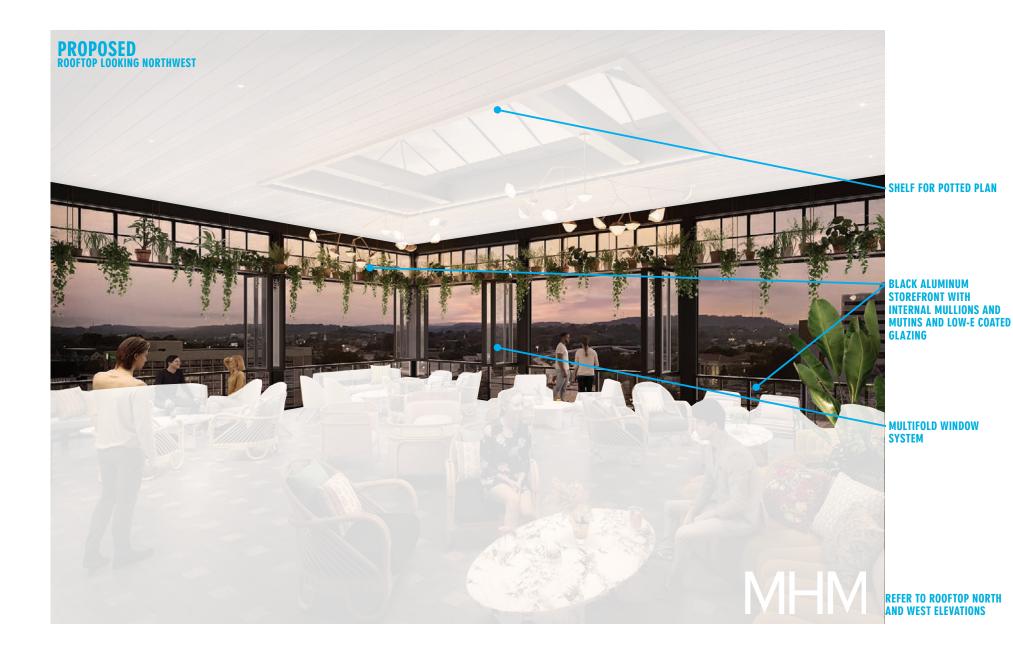

### Rooftop addition:

A one-story bar/event space addition is proposed for the existing roofline. The rooftop addition will extend the full length of the existing building and feature metal framed walls with painted synthetic stucco cladding, a metal parapet cap, aluminum storefront transom windows with internal mullion grids along each elevation, and at least five bays of fenestrations recessed to provide a patio, with a glass railing with metal posts along the exterior. The addition will add approximately 25' in height.

The rooftop addition is compatible with the existing building and meets the design guidelines by "enhancing the skyline of the block through cornices and details that are harmonious with adjacent architecture," adding additional transparency and visual interest to the upper level. A full-length rooftop addition may not be appropriate for a historic building downtown; however, the building to receive the addition was constructed in the 1980s and does not retain significant historic integrity.