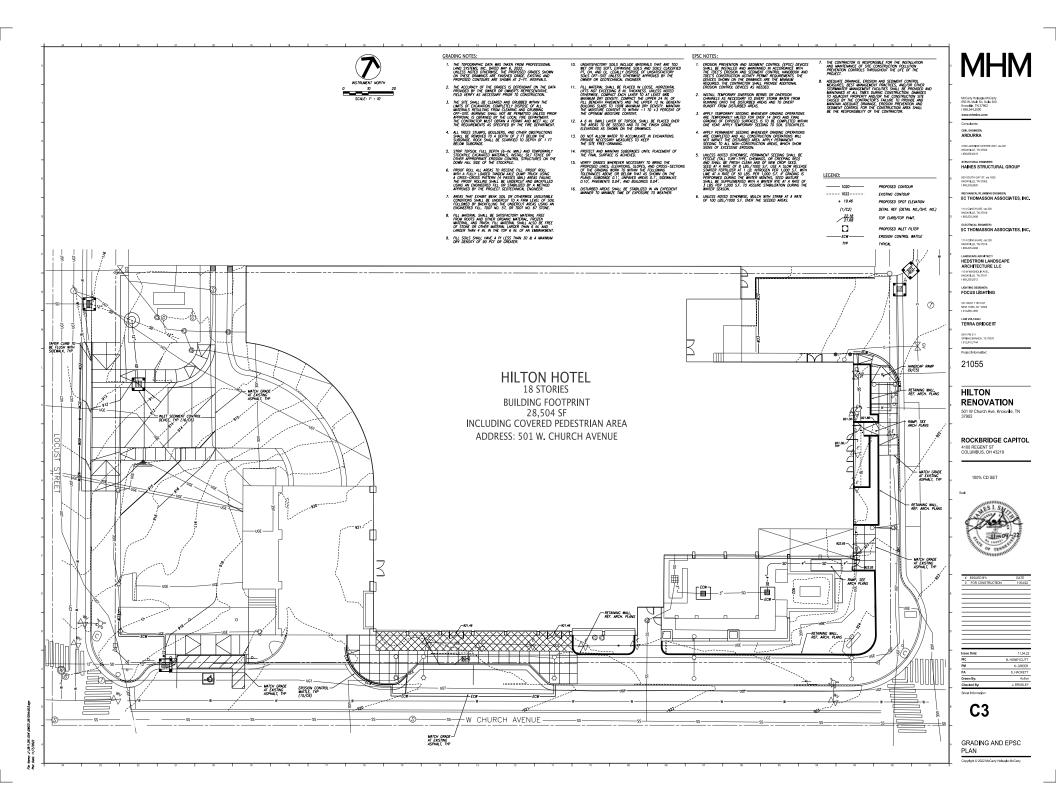

Scope of work also includes sitework: reworking of driveway and sidewalk, repair to some driveway pavers, revisions to valet parking drive aisle, and new landscaping elements along Church and Locust Streets. New exterior