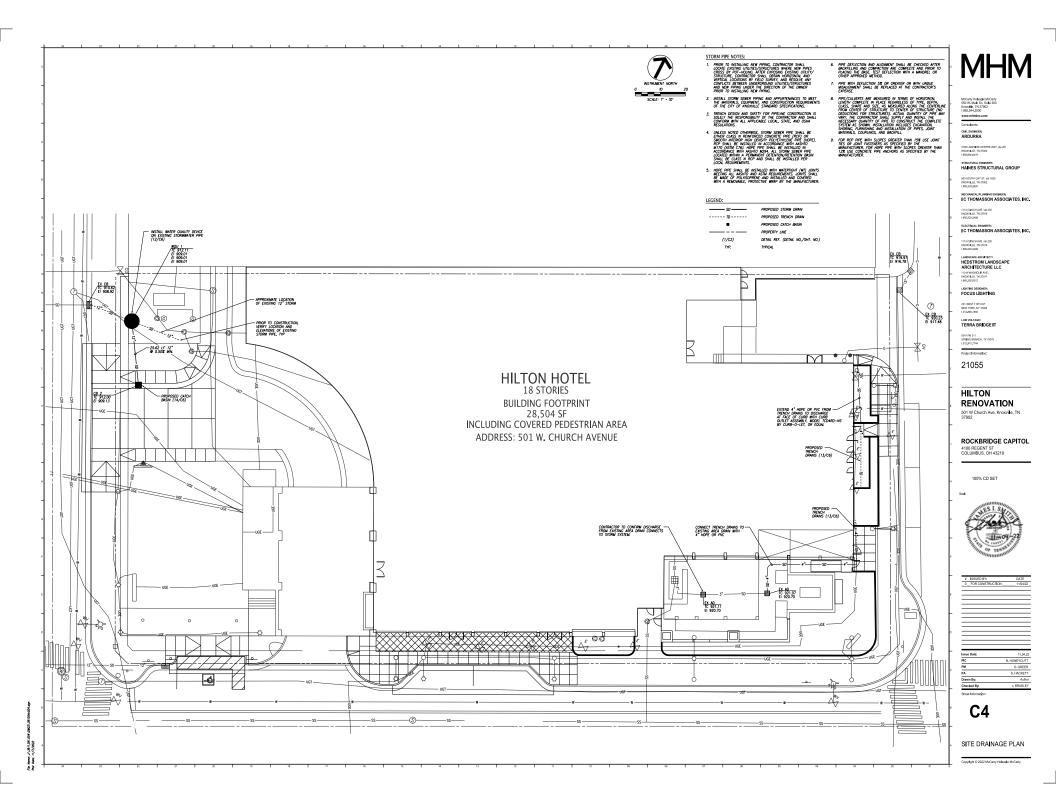

Scope of work also includes sitework: reworking of driveway and sidewalk, repair to some driveway pavers, revisions to valet parking drive aisle, and new landscaping elements along Church and Locust Streets. New exterior