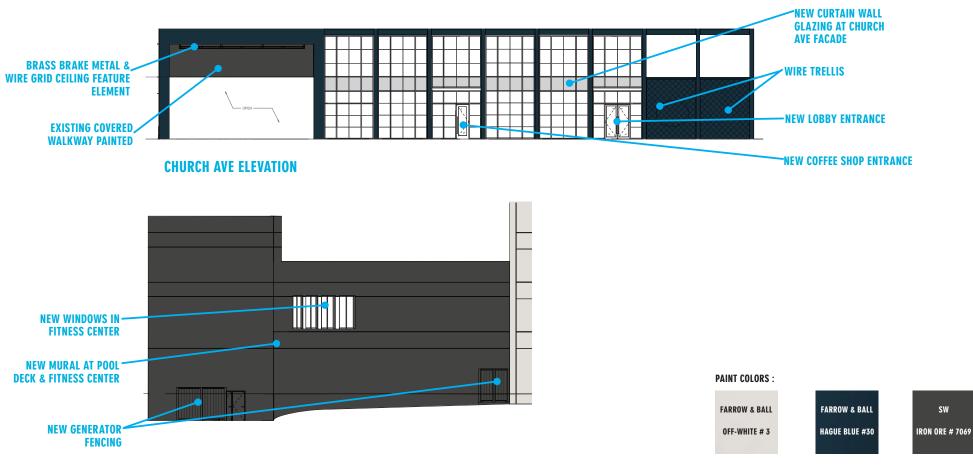

South elevation, fronting Church Ave -- new curtain wall glazing to be installed on first and second stories, with two new full-light entries providing access to coffee shop and hotel lobby; new wire trellis on enclosed area. Existing covered walkway to be painted and receive a new porte-cochere ceiling feature, with a new stainless-steel wire grid and tile cladding detail along the entry wall.

Exterior rehabilitation elements:

West elevation -- along curved wall, new landscaping planters to be installed, a new mural to be installed along pool deck and fitness center, new windows to be installed on second level of fitness center. New generator fencing.

### **ELEVATIONS - LEVELS 1&2**

SCALE 1/16"= 1'-0"

SW

**FITNESS CENTER / VALET ELEVATION** 

WALNUT ST ELEVATION

SW

TRICORN # 6258

**PAINT COLORS** :

SW

IRON ORE # 7069

**CHURCH AVE ELEVATION** 