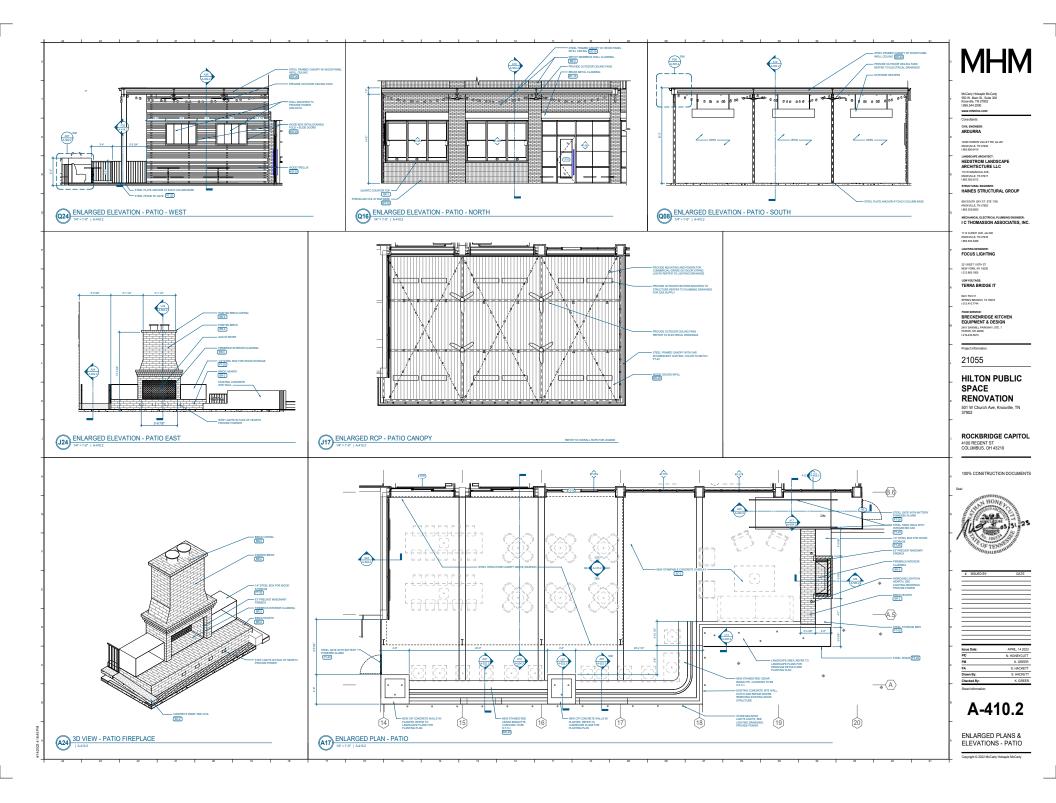

Northeast corner, fronting Walnut St. and Church Ave. -- existing one-story massing to receive new brick cladding above the existing stucco exterior; new multi-light glazed openings on the existing second-story wall; a new balcony recessed within the structure, located above the existing entry ramp; and new glazed openings on the existing first-story wall. A new storefront system will enclose the existing ramp area on the southeast corner for a restaurant vestibule. A new projecting flat-roof canopy will extend from the east elevation. A new standalone, rectangular steel-framed patio roof is proposed for the south corner. New exterior fireplace on the patio; new canopies with marquee lights.