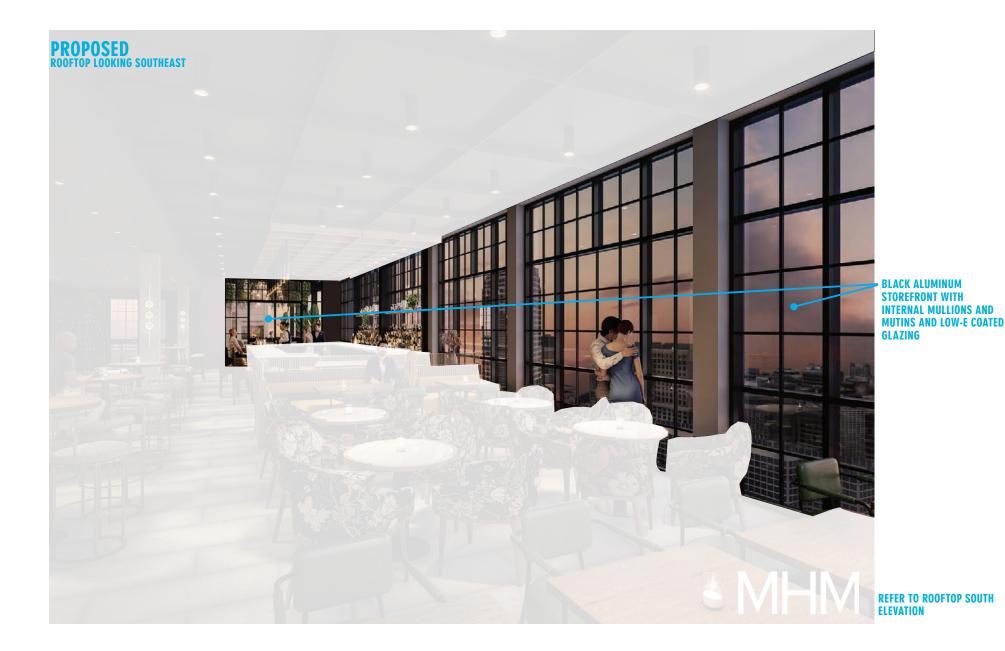

### Rooftop addition:

A one-story bar/event space addition is proposed for the existing roofline. The rooftop addition will extend the full length of the existing building and feature metal framed walls with painted synthetic stucco cladding, a metal parapet cap, aluminum storefront transom windows with internal mullion grids along each elevation, and at least five bays of fenestrations recessed to provide a patio, with a glass railing with metal posts along the exterior. The addition will add approximately 25' in height.

The rooftop addition is compatible with the existing building and meets the design guidelines by "enhancing the skyline of the block through cornices and details that are harmonious with adjacent architecture," adding additional transparency and visual interest to the upper level. A full-length rooftop addition may not be appropriate for a historic building downtown; however, the building to receive the addition was constructed in the 1980s and does not retain significant historic integrity.