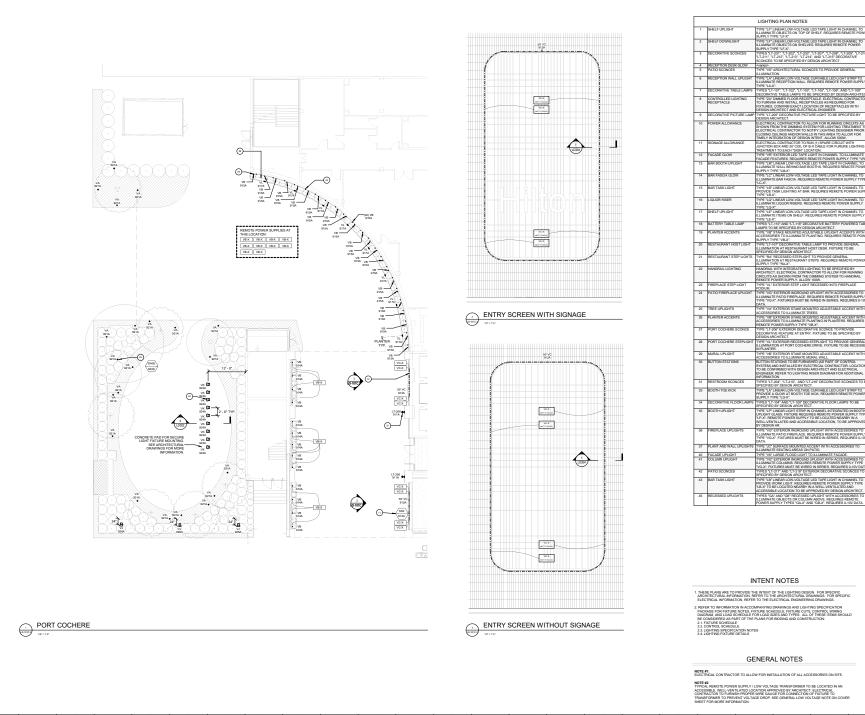

South elevation, fronting Church Ave -- new curtain wall glazing to be installed on first and second stories, with two new full-light entries providing access to coffee shop and hotel lobby; new wire trellis on enclosed area. Existing covered walkway to be painted and receive a new porte-cochere ceiling feature, with a new stainless-steel wire grid and tile cladding detail along the entry wall.

Scope of work also includes sitework: reworking of driveway and sidewalk, repair to some driveway pavers, revisions to valet parking drive aisle, and new landscaping elements along Church and Locust Streets. New exterior