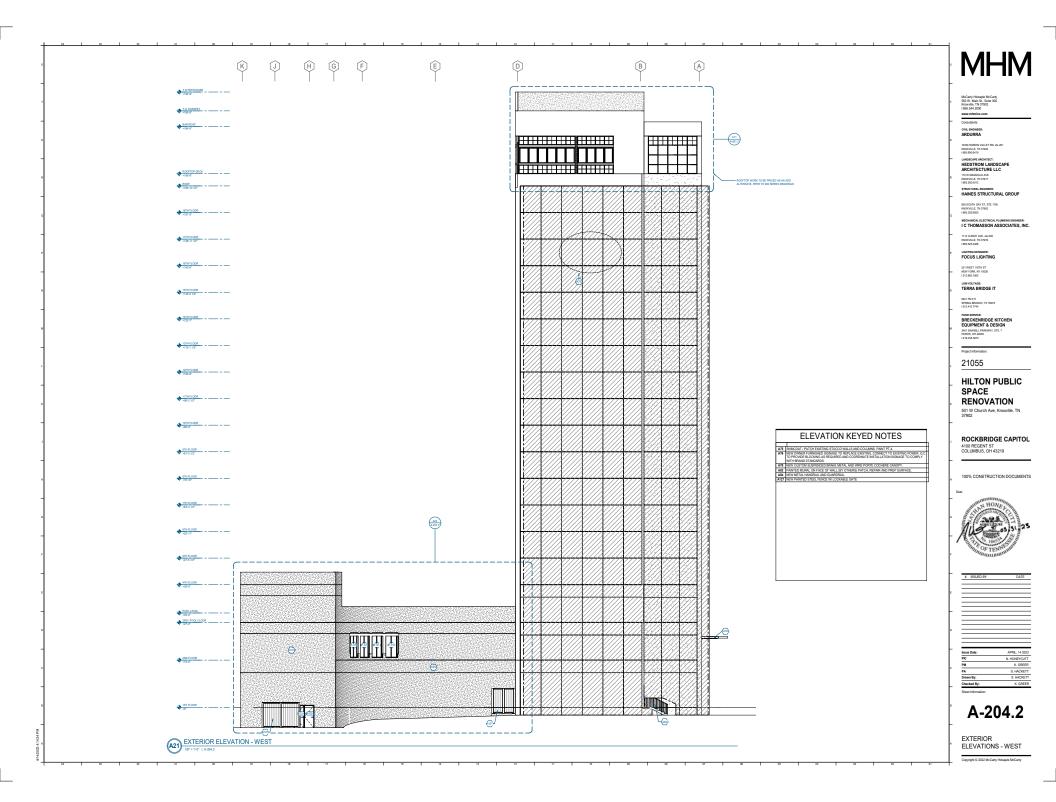

# **ELEVATIONS**

### **ELEVATIONS - LEVELS 1&2**

SCALE 1/16"= 1'-0"

SW

**FITNESS CENTER / VALET ELEVATION** 

WALNUT ST ELEVATION

SW

TRICORN # 6258

**PAINT COLORS** :

SW

IRON ORE # 7069

**CHURCH AVE ELEVATION** 

### **ELEVATIONS - ROOFTOP**

SCALE 1/16"= 1'-0"

### **ELEVATIONS - ROOFTOP**

SCALE 1/16"= 1'-0"

**SOUTH ELEVATION** 