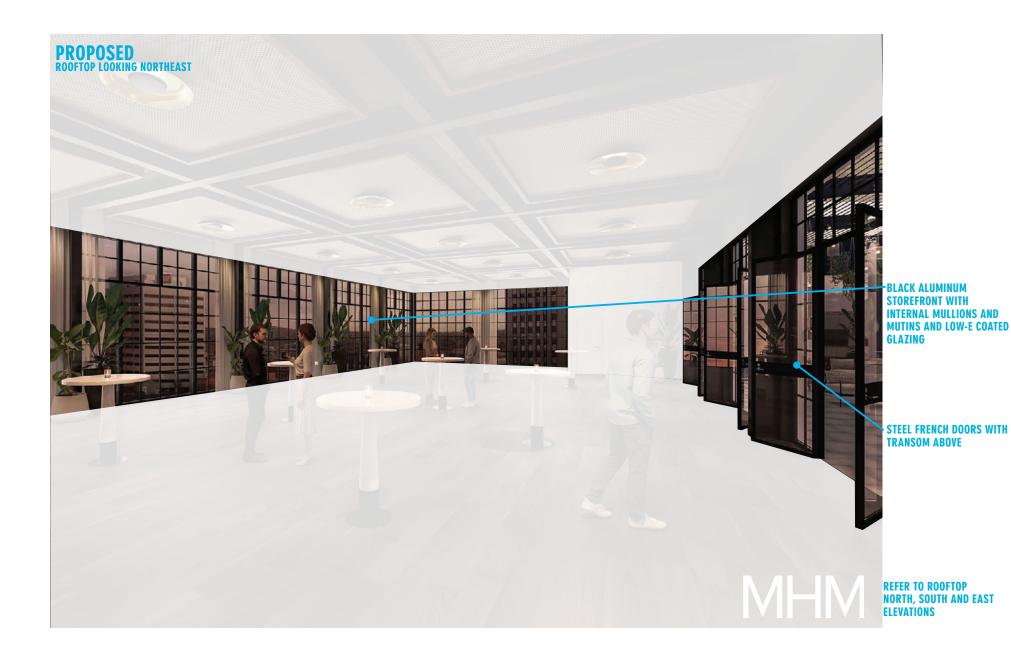

### Rooftop addition:

A one-story bar/event space addition is proposed for the existing roofline. The rooftop addition will extend the full length of the existing building and feature metal framed walls with painted synthetic stucco cladding, a metal parapet cap, aluminum storefront transom windows with internal mullion grids along each elevation, and at least five bays of fenestrations recessed to provide a patio, with a glass railing with metal posts along the exterior. The addition will add approximately 25' in height.

The rooftop addition is compatible with the existing building and meets the design guidelines by "enhancing the skyline of the block through cornices and details that are harmonious with adjacent architecture," adding additional transparency and visual interest to the upper level. A full-length rooftop addition may not be appropriate for a historic building downtown; however, the building to receive the addition was constructed in the 1980s and does not retain significant historic integrity.