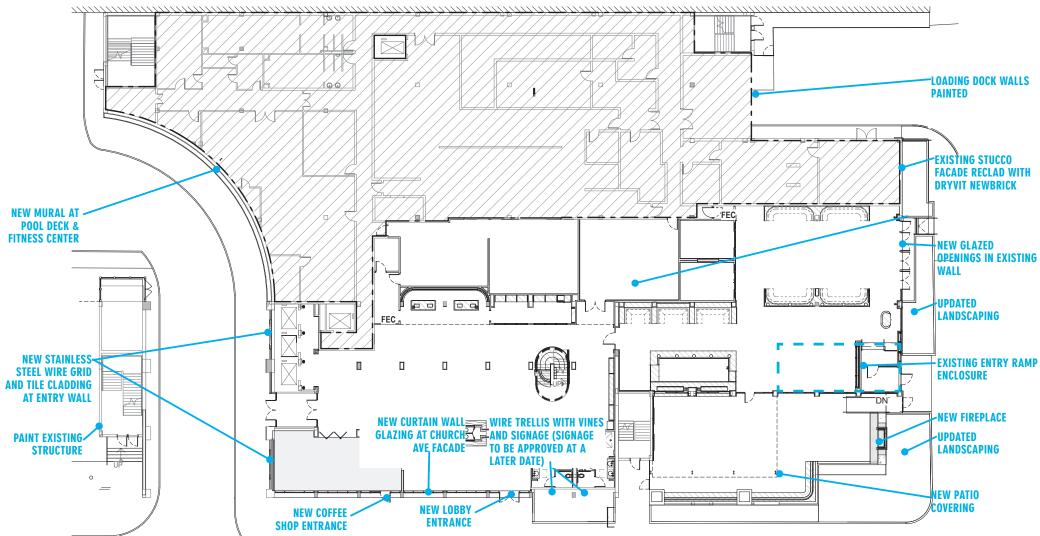

South elevation, fronting Church Ave -- new curtain wall glazing to be installed on first and second stories, with two new full-light entries providing access to coffee shop and hotel lobby; new wire trellis on enclosed area. Existing covered walkway to be painted and receive a new porte-cochere ceiling feature, with a new stainless-steel wire grid and tile cladding detail along the entry wall.

Northeast corner, fronting Walnut St. and Church Ave. -- existing one-story massing to receive new brick cladding above the existing stucco exterior; new multi-light glazed openings on the existing second-story wall; a new balcony recessed within the structure, located above the existing entry ramp; and new glazed openings on the existing first-story wall. A new storefront system will enclose the existing ramp area on the southeast corner for a restaurant vestibule. A new projecting flat-roof canopy will extend from the east elevation. A new standalone, rectangular steel-framed patio roof is proposed for the south corner. New exterior fireplace on the patio; new canopies with marquee lights.

### **FLOOR PLAN - LEVEL 1**