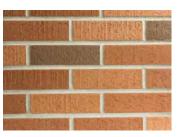

Northeast corner, fronting Walnut St. and Church Ave. -- existing one-story massing to receive new brick cladding above the existing stucco exterior; new multi-light glazed openings on the existing second-story wall; a new balcony recessed within the structure, located above the existing entry ramp; and new glazed openings on the existing first-story wall. A new storefront system will enclose the existing ramp area on the southeast corner for a restaurant vestibule. A new projecting flat-roof canopy will extend from the east elevation. A new standalone, rectangular steel-framed patio roof is proposed for the south corner. New exterior fireplace on the patio; new canopies with marquee lights.