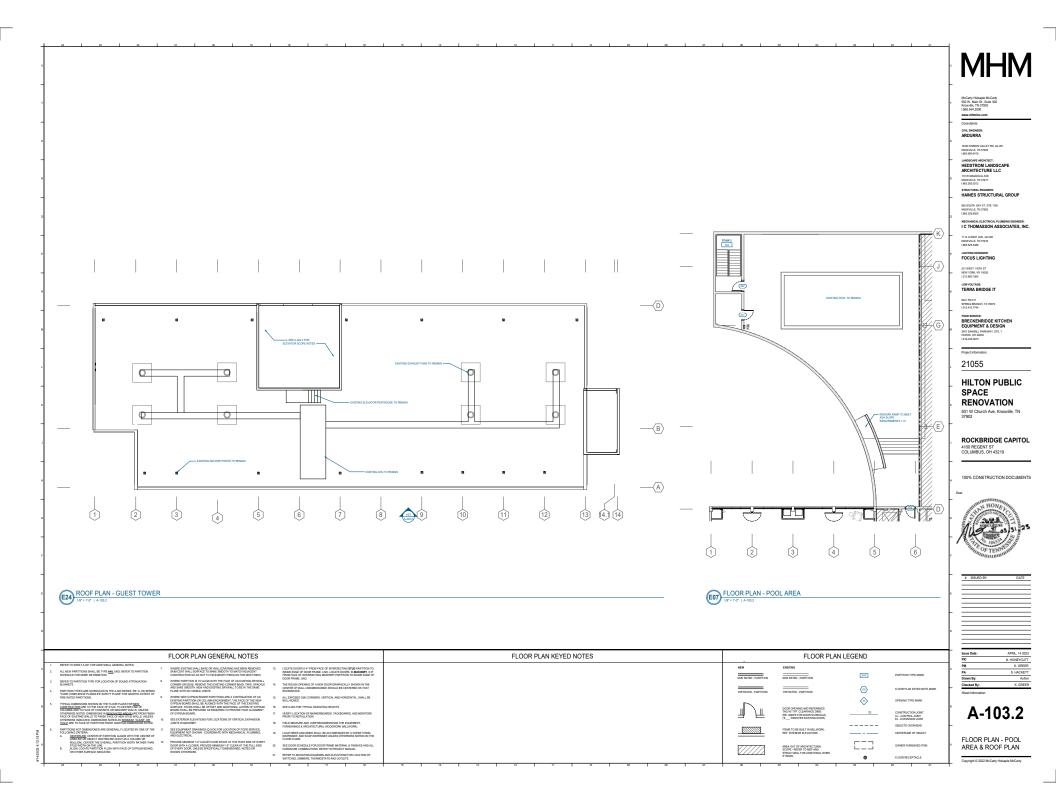

### **FLOOR PLAN - LEVEL 1**

#### SCALE 1"= 20'-0"

### **FLOOR PLAN - LEVEL 2**

SCALE 1"= 20'-0"

### FLOOR PLAN - ROOFTOP SCALE 1/16"= 1'-0"