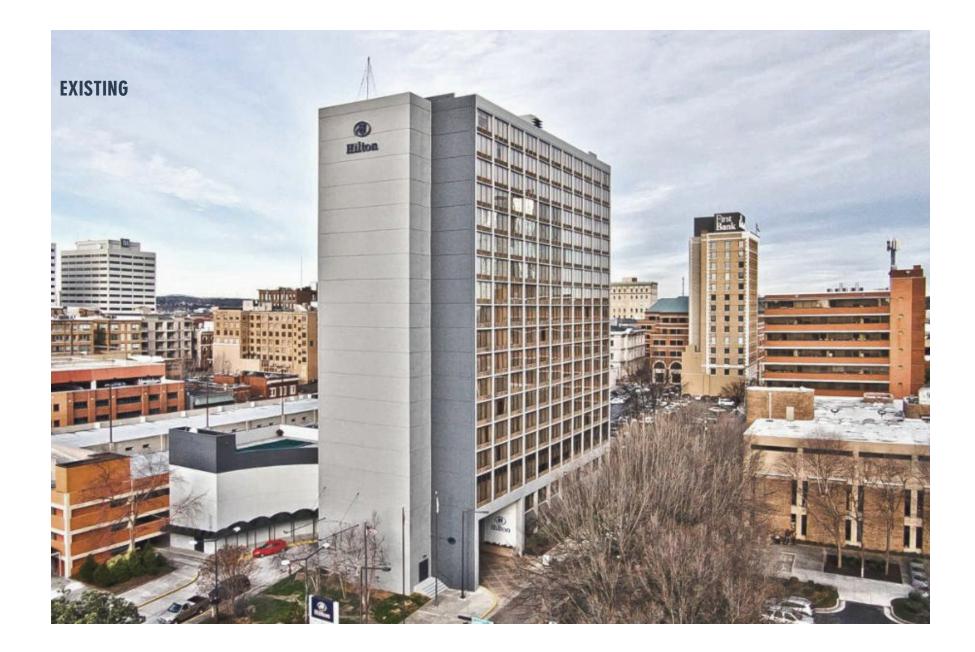

### **Description:**

c.1980, multi-story, flat-roof hotel building.

### **Description of Work**

Level II Major Alteration of an Existing Building/Structure, Addition to an Existing Building/Structure

Exterior rehabilitation, including revisions to public spaces and ground-level elements, and an upper-level addition.