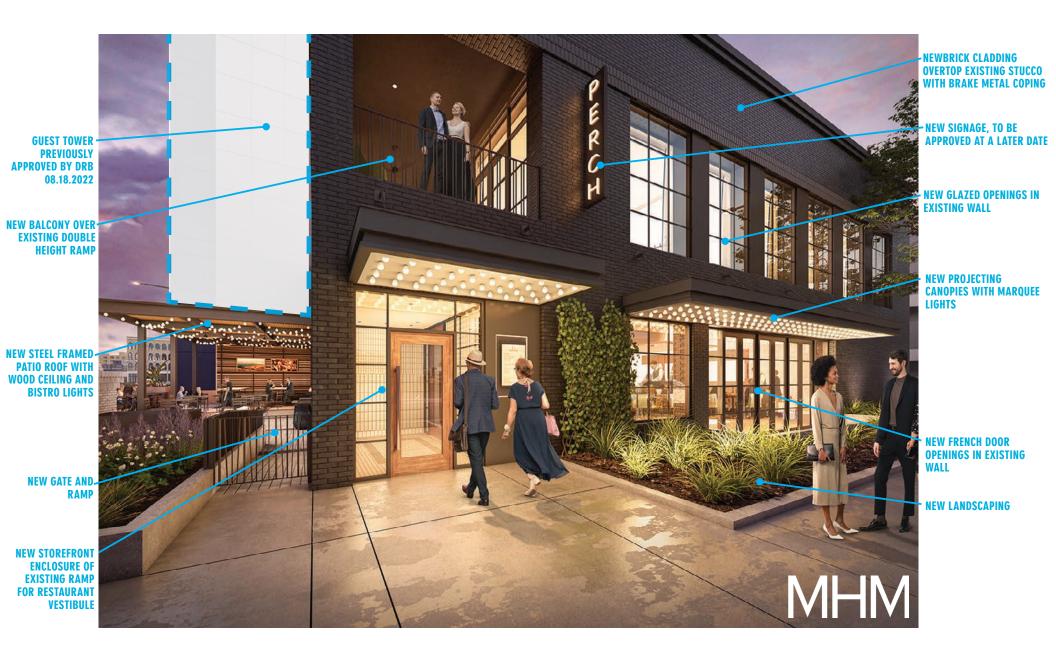

Northeast corner, fronting Walnut St. and Church Ave. -- existing one-story massing to receive new brick cladding above the existing stucco exterior; new multi-light glazed openings on the existing second-story wall; a new balcony recessed within the structure, located above the existing entry ramp; and new glazed openings on the existing first-story wall. A new storefront system will enclose the existing ramp area on the southeast corner for a restaurant vestibule. A new projecting flat-roof canopy will extend from the east elevation. A new standalone, rectangular steel-framed patio roof is proposed for the south corner. New exterior fireplace on the patio; new canopies with marquee lights.

### Comments

Overall, the proposed project meets the Downtown Design Guidelines as it establishes new street-level engagement along multiple elevations which were previously enclosed in the 1980s design. The project will incorporate additional first floor uses that draw walk-in traffic with new lobby doors, a new coffee shop, and a restaurant space; and establish a "largely transparent and consistent rhythm of entrances and windows" on elevations which were previously closed. The additional windows, entries, and design details use "building materials of a human scale in order to reduce the mass of buildings as experienced at the street level," and remove many of the existing blank walls along street-facing elevations. The new windows will be compatible with the replacement windows previously approved for the building. The landscaping and site elements such as the new patio and roof are compatible with the existing building and activate the public spaces at street level on multiple elevations.