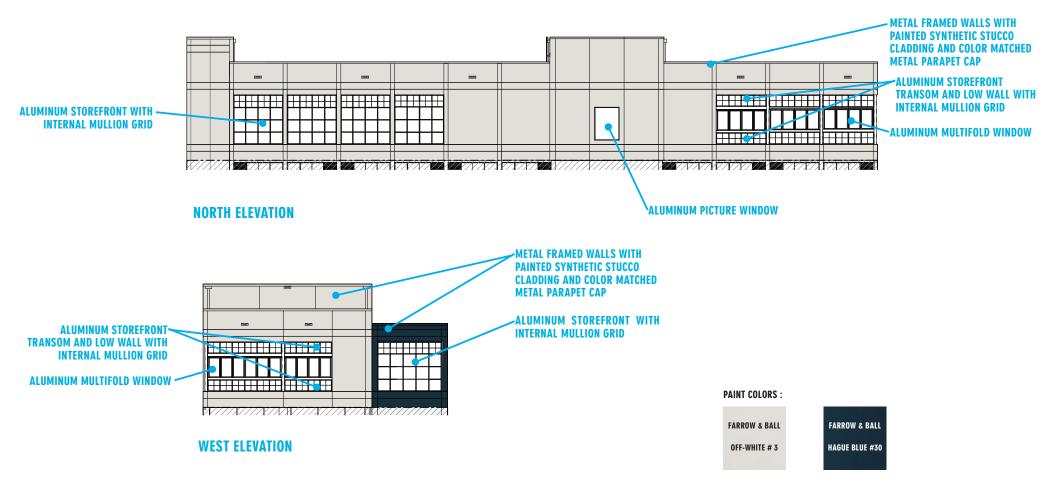

# **ELEVATIONS**

### **ELEVATIONS - ROOFTOP**

SCALE 1/16"= 1'-0"

### **ELEVATIONS - ROOFTOP**

SCALE 1/16"= 1'-0"

**SOUTH ELEVATION** 

### Rooftop addition:

A one-story bar/event space addition is proposed for the existing roofline. The rooftop addition will extend the full length of the existing building and feature metal framed walls with painted synthetic stucco cladding, a metal parapet cap, aluminum storefront transom windows with internal mullion grids along each elevation, and at least five bays of fenestrations recessed to provide a patio, with a glass railing with metal posts along the exterior. The addition will add approximately 25' in height.