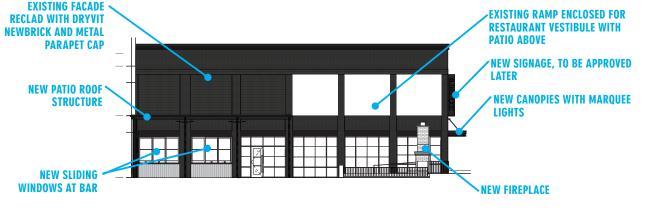

Northeast corner, fronting Walnut St. and Church Ave. -- existing one-story massing to receive new brick cladding above the existing stucco exterior; new multi-light glazed openings on the existing second-story wall; a new balcony recessed within the structure, located above the existing entry ramp; and new glazed openings on the existing first-story wall. A new storefront system will enclose the existing ramp area on the southeast corner for a restaurant vestibule. A new projecting flat-roof canopy will extend from the east elevation. A new standalone, rectangular steel-framed patio roof is proposed for the south corner. New exterior fireplace on the patio; new canopies with marquee lights.