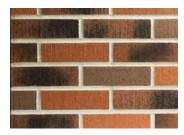

### **ELEVATIONS - LEVELS 1&2**

SCALE 1/16"= 1'-0"

SW

**FITNESS CENTER / VALET ELEVATION** 

WALNUT ST ELEVATION

SW

TRICORN # 6258

**PAINT COLORS** :

SW

IRON ORE # 7069

**CHURCH AVE ELEVATION** 