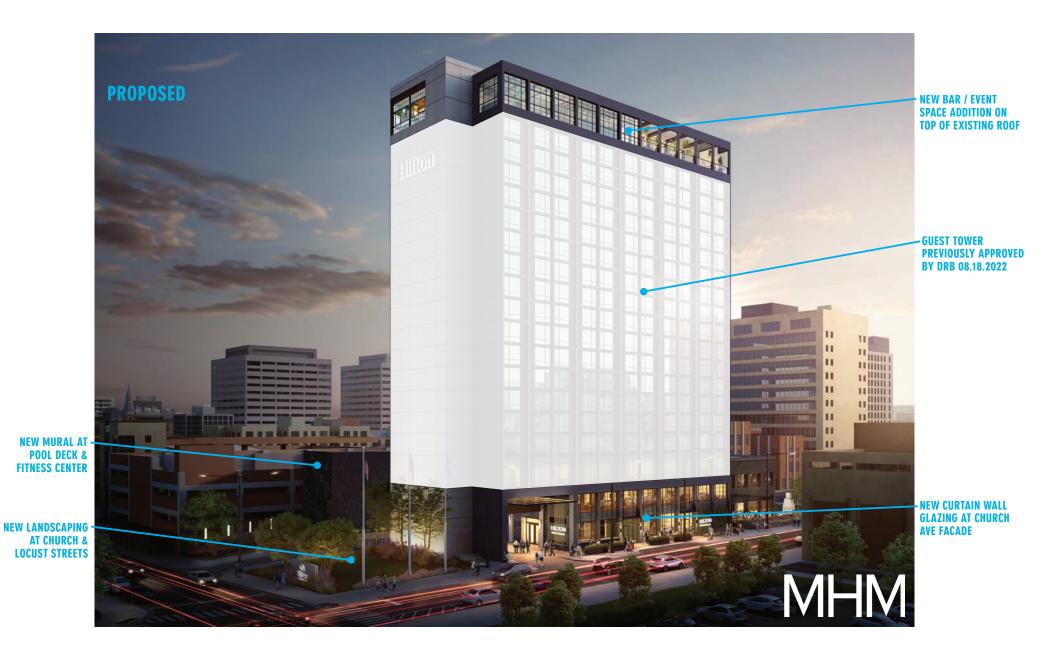

### **Description of Work**

Level II Major Alteration of an Existing Building/Structure, Addition to an Existing Building/Structure

Exterior rehabilitation, including revisions to public spaces and ground-level elements, and an upper-level addition.

Exterior rehabilitation elements:

West elevation -- along curved wall, new landscaping planters to be installed, a new mural to be installed along pool deck and fitness center, new windows to be installed on second level of fitness center. New generator fencing.

South elevation, fronting Church Ave -- new curtain wall glazing to be installed on first and second stories, with two new full-light entries providing access to coffee shop and hotel lobby; new wire trellis on enclosed area. Existing covered walkway to be painted and receive a new porte-cochere ceiling feature, with a new stainless-steel wire grid and tile cladding detail along the entry wall.

Northeast corner, fronting Walnut St. and Church Ave. -- existing one-story massing to receive new brick cladding above the existing stucco exterior; new multi-light glazed openings on the existing second-story wall; a new balcony recessed within the structure, located above the existing entry ramp; and new glazed openings on the existing first-story wall. A new storefront system will enclose the existing ramp area on the southeast corner for a restaurant vestibule. A new projecting flat-roof canopy will extend from the east elevation. A new standalone, rectangular steel-framed patio roof is proposed for the south corner. New exterior fireplace on the patio; new canopies with marquee lights.

### Rooftop addition:

A one-story bar/event space addition is proposed for the existing roofline. The rooftop addition will extend the full length of the existing building and feature metal framed walls with painted synthetic stucco cladding, a metal parapet cap, aluminum storefront transom windows with internal mullion grids along each elevation, and at least five bays of fenestrations recessed to provide a patio, with a glass railing with metal posts along the exterior. The addition will add approximately 25' in height.

Scope of work also includes sitework: reworking of driveway and sidewalk, repair to some driveway pavers, revisions to valet parking drive aisle, and new landscaping elements along Church and Locust Streets. New exterior

### Comments

Overall, the proposed project meets the Downtown Design Guidelines as it establishes new street-level engagement along multiple elevations which were previously enclosed in the 1980s design. The project will incorporate additional first floor uses that draw walk-in traffic with new lobby doors, a new coffee shop, and a restaurant space; and establish a "largely transparent and consistent rhythm of entrances and windows" on elevations which were previously closed. The additional windows, entries, and design details use "building materials of a human scale in order to reduce the mass of buildings as experienced at the street level," and remove many of the existing blank walls along street-facing elevations. The new windows will be compatible with the replacement windows previously approved for the building. The landscaping and site elements such as the new patio and roof are compatible with the existing building and activate the public spaces at street level on multiple elevations.

The rooftop addition is compatible with the existing building and meets the design guidelines by "enhancing the skyline of the block through cornices and details that are harmonious with adjacent architecture," adding additional transparency and visual interest to the upper level. A full-length rooftop addition may not be appropriate for a historic building downtown; however, the building to receive the addition was constructed in the 1980s and does not retain significant historic integrity.