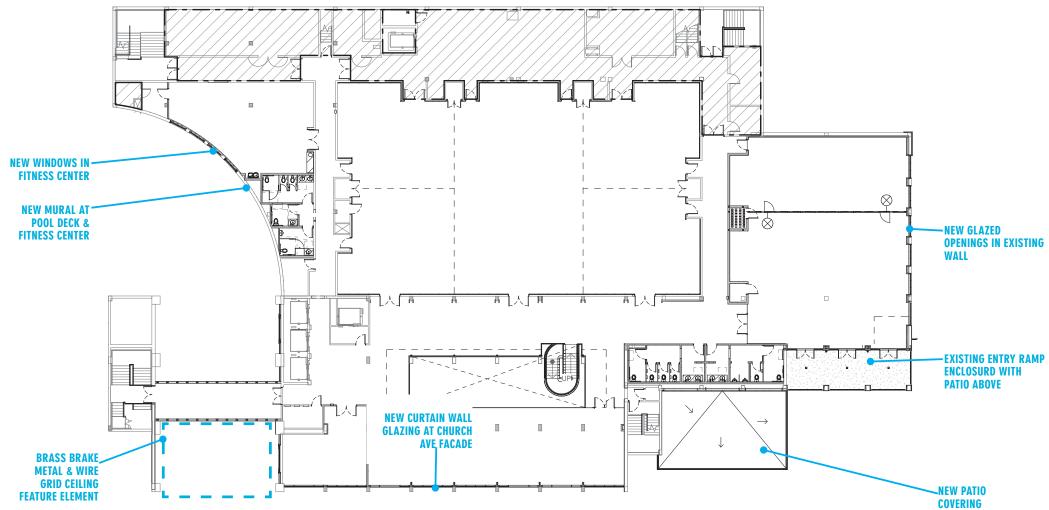

Exterior rehabilitation elements:

West elevation -- along curved wall, new landscaping planters to be installed, a new mural to be installed along pool deck and fitness center, new windows to be installed on second level of fitness center. New generator fencing.

South elevation, fronting Church Ave -- new curtain wall glazing to be installed on first and second stories, with two new full-light entries providing access to coffee shop and hotel lobby; new wire trellis on enclosed area. Existing covered walkway to be painted and receive a new porte-cochere ceiling feature, with a new stainless-steel wire grid and tile cladding detail along the entry wall.

Northeast corner, fronting Walnut St. and Church Ave. -- existing one-story massing to receive new brick cladding above the existing stucco exterior; new multi-light glazed openings on the existing second-story wall; a new balcony recessed within the structure, located above the existing entry ramp; and new glazed openings on the existing first-story wall. A new storefront system will enclose the existing ramp area on the southeast corner for a restaurant vestibule. A new projecting flat-roof canopy will extend from the east elevation. A new standalone, rectangular steel-framed patio roof is proposed for the south corner. New exterior fireplace on the patio; new canopies with marquee lights.

### **FLOOR PLAN - LEVEL 2**

SCALE 1"= 20'-0"