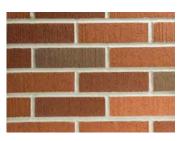

Northeast corner, fronting Walnut St. and Church Ave. -- existing one-story massing to receive new brick cladding above the existing stucco exterior; new multi-light glazed openings on the existing second-story wall; a new balcony recessed within the structure, located above the existing entry ramp; and new glazed openings on the existing first-story wall. A new storefront system will enclose the existing ramp area on the southeast corner for a restaurant vestibule. A new projecting flat-roof canopy will extend from the east elevation. A new standalone, rectangular steel-framed patio roof is proposed for the south corner. New exterior fireplace on the patio; new canopies with marquee lights.