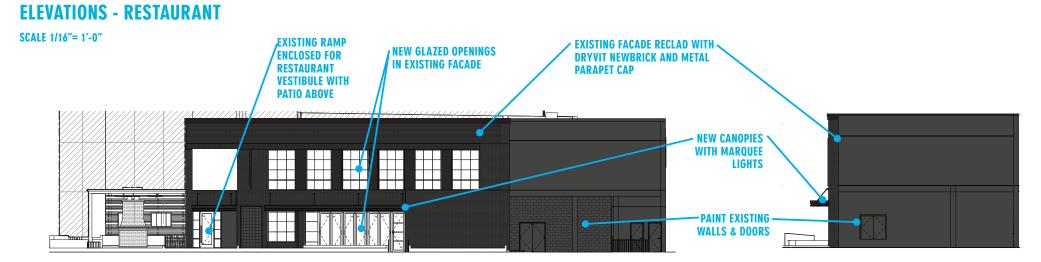

Northeast corner, fronting Walnut St. and Church Ave. -- existing one-story massing to receive new brick cladding above the existing stucco exterior; new multi-light glazed openings on the existing second-story wall; a new balcony recessed within the structure, located above the existing entry ramp; and new glazed openings on the existing first-story wall. A new storefront system will enclose the existing ramp area on the southeast corner for a restaurant vestibule. A new projecting flat-roof canopy will extend from the east elevation. A new standalone, rectangular steel-framed patio roof is proposed for the south corner. New exterior fireplace on the patio; new canopies with marquee lights.