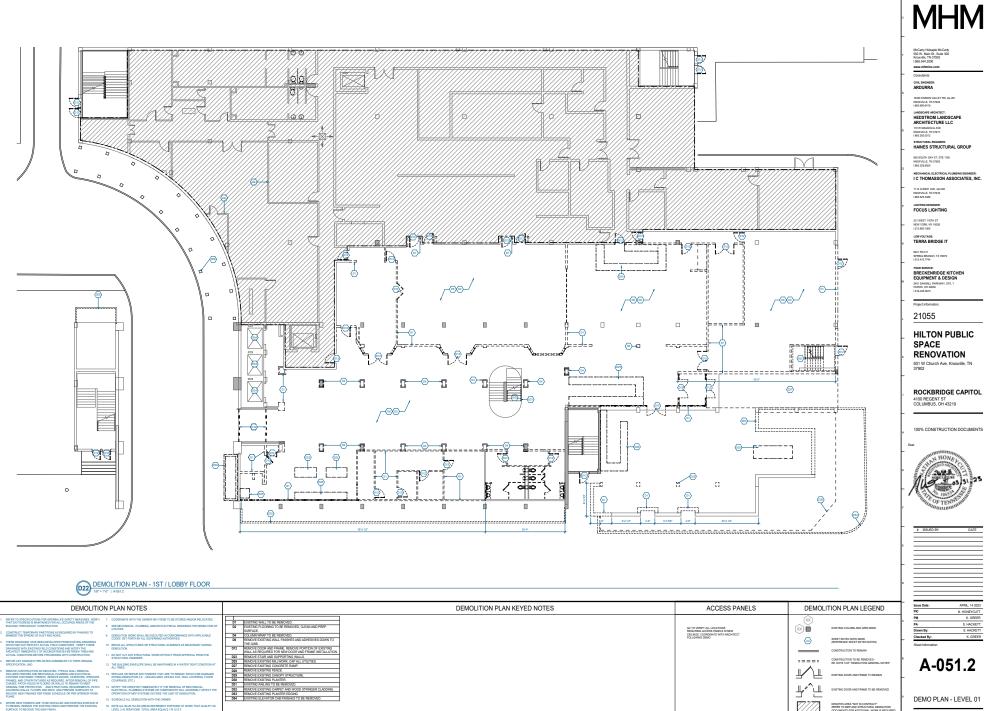

OR IMPROVEMNTS - PUBLIC SPACES**

## **DESIGN REVIEW BOARD**

## **KNOXVILLE DOWNTOWN HILTON**

## 501 W CHURCH AVE, KNOXVILLE, TN 37902

OCT. 18, 2023



ARCHITECTS & INTERIOR DESIGNER









### **FLOOR PLAN - LEVEL 1**

#### SCALE 1"= 20'-0"



### **FLOOR PLAN - LEVEL 2**

SCALE 1"= 20'-0"



### FLOOR PLAN - ROOFTOP SCALE 1/16"= 1'-0"



# **ELEVATIONS**

### **ELEVATIONS - LEVELS 1&2**

SCALE 1/16"= 1'-0"



SW

**FITNESS CENTER / VALET ELEVATION** 



WALNUT ST ELEVATION



SW

TRICORN # 6258

**PAINT COLORS** :

SW

IRON ORE # 7069



**CHURCH AVE ELEVATION** 

### **ELEVATIONS - ROOFTOP**

SCALE 1/16"= 1'-0"



### **ELEVATIONS - ROOFTOP**

SCALE 1/16"= 1'-0"



**SOUTH ELEVATION** 



# RENDERINGS

























# DRAWINGS





File Nome 2\391\39

\_\_\_\_













A-051.2

PRIL, 14 202 N. HONEYCUTT K. GREER S. HACKETT S. HACKETT

DEMO PLAN - LEVEL 01 Converinter @ 2022 McCarty Holsaple McCarty



| - 1    |