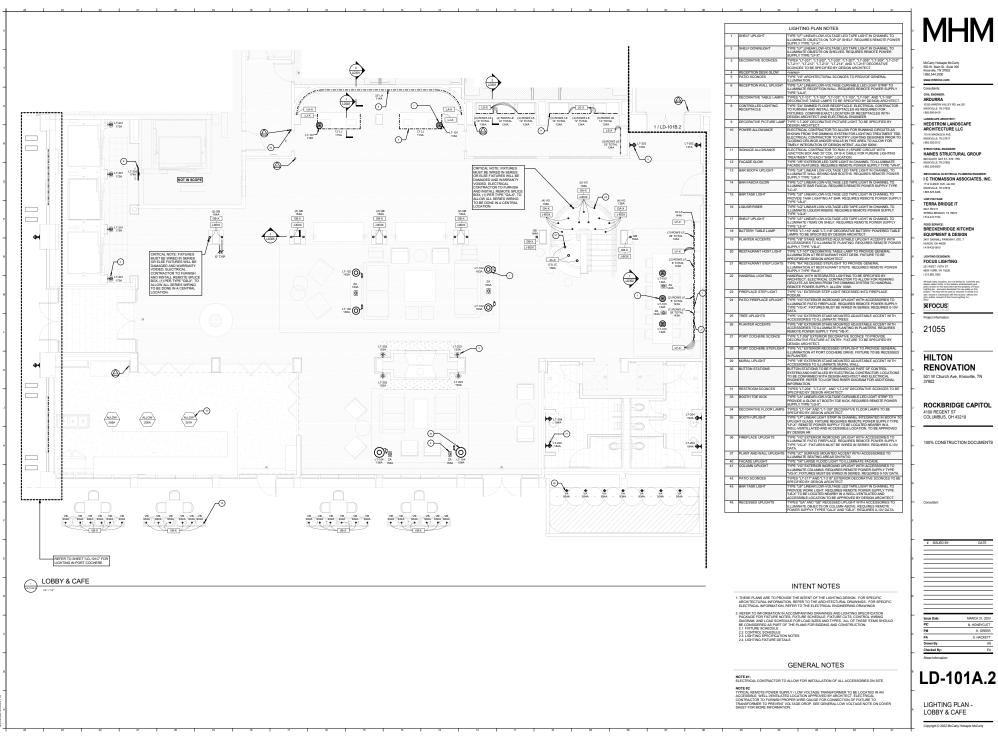

South elevation, fronting Church Ave -- new curtain wall glazing to be installed on first and second stories, with two new full-light entries providing access to coffee shop and hotel lobby; new wire trellis on enclosed area. Existing covered walkway to be painted and receive a new porte-cochere ceiling feature, with a new stainless-steel wire grid and tile cladding detail along the entry wall.

### Comments

Overall, the proposed project meets the Downtown Design Guidelines as it establishes new street-level engagement along multiple elevations which were previously enclosed in the 1980s design. The project will incorporate additional first floor uses that draw walk-in traffic with new lobby doors, a new coffee shop, and a restaurant space; and establish a "largely transparent and consistent rhythm of entrances and windows" on elevations which were previously closed. The additional windows, entries, and design details use "building materials of a human scale in order to reduce the mass of buildings as experienced at the street level," and remove many of the existing blank walls along street-facing elevations. The new windows will be compatible with the replacement windows previously approved for the building. The landscaping and site elements such as the new patio and roof are compatible with the existing building and activate the public spaces at street level on multiple elevations.