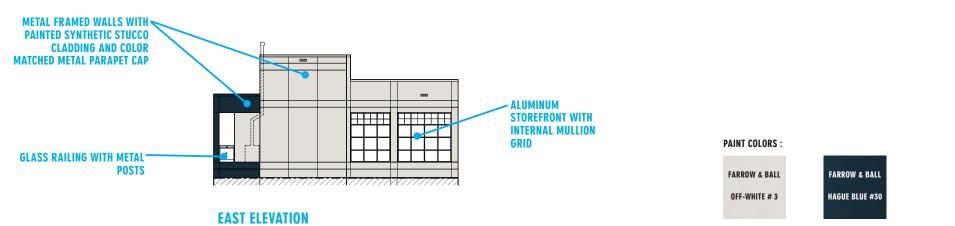

# **ELEVATIONS**

### **ELEVATIONS - ROOFTOP**

SCALE 1/16"= 1'-0"

### **ELEVATIONS - ROOFTOP**

SCALE 1/16"= 1'-0"

**SOUTH ELEVATION** 

### Rooftop addition:

A one-story bar/event space addition is proposed for the existing roofline. The rooftop addition will extend the full length of the existing building and feature metal framed walls with painted synthetic stucco cladding, a metal parapet cap, aluminum storefront transom windows with internal mullion grids along each elevation, and at least five bays of fenestrations recessed to provide a patio, with a glass railing with metal posts along the exterior. The addition will add approximately 25' in height.