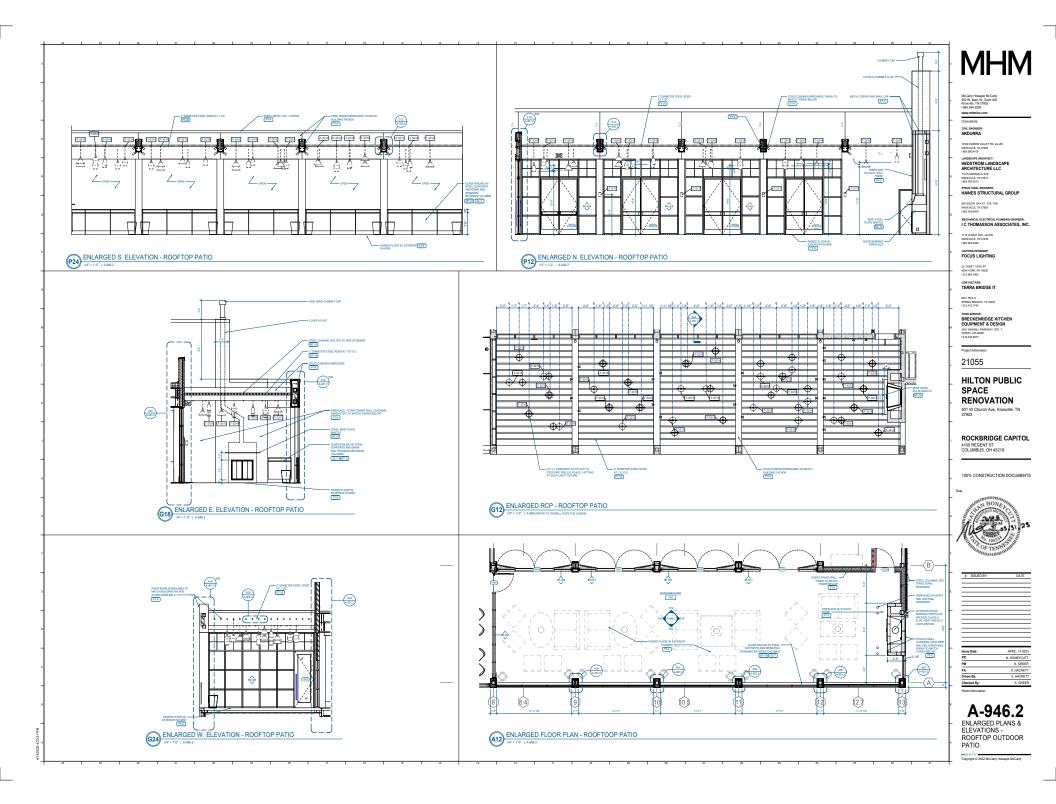

### Rooftop addition:

A one-story bar/event space addition is proposed for the existing roofline. The rooftop addition will extend the full length of the existing building and feature metal framed walls with painted synthetic stucco cladding, a metal parapet cap, aluminum storefront transom windows with internal mullion grids along each elevation, and at least five bays of fenestrations recessed to provide a patio, with a glass railing with metal posts along the exterior. The addition will add approximately 25' in height.

The rooftop addition is compatible with the existing building and meets the design guidelines by "enhancing the skyline of the block through cornices and details that are harmonious with adjacent architecture," adding additional transparency and visual interest to the upper level. A full-length rooftop addition may not be appropriate for a historic building downtown; however, the building to receive the addition was constructed in the 1980s and does not retain significant historic integrity.