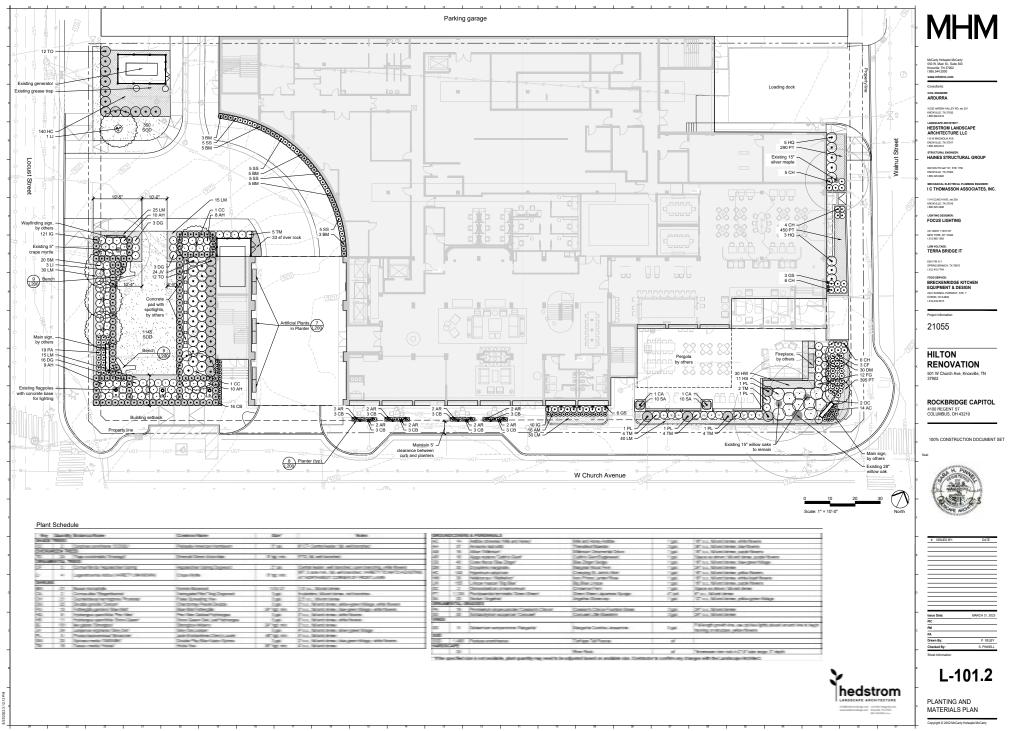

Exterior rehabilitation elements:

West elevation -- along curved wall, new landscaping planters to be installed, a new mural to be installed along pool deck and fitness center, new windows to be installed on second level of fitness center. New generator fencing.

South elevation, fronting Church Ave -- new curtain wall glazing to be installed on first and second stories, with two new full-light entries providing access to coffee shop and hotel lobby; new wire trellis on enclosed area. Existing covered walkway to be painted and receive a new porte-cochere ceiling feature, with a new stainless-steel wire grid and tile cladding detail along the entry wall.

Northeast corner, fronting Walnut St. and Church Ave. -- existing one-story massing to receive new brick cladding above the existing stucco exterior; new multi-light glazed openings on the existing second-story wall; a new balcony recessed within the structure, located above the existing entry ramp; and new glazed openings on the existing first-story wall. A new storefront system will enclose the existing ramp area on the southeast corner for a restaurant vestibule. A new projecting flat-roof canopy will extend from the east elevation. A new standalone, rectangular steel-framed patio roof is proposed for the south corner. New exterior fireplace on the patio; new canopies with marquee lights.

Scope of work also includes sitework: reworking of driveway and sidewalk, repair to some driveway pavers, revisions to valet parking drive aisle, and new landscaping elements along Church and Locust Streets. New exterior

### **Applicable Design Guidelines**

Downtown Design Guidelines

A. PUBLIC REALM

4. DOWNTOWN BEAUTIFICATION

4c. Plant street trees where possible. Choose tree planting locations that will not significantly alter the setting of, or harm the materials of historic buildings.

### B. PRIVATE REALM

1a. Maintain a pedestrian-scaled environment from block to block.

1c. Use building materials, cornice lines, signs, and awnings of a human scale in order to reduce the mass of buildings as experienced at the street level.