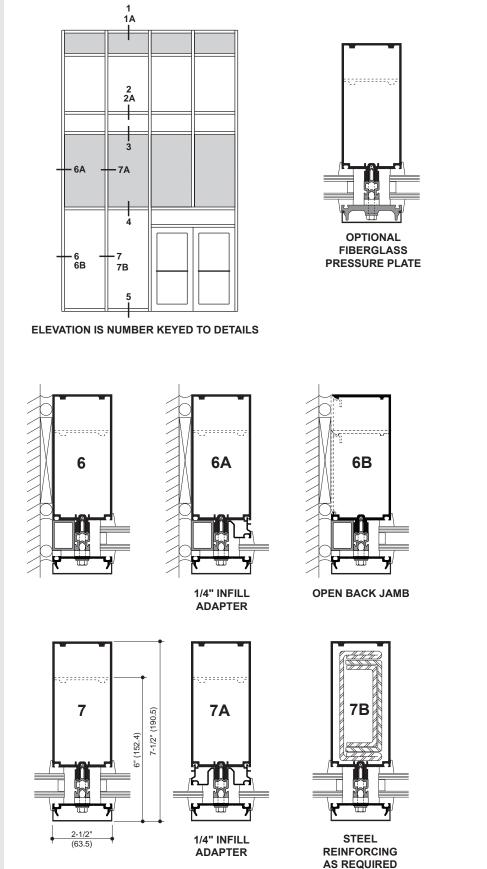

# **ELEVATIONS**

### **ELEVATIONS - LEVELS 1&2**

SCALE 1/16"= 1'-0"

SW

**FITNESS CENTER / VALET ELEVATION** 

WALNUT ST ELEVATION

SW

TRICORN # 6258

**PAINT COLORS** :