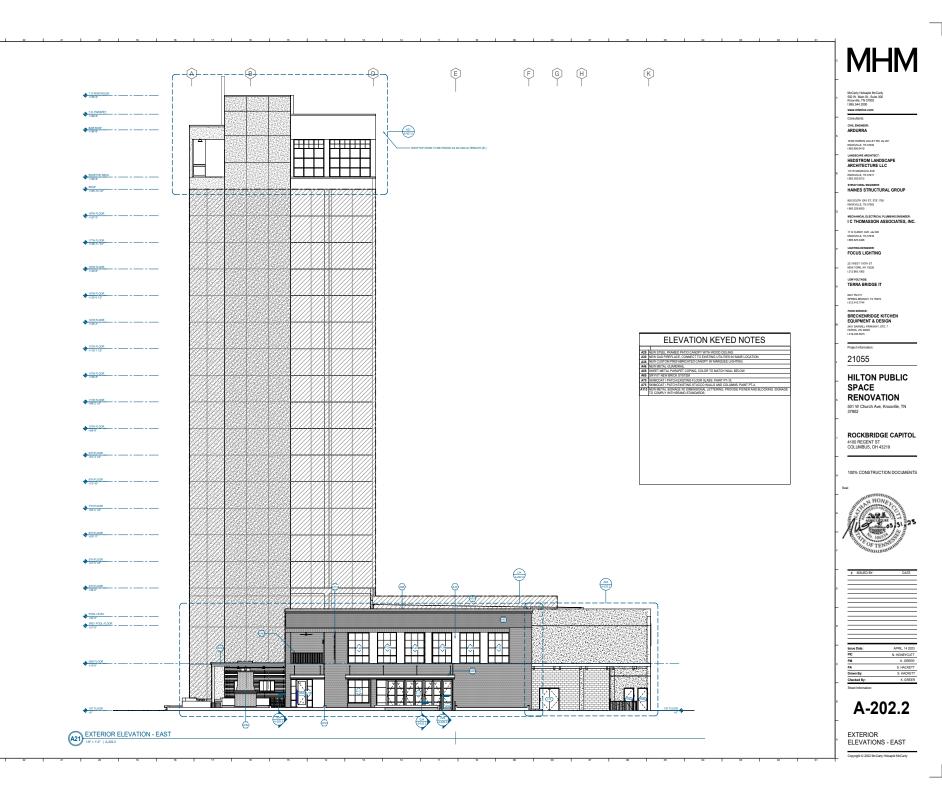

# **ELEVATIONS**

### **ELEVATIONS - LEVELS 1&2**

SCALE 1/16"= 1'-0"

SW

**FITNESS CENTER / VALET ELEVATION** 

WALNUT ST ELEVATION

SW

TRICORN # 6258

**PAINT COLORS** :

SW

IRON ORE # 7069

**CHURCH AVE ELEVATION** 

### **ELEVATIONS - ROOFTOP**

SCALE 1/16"= 1'-0"

### **ELEVATIONS - ROOFTOP**

SCALE 1/16"= 1'-0"

**SOUTH ELEVATION** 