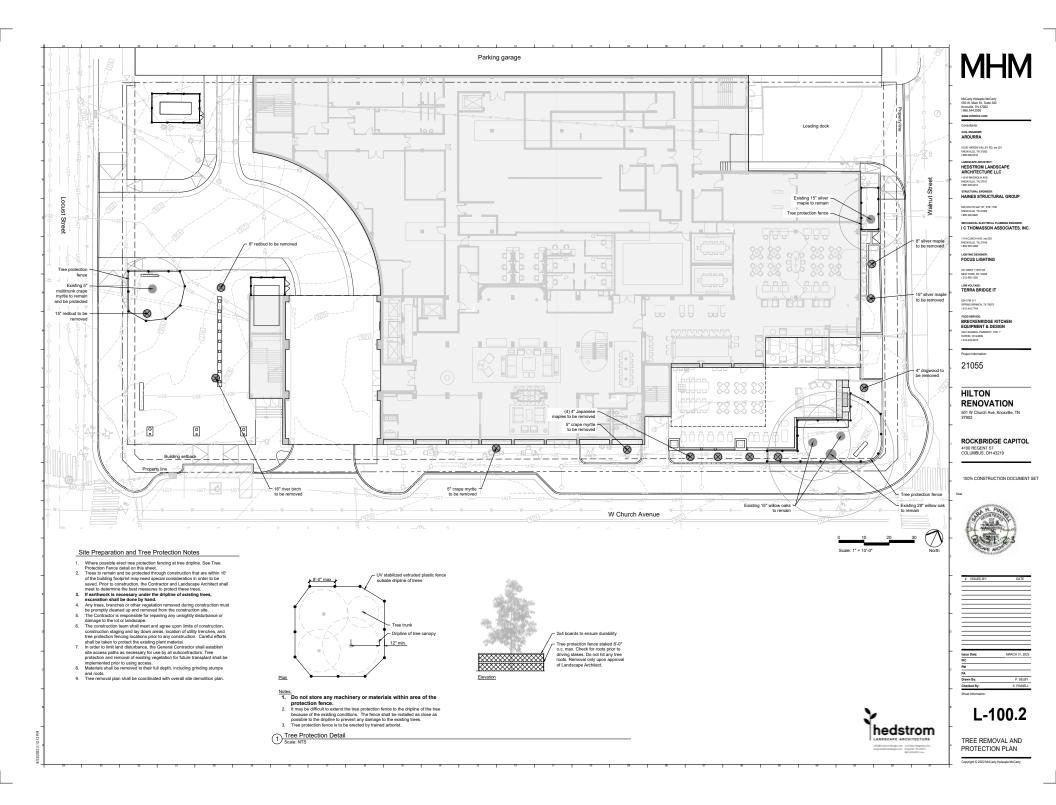

### **Applicable Design Guidelines**

Downtown Design Guidelines

A. PUBLIC REALM

4. DOWNTOWN BEAUTIFICATION

4c. Plant street trees where possible. Choose tree planting locations that will not significantly alter the setting of, or harm the materials of historic buildings.

Exterior rehabilitation elements:

West elevation -- along curved wall, new landscaping planters to be installed, a new mural to be installed along pool deck and fitness center, new windows to be installed on second level of fitness center. New generator fencing.