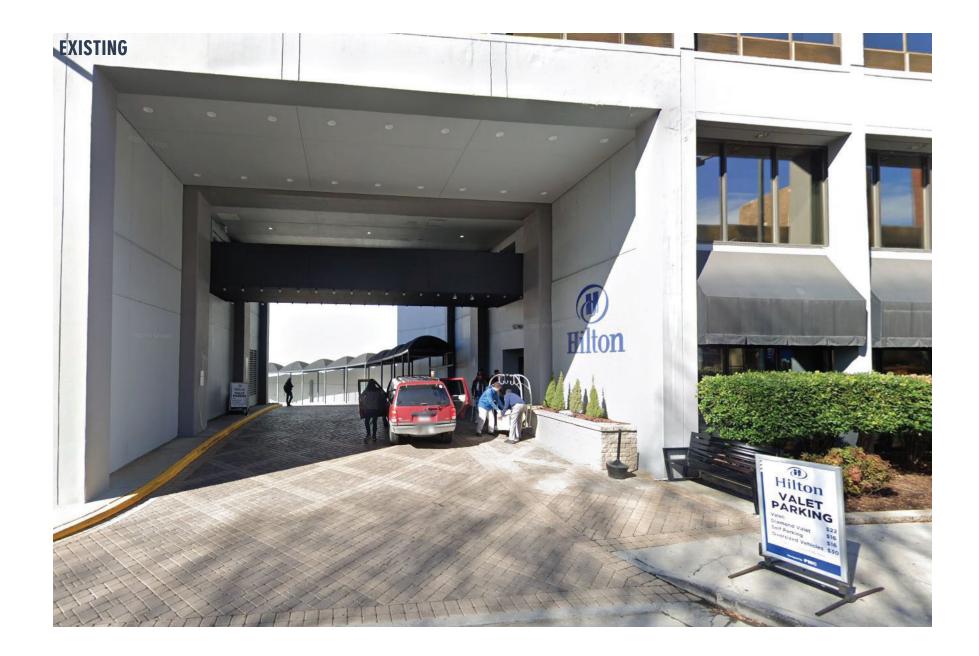

South elevation, fronting Church Ave -- new curtain wall glazing to be installed on first and second stories, with two new full-light entries providing access to coffee shop and hotel lobby; new wire trellis on enclosed area. Existing covered walkway to be painted and receive a new porte-cochere ceiling feature, with a new stainless-steel wire grid and tile cladding detail along the entry wall.

Northeast corner, fronting Walnut St. and Church Ave. -- existing one-story massing to receive new brick cladding above the existing stucco exterior; new multi-light glazed openings on the existing second-story wall; a new balcony recessed within the structure, located above the existing entry ramp; and new glazed openings on the existing first-story wall. A new storefront system will enclose the existing ramp area on the southeast corner for a restaurant vestibule. A new projecting flat-roof canopy will extend from the east elevation. A new standalone, rectangular steel-framed patio roof is proposed for the south corner. New exterior fireplace on the patio; new canopies with marquee lights.