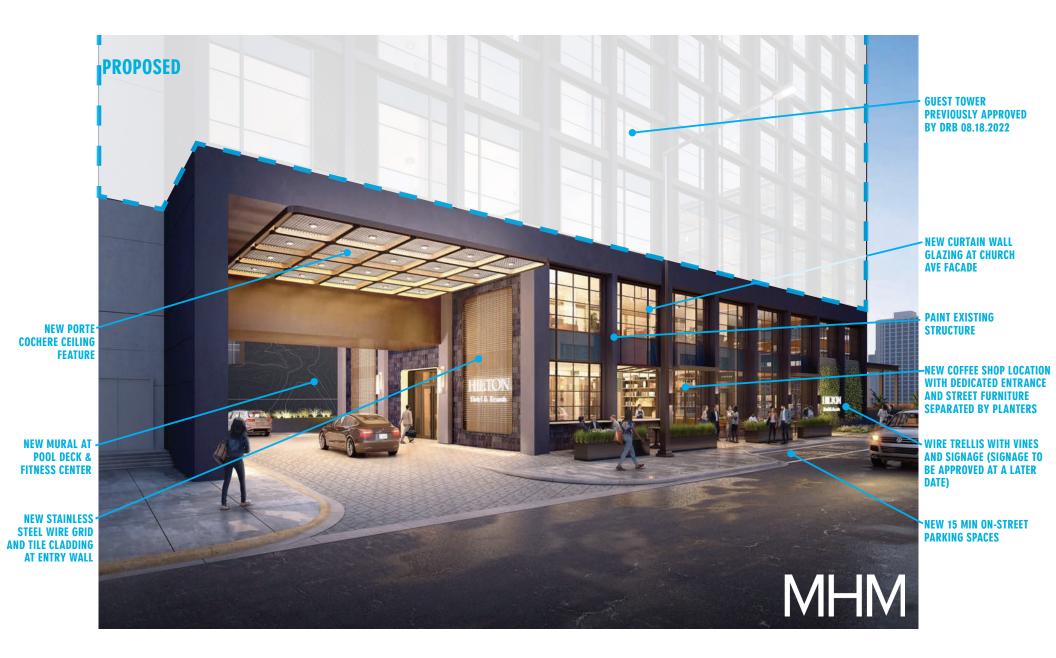

South elevation, fronting Church Ave -- new curtain wall glazing to be installed on first and second stories, with two new full-light entries providing access to coffee shop and hotel lobby; new wire trellis on enclosed area. Existing covered walkway to be painted and receive a new porte-cochere ceiling feature, with a new stainless-steel wire grid and tile cladding detail along the entry wall.

Northeast corner, fronting Walnut St. and Church Ave. -- existing one-story massing to receive new brick cladding above the existing stucco exterior; new multi-light glazed openings on the existing second-story wall; a new balcony recessed within the structure, located above the existing entry ramp; and new glazed openings on the existing first-story wall. A new storefront system will enclose the existing ramp area on the southeast corner for a restaurant vestibule. A new projecting flat-roof canopy will extend from the east elevation. A new standalone, rectangular steel-framed patio roof is proposed for the south corner. New exterior fireplace on the patio; new canopies with marquee lights.

### Comments

Overall, the proposed project meets the Downtown Design Guidelines as it establishes new street-level engagement along multiple elevations which were previously enclosed in the 1980s design. The project will incorporate additional first floor uses that draw walk-in traffic with new lobby doors, a new coffee shop, and a restaurant space; and establish a "largely transparent and consistent rhythm of entrances and windows" on elevations which were previously closed. The additional windows, entries, and design details use "building materials of a human scale in order to reduce the mass of buildings as experienced at the street level," and remove many of the existing blank walls along street-facing elevations. The new windows will be compatible with the replacement windows previously approved for the building. The landscaping and site elements such as the new patio and roof are compatible with the existing building and activate the public spaces at street level on multiple elevations.