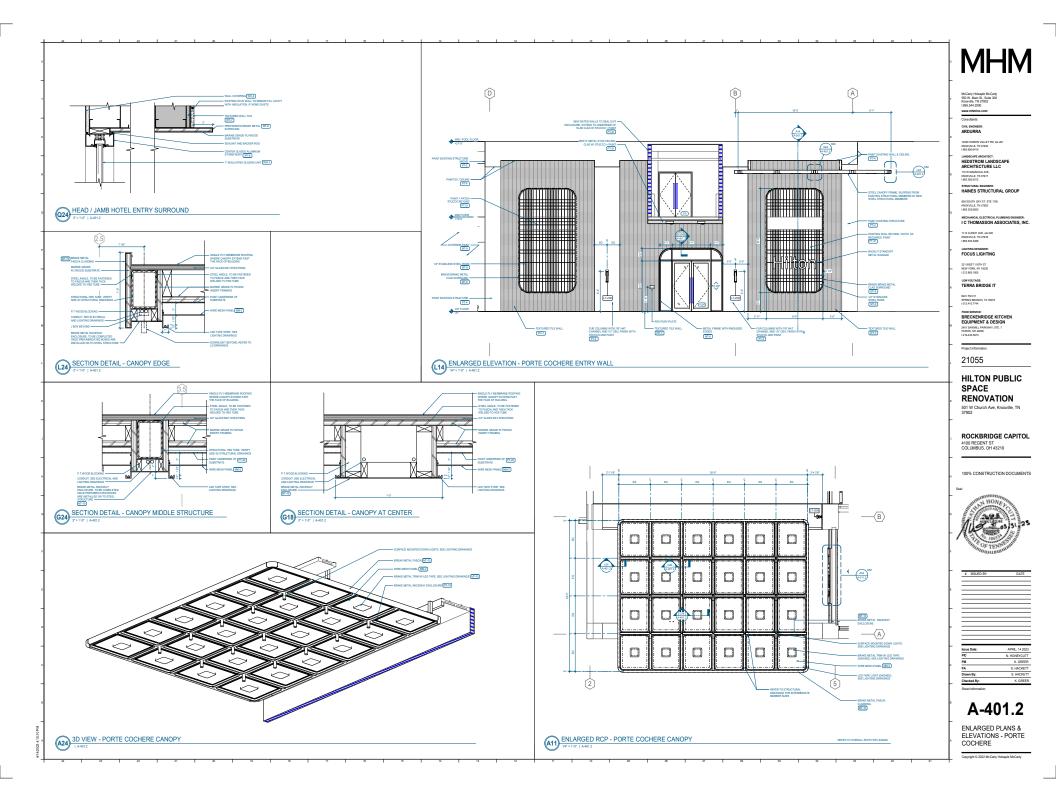

South elevation, fronting Church Ave -- new curtain wall glazing to be installed on first and second stories, with two new full-light entries providing access to coffee shop and hotel lobby; new wire trellis on enclosed area. Existing covered walkway to be painted and receive a new porte-cochere ceiling feature, with a new stainless-steel wire grid and tile cladding detail along the entry wall.

Northeast corner, fronting Walnut St. and Church Ave. -- existing one-story massing to receive new brick cladding above the existing stucco exterior; new multi-light glazed openings on the existing second-story wall; a new balcony recessed within the structure, located above the existing entry ramp; and new glazed openings on the existing first-story wall. A new storefront system will enclose the existing ramp area on the southeast corner for a restaurant vestibule. A new projecting flat-roof canopy will extend from the east elevation. A new standalone, rectangular steel-framed patio roof is proposed for the south corner. New exterior fireplace on the patio; new canopies with marquee lights.

### Rooftop addition:

A one-story bar/event space addition is proposed for the existing roofline. The rooftop addition will extend the full length of the existing building and feature metal framed walls with painted synthetic stucco cladding, a metal parapet cap, aluminum storefront transom windows with internal mullion grids along each elevation, and at least five bays of fenestrations recessed to provide a patio, with a glass railing with metal posts along the exterior. The addition will add approximately 25' in height.