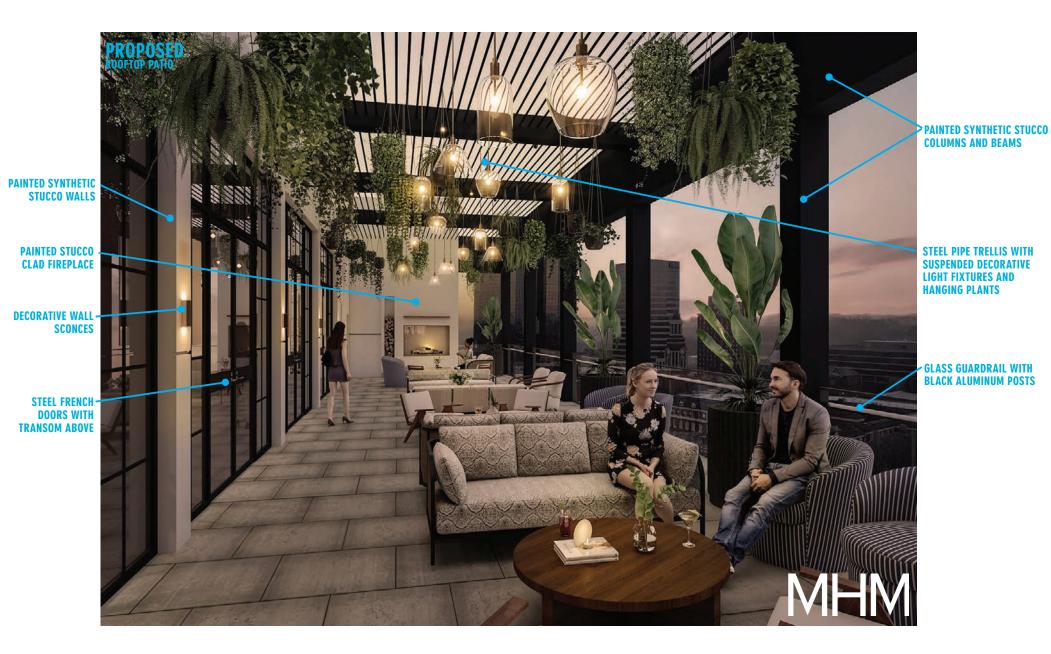

Northeast corner, fronting Walnut St. and Church Ave. -- existing one-story massing to receive new brick cladding above the existing stucco exterior; new multi-light glazed openings on the existing second-story wall; a new balcony recessed within the structure, located above the existing entry ramp; and new glazed openings on the existing first-story wall. A new storefront system will enclose the existing ramp area on the southeast corner for a restaurant vestibule. A new projecting flat-roof canopy will extend from the east elevation. A new standalone, rectangular steel-framed patio roof is proposed for the south corner. New exterior fireplace on the patio; new canopies with marquee lights.

### Rooftop addition:

A one-story bar/event space addition is proposed for the existing roofline. The rooftop addition will extend the full length of the existing building and feature metal framed walls with painted synthetic stucco cladding, a metal parapet cap, aluminum storefront transom windows with internal mullion grids along each elevation, and at least five bays of fenestrations recessed to provide a patio, with a glass railing with metal posts along the exterior. The addition will add approximately 25' in height.