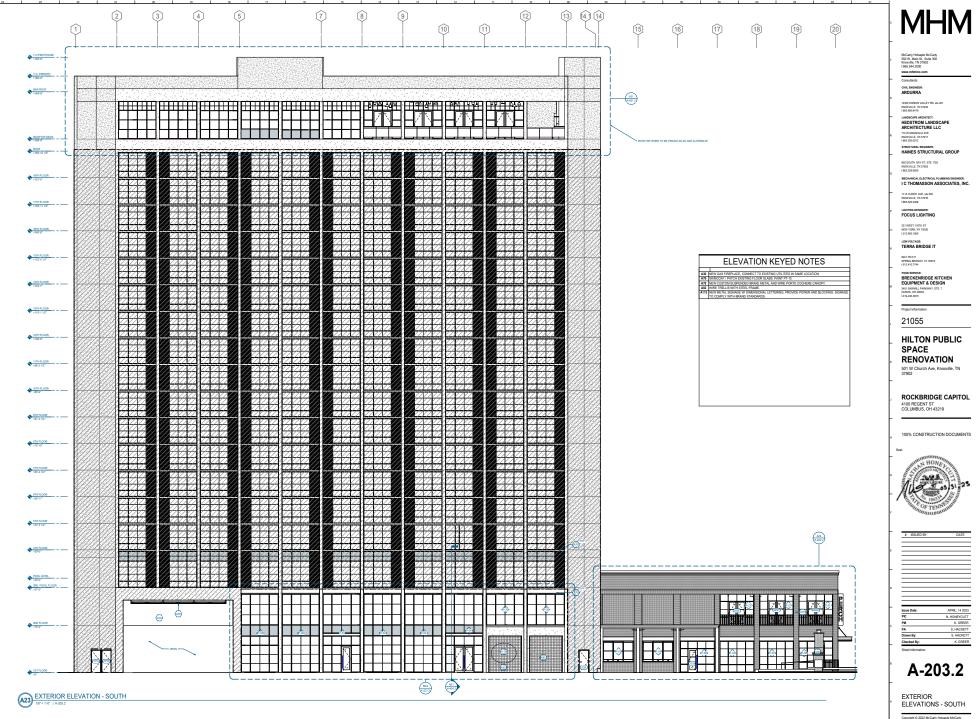

# **ELEVATIONS**

### **ELEVATIONS - LEVELS 1&2**

SCALE 1/16"= 1'-0"

SW

**FITNESS CENTER / VALET ELEVATION** 

WALNUT ST ELEVATION

SW

TRICORN # 6258

**PAINT COLORS** :

SW

IRON ORE # 7069

**CHURCH AVE ELEVATION** 

### **ELEVATIONS - ROOFTOP**

SCALE 1/16"= 1'-0"

### **ELEVATIONS - ROOFTOP**

SCALE 1/16"= 1'-0"

**SOUTH ELEVATION** 