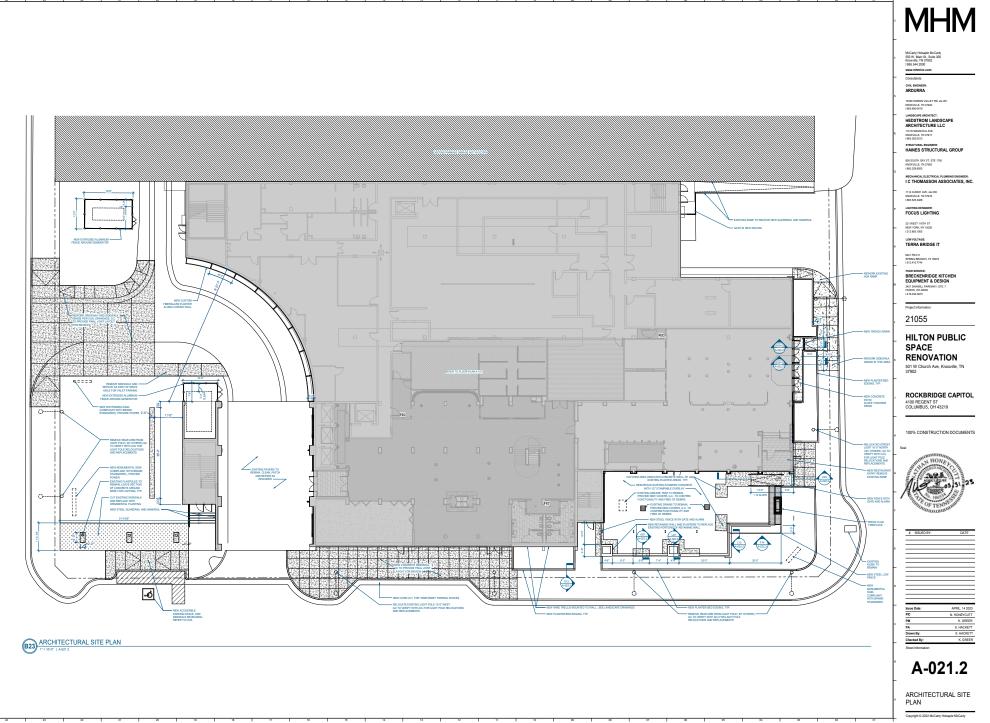

### **Description of Work**

Level II Major Alteration of an Existing Building/Structure, Addition to an Existing Building/Structure

Exterior rehabilitation, including revisions to public spaces and ground-level elements, and an upper-level addition.

Exterior rehabilitation elements:

West elevation -- along curved wall, new landscaping planters to be installed, a new mural to be installed along pool deck and fitness center, new windows to be installed on second level of fitness center. New generator fencing.

South elevation, fronting Church Ave -- new curtain wall glazing to be installed on first and second stories, with two new full-light entries providing access to coffee shop and hotel lobby; new wire trellis on enclosed area. Existing covered walkway to be painted and receive a new porte-cochere ceiling feature, with a new stainless-steel wire grid and tile cladding detail along the entry wall.

Northeast corner, fronting Walnut St. and Church Ave. -- existing one-story massing to receive new brick cladding above the existing stucco exterior; new multi-light glazed openings on the existing second-story wall; a new balcony recessed within the structure, located above the existing entry ramp; and new glazed openings on the existing first-story wall. A new storefront system will enclose the existing ramp area on the southeast corner for a restaurant vestibule. A new projecting flat-roof canopy will extend from the east elevation. A new standalone, rectangular steel-framed patio roof is proposed for the south corner. New exterior fireplace on the patio; new canopies with marquee lights.

Scope of work also includes sitework: reworking of driveway and sidewalk, repair to some driveway pavers, revisions to valet parking drive aisle, and new landscaping elements along Church and Locust Streets. New exterior