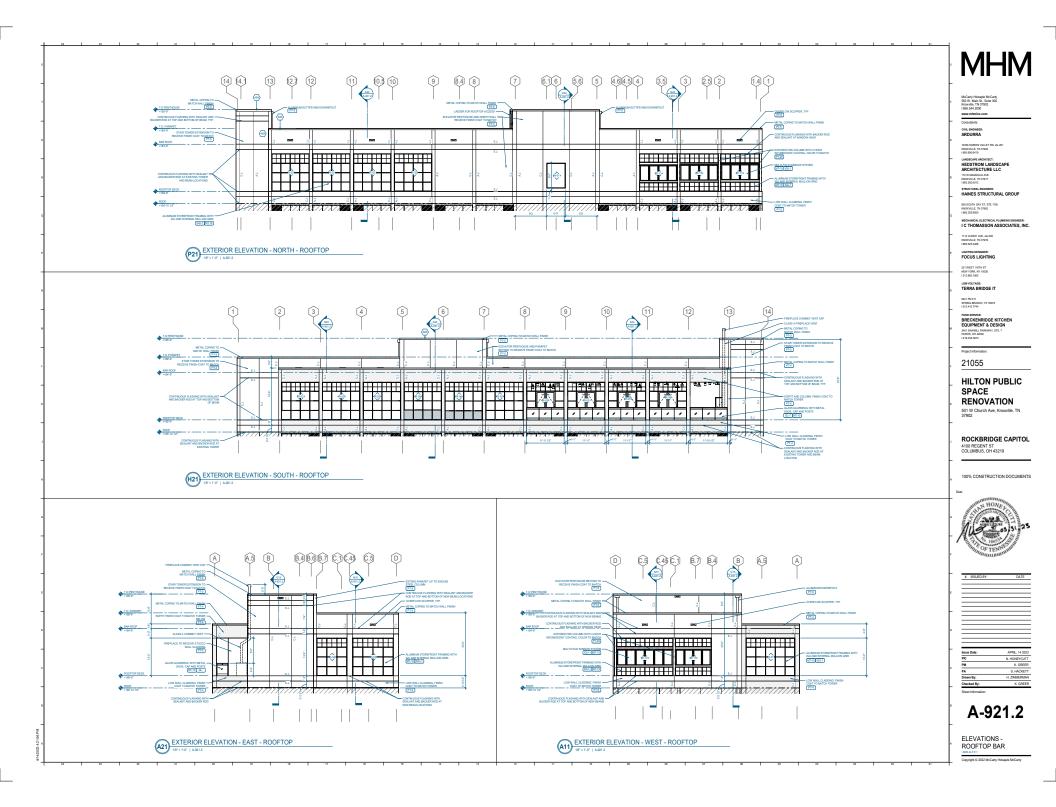

### Rooftop addition:

A one-story bar/event space addition is proposed for the existing roofline. The rooftop addition will extend the full length of the existing building and feature metal framed walls with painted synthetic stucco cladding, a metal parapet cap, aluminum storefront transom windows with internal mullion grids along each elevation, and at least five bays of fenestrations recessed to provide a patio, with a glass railing with metal posts along the exterior. The addition will add approximately 25' in height.

The rooftop addition is compatible with the existing building and meets the design guidelines by "enhancing the skyline of the block through cornices and details that are harmonious with adjacent architecture," adding additional transparency and visual interest to the upper level. A full-length rooftop addition may not be appropriate for a historic building downtown; however, the building to receive the addition was constructed in the 1980s and does not retain significant historic integrity.