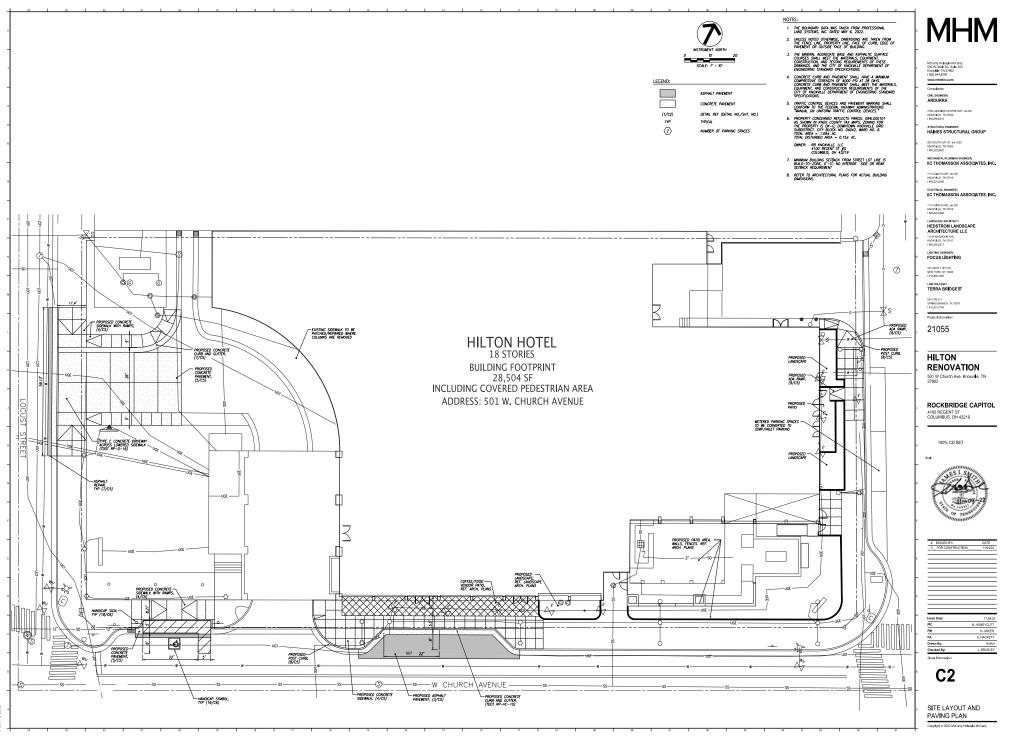

Exterior rehabilitation elements:

West elevation -- along curved wall, new landscaping planters to be installed, a new mural to be installed along pool deck and fitness center, new windows to be installed on second level of fitness center. New generator fencing.

South elevation, fronting Church Ave -- new curtain wall glazing to be installed on first and second stories, with two new full-light entries providing access to coffee shop and hotel lobby; new wire trellis on enclosed area. Existing covered walkway to be painted and receive a new porte-cochere ceiling feature, with a new stainless-steel wire grid and tile cladding detail along the entry wall.

Northeast corner, fronting Walnut St. and Church Ave. -- existing one-story massing to receive new brick cladding above the existing stucco exterior; new multi-light glazed openings on the existing second-story wall; a new balcony recessed within the structure, located above the existing entry ramp; and new glazed openings on the existing first-story wall. A new storefront system will enclose the existing ramp area on the southeast corner for a restaurant vestibule. A new projecting flat-roof canopy will extend from the east elevation. A new standalone, rectangular steel-framed patio roof is proposed for the south corner. New exterior fireplace on the patio; new canopies with marquee lights.

Scope of work also includes sitework: reworking of driveway and sidewalk, repair to some driveway pavers, revisions to valet parking drive aisle, and new landscaping elements along Church and Locust Streets. New exterior