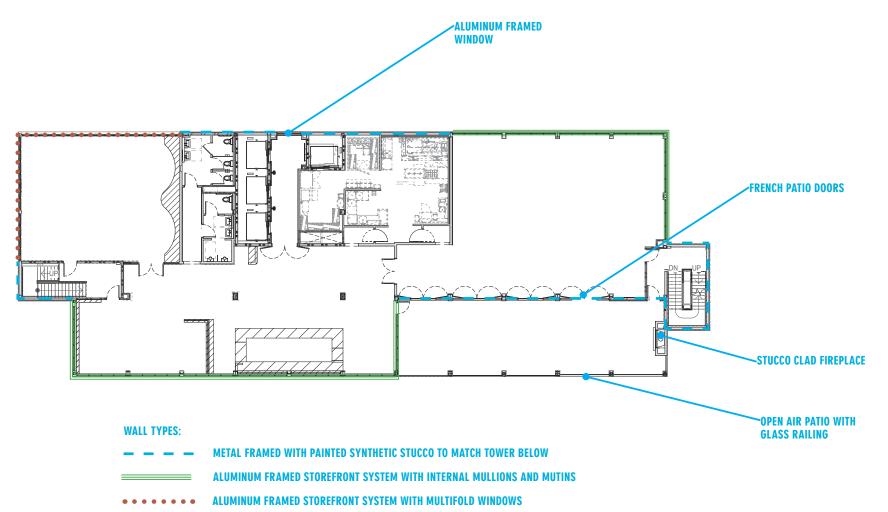

### **FLOOR PLAN - LEVEL 1**

Exterior rehabilitation elements:

West elevation -- along curved wall, new landscaping planters to be installed, a new mural to be installed along pool deck and fitness center, new windows to be installed on second level of fitness center. New generator fencing.

South elevation, fronting Church Ave -- new curtain wall glazing to be installed on first and second stories, with two new full-light entries providing access to coffee shop and hotel lobby; new wire trellis on enclosed area. Existing covered walkway to be painted and receive a new porte-cochere ceiling feature, with a new stainless-steel wire grid and tile cladding detail along the entry wall.

Northeast corner, fronting Walnut St. and Church Ave. -- existing one-story massing to receive new brick cladding above the existing stucco exterior; new multi-light glazed openings on the existing second-story wall; a new balcony recessed within the structure, located above the existing entry ramp; and new glazed openings on the existing first-story wall. A new storefront system will enclose the existing ramp area on the southeast corner for a restaurant vestibule. A new projecting flat-roof canopy will extend from the east elevation. A new standalone, rectangular steel-framed patio roof is proposed for the south corner. New exterior fireplace on the patio; new canopies with marquee lights.

### Rooftop addition:

A one-story bar/event space addition is proposed for the existing roofline. The rooftop addition will extend the full length of the existing building and feature metal framed walls with painted synthetic stucco cladding, a metal parapet cap, aluminum storefront transom windows with internal mullion grids along each elevation, and at least five bays of fenestrations recessed to provide a patio, with a glass railing with metal posts along the exterior. The addition will add approximately 25' in height.