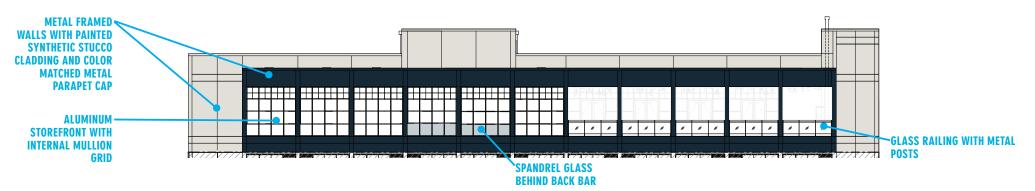

# **ELEVATIONS**

### **ELEVATIONS - ROOFTOP**

SCALE 1/16"= 1'-0"

### **ELEVATIONS - ROOFTOP**

SCALE 1/16"= 1'-0"

**SOUTH ELEVATION** 

### Rooftop addition:

A one-story bar/event space addition is proposed for the existing roofline. The rooftop addition will extend the full length of the existing building and feature metal framed walls with painted synthetic stucco cladding, a metal parapet cap, aluminum storefront transom windows with internal mullion grids along each elevation, and at least five bays of fenestrations recessed to provide a patio, with a glass railing with metal posts along the exterior. The addition will add approximately 25' in height.