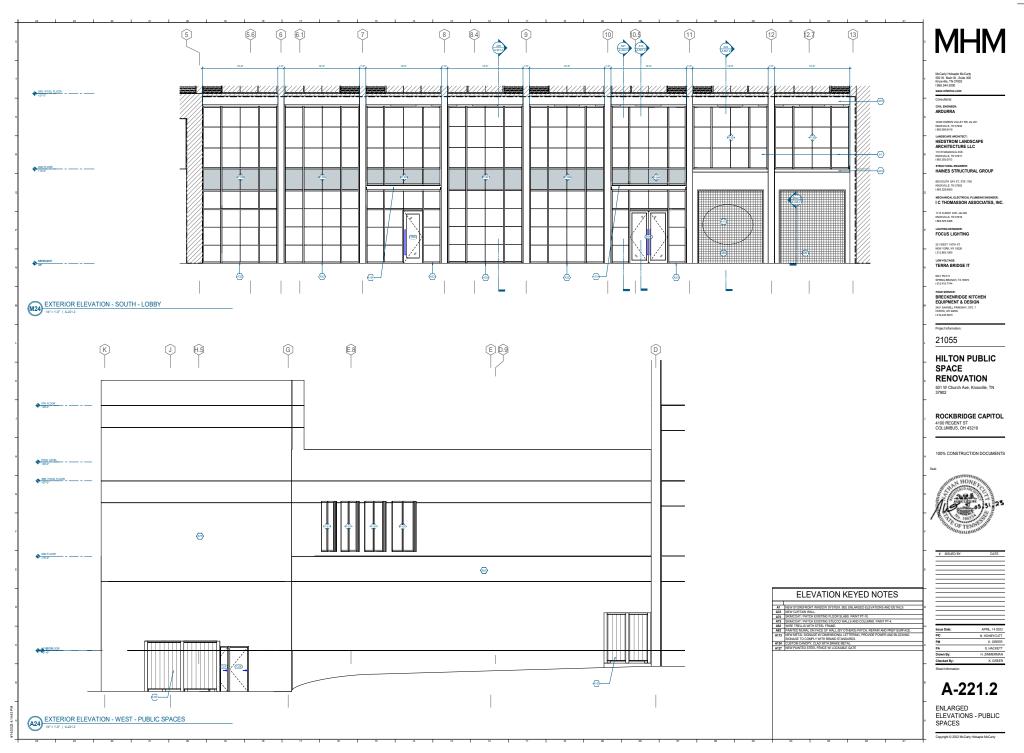

Exterior rehabilitation elements:

West elevation -- along curved wall, new landscaping planters to be installed, a new mural to be installed along pool deck and fitness center, new windows to be installed on second level of fitness center. New generator fencing.

South elevation, fronting Church Ave -- new curtain wall glazing to be installed on first and second stories, with two new full-light entries providing access to coffee shop and hotel lobby; new wire trellis on enclosed area. Existing covered walkway to be painted and receive a new porte-cochere ceiling feature, with a new stainless-steel wire grid and tile cladding detail along the entry wall.

Northeast corner, fronting Walnut St. and Church Ave. -- existing one-story massing to receive new brick cladding above the existing stucco exterior; new multi-light glazed openings on the existing second-story wall; a new balcony recessed within the structure, located above the existing entry ramp; and new glazed openings on the existing first-story wall. A new storefront system will enclose the existing ramp area on the southeast corner for a restaurant vestibule. A new projecting flat-roof canopy will extend from the east elevation. A new standalone, rectangular steel-framed patio roof is proposed for the south corner. New exterior fireplace on the patio; new canopies with marquee lights.