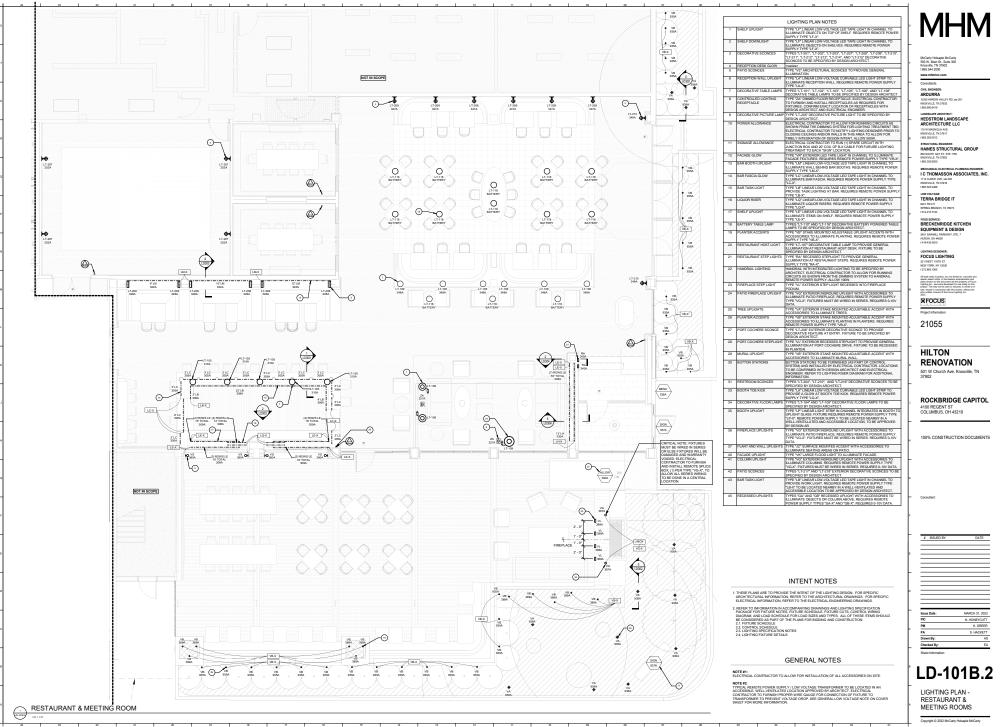

Northeast corner, fronting Walnut St. and Church Ave. -- existing one-story massing to receive new brick cladding above the existing stucco exterior; new multi-light glazed openings on the existing second-story wall; a new balcony recessed within the structure, located above the existing entry ramp; and new glazed openings on the existing first-story wall. A new storefront system will enclose the existing ramp area on the southeast corner for a restaurant vestibule. A new projecting flat-roof canopy will extend from the east elevation. A new standalone, rectangular steel-framed patio roof is proposed for the south corner. New exterior fireplace on the patio; new canopies with marquee lights.

### Comments

Overall, the proposed project meets the Downtown Design Guidelines as it establishes new street-level engagement along multiple elevations which were previously enclosed in the 1980s design. The project will incorporate additional first floor uses that draw walk-in traffic with new lobby doors, a new coffee shop, and a restaurant space; and establish a "largely transparent and consistent rhythm of entrances and windows" on elevations which were previously closed. The additional windows, entries, and design details use "building materials of a human scale in order to reduce the mass of buildings as experienced at the street level," and remove many of the existing blank walls along street-facing elevations. The new windows will be compatible with the replacement windows previously approved for the building. The landscaping and site elements such as the new patio and roof are compatible with the existing building and activate the public spaces at street level on multiple elevations.