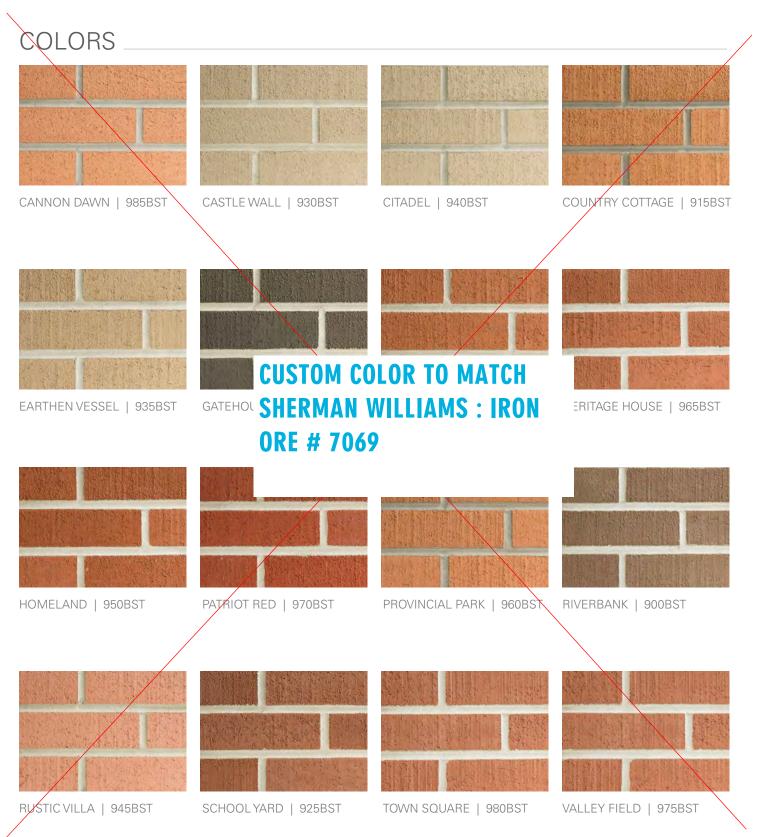

### **ELEVATIONS - LEVELS 1&2**

SCALE 1/16"= 1'-0"

SW

**FITNESS CENTER / VALET ELEVATION** 

WALNUT ST ELEVATION

SW

TRICORN # 6258

**PAINT COLORS** :

SW

IRON ORE # 7069

**CHURCH AVE ELEVATION** 