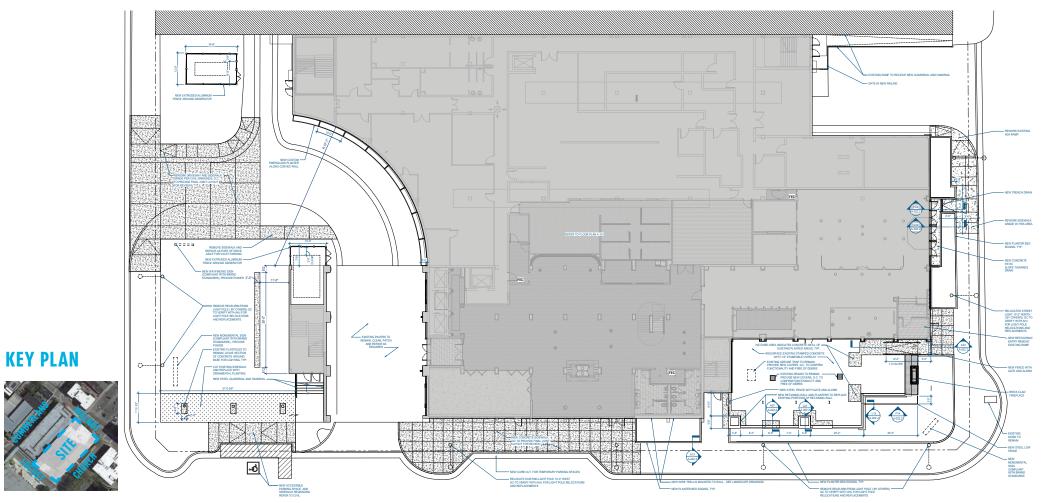

Exterior rehabilitation elements:

West elevation -- along curved wall, new landscaping planters to be installed, a new mural to be installed along pool deck and fitness center, new windows to be installed on second level of fitness center. New generator fencing.

South elevation, fronting Church Ave -- new curtain wall glazing to be installed on first and second stories, with two new full-light entries providing access to coffee shop and hotel lobby; new wire trellis on enclosed area. Existing covered walkway to be painted and receive a new porte-cochere ceiling feature, with a new stainless-steel wire grid and tile cladding detail along the entry wall.

Northeast corner, fronting Walnut St. and Church Ave. -- existing one-story massing to receive new brick cladding above the existing stucco exterior; new multi-light glazed openings on the existing second-story wall; a new balcony recessed within the structure, located above the existing entry ramp; and new glazed openings on the existing first-story wall. A new storefront system will enclose the existing ramp area on the southeast corner for a restaurant vestibule. A new projecting flat-roof canopy will extend from the east elevation. A new standalone, rectangular steel-framed patio roof is proposed for the south corner. New exterior fireplace on the patio; new canopies with marquee lights.

### Rooftop addition:

A one-story bar/event space addition is proposed for the existing roofline. The rooftop addition will extend the full length of the existing building and feature metal framed walls with painted synthetic stucco cladding, a metal parapet cap, aluminum storefront transom windows with internal mullion grids along each elevation, and at least five bays of fenestrations recessed to provide a patio, with a glass railing with metal posts along the exterior. The addition will add approximately 25' in height.

Scope of work also includes sitework: reworking of driveway and sidewalk, repair to some driveway pavers, revisions to valet parking drive aisle, and new landscaping elements along Church and Locust Streets. New exterior

### **FLOOR PLAN - LEVEL 1**