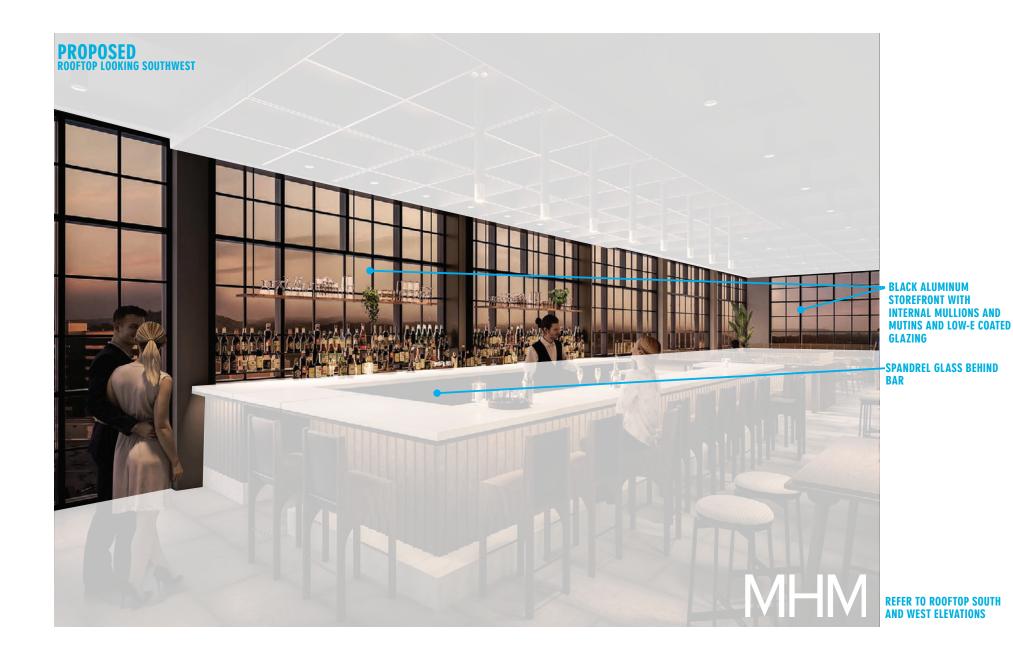

### Rooftop addition:

A one-story bar/event space addition is proposed for the existing roofline. The rooftop addition will extend the full length of the existing building and feature metal framed walls with painted synthetic stucco cladding, a metal parapet cap, aluminum storefront transom windows with internal mullion grids along each elevation, and at least five bays of fenestrations recessed to provide a patio, with a glass railing with metal posts along the exterior. The addition will add approximately 25' in height.

The rooftop addition is compatible with the existing building and meets the design guidelines by "enhancing the skyline of the block through cornices and details that are harmonious with adjacent architecture," adding additional transparency and visual interest to the upper level. A full-length rooftop addition may not be appropriate for a historic building downtown; however, the building to receive the addition was constructed in the 1980s and does not retain significant historic integrity.