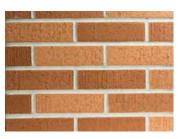

Northeast corner, fronting Walnut St. and Church Ave. -- existing one-story massing to receive new brick cladding above the existing stucco exterior; new multi-light glazed openings on the existing second-story wall; a new balcony recessed within the structure, located above the existing entry ramp; and new glazed openings on the existing first-story wall. A new storefront system will enclose the existing ramp area on the southeast corner for a restaurant vestibule. A new projecting flat-roof canopy will extend from the east elevation. A new standalone, rectangular steel-framed patio roof is proposed for the south corner. New exterior fireplace on the patio; new canopies with marquee lights.