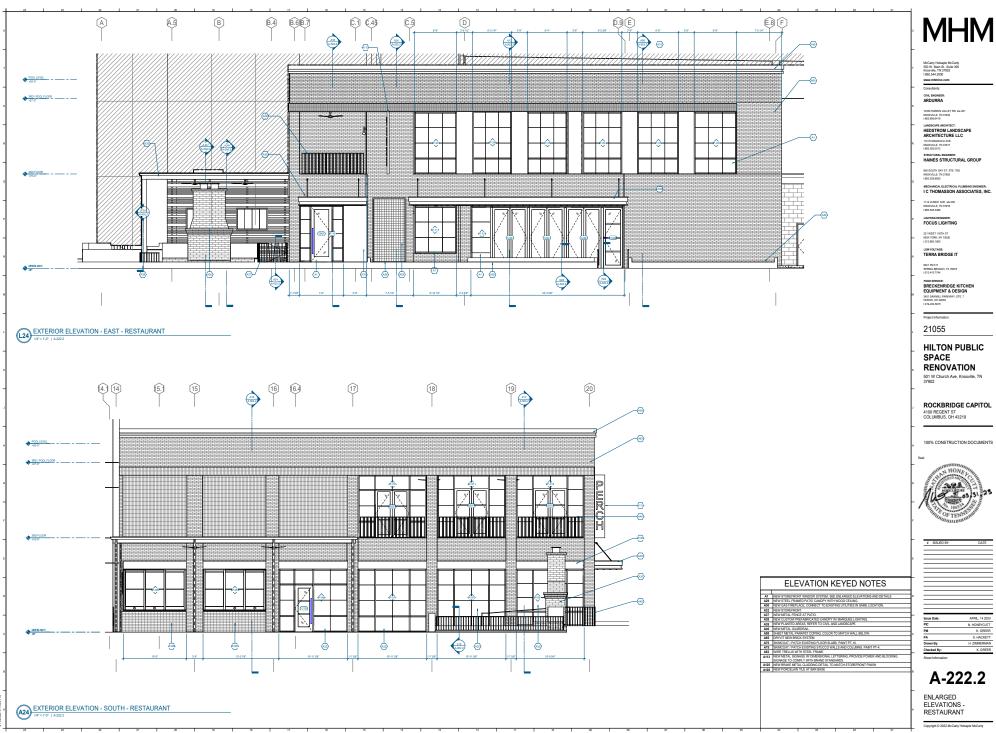

South elevation, fronting Church Ave -- new curtain wall glazing to be installed on first and second stories, with two new full-light entries providing access to coffee shop and hotel lobby; new wire trellis on enclosed area. Existing covered walkway to be painted and receive a new porte-cochere ceiling feature, with a new stainless-steel wire grid and tile cladding detail along the entry wall.

Northeast corner, fronting Walnut St. and Church Ave. -- existing one-story massing to receive new brick cladding above the existing stucco exterior; new multi-light glazed openings on the existing second-story wall; a new balcony recessed within the structure, located above the existing entry ramp; and new glazed openings on the existing first-story wall. A new storefront system will enclose the existing ramp area on the southeast corner for a restaurant vestibule. A new projecting flat-roof canopy will extend from the east elevation. A new standalone, rectangular steel-framed patio roof is proposed for the south corner. New exterior fireplace on the patio; new canopies with marquee lights.

### Rooftop addition:

A one-story bar/event space addition is proposed for the existing roofline. The rooftop addition will extend the full length of the existing building and feature metal framed walls with painted synthetic stucco cladding, a metal parapet cap, aluminum storefront transom windows with internal mullion grids along each elevation, and at least five bays of fenestrations recessed to provide a patio, with a glass railing with metal posts along the exterior. The addition will add approximately 25' in height.