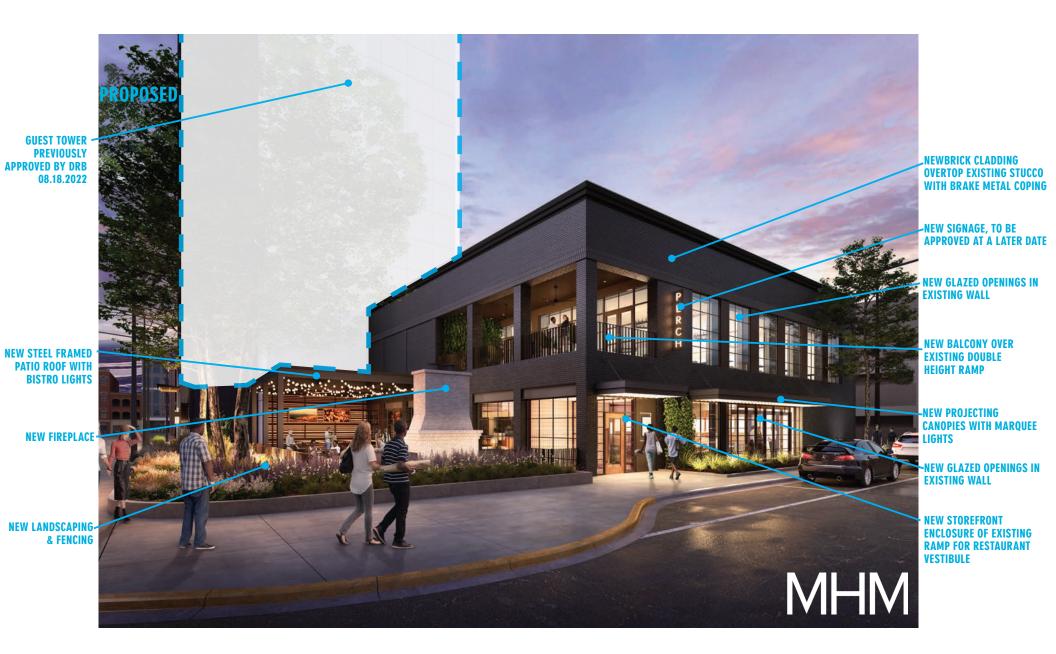

Northeast corner, fronting Walnut St. and Church Ave. -- existing one-story massing to receive new brick cladding above the existing stucco exterior; new multi-light glazed openings on the existing second-story wall; a new balcony recessed within the structure, located above the existing entry ramp; and new glazed openings on the existing first-story wall. A new storefront system will enclose the existing ramp area on the southeast corner for a restaurant vestibule. A new projecting flat-roof canopy will extend from the east elevation. A new standalone, rectangular steel-framed patio roof is proposed for the south corner. New exterior fireplace on the patio; new canopies with marquee lights.

### Rooftop addition:

A one-story bar/event space addition is proposed for the existing roofline. The rooftop addition will extend the full length of the existing building and feature metal framed walls with painted synthetic stucco cladding, a metal parapet cap, aluminum storefront transom windows with internal mullion grids along each elevation, and at least five bays of fenestrations recessed to provide a patio, with a glass railing with metal posts along the exterior. The addition will add approximately 25' in height.

### Comments

Overall, the proposed project meets the Downtown Design Guidelines as it establishes new street-level engagement along multiple elevations which were previously enclosed in the 1980s design. The project will incorporate additional first floor uses that draw walk-in traffic with new lobby doors, a new coffee shop, and a restaurant space; and establish a "largely transparent and consistent rhythm of entrances and windows" on elevations which were previously closed. The additional windows, entries, and design details use "building materials of a human scale in order to reduce the mass of buildings as experienced at the street level," and remove many of the existing blank walls along street-facing elevations. The new windows will be compatible with the replacement windows previously approved for the building. The landscaping and site elements such as the new patio and roof are compatible with the existing building and activate the public spaces at street level on multiple elevations.

The rooftop addition is compatible with the existing building and meets the design guidelines by "enhancing the skyline of the block through cornices and details that are harmonious with adjacent architecture," adding additional transparency and visual interest to the upper level. A full-length rooftop addition may not be appropriate for a historic building downtown; however, the building to receive the addition was constructed in the 1980s and does not retain significant historic integrity.