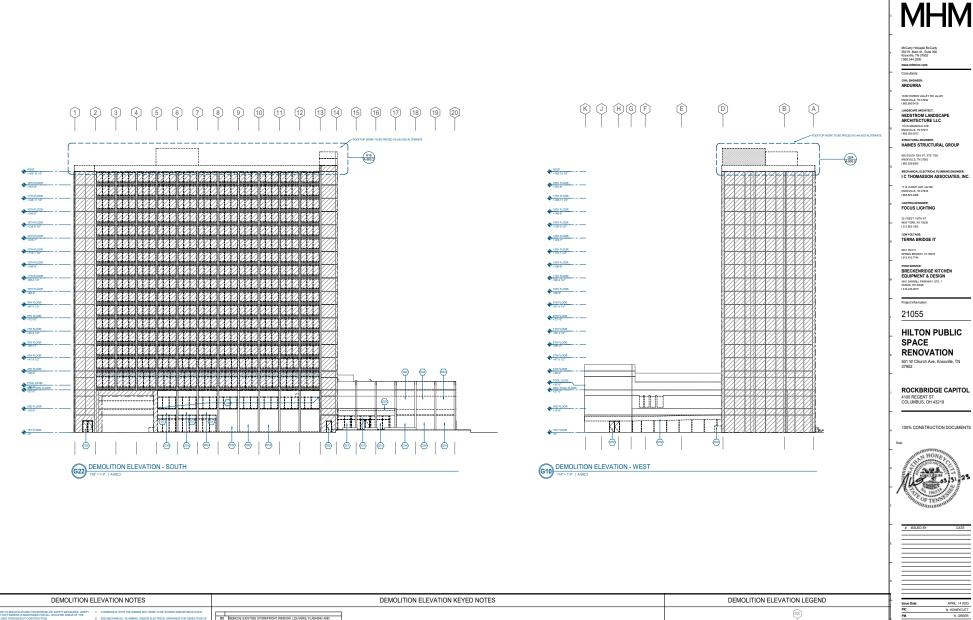

Exterior rehabilitation elements:

West elevation -- along curved wall, new landscaping planters to be installed, a new mural to be installed along pool deck and fitness center, new windows to be installed on second level of fitness center. New generator fencing.

South elevation, fronting Church Ave -- new curtain wall glazing to be installed on first and second stories, with two new full-light entries providing access to coffee shop and hotel lobby; new wire trellis on enclosed area. Existing covered walkway to be painted and receive a new porte-cochere ceiling feature, with a new stainless-steel wire grid and tile cladding detail along the entry wall.

Northeast corner, fronting Walnut St. and Church Ave. -- existing one-story massing to receive new brick cladding above the existing stucco exterior; new multi-light glazed openings on the existing second-story wall; a new balcony recessed within the structure, located above the existing entry ramp; and new glazed openings on the existing first-story wall. A new storefront system will enclose the existing ramp area on the southeast corner for a restaurant vestibule. A new projecting flat-roof canopy will extend from the east elevation. A new standalone, rectangular steel-framed patio roof is proposed for the south corner. New exterior fireplace on the patio; new canopies with marquee lights.