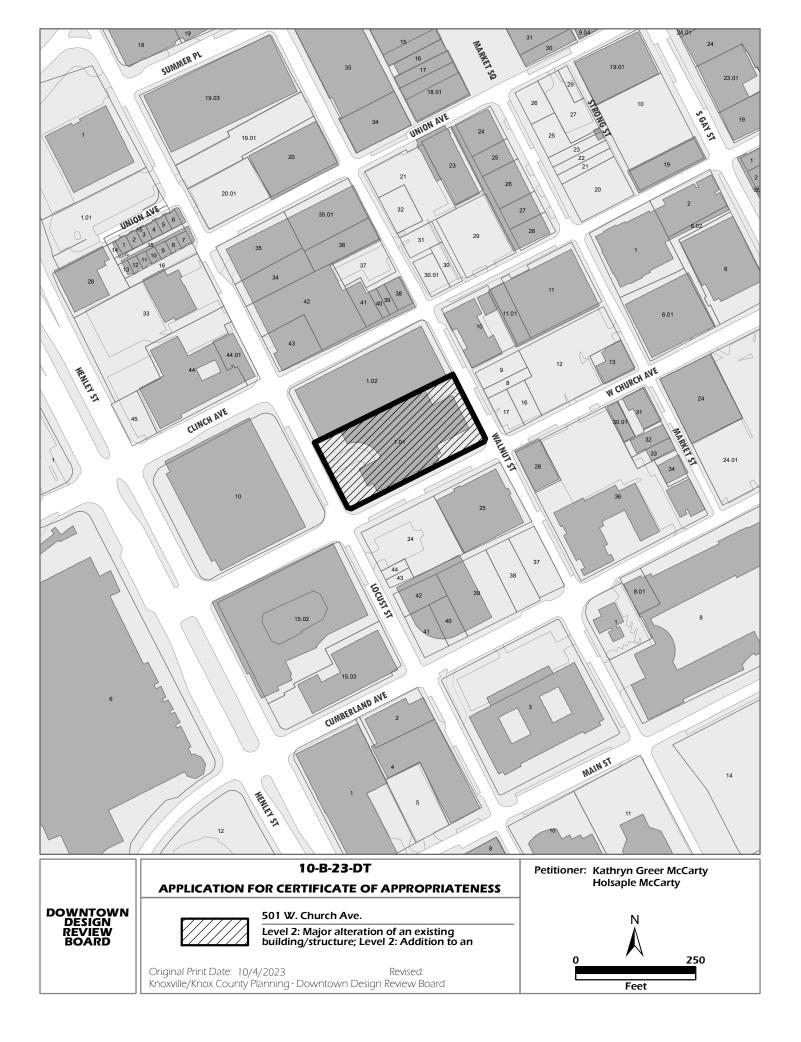

## **Staff Report**

**Design Review Board** 

File Number: 10-B-23-DT

**Parcel ID** 94 L G 00101

| Meeting:   | 10/18/2023                             |
|------------|----------------------------------------|
| Project:   | Knoxville Downtown Hilton              |
| Applicant: | Kathryn Greer McCarty Holsaple McCarty |

### **Property Information**

Location: 501 W. Church Ave.

**Zoning:** DK (Downtown Knoxville)

### **Description:**

c.1980, multi-story, flat-roof hotel building.

### **Description of Work**

Level II Major Alteration of an Existing Building/Structure, Addition to an Existing Building/Structure

Exterior rehabilitation, including revisions to public spaces and ground-level elements, and an upper-level addition.