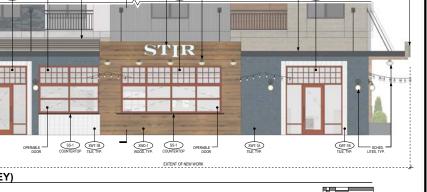

### **Description of Work**

Level I Minor Alteration of an Existing Building/Structure

Exterior rehabilitation of existing residential building, to create restaurant space on the southwest corner (south and west elevations). South elevation (fronting Willow Avenue) features the installation of operable multi-light garage-style doors topped by multi-light transom windows and a primary entry of a full-light double door topped by multi-light transom, with new wood-look siding panels surrounding the primary entry. The west elevation (fronting the alley) features multiple full-light entries topped by transoms, additional partial-height operable doors, and another panel of wood-look siding. Proposal also includes new exterior lighting. The project will use the existing flatroof metal canopy. The depicted signage is not included in the current proposal, and will be submitted at a later date.

WALL FINISH LEGEND

STIR 215 WILLOW AVENUE KNOXVILLE, TENNESSEE 37915

FURNITURE & FINISH PLAN

A2.2

STIR 215 WILLOW AVENUE KNOXVILLE, TENNESSEE 37915

6 EXT. PERSP. - SOUTH (WILLOW)

5 EXT. PERSP. - WEST (ALLEY)