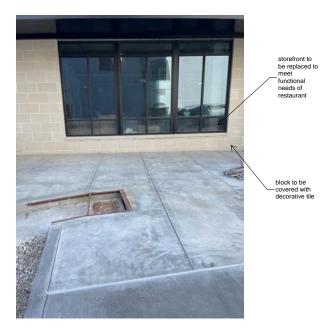

### **Description of Work**

Level I Minor Alteration of an Existing Building/Structure

Exterior rehabilitation of existing residential building, to create restaurant space on the southwest corner (south and west elevations). South elevation (fronting Willow Avenue) features the installation of operable multi-light garage-style doors topped by multi-light transom windows and a primary entry of a full-light double door topped by multi-light transom, with new wood-look siding panels surrounding the primary entry. The west elevation (fronting the alley) features multiple full-light entries topped by transoms, additional partial-height operable doors, and another panel of wood-look siding. Proposal also includes new exterior lighting. The project will use the existing flatroof metal canopy. The depicted signage is not included in the current proposal, and will be submitted at a later date.

#### **Comments**

The proposal meets the design guidelines as it establishes ground-level space accessible to the public on a building that was initially residential only. Guidelines recommend differentiating architectural features of the ground floors from upper floors using show windows, transoms, and signage, all of which will be installed with the storefront proposal. The installation of additional materials will add complexity to the building's exterior, covering concrete block elements with a decorative tile. The materials are compatible with the existing design of the building and the broader context of Central and Jackson Avenues. The wood-look exterior siding details will need to comply with the Fire District requirements, being non-combustible or fire-retardant-treated instead of just wood. While the patios are typically not in the DRB's purview, the proposed patios will create further pedestrian engagement along Willow Ave.