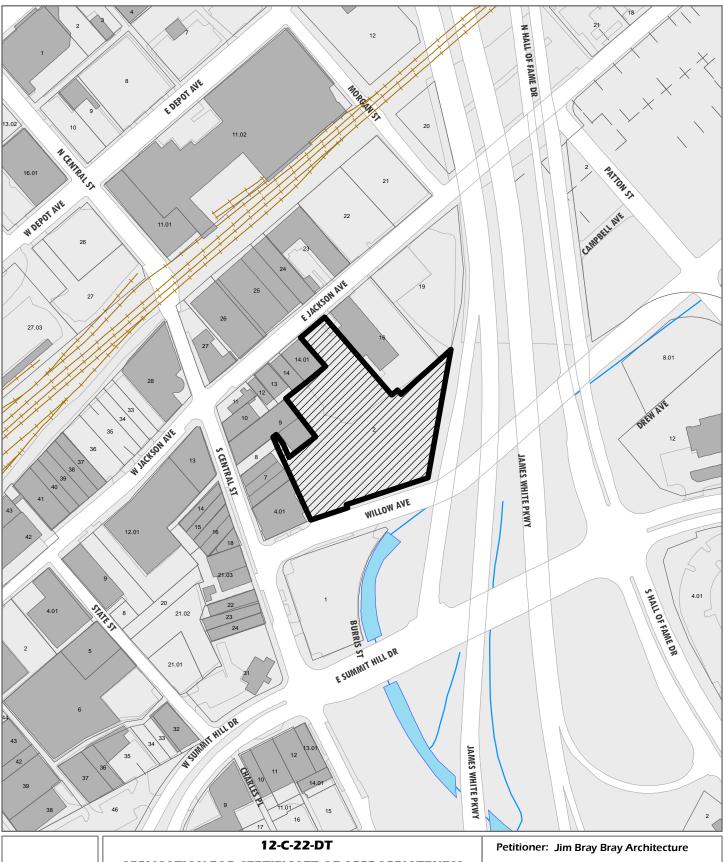

#### **Property Information**

Location: 215 Willow Ave. Parcel ID 95 H A 002

**Zoning:** DK (Downtown Knoxville)

**Description:** 

Multi-story, new construction, residential building.

### **Description of Work**

Level I Minor Alteration of an Existing Building/Structure

Exterior rehabilitation of existing residential building, to create restaurant space on the southwest corner (south and west elevations). South elevation (fronting Willow Avenue) features the installation of operable multi-light garage-style doors topped by multi-light transom windows and a primary entry of a full-light double door topped by multi-light transom, with new wood-look siding panels surrounding the primary entry. The west elevation (fronting the alley) features multiple full-light entries topped by transoms, additional partial-height operable doors, and another panel of wood-look siding. Proposal also includes new exterior lighting. The project will use the existing flatroof metal canopy. The depicted signage is not included in the current proposal, and will be submitted at a later date.