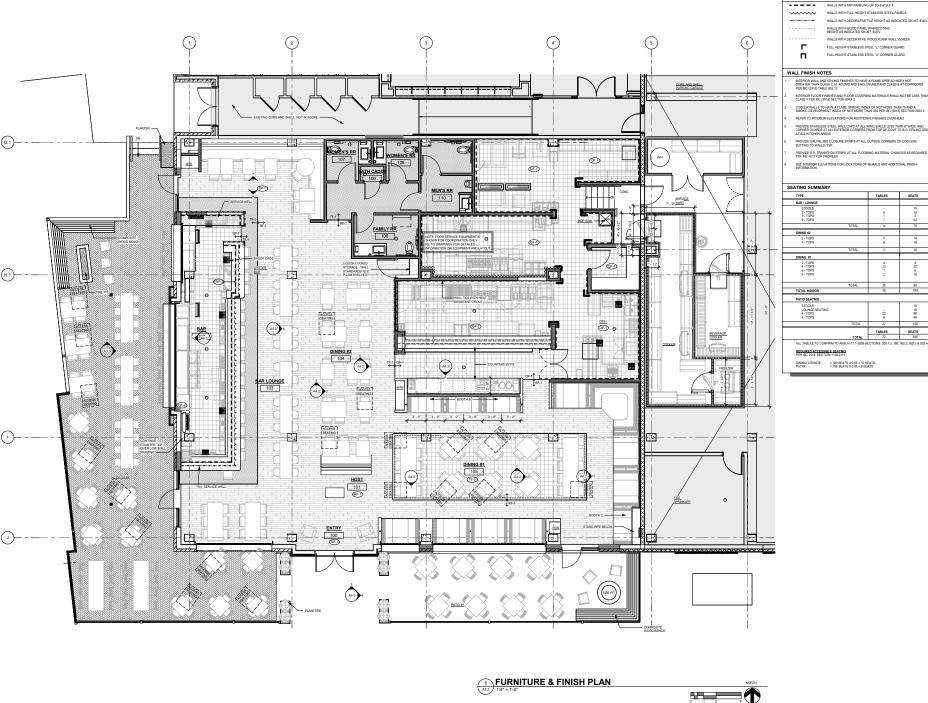

#### PROJECT INFORMATION

PROJECT DESCRIPTION:

OCCUPANCY GROUP:

AUTOMATIC FIRE SPRINKLER SYSTEM

SITE & ROOF PLAN

A1.0

| TYPE           |       | TABLES | SEATS |
|----------------|-------|--------|-------|
| BAR / LOUNGE   |       |        |       |
| STOOLS         |       |        | 18    |
| 2 - TOPS       |       | 6      | 12    |
| 3 - TOPS       |       | 1 1    | 3     |
| 6-TOPS         |       | 7      | 42    |
|                | TOTAL | 14     | 75    |
| DINING #2      |       |        |       |
| 2 - TOPS       |       | 7      | 14    |
| 4 - TOPS       |       | 4      | 16    |
|                | TOTAL | - 11   | 30    |
| DINING #1      |       |        |       |
| 2 - TOPS       |       | 4      | 8     |
| 4 - TOPS       |       | 13     | 52    |
| 6 - TOPS       |       | 1      | 6     |
| 9 - TOPS       |       | 2      | 18    |
|                | TOTAL | 20     | 84    |
| TOTAL INDOOR   |       | 45     | 189   |
| PATIO SEATING  |       |        |       |
| STOOLS         |       |        | 12    |
| LOUNGE SEATING |       | l .    | 16    |
| 4 - TOPS       |       | 22     | 88    |
| 8 - TOPS       |       | 5      | 40    |
|                | TOTAL | 27     | 156   |
|                |       | TABLES | SEATS |
|                | TOTAL | 72     | 345   |
|                |       |        |       |

WALL FINISH LEGEND

STIR 215 WILLOW AVENUE KNOXVILLE, TENNESSEE 37915

FURNITURE & FINISH PLAN

A2.2

STIR 215 WILLOW AVENUE KNOXVILLE, TENNESSEE 37915

6 EXT. PERSP. - SOUTH (WILLOW)

5 EXT. PERSP. - WEST (ALLEY)