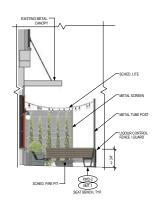

### **Description of Work**

Level I Minor Alteration of an Existing Building/Structure

Exterior rehabilitation of existing residential building, to create restaurant space on the southwest corner (south and west elevations). South elevation (fronting Willow Avenue) features the installation of operable multi-light garage-style doors topped by multi-light transom windows and a primary entry of a full-light double door topped by multi-light transom, with new wood-look siding panels surrounding the primary entry. The west elevation (fronting the alley) features multiple full-light entries topped by transoms, additional partial-height operable doors, and another panel of wood-look siding. Proposal also includes new exterior lighting. The project will use the existing flatroof metal canopy. The depicted signage is not included in the current proposal, and will be submitted at a later date.

# EXT. ELEV. - SOUTH PATIO (WILLOW AVE)

3 EXT. ELEV. - SOUTH (WILLOW AVE)

EXTERIOR ELEVATIONS & 3D VIEWS

A3.0

A3.1

**Existing North Elevation** 

**Existing South Elevation** 

Existing North sidewalk patio