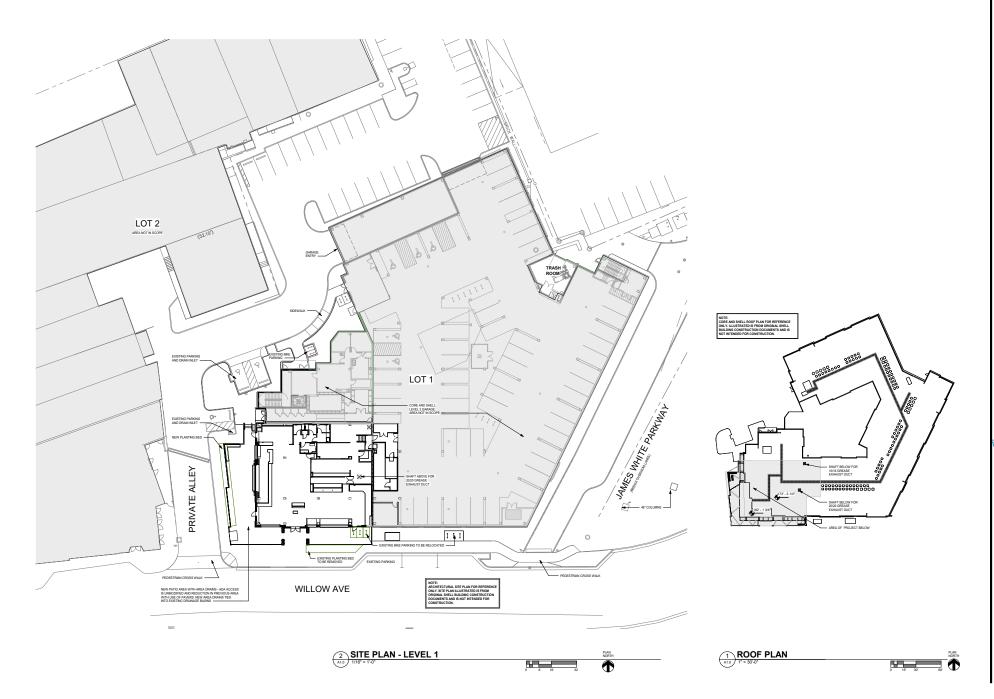

#### SHEET INDEX

- A0.0 **COVER SHEET**
- A1.0 SITE & ROOF PLAN
- A2.2 **FURNATURE & FINISH PLAN**
- A3.0 **EXTERIOR ELEVATIONS & 3D VIEWS**
- A3.1 **EXISITNG PHOTOS OF EXTERIOR**
- A5.0 WALL SECTIONS
- FINISH SPECIFICATIONS A7.1

#### PROJECT INFORMATION

PROJECT DESCRIPTION:

OCCUPANCY GROUP:

AUTOMATIC FIRE SPRINKLER SYSTEM

SITE & ROOF PLAN

A1.0

| TYPE           |       | TABLES | SEATS |
|----------------|-------|--------|-------|
| BAR / LOUNGE   |       |        |       |
| STOOLS         |       |        | 18    |
| 2 - TOPS       |       | 6      | 12    |
| 3 - TOPS       |       | 1 1    | 3     |
| 6-TOPS         |       | 7      | 42    |
|                | TOTAL | 14     | 75    |
| DINING #2      |       |        |       |
| 2 - TOPS       |       | 7      | 14    |
| 4 - TOPS       |       | 4      | 16    |
|                | TOTAL | - 11   | 30    |
| DINING #1      |       |        |       |
| 2 - TOPS       |       | 4      | 8     |
| 4 - TOPS       |       | 13     | 52    |
| 6 - TOPS       |       | 1      | 6     |
| 9 - TOPS       |       | 2      | 18    |
|                | TOTAL | 20     | 84    |
| TOTAL INDOOR   |       | 45     | 189   |
| PATIO SEATING  |       |        |       |
| STOOLS         |       |        | 12    |
| LOUNGE SEATING |       | l .    | 16    |
| 4 - TOPS       |       | 22     | 88    |
| 8 - TOPS       |       | 5      | 40    |
|                | TOTAL | 27     | 156   |
|                |       | TABLES | SEATS |
|                | TOTAL | 72     | 345   |
|                |       |        |       |