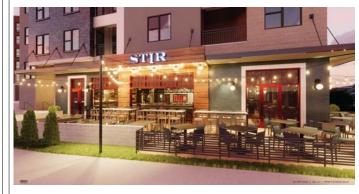

### **Description of Work**

Level I Minor Alteration of an Existing Building/Structure

Exterior rehabilitation of existing residential building, to create restaurant space on the southwest corner (south and west elevations). South elevation (fronting Willow Avenue) features the installation of operable multi-light garage-style doors topped by multi-light transom windows and a primary entry of a full-light double door topped by multi-light transom, with new wood-look siding panels surrounding the primary entry. The west elevation (fronting the alley) features multiple full-light entries topped by transoms, additional partial-height operable doors, and another panel of wood-look siding. Proposal also includes new exterior lighting. The project will use the existing flatroof metal canopy. The depicted signage is not included in the current proposal, and will be submitted at a later date.

WALL FINISH LEGEND

STIR 215 WILLOW AVENUE KNOXVILLE, TENNESSEE 37915

FURNITURE & FINISH PLAN

A2.2

STIR 215 WILLOW AVENUE KNOXVILLE, TENNESSEE 37915

6 EXT. PERSP. - SOUTH (WILLOW)

5 EXT. PERSP. - WEST (ALLEY)