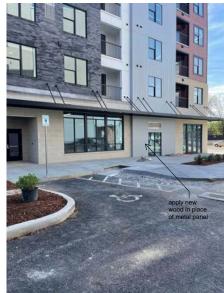

### **Description of Work**

Level I Minor Alteration of an Existing Building/Structure

Exterior rehabilitation of existing residential building, to create restaurant space on the southwest corner (south and west elevations). South elevation (fronting Willow Avenue) features the installation of operable multi-light garage-style doors topped by multi-light transom windows and a primary entry of a full-light double door topped by multi-light transom, with new wood-look siding panels surrounding the primary entry. The west elevation (fronting the alley) features multiple full-light entries topped by transoms, additional partial-height operable doors, and another panel of wood-look siding. Proposal also includes new exterior lighting. The project will use the existing flatroof metal canopy. The depicted signage is not included in the current proposal, and will be submitted at a later date.

#### **Comments**

The proposal meets the design guidelines as it establishes ground-level space accessible to the public on a building that was initially residential only. Guidelines recommend differentiating architectural features of the ground floors from upper floors using show windows, transoms, and signage, all of which will be installed with the storefront proposal. The installation of additional materials will add complexity to the building's exterior, covering concrete block elements with a decorative tile. The materials are compatible with the existing design of the building and the broader context of Central and Jackson Avenues. The wood-look exterior siding details will need to comply with the Fire District requirements, being non-combustible or fire-retardant-treated instead of just wood. While the patios are typically not in the DRB's purview, the proposed patios will create further pedestrian engagement along Willow Ave.