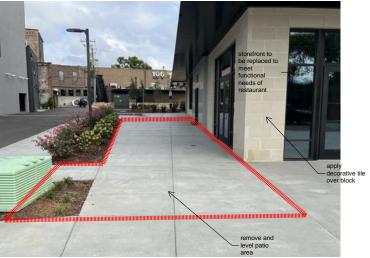

### **Description of Work**

Level I Minor Alteration of an Existing Building/Structure

Exterior rehabilitation of existing residential building, to create restaurant space on the southwest corner (south and west elevations). South elevation (fronting Willow Avenue) features the installation of operable multi-light garage-style doors topped by multi-light transom windows and a primary entry of a full-light double door topped by multi-light transom, with new wood-look siding panels surrounding the primary entry. The west elevation (fronting the alley) features multiple full-light entries topped by transoms, additional partial-height operable doors, and another panel of wood-look siding. Proposal also includes new exterior lighting. The project will use the existing flatroof metal canopy. The depicted signage is not included in the current proposal, and will be submitted at a later date.

#### **Comments**

The proposal meets the design guidelines as it establishes ground-level space accessible to the public on a building that was initially residential only. Guidelines recommend differentiating architectural features of the ground floors from upper floors using show windows, transoms, and signage, all of which will be installed with the storefront proposal. The installation of additional materials will add complexity to the building's exterior, covering concrete block elements with a decorative tile. The materials are compatible with the existing design of the building and the broader context of Central and Jackson Avenues. The wood-look exterior siding details will need to comply with the Fire District requirements, being non-combustible or fire-retardant-treated instead of just wood. While the patios are typically not in the DRB's purview, the proposed patios will create further pedestrian engagement along Willow Ave.