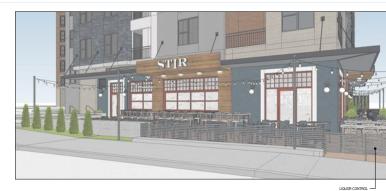

### **Description of Work**

Level I Minor Alteration of an Existing Building/Structure

Exterior rehabilitation of existing residential building, to create restaurant space on the southwest corner (south and west elevations). South elevation (fronting Willow Avenue) features the installation of operable multi-light garage-style doors topped by multi-light transom windows and a primary entry of a full-light double door topped by multi-light transom, with new wood-look siding panels surrounding the primary entry. The west elevation (fronting the alley) features multiple full-light entries topped by transoms, additional partial-height operable doors, and another panel of wood-look siding. Proposal also includes new exterior lighting. The project will use the existing flatroof metal canopy. The depicted signage is not included in the current proposal, and will be submitted at a later date.

#### **Comments**

The proposal meets the design guidelines as it establishes ground-level space accessible to the public on a building that was initially residential only. Guidelines recommend differentiating architectural features of the ground floors from upper floors using show windows, transoms, and signage, all of which will be installed with the storefront proposal. The installation of additional materials will add complexity to the building's exterior, covering concrete block elements with a decorative tile. The materials are compatible with the existing design of the building and the broader context of Central and Jackson Avenues. The wood-look exterior siding details will need to comply with the Fire District requirements, being non-combustible or fire-retardant-treated instead of just wood. While the patios are typically not in the DRB's purview, the proposed patios will create further pedestrian engagement along Willow Ave.

WALL FINISH LEGEND

STIR 215 WILLOW AVENUE KNOXVILLE, TENNESSEE 37915

FURNITURE & FINISH PLAN

A2.2

STIR 215 WILLOW AVENUE KNOXVILLE, TENNESSEE 37915

6 EXT. PERSP. - SOUTH (WILLOW)

5 EXT. PERSP. - WEST (ALLEY)