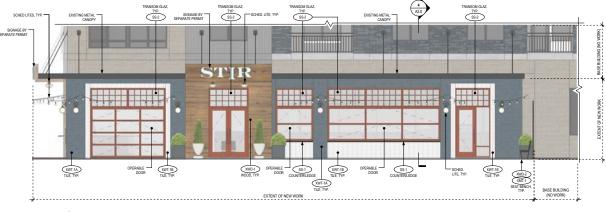

### **Description of Work**

Level I Minor Alteration of an Existing Building/Structure

Exterior rehabilitation of existing residential building, to create restaurant space on the southwest corner (south and west elevations). South elevation (fronting Willow Avenue) features the installation of operable multi-light garage-style doors topped by multi-light transom windows and a primary entry of a full-light double door topped by multi-light transom, with new wood-look siding panels surrounding the primary entry. The west elevation (fronting the alley) features multiple full-light entries topped by transoms, additional partial-height operable doors, and another panel of wood-look siding. Proposal also includes new exterior lighting. The project will use the existing flatroof metal canopy. The depicted signage is not included in the current proposal, and will be submitted at a later date.

#### **Comments**

The proposal meets the design guidelines as it establishes ground-level space accessible to the public on a building that was initially residential only. Guidelines recommend differentiating architectural features of the ground floors from upper floors using show windows, transoms, and signage, all of which will be installed with the storefront proposal. The installation of additional materials will add complexity to the building's exterior, covering concrete block elements with a decorative tile. The materials are compatible with the existing design of the building and the broader context of Central and Jackson Avenues. The wood-look exterior siding details will need to comply with the Fire District requirements, being non-combustible or fire-retardant-treated instead of just wood. While the patios are typically not in the DRB's purview, the proposed patios will create further pedestrian engagement along Willow Ave.

# EXT. ELEV. - SOUTH PATIO (WILLOW AVE)

3 EXT. ELEV. - SOUTH (WILLOW AVE)

EXTERIOR ELEVATIONS & 3D VIEWS

A3.0

A3.1

**Existing North Elevation** 

**Existing South Elevation** 

Existing North sidewalk patio