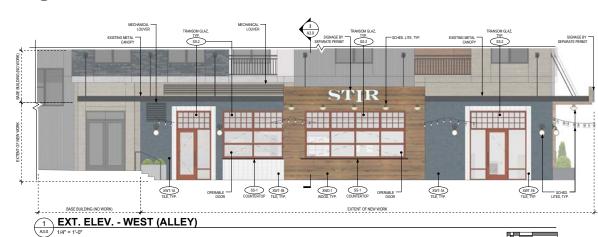

### **Description of Work**

Level I Minor Alteration of an Existing Building/Structure

Exterior rehabilitation of existing residential building, to create restaurant space on the southwest corner (south and west elevations). South elevation (fronting Willow Avenue) features the installation of operable multi-light garage-style doors topped by multi-light transom windows and a primary entry of a full-light double door topped by multi-light transom, with new wood-look siding panels surrounding the primary entry. The west elevation (fronting the alley) features multiple full-light entries topped by transoms, additional partial-height operable doors, and another panel of wood-look siding. Proposal also includes new exterior lighting. The project will use the existing flatroof metal canopy. The depicted signage is not included in the current proposal, and will be submitted at a later date.

#### **Comments**

The proposal meets the design guidelines as it establishes ground-level space accessible to the public on a building that was initially residential only. Guidelines recommend differentiating architectural features of the ground floors from upper floors using show windows, transoms, and signage, all of which will be installed with the storefront proposal. The installation of additional materials will add complexity to the building's exterior, covering concrete block elements with a decorative tile. The materials are compatible with the existing design of the building and the broader context of Central and Jackson Avenues. The wood-look exterior siding details will need to comply with the Fire District requirements, being non-combustible or fire-retardant-treated instead of just wood. While the patios are typically not in the DRB's purview, the proposed patios will create further pedestrian engagement along Willow Ave.

# EXT. ELEV. - SOUTH PATIO (WILLOW AVE)

3 EXT. ELEV. - SOUTH (WILLOW AVE)

EXTERIOR ELEVATIONS & 3D VIEWS

A3.0

A3.1

**Existing North Elevation** 

**Existing South Elevation** 

Existing North sidewalk patio