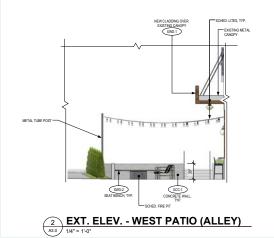

### **Description of Work**

Level I Minor Alteration of an Existing Building/Structure

Exterior rehabilitation of existing residential building, to create restaurant space on the southwest corner (south and west elevations). South elevation (fronting Willow Avenue) features the installation of operable multi-light garage-style doors topped by multi-light transom windows and a primary entry of a full-light double door topped by multi-light transom, with new wood-look siding panels surrounding the primary entry. The west elevation (fronting the alley) features multiple full-light entries topped by transoms, additional partial-height operable doors, and another panel of wood-look siding. Proposal also includes new exterior lighting. The project will use the existing flatroof metal canopy. The depicted signage is not included in the current proposal, and will be submitted at a later date.

WALL FINISH LEGEND

STIR 215 WILLOW AVENUE KNOXVILLE, TENNESSEE 37915

FURNITURE & FINISH PLAN

A2.2

STIR 215 WILLOW AVENUE KNOXVILLE, TENNESSEE 37915

6 EXT. PERSP. - SOUTH (WILLOW)

5 EXT. PERSP. - WEST (ALLEY)