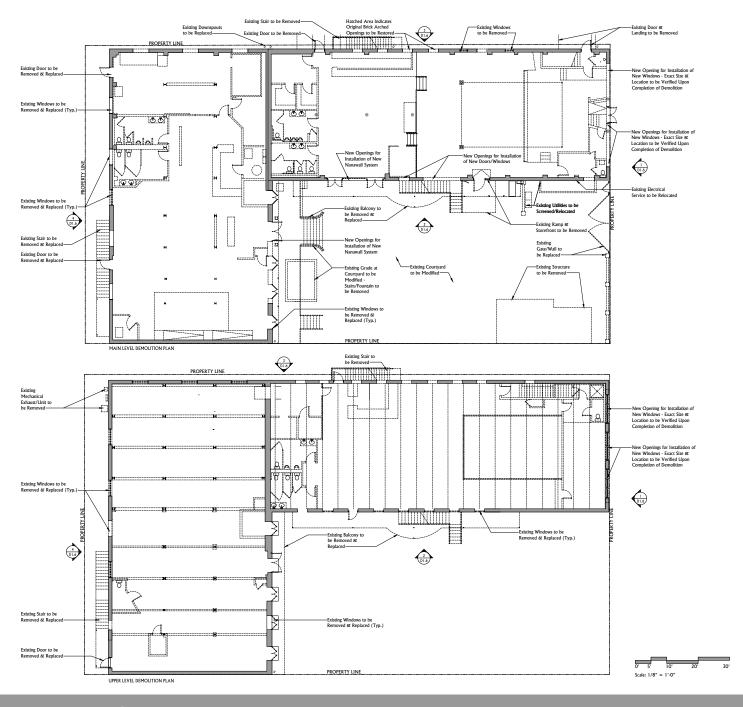

The existing single story wood-clad building in the southwest corner of the courtyard shall be demolished.

All exterior windows shall be replaced. Rectilinear windows shall replace the existing arched windows. New windows will be added to the elevation closest to Jackson Avenue. Windows shall have Miratec trim painted black. New entry doors shall be recessed, centered on the front building in the area of the original doors. A separate entrance door shall be recessed in this same area to provide access to the upper level tenants.

The existing balconies, low walls, gate and railings will be removed and replaced. The balcony will be expanded to reach the upper level of both buildings.

#### **East Facing Elevation:**

On the east facing elevation, the existing steel stair and exit door shall be removed. Existing vent pipes shall be removed. There are original arched brick openings which have previously been filled visible on the east elevation. Those openings shall be reopened and new black storefront windows shall be

inserted with mullions to give the appearance of a double hung window. A new recessed entry shall be provided in the location of an existing door to provide egress to future tenants. Grade shall be modified to provide a path of egress from the back of the property to Jackson Avenue. Existing brick and stucco shall be patched, repaired and painted a tan/off-white color.

#### **North Facing Elevation:**

The existing steel stair on the north facing elevation shall be removed and replaced (painted black). The existing windows on the back elevation shall be enlarged to increase daylight within the space. New windows shall be black storefront with a muntin grid. Existing CMU block shall remain exposed but shall be painted. New scuppers and downspouts shall be added to replace existing. Existing exhaust fans and mechanical units shall be relocated to the roof.

A concrete ramp with low brick/wrought iron walls will be added along the west side of the courtyard to provide an accessible route to the north building. Gas lanterns will be incorporated for lighting within the courtyard. Fountains and landscape features will be arranged along the central axis of the courtyard. A screening element will be incorporated to conceal relocated utility meters. Mechanical equipment will be removed from the courtyard and located on the roof.