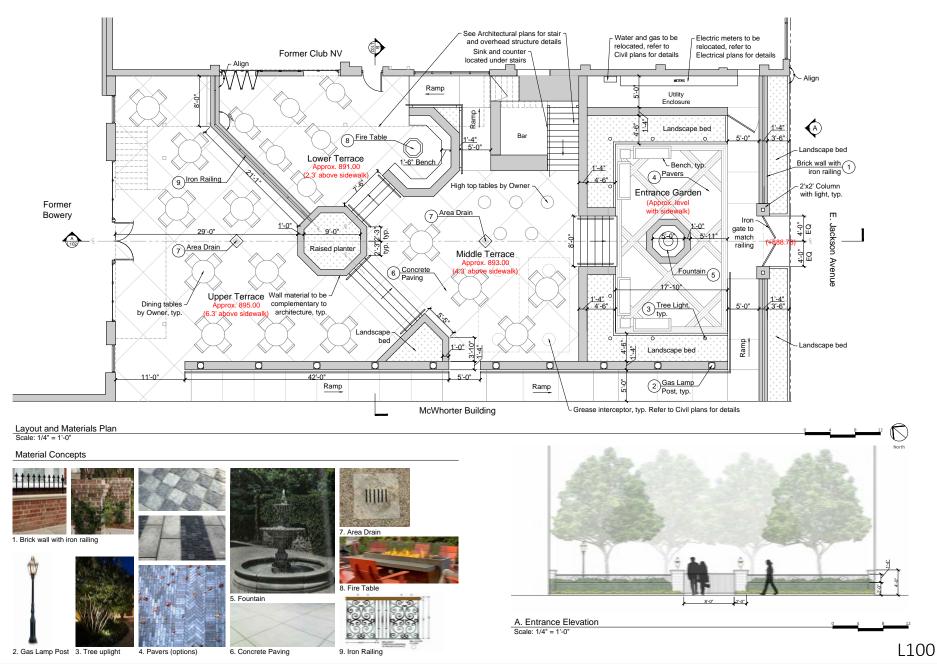

For the courtyard design, Hedstrom Landscape Architecture has provided drawings illustrating a multi-tiered courtyard with separate patio areas to serve future restaurant tenants on the main level. A low wall will be added along Jackson Avenue, set back approximately 5' from the sidewalk to provide a buffer from the street. This low wall will be brick with wrought iron work across the top. Gates will also be installed at the courtyard entry, but will remain open during operation.

A concrete ramp with low brick/wrought iron walls will be added along the west side of the courtyard to provide an accessible route to the north building. Gas lanterns will be incorporated for lighting within the courtyard. Fountains and landscape features will be arranged along the central axis of the courtyard. A screening element will be incorporated to conceal relocated utility meters. Mechanical equipment will be removed from the courtyard and located on the roof.

SITE PLAN - NOT TO SCALE

Existing Brick - Exposed Condition

Whitewashed Brick - Reference Photo

East Facing Elevation - Existing

East Facing Elevation - Proposed Renovation - Alternative Pending City of Knoxville Approval/Agreement w/ Adjacent Property Owner

125 E. Jackson Avenue Knoxville, Tennessee 37915

Planting Plan Scale: 1/4" = 1'-0"