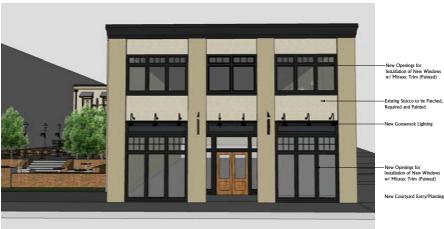

#### **South Facing/ West Facing Elevations:**

On the primary elevations facing Jackson Avenue (south) and the courtyard (west), the existing stucco shall be patched, repaired and painted a tan/off-white color. As an alternate, dependent upon the evaluated condition of the stucco, it is proposed to remove partial areas of stucco to reveal the original brick face. The existing cornices shall be repaired, painted, and shall receive new metal coping.

All exterior windows shall be replaced. Rectilinear windows shall replace the existing arched windows. New windows will be added to the elevation closest to Jackson Avenue. Windows shall have Miratec trim painted black. New entry doors shall be recessed, centered on the front building in the area of the original doors. A separate entrance door shall be recessed in this same area to provide access to the upper level tenants.

The existing balconies, low walls, gate and railings will be removed and replaced. The balcony will be expanded to reach the upper level of both buildings.

South Facing Elevation - Jackson Avenue - Existing

South Facing Elevation - Jackson Avenue - Proposed Renovation

South Facing Elevation - Jackson Avenue - Proposed Renovation

ווע

West Facing Elevation - Courtyard - Existing

South Facing Elevation - Courtyard - Existing

New Stained Windows/ w/ Miratec Trim in Existing Opening (Typ.)

New Exterior Wall Sconce (Typ.)

West Facing Elevation - Courtyard - Proposed Renovation

South Facing Elevation - Courtyard - Proposed Renovation