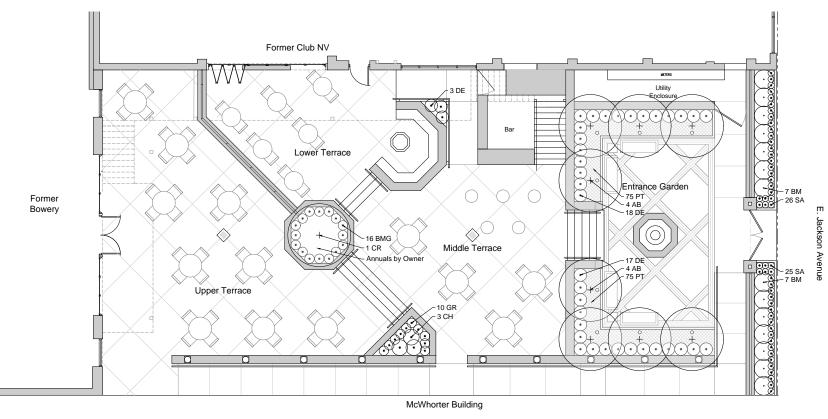

#### Plant Selection

AB
Acer buergerianum
Trident Maple
Mature size: 20-30'
tall and wide
Quantity: 8

CR Chionanthus retusus Chinese Fringe Tree Mature size: 10-20' tall and wide Quantity: 1

BM Buxus microphylla japonica 'Wintergreen' Wintergreen Korean Boxwood Mature size: 2-4' tall and 3-5' wide Quantity: 14

BMG
BUXUS microphylla japonica
'Baby Gem'
Baby Gem Boxwood
Mature size: Maintain 2'
height
Quantity: 16

Cephalotaxus harringtonia 'Prostrata' Spreading Japanese Yew Mature size: 2-3' tall and 3-4' wide Quantity: 3

Dryopteris erythrosora 'Brilliance'
Brilliance Autumn Fern Mature size: 1-2' tall and wide Quantity: 38

GR
Geranium 'Rozanne'
Rozanne Cranesbill
Mature size: 12-18" tall
and 12-24" wide
Quantity: 10

PT
Pachysandra terminalis
Japanese Spurge
Mature size: 6-12" tall
and 12-18" wide
Quantity: 150

SA Sedum 'Angelina' Angelina Stonecrop Mature size: 4-6" tall and 12-24" wide Quantity: 51

L101

Section B Scale: 1/4" = 1'-0"

L102