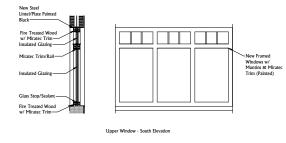

All exterior windows shall be replaced. Rectilinear windows shall replace the existing arched windows. New windows will be added to the elevation closest to Jackson Avenue. Windows shall have Miratec trim painted black. New entry doors shall be recessed, centered on the front building in the area of the original doors. A separate entrance door shall be recessed in this same area to provide access to the upper level tenants.

#### **North Facing Elevation:**

The existing steel stair on the north facing elevation shall be removed and replaced (painted black). The existing windows on the back elevation shall be enlarged to increase daylight within the space. New windows shall be black storefront with a muntin grid. Existing CMU block shall remain exposed but shall be painted. New scuppers and downspouts shall be added to replace existing. Existing exhaust fans and mechanical units shall be relocated to the roof.