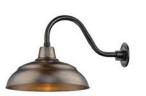

South Facing Elevation - Courtyard - Existing

New Stained Windows/ w/ Miratec Trim in Existing Opening (Typ.)

New Exterior Wall Sconce (Typ.)

West Facing Elevation - Courtyard - Proposed Renovation

South Facing Elevation - Courtyard - Proposed Renovation