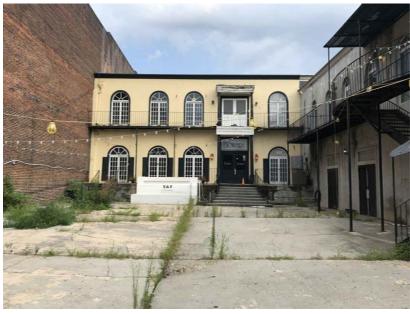

#### **South Facing/ West Facing Elevations:**

On the primary elevations facing Jackson Avenue (south) and the courtyard (west), the existing stucco shall be patched, repaired and painted a tan/off-white color. As an alternate, dependent upon the evaluated condition of the stucco, it is proposed to remove partial areas of stucco to reveal the original brick face. The existing cornices shall be repaired, painted, and shall receive new metal coping.

All exterior windows shall be replaced. Rectilinear windows shall replace the existing arched windows. New windows will be added to the elevation closest to Jackson Avenue. Windows shall have Miratec trim painted black. New entry doors shall be recessed, centered on the front building in the area of the original doors. A separate entrance door shall be recessed in this same area to provide access to the upper level tenants.

The existing balconies, low walls, gate and railings will be removed and replaced. The balcony will be expanded to reach the upper level of both buildings.

For the courtyard design, Hedstrom Landscape Architecture has provided drawings illustrating a multi-tiered courtyard with separate patio areas to serve future restaurant tenants on the main level. A low wall will be added along Jackson Avenue, set back approximately 5' from the sidewalk to provide a buffer from the street. This low wall will be brick with wrought iron work across the top. Gates will also be installed at the courtyard entry, but will remain open during operation.