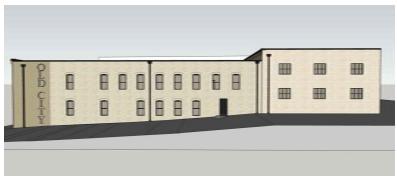

#### **South Facing/ West Facing Elevations:**

On the primary elevations facing Jackson Avenue (south) and the courtyard (west), the existing stucco shall be patched, repaired and painted a tan/off-white color. As an alternate, dependent upon the evaluated condition of the stucco, it is proposed to remove partial areas of stucco to reveal the original brick face. The existing cornices shall be repaired, painted, and shall receive new metal coping.

All exterior windows shall be replaced. Rectilinear windows shall replace the existing arched windows. New windows will be added to the elevation closest to Jackson Avenue. Windows shall have Miratec trim painted black. New entry doors shall be recessed, centered on the front building in the area of the original doors. A separate entrance door shall be recessed in this same area to provide access to the upper level tenants.

The existing balconies, low walls, gate and railings will be removed and replaced. The balcony will be expanded to reach the upper level of both buildings.

#### **East Facing Elevation:**

On the east facing elevation, the existing steel stair and exit door shall be removed. Existing vent pipes shall be removed. There are original arched brick openings which have previously been filled visible on the east elevation. Those openings shall be reopened and new black storefront windows shall be

inserted with mullions to give the appearance of a double hung window. A new recessed entry shall be provided in the location of an existing door to provide egress to future tenants. Grade shall be modified to provide a path of egress from the back of the property to Jackson Avenue. Existing brick and stucco shall be patched, repaired and painted a tan/off-white color.

#### **North Facing Elevation:**

The existing steel stair on the north facing elevation shall be removed and replaced (painted black). The existing windows on the back elevation shall be enlarged to increase daylight within the space. New windows shall be black storefront with a muntin grid. Existing CMU block shall remain exposed but shall be painted. New scuppers and downspouts shall be added to replace existing. Existing exhaust fans and mechanical units shall be relocated to the roof.