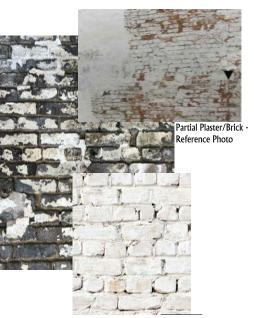

#### **South Facing/ West Facing Elevations:**

On the primary elevations facing Jackson Avenue (south) and the courtyard (west), the existing stucco shall be patched, repaired and painted a tan/off-white color. As an alternate, dependent upon the evaluated condition of the stucco, it is proposed to remove partial areas of stucco to reveal the original brick face. The existing cornices shall be repaired, painted, and shall receive new metal coping.

SITE PLAN - NOT TO SCALE

Existing Brick - Exposed Condition

Whitewashed Brick - Reference Photo

East Facing Elevation - Existing

East Facing Elevation - Proposed Renovation - Alternative Pending City of Knoxville Approval/Agreement w/ Adjacent Property Owner