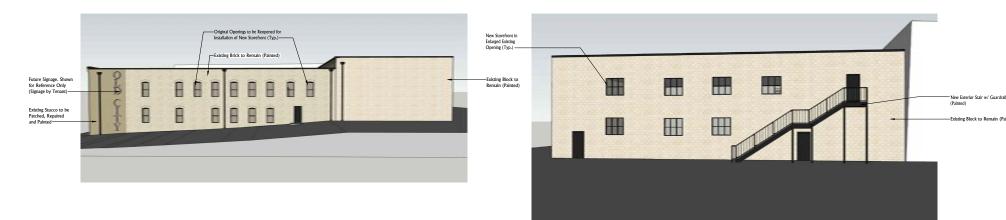

#### **South Facing/ West Facing Elevations:**

On the primary elevations facing Jackson Avenue (south) and the courtyard (west), the existing stucco shall be patched, repaired and painted a tan/off-white color. As an alternate, dependent upon the evaluated condition of the stucco, it is proposed to remove partial areas of stucco to reveal the original brick face. The existing cornices shall be repaired, painted, and shall receive new metal coping.

All exterior windows shall be replaced. Rectilinear windows shall replace the existing arched windows. New windows will be added to the elevation closest to Jackson Avenue. Windows shall have Miratec trim painted black. New entry doors shall be recessed, centered on the front building in the area of the original doors. A separate entrance door shall be recessed in this same area to provide access to the upper level tenants.

The existing balconies, low walls, gate and railings will be removed and replaced. The balcony will be expanded to reach the upper level of both buildings.

South Facing Elevation - Courtyard - Existing

New Stained Windows/ w/ Miratec Trim in Existing Opening (Typ.)

New Exterior Wall Sconce (Typ.)

West Facing Elevation - Courtyard - Proposed Renovation

South Facing Elevation - Courtyard - Proposed Renovation