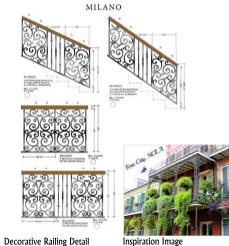

The existing balconies, low walls, gate and railings will be removed and replaced. The balcony will be expanded to reach the upper level of both buildings.

For the courtyard design, Hedstrom Landscape Architecture has provided drawings illustrating a multi-tiered courtyard with separate patio areas to serve future restaurant tenants on the main level. A low wall will be added along Jackson Avenue, set back approximately 5' from the sidewalk to provide a buffer from the street. This low wall will be brick with wrought iron work across the top. Gates will also be installed at the courtyard entry, but will remain open during operation.