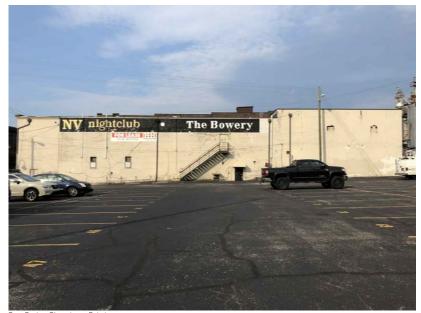

The existing single story wood-clad building in the southwest corner of the courtyard shall be demolished.

#### **South Facing/ West Facing Elevations:**

On the primary elevations facing Jackson Avenue (south) and the courtyard (west), the existing stucco shall be patched, repaired and painted a tan/off-white color. As an alternate, dependent upon the evaluated condition of the stucco, it is proposed to remove partial areas of stucco to reveal the original brick face. The existing cornices shall be repaired, painted, and shall receive new metal coping.

All exterior windows shall be replaced. Rectilinear windows shall replace the existing arched windows. New windows will be added to the elevation closest to Jackson Avenue. Windows shall have Miratec trim painted black. New entry doors shall be recessed, centered on the front building in the area of the original doors. A separate entrance door shall be recessed in this same area to provide access to the upper level tenants.

The existing balconies, low walls, gate and railings will be removed and replaced. The balcony will be expanded to reach the upper level of both buildings.

#### **East Facing Elevation:**

On the east facing elevation, the existing steel stair and exit door shall be removed. Existing vent pipes shall be removed. There are original arched brick openings which have previously been filled visible on the east elevation. Those openings shall be reopened and new black storefront windows shall be

inserted with mullions to give the appearance of a double hung window. A new recessed entry shall be provided in the location of an existing door to provide egress to future tenants. Grade shall be modified to provide a path of egress from the back of the property to Jackson Avenue. Existing brick and stucco shall be patched, repaired and painted a tan/off-white color.

#### **North Facing Elevation:**

The existing steel stair on the north facing elevation shall be removed and replaced (painted black). The existing windows on the back elevation shall be enlarged to increase daylight within the space. New windows shall be black storefront with a muntin grid. Existing CMU block shall remain exposed but shall be painted. New scuppers and downspouts shall be added to replace existing. Existing exhaust fans and mechanical units shall be relocated to the roof.