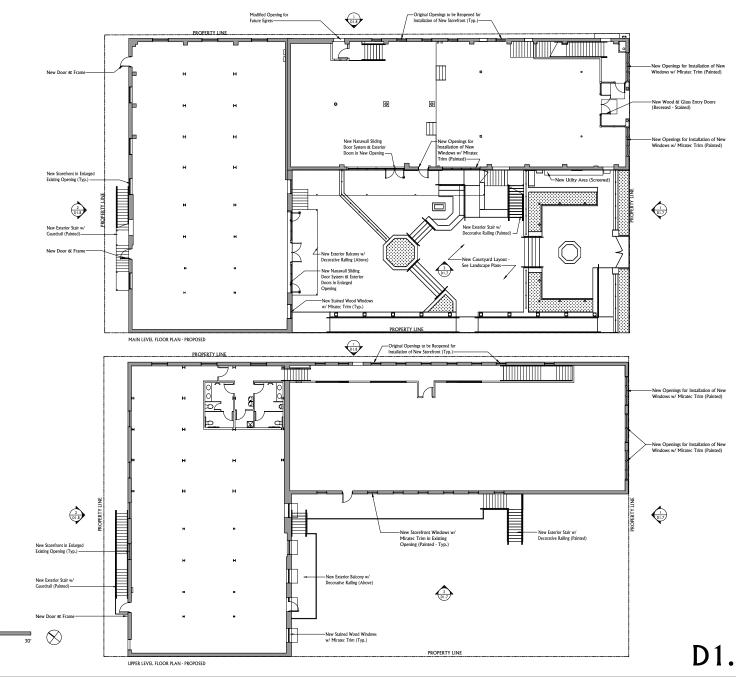

The existing single story wood-clad building in the southwest corner of the courtyard shall be demolished.

#### **South Facing/ West Facing Elevations:**

On the primary elevations facing Jackson Avenue (south) and the courtyard (west), the existing stucco shall be patched, repaired and painted a tan/off-white color. As an alternate, dependent upon the evaluated condition of the stucco, it is proposed to remove partial areas of stucco to reveal the original brick face. The existing cornices shall be repaired, painted, and shall receive new metal coping.

All exterior windows shall be replaced. Rectilinear windows shall replace the existing arched windows. New windows will be added to the elevation closest to Jackson Avenue. Windows shall have Miratec trim painted black. New entry doors shall be recessed, centered on the front building in the area of the original doors. A separate entrance door shall be recessed in this same area to provide access to the upper level tenants.

The existing balconies, low walls, gate and railings will be removed and replaced. The balcony will be expanded to reach the upper level of both buildings.

For the courtyard design, Hedstrom Landscape Architecture has provided drawings illustrating a multi-tiered courtyard with separate patio areas to serve future restaurant tenants on the main level. A low wall will be added along Jackson Avenue, set back approximately 5' from the sidewalk to provide a buffer from the street. This low wall will be brick with wrought iron work across the top. Gates will also be installed at the courtyard entry, but will remain open during operation.

A concrete ramp with low brick/wrought iron walls will be added along the west side of the courtyard to provide an accessible route to the north building. Gas lanterns will be incorporated for lighting within the courtyard. Fountains and landscape features will be arranged along the central axis of the courtyard. A screening element will be incorporated to conceal relocated utility meters. Mechanical equipment will be removed from the courtyard and located on the roof.