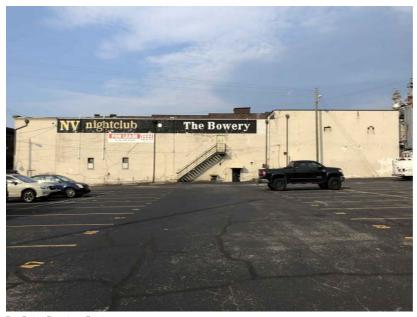

#### **South Facing/ West Facing Elevations:**

On the primary elevations facing Jackson Avenue (south) and the courtyard (west), the existing stucco shall be patched, repaired and painted a tan/off-white color. As an alternate, dependent upon the evaluated condition of the stucco, it is proposed to remove partial areas of stucco to reveal the original brick face. The existing cornices shall be repaired, painted, and shall receive new metal coping.

All exterior windows shall be replaced. Rectilinear windows shall replace the existing arched windows. New windows will be added to the elevation closest to Jackson Avenue. Windows shall have Miratec trim painted black. New entry doors shall be recessed, centered on the front building in the area of the original doors. A separate entrance door shall be recessed in this same area to provide access to the upper level tenants.

The existing balconies, low walls, gate and railings will be removed and replaced. The balcony will be expanded to reach the upper level of both buildings.

#### **East Facing Elevation:**

On the east facing elevation, the existing steel stair and exit door shall be removed. Existing vent pipes shall be removed. There are original arched brick openings which have previously been filled visible on the east elevation. Those openings shall be reopened and new black storefront windows shall be

inserted with mullions to give the appearance of a double hung window. A new recessed entry shall be provided in the location of an existing door to provide egress to future tenants. Grade shall be modified to provide a path of egress from the back of the property to Jackson Avenue. Existing brick and stucco shall be patched, repaired and painted a tan/off-white color.

#### **North Facing Elevation:**

The existing steel stair on the north facing elevation shall be removed and replaced (painted black). The existing windows on the back elevation shall be enlarged to increase daylight within the space. New windows shall be black storefront with a muntin grid. Existing CMU block shall remain exposed but shall be painted. New scuppers and downspouts shall be added to replace existing. Existing exhaust fans and mechanical units shall be relocated to the roof.

East Facing Elevation - Existing

North Facing Elevation - Existing

East Facing Elevation - Proposed Renovation

North Facing Elevation - Proposed Renovation

71.5

Parking Lot

Building A - Formerly NV

125 E. Jackson Avenue Knoxville, Tennessee 37915