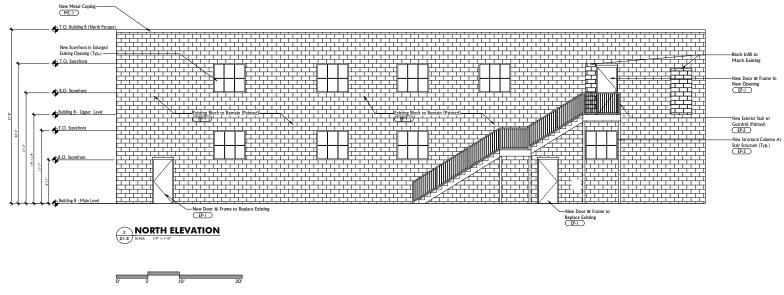

#### **North Facing Elevation:**

The existing steel stair on the north facing elevation shall be removed and replaced (painted black). The existing windows on the back elevation shall be enlarged to increase daylight within the space. New windows shall be black storefront with a muntin grid. Existing CMU block shall remain exposed but shall be painted. New scuppers and downspouts shall be added to replace existing. Existing exhaust fans and mechanical units shall be relocated to the roof.