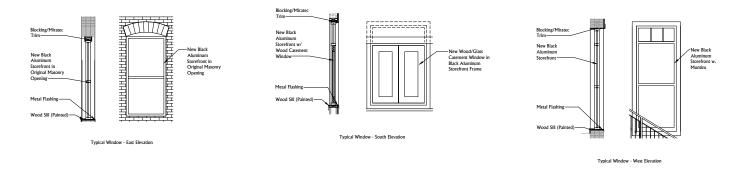

All exterior windows shall be replaced. Rectilinear windows shall replace the existing arched windows. New windows will be added to the elevation closest to Jackson Avenue. Windows shall have Miratec trim painted black. New entry doors shall be recessed, centered on the front building in the area of the original doors. A separate entrance door shall be recessed in this same area to provide access to the upper level tenants.

#### **East Facing Elevation:**

On the east facing elevation, the existing steel stair and exit door shall be removed. Existing vent pipes shall be removed. There are original arched brick openings which have previously been filled visible on the east elevation. Those openings shall be reopened and new black storefront windows shall be

inserted with mullions to give the appearance of a double hung window. A new recessed entry shall be provided in the location of an existing door to provide egress to future tenants. Grade shall be modified to provide a path of egress from the back of the property to Jackson Avenue. Existing brick and stucco shall be patched, repaired and painted a tan/off-white color.

#### **North Facing Elevation:**

The existing steel stair on the north facing elevation shall be removed and replaced (painted black). The existing windows on the back elevation shall be enlarged to increase daylight within the space. New windows shall be black storefront with a muntin grid. Existing CMU block shall remain exposed but shall be painted. New scuppers and downspouts shall be added to replace existing. Existing exhaust fans and mechanical units shall be relocated to the roof.

South Facing Elevation - Courtyard - Existing

New Stained Windows/ w/ Miratec Trim in Existing Opening (Typ.)

New Exterior Wall Sconce (Typ.)

West Facing Elevation - Courtyard - Proposed Renovation

South Facing Elevation - Courtyard - Proposed Renovation