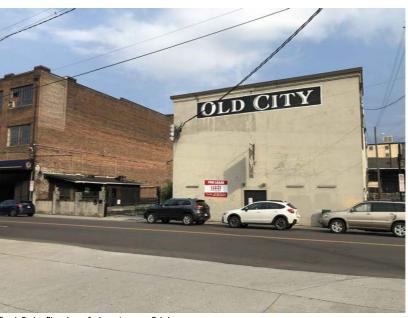

The existing single story wood-clad building in the southwest corner of the courtyard shall be demolished.

#### **South Facing/ West Facing Elevations:**

On the primary elevations facing Jackson Avenue (south) and the courtyard (west), the existing stucco shall be patched, repaired and painted a tan/off-white color. As an alternate, dependent upon the evaluated condition of the stucco, it is proposed to remove partial areas of stucco to reveal the original brick face. The existing cornices shall be repaired, painted, and shall receive new metal coping.

All exterior windows shall be replaced. Rectilinear windows shall replace the existing arched windows. New windows will be added to the elevation closest to Jackson Avenue. Windows shall have Miratec trim painted black. New entry doors shall be recessed, centered on the front building in the area of the original doors. A separate entrance door shall be recessed in this same area to provide access to the upper level tenants.

The existing balconies, low walls, gate and railings will be removed and replaced. The balcony will be expanded to reach the upper level of both buildings.