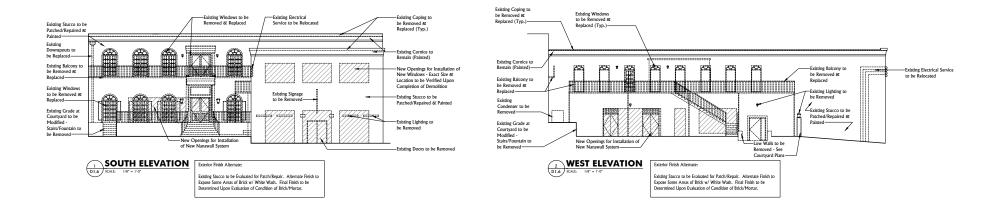

#### **South Facing/ West Facing Elevations:**

On the primary elevations facing Jackson Avenue (south) and the courtyard (west), the existing stucco shall be patched, repaired and painted a tan/off-white color. As an alternate, dependent upon the evaluated condition of the stucco, it is proposed to remove partial areas of stucco to reveal the original brick face. The existing cornices shall be repaired, painted, and shall receive new metal coping.

All exterior windows shall be replaced. Rectilinear windows shall replace the existing arched windows. New windows will be added to the elevation closest to Jackson Avenue. Windows shall have Miratec trim painted black. New entry doors shall be recessed, centered on the front building in the area of the original doors. A separate entrance door shall be recessed in this same area to provide access to the upper level tenants.

The existing balconies, low walls, gate and railings will be removed and replaced. The balcony will be expanded to reach the upper level of both buildings.

A concrete ramp with low brick/wrought iron walls will be added along the west side of the courtyard to provide an accessible route to the north building. Gas lanterns will be incorporated for lighting within the courtyard. Fountains and landscape features will be arranged along the central axis of the courtyard. A screening element will be incorporated to conceal relocated utility meters. Mechanical equipment will be removed from the courtyard and located on the roof.