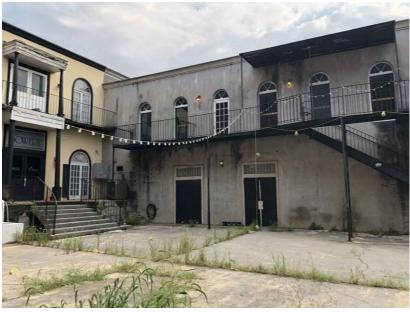

The existing single story wood-clad building in the southwest corner of the courtyard shall be demolished.

#### **South Facing/ West Facing Elevations:**

On the primary elevations facing Jackson Avenue (south) and the courtyard (west), the existing stucco shall be patched, repaired and painted a tan/off-white color. As an alternate, dependent upon the evaluated condition of the stucco, it is proposed to remove partial areas of stucco to reveal the original brick face. The existing cornices shall be repaired, painted, and shall receive new metal coping.

All exterior windows shall be replaced. Rectilinear windows shall replace the existing arched windows. New windows will be added to the elevation closest to Jackson Avenue. Windows shall have Miratec trim painted black. New entry doors shall be recessed, centered on the front building in the area of the original doors. A separate entrance door shall be recessed in this same area to provide access to the upper level tenants.

The existing balconies, low walls, gate and railings will be removed and replaced. The balcony will be expanded to reach the upper level of both buildings.

#### **East Facing Elevation:**

On the east facing elevation, the existing steel stair and exit door shall be removed. Existing vent pipes shall be removed. There are original arched brick openings which have previously been filled visible on the east elevation. Those openings shall be reopened and new black storefront windows shall be

inserted with mullions to give the appearance of a double hung window. A new recessed entry shall be provided in the location of an existing door to provide egress to future tenants. Grade shall be modified to provide a path of egress from the back of the property to Jackson Avenue. Existing brick and stucco shall be patched, repaired and painted a tan/off-white color.

#### **North Facing Elevation:**

The existing steel stair on the north facing elevation shall be removed and replaced (painted black). The existing windows on the back elevation shall be enlarged to increase daylight within the space. New windows shall be black storefront with a muntin grid. Existing CMU block shall remain exposed but shall be painted. New scuppers and downspouts shall be added to replace existing. Existing exhaust fans and mechanical units shall be relocated to the roof.