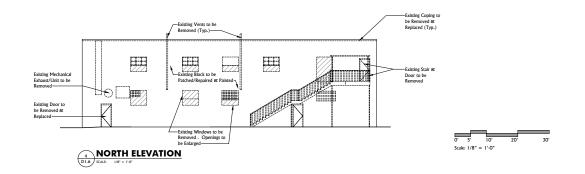

#### **North Facing Elevation:**

The existing steel stair on the north facing elevation shall be removed and replaced (painted black). The existing windows on the back elevation shall be enlarged to increase daylight within the space. New windows shall be black storefront with a muntin grid. Existing CMU block shall remain exposed but shall be painted. New scuppers and downspouts shall be added to replace existing. Existing exhaust fans and mechanical units shall be relocated to the roof.