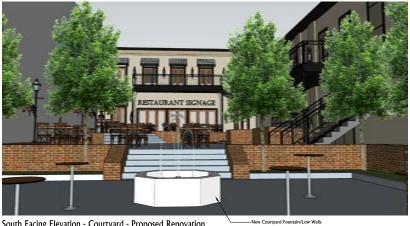

For the courtyard design, Hedstrom Landscape Architecture has provided drawings illustrating a multi-tiered courtyard with separate patio areas to serve future restaurant tenants on the main level. A low wall will be added along Jackson Avenue, set back approximately 5' from the sidewalk to provide a buffer from the street. This low wall will be brick with wrought iron work across the top. Gates will also be installed at the courtyard entry, but will remain open during operation.

A concrete ramp with low brick/wrought iron walls will be added along the west side of the courtyard to provide an accessible route to the north building. Gas lanterns will be incorporated for lighting within the courtyard. Fountains and landscape features will be arranged along the central axis of the courtyard. A screening element will be incorporated to conceal relocated utility meters. Mechanical equipment will be removed from the courtyard and located on the roof.