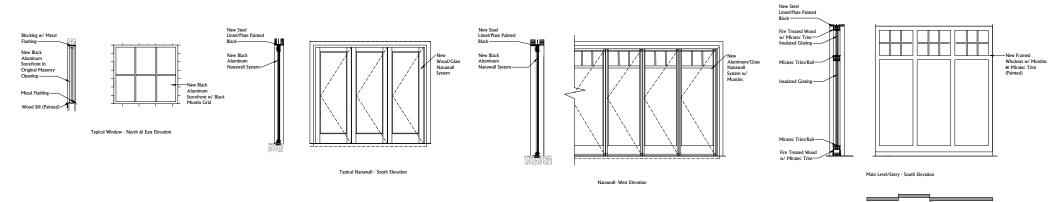

#### **South Facing/ West Facing Elevations:**

On the primary elevations facing Jackson Avenue (south) and the courtyard (west), the existing stucco shall be patched, repaired and painted a tan/off-white color. As an alternate, dependent upon the evaluated condition of the stucco, it is proposed to remove partial areas of stucco to reveal the original brick face. The existing cornices shall be repaired, painted, and shall receive new metal coping.

All exterior windows shall be replaced. Rectilinear windows shall replace the existing arched windows. New windows will be added to the elevation closest to Jackson Avenue. Windows shall have Miratec trim painted black. New entry doors shall be recessed, centered on the front building in the area of the original doors. A separate entrance door shall be recessed in this same area to provide access to the upper level tenants.

The existing balconies, low walls, gate and railings will be removed and replaced. The balcony will be expanded to reach the upper level of both buildings.

#### **East Facing Elevation:**

On the east facing elevation, the existing steel stair and exit door shall be removed. Existing vent pipes shall be removed. There are original arched brick openings which have previously been filled visible on the east elevation. Those openings shall be reopened and new black storefront windows shall be

inserted with mullions to give the appearance of a double hung window. A new recessed entry shall be provided in the location of an existing door to provide egress to future tenants. Grade shall be modified to provide a path of egress from the back of the property to Jackson Avenue. Existing brick and stucco shall be patched, repaired and painted a tan/off-white color.

#### **North Facing Elevation:**

The existing steel stair on the north facing elevation shall be removed and replaced (painted black). The existing windows on the back elevation shall be enlarged to increase daylight within the space. New windows shall be black storefront with a muntin grid. Existing CMU block shall remain exposed but shall be painted. New scuppers and downspouts shall be added to replace existing. Existing exhaust fans and mechanical units shall be relocated to the roof.