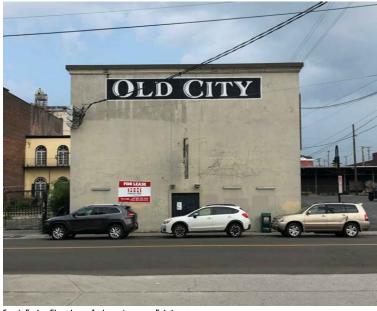

The existing single story wood-clad building in the southwest corner of the courtyard shall be demolished.

#### **South Facing/ West Facing Elevations:**

On the primary elevations facing Jackson Avenue (south) and the courtyard (west), the existing stucco shall be patched, repaired and painted a tan/off-white color. As an alternate, dependent upon the evaluated condition of the stucco, it is proposed to remove partial areas of stucco to reveal the original brick face. The existing cornices shall be repaired, painted, and shall receive new metal coping.

All exterior windows shall be replaced. Rectilinear windows shall replace the existing arched windows. New windows will be added to the elevation closest to Jackson Avenue. Windows shall have Miratec trim painted black. New entry doors shall be recessed, centered on the front building in the area of the original doors. A separate entrance door shall be recessed in this same area to provide access to the upper level tenants.

The existing balconies, low walls, gate and railings will be removed and replaced. The balcony will be expanded to reach the upper level of both buildings.