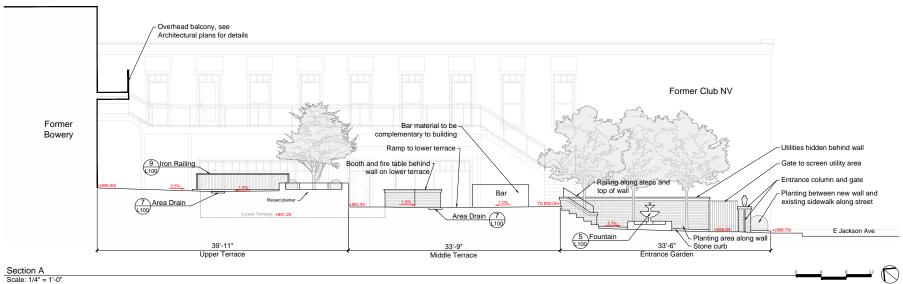

For the courtyard design, Hedstrom Landscape Architecture has provided drawings illustrating a multi-tiered courtyard with separate patio areas to serve future restaurant tenants on the main level. A low wall will be added along Jackson Avenue, set back approximately 5' from the sidewalk to provide a buffer from the street. This low wall will be brick with wrought iron work across the top. Gates will also be installed at the courtyard entry, but will remain open during operation.

A concrete ramp with low brick/wrought iron walls will be added along the west side of the courtyard to provide an accessible route to the north building. Gas lanterns will be incorporated for lighting within the courtyard. Fountains and landscape features will be arranged along the central axis of the courtyard. A screening element will be incorporated to conceal relocated utility meters. Mechanical equipment will be removed from the courtyard and located on the roof.