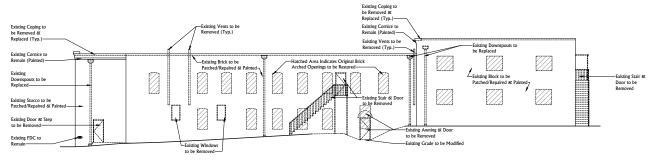

#### **East Facing Elevation:**

On the east facing elevation, the existing steel stair and exit door shall be removed. Existing vent pipes shall be removed. There are original arched brick openings which have previously been filled visible on the east elevation. Those openings shall be reopened and new black storefront windows shall be

inserted with mullions to give the appearance of a double hung window. A new recessed entry shall be provided in the location of an existing door to provide egress to future tenants. Grade shall be modified to provide a path of egress from the back of the property to Jackson Avenue. Existing brick and stucco shall be patched, repaired and painted a tan/off-white color.