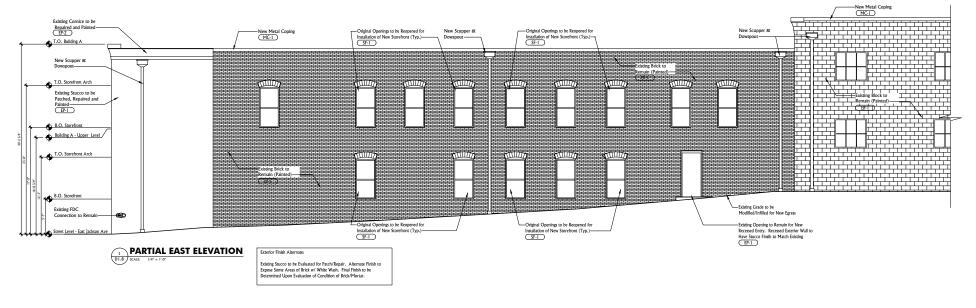

#### **East Facing Elevation:**

On the east facing elevation, the existing steel stair and exit door shall be removed. Existing vent pipes shall be removed. There are original arched brick openings which have previously been filled visible on the east elevation. Those openings shall be reopened and new black storefront windows shall be

inserted with mullions to give the appearance of a double hung window. A new recessed entry shall be provided in the location of an existing door to provide egress to future tenants. Grade shall be modified to provide a path of egress from the back of the property to Jackson Avenue. Existing brick and stucco shall be patched, repaired and painted a tan/off-white color.