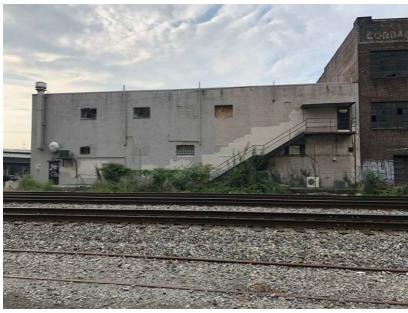

#### **East Facing Elevation:**

On the east facing elevation, the existing steel stair and exit door shall be removed. Existing vent pipes shall be removed. There are original arched brick openings which have previously been filled visible on the east elevation. Those openings shall be reopened and new black storefront windows shall be

inserted with mullions to give the appearance of a double hung window. A new recessed entry shall be provided in the location of an existing door to provide egress to future tenants. Grade shall be modified to provide a path of egress from the back of the property to Jackson Avenue. Existing brick and stucco shall be patched, repaired and painted a tan/off-white color.

#### **North Facing Elevation:**

The existing steel stair on the north facing elevation shall be removed and replaced (painted black). The existing windows on the back elevation shall be enlarged to increase daylight within the space. New windows shall be black storefront with a muntin grid. Existing CMU block shall remain exposed but shall be painted. New scuppers and downspouts shall be added to replace existing. Existing exhaust fans and mechanical units shall be relocated to the roof.

East Facing Elevation - Existing

North Facing Elevation - Existing

East Facing Elevation - Proposed Renovation

North Facing Elevation - Proposed Renovation

71.5

Parking Lot

Building A - Formerly NV

125 E. Jackson Avenue Knoxville, Tennessee 37915