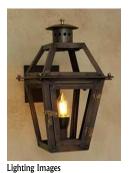

A concrete ramp with low brick/wrought iron walls will be added along the west side of the courtyard to provide an accessible route to the north building. Gas lanterns will be incorporated for lighting within the courtyard. Fountains and landscape features will be arranged along the central axis of the courtyard. A screening element will be incorporated to conceal relocated utility meters. Mechanical equipment will be removed from the courtyard and located on the roof.