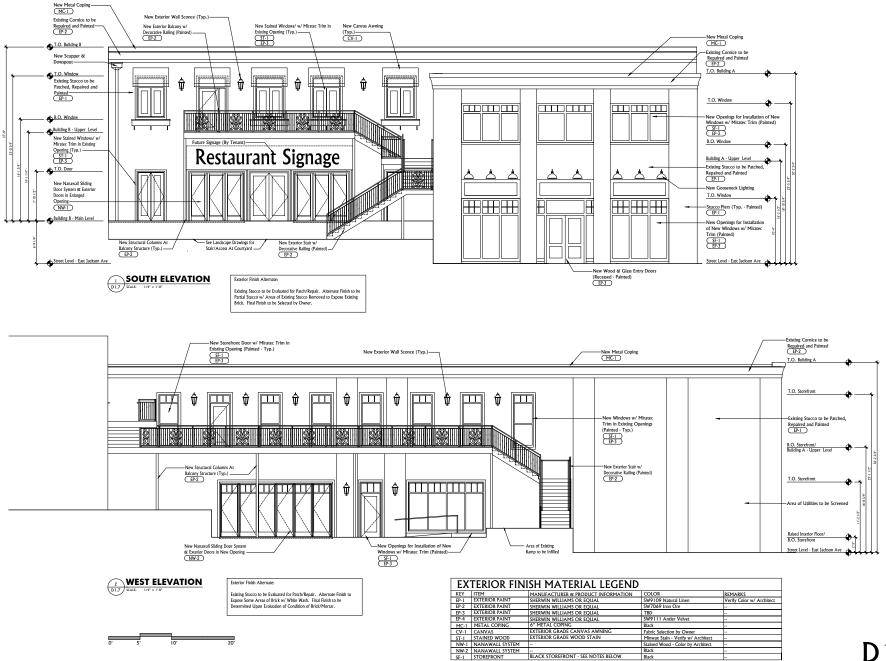

#### **South Facing/ West Facing Elevations:**

On the primary elevations facing Jackson Avenue (south) and the courtyard (west), the existing stucco shall be patched, repaired and painted a tan/off-white color. As an alternate, dependent upon the evaluated condition of the stucco, it is proposed to remove partial areas of stucco to reveal the original brick face. The existing cornices shall be repaired, painted, and shall receive new metal coping.

All exterior windows shall be replaced. Rectilinear windows shall replace the existing arched windows. New windows will be added to the elevation closest to Jackson Avenue. Windows shall have Miratec trim painted black. New entry doors shall be recessed, centered on the front building in the area of the original doors. A separate entrance door shall be recessed in this same area to provide access to the upper level tenants.

The existing balconies, low walls, gate and railings will be removed and replaced. The balcony will be expanded to reach the upper level of both buildings.

For the courtyard design, Hedstrom Landscape Architecture has provided drawings illustrating a multi-tiered courtyard with separate patio areas to serve future restaurant tenants on the main level. A low wall will be added along Jackson Avenue, set back approximately 5' from the sidewalk to provide a buffer from the street. This low wall will be brick with wrought iron work across the top. Gates will also be installed at the courtyard entry, but will remain open during operation.

A concrete ramp with low brick/wrought iron walls will be added along the west side of the courtyard to provide an accessible route to the north building. Gas lanterns will be incorporated for lighting within the courtyard. Fountains and landscape features will be arranged along the central axis of the courtyard. A screening element will be incorporated to conceal relocated utility meters. Mechanical equipment will be removed from the courtyard and located on the roof.