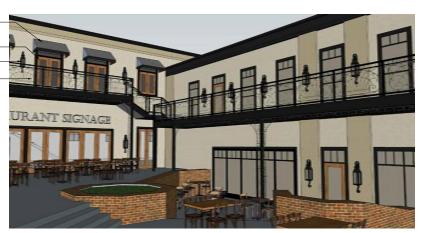

For the courtyard design, Hedstrom Landscape Architecture has provided drawings illustrating a multi-tiered courtyard with separate patio areas to serve future restaurant tenants on the main level. A low wall will be added along Jackson Avenue, set back approximately 5' from the sidewalk to provide a buffer from the street. This low wall will be brick with wrought iron work across the top. Gates will also be installed at the courtyard entry, but will remain open during operation.

A concrete ramp with low brick/wrought iron walls will be added along the west side of the courtyard to provide an accessible route to the north building. Gas lanterns will be incorporated for lighting within the courtyard. Fountains and landscape features will be arranged along the central axis of the courtyard. A screening element will be incorporated to conceal relocated utility meters. Mechanical equipment will be removed from the courtyard and located on the roof.