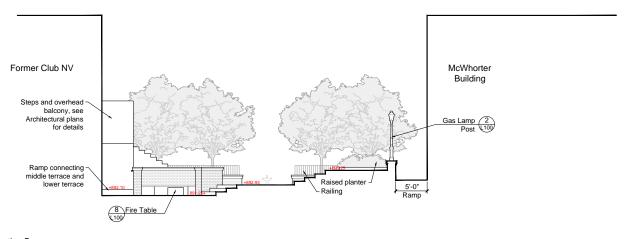

For the courtyard design, Hedstrom Landscape Architecture has provided drawings illustrating a multi-tiered courtyard with separate patio areas to serve future restaurant tenants on the main level. A low wall will be added along Jackson Avenue, set back approximately 5' from the sidewalk to provide a buffer from the street. This low wall will be brick with wrought iron work across the top. Gates will also be installed at the courtyard entry, but will remain open during operation.

A concrete ramp with low brick/wrought iron walls will be added along the west side of the courtyard to provide an accessible route to the north building. Gas lanterns will be incorporated for lighting within the courtyard. Fountains and landscape features will be arranged along the central axis of the courtyard. A screening element will be incorporated to conceal relocated utility meters. Mechanical equipment will be removed from the courtyard and located on the roof.