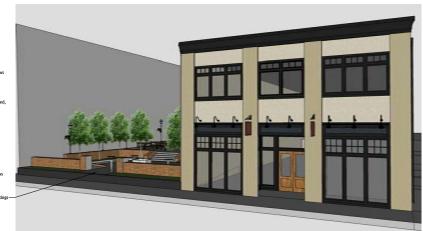

#### **South Facing/ West Facing Elevations:**

On the primary elevations facing Jackson Avenue (south) and the courtyard (west), the existing stucco shall be patched, repaired and painted a tan/off-white color. As an alternate, dependent upon the evaluated condition of the stucco, it is proposed to remove partial areas of stucco to reveal the original brick face. The existing cornices shall be repaired, painted, and shall receive new metal coping.

All exterior windows shall be replaced. Rectilinear windows shall replace the existing arched windows. New windows will be added to the elevation closest to Jackson Avenue. Windows shall have Miratec trim painted black. New entry doors shall be recessed, centered on the front building in the area of the original doors. A separate entrance door shall be recessed in this same area to provide access to the upper level tenants.

The existing balconies, low walls, gate and railings will be removed and replaced. The balcony will be expanded to reach the upper level of both buildings.

South Facing Elevation - Jackson Avenue - Existing

South Facing Elevation - Jackson Avenue - Proposed Renovation

South Facing Elevation - Jackson Avenue - Proposed Renovation

ווע

West Facing Elevation - Courtyard - Existing

South Facing Elevation - Courtyard - Existing

New Stained Windows/ w/ Miratec Trim in Existing Opening (Typ.)

New Exterior Wall Sconce (Typ.)

West Facing Elevation - Courtyard - Proposed Renovation

South Facing Elevation - Courtyard - Proposed Renovation