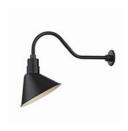

South Facing Elevation - Courtyard - Existing

New Stained Windows/ w/ Miratec Trim in Existing Opening (Typ.)

New Exterior Wall Sconce (Typ.)

West Facing Elevation - Courtyard - Proposed Renovation

South Facing Elevation - Courtyard - Proposed Renovation