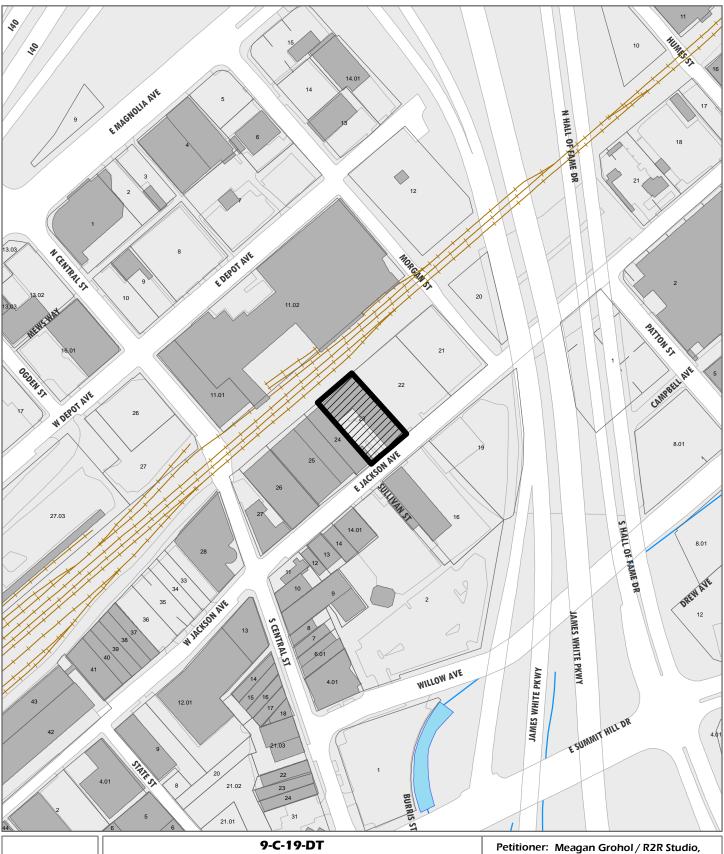

## APPLICATION FOR CERTIFICATE OF APPROPRIATENESS

125 E. Jackson Ave.

Level 2: Major alteration of an existing building/structure

Original Print Date: 9/11/2019 Revised: Knoxville/Knox County Planning - Downtown Design Review Board

August 30, 2019

Downtown Design Review Board Mr. Mike Reynolds 400 Main Street Knoxville, TN 37902

Project: 125 E Jackson

### Re: Request for Certificate of Appropriateness

**Mike:** Please find attached drawings indicating proposed renovations to the property located at 125 E. Jackson Avenue in Knoxville, Tennessee.

Proposed renovations shall affect elevations and the courtyard of the existing structure.