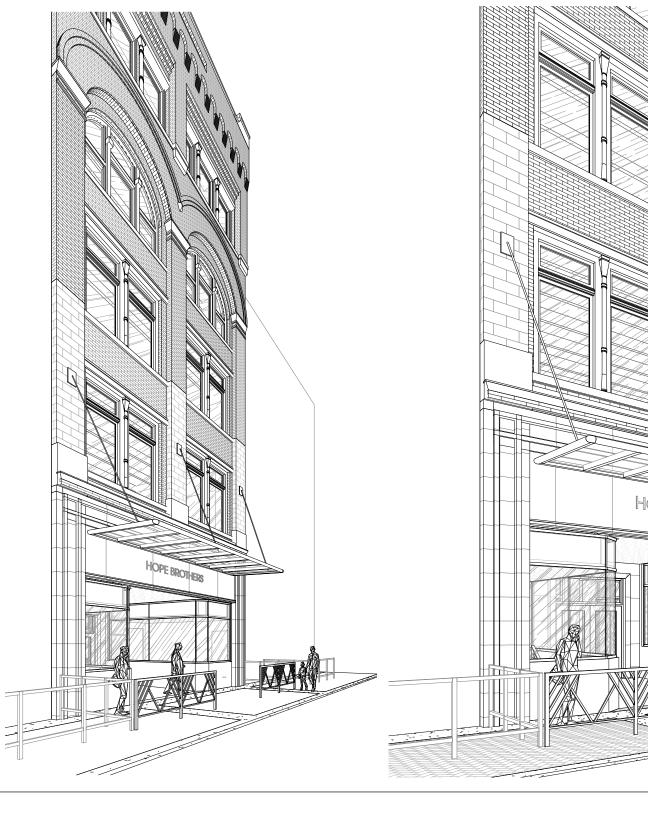

07/17/19

|                                                                                                                                                                                                                                                                                                                                                                                                                                                                                                                                                                                                                                                                                                                                                                                                                                                                                                                                                                                                                                                                                                                                                                                                                                                                                                                                                                                                                                                                                                                                                                                                                                                                                                                                                                                                                                                                                                                                                                                                                                                                                                                                                                                                                                                                                                                                                                          | TION                                                                                                                             |     |             |      |             |           | PE BROTHERS |  |
|--------------------------------------------------------------------------------------------------------------------------------------------------------------------------------------------------------------------------------------------------------------------------------------------------------------------------------------------------------------------------------------------------------------------------------------------------------------------------------------------------------------------------------------------------------------------------------------------------------------------------------------------------------------------------------------------------------------------------------------------------------------------------------------------------------------------------------------------------------------------------------------------------------------------------------------------------------------------------------------------------------------------------------------------------------------------------------------------------------------------------------------------------------------------------------------------------------------------------------------------------------------------------------------------------------------------------------------------------------------------------------------------------------------------------------------------------------------------------------------------------------------------------------------------------------------------------------------------------------------------------------------------------------------------------------------------------------------------------------------------------------------------------------------------------------------------------------------------------------------------------------------------------------------------------------------------------------------------------------------------------------------------------------------------------------------------------------------------------------------------------------------------------------------------------------------------------------------------------------------------------------------------------------------------------------------------------------------------------------------------------|----------------------------------------------------------------------------------------------------------------------------------|-----|-------------|------|-------------|-----------|-------------|--|
|                                                                                                                                                                                                                                                                                                                                                                                                                                                                                                                                                                                                                                                                                                                                                                                                                                                                                                                                                                                                                                                                                                                                                                                                                                                                                                                                                                                                                                                                                                                                                                                                                                                                                                                                                                                                                                                                                                                                                                                                                                                                                                                                                                                                                                                                                                                                                                          | INFORMATION                                                                                                                      |     |             |      |             |           |             |  |
| LA LEY ALLWINGCOM RUMINGCOM LETES<br>FIFTH FLOOR<br>57-5'<br>FOURTH FLOOR<br>57-5'<br>FOURTH FLOOR<br>57-5'<br>FOURTH FLOOR<br>FOURTH FLOOR<br>1000000000000000000000000000000000000                                                                                                                                                                                                                                                                                                                                                                                                                                                                                                                                                                                                                                                                                                                                                                                                                                                                                                                                                                                                                                                                                                                                                                                                                                                                                                                                                                                                                                                                                                                                                                                                                                                                                                                                                                                                                                                                                                                                                                                                                                                                                                                                                                                     | XISTING BRICK TO BE CLEANED AND RETUCKED                                                                                         |     |             |      | A19<br>A301 |           |             |  |
| EMB SUCIENT OF DOOR 53 5 RESULTE TRATT         FOURTH FLOOR         45' - 5'         MICHAE RESULT RESULT OUT ALL UNIT WITH THE ALL UNIT CHARACTERS IN DIVISION IN THE ALL UNIT WARDERS INTO THE ALL UNIT WARDERS IN THE ALL UNIT WARDERS                                                                                                                                                                                                                                                                                                                                                        | OVE AND EXISTING DOUBLE HUNG WINDOW -<br>ALL NEW ALUMINUM DOOR IN EXISTING OPENING,<br>AL AT MIDDLE WINDOW OPENING ON ALL LEVELS |     |             |      |             |           |             |  |
| EMB SUCIENT OF DOOR 53 5 RESULTE TRATT         FOURTH FLOOR         45' - 5'         MICHAE RESULT RESULT OUT ALL UNIT WITH THE ALL UNIT CHARACTERS IN DIVISION IN THE ALL UNIT WARDERS INTO THE ALL UNIT WARDERS IN THE ALL UNIT WARDERS                                                                                                                                                                                                                                                                                                                                                        | <u>FIFTH</u> F <u>LOOR</u><br>57' - 5"                                                                                           |     | <br>        |      | —           |           |             |  |
| NE AND REPLICE ENSTING DUBLE HANG WREDW-<br>I. MEV. ALMAN ADSERTED WARDWAS IN XRTING<br>I. MEV. ALMAN ADSERTED WARDWAS IN XRTING<br>I. MEV. ALMAN ADSERTED THATED<br>BEFORE FRANCISCUE AND ADDRIAL BURKTAN<br>SECOND FLOOR F                                                                                                                                                                                                                                 | DEEP BALCONY AT FLOORS 2-5. PRESSURE TREATED                                                                                     |     |             |      |             |           |             |  |
| LI WE ALCHINEME LOCATION AND AND REASTING<br>INC. THICL.<br>- THIRD FLOOR<br>32 - 5 <sup>-</sup><br>BEP BALOWY AT AND FLOOR PRESSURE TRAFED<br>SECOND FLOOR<br>16 <sup>-</sup> - 11 <sup>-</sup><br>SECOND FLOOR<br>16 <sup>-</sup> - 11 <sup>-</sup><br>SECOND FLOOR<br>16 <sup>-</sup> - 11 <sup>-</sup><br>SECOND FLOOR<br>16 <sup>-</sup> - 11 <sup>-</sup><br>COPE RECOMPLIES<br>- CPEN BEFORD<br>0 <sup>-</sup><br>BASE MENT<br>- CPEN BEFORD<br>0 <sup>-</sup><br>NG ADDR TOPENING TO BE USED FOR A FUTURE<br>NG DOR OPENING TO BE USED FOR A FUTURE<br>COMPANY OPENING TO BE USED FOR A FUTURE<br>COMPANY OPENING TO BE USED FOR A FUTURE<br>COMPANY OPENI | <u>FOURTH</u> F <u>LOOR</u><br>45' - 5"                                                                                          |     | <br>        |      |             |           |             |  |
| HEP BULCINY AT XID R.COR. PRESS.NE TREATED         DOCKNO, FR.F. FINSHED METAL CONFERNALS.         INSHED METAL SUPPORTS                                                                                                                                                                                                                                                                                                                                                                                                                                                                                                                                                                                                                                                                                                                                                                                                                                                                                                                                                                                                                                                                                                                                                                                                                                                                                                                                                                                                                                                                                                                                                                                                                                                                                                                                                                                                                                                                                                                                                                                                                                                                                                                                                                                                                                                 | ALL NEW ALUMINUM CASEMENT WINDOWS IN EXISTING                                                                                    |     |             |      |             |           |             |  |
| DIBCOME PRE-INISHED METAL GUARDRALS.  INISHED METAL GUARDRALS.  INISHEMATICS.  INISHE METAL GUARDRALS. INISHEMALS. INISHEMATICS. INISHEMATICS. INISH                                                                                                                                                                                                                                           | <u>THIRD FLOOR</u><br>32' - 5"                                                                                                   |     | <br>        |      |             |           |             |  |
| ABLE PARTITION WALL AND RETAIL ENTRY<br>ROUND FLOOR TENANT<br>STOREFRONT GLAZING AND PRIVATE ENTRY<br>FOR UPSTAIRS TENANTS<br>FIRST FLOOR<br>0" •<br>NE AND REPLACE EXISTING WINDOW - INSTALL<br>AUMINUM CASEMENT WINDOWS IN EXISTING<br>ING, TYPICAL<br>ING DOOR OPENING TO BE USED FOR A FUTURE<br>ROR STAR, LANDING, AND ENTRY VESTIBULE<br>A11 EXTERIOR ELEVATION - WEST<br>1/8" = 1'-0"                                                                                                                                                                                                                                                                                                                                                                                                                                                                                                                                                                                                                                                                                                                                                                                                                                                                                                                                                                                                                                                                                                                                                                                                                                                                                                                                                                                                                                                                                                                                                                                                                                                                                                                                                                                                                                                                                                                                                                             | D DECKING. PRE-FINISHED METAL GUARDRAILS.                                                                                        |     |             |      |             |           |             |  |
| AROUND FLOOR TENANT STOREFRONT GLAZING AND PRIVATE ENTRY FOR UPSTAIRS TENANTS  FIRST FLOOR O  FIRST FLOOR FIRST FLOOR O  FIRST FLOOR O  FIRST FLOOR O  FIRST FLOOR                                                                                                                                                                                                                                           | <u>SECOND FLOOR</u><br>16' - 11"                                                                                                 |     | <br>        |      |             | HOPE BRO1 | HERS        |  |
| FIRST FLOOR   O"                                                                                                                                                                                                                                                                                                                                                                                                                                                                                                                                                                                                                                                                                                                                                                                                                                                                                                                                                                                                                                                                                                                                                                                                                                                                                                                                                                                                                                                                                                                                                                                                                                                                                                                                                                                                                                                                                                      | ABLE PARTITION WALL AND RETAIL ENTRY<br>GROUND FLOOR TENANT                                                                      |     |             |      |             |           |             |  |
| ING DOOR OPENING TO BE USED FOR A FUTURE<br>ROR STAIR, LANDING, AND ENTRY VESTIBULE  A100  EXTERIOR ELEVATION - WEST  1/8" = 1'-0"                                                                                                                                                                                                                                                                                                                                                                                                                                                                                                                                                                                                                                                                                                                                                                                                                                                                                                                                                                                                                                                                                                                                                                                                                                                                                                                                                                                                                                                                                                                                                                                                                                                                                                                                                                                                                                                                                                                                                                                                                                                                                                                                                                                                                                       | STOREFRONT GLAZING AND PRIVATE ENTRY<br>R FOR UPSTAIRS TENANTS                                                                   |     | <br>        |      |             |           |             |  |
| AND REPLACE EXISTING WINDOW - INSTALL<br>ALUMINUM CASEMENT WINDOWS IN EXISTING<br>ING, TYPICAL<br>ING DOOR OPENING TO BE USED FOR A FUTURE<br>ROR STAIR, LANDING, AND ENTRY VESTIBULE<br>A11<br>EXTERIOR ELEVATION - WEST<br>1/8" = 1'-0"                                                                                                                                                                                                                                                                                                                                                                                                                                                                                                                                                                                                                                                                                                                                                                                                                                                                                                                                                                                                                                                                                                                                                                                                                                                                                                                                                                                                                                                                                                                                                                                                                                                                                                                                                                                                                                                                                                                                                                                                                                                                                                                                |                                                                                                                                  |     | <br>        |      |             |           |             |  |
| TING DOOR OPENING TO BE USED FOR A FUTURE<br>RIOR STAIR, LANDING, AND ENTRY VESTIBULE AT A CONTROL OF A FUTURE AND AND ENTRY VESTIBULE AT A CONTROL OF A FUTURE AND A CONTROL OF A CONTROL OF A FUTURE AND                                                                                                                                                                                                                                         | OVE AND REPLACE EXISTING WINDOW - INSTALL<br>ALUMINUM CASEMENT WINDOWS IN EXISTING                                               |     |             |      |             |           |             |  |
| RIOR STAIR, LANDING, AND ENTRY VESTIBULE A11 EXTERIOR ELEVATION - WEST 1/8" = 1'-0"                                                                                                                                                                                                                                                                                                                                                                                                                                                                                                                                                                                                                                                                                                                                                                                                                                                                                                                                                                                                                                                                                                                                                                                                                                                                                                                                                                                                                                                                                                                                                                                                                                                                                                                                                                                                                                                                                                                                                                                                                                                                                                                                                                                                                                                                                      | <u>BASEMENT</u><br>-13' - 9"                                                                                                     |     | <br>        |      |             |           |             |  |
|                                                                                                                                                                                                                                                                                                                                                                                                                                                                                                                                                                                                                                                                                                                                                                                                                                                                                                                                                                                                                                                                                                                                                                                                                                                                                                                                                                                                                                                                                                                                                                                                                                                                                                                                                                                                                                                                                                                                                                                                                                                                                                                                                                                                                                                                                                                                                                          | ING DOOR OPENING TO BE USED FOR A FUTURE<br>RIOR STAIR, LANDING, AND ENTRY VESTIBULE                                             | A11 | ELEVATION - | WEST |             |           |             |  |
|                                                                                                                                                                                                                                                                                                                                                                                                                                                                                                                                                                                                                                                                                                                                                                                                                                                                                                                                                                                                                                                                                                                                                                                                                                                                                                                                                                                                                                                                                                                                                                                                                                                                                                                                                                                                                                                                                                                                                                                                                                                                                                                                                                                                                                                                                                                                                                          | 13 12                                                                                                                            | 11  | 09          | 08   | 0           | 7         | 06          |  |

|                                                                                                                                                                                                                                                                                                                                                                                      |                             | Image: State in the state |
|--------------------------------------------------------------------------------------------------------------------------------------------------------------------------------------------------------------------------------------------------------------------------------------------------------------------------------------------------------------------------------------|-----------------------------|------------------------------------------------------------------------------------------------------------------------------------------------------------------------------------------------------------------------------------------------------------------------------------------------------------------------------------------------------------------------------------------------------------------------------------------------------------------------------------------------------------------------------------------------------------------------------------------------------------------------------------------------------------------------------------------------------------------------------------------------------------------------------------------------------------------------------------------------------------------------------------------------------------------------------------------------------------------------------------------------------------------------------------------------------------------------------------------------------------------------------------------------------------------------------------------------------------------------------------------------------------------------------------------------------------------------------------------------------------------------------------------------------------------------------------------------------------------------------------------------------------------------------------------------------------------------------------------------------------------------------------------------------------------------------------------------------------------------------------------------------------------------------------------------------------------------------------------------------------------------------------------------------------------------------------------------------------------------------------------------------------------------------------------------------------------------------------------------|
|                                                                                                                                                                                                                                                                                                                                                                                      |                             | <br>L                                                                                                                                                                                                                                                                                                                                                                                                                                                                                                                                                                                                                                                                                                                                                                                                                                                                                                                                                                                                                                                                                                                                                                                                                                                                                                                                                                                                                                                                                                                                                                                                                                                                                                                                                                                                                                                                                                                                                                                                                                                                                          |
| ALL EXISTING BRICK IS TO BE CLEANED,<br>RETUCKED, AND PAINTED - FINAL FINISH<br>SELECTION PER OWNER AND ARCHITECT.                                                                                                                                                                                                                                                                   | FIFTH FLOOR<br>57' - 5"     | E BROS BUILDING<br>GAY STREET, KNOXVILLE TN                                                                                                                                                                                                                                                                                                                                                                                                                                                                                                                                                                                                                                                                                                                                                                                                                                                                                                                                                                                                                                                                                                                                                                                                                                                                                                                                                                                                                                                                                                                                                                                                                                                                                                                                                                                                                                                                                                                                                                                                                                                    |
| REMOVE AND REPLACE EXISTING DOUBLE HUNG<br>WINDOW - INSTALL NEW ALUMINUM CASEMENT<br>WINDOWS WITH SIMILAR DIMENSIONS, EXTERIOR<br>CHARACTERISTICS, PROFILES AS EXISTING. TYPIC<br>ALL LOCATIONS.<br>EXISTING FRAMING AROUND WINDOWS TO BE<br>REPAIRED OR REPLACED WITH ALUMINUM WITH -<br>SIMILAR DIMENSIONS, EXTERIOR CHARACTERISTI<br>AND PROFILES AS EXISTING. TYPICAL ALL LOCATI | CAL<br><u></u>              | B<br>HOPE<br>428 S GAN                                                                                                                                                                                                                                                                                                                                                                                                                                                                                                                                                                                                                                                                                                                                                                                                                                                                                                                                                                                                                                                                                                                                                                                                                                                                                                                                                                                                                                                                                                                                                                                                                                                                                                                                                                                                                                                                                                                                                                                                                                                                         |
| PRE-FINISHED METAL CANOPY SUPPORT ROD<br>MOUNTED TO F.O. BUILDING<br>EXISTING SUPPORT COLUMNS TO REMAIN, TYPIC,<br>NEW PRE-FINISHED METAL AND GLASS CANOPY                                                                                                                                                                                                                           |                             | F                                                                                                                                                                                                                                                                                                                                                                                                                                                                                                                                                                                                                                                                                                                                                                                                                                                                                                                                                                                                                                                                                                                                                                                                                                                                                                                                                                                                                                                                                                                                                                                                                                                                                                                                                                                                                                                                                                                                                                                                                                                                                              |
| EXISTING STONE TO BE CLEANED AND REPAIRED<br>AS NECESSARY<br>REMOVE EXISTING DECALS & REPAIR OR RE-APPI<br>FRIT TO GLAZING PER ORIGINAL DESIGN. SPANDR<br>GLASS TO BE BACKLIT PER ORIGINAL IMAGES.                                                                                                                                                                                   | <u>MEZZANINE</u><br>7' - 4" | D THIS DRAWING IS THE PROPERTY OF DESIGN INNOVATION<br>ARCHITECTS, INC. AND IS NOT TO BE REPRODUCED OR<br>COPIED IN WHOLE OR IN PART WITHOUT AUTHORIZATION<br>FROM DESIGN INNOVATION ARCHITECTS, INC. IT IS TO BE<br>USED FOR THE PROJECT AND SITE SPECIFICALLY IDENTIFIED<br>HEREIN, AND IS NOT TO BE USED ON ANY OTHER PROJECT. IT                                                                                                                                                                                                                                                                                                                                                                                                                                                                                                                                                                                                                                                                                                                                                                                                                                                                                                                                                                                                                                                                                                                                                                                                                                                                                                                                                                                                                                                                                                                                                                                                                                                                                                                                                           |
| EXISTING GLAZING AT GROUND LEVEL<br>STOREFRONT ENTRY TO REMAIN<br>REMOVE AND REPLACE EXISTING RAILING WITH<br>NEW ALUMINUM RAILING                                                                                                                                                                                                                                                   | BASEMENT<br>-13' - 9"       | A PROJECT DATE A STO BE RETURNED UPON REQUEST. DO NOT SCALE DRAWINGS, WRITTEN DIMENSIONS TAKE PRECEDENCE. ALL DRAWINGS AND DESIGNS SHOWN ON THESE DRAWINGS ARE COPYRIGHT © OF DESIGN INNOVATION ARCHITECTS, INC. SHEET DESCRIPTION EXTERIOR ELEVATIONS B A PROJECT DATE PROJECT NUMBER 18076                                                                                                                                                                                                                                                                                                                                                                                                                                                                                                                                                                                                                                                                                                                                                                                                                                                                                                                                                                                                                                                                                                                                                                                                                                                                                                                                                                                                                                                                                                                                                                                                                                                                                                                                                                                                   |