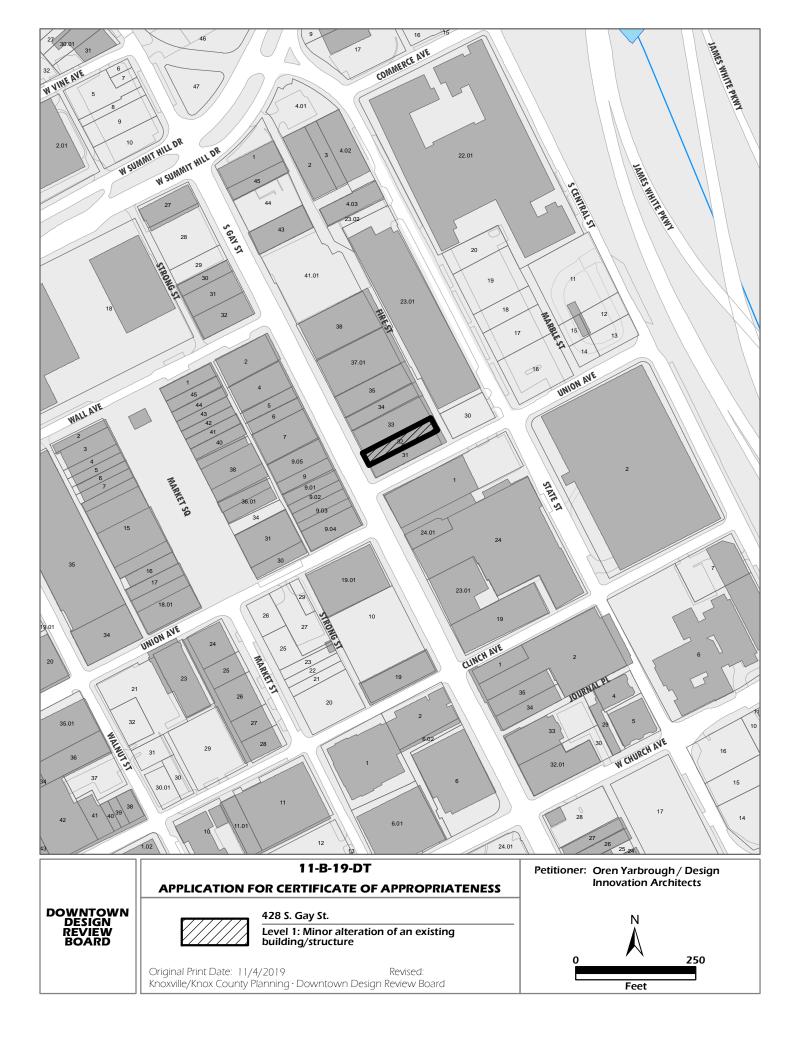

## REQUEST

|                 | Level 1:                                                                                                                                                                                                                                                         |                                                                                                     |                                                           |  |  |  |  |  |  |  |
|-----------------|------------------------------------------------------------------------------------------------------------------------------------------------------------------------------------------------------------------------------------------------------------------|-----------------------------------------------------------------------------------------------------|-----------------------------------------------------------|--|--|--|--|--|--|--|
| DOWNTOWN DESIGN | Signs 🔀 Alteration of an existing building/structure                                                                                                                                                                                                             |                                                                                                     |                                                           |  |  |  |  |  |  |  |
|                 | Level 2:                                                                                                                                                                                                                                                         |                                                                                                     |                                                           |  |  |  |  |  |  |  |
|                 | Addition to an existing building/structure                                                                                                                                                                                                                       |                                                                                                     |                                                           |  |  |  |  |  |  |  |
|                 | Level 3:                                                                                                                                                                                                                                                         |                                                                                                     |                                                           |  |  |  |  |  |  |  |
|                 | See required Downtown Design attachment for more details.                                                                                                                                                                                                        |                                                                                                     |                                                           |  |  |  |  |  |  |  |
|                 | A. Brief description of work: CLEAN, RETUCH, & ADINT EXIS<br>& CANOPY AWNING. INSTALL NEW METAL & PLASS SUSA<br>EXISTING MIT- RAILINGS ENSIDEWALK W/ NEW design. R<br>NEW ALUMINUM WINDOWS. REMOVE EXISTING deca<br>TRANSOM GLAZING W/ A DACH LIT FR<br>Level 1: | TING MASONRY FACADE. REMOVE EXIT<br>ENDED CANOPY AT ENTRANCE. RE<br>EMOVE EXISTING DOUBLE HUNG WING | SILVE EXTERIOR SIGN<br>MOUE & RepLACE<br>HWS & RepLACE W/ |  |  |  |  |  |  |  |
|                 | TRANSOM GLAZING WI A Dach Lit Fr                                                                                                                                                                                                                                 | LIT PATTERN BASED OFF- 115TOR                                                                       | r photos.                                                 |  |  |  |  |  |  |  |
|                 |                                                                                                                                                                                                                                                                  |                                                                                                     |                                                           |  |  |  |  |  |  |  |
| :               | Signs X Routine repair of siding, windows, roof, or other feature tevel 2:                                                                                                                                                                                       | ires, in-kind; installation of gutters, storm wir                                                   | 100ws/000rs                                               |  |  |  |  |  |  |  |
| <u>o</u>        | 4                                                                                                                                                                                                                                                                | Level 2:                                                                                            |                                                           |  |  |  |  |  |  |  |
| HISTORIC ZONING | Level 3:                                                                                                                                                                                                                                                         |                                                                                                     |                                                           |  |  |  |  |  |  |  |
|                 | Construction of a new primary building                                                                                                                                                                                                                           |                                                                                                     |                                                           |  |  |  |  |  |  |  |
|                 | Level 4:                                                                                                                                                                                                                                                         |                                                                                                     |                                                           |  |  |  |  |  |  |  |
| STO             | Relocation of a contributing structure Demolition of a contributing                                                                                                                                                                                              | ributing structure                                                                                  |                                                           |  |  |  |  |  |  |  |
| Ē               | See required Historic Zoning attachment for more details.                                                                                                                                                                                                        |                                                                                                     |                                                           |  |  |  |  |  |  |  |
|                 | Brief description of work:                                                                                                                                                                                                                                       |                                                                                                     |                                                           |  |  |  |  |  |  |  |
|                 | · · · · · · · · · · · · · · · · · · ·                                                                                                                                                                                                                            |                                                                                                     |                                                           |  |  |  |  |  |  |  |
| <u> </u>        | · · · · · · · · · · · · · · · · · · ·                                                                                                                                                                                                                            |                                                                                                     |                                                           |  |  |  |  |  |  |  |
| 1               | ievel 1:                                                                                                                                                                                                                                                         |                                                                                                     |                                                           |  |  |  |  |  |  |  |
|                 | 🔲 Driveways, parking pads, access point, garages or similar facilities 🛛 🔲 Subdivisions                                                                                                                                                                          |                                                                                                     |                                                           |  |  |  |  |  |  |  |
| 0               | Level 2:                                                                                                                                                                                                                                                         |                                                                                                     |                                                           |  |  |  |  |  |  |  |
| NFILL HOUSING   | Additions visible from the primary street 📋 Changes to porches visible from the primary street                                                                                                                                                                   |                                                                                                     |                                                           |  |  |  |  |  |  |  |
| SUC 1           | Level 3:                                                                                                                                                                                                                                                         |                                                                                                     |                                                           |  |  |  |  |  |  |  |
| Ĕ               | New primary structure                                                                                                                                                                                                                                            |                                                                                                     |                                                           |  |  |  |  |  |  |  |
| 盙               | Site built Dodular Double Sectional                                                                                                                                                                                                                              |                                                                                                     |                                                           |  |  |  |  |  |  |  |
| ≤               | See required Infill Housing attachment for more details.                                                                                                                                                                                                         |                                                                                                     |                                                           |  |  |  |  |  |  |  |
|                 | Brief description of work:                                                                                                                                                                                                                                       | · ····································                                                              | ···· ······                                               |  |  |  |  |  |  |  |
|                 |                                                                                                                                                                                                                                                                  |                                                                                                     |                                                           |  |  |  |  |  |  |  |
| (384)           |                                                                                                                                                                                                                                                                  |                                                                                                     | ·····                                                     |  |  |  |  |  |  |  |
|                 | ATTACHMENTS                                                                                                                                                                                                                                                      | FEE 1:                                                                                              | TOTAL:                                                    |  |  |  |  |  |  |  |
| Ň               | 🗋 Downtown Design Checklist                                                                                                                                                                                                                                      | 50.                                                                                                 |                                                           |  |  |  |  |  |  |  |
| ō               | Historic Zoning Design Checklist                                                                                                                                                                                                                                 | FEE 2:                                                                                              | -2 60                                                     |  |  |  |  |  |  |  |
| ns              | Infill Housing Design Checklist                                                                                                                                                                                                                                  | !                                                                                                   | 50                                                        |  |  |  |  |  |  |  |
| 2               | ADDITIONAL REQUIREMENTS                                                                                                                                                                                                                                          |                                                                                                     |                                                           |  |  |  |  |  |  |  |
| STF.            | Property Owners / Option Holders                                                                                                                                                                                                                                 | FEE 3:                                                                                              |                                                           |  |  |  |  |  |  |  |
| 50 X            |                                                                                                                                                                                                                                                                  |                                                                                                     |                                                           |  |  |  |  |  |  |  |
|                 | Level 1: \$50 Level 2: \$100 • Level 3: \$250 • Level 4: \$500                                                                                                                                                                                                   |                                                                                                     |                                                           |  |  |  |  |  |  |  |

07/17/19

|                                                                                                                                                                                                                                                                                                                                                                                                                                                                                                                                                                                                                                                                                                                                                                                                                                                                                                                                                                                                                                                                                                                                                                                                                                                                                                                                                                                                                                                                                                                                                                                                                                                                                                                                                                                                                                                                                                                                                                                                                                                                                                                                                                                                                                                                                                                                                                          | TION                                                                                                                             |     |             |      |             |           | PE BROTHERS |  |
|--------------------------------------------------------------------------------------------------------------------------------------------------------------------------------------------------------------------------------------------------------------------------------------------------------------------------------------------------------------------------------------------------------------------------------------------------------------------------------------------------------------------------------------------------------------------------------------------------------------------------------------------------------------------------------------------------------------------------------------------------------------------------------------------------------------------------------------------------------------------------------------------------------------------------------------------------------------------------------------------------------------------------------------------------------------------------------------------------------------------------------------------------------------------------------------------------------------------------------------------------------------------------------------------------------------------------------------------------------------------------------------------------------------------------------------------------------------------------------------------------------------------------------------------------------------------------------------------------------------------------------------------------------------------------------------------------------------------------------------------------------------------------------------------------------------------------------------------------------------------------------------------------------------------------------------------------------------------------------------------------------------------------------------------------------------------------------------------------------------------------------------------------------------------------------------------------------------------------------------------------------------------------------------------------------------------------------------------------------------------------|----------------------------------------------------------------------------------------------------------------------------------|-----|-------------|------|-------------|-----------|-------------|--|
|                                                                                                                                                                                                                                                                                                                                                                                                                                                                                                                                                                                                                                                                                                                                                                                                                                                                                                                                                                                                                                                                                                                                                                                                                                                                                                                                                                                                                                                                                                                                                                                                                                                                                                                                                                                                                                                                                                                                                                                                                                                                                                                                                                                                                                                                                                                                                                          | INFORMATION                                                                                                                      |     |             |      |             |           |             |  |
| LA LEY ALLWINGCOM RUMINGCOM LETES<br>FIFTH FLOOR<br>57-5'<br>FOURTH FLOOR<br>57-5'<br>FOURTH FLOOR<br>57-5'<br>FOURTH FLOOR<br>FOURTH FLOOR<br>1000000000000000000000000000000000000                                                                                                                                                                                                                                                                                                                                                                                                                                                                                                                                                                                                                                                                                                                                                                                                                                                                                                                                                                                                                                                                                                                                                                                                                                                                                                                                                                                                                                                                                                                                                                                                                                                                                                                                                                                                                                                                                                                                                                                                                                                                                                                                                                                     | XISTING BRICK TO BE CLEANED AND RETUCKED                                                                                         |     |             |      | A19<br>A301 |           |             |  |
| EMB SUCIENT OF DOOR 53 5 RESULTE TRATT         FOURTH FLOOR         45' - 5'         MICHAE RESULT RESULT OUT ALL UNIT WITH THE ALL UNIT CHARACTERS IN DIVISION IN THE ALL UNIT WARDERS INTO THE ALL UNIT WARDERS IN THE ALL UNIT WARDERS                                                                                                                                                                                                                                                                                                                                                        | OVE AND EXISTING DOUBLE HUNG WINDOW -<br>ALL NEW ALUMINUM DOOR IN EXISTING OPENING,<br>AL AT MIDDLE WINDOW OPENING ON ALL LEVELS |     |             |      |             |           |             |  |
| EMB SUCIENT OF DOOR 53 5 RESULTE TRATT         FOURTH FLOOR         45' - 5'         MICHAE RESULT RESULT OUT ALL UNIT WITH THE ALL UNIT CHARACTERS IN DIVISION IN THE ALL UNIT WARDERS INTO THE ALL UNIT WARDERS IN THE ALL UNIT WARDERS                                                                                                                                                                                                                                                                                                                                                        | <u>FIFTH</u> F <u>LOOR</u><br>57' - 5"                                                                                           |     | <br>        |      | —           |           |             |  |
| NE AND REPLICE ENSTING DUBLE HANG WREDW-<br>I. MEV. ALMAN ADSERTED WARDWAS IN XRTING<br>I. MEV. ALMAN ADSERTED WARDWAS IN XRTING<br>I. MEV. ALMAN ADSERTED THATED<br>BEFORE FRANCISCUE AND ADDRIAL BURKTAN<br>SECOND FLOOR F                                                                                                                                                                                                                                 | DEEP BALCONY AT FLOORS 2-5. PRESSURE TREATED                                                                                     |     |             |      |             |           |             |  |
| LI WE ALCHINEME LOCATION AND AND REASTING<br>INC. THICL.<br>- THIRD FLOOR<br>32 - 5 <sup>-</sup><br>BEP BALOWY AT AND FLOOR PRESSURE TRAFED<br>SECOND FLOOR<br>16 <sup>-</sup> - 11 <sup>-</sup><br>SECOND FLOOR<br>16 <sup>-</sup> - 11 <sup>-</sup><br>SECOND FLOOR<br>16 <sup>-</sup> - 11 <sup>-</sup><br>SECOND FLOOR<br>16 <sup>-</sup> - 11 <sup>-</sup><br>COPE RECOMPLIES<br>- CPEN BEFORD<br>0 <sup>-</sup><br>BASE MENT<br>- CPEN BEFORD<br>0 <sup>-</sup><br>NG ADDR TOPENING TO BE USED FOR A FUTURE<br>NG DOR OPENING TO BE USED FOR A FUTURE<br>COMPANY OPENING TO BE USED FOR A FUTURE<br>COMPANY OPENING TO BE USED FOR A FUTURE<br>COMPANY OPENI | <u>FOURTH</u> F <u>LOOR</u><br>45' - 5"                                                                                          |     | <br>        |      |             |           |             |  |
| HEP BULCINY AT XID R.COR. PRESS.NE TREATED         DOCKNO, FR.F. FINSHED METAL CONFERNALS.         INSHED METAL SUPPORTS                                                                                                                                                                                                                                                                                                                                                                                                                                                                                                                                                                                                                                                                                                                                                                                                                                                                                                                                                                                                                                                                                                                                                                                                                                                                                                                                                                                                                                                                                                                                                                                                                                                                                                                                                                                                                                                                                                                                                                                                                                                                                                                                                                                                                                                 | ALL NEW ALUMINUM CASEMENT WINDOWS IN EXISTING                                                                                    |     |             |      |             |           |             |  |
| DIBCOME PRE-INISHED METAL GUARDRALS.  INISHED METAL GUARDRALS.  INISHEMATICS.  INISHE METAL GUARDRALS. INISHEMALS. INISHEMATICS. INISHEMATICS. INISH                                                                                                                                                                                                                                           | <u>THIRD FLOOR</u><br>32' - 5"                                                                                                   |     | <br>        |      |             |           |             |  |
| ABLE PARTITION WALL AND RETAIL ENTRY<br>ROUND FLOOR TENANT<br>STOREFRONT GLAZING AND PRIVATE ENTRY<br>FOR UPSTAIRS TENANTS<br>FIRST FLOOR<br>0" •<br>NE AND REPLACE EXISTING WINDOW - INSTALL<br>AUMINUM CASEMENT WINDOWS IN EXISTING<br>ING, TYPICAL<br>ING DOOR OPENING TO BE USED FOR A FUTURE<br>ROR STAR, LANDING, AND ENTRY VESTIBULE<br>A11 EXTERIOR ELEVATION - WEST<br>1/8" = 1'-0"                                                                                                                                                                                                                                                                                                                                                                                                                                                                                                                                                                                                                                                                                                                                                                                                                                                                                                                                                                                                                                                                                                                                                                                                                                                                                                                                                                                                                                                                                                                                                                                                                                                                                                                                                                                                                                                                                                                                                                             | D DECKING. PRE-FINISHED METAL GUARDRAILS.                                                                                        |     |             |      |             |           |             |  |
| AROUND FLOOR TENANT STOREFRONT GLAZING AND PRIVATE ENTRY FOR UPSTAIRS TENANTS  FIRST FLOOR O  FIRST FLOOR FIRST FLOOR O  FIRST FLOOR O  FIRST FLOOR O  FIRST FLOOR                                                                                                                                                                                                                                           | <u>SECOND FLOOR</u><br>16' - 11"                                                                                                 |     | <br>        |      |             | HOPE BRO1 | HERS        |  |
| FIRST FLOOR   O"                                                                                                                                                                                                                                                                                                                                                                                                                                                                                                                                                                                                                                                                                                                                                                                                                                                                                                                                                                                                                                                                                                                                                                                                                                                                                                                                                                                                                                                                                                                                                                                                                                                                                                                                                                                                                                                                                                      | ABLE PARTITION WALL AND RETAIL ENTRY<br>GROUND FLOOR TENANT                                                                      |     |             |      |             |           |             |  |
| ING DOOR OPENING TO BE USED FOR A FUTURE<br>ROR STAIR, LANDING, AND ENTRY VESTIBULE  A100  EXTERIOR ELEVATION - WEST  1/8" = 1'-0"                                                                                                                                                                                                                                                                                                                                                                                                                                                                                                                                                                                                                                                                                                                                                                                                                                                                                                                                                                                                                                                                                                                                                                                                                                                                                                                                                                                                                                                                                                                                                                                                                                                                                                                                                                                                                                                                                                                                                                                                                                                                                                                                                                                                                                       | STOREFRONT GLAZING AND PRIVATE ENTRY<br>R FOR UPSTAIRS TENANTS                                                                   |     | <br>        |      |             |           |             |  |
| AND REPLACE EXISTING WINDOW - INSTALL<br>ALUMINUM CASEMENT WINDOWS IN EXISTING<br>ING, TYPICAL<br>ING DOOR OPENING TO BE USED FOR A FUTURE<br>ROR STAIR, LANDING, AND ENTRY VESTIBULE<br>A11<br>EXTERIOR ELEVATION - WEST<br>1/8" = 1'-0"                                                                                                                                                                                                                                                                                                                                                                                                                                                                                                                                                                                                                                                                                                                                                                                                                                                                                                                                                                                                                                                                                                                                                                                                                                                                                                                                                                                                                                                                                                                                                                                                                                                                                                                                                                                                                                                                                                                                                                                                                                                                                                                                |                                                                                                                                  |     | <br>        |      |             |           |             |  |
| TING DOOR OPENING TO BE USED FOR A FUTURE<br>RIOR STAIR, LANDING, AND ENTRY VESTIBULE AT A CONTROL OF A FUTURE AND AND ENTRY VESTIBULE AT A CONTROL OF A FUTURE AND A CONTROL OF A CONTROL OF A FUTURE AND                                                                                                                                                                                                                                         | OVE AND REPLACE EXISTING WINDOW - INSTALL<br>ALUMINUM CASEMENT WINDOWS IN EXISTING                                               |     |             |      |             |           |             |  |
| RIOR STAIR, LANDING, AND ENTRY VESTIBULE A11 EXTERIOR ELEVATION - WEST 1/8" = 1'-0"                                                                                                                                                                                                                                                                                                                                                                                                                                                                                                                                                                                                                                                                                                                                                                                                                                                                                                                                                                                                                                                                                                                                                                                                                                                                                                                                                                                                                                                                                                                                                                                                                                                                                                                                                                                                                                                                                                                                                                                                                                                                                                                                                                                                                                                                                      | <u>BASEMENT</u><br>-13' - 9"                                                                                                     |     | <br>        |      |             |           |             |  |
|                                                                                                                                                                                                                                                                                                                                                                                                                                                                                                                                                                                                                                                                                                                                                                                                                                                                                                                                                                                                                                                                                                                                                                                                                                                                                                                                                                                                                                                                                                                                                                                                                                                                                                                                                                                                                                                                                                                                                                                                                                                                                                                                                                                                                                                                                                                                                                          | ING DOOR OPENING TO BE USED FOR A FUTURE<br>RIOR STAIR, LANDING, AND ENTRY VESTIBULE                                             | A11 | ELEVATION - | WEST |             |           |             |  |
|                                                                                                                                                                                                                                                                                                                                                                                                                                                                                                                                                                                                                                                                                                                                                                                                                                                                                                                                                                                                                                                                                                                                                                                                                                                                                                                                                                                                                                                                                                                                                                                                                                                                                                                                                                                                                                                                                                                                                                                                                                                                                                                                                                                                                                                                                                                                                                          | 13 12                                                                                                                            | 11  | 09          | 08   | 0           | 7         | 06          |  |

|                                                                                                                                                                                                                                                                                                                                                                                      |                             | Image: State in the state |
|--------------------------------------------------------------------------------------------------------------------------------------------------------------------------------------------------------------------------------------------------------------------------------------------------------------------------------------------------------------------------------------|-----------------------------|------------------------------------------------------------------------------------------------------------------------------------------------------------------------------------------------------------------------------------------------------------------------------------------------------------------------------------------------------------------------------------------------------------------------------------------------------------------------------------------------------------------------------------------------------------------------------------------------------------------------------------------------------------------------------------------------------------------------------------------------------------------------------------------------------------------------------------------------------------------------------------------------------------------------------------------------------------------------------------------------------------------------------------------------------------------------------------------------------------------------------------------------------------------------------------------------------------------------------------------------------------------------------------------------------------------------------------------------------------------------------------------------------------------------------------------------------------------------------------------------------------------------------------------------------------------------------------------------------------------------------------------------------------------------------------------------------------------------------------------------------------------------------------------------------------------------------------------------------------------------------------------------------------------------------------------------------------------------------------------------------------------------------------------------------------------------------------------------|
|                                                                                                                                                                                                                                                                                                                                                                                      |                             | <br>L                                                                                                                                                                                                                                                                                                                                                                                                                                                                                                                                                                                                                                                                                                                                                                                                                                                                                                                                                                                                                                                                                                                                                                                                                                                                                                                                                                                                                                                                                                                                                                                                                                                                                                                                                                                                                                                                                                                                                                                                                                                                                          |
| ALL EXISTING BRICK IS TO BE CLEANED,<br>RETUCKED, AND PAINTED - FINAL FINISH<br>SELECTION PER OWNER AND ARCHITECT.                                                                                                                                                                                                                                                                   | FIFTH FLOOR<br>57' - 5"     | E BROS BUILDING<br>GAY STREET, KNOXVILLE TN                                                                                                                                                                                                                                                                                                                                                                                                                                                                                                                                                                                                                                                                                                                                                                                                                                                                                                                                                                                                                                                                                                                                                                                                                                                                                                                                                                                                                                                                                                                                                                                                                                                                                                                                                                                                                                                                                                                                                                                                                                                    |
| REMOVE AND REPLACE EXISTING DOUBLE HUNG<br>WINDOW - INSTALL NEW ALUMINUM CASEMENT<br>WINDOWS WITH SIMILAR DIMENSIONS, EXTERIOR<br>CHARACTERISTICS, PROFILES AS EXISTING. TYPIC<br>ALL LOCATIONS.<br>EXISTING FRAMING AROUND WINDOWS TO BE<br>REPAIRED OR REPLACED WITH ALUMINUM WITH -<br>SIMILAR DIMENSIONS, EXTERIOR CHARACTERISTI<br>AND PROFILES AS EXISTING. TYPICAL ALL LOCATI | CAL<br><u></u>              | B<br>HOPE<br>428 S GAN                                                                                                                                                                                                                                                                                                                                                                                                                                                                                                                                                                                                                                                                                                                                                                                                                                                                                                                                                                                                                                                                                                                                                                                                                                                                                                                                                                                                                                                                                                                                                                                                                                                                                                                                                                                                                                                                                                                                                                                                                                                                         |
| PRE-FINISHED METAL CANOPY SUPPORT ROD<br>MOUNTED TO F.O. BUILDING<br>EXISTING SUPPORT COLUMNS TO REMAIN, TYPIC,<br>NEW PRE-FINISHED METAL AND GLASS CANOPY                                                                                                                                                                                                                           |                             | F                                                                                                                                                                                                                                                                                                                                                                                                                                                                                                                                                                                                                                                                                                                                                                                                                                                                                                                                                                                                                                                                                                                                                                                                                                                                                                                                                                                                                                                                                                                                                                                                                                                                                                                                                                                                                                                                                                                                                                                                                                                                                              |
| EXISTING STONE TO BE CLEANED AND REPAIRED<br>AS NECESSARY<br>REMOVE EXISTING DECALS & REPAIR OR RE-APPI<br>FRIT TO GLAZING PER ORIGINAL DESIGN. SPANDR<br>GLASS TO BE BACKLIT PER ORIGINAL IMAGES.                                                                                                                                                                                   | <u>MEZZANINE</u><br>7' - 4" | D THIS DRAWING IS THE PROPERTY OF DESIGN INNOVATION<br>ARCHITECTS, INC. AND IS NOT TO BE REPRODUCED OR<br>COPIED IN WHOLE OR IN PART WITHOUT AUTHORIZATION<br>FROM DESIGN INNOVATION ARCHITECTS, INC. IT IS TO BE<br>USED FOR THE PROJECT AND SITE SPECIFICALLY IDENTIFIED<br>HEREIN, AND IS NOT TO BE USED ON ANY OTHER PROJECT. IT                                                                                                                                                                                                                                                                                                                                                                                                                                                                                                                                                                                                                                                                                                                                                                                                                                                                                                                                                                                                                                                                                                                                                                                                                                                                                                                                                                                                                                                                                                                                                                                                                                                                                                                                                           |
| EXISTING GLAZING AT GROUND LEVEL<br>STOREFRONT ENTRY TO REMAIN<br>REMOVE AND REPLACE EXISTING RAILING WITH<br>NEW ALUMINUM RAILING                                                                                                                                                                                                                                                   | BASEMENT<br>-13' - 9"       | A PROJECT DATE A STO BE RETURNED UPON REQUEST. DO NOT SCALE DRAWINGS, WRITTEN DIMENSIONS TAKE PRECEDENCE. ALL DRAWINGS AND DESIGNS SHOWN ON THESE DRAWINGS ARE COPYRIGHT © OF DESIGN INNOVATION ARCHITECTS, INC. SHEET DESCRIPTION EXTERIOR ELEVATIONS B A PROJECT DATE PROJECT NUMBER 18076                                                                                                                                                                                                                                                                                                                                                                                                                                                                                                                                                                                                                                                                                                                                                                                                                                                                                                                                                                                                                                                                                                                                                                                                                                                                                                                                                                                                                                                                                                                                                                                                                                                                                                                                                                                                   |