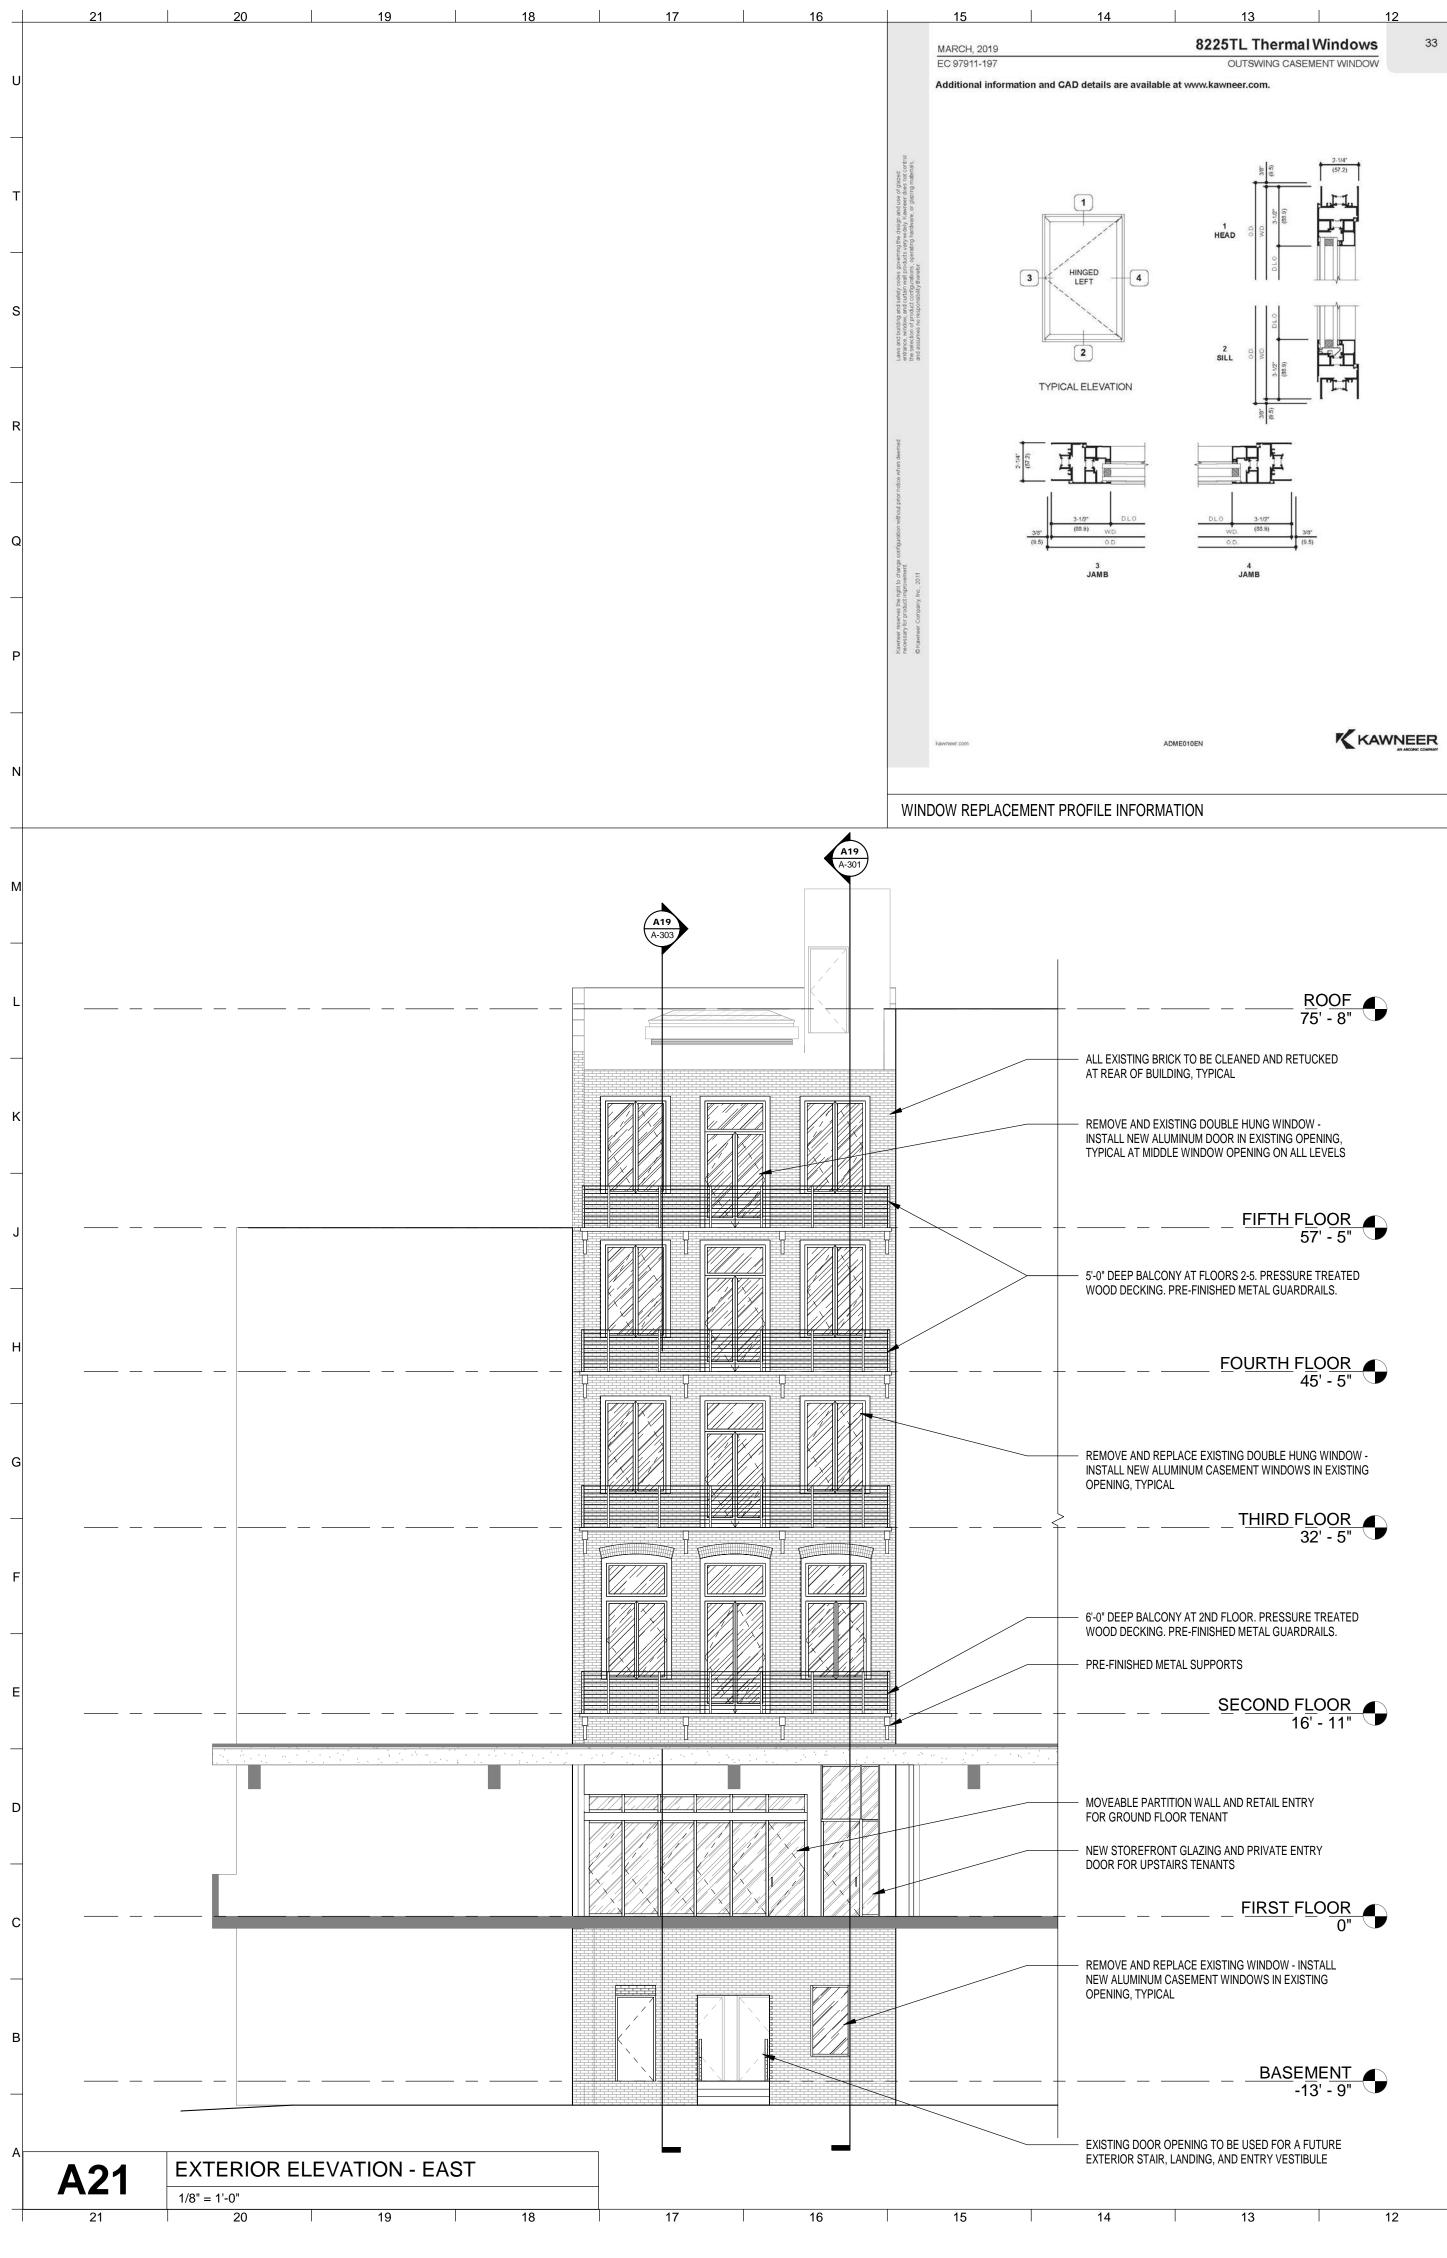

07/17/19

|                                                                                                                                                                                                                                                                                                                                                                                                                                                                                                                                                                                                                                                                                                                                                                                                                                                                                                                                                                                                                                                                                                                                                                                                                                                                                                                                                                                                                                                                                                                                                                                                                                                                                                                                                                                                                                                                                                                                                                                                                                                                                                                                                                                                                                                                                                                                                                          | TION                                                                                                                             |     |             |      |             |           | PE BROTHERS |  |
|--------------------------------------------------------------------------------------------------------------------------------------------------------------------------------------------------------------------------------------------------------------------------------------------------------------------------------------------------------------------------------------------------------------------------------------------------------------------------------------------------------------------------------------------------------------------------------------------------------------------------------------------------------------------------------------------------------------------------------------------------------------------------------------------------------------------------------------------------------------------------------------------------------------------------------------------------------------------------------------------------------------------------------------------------------------------------------------------------------------------------------------------------------------------------------------------------------------------------------------------------------------------------------------------------------------------------------------------------------------------------------------------------------------------------------------------------------------------------------------------------------------------------------------------------------------------------------------------------------------------------------------------------------------------------------------------------------------------------------------------------------------------------------------------------------------------------------------------------------------------------------------------------------------------------------------------------------------------------------------------------------------------------------------------------------------------------------------------------------------------------------------------------------------------------------------------------------------------------------------------------------------------------------------------------------------------------------------------------------------------------|----------------------------------------------------------------------------------------------------------------------------------|-----|-------------|------|-------------|-----------|-------------|--|
|                                                                                                                                                                                                                                                                                                                                                                                                                                                                                                                                                                                                                                                                                                                                                                                                                                                                                                                                                                                                                                                                                                                                                                                                                                                                                                                                                                                                                                                                                                                                                                                                                                                                                                                                                                                                                                                                                                                                                                                                                                                                                                                                                                                                                                                                                                                                                                          | INFORMATION                                                                                                                      |     |             |      |             |           |             |  |
| LA LEY ALLWINGCOM RUMINGCOM LETES<br>FIFTH FLOOR<br>57-5'<br>FOURTH FLOOR<br>57-5'<br>FOURTH FLOOR<br>57-5'<br>FOURTH FLOOR<br>FOURTH FLOOR<br>1000000000000000000000000000000000000                                                                                                                                                                                                                                                                                                                                                                                                                                                                                                                                                                                                                                                                                                                                                                                                                                                                                                                                                                                                                                                                                                                                                                                                                                                                                                                                                                                                                                                                                                                                                                                                                                                                                                                                                                                                                                                                                                                                                                                                                                                                                                                                                                                     | XISTING BRICK TO BE CLEANED AND RETUCKED                                                                                         |     |             |      | A19<br>A301 |           |             |  |
| EMB SUCIENT OF DOOR 53 5 RESULTE TRATT         FOURTH FLOOR         45' - 5'         MICHAE RESULT RESULT OUT ALL UNIT WITH THE ALL UNIT CHARACTERS IN DIVISION IN THE ALL UNIT WARDERS INTO THE ALL UNIT WARDERS IN THE ALL UNIT WARDERS                                                                                                                                                                                                                                                                                                                                                        | OVE AND EXISTING DOUBLE HUNG WINDOW -<br>ALL NEW ALUMINUM DOOR IN EXISTING OPENING,<br>AL AT MIDDLE WINDOW OPENING ON ALL LEVELS |     |             |      |             |           |             |  |
| EMB SUCIENT OF DOOR 53 5 RESULTE TRATT         FOURTH FLOOR         45' - 5'         MICHAE RESULT RESULT OUT ALL UNIT WITH THE ALL UNIT CHARACTERS IN DIVISION IN THE ALL UNIT WARDERS INTO THE ALL UNIT WARDERS IN THE ALL UNIT WARDERS                                                                                                                                                                                                                                                                                                                                                        | <u>FIFTH</u> F <u>LOOR</u><br>57' - 5"                                                                                           |     | <br>        |      | —           |           |             |  |
| NE AND REPLICE ENSTING DUBLE HANG WREDW-<br>I. MEV. ALMAN ADSERTED WARDWAS IN XRTING<br>I. MEV. ALMAN ADSERTED WARDWAS IN XRTING<br>I. MEV. ALMAN ADSERTED THATED<br>BEFORE FRANCISCUE AND ADDRIAL BURKTAN<br>SECOND FLOOR F                                                                                                                                                                                                                                 | DEEP BALCONY AT FLOORS 2-5. PRESSURE TREATED                                                                                     |     |             |      |             |           |             |  |
| LI WE ALCHINEME LOCATION AND AND REASTING<br>INC. THICL.<br>- THIRD FLOOR<br>32 - 5 <sup>-</sup><br>BEP BALOWY AT AND FLOOR PRESSURE TRAFED<br>SECOND FLOOR<br>16 <sup>-</sup> - 11 <sup>-</sup><br>SECOND FLOOR<br>16 <sup>-</sup> - 11 <sup>-</sup><br>SECOND FLOOR<br>16 <sup>-</sup> - 11 <sup>-</sup><br>SECOND FLOOR<br>16 <sup>-</sup> - 11 <sup>-</sup><br>COPE RECOMPLIES<br>- CPEN BEFORD<br>0 <sup>-</sup><br>BASE MENT<br>- CPEN BEFORD<br>0 <sup>-</sup><br>NG ADDR TOPENING TO BE USED FOR A FUTURE<br>NG DOR OPENING TO BE USED FOR A FUTURE<br>COMPANY OPENING TO BE USED FOR A FUTURE<br>COMPANY OPENING TO BE USED FOR A FUTURE<br>COMPANY OPENI | <u>FOURTH</u> F <u>LOOR</u><br>45' - 5"                                                                                          |     | <br>        |      |             |           |             |  |
| HEP BULCINY AT XID R.COR. PRESS.NE TREATED         DOCKNO, FR.F. FINSHED METAL CONFERNALS.         INSHED METAL SUPPORTS                                                                                                                                                                                                                                                                                                                                                                                                                                                                                                                                                                                                                                                                                                                                                                                                                                                                                                                                                                                                                                                                                                                                                                                                                                                                                                                                                                                                                                                                                                                                                                                                                                                                                                                                                                                                                                                                                                                                                                                                                                                                                                                                                                                                                                                 | ALL NEW ALUMINUM CASEMENT WINDOWS IN EXISTING                                                                                    |     |             |      |             |           |             |  |
| DIBCOME PRE-INISHED METAL GUARDRALS.  INISHED METAL GUARDRALS.  INISHEMATICS.  INISHE METAL GUARDRALS. INISHEMALS. INISHEMATICS. INISHEMATICS. INISH                                                                                                                                                                                                                                           | <u>THIRD FLOOR</u><br>32' - 5"                                                                                                   |     | <br>        |      |             |           |             |  |
| ABLE PARTITION WALL AND RETAIL ENTRY<br>ROUND FLOOR TENANT<br>STOREFRONT GLAZING AND PRIVATE ENTRY<br>FOR UPSTAIRS TENANTS<br>FIRST FLOOR<br>0" •<br>NE AND REPLACE EXISTING WINDOW - INSTALL<br>AUMINUM CASEMENT WINDOWS IN EXISTING<br>ING, TYPICAL<br>ING DOOR OPENING TO BE USED FOR A FUTURE<br>ROR STAR, LANDING, AND ENTRY VESTIBULE<br>A11 EXTERIOR ELEVATION - WEST<br>1/8" = 1'-0"                                                                                                                                                                                                                                                                                                                                                                                                                                                                                                                                                                                                                                                                                                                                                                                                                                                                                                                                                                                                                                                                                                                                                                                                                                                                                                                                                                                                                                                                                                                                                                                                                                                                                                                                                                                                                                                                                                                                                                             | D DECKING. PRE-FINISHED METAL GUARDRAILS.                                                                                        |     |             |      |             |           |             |  |
| AROUND FLOOR TENANT STOREFRONT GLAZING AND PRIVATE ENTRY FOR UPSTAIRS TENANTS  FIRST FLOOR O  FIRST FLOOR FIRST FLOOR O  FIRST FLOOR O  FIRST FLOOR O  FIRST FLOOR                                                                                                                                                                                                                                           | <u>SECOND FLOOR</u><br>16' - 11"                                                                                                 |     | <br>        |      |             | HOPE BRO1 | HERS        |  |
| FIRST FLOOR   O"                                                                                                                                                                                                                                                                                                                                                                                                                                                                                                                                                                                                                                                                                                                                                                                                                                                                                                                                                                                                                                                                                                                                                                                                                                                                                                                                                                                                                                                                                                                                                                                                                                                                                                                                                                                                                                                                                                      | ABLE PARTITION WALL AND RETAIL ENTRY<br>GROUND FLOOR TENANT                                                                      |     |             |      |             |           |             |  |
| ING DOOR OPENING TO BE USED FOR A FUTURE<br>ROR STAIR, LANDING, AND ENTRY VESTIBULE  A100  EXTERIOR ELEVATION - WEST  1/8" = 1'-0"                                                                                                                                                                                                                                                                                                                                                                                                                                                                                                                                                                                                                                                                                                                                                                                                                                                                                                                                                                                                                                                                                                                                                                                                                                                                                                                                                                                                                                                                                                                                                                                                                                                                                                                                                                                                                                                                                                                                                                                                                                                                                                                                                                                                                                       | STOREFRONT GLAZING AND PRIVATE ENTRY<br>R FOR UPSTAIRS TENANTS                                                                   |     | <br>        |      |             |           |             |  |
| AND REPLACE EXISTING WINDOW - INSTALL<br>ALUMINUM CASEMENT WINDOWS IN EXISTING<br>ING, TYPICAL<br>ING DOOR OPENING TO BE USED FOR A FUTURE<br>ROR STAIR, LANDING, AND ENTRY VESTIBULE<br>A11<br>EXTERIOR ELEVATION - WEST<br>1/8" = 1'-0"                                                                                                                                                                                                                                                                                                                                                                                                                                                                                                                                                                                                                                                                                                                                                                                                                                                                                                                                                                                                                                                                                                                                                                                                                                                                                                                                                                                                                                                                                                                                                                                                                                                                                                                                                                                                                                                                                                                                                                                                                                                                                                                                |                                                                                                                                  |     | <br>        |      |             |           |             |  |
| TING DOOR OPENING TO BE USED FOR A FUTURE<br>RIOR STAIR, LANDING, AND ENTRY VESTIBULE AT A CONTROL OF A FUTURE AND AND ENTRY VESTIBULE AT A CONTROL OF A FUTURE AND A CONTROL OF A CONTROL OF A FUTURE AND                                                                                                                                                                                                                                         | OVE AND REPLACE EXISTING WINDOW - INSTALL<br>ALUMINUM CASEMENT WINDOWS IN EXISTING                                               |     |             |      |             |           |             |  |
| RIOR STAIR, LANDING, AND ENTRY VESTIBULE A11 EXTERIOR ELEVATION - WEST 1/8" = 1'-0"                                                                                                                                                                                                                                                                                                                                                                                                                                                                                                                                                                                                                                                                                                                                                                                                                                                                                                                                                                                                                                                                                                                                                                                                                                                                                                                                                                                                                                                                                                                                                                                                                                                                                                                                                                                                                                                                                                                                                                                                                                                                                                                                                                                                                                                                                      | <u>BASEMENT</u><br>-13' - 9"                                                                                                     |     | <br>        |      |             |           |             |  |
|                                                                                                                                                                                                                                                                                                                                                                                                                                                                                                                                                                                                                                                                                                                                                                                                                                                                                                                                                                                                                                                                                                                                                                                                                                                                                                                                                                                                                                                                                                                                                                                                                                                                                                                                                                                                                                                                                                                                                                                                                                                                                                                                                                                                                                                                                                                                                                          | ING DOOR OPENING TO BE USED FOR A FUTURE<br>RIOR STAIR, LANDING, AND ENTRY VESTIBULE                                             | A11 | ELEVATION - | WEST |             |           |             |  |
|                                                                                                                                                                                                                                                                                                                                                                                                                                                                                                                                                                                                                                                                                                                                                                                                                                                                                                                                                                                                                                                                                                                                                                                                                                                                                                                                                                                                                                                                                                                                                                                                                                                                                                                                                                                                                                                                                                                                                                                                                                                                                                                                                                                                                                                                                                                                                                          | 13 12                                                                                                                            | 11  | 09          | 08   | 0           | 7         | 06          |  |

|                                                                                                                                                                                                                                                                                                                                                                                      |                             | Image: State in the state |
|--------------------------------------------------------------------------------------------------------------------------------------------------------------------------------------------------------------------------------------------------------------------------------------------------------------------------------------------------------------------------------------|-----------------------------|------------------------------------------------------------------------------------------------------------------------------------------------------------------------------------------------------------------------------------------------------------------------------------------------------------------------------------------------------------------------------------------------------------------------------------------------------------------------------------------------------------------------------------------------------------------------------------------------------------------------------------------------------------------------------------------------------------------------------------------------------------------------------------------------------------------------------------------------------------------------------------------------------------------------------------------------------------------------------------------------------------------------------------------------------------------------------------------------------------------------------------------------------------------------------------------------------------------------------------------------------------------------------------------------------------------------------------------------------------------------------------------------------------------------------------------------------------------------------------------------------------------------------------------------------------------------------------------------------------------------------------------------------------------------------------------------------------------------------------------------------------------------------------------------------------------------------------------------------------------------------------------------------------------------------------------------------------------------------------------------------------------------------------------------------------------------------------------------|
|                                                                                                                                                                                                                                                                                                                                                                                      |                             | <br>L                                                                                                                                                                                                                                                                                                                                                                                                                                                                                                                                                                                                                                                                                                                                                                                                                                                                                                                                                                                                                                                                                                                                                                                                                                                                                                                                                                                                                                                                                                                                                                                                                                                                                                                                                                                                                                                                                                                                                                                                                                                                                          |
| ALL EXISTING BRICK IS TO BE CLEANED,<br>RETUCKED, AND PAINTED - FINAL FINISH<br>SELECTION PER OWNER AND ARCHITECT.                                                                                                                                                                                                                                                                   | FIFTH FLOOR<br>57' - 5"     | E BROS BUILDING<br>GAY STREET, KNOXVILLE TN                                                                                                                                                                                                                                                                                                                                                                                                                                                                                                                                                                                                                                                                                                                                                                                                                                                                                                                                                                                                                                                                                                                                                                                                                                                                                                                                                                                                                                                                                                                                                                                                                                                                                                                                                                                                                                                                                                                                                                                                                                                    |
| REMOVE AND REPLACE EXISTING DOUBLE HUNG<br>WINDOW - INSTALL NEW ALUMINUM CASEMENT<br>WINDOWS WITH SIMILAR DIMENSIONS, EXTERIOR<br>CHARACTERISTICS, PROFILES AS EXISTING. TYPIC<br>ALL LOCATIONS.<br>EXISTING FRAMING AROUND WINDOWS TO BE<br>REPAIRED OR REPLACED WITH ALUMINUM WITH -<br>SIMILAR DIMENSIONS, EXTERIOR CHARACTERISTI<br>AND PROFILES AS EXISTING. TYPICAL ALL LOCATI | CAL<br><u></u>              | B<br>HOPE<br>428 S GAN                                                                                                                                                                                                                                                                                                                                                                                                                                                                                                                                                                                                                                                                                                                                                                                                                                                                                                                                                                                                                                                                                                                                                                                                                                                                                                                                                                                                                                                                                                                                                                                                                                                                                                                                                                                                                                                                                                                                                                                                                                                                         |
| PRE-FINISHED METAL CANOPY SUPPORT ROD<br>MOUNTED TO F.O. BUILDING<br>EXISTING SUPPORT COLUMNS TO REMAIN, TYPIC,<br>NEW PRE-FINISHED METAL AND GLASS CANOPY                                                                                                                                                                                                                           |                             | F                                                                                                                                                                                                                                                                                                                                                                                                                                                                                                                                                                                                                                                                                                                                                                                                                                                                                                                                                                                                                                                                                                                                                                                                                                                                                                                                                                                                                                                                                                                                                                                                                                                                                                                                                                                                                                                                                                                                                                                                                                                                                              |
| EXISTING STONE TO BE CLEANED AND REPAIRED<br>AS NECESSARY<br>REMOVE EXISTING DECALS & REPAIR OR RE-APPI<br>FRIT TO GLAZING PER ORIGINAL DESIGN. SPANDR<br>GLASS TO BE BACKLIT PER ORIGINAL IMAGES.                                                                                                                                                                                   | <u>MEZZANINE</u><br>7' - 4" | D THIS DRAWING IS THE PROPERTY OF DESIGN INNOVATION<br>ARCHITECTS, INC. AND IS NOT TO BE REPRODUCED OR<br>COPIED IN WHOLE OR IN PART WITHOUT AUTHORIZATION<br>FROM DESIGN INNOVATION ARCHITECTS, INC. IT IS TO BE<br>USED FOR THE PROJECT AND SITE SPECIFICALLY IDENTIFIED<br>HEREIN, AND IS NOT TO BE USED ON ANY OTHER PROJECT. IT                                                                                                                                                                                                                                                                                                                                                                                                                                                                                                                                                                                                                                                                                                                                                                                                                                                                                                                                                                                                                                                                                                                                                                                                                                                                                                                                                                                                                                                                                                                                                                                                                                                                                                                                                           |
| EXISTING GLAZING AT GROUND LEVEL<br>STOREFRONT ENTRY TO REMAIN<br>REMOVE AND REPLACE EXISTING RAILING WITH<br>NEW ALUMINUM RAILING                                                                                                                                                                                                                                                   | BASEMENT<br>-13' - 9"       | A PROJECT DATE A STO BE RETURNED UPON REQUEST. DO NOT SCALE DRAWINGS, WRITTEN DIMENSIONS TAKE PRECEDENCE. ALL DRAWINGS AND DESIGNS SHOWN ON THESE DRAWINGS ARE COPYRIGHT © OF DESIGN INNOVATION ARCHITECTS, INC. SHEET DESCRIPTION EXTERIOR ELEVATIONS B A PROJECT DATE PROJECT NUMBER 18076                                                                                                                                                                                                                                                                                                                                                                                                                                                                                                                                                                                                                                                                                                                                                                                                                                                                                                                                                                                                                                                                                                                                                                                                                                                                                                                                                                                                                                                                                                                                                                                                                                                                                                                                                                                                   |