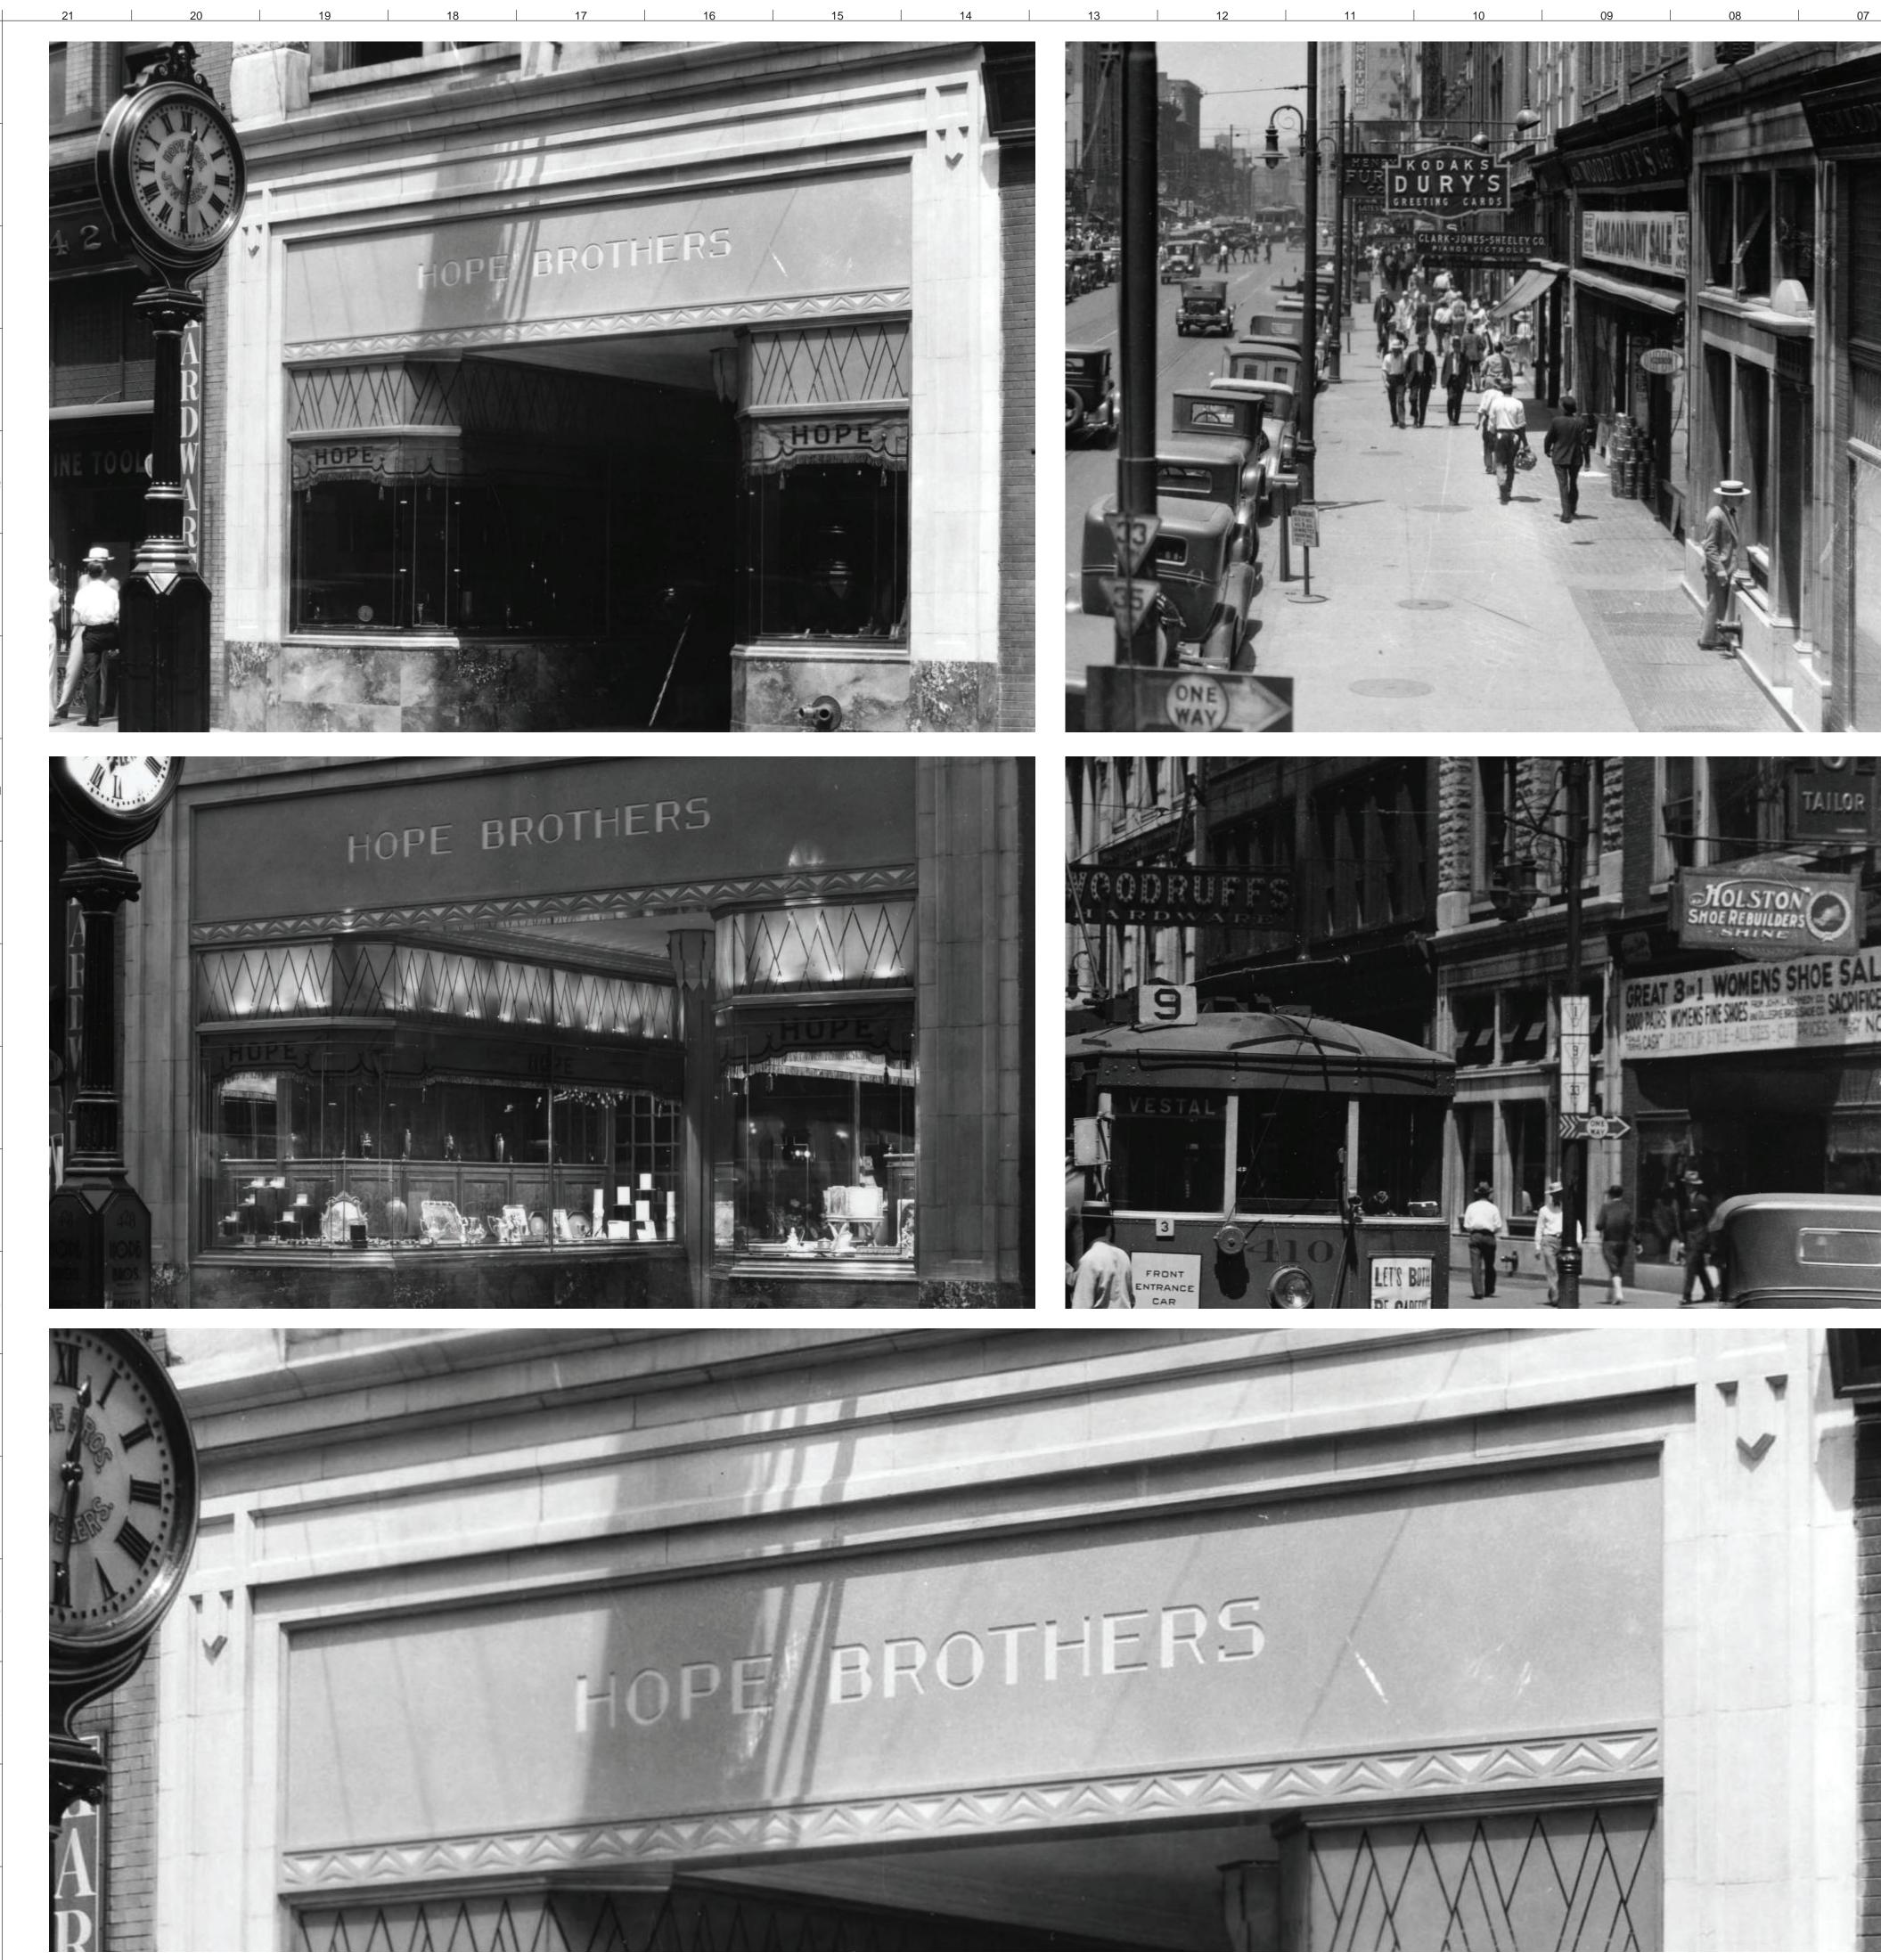

|                                                                                                                                                                                                                                                                                                                                                                                      |                             | Image: State in the state |
|--------------------------------------------------------------------------------------------------------------------------------------------------------------------------------------------------------------------------------------------------------------------------------------------------------------------------------------------------------------------------------------|-----------------------------|------------------------------------------------------------------------------------------------------------------------------------------------------------------------------------------------------------------------------------------------------------------------------------------------------------------------------------------------------------------------------------------------------------------------------------------------------------------------------------------------------------------------------------------------------------------------------------------------------------------------------------------------------------------------------------------------------------------------------------------------------------------------------------------------------------------------------------------------------------------------------------------------------------------------------------------------------------------------------------------------------------------------------------------------------------------------------------------------------------------------------------------------------------------------------------------------------------------------------------------------------------------------------------------------------------------------------------------------------------------------------------------------------------------------------------------------------------------------------------------------------------------------------------------------------------------------------------------------------------------------------------------------------------------------------------------------------------------------------------------------------------------------------------------------------------------------------------------------------------------------------------------------------------------------------------------------------------------------------------------------------------------------------------------------------------------------------------------------|
|                                                                                                                                                                                                                                                                                                                                                                                      |                             | <br>L                                                                                                                                                                                                                                                                                                                                                                                                                                                                                                                                                                                                                                                                                                                                                                                                                                                                                                                                                                                                                                                                                                                                                                                                                                                                                                                                                                                                                                                                                                                                                                                                                                                                                                                                                                                                                                                                                                                                                                                                                                                                                          |
| ALL EXISTING BRICK IS TO BE CLEANED,<br>RETUCKED, AND PAINTED - FINAL FINISH<br>SELECTION PER OWNER AND ARCHITECT.                                                                                                                                                                                                                                                                   | FIFTH FLOOR<br>57' - 5"     | E BROS BUILDING<br>GAY STREET, KNOXVILLE TN                                                                                                                                                                                                                                                                                                                                                                                                                                                                                                                                                                                                                                                                                                                                                                                                                                                                                                                                                                                                                                                                                                                                                                                                                                                                                                                                                                                                                                                                                                                                                                                                                                                                                                                                                                                                                                                                                                                                                                                                                                                    |
| REMOVE AND REPLACE EXISTING DOUBLE HUNG<br>WINDOW - INSTALL NEW ALUMINUM CASEMENT<br>WINDOWS WITH SIMILAR DIMENSIONS, EXTERIOR<br>CHARACTERISTICS, PROFILES AS EXISTING. TYPIC<br>ALL LOCATIONS.<br>EXISTING FRAMING AROUND WINDOWS TO BE<br>REPAIRED OR REPLACED WITH ALUMINUM WITH -<br>SIMILAR DIMENSIONS, EXTERIOR CHARACTERISTI<br>AND PROFILES AS EXISTING. TYPICAL ALL LOCATI | CAL<br><u></u>              | B<br>HOPE<br>428 S GAN                                                                                                                                                                                                                                                                                                                                                                                                                                                                                                                                                                                                                                                                                                                                                                                                                                                                                                                                                                                                                                                                                                                                                                                                                                                                                                                                                                                                                                                                                                                                                                                                                                                                                                                                                                                                                                                                                                                                                                                                                                                                         |
| PRE-FINISHED METAL CANOPY SUPPORT ROD<br>MOUNTED TO F.O. BUILDING<br>EXISTING SUPPORT COLUMNS TO REMAIN, TYPIC,<br>NEW PRE-FINISHED METAL AND GLASS CANOPY                                                                                                                                                                                                                           |                             | F                                                                                                                                                                                                                                                                                                                                                                                                                                                                                                                                                                                                                                                                                                                                                                                                                                                                                                                                                                                                                                                                                                                                                                                                                                                                                                                                                                                                                                                                                                                                                                                                                                                                                                                                                                                                                                                                                                                                                                                                                                                                                              |
| EXISTING STONE TO BE CLEANED AND REPAIRED<br>AS NECESSARY<br>REMOVE EXISTING DECALS & REPAIR OR RE-APPI<br>FRIT TO GLAZING PER ORIGINAL DESIGN. SPANDR<br>GLASS TO BE BACKLIT PER ORIGINAL IMAGES.                                                                                                                                                                                   | <u>MEZZANINE</u><br>7' - 4" | D THIS DRAWING IS THE PROPERTY OF DESIGN INNOVATION<br>ARCHITECTS, INC. AND IS NOT TO BE REPRODUCED OR<br>COPIED IN WHOLE OR IN PART WITHOUT AUTHORIZATION<br>FROM DESIGN INNOVATION ARCHITECTS, INC. IT IS TO BE<br>USED FOR THE PROJECT AND SITE SPECIFICALLY IDENTIFIED<br>HEREIN, AND IS NOT TO BE USED ON ANY OTHER PROJECT. IT                                                                                                                                                                                                                                                                                                                                                                                                                                                                                                                                                                                                                                                                                                                                                                                                                                                                                                                                                                                                                                                                                                                                                                                                                                                                                                                                                                                                                                                                                                                                                                                                                                                                                                                                                           |
| EXISTING GLAZING AT GROUND LEVEL<br>STOREFRONT ENTRY TO REMAIN<br>REMOVE AND REPLACE EXISTING RAILING WITH<br>NEW ALUMINUM RAILING                                                                                                                                                                                                                                                   | BASEMENT<br>-13' - 9"       | A PROJECT DATE A STO BE RETURNED UPON REQUEST. DO NOT SCALE DRAWINGS, WRITTEN DIMENSIONS TAKE PRECEDENCE. ALL DRAWINGS AND DESIGNS SHOWN ON THESE DRAWINGS ARE COPYRIGHT © OF DESIGN INNOVATION ARCHITECTS, INC. SHEET DESCRIPTION EXTERIOR ELEVATIONS B A PROJECT DATE PROJECT NUMBER 18076                                                                                                                                                                                                                                                                                                                                                                                                                                                                                                                                                                                                                                                                                                                                                                                                                                                                                                                                                                                                                                                                                                                                                                                                                                                                                                                                                                                                                                                                                                                                                                                                                                                                                                                                                                                                   |