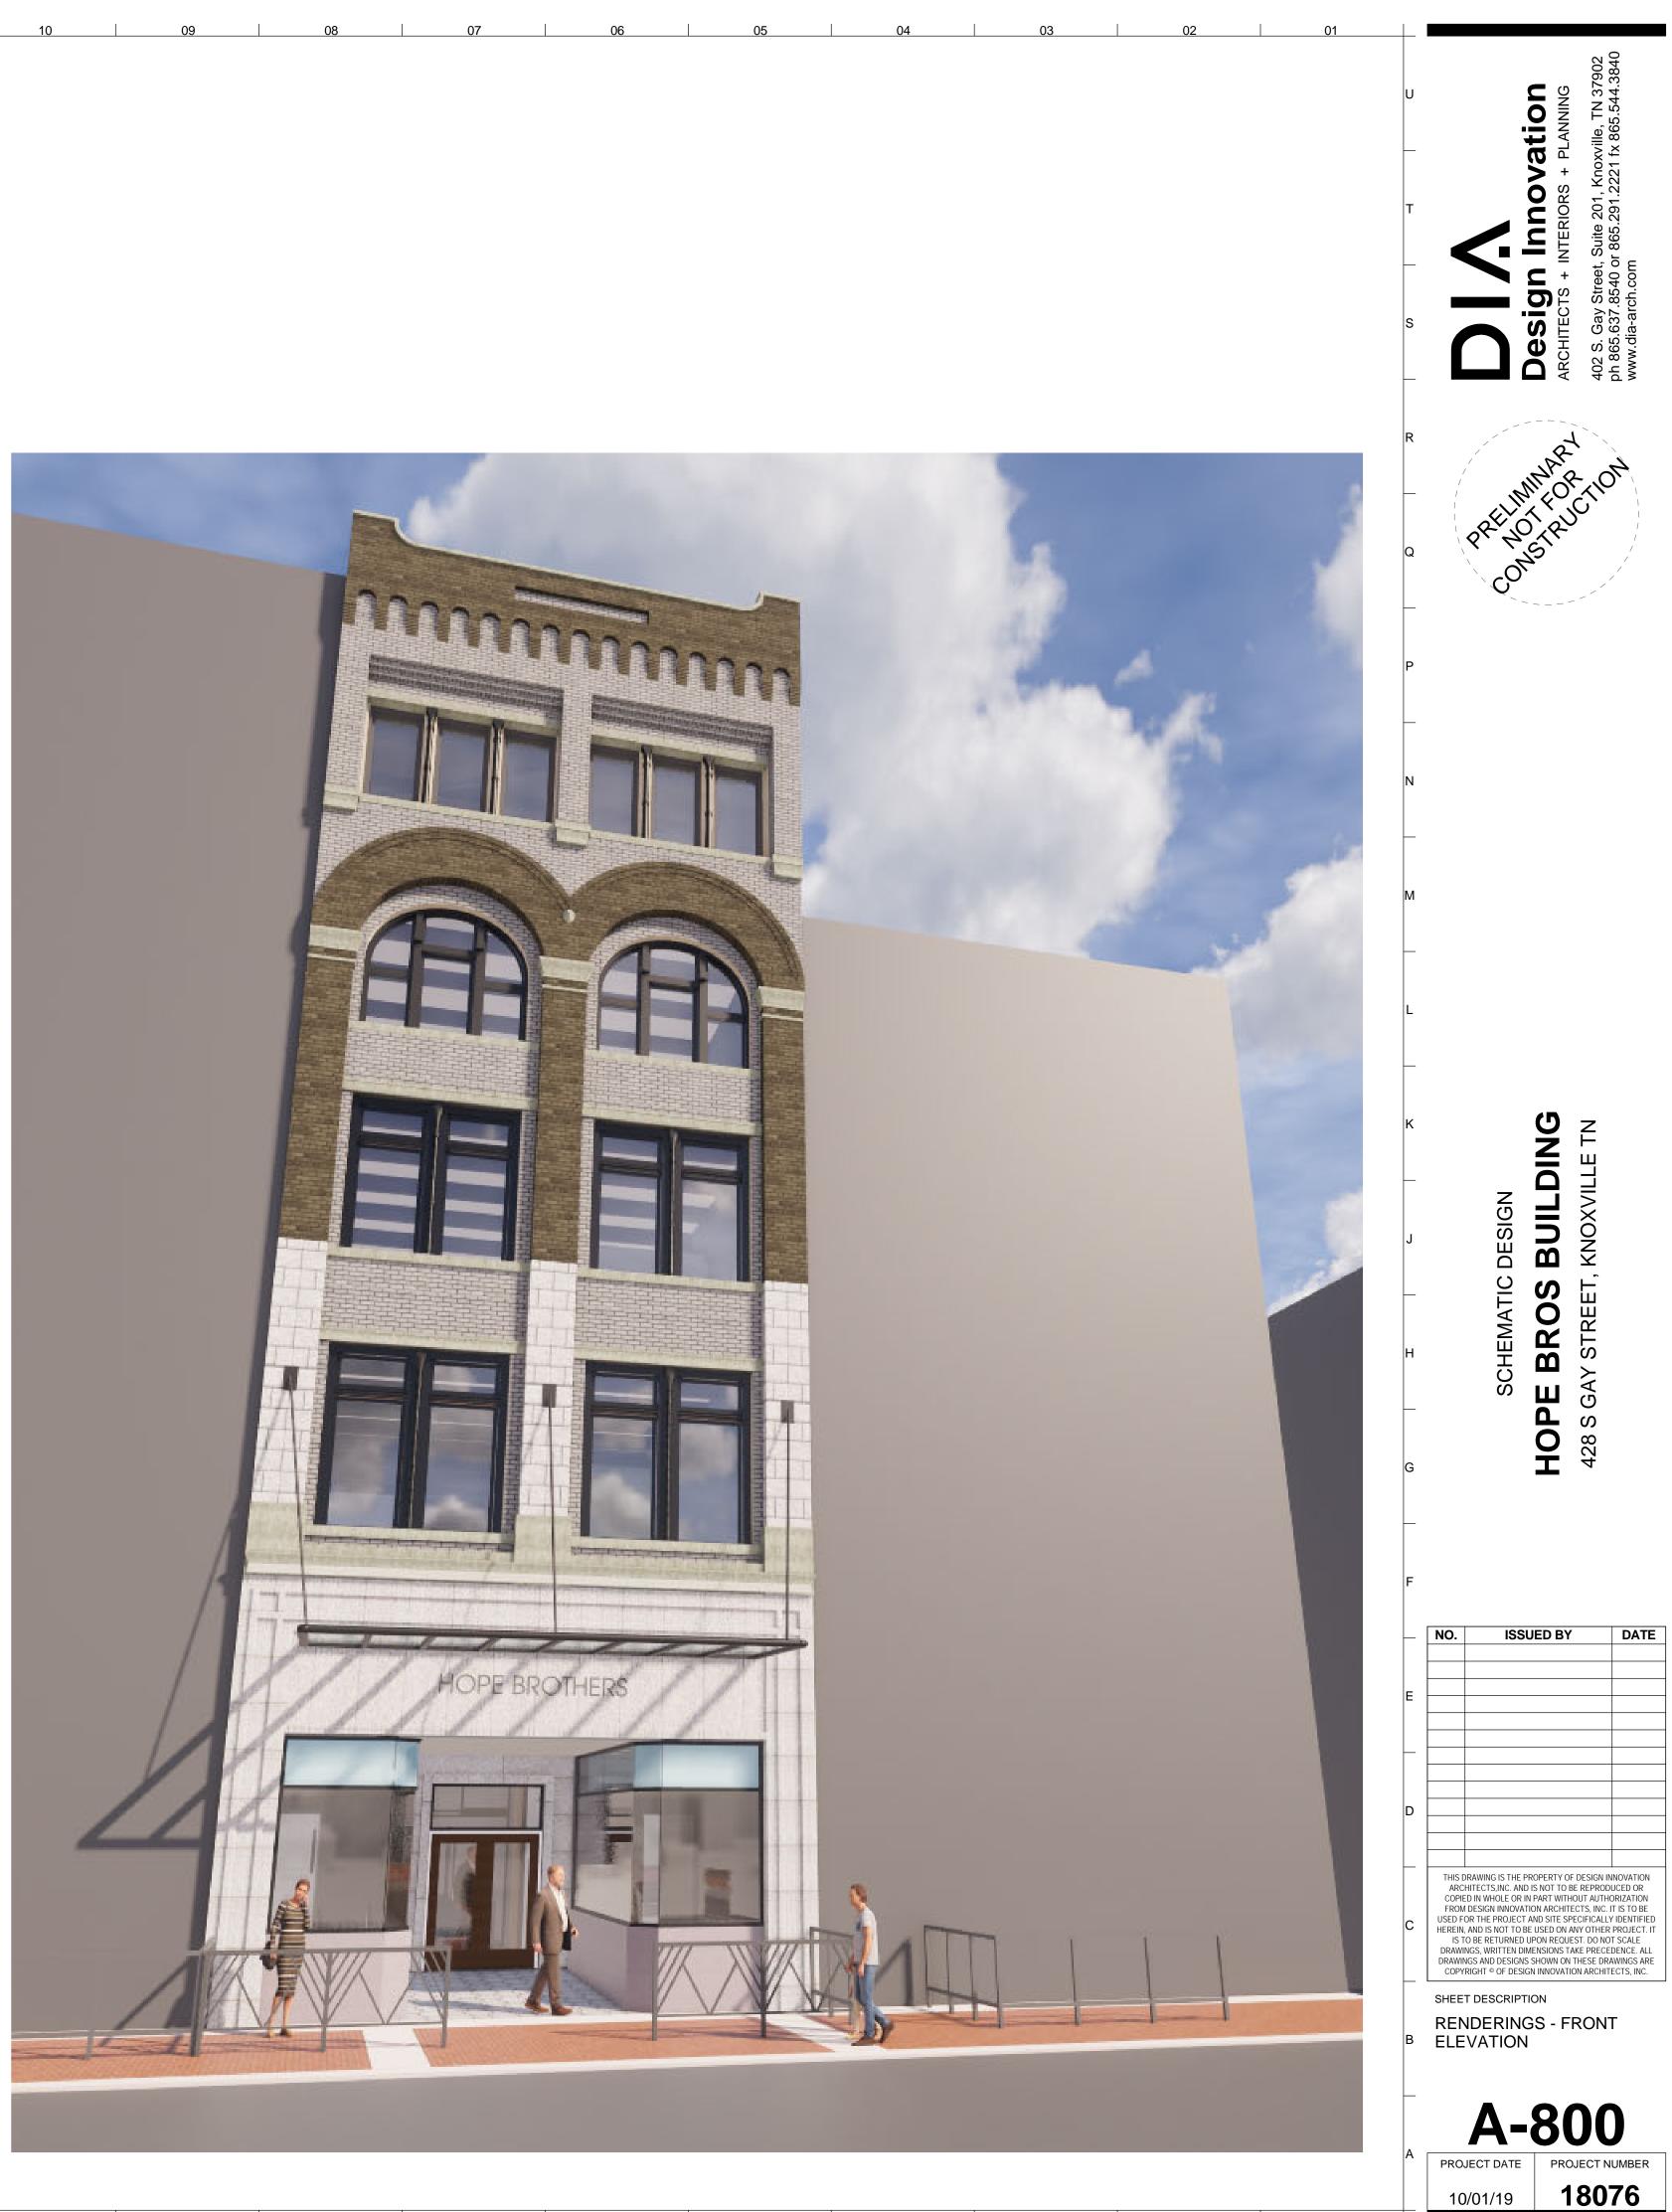

07/17/19

|                                                                                                                                                                                                                                                                                                                                                                                                                                                                                                                                                                                                                                                                                                                                                                                                                                                                                                                                                                                                                                                                                                                                                                                                                                                                                                                                                                                                                                                                                                                                                                                                                                                                                                                                                                                                                                                                                                                                                                                                                                                                                                                                                                                                                                                                                                                                                                          | TION                                                                                                                             |     |             |      |             |           | PE BROTHERS |  |
|--------------------------------------------------------------------------------------------------------------------------------------------------------------------------------------------------------------------------------------------------------------------------------------------------------------------------------------------------------------------------------------------------------------------------------------------------------------------------------------------------------------------------------------------------------------------------------------------------------------------------------------------------------------------------------------------------------------------------------------------------------------------------------------------------------------------------------------------------------------------------------------------------------------------------------------------------------------------------------------------------------------------------------------------------------------------------------------------------------------------------------------------------------------------------------------------------------------------------------------------------------------------------------------------------------------------------------------------------------------------------------------------------------------------------------------------------------------------------------------------------------------------------------------------------------------------------------------------------------------------------------------------------------------------------------------------------------------------------------------------------------------------------------------------------------------------------------------------------------------------------------------------------------------------------------------------------------------------------------------------------------------------------------------------------------------------------------------------------------------------------------------------------------------------------------------------------------------------------------------------------------------------------------------------------------------------------------------------------------------------------|----------------------------------------------------------------------------------------------------------------------------------|-----|-------------|------|-------------|-----------|-------------|--|
|                                                                                                                                                                                                                                                                                                                                                                                                                                                                                                                                                                                                                                                                                                                                                                                                                                                                                                                                                                                                                                                                                                                                                                                                                                                                                                                                                                                                                                                                                                                                                                                                                                                                                                                                                                                                                                                                                                                                                                                                                                                                                                                                                                                                                                                                                                                                                                          | INFORMATION                                                                                                                      |     |             |      |             |           |             |  |
| LA LEY ALLWINGCOM RUMINGCOM LETES<br>FIFTH FLOOR<br>57-5'<br>FOURTH FLOOR<br>57-5'<br>FOURTH FLOOR<br>57-5'<br>FOURTH FLOOR<br>FOURTH FLOOR<br>1000000000000000000000000000000000000                                                                                                                                                                                                                                                                                                                                                                                                                                                                                                                                                                                                                                                                                                                                                                                                                                                                                                                                                                                                                                                                                                                                                                                                                                                                                                                                                                                                                                                                                                                                                                                                                                                                                                                                                                                                                                                                                                                                                                                                                                                                                                                                                                                     | XISTING BRICK TO BE CLEANED AND RETUCKED                                                                                         |     |             |      | A19<br>A301 |           |             |  |
| EMB SUCIENT OF DOOR 53 5 RESULTE TRATT         FOURTH FLOOR         45' - 5'         MICHAE RESULT RESULT OUT ALL UNIT WITH THE ALL UNIT CHARACTERS IN DIVISION IN THE ALL UNIT WARDERS INTO THE ALL UNIT WARDERS IN THE ALL UNIT WARDERS                                                                                                                                                                                                                                                                                                                                                        | OVE AND EXISTING DOUBLE HUNG WINDOW -<br>ALL NEW ALUMINUM DOOR IN EXISTING OPENING,<br>AL AT MIDDLE WINDOW OPENING ON ALL LEVELS |     |             |      |             |           |             |  |
| EMB SUCIENT OF DOOR 53 5 RESULTE TRATT         FOURTH FLOOR         45' - 5'         MICHAE RESULT RESULT OUT ALL UNIT WITH THE ALL UNIT CHARACTERS IN DIVISION IN THE ALL UNIT WARDERS INTO THE ALL UNIT WARDERS IN THE ALL UNIT WARDERS                                                                                                                                                                                                                                                                                                                                                        | <u>FIFTH</u> F <u>LOOR</u><br>57' - 5"                                                                                           |     | <br>        |      | —           |           |             |  |
| NE AND REPLICE ENSTING DUBLE HANG WREDW-<br>I. MEV. ALMAN ADSERTED WARDWAS IN XRTING<br>I. MEV. ALMAN ADSERTED WARDWAS IN XRTING<br>I. MEV. ALMAN ADSERTED THATED<br>BEFORE FRANCISCUE AND ADDRIAL BURKTAN<br>SECOND FLOOR F                                                                                                                                                                                                                                 | DEEP BALCONY AT FLOORS 2-5. PRESSURE TREATED                                                                                     |     |             |      |             |           |             |  |
| LI WE ALCHINEME LOCATION AND AND REASTING<br>INC. THICL.<br>- THIRD FLOOR<br>32 - 5 <sup>-</sup><br>BEP BALOWY AT AND FLOOR PRESSURE TRAFED<br>SECOND FLOOR<br>16 <sup>-</sup> - 11 <sup>-</sup><br>SECOND FLOOR<br>16 <sup>-</sup> - 11 <sup>-</sup><br>SECOND FLOOR<br>16 <sup>-</sup> - 11 <sup>-</sup><br>SECOND FLOOR<br>16 <sup>-</sup> - 11 <sup>-</sup><br>COPE RECOMPLIES<br>- CPEN BEFORD<br>0 <sup>-</sup><br>BASE MENT<br>- CPEN BEFORD<br>0 <sup>-</sup><br>NG ADDR TOPENING TO BE USED FOR A FUTURE<br>NG DOR OPENING TO BE USED FOR A FUTURE<br>COMPANY OPENING TO BE USED FOR A FUTURE<br>COMPANY OPENING TO BE USED FOR A FUTURE<br>COMPANY OPENI | <u>FOURTH</u> F <u>LOOR</u><br>45' - 5"                                                                                          |     | <br>        |      |             |           |             |  |
| HEP BULCINY AT XID R.COR. PRESS.NE TREATED         DOCKNO, FR.F. FINSHED METAL CONFERNALS.         INSHED METAL SUPPORTS                                                                                                                                                                                                                                                                                                                                                                                                                                                                                                                                                                                                                                                                                                                                                                                                                                                                                                                                                                                                                                                                                                                                                                                                                                                                                                                                                                                                                                                                                                                                                                                                                                                                                                                                                                                                                                                                                                                                                                                                                                                                                                                                                                                                                                                 | ALL NEW ALUMINUM CASEMENT WINDOWS IN EXISTING                                                                                    |     |             |      |             |           |             |  |
| DIBCOME PRE-INISHED METAL GUARDRALS.  INISHED METAL GUARDRALS.  INISHEMATICS.  INISHE METAL GUARDRALS. INISHEMALS. INISHEMATICS. INISHEMATICS. INISH                                                                                                                                                                                                                                           | <u>THIRD FLOOR</u><br>32' - 5"                                                                                                   |     | <br>        |      |             |           |             |  |
| ABLE PARTITION WALL AND RETAIL ENTRY<br>ROUND FLOOR TENANT<br>STOREFRONT GLAZING AND PRIVATE ENTRY<br>FOR UPSTAIRS TENANTS<br>FIRST FLOOR<br>0" •<br>NE AND REPLACE EXISTING WINDOW - INSTALL<br>AUMINUM CASEMENT WINDOWS IN EXISTING<br>ING, TYPICAL<br>ING DOOR OPENING TO BE USED FOR A FUTURE<br>ROR STAR, LANDING, AND ENTRY VESTIBULE<br>A11 EXTERIOR ELEVATION - WEST<br>1/8" = 1'-0"                                                                                                                                                                                                                                                                                                                                                                                                                                                                                                                                                                                                                                                                                                                                                                                                                                                                                                                                                                                                                                                                                                                                                                                                                                                                                                                                                                                                                                                                                                                                                                                                                                                                                                                                                                                                                                                                                                                                                                             | D DECKING. PRE-FINISHED METAL GUARDRAILS.                                                                                        |     |             |      |             |           |             |  |
| AROUND FLOOR TENANT STOREFRONT GLAZING AND PRIVATE ENTRY FOR UPSTAIRS TENANTS  FIRST FLOOR O  FIRST FLOOR FIRST FLOOR O  FIRST FLOOR O  FIRST FLOOR O  FIRST FLOOR                                                                                                                                                                                                                                           | <u>SECOND FLOOR</u><br>16' - 11"                                                                                                 |     | <br>        |      |             | HOPE BRO1 | HERS        |  |
| FIRST FLOOR   O"                                                                                                                                                                                                                                                                                                                                                                                                                                                                                                                                                                                                                                                                                                                                                                                                                                                                                                                                                                                                                                                                                                                                                                                                                                                                                                                                                                                                                                                                                                                                                                                                                                                                                                                                                                                                                                                                                                      | ABLE PARTITION WALL AND RETAIL ENTRY<br>GROUND FLOOR TENANT                                                                      |     |             |      |             |           |             |  |
| ING DOOR OPENING TO BE USED FOR A FUTURE<br>ROR STAIR, LANDING, AND ENTRY VESTIBULE  A100  EXTERIOR ELEVATION - WEST  1/8" = 1'-0"                                                                                                                                                                                                                                                                                                                                                                                                                                                                                                                                                                                                                                                                                                                                                                                                                                                                                                                                                                                                                                                                                                                                                                                                                                                                                                                                                                                                                                                                                                                                                                                                                                                                                                                                                                                                                                                                                                                                                                                                                                                                                                                                                                                                                                       | STOREFRONT GLAZING AND PRIVATE ENTRY<br>R FOR UPSTAIRS TENANTS                                                                   |     | <br>        |      |             |           |             |  |
| AND REPLACE EXISTING WINDOW - INSTALL<br>ALUMINUM CASEMENT WINDOWS IN EXISTING<br>ING, TYPICAL<br>ING DOOR OPENING TO BE USED FOR A FUTURE<br>ROR STAIR, LANDING, AND ENTRY VESTIBULE<br>A11<br>EXTERIOR ELEVATION - WEST<br>1/8" = 1'-0"                                                                                                                                                                                                                                                                                                                                                                                                                                                                                                                                                                                                                                                                                                                                                                                                                                                                                                                                                                                                                                                                                                                                                                                                                                                                                                                                                                                                                                                                                                                                                                                                                                                                                                                                                                                                                                                                                                                                                                                                                                                                                                                                |                                                                                                                                  |     | <br>        |      |             |           |             |  |
| TING DOOR OPENING TO BE USED FOR A FUTURE<br>RIOR STAIR, LANDING, AND ENTRY VESTIBULE AT A CONTROL OF A FUTURE AND AND ENTRY VESTIBULE AT A CONTROL OF A FUTURE AND A CONTROL OF A CONTROL OF A FUTURE AND                                                                                                                                                                                                                                         | OVE AND REPLACE EXISTING WINDOW - INSTALL<br>ALUMINUM CASEMENT WINDOWS IN EXISTING                                               |     |             |      |             |           |             |  |
| RIOR STAIR, LANDING, AND ENTRY VESTIBULE A11 EXTERIOR ELEVATION - WEST 1/8" = 1'-0"                                                                                                                                                                                                                                                                                                                                                                                                                                                                                                                                                                                                                                                                                                                                                                                                                                                                                                                                                                                                                                                                                                                                                                                                                                                                                                                                                                                                                                                                                                                                                                                                                                                                                                                                                                                                                                                                                                                                                                                                                                                                                                                                                                                                                                                                                      | <u>BASEMENT</u><br>-13' - 9"                                                                                                     |     | <br>        |      |             |           |             |  |
|                                                                                                                                                                                                                                                                                                                                                                                                                                                                                                                                                                                                                                                                                                                                                                                                                                                                                                                                                                                                                                                                                                                                                                                                                                                                                                                                                                                                                                                                                                                                                                                                                                                                                                                                                                                                                                                                                                                                                                                                                                                                                                                                                                                                                                                                                                                                                                          | ING DOOR OPENING TO BE USED FOR A FUTURE<br>RIOR STAIR, LANDING, AND ENTRY VESTIBULE                                             | A11 | ELEVATION - | WEST |             |           |             |  |
|                                                                                                                                                                                                                                                                                                                                                                                                                                                                                                                                                                                                                                                                                                                                                                                                                                                                                                                                                                                                                                                                                                                                                                                                                                                                                                                                                                                                                                                                                                                                                                                                                                                                                                                                                                                                                                                                                                                                                                                                                                                                                                                                                                                                                                                                                                                                                                          | 13 12                                                                                                                            | 11  | 09          | 08   | 0           | 7         | 06          |  |

|                                                                                                                                                                                                                                                                                                                                                                                      |                             | Image: State in the state |
|--------------------------------------------------------------------------------------------------------------------------------------------------------------------------------------------------------------------------------------------------------------------------------------------------------------------------------------------------------------------------------------|-----------------------------|------------------------------------------------------------------------------------------------------------------------------------------------------------------------------------------------------------------------------------------------------------------------------------------------------------------------------------------------------------------------------------------------------------------------------------------------------------------------------------------------------------------------------------------------------------------------------------------------------------------------------------------------------------------------------------------------------------------------------------------------------------------------------------------------------------------------------------------------------------------------------------------------------------------------------------------------------------------------------------------------------------------------------------------------------------------------------------------------------------------------------------------------------------------------------------------------------------------------------------------------------------------------------------------------------------------------------------------------------------------------------------------------------------------------------------------------------------------------------------------------------------------------------------------------------------------------------------------------------------------------------------------------------------------------------------------------------------------------------------------------------------------------------------------------------------------------------------------------------------------------------------------------------------------------------------------------------------------------------------------------------------------------------------------------------------------------------------------------|
|                                                                                                                                                                                                                                                                                                                                                                                      |                             | <br>L                                                                                                                                                                                                                                                                                                                                                                                                                                                                                                                                                                                                                                                                                                                                                                                                                                                                                                                                                                                                                                                                                                                                                                                                                                                                                                                                                                                                                                                                                                                                                                                                                                                                                                                                                                                                                                                                                                                                                                                                                                                                                          |
| ALL EXISTING BRICK IS TO BE CLEANED,<br>RETUCKED, AND PAINTED - FINAL FINISH<br>SELECTION PER OWNER AND ARCHITECT.                                                                                                                                                                                                                                                                   | FIFTH FLOOR<br>57' - 5"     | E BROS BUILDING<br>GAY STREET, KNOXVILLE TN                                                                                                                                                                                                                                                                                                                                                                                                                                                                                                                                                                                                                                                                                                                                                                                                                                                                                                                                                                                                                                                                                                                                                                                                                                                                                                                                                                                                                                                                                                                                                                                                                                                                                                                                                                                                                                                                                                                                                                                                                                                    |
| REMOVE AND REPLACE EXISTING DOUBLE HUNG<br>WINDOW - INSTALL NEW ALUMINUM CASEMENT<br>WINDOWS WITH SIMILAR DIMENSIONS, EXTERIOR<br>CHARACTERISTICS, PROFILES AS EXISTING. TYPIC<br>ALL LOCATIONS.<br>EXISTING FRAMING AROUND WINDOWS TO BE<br>REPAIRED OR REPLACED WITH ALUMINUM WITH -<br>SIMILAR DIMENSIONS, EXTERIOR CHARACTERISTI<br>AND PROFILES AS EXISTING. TYPICAL ALL LOCATI | CAL<br><u></u>              | B<br>HOPE<br>428 S GAN                                                                                                                                                                                                                                                                                                                                                                                                                                                                                                                                                                                                                                                                                                                                                                                                                                                                                                                                                                                                                                                                                                                                                                                                                                                                                                                                                                                                                                                                                                                                                                                                                                                                                                                                                                                                                                                                                                                                                                                                                                                                         |
| PRE-FINISHED METAL CANOPY SUPPORT ROD<br>MOUNTED TO F.O. BUILDING<br>EXISTING SUPPORT COLUMNS TO REMAIN, TYPIC,<br>NEW PRE-FINISHED METAL AND GLASS CANOPY                                                                                                                                                                                                                           |                             | F                                                                                                                                                                                                                                                                                                                                                                                                                                                                                                                                                                                                                                                                                                                                                                                                                                                                                                                                                                                                                                                                                                                                                                                                                                                                                                                                                                                                                                                                                                                                                                                                                                                                                                                                                                                                                                                                                                                                                                                                                                                                                              |
| EXISTING STONE TO BE CLEANED AND REPAIRED<br>AS NECESSARY<br>REMOVE EXISTING DECALS & REPAIR OR RE-APPI<br>FRIT TO GLAZING PER ORIGINAL DESIGN. SPANDR<br>GLASS TO BE BACKLIT PER ORIGINAL IMAGES.                                                                                                                                                                                   | <u>MEZZANINE</u><br>7' - 4" | D THIS DRAWING IS THE PROPERTY OF DESIGN INNOVATION<br>ARCHITECTS, INC. AND IS NOT TO BE REPRODUCED OR<br>COPIED IN WHOLE OR IN PART WITHOUT AUTHORIZATION<br>FROM DESIGN INNOVATION ARCHITECTS, INC. IT IS TO BE<br>USED FOR THE PROJECT AND SITE SPECIFICALLY IDENTIFIED<br>HEREIN, AND IS NOT TO BE USED ON ANY OTHER PROJECT. IT                                                                                                                                                                                                                                                                                                                                                                                                                                                                                                                                                                                                                                                                                                                                                                                                                                                                                                                                                                                                                                                                                                                                                                                                                                                                                                                                                                                                                                                                                                                                                                                                                                                                                                                                                           |
| EXISTING GLAZING AT GROUND LEVEL<br>STOREFRONT ENTRY TO REMAIN<br>REMOVE AND REPLACE EXISTING RAILING WITH<br>NEW ALUMINUM RAILING                                                                                                                                                                                                                                                   | BASEMENT<br>-13' - 9"       | A PROJECT DATE A STO BE RETURNED UPON REQUEST. DO NOT SCALE DRAWINGS, WRITTEN DIMENSIONS TAKE PRECEDENCE. ALL DRAWINGS AND DESIGNS SHOWN ON THESE DRAWINGS ARE COPYRIGHT © OF DESIGN INNOVATION ARCHITECTS, INC. SHEET DESCRIPTION EXTERIOR ELEVATIONS B A PROJECT DATE PROJECT NUMBER 18076                                                                                                                                                                                                                                                                                                                                                                                                                                                                                                                                                                                                                                                                                                                                                                                                                                                                                                                                                                                                                                                                                                                                                                                                                                                                                                                                                                                                                                                                                                                                                                                                                                                                                                                                                                                                   |