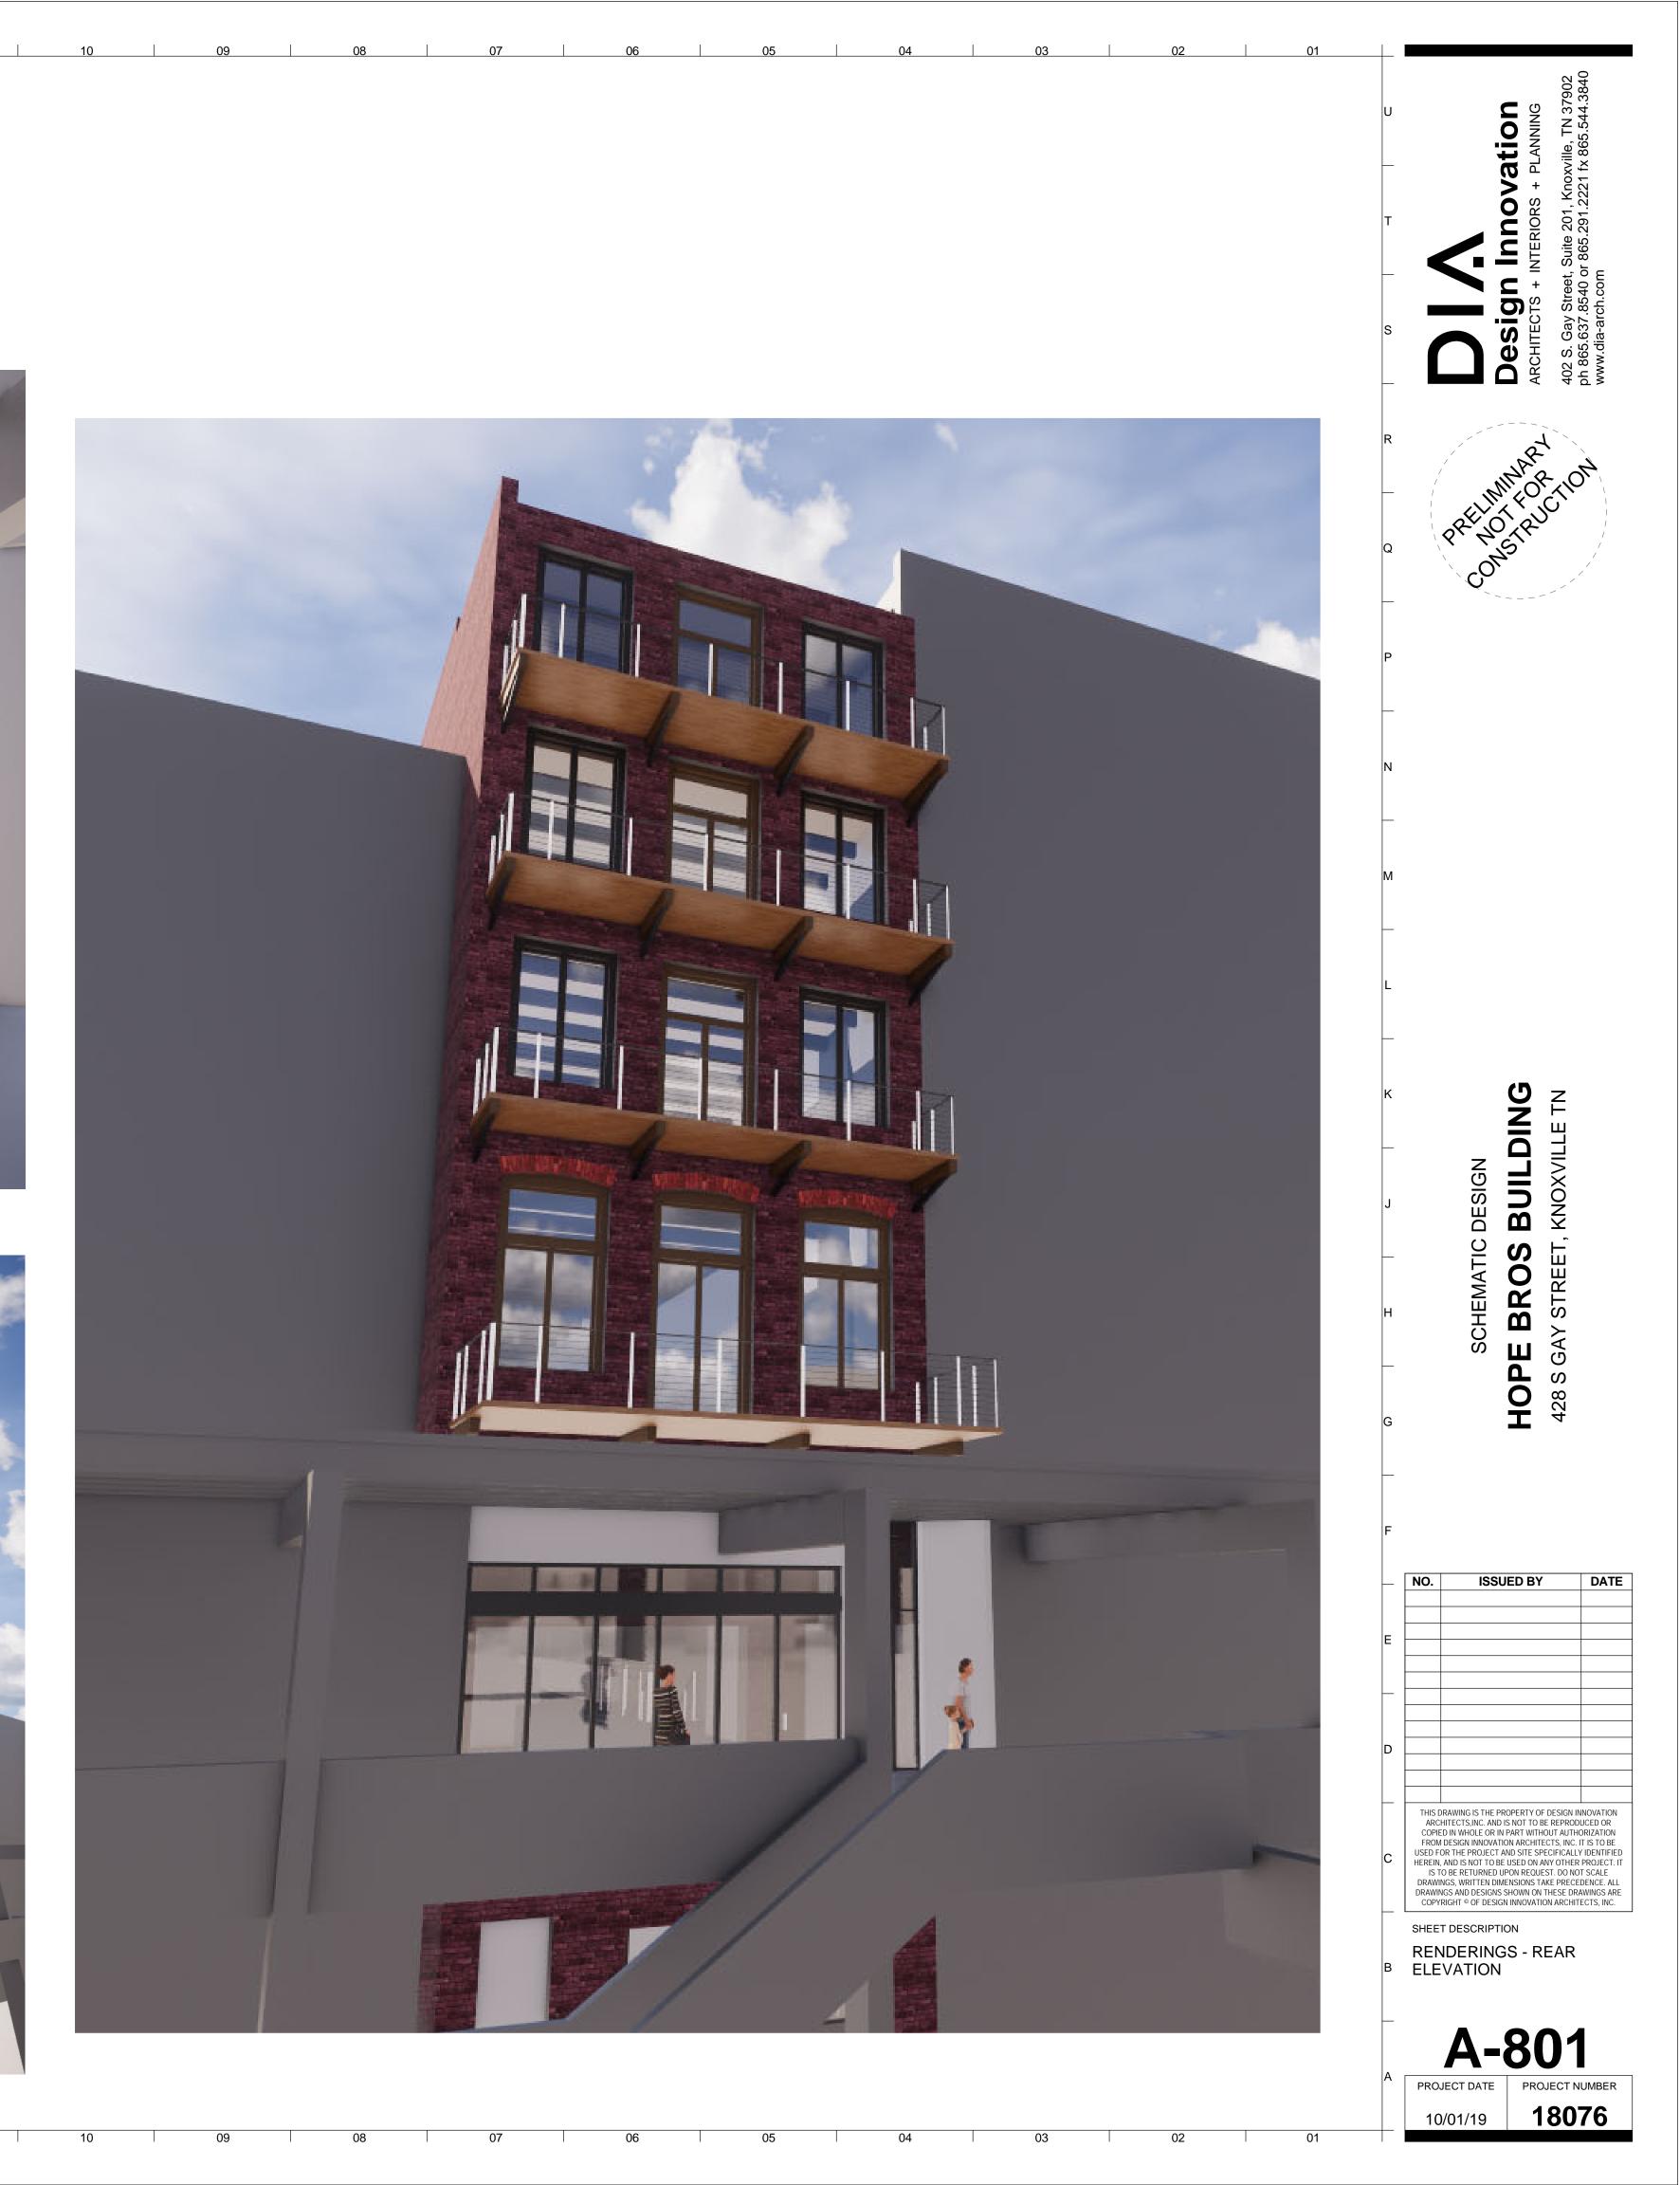

|    | FIRST<br>0"               | _ F <u>L</u> (  | D <u>OR</u>                |                               |         |
| B | 3  |   |    |    |  |    |          |    | ■ 0"                      |                 |                            |                               |         |
|   | _  |   |    |    |  |    |          |    |                           |                 |                            |                               |         |
| А |    |   |    |    |  |    |          | _  | A16                       |                 | ENLARGI                    | ED EN                         | TRY S   |
|   | 21 | 2 | 20 | 19 |  | 18 |          | 17 | 16                        |                 | 1/4" = 1'-0"<br>15         |                               |         |