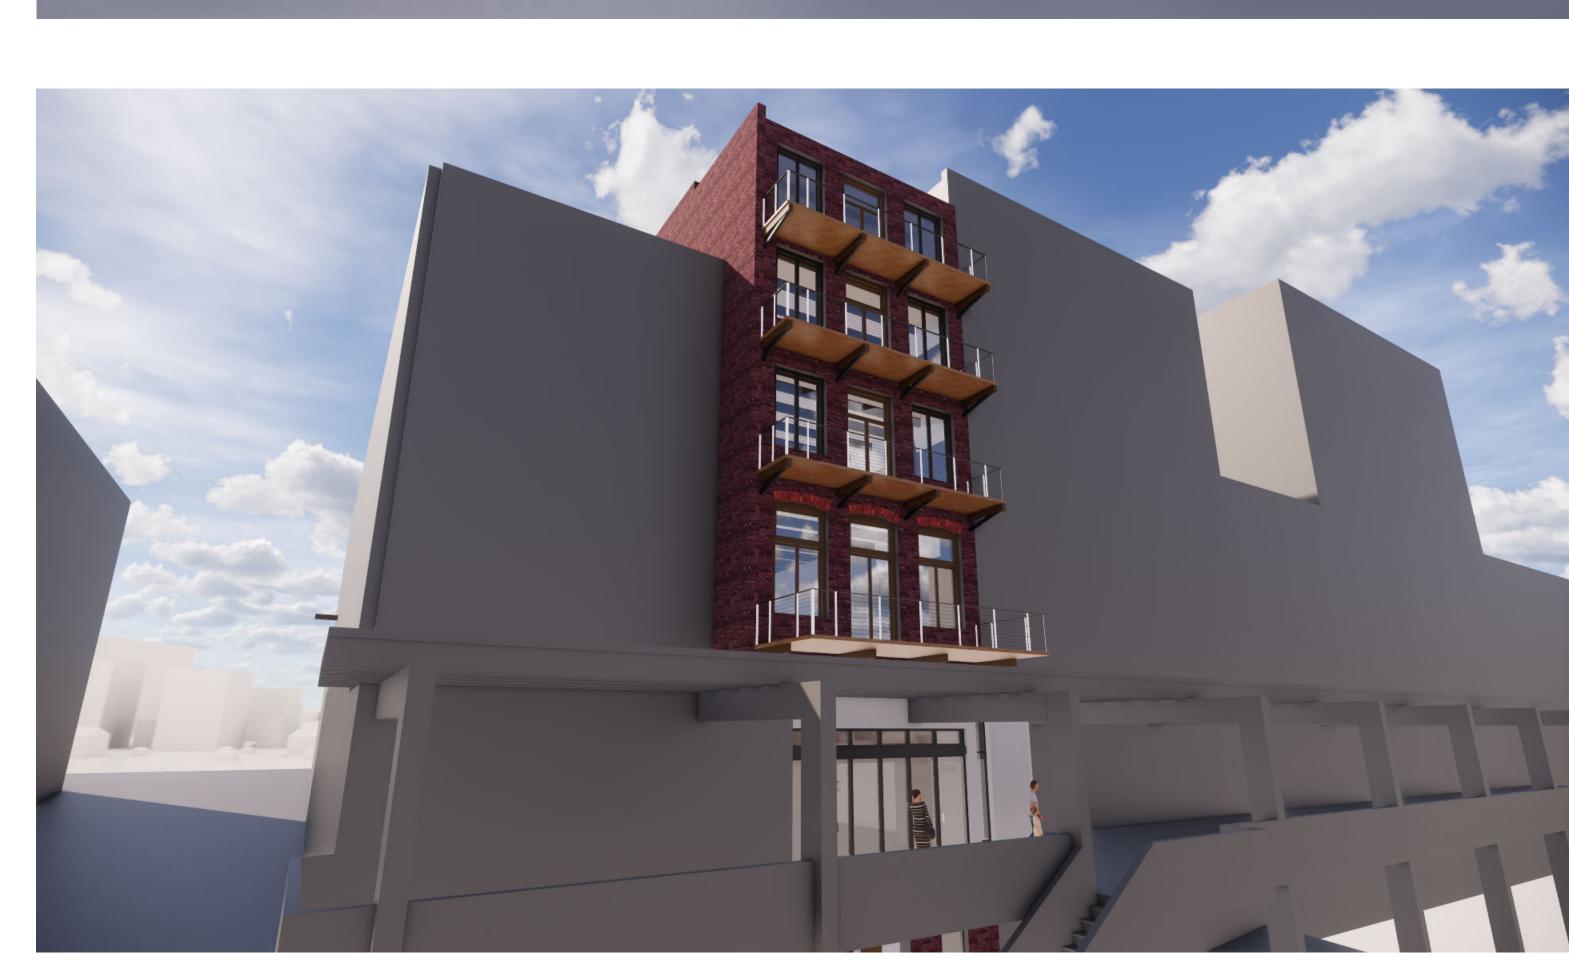

|    | FIRST<br>0"               | _ F <u>L</u> (  | D <u>OR</u>                |                               |         |
| B | 3  |   |    |    |  |    |          |    | ■ 0"                      |                 |                            |                               |         |
|   | _  |   |    |    |  |    |          |    |                           |                 |                            |                               |         |
| А |    |   |    |    |  |    |          | _  | A16                       |                 | ENLARGI                    | ED EN                         | TRY S   |
|   | 21 | 2 | 20 | 19 |  | 18 |          | 17 | 16                        |                 | 1/4" = 1'-0"<br>15         |                               |         |