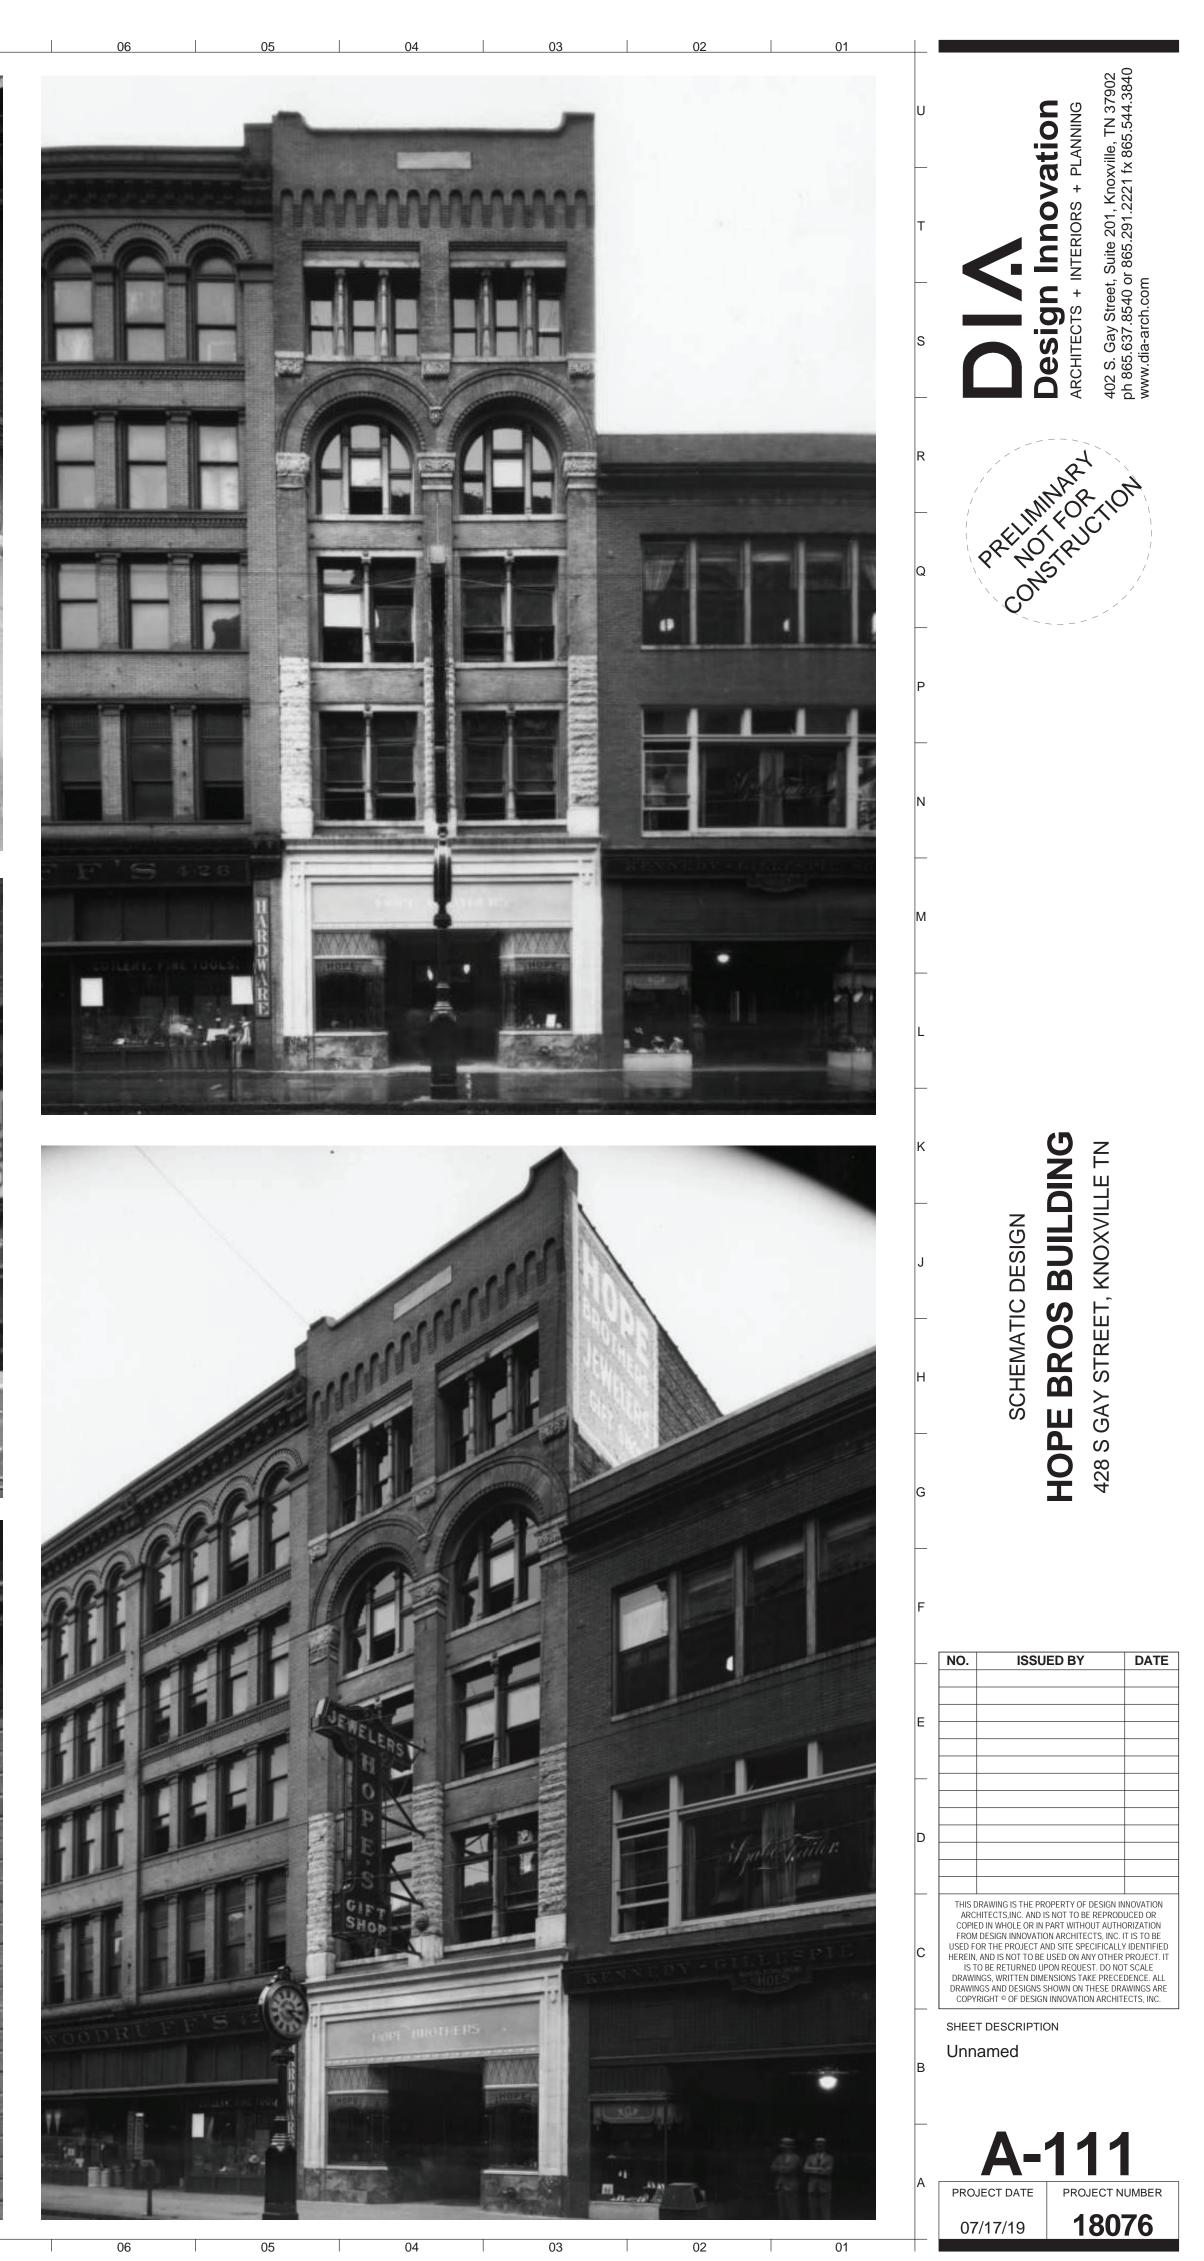

07/17/19

|                                                                                                                                                                                                                                                                                                                                                                                                                                                                                                                                                                                                                                                                                                                                                                                                                                                                                                                                                                                                                                                                                                                                                                                                                                                                                                                                                                                                                                                                                                                                                                                                                                                                                                                                                                                                                                                                                                                                                                                                                                                                                                                                                                                                                                                                                                                                                                          | TION                                                                                                                             |     |             |      |             |           | PE BROTHERS |  |
|--------------------------------------------------------------------------------------------------------------------------------------------------------------------------------------------------------------------------------------------------------------------------------------------------------------------------------------------------------------------------------------------------------------------------------------------------------------------------------------------------------------------------------------------------------------------------------------------------------------------------------------------------------------------------------------------------------------------------------------------------------------------------------------------------------------------------------------------------------------------------------------------------------------------------------------------------------------------------------------------------------------------------------------------------------------------------------------------------------------------------------------------------------------------------------------------------------------------------------------------------------------------------------------------------------------------------------------------------------------------------------------------------------------------------------------------------------------------------------------------------------------------------------------------------------------------------------------------------------------------------------------------------------------------------------------------------------------------------------------------------------------------------------------------------------------------------------------------------------------------------------------------------------------------------------------------------------------------------------------------------------------------------------------------------------------------------------------------------------------------------------------------------------------------------------------------------------------------------------------------------------------------------------------------------------------------------------------------------------------------------|----------------------------------------------------------------------------------------------------------------------------------|-----|-------------|------|-------------|-----------|-------------|--|
|                                                                                                                                                                                                                                                                                                                                                                                                                                                                                                                                                                                                                                                                                                                                                                                                                                                                                                                                                                                                                                                                                                                                                                                                                                                                                                                                                                                                                                                                                                                                                                                                                                                                                                                                                                                                                                                                                                                                                                                                                                                                                                                                                                                                                                                                                                                                                                          | INFORMATION                                                                                                                      |     |             |      |             |           |             |  |
| LA LEY ALLWINGCOM RUMINGCOM LETES<br>FIFTH FLOOR<br>57-5'<br>FOURTH FLOOR<br>57-5'<br>FOURTH FLOOR<br>57-5'<br>FOURTH FLOOR<br>FOURTH FLOOR<br>1000000000000000000000000000000000000                                                                                                                                                                                                                                                                                                                                                                                                                                                                                                                                                                                                                                                                                                                                                                                                                                                                                                                                                                                                                                                                                                                                                                                                                                                                                                                                                                                                                                                                                                                                                                                                                                                                                                                                                                                                                                                                                                                                                                                                                                                                                                                                                                                     | XISTING BRICK TO BE CLEANED AND RETUCKED                                                                                         |     |             |      | A19<br>A301 |           |             |  |
| EMB SUCIENT OF DOOR 53 5 RESULTE TRATT         FOURTH FLOOR         45' - 5'         MICHAE RESULT RESULT OUT ALL UNIT WITH THE ALL UNIT CHARACTERS IN DIVISION IN THE ALL UNIT WARDERS INTO THE ALL UNIT WARDERS IN THE ALL UNIT WARDERS                                                                                                                                                                                                                                                                                                                                                        | OVE AND EXISTING DOUBLE HUNG WINDOW -<br>ALL NEW ALUMINUM DOOR IN EXISTING OPENING,<br>AL AT MIDDLE WINDOW OPENING ON ALL LEVELS |     |             |      |             |           |             |  |
| EMB SUCIENT OF DOOR 53 5 RESULTE TRATT         FOURTH FLOOR         45' - 5'         MICHAE RESULT RESULT OUT ALL UNIT WITH THE ALL UNIT CHARACTERS IN DIVISION IN THE ALL UNIT WARDERS INTO THE ALL UNIT WARDERS IN THE ALL UNIT WARDERS                                                                                                                                                                                                                                                                                                                                                        | <u>FIFTH</u> F <u>LOOR</u><br>57' - 5"                                                                                           |     | <br>        |      | —           |           |             |  |
| NE AND REPLICE ENSTING DUBLE HANG WREDW-<br>I. MEV. ALMAN ADSERTED WARDWAS IN XRTING<br>I. MEV. ALMAN ADSERTED WARDWAS IN XRTING<br>I. MEV. ALMAN ADSERTED THATED<br>BEFORE FRANCISCUE AND ADDRIAL BURKTAN<br>SECOND FLOOR F                                                                                                                                                                                                                                 | DEEP BALCONY AT FLOORS 2-5. PRESSURE TREATED                                                                                     |     |             |      |             |           |             |  |
| LI WE ALCHINEME LOCATION AND AND REASTING<br>INC. THICL.<br>- THIRD FLOOR<br>32 - 5 <sup>-</sup><br>BEP BALOWY AT AND FLOOR PRESSURE TRAFED<br>SECOND FLOOR<br>16 <sup>-</sup> - 11 <sup>-</sup><br>SECOND FLOOR<br>16 <sup>-</sup> - 11 <sup>-</sup><br>SECOND FLOOR<br>16 <sup>-</sup> - 11 <sup>-</sup><br>SECOND FLOOR<br>16 <sup>-</sup> - 11 <sup>-</sup><br>COPE RECOMPLIES<br>- CPEN BEFORD<br>0 <sup>-</sup><br>BASE MENT<br>- CPEN BEFORD<br>0 <sup>-</sup><br>NG ADDR TOPENING TO BE USED FOR A FUTURE<br>NG DOR OPENING TO BE USED FOR A FUTURE<br>COMPANY OPENING TO BE USED FOR A FUTURE<br>COMPANY OPENING TO BE USED FOR A FUTURE<br>COMPANY OPENI | <u>FOURTH</u> F <u>LOOR</u><br>45' - 5"                                                                                          |     | <br>        |      |             |           |             |  |
| HEP BULCINY AT XID R.COR. PRESS.NE TREATED         DOCKNO, FR.F. FINSHED METAL CONFERNALS.         INSHED METAL SUPPORTS                                                                                                                                                                                                                                                                                                                                                                                                                                                                                                                                                                                                                                                                                                                                                                                                                                                                                                                                                                                                                                                                                                                                                                                                                                                                                                                                                                                                                                                                                                                                                                                                                                                                                                                                                                                                                                                                                                                                                                                                                                                                                                                                                                                                                                                 | ALL NEW ALUMINUM CASEMENT WINDOWS IN EXISTING                                                                                    |     |             |      |             |           |             |  |
| DIBCOME PRE-INISHED METAL GUARDRALS.  INISHED METAL GUARDRALS.  INISHEMATICS.  INISHE METAL GUARDRALS. INISHEMALS. INISHEMATICS. INISHEMATICS. INISH                                                                                                                                                                                                                                           | <u>THIRD FLOOR</u><br>32' - 5"                                                                                                   |     | <br>        |      |             |           |             |  |
| ABLE PARTITION WALL AND RETAIL ENTRY<br>ROUND FLOOR TENANT<br>STOREFRONT GLAZING AND PRIVATE ENTRY<br>FOR UPSTAIRS TENANTS<br>FIRST FLOOR<br>0" •<br>NE AND REPLACE EXISTING WINDOW - INSTALL<br>AUMINUM CASEMENT WINDOWS IN EXISTING<br>ING, TYPICAL<br>ING DOOR OPENING TO BE USED FOR A FUTURE<br>ROR STAR, LANDING, AND ENTRY VESTIBULE<br>A11 EXTERIOR ELEVATION - WEST<br>1/8" = 1'-0"                                                                                                                                                                                                                                                                                                                                                                                                                                                                                                                                                                                                                                                                                                                                                                                                                                                                                                                                                                                                                                                                                                                                                                                                                                                                                                                                                                                                                                                                                                                                                                                                                                                                                                                                                                                                                                                                                                                                                                             | D DECKING. PRE-FINISHED METAL GUARDRAILS.                                                                                        |     |             |      |             |           |             |  |
| AROUND FLOOR TENANT STOREFRONT GLAZING AND PRIVATE ENTRY FOR UPSTAIRS TENANTS  FIRST FLOOR O  FIRST FLOOR FIRST FLOOR O  FIRST FLOOR O  FIRST FLOOR O  FIRST FLOOR                                                                                                                                                                                                                                           | <u>SECOND FLOOR</u><br>16' - 11"                                                                                                 |     | <br>        |      |             | HOPE BRO1 | HERS        |  |
| FIRST FLOOR   O"                                                                                                                                                                                                                                                                                                                                                                                                                                                                                                                                                                                                                                                                                                                                                                                                                                                                                                                                                                                                                                                                                                                                                                                                                                                                                                                                                                                                                                                                                                                                                                                                                                                                                                                                                                                                                                                                                                      | ABLE PARTITION WALL AND RETAIL ENTRY<br>GROUND FLOOR TENANT                                                                      |     |             |      |             |           |             |  |
| ING DOOR OPENING TO BE USED FOR A FUTURE<br>ROR STAIR, LANDING, AND ENTRY VESTIBULE  A100  EXTERIOR ELEVATION - WEST  1/8" = 1'-0"                                                                                                                                                                                                                                                                                                                                                                                                                                                                                                                                                                                                                                                                                                                                                                                                                                                                                                                                                                                                                                                                                                                                                                                                                                                                                                                                                                                                                                                                                                                                                                                                                                                                                                                                                                                                                                                                                                                                                                                                                                                                                                                                                                                                                                       | STOREFRONT GLAZING AND PRIVATE ENTRY<br>R FOR UPSTAIRS TENANTS                                                                   |     | <br>        |      |             |           |             |  |
| AND REPLACE EXISTING WINDOW - INSTALL<br>ALUMINUM CASEMENT WINDOWS IN EXISTING<br>ING, TYPICAL<br>ING DOOR OPENING TO BE USED FOR A FUTURE<br>ROR STAIR, LANDING, AND ENTRY VESTIBULE<br>A11<br>EXTERIOR ELEVATION - WEST<br>1/8" = 1'-0"                                                                                                                                                                                                                                                                                                                                                                                                                                                                                                                                                                                                                                                                                                                                                                                                                                                                                                                                                                                                                                                                                                                                                                                                                                                                                                                                                                                                                                                                                                                                                                                                                                                                                                                                                                                                                                                                                                                                                                                                                                                                                                                                |                                                                                                                                  |     | <br>        |      |             |           |             |  |
| TING DOOR OPENING TO BE USED FOR A FUTURE<br>RIOR STAIR, LANDING, AND ENTRY VESTIBULE AT A CONTROL OF A FUTURE AND AND ENTRY VESTIBULE AT A CONTROL OF A FUTURE AND A CONTROL OF A CONTROL OF A FUTURE AND                                                                                                                                                                                                                                         | OVE AND REPLACE EXISTING WINDOW - INSTALL<br>ALUMINUM CASEMENT WINDOWS IN EXISTING                                               |     |             |      |             |           |             |  |
| RIOR STAIR, LANDING, AND ENTRY VESTIBULE A11 EXTERIOR ELEVATION - WEST 1/8" = 1'-0"                                                                                                                                                                                                                                                                                                                                                                                                                                                                                                                                                                                                                                                                                                                                                                                                                                                                                                                                                                                                                                                                                                                                                                                                                                                                                                                                                                                                                                                                                                                                                                                                                                                                                                                                                                                                                                                                                                                                                                                                                                                                                                                                                                                                                                                                                      | <u>BASEMENT</u><br>-13' - 9"                                                                                                     |     | <br>        |      |             |           |             |  |
|                                                                                                                                                                                                                                                                                                                                                                                                                                                                                                                                                                                                                                                                                                                                                                                                                                                                                                                                                                                                                                                                                                                                                                                                                                                                                                                                                                                                                                                                                                                                                                                                                                                                                                                                                                                                                                                                                                                                                                                                                                                                                                                                                                                                                                                                                                                                                                          | ING DOOR OPENING TO BE USED FOR A FUTURE<br>RIOR STAIR, LANDING, AND ENTRY VESTIBULE                                             | A11 | ELEVATION - | WEST |             |           |             |  |
|                                                                                                                                                                                                                                                                                                                                                                                                                                                                                                                                                                                                                                                                                                                                                                                                                                                                                                                                                                                                                                                                                                                                                                                                                                                                                                                                                                                                                                                                                                                                                                                                                                                                                                                                                                                                                                                                                                                                                                                                                                                                                                                                                                                                                                                                                                                                                                          | 13 12                                                                                                                            | 11  | 09          | 08   | 0           | 7         | 06          |  |