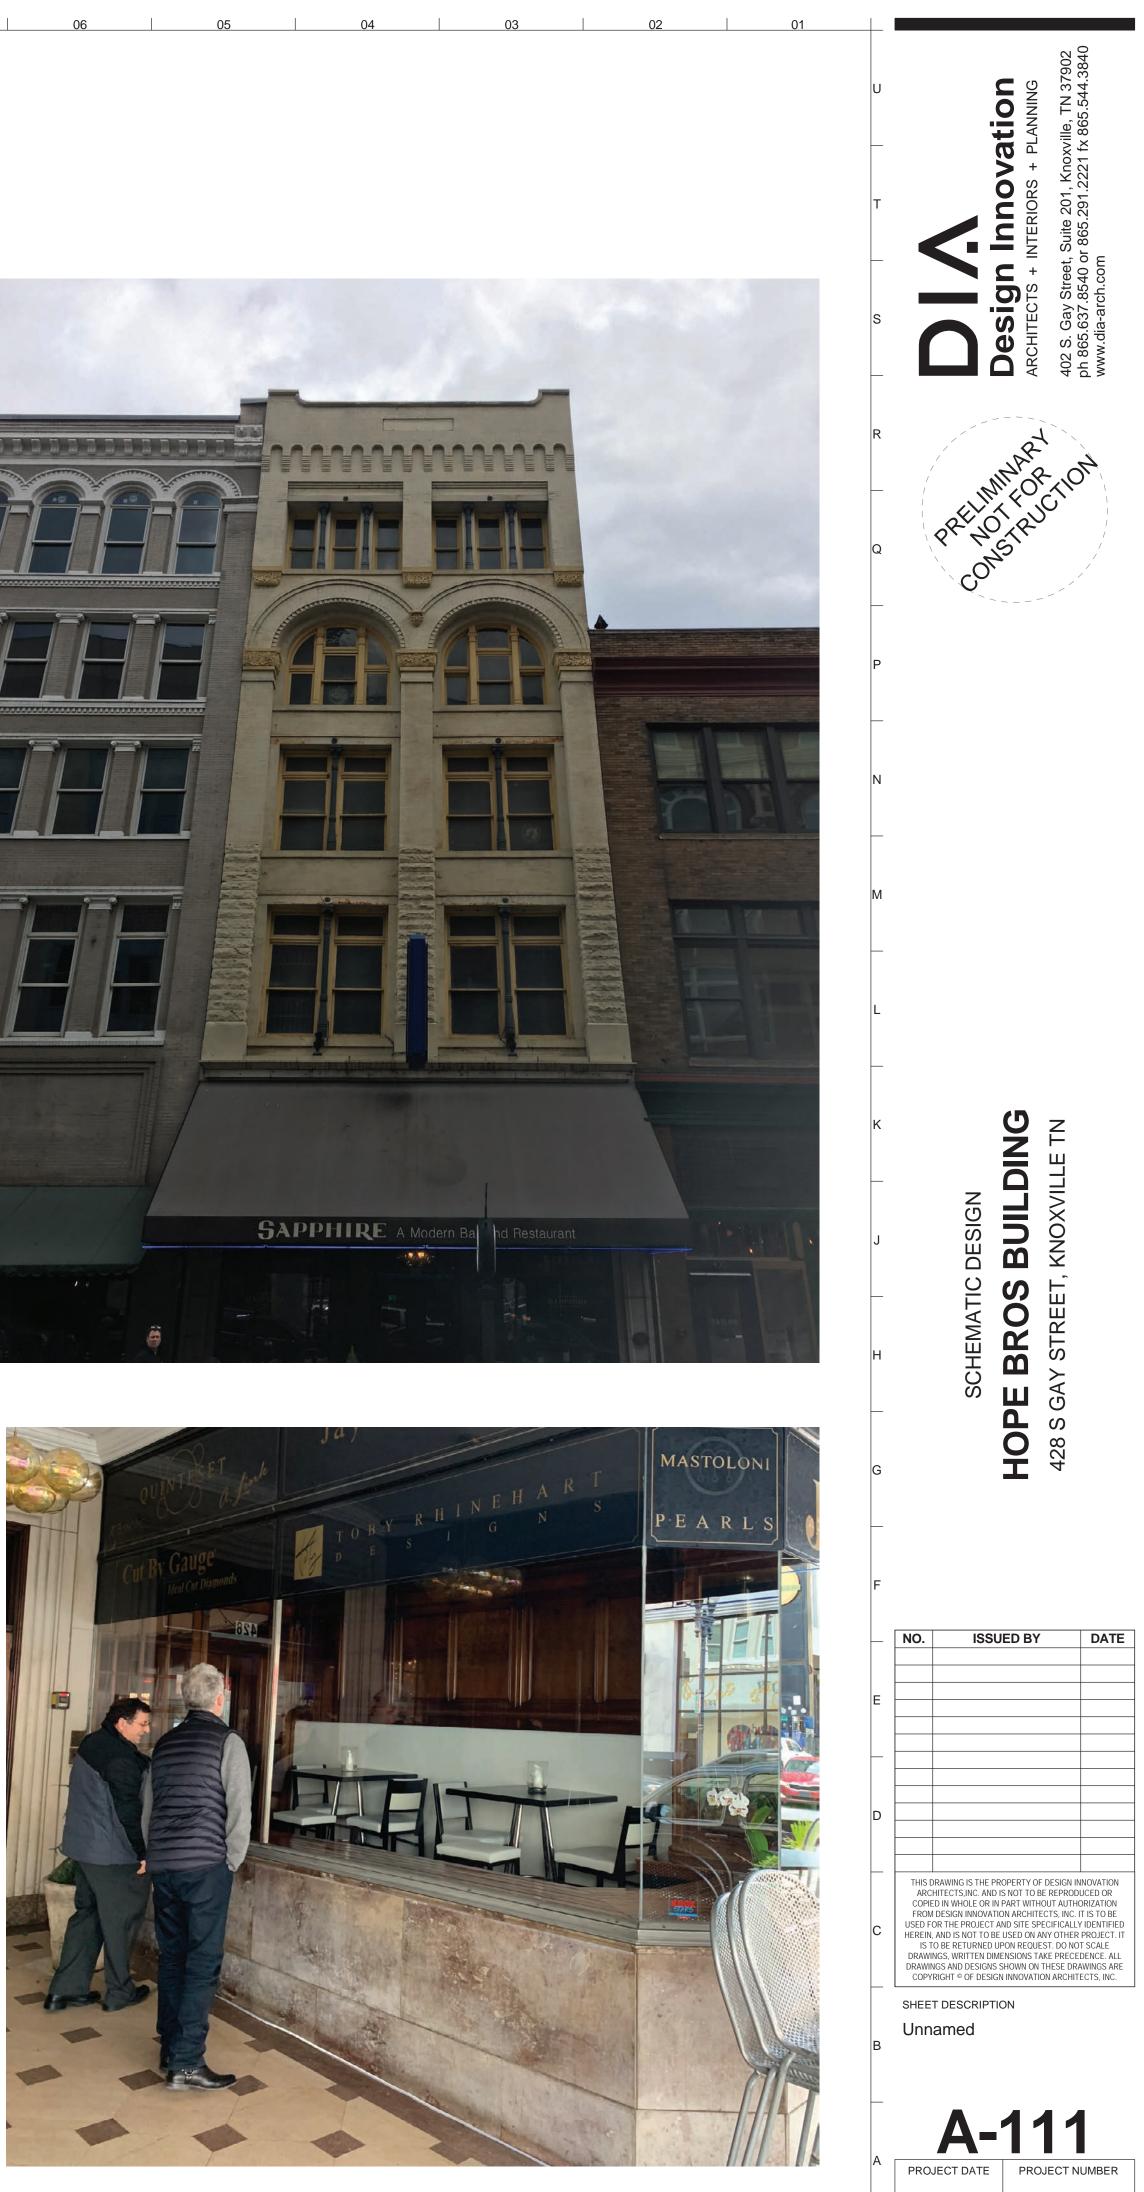

07/17/19

|                                                                                                                                                                                                                                                                                                                                                                                                                                                                                                                                                                                                                                                                                                                                                                                                                                                                                                                                                                                                                                                                                                                                                                                                                                                                                                                                                                                                                                                                                                                                                                                                                                                                                                                                                                                                                                                                                                                                                                                                                                                                                                                                                                                                                                                                                                                                                                          | TION                                                                                                                             |     |             |      |             |           | PE BROTHERS |  |
|--------------------------------------------------------------------------------------------------------------------------------------------------------------------------------------------------------------------------------------------------------------------------------------------------------------------------------------------------------------------------------------------------------------------------------------------------------------------------------------------------------------------------------------------------------------------------------------------------------------------------------------------------------------------------------------------------------------------------------------------------------------------------------------------------------------------------------------------------------------------------------------------------------------------------------------------------------------------------------------------------------------------------------------------------------------------------------------------------------------------------------------------------------------------------------------------------------------------------------------------------------------------------------------------------------------------------------------------------------------------------------------------------------------------------------------------------------------------------------------------------------------------------------------------------------------------------------------------------------------------------------------------------------------------------------------------------------------------------------------------------------------------------------------------------------------------------------------------------------------------------------------------------------------------------------------------------------------------------------------------------------------------------------------------------------------------------------------------------------------------------------------------------------------------------------------------------------------------------------------------------------------------------------------------------------------------------------------------------------------------------|----------------------------------------------------------------------------------------------------------------------------------|-----|-------------|------|-------------|-----------|-------------|--|
|                                                                                                                                                                                                                                                                                                                                                                                                                                                                                                                                                                                                                                                                                                                                                                                                                                                                                                                                                                                                                                                                                                                                                                                                                                                                                                                                                                                                                                                                                                                                                                                                                                                                                                                                                                                                                                                                                                                                                                                                                                                                                                                                                                                                                                                                                                                                                                          | INFORMATION                                                                                                                      |     |             |      |             |           |             |  |
| LA LEY ALLWINGCOM RUMINGCOM LETES<br>FIFTH FLOOR<br>57-5'<br>FOURTH FLOOR<br>57-5'<br>FOURTH FLOOR<br>57-5'<br>FOURTH FLOOR<br>FOURTH FLOOR<br>1000000000000000000000000000000000000                                                                                                                                                                                                                                                                                                                                                                                                                                                                                                                                                                                                                                                                                                                                                                                                                                                                                                                                                                                                                                                                                                                                                                                                                                                                                                                                                                                                                                                                                                                                                                                                                                                                                                                                                                                                                                                                                                                                                                                                                                                                                                                                                                                     | XISTING BRICK TO BE CLEANED AND RETUCKED                                                                                         |     |             |      | A19<br>A301 |           |             |  |
| EMB SUCIENT OF DOOR 53 5 RESULTE TRATT         FOURTH FLOOR         45' - 5'         MICHAE RESULT RESULT OUT ALL UNIT WITH THE ALL UNIT CHARACTERS IN DIVISION IN THE ALL UNIT WARDERS INTO THE ALL UNIT WARDERS IN THE ALL UNIT WARDERS                                                                                                                                                                                                                                                                                                                                                        | OVE AND EXISTING DOUBLE HUNG WINDOW -<br>ALL NEW ALUMINUM DOOR IN EXISTING OPENING,<br>AL AT MIDDLE WINDOW OPENING ON ALL LEVELS |     |             |      |             |           |             |  |
| EMB SUCIENT OF DOOR 53 5 RESULTE TRATT         FOURTH FLOOR         45' - 5'         MICHAE RESULT RESULT OUT ALL UNIT WITH THE ALL UNIT CHARACTERS IN DIVISION IN THE ALL UNIT WARDERS INTO THE ALL UNIT WARDERS IN THE ALL UNIT WARDERS                                                                                                                                                                                                                                                                                                                                                        | <u>FIFTH</u> F <u>LOOR</u><br>57' - 5"                                                                                           |     | <br>        |      | —           |           |             |  |
| NE AND REPLICE ENSTING DUBLE HANG WREDW-<br>I. MEV. ALMAN ADSERTED WARDWAS IN XRTING<br>I. MEV. ALMAN ADSERTED WARDWAS IN XRTING<br>I. MEV. ALMAN ADSERTED THATED<br>BEFORE FRANCISCUE AND ADDRIAL BURKTAN<br>SECOND FLOOR F                                                                                                                                                                                                                                 | DEEP BALCONY AT FLOORS 2-5. PRESSURE TREATED                                                                                     |     |             |      |             |           |             |  |
| LI WE ALCHINEME LOCATION AND AND REASTING<br>INC. THICL.<br>- THIRD FLOOR<br>32 - 5 <sup>-</sup><br>BEP BALOWY AT AND FLOOR PRESSURE TRAFED<br>SECOND FLOOR<br>16 <sup>-</sup> - 11 <sup>-</sup><br>SECOND FLOOR<br>16 <sup>-</sup> - 11 <sup>-</sup><br>SECOND FLOOR<br>16 <sup>-</sup> - 11 <sup>-</sup><br>SECOND FLOOR<br>16 <sup>-</sup> - 11 <sup>-</sup><br>COPE RECOMPLIES<br>- CPEN BEFORD<br>0 <sup>-</sup><br>BASE MENT<br>- CPEN BEFORD<br>0 <sup>-</sup><br>NG ADDR TOPENING TO BE USED FOR A FUTURE<br>NG DOR OPENING TO BE USED FOR A FUTURE<br>COMPANY OPENING TO BE USED FOR A FUTURE<br>COMPANY OPENING TO BE USED FOR A FUTURE<br>COMPANY OPENI | <u>FOURTH</u> F <u>LOOR</u><br>45' - 5"                                                                                          |     | <br>        |      |             |           |             |  |
| HEP BULCINY AT XID R.COR. PRESS.NE TREATED         DOCKNO, FR.F. FINSHED METAL CONFERNALS.         INSHED METAL SUPPORTS                                                                                                                                                                                                                                                                                                                                                                                                                                                                                                                                                                                                                                                                                                                                                                                                                                                                                                                                                                                                                                                                                                                                                                                                                                                                                                                                                                                                                                                                                                                                                                                                                                                                                                                                                                                                                                                                                                                                                                                                                                                                                                                                                                                                                                                 | ALL NEW ALUMINUM CASEMENT WINDOWS IN EXISTING                                                                                    |     |             |      |             |           |             |  |
| DIBCOME PRE-INISHED METAL GUARDRALS.  INISHED METAL GUARDRALS.  INISHEMATICS.  INISHE METAL GUARDRALS. INISHEMALS. INISHEMATICS. INISHEMATICS. INISH                                                                                                                                                                                                                                           | <u>THIRD FLOOR</u><br>32' - 5"                                                                                                   |     | <br>        |      |             |           |             |  |
| ABLE PARTITION WALL AND RETAIL ENTRY<br>ROUND FLOOR TENANT<br>STOREFRONT GLAZING AND PRIVATE ENTRY<br>FOR UPSTAIRS TENANTS<br>FIRST FLOOR<br>0" •<br>NE AND REPLACE EXISTING WINDOW - INSTALL<br>AUMINUM CASEMENT WINDOWS IN EXISTING<br>ING, TYPICAL<br>ING DOOR OPENING TO BE USED FOR A FUTURE<br>ROR STAR, LANDING, AND ENTRY VESTIBULE<br>A11 EXTERIOR ELEVATION - WEST<br>1/8" = 1'-0"                                                                                                                                                                                                                                                                                                                                                                                                                                                                                                                                                                                                                                                                                                                                                                                                                                                                                                                                                                                                                                                                                                                                                                                                                                                                                                                                                                                                                                                                                                                                                                                                                                                                                                                                                                                                                                                                                                                                                                             | D DECKING. PRE-FINISHED METAL GUARDRAILS.                                                                                        |     |             |      |             |           |             |  |
| AROUND FLOOR TENANT STOREFRONT GLAZING AND PRIVATE ENTRY FOR UPSTAIRS TENANTS  FIRST FLOOR O  FIRST FLOOR FIRST FLOOR O  FIRST FLOOR O  FIRST FLOOR O  FIRST FLOOR                                                                                                                                                                                                                                           | <u>SECOND FLOOR</u><br>16' - 11"                                                                                                 |     | <br>        |      |             | HOPE BRO1 | HERS        |  |
| FIRST FLOOR   O"                                                                                                                                                                                                                                                                                                                                                                                                                                                                                                                                                                                                                                                                                                                                                                                                                                                                                                                                                                                                                                                                                                                                                                                                                                                                                                                                                                                                                                                                                                                                                                                                                                                                                                                                                                                                                                                                                                      | ABLE PARTITION WALL AND RETAIL ENTRY<br>GROUND FLOOR TENANT                                                                      |     |             |      |             |           |             |  |
| ING DOOR OPENING TO BE USED FOR A FUTURE<br>ROR STAIR, LANDING, AND ENTRY VESTIBULE  A100  EXTERIOR ELEVATION - WEST  1/8" = 1'-0"                                                                                                                                                                                                                                                                                                                                                                                                                                                                                                                                                                                                                                                                                                                                                                                                                                                                                                                                                                                                                                                                                                                                                                                                                                                                                                                                                                                                                                                                                                                                                                                                                                                                                                                                                                                                                                                                                                                                                                                                                                                                                                                                                                                                                                       | STOREFRONT GLAZING AND PRIVATE ENTRY<br>R FOR UPSTAIRS TENANTS                                                                   |     | <br>        |      |             |           |             |  |
| AND REPLACE EXISTING WINDOW - INSTALL<br>ALUMINUM CASEMENT WINDOWS IN EXISTING<br>ING, TYPICAL<br>ING DOOR OPENING TO BE USED FOR A FUTURE<br>ROR STAIR, LANDING, AND ENTRY VESTIBULE<br>A11<br>EXTERIOR ELEVATION - WEST<br>1/8" = 1'-0"                                                                                                                                                                                                                                                                                                                                                                                                                                                                                                                                                                                                                                                                                                                                                                                                                                                                                                                                                                                                                                                                                                                                                                                                                                                                                                                                                                                                                                                                                                                                                                                                                                                                                                                                                                                                                                                                                                                                                                                                                                                                                                                                |                                                                                                                                  |     | <br>        |      |             |           |             |  |
| TING DOOR OPENING TO BE USED FOR A FUTURE<br>RIOR STAIR, LANDING, AND ENTRY VESTIBULE AT A CONTROL OF A FUTURE AND AND ENTRY VESTIBULE AT A CONTROL OF A FUTURE AND A CONTROL OF A CONTROL OF A FUTURE AND                                                                                                                                                                                                                                         | OVE AND REPLACE EXISTING WINDOW - INSTALL<br>ALUMINUM CASEMENT WINDOWS IN EXISTING                                               |     |             |      |             |           |             |  |
| RIOR STAIR, LANDING, AND ENTRY VESTIBULE A11 EXTERIOR ELEVATION - WEST 1/8" = 1'-0"                                                                                                                                                                                                                                                                                                                                                                                                                                                                                                                                                                                                                                                                                                                                                                                                                                                                                                                                                                                                                                                                                                                                                                                                                                                                                                                                                                                                                                                                                                                                                                                                                                                                                                                                                                                                                                                                                                                                                                                                                                                                                                                                                                                                                                                                                      | <u>BASEMENT</u><br>-13' - 9"                                                                                                     |     | <br>        |      |             |           |             |  |
|                                                                                                                                                                                                                                                                                                                                                                                                                                                                                                                                                                                                                                                                                                                                                                                                                                                                                                                                                                                                                                                                                                                                                                                                                                                                                                                                                                                                                                                                                                                                                                                                                                                                                                                                                                                                                                                                                                                                                                                                                                                                                                                                                                                                                                                                                                                                                                          | ING DOOR OPENING TO BE USED FOR A FUTURE<br>RIOR STAIR, LANDING, AND ENTRY VESTIBULE                                             | A11 | ELEVATION - | WEST |             |           |             |  |
|                                                                                                                                                                                                                                                                                                                                                                                                                                                                                                                                                                                                                                                                                                                                                                                                                                                                                                                                                                                                                                                                                                                                                                                                                                                                                                                                                                                                                                                                                                                                                                                                                                                                                                                                                                                                                                                                                                                                                                                                                                                                                                                                                                                                                                                                                                                                                                          | 13 12                                                                                                                            | 11  | 09          | 08   | 0           | 7         | 06          |  |

|                                                                                                                                                                                                                                                                                                                                                                                      |                             | Image: State in the state |
|--------------------------------------------------------------------------------------------------------------------------------------------------------------------------------------------------------------------------------------------------------------------------------------------------------------------------------------------------------------------------------------|-----------------------------|------------------------------------------------------------------------------------------------------------------------------------------------------------------------------------------------------------------------------------------------------------------------------------------------------------------------------------------------------------------------------------------------------------------------------------------------------------------------------------------------------------------------------------------------------------------------------------------------------------------------------------------------------------------------------------------------------------------------------------------------------------------------------------------------------------------------------------------------------------------------------------------------------------------------------------------------------------------------------------------------------------------------------------------------------------------------------------------------------------------------------------------------------------------------------------------------------------------------------------------------------------------------------------------------------------------------------------------------------------------------------------------------------------------------------------------------------------------------------------------------------------------------------------------------------------------------------------------------------------------------------------------------------------------------------------------------------------------------------------------------------------------------------------------------------------------------------------------------------------------------------------------------------------------------------------------------------------------------------------------------------------------------------------------------------------------------------------------------|
|                                                                                                                                                                                                                                                                                                                                                                                      |                             | <br>L                                                                                                                                                                                                                                                                                                                                                                                                                                                                                                                                                                                                                                                                                                                                                                                                                                                                                                                                                                                                                                                                                                                                                                                                                                                                                                                                                                                                                                                                                                                                                                                                                                                                                                                                                                                                                                                                                                                                                                                                                                                                                          |
| ALL EXISTING BRICK IS TO BE CLEANED,<br>RETUCKED, AND PAINTED - FINAL FINISH<br>SELECTION PER OWNER AND ARCHITECT.                                                                                                                                                                                                                                                                   | FIFTH FLOOR<br>57' - 5"     | E BROS BUILDING<br>GAY STREET, KNOXVILLE TN                                                                                                                                                                                                                                                                                                                                                                                                                                                                                                                                                                                                                                                                                                                                                                                                                                                                                                                                                                                                                                                                                                                                                                                                                                                                                                                                                                                                                                                                                                                                                                                                                                                                                                                                                                                                                                                                                                                                                                                                                                                    |
| REMOVE AND REPLACE EXISTING DOUBLE HUNG<br>WINDOW - INSTALL NEW ALUMINUM CASEMENT<br>WINDOWS WITH SIMILAR DIMENSIONS, EXTERIOR<br>CHARACTERISTICS, PROFILES AS EXISTING. TYPIC<br>ALL LOCATIONS.<br>EXISTING FRAMING AROUND WINDOWS TO BE<br>REPAIRED OR REPLACED WITH ALUMINUM WITH -<br>SIMILAR DIMENSIONS, EXTERIOR CHARACTERISTI<br>AND PROFILES AS EXISTING. TYPICAL ALL LOCATI | CAL<br><u></u>              | B<br>HOPE<br>428 S GAN                                                                                                                                                                                                                                                                                                                                                                                                                                                                                                                                                                                                                                                                                                                                                                                                                                                                                                                                                                                                                                                                                                                                                                                                                                                                                                                                                                                                                                                                                                                                                                                                                                                                                                                                                                                                                                                                                                                                                                                                                                                                         |
| PRE-FINISHED METAL CANOPY SUPPORT ROD<br>MOUNTED TO F.O. BUILDING<br>EXISTING SUPPORT COLUMNS TO REMAIN, TYPIC,<br>NEW PRE-FINISHED METAL AND GLASS CANOPY                                                                                                                                                                                                                           |                             | F                                                                                                                                                                                                                                                                                                                                                                                                                                                                                                                                                                                                                                                                                                                                                                                                                                                                                                                                                                                                                                                                                                                                                                                                                                                                                                                                                                                                                                                                                                                                                                                                                                                                                                                                                                                                                                                                                                                                                                                                                                                                                              |
| EXISTING STONE TO BE CLEANED AND REPAIRED<br>AS NECESSARY<br>REMOVE EXISTING DECALS & REPAIR OR RE-APPI<br>FRIT TO GLAZING PER ORIGINAL DESIGN. SPANDR<br>GLASS TO BE BACKLIT PER ORIGINAL IMAGES.                                                                                                                                                                                   | <u>MEZZANINE</u><br>7' - 4" | D THIS DRAWING IS THE PROPERTY OF DESIGN INNOVATION<br>ARCHITECTS, INC. AND IS NOT TO BE REPRODUCED OR<br>COPIED IN WHOLE OR IN PART WITHOUT AUTHORIZATION<br>FROM DESIGN INNOVATION ARCHITECTS, INC. IT IS TO BE<br>USED FOR THE PROJECT AND SITE SPECIFICALLY IDENTIFIED<br>HEREIN, AND IS NOT TO BE USED ON ANY OTHER PROJECT. IT                                                                                                                                                                                                                                                                                                                                                                                                                                                                                                                                                                                                                                                                                                                                                                                                                                                                                                                                                                                                                                                                                                                                                                                                                                                                                                                                                                                                                                                                                                                                                                                                                                                                                                                                                           |
| EXISTING GLAZING AT GROUND LEVEL<br>STOREFRONT ENTRY TO REMAIN<br>REMOVE AND REPLACE EXISTING RAILING WITH<br>NEW ALUMINUM RAILING                                                                                                                                                                                                                                                   | BASEMENT<br>-13' - 9"       | A PROJECT DATE A STO BE RETURNED UPON REQUEST. DO NOT SCALE DRAWINGS, WRITTEN DIMENSIONS TAKE PRECEDENCE. ALL DRAWINGS AND DESIGNS SHOWN ON THESE DRAWINGS ARE COPYRIGHT © OF DESIGN INNOVATION ARCHITECTS, INC. SHEET DESCRIPTION EXTERIOR ELEVATIONS B A PROJECT DATE PROJECT NUMBER 18076                                                                                                                                                                                                                                                                                                                                                                                                                                                                                                                                                                                                                                                                                                                                                                                                                                                                                                                                                                                                                                                                                                                                                                                                                                                                                                                                                                                                                                                                                                                                                                                                                                                                                                                                                                                                   |