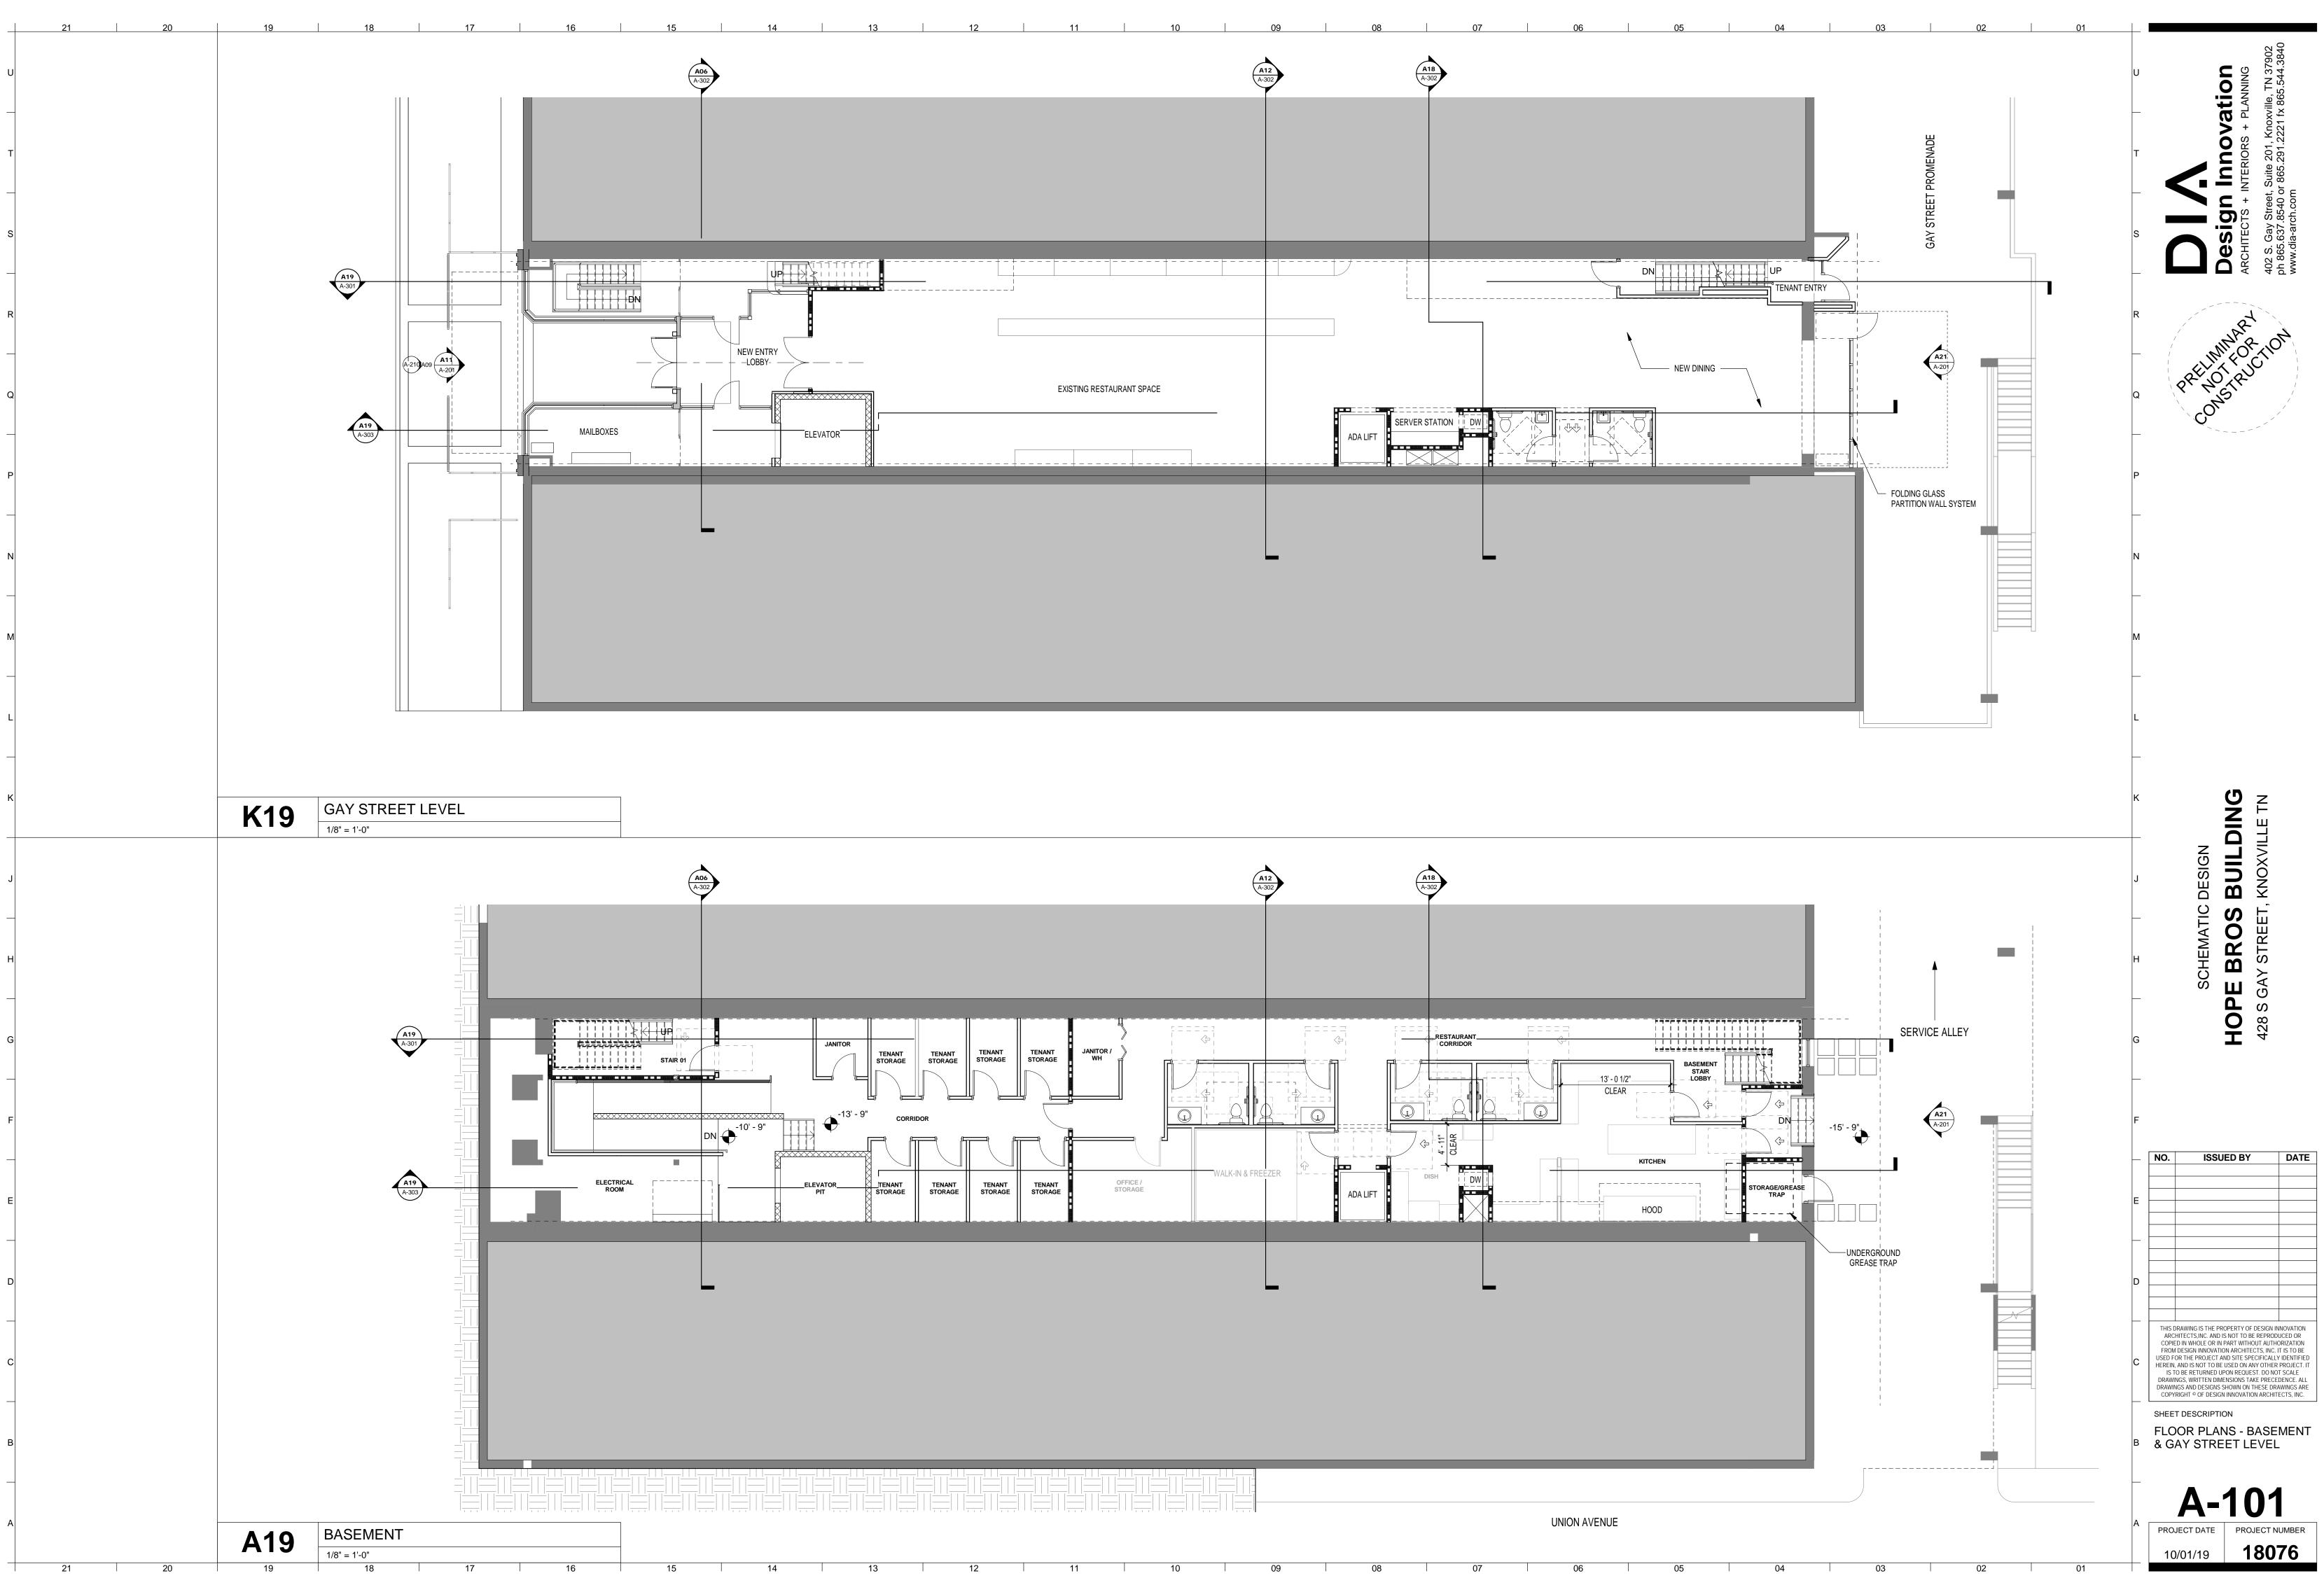

|                                                                                                     |                                                           |  |  |  |  |  |  |  |
|                 | Level 1: \$50 Level 2: \$100 • Level 3: \$250 • Level 4: \$500                                                                                                                                                                                                   |                                                                                                     |                                                           |  |  |  |  |  |  |  |















07/17/19













|