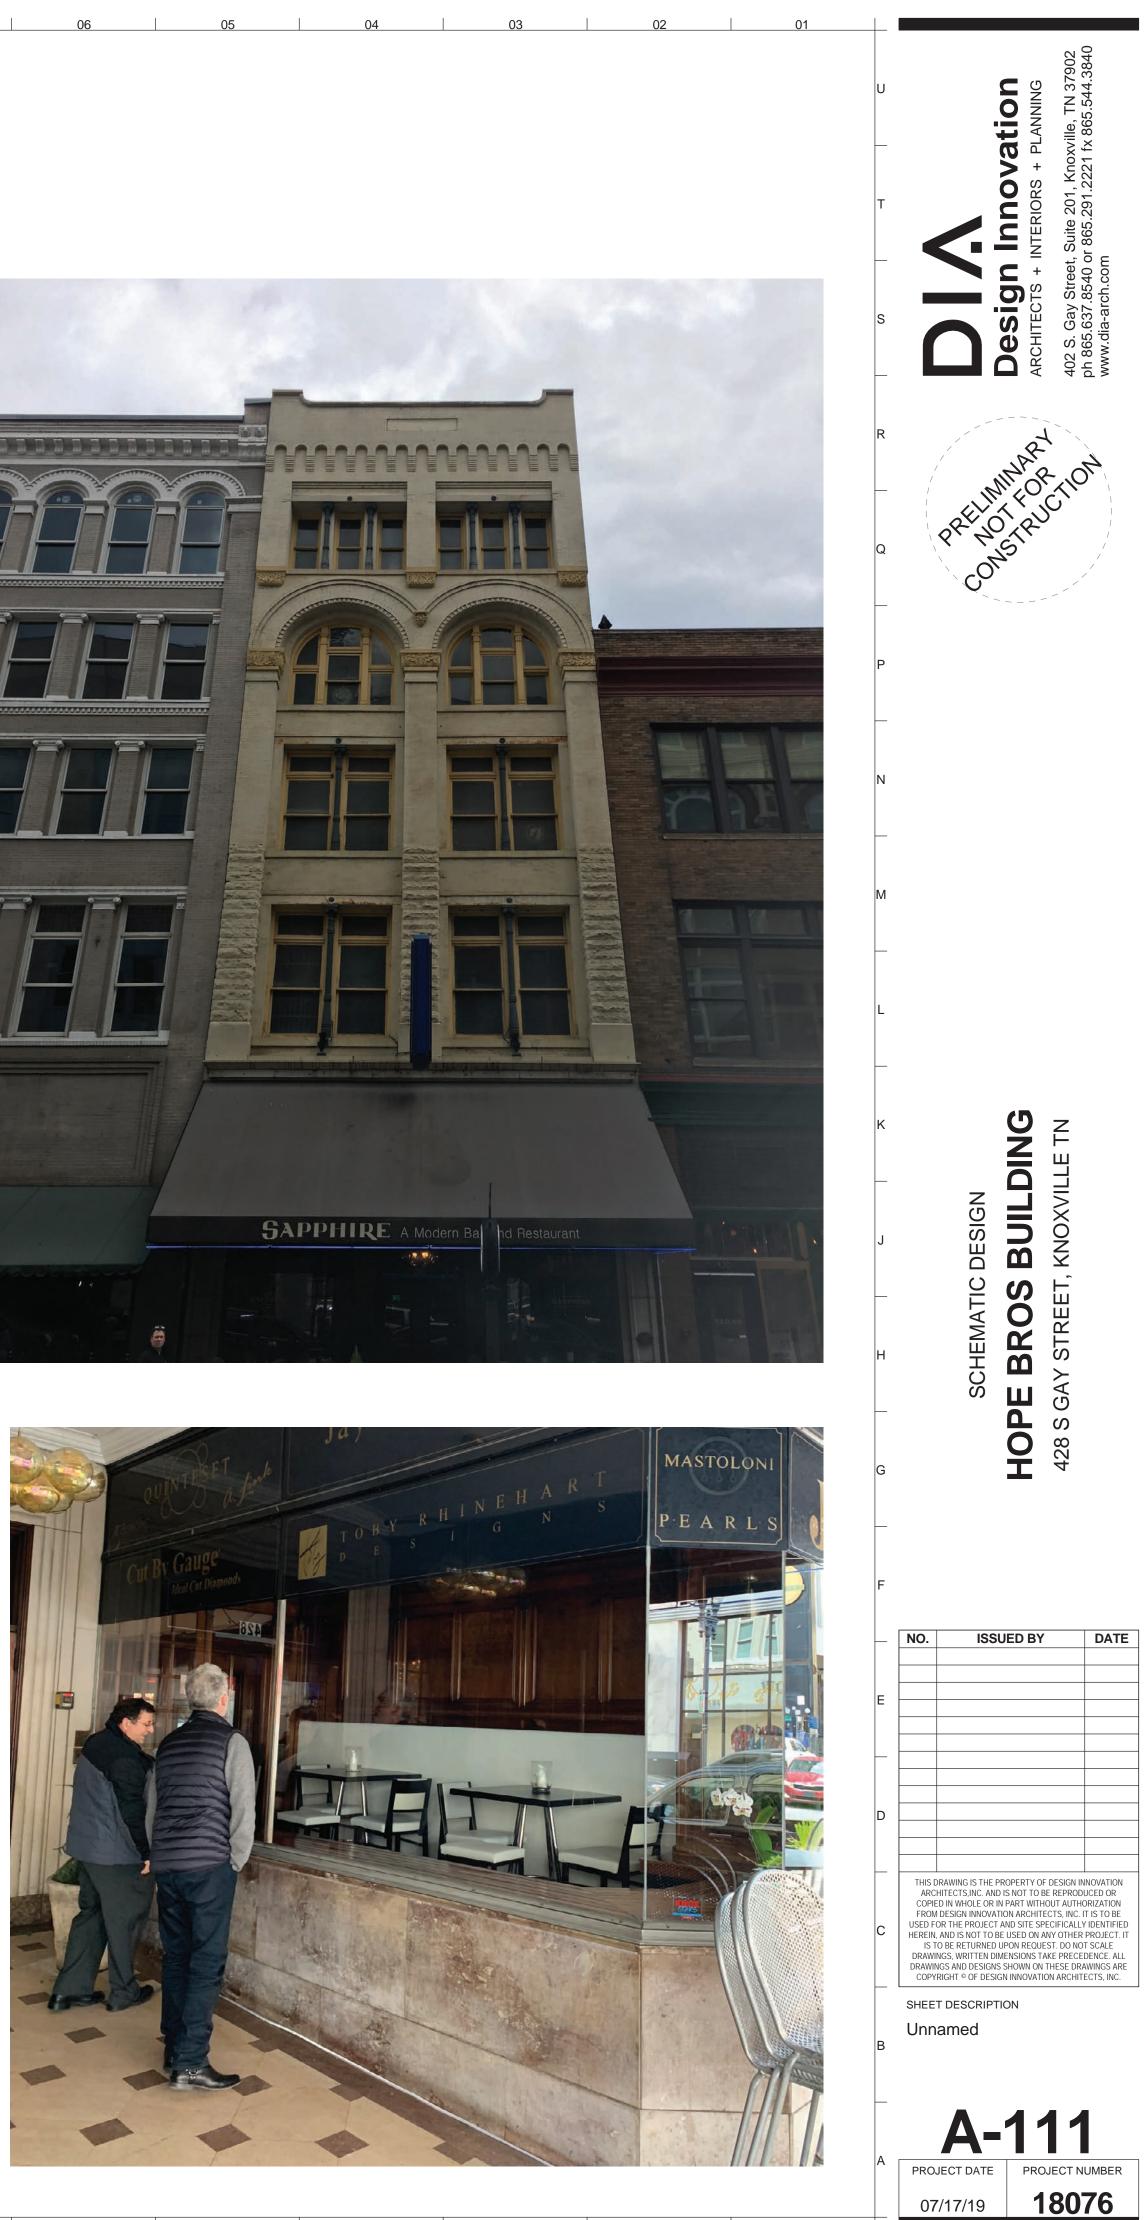

07/17/19

|                                                                                                                                                                                                                                                                                                                                                                                                                                                                                                                                                                                                                                                                                                                                                                                                                                                                                                                                                                                                                                                                                                                                                                                                                                                                                                                                                                                                                                                                                                                                                                                                                                                                                                                                                                                                                                                                                                                                                                                                                                                                                                                                                                                                                                                                                                                                                                          | TION                                                                                                                             |     |             |      |             |           | PE BROTHERS |  |
|--------------------------------------------------------------------------------------------------------------------------------------------------------------------------------------------------------------------------------------------------------------------------------------------------------------------------------------------------------------------------------------------------------------------------------------------------------------------------------------------------------------------------------------------------------------------------------------------------------------------------------------------------------------------------------------------------------------------------------------------------------------------------------------------------------------------------------------------------------------------------------------------------------------------------------------------------------------------------------------------------------------------------------------------------------------------------------------------------------------------------------------------------------------------------------------------------------------------------------------------------------------------------------------------------------------------------------------------------------------------------------------------------------------------------------------------------------------------------------------------------------------------------------------------------------------------------------------------------------------------------------------------------------------------------------------------------------------------------------------------------------------------------------------------------------------------------------------------------------------------------------------------------------------------------------------------------------------------------------------------------------------------------------------------------------------------------------------------------------------------------------------------------------------------------------------------------------------------------------------------------------------------------------------------------------------------------------------------------------------------------|----------------------------------------------------------------------------------------------------------------------------------|-----|-------------|------|-------------|-----------|-------------|--|
|                                                                                                                                                                                                                                                                                                                                                                                                                                                                                                                                                                                                                                                                                                                                                                                                                                                                                                                                                                                                                                                                                                                                                                                                                                                                                                                                                                                                                                                                                                                                                                                                                                                                                                                                                                                                                                                                                                                                                                                                                                                                                                                                                                                                                                                                                                                                                                          | INFORMATION                                                                                                                      |     |             |      |             |           |             |  |
| LA LEY ALLWINGCOM RUMINGCOM LETES<br>FIFTH FLOOR<br>57-5'<br>FOURTH FLOOR<br>57-5'<br>FOURTH FLOOR<br>57-5'<br>FOURTH FLOOR<br>FOURTH FLOOR<br>1000000000000000000000000000000000000                                                                                                                                                                                                                                                                                                                                                                                                                                                                                                                                                                                                                                                                                                                                                                                                                                                                                                                                                                                                                                                                                                                                                                                                                                                                                                                                                                                                                                                                                                                                                                                                                                                                                                                                                                                                                                                                                                                                                                                                                                                                                                                                                                                     | XISTING BRICK TO BE CLEANED AND RETUCKED                                                                                         |     |             |      | A19<br>A301 |           |             |  |
| EMB SUCIENT OF DOOR 53 5 RESULTE TRATT         FOURTH FLOOR         45' - 5'         MICHAE RESULT RESULT OUT ALL UNIT WITH THE ALL UNIT CHARACTERS IN DIVISION IN THE ALL UNIT WARDERS INTO THE ALL UNIT WARDERS IN THE ALL UNIT WARDERS                                                                                                                                                                                                                                                                                                                                                        | OVE AND EXISTING DOUBLE HUNG WINDOW -<br>ALL NEW ALUMINUM DOOR IN EXISTING OPENING,<br>AL AT MIDDLE WINDOW OPENING ON ALL LEVELS |     |             |      |             |           |             |  |
| EMB SUCIENT OF DOOR 53 5 RESULTE TRATT         FOURTH FLOOR         45' - 5'         MICHAE RESULT RESULT OUT ALL UNIT WITH THE ALL UNIT CHARACTERS IN DIVISION IN THE ALL UNIT WARDERS INTO THE ALL UNIT WARDERS IN THE ALL UNIT WARDERS                                                                                                                                                                                                                                                                                                                                                        | <u>FIFTH</u> F <u>LOOR</u><br>57' - 5"                                                                                           |     | <br>        |      | —           |           |             |  |
| NE AND REPLICE ENSTING DUBLE HANG WREDW-<br>I. MEV. ALMAN ADSERTED WARDWAS IN XRTING<br>I. MEV. ALMAN ADSERTED WARDWAS IN XRTING<br>I. MEV. ALMAN ADSERTED THATED<br>BEFORE FRANCISCUE AND ADDRIAL BURKTAN<br>SECOND FLOOR F                                                                                                                                                                                                                                 | DEEP BALCONY AT FLOORS 2-5. PRESSURE TREATED                                                                                     |     |             |      |             |           |             |  |
| LI WE ALCHINEME LOCATION AND AND REASTING<br>INC. THICL.<br>- THIRD FLOOR<br>32 - 5 <sup>-</sup><br>BEP BALOWY AT AND FLOOR PRESSURE TRAFED<br>SECOND FLOOR<br>16 <sup>-</sup> - 11 <sup>-</sup><br>SECOND FLOOR<br>16 <sup>-</sup> - 11 <sup>-</sup><br>SECOND FLOOR<br>16 <sup>-</sup> - 11 <sup>-</sup><br>SECOND FLOOR<br>16 <sup>-</sup> - 11 <sup>-</sup><br>COPE RECOMPLIES<br>- CPEN BEFORD<br>0 <sup>-</sup><br>BASE MENT<br>- CPEN BEFORD<br>0 <sup>-</sup><br>NG ADDR TOPENING TO BE USED FOR A FUTURE<br>NG DOR OPENING TO BE USED FOR A FUTURE<br>COMPANY OPENING TO BE USED FOR A FUTURE<br>COMPANY OPENING TO BE USED FOR A FUTURE<br>COMPANY OPENI | <u>FOURTH</u> F <u>LOOR</u><br>45' - 5"                                                                                          |     | <br>        |      |             |           |             |  |
| HEP BULCINY AT XID R.COR. PRESS.NE TREATED         DOCKNO, FR.F. FINSHED METAL CONFERNALS.         INSHED METAL SUPPORTS                                                                                                                                                                                                                                                                                                                                                                                                                                                                                                                                                                                                                                                                                                                                                                                                                                                                                                                                                                                                                                                                                                                                                                                                                                                                                                                                                                                                                                                                                                                                                                                                                                                                                                                                                                                                                                                                                                                                                                                                                                                                                                                                                                                                                                                 | ALL NEW ALUMINUM CASEMENT WINDOWS IN EXISTING                                                                                    |     |             |      |             |           |             |  |
| DIBCOME PRE-INISHED METAL GUARDRALS.  INISHED METAL GUARDRALS.  INISHEMATICS.  INISHE METAL GUARDRALS. INISHEMALS. INISHEMATICS. INISHEMATICS. INISH                                                                                                                                                                                                                                           | <u>THIRD FLOOR</u><br>32' - 5"                                                                                                   |     | <br>        |      |             |           |             |  |
| ABLE PARTITION WALL AND RETAIL ENTRY<br>ROUND FLOOR TENANT<br>STOREFRONT GLAZING AND PRIVATE ENTRY<br>FOR UPSTAIRS TENANTS<br>FIRST FLOOR<br>0" •<br>NE AND REPLACE EXISTING WINDOW - INSTALL<br>AUMINUM CASEMENT WINDOWS IN EXISTING<br>ING, TYPICAL<br>ING DOOR OPENING TO BE USED FOR A FUTURE<br>ROR STAR, LANDING, AND ENTRY VESTIBULE<br>A11 EXTERIOR ELEVATION - WEST<br>1/8" = 1'-0"                                                                                                                                                                                                                                                                                                                                                                                                                                                                                                                                                                                                                                                                                                                                                                                                                                                                                                                                                                                                                                                                                                                                                                                                                                                                                                                                                                                                                                                                                                                                                                                                                                                                                                                                                                                                                                                                                                                                                                             | D DECKING. PRE-FINISHED METAL GUARDRAILS.                                                                                        |     |             |      |             |           |             |  |
| AROUND FLOOR TENANT STOREFRONT GLAZING AND PRIVATE ENTRY FOR UPSTAIRS TENANTS  FIRST FLOOR O  FIRST FLOOR FIRST FLOOR O  FIRST FLOOR O  FIRST FLOOR O  FIRST FLOOR                                                                                                                                                                                                                                           | <u>SECOND FLOOR</u><br>16' - 11"                                                                                                 |     | <br>        |      |             | HOPE BRO1 | HERS        |  |
| FIRST FLOOR   O"                                                                                                                                                                                                                                                                                                                                                                                                                                                                                                                                                                                                                                                                                                                                                                                                                                                                                                                                                                                                                                                                                                                                                                                                                                                                                                                                                                                                                                                                                                                                                                                                                                                                                                                                                                                                                                                                                                      | ABLE PARTITION WALL AND RETAIL ENTRY<br>GROUND FLOOR TENANT                                                                      |     |             |      |             |           |             |  |
| ING DOOR OPENING TO BE USED FOR A FUTURE<br>ROR STAIR, LANDING, AND ENTRY VESTIBULE  A100  EXTERIOR ELEVATION - WEST  1/8" = 1'-0"                                                                                                                                                                                                                                                                                                                                                                                                                                                                                                                                                                                                                                                                                                                                                                                                                                                                                                                                                                                                                                                                                                                                                                                                                                                                                                                                                                                                                                                                                                                                                                                                                                                                                                                                                                                                                                                                                                                                                                                                                                                                                                                                                                                                                                       | STOREFRONT GLAZING AND PRIVATE ENTRY<br>R FOR UPSTAIRS TENANTS                                                                   |     | <br>        |      |             |           |             |  |
| AND REPLACE EXISTING WINDOW - INSTALL<br>ALUMINUM CASEMENT WINDOWS IN EXISTING<br>ING, TYPICAL<br>ING DOOR OPENING TO BE USED FOR A FUTURE<br>ROR STAIR, LANDING, AND ENTRY VESTIBULE<br>A11<br>EXTERIOR ELEVATION - WEST<br>1/8" = 1'-0"                                                                                                                                                                                                                                                                                                                                                                                                                                                                                                                                                                                                                                                                                                                                                                                                                                                                                                                                                                                                                                                                                                                                                                                                                                                                                                                                                                                                                                                                                                                                                                                                                                                                                                                                                                                                                                                                                                                                                                                                                                                                                                                                |                                                                                                                                  |     | <br>        |      |             |           |             |  |
| TING DOOR OPENING TO BE USED FOR A FUTURE<br>RIOR STAIR, LANDING, AND ENTRY VESTIBULE AT A CONTROL OF A FUTURE AND AND ENTRY VESTIBULE AT A CONTROL OF A FUTURE AND A CONTROL OF A CONTROL OF A FUTURE AND                                                                                                                                                                                                                                         | OVE AND REPLACE EXISTING WINDOW - INSTALL<br>ALUMINUM CASEMENT WINDOWS IN EXISTING                                               |     |             |      |             |           |             |  |
| RIOR STAIR, LANDING, AND ENTRY VESTIBULE A11 EXTERIOR ELEVATION - WEST 1/8" = 1'-0"                                                                                                                                                                                                                                                                                                                                                                                                                                                                                                                                                                                                                                                                                                                                                                                                                                                                                                                                                                                                                                                                                                                                                                                                                                                                                                                                                                                                                                                                                                                                                                                                                                                                                                                                                                                                                                                                                                                                                                                                                                                                                                                                                                                                                                                                                      | <u>BASEMENT</u><br>-13' - 9"                                                                                                     |     | <br>        |      |             |           |             |  |
|                                                                                                                                                                                                                                                                                                                                                                                                                                                                                                                                                                                                                                                                                                                                                                                                                                                                                                                                                                                                                                                                                                                                                                                                                                                                                                                                                                                                                                                                                                                                                                                                                                                                                                                                                                                                                                                                                                                                                                                                                                                                                                                                                                                                                                                                                                                                                                          | ING DOOR OPENING TO BE USED FOR A FUTURE<br>RIOR STAIR, LANDING, AND ENTRY VESTIBULE                                             | A11 | ELEVATION - | WEST |             |           |             |  |
|                                                                                                                                                                                                                                                                                                                                                                                                                                                                                                                                                                                                                                                                                                                                                                                                                                                                                                                                                                                                                                                                                                                                                                                                                                                                                                                                                                                                                                                                                                                                                                                                                                                                                                                                                                                                                                                                                                                                                                                                                                                                                                                                                                                                                                                                                                                                                                          | 13 12                                                                                                                            | 11  | 09          | 08   | 0           | 7         | 06          |  |

|                                                                                                                                                                                                                                                                                                                                                                                      |                             | Image: State in the state |
|--------------------------------------------------------------------------------------------------------------------------------------------------------------------------------------------------------------------------------------------------------------------------------------------------------------------------------------------------------------------------------------|-----------------------------|------------------------------------------------------------------------------------------------------------------------------------------------------------------------------------------------------------------------------------------------------------------------------------------------------------------------------------------------------------------------------------------------------------------------------------------------------------------------------------------------------------------------------------------------------------------------------------------------------------------------------------------------------------------------------------------------------------------------------------------------------------------------------------------------------------------------------------------------------------------------------------------------------------------------------------------------------------------------------------------------------------------------------------------------------------------------------------------------------------------------------------------------------------------------------------------------------------------------------------------------------------------------------------------------------------------------------------------------------------------------------------------------------------------------------------------------------------------------------------------------------------------------------------------------------------------------------------------------------------------------------------------------------------------------------------------------------------------------------------------------------------------------------------------------------------------------------------------------------------------------------------------------------------------------------------------------------------------------------------------------------------------------------------------------------------------------------------------------|
|                                                                                                                                                                                                                                                                                                                                                                                      |                             | <br>L                                                                                                                                                                                                                                                                                                                                                                                                                                                                                                                                                                                                                                                                                                                                                                                                                                                                                                                                                                                                                                                                                                                                                                                                                                                                                                                                                                                                                                                                                                                                                                                                                                                                                                                                                                                                                                                                                                                                                                                                                                                                                          |
| ALL EXISTING BRICK IS TO BE CLEANED,<br>RETUCKED, AND PAINTED - FINAL FINISH<br>SELECTION PER OWNER AND ARCHITECT.                                                                                                                                                                                                                                                                   | FIFTH FLOOR<br>57' - 5"     | E BROS BUILDING<br>GAY STREET, KNOXVILLE TN                                                                                                                                                                                                                                                                                                                                                                                                                                                                                                                                                                                                                                                                                                                                                                                                                                                                                                                                                                                                                                                                                                                                                                                                                                                                                                                                                                                                                                                                                                                                                                                                                                                                                                                                                                                                                                                                                                                                                                                                                                                    |
| REMOVE AND REPLACE EXISTING DOUBLE HUNG<br>WINDOW - INSTALL NEW ALUMINUM CASEMENT<br>WINDOWS WITH SIMILAR DIMENSIONS, EXTERIOR<br>CHARACTERISTICS, PROFILES AS EXISTING. TYPIC<br>ALL LOCATIONS.<br>EXISTING FRAMING AROUND WINDOWS TO BE<br>REPAIRED OR REPLACED WITH ALUMINUM WITH -<br>SIMILAR DIMENSIONS, EXTERIOR CHARACTERISTI<br>AND PROFILES AS EXISTING. TYPICAL ALL LOCATI | CAL<br><u></u>              | B<br>HOPE<br>428 S GAN                                                                                                                                                                                                                                                                                                                                                                                                                                                                                                                                                                                                                                                                                                                                                                                                                                                                                                                                                                                                                                                                                                                                                                                                                                                                                                                                                                                                                                                                                                                                                                                                                                                                                                                                                                                                                                                                                                                                                                                                                                                                         |
| PRE-FINISHED METAL CANOPY SUPPORT ROD<br>MOUNTED TO F.O. BUILDING<br>EXISTING SUPPORT COLUMNS TO REMAIN, TYPIC,<br>NEW PRE-FINISHED METAL AND GLASS CANOPY                                                                                                                                                                                                                           |                             | F                                                                                                                                                                                                                                                                                                                                                                                                                                                                                                                                                                                                                                                                                                                                                                                                                                                                                                                                                                                                                                                                                                                                                                                                                                                                                                                                                                                                                                                                                                                                                                                                                                                                                                                                                                                                                                                                                                                                                                                                                                                                                              |
| EXISTING STONE TO BE CLEANED AND REPAIRED<br>AS NECESSARY<br>REMOVE EXISTING DECALS & REPAIR OR RE-APPI<br>FRIT TO GLAZING PER ORIGINAL DESIGN. SPANDR<br>GLASS TO BE BACKLIT PER ORIGINAL IMAGES.                                                                                                                                                                                   | <u>MEZZANINE</u><br>7' - 4" | D THIS DRAWING IS THE PROPERTY OF DESIGN INNOVATION<br>ARCHITECTS, INC. AND IS NOT TO BE REPRODUCED OR<br>COPIED IN WHOLE OR IN PART WITHOUT AUTHORIZATION<br>FROM DESIGN INNOVATION ARCHITECTS, INC. IT IS TO BE<br>USED FOR THE PROJECT AND SITE SPECIFICALLY IDENTIFIED<br>HEREIN, AND IS NOT TO BE USED ON ANY OTHER PROJECT. IT                                                                                                                                                                                                                                                                                                                                                                                                                                                                                                                                                                                                                                                                                                                                                                                                                                                                                                                                                                                                                                                                                                                                                                                                                                                                                                                                                                                                                                                                                                                                                                                                                                                                                                                                                           |
| EXISTING GLAZING AT GROUND LEVEL<br>STOREFRONT ENTRY TO REMAIN<br>REMOVE AND REPLACE EXISTING RAILING WITH<br>NEW ALUMINUM RAILING                                                                                                                                                                                                                                                   | BASEMENT<br>-13' - 9"       | A PROJECT DATE A STO BE RETURNED UPON REQUEST. DO NOT SCALE DRAWINGS, WRITTEN DIMENSIONS TAKE PRECEDENCE. ALL DRAWINGS AND DESIGNS SHOWN ON THESE DRAWINGS ARE COPYRIGHT © OF DESIGN INNOVATION ARCHITECTS, INC. SHEET DESCRIPTION EXTERIOR ELEVATIONS B A PROJECT DATE PROJECT NUMBER 18076                                                                                                                                                                                                                                                                                                                                                                                                                                                                                                                                                                                                                                                                                                                                                                                                                                                                                                                                                                                                                                                                                                                                                                                                                                                                                                                                                                                                                                                                                                                                                                                                                                                                                                                                                                                                   |