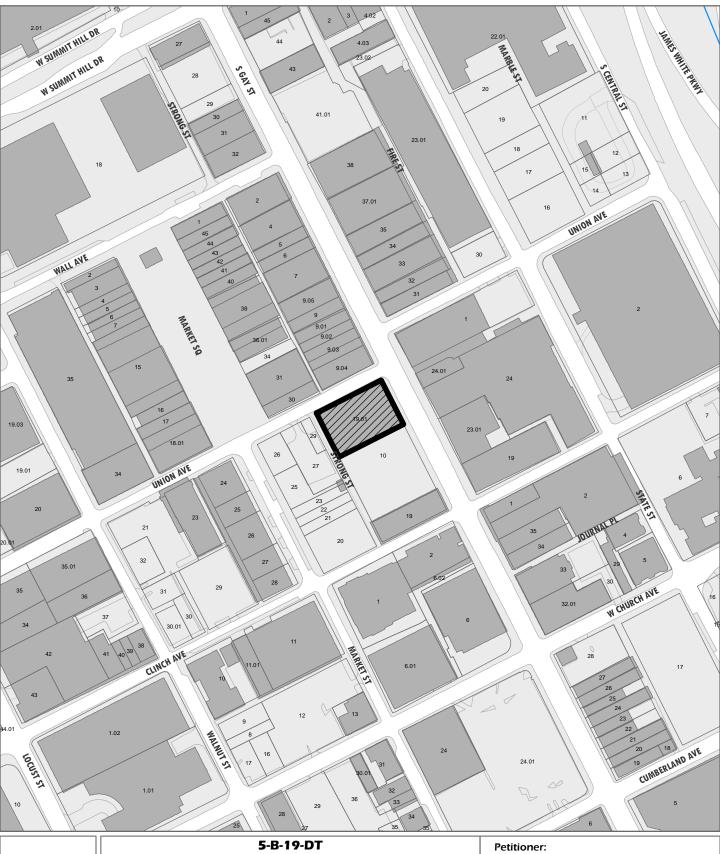

## APPLICATION FOR CERTIFICATE OF APPROPRIATENESS

505 S Gay St

Level 1: Minor alteration of an existing building/structure

Original Print Date: 5/6/2019 Revised: Knoxville/Knox County Planning - Downtown Design Review Board