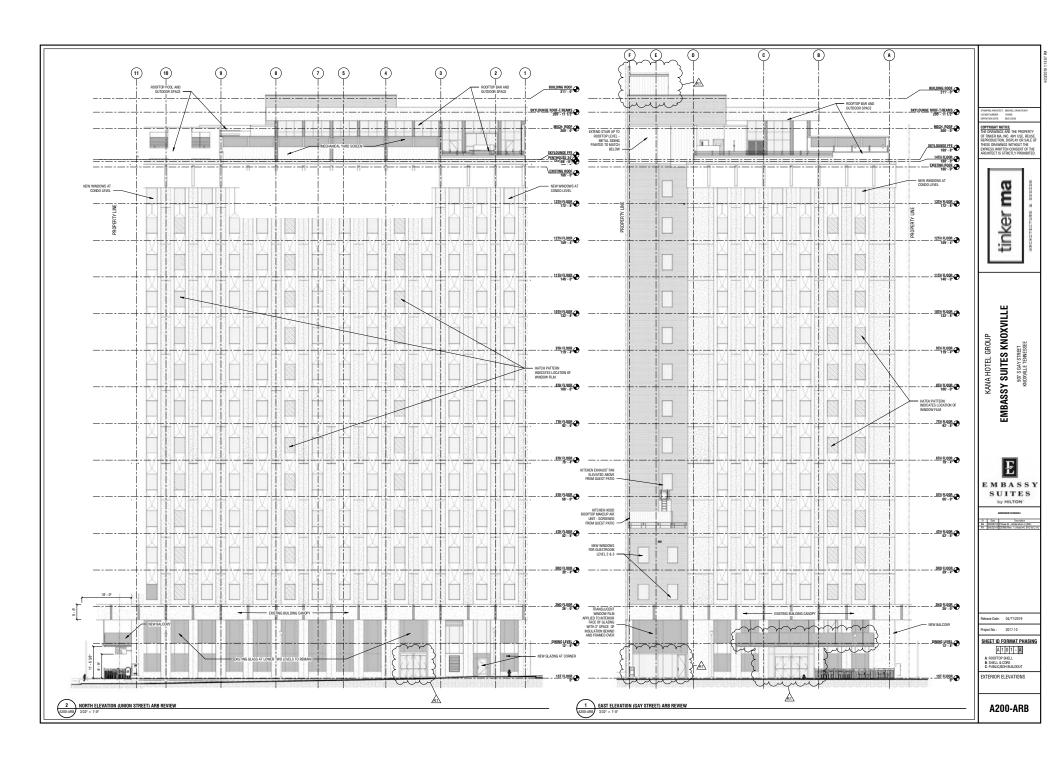

## APPLICATION FOR CERTIFICATE OF APPROPRIATENESS

505 S Gay St

Level 1: Minor alteration of an existing building/structure

Original Print Date: 5/6/2019 Revised: Knoxville/Knox County Planning - Downtown Design Review Board