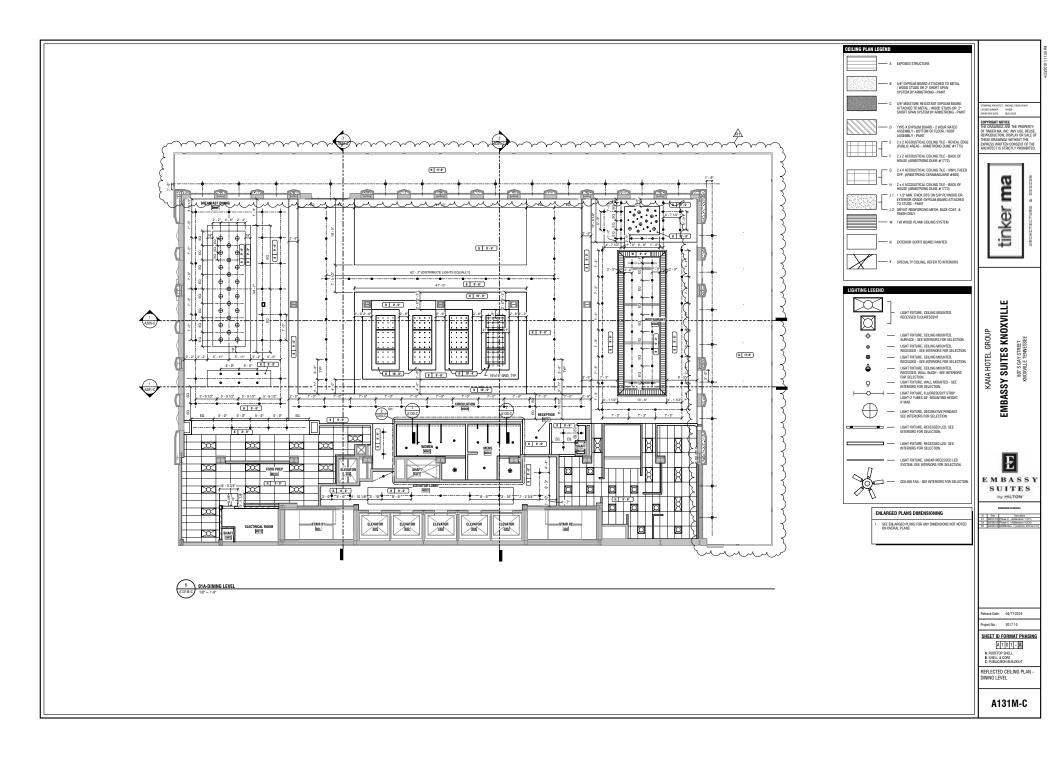

RET
ROOMLE TERRESSEE

E M B A S S Y
S U I T E S
by HILTON

"GORGGOUL

SHEET ID FORMAT PHASING

A 1 0 1 - A

A ROOFTOP SHELL
B: SHELL & CODE
C: PUBLIC/BOH BUILDOUT

EXTERIOR ELEVATIONS & 3D - ROOFTOP

A203-ARB



COPYRIGHT NOTICE THE DRAWINGS ARE THE PROPERT

HE DRAWINGS ARE THE PHOPERTY IF TINKER MA, INC. ANY USE, REUSE IEPRODUCTION, DISPLAY OR SALE O HESE DRAWINGS WITHOUT THE XPRESS WRITTEN CONSENT OF TH ACHITECT IS STRICTLY PROHIBITED

507 S GAY STREET KNOXVILLE TENNESSEE

E

Project No.: 2017.10

SHEET ID FORMAT PHASING A 1 0 1 - A

ENLARGED ELEVATIONS

A210-ARB









HE DRAWINGS ARE THE PHOPERTY IF TINKER MA, INC. ANY USE, REUSE IEPRODUCTION, DISPLAY OR SALE O HESE DRAWINGS WITHOUT THE XPRESS WRITTEN CONSENT OF TH IRCHITECT IS STRICTLY PROHIBITE

SHEET ID FORMAT PHASING

A101M-C