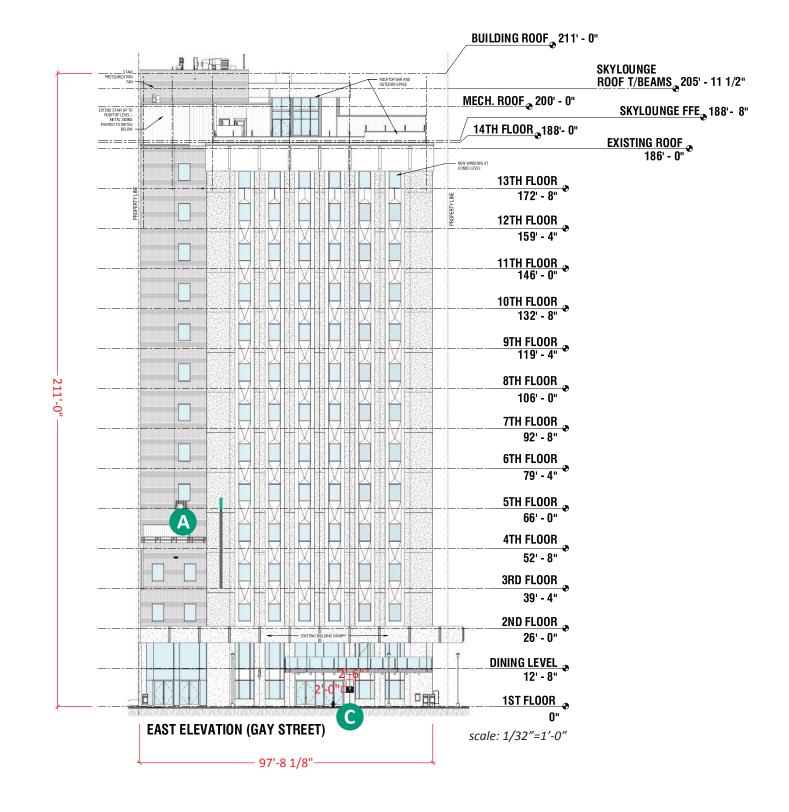

## **Scope of Work**

- A Blade Sign
- B Custom under canopy sign 1'-4.25" x 9'-8.25
- C Wall Plaque 2'-0" x 2'-6"
- D Wake foot sanctuary hanging sign routed with push through copy TBD

#### **Project ID** AP7-25458 R5

12-14-2018 Date:

NTS Scale: J Pelletier Sales:

Designer: R Andree **R5 MAH** 

05-28-2019 Date:

Revision Note: Install An under canopy sign with two supports extending down from canopy. 1'-4.25" x 9'-8.25 DF cabinet with routed faces backed up with .5" thick acrylic letters and logo.