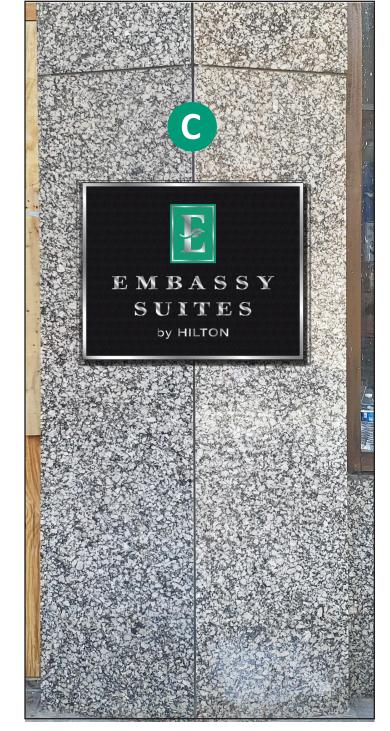

Note: Size of signage in relation to the building is approximate. This photo mock-up is intended for location purposes only and may not accurately represent the scale of the proposed signage to the building. A site survey is required.

#### **PROPOSED**

Note: Size of signage in relation to the building is approximate. This photo mock-up is intended for location purposes only and may not accurately represent the scale of the proposed signage to the building. A site survey is required.

# **C** Wall Plaque

**EXISTING PROPOSED** 

**Project ID** AP7-25458 R5 Date: 12-14-2018 NTS Scale: J Pelletier Sales: Designer: R Andree **R5 MAH** 5/30/2019 Date: **Revision Note:** 

**✓** Conceptual

Add Mounting Detail