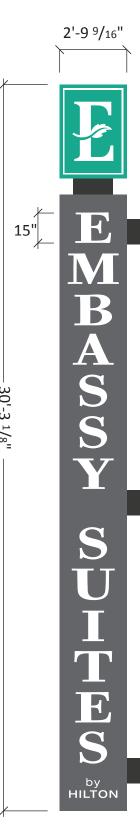

# EMBASSY SUITES

## **Scope of Work**

- A Blade Sign
- B Custom under canopy sign 1'-4.25" x 9'-8.25
- C Wall Plaque 2'-0" x 2'-6"
- D Wake foot sanctuary hanging sign routed with push through copy TBD

# Project ID AP7-25458 R5

Date: 12-14-2018

Scale: 1/2"=1'-0"
Sales: J Pelletier

Designer: R Andree

Rev. #: R5 MAH

Date: 05-28-2019

Revision Note: Install An under canopy sign with two supports extending down from canopy. 1'-4.25" x 9'-8.25 DF cabinet with routed faces backed up with .5" thick acrylic letters and logo.

1"=15' Scale: J Pelletier Sales: Designer: R Andree

**R6 MAH** 06-07-2019 Date:

Revision Note: Show OAH.

✓ Conceptual

Information Required: Engineer drawings for this size and Mounting Detail.

Master

**Electrical** 