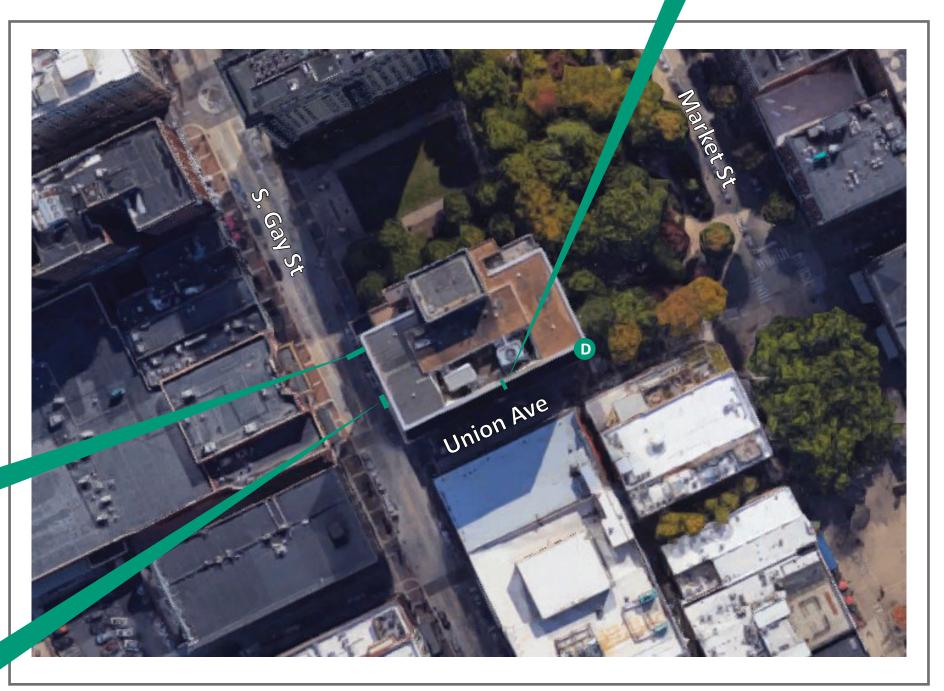

**Embassy Suites** Downtown Knoxville 505 South Gay Street Knoxville, TN 37902

Sign Item

Siteplan

**Embassy Suites** Downtown Knoxville 505 South Gay Street Knoxville, TN 37902

Sign Item