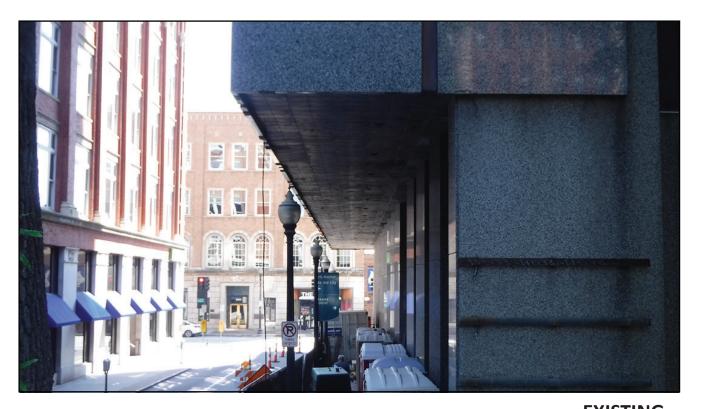

# **B** Custom Under canopy sign

#### DF cabinet with routed faces backed up with .5" thick acrylic letters

**Custom Under Canopy Sign** 

www.pattisonsign.com

**GC TO PROVIDE HANGING SUPPORT TUBES** 

520 W Summit Hill, Suite 702, Knoxville TN, 37902

Note: Size of signage in relation to the building is approximate. This photo mock-up is intended for location purposes only and may not accurately represent the scale of the proposed signage to the building. A site survey is required.