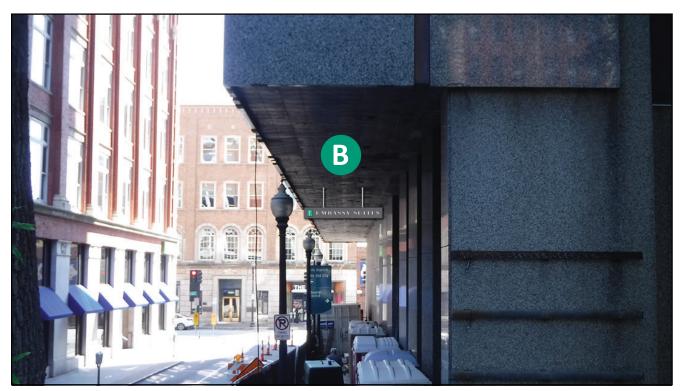

# **B** Custom Under canopy sign

#### DF cabinet with routed faces backed up with .5" thick acrylic letters

**Custom Under Canopy Sign** 

www.pattisonsign.com

**GC TO PROVIDE HANGING SUPPORT TUBES** 

520 W Summit Hill, Suite 702, Knoxville TN, 37902

#### **PROPOSED**

Note: Size of signage in relation to the building is approximate. This photo mock-up is intended for location purposes only and may not accurately represent the scale of the proposed signage to the building. A site survey is required.