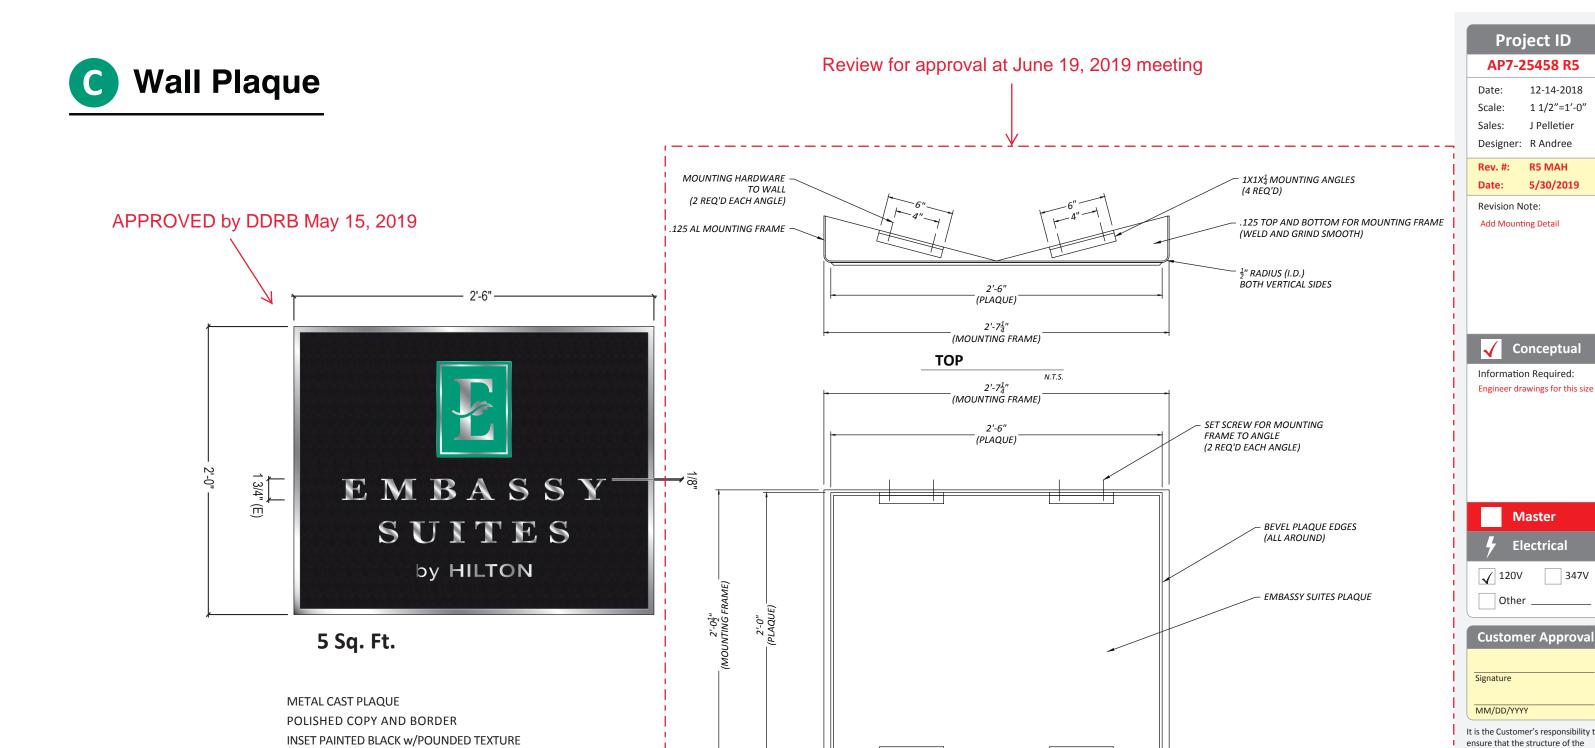

## **Scope of Work**

- A Blade Sign
- B Custom under canopy sign 1'-4.25" x 9'-8.25
- C Wall Plaque 2'-0" x 2'-6"
- D Wake foot sanctuary hanging sign routed with push through copy TBD

# **C** Wall Plaque

**EXISTING PROPOSED** 

**Project ID** AP7-25458 R5 Date: 12-14-2018 NTS Scale: J Pelletier Sales: Designer: R Andree **R5 MAH** 5/30/2019 Date: **Revision Note:** 

**✓** Conceptual

Add Mounting Detail

Information Required: Engineer drawings for this size

Master **Electrical** 

**√** 120V

Other

**Customer Approval** 

Signature

MM/DD/YYYY

It is the Customer's responsibility to ensure that the structure of the building is designed and constructed to accept the installation of the signs being ordered. Please ask PSG to provide further details if required.