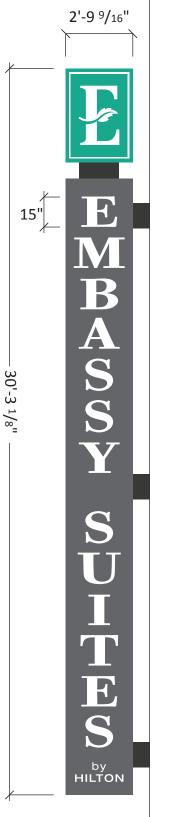

# EMBASSY SUITES

## **Scope of Work**

- A Blade Sign
- B Custom under canopy sign 1'-4.25" x 9'-8.25
- C Wall Plaque 2'-0" x 2'-6"
- D Wake foot sanctuary hanging sign routed with push through copy TBD

# Project ID AP7-25458 R5

Date: 12-14-2018

Scale: 1/2"=1'-0"
Sales: J Pelletier

Designer: R Andree

Rev. #: R5 MAH

Date: 05-28-2019

Revision Note: Install An under canopy sign with two supports extending down from canopy. 1'-4.25" x 9'-8.25 DF cabinet with routed faces backed up with .5" thick acrylic letters and logo.

1"=15' Scale: J Pelletier Sales: Designer: R Andree

**R6 MAH** 06-07-2019 Date:

Revision Note: Show OAH.

✓ Conceptual

Information Required: Engineer drawings for this size and Mounting Detail.

Master

**Electrical** 