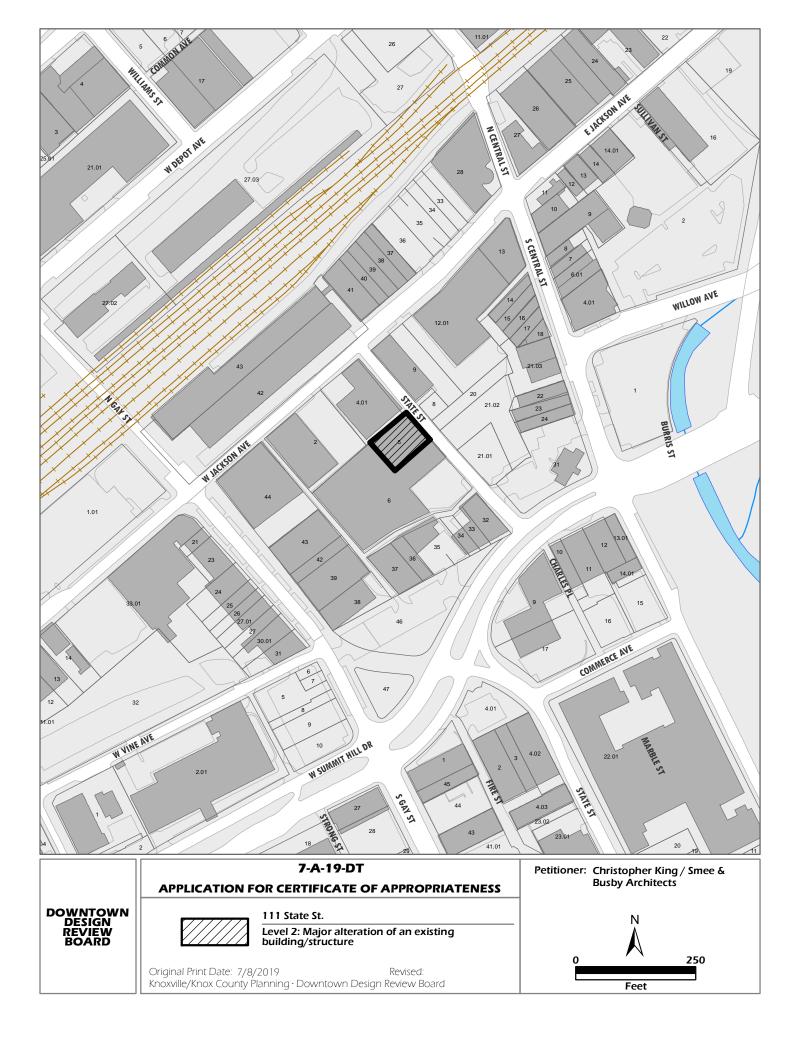

| PRE-APPLICATION CONFERENCE                                                                                                                                                                                                                             | Date Completed:                                                                                                                                                                                                                                                                          |  |  |
|--------------------------------------------------------------------------------------------------------------------------------------------------------------------------------------------------------------------------------------------------------|------------------------------------------------------------------------------------------------------------------------------------------------------------------------------------------------------------------------------------------------------------------------------------------|--|--|
| PROPERTY INFORMATION Building or Project Name: Old City Performing Arts Center Street Address: 111 State Street Parcel Identification Number(s): 094EG005                                                                                              | PROJECT ARCHITECT/ENGINEER         PLEASE PRINT         Name:       Christopher King         Company:       Smee + Busby Architects         Address:       2554 Sutherland Ave         City:       Knoxville       State:       TN         Telephone:       865-521-7550                 |  |  |
| PROPERTY OWNER PLEASE PRINT Name: Joshua Peterson                                                                                                                                                                                                      | Fax: <u>865-521-7551</u><br>E-mail: <u>cking@smeebusby.com</u>                                                                                                                                                                                                                           |  |  |
| Company: <u>River &amp; Rail Theatre Co.</u> Address: <u>111 State Street</u> City: <u>Knoxville</u> State: <u>TN</u> Zip: <u>37902</u> Telephone: <u>865-407-0727</u> Fax:         E-mail: <u>joshua@riverandrailtheatre.com</u>                      | PROJECT CONTRACTOR         PLEASE PRINT         Name:       Isaac Pannell         Company:       Reagan Design & Construction         Address:       2516 Maple Drive         City:       Knoxville       State:       TN       Zip:       37918         Telephone:       865-719-5024   |  |  |
| <b>ACCOMPANYING MATERIALS</b><br>Please see the reverse side of this form for a list of<br>information required as part of this application.                                                                                                           | Fax:                                                                                                                                                                                                                                                                                     |  |  |
| FOR OFFICE USE ONLY                                                                                                                                                                                                                                    | PROJECT CONTACT                                                                                                                                                                                                                                                                          |  |  |
| PROJECT INFORMATION         LEVEL 1: \$50         Minor Alteration of an Existing Building/Structure         Sign         LEVEL 2: \$100         Major Alteration of an Existing Building/Structure         Addition to an Existing Building/Structure | All application-related correspondence should be directed to:         PLEASE PRINT         Name: Christopher King         Company: Smee + Busby Architects         Address: 2554 Sutherland Ave         City: Knoxville       State: TN       Zip: 37919         Telephone: 865-521-7550 |  |  |
| LEVEL 3: \$250 Construction of New Building/Structure                                                                                                                                                                                                  | Fax: 865-521-7551                                                                                                                                                                                                                                                                        |  |  |