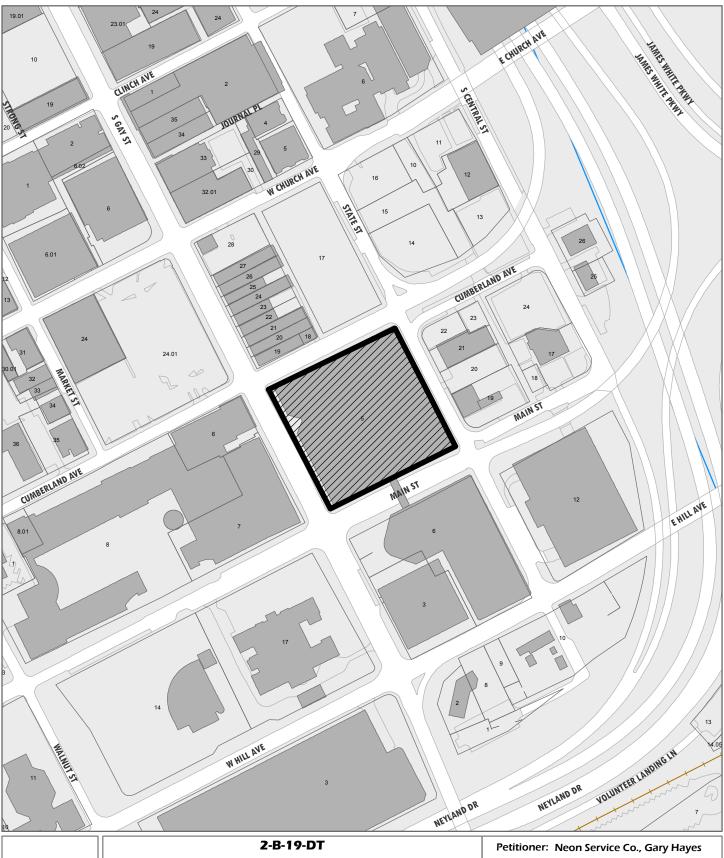

## APPLICATION FOR CERTIFICATE OF APPROPRIATENESS

800 S Gay St Level 1: Sign

Original Print Date: 2/6/2019 Revised:
Metropolitan Planning Commission \* City / County Building \* Knoxville, TN 37902

ILLUMINATED LETTERSET LAYOUT (STACKED VERSION W/ SHIELD)
QUANTITY - 1

TOTAL SQUARE FOOTAGE -38.88

Concept Unlimited, Inc.

1020 Farrow Rd. Columbia, SC 29203
Phone (803) 755-9100

SCALE 1/2" = 1'-0"

Revision:

STRAYER UNIVERSITY 800 S. GAY ST. KNOXVILLE, TN 37929

THIS IS AN ORIGINAL DESIGN SUBMITTED BY CONCEPT UNLIMITED FOR YOUR PERSONAL USE. IT IS NOT TO BE SHOWN TO ANYONE OUTSIDE YOUR ORGANIZATION, NOR IT IS TO BE USED, COPIED, REPRODUCED, OR EXHIBITED IN ANYWAY WHATSOEVER. ALL OR ANY PART OF THIS DESIGN (EXCEPT REGISTERED TRADE-MARKS) REMAINT HE PROPERTY OF CONCEPT UNL. INC.