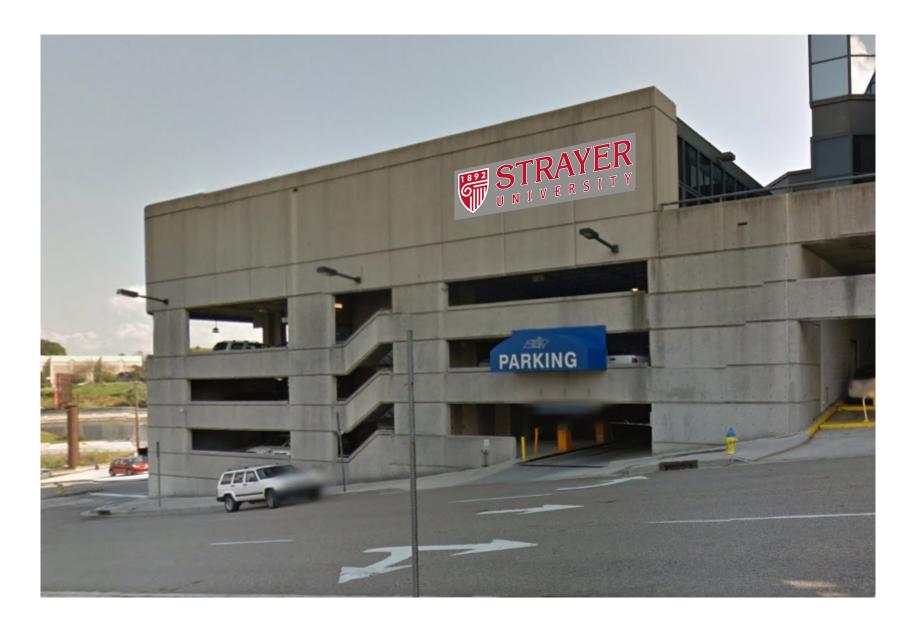

TOTAL SQUARE FOOTAGE -38.88

Concept Unlimited, Inc.

1020 Farrow Rd. Columbia, SC 29203
Phone (803) 755-9100

SCALE 1/2" = 1'-0"

Revision:

STRAYER UNIVERSITY 800 S. GAY ST. KNOXVILLE, TN 37929

THIS IS AN ORIGINAL DESIGN SUBMITTED BY CONCEPT UNLIMITED FOR YOUR PERSONAL USE. IT IS NOT TO BE SHOWN TO ANYONE OUTSIDE YOUR ORGANIZATION, NOR IT IS TO BE USED, COPIED, REPRODUCED, OR EXHIBITED IN ANYWAY WHATSOEVER. ALL OR ANY PART OF THIS DESIGN (EXCEPT REGISTERED TRADE-MARKS) REMAINT HE PROPERTY OF CONCEPT UNL. INC.

Customer: STRAYER UNIVERSITY
Salesman: Matt Higgins
Drawn By: AS
Date: 7/10/2018

Drawing No : **A12346**Pg. 1 of 6

Revision:

R1 7/31/18 Replaced photo and updated location.

STRAYER UNIVERSITY 800 S. GAY ST. KNOXVILLE, TN 37929 THIS IS AN ORIGINAL DESIGN SUBMITTED BY CONCEPT UNLIMITED FOR YOUR PERSONAL USE. IT IS NOT TO BE SHOWN TO ANYONE OUTSIDE YOUR ORGANIZATION, NOR IT IS TO BE USED, COPIED, REPRODUCED, OR EXHIBITED IN ANYWAY WHATSOEVER. ALL OR ANY PART OF THIS DESIGN (EXCEPT REGISTERED TRADE-MARKS) REMAIN THE PROPERTY OF CONCEPT UNL. INC.