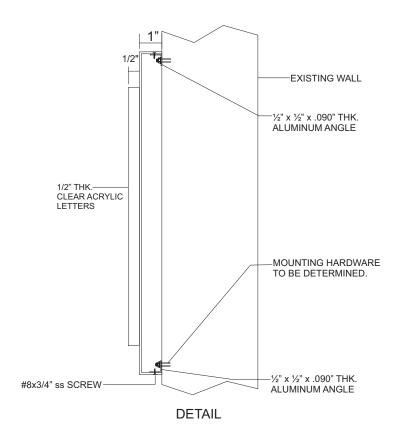

Customer: STRAYER UNIVERSITY
Salesman: Matt Higgins

Drawn By: AS

Date: 7/10/2018

Drawing No : **A12346** Pg. 2 of 6

**GENERAL NOTES:** 

NON-ILLUMINATED BROKEN PAN SIGN

1" DEEP PANEL TO BE PAINTED MP WHITE WITH A SMOOTH FINISH. PANEL TO HAVE BROKEN EDGES ON ALL 4 SIDES.

CIRCLE W/ ARROW, LETTERS AND LOGO TO BE PAINTED PMS #200c CARDINAL RED AND MP WHITE WITH A SMOOTH FINISH.

SIGN TO BE MOUNTED WITH ANGLES AND CONCRETE HARDWARE.

| ACCEPTED BY: |   |  |
|--------------|---|--|
| DATE:        | - |  |

#### SURVEY REQUIRED BEFORE FABRICATION.

SCALE 1/2" = 1'-0"

Revision:

R1 7/31/18 Updated sign construction. R2 8/13/18 Reduce and relocate sign. STRAYER UNIVERSITY 800 S. GAY ST. KNOXVILLE, TN 37929

THIS IS AN ORIGINAL DESIGN SUBMITTED BY CONCEPT UNLIMITED FOR YOUR PERSONAL USE. IT IS NOT TO BE SHOWN TO ANYONE OUTSIDE YOUR ORGANIZATION, NOR IT IS TO BE USED, COPIED, REPRODUCED, OR EXHIBITED IN ANYWAY WHATSOEVER. ALL OR ANY PART OF THIS DESIGN (EXCEPT REGISTERED TRADE-MARKS) REMAIN THE PROPERTY OF CONCEPT UNL. INC.