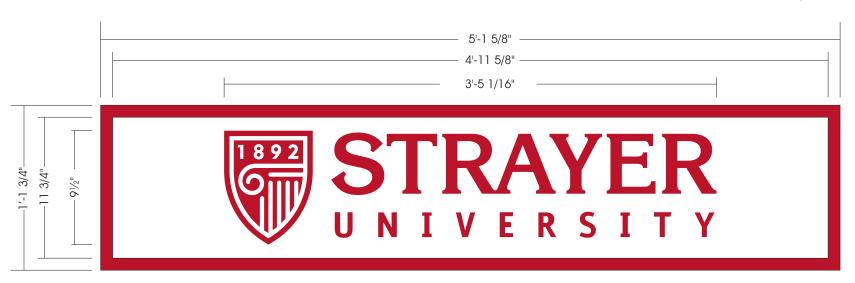

## APPLICATION FOR CERTIFICATE OF APPROPRIATENESS

800 S Gay St Level 1: Sign

Original Print Date: 2/6/2019 Revised:
Metropolitan Planning Commission \* City / County Building \* Knoxville, TN 37902

ILLUMINATED LETTERSET LAYOUT (STACKED VERSION W/ SHIELD)
QUANTITY - 1

TOTAL SQUARE FOOTAGE -38.88

Concept Unlimited, Inc.

1020 Farrow Rd. Columbia, SC 29203
Phone (803) 755-9100

SCALE 1/2" = 1'-0"

Revision:

STRAYER UNIVERSITY 800 S. GAY ST. KNOXVILLE, TN 37929

THIS IS AN ORIGINAL DESIGN SUBMITTED BY CONCEPT UNLIMITED FOR YOUR PERSONAL USE. IT IS NOT TO BE SHOWN TO ANYONE OUTSIDE YOUR ORGANIZATION, NOR IT IS TO BE USED, COPIED, REPRODUCED, OR EXHIBITED IN ANYWAY WHATSOEVER. ALL OR ANY PART OF THIS DESIGN (EXCEPT REGISTERED TRADE-MARKS) REMAINT HE PROPERTY OF CONCEPT UNL. INC.