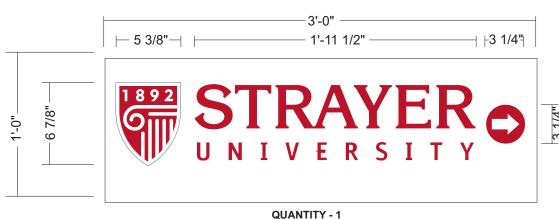

## APPLICATION FOR CERTIFICATE OF APPROPRIATENESS

800 S Gay St Level 1: Sign

Original Print Date: 2/6/2019 Revised:
Metropolitan Planning Commission \* City / County Building \* Knoxville, TN 37902

ILLUMINATED LETTERSET LAYOUT (STACKED VERSION W/ SHIELD)
QUANTITY - 1

TOTAL SQUARE FOOTAGE -38.88

Concept Unlimited, Inc.

1020 Farrow Rd. Columbia, SC 29203
Phone (803) 755-9100

SCALE 1/2" = 1'-0"

Revision:

STRAYER UNIVERSITY 800 S. GAY ST. KNOXVILLE, TN 37929

THIS IS AN ORIGINAL DESIGN SUBMITTED BY CONCEPT UNLIMITED FOR YOUR PERSONAL USE. IT IS NOT TO BE SHOWN TO ANYONE OUTSIDE YOUR ORGANIZATION, NOR IT IS TO BE USED, COPIED, REPRODUCED, OR EXHIBITED IN ANYWAY WHATSOEVER. ALL OR ANY PART OF THIS DESIGN (EXCEPT REGISTERED TRADE-MARKS) REMAINT HE PROPERTY OF CONCEPT UNL. INC.