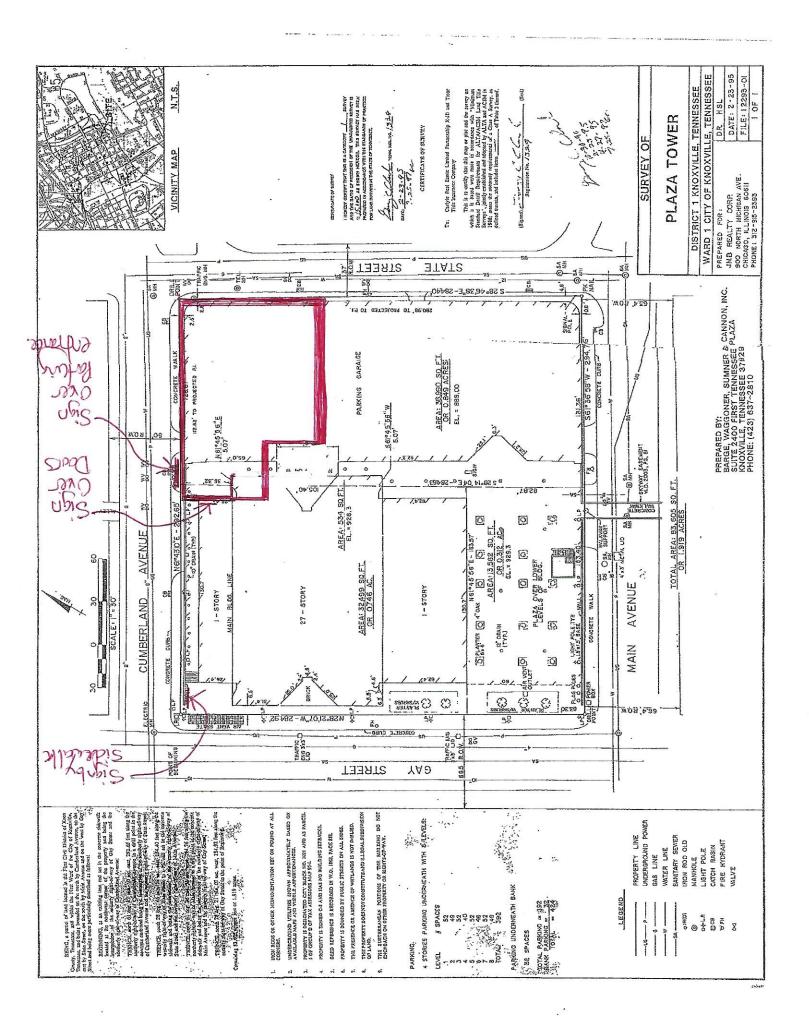

Customer: STRAYER UNIVERSITY
Salesman: Matt Higgins

Drawing No : **A12346** Pg. 3 of 6

SCALE: 3/16 = 1'-0"

Revision: R1 7/31/18 Moved sign. R2 8/13/18 Reduce and relocate sign.

STRAYER UNIVERSITY 800 S. GAY ST. KNOXVILLE, TN 37929 THIS IS AN ORIGINAL DESIGN SUBMITTED BY CONCEPT UNLIMITED FOR YOUR PERSONAL USE. IT IS NOT TO BE SHOWN TO ANYONE OUTSIDE YOUR ORGANIZATION, NOR IT IS TO BE USED, COPIED, REPRODUCED, OR EXHIBITED IN ANYWAY WHATSOEVER. ALL OR ANY PART OF THIS DESIGN (EXCEPT REGISTERED TRADE-MARKS) REMAIN THE PROPERTY OF CONCEPT UNL. INC.