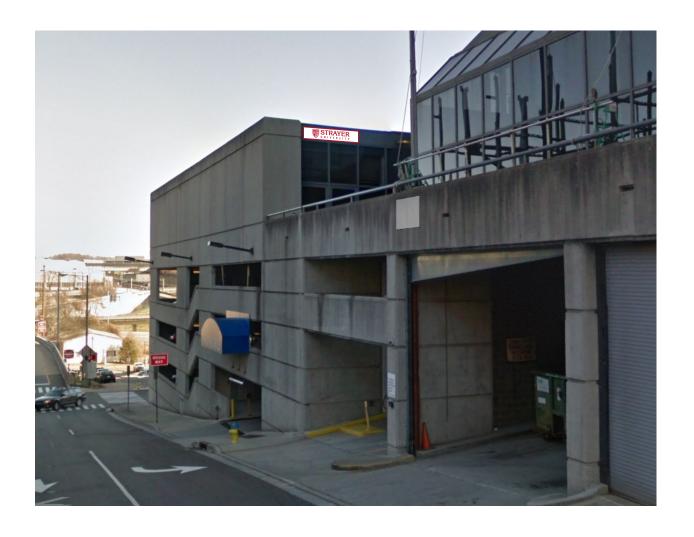

Customer: STRAYER UNIVERSITY
Salesman: Matt Higgins
Drawn By: AS
Date: 7/10/2018

Drawing No : **A12346**Pg. 1 of 6

Revision:

R1 7/31/18 Replaced photo and updated location.

STRAYER UNIVERSITY 800 S. GAY ST. KNOXVILLE, TN 37929 THIS IS AN ORIGINAL DESIGN SUBMITTED BY CONCEPT UNLIMITED FOR YOUR PERSONAL USE. IT IS NOT TO BE SHOWN TO ANYONE OUTSIDE YOUR ORGANIZATION, NOR IT IS TO BE USED, COPIED, REPRODUCED, OR EXHIBITED IN ANYWAY WHATSOEVER. ALL OR ANY PART OF THIS DESIGN (EXCEPT REGISTERED TRADE-MARKS) REMAIN THE PROPERTY OF CONCEPT UNL. INC.