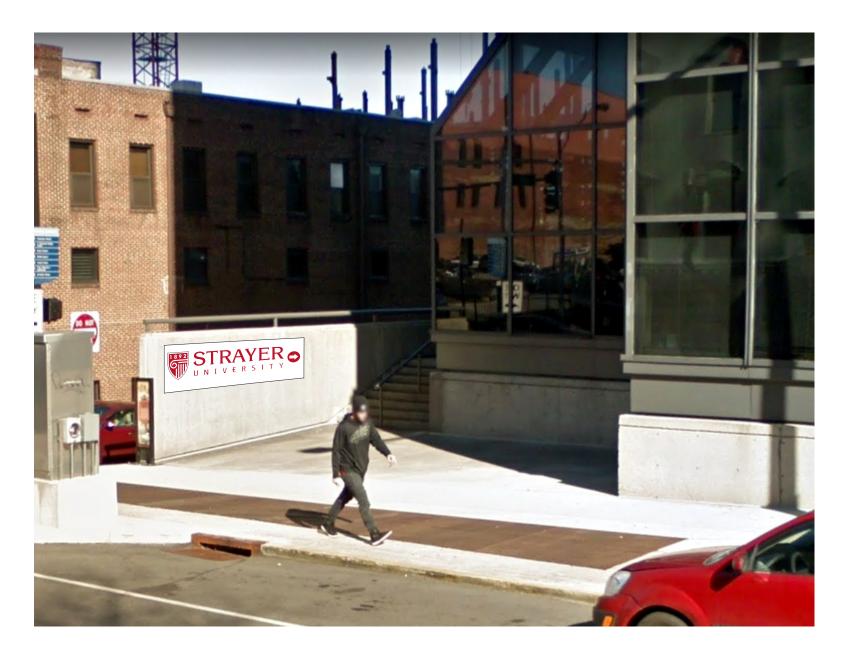

Customer: STRAYER UNIVERSITY
Salesman: Matt Higgins

Drawing No : **A12346** Pg. 3 of 6

SCALE: 3/16 = 1'-0"

Revision: R1 7/31/18 Moved sign. R2 8/13/18 Reduce and relocate sign.

STRAYER UNIVERSITY 800 S. GAY ST. KNOXVILLE, TN 37929 THIS IS AN ORIGINAL DESIGN SUBMITTED BY CONCEPT UNLIMITED FOR YOUR PERSONAL USE. IT IS NOT TO BE SHOWN TO ANYONE OUTSIDE YOUR ORGANIZATION, NOR IT IS TO BE USED, COPIED, REPRODUCED, OR EXHIBITED IN ANYWAY WHATSOEVER. ALL OR ANY PART OF THIS DESIGN (EXCEPT REGISTERED TRADE-MARKS) REMAIN THE PROPERTY OF CONCEPT UNL. INC.