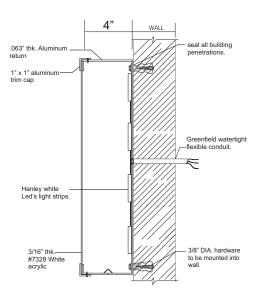

Customer: STRAYER UNIVERSITY
Salesman: Matt Higgins

Drawn By: AS

Date: 7/10/2018

Drawing No : **A12346** Pg. 2 of 6

**GENERAL NOTES:** 

NON-ILLUMINATED BROKEN PAN SIGN

1" DEEP PANEL TO BE PAINTED MP WHITE WITH A SMOOTH FINISH. PANEL TO HAVE BROKEN EDGES ON ALL 4 SIDES.

CIRCLE W/ ARROW, LETTERS AND LOGO TO BE PAINTED PMS #200c CARDINAL RED AND MP WHITE WITH A SMOOTH FINISH.

SIGN TO BE MOUNTED WITH ANGLES AND CONCRETE HARDWARE.

| ACCEPTED BY: |   |  |
|--------------|---|--|
| DATE:        | - |  |

#### SURVEY REQUIRED BEFORE FABRICATION.

SCALE 1/2" = 1'-0"

Revision:

R1 7/31/18 Updated sign construction. R2 8/13/18 Reduce and relocate sign. STRAYER UNIVERSITY 800 S. GAY ST. KNOXVILLE, TN 37929

THIS IS AN ORIGINAL DESIGN SUBMITTED BY CONCEPT UNLIMITED FOR YOUR PERSONAL USE. IT IS NOT TO BE SHOWN TO ANYONE OUTSIDE YOUR ORGANIZATION, NOR IT IS TO BE USED, COPIED, REPRODUCED, OR EXHIBITED IN ANYWAY WHATSOEVER. ALL OR ANY PART OF THIS DESIGN (EXCEPT REGISTERED TRADE-MARKS) REMAIN THE PROPERTY OF CONCEPT UNL. INC.