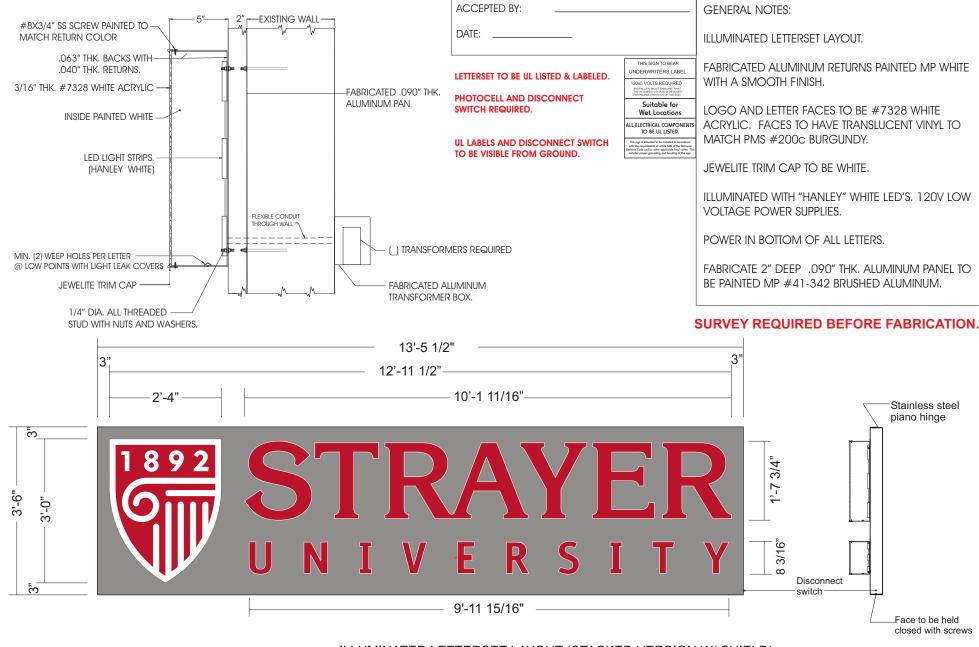

## APPLICATION FOR CERTIFICATE OF APPROPRIATENESS

800 S Gay St Level 1: Sign

Original Print Date: 2/6/2019 Revised:
Metropolitan Planning Commission \* City / County Building \* Knoxville, TN 37902

ILLUMINATED LETTERSET LAYOUT (STACKED VERSION W/ SHIELD)
QUANTITY - 1

TOTAL SQUARE FOOTAGE -38.88

Concept Unlimited, Inc.

1020 Farrow Rd. Columbia, SC 29203
Phone (803) 755-9100

SCALE 1/2" = 1'-0"

Revision:

STRAYER UNIVERSITY 800 S. GAY ST. KNOXVILLE, TN 37929

THIS IS AN ORIGINAL DESIGN SUBMITTED BY CONCEPT UNLIMITED FOR YOUR PERSONAL USE. IT IS NOT TO BE SHOWN TO ANYONE OUTSIDE YOUR ORGANIZATION, NOR IT IS TO BE USED, COPIED, REPRODUCED, OR EXHIBITED IN ANYWAY WHATSOEVER. ALL OR ANY PART OF THIS DESIGN (EXCEPT REGISTERED TRADE-MARKS) REMAINT HE PROPERTY OF CONCEPT UNL. INC.

CIRCLE W/ ARROW, LETTERS AND LOGO TO BE PAINTED PMS #200c CARDINAL RED AND MP WHITE WITH A SMOOTH FINISH.

SIGN TO BE MOUNTED WITH ANGLES AND CONCRETE HARDWARE.

| ACCEPTED BY: |   |  |
|--------------|---|--|
| DATE:        | - |  |

#### SURVEY REQUIRED BEFORE FABRICATION.

SCALE 1/2" = 1'-0"

Revision:

R1 7/31/18 Updated sign construction. R2 8/13/18 Reduce and relocate sign. STRAYER UNIVERSITY 800 S. GAY ST. KNOXVILLE, TN 37929

THIS IS AN ORIGINAL DESIGN SUBMITTED BY CONCEPT UNLIMITED FOR YOUR PERSONAL USE. IT IS NOT TO BE SHOWN TO ANYONE OUTSIDE YOUR ORGANIZATION, NOR IT IS TO BE USED, COPIED, REPRODUCED, OR EXHIBITED IN ANYWAY WHATSOEVER. ALL OR ANY PART OF THIS DESIGN (EXCEPT REGISTERED TRADE-MARKS) REMAIN THE PROPERTY OF CONCEPT UNL. INC.