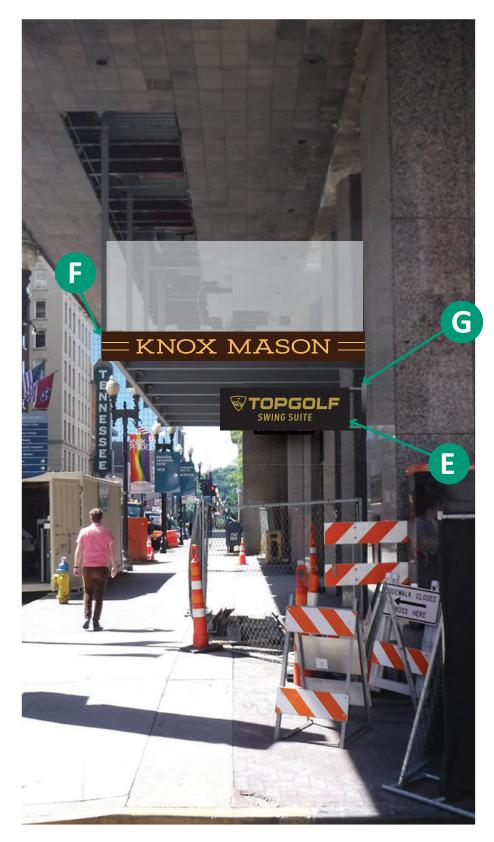

### Scope of Work

A Embassy SuitesBlade Sign 84.63 SF.
B Custom under canopy sign 1'-4.25" x 9'-8.25 13.11 SF
C Wall Plaque 2'-0" x 2'-6" 5 SF.
D Wake foot sanctuary hanging sign 9 SF. routed with push through copy TBD
E Non Illuminated Hanging K Brew Sign 13 SF.
F Knox Mason Illuminated Cabinet Sign (Qty. 3) 82.66
G TopGolf Flag Mount Sign 6.80 SF.
H Custom Rooftop Lounge hanging plaque sign. 13.11 SF.

### **EAST ELEVATION (GAY STREET)**

Scale: 3/32"=1'

Note: Size of signage in relation to the building is approximate. This photo mock-up is intended for location purposes only and may not accurately represent the scale of the proposed signage to the building. A site survey is required.