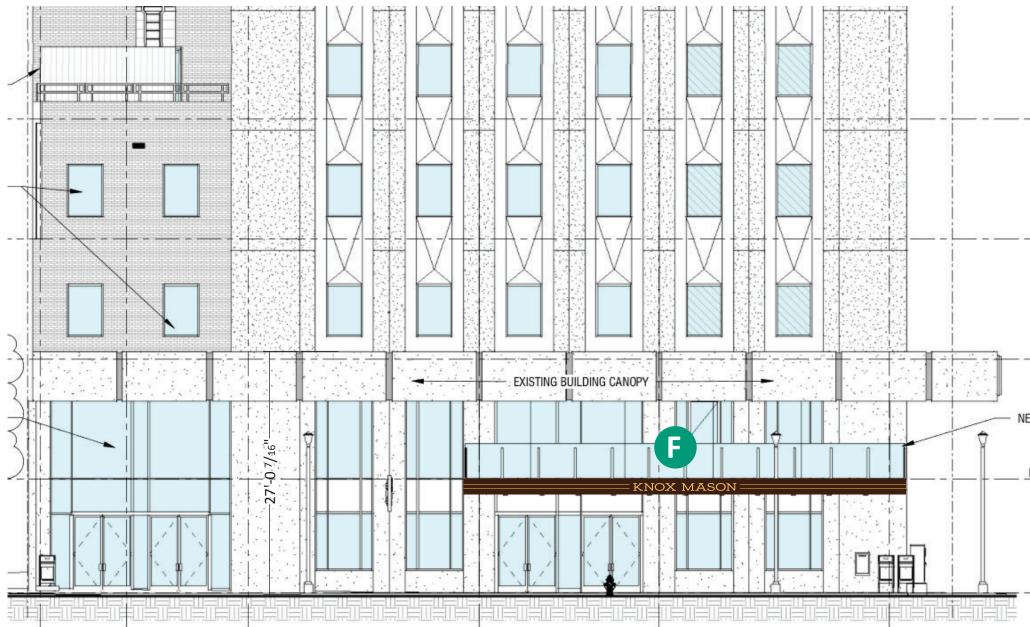

Draiact ID

**Embassy Suites** Downtown Knoxville 505 South Gay Street Knoxville, TN 37902

in part without written permission

by Pattison Sign Group.

Sign Item

North Elevation

Fluorescent, Neon and HID lamps contain Mercury (HG). Dispose of the lamps according to Local, Provincial, State or Federal Laws.

### **EAST ELEVATION (GAY STREET)**

Scale: 3/32"=1'

Note: Size of signage in relation to the building is approximate. This photo mock-up is intended for location purposes only and may not accurately represent the scale of the proposed signage to the building. A site survey is required.