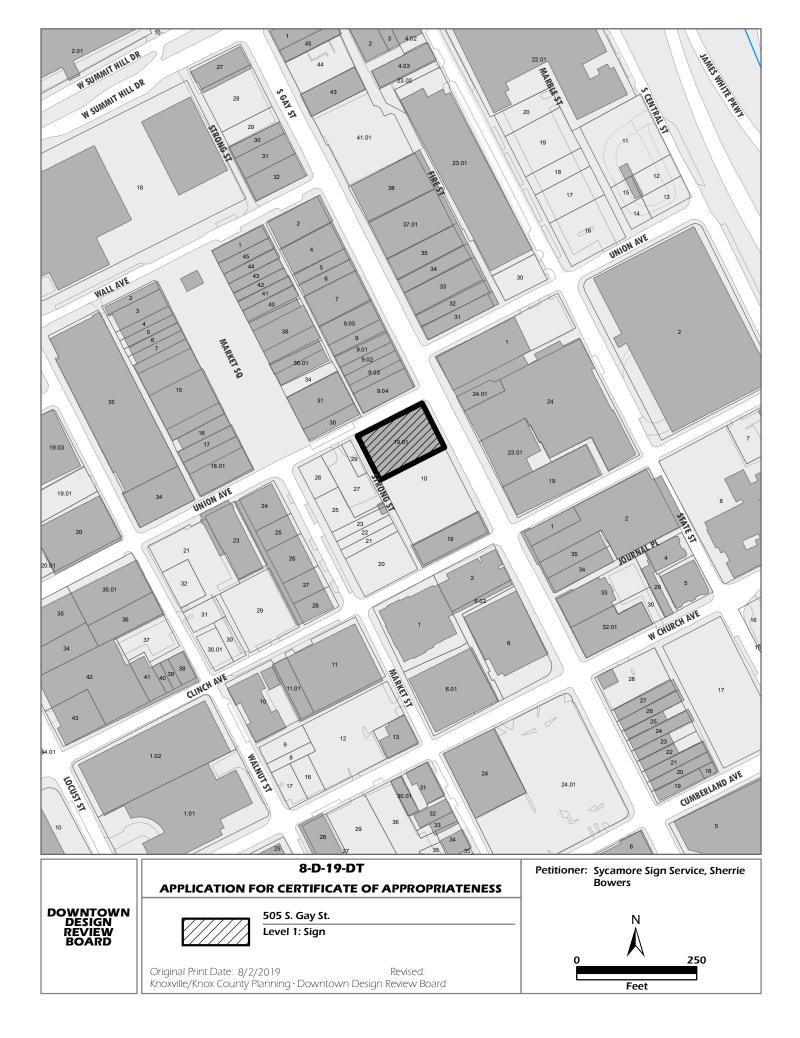

| PRE-APPLICATION CONFERENCE                                                                                                                                                                          | Date Completed: 7/30/19                                                                                                                                                                                                                                                       |
|-----------------------------------------------------------------------------------------------------------------------------------------------------------------------------------------------------|-------------------------------------------------------------------------------------------------------------------------------------------------------------------------------------------------------------------------------------------------------------------------------|
| PROPERTY INFORMATION Building or Project Name: Embassy Suites                                                                                                                                       | PROJECT ARCHITECT/ENGINEER PLEASE PRINT Name: Link Engineering                                                                                                                                                                                                                |
| Street Address: <u>505 South Gay Street</u><br>Parcel Identification Number(s): 19.01<br>0941E019.01<br>PROPERTY OWNER                                                                              | Company: <u>Link Engineering</u><br>Address: <u>135 South David Lane</u><br>City: <u>Knoxville</u> State: <u>TN</u> Zip: <u>37922</u><br>Telephone: <u>865-539-4001</u><br>Fax: <u>865-539-0851</u><br>E-mail:                                                                |
| Name:                                                                                                                                                                                               | PROJECT CONTRACTOR PLEASE PRINT Name: Company: Sycamore Sign Service Address: 3315 Riverside Drive                                                                                                                                                                            |
| Fax: E-mail: ACCOMPANYING MATERIALS                                                                                                                                                                 | City: <u>Knoxville</u> State: <u>TN</u> Zip: <u>37914</u><br>Telephone: <u>865-247-0466</u><br>Fax: <u>866-935-9597</u>                                                                                                                                                       |
| Please see the reverse side of this form for a list of information required as part of this application.                                                                                            | E-mail: <u>sherrie.bowers@sycamoresignservice.com</u>                                                                                                                                                                                                                         |
| FOR OFFICE USE ONLY                                                                                                                                                                                 | PROJECT CONTACT                                                                                                                                                                                                                                                               |
| PROJECT INFORMATION         LEVEL 1: \$50         Minor Alteration of an Existing Building/Structure         Sign         LEVEL 2: \$100         Major Alteration of an Existing Building/Structure | All application-related correspondence should be directed to:         PLEASE PRINT         Name:       Sherrie Bowers         Company:       Sycamore Sign Service         Address:       3315 Riverside Drive         City:       Knoxville       State: TN       Zip: 37914 |
| <ul> <li>Addition to an Existing Building/Structure</li> <li>LEVEL 3: \$250</li> <li>Construction of New Building/Structure</li> </ul>                                                              | Telephone:       865-247-0466         Fax:       866-935-9597         E-mail:       sherrie.bowers@sycamoresignservice.com                                                                                                                                                    |

Embassy Suites Downtown Knoxville 505 South Gay Street Knoxville, TN 37902

Sign Item

Siteplan

This sign to be installed in accordance with the requirements of Article 600 of the National Electrical Code and/or other applicable local codes. This includes proper grounding and bonding of the sign.