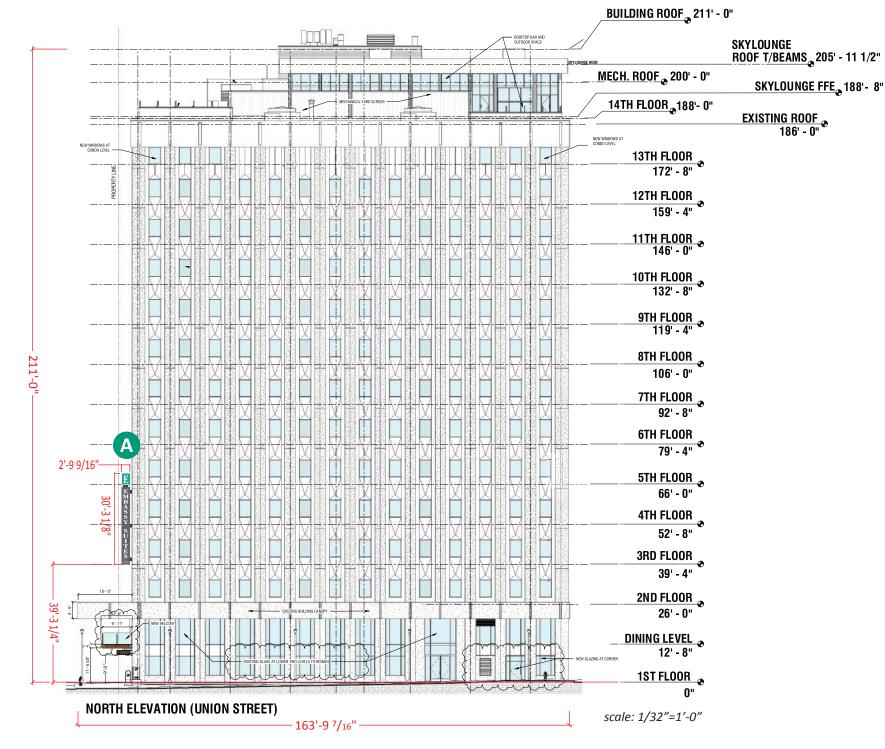

Draiact ID

**Embassy Suites** Downtown Knoxville 505 South Gay Street Knoxville, TN 37902

in part without written permission

by Pattison Sign Group.

Sign Item

North Elevation

Fluorescent, Neon and HID lamps contain Mercury (HG). Dispose of the lamps according to Local, Provincial, State or Federal Laws.

### Scope of Work

A Embassy SuitesBlade Sign 84.63 SF.
B Custom under canopy sign 1'-4.25" x 9'-8.25 13.11 SF
C Wall Plaque 2'-0" x 2'-6" 5 SF.
D Wake foot sanctuary hanging sign 9 SF. routed with push through copy TBD
E Non Illuminated Hanging K Brew Sign 13 SF.
F Knox Mason Illuminated Cabinet Sign (Qty. 3) 82.66
G TopGolf Flag Mount Sign 6.80 SF.
H Custom Rooftop Lounge hanging plaque sign. 13.11 SF.

A

E

E B A S S Y

 $\mathbf{S}$ U

Π

T E S Square foot calculated for building frontage: 211' Height x 164' Width which is a total of 34,393 sq feet. City of Knoxville allows 10 percent of signage total allowed is 3,439 SF