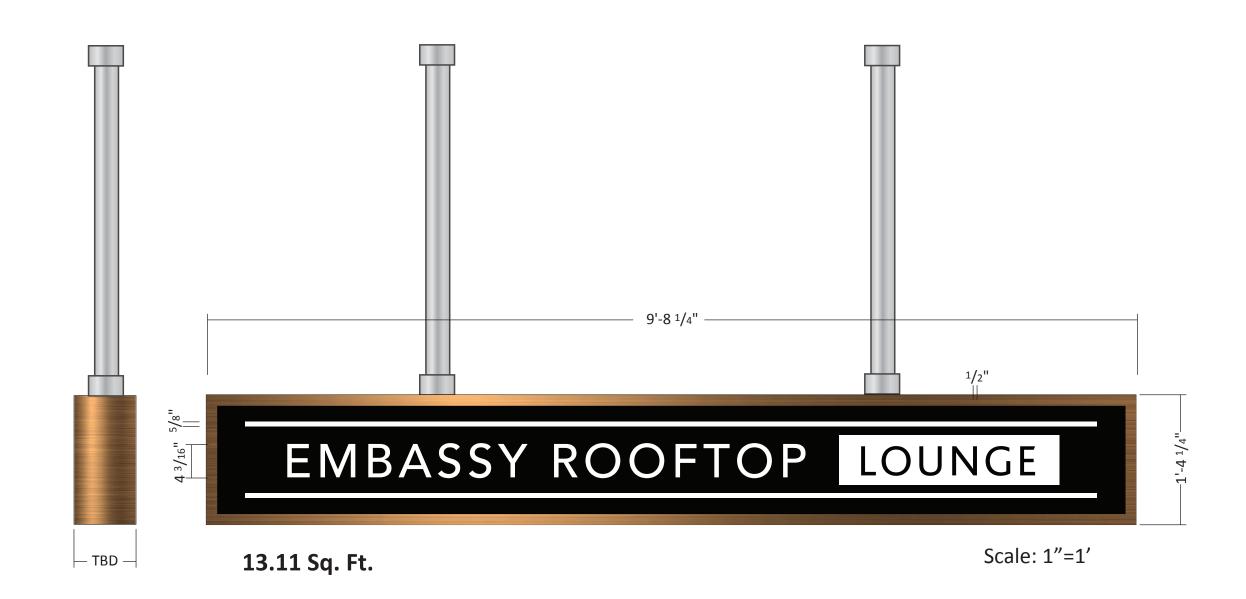

### Scope of Work

A Embassy SuitesBlade Sign 84.63 SF.
B Custom under canopy sign 1'-4.25" x 9'-8.25 13.11 SF
C Wall Plaque 2'-0" x 2'-6" 5 SF.
D Wake foot sanctuary hanging sign 9 SF. routed with push through copy TBD
E Non Illuminated Hanging K Brew Sign 13 SF.
F Knox Mason Illuminated Cabinet Sign (Qty. 3) 82.66
G TopGolf Flag Mount Sign 6.80 SF.
H Custom Rooftop Lounge hanging plaque sign. 13.11 SF.