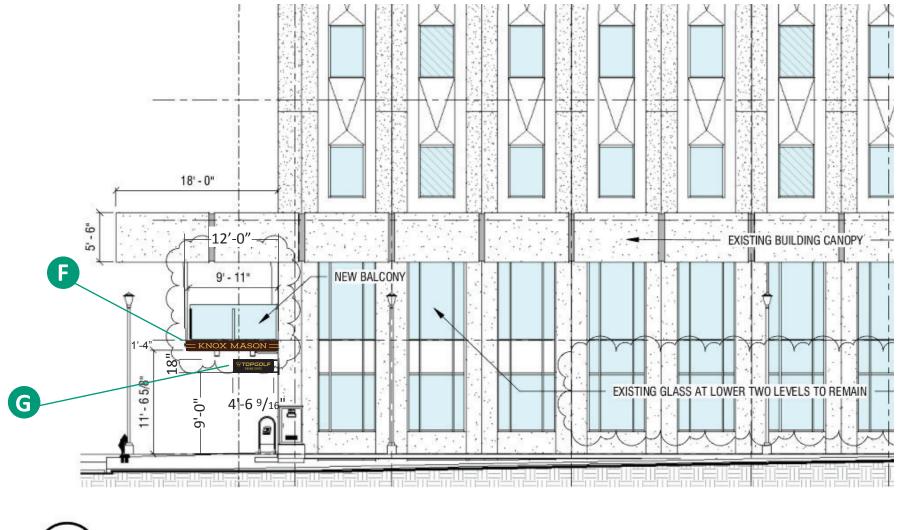

### Scope of Work

A Embassy SuitesBlade Sign 84.63 SF.
B Custom under canopy sign 1'-4.25" x 9'-8.25 13.11 SF
C Wall Plaque 2'-0" x 2'-6" 5 SF.
D Wake foot sanctuary hanging sign 9 SF. routed with push through copy TBD
E Non Illuminated Hanging K Brew Sign 13 SF.
F Knox Mason Illuminated Cabinet Sign (Qty. 3) 82.66
G TopGolf Flag Mount Sign 6.80 SF.
H Custom Rooftop Lounge hanging plaque sign. 13.11 SF.

Embassy Suites Downtown Knoxville 505 South Gay Street Knoxville, TN 37902

Sign Item

Siteplan

This sign to be installed in accordance with the requirements of Article 600 of the National Electrical Code and/or other applicable local codes. This includes proper grounding and bonding of the sign.