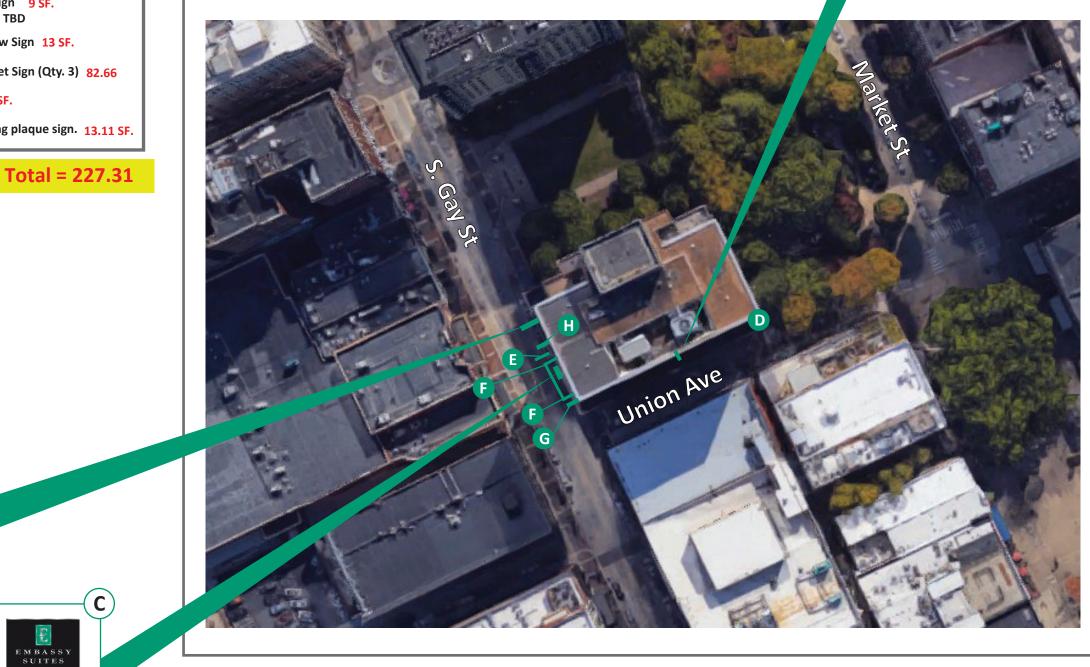

### Scope of Work

A Embassy SuitesBlade Sign 84.63 SF.
B Custom under canopy sign 1'-4.25" x 9'-8.25 13.11 SF
C Wall Plaque 2'-0" x 2'-6" 5 SF.
D Wake foot sanctuary hanging sign 9 SF. routed with push through copy TBD
E Non Illuminated Hanging K Brew Sign 13 SF.
F Knox Mason Illuminated Cabinet Sign (Qty. 3) 82.66
G TopGolf Flag Mount Sign 6.80 SF.
H Custom Rooftop Lounge hanging plaque sign. 13.11 SF.

Embassy Suites Downtown Knoxville 505 South Gay Street Knoxville, TN 37902

Sign Item

Siteplan

This sign to be installed in accordance with the requirements of Article 600 of the National Electrical Code and/or other applicable local codes. This includes proper grounding and bonding of the sign.