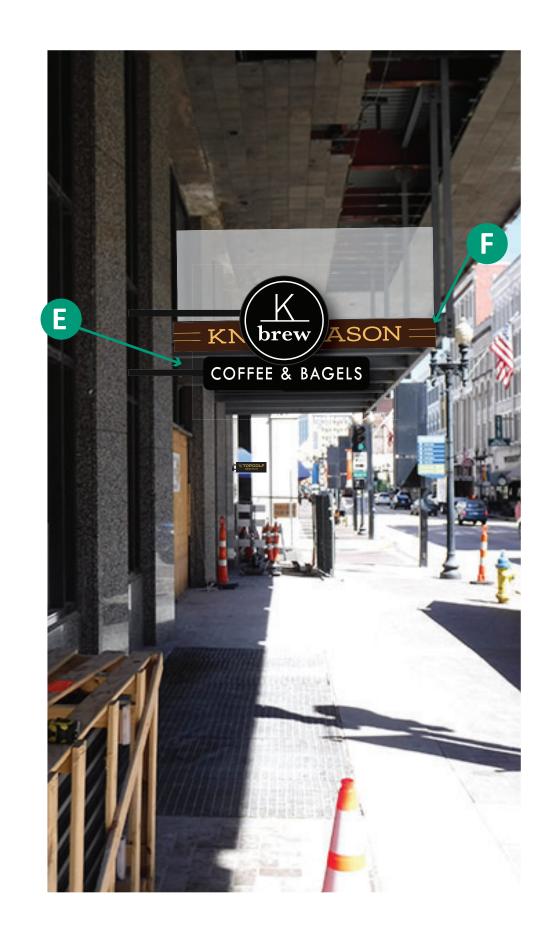

### Scope of Work

A Embassy SuitesBlade Sign 84.63 SF.
B Custom under canopy sign 1'-4.25" x 9'-8.25 13.11 SF
C Wall Plaque 2'-0" x 2'-6" 5 SF.
D Wake foot sanctuary hanging sign 9 SF. routed with push through copy TBD
E Non Illuminated Hanging K Brew Sign 13 SF.
F Knox Mason Illuminated Cabinet Sign (Qty. 3) 82.66
G TopGolf Flag Mount Sign 6.80 SF.
H Custom Rooftop Lounge hanging plaque sign. 13.11 SF.

### **EAST ELEVATION (GAY STREET)**

Scale: 3/32"=1'

Note: Size of signage in relation to the building is approximate. This photo mock-up is intended for location purposes only and may not accurately represent the scale of the proposed signage to the building. A site survey is required.