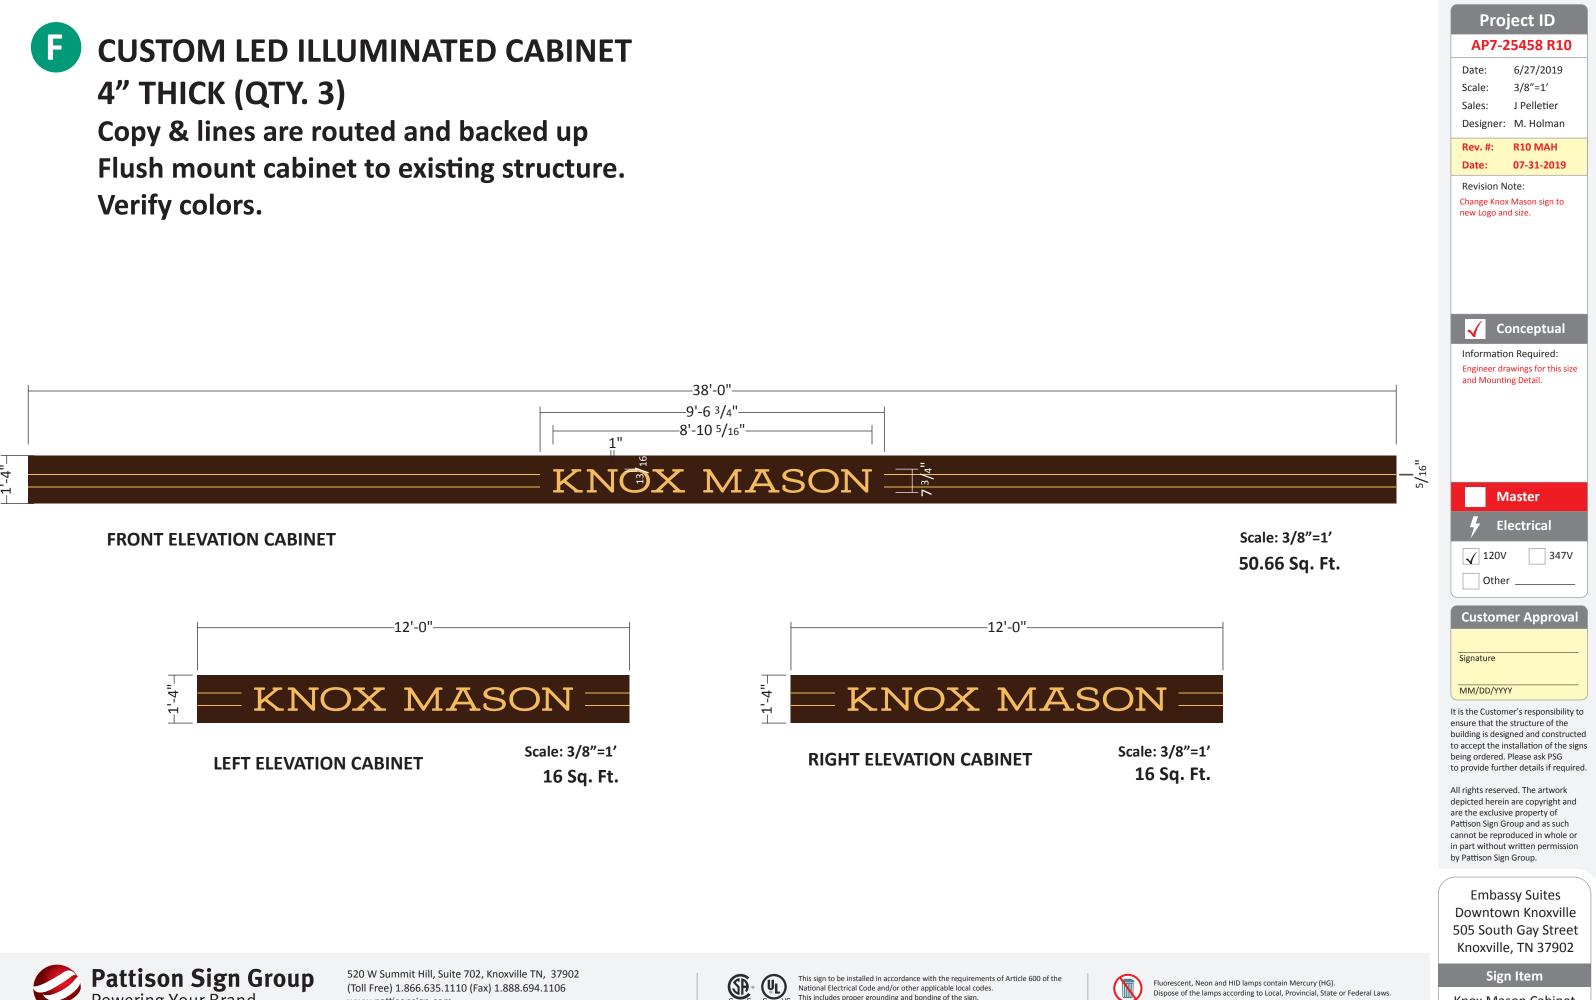

### Scope of Work

A Embassy SuitesBlade Sign 84.63 SF.
B Custom under canopy sign 1'-4.25" x 9'-8.25 13.11 SF
C Wall Plaque 2'-0" x 2'-6" 5 SF.
D Wake foot sanctuary hanging sign 9 SF. routed with push through copy TBD
E Non Illuminated Hanging K Brew Sign 13 SF.
F Knox Mason Illuminated Cabinet Sign (Qty. 3) 82.66
G TopGolf Flag Mount Sign 6.80 SF.
H Custom Rooftop Lounge hanging plaque sign. 13.11 SF.

Sign Item

Dispose of the lamps according to Local, Provincial, State or Federal Laws.

East Elevation

**CUSTOM LED ILLUMINATED CABINET** 4" THICK (QTY. 3) Copy & lines are routed and backed up Flush mount cabinet to existing structure. Verify colors.

(Toll Free) 1.866.635.1110 (Fax) 1.888.694.1106 www.pattisonsign.com

Dispose of the lamps according to Local, Provincial, State or Federal Laws.

**Knox Mason Cabinet** 