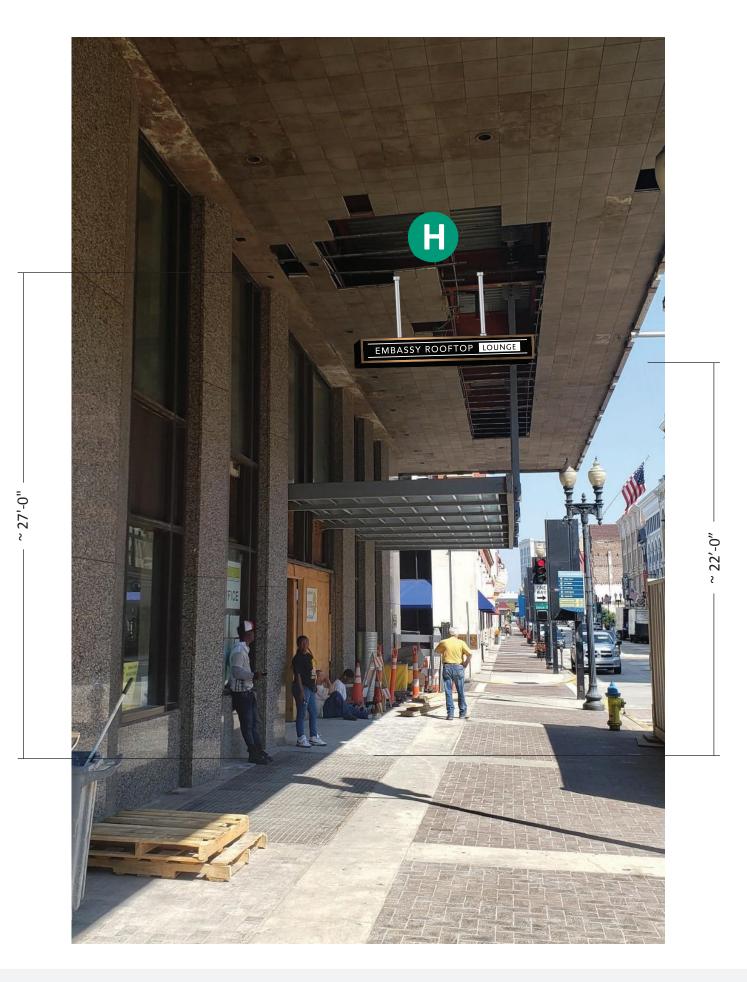

### **EAST ELEVATION (GAY STREET)**

Scale: 3/32"=1'

Note: Size of signage in relation to the building is approximate. This photo mock-up is intended for location purposes only and may not accurately represent the scale of the proposed signage to the building. A site survey is required.