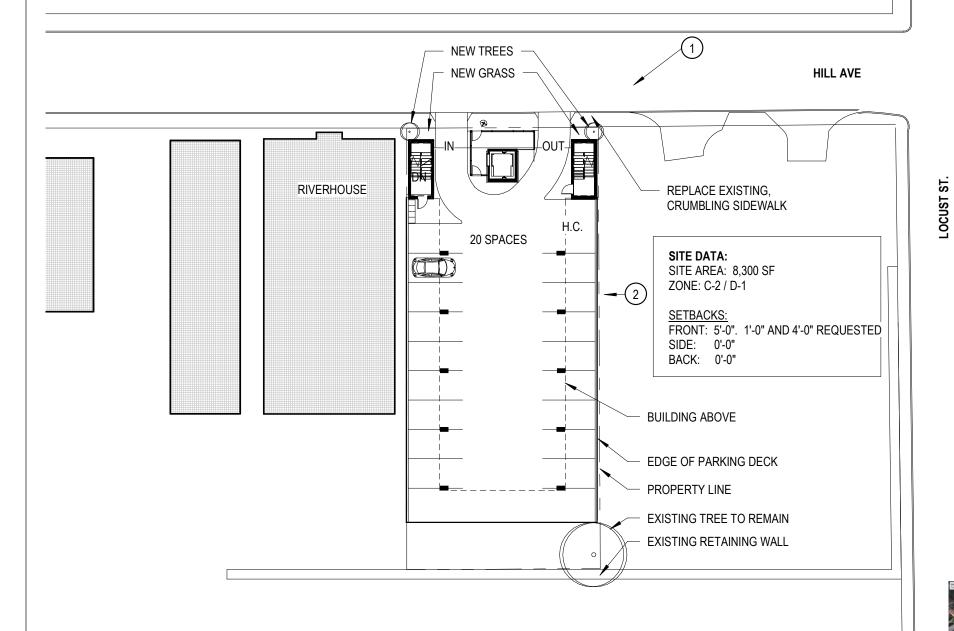

## Petitioner: Joshua Wright, Wright Makers LLC

The modifications remove the basement for the project.

To provide parking on this site the grade has to be modified to a minimum of 1:12 slope as shown in the above drawings.

To accomplish this we are placing retaining walls on the site to raise the grade up to match that slope and accomodate the required H.C. parking.

It may be structurally necessary to raise the grade higher or somewhere in between as shown by the dashed line above and the dimension labled "OPTION 1".

The retaining wall will be placed on the property line.

519 NOELTON DRIVE KNOXVILLE, TN 37919 865.321.9600

THE OVERLOOK
608 WEST HILL AVE.

Α7

Basement Removal 04/27/18

Examples of parged CMU walls.

SITE

RETAINING WALL