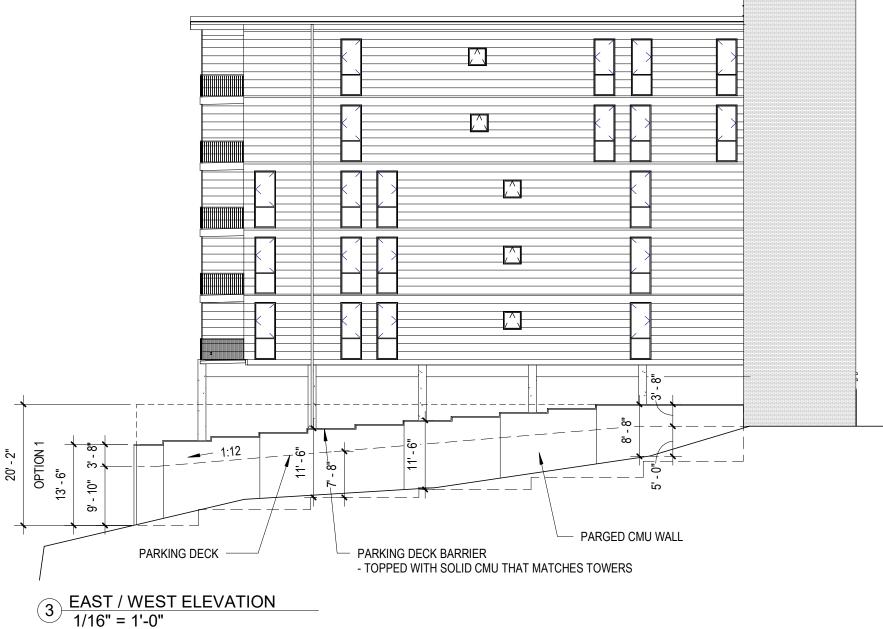

## Petitioner: Joshua Wright, Wright Makers LLC

The modifications remove the basement for the project.

To provide parking on this site the grade has to be modified to a minimum of 1:12 slope as shown in the above drawings.

To accomplish this we are placing retaining walls on the site to raise the grade up to match that slope and accomodate the required H.C. parking.

It may be structurally necessary to raise the grade higher or somewhere in between as shown by the dashed line above and the dimension labled "OPTION 1".

The retaining wall will be placed on the property line.

519 NOELTON DRIVE KNOXVILLE, TN 37919 865.321.9600

THE OVERLOOK
608 WEST HILL AVE.

Α7

Basement Removal 04/27/18

Examples of parged CMU walls.

SITE

RETAINING WALL