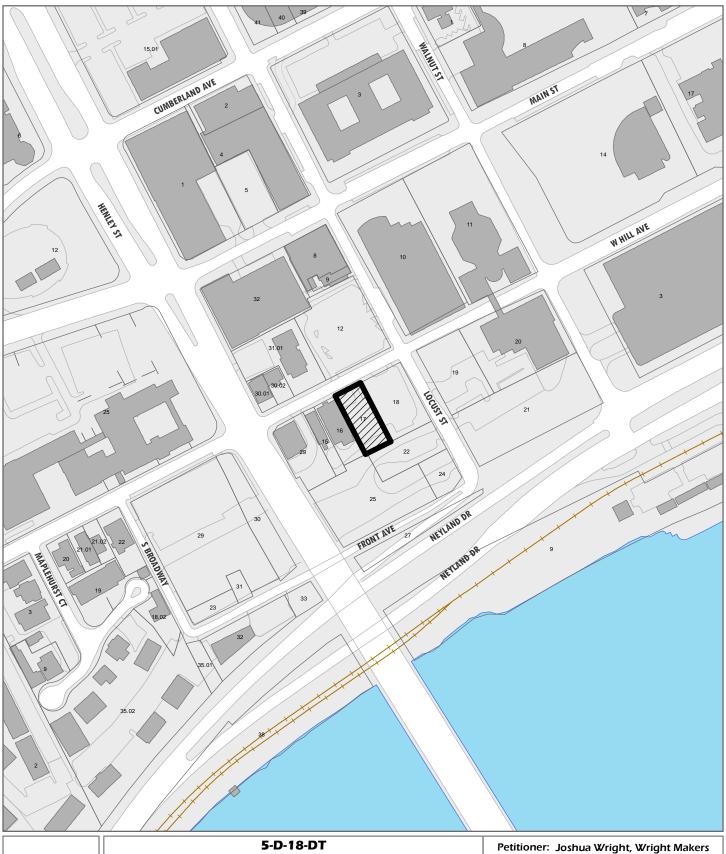

## **APPLICATION FOR CERTIFICATE OF APPROPRIATENESS**

608 W Hill Ave

Level 1: Minor alteration of an existing building/structure

Original Print Date: 4/30/2018 Revised:
Metropolitan Planning Commission \* City / County Building \* Knoxville, TN 37902

## Petitioner: Joshua Wright, Wright Makers LLC

The modifications remove the basement for the project.

To provide parking on this site the grade has to be modified to a minimum of 1:12 slope as shown in the above drawings.