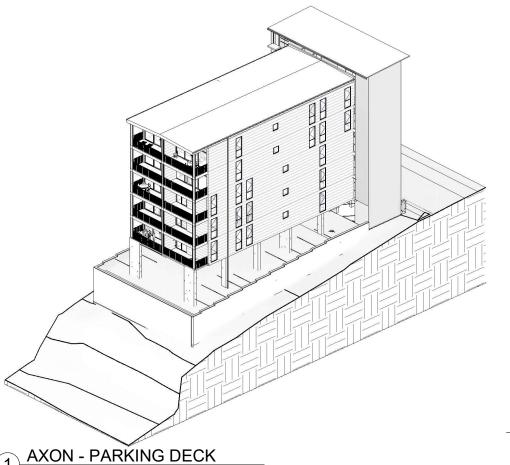

## Petitioner: Joshua Wright, Wright Makers LLC

The modifications remove the basement for the project.

To provide parking on this site the grade has to be modified to a minimum of 1:12 slope as shown in the above drawings.

To accomplish this we are placing retaining walls on the site to raise the grade up to match that slope and accomodate the required H.C. parking.

It may be structurally necessary to raise the grade higher or somewhere in between as shown by the dashed line above and the dimension labled "OPTION 1".

The retaining wall will be placed on the property line.

519 NOELTON DRIVE KNOXVILLE, TN 37919 865.321.9600

THE OVERLOOK
608 WEST HILL AVE.

Α7

Basement Removal 04/27/18

Examples of parged CMU walls.

SITE

RETAINING WALL