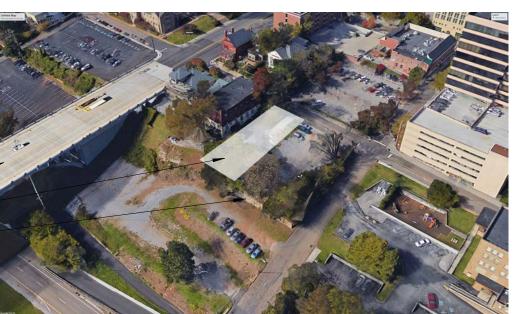

15' 30' 60' HENLEY STREET BRIDGE

519 NOELTON DRIVE KNOXVILLE, TN 37919 865.321.9600

1) FROM HILL AVE. LOOKING AT SITE

2 FROM SITE LOOKING AT RIVERHOUSE

SITE CONTEXT

THE OVERLOOK
608 WEST HILL AVE.

Α1

SITE CONDITIONS