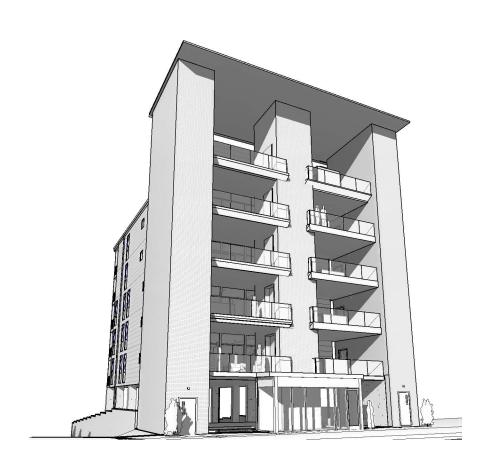

## **APPLICATION FOR CERTIFICATE OF APPROPRIATENESS**

608 W Hill Ave

Level 1: Minor alteration of an existing building/structure

Original Print Date: 4/30/2018 Revised:
Metropolitan Planning Commission \* City / County Building \* Knoxville, TN 37902

## Petitioner: Joshua Wright, Wright Makers LLC

The modifications remove the basement for the project.

To provide parking on this site the grade has to be modified to a minimum of 1:12 slope as shown in the above drawings.