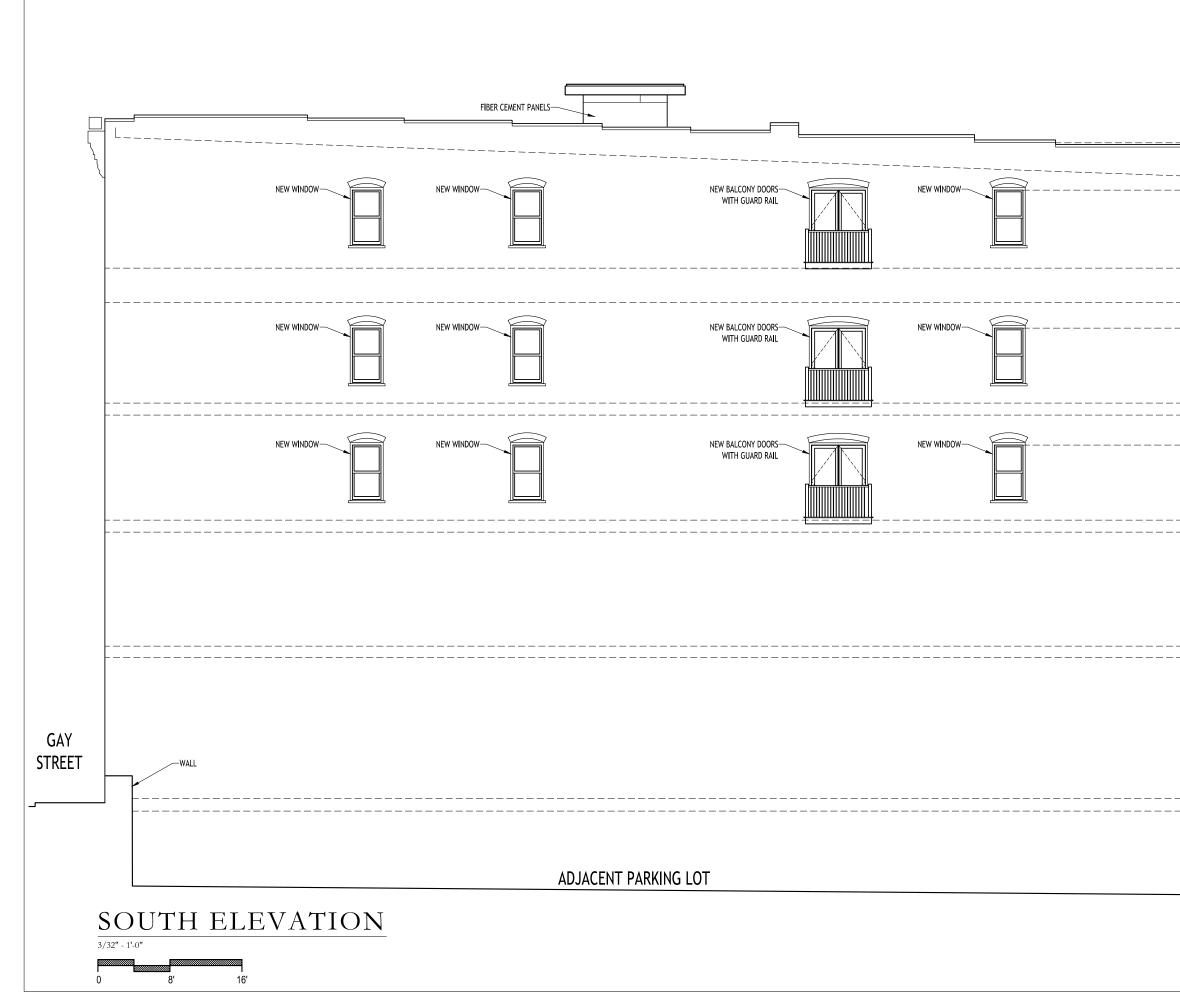

## Note:

Mortar work will be completed in accordance with Preservation Brief #2 from the National Park Service. Any window repair will be completed in accordance with Preservation #9 from the National Park Service.

## EXISTING CONDITIONS OF SOUTH AND REAR ELEVATIONS

4/27/2018