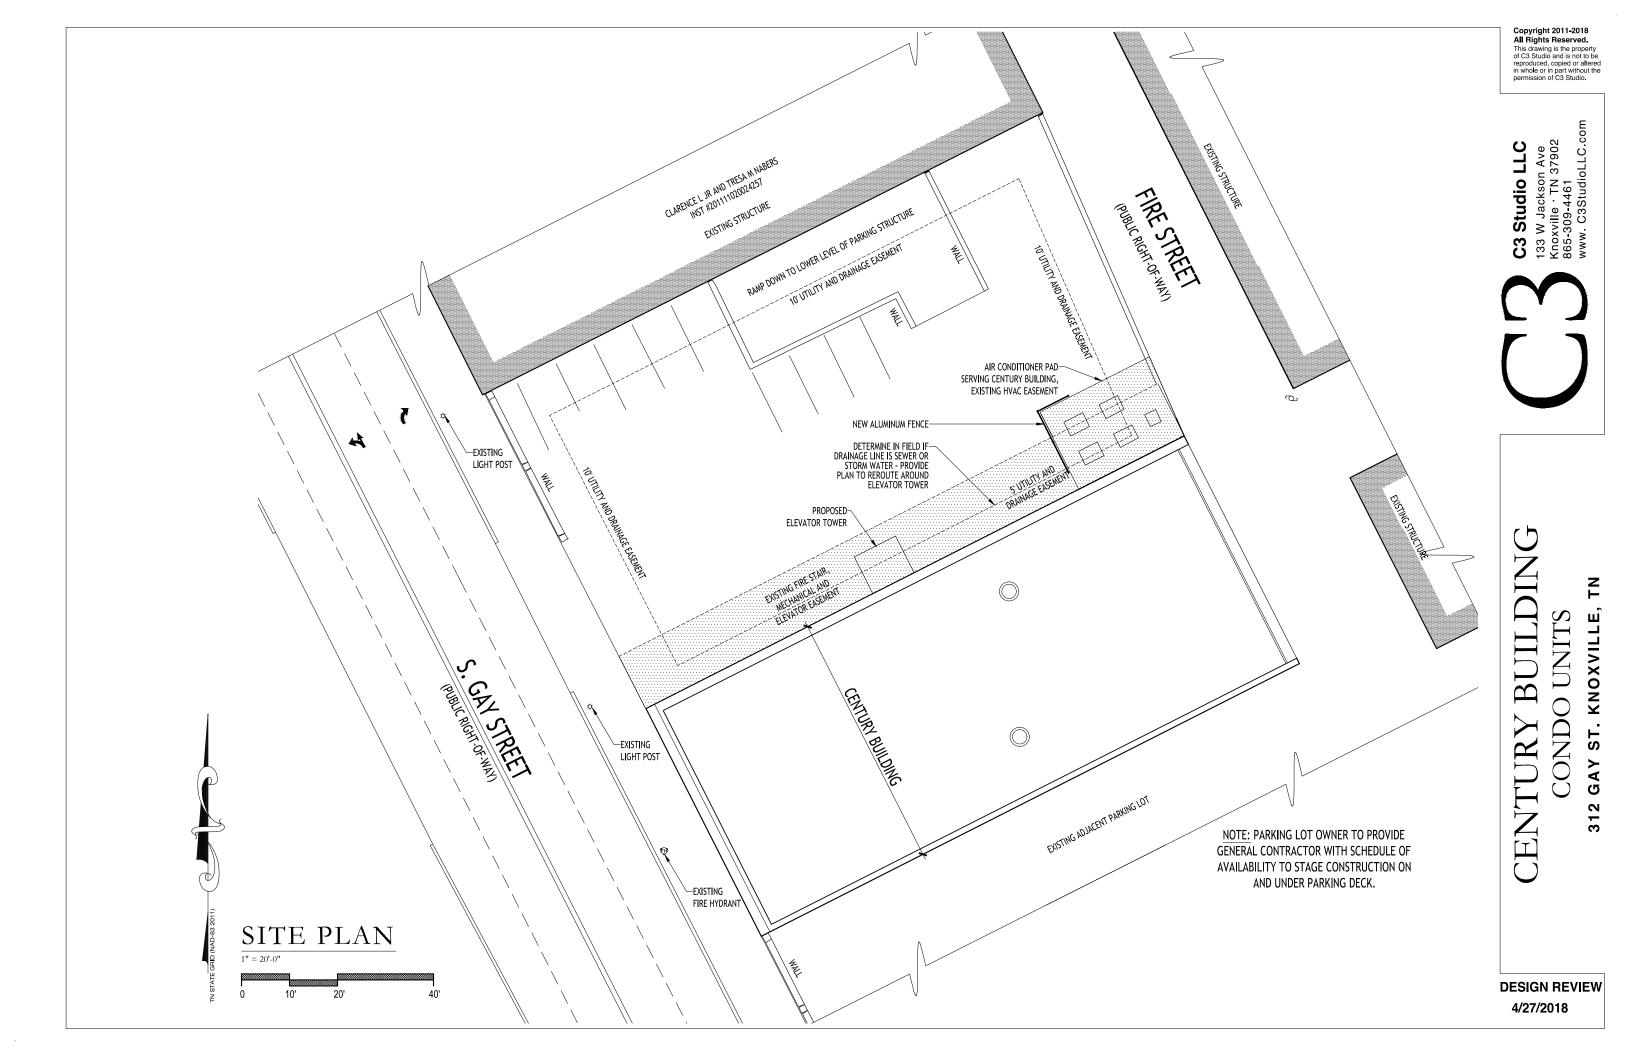

**CONDO UNITS** CENTURY

BUILDING

Z ⊢

GAY ST. KNOXVILLE,

312

Copyright 2011-2018 All Rights Reserved. This drawing is the property of C3 Studio and is not to be reproduced, copied or altered in whole or in part without the permission of C3 Studio.