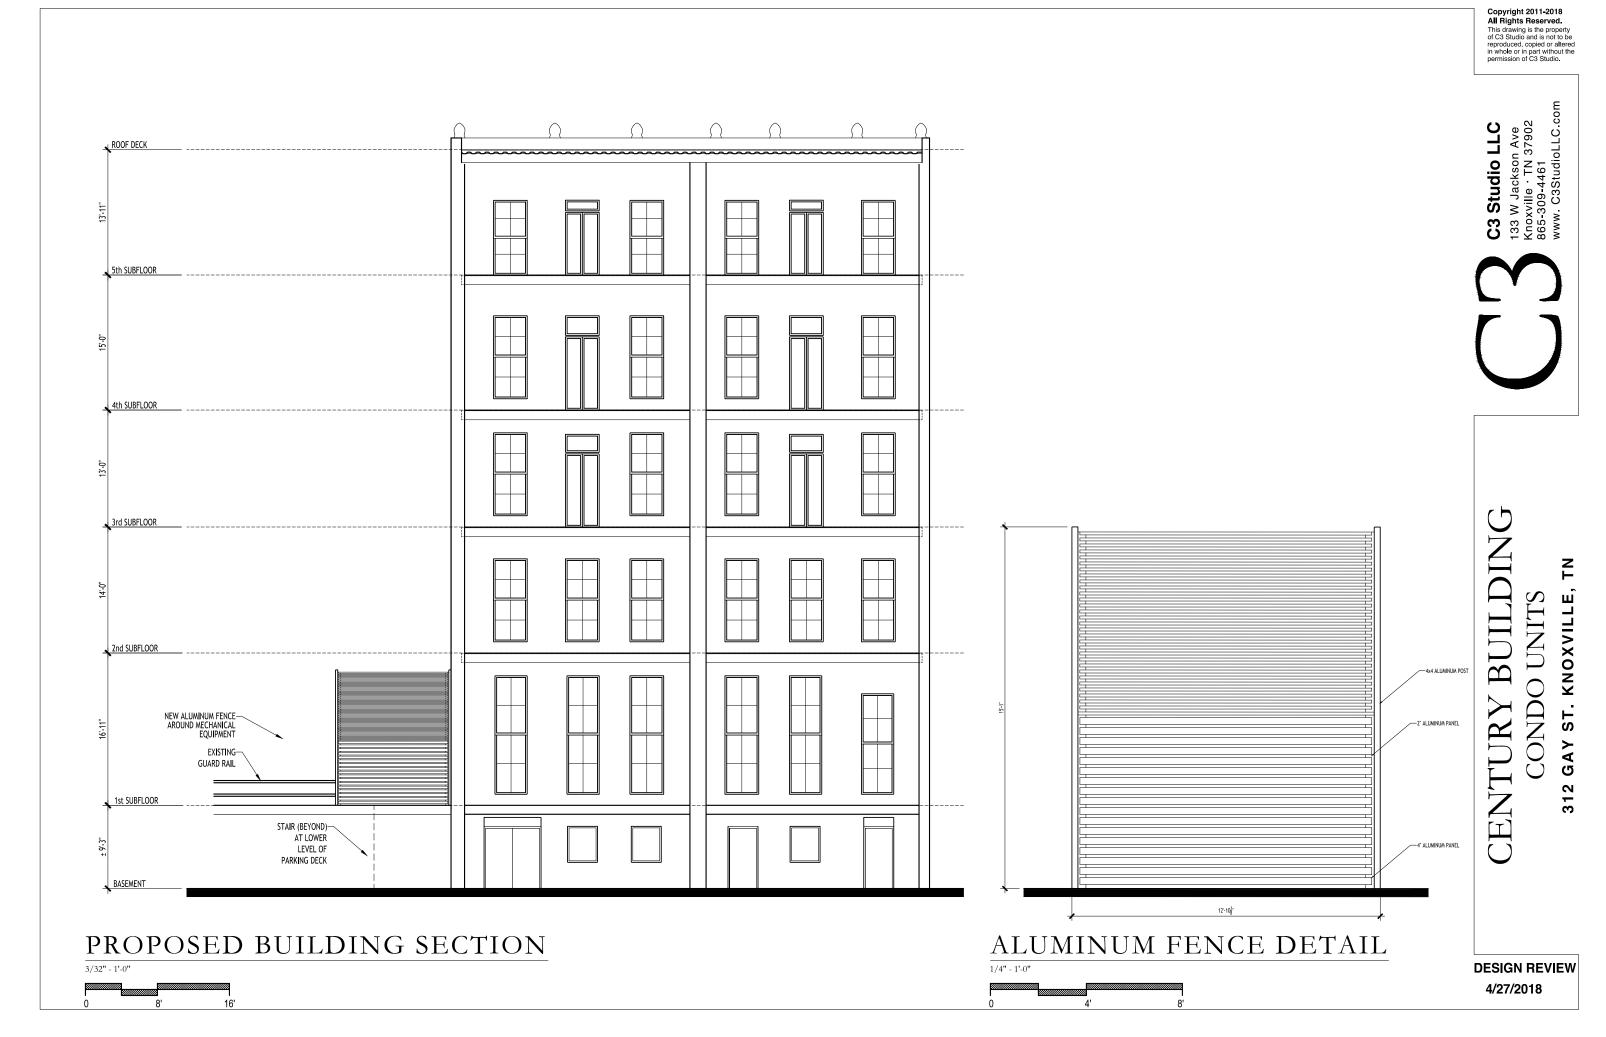

## Note:

Mortar work will be completed in accordance with Preservation Brief #2 from the National Park Service. Any window repair will be completed in accordance with Preservation #9 from the National Park Service.

**CONDO UNITS** CENTURY

BUILDING

Z ⊢

GAY ST. KNOXVILLE,

312

Copyright 2011-2018 All Rights Reserved. This drawing is the property of C3 Studio and is not to be reproduced, copied or altered in whole or in part without the permission of C3 Studio.

CENTURY BUILDING CONDO UNITS 312 GAY ST. KNOXVILLE, TN

## EXISTING CONDITIONS OF SOUTH AND REAR ELEVATIONS

4/27/2018