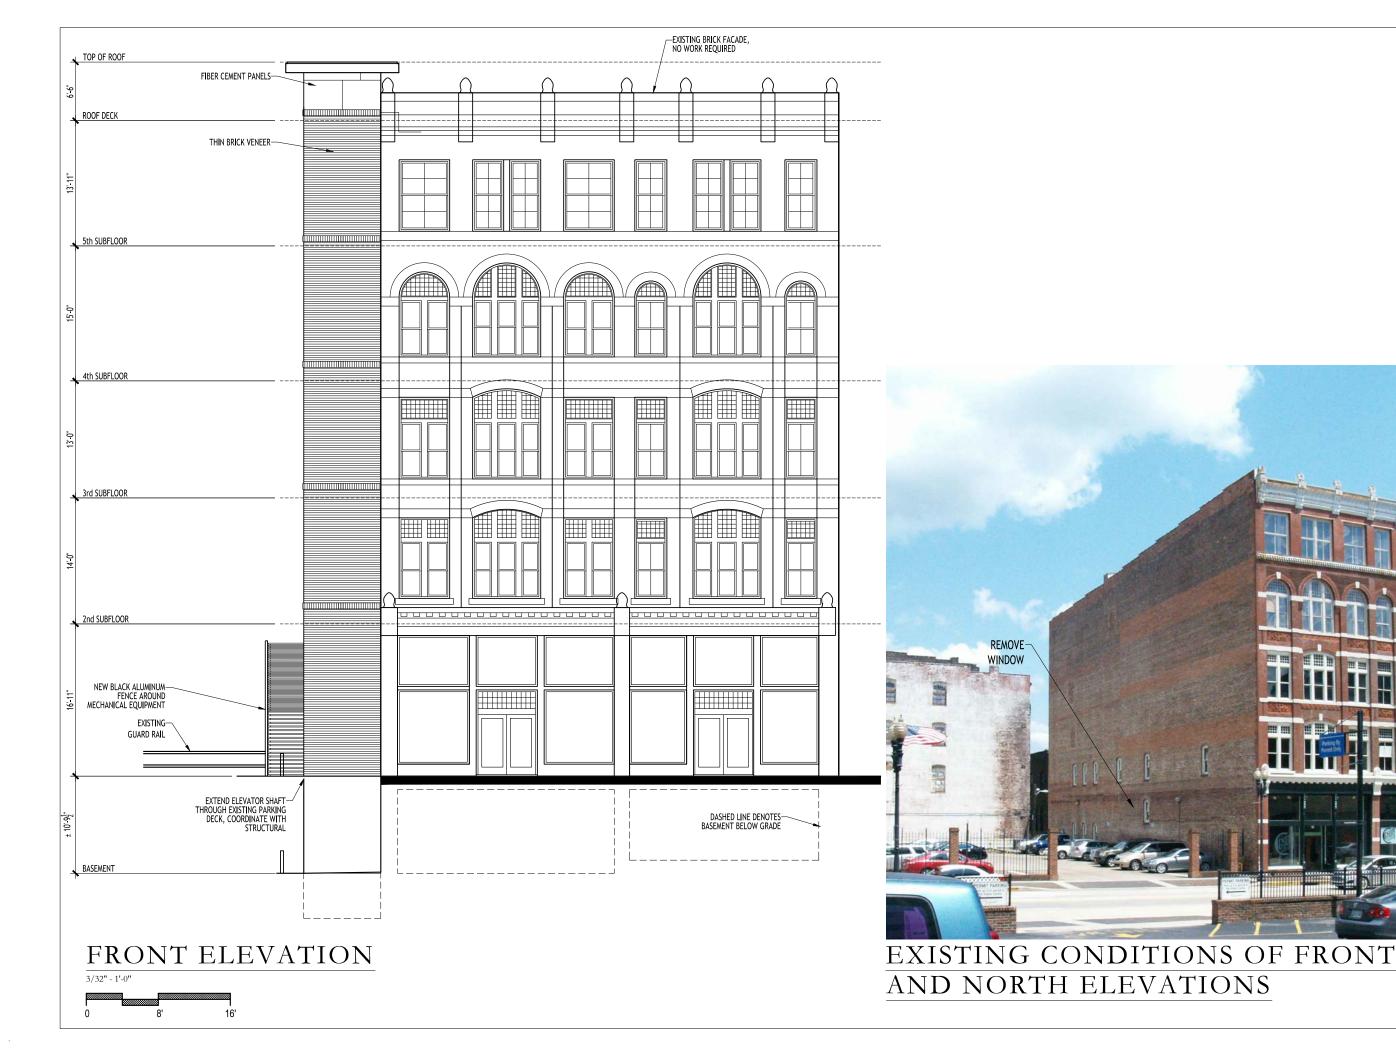

## Note:

Mortar work will be completed in accordance with Preservation Brief #2 from the National Park Service. Any window repair will be completed in accordance with Preservation #9 from the National Park Service.

**DESIGN REVIEW** 4/27/2018

Copyright 2011-2018 All Rights Reserved. This drawing is the property of C3 Studio and is not to be reproduced, copied or altered in whole or in part without the permission of C3 Studio.