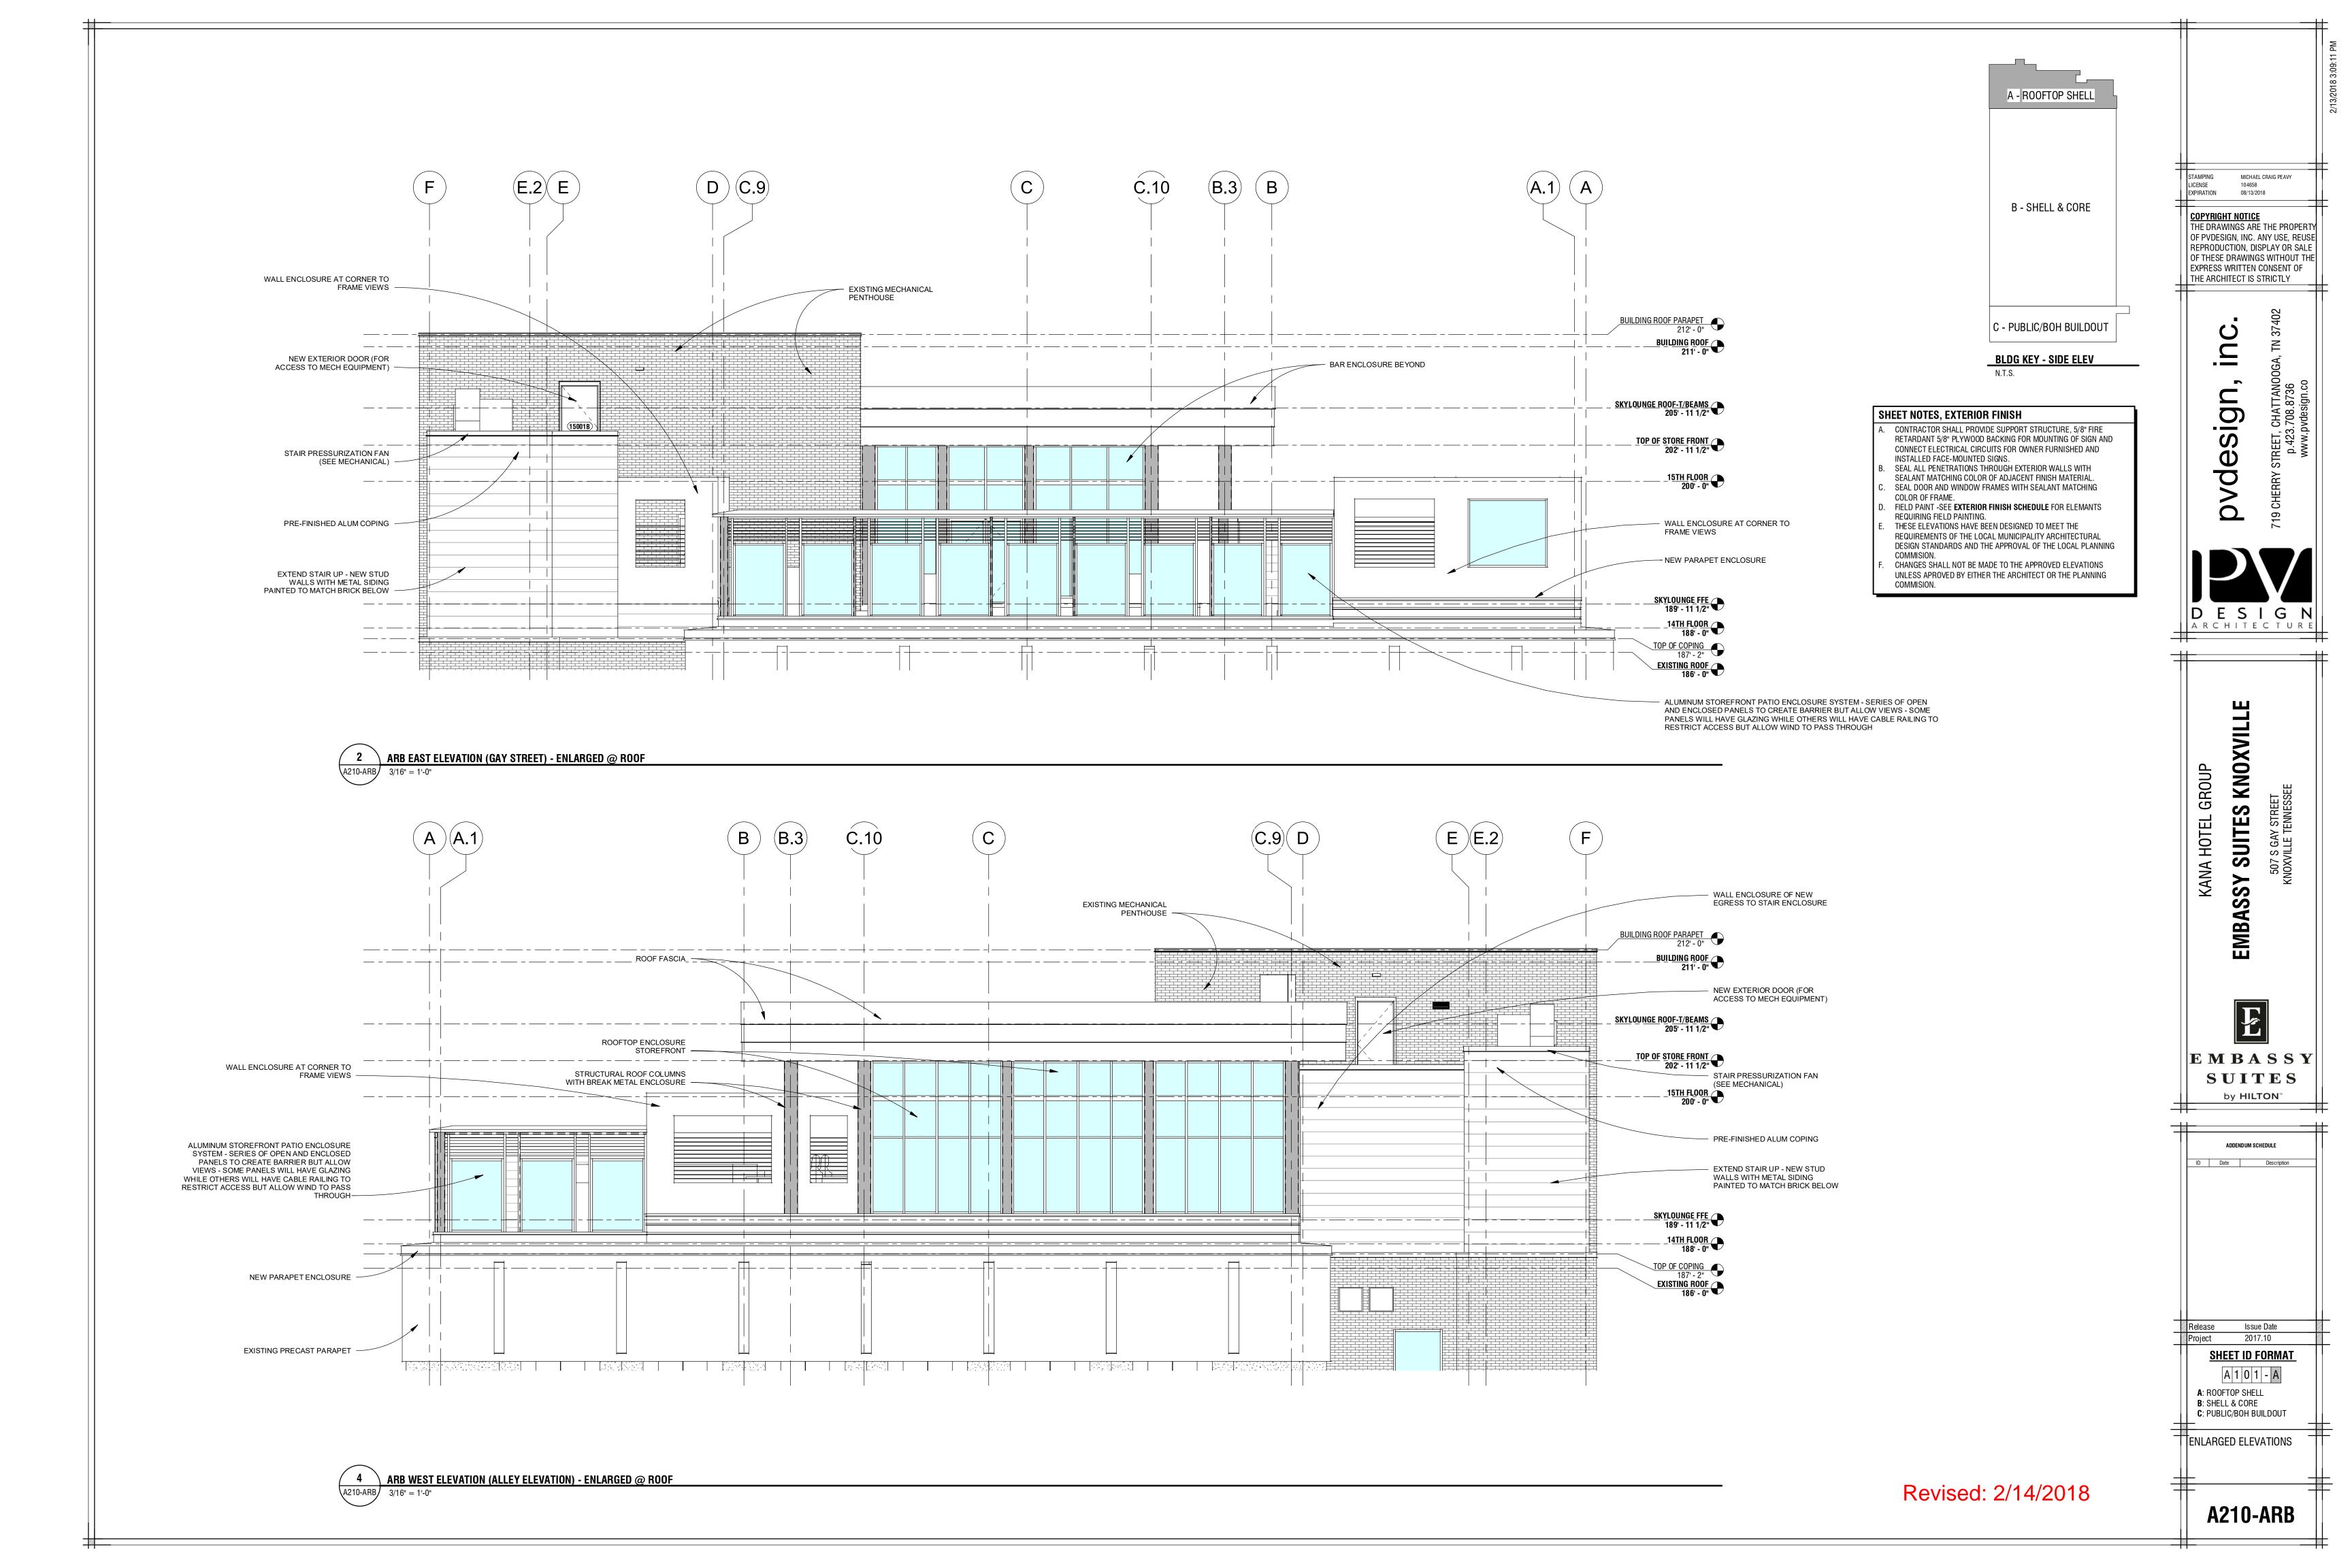

## PROJECT: 2017.10 EMBASSY SUITES KNOXVILLE TN PROJECT STATUS: ARB REVIEW (2/13/18)

| Sheet Number                                             | ARB REVIEW SHEET LIST<br>Sheet Name                                                                                               | STAMPING MICHAEL CRAIG PEAVY<br>LICENSE 104658<br>EXPIRATION 08/13/2018<br>COPYRIGHT NOTICE<br>THE DRAWINGS ARE THE PROPERT<br>OF PVDESIGN, INC. ANY USE, REUSI                    |
|----------------------------------------------------------|-----------------------------------------------------------------------------------------------------------------------------------|------------------------------------------------------------------------------------------------------------------------------------------------------------------------------------|
| A114-ARB<br>A200-ARB<br>A201-ARB<br>A202-ARB<br>A203-ARB | ROOFTOP FLOOR PLANEXTERIOR ELEVATIONSEXTERIOR ELEVATIONSEXTERIOR ELEVATIONS & 3D - GROUND LEVELEXTERIOR ELEVATIONS & 3D - ROOFTOP | REPRODUCTION, DISPLAY OR SALE         OF THESE DRAWINGS WITHOUT THE         EXPRESS WRITTEN CONSENT OF         THE ARCHITECT IS STRICTLY                                           |
| A203-ARB<br>A210-ARB<br>A211-ARB                         | EXTERIOR ELEVATIONS & 3D - ROOFTOP<br>ENLARGED ELEVATIONS<br>ENLARGED ELEVATIONS                                                  | pvdesign.co                                                                                                                                                                        |
|                                                          |                                                                                                                                   | KANA HOTEL GROUP<br>BEREARCHITECTORE<br>SSY SUITES KNOWLLE<br>For street<br>for street<br>knowlle tennesse                                                                         |
|                                                          |                                                                                                                                   | E M B A S S Y<br>S U I T E S<br>by Hilton <sup>**</sup>                                                                                                                            |
|                                                          |                                                                                                                                   | Release       Issue Date         Project       2017.10         SHEET ID FORMAT         A 1 0 1 - A         A: ROOFTOP SHELL         B: SHELL & CORE         C: PUBLIC/BOH BUILDOUT |