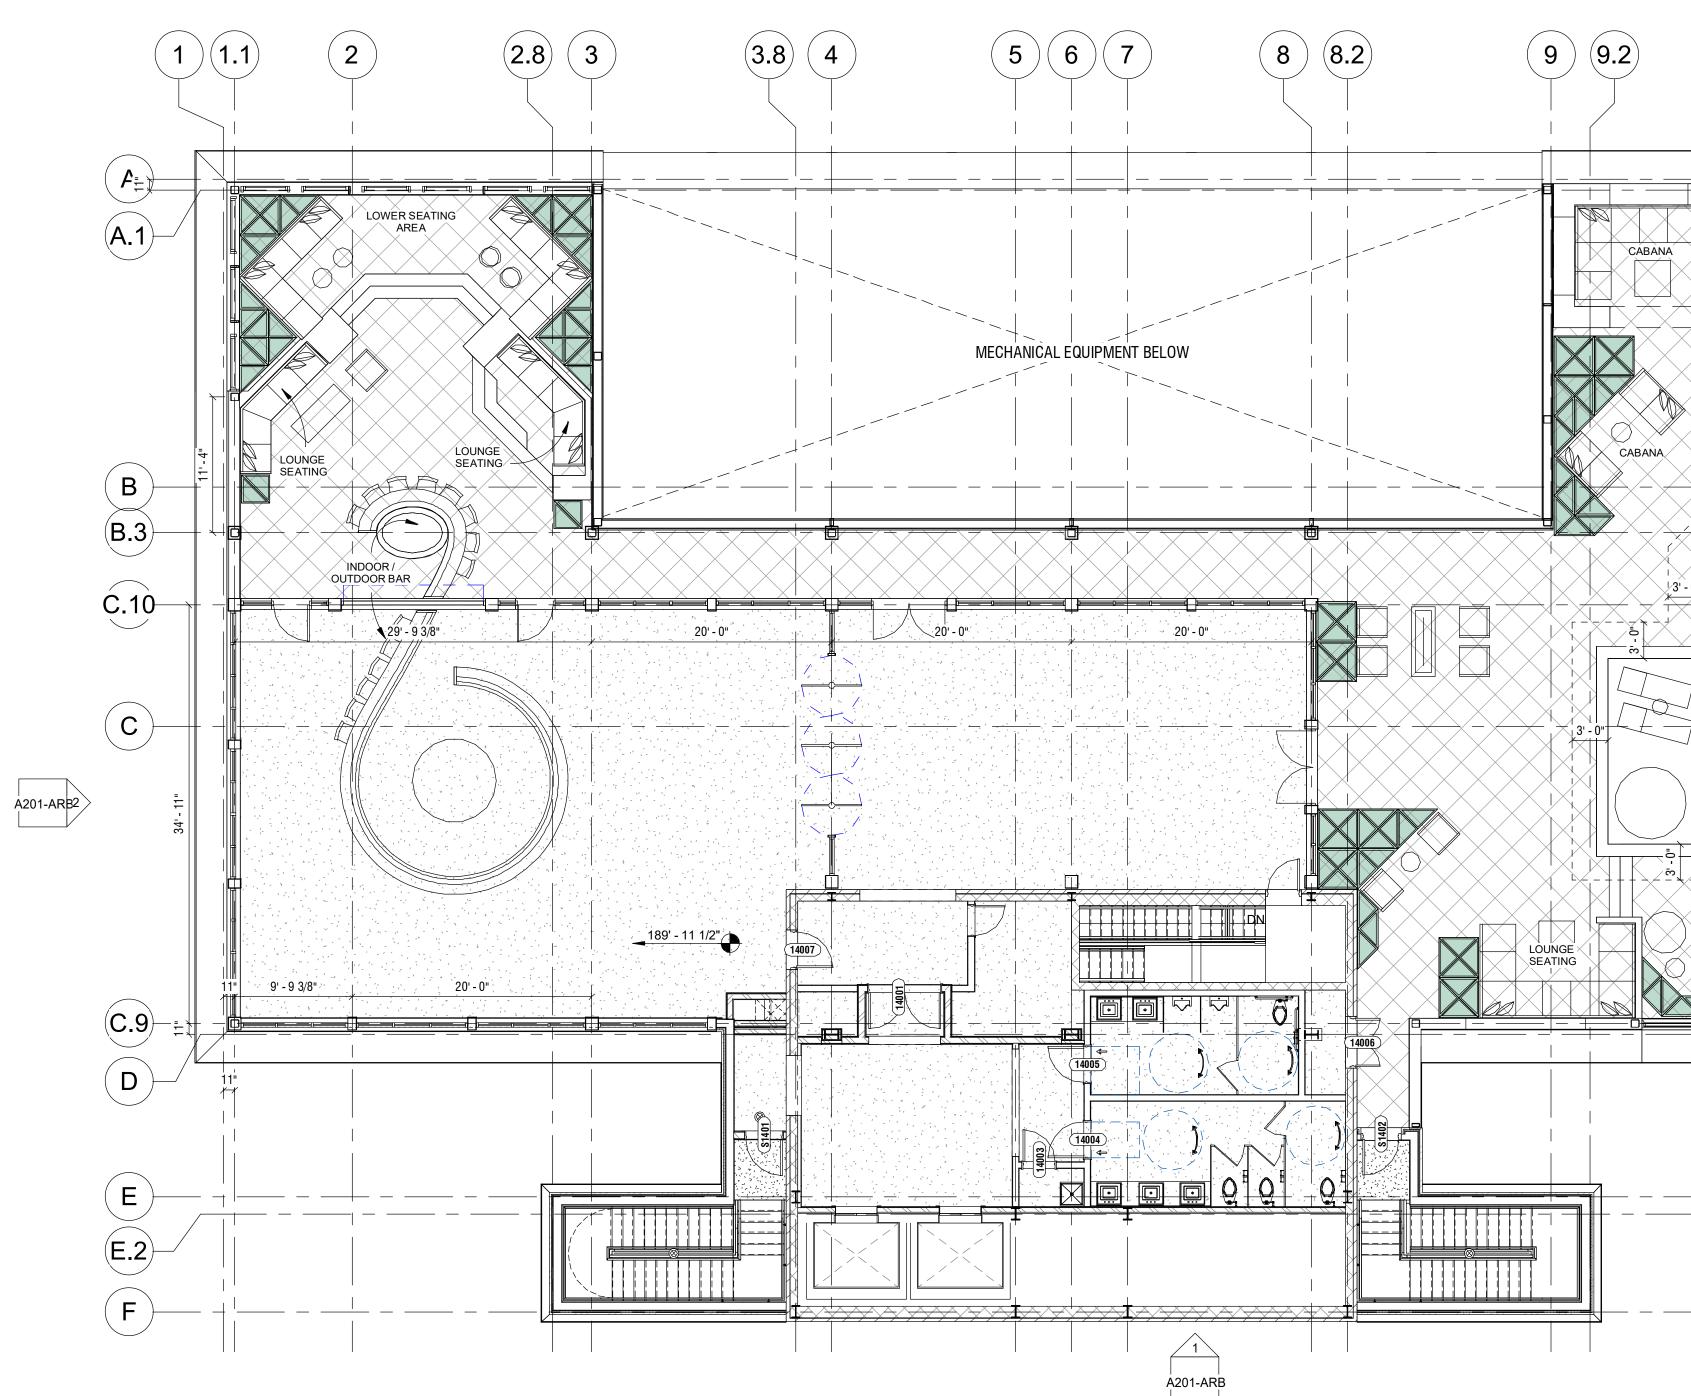

## PROJECT: 2017.10 EMBASSY SUITES KNOXVILLE TN PROJECT STATUS: ARB REVIEW (2/13/18)

| Sheet Number                                             | ARB REVIEW SHEET LIST<br>Sheet Name                                                                                               | STAMPING MICHAEL CRAIG PEAVY<br>LICENSE 104658<br>EXPIRATION 08/13/2018<br>COPYRIGHT NOTICE<br>THE DRAWINGS ARE THE PROPERT<br>OF PVDESIGN, INC. ANY USE, REUSI                    |
|----------------------------------------------------------|-----------------------------------------------------------------------------------------------------------------------------------|------------------------------------------------------------------------------------------------------------------------------------------------------------------------------------|
| A114-ARB<br>A200-ARB<br>A201-ARB<br>A202-ARB<br>A203-ARB | ROOFTOP FLOOR PLANEXTERIOR ELEVATIONSEXTERIOR ELEVATIONSEXTERIOR ELEVATIONS & 3D - GROUND LEVELEXTERIOR ELEVATIONS & 3D - ROOFTOP | REPRODUCTION, DISPLAY OR SALE         OF THESE DRAWINGS WITHOUT THE         EXPRESS WRITTEN CONSENT OF         THE ARCHITECT IS STRICTLY                                           |
| A203-ARB<br>A210-ARB<br>A211-ARB                         | EXTERIOR ELEVATIONS & 3D - ROOFTOP<br>ENLARGED ELEVATIONS<br>ENLARGED ELEVATIONS                                                  | pvdesign.co                                                                                                                                                                        |
|                                                          |                                                                                                                                   | KANA HOTEL GROUP<br>BEREARCHITECTORE<br>SSY SUITES KNOWLLE<br>For street<br>for street<br>knowlle tennesse                                                                         |
|                                                          |                                                                                                                                   | E M B A S S Y<br>S U I T E S<br>by Hilton <sup>**</sup>                                                                                                                            |
|                                                          |                                                                                                                                   | Release       Issue Date         Project       2017.10         SHEET ID FORMAT         A 1 0 1 - A         A: ROOFTOP SHELL         B: SHELL & CORE         C: PUBLIC/BOH BUILDOUT |