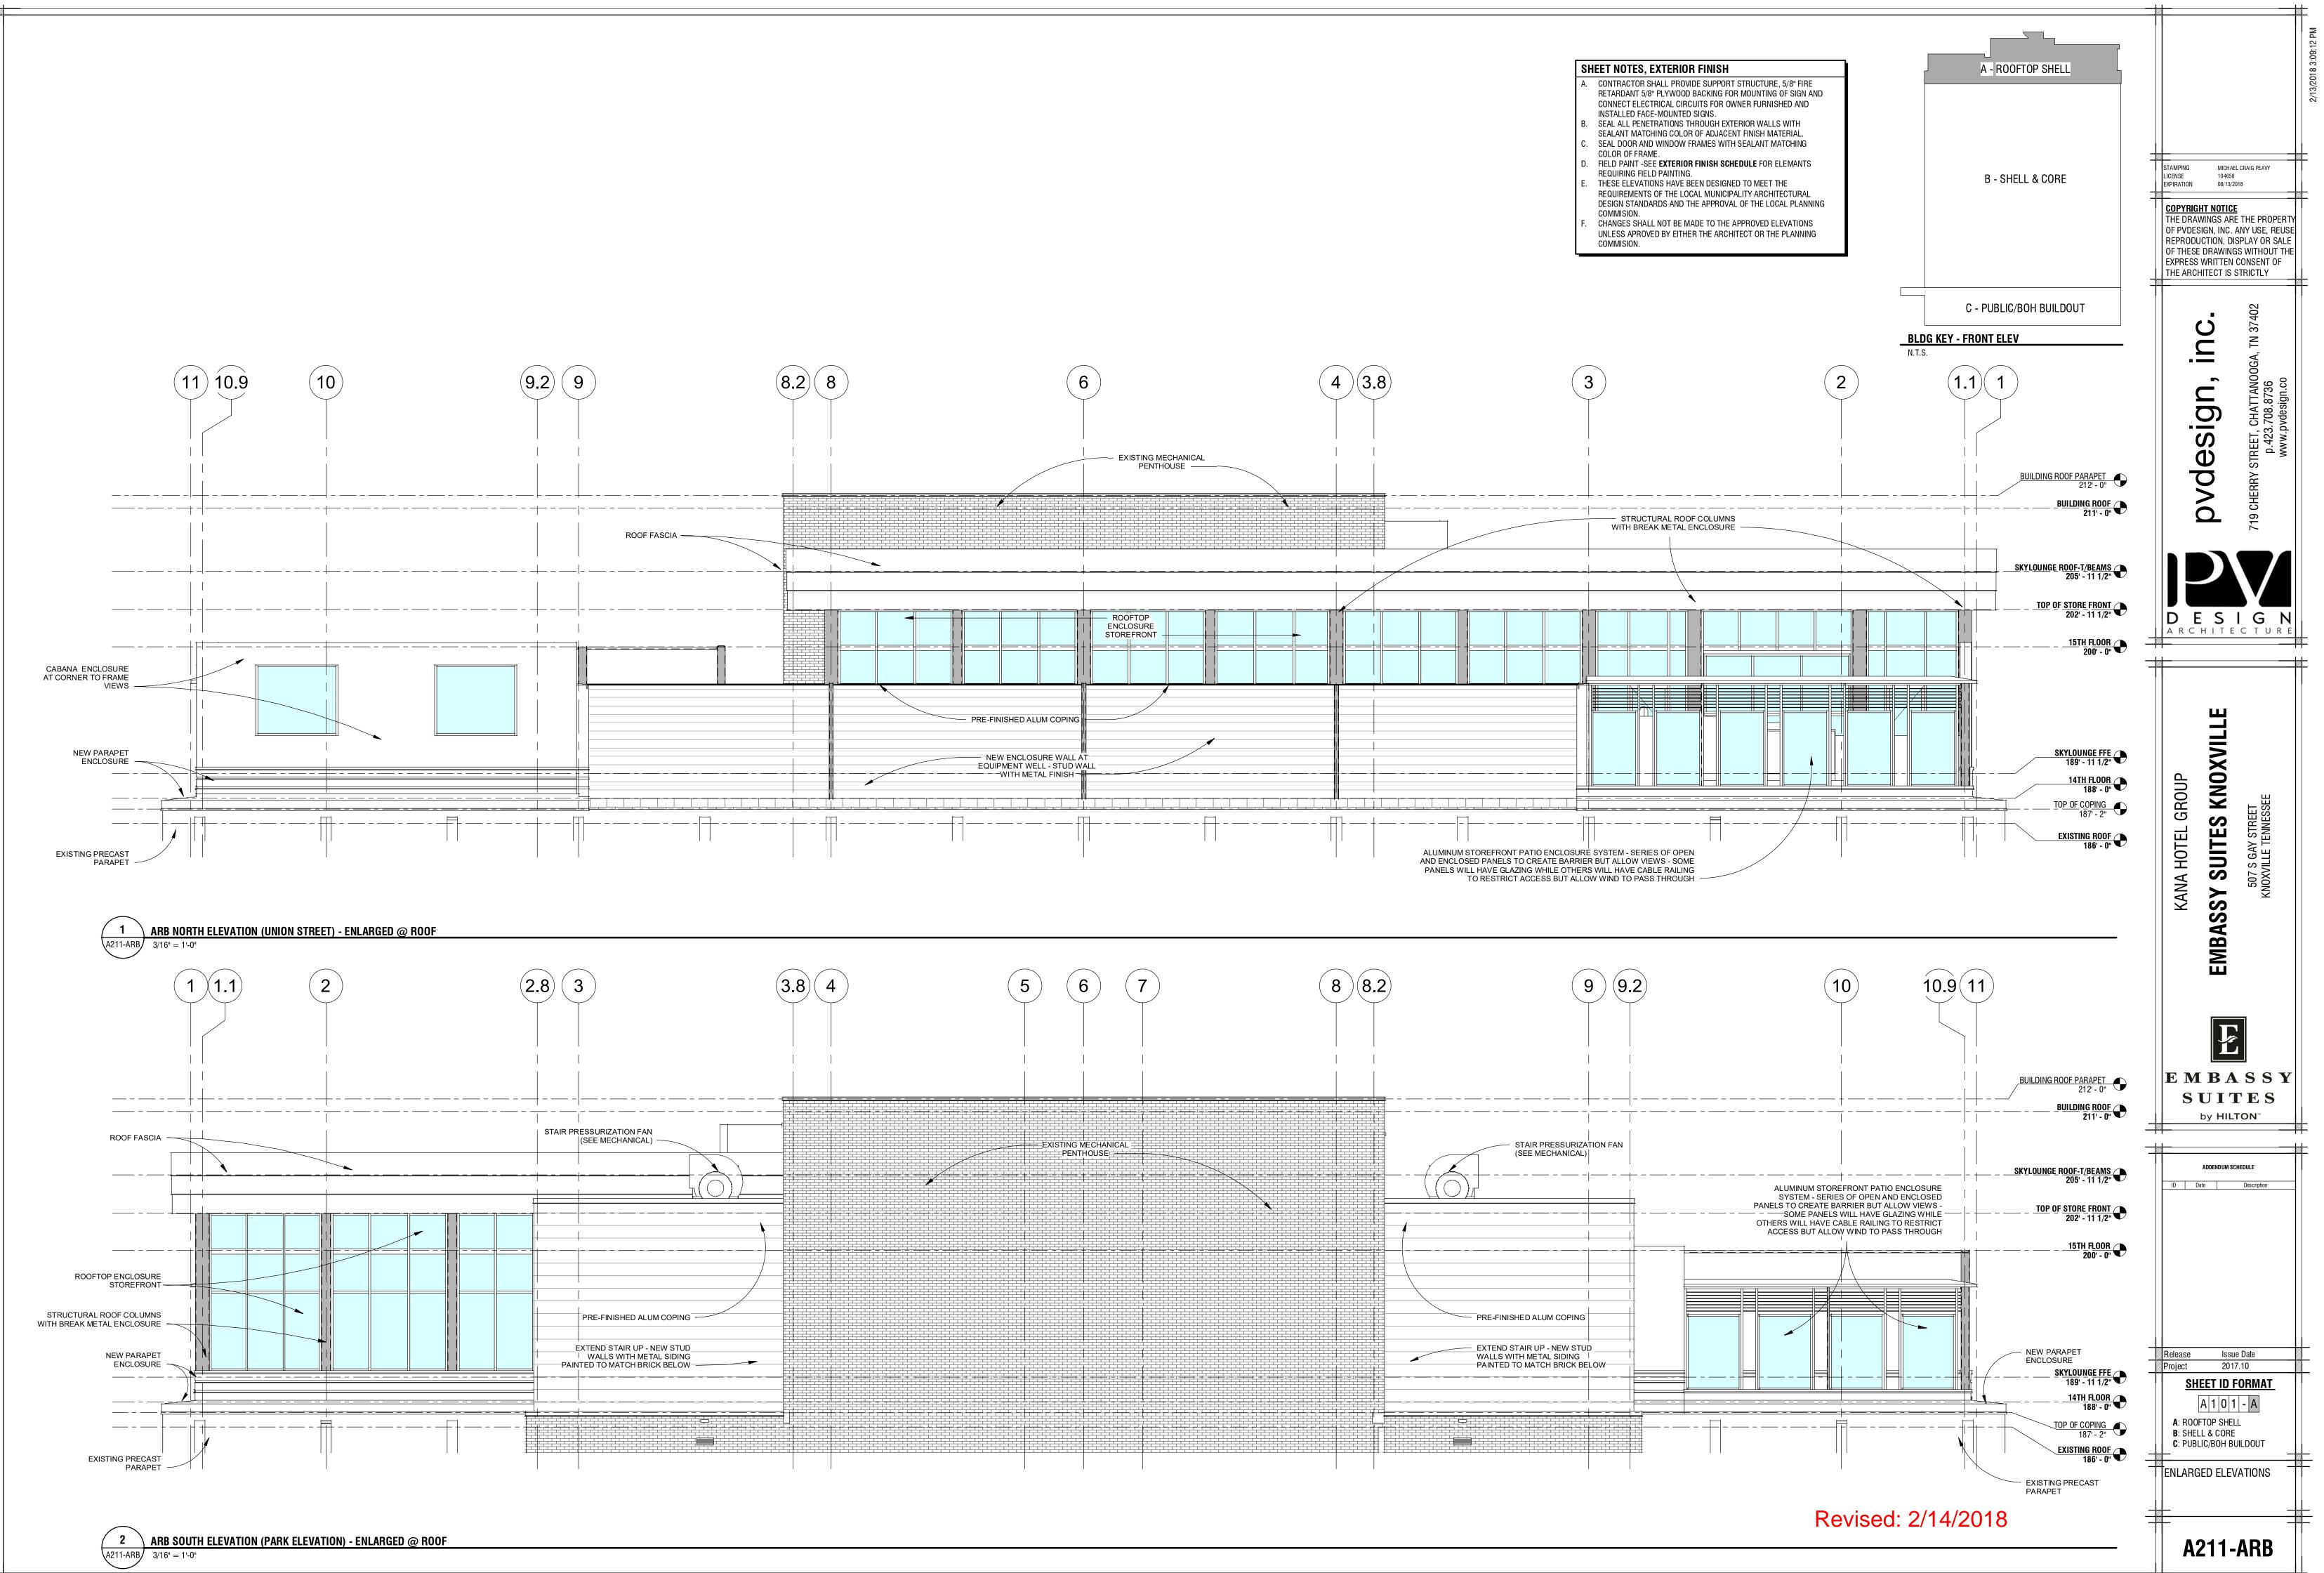

## PROJECT: 2017.10 EMBASSY SUITES KNOXVILLE TN PROJECT STATUS: ARB REVIEW (2/13/18)

| Sheet Number                                             | ARB REVIEW SHEET LIST<br>Sheet Name                                                                                               | STAMPING MICHAEL CRAIG PEAVY<br>LICENSE 104658<br>EXPIRATION 08/13/2018<br>COPYRIGHT NOTICE<br>THE DRAWINGS ARE THE PROPERT<br>OF PVDESIGN, INC. ANY USE, REUSI                    |
|----------------------------------------------------------|-----------------------------------------------------------------------------------------------------------------------------------|------------------------------------------------------------------------------------------------------------------------------------------------------------------------------------|
| A114-ARB<br>A200-ARB<br>A201-ARB<br>A202-ARB<br>A203-ARB | ROOFTOP FLOOR PLANEXTERIOR ELEVATIONSEXTERIOR ELEVATIONSEXTERIOR ELEVATIONS & 3D - GROUND LEVELEXTERIOR ELEVATIONS & 3D - ROOFTOP | REPRODUCTION, DISPLAY OR SALE         OF THESE DRAWINGS WITHOUT THE         EXPRESS WRITTEN CONSENT OF         THE ARCHITECT IS STRICTLY                                           |
| A203-ARB<br>A210-ARB<br>A211-ARB                         | EXTERIOR ELEVATIONS & 3D - ROOFTOP<br>ENLARGED ELEVATIONS<br>ENLARGED ELEVATIONS                                                  | pvdesign.co                                                                                                                                                                        |
|                                                          |                                                                                                                                   | KANA HOTEL GROUP<br>BEREARCHITECTORE<br>SSY SUITES KNOWLLE<br>For street<br>for street<br>knowlle tennesse                                                                         |
|                                                          |                                                                                                                                   | E M B A S S Y<br>S U I T E S<br>by Hilton <sup>**</sup>                                                                                                                            |
|                                                          |                                                                                                                                   | Release       Issue Date         Project       2017.10         SHEET ID FORMAT         A 1 0 1 - A         A: ROOFTOP SHELL         B: SHELL & CORE         C: PUBLIC/BOH BUILDOUT |