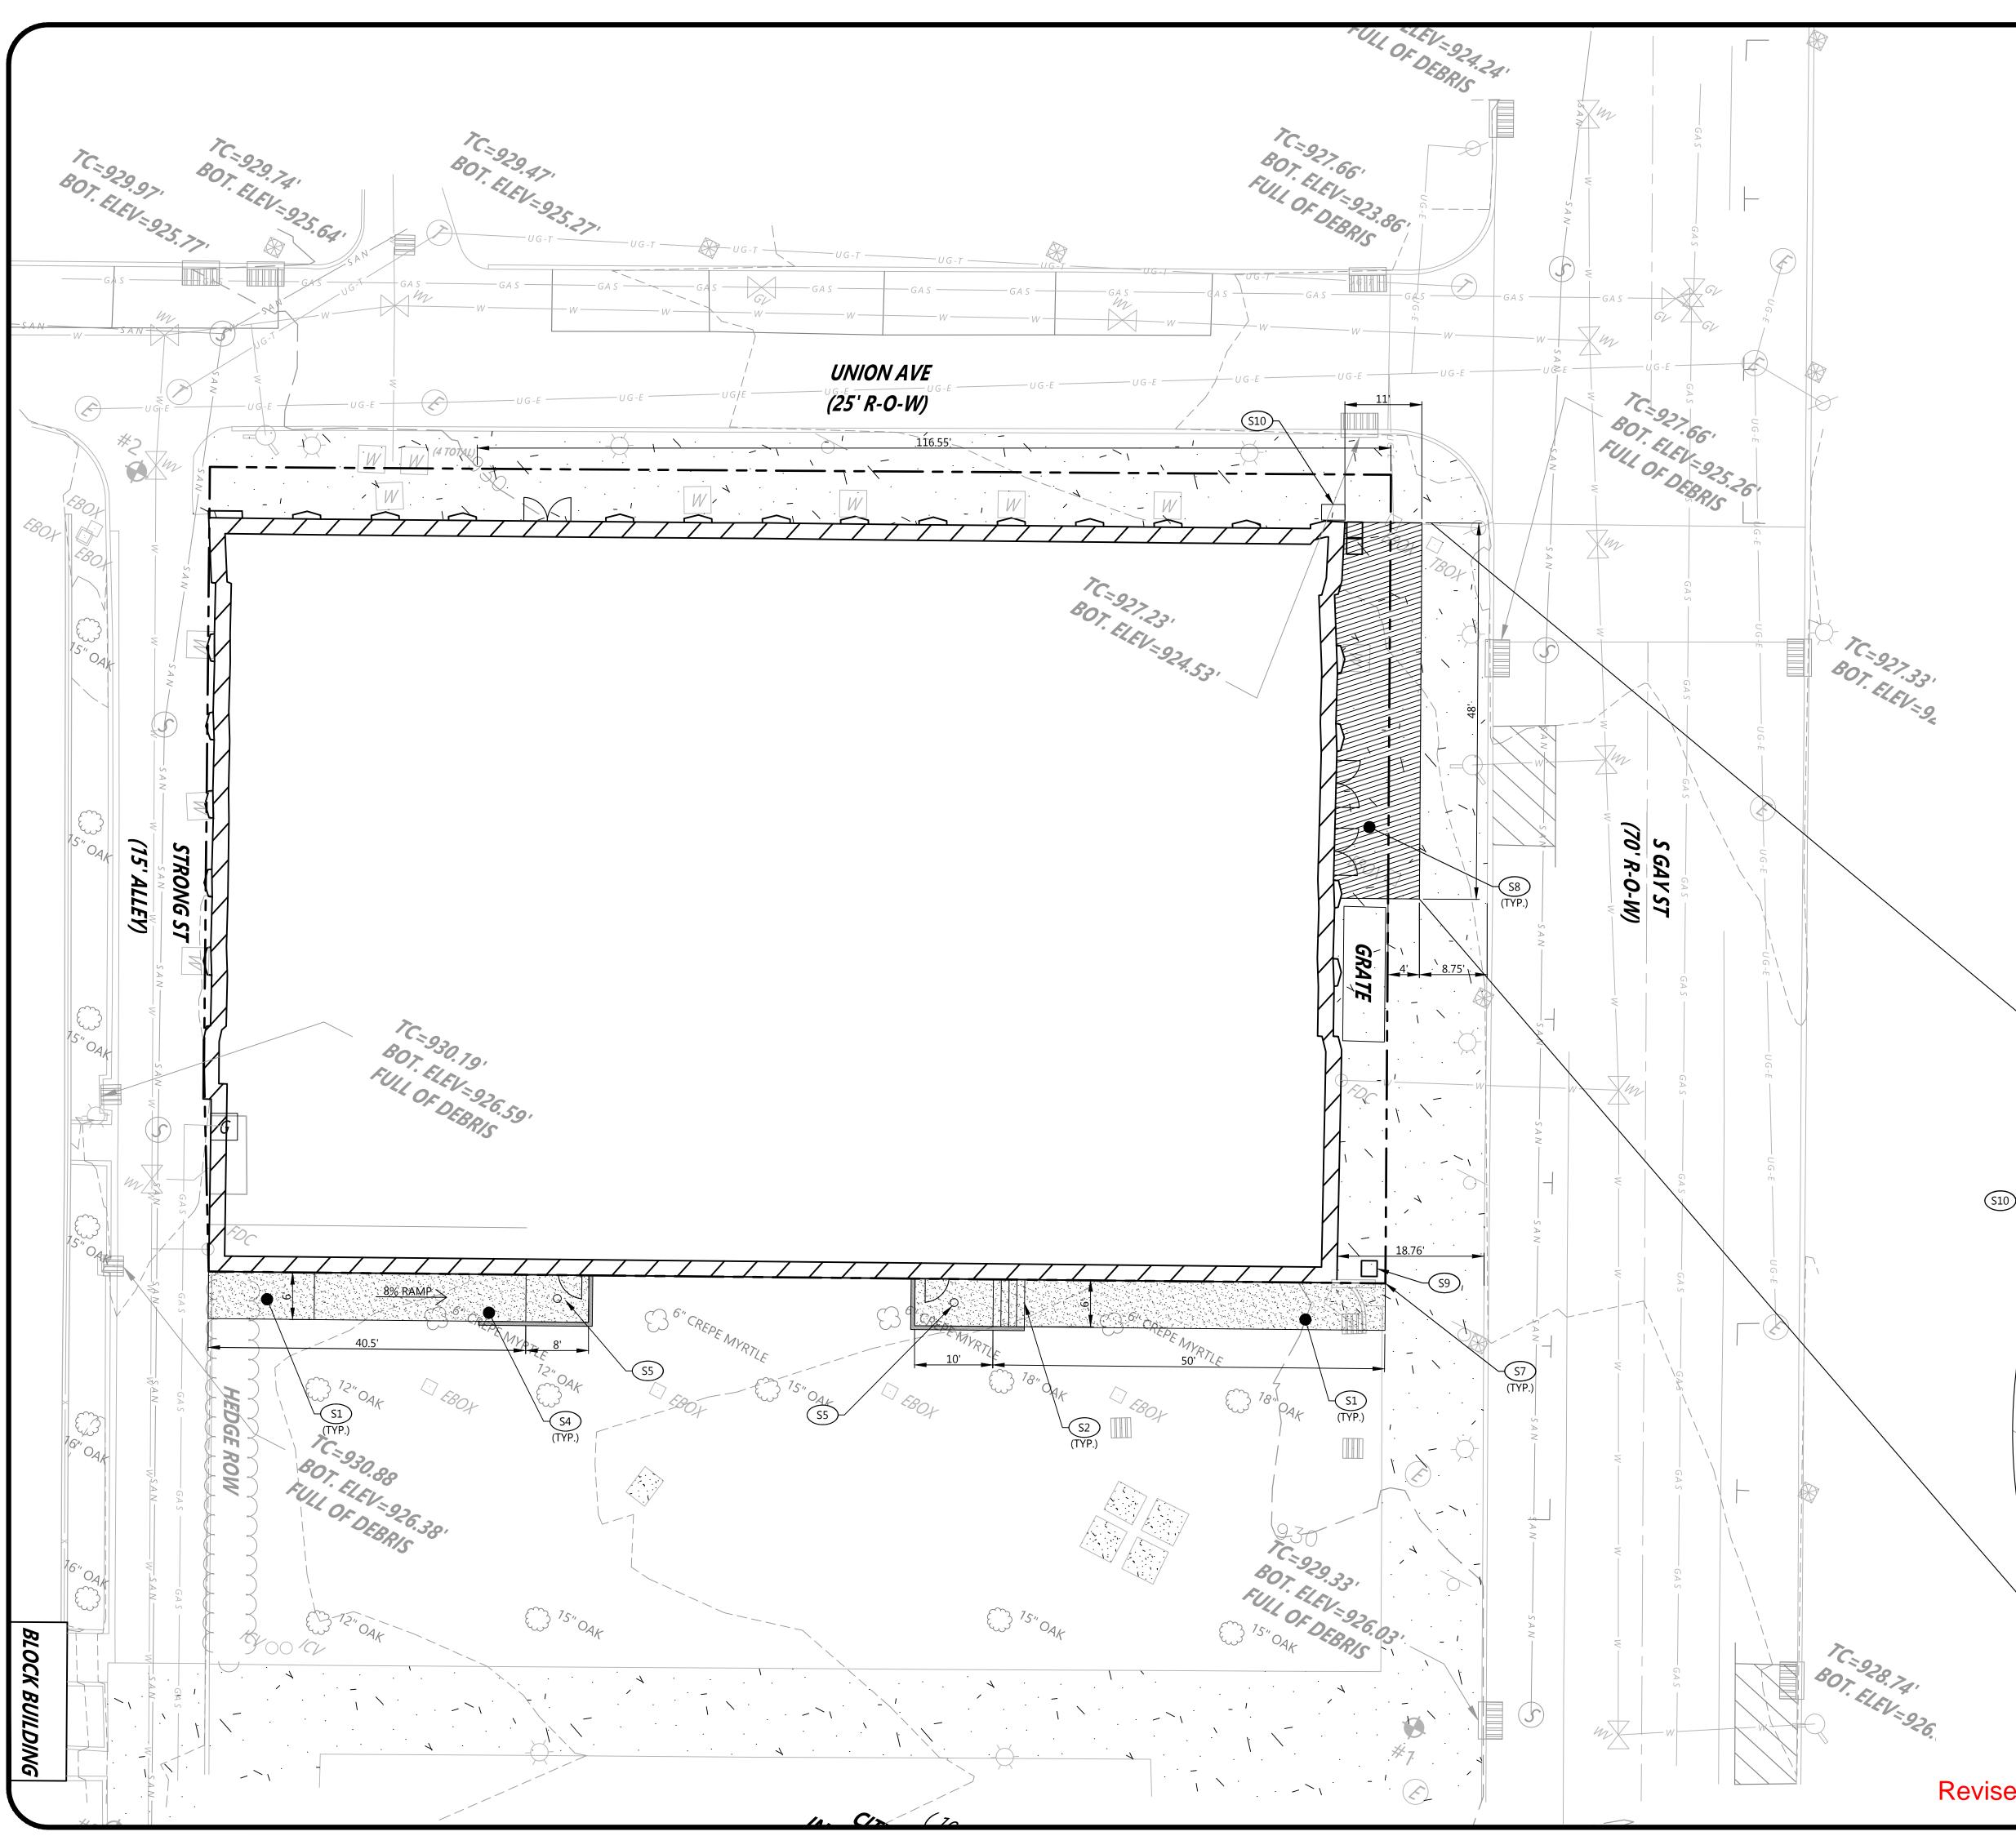

NOTE: Payment is due at time of application. Please make check payable to Knoxville Knox County Metropolitan Planning Commission.

| SITE LAYOUT KEYNOTES |                               |             |  |
|----------------------|-------------------------------|-------------|--|
| CODE                 | DESCRIPTION                   | DET #/SHT # |  |
| SI                   | CONCRETE SIDEWALK             |             |  |
| <u>S2</u>            | SIDEWALK JOINTS               |             |  |
| <u>S</u> 3           | CONCRETE STAIRS WITH HANDRAIL |             |  |
| <u>S4</u>            | RAMP WITH HANDRAIL            |             |  |
| <u>(\$5)</u>         | CONCRETE RETAINING WALL       |             |  |
| <u>S6</u>            | STORMWATER FLOOR DRAIN        |             |  |
| <u>S7</u>            | PROPERTY LINE                 |             |  |
| <u>S8</u>            | BALCONY                       |             |  |
| <u>(</u> \$9)        | EXISTING MAIL BOX             |             |  |
| <u>(\$10</u> )       | EXISTING TRAFFIC CONTROL BOX  |             |  |

## SITE DATA

COUNCIL DISTRICT: COUNCIL MEMBER: PARCEL ID.: SITE ADDRESS:

GWEN MCKENZIE 094LE01901 505 S. GAY ST KNOXVILLE, TN 37902

0.01 AC. (662.5 FT<sup>2</sup>)

IMPERVIOUS SURFACE AREA TOTAL PROPOSED IMPERVIOUS AREA:

## PROPOSED FEATURES LEGEND

BALCONY CONCRETE SIDEWALK

## 

GROUND FLOOR CALLOUT S10 ୁର୍ Revised: 2/13/2018 GRAPHIC SCALE (IN FEET)