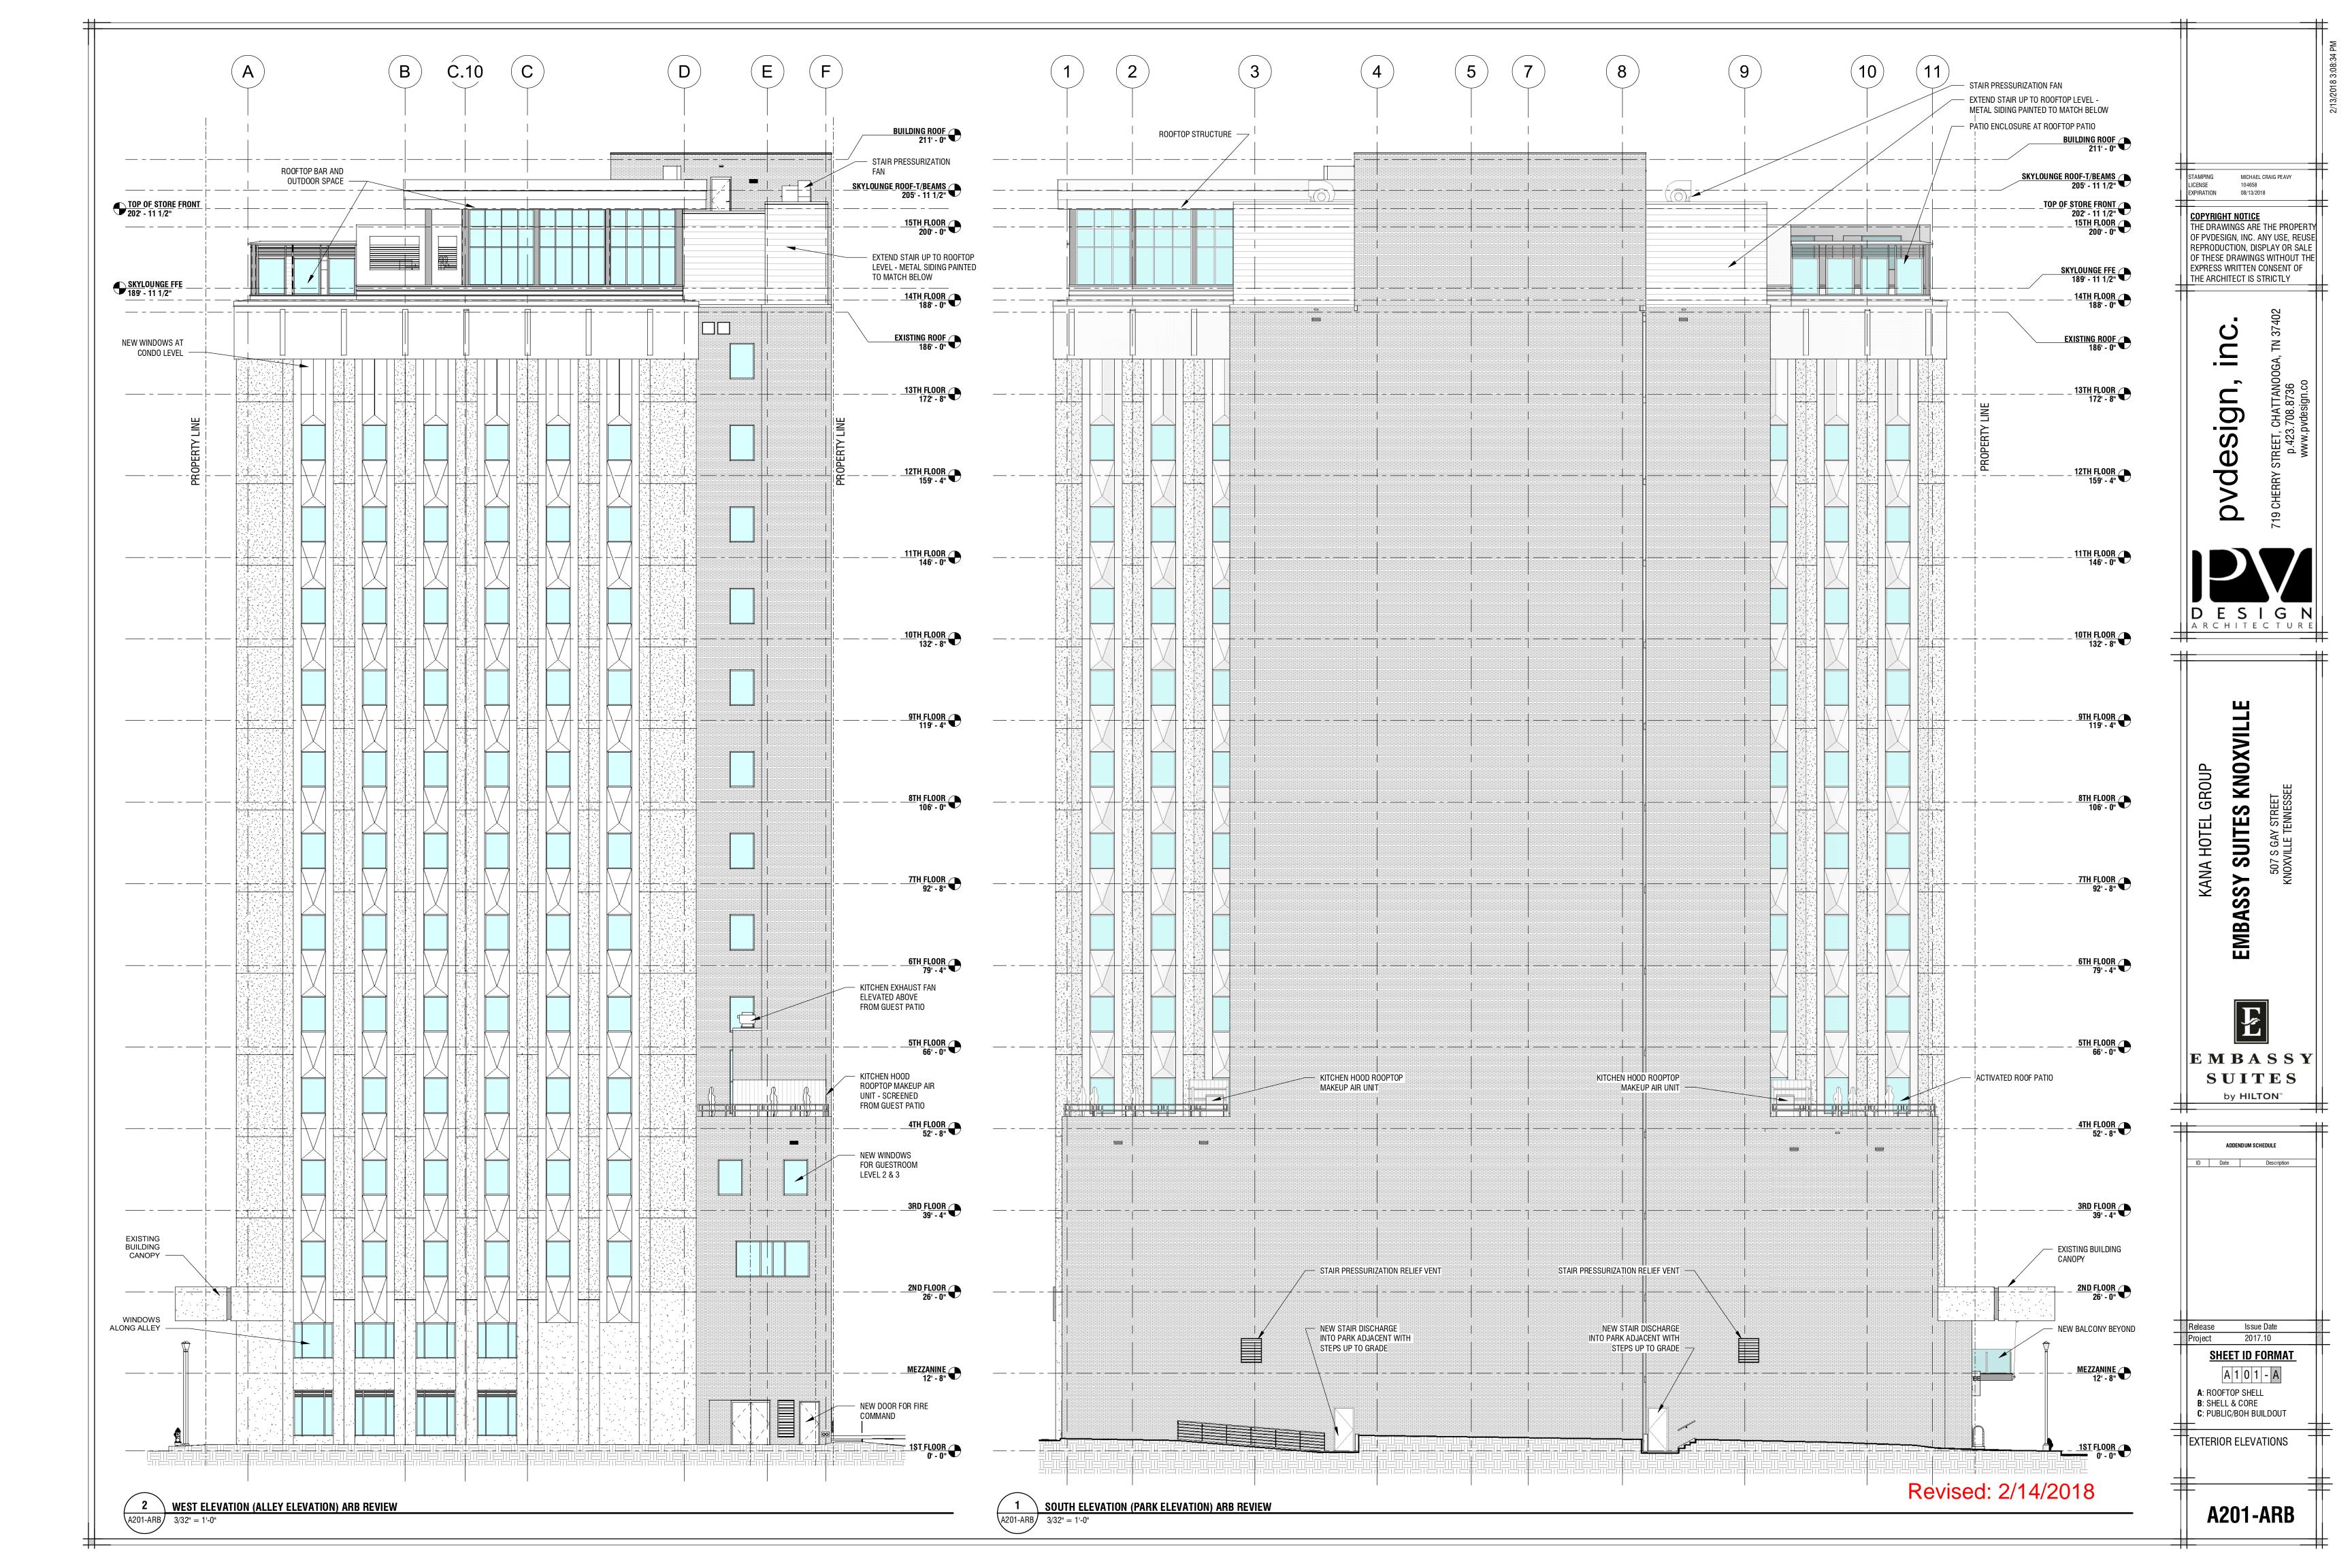

## PROJECT: 2017.10 EMBASSY SUITES KNOXVILLE TN PROJECT STATUS: ARB REVIEW (2/13/18)

| Sheet Number                                             | ARB REVIEW SHEET LIST<br>Sheet Name                                                                                               | STAMPING MICHAEL CRAIG PEAVY<br>LICENSE 104658<br>EXPIRATION 08/13/2018<br>COPYRIGHT NOTICE<br>THE DRAWINGS ARE THE PROPERT<br>OF PVDESIGN, INC. ANY USE, REUSI                    |
|----------------------------------------------------------|-----------------------------------------------------------------------------------------------------------------------------------|------------------------------------------------------------------------------------------------------------------------------------------------------------------------------------|
| A114-ARB<br>A200-ARB<br>A201-ARB<br>A202-ARB<br>A203-ARB | ROOFTOP FLOOR PLANEXTERIOR ELEVATIONSEXTERIOR ELEVATIONSEXTERIOR ELEVATIONS & 3D - GROUND LEVELEXTERIOR ELEVATIONS & 3D - ROOFTOP | REPRODUCTION, DISPLAY OR SALE         OF THESE DRAWINGS WITHOUT THE         EXPRESS WRITTEN CONSENT OF         THE ARCHITECT IS STRICTLY                                           |
| A203-ARB<br>A210-ARB<br>A211-ARB                         | EXTERIOR ELEVATIONS & 3D - ROOFTOP<br>ENLARGED ELEVATIONS<br>ENLARGED ELEVATIONS                                                  | pvdesign.co                                                                                                                                                                        |
|                                                          |                                                                                                                                   | KANA HOTEL GROUP<br>BEREARCHITECTORE<br>SSY SUITES KNOWLLE<br>For street<br>for street<br>knowlle tennesse                                                                         |
|                                                          |                                                                                                                                   | E M B A S S Y<br>S U I T E S<br>by Hilton <sup>**</sup>                                                                                                                            |
|                                                          |                                                                                                                                   | Release       Issue Date         Project       2017.10         SHEET ID FORMAT         A 1 0 1 - A         A: ROOFTOP SHELL         B: SHELL & CORE         C: PUBLIC/BOH BUILDOUT |