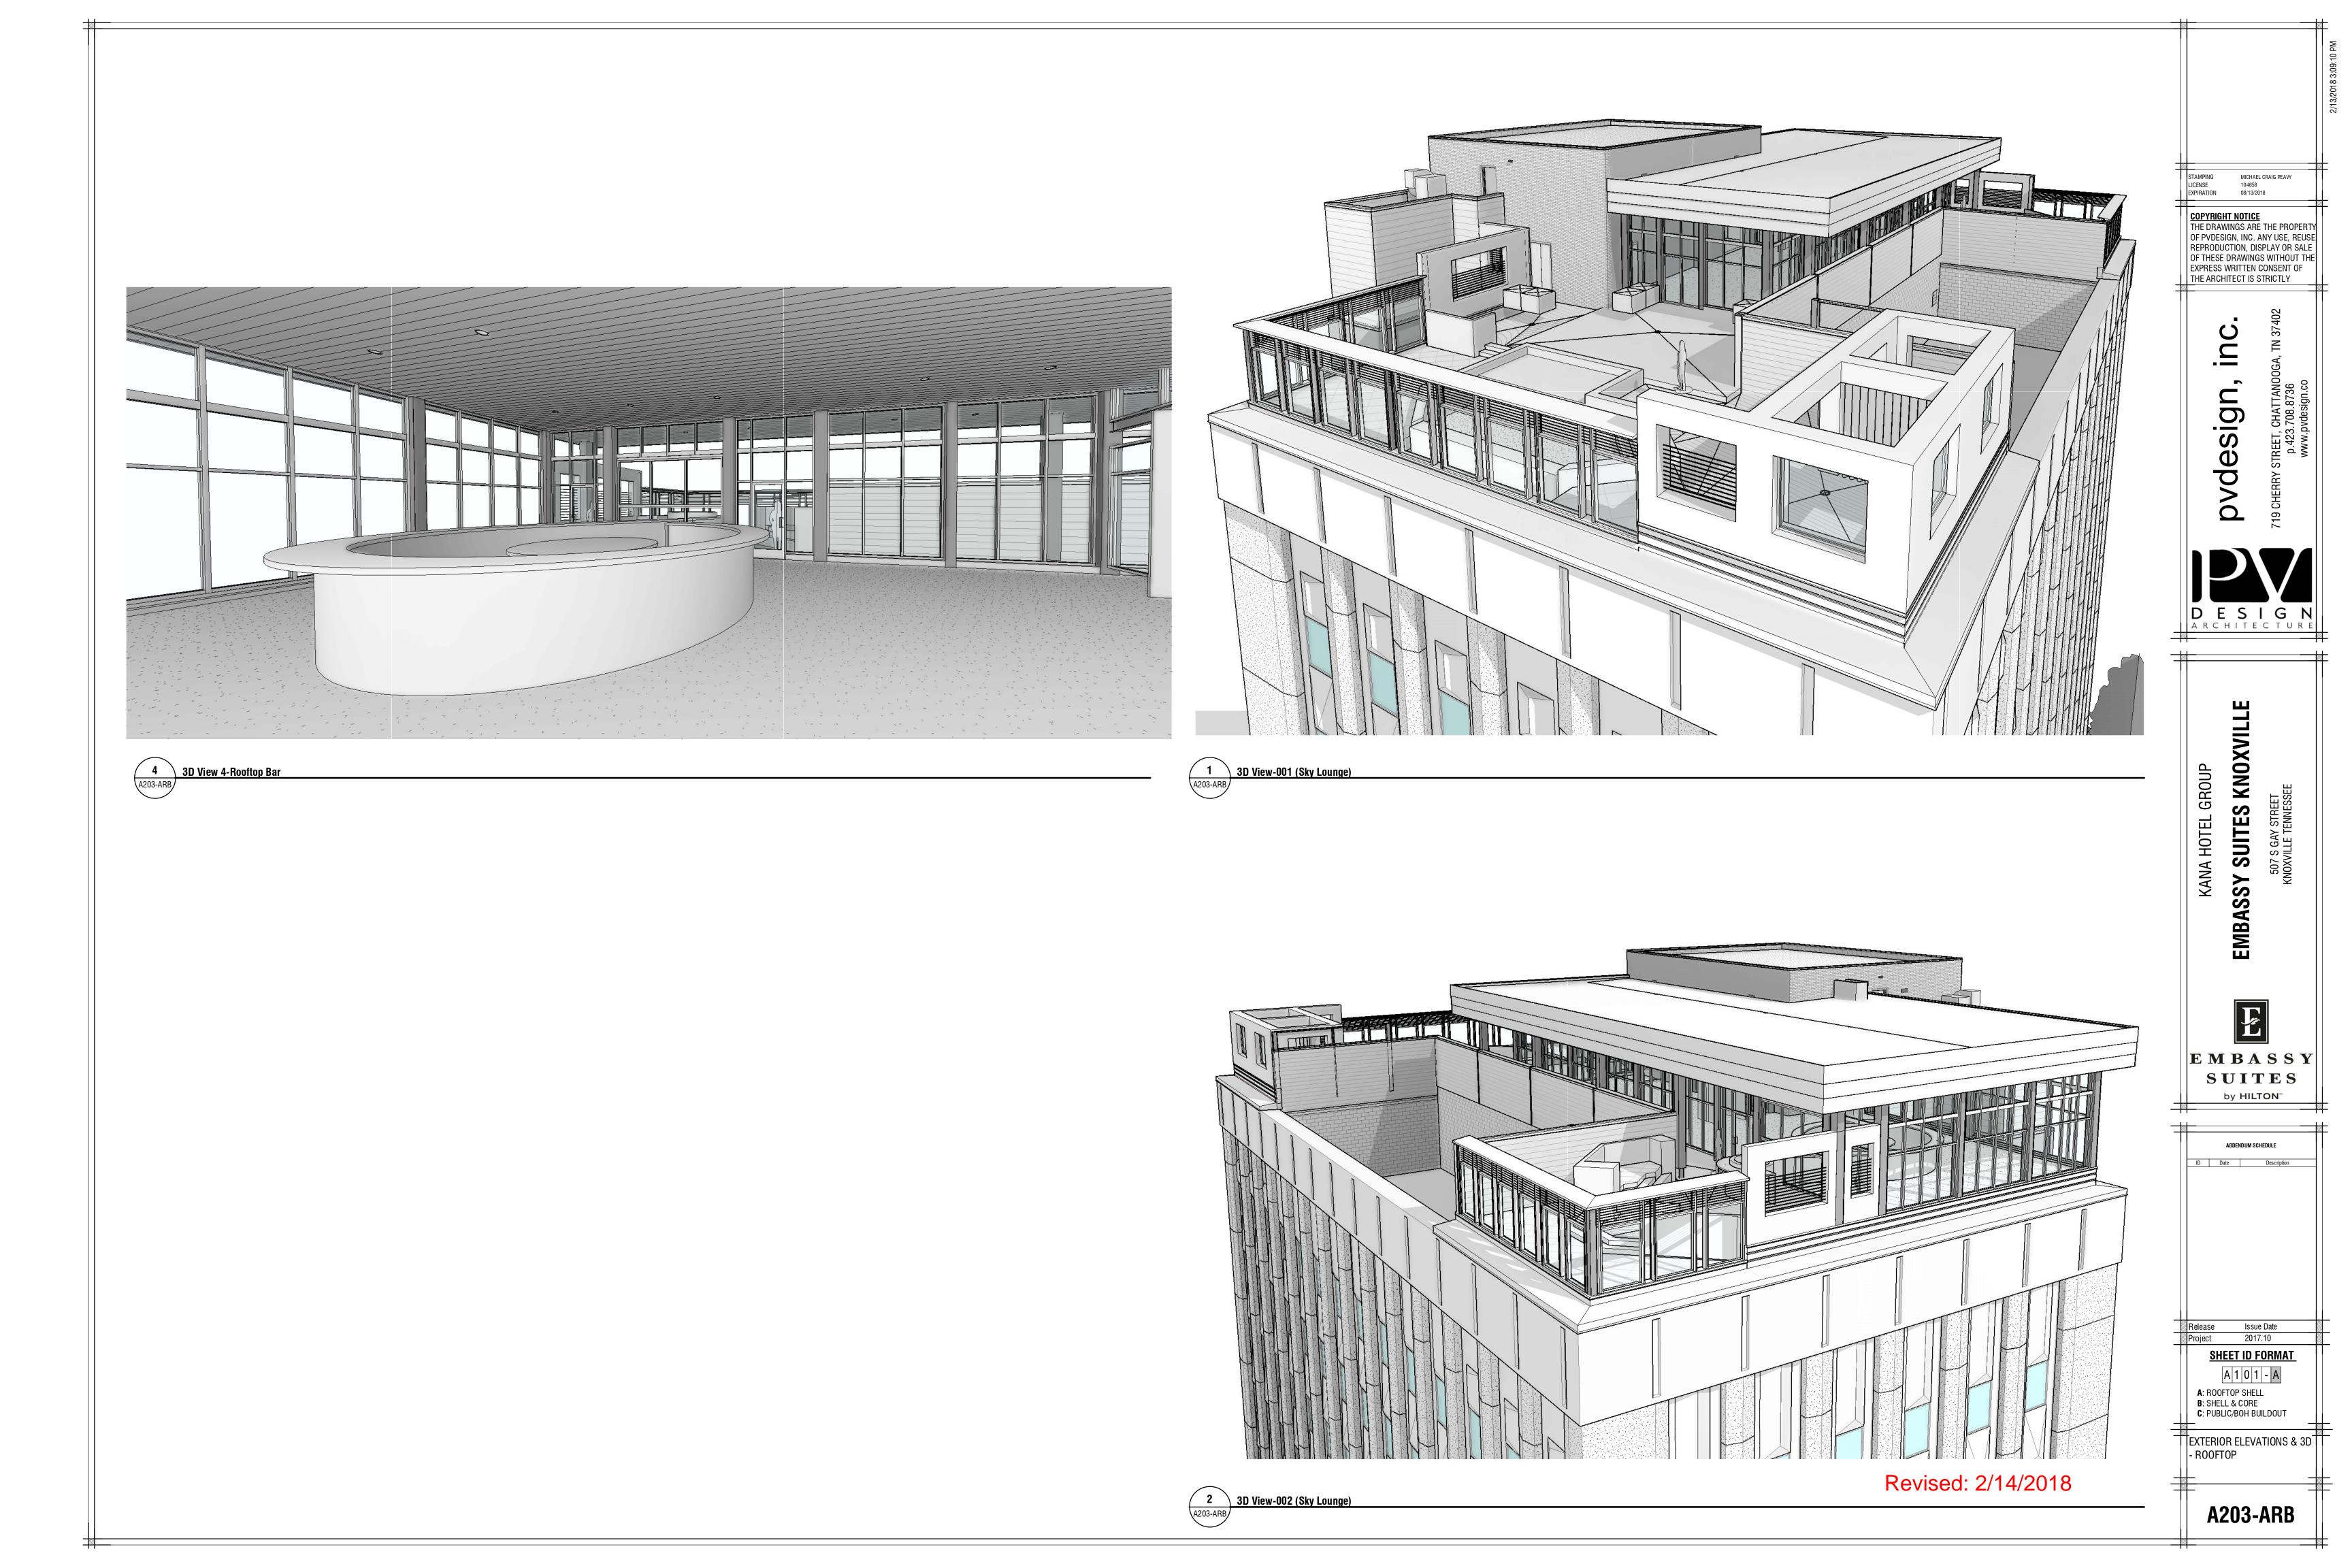

## PROJECT: 2017.10 EMBASSY SUITES KNOXVILLE TN PROJECT STATUS: ARB REVIEW (2/13/18)

| Sheet Number                                             | ARB REVIEW SHEET LIST<br>Sheet Name                                                                                               | STAMPING MICHAEL CRAIG PEAVY<br>LICENSE 104658<br>EXPIRATION 08/13/2018<br>COPYRIGHT NOTICE<br>THE DRAWINGS ARE THE PROPERT<br>OF PVDESIGN, INC. ANY USE, REUSI                    |
|----------------------------------------------------------|-----------------------------------------------------------------------------------------------------------------------------------|------------------------------------------------------------------------------------------------------------------------------------------------------------------------------------|
| A114-ARB<br>A200-ARB<br>A201-ARB<br>A202-ARB<br>A203-ARB | ROOFTOP FLOOR PLANEXTERIOR ELEVATIONSEXTERIOR ELEVATIONSEXTERIOR ELEVATIONS & 3D - GROUND LEVELEXTERIOR ELEVATIONS & 3D - ROOFTOP | REPRODUCTION, DISPLAY OR SALE         OF THESE DRAWINGS WITHOUT THE         EXPRESS WRITTEN CONSENT OF         THE ARCHITECT IS STRICTLY                                           |
| A203-ARB<br>A210-ARB<br>A211-ARB                         | EXTERIOR ELEVATIONS & 3D - ROOFTOP<br>ENLARGED ELEVATIONS<br>ENLARGED ELEVATIONS                                                  | pvdesign.co                                                                                                                                                                        |
|                                                          |                                                                                                                                   | KANA HOTEL GROUP<br>BEREARCHITECTORE<br>SSY SUITES KNOWLLE<br>For street<br>for street<br>knowlle tennesse                                                                         |
|                                                          |                                                                                                                                   | E M B A S S Y<br>S U I T E S<br>by Hilton <sup>**</sup>                                                                                                                            |
|                                                          |                                                                                                                                   | Release       Issue Date         Project       2017.10         SHEET ID FORMAT         A 1 0 1 - A         A: ROOFTOP SHELL         B: SHELL & CORE         C: PUBLIC/BOH BUILDOUT |