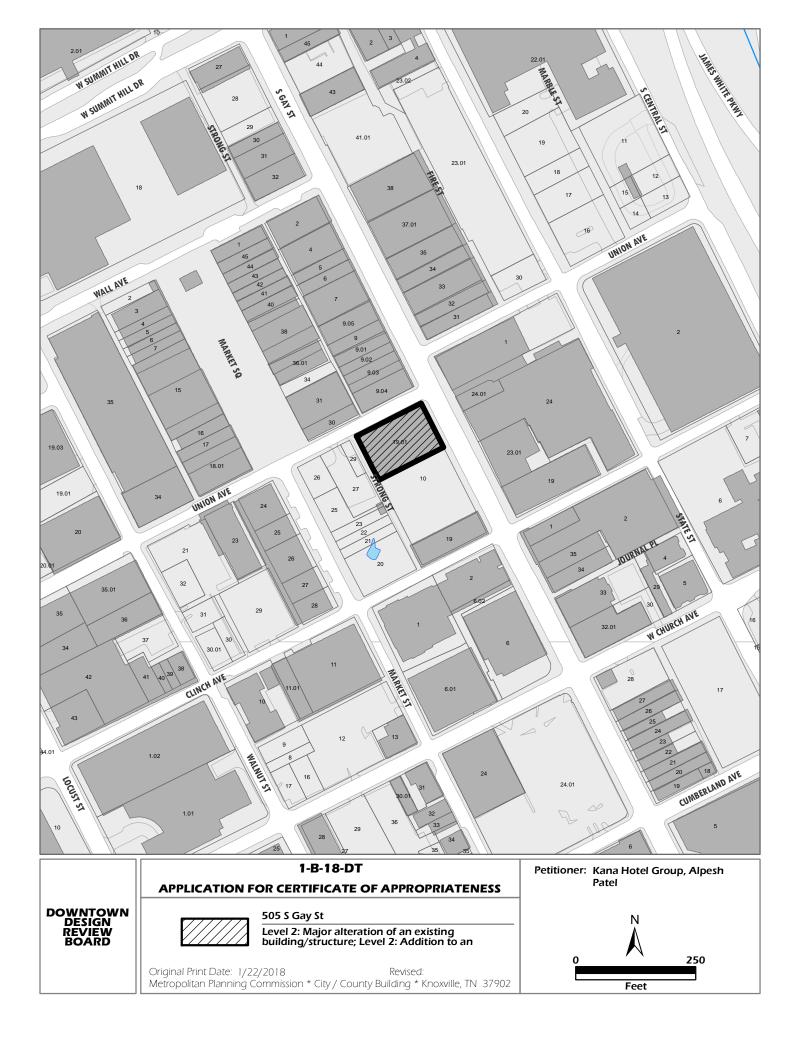

## SITE DATA

COUNCIL DISTRICT: COUNCIL MEMBER: PARCEL ID.: SITE ADDRESS:

GWEN MCKENZIE 094LE01901 505 S. GAY ST KNOXVILLE, TN 37902

0.01 AC. (662.5 FT<sup>2</sup>)

IMPERVIOUS SURFACE AREA TOTAL PROPOSED IMPERVIOUS AREA:

OWNER: ADDRESS:

PHONE NO.:

PROJECT REPRESENTATIVE:

ADDRESS:

RICK BLACKBURN 1200 MOUNTAIN CREEK RD, STE 210 CHATTANOOGA, TN 37406 8656-607-0877 BRAD SALSBURY BSALSBURY@SMEINC.COM

KNOXVILLE HOTEL PARTNERS LLC. 308 N PETERS RD, STE 100 KNOXVILLE, TN 37922

CONTACT NAME: CONTACT E-MAIL ADDRESS:

RECORDED DOCUMENTS: DEED BOOK 20170929 PAGE #0020520