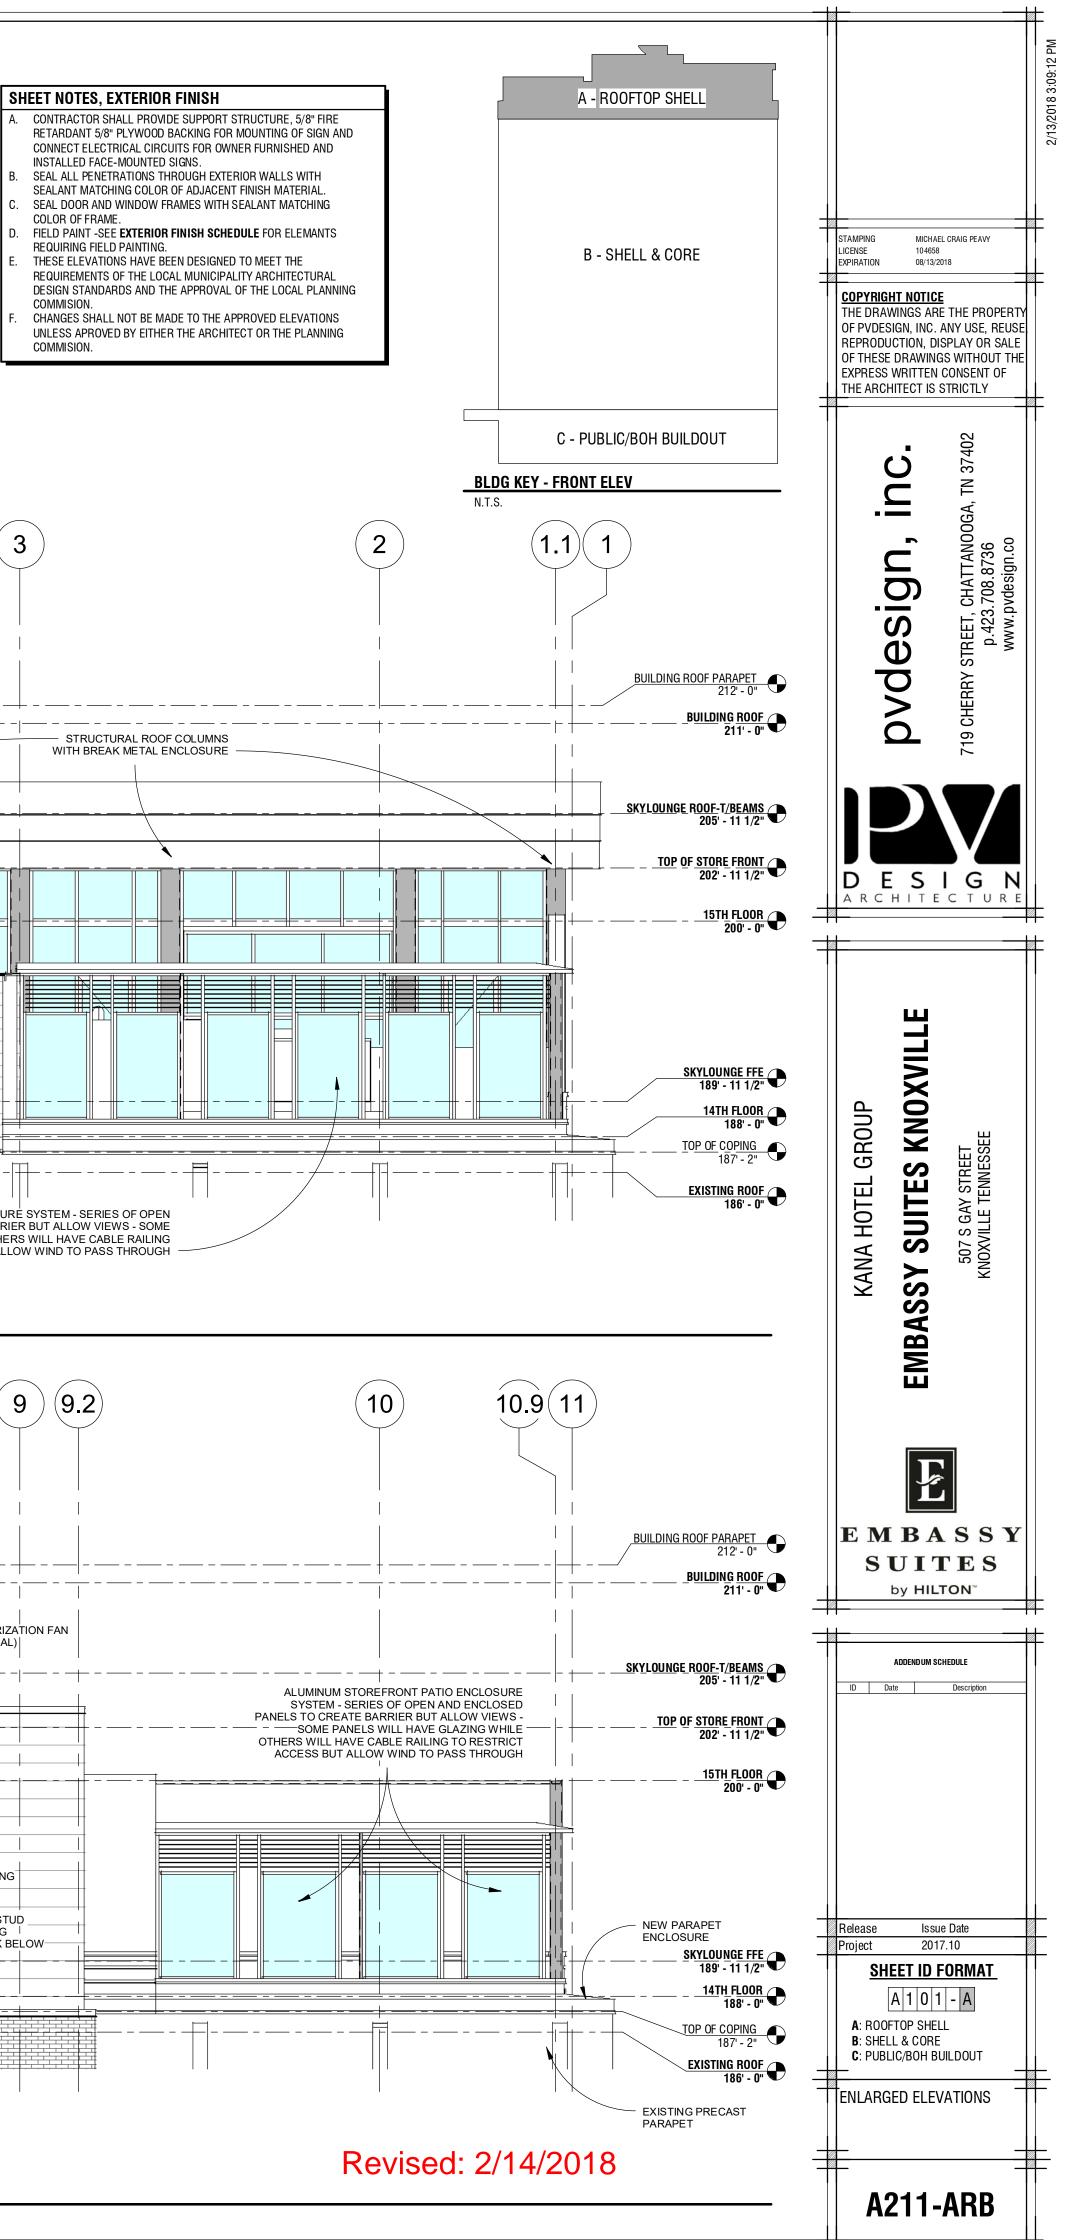

## PROJECT: 2017.10 EMBASSY SUITES KNOXVILLE TN PROJECT STATUS: ARB REVIEW (2/13/18)

| Sheet Number                                             | ARB REVIEW SHEET LIST<br>Sheet Name                                                                                               | STAMPING MICHAEL CRAIG PEAVY<br>LICENSE 104658<br>EXPIRATION 08/13/2018<br>COPYRIGHT NOTICE<br>THE DRAWINGS ARE THE PROPERT<br>OF PVDESIGN, INC. ANY USE, REUSI                    |
|----------------------------------------------------------|-----------------------------------------------------------------------------------------------------------------------------------|------------------------------------------------------------------------------------------------------------------------------------------------------------------------------------|
| A114-ARB<br>A200-ARB<br>A201-ARB<br>A202-ARB<br>A203-ARB | ROOFTOP FLOOR PLANEXTERIOR ELEVATIONSEXTERIOR ELEVATIONSEXTERIOR ELEVATIONS & 3D - GROUND LEVELEXTERIOR ELEVATIONS & 3D - ROOFTOP | REPRODUCTION, DISPLAY OR SALE         OF THESE DRAWINGS WITHOUT THE         EXPRESS WRITTEN CONSENT OF         THE ARCHITECT IS STRICTLY                                           |
| A203-ARB<br>A210-ARB<br>A211-ARB                         | EXTERIOR ELEVATIONS & 3D - ROOFTOP<br>ENLARGED ELEVATIONS<br>ENLARGED ELEVATIONS                                                  | pvdesign.co                                                                                                                                                                        |
|                                                          |                                                                                                                                   | KANA HOTEL GROUP<br>BEREARCHITECTORE<br>SSY SUITES KNOWLLE<br>For street<br>for street<br>knowlle tennesse                                                                         |
|                                                          |                                                                                                                                   | E M B A S S Y<br>S U I T E S<br>by Hilton <sup>**</sup>                                                                                                                            |
|                                                          |                                                                                                                                   | Release       Issue Date         Project       2017.10         SHEET ID FORMAT         A 1 0 1 - A         A: ROOFTOP SHELL         B: SHELL & CORE         C: PUBLIC/BOH BUILDOUT |