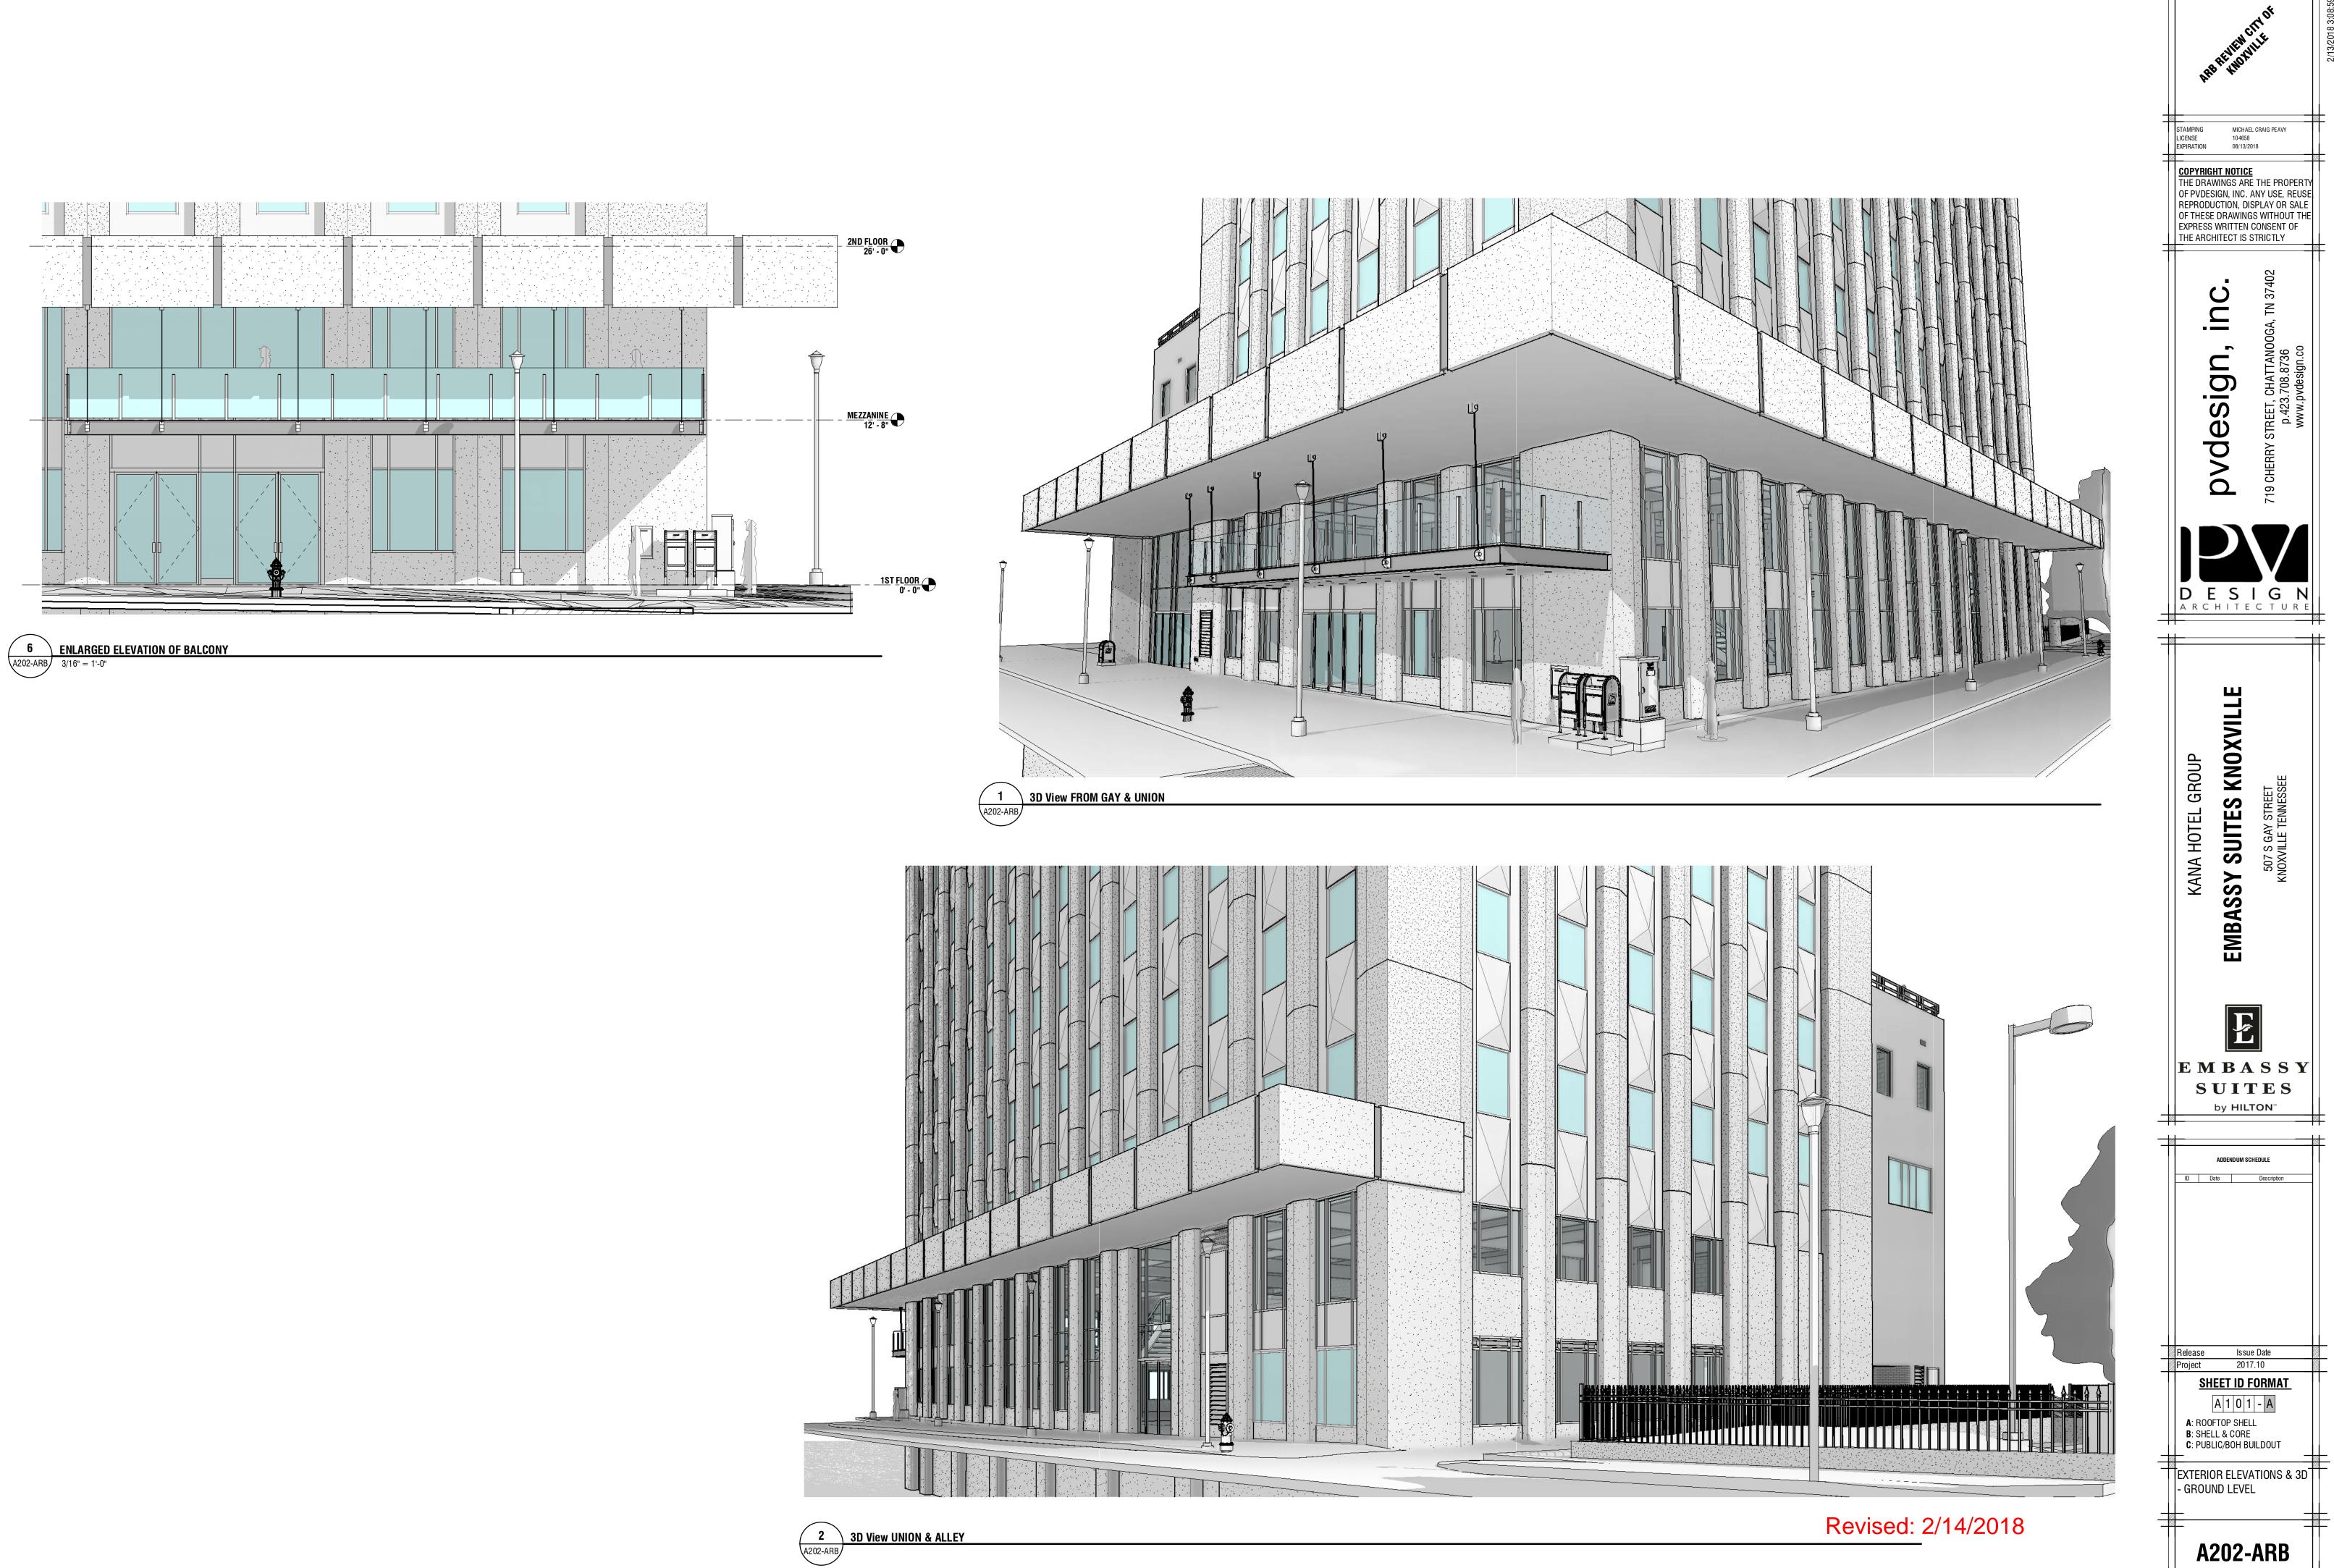

## PROJECT: 2017.10 EMBASSY SUITES KNOXVILLE TN PROJECT STATUS: ARB REVIEW (2/13/18)

| Sheet Number                                             | ARB REVIEW SHEET LIST<br>Sheet Name                                                                                               | STAMPING MICHAEL CRAIG PEAVY<br>LICENSE 104658<br>EXPIRATION 08/13/2018<br>COPYRIGHT NOTICE<br>THE DRAWINGS ARE THE PROPERT<br>OF PVDESIGN, INC. ANY USE, REUSI                    |
|----------------------------------------------------------|-----------------------------------------------------------------------------------------------------------------------------------|------------------------------------------------------------------------------------------------------------------------------------------------------------------------------------|
| A114-ARB<br>A200-ARB<br>A201-ARB<br>A202-ARB<br>A203-ARB | ROOFTOP FLOOR PLANEXTERIOR ELEVATIONSEXTERIOR ELEVATIONSEXTERIOR ELEVATIONS & 3D - GROUND LEVELEXTERIOR ELEVATIONS & 3D - ROOFTOP | REPRODUCTION, DISPLAY OR SALE         OF THESE DRAWINGS WITHOUT THE         EXPRESS WRITTEN CONSENT OF         THE ARCHITECT IS STRICTLY                                           |
| A203-ARB<br>A210-ARB<br>A211-ARB                         | EXTERIOR ELEVATIONS & 3D - ROOFTOP<br>ENLARGED ELEVATIONS<br>ENLARGED ELEVATIONS                                                  | pvdesign.co                                                                                                                                                                        |
|                                                          |                                                                                                                                   | KANA HOTEL GROUP<br>BEREARCHITECTORE<br>SSY SUITES KNOWLLE<br>For street<br>for street<br>knowlle tennesse                                                                         |
|                                                          |                                                                                                                                   | E M B A S S Y<br>S U I T E S<br>by Hilton <sup>**</sup>                                                                                                                            |
|                                                          |                                                                                                                                   | Release       Issue Date         Project       2017.10         SHEET ID FORMAT         A 1 0 1 - A         A: ROOFTOP SHELL         B: SHELL & CORE         C: PUBLIC/BOH BUILDOUT |