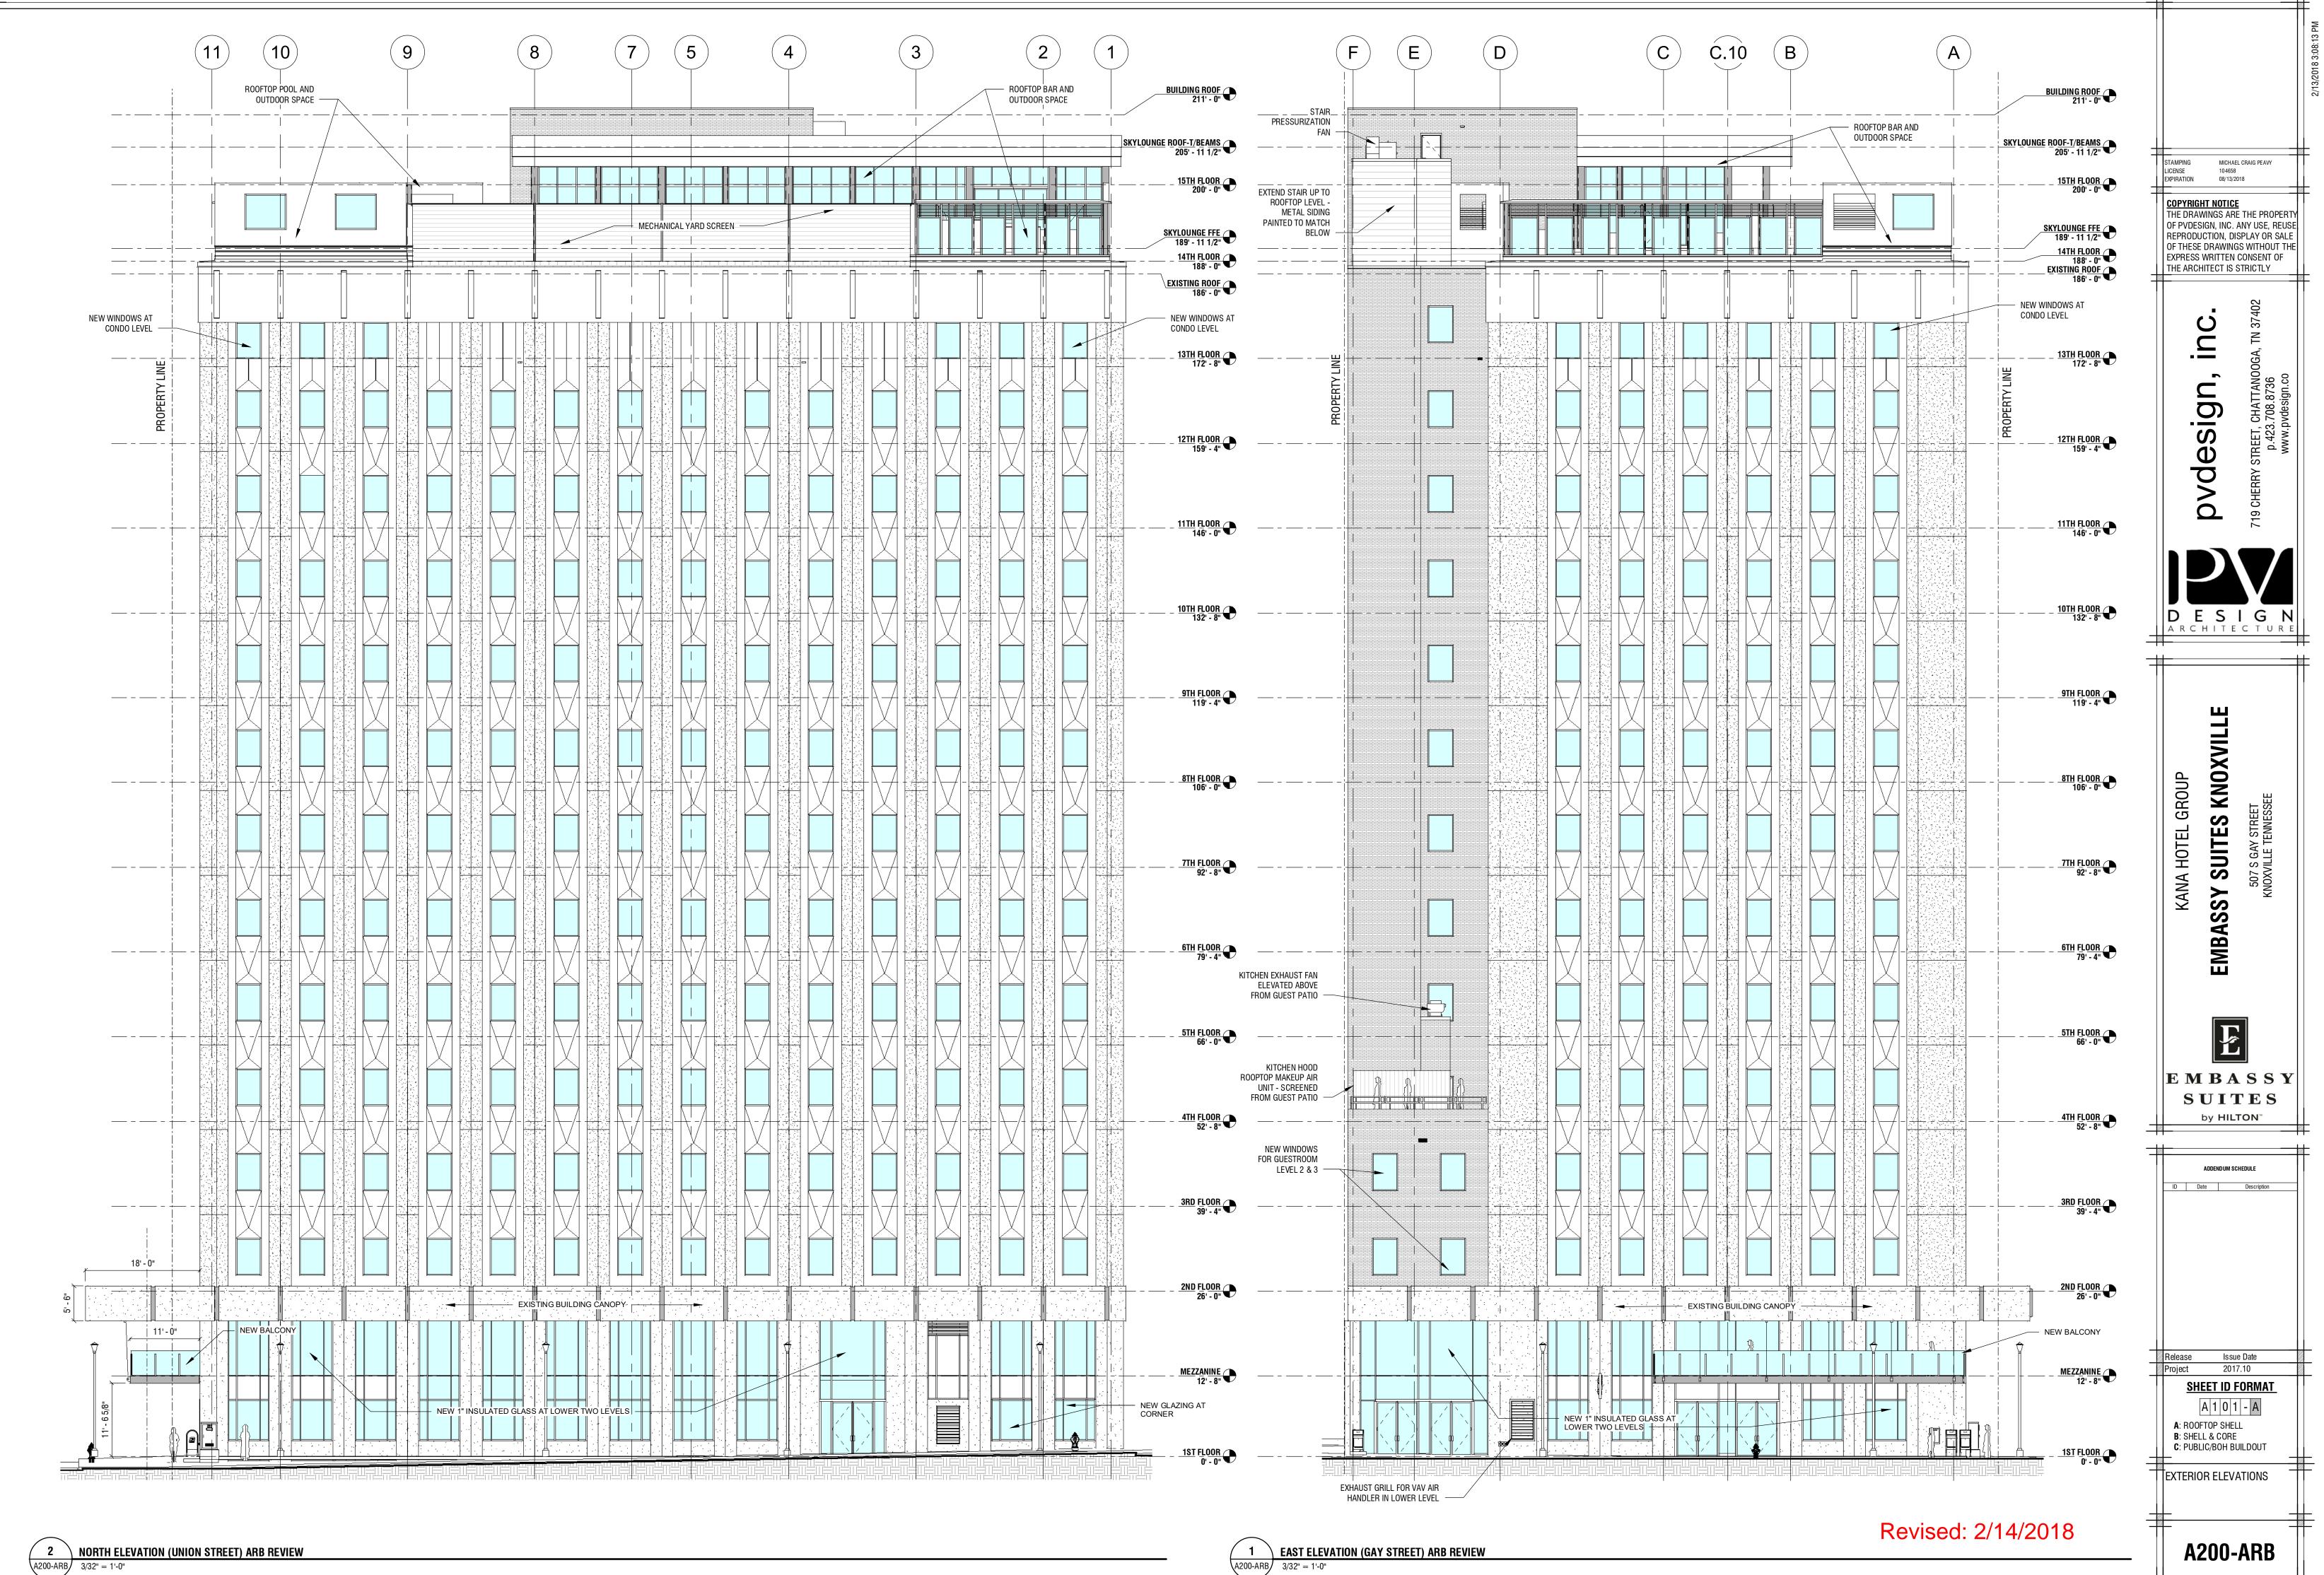

## PROJECT: 2017.10 EMBASSY SUITES KNOXVILLE TN PROJECT STATUS: ARB REVIEW (2/13/18)

| Sheet Number                                             | ARB REVIEW SHEET LIST<br>Sheet Name                                                                                               | STAMPING MICHAEL CRAIG PEAVY<br>LICENSE 104658<br>EXPIRATION 08/13/2018<br>COPYRIGHT NOTICE<br>THE DRAWINGS ARE THE PROPERT<br>OF PVDESIGN, INC. ANY USE, REUSI                    |
|----------------------------------------------------------|-----------------------------------------------------------------------------------------------------------------------------------|------------------------------------------------------------------------------------------------------------------------------------------------------------------------------------|
| A114-ARB<br>A200-ARB<br>A201-ARB<br>A202-ARB<br>A203-ARB | ROOFTOP FLOOR PLANEXTERIOR ELEVATIONSEXTERIOR ELEVATIONSEXTERIOR ELEVATIONS & 3D - GROUND LEVELEXTERIOR ELEVATIONS & 3D - ROOFTOP | REPRODUCTION, DISPLAY OR SALE         OF THESE DRAWINGS WITHOUT THE         EXPRESS WRITTEN CONSENT OF         THE ARCHITECT IS STRICTLY                                           |
| A203-ARB<br>A210-ARB<br>A211-ARB                         | EXTERIOR ELEVATIONS & 3D - ROOFTOP<br>ENLARGED ELEVATIONS<br>ENLARGED ELEVATIONS                                                  | pvdesign.co                                                                                                                                                                        |
|                                                          |                                                                                                                                   | KANA HOTEL GROUP<br>BEREARCHITECTORE<br>SSY SUITES KNOWLLE<br>For street<br>for street<br>knowlle tennesse                                                                         |
|                                                          |                                                                                                                                   | E M B A S S Y<br>S U I T E S<br>by Hilton <sup>**</sup>                                                                                                                            |
|                                                          |                                                                                                                                   | Release       Issue Date         Project       2017.10         SHEET ID FORMAT         A 1 0 1 - A         A: ROOFTOP SHELL         B: SHELL & CORE         C: PUBLIC/BOH BUILDOUT |