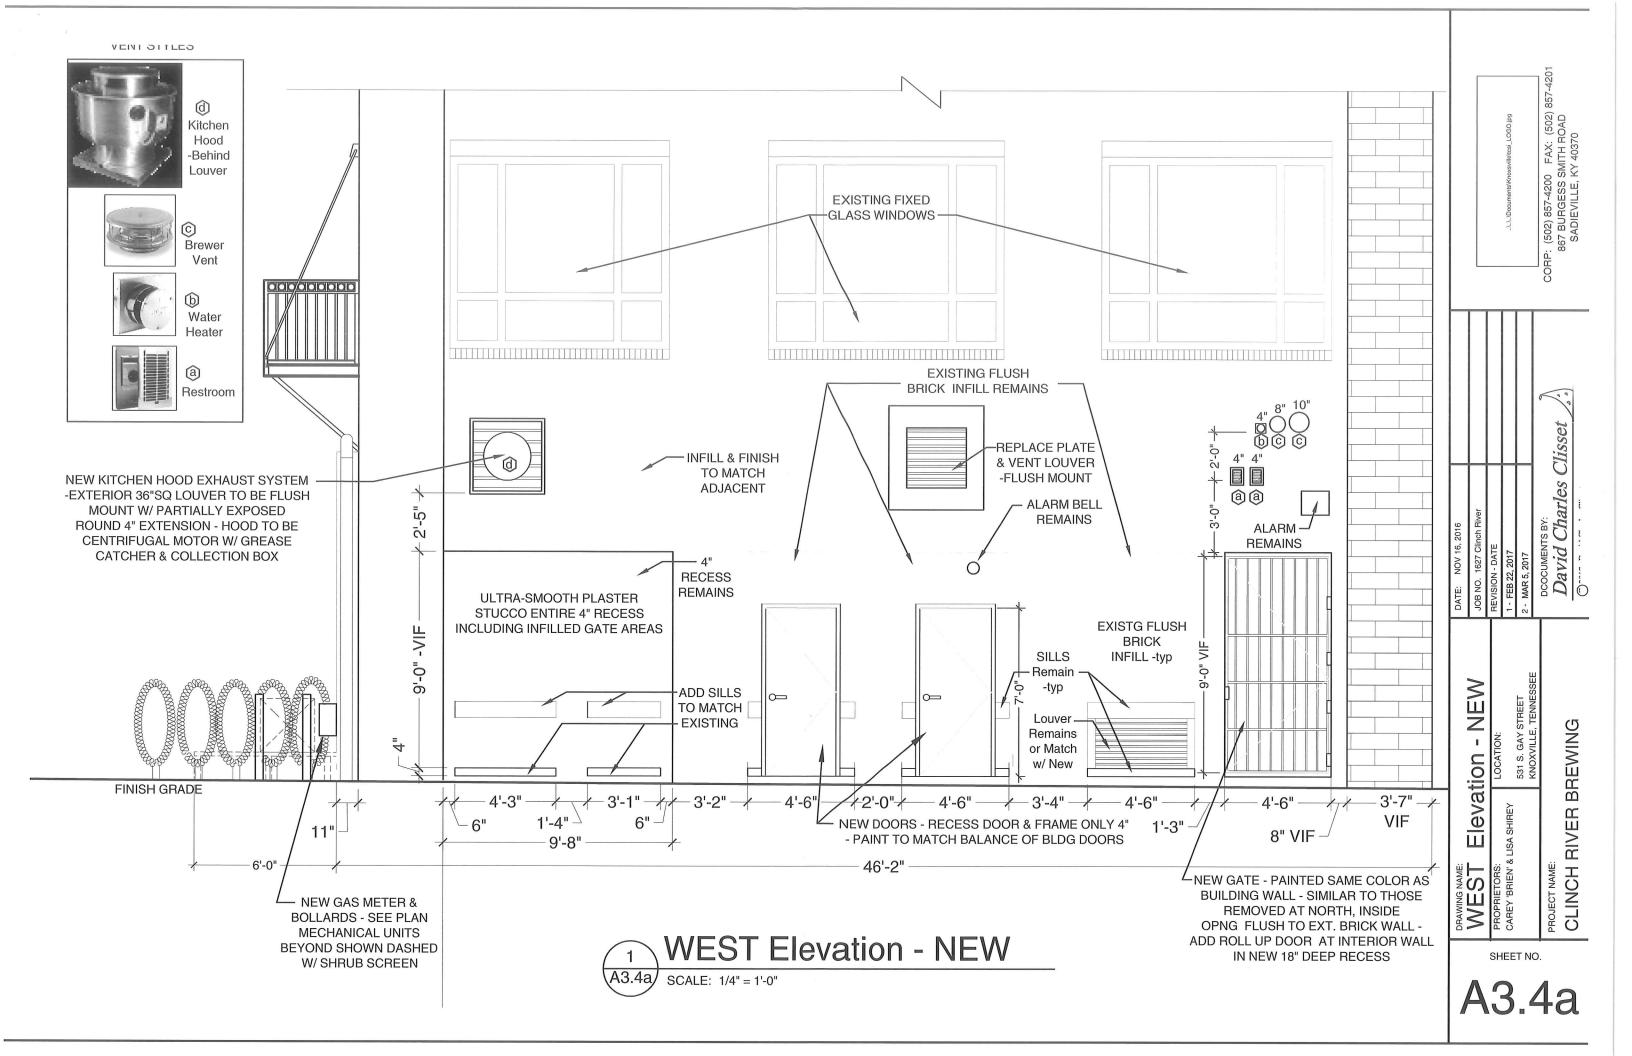

37728  Telephone: 859.421.3850/859.421.3851                                                                                                                       |
| LEVEL 3: \$250  ☐ Construction of New Building/Structure                                                                                                                                                                                                                                                                                                   | Fax:E-mail: clinchriverbrewing@gmail.com                                                                                                                                                                                                                                                |