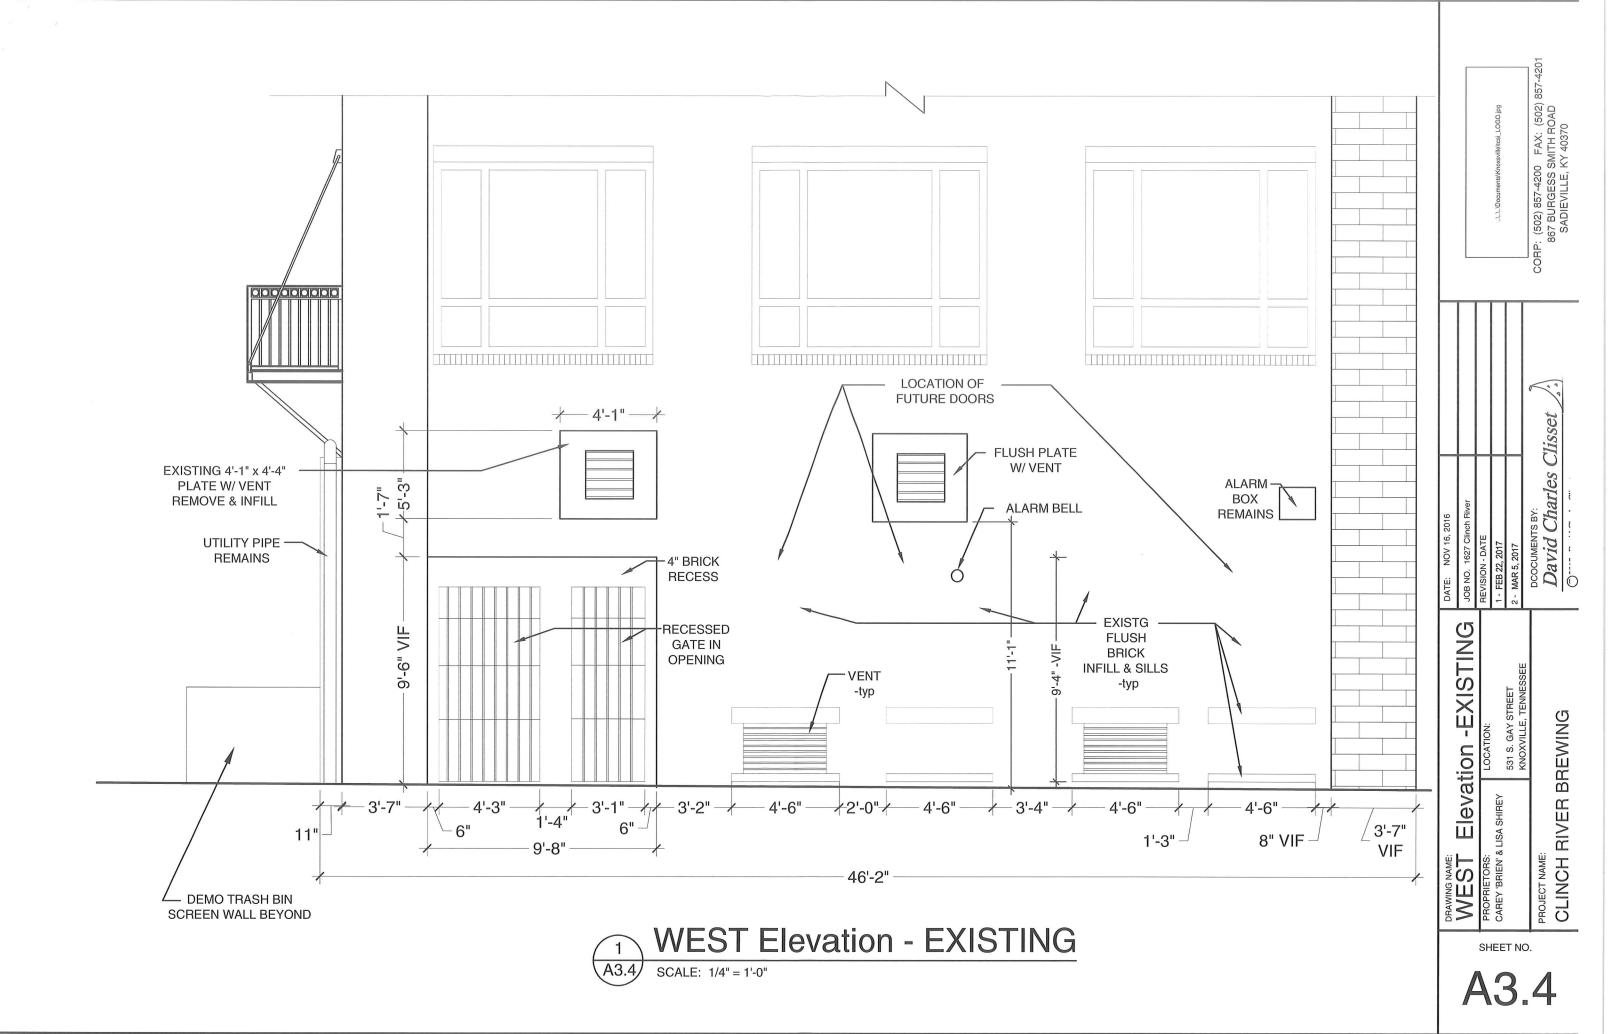

p:37728  Telephone: 859.421.3850/859.421.3851                                                                                                                       |
| LEVEL 3: \$250  ☐ Construction of New Building/Structure                                                                                                                                                                                                                                                                                                   | Fax:E-mail: clinchriverbrewing@gmail.com                                                                                                                                                                                                                                                |