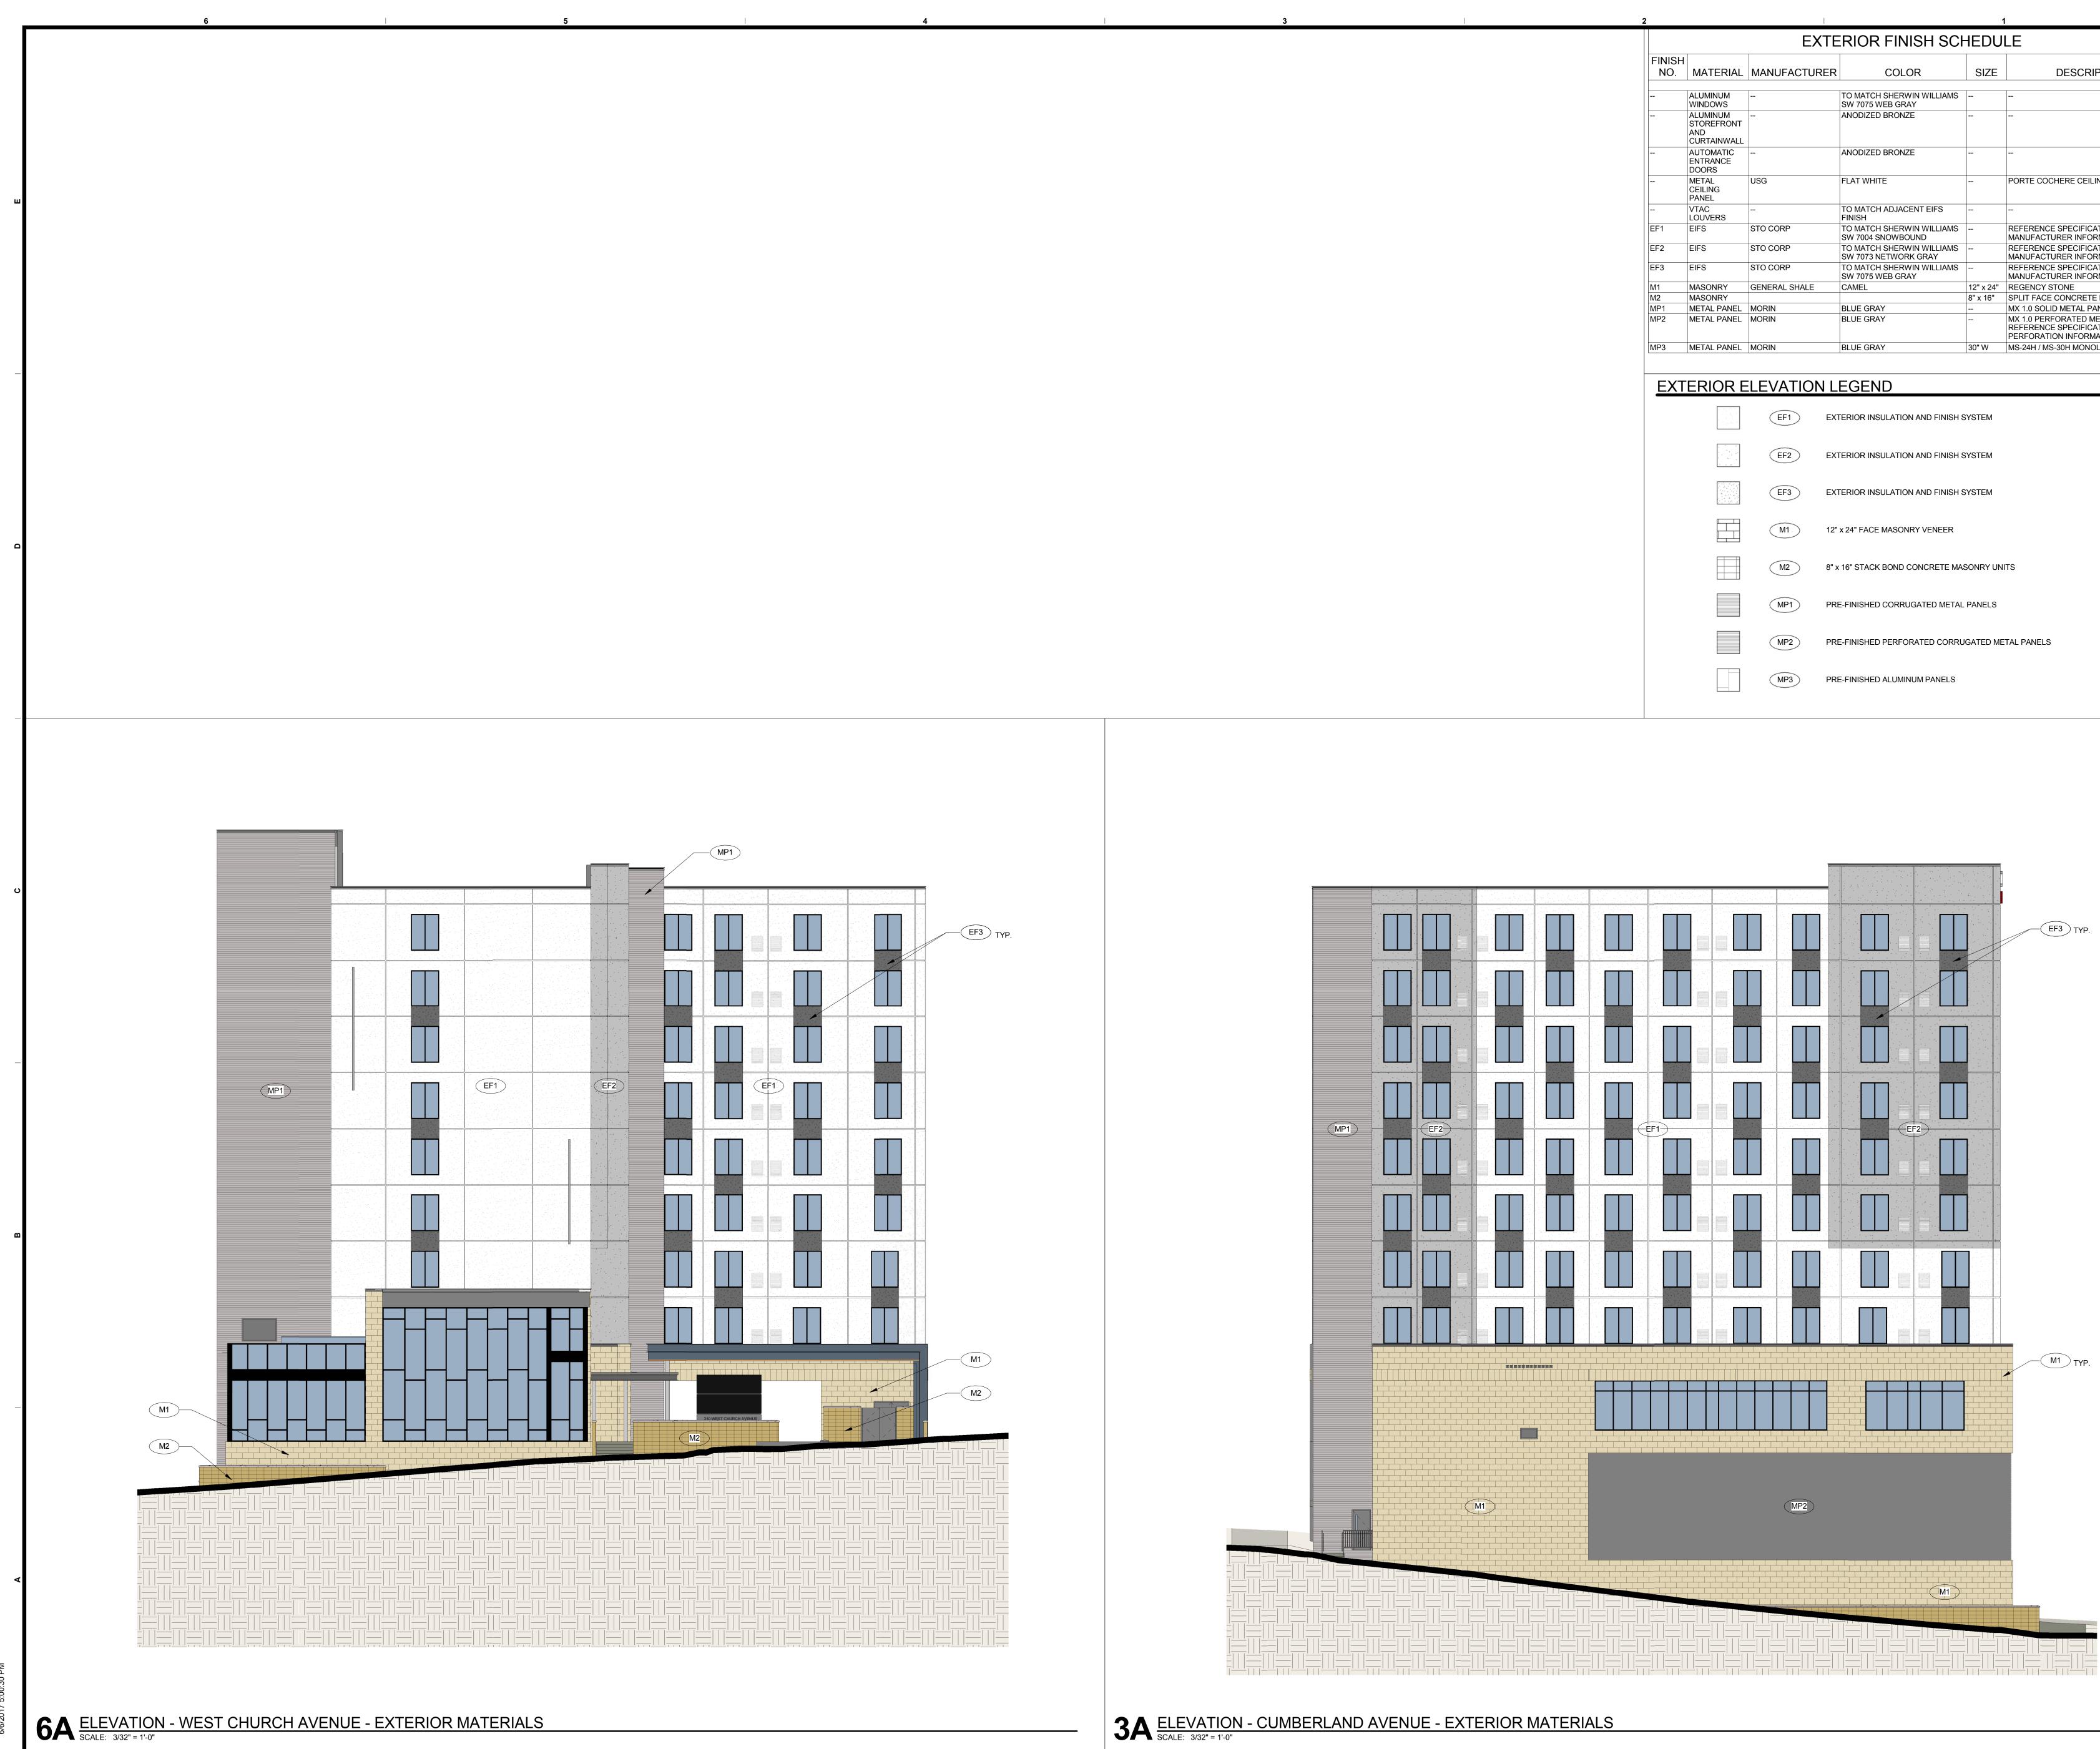

The material indicated as M1 on the submitted sheet A203M,  $12'' \times 24''$  Regency Stone, will now continue to grade level at the street elevation.

The basis of this request is that if approved, will result in a savings to the Owner of approximately \$75K. We do not believe that this change will materially effect the State Street elevation and that it will enhance the pedestrian experience by placing the landscaping at human scale versus above eyelevel as it would have been if installed in the above grade planters.

| FINISH |                                              |               |                                                   | 0175      | DECODIDITION                                                                              |
|--------|----------------------------------------------|---------------|---------------------------------------------------|-----------|-------------------------------------------------------------------------------------------|
| NO.    | MATERIAL                                     | MANUFACTURER  | COLOR                                             | SIZE      | DESCRIPTION                                                                               |
|        | ALUMINUM<br>WINDOWS                          |               | TO MATCH SHERWIN WILLIAMS<br>SW 7075 WEB GRAY     |           |                                                                                           |
|        | ALUMINUM<br>STOREFRONT<br>AND<br>CURTAINWALL |               | ANODIZED BRONZE                                   |           |                                                                                           |
|        | AUTOMATIC<br>ENTRANCE<br>DOORS               |               | ANODIZED BRONZE                                   |           |                                                                                           |
|        | METAL<br>CEILING<br>PANEL                    | USG           | FLAT WHITE                                        |           | PORTE COCHERE CEILING MATERIAL                                                            |
|        | VTAC<br>LOUVERS                              |               | TO MATCH ADJACENT EIFS<br>FINISH                  |           |                                                                                           |
| EF1    | EIFS                                         | STO CORP      | TO MATCH SHERWIN WILLIAMS<br>SW 7004 SNOWBOUND    |           | REFERENCE SPECIFICATIONS FOR<br>MANUFACTURER INFORMATION                                  |
| EF2    | EIFS                                         | STO CORP      | TO MATCH SHERWIN WILLIAMS<br>SW 7073 NETWORK GRAY |           | REFERENCE SPECIFICATIONS FOR<br>MANUFACTURER INFORMATION                                  |
| EF3    | EIFS                                         | STO CORP      | TO MATCH SHERWIN WILLIAMS<br>SW 7075 WEB GRAY     |           | REFERENCE SPECIFICATIONS FOR<br>MANUFACTURER INFORMATION                                  |
| M1     | MASONRY                                      | GENERAL SHALE | CAMEL                                             | 12" x 24" | REGENCY STONE                                                                             |
| M2     | MASONRY                                      |               |                                                   | 8" x 16"  | SPLIT FACE CONCRETE MASONRY UNIT                                                          |
| MP1    | METAL PANEL                                  | MORIN         | BLUE GRAY                                         |           | MX 1.0 SOLID METAL PANEL                                                                  |
| MP2    | METAL PANEL                                  | MORIN         | BLUE GRAY                                         |           | MX 1.0 PERFORATED METAL PANEL.<br>REFERENCE SPECIFICATIONS FOR<br>PERFORATION INFORMATION |
| MP3    | METAL PANEL                                  | MORIN         | BLUE GRAY                                         | 30" W     | MS-24H / MS-30H MONOLITH WALL PANE                                                        |

|  | (EF1) | EXTERIOR INSULATION AND FINISH SYSTEM           |
|--|-------|-------------------------------------------------|
|  | EF2   | EXTERIOR INSULATION AND FINISH SYSTEM           |
|  | EF3   | EXTERIOR INSULATION AND FINISH SYSTEM           |
|  | M1    | 12" x 24" FACE MASONRY VENEER                   |
|  | M2    | 8" x 16" STACK BOND CONCRETE MASONRY UNITS      |
|  | MP1   | PRE-FINISHED CORRUGATED METAL PANELS            |
|  | MP2   | PRE-FINISHED PERFORATED CORRUGATED METAL PANELS |
|  | MP3   | PRE-FINISHED ALUMINUM PANELS                    |
|  |       |                                                 |