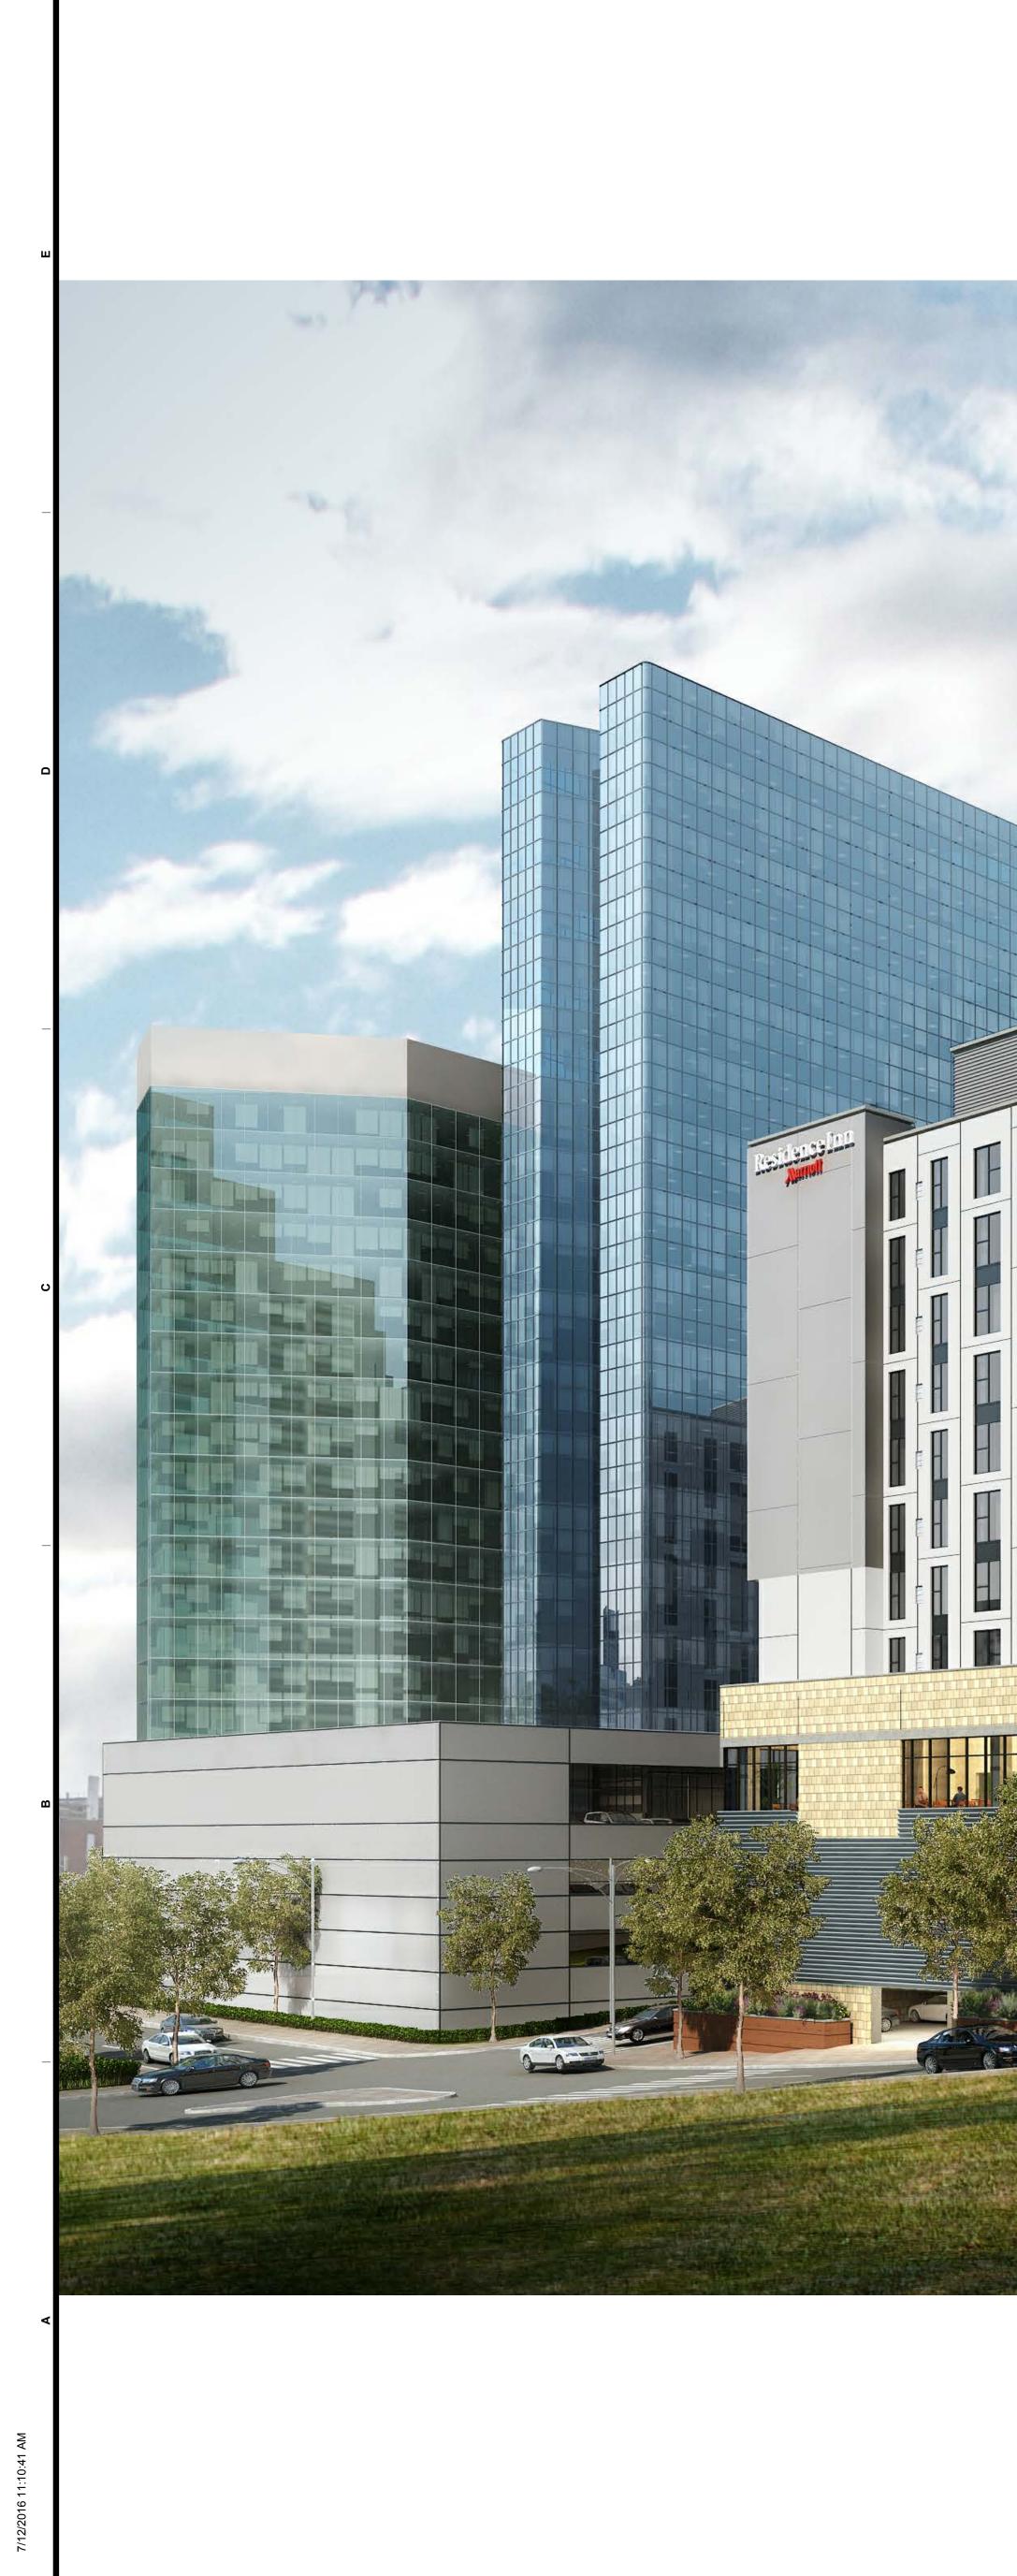

|
| =    =    =    =    =    =    = | =   =   =   =   =   =  =  =  =  =  =  =                    | PARKING LEVEL 3<br>-31' - 6"                                                     |
|                                 |                                                            | -31' - 6"                                                                        |
|                                 |                                                            |                                                                                  |
|                                 |                                                            |                                                                                  |

B

A

D

С





Previously Approved (3-C-16-DT) COURTYAR T  $\square$ 





DRAWING NO.



12/2016 11.10.43 AM