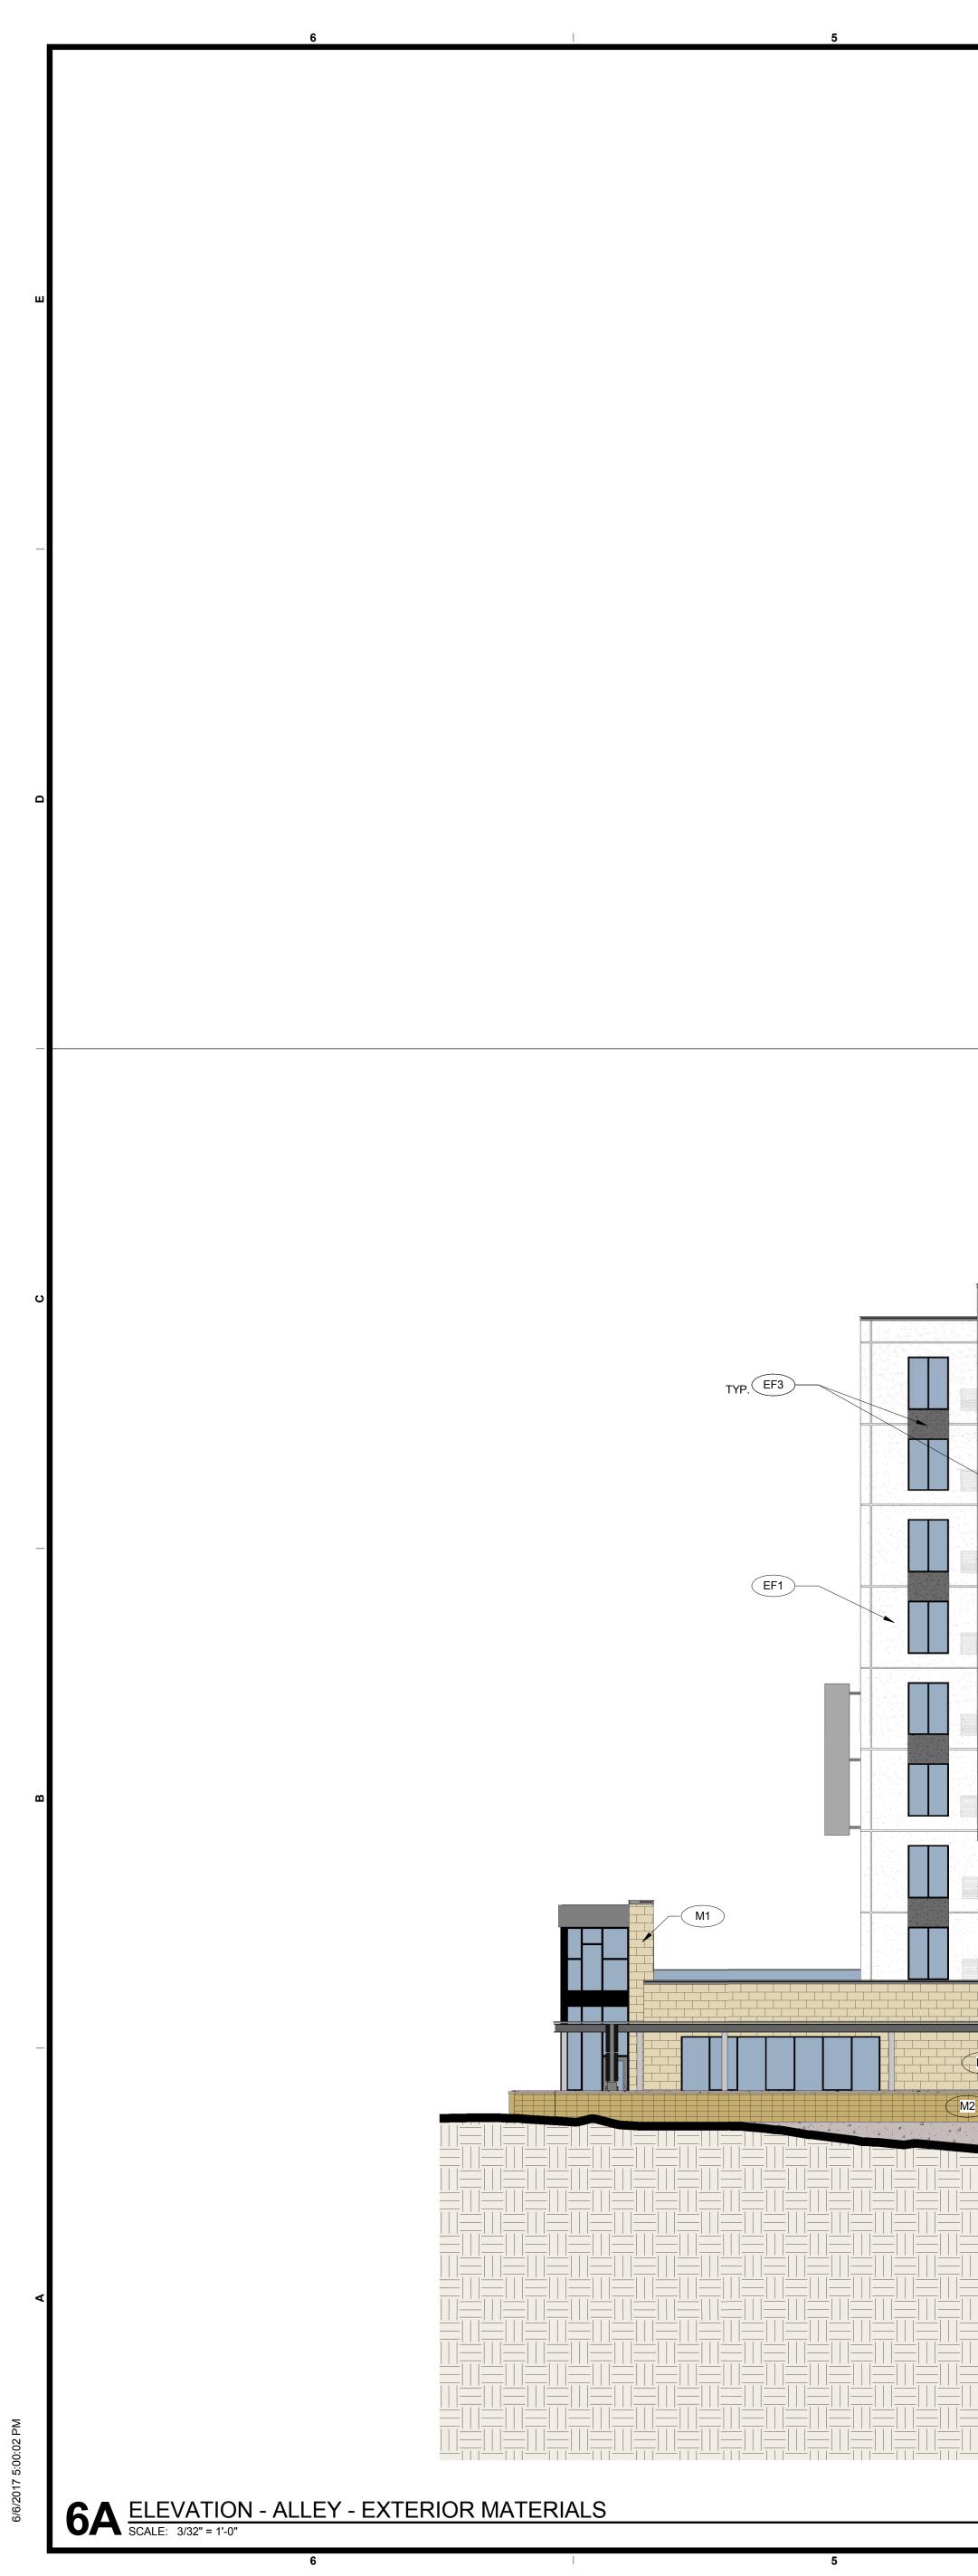

Planter structures will remain on the Church Street elevation and continue around the corner on State Street as originally submitted and as indicated. Planter structures will also remain on the corner of State and Cumberland as originally submitted and as indicated.

The material indicated as M1 on the submitted sheet A203M,  $12'' \times 24''$  Regency Stone, will now continue to grade level at the street elevation.

The basis of this request is that if approved, will result in a savings to the Owner of approximately \$75K. We do not believe that this change will materially effect the State Street elevation and that it will enhance the pedestrian experience by placing the landscaping at human scale versus above eyelevel as it would have been if installed in the above grade planters.