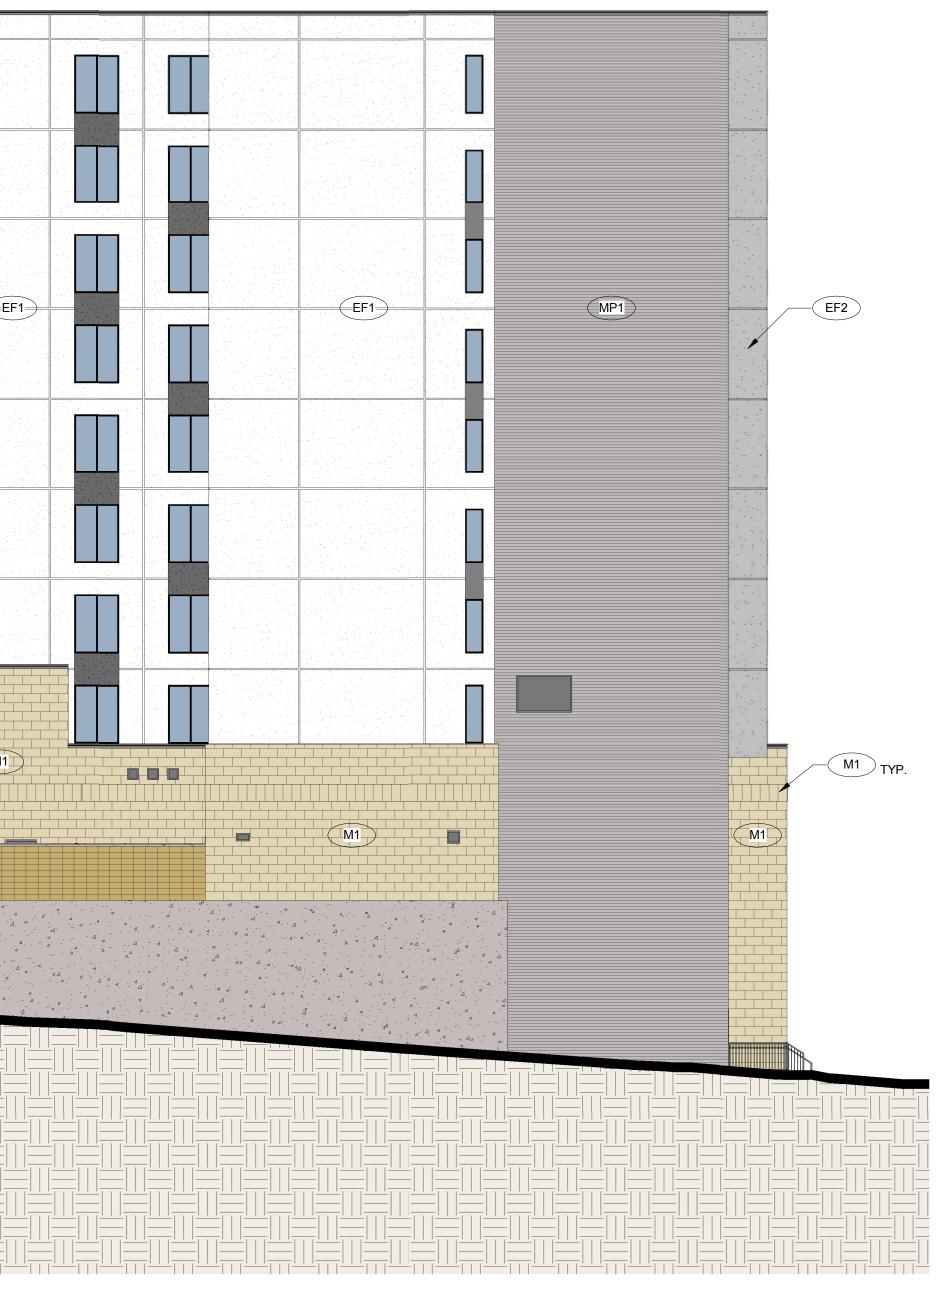

The material indicated as M1 on the submitted sheet A203M,  $12'' \times 24''$  Regency Stone, will now continue to grade level at the street elevation.

The basis of this request is that if approved, will result in a savings to the Owner of approximately \$75K. We do not believe that this change will materially effect the State Street elevation and that it will enhance the pedestrian experience by placing the landscaping at human scale versus above eyelevel as it would have been if installed in the above grade planters.

| FINISH |                                              |               |                                                   | 0175      | DECODIDITION                                                                              |
|--------|----------------------------------------------|---------------|---------------------------------------------------|-----------|-------------------------------------------------------------------------------------------|
| NO.    | MATERIAL                                     | MANUFACTURER  | COLOR                                             | SIZE      | DESCRIPTION                                                                               |
|        | ALUMINUM<br>WINDOWS                          |               | TO MATCH SHERWIN WILLIAMS<br>SW 7075 WEB GRAY     |           |                                                                                           |
|        | ALUMINUM<br>STOREFRONT<br>AND<br>CURTAINWALL |               | ANODIZED BRONZE                                   |           |                                                                                           |
|        | AUTOMATIC<br>ENTRANCE<br>DOORS               |               | ANODIZED BRONZE                                   |           |                                                                                           |
|        | METAL<br>CEILING<br>PANEL                    | USG           | FLAT WHITE                                        |           | PORTE COCHERE CEILING MATERIAL                                                            |
|        | VTAC<br>LOUVERS                              |               | TO MATCH ADJACENT EIFS<br>FINISH                  |           |                                                                                           |
| EF1    | EIFS                                         | STO CORP      | TO MATCH SHERWIN WILLIAMS<br>SW 7004 SNOWBOUND    |           | REFERENCE SPECIFICATIONS FOR<br>MANUFACTURER INFORMATION                                  |
| EF2    | EIFS                                         | STO CORP      | TO MATCH SHERWIN WILLIAMS<br>SW 7073 NETWORK GRAY |           | REFERENCE SPECIFICATIONS FOR<br>MANUFACTURER INFORMATION                                  |
| EF3    | EIFS                                         | STO CORP      | TO MATCH SHERWIN WILLIAMS<br>SW 7075 WEB GRAY     |           | REFERENCE SPECIFICATIONS FOR<br>MANUFACTURER INFORMATION                                  |
| M1     | MASONRY                                      | GENERAL SHALE | CAMEL                                             | 12" x 24" | REGENCY STONE                                                                             |
| M2     | MASONRY                                      |               |                                                   | 8" x 16"  | SPLIT FACE CONCRETE MASONRY UNIT                                                          |
| MP1    | METAL PANEL                                  | MORIN         | BLUE GRAY                                         |           | MX 1.0 SOLID METAL PANEL                                                                  |
| MP2    | METAL PANEL                                  | MORIN         | BLUE GRAY                                         |           | MX 1.0 PERFORATED METAL PANEL.<br>REFERENCE SPECIFICATIONS FOR<br>PERFORATION INFORMATION |
| MP3    | METAL PANEL                                  | MORIN         | BLUE GRAY                                         | 30" W     | MS-24H / MS-30H MONOLITH WALL PANE                                                        |

|  | (EF1) | EXTERIOR INSULATION AND FINISH SYSTEM           |
|--|-------|-------------------------------------------------|
|  | EF2   | EXTERIOR INSULATION AND FINISH SYSTEM           |
|  | EF3   | EXTERIOR INSULATION AND FINISH SYSTEM           |
|  | M1    | 12" x 24" FACE MASONRY VENEER                   |
|  | M2    | 8" x 16" STACK BOND CONCRETE MASONRY UNITS      |
|  | MP1   | PRE-FINISHED CORRUGATED METAL PANELS            |
|  | MP2   | PRE-FINISHED PERFORATED CORRUGATED METAL PANELS |
|  | MP3   | PRE-FINISHED ALUMINUM PANELS                    |
|  |       |                                                 |