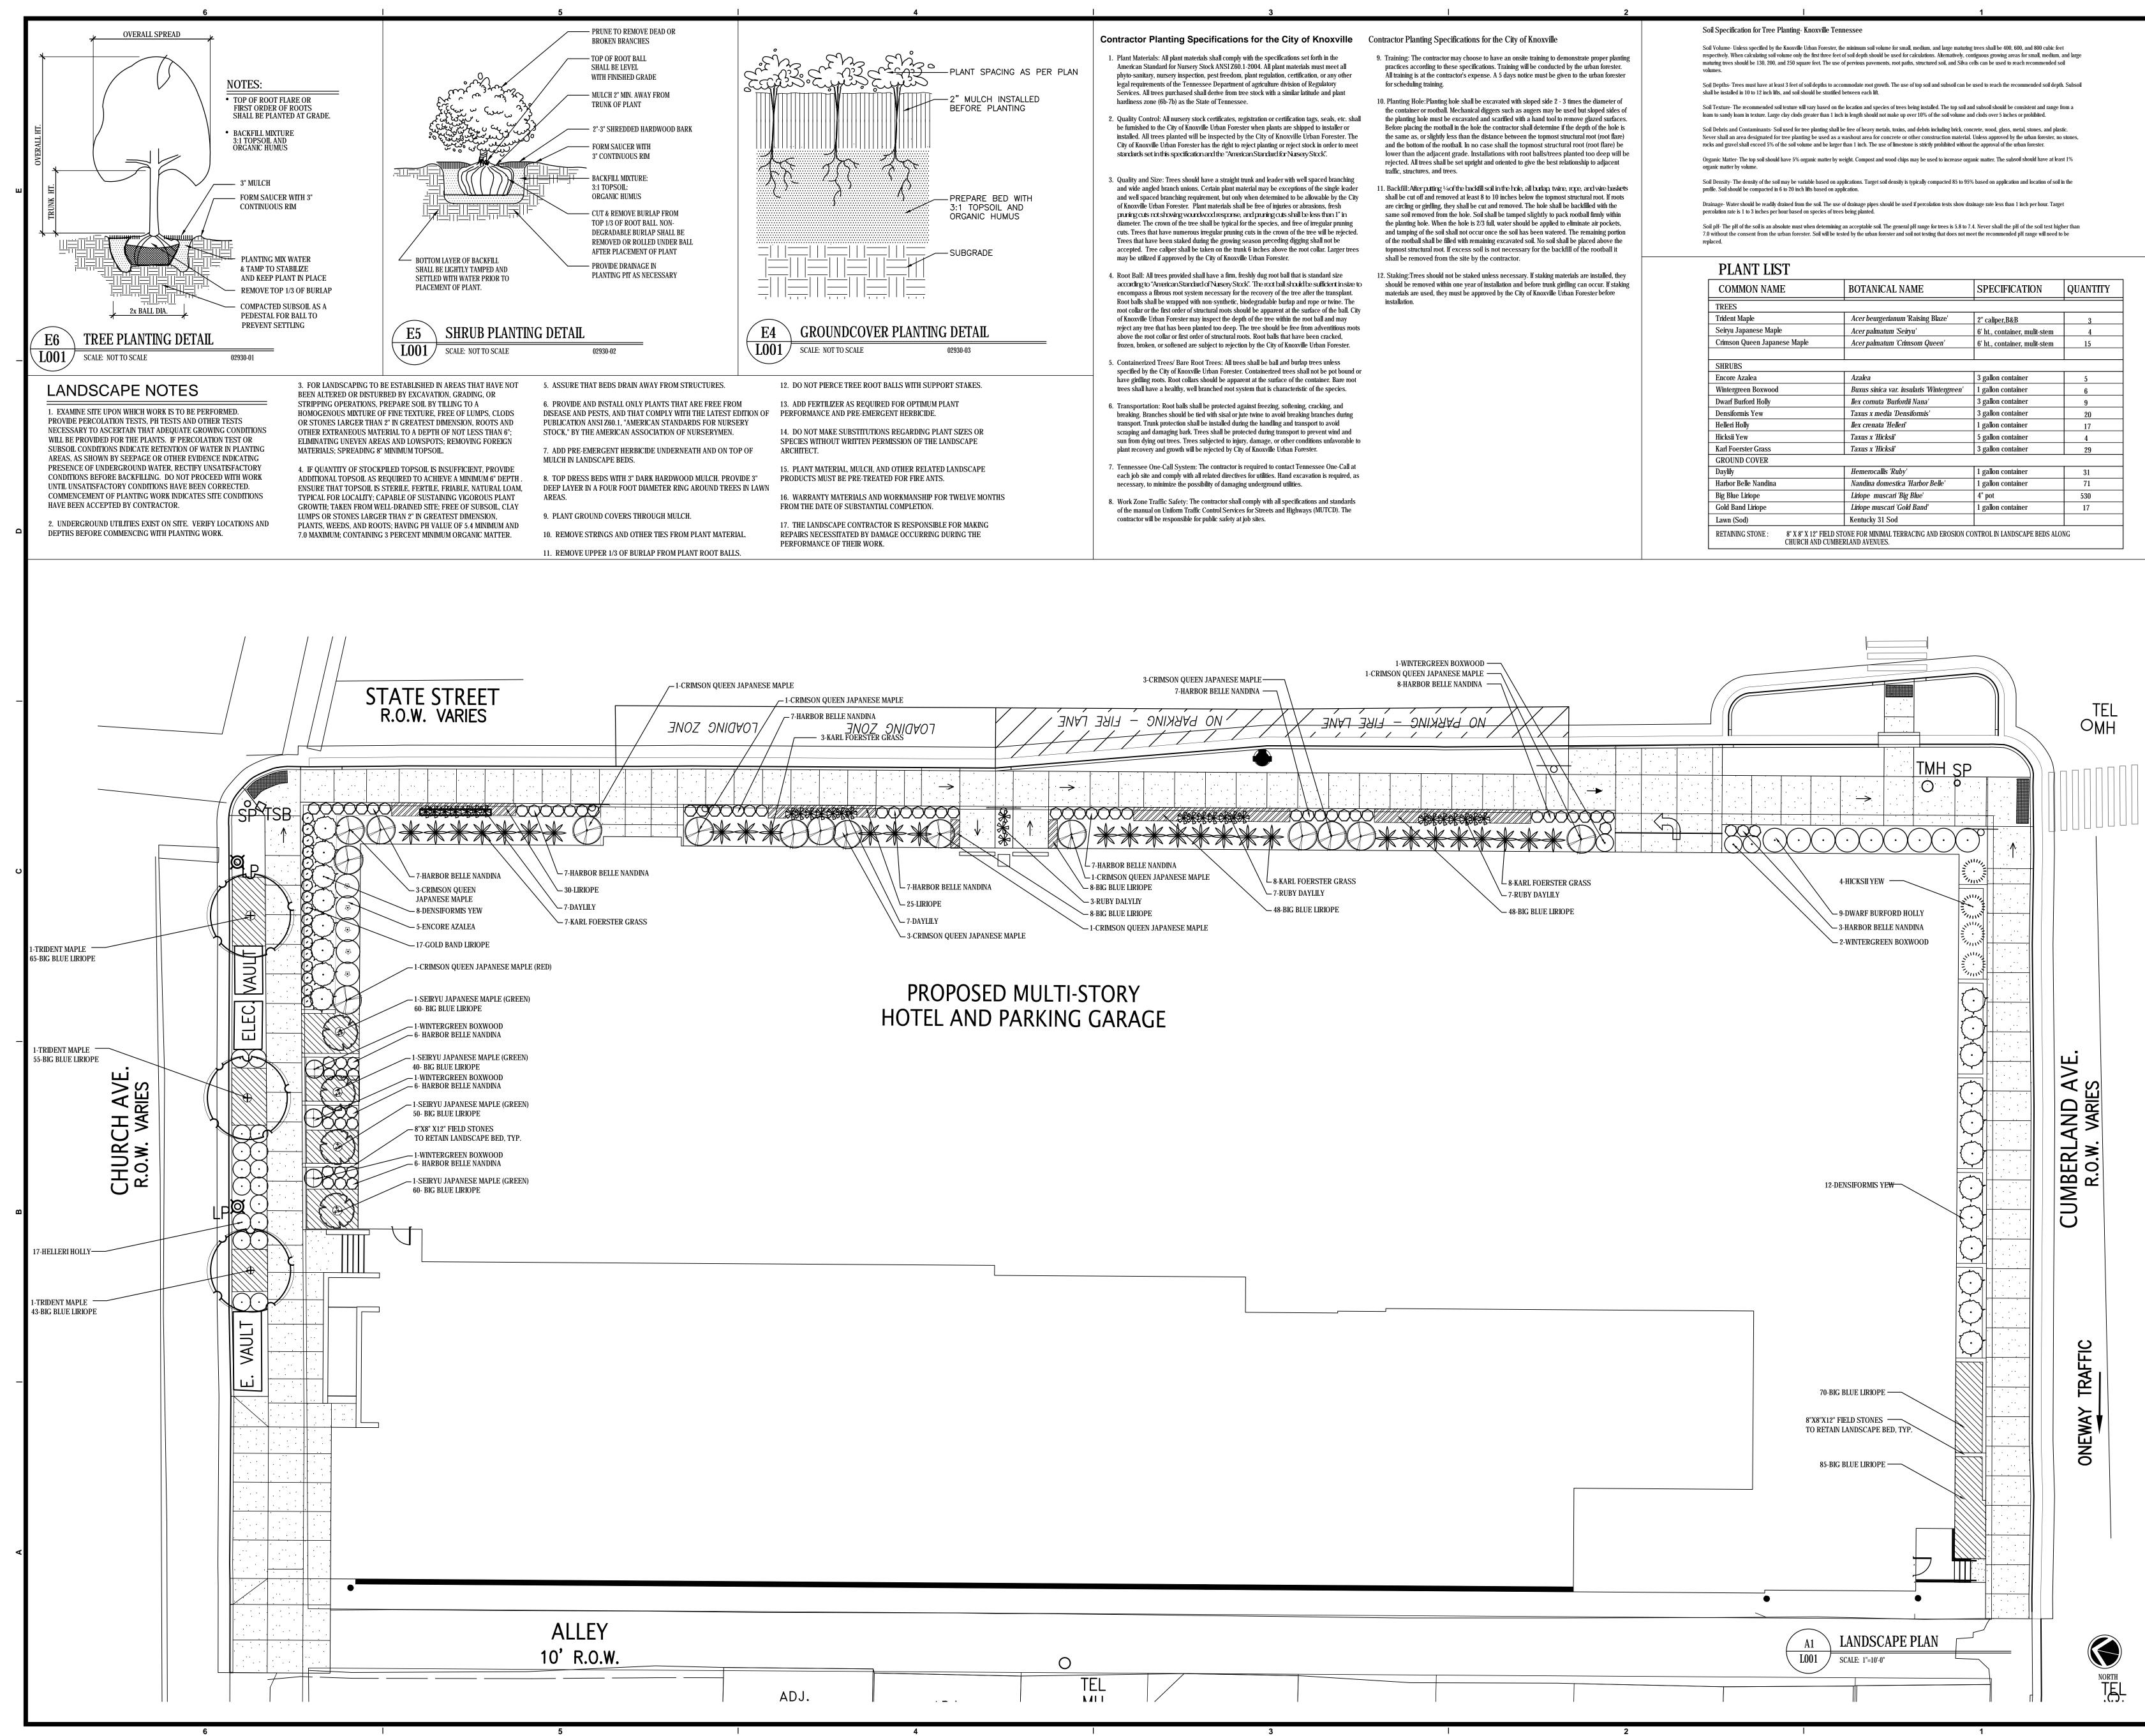

## DDRB NARRATIVE

6/30/17

We are requesting the approval to remove (2) raised planter structures currently indicated on the State Street elevation.

Planter 1 is approximately 45 LF and Planter 2 is approximately 94 LF. The landscaping and plantings that were designed for these beds will remain as indicated on the submitted landscape plan. The plantings will be in street level beds. Our Landscape Architect has reviewed and discussed the proposed plantings with the City of Knoxville Arborist.

Planter structures will remain on the Church Street elevation and continue around the corner on State Street as originally submitted and as indicated. Planter structures will also remain on the corner of State and Cumberland as originally submitted and as indicated.