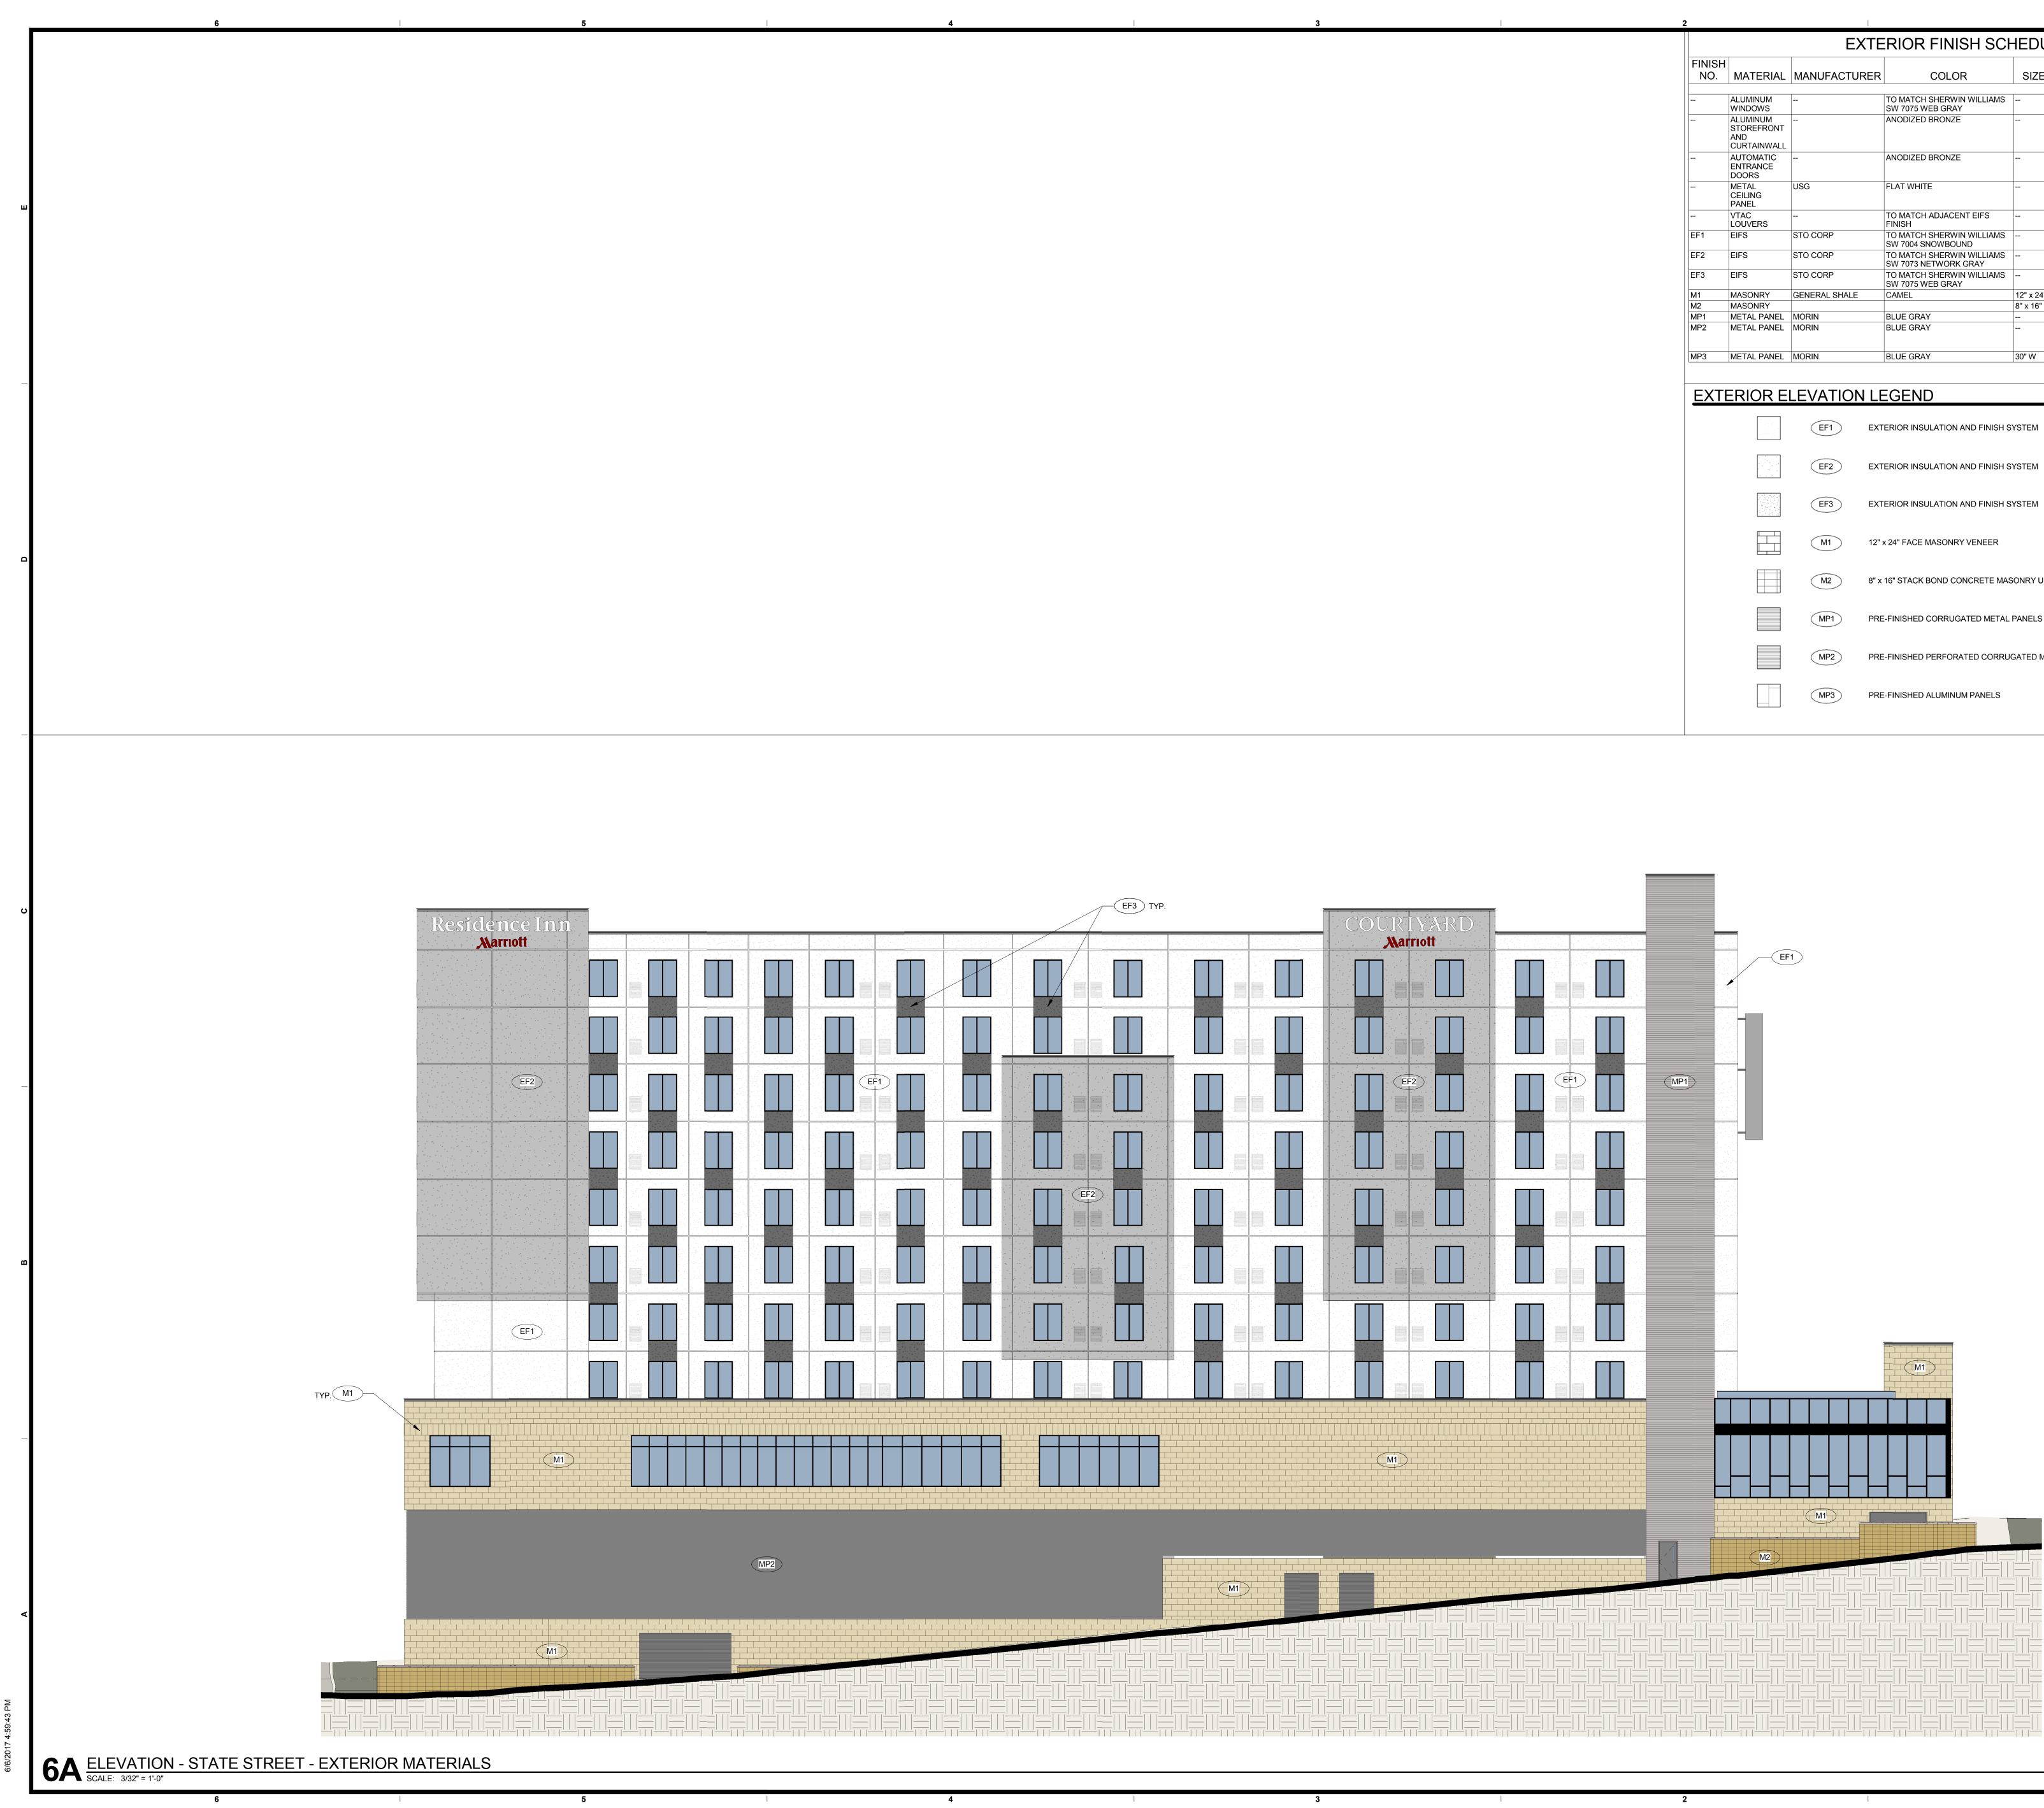

### STATE STREET MARRIOTT DUAL BRAND PROJECT

## DDRB NARRATIVE

6/30/17

We are requesting the approval to remove (2) raised planter structures currently indicated on the State Street elevation.

Planter 1 is approximately 45 LF and Planter 2 is approximately 94 LF. The landscaping and plantings that were designed for these beds will remain as indicated on the submitted landscape plan. The plantings will be in street level beds. Our Landscape Architect has reviewed and discussed the proposed plantings with the City of Knoxville Arborist.

Planter structures will remain on the Church Street elevation and continue around the corner on State Street as originally submitted and as indicated. Planter structures will also remain on the corner of State and Cumberland as originally submitted and as indicated.

The material indicated as M1 on the submitted sheet A203M,  $12'' \times 24''$  Regency Stone, will now continue to grade level at the street elevation.

The basis of this request is that if approved, will result in a savings to the Owner of approximately \$75K. We do not believe that this change will materially effect the State Street elevation and that it will enhance the pedestrian experience by placing the landscaping at human scale versus above eyelevel as it would have been if installed in the above grade planters.

| FINISH |                                              |               |                                                   | 0175      | DECODIDITION                                                                              |
|--------|----------------------------------------------|---------------|---------------------------------------------------|-----------|-------------------------------------------------------------------------------------------|
| NO.    | MATERIAL                                     | MANUFACTURER  | COLOR                                             | SIZE      | DESCRIPTION                                                                               |
|        | ALUMINUM<br>WINDOWS                          |               | TO MATCH SHERWIN WILLIAMS<br>SW 7075 WEB GRAY     |           |                                                                                           |
|        | ALUMINUM<br>STOREFRONT<br>AND<br>CURTAINWALL |               | ANODIZED BRONZE                                   |           |                                                                                           |
|        | AUTOMATIC<br>ENTRANCE<br>DOORS               |               | ANODIZED BRONZE                                   |           |                                                                                           |
|        | METAL<br>CEILING<br>PANEL                    | USG           | FLAT WHITE                                        |           | PORTE COCHERE CEILING MATERIAL                                                            |
|        | VTAC<br>LOUVERS                              |               | TO MATCH ADJACENT EIFS<br>FINISH                  |           |                                                                                           |
| EF1    | EIFS                                         | STO CORP      | TO MATCH SHERWIN WILLIAMS<br>SW 7004 SNOWBOUND    |           | REFERENCE SPECIFICATIONS FOR<br>MANUFACTURER INFORMATION                                  |
| EF2    | EIFS                                         | STO CORP      | TO MATCH SHERWIN WILLIAMS<br>SW 7073 NETWORK GRAY |           | REFERENCE SPECIFICATIONS FOR<br>MANUFACTURER INFORMATION                                  |
| EF3    | EIFS                                         | STO CORP      | TO MATCH SHERWIN WILLIAMS<br>SW 7075 WEB GRAY     |           | REFERENCE SPECIFICATIONS FOR<br>MANUFACTURER INFORMATION                                  |
| M1     | MASONRY                                      | GENERAL SHALE | CAMEL                                             | 12" x 24" | REGENCY STONE                                                                             |
| M2     | MASONRY                                      |               |                                                   | 8" x 16"  | SPLIT FACE CONCRETE MASONRY UNIT                                                          |
| MP1    | METAL PANEL                                  | MORIN         | BLUE GRAY                                         |           | MX 1.0 SOLID METAL PANEL                                                                  |
| MP2    | METAL PANEL                                  | MORIN         | BLUE GRAY                                         |           | MX 1.0 PERFORATED METAL PANEL.<br>REFERENCE SPECIFICATIONS FOR<br>PERFORATION INFORMATION |
| MP3    | METAL PANEL                                  | MORIN         | BLUE GRAY                                         | 30" W     | MS-24H / MS-30H MONOLITH WALL PANE                                                        |

|  | (EF1) | EXTERIOR INSULATION AND FINISH SYSTEM           |
|--|-------|-------------------------------------------------|
|  | EF2   | EXTERIOR INSULATION AND FINISH SYSTEM           |
|  | EF3   | EXTERIOR INSULATION AND FINISH SYSTEM           |
|  | M1    | 12" x 24" FACE MASONRY VENEER                   |
|  | M2    | 8" x 16" STACK BOND CONCRETE MASONRY UNITS      |
|  | MP1   | PRE-FINISHED CORRUGATED METAL PANELS            |
|  | MP2   | PRE-FINISHED PERFORATED CORRUGATED METAL PANELS |
|  | MP3   | PRE-FINISHED ALUMINUM PANELS                    |
|  |       |                                                 |