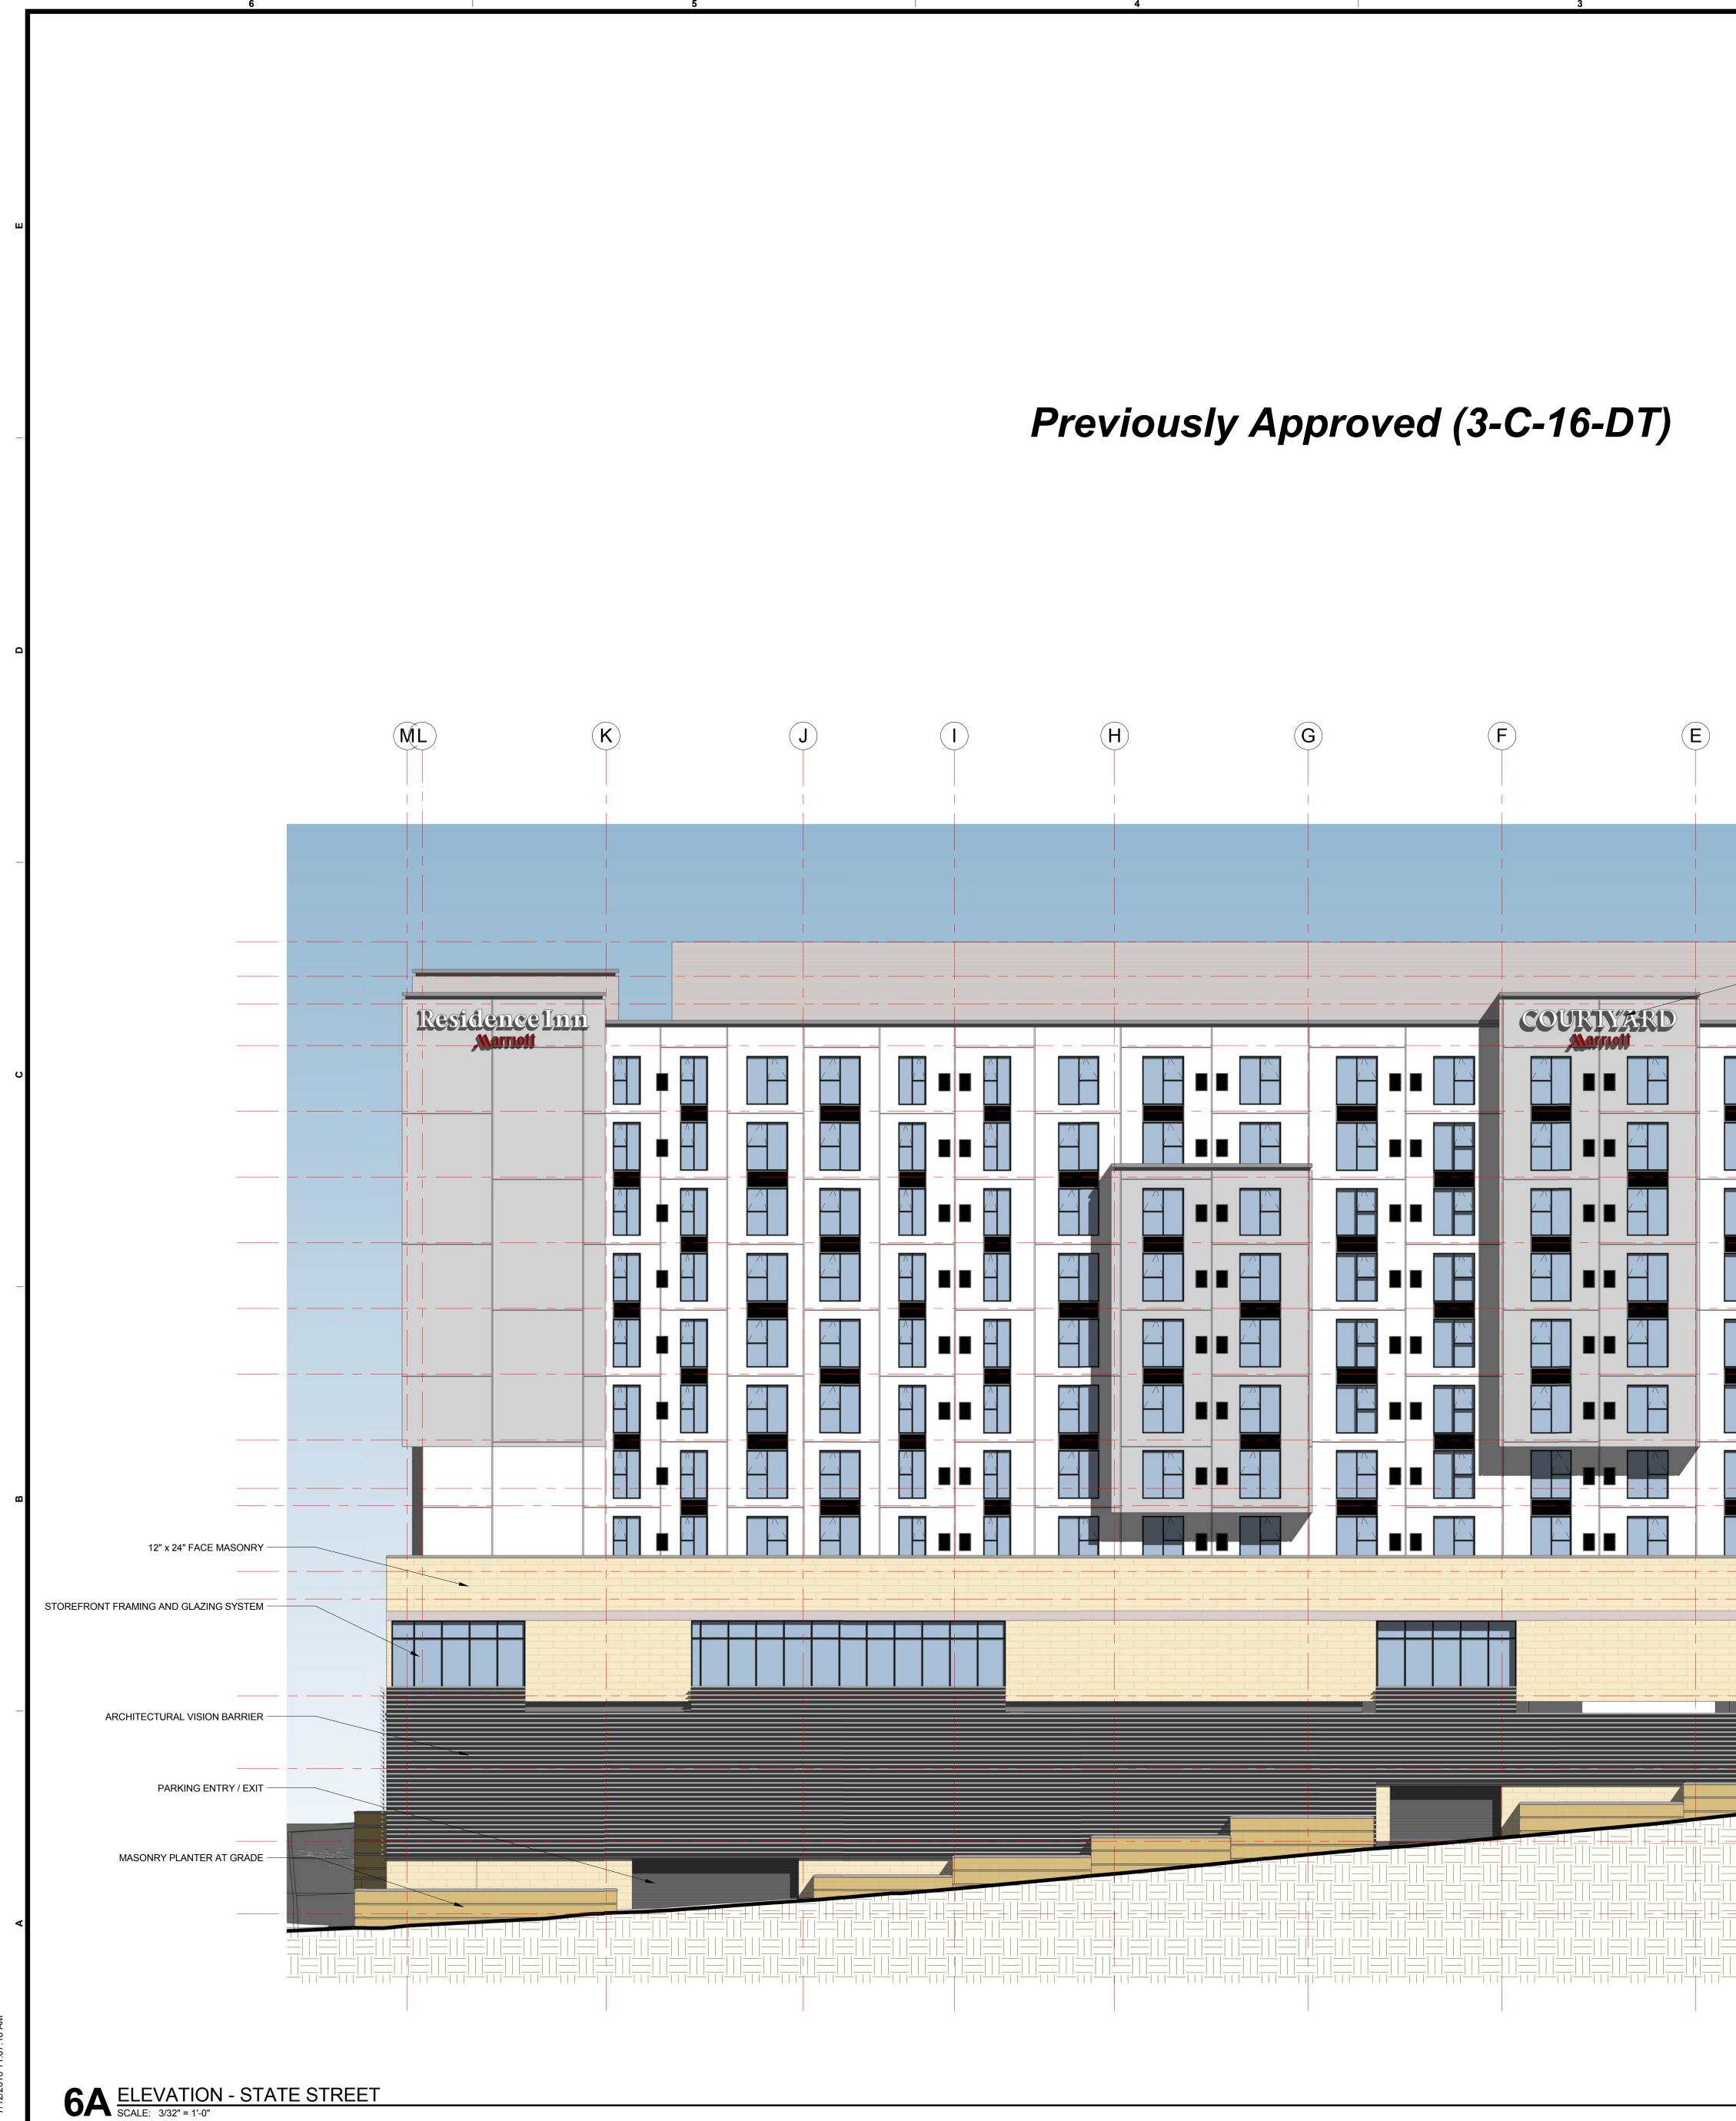

## DDRB NARRATIVE

6/30/17

We are requesting the approval to remove (2) raised planter structures currently indicated on the State Street elevation.

Planter 1 is approximately 45 LF and Planter 2 is approximately 94 LF. The landscaping and plantings that were designed for these beds will remain as indicated on the submitted landscape plan. The plantings will be in street level beds. Our Landscape Architect has reviewed and discussed the proposed plantings with the City of Knoxville Arborist.

Planter structures will remain on the Church Street elevation and continue around the corner on State Street as originally submitted and as indicated. Planter structures will also remain on the corner of State and Cumberland as originally submitted and as indicated.

The material indicated as M1 on the submitted sheet A203M,  $12'' \times 24''$  Regency Stone, will now continue to grade level at the street elevation.

The basis of this request is that if approved, will result in a savings to the Owner of approximately \$75K. We do not believe that this change will materially effect the State Street elevation and that it will enhance the pedestrian experience by placing the landscaping at human scale versus above eyelevel as it would have been if installed in the above grade planters.