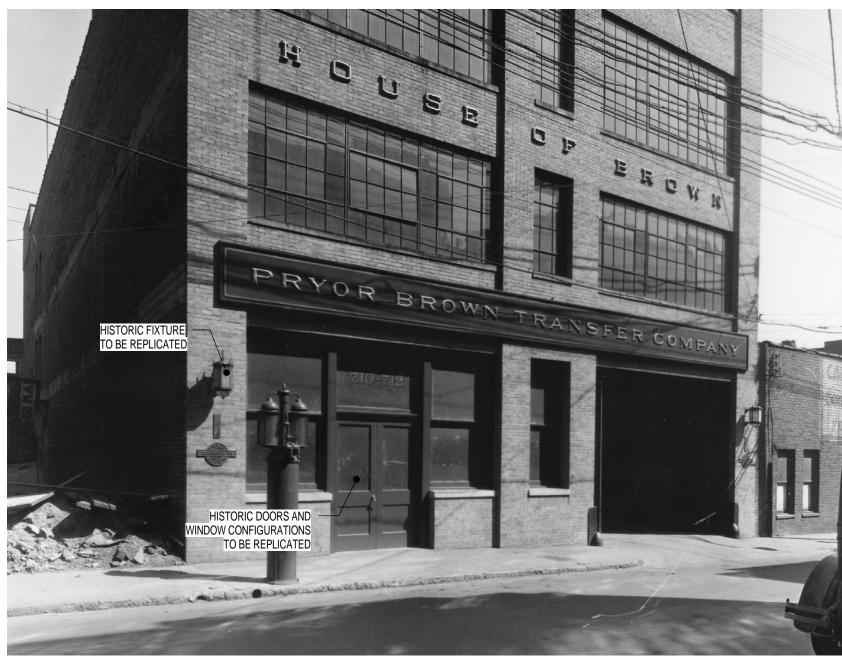

THE RESIDENCES AT PRYOR BROWN TRANSFER COMPANY

322 W. CHURCH AVENUE, KNOXVILLE, TN 37902

VIEW FROM MARKET STREET AND CUMBERLAND

| PRELIMINARY NOT<br>FOR CONSTRUCTION                                                                                                                                                                                                                                                                                                                                                                                                                                                                                             |          |  |
|---------------------------------------------------------------------------------------------------------------------------------------------------------------------------------------------------------------------------------------------------------------------------------------------------------------------------------------------------------------------------------------------------------------------------------------------------------------------------------------------------------------------------------|----------|--|
| DATE                                                                                                                                                                                                                                                                                                                                                                                                                                                                                                                            | 12/29/16 |  |
| PROJECT #                                                                                                                                                                                                                                                                                                                                                                                                                                                                                                                       | 14077    |  |
| SHEET NUMBER                                                                                                                                                                                                                                                                                                                                                                                                                                                                                                                    | A1       |  |
| This drawing is the property of DESIGN INNOVATIONS ARCHITECTS, INC. and is not to b<br>reproduced or copied in whole or in part without authorization from DESIGN INNOVATIONS<br>ARCHITECTS, INC It is to be used for the project and site specifically identified herein and<br>not to be used on any other project. It is to be returned upon request. Do not scale drawings<br>written dimensions take precedence. All drawings and designs shown on these drawings ar<br>copyright © of DESIGN INNOVATIONS ARCHITECTS, INC. |          |  |

### VIEW FROM MARKET STREET AND CUMBERLAND

- DESIGN INTENT EXISTING UNPAINTED BRICK, CONCRETE, AND STONE ON NORTH AND WEST ELEVATIONS OF BUILDING ARE TO BE CLEANED AND REPAIRED AS NEEDED (PER SECRETARY OF INTERIORS STANDARDS). EXISTING PAINTED BRICK, CONCRETE, AND STONE ON SOUTH AND EAST ELEVATIONS OF BUILDING ARE TO BE CLEANED, REPAIRED, AND REPAINTED (PER SECRETARY OF INTERIORS STANDARDS). NEW EXTERIOR LIGHT FIXTURES AT THE GROUND LEVEL TO MIMIC HISTORIC FIXTURES. EXISTING GARAGE DOORS TO BE REPLACED WITH NEW OPEN GRILLE METAL GARAGE DOORS. NEW METAL AND GLASS CANOPIES TO BE ADDED ON THE NORTH AND WEST ELEVATIONS AT ENTRIES AND WINDOWS. ALL EXISTING STOREFRONT SYSTEMS ON THE GROUND LEVEL ARE TO BE REPLACED WITH NEW ALUMINUM CLAD WOOD FRAME WINDOW SYSTEM TO MIMIC HISTORIC CONDITION. ALL EXISTING EXTERIOR GLAZING ON THE 2ND THRU 4TH LEVELS TO BE REPLACED WITH NEW ALUMINUM CLAD WOOD FRAME WINDOW SYSTEM TO MIMIC HISTORIC WINDOWS.
- NEW WINDOW OPENINGS CONSTRUCTED ON THE SOUTH AND EAST ELEVATIONS OF THE BUILDING AND EXISTING WINDOWS BEING ENLARGED WILL MIMIC HISTORIC WINDOW DESIGN.
- BALCONIES WITH NEW DOOR AND WINDOW OPENING ARE TO BE CONSTRUCTED ON THE SOUTH AND EAST ELEVATIONS OF THE SOUTHERN PORTION OF THE BUILDING AT THE 2ND, 3RD AND 4TH LEVELS. DESIGN IS TO BE KEEPING WITH HISTORIC CONDITION.
- 10. LOUVERS FOR GARAGE VENTING TO BE INSTALLED ON EAST ELEVATION
- 11. BUILDING ADDITION AT EXISTING ROOF LEVEL. 12. REMOVE EXISTING SIGNS AND SIGN FRAMES.