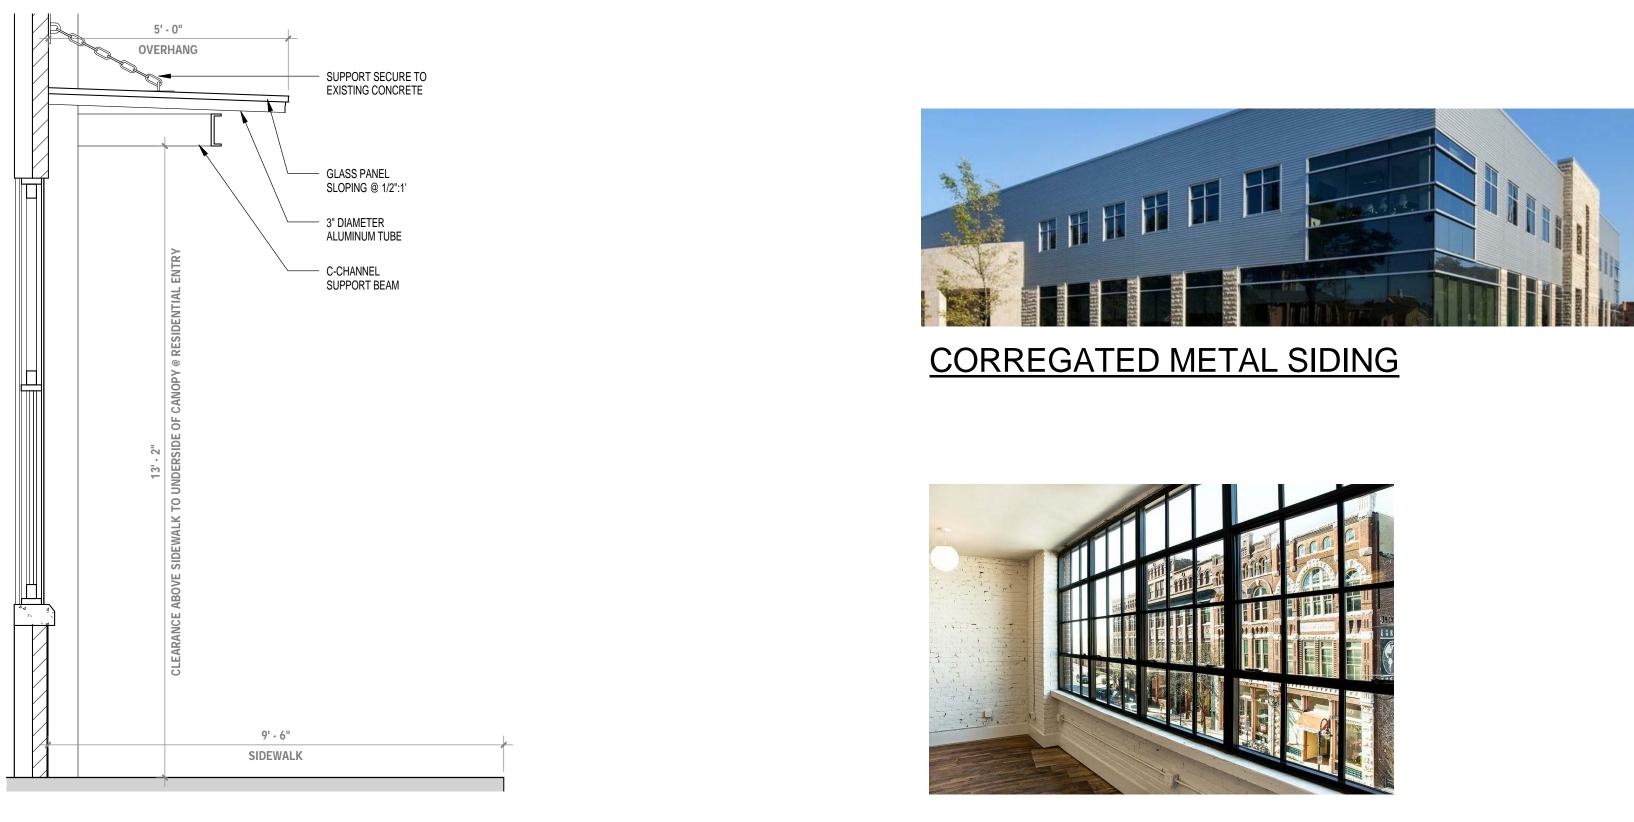

## WEST CHURCH CANOPY/FACADE SECTION SCALE: 1/2" = 1'-0"

VIEW AT MARKET STREET OF SOUTHERN PORTION OF ORIGINAL BUILDING

| PRELIMINARY NOT<br>FOR CONSTRUCTION                                                                                                                                                                                                                                                                                                                                                                                                                                                                                |          |  |
|--------------------------------------------------------------------------------------------------------------------------------------------------------------------------------------------------------------------------------------------------------------------------------------------------------------------------------------------------------------------------------------------------------------------------------------------------------------------------------------------------------------------|----------|--|
| DATE                                                                                                                                                                                                                                                                                                                                                                                                                                                                                                               | 12/29/16 |  |
| PROJECT #                                                                                                                                                                                                                                                                                                                                                                                                                                                                                                          | 14077    |  |
| SHEET NUMBER A12                                                                                                                                                                                                                                                                                                                                                                                                                                                                                                   |          |  |
| This drawing is the property of DESIGN INNOVATIONS ARCHITECTS, INC. and is not to be reproduced or copied in whole or in part without authorization from DESIGN INNOVATIONS ARCHITECTS, INC It is to be used for the project and site specifically identified herein and not to be used on any other project. It is to be returned upon request. Do not scale drawings written dimensions take precedence. All drawings and designs shown on these drawings are copyright © of DESIGN INNOVATIONS ARCHITECTS, INC. |          |  |

### WEST CHURCH AVENUE STOREFRONT WITH CANOPY SCALE: 1/4" = 1'-0"