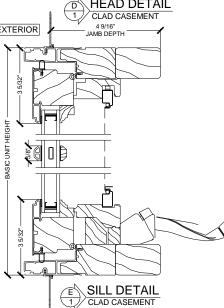

RESIDENTIAL WINDOW DESIGN CONCEPT

322 W. CHURCH AVENUE, KNOXVILLE, TN 37902

HEAD DETAIL

### RESIDENTIAL AND COMMERCIAL WINDOW -DETAILS

CONCEPT FOR EXTERIOR LIGHTING AT MARKET STREET

CONCEPT FOR EXTERIOR LIGHTING AT WEST CHURCH AVENUE