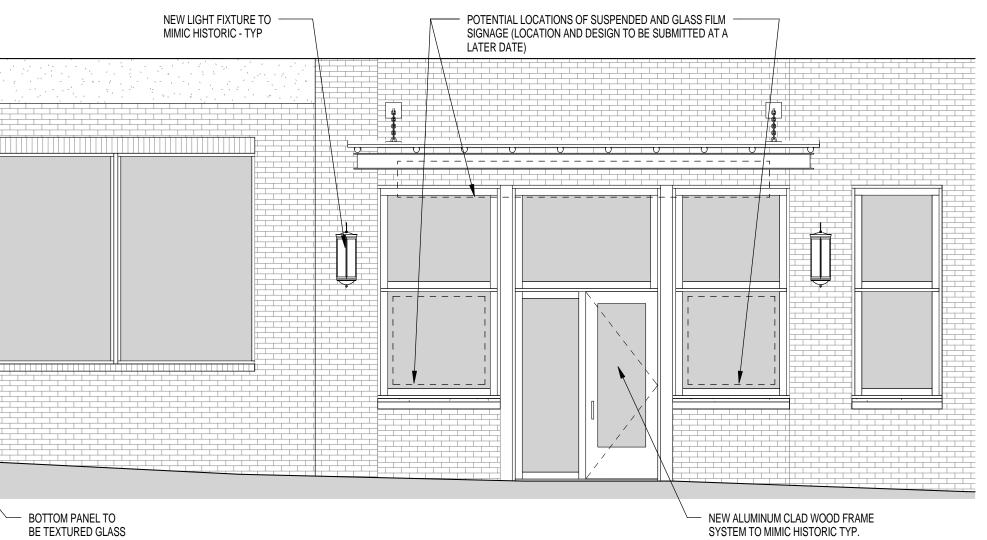

### NEW ALUMINUM CLAD WOOD FRAME SY HISTORIC. ALL WINDOWS TO BE REPLAC

| E SYSTEM TO MIMIC<br>PLACED - TYP | NEW LIGHT FIXTURES<br>MIMIC HISTORIC - TYP | TO |
|-----------------------------------|--------------------------------------------|----|
|                                   |                                            |    |
|                                   |                                            |    |

VIEW AT WEST CHURCH AVENUE

THE RESIDENCES AT PRYOR BROWN TRANSFER COMPANY

322 W. CHURCH AVENUE, KNOXVILLE, TN 37902

VIEW AT MARKET STREET

### MARKET STREET STOREFRONT WITH CANOPY

SCALE: 1/4" = 1'-0"