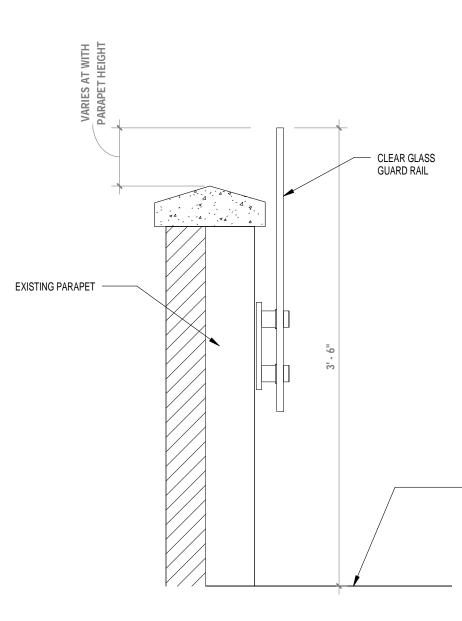

### THE RESIDENCES AT PRYOR BROWN TRANSFER COMPANY

322 W. CHURCH AVENUE, KNOXVILLE, TN 37902

RAILING AT EXISTING PARAPET 1 1/2" = 1'-0"

| PRELIMINARY NOT<br>FOR CONSTRUCTION                                                                                                                                                                                                                                                                                                                                                                                                                                                                                               |          |  |
|-----------------------------------------------------------------------------------------------------------------------------------------------------------------------------------------------------------------------------------------------------------------------------------------------------------------------------------------------------------------------------------------------------------------------------------------------------------------------------------------------------------------------------------|----------|--|
| DATE                                                                                                                                                                                                                                                                                                                                                                                                                                                                                                                              | 12/29/16 |  |
| PROJECT #                                                                                                                                                                                                                                                                                                                                                                                                                                                                                                                         | 14077    |  |
| SHEET NUMBER A7                                                                                                                                                                                                                                                                                                                                                                                                                                                                                                                   |          |  |
| This drawing is the property of DESIGN INNOVATIONS ARCHITECTS, INC. and is not to be<br>reproduced or copied in whole or in part without authorization from DESIGN INNOVATIONS<br>ARCHITECTS, INC It is to be used for the project and site specifically identified herein and<br>not to be used on any other project. It is to be returned upon request. Do not scale drawings<br>written dimensions take precedence. All drawings and designs shown on these drawings are<br>copyright © of DESIGN INNOVATIONS ARCHITECTS, INC. |          |  |