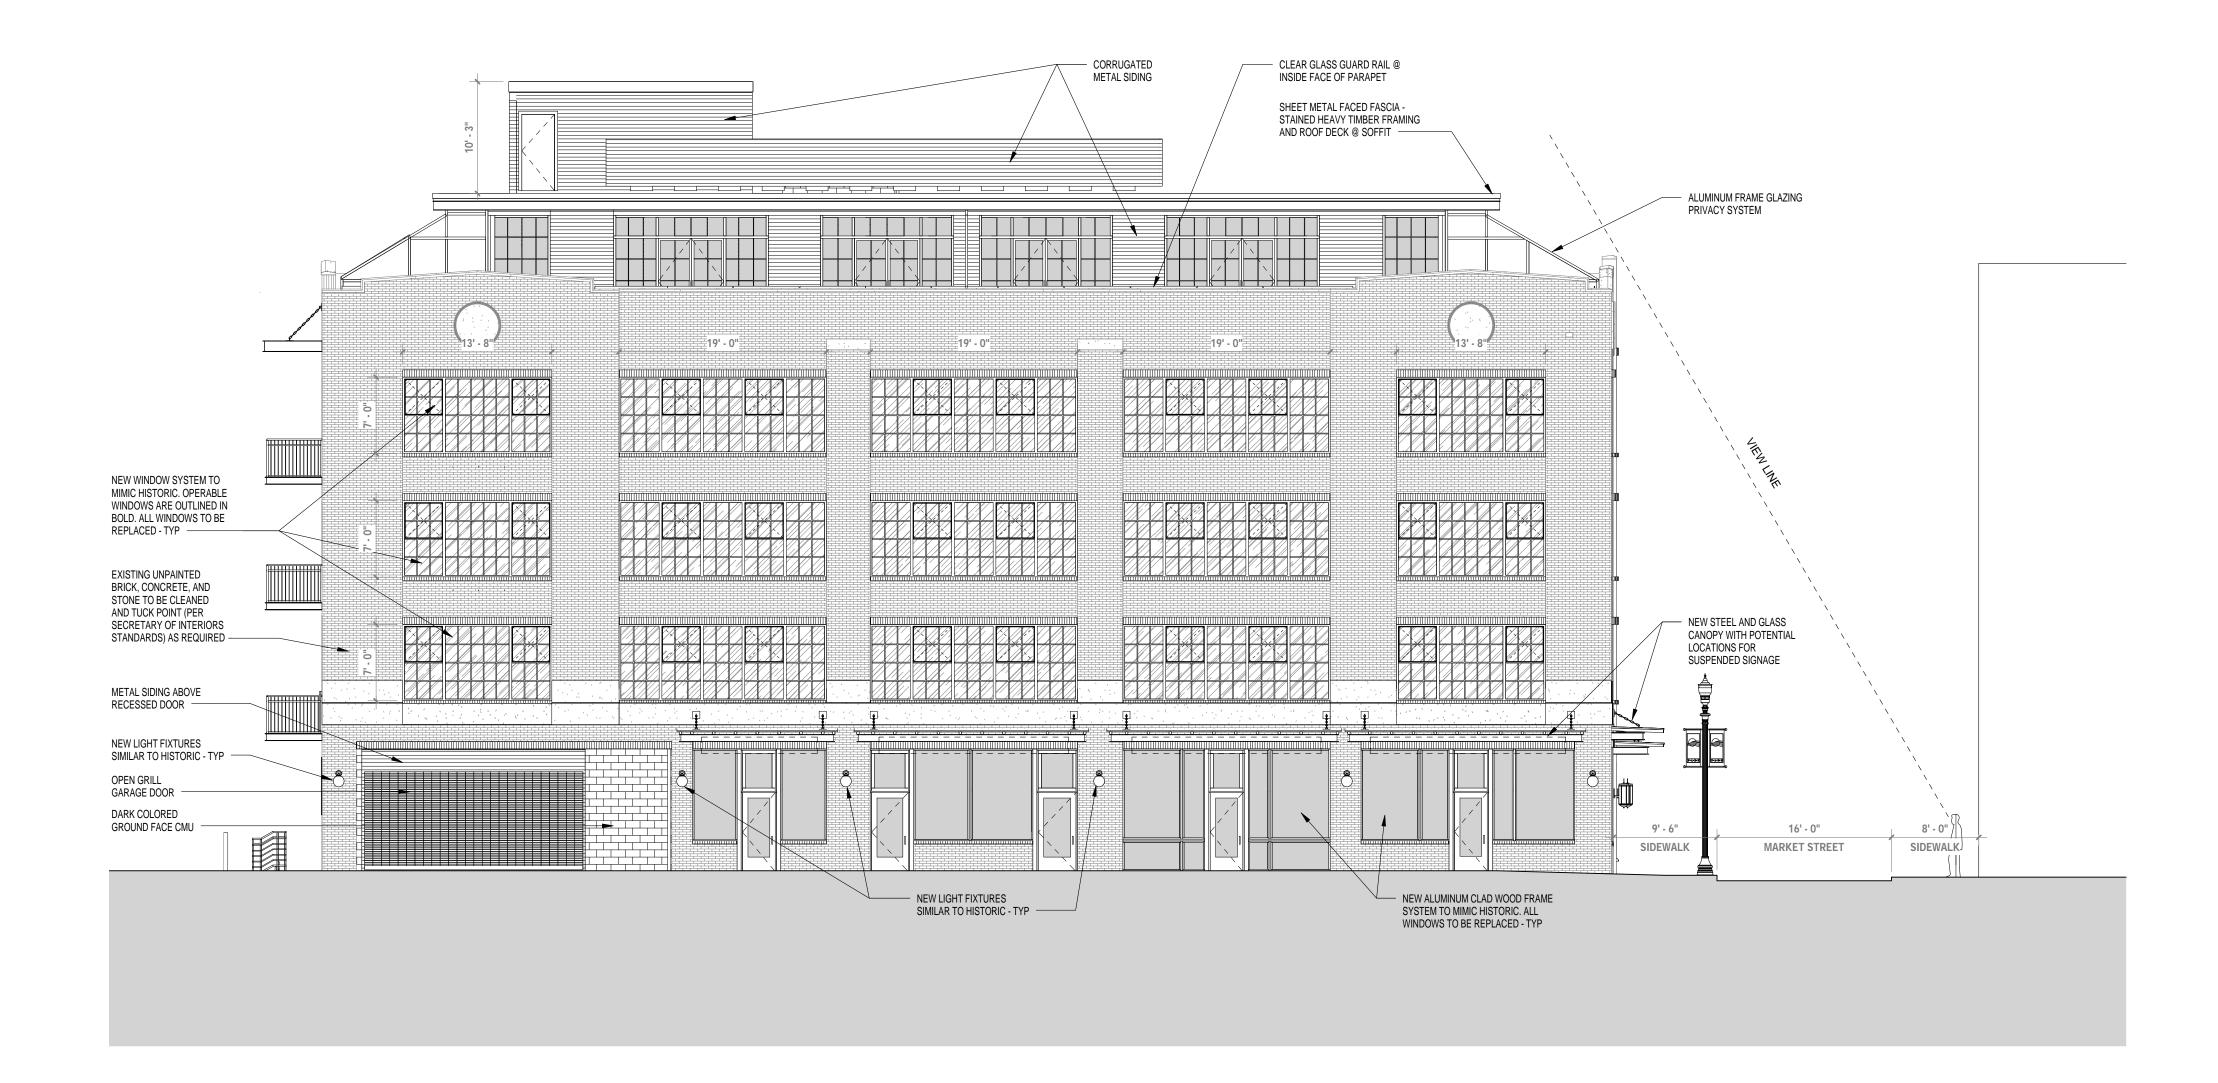

### THE RESIDENCES AT PRYOR BROWN TRANSFER COMPANY 322 W. CHURCH AVENUE,

322 W. CHURCH AVENUE, KNOXVILLE, TN 37902

WEST ELEVATION - VIEW FROM MARKET STREET 1/8" = 1'-0"

#### SHEET METAL FACED FASCIA - STAINED HEAVY TIMBER FRAMING AND ROOF DECK @ SOFFIT

. . .

NEW WINDOW SYSTEM TO MIMIC HISTORIC. OPERABLE WINDOWS ARE OUTLINED IN BOLD. ALL WINDOWS TO BE

REPLACED - TYP

30' AIR, LIGHT, USE, AND EGRESS EASEMENT WILL ALLOW FOR BALCONIES

EXISTING PAINTED BRICK, CONCRETE, AND STONE TO BE CLEANED AND TUCK POINT (PER SECRETARY OF INTERIORS STANDARDS) AS REQUIRED - AND REPAINT

### NEW ALUMINUM CLAD WOOD FRAME SY HISTORIC. ALL WINDOWS TO BE REPLAC