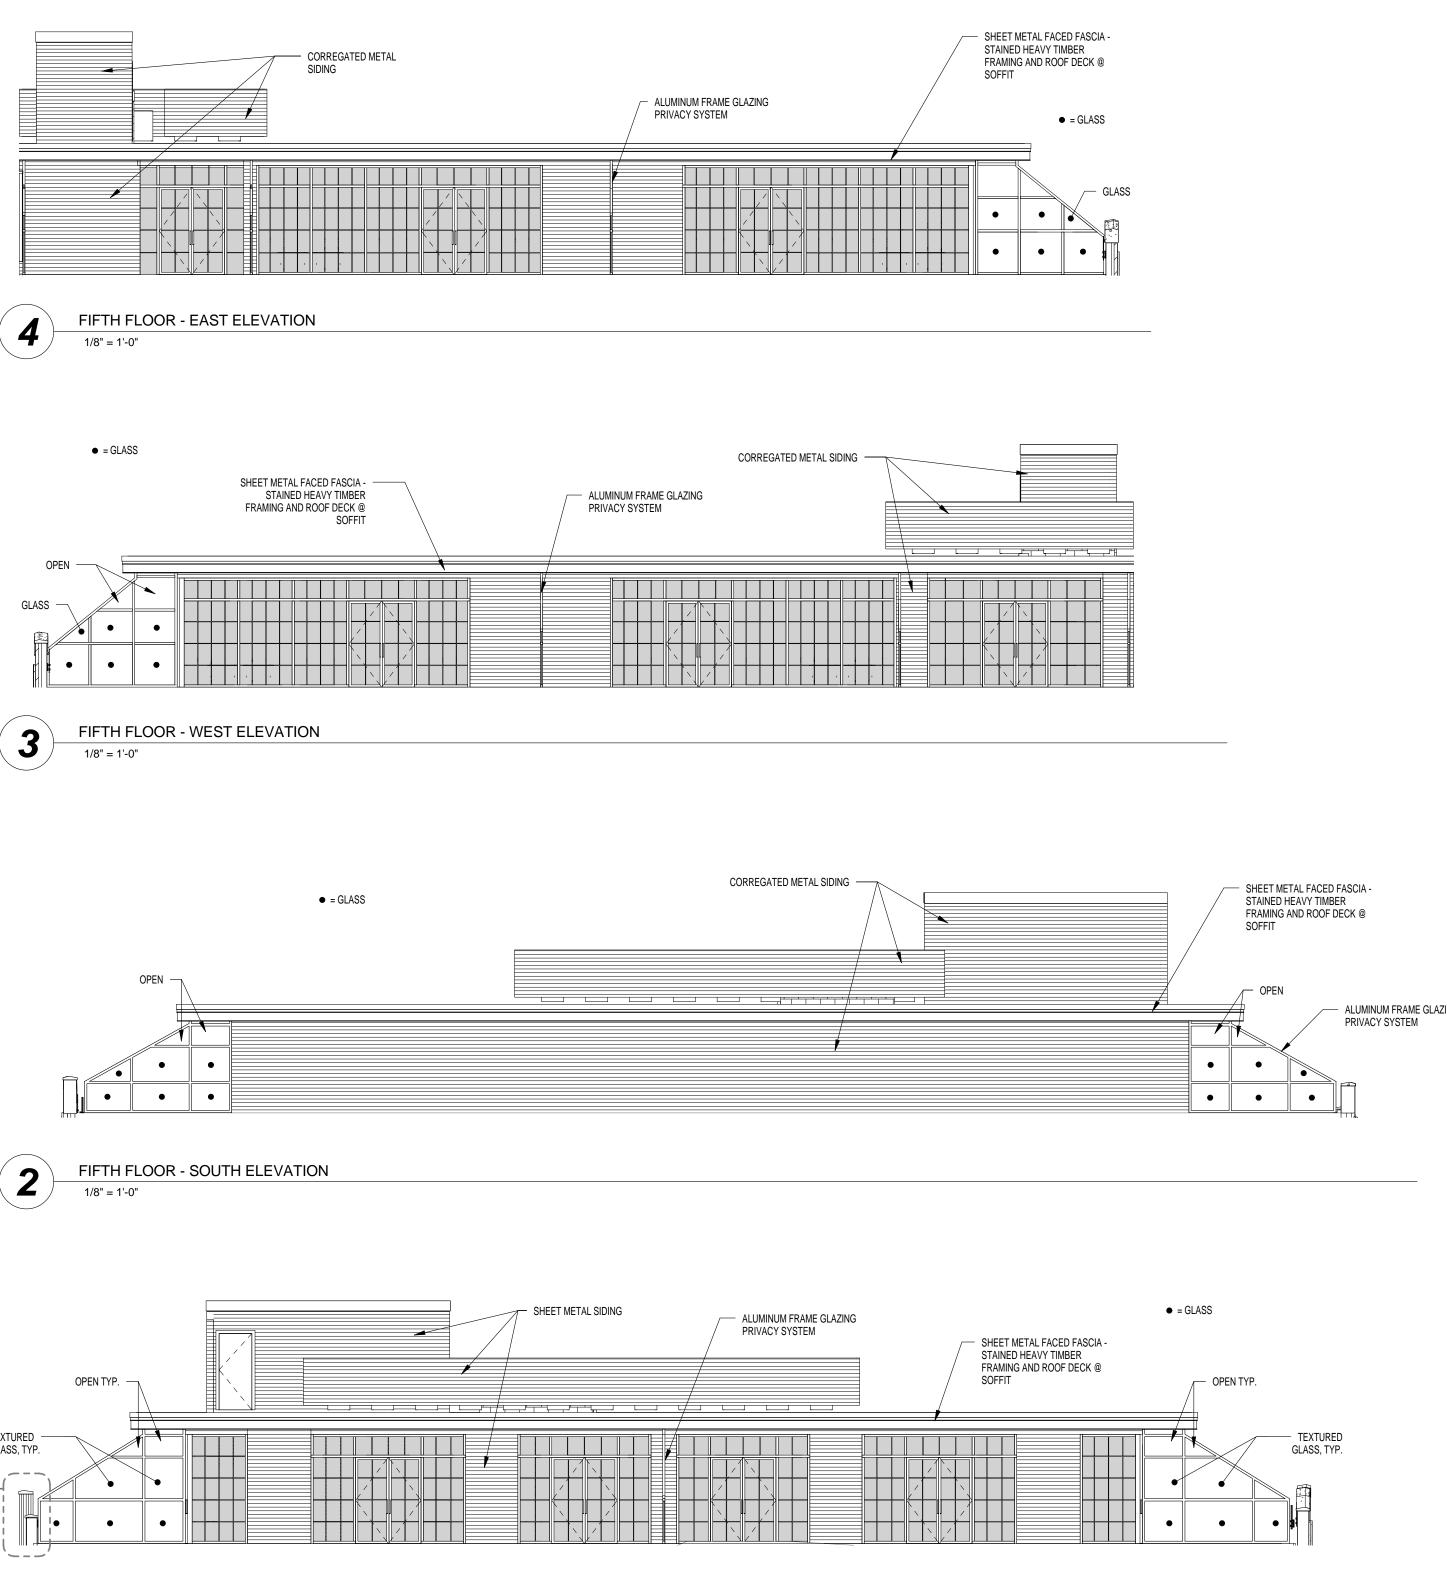

| • = GLASS                           | SHEET METAL FACED FASCIA -<br>STAINED HEAVY TIMBER<br>FRAMING AND ROOF DECK @<br>SOFFIT | ALUMINUM FRAME GLAZING<br>PRIVACY SYSTEM |
|-------------------------------------|-----------------------------------------------------------------------------------------|------------------------------------------|
| GLASS                               |                                                                                         |                                          |
| <b>3</b> FIFTH FLOOR - 1/8" = 1'-0" | WEST ELEVATION                                                                          |                                          |