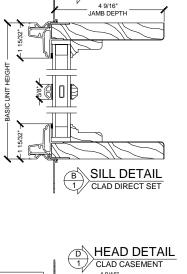

RESIDENTIAL WINDOW DESIGN CONCEPT

322 W. CHURCH AVENUE, KNOXVILLE, TN 37902

HEAD DETAIL

### RESIDENTIAL AND COMMERCIAL WINDOW -DETAILS

CONCEPT FOR EXTERIOR LIGHTING AT MARKET STREET

CONCEPT FOR EXTERIOR LIGHTING AT WEST CHURCH AVENUE