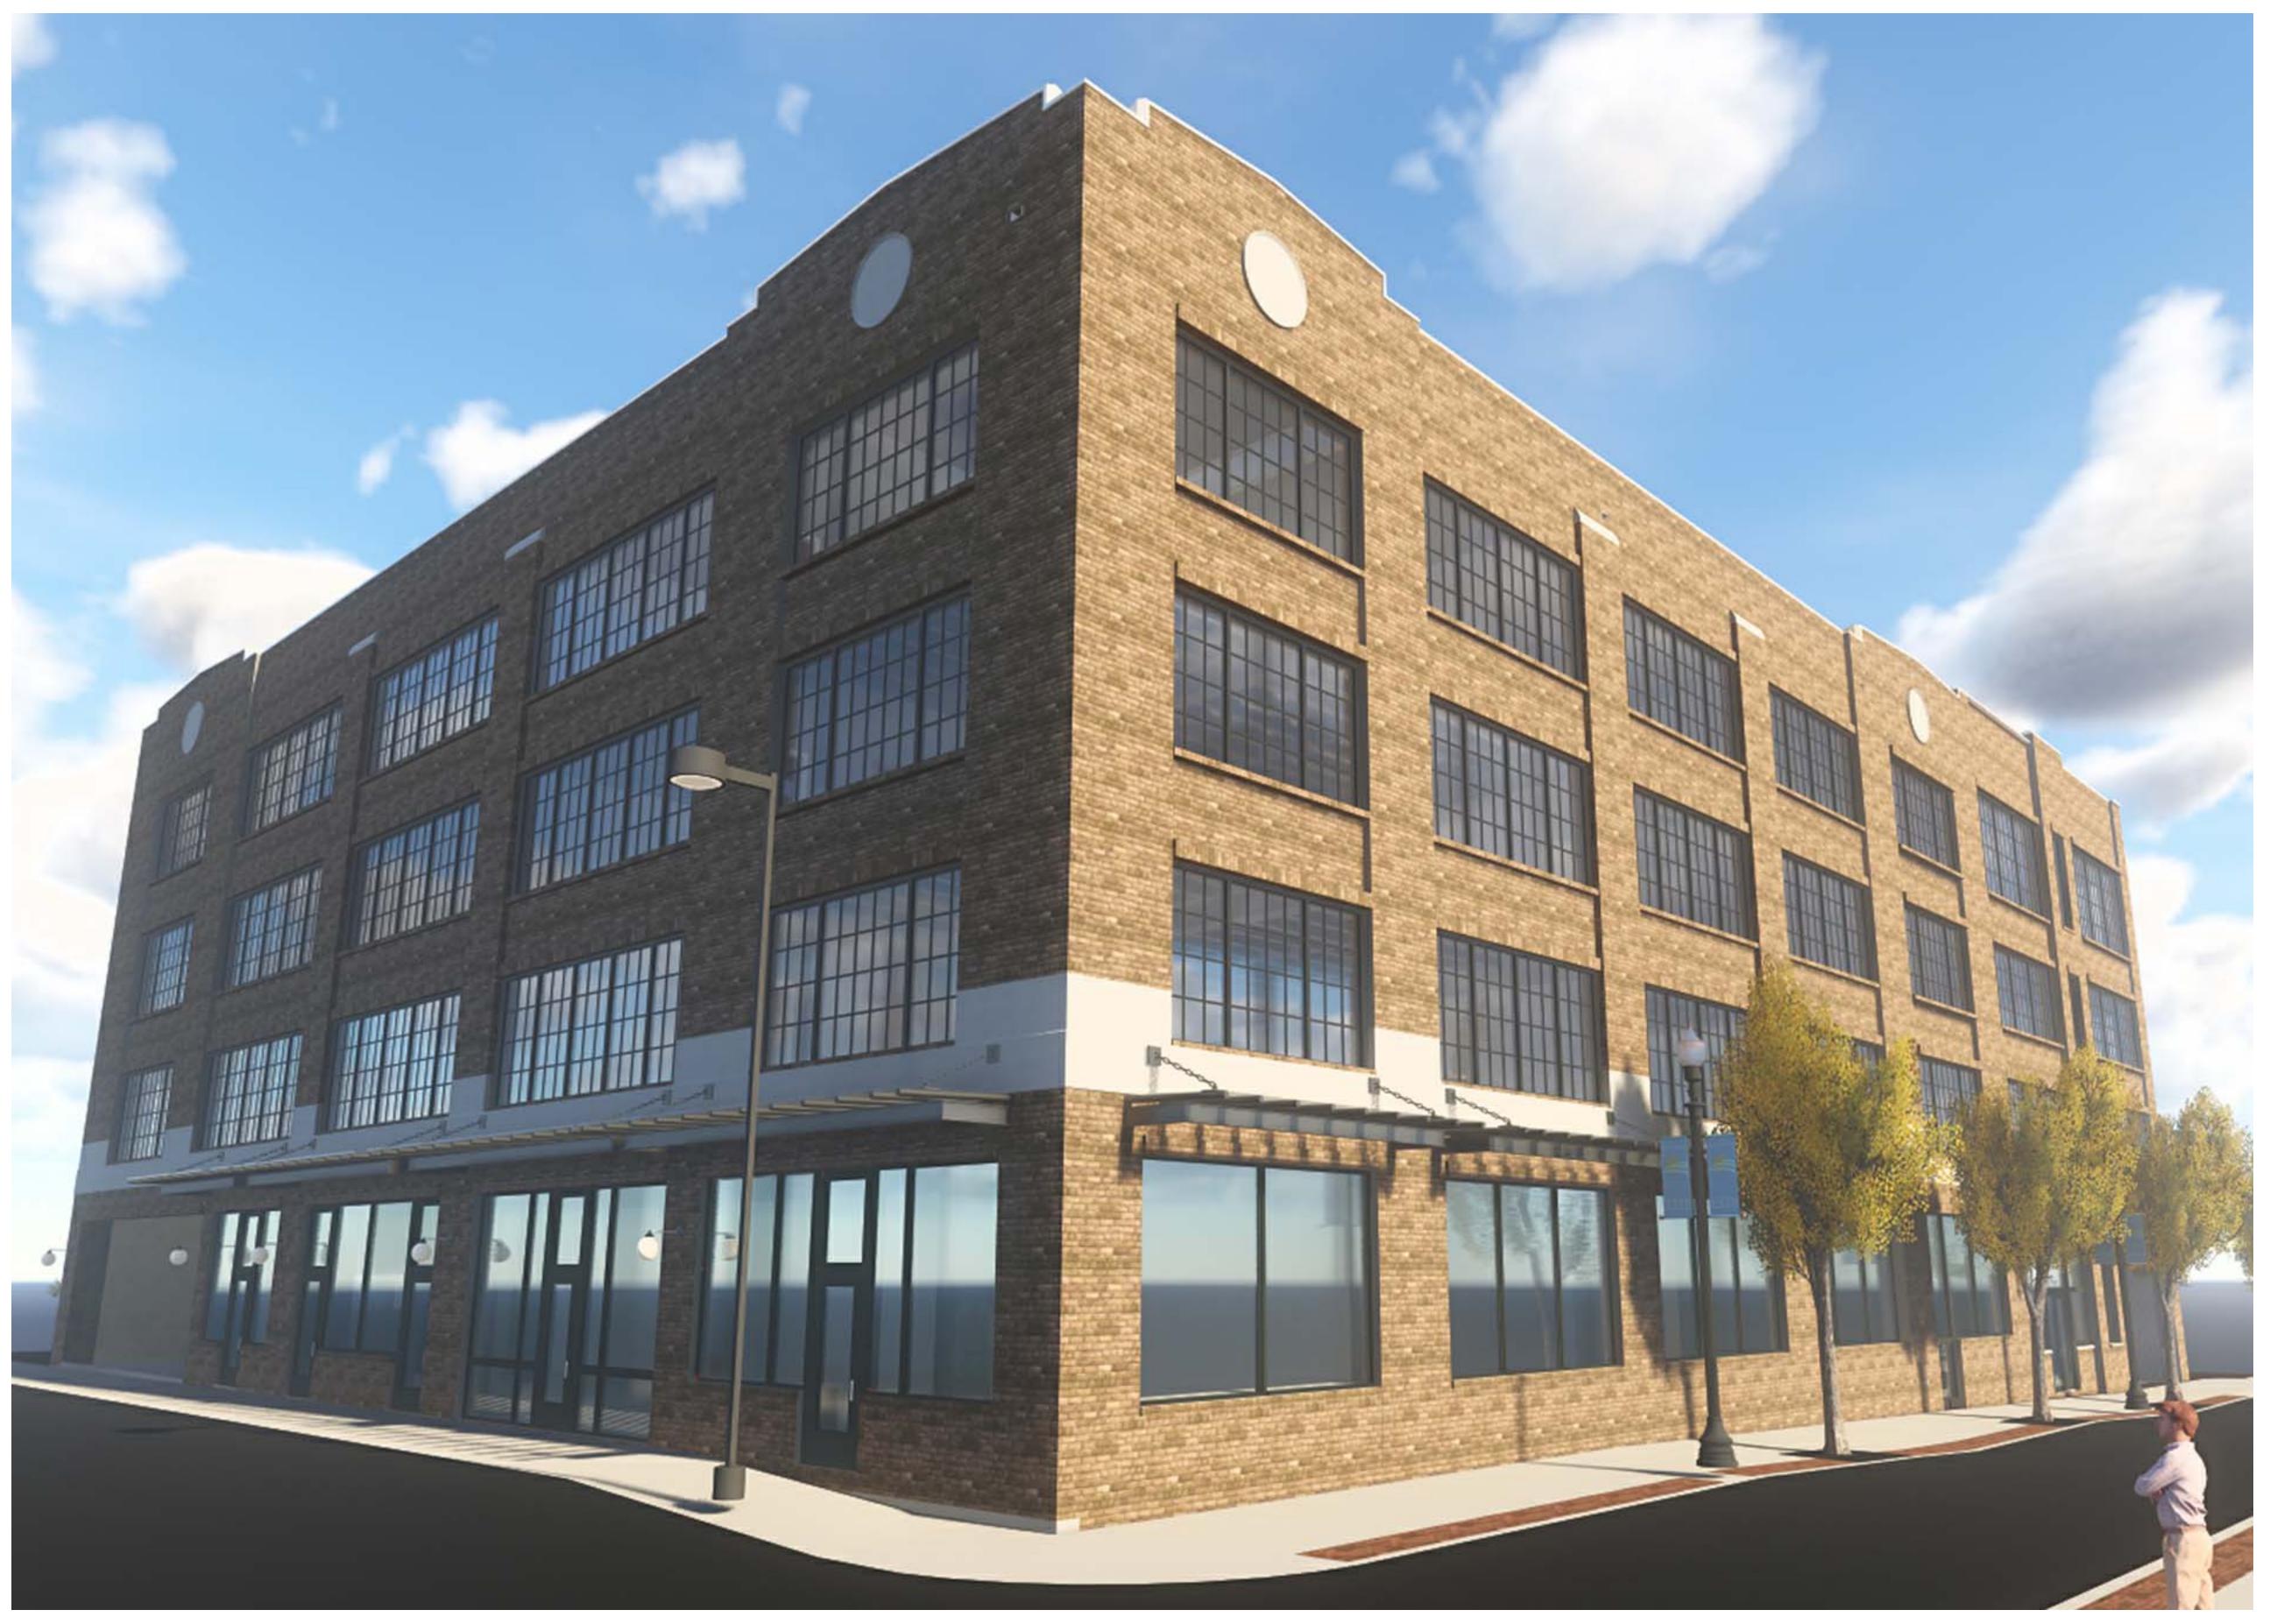

THE RESIDENCES AT PRYOR BROWN TRANSFER COMPANY

322 W. CHURCH AVENUE, KNOXVILLE, TN 37902

VIEW FROM MARKET STREET AND CUMBERLAND

| PRELIMINARY NOT<br>FOR CONSTRUCTION                                                                                                                                                                                                                                                                                                                                                                                                                                                                                             |          |  |
|---------------------------------------------------------------------------------------------------------------------------------------------------------------------------------------------------------------------------------------------------------------------------------------------------------------------------------------------------------------------------------------------------------------------------------------------------------------------------------------------------------------------------------|----------|--|
| DATE                                                                                                                                                                                                                                                                                                                                                                                                                                                                                                                            | 12/29/16 |  |
| PROJECT #                                                                                                                                                                                                                                                                                                                                                                                                                                                                                                                       | 14077    |  |
| SHEET NUMBER                                                                                                                                                                                                                                                                                                                                                                                                                                                                                                                    | A1       |  |
| This drawing is the property of DESIGN INNOVATIONS ARCHITECTS, INC. and is not to b<br>reproduced or copied in whole or in part without authorization from DESIGN INNOVATIONS<br>ARCHITECTS, INC It is to be used for the project and site specifically identified herein and<br>not to be used on any other project. It is to be returned upon request. Do not scale drawings<br>written dimensions take precedence. All drawings and designs shown on these drawings ar<br>copyright © of DESIGN INNOVATIONS ARCHITECTS, INC. |          |  |

### VIEW FROM MARKET STREET AND CUMBERLAND

- DESIGN INTENT EXISTING UNPAINTED BRICK, CONCRETE, AND STONE ON NORTH AND WEST ELEVATIONS OF BUILDING ARE TO BE CLEANED AND REPAIRED AS NEEDED (PER SECRETARY OF INTERIORS STANDARDS). EXISTING PAINTED BRICK, CONCRETE, AND STONE ON SOUTH AND EAST ELEVATIONS OF BUILDING ARE TO BE CLEANED, REPAIRED, AND REPAINTED (PER SECRETARY OF INTERIORS STANDARDS). NEW EXTERIOR LIGHT FIXTURES AT THE GROUND LEVEL TO MIMIC HISTORIC FIXTURES. EXISTING GARAGE DOORS TO BE REPLACED WITH NEW OPEN GRILLE METAL GARAGE DOORS. NEW METAL AND GLASS CANOPIES TO BE ADDED ON THE NORTH AND WEST ELEVATIONS AT ENTRIES AND WINDOWS. ALL EXISTING STOREFRONT SYSTEMS ON THE GROUND LEVEL ARE TO BE REPLACED WITH NEW ALUMINUM CLAD WOOD FRAME WINDOW SYSTEM TO MIMIC HISTORIC CONDITION. ALL EXISTING EXTERIOR GLAZING ON THE 2ND THRU 4TH LEVELS TO BE REPLACED WITH NEW ALUMINUM CLAD WOOD FRAME WINDOW SYSTEM TO MIMIC HISTORIC WINDOWS.
- NEW WINDOW OPENINGS CONSTRUCTED ON THE SOUTH AND EAST ELEVATIONS OF THE BUILDING AND EXISTING WINDOWS BEING ENLARGED WILL MIMIC HISTORIC WINDOW DESIGN.
- BALCONIES WITH NEW DOOR AND WINDOW OPENING ARE TO BE CONSTRUCTED ON THE SOUTH AND EAST ELEVATIONS OF THE SOUTHERN PORTION OF THE BUILDING AT THE 2ND, 3RD AND 4TH LEVELS. DESIGN IS TO BE KEEPING WITH HISTORIC CONDITION.
- 10. LOUVERS FOR GARAGE VENTING TO BE INSTALLED ON EAST ELEVATION
- 11. BUILDING ADDITION AT EXISTING ROOF LEVEL. 12. REMOVE EXISTING SIGNS AND SIGN FRAMES.