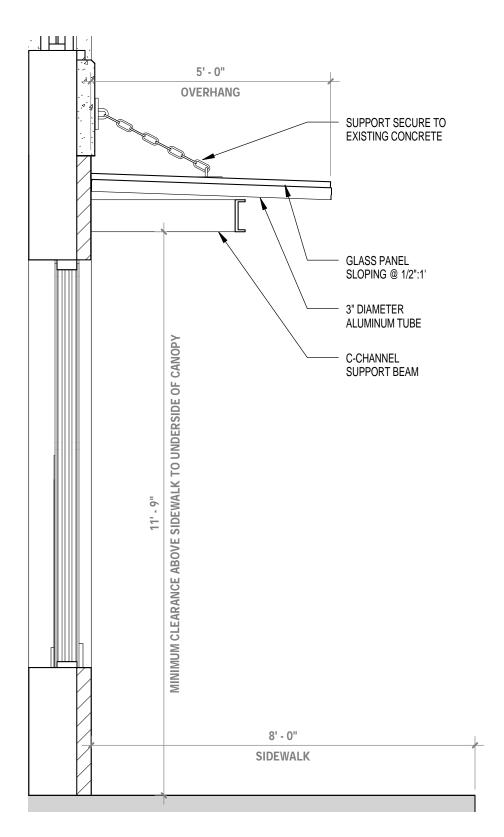

## WEST CHURCH CANOPY/FACADE SECTION SCALE: 1/2" = 1'-0"

VIEW AT MARKET STREET OF SOUTHERN PORTION OF ORIGINAL BUILDING

| PRELIMINARY NOT<br>FOR CONSTRUCTION                                                                                                                                                                                                                                                                                                                                                                                                                                                                                |          |  |
|--------------------------------------------------------------------------------------------------------------------------------------------------------------------------------------------------------------------------------------------------------------------------------------------------------------------------------------------------------------------------------------------------------------------------------------------------------------------------------------------------------------------|----------|--|
| DATE                                                                                                                                                                                                                                                                                                                                                                                                                                                                                                               | 12/29/16 |  |
| PROJECT #                                                                                                                                                                                                                                                                                                                                                                                                                                                                                                          | 14077    |  |
| SHEET NUMBER A12                                                                                                                                                                                                                                                                                                                                                                                                                                                                                                   |          |  |
| This drawing is the property of DESIGN INNOVATIONS ARCHITECTS, INC. and is not to be reproduced or copied in whole or in part without authorization from DESIGN INNOVATIONS ARCHITECTS, INC It is to be used for the project and site specifically identified herein and not to be used on any other project. It is to be returned upon request. Do not scale drawings written dimensions take precedence. All drawings and designs shown on these drawings are copyright © of DESIGN INNOVATIONS ARCHITECTS, INC. |          |  |

### MARKET STREET CANOPY/FACADE SECTION

SCALE: 1/2" = 1'-0"

| PRELIMINARY NOT<br>FOR CONSTRUCTION                                                                                                                                                                                                                                                                                                                                                                                                                                                                                    |          |  |
|------------------------------------------------------------------------------------------------------------------------------------------------------------------------------------------------------------------------------------------------------------------------------------------------------------------------------------------------------------------------------------------------------------------------------------------------------------------------------------------------------------------------|----------|--|
| DATE                                                                                                                                                                                                                                                                                                                                                                                                                                                                                                                   | 12/29/16 |  |
| PROJECT #                                                                                                                                                                                                                                                                                                                                                                                                                                                                                                              | 14077    |  |
| SHEET NUMBER A13                                                                                                                                                                                                                                                                                                                                                                                                                                                                                                       |          |  |
| This drawing is the property of DESIGN INNOVATIONS ARCHITECTS, INC. and is not to be reproduced or copied in whole or in part without authorization from DESIGN INNOVATIONS ARCHITECTS, INC It is to be used for the project and site specifically identified herein and is not to be used on any other project. It is to be returned upon request. Do not scale drawings, written dimensions take precedence. All drawings and designs shown on these drawings are copyright © of DESIGN INNOVATIONS ARCHITECTS, INC. |          |  |