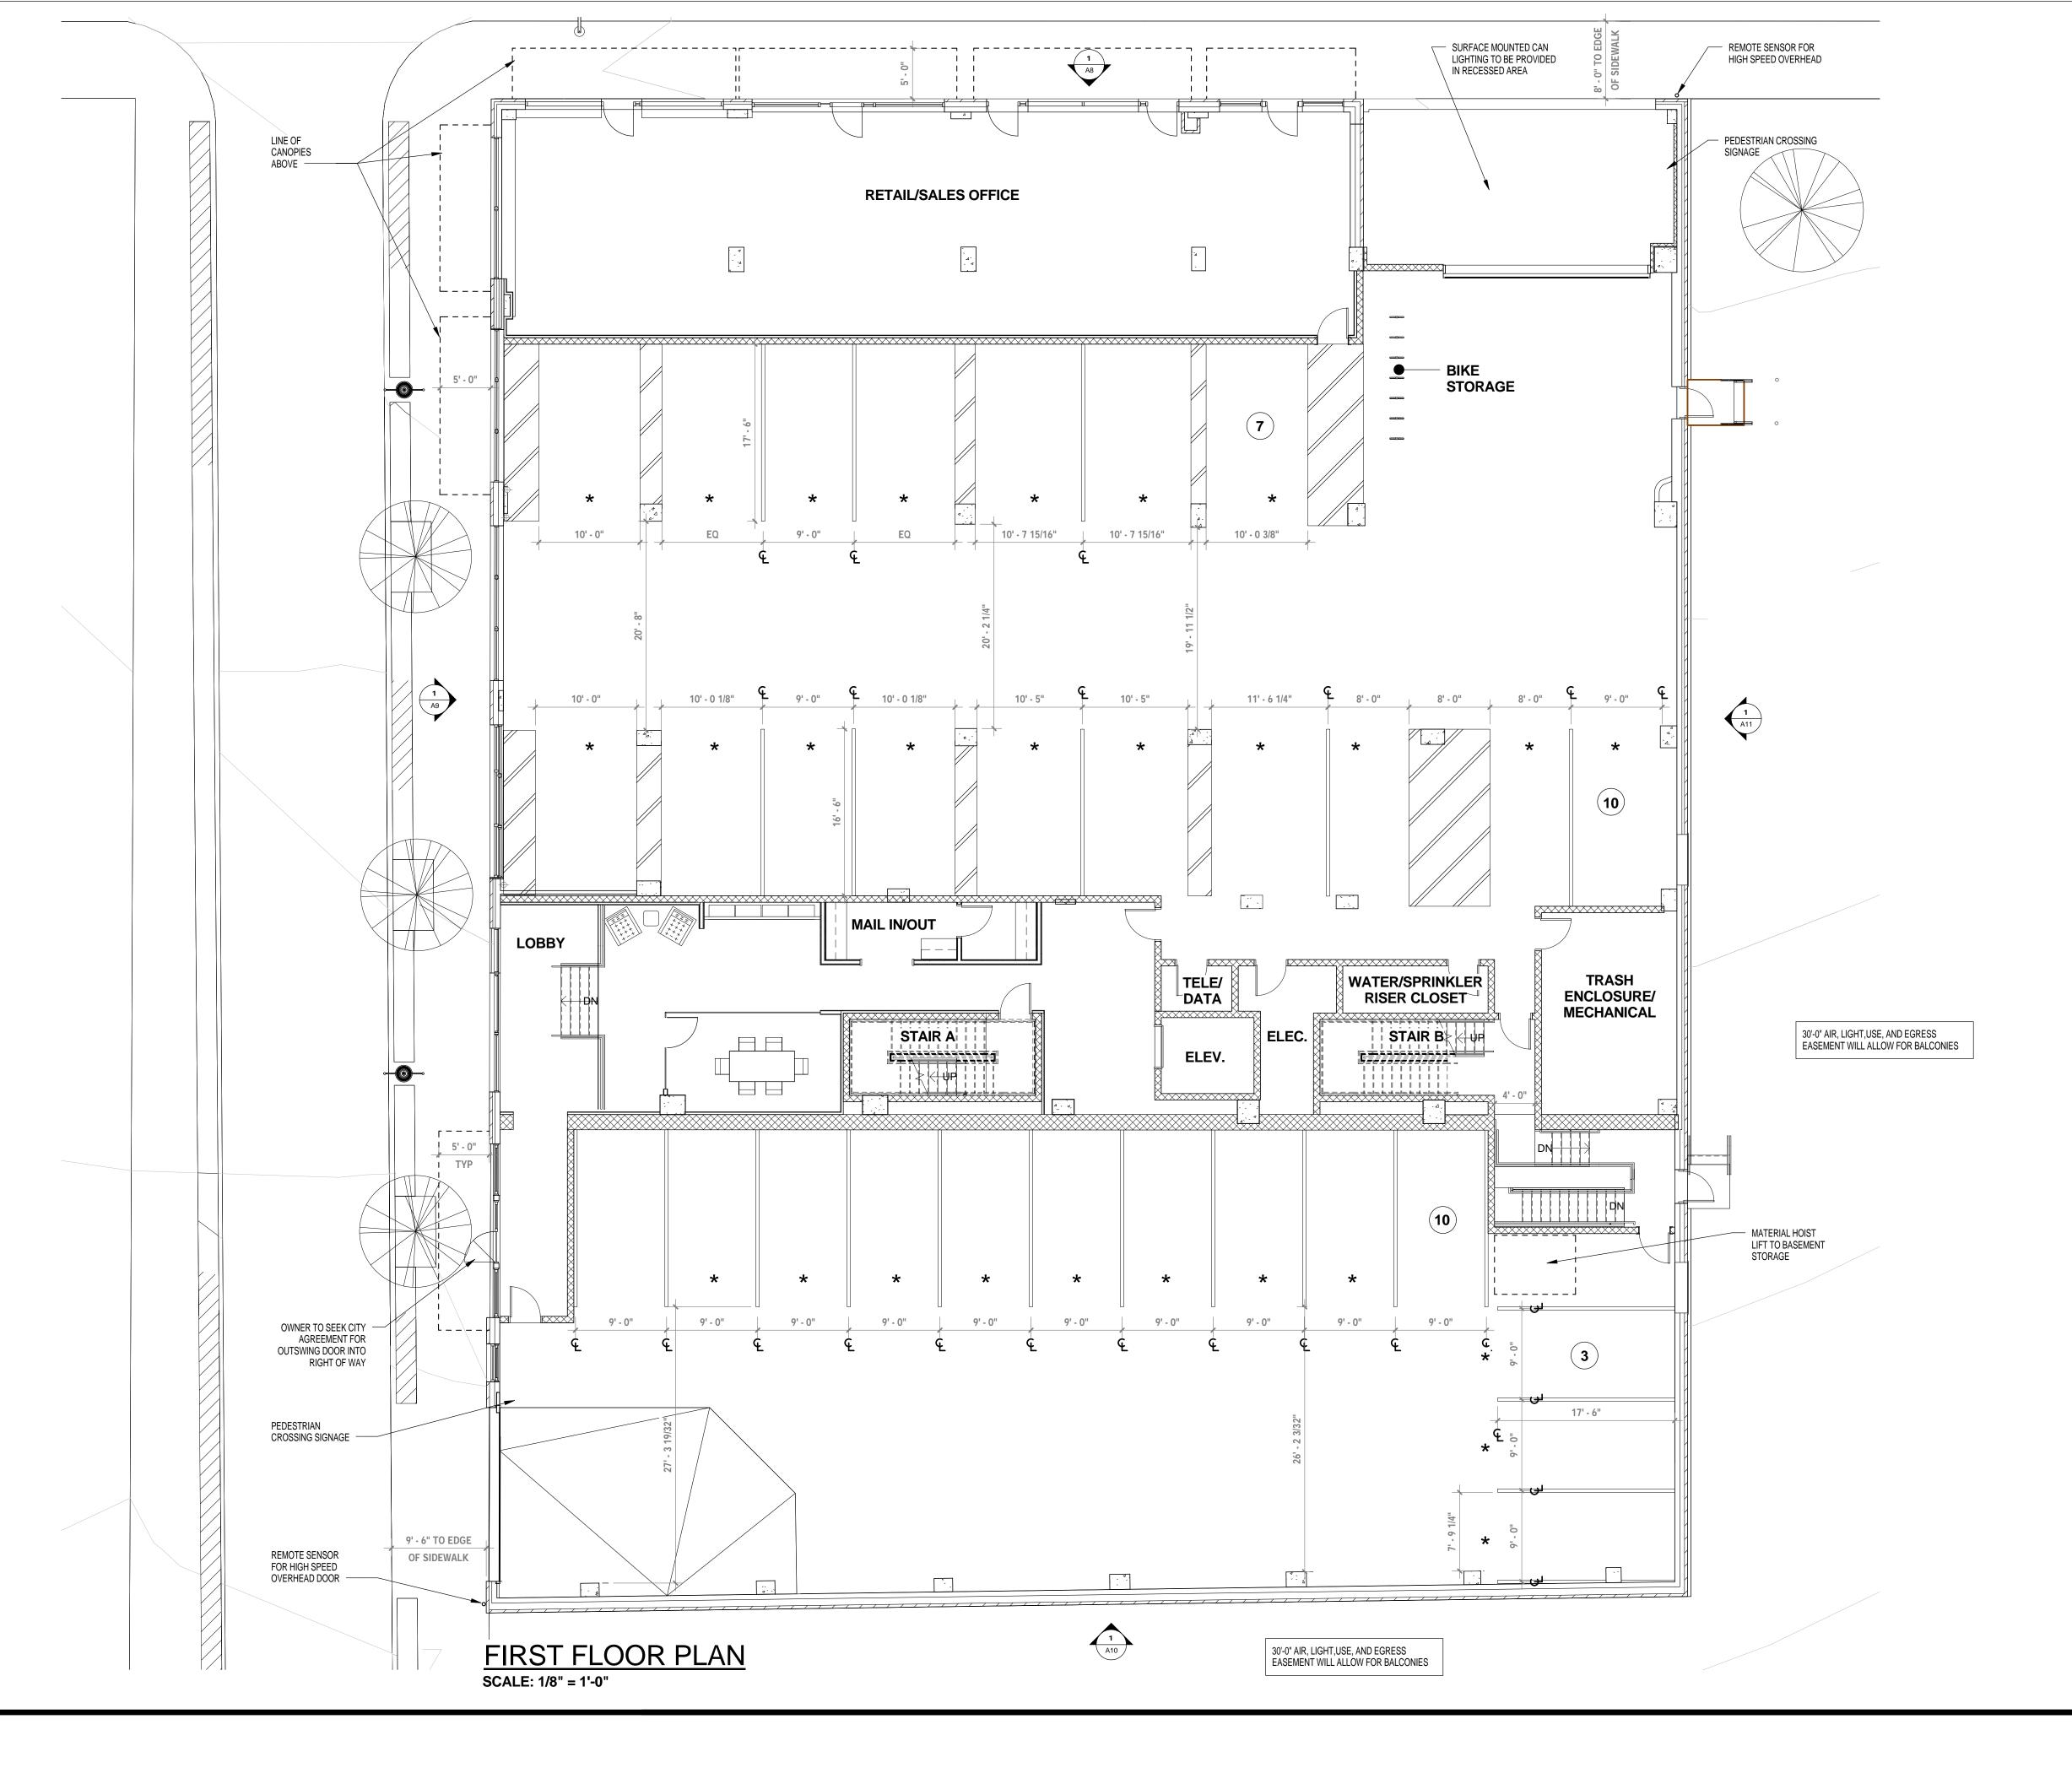

\* SEE ELEVATIONS FOR MATERIALS

THE RESIDENCES AT PRYOR BROWN TRANSFER COMPANY

322 W. CHURCH AVENUE, KNOXVILLE, TN 37902

| PRELIMINARY NOT<br>FOR CONSTRUCTION                                                                                                                                                                                                                                                                                                                                                                                                                                                                                 |          |  |
|---------------------------------------------------------------------------------------------------------------------------------------------------------------------------------------------------------------------------------------------------------------------------------------------------------------------------------------------------------------------------------------------------------------------------------------------------------------------------------------------------------------------|----------|--|
| DATE                                                                                                                                                                                                                                                                                                                                                                                                                                                                                                                | 12/29/16 |  |
| PROJECT #                                                                                                                                                                                                                                                                                                                                                                                                                                                                                                           | 14077    |  |
| SHEET NUMBER A5                                                                                                                                                                                                                                                                                                                                                                                                                                                                                                     |          |  |
| This drawing is the property of DESIGN INNOVATIONS ARCHITECTS, INC. and is not to be reproduced or copied in whole or in part without authorization from DESIGN INNOVATIONS ARCHITECTS, INC It is to be used for the project and site specifically identified herein and not to be used on any other project. It is to be returned upon request. Do not scale drawings, written dimensions take precedence. All drawings and designs shown on these drawings are copyright © of DESIGN INNOVATIONS ARCHITECTS, INC. |          |  |