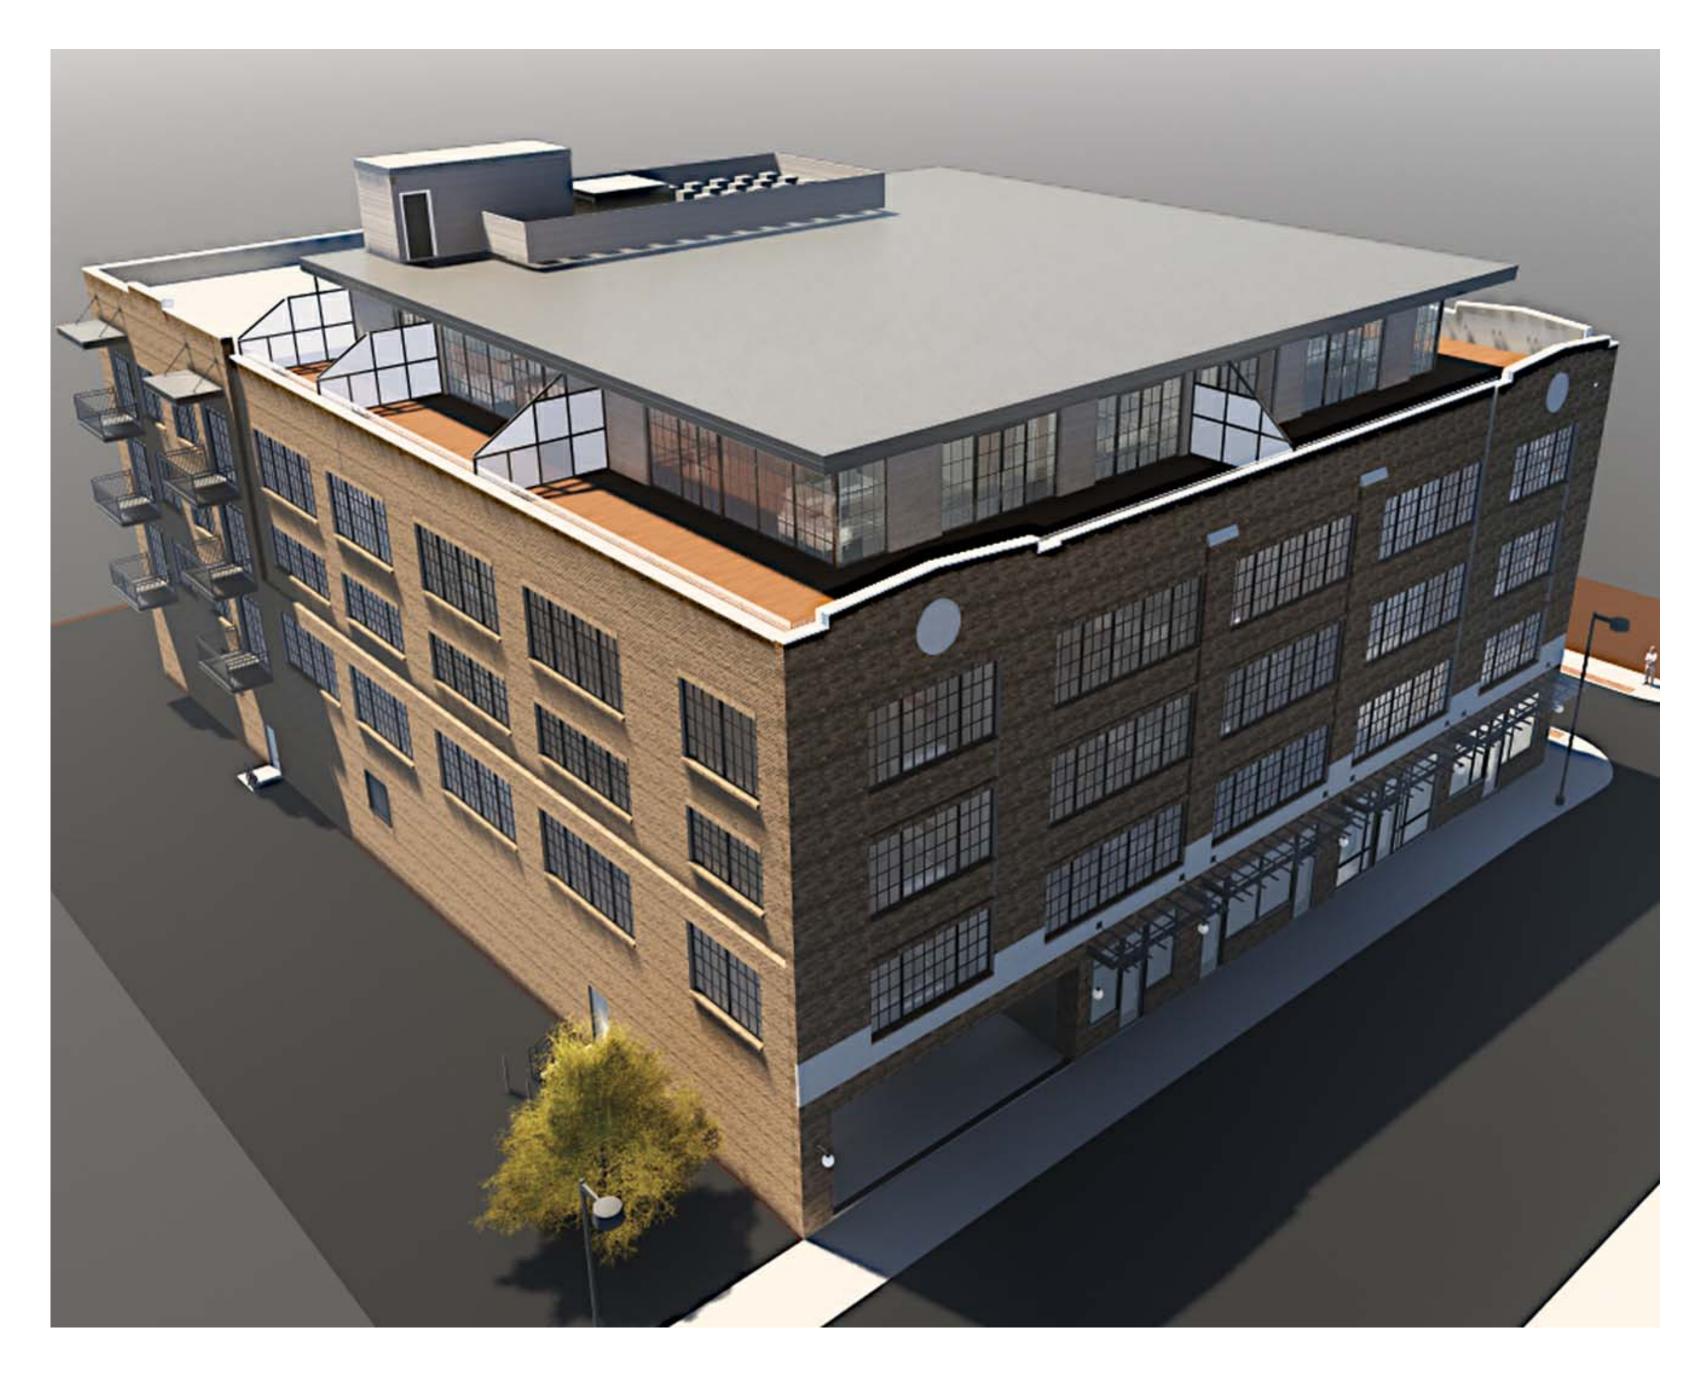

THE RESIDENCES AT PRYOR BROWN TRANSFER COMPANY

322 W. CHURCH AVENUE, KNOXVILLE, TN 37902

ARIAL VIEW FROM WEST CHURCH AVENUE AND SOUTH GAY STREET

| PRELIMINARY NOT<br>FOR CONSTRUCTION                                                                                                                                                                                                                                                                           |                                                                                                                                                                                   |  |
|---------------------------------------------------------------------------------------------------------------------------------------------------------------------------------------------------------------------------------------------------------------------------------------------------------------|-----------------------------------------------------------------------------------------------------------------------------------------------------------------------------------|--|
| DATE                                                                                                                                                                                                                                                                                                          | 12/29/16                                                                                                                                                                          |  |
| PROJECT #                                                                                                                                                                                                                                                                                                     | 14077                                                                                                                                                                             |  |
| SHEET NUMBER                                                                                                                                                                                                                                                                                                  | A3                                                                                                                                                                                |  |
| This drawing is the property of DESIGN INNOVA<br>reproduced or copied in whole or in part without a<br>ARCHITECTS, INC It is to be used for the proje<br>not to be used on any other project. It is to be ret<br>written dimensions take precedence. All drawing:<br>copyright © of DESIGN INNOVATIONS ARCHIT | authorization from DESIGN INNOVATIONS<br>ct and site specifically identified herein and<br>urned upon request. Do not scale drawings<br>s and designs shown on these drawings are |  |

ARIAL VIEW FROM WEST CHURCH AVENUE AND MARKET STREET

THE RESIDENCES AT PRYOR BROWN TRANSFER COMPANY

322 W. CHURCH AVENUE, KNOXVILLE, TN 37902

VIEW FROM WEST CHURCH AVENUE AND S. GAY STREET

VIEW FROM WEST CHURCH AVENUE AND MARKET STREET