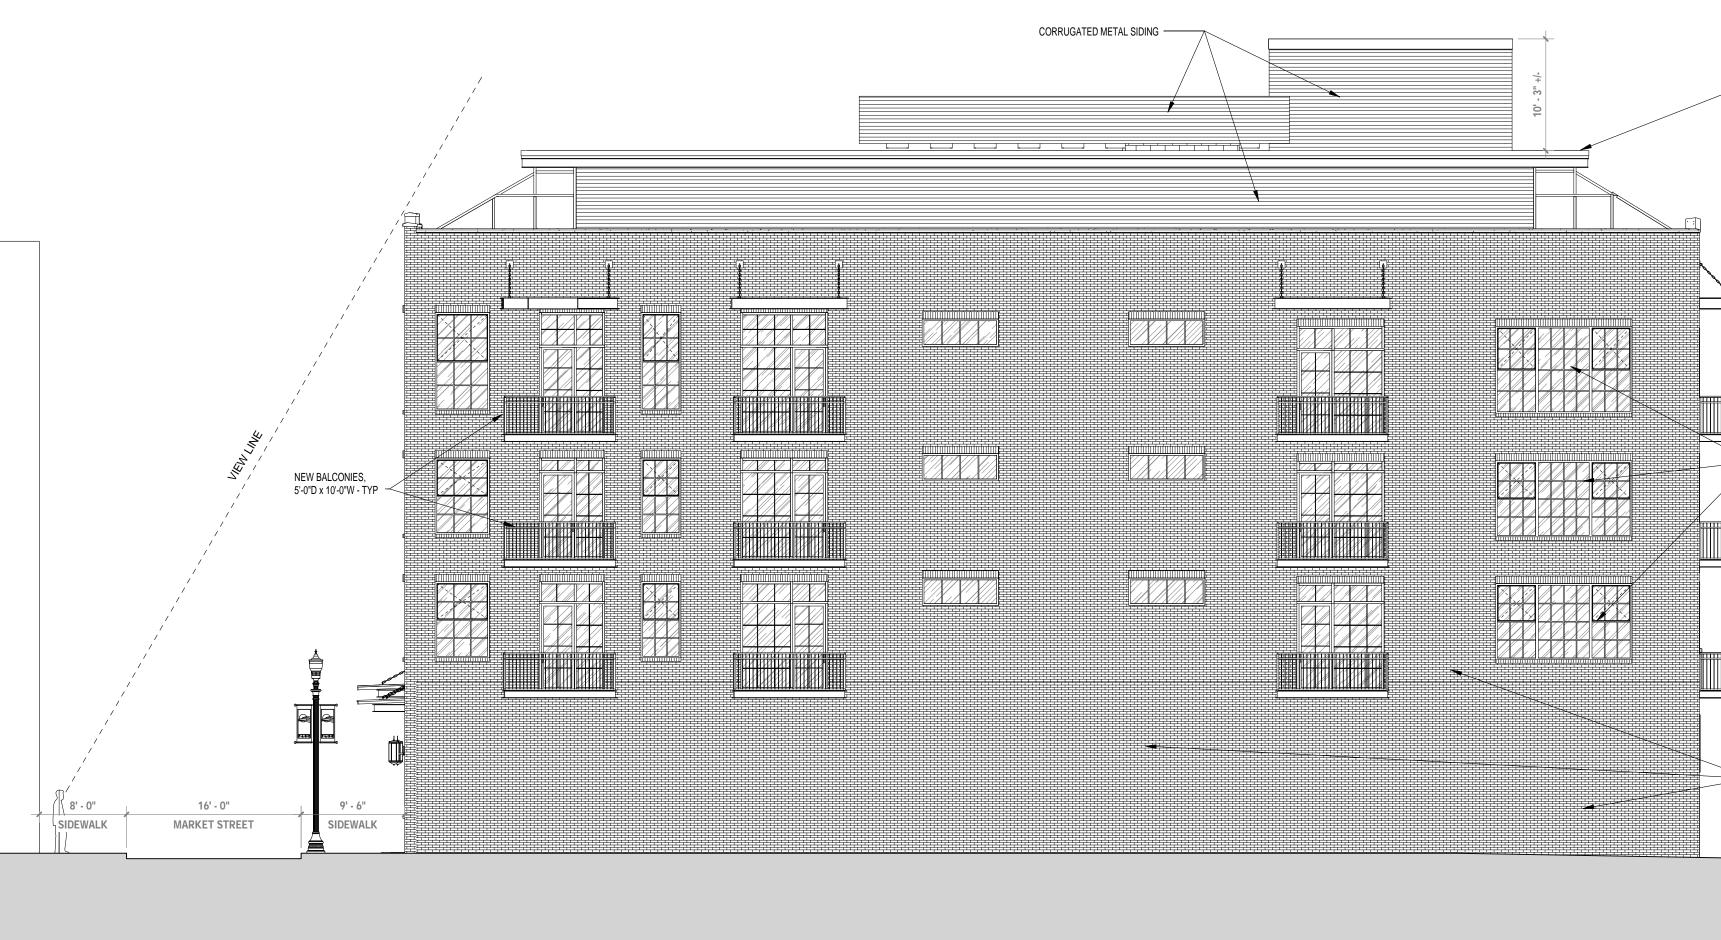

### THE RESIDENCES AT PRYOR BROWN TRANSFER COMPANY 322 W. CHURCH AVENUE,

322 W. CHURCH AVENUE, KNOXVILLE, TN 37902

WEST ELEVATION - VIEW FROM MARKET STREET 1/8" = 1'-0"

#### PRELIMINARY NOT FOR CONSTRUCTION DATE 12/29/16 PROJECT # 14077

 PROJECT #
 14077

 SHEET NUMBER
 A9

 This drawing is the property of DESIGN INNOVATIONS ARCHITECTS, INC. and is not to be reproduced or copied in whole or in part without authorization from DESIGN INNOVATIONS ARCHITECTS, INC.. It is to be used for the project and site specifically identified herein and is not to be used on any other project. It is to be returned upon request. Do not scale drawings, written dimensions take precedence. All drawings and designs shown on these drawings are copyright © of DESIGN INNOVATIONS ARCHITECTS, INC.

#### SHEET METAL FACED FASCIA - STAINED HEAVY TIMBER FRAMING AND ROOF DECK @ SOFFIT

. . .

NEW WINDOW SYSTEM TO MIMIC HISTORIC. OPERABLE WINDOWS ARE OUTLINED IN BOLD. ALL WINDOWS TO BE

REPLACED - TYP

30' AIR, LIGHT, USE, AND EGRESS EASEMENT WILL ALLOW FOR BALCONIES

EXISTING PAINTED BRICK, CONCRETE, AND STONE TO BE CLEANED AND TUCK POINT (PER SECRETARY OF INTERIORS STANDARDS) AS REQUIRED - AND REPAINT