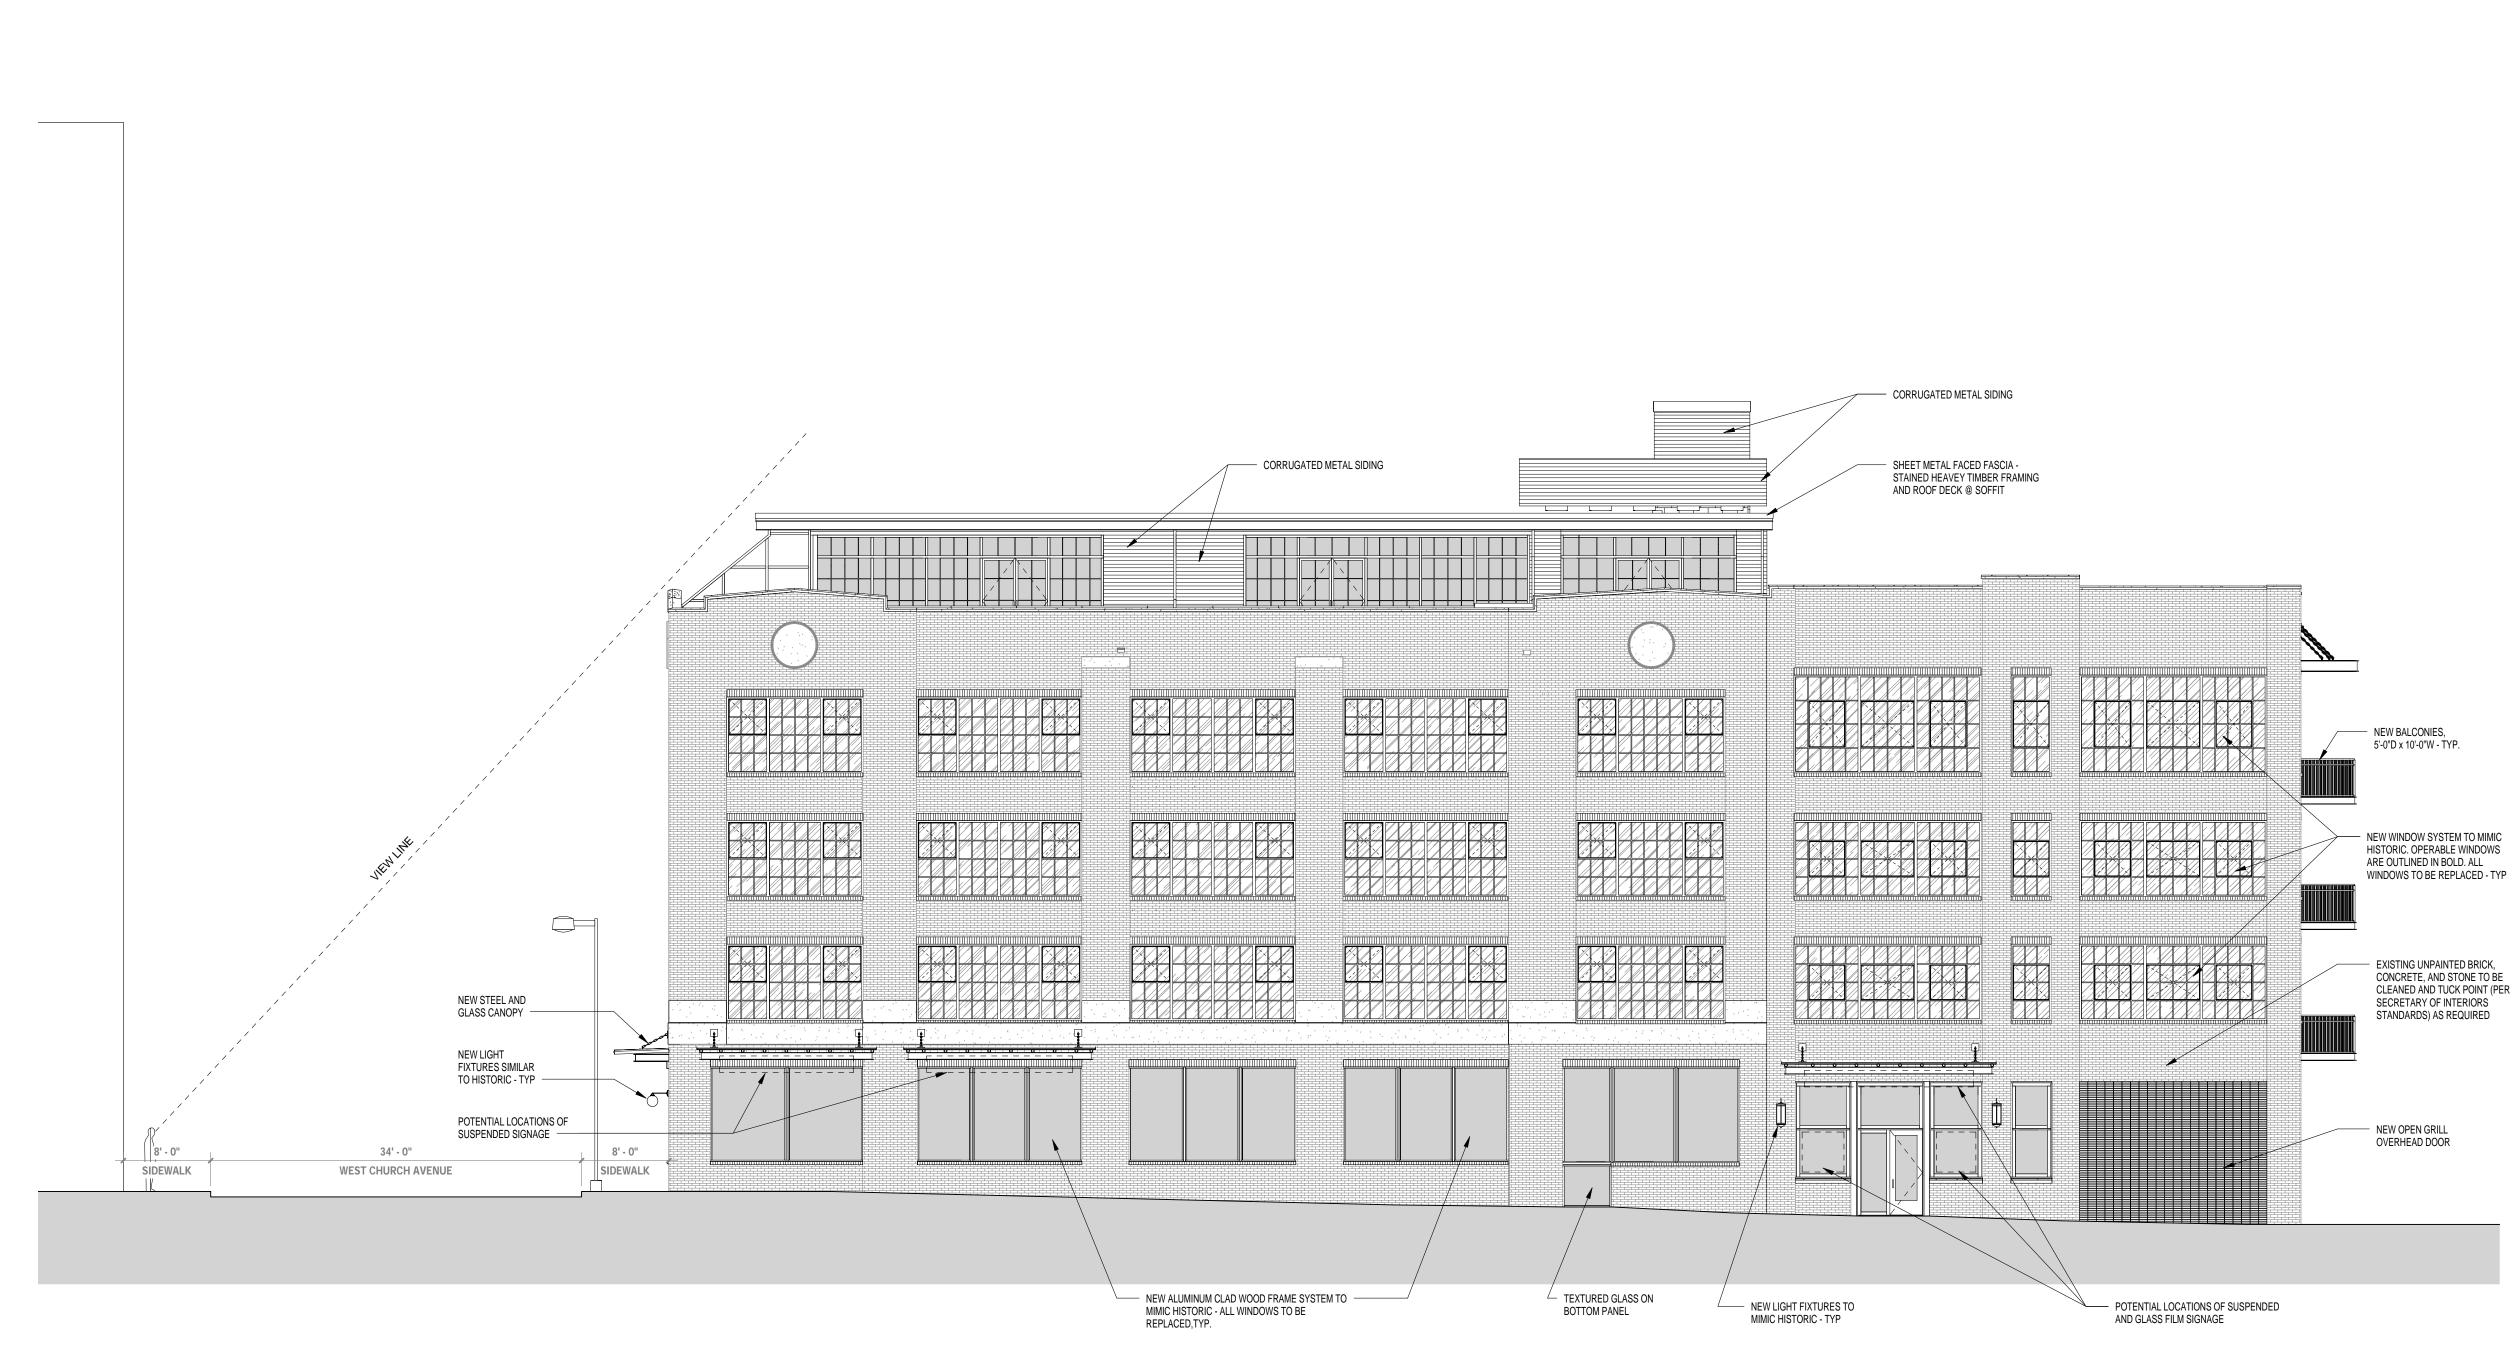

PATIO FLOORS

THE RESIDENCES AT PRYOR BROWN TRANSFER COMPANY

322 W. CHURCH AVENUE, KNOXVILLE, TN 37902

NORTH ELEVATION - VIEW FROM WEST CHURCH AVENUE\_D1 1/8" = 1'-0"

#### SHEET METAL FACED FASCIA - STAINED HEAVY TIMBER FRAMING AND ROOF DECK @ SOFFIT

. . .

NEW WINDOW SYSTEM TO MIMIC HISTORIC. OPERABLE WINDOWS ARE OUTLINED IN BOLD. ALL WINDOWS TO BE

REPLACED - TYP

30' AIR, LIGHT, USE, AND EGRESS EASEMENT WILL ALLOW FOR BALCONIES

EXISTING PAINTED BRICK, CONCRETE, AND STONE TO BE CLEANED AND TUCK POINT (PER SECRETARY OF INTERIORS STANDARDS) AS REQUIRED - AND REPAINT