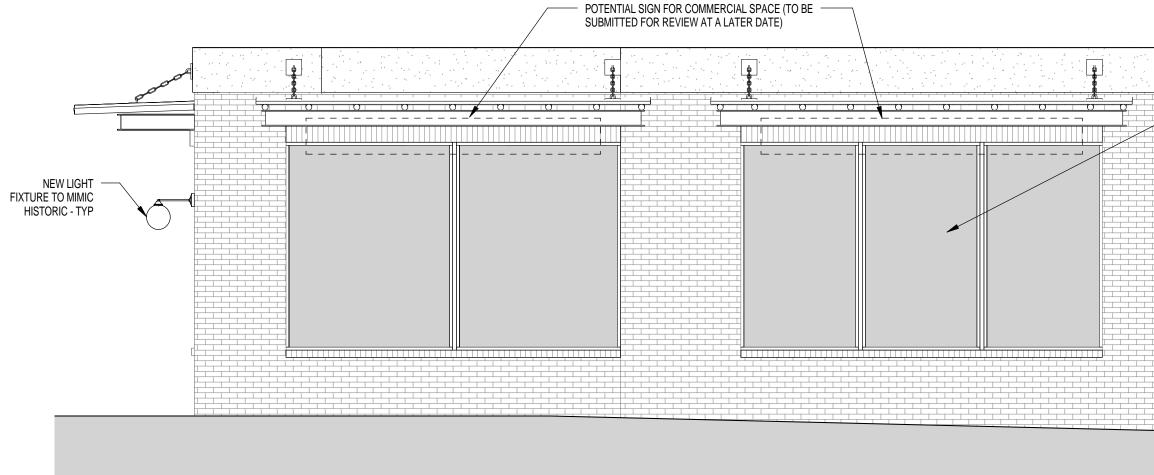

| E SYSTEM TO MIMIC<br>PLACED - TYP | NEW LIGHT FIXTURES<br>MIMIC HISTORIC - TYP | TO |
|-----------------------------------|--------------------------------------------|----|
|                                   |                                            |    |
|                                   |                                            |    |

### MARKET STREET STOREFRONT WITH CANOPY

SCALE: 1/4" = 1'-0"

### MARKET STREET CANOPY/FACADE SECTION

SCALE: 1/2" = 1'-0"

| PRELIMINARY NOT<br>FOR CONSTRUCTION                                                                                                                                                                                                                                                                                                                                                                                                                                                                                    |          |  |
|------------------------------------------------------------------------------------------------------------------------------------------------------------------------------------------------------------------------------------------------------------------------------------------------------------------------------------------------------------------------------------------------------------------------------------------------------------------------------------------------------------------------|----------|--|
| DATE                                                                                                                                                                                                                                                                                                                                                                                                                                                                                                                   | 12/29/16 |  |
| PROJECT #                                                                                                                                                                                                                                                                                                                                                                                                                                                                                                              | 14077    |  |
| SHEET NUMBER A13                                                                                                                                                                                                                                                                                                                                                                                                                                                                                                       |          |  |
| This drawing is the property of DESIGN INNOVATIONS ARCHITECTS, INC. and is not to be reproduced or copied in whole or in part without authorization from DESIGN INNOVATIONS ARCHITECTS, INC It is to be used for the project and site specifically identified herein and is not to be used on any other project. It is to be returned upon request. Do not scale drawings, written dimensions take precedence. All drawings and designs shown on these drawings are copyright © of DESIGN INNOVATIONS ARCHITECTS, INC. |          |  |