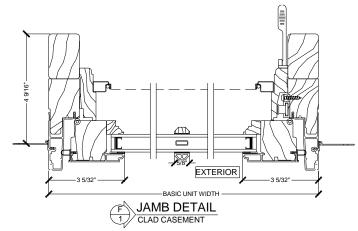

RESIDENTIAL WINDOW DESIGN CONCEPT

322 W. CHURCH AVENUE, KNOXVILLE, TN 37902

HEAD DETAIL

### RESIDENTIAL AND COMMERCIAL WINDOW -DETAILS

CONCEPT FOR EXTERIOR LIGHTING AT MARKET STREET

CONCEPT FOR EXTERIOR LIGHTING AT WEST CHURCH AVENUE