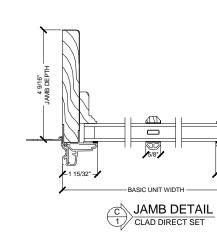

RESIDENTIAL WINDOW DESIGN CONCEPT

322 W. CHURCH AVENUE, KNOXVILLE, TN 37902

HEAD DETAIL

### RESIDENTIAL AND COMMERCIAL WINDOW -DETAILS

CONCEPT FOR EXTERIOR LIGHTING AT MARKET STREET

CONCEPT FOR EXTERIOR LIGHTING AT WEST CHURCH AVENUE