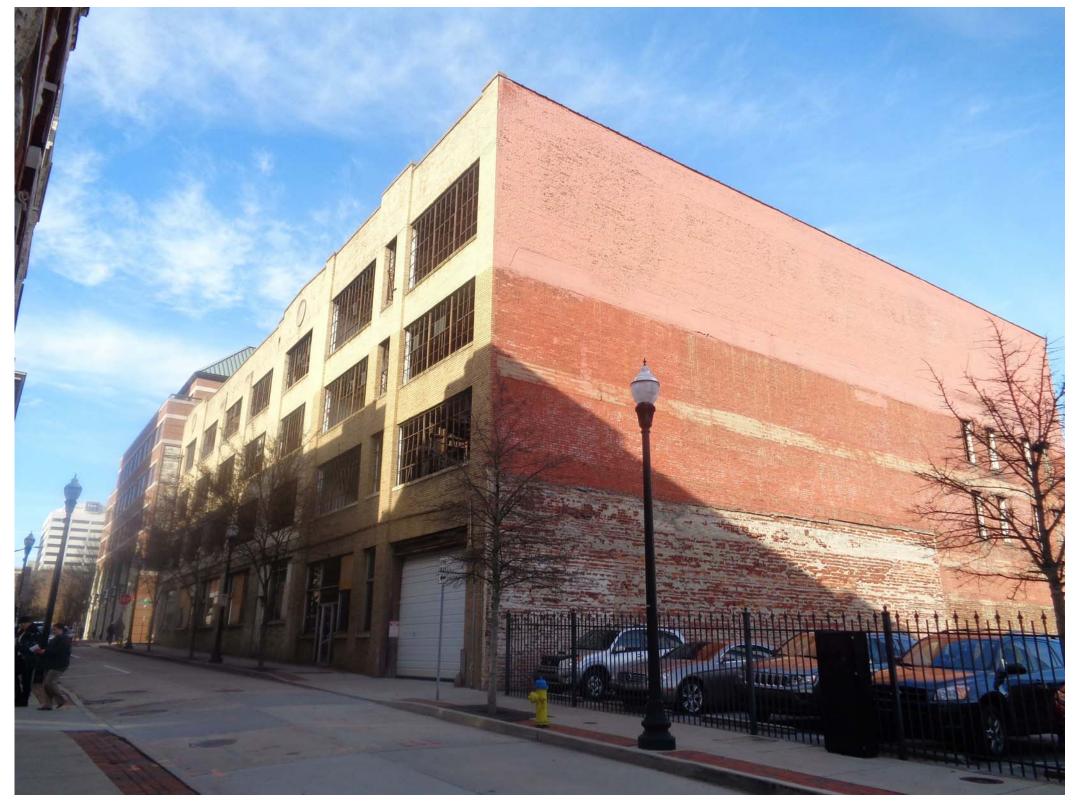

THE RESIDENCES AT PRYOR BROWN TRANSFER COMPANY

322 W. CHURCH AVENUE, KNOXVILLE, TN 37902

VIEW FROM MARKET STREET AND CUMBERLAND

| PRELIMINARY NOT<br>FOR CONSTRUCTION                                                                                                                                                                                                                                                                                                                                                                                                                                                                                             |          |  |
|---------------------------------------------------------------------------------------------------------------------------------------------------------------------------------------------------------------------------------------------------------------------------------------------------------------------------------------------------------------------------------------------------------------------------------------------------------------------------------------------------------------------------------|----------|--|
| DATE                                                                                                                                                                                                                                                                                                                                                                                                                                                                                                                            | 12/29/16 |  |
| PROJECT #                                                                                                                                                                                                                                                                                                                                                                                                                                                                                                                       | 14077    |  |
| SHEET NUMBER                                                                                                                                                                                                                                                                                                                                                                                                                                                                                                                    | A1       |  |
| This drawing is the property of DESIGN INNOVATIONS ARCHITECTS, INC. and is not to b<br>reproduced or copied in whole or in part without authorization from DESIGN INNOVATIONS<br>ARCHITECTS, INC It is to be used for the project and site specifically identified herein and<br>not to be used on any other project. It is to be returned upon request. Do not scale drawings<br>written dimensions take precedence. All drawings and designs shown on these drawings ar<br>copyright © of DESIGN INNOVATIONS ARCHITECTS, INC. |          |  |

### VIEW FROM MARKET STREET AND CUMBERLAND

- DESIGN INTENT EXISTING UNPAINTED BRICK, CONCRETE, AND STONE ON NORTH AND WEST ELEVATIONS OF BUILDING ARE TO BE CLEANED AND REPAIRED AS NEEDED (PER SECRETARY OF INTERIORS STANDARDS). EXISTING PAINTED BRICK, CONCRETE, AND STONE ON SOUTH AND EAST ELEVATIONS OF BUILDING ARE TO BE CLEANED, REPAIRED, AND REPAINTED (PER SECRETARY OF INTERIORS STANDARDS). NEW EXTERIOR LIGHT FIXTURES AT THE GROUND LEVEL TO MIMIC HISTORIC FIXTURES. EXISTING GARAGE DOORS TO BE REPLACED WITH NEW OPEN GRILLE METAL GARAGE DOORS. NEW METAL AND GLASS CANOPIES TO BE ADDED ON THE NORTH AND WEST ELEVATIONS AT ENTRIES AND WINDOWS. ALL EXISTING STOREFRONT SYSTEMS ON THE GROUND LEVEL ARE TO BE REPLACED WITH NEW ALUMINUM CLAD WOOD FRAME WINDOW SYSTEM TO MIMIC HISTORIC CONDITION. ALL EXISTING EXTERIOR GLAZING ON THE 2ND THRU 4TH LEVELS TO BE REPLACED WITH NEW ALUMINUM CLAD WOOD FRAME WINDOW SYSTEM TO MIMIC HISTORIC WINDOWS.
- NEW WINDOW OPENINGS CONSTRUCTED ON THE SOUTH AND EAST ELEVATIONS OF THE BUILDING AND EXISTING WINDOWS BEING ENLARGED WILL MIMIC HISTORIC WINDOW DESIGN.
- BALCONIES WITH NEW DOOR AND WINDOW OPENING ARE TO BE CONSTRUCTED ON THE SOUTH AND EAST ELEVATIONS OF THE SOUTHERN PORTION OF THE BUILDING AT THE 2ND, 3RD AND 4TH LEVELS. DESIGN IS TO BE KEEPING WITH HISTORIC CONDITION.
- 10. LOUVERS FOR GARAGE VENTING TO BE INSTALLED ON EAST ELEVATION
- 11. BUILDING ADDITION AT EXISTING ROOF LEVEL. 12. REMOVE EXISTING SIGNS AND SIGN FRAMES.