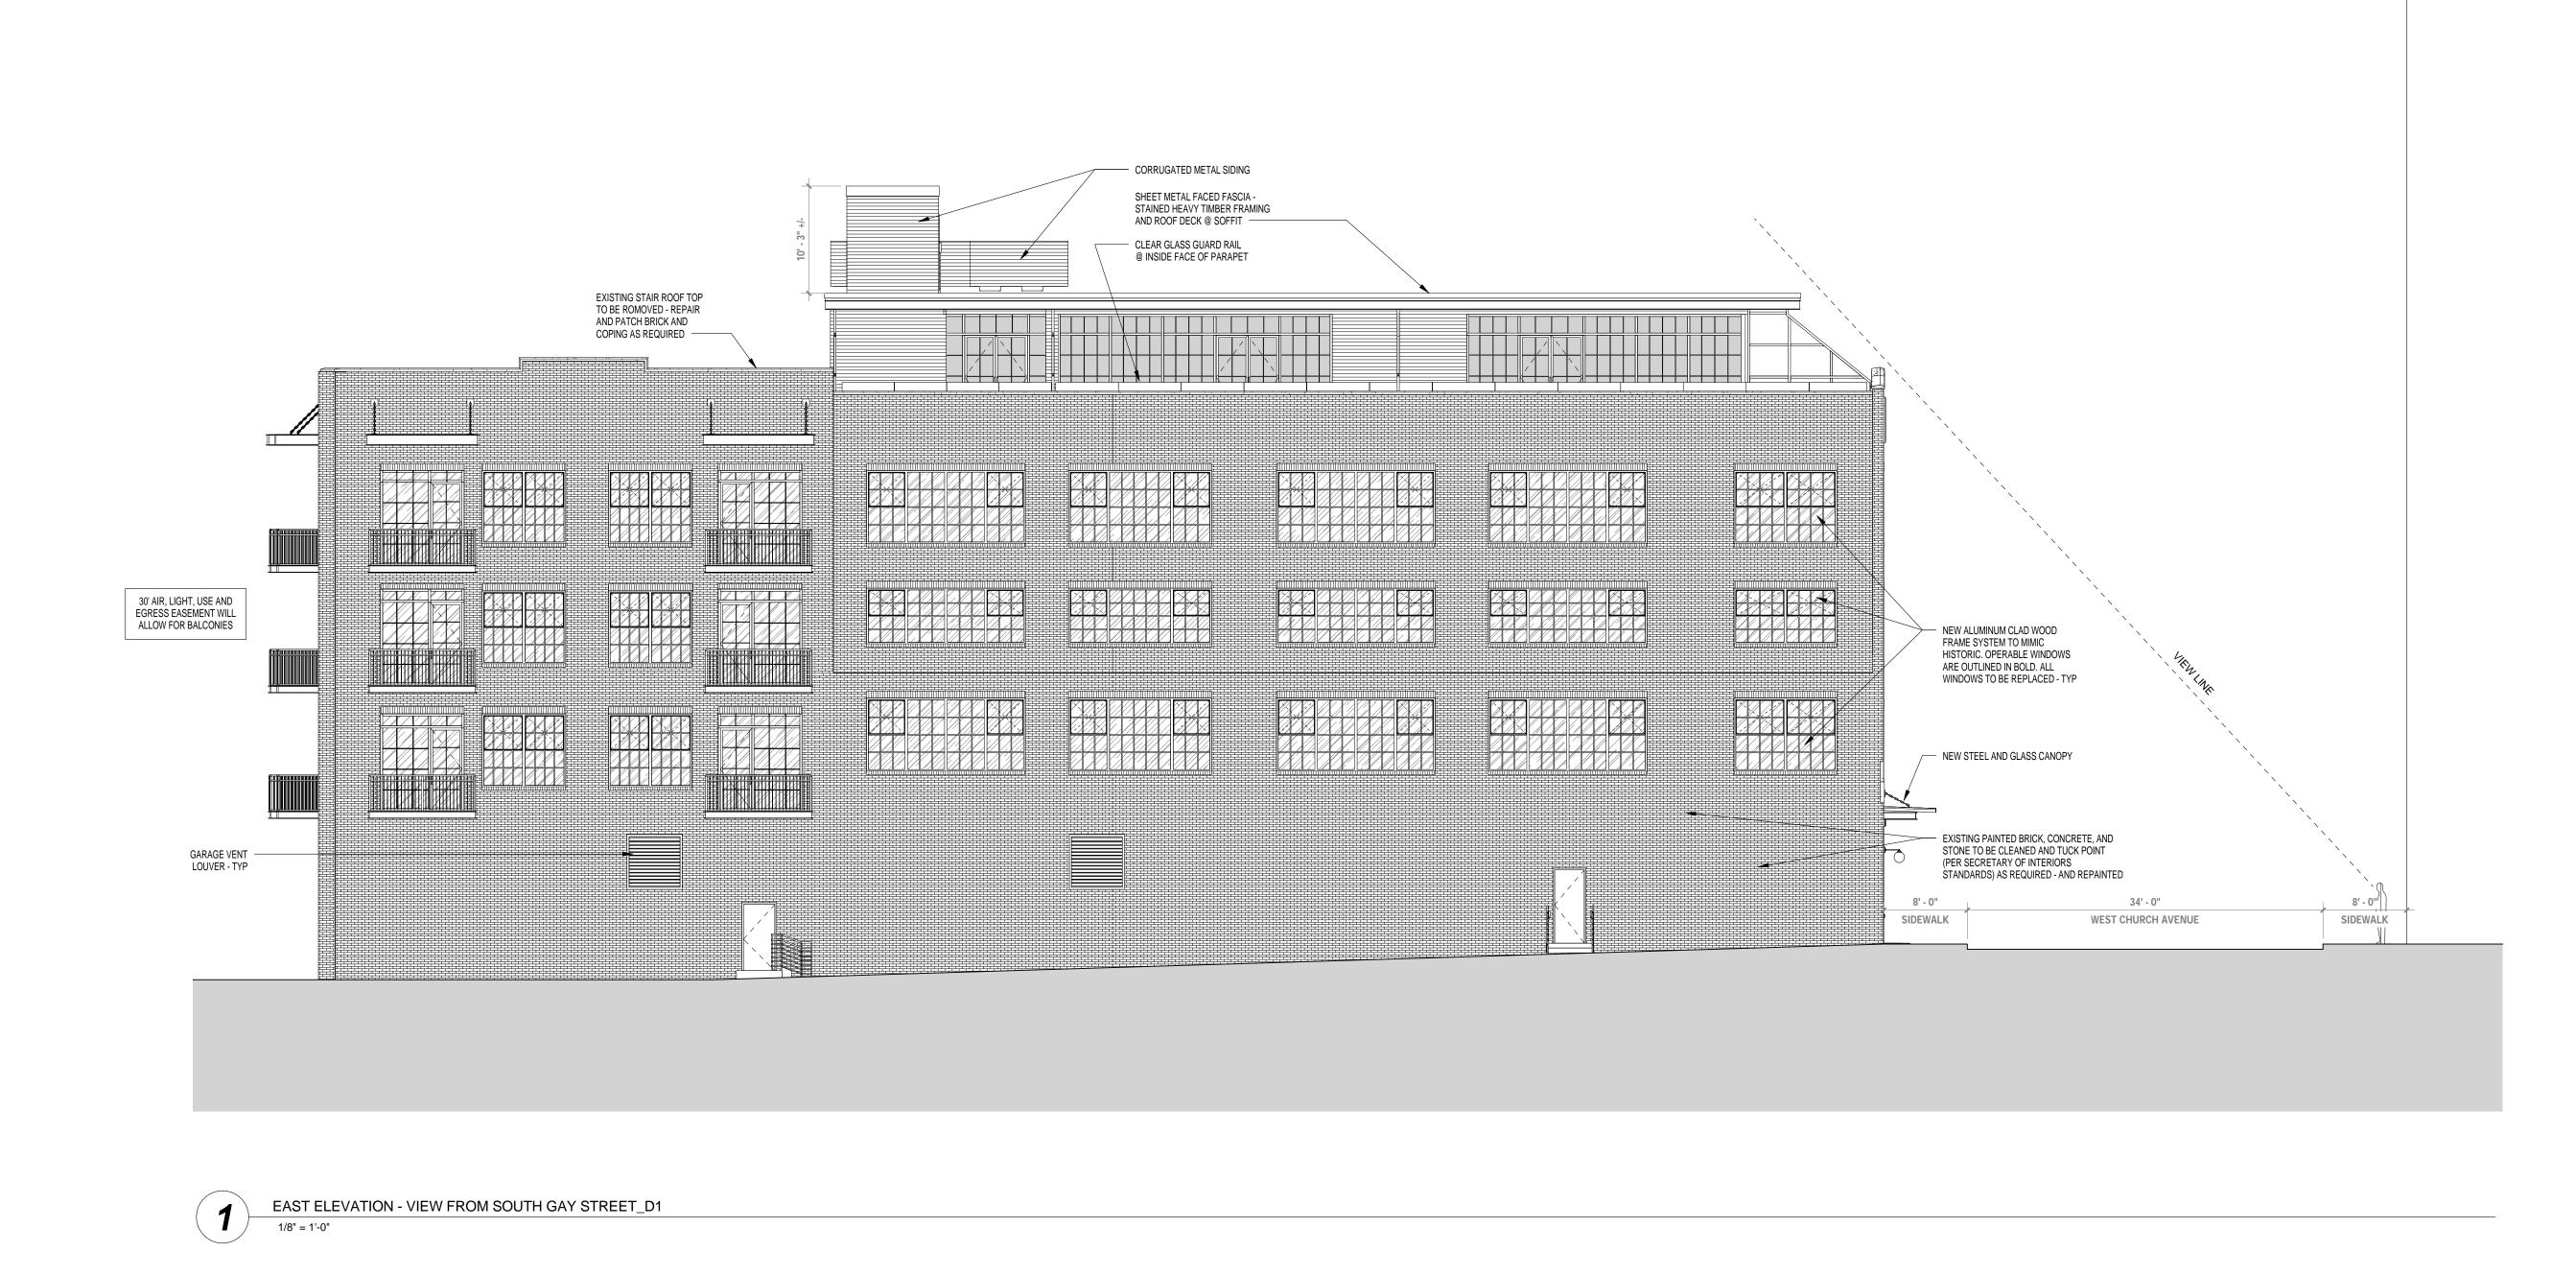

PATIO FLOORS

THE RESIDENCES AT PRYOR BROWN TRANSFER COMPANY

322 W. CHURCH AVENUE, KNOXVILLE, TN 37902

NORTH ELEVATION - VIEW FROM WEST CHURCH AVENUE\_D1 1/8" = 1'-0"

# PRELIMINARY NOT FOR CONSTRUCTION DATE 12/29/16 PROJECT # 14077 SHEET NUMBER A8 This drawing is the property of DESIGN INNOVATIONS ARCHITECTS, INC. and is not to be reproduced or copied in whole or in part without authorization from DESIGN INNOVATIONS ARCHITECTS, INC... It is to be used for the project and site specifically identified herein and is not to be used on any other project. It is to be returned upon request. Do not scale drawings, written dimensions take precedence. All drawings and designs shown on these drawings are copyright © of DESIGN INNOVATIONS ARCHITECTS, INC.