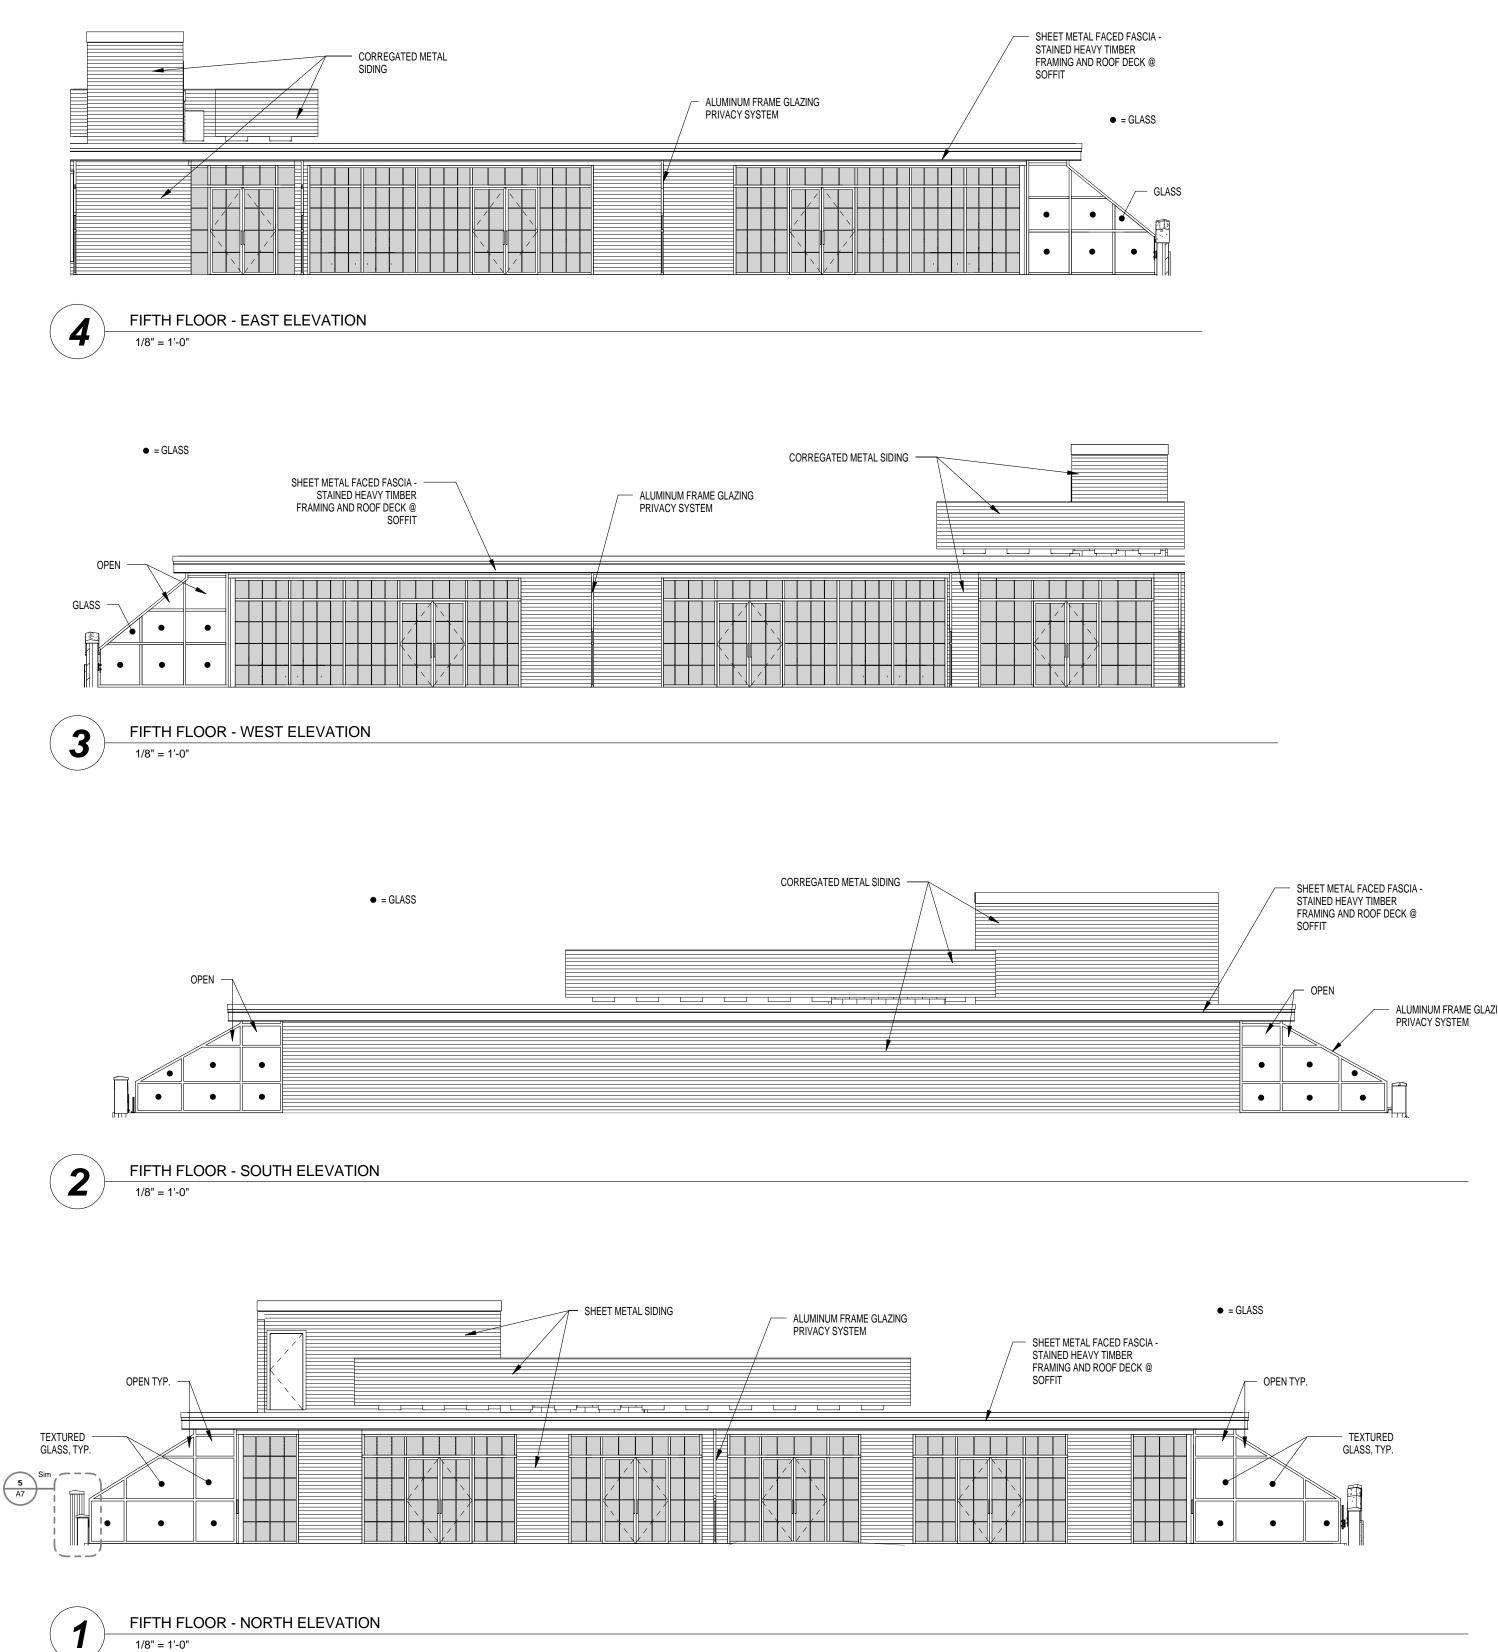

| • = GLASS                           | SHEET METAL FACED FASCIA -<br>STAINED HEAVY TIMBER<br>FRAMING AND ROOF DECK @<br>SOFFIT | ALUMINUM FRAME GLAZING<br>PRIVACY SYSTEM |
|-------------------------------------|-----------------------------------------------------------------------------------------|------------------------------------------|
| GLASS                               |                                                                                         |                                          |
| <b>3</b> FIFTH FLOOR - 1/8" = 1'-0" | WEST ELEVATION                                                                          |                                          |

PATIO FLOORS

THE RESIDENCES AT PRYOR BROWN TRANSFER COMPANY

322 W. CHURCH AVENUE, KNOXVILLE, TN 37902

NORTH ELEVATION - VIEW FROM WEST CHURCH AVENUE\_D1 1/8" = 1'-0"

### THE RESIDENCES AT PRYOR BROWN TRANSFER COMPANY 322 W. CHURCH AVENUE,

322 W. CHURCH AVENUE, KNOXVILLE, TN 37902

WEST ELEVATION - VIEW FROM MARKET STREET 1/8" = 1'-0"

THE RESIDENCES AT PRYOR BROWN TRANSFER COMPANY

322 W. CHURCH AVENUE, KNOXVILLE, TN 37902

SOUTH ELEVATION - VIEW FROM CUMBERLAND AVENUE\_D1 1/8" = 1'-0"