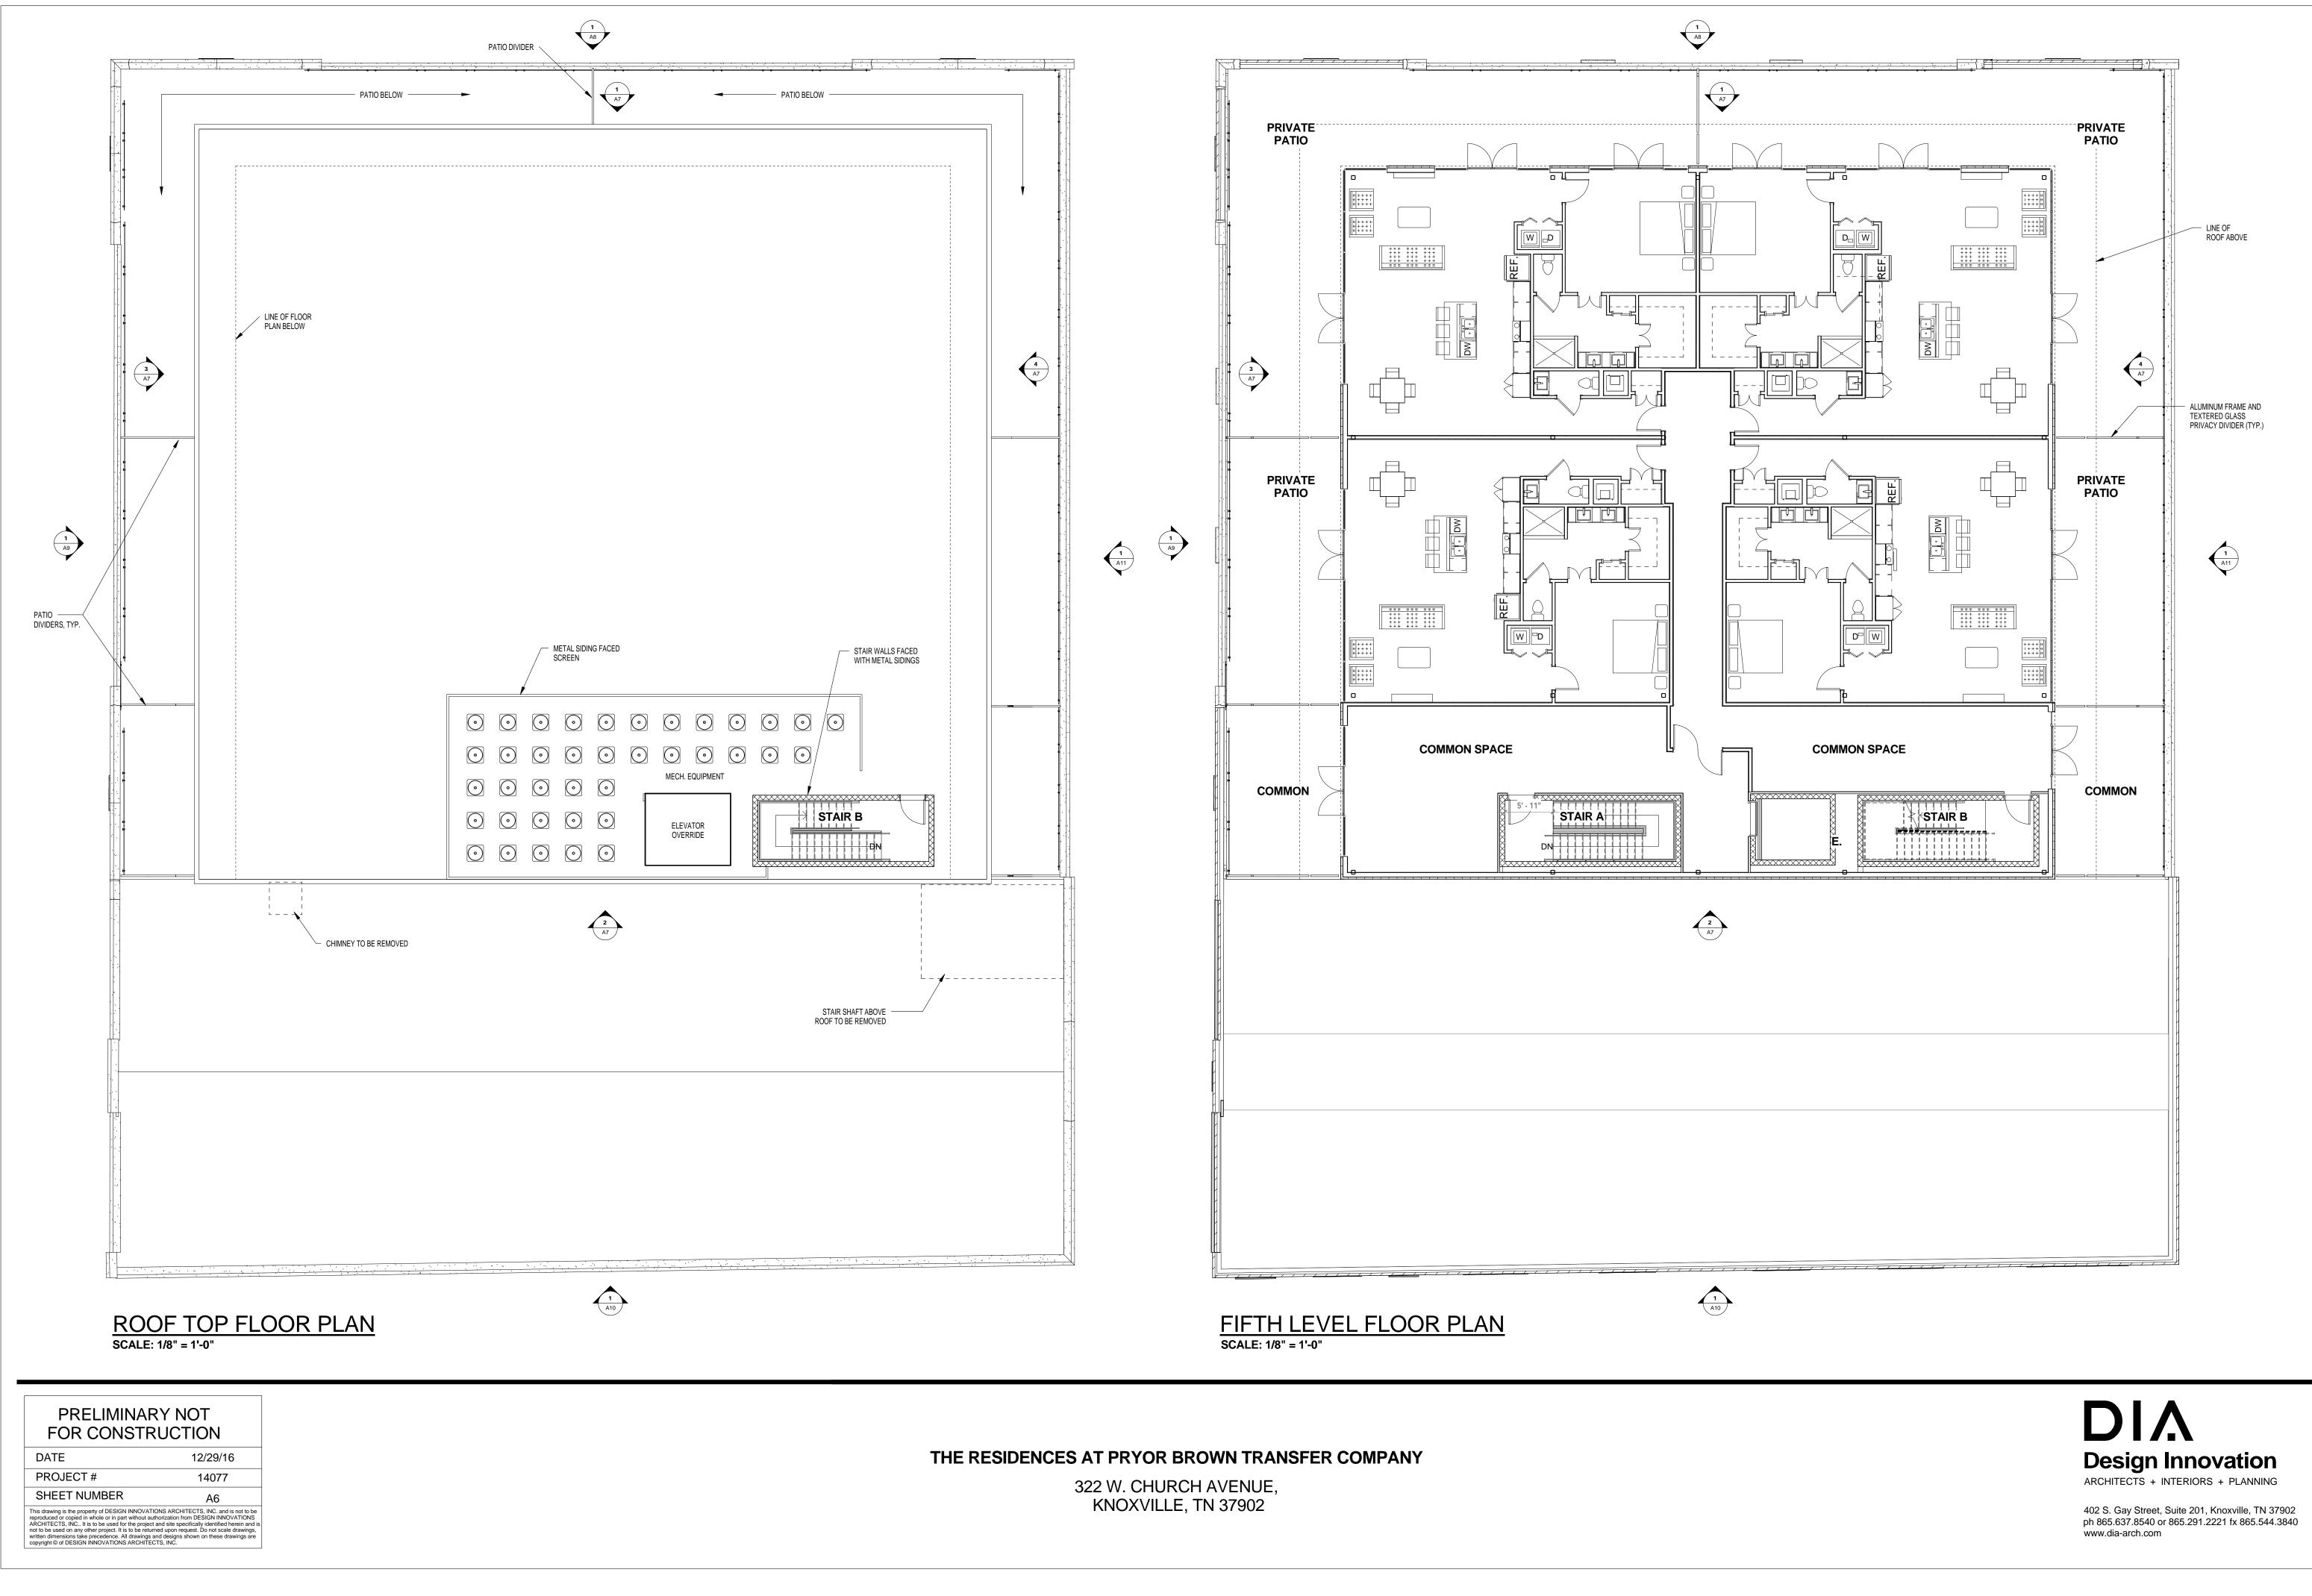

| • = GLASS                           | SHEET METAL FACED FASCIA -<br>STAINED HEAVY TIMBER<br>FRAMING AND ROOF DECK @<br>SOFFIT | ALUMINUM FRAME GLAZING<br>PRIVACY SYSTEM |
|-------------------------------------|-----------------------------------------------------------------------------------------|------------------------------------------|
| GLASS                               |                                                                                         |                                          |
| <b>3</b> FIFTH FLOOR - 1/8" = 1'-0" | WEST ELEVATION                                                                          |                                          |

PATIO FLOORS

THE RESIDENCES AT PRYOR BROWN TRANSFER COMPANY

322 W. CHURCH AVENUE, KNOXVILLE, TN 37902

NORTH ELEVATION - VIEW FROM WEST CHURCH AVENUE\_D1 1/8" = 1'-0"