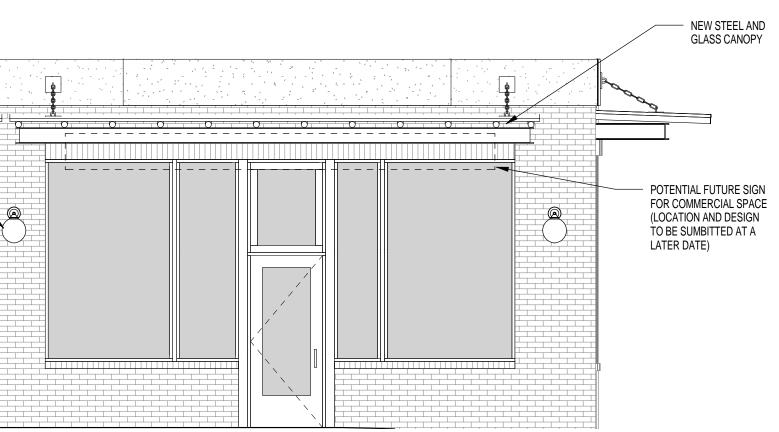

### WEST CHURCH AVENUE STOREFRONT WITH CANOPY SCALE: 1/4" = 1'-0"

## WEST CHURCH CANOPY/FACADE SECTION SCALE: 1/2" = 1'-0"

VIEW AT MARKET STREET OF SOUTHERN PORTION OF ORIGINAL BUILDING

| PRELIMINARY NOT<br>FOR CONSTRUCTION                                                                                                                                                                                                                                                                                                                                                                                                                                                                                |          |  |
|--------------------------------------------------------------------------------------------------------------------------------------------------------------------------------------------------------------------------------------------------------------------------------------------------------------------------------------------------------------------------------------------------------------------------------------------------------------------------------------------------------------------|----------|--|
| DATE                                                                                                                                                                                                                                                                                                                                                                                                                                                                                                               | 12/29/16 |  |
| PROJECT #                                                                                                                                                                                                                                                                                                                                                                                                                                                                                                          | 14077    |  |
| SHEET NUMBER A12                                                                                                                                                                                                                                                                                                                                                                                                                                                                                                   |          |  |
| This drawing is the property of DESIGN INNOVATIONS ARCHITECTS, INC. and is not to be reproduced or copied in whole or in part without authorization from DESIGN INNOVATIONS ARCHITECTS, INC It is to be used for the project and site specifically identified herein and not to be used on any other project. It is to be returned upon request. Do not scale drawings written dimensions take precedence. All drawings and designs shown on these drawings are copyright © of DESIGN INNOVATIONS ARCHITECTS, INC. |          |  |