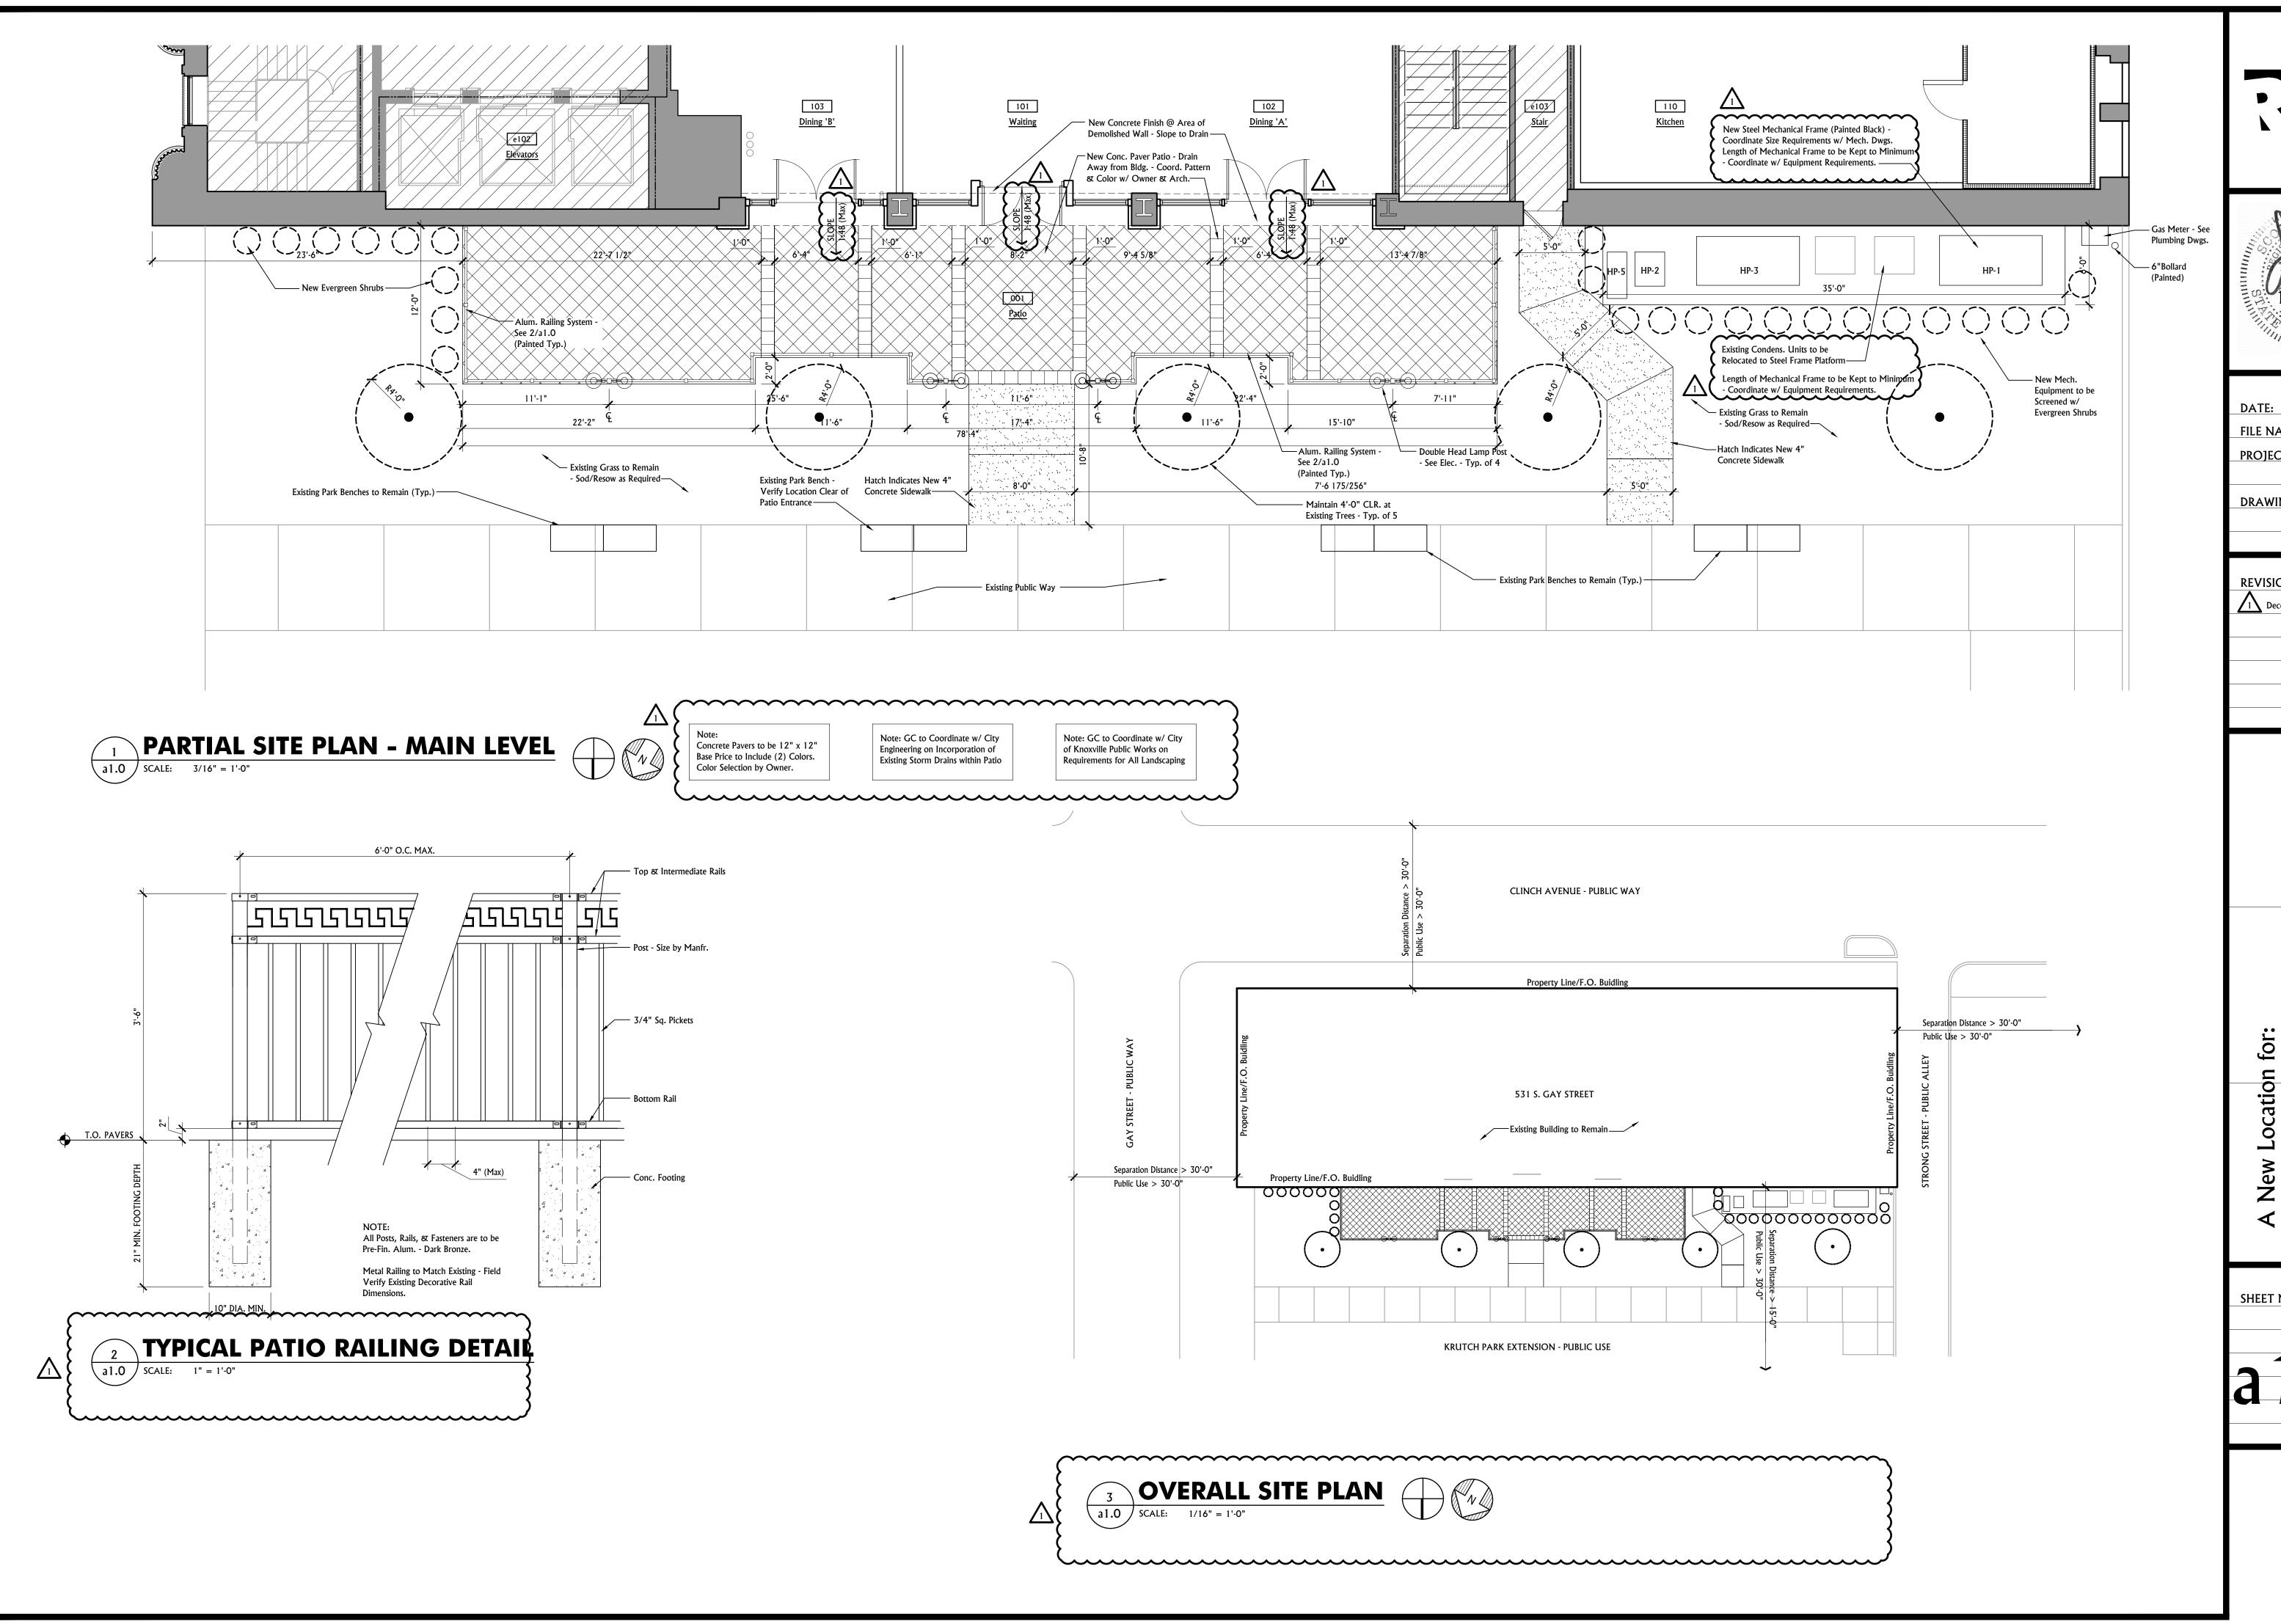

From the previous submission for 3-A-17-DT, we have updated the elevation facing Strong Street to reflect accurate locations for mechanical louvers. We have also eliminated the opening for the roll up door and gate per the owner's direction with changes to the project layout. All new louvers and stucco shall be painted to match the existing building. The metal stand for the HVAC equipment has been enlarged based on requirements for equipment. Please see revised a1.0 indicating the proposed mechanical platform size. This platform will be painted black and will still be concealed with evergreen shrubs.

From the previous submission for 9-B-16-DT, we have attempted to maintain the design and patio layout from the original submission. The locations of existing trees and clearance required by the License Agreement with the City dictated the need for recesses in the patio shown on sheet a1.0. Paint colors for the storefront and brick veneer shall be as shown on

the original submitted rendering. The patio railing shall match those of the existing balconies. Mechanical equipment and louver locations have been updated per the completed mechanical design (submitted for reference). Gooseneck lights referenced in the submission have been removed from the project and the exterior signage will be lit with recessed can lights above the signage. Please see attached a4.2 for reference. A sidewalk connection has been added from the main entrance and emergency exit to connect to the existing sidewalk at Krutch Park. It is understood this would need to be addressed in the License & Indemnity Agreement.

865.769.8075 v 865.769.8076 f.

DATE: October 25, 2017 FILE NAME: ClinchRiver\_a10 PROJECT NO: 2017-126

DRAWING TITLE: Main Level Site Plan

**REVISIONS:** 

1 December 7, 2017

staurant

Re

図