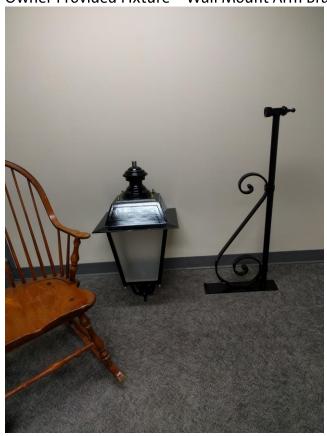

In response to conditions noted on the previous submission,

- 1.) It is understood all work must meet the requirements of the License & Indemnity Agreement approved on October 12, 2016.
- 2.) It is understood all landscaping must comply with requirements of the Public Works Department.
- 3.) Photos of the Owner-Provided Exterior lighting proposed for this project are attached. Wall mounted fixtures are shown on the attached drawing 3/a3.1 and a4.2. Pole mounted lights are shown on drawing 1/a3.1.
- 4.) The attached elevations depict all venting and intake louvers to be installed per the completed mechanical design.
- 5.) The signage package shall be submitted for staff review prior to installation. Window mullions and patio pattern shall be installed per the attached drawings.
- 6. ) Transition above the storefront windows shall be installed per the attached drawings.

Please feel free to contact me if any additional information is required.

Scott E. Osborn, AIA

Cc: project file

Owner Provided Fixture – Wall Mount Arm Bracket:

Owner Provided Fixture – Pole Mount Bracket: