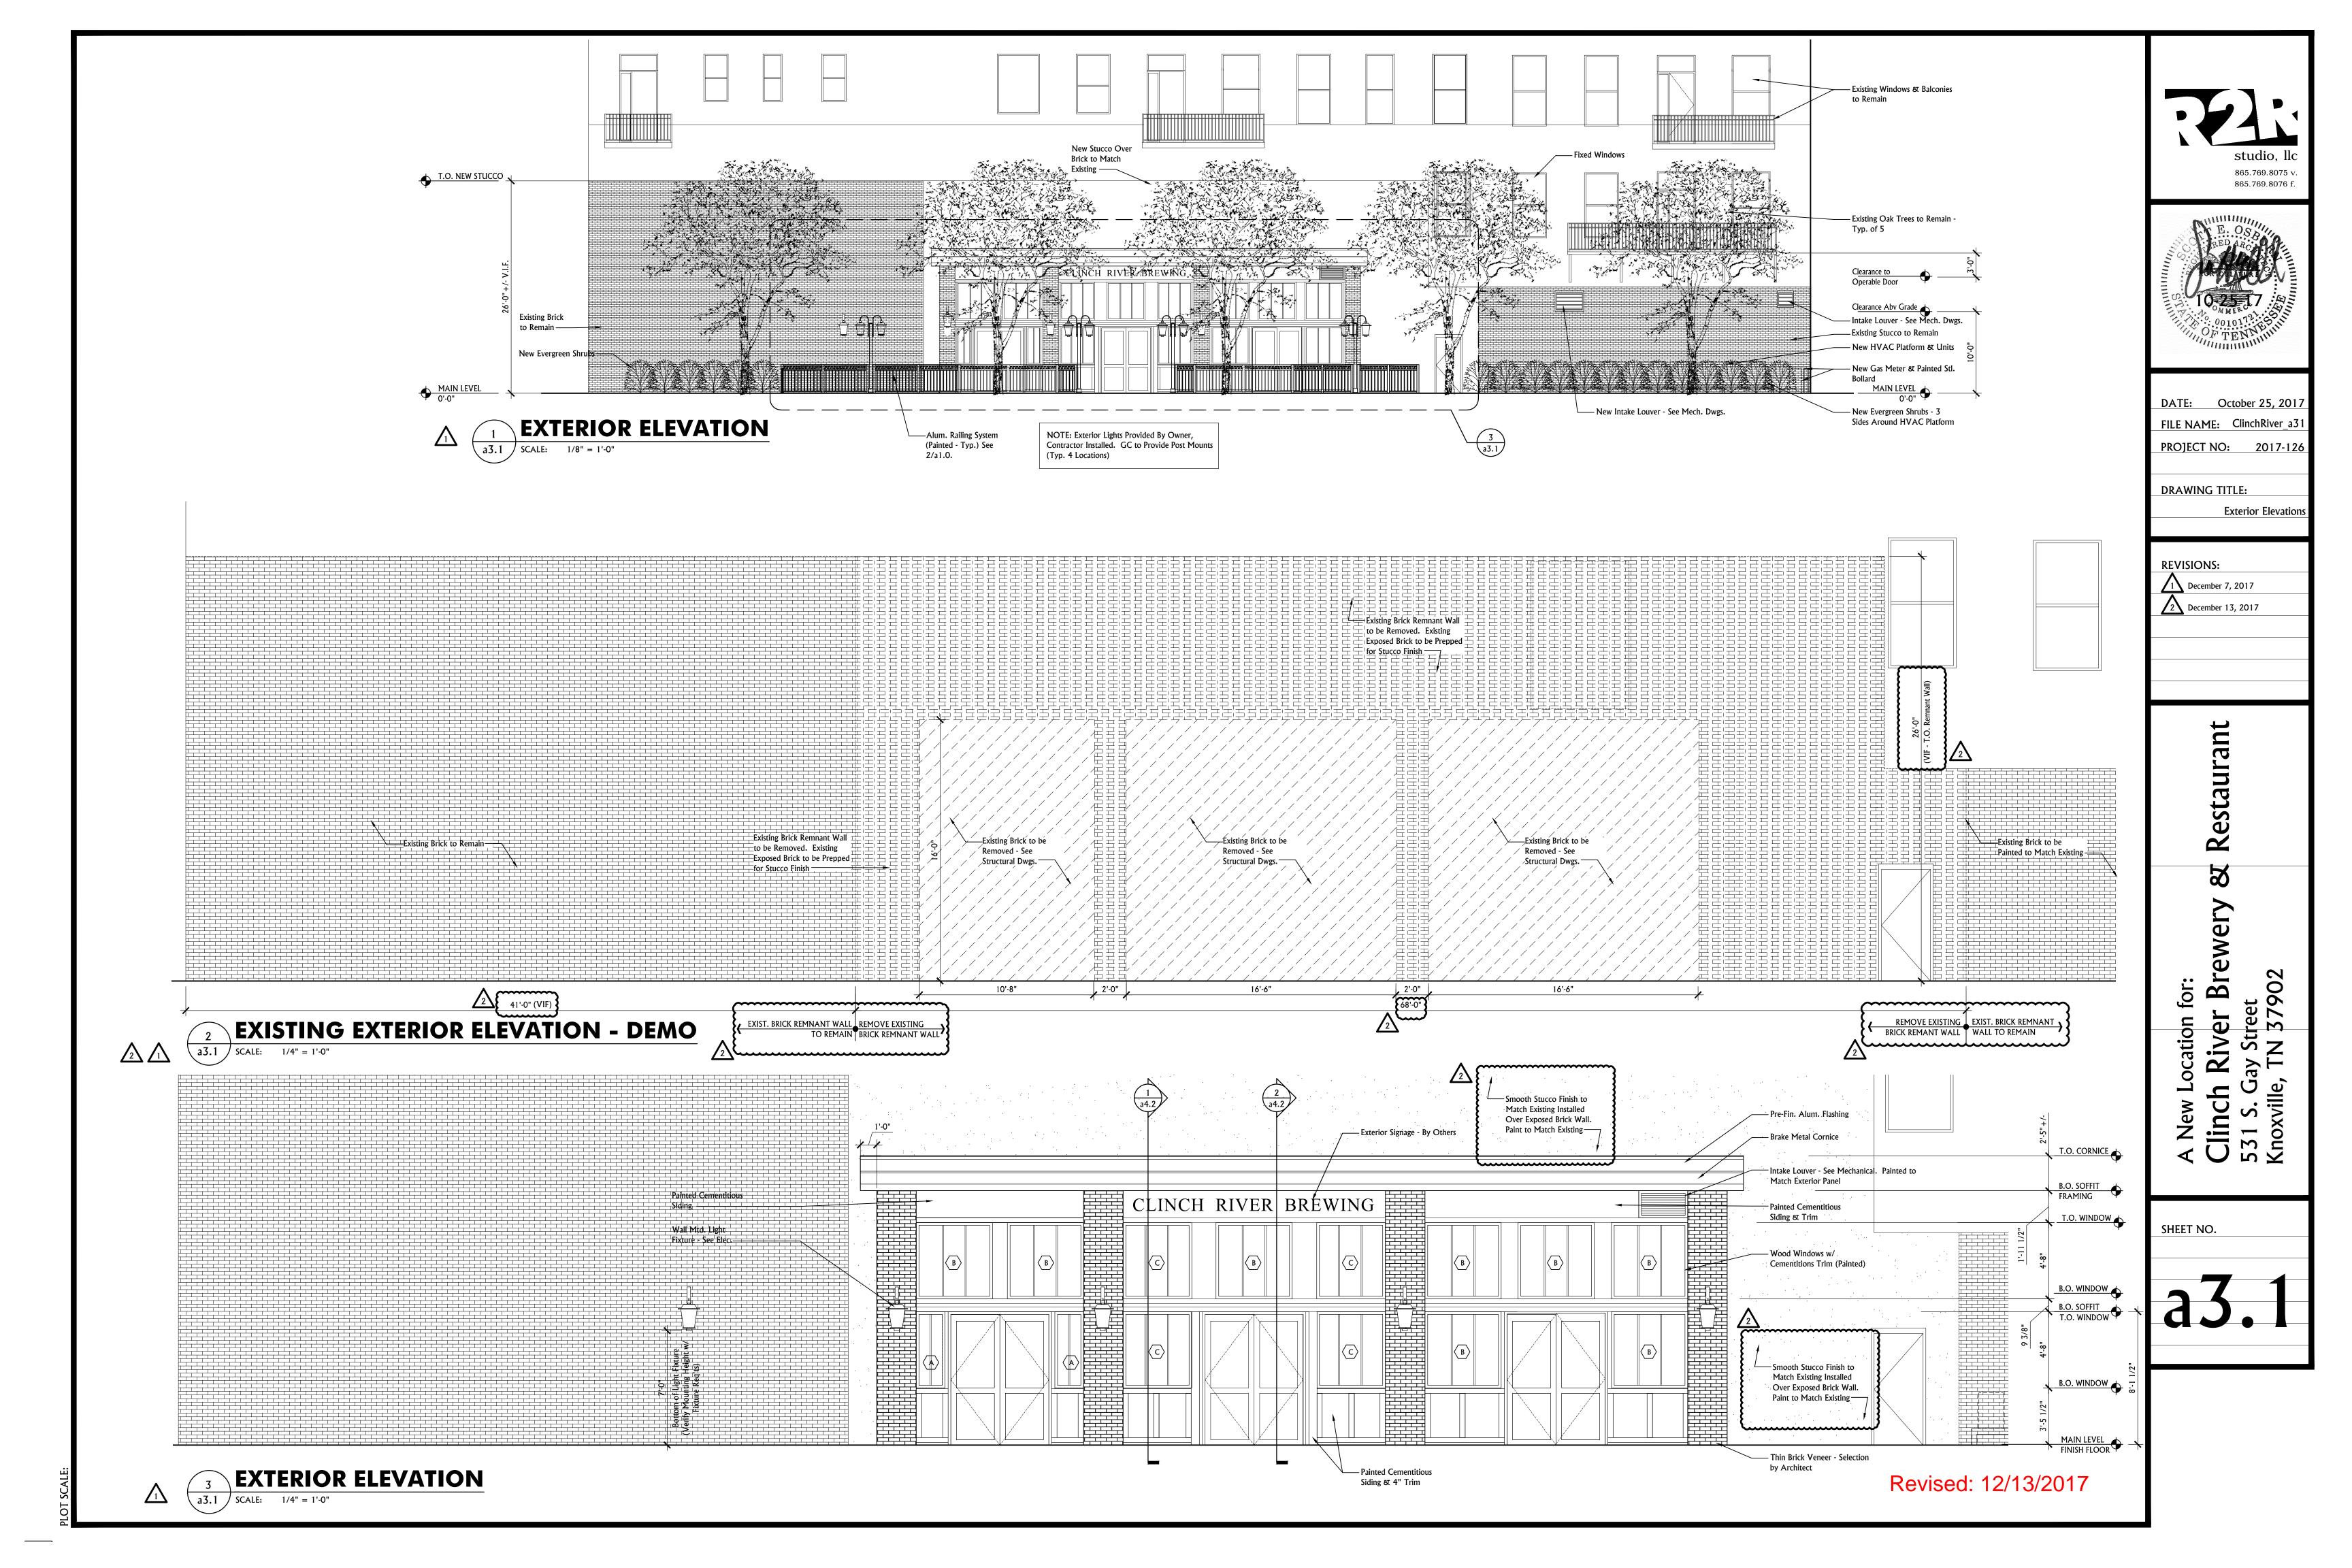

From the previous submission for 3-A-17-DT, we have updated the elevation facing Strong Street to reflect accurate locations for mechanical louvers. We have also eliminated the opening for the roll up door and gate per the owner's direction with changes to the project layout. All new louvers and stucco shall be painted to match the existing building. The metal stand for the HVAC equipment has been enlarged based on requirements for equipment. Please see revised a1.0 indicating the proposed mechanical platform size. This platform will be painted black and will still be concealed with evergreen shrubs.

From the previous submission for 9-B-16-DT, we have attempted to maintain the design and patio layout from the original submission. The locations of existing trees and clearance required by the License Agreement with the City dictated the need for recesses in the patio shown on sheet a1.0. Paint colors for the storefront and brick veneer shall be as shown on

the original submitted rendering. The patio railing shall match those of the existing balconies. Mechanical equipment and louver locations have been updated per the completed mechanical design (submitted for reference). Gooseneck lights referenced in the submission have been removed from the project and the exterior signage will be lit with recessed can lights above the signage. Please see attached a4.2 for reference. A sidewalk connection has been added from the main entrance and emergency exit to connect to the existing sidewalk at Krutch Park. It is understood this would need to be addressed in the License & Indemnity Agreement.

DATE: October 25, 2017

FILE NAME: ClinchRiver\_a32

PROJECT NO: 2017-126

DRAWING TITLE:

Exterior Elevations

EVISIONS:

REVISIONS:

December 7, 2017