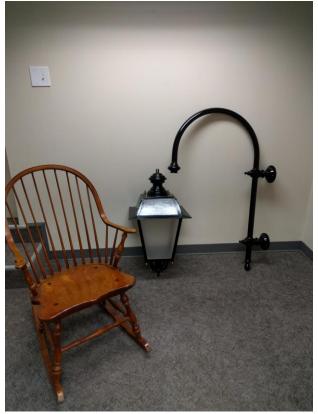

In response to conditions noted on the previous submission,

- 1.) It is understood all work must meet the requirements of the License & Indemnity Agreement approved on October 12, 2016.
- 2.) It is understood all landscaping must comply with requirements of the Public Works Department.
- 3.) Photos of the Owner-Provided Exterior lighting proposed for this project are attached. Wall mounted fixtures are shown on the attached drawing 3/a3.1 and a4.2. Pole mounted lights are shown on drawing 1/a3.1.
- 4.) The attached elevations depict all venting and intake louvers to be installed per the completed mechanical design.
- 5.) The signage package shall be submitted for staff review prior to installation. Window mullions and patio pattern shall be installed per the attached drawings.
- 6. ) Transition above the storefront windows shall be installed per the attached drawings.

Please feel free to contact me if any additional information is required.

Scott E. Osborn, AIA

Cc: project file

Owner Provided Fixture – Wall Mount Arm Bracket:

Owner Provided Fixture – Pole Mount Bracket: