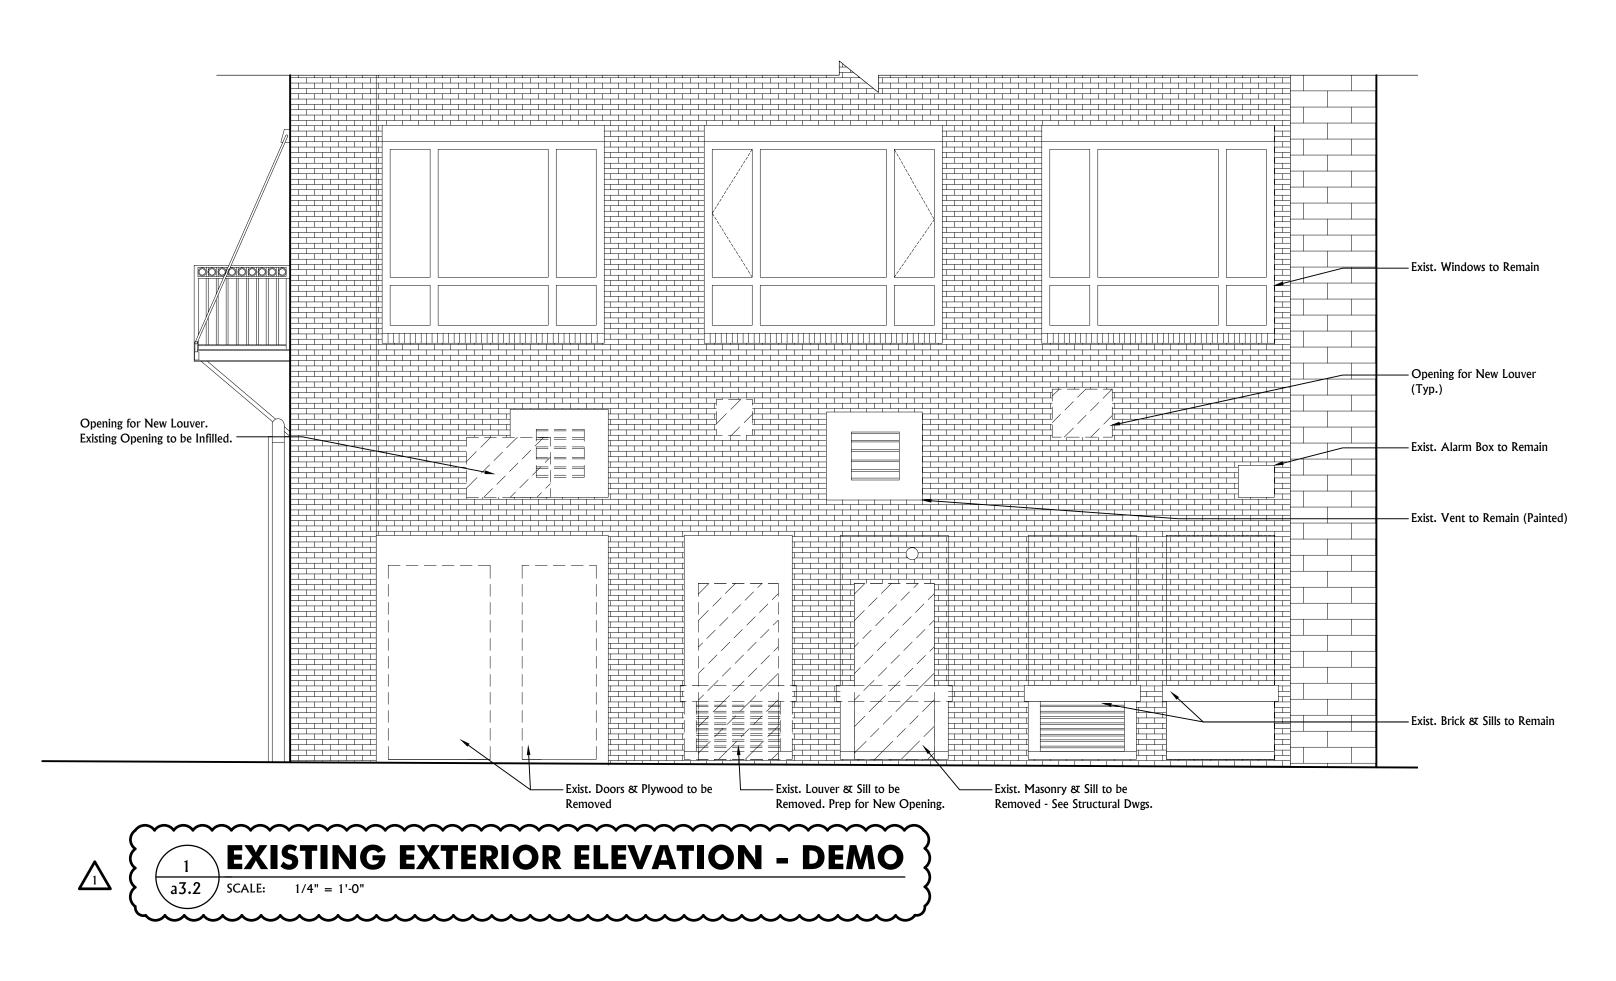

From the previous submission for 3-A-17-DT, we have updated the elevation facing Strong Street to reflect accurate locations for mechanical louvers. We have also eliminated the opening for the roll up door and gate per the owner's direction with changes to the project layout. All new louvers and stucco shall be painted to match the existing building. The metal stand for the HVAC equipment has been enlarged based on requirements for equipment. Please see revised a1.0 indicating the proposed mechanical platform size. This platform will be painted black and will still be concealed with evergreen shrubs.

DATE: October 25, 2017

FILE NAME: ClinchRiver\_a32

PROJECT NO: 2017-126

DRAWING TITLE:

Exterior Elevations

EVISIONS:

REVISIONS:

December 7, 2017

ry & Restaurant

A New Location for:

Clinch River Brewery 8
531 S. Gay Street
Knoxville, TN 37902

SHEET NO.

a3.2