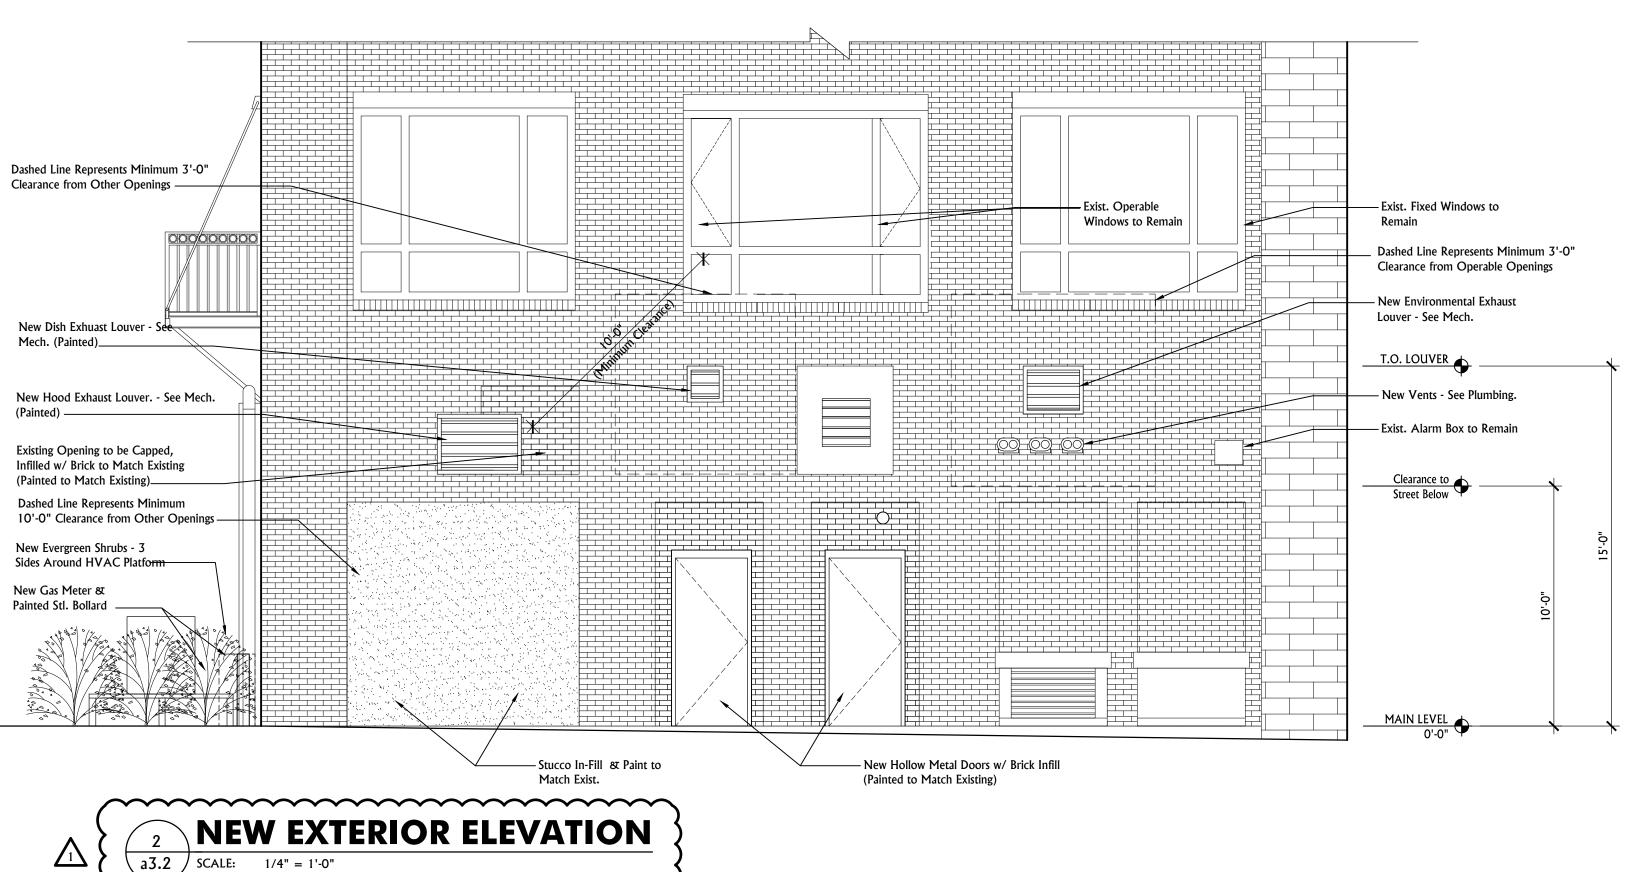

From the previous submission for 3-A-17-DT, we have updated the elevation facing Strong Street to reflect accurate locations for mechanical louvers. We have also eliminated the opening for the roll up door and gate per the owner's direction with changes to the project layout. All new louvers and stucco shall be painted to match the existing building. The metal stand for the HVAC equipment has been enlarged based on requirements for equipment. Please see revised a1.0 indicating the proposed mechanical platform size. This platform will be painted black and will still be concealed with evergreen shrubs.

In response to conditions noted on the previous submission,

- 1.) It is understood all work must meet the requirements of the License & Indemnity Agreement approved on October 12, 2016.
- 2.) It is understood all landscaping must comply with requirements of the Public Works Department.
- 3.) Photos of the Owner-Provided Exterior lighting proposed for this project are attached. Wall mounted fixtures are shown on the attached drawing 3/a3.1 and a4.2. Pole mounted lights are shown on drawing 1/a3.1.
- 4.) The attached elevations depict all venting and intake louvers to be installed per the completed mechanical design.
- 5.) The signage package shall be submitted for staff review prior to installation. Window mullions and patio pattern shall be installed per the attached drawings.
- 6. ) Transition above the storefront windows shall be installed per the attached drawings.

DATE: October 25, 2017

FILE NAME: ClinchRiver\_a32

PROJECT NO: 2017-126

DRAWING TITLE:

Exterior Elevations

EVISIONS:

REVISIONS:

December 7, 2017

ry & Restaurant

A New Location for:

Clinch River Brewery 8
531 S. Gay Street
Knoxville, TN 37902

SHEET NO.

a3.2