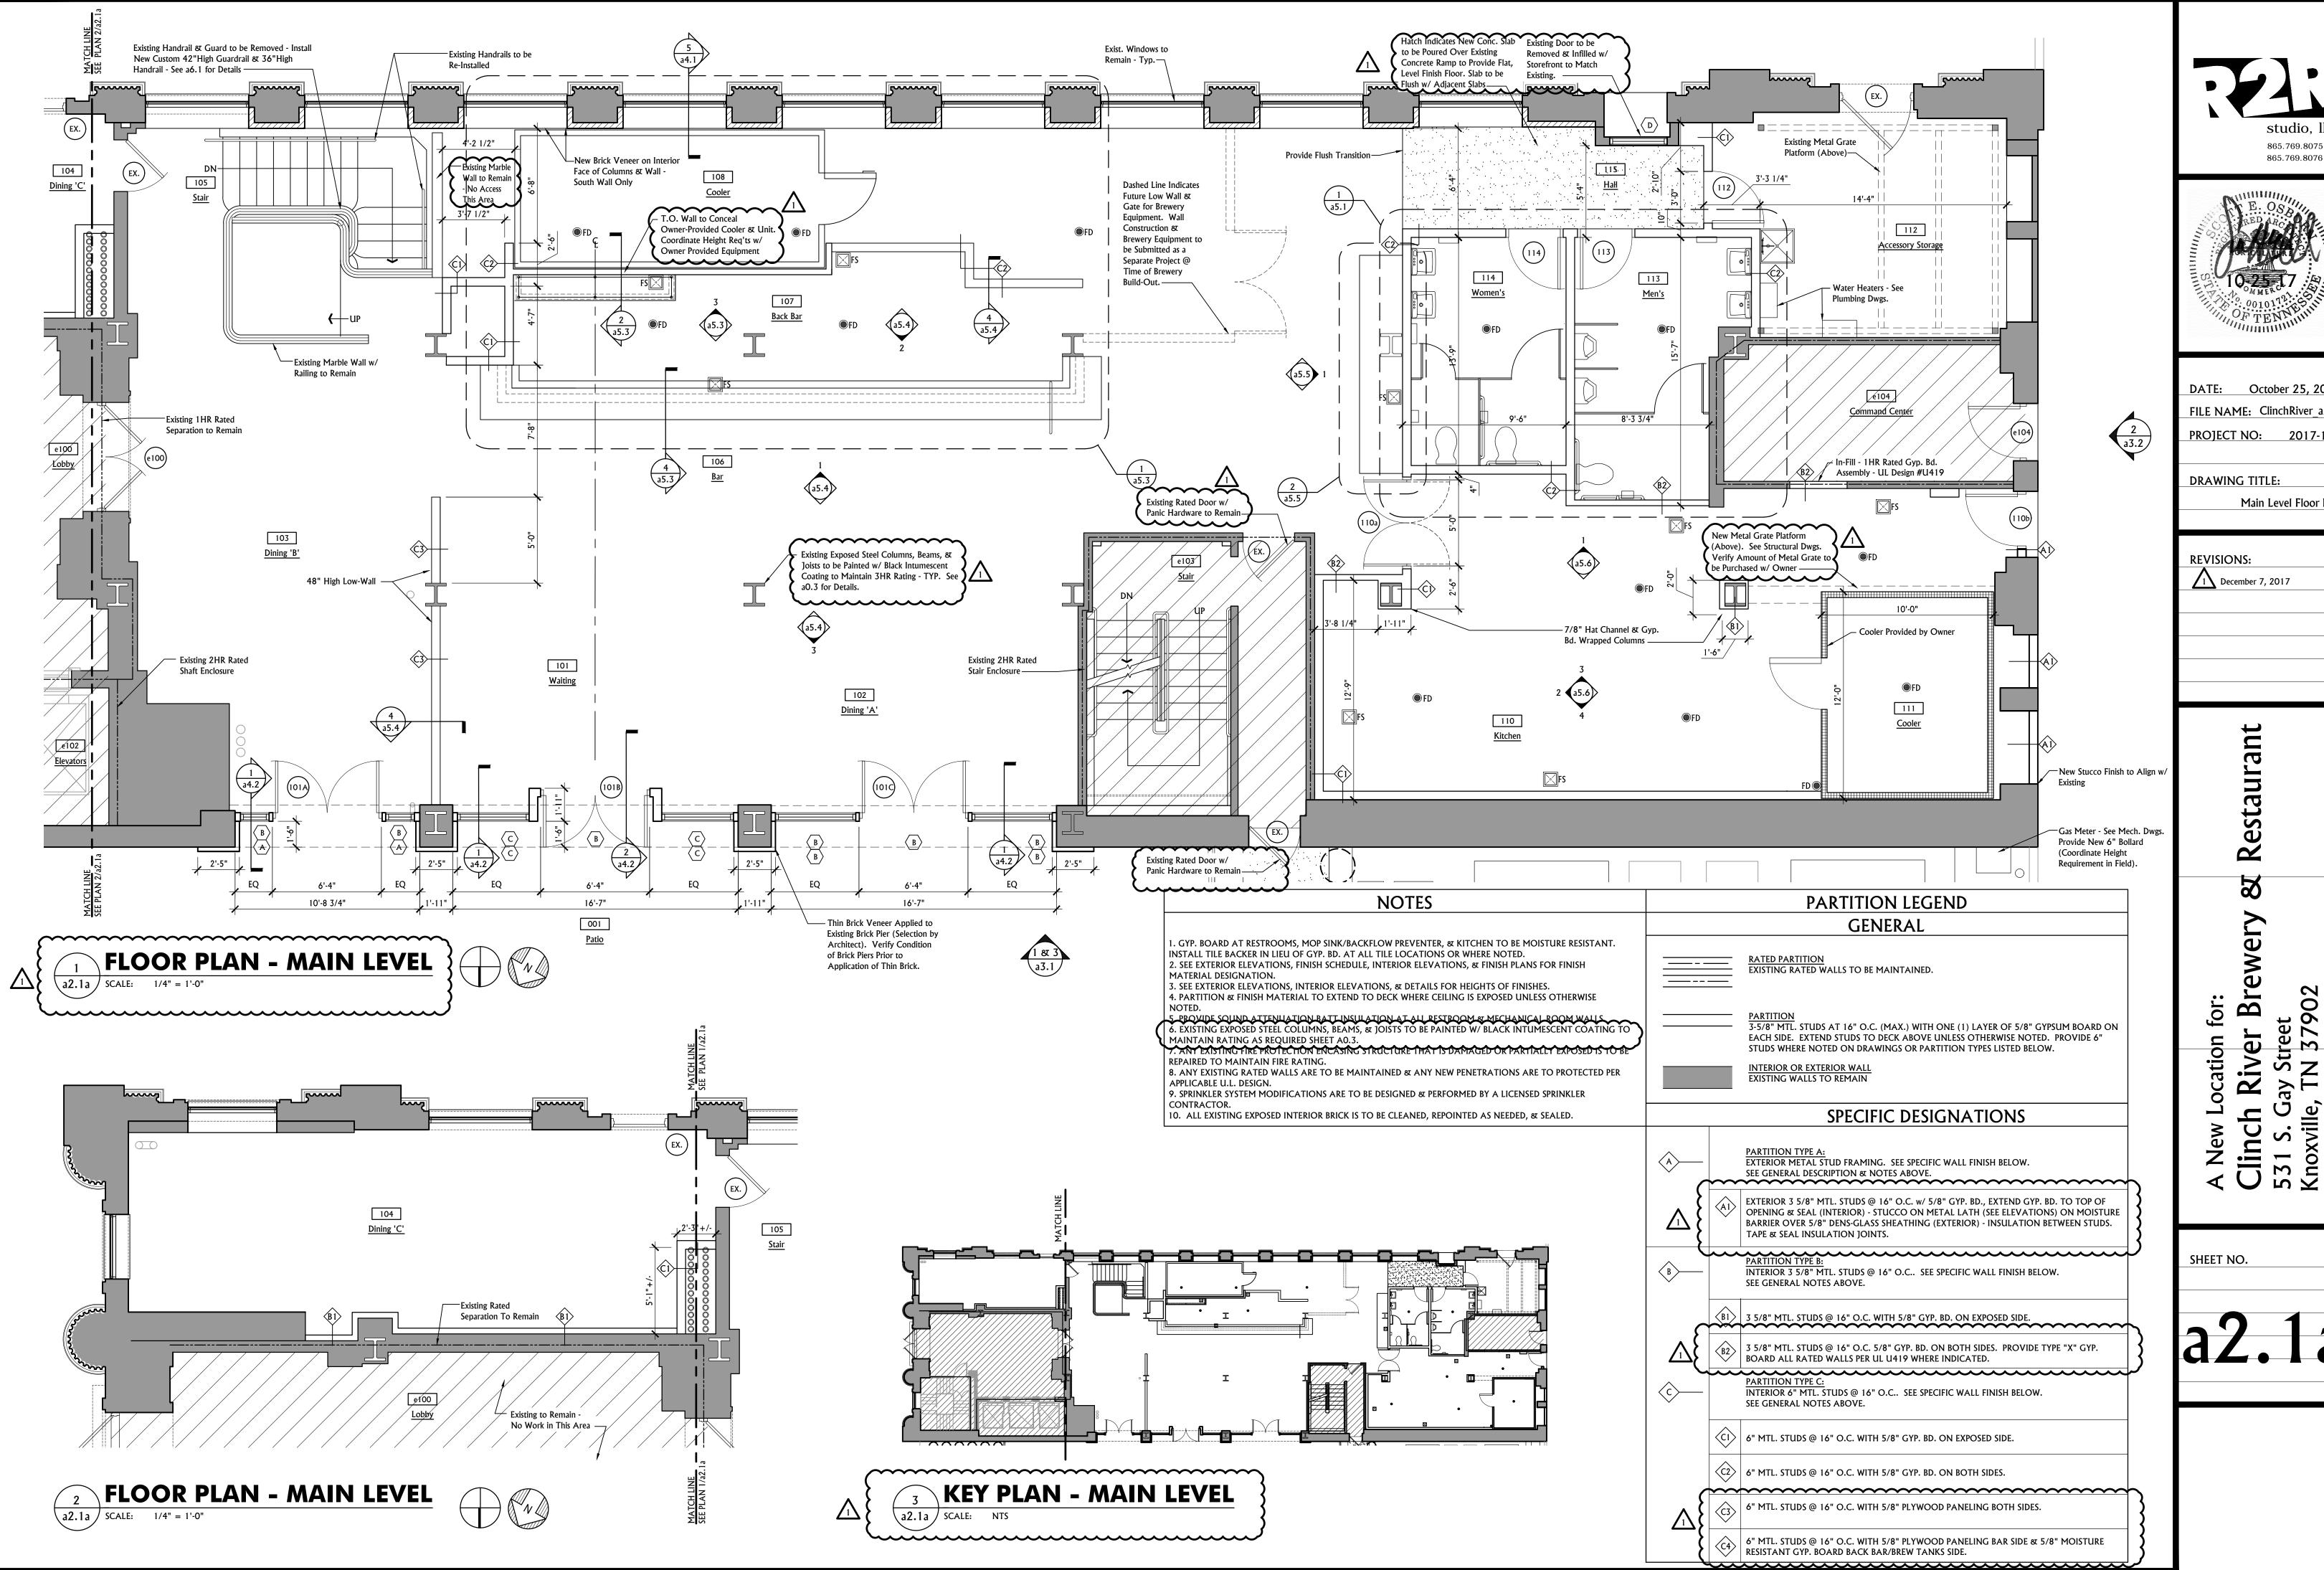

In response to conditions noted on the previous submission,

- 1.) A License Agreement has been obtained from City of Knoxville and approved by City Council.
- 2.) Proposed sills have been removed from the project.
- 3.) Brick infill will replace the existing sills where new doors will be cut in. Please also note that the proposed doors on the rear elevation will swing into the building and not into the alley.

River Brewery A New Lo Clinch | 531 S. Ga Knoxville,

SHEET NO.

studio, llc 865.769.8075 v 865.769.8076 f.

DATE: October 25, 2017 FILE NAME: ClinchRiver a21a PROJECT NO: 2017-126

Main Level Floor Plan

1 December 7, 2017