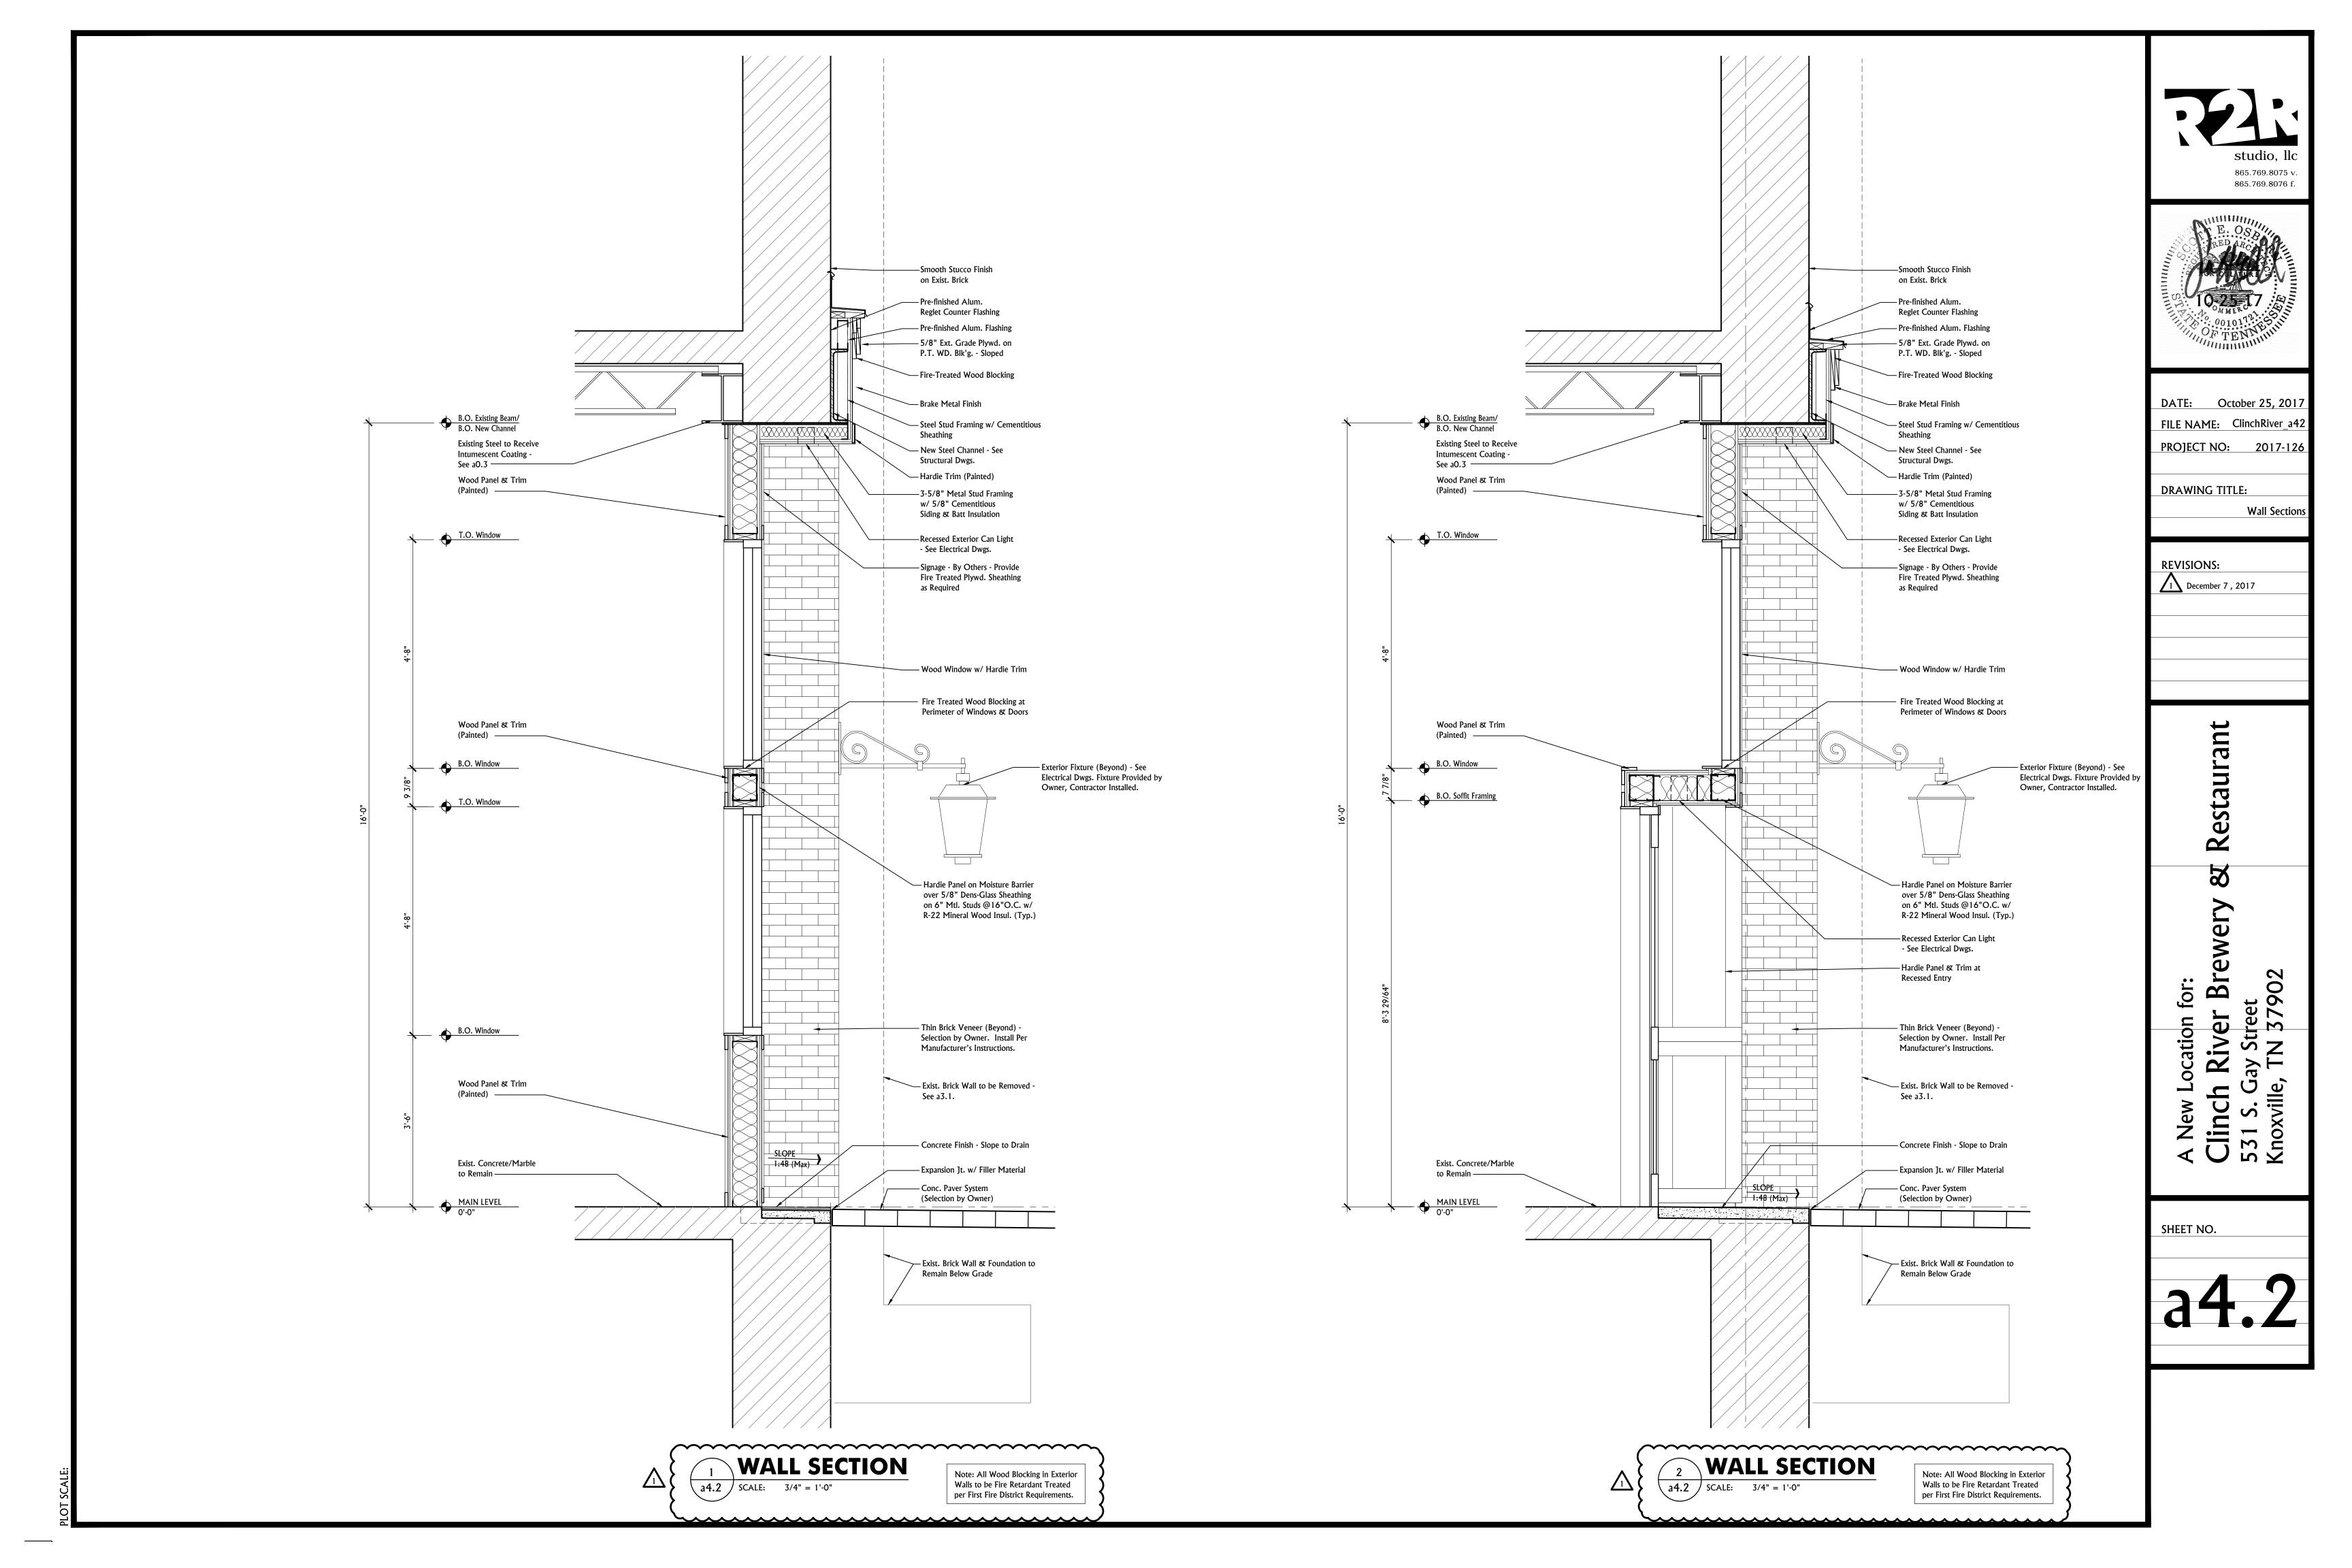

the original submitted rendering. The patio railing shall match those of the existing balconies. Mechanical equipment and louver locations have been updated per the completed mechanical design (submitted for reference). Gooseneck lights referenced in the submission have been removed from the project and the exterior signage will be lit with recessed can lights above the signage. Please see attached a4.2 for reference. A sidewalk connection has been added from the main entrance and emergency exit to connect to the existing sidewalk at Krutch Park. It is understood this would need to be addressed in the License & Indemnity Agreement.

In response to conditions noted on the previous submission,

- 1.) It is understood all work must meet the requirements of the License & Indemnity Agreement approved on October 12, 2016.
- 2.) It is understood all landscaping must comply with requirements of the Public Works Department.
- 3.) Photos of the Owner-Provided Exterior lighting proposed for this project are attached. Wall mounted fixtures are shown on the attached drawing 3/a3.1 and a4.2. Pole mounted lights are shown on drawing 1/a3.1.
- 4.) The attached elevations depict all venting and intake louvers to be installed per the completed mechanical design.
- 5.) The signage package shall be submitted for staff review prior to installation. Window mullions and patio pattern shall be installed per the attached drawings.
- 6. ) Transition above the storefront windows shall be installed per the attached drawings.