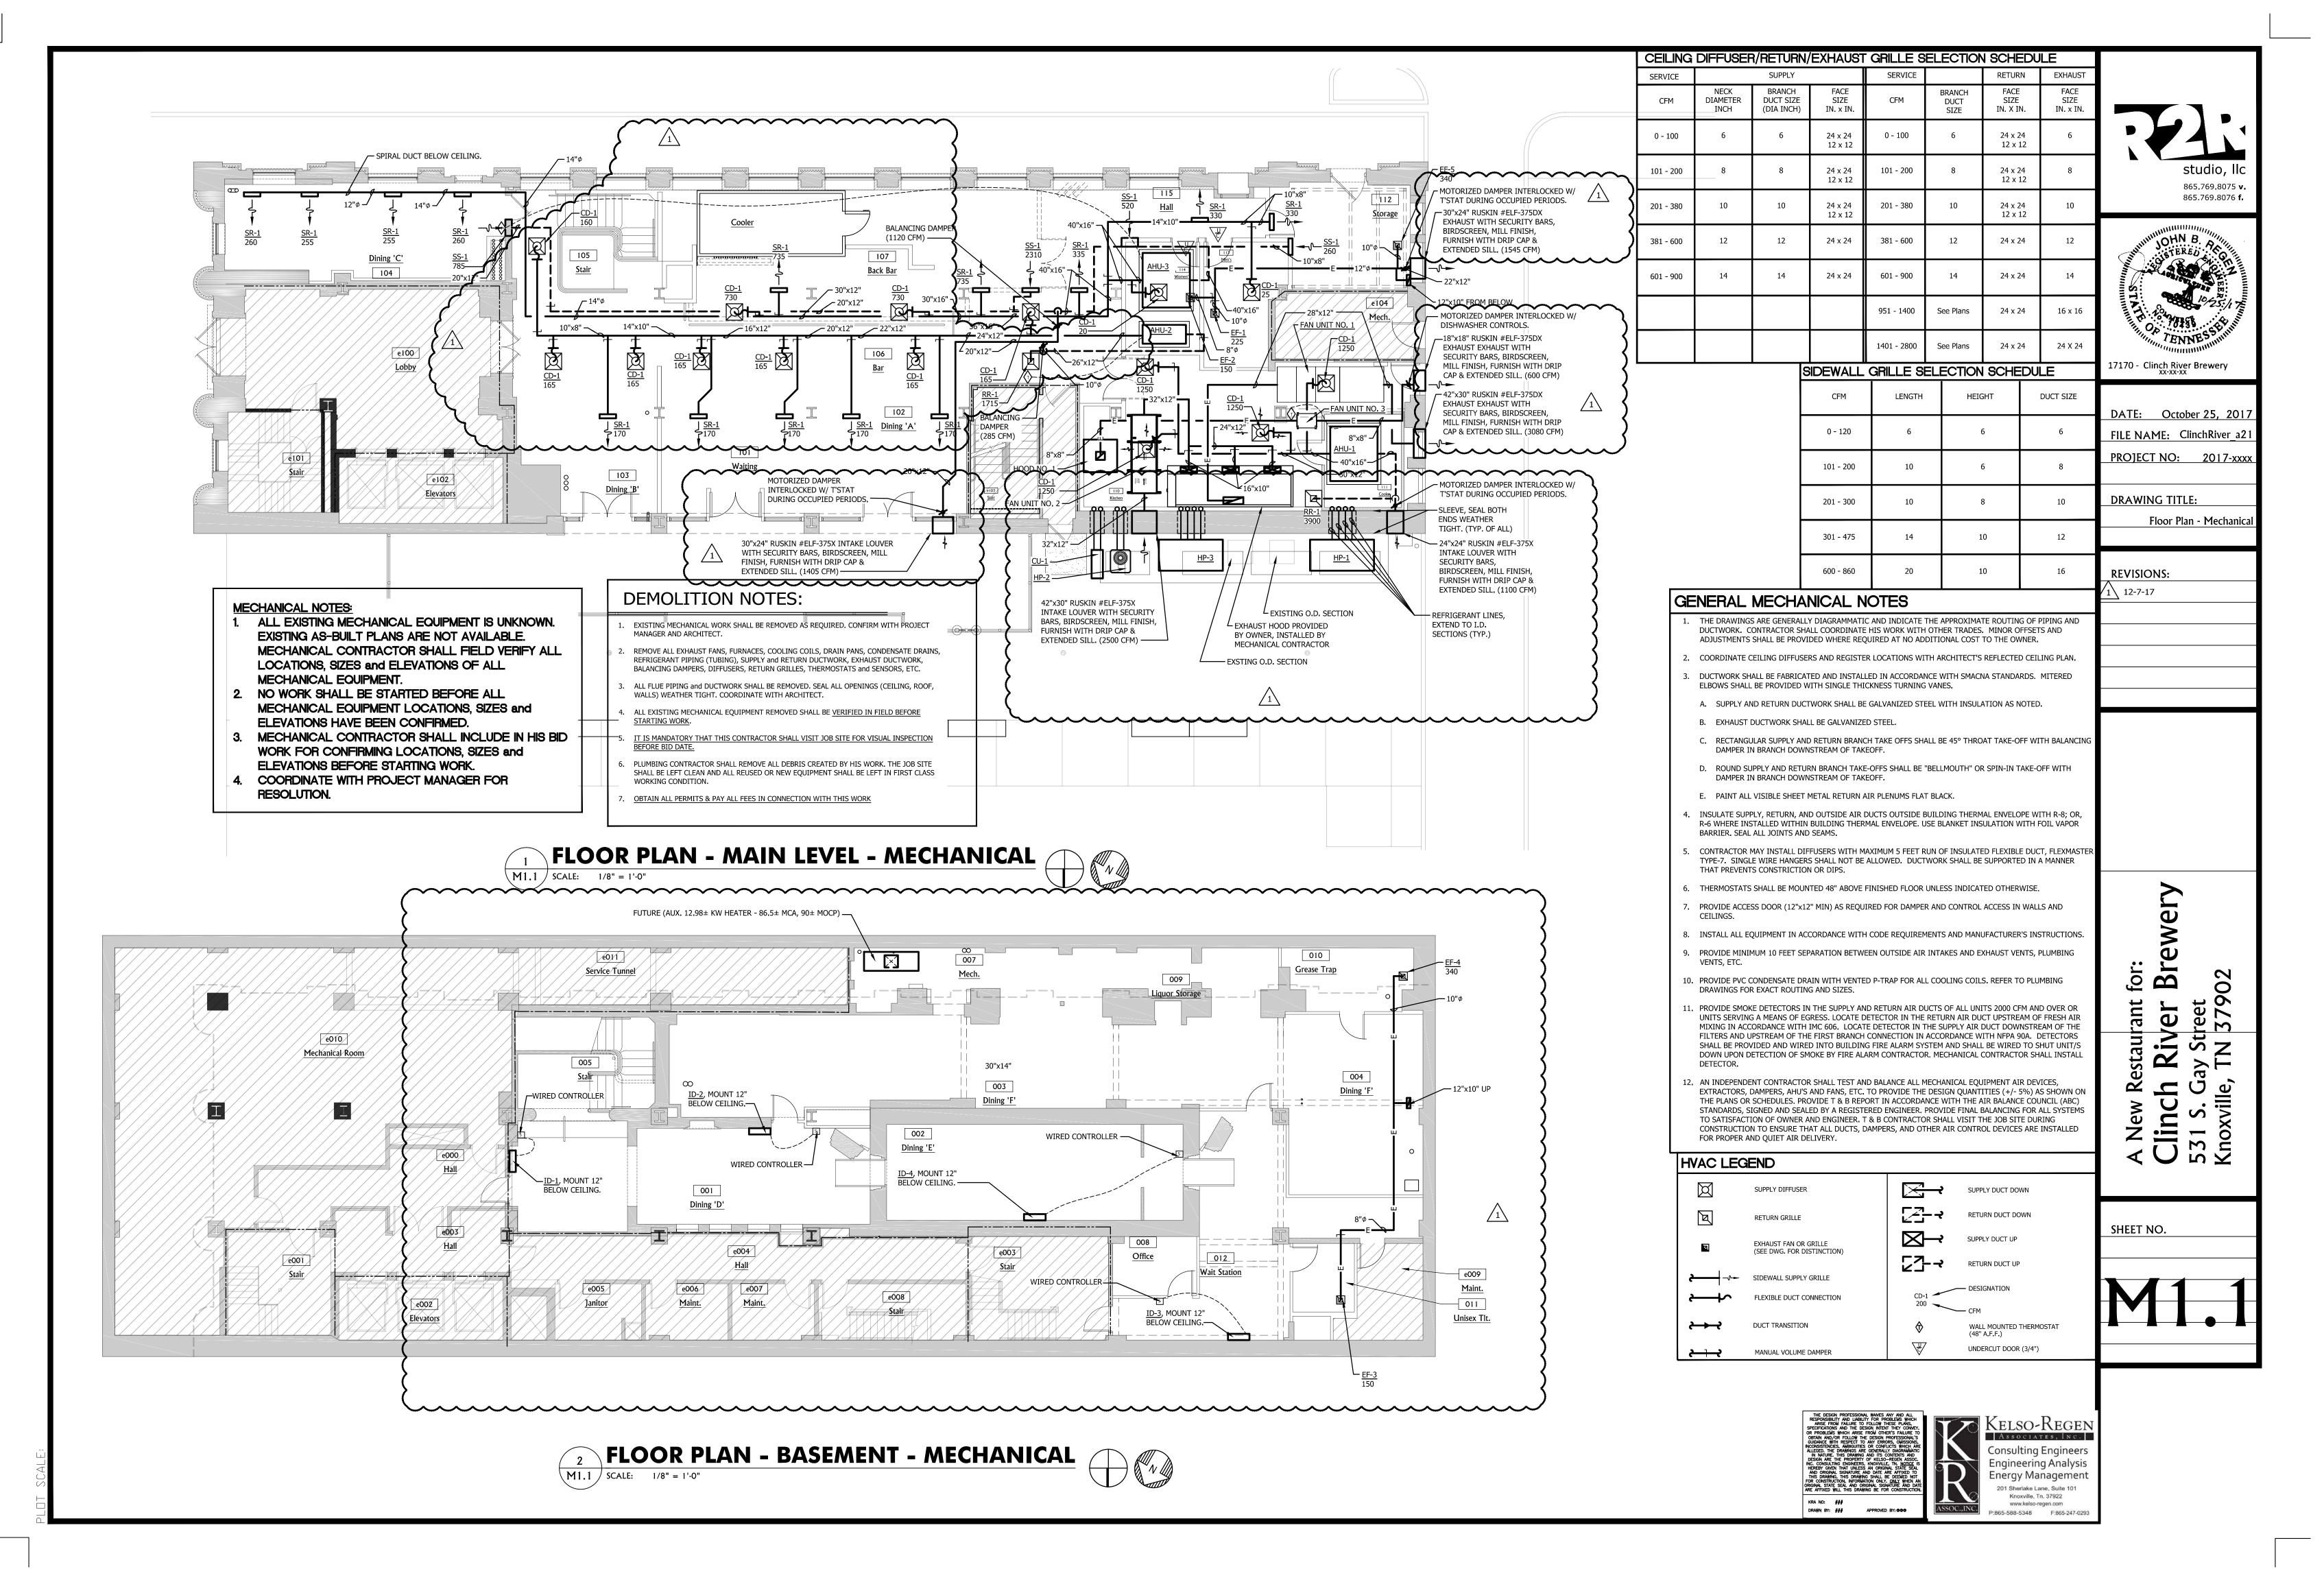

From the previous submission for 3-A-17-DT, we have updated the elevation facing Strong Street to reflect accurate locations for mechanical louvers. We have also eliminated the opening for the roll up door and gate per the owner's direction with changes to the project layout. All new louvers and stucco shall be painted to match the existing building. The metal stand for the HVAC equipment has been enlarged based on requirements for equipment. Please see revised a1.0 indicating the proposed mechanical platform size. This platform will be painted black and will still be concealed with evergreen shrubs.

the original submitted rendering. The patio railing shall match those of the existing balconies. Mechanical equipment and louver locations have been updated per the completed mechanical design (submitted for reference). Gooseneck lights referenced in the submission have been removed from the project and the exterior signage will be lit with recessed can lights above the signage. Please see attached a4.2 for reference. A sidewalk connection has been added from the main entrance and emergency exit to connect to the existing sidewalk at Krutch Park. It is understood this would need to be addressed in the License & Indemnity Agreement.

In response to conditions noted on the previous submission,

- 1.) It is understood all work must meet the requirements of the License & Indemnity Agreement approved on October 12, 2016.
- 2.) It is understood all landscaping must comply with requirements of the Public Works Department.
- 3.) Photos of the Owner-Provided Exterior lighting proposed for this project are attached. Wall mounted fixtures are shown on the attached drawing 3/a3.1 and a4.2. Pole mounted lights are shown on drawing 1/a3.1.
- 4.) The attached elevations depict all venting and intake louvers to be installed per the completed mechanical design.
- 5.) The signage package shall be submitted for staff review prior to installation. Window mullions and patio pattern shall be installed per the attached drawings.
- 6. ) Transition above the storefront windows shall be installed per the attached drawings.