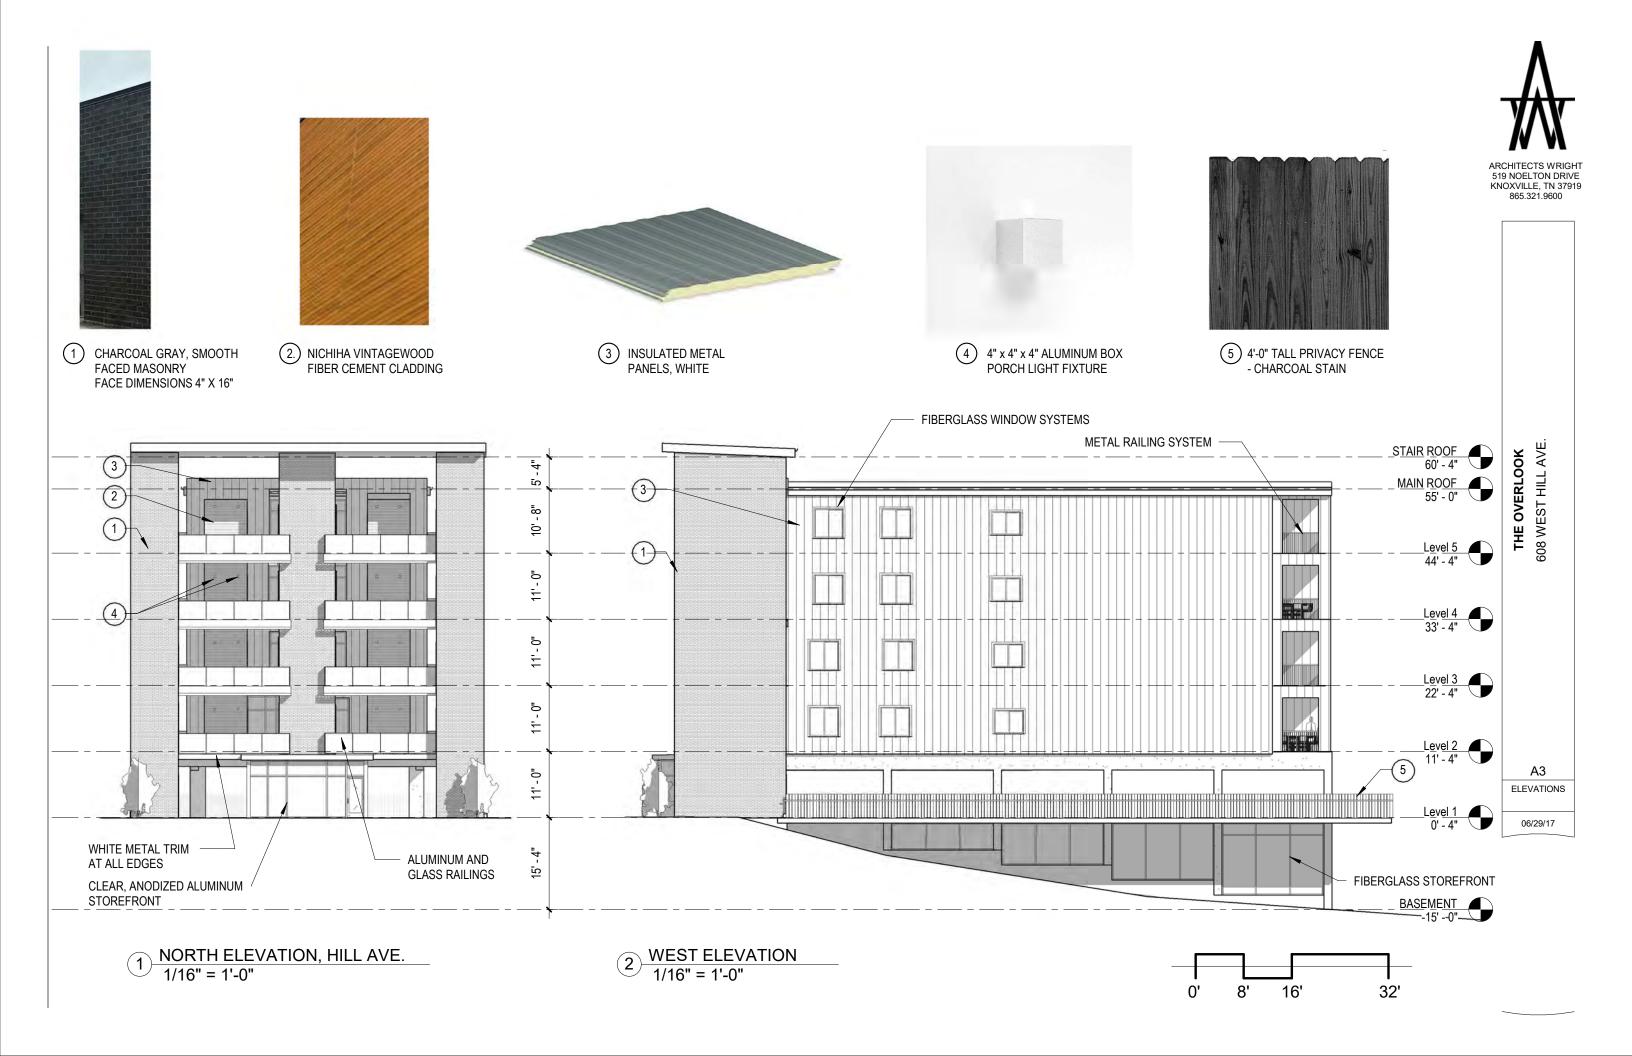

### **Building Materials**

- Masonry, glass and metal panel will be used to compliment the established texture and durability of existing materials in the streetscape.

#### Architectural Character, Gound Floors and Windows

- Glass lobby will add visual interest, pedestrian scale, and art to the street.
- Balconies break up the positive and negative space of the building while adding activity to the street.
- The floating roof system tops off the building similar to a traditional cornice.Solar panels on roof will be hidden from view.

#### Mechanical Equipment and Service Utilities

- All mechanical and solar equipment will be placed so that it cannot be seen from the street.

519 NOELTON DRIVE KNOXVILLE, TN 37919 865.321.9600

THE OVERLOOK
608 WEST HILL AVE.