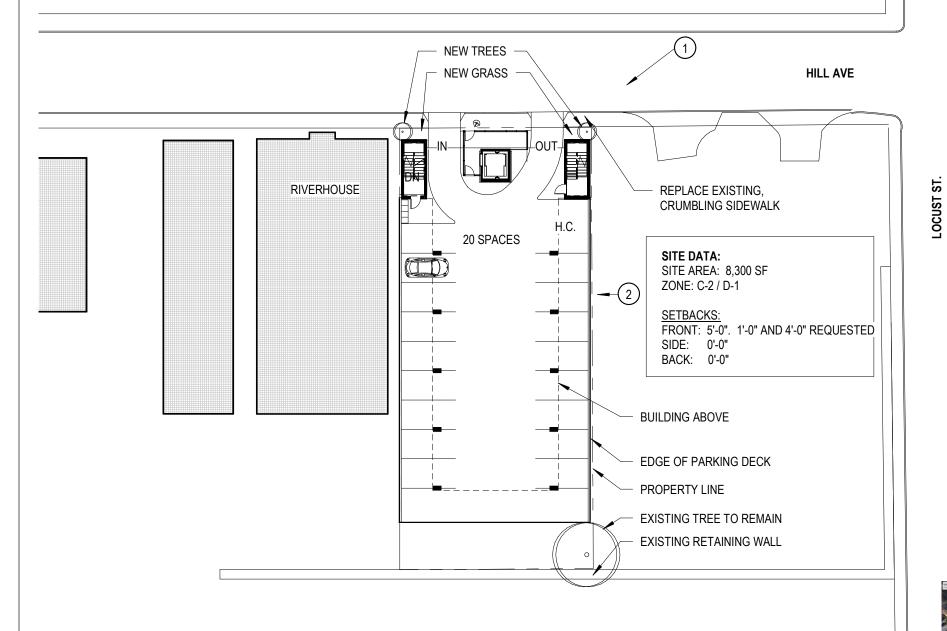

## **DOWNTOWN KNOXVILLE DESIGN GUIDELINES:**

Pedestrian and bicyclist safety

- Crumbling sidewalk will be rebuilt to current codes

### Parking Facilities

- Parking is hidden behind building and entrance is divided to create proper rhythm and massing for building.
- All lighting shall not encroach past property line
- Privacy fencing will ensure that parking cars do not disturb neighboring buildings Downtown Beautification
  - An existing gravel lot will be converted into an active residential building with new planting, and artwork that will increase safety and quality of the street.