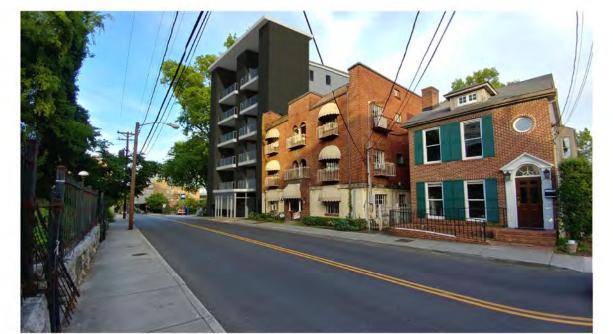

SITE CONTEXT

THE OVERLOOK
608 WEST HILL AVE.

Α1

SITE CONDITIONS

06/29/17

**BUILDING IN SITE** 

THE NEW BUILDING CONTINUES RHYTHM AND MASSING AND SETBACKS ESTABLISHED BY RIVERHOUSE.

HILL AVE. ELEVATION

#### Building Mass Scale and Form

- The new building continues the existing streetscape's massing and rhythm.

- Setbacks are similar to existing buildings'