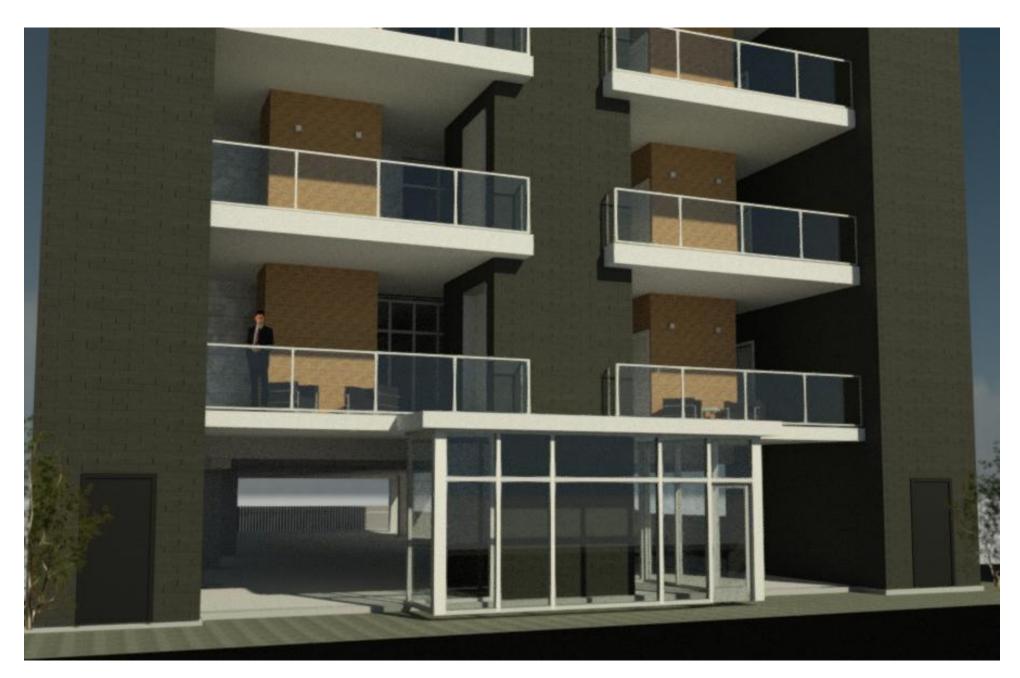

#### Architectural Character, Gound Floors and Windows

- Glass lobby will add visual interest, pedestrian scale, and art to the street.
- Balconies break up the positive and negative space of the building while adding activity to the street.
- The floating roof system tops off the building similar to a traditional cornice.Solar panels on roof will be hidden from view.

#### Residential Buildings

- Residential units are raised above the ground plane for privacy but all have large balconies that will allow residents to still interact with the street.