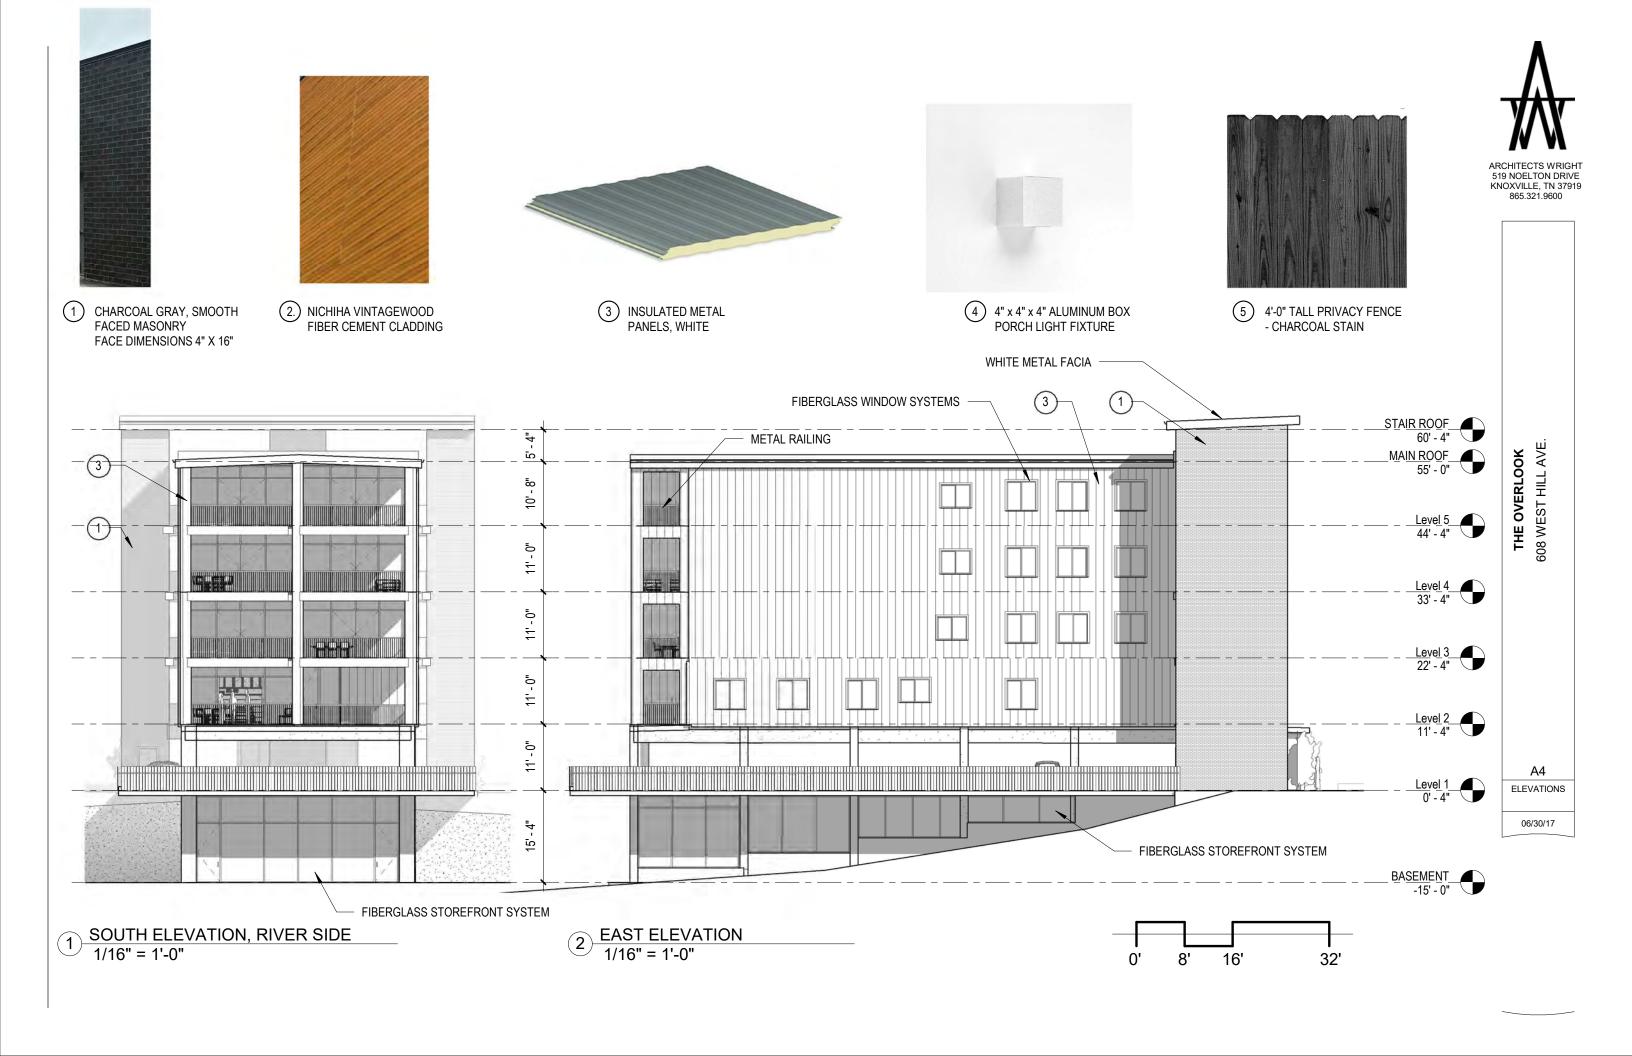

### **Building Materials**

- Masonry, glass and metal panel will be used to compliment the established texture and durability of existing materials in the streetscape.

A5 CONTEXT

06/30/17

**DESIGN OPTION - 6 STORIES** 

2 WEST ELEVATION 1/16" = 1'-0"

1) SOUTH ELEVATION, RIVER SIDE 1/16" = 1'-0"

2 EAST ELEVATION 1/16" = 1'-0"

**DESIGN OPTION - 6 STORIES** 

THE OVERLOOK
608 WEST HILL AVE.