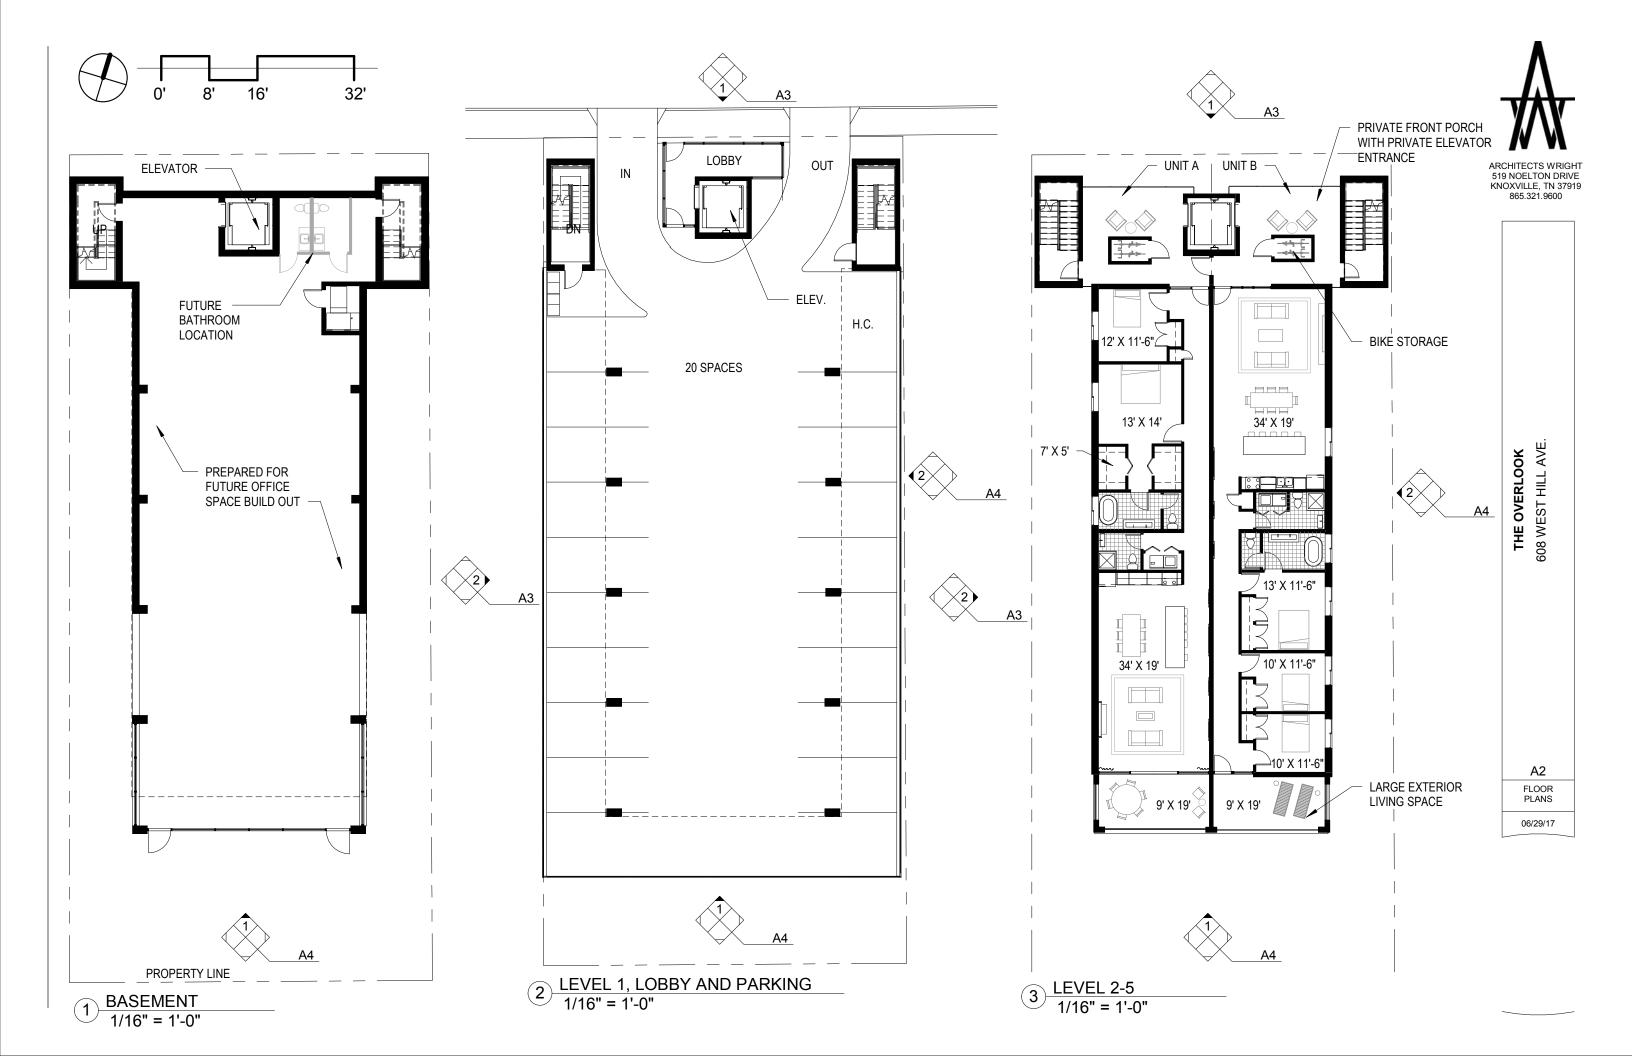

### Parking Facilities

- Parking is hidden behind building and entrance is divided to create proper rhythm and massing for building.
- All lighting shall not encroach past property line
- Privacy fencing will ensure that parking cars do not disturb neighboring buildings Downtown Beautification
  - An existing gravel lot will be converted into an active residential building with new planting, and artwork that will increase safety and quality of the street.

#### Building Mass Scale and Form

- The new building continues the existing streetscape's massing and rhythm.

- Setbacks are similar to existing buildings'

### **Building Materials**

- Masonry, glass and metal panel will be used to compliment the established texture and durability of existing materials in the streetscape.

#### Architectural Character, Gound Floors and Windows

- Glass lobby will add visual interest, pedestrian scale, and art to the street.
- Balconies break up the positive and negative space of the building while adding activity to the street.
- The floating roof system tops off the building similar to a traditional cornice.Solar panels on roof will be hidden from view.

#### Residential Buildings

- Residential units are raised above the ground plane for privacy but all have large balconies that will allow residents to still interact with the street.