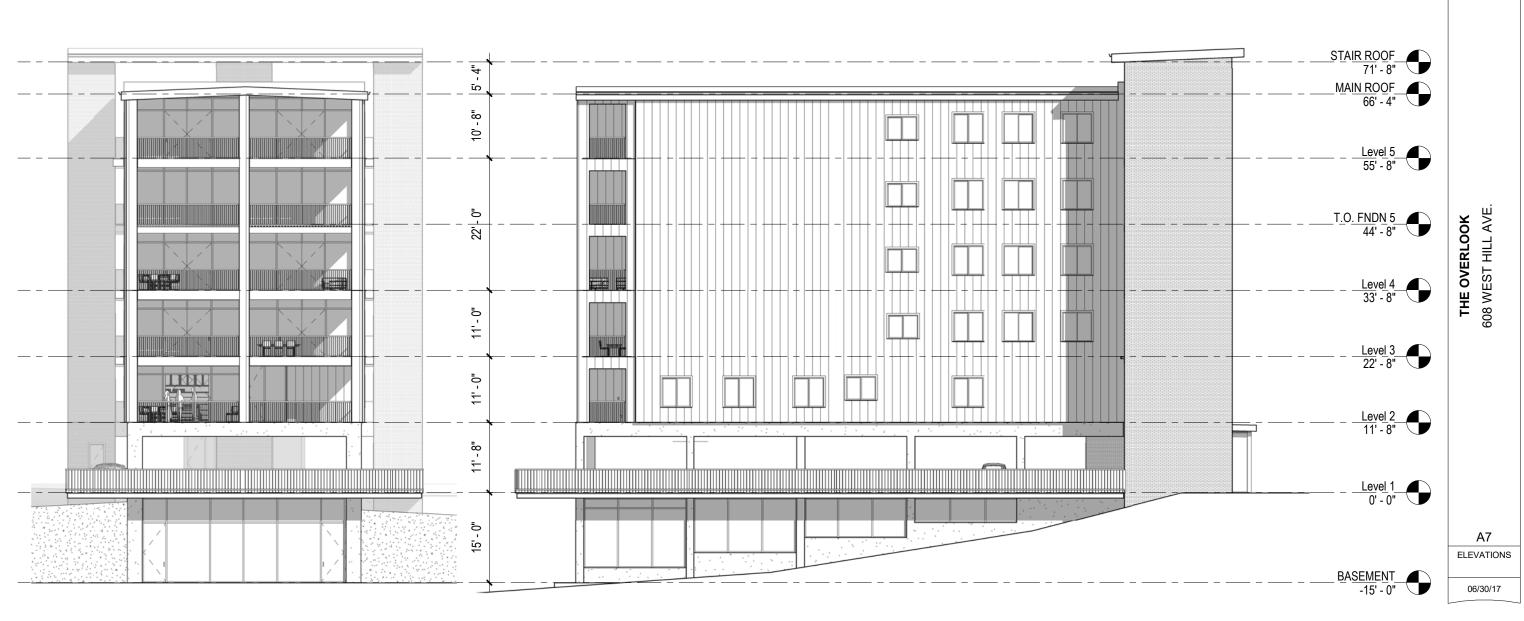

### Parking Facilities

- Parking is hidden behind building and entrance is divided to create proper rhythm and massing for building.
- All lighting shall not encroach past property line
- Privacy fencing will ensure that parking cars do not disturb neighboring buildings Downtown Beautification
  - An existing gravel lot will be converted into an active residential building with new planting, and artwork that will increase safety and quality of the street.

#### Architectural Character, Gound Floors and Windows

- Glass lobby will add visual interest, pedestrian scale, and art to the street.
- Balconies break up the positive and negative space of the building while adding activity to the street.
- The floating roof system tops off the building similar to a traditional cornice.Solar panels on roof will be hidden from view.