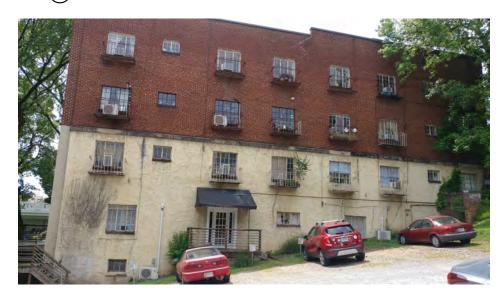

Petitioner: Joshua Wright, Architects Wright

Revised 8/15/2017

SITE

RETAINING WALL

15' 30' 60' HENLEY STREET BRIDGE

519 NOELTON DRIVE KNOXVILLE, TN 37919 865.321.9600

1) FROM HILL AVE. LOOKING AT SITE

2 FROM SITE LOOKING AT RIVERHOUSE

SITE CONTEXT

THE OVERLOOK
608 WEST HILL AVE.

Α1

SITE CONDITIONS

06/29/17

**BUILDING IN SITE** 

THE NEW BUILDING CONTINUES RHYTHM AND MASSING AND SETBACKS ESTABLISHED BY RIVERHOUSE.

HILL AVE. ELEVATION