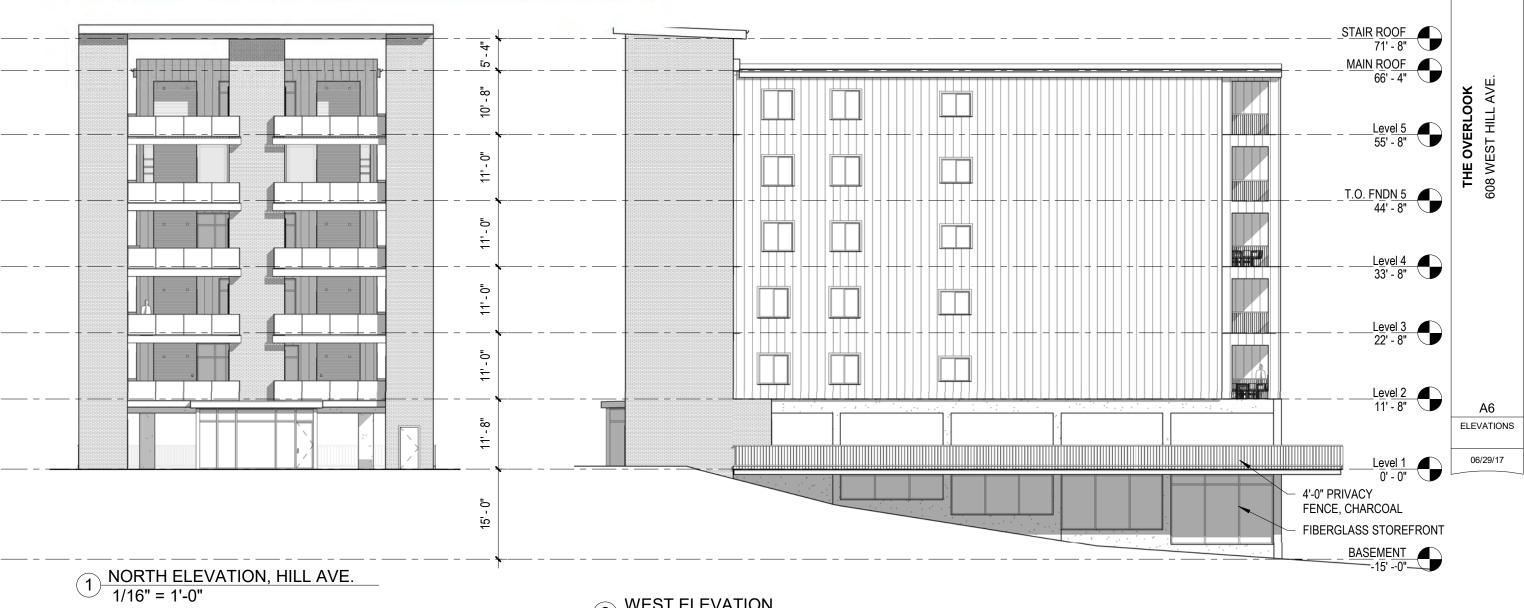

SITE CONTEXT

THE OVERLOOK
608 WEST HILL AVE.

Α1

SITE CONDITIONS

06/29/17

**BUILDING IN SITE** 

THE NEW BUILDING CONTINUES RHYTHM AND MASSING AND SETBACKS ESTABLISHED BY RIVERHOUSE.

HILL AVE. ELEVATION

#### Building Mass Scale and Form

- The new building continues the existing streetscape's massing and rhythm.

- Setbacks are similar to existing buildings'

#### Architectural Character, Gound Floors and Windows

- Glass lobby will add visual interest, pedestrian scale, and art to the street.
- Balconies break up the positive and negative space of the building while adding activity to the street.
- The floating roof system tops off the building similar to a traditional cornice.Solar panels on roof will be hidden from view.

#### Residential Buildings

- Residential units are raised above the ground plane for privacy but all have large balconies that will allow residents to still interact with the street.