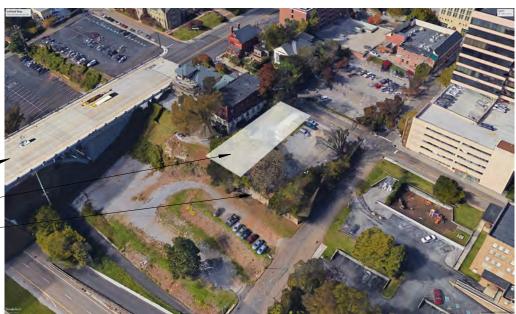

Petitioner: Joshua Wright, Architects Wright

Revised 8/15/2017

SITE

RETAINING WALL

15' 30' 60' HENLEY STREET BRIDGE

519 NOELTON DRIVE KNOXVILLE, TN 37919 865.321.9600

1) FROM HILL AVE. LOOKING AT SITE

2 FROM SITE LOOKING AT RIVERHOUSE

SITE CONTEXT

THE OVERLOOK
608 WEST HILL AVE.

Α1

SITE CONDITIONS

06/29/17

**BUILDING IN SITE** 

THE NEW BUILDING CONTINUES RHYTHM AND MASSING AND SETBACKS ESTABLISHED BY RIVERHOUSE.

HILL AVE. ELEVATION