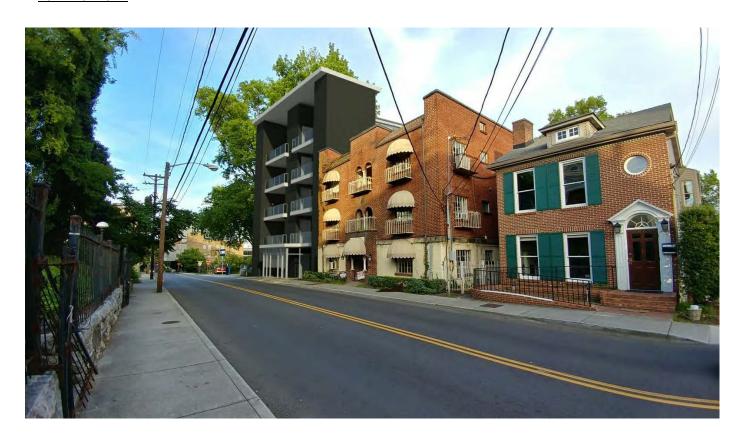

SITE CONTEXT

THE OVERLOOK
608 WEST HILL AVE.

Α1

SITE CONDITIONS

06/29/17

**BUILDING IN SITE** 

THE NEW BUILDING CONTINUES RHYTHM AND MASSING AND SETBACKS ESTABLISHED BY RIVERHOUSE.

HILL AVE. ELEVATION

#### Building Mass Scale and Form

- The new building continues the existing streetscape's massing and rhythm.

- Setbacks are similar to existing buildings'