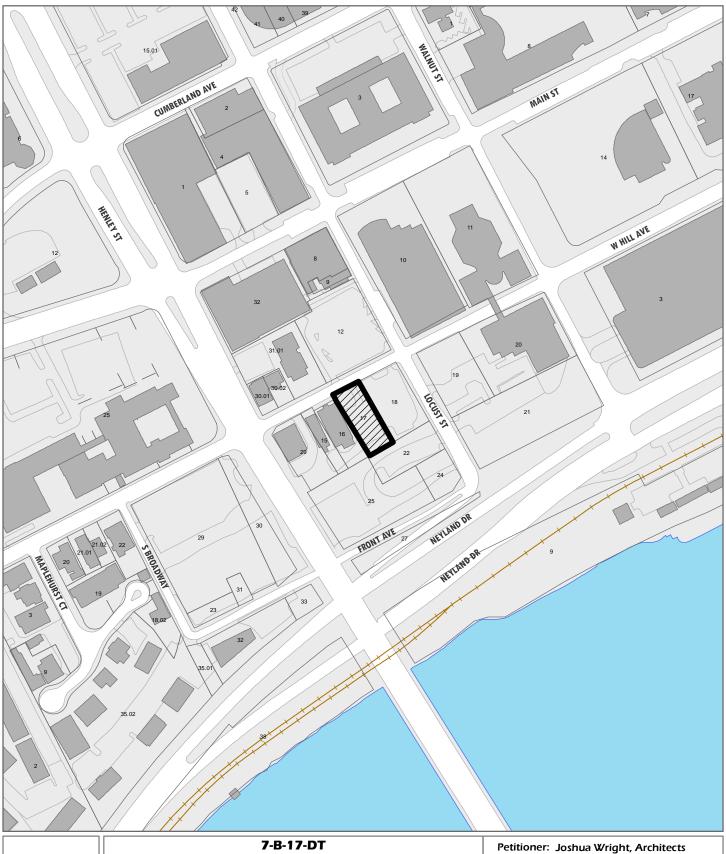

## **APPLICATION FOR CERTIFICATE OF APPROPRIATENESS**

608 W Hill Ave

Level 3: Construction of new building/structure

Original Print Date: 7/18/2017 Revised:
Metropolitan Planning Commission \* City / County Building \* Knoxville, TN 37902

Petitioner: Joshua Wright, Architects Wright

Revised 8/15/2017

SITE

RETAINING WALL

15' 30' 60' HENLEY STREET BRIDGE

519 NOELTON DRIVE KNOXVILLE, TN 37919 865.321.9600

1) FROM HILL AVE. LOOKING AT SITE

2 FROM SITE LOOKING AT RIVERHOUSE