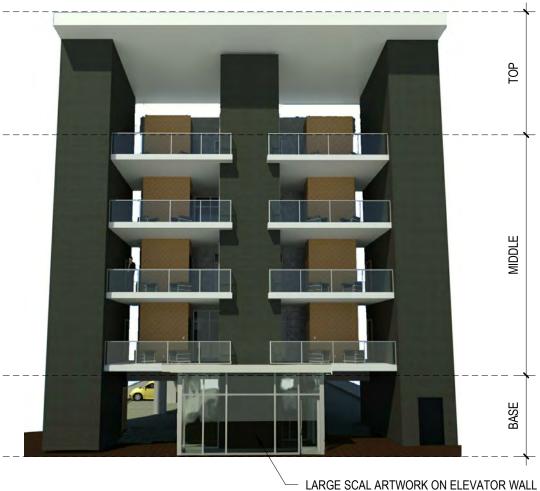

### **Building Materials**

- Masonry, glass and metal panel will be used to compliment the established texture and durability of existing materials in the streetscape.

#### Architectural Character, Gound Floors and Windows

- Glass lobby will add visual interest, pedestrian scale, and art to the street.
- Balconies break up the positive and negative space of the building while adding activity to the street.
- The floating roof system tops off the building similar to a traditional cornice.Solar panels on roof will be hidden from view.

#### Residential Buildings

- Residential units are raised above the ground plane for privacy but all have large balconies that will allow residents to still interact with the street.

#### Mechanical Equipment and Service Utilities

- All mechanical and solar equipment will be placed so that it cannot be seen from the street.

519 NOELTON DRIVE KNOXVILLE, TN 37919 865.321.9600

THE OVERLOOK
608 WEST HILL AVE.