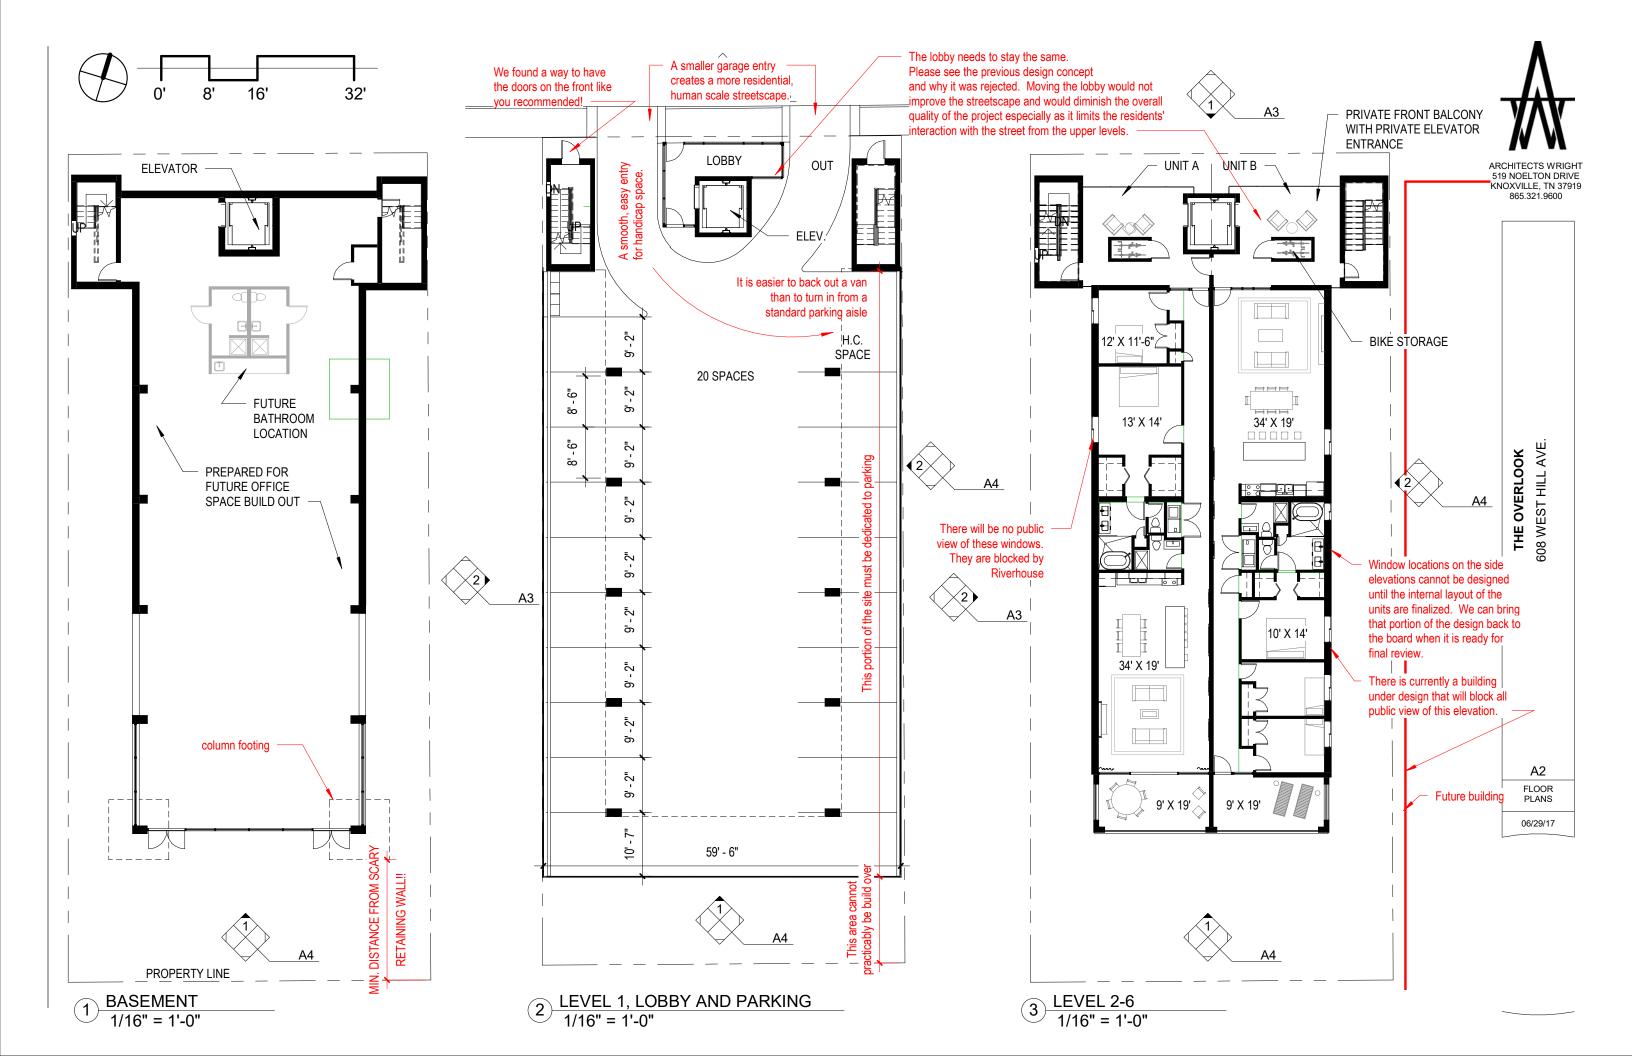

## **DOWNTOWN KNOXVILLE DESIGN GUIDELINES:**

Pedestrian and bicyclist safety

- Crumbling sidewalk will be rebuilt to current codes

### Parking Facilities

- Parking is hidden behind building and entrance is divided to create proper rhythm and massing for building.
- All lighting shall not encroach past property line
- Privacy fencing will ensure that parking cars do not disturb neighboring buildings Downtown Beautification
  - An existing gravel lot will be converted into an active residential building with new planting, and artwork that will increase safety and quality of the street.

#### Building Mass Scale and Form

- The new building continues the existing streetscape's massing and rhythm.

- Setbacks are similar to existing buildings'

### **Building Materials**

- Masonry, glass and metal panel will be used to compliment the established texture and durability of existing materials in the streetscape.

#### Architectural Character, Gound Floors and Windows

- Glass lobby will add visual interest, pedestrian scale, and art to the street.
- Balconies break up the positive and negative space of the building while adding activity to the street.
- The floating roof system tops off the building similar to a traditional cornice.Solar panels on roof will be hidden from view.

#### Residential Buildings

- Residential units are raised above the ground plane for privacy but all have large balconies that will allow residents to still interact with the street.

#### Mechanical Equipment and Service Utilities

- All mechanical and solar equipment will be placed so that it cannot be seen from the street.

519 NOELTON DRIVE KNOXVILLE, TN 37919 865.321.9600

THE OVERLOOK
608 WEST HILL AVE.