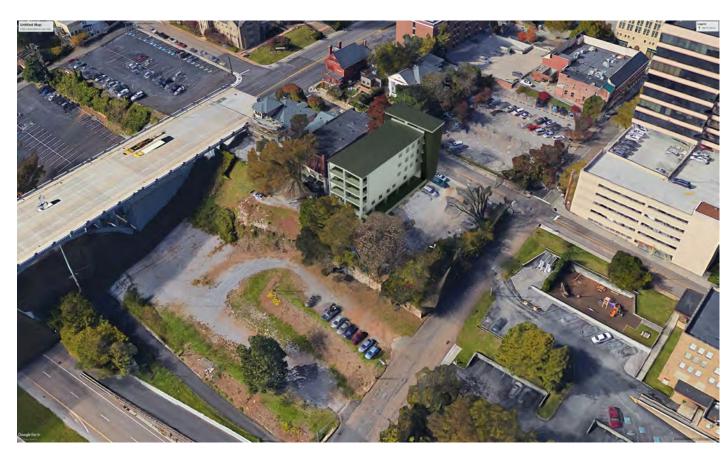

Petitioner: Joshua Wright, Architects Wright

Revised 8/15/2017

SITE

RETAINING WALL

15' 30' 60' HENLEY STREET BRIDGE

519 NOELTON DRIVE KNOXVILLE, TN 37919 865.321.9600

1) FROM HILL AVE. LOOKING AT SITE

2 FROM SITE LOOKING AT RIVERHOUSE

SITE CONTEXT

THE OVERLOOK
608 WEST HILL AVE.

Α1

SITE CONDITIONS

06/29/17

**BUILDING IN SITE** 

THE NEW BUILDING CONTINUES RHYTHM AND MASSING AND SETBACKS ESTABLISHED BY RIVERHOUSE.

HILL AVE. ELEVATION