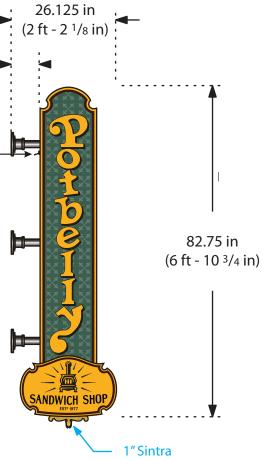

## SIGN CODE •

Proposed Signage =15 SqFt

Relevant Signage Code: N/A

**Sign Calculation:** (H) x (L) of overall boxed dimensions

## **COLOR PALETTE** •

Brown Trim & Returns PMS 5615 Green Yellow Acrylic #2016 PMS 1545 Brown Black 3M Vinyl N/A N/A N/A

**Revision Date:** 08/10/16 **Rev. Details:** Revise dimensions on sign to 15 sq ft Scale: 1/2" = 12" 1201 Wiley Rd, Ste 150 522 S, Gay St, Knoxville, TN 37902 161164 Proj. Location: Project No: PROJECI Schaumburg, IL 60173 O: 847.301.0510 Orig. Draft: 07/15/16 Proj. Manager: Mindy Robinson F: 847.301.0518 Sales Rep: Page Rev: 001 Josh Sprecher ideas@identiti.net