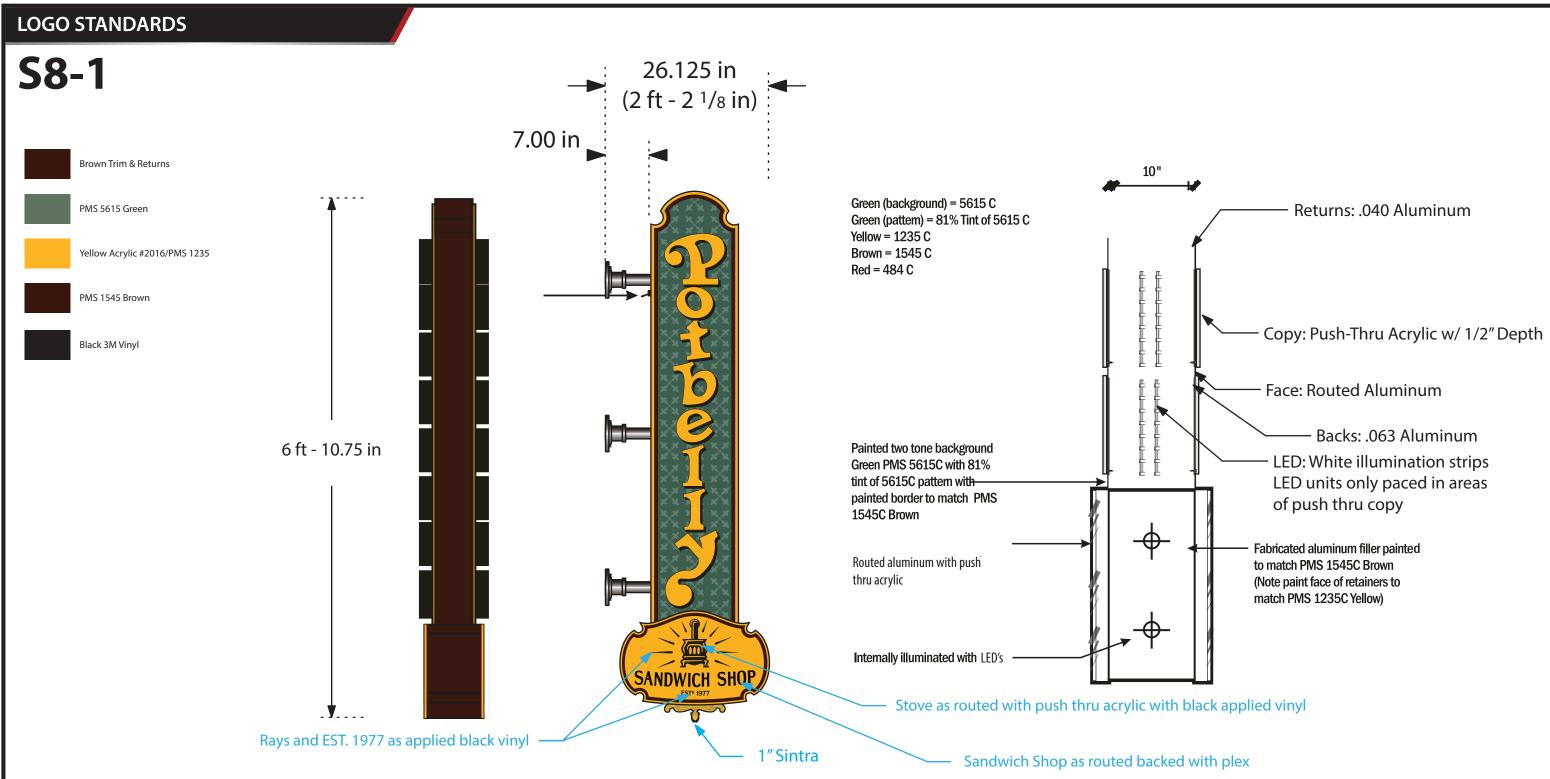

# **S6-1**

Black 3M Vinyl

IDENTITI

## **COLOR PALETTE** •

Brown Trim & Returns PMS 5615 Green Yellow Acrylic #2016 PMS 1545 Brown Black 3M Vinyl N/A N/A N/A

**Revision Date:** 08/10/16 **Rev. Details:** Revise dimensions on sign to 15 sq ft Scale: 1/2" = 12" 1201 Wiley Rd, Ste 150 522 S, Gay St, Knoxville, TN 37902 161164 Proj. Location: Project No: PROJECI Schaumburg, IL 60173 O: 847.301.0510 Orig. Draft: 07/15/16 Proj. Manager: Mindy Robinson F: 847.301.0518 Sales Rep: Page Rev: 001 Josh Sprecher ideas@identiti.net

## SIGN TYPE •

Routed Aluminum with push thru acrylic

## **MOUNTING**.

Flush Mounted