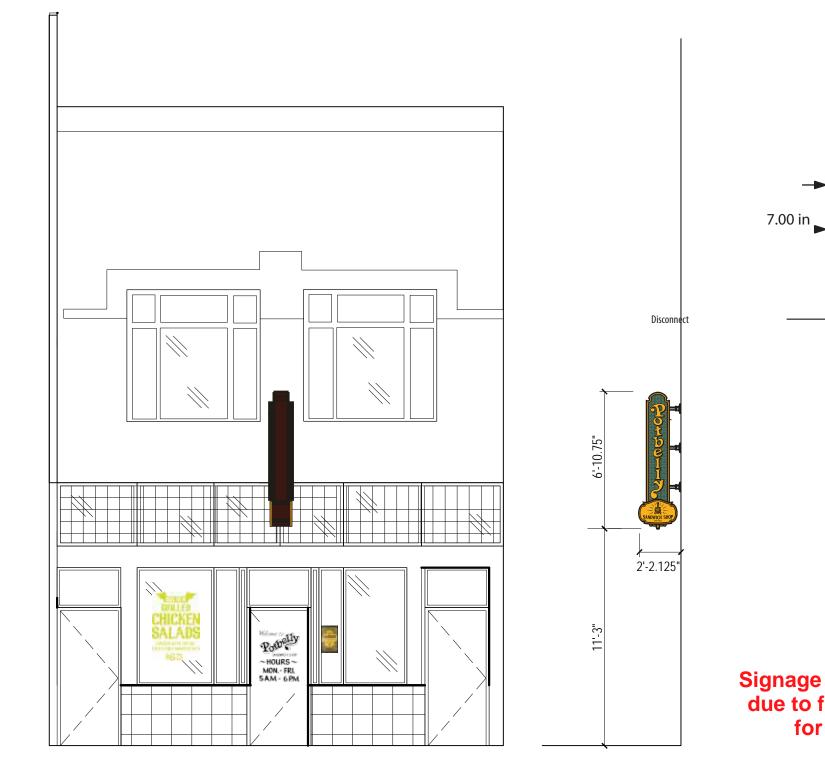

## **FRONT STORE ELEVATION**

## SIGN CODE •

Proposed Signage =15 SqFt

Relevant Signage Code: N/A

**Sign Calculation:** (H) x (L) of overall boxed dimensions

## SIGN TYPE •

Routed Aluminum with push thru acrylic

## **MOUNTING**.

Flush Mounted

## **COLOR PALETTE** •

Brown Trim & Returns PMS 5615 Green Yellow Acrylic #2016 PMS 1545 Brown Black 3M Vinyl N/A N/A N/A

**Revision Date:** 08/10/16 **Rev. Details:** Revise dimensions on sign to 15 sq ft Scale: 1/2" = 12" 1201 Wiley Rd, Ste 150 522 S, Gay St, Knoxville, TN 37902 161164 Proj. Location: Project No: PROJECI Schaumburg, IL 60173 O: 847.301.0510 Orig. Draft: 07/15/16 Proj. Manager: Mindy Robinson F: 847.301.0518 Sales Rep: Page Rev: 001 Josh Sprecher ideas@identiti.net

## Signage is as small as it can be due to fabrication restrictions for current sign type.