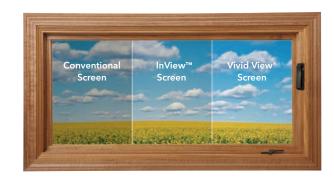

**Extra convenience.** The optional footbolt can hold the door open about 3" for ventilation.

More light and a clearer view. Optional top-hung sliding screen door is made from Pella's high-transparency InView<sup>™</sup> screen\*.

Added security and peace of mind. Advanced multipoint locking system secures the door at the top, middle and bottom for more peace of mind.

**More fresh air.** Optional hinged screen\* doors are available to match your patio door's EnduraClad® exterior finish color and feature Pella's high-transparency InView screen.

#### SCREENS

Vivid View screens allow in 29% more light and 21% more airflow.<sup>2</sup> InView screens let in 14% more light and 8% more airflow<sup>2</sup> – plus, they're the standard option on all Pella 450 Series wood windows and patio doors.