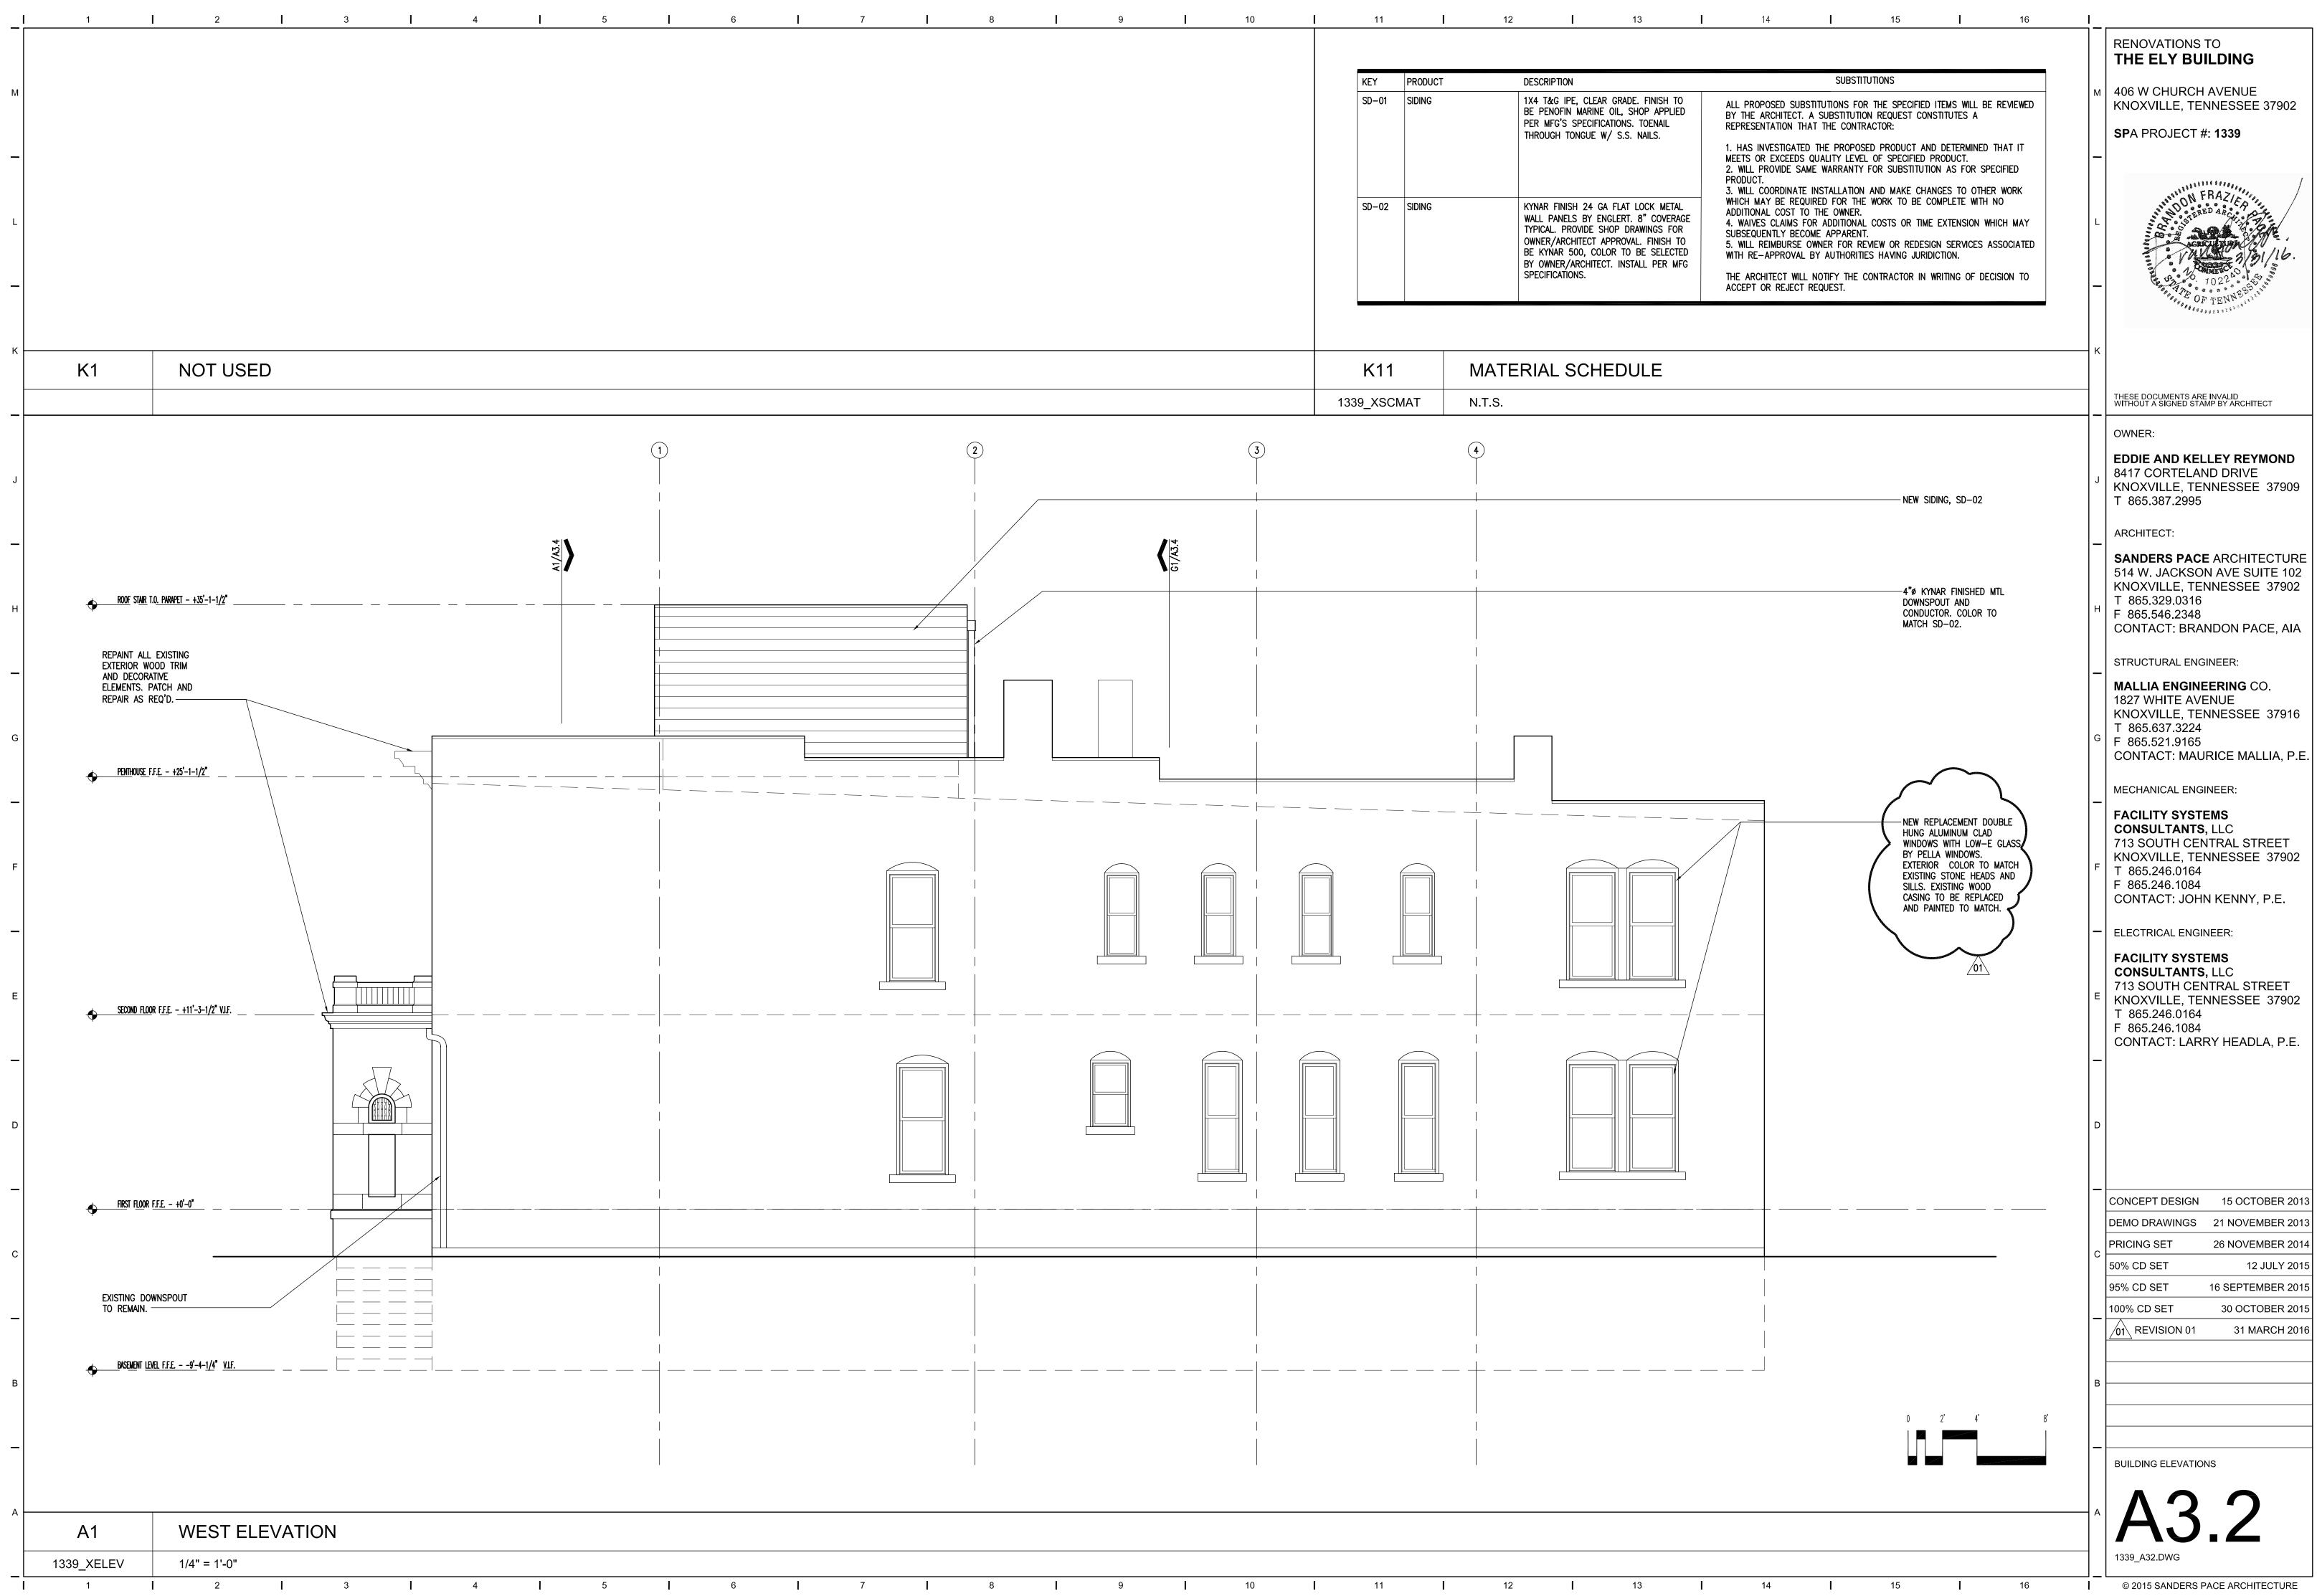

Pella<sup>®</sup> 450 Series Wood Windows and Patio Doors



 Image: Contract of the second secon

Pella 450 Series double-hung windows with Traditional Simulated-Divided-Light grilles are right at home in replacement, remodeling and new construction projects.

A CONTRACTOR

The Pine interiors of a Pella 450 Series sliding patio door surrounded by awning and fixed windows create a room that's as naturally beautiful as the view outside.



The beauty of wood at a competitive price. Pella<sup>®</sup> 450 Series products offer you our most popular features, including the natural beauty of wood with low-maintenance aluminum-clad exteriors. So start here for windows and patio doors that give your home more style and better energy efficiency – and make your life easier every day.



# wнy