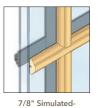

## The look of individual windowpanes to fit your

**home's style.** You have the choice of three distinctive grille types in a variety of patterns and finishes, including Simulated-Divided-Light grilles bonded to the interior and exterior glass, removable roomside wood grilles or permanent grilles-between-the-glass.

#### Permanent

Divided-Light Grilles

3/4" Aluminum Grilles-Between-the-Glass

3/4" Roomside Wood Grilles

Removable

Custom (equally divided)