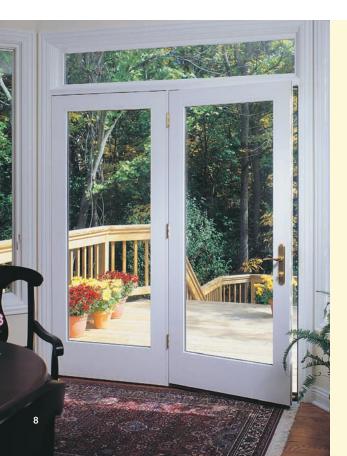

## Hinged Patio Doors

Hinged patio doors swing open and closed to make coming and going easy.

**Stunning design and functional passages.** Choose one movable and one fixed door that can hinge from the center or a single door for simple elegance.

Added security and peace of mind. Advanced multipoint locking system secures the door at the top, middle and bottom for more peace of mind.

**More fresh air.** Optional hinged screen\* doors are available to match your patio door's EnduraClad® exterior finish color and feature Pella's high-transparency InView screen.