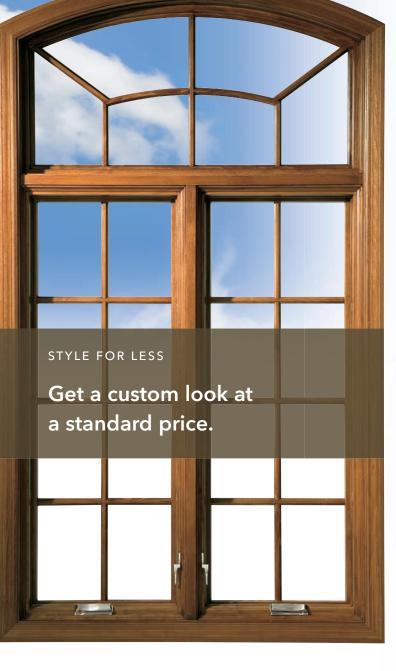

Pella<sup>®</sup> 450 Series Wood Windows and Patio Doors

 Image: Contract of the second secon

Pella 450 Series double-hung windows with Traditional Simulated-Divided-Light grilles are right at home in replacement, remodeling and new construction projects.

A CONTRACTOR

The Pine interiors of a Pella 450 Series sliding patio door surrounded by awning and fixed windows create a room that's as naturally beautiful as the view outside.

The beauty of wood at a competitive price. Pella<sup>®</sup> 450 Series products offer you our most popular features, including the natural beauty of wood with low-maintenance aluminum-clad exteriors. So start here for windows and patio doors that give your home more style and better energy efficiency – and make your life easier every day.