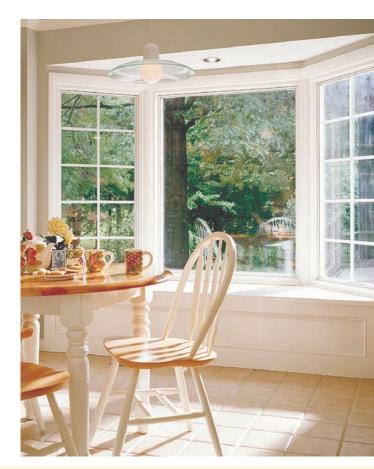

## Bay or Bow Windows

More than just windows, they're combinations of windows that reach out into the world and expand your living space and your view.

**The right fit for your home.** Pella offers bay or bow windows in a variety of standard and custom sizes and angles.<sup>\*</sup>

**Extra comfort and charm.** Pella<sup>®</sup> 450 Series bay or bow windows are available with beautiful wood headboards and cozy insulated seatboards.

**Easier installation.** Many Pella bay or bow windows come ready to be installed – so no extra time is needed for assembly.