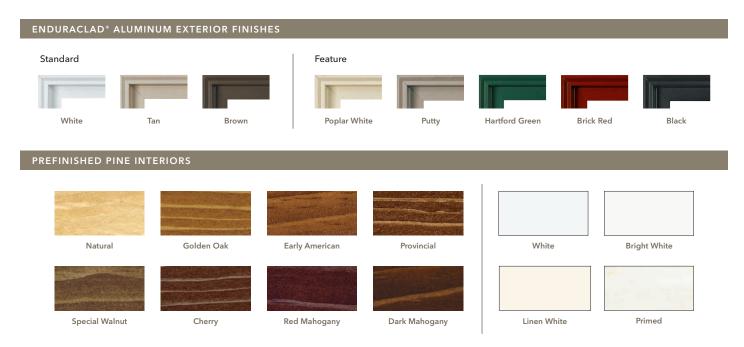

# wнy снооse Pella® 450 Series

Wood Windows and Patio Doors

LOW-MAINTENANCE WOOD

PELLA QUALITY FEATURES

Beautifully crafted, priced competitively.

# Pella 450 Series products offer many of the features found on our premium wood

**lines and cost less.** You get beautiful wood interiors. Low-maintenance EnduraClad® exteriors. Fold-away casement window handles. A wide range of standard and special sizes, shapes and styles. And a choice of eight exterior cladding colors.

**Our most popular options.** Pella can stain, paint or prime the wood interiors of your Pella products for you. If you want the look of individual windowpanes, you can choose from several grille types and patterns. Beautiful, low-maintenance exteriors.

Our strong wood frames with aluminum-clad exteriors arrive with the added protection of our durable EnduraClad finish in the color of your choice.

## Exceptional wood protection. Pella

EnduraGuard® wood protection provides advanced protection against the effects of moisture, decay, stains from mold and mildew – as well as termite damage.

## The look of individual windowpanes to fit your

**home's style.** You have the choice of three distinctive grille types in a variety of patterns and finishes, including Simulated-Divided-Light grilles bonded to the interior and exterior glass, removable roomside wood grilles or permanent grilles-between-the-glass.