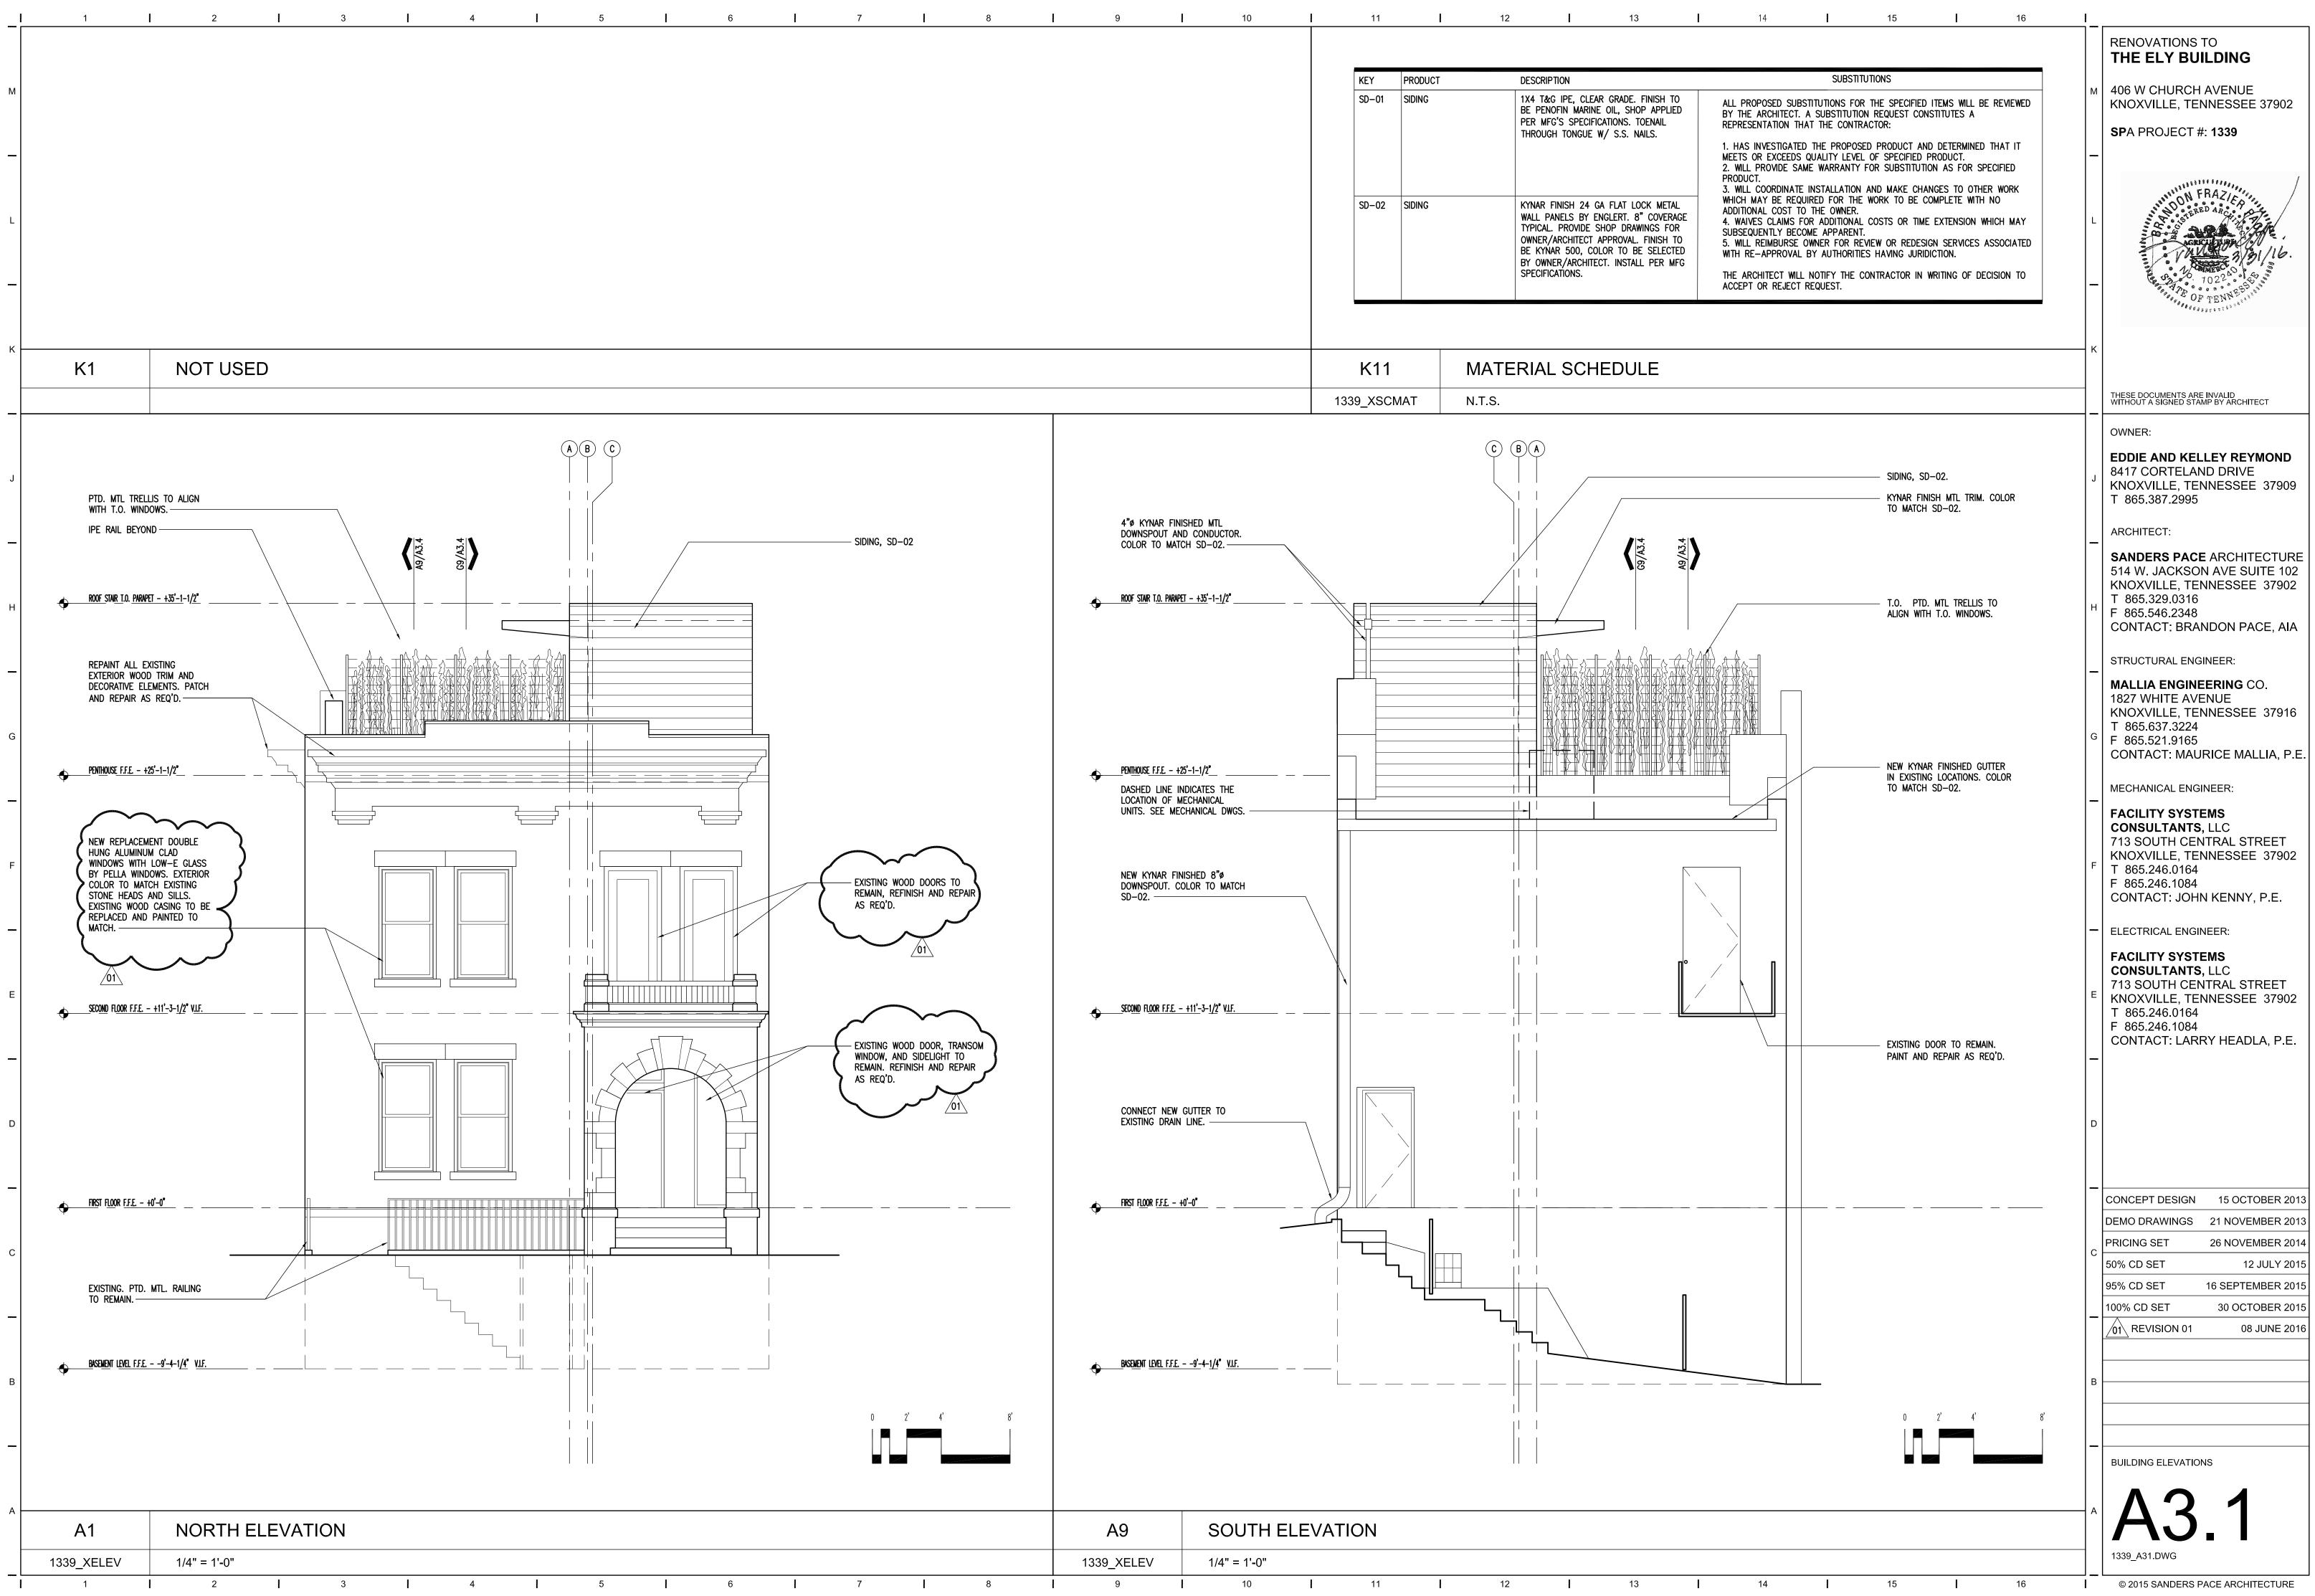

Pella<sup>®</sup> 450 Series Wood Windows and Patio Doors



 Image: Contract of the second secon

Pella 450 Series double-hung windows with Traditional Simulated-Divided-Light grilles are right at home in replacement, remodeling and new construction projects.

A CONTRACTOR

The Pine interiors of a Pella 450 Series sliding patio door surrounded by awning and fixed windows create a room that's as naturally beautiful as the view outside.



The beauty of wood at a competitive price. Pella<sup>®</sup> 450 Series products offer you our most popular features, including the natural beauty of wood with low-maintenance aluminum-clad exteriors. So start here for windows and patio doors that give your home more style and better energy efficiency – and make your life easier every day.



# wн