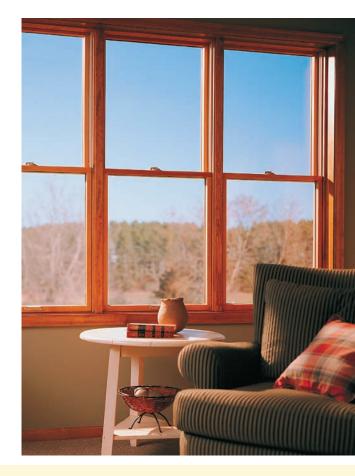

## Double-Hung Windows

Double-hung windows offer efficient ventilation – both upper and lower sashes open.

Years of smooth, effortless operation. Our Advanced Balance System helps ensure your window will open and close easily.

A tighter seal against the elements. Pella's cam-action locks pull the sashes against the weatherstripping. Goodbye, drafts!

**Easier cleaning.** Both sashes tilt in – making it easy to clean the exterior glass from inside your home. (Just another popular feature invented by Pella.)