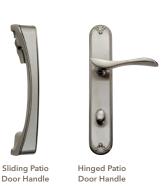

#### HARDWARE

Double-Hung Window Cam-Action Sash Lock

Casement and Awning Fold-Away Window Crank

#### Hardware Finishes

Hinged patio door hardware not available in Champagne and White.

1 Warning: Use caution when children or pets are around open windows and doors. Screens are not designed to retain children or pets.