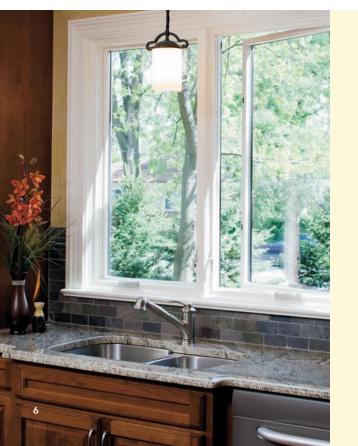

## Casement and Awning Windows

Coveted for their clean, uncluttered views and effortless operation – they glide open and shut with the turn of one easy-to-operate handle.

Years of smooth openings and closings. Steel operating arms and hinges resist rust and corrosion.

**More convenient handle design.** Fold-away handle won't get in the way of roomside window treatments.

**Simple to operate.** Unison Lock System secures the window in two places with one easy-to-reach handle.

**Easier cleaning.** Sash moves toward the center, leaving room to clean the exterior glass from inside your home.