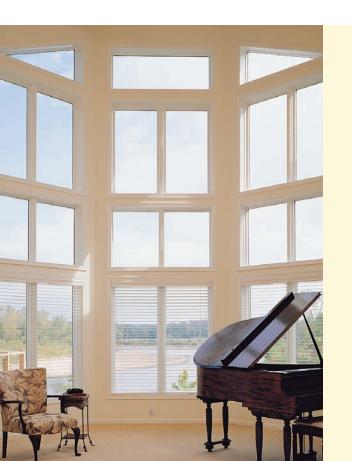

## Combination, Fixed and Special Shape Windows and Doors

Window and door combinations are two or more windows or doors joined together to add character to your home's design.

**Mix and match.** Start with any Pella 450 Series window or patio door, then add more Pella 450 Series products next to, above or below it to create a combination that reflects your personal style.

**Create a custom look.** Assembling a variety of standard window styles makes a design statement for less than the cost of a custom window.

**Virtually endless design possibilities.** Special Shape windows are available in curves and angles to add architectural interest and natural light.