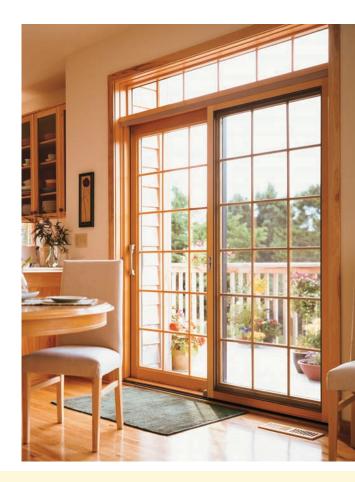

A CONTRACTOR

The Pine interiors of a Pella 450 Series sliding patio door surrounded by awning and fixed windows create a room that's as naturally beautiful as the view outside.

The beauty of wood at a competitive price. Pella<sup>®</sup> 450 Series products offer you our most popular features, including the natural beauty of wood with low-maintenance aluminum-clad exteriors. So start here for windows and patio doors that give your home more style and better energy efficiency – and make your life easier every day.

## PELLA® 450 SERIES WOOD PATIO DOORS

There's one to fit your home's style. And your lifestyle.

Since they don't swing, sliding patio doors require less floor space. From the dining room to the bedroom, they're the right fit because you can place furniture nearby.

**Easy operation.** Convenient thumblock allows you to open and close the door with one hand.

**Better draft protection.** Pella's unique design puts the sliding panel on the outside. So when the wind blows against it, it creates a tighter seal.