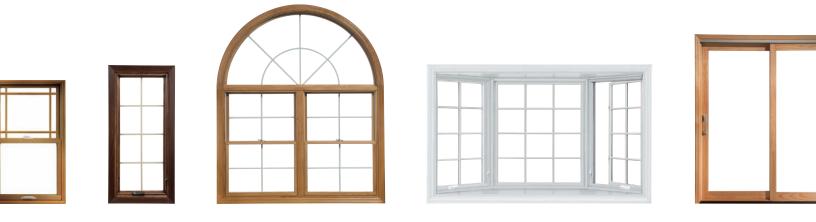

## PELLA® 450 SERIES WOOD WINDOWS

Our most popular styles are as beautiful as they are functional.

## Double-Hung Windows

Double-hung windows offer efficient ventilation – both upper and lower sashes open.

Years of smooth, effortless operation. Our Advanced Balance System helps ensure your window will open and close easily.

## Casement and Awning Windows

Coveted for their clean, uncluttered views and effortless operation – they glide open and shut with the turn of one easy-to-operate handle.

Years of smooth openings and closings. Steel operating arms and hinges resist rust and corrosion.

## Bay or Bow Windows

More than just windows, they're combinations of windows that reach out into the world and expand your living space and your view.

**The right fit for your home.** Pella offers bay or bow windows in a variety of standard and custom sizes and angles.<sup>\*</sup>

## Combination, Fixed and Special Shape Windows and Doors

Window and door combinations are two or more windows or doors joined together to add character to your home's design.

**Mix and match.** Start with any Pella 450 Series window or patio door, then add more Pella 450 Series products next to, above or below it to create a combination that reflects your personal style.