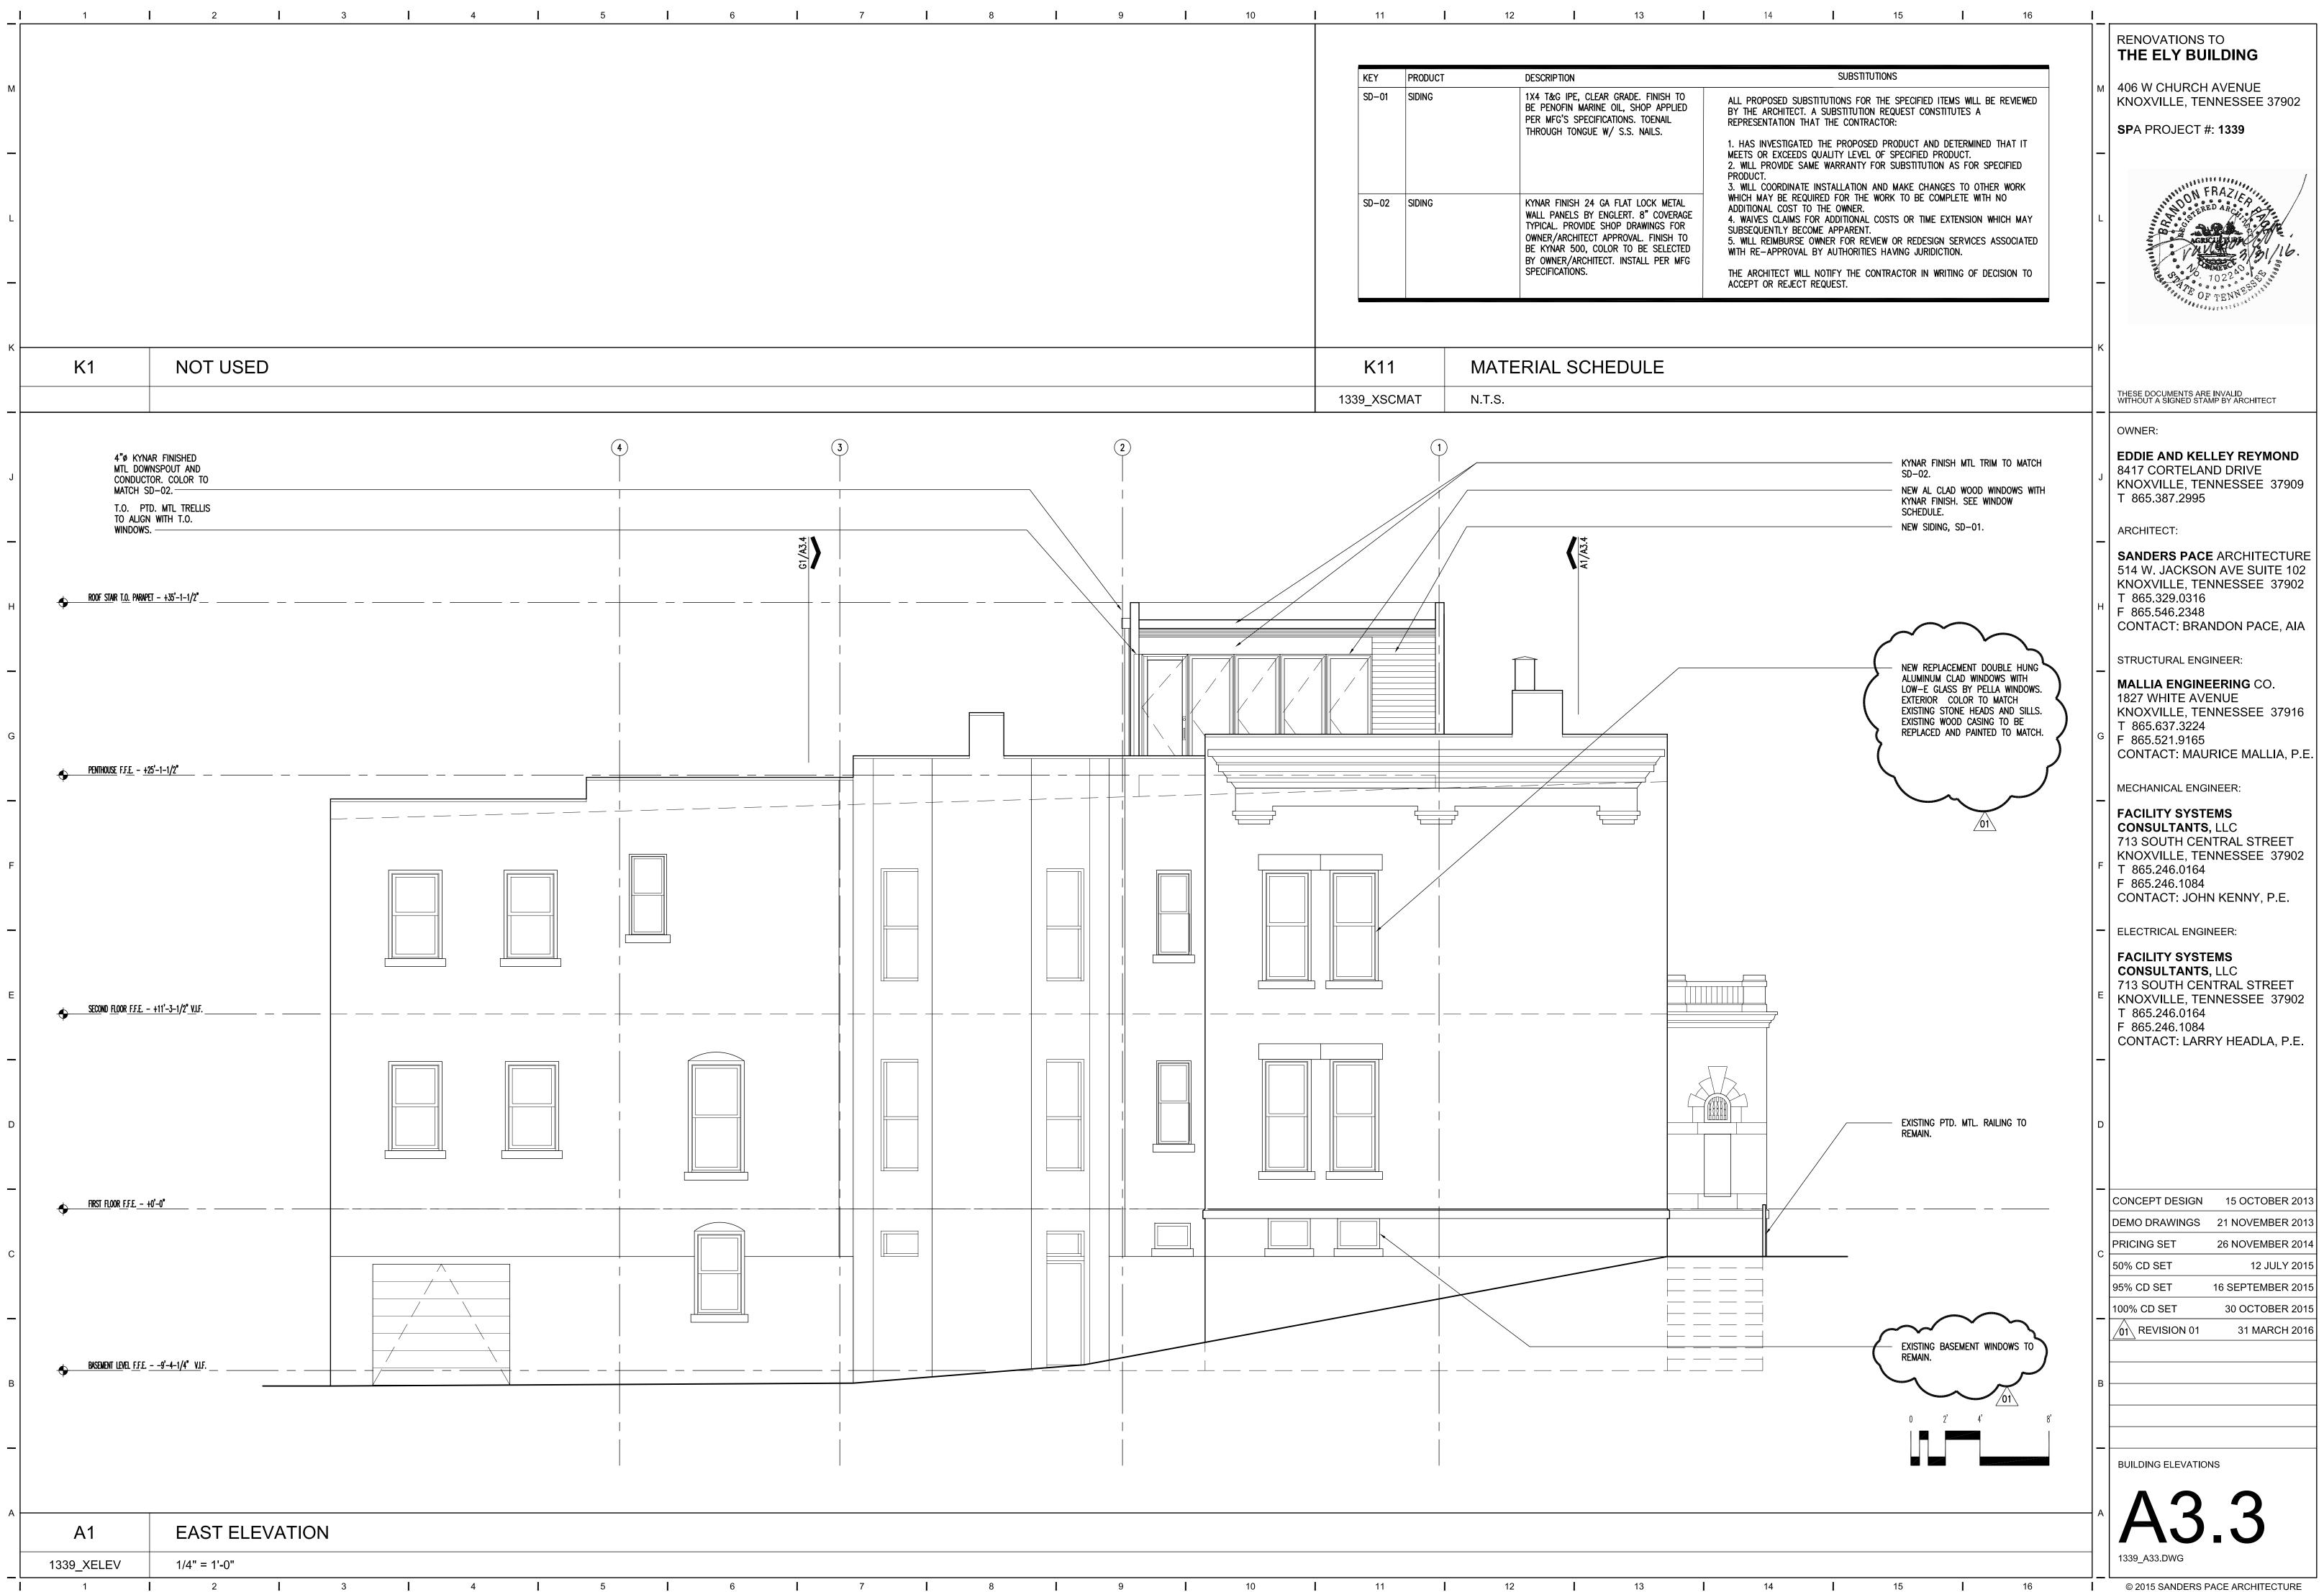

Pella<sup>®</sup> 450 Series Wood Windows and Patio Doors



 Image: Contract of the second secon

Pella 450 Series double-hung windows with Traditional Simulated-Divided-Light grilles are right at home in replacement, remodeling and new construction projects.

A CONTRACTOR

The Pine interiors of a Pella 450 Series sliding patio door surrounded by awning and fixed windows create a room that's as naturally beautiful as the view outside.



The beauty of wood at a competitive price. Pella<sup>®</sup> 450 Series products offer you our most popular features, including the natural beauty of wood with low-maintenance aluminum-clad exteriors. So start here for windows and patio doors that give your home more style and better energy efficiency – and make your life easier every day.



# wнy сн