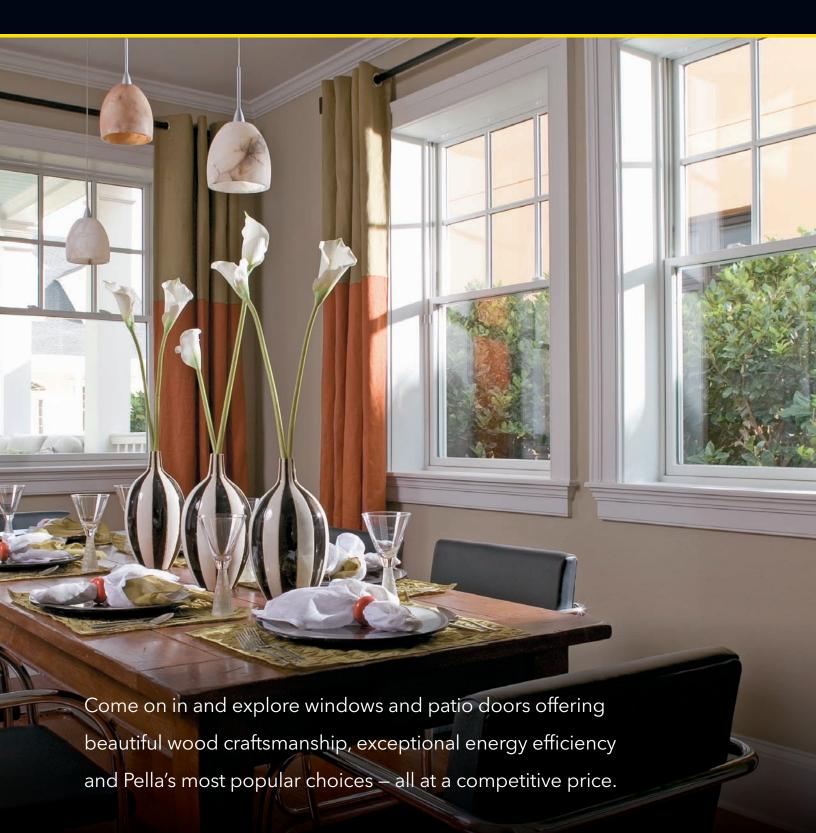

A CONTRACTOR

The Pine interiors of a Pella 450 Series sliding patio door surrounded by awning and fixed windows create a room that's as naturally beautiful as the view outside.

The beauty of wood at a competitive price. Pella<sup>®</sup> 450 Series products offer you our most popular features, including the natural beauty of wood with low-maintenance aluminum-clad exteriors. So start here for windows and patio doors that give your home more style and better energy efficiency – and make your life easier every day.

# Pella 450 Series products offer many of the features found on our premium wood

**lines and cost less.** You get beautiful wood interiors. Low-maintenance EnduraClad® exteriors. Fold-away casement window handles. A wide range of standard and special sizes, shapes and styles. And a choice of eight exterior cladding colors.