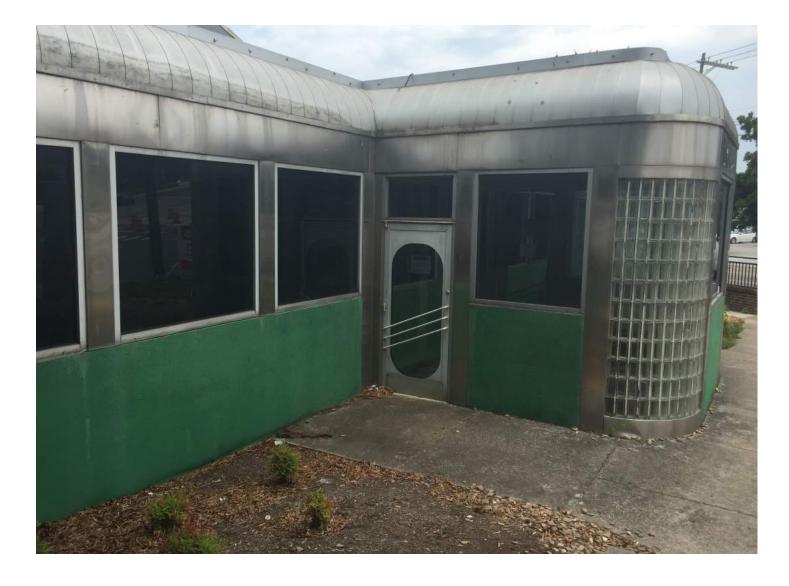

#### **Existing Conditions**

Existing fence to be removed

Existing canopy and entry to remain -

CMU walls to be painted, typ.

- Future beer garden location. Existing landscaping to be removed.

All existing green EIFS to be removed and replaced w/ aluminum panels

New landscaping throughout site