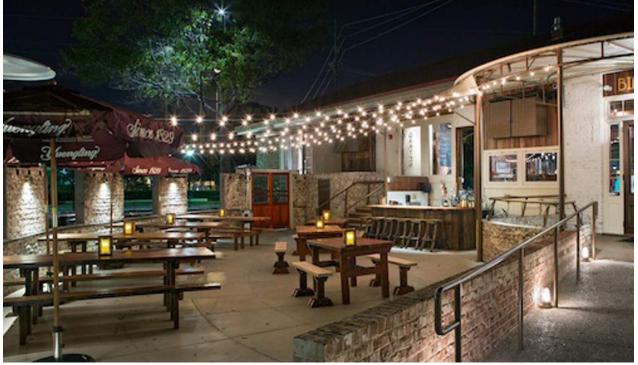

| Telephone: 865.523.5001 ex 248                                |
| 1 EVEL 2. ¢250                                                                                                                    | Fax: 865.523.5003                                             |
| LEVEL 3: \$250  ☐ Construction of New Building/Structure                                                                          | E-mail: mfrederick@s4dinc.com                                 |
|                                                                                                                                   | L-IIIaii.                                                     |





Merchants of Beer Downtown Design Review Package

## Inspiration Photography









# **Existing Conditions**







Future sign canopy location

Future patio location

All existing green EIFS to be removed and replaced w/ aluminum panels

New landscaping throughout site

#### **Existing Conditions**







Existing fence to be removed

Existing canopy and entry to remain -

CMU walls to be painted, typ.

- Future beer garden location. Existing landscaping to be removed.

All existing green EIFS to be removed and replaced w/ aluminum panels

New landscaping throughout site





## Proposed Elevations





Merchants of Beer Downtown Design Review Package



Merchants of Beer Downtown Design Review Package