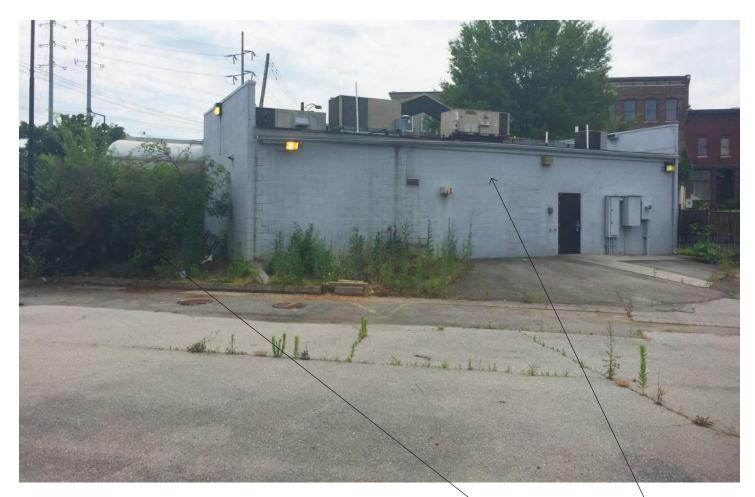

# **Existing Conditions**

Future sign canopy location

Future patio location

All existing green EIFS to be removed and replaced w/ aluminum panels

New landscaping throughout site