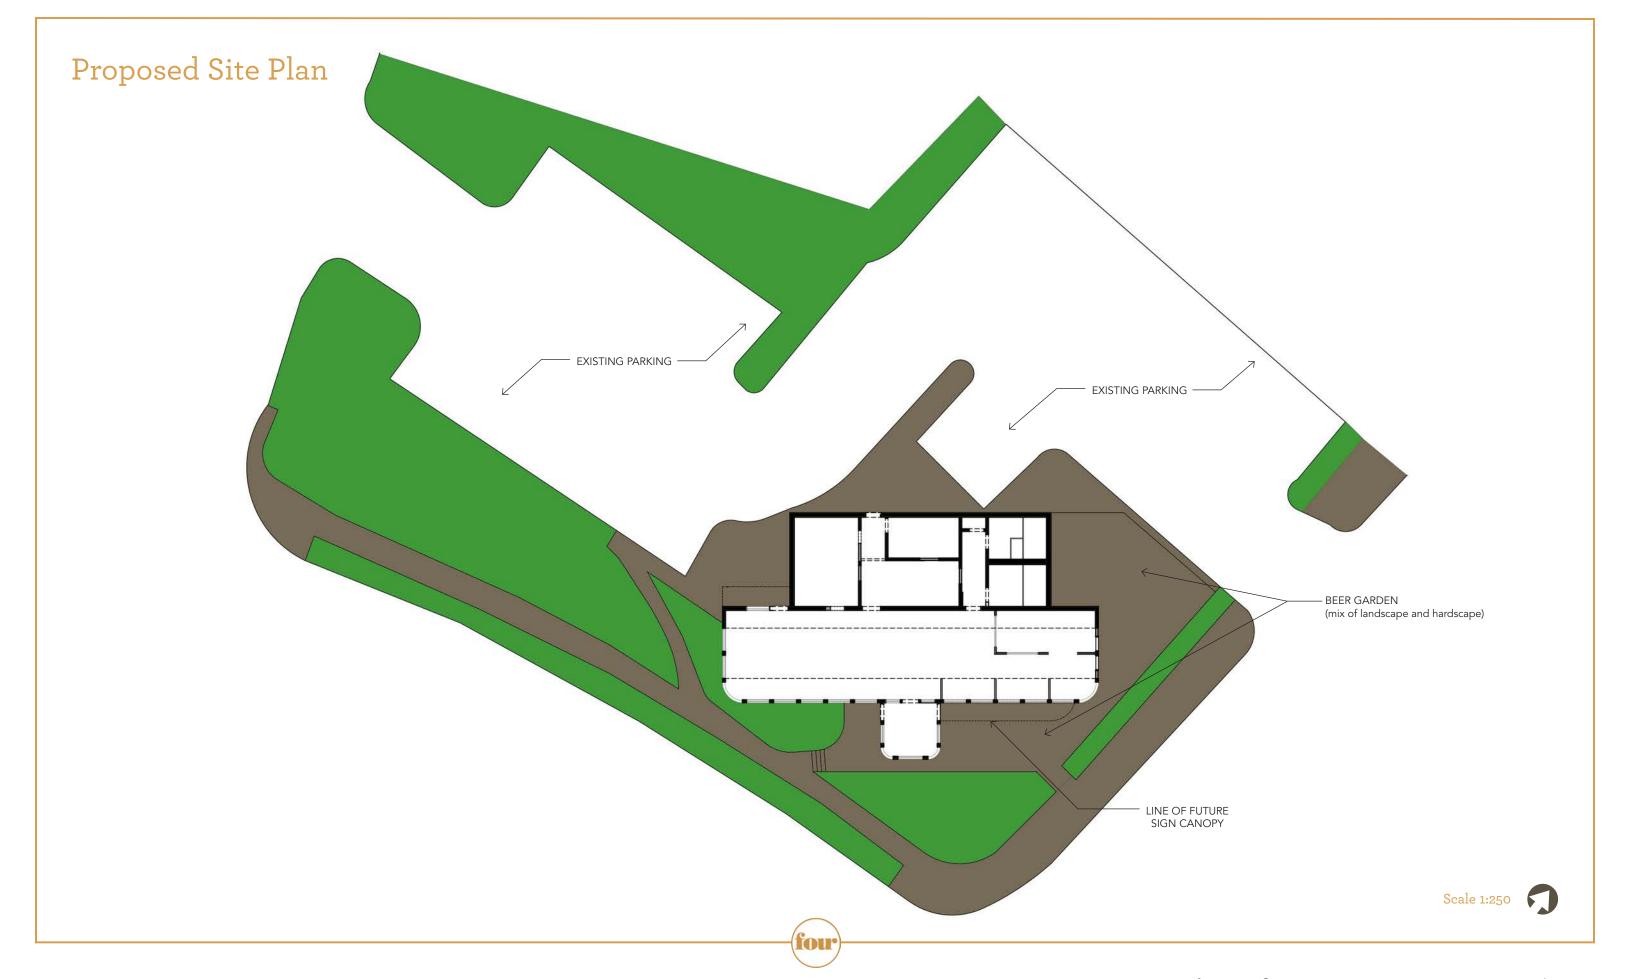

# **Existing Conditions**

Future sign canopy location

Future patio location

All existing green EIFS to be removed and replaced w/ aluminum panels

New landscaping throughout site

#### **Existing Conditions**

Existing fence to be removed

Existing canopy and entry to remain -

CMU walls to be painted, typ.

- Future beer garden location. Existing landscaping to be removed.

All existing green EIFS to be removed and replaced w/ aluminum panels

New landscaping throughout site