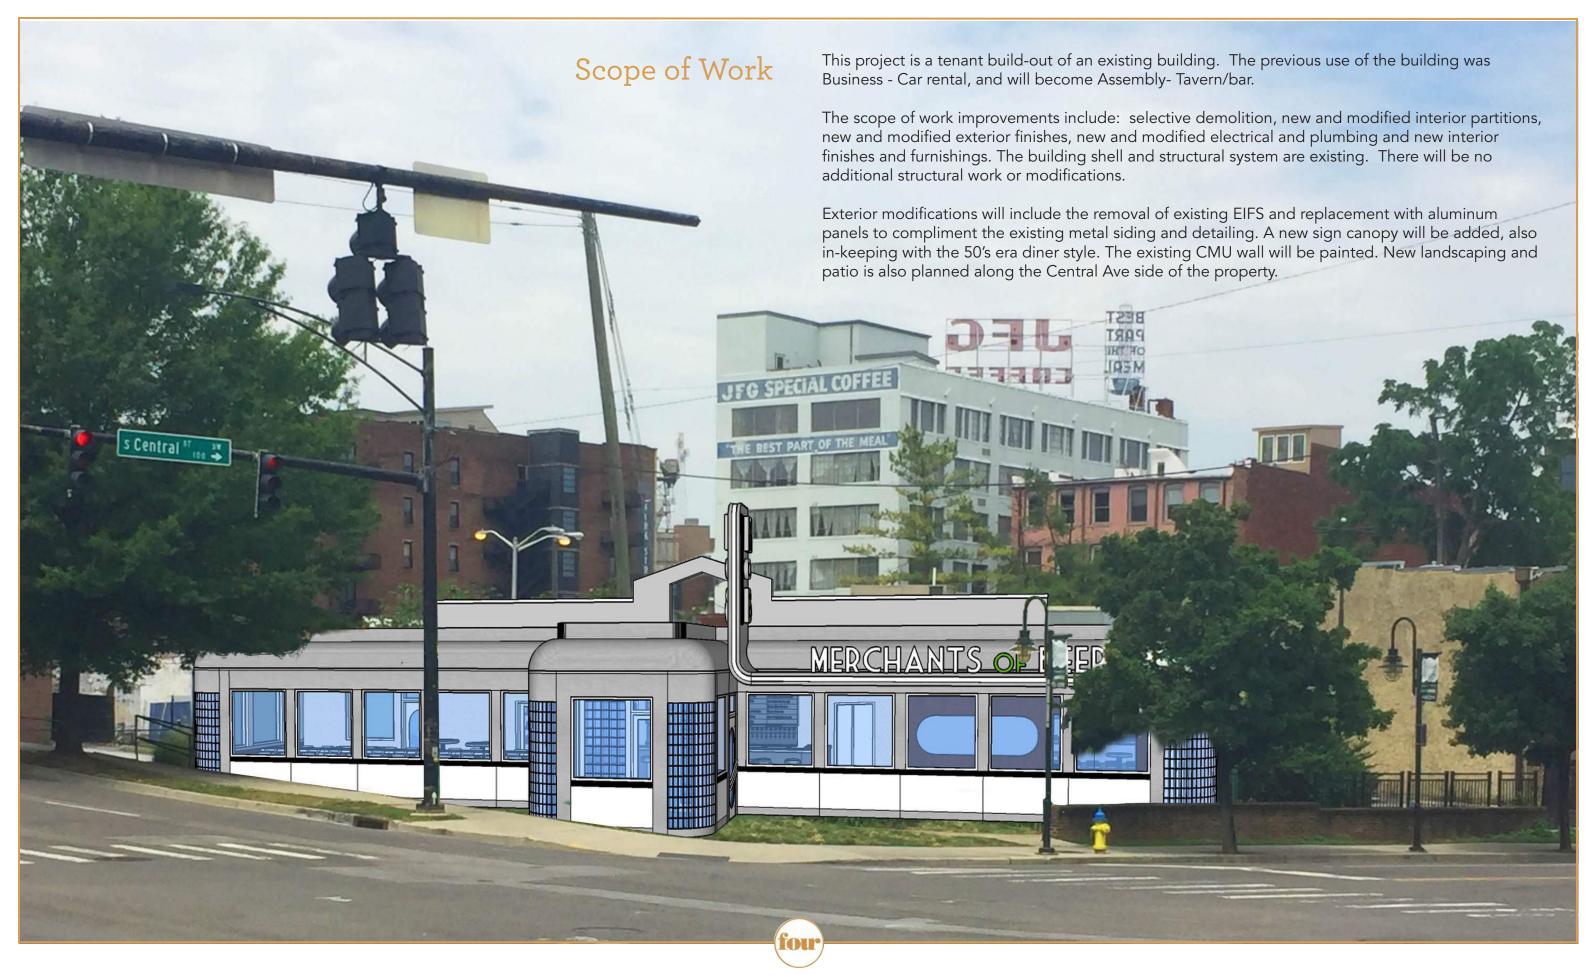

# **Existing Conditions**

Future sign canopy location

Future patio location

All existing green EIFS to be removed and replaced w/ aluminum panels

New landscaping throughout site

#### **Existing Conditions**

Existing fence to be removed

Existing canopy and entry to remain -

CMU walls to be painted, typ.

- Future beer garden location. Existing landscaping to be removed.

All existing green EIFS to be removed and replaced w/ aluminum panels

New landscaping throughout site