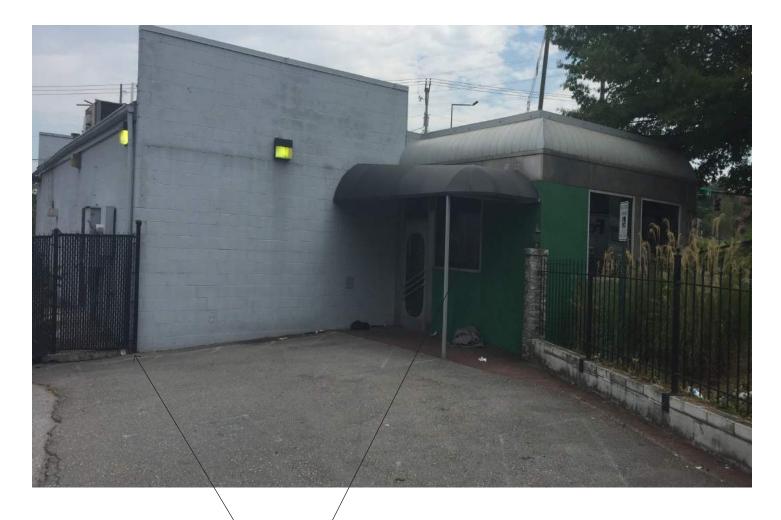

#### **Existing Conditions**

Existing fence to be removed

Existing canopy and entry to remain -

CMU walls to be painted, typ.

- Future beer garden location. Existing landscaping to be removed.

All existing green EIFS to be removed and replaced w/ aluminum panels

New landscaping throughout site