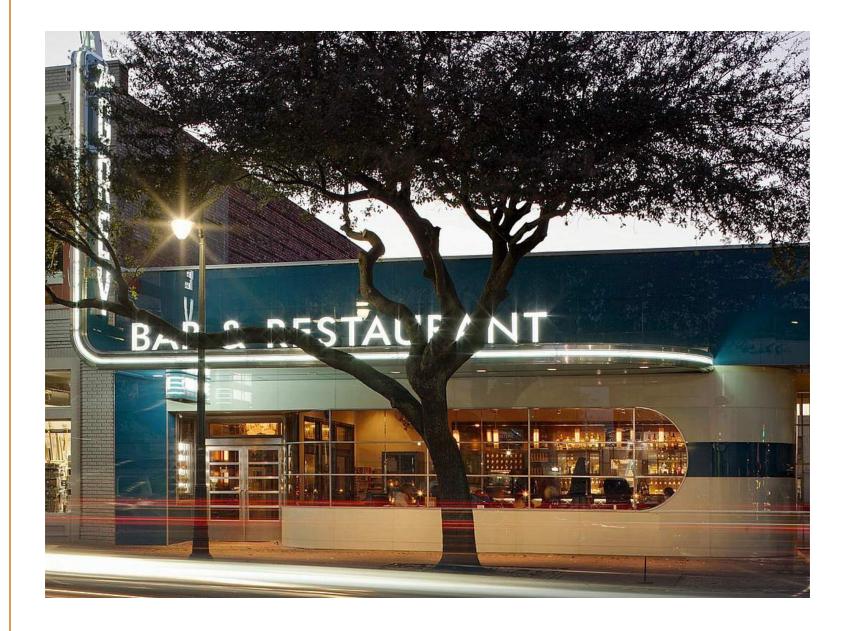

| Telephone: 865.523.5001 ex 248                                |
| 1 EVEL 2. ¢250                                                                                                                    | Fax: 865.523.5003                                             |
| LEVEL 3: \$250  ☐ Construction of New Building/Structure                                                                          | E-mail: mfrederick@s4dinc.com                                 |
|                                                                                                                                   | L-IIIaii.                                                     |





Merchants of Beer Downtown Design Review Package

## Inspiration Photography









# **Existing Conditions**







Future sign canopy location

Future patio location

All existing green EIFS to be removed and replaced w/ aluminum panels

New landscaping throughout site

#### **Existing Conditions**







Existing fence to be removed

Existing canopy and entry to remain -

CMU walls to be painted, typ.

- Future beer garden location. Existing landscaping to be removed.

All existing green EIFS to be removed and replaced w/ aluminum panels

New landscaping throughout site





## Proposed Elevations





Merchants of Beer Downtown Design Review Package



Merchants of Beer Downtown Design Review Package