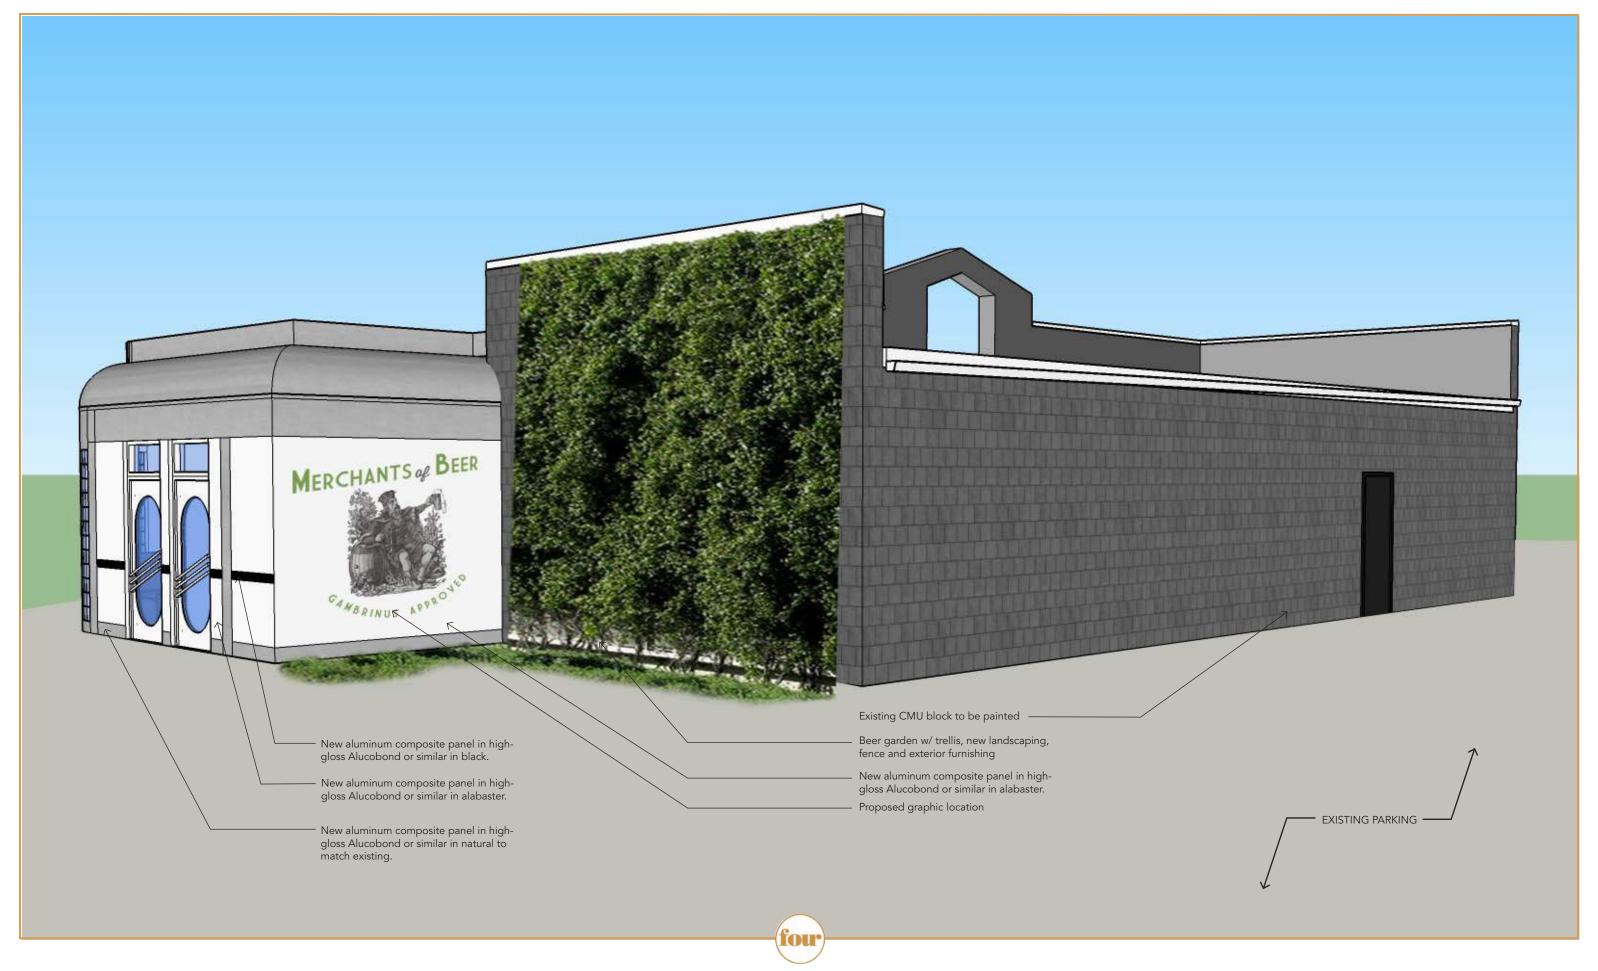

#### **Existing Conditions**

Existing fence to be removed

Existing canopy and entry to remain -

CMU walls to be painted, typ.

- Future beer garden location. Existing landscaping to be removed.

All existing green EIFS to be removed and replaced w/ aluminum panels

New landscaping throughout site