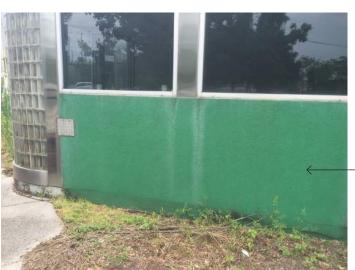

#### **Existing Conditions**

Existing fence to be removed

Existing canopy and entry to remain -

CMU walls to be painted, typ.

- Future beer garden location. Existing landscaping to be removed.

All existing green EIFS to be removed and replaced w/ aluminum panels

New landscaping throughout site