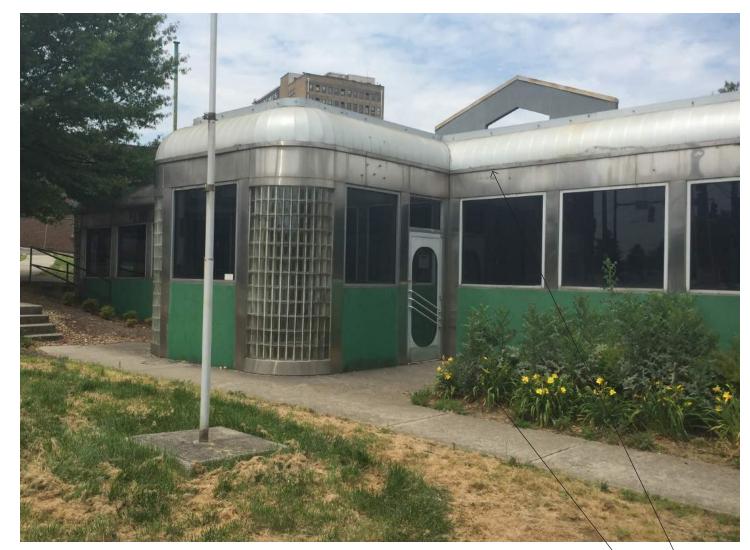

# **Existing Conditions**

Future sign canopy location

Future patio location

All existing green EIFS to be removed and replaced w/ aluminum panels

New landscaping throughout site