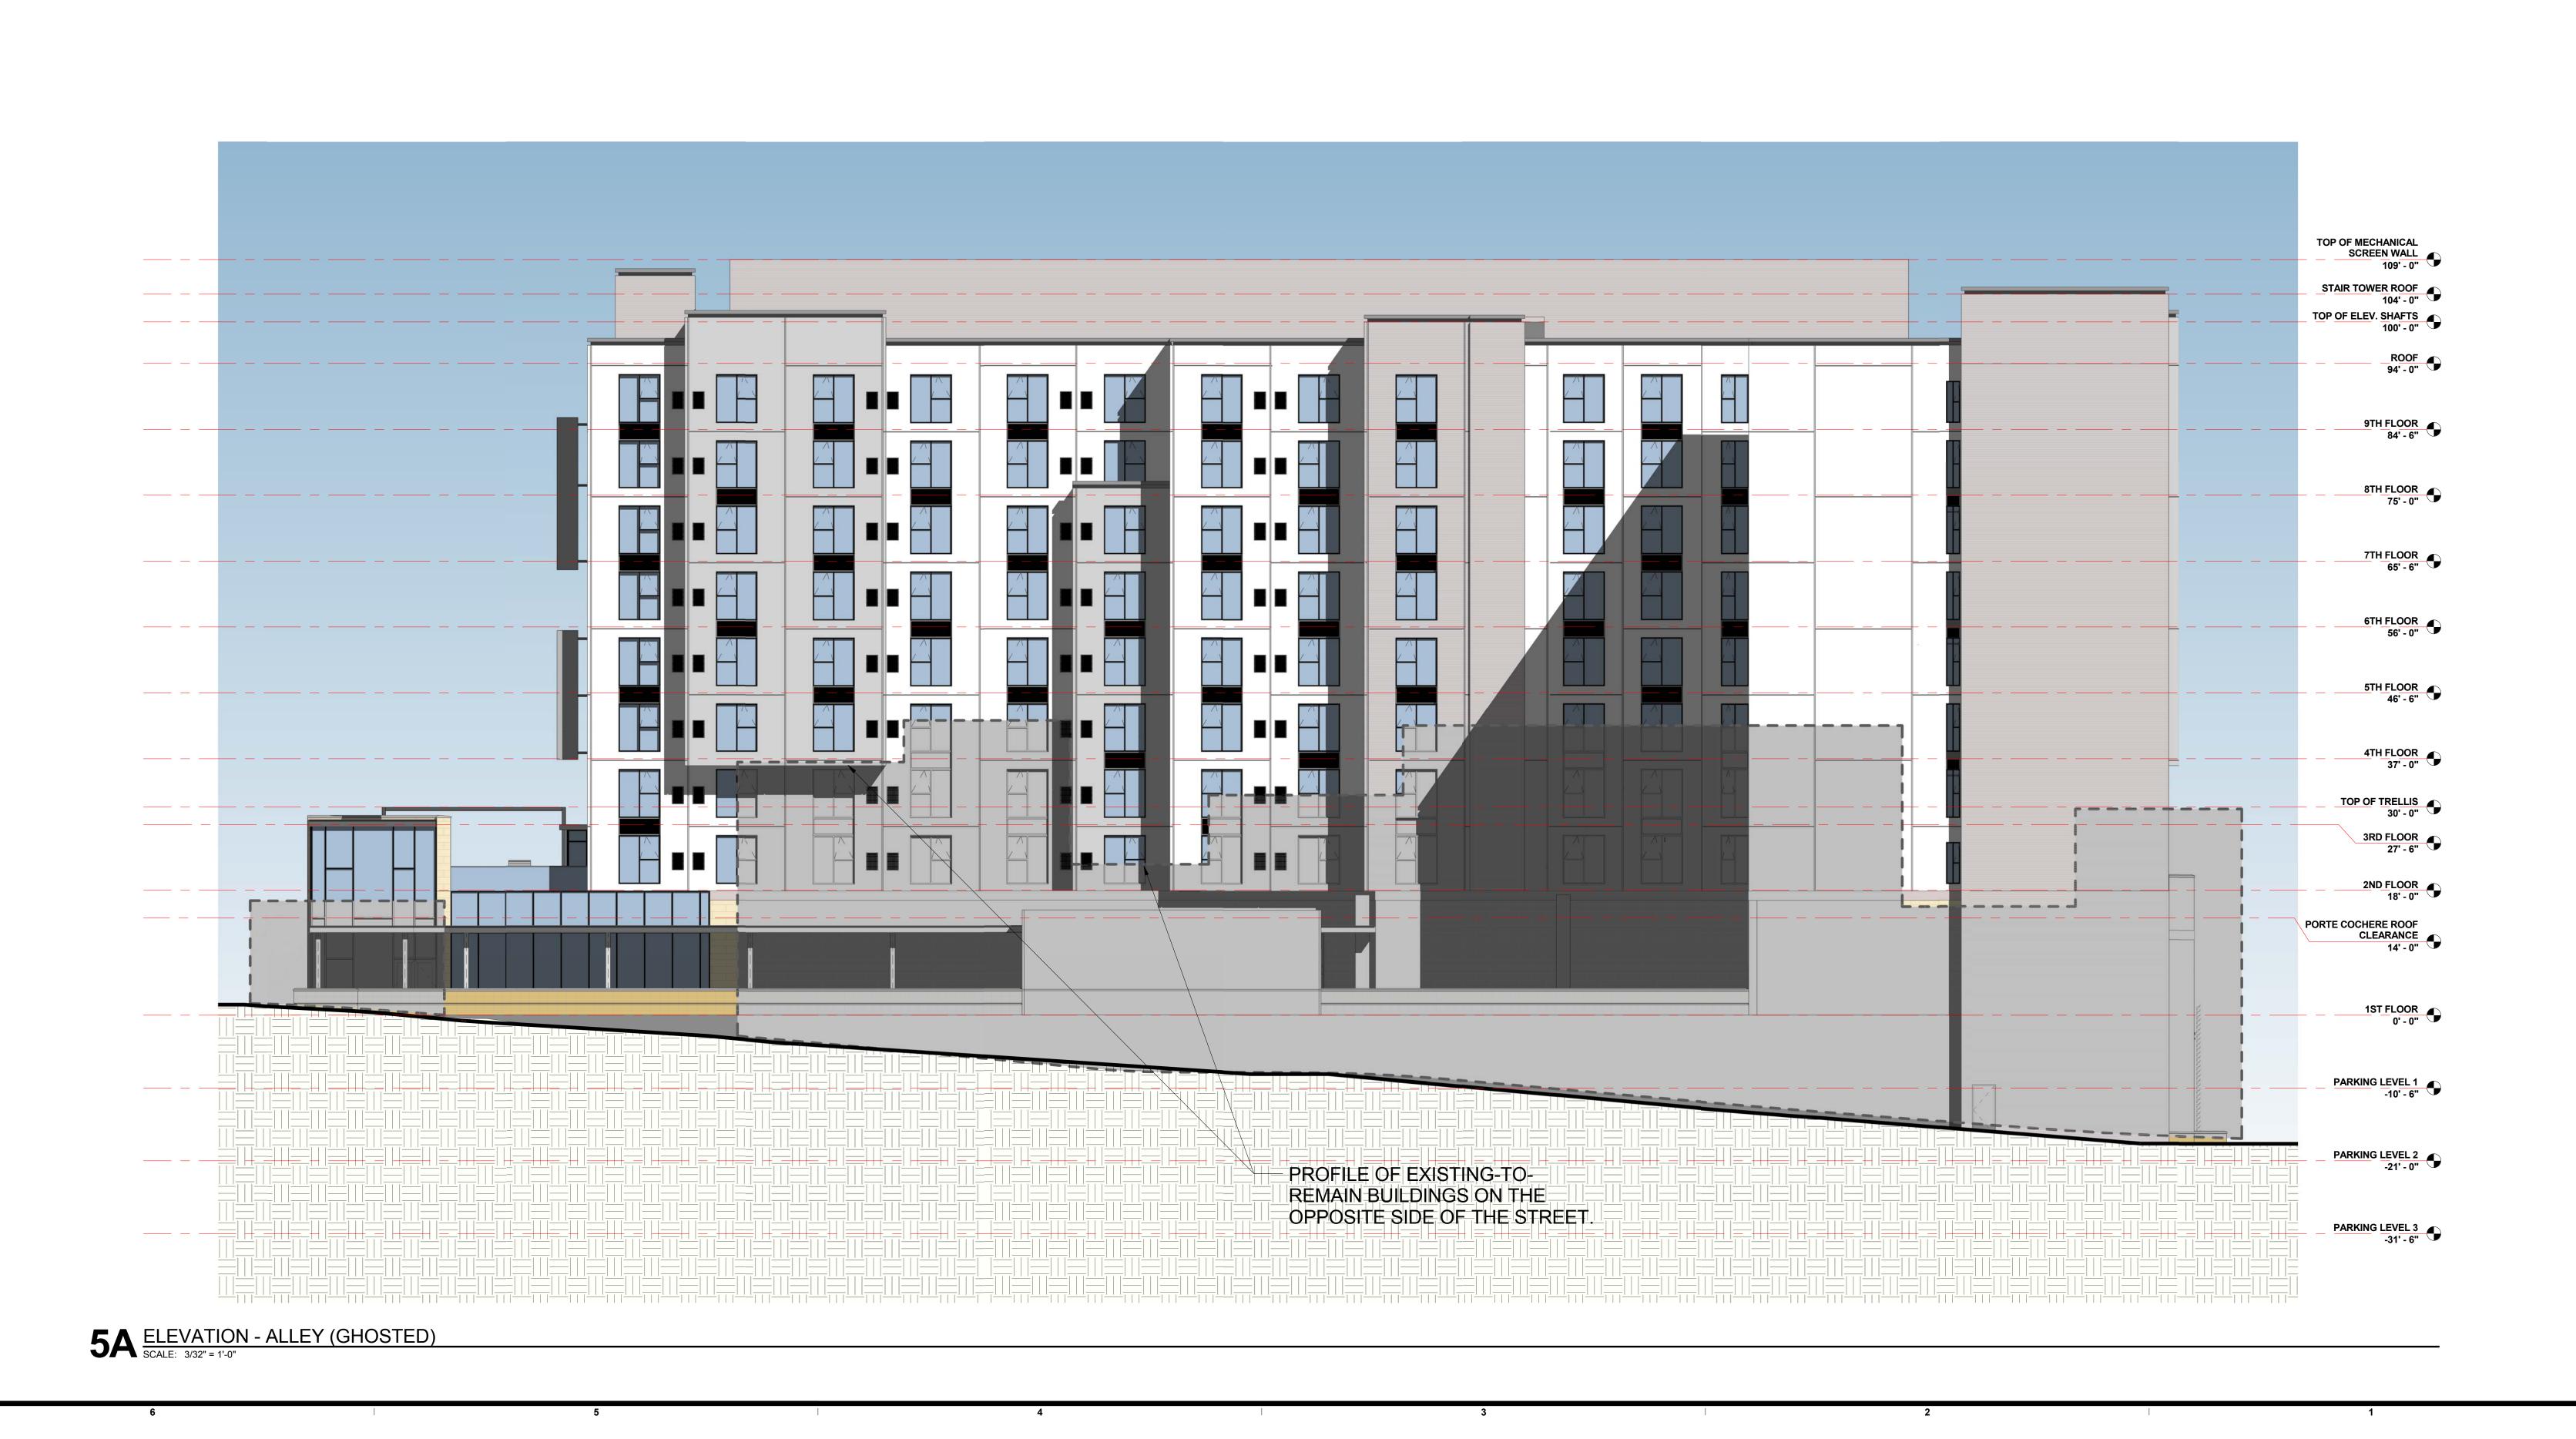

#### **Hotel Elevations:**

The primary mass of the hotel steps back from the existing low rise apartment development on West Church Avenue and thereby creates a rooftop courtyard above the single story portion of the hotel at the corner of West Church Avenue and State Street. The rooftop courtyard will include a vegetative roof covering around the perimeter of the courtyard as well as a glass and steel railing system. Building cladding includes prefinished metal panels, ribbed metal panels at the mechanical screen and 12" x 24" face masonry at the lobby and parking deck levels. An exterior insulation and finish system (EIFS) is also proposed and is acceptable building code official's approval. All exterior view windows from the hotel guestrooms will include aluminum frames and tinted glass. Matching storefront windows and a limited amount of curtain-wall windows will also be included at the first floor facades.

#### Parking Garage Elevations:

The base of the garage will be primarily clad with a louvered vision barrier. The vision barrier will prevent direct line-of-sight views into the parking deck from the pedestrian level. The louver system is proposed in order to provide sufficient ventilation for the parking garage while also creating a vision barrier.

#### Signage:

Two 3'-0" (w) x 18'-0" (h) blade signs will be mounted on the West Church Avenue elevation will not include any integral illumination. The blade signs will be illuminated by minimal down light fixtures mounted to the façade of the hotel. Two internally illuminated wall signs will be mounted on the rooftop mechanical screen as indicated on the building elevations. Each wall sign is approximately x 26'-0" (w) x 6'-0" (h). The parking entrance/exit on State Street will have non-illuminated signage mounted to the vision barrier above the vehicular entrances.