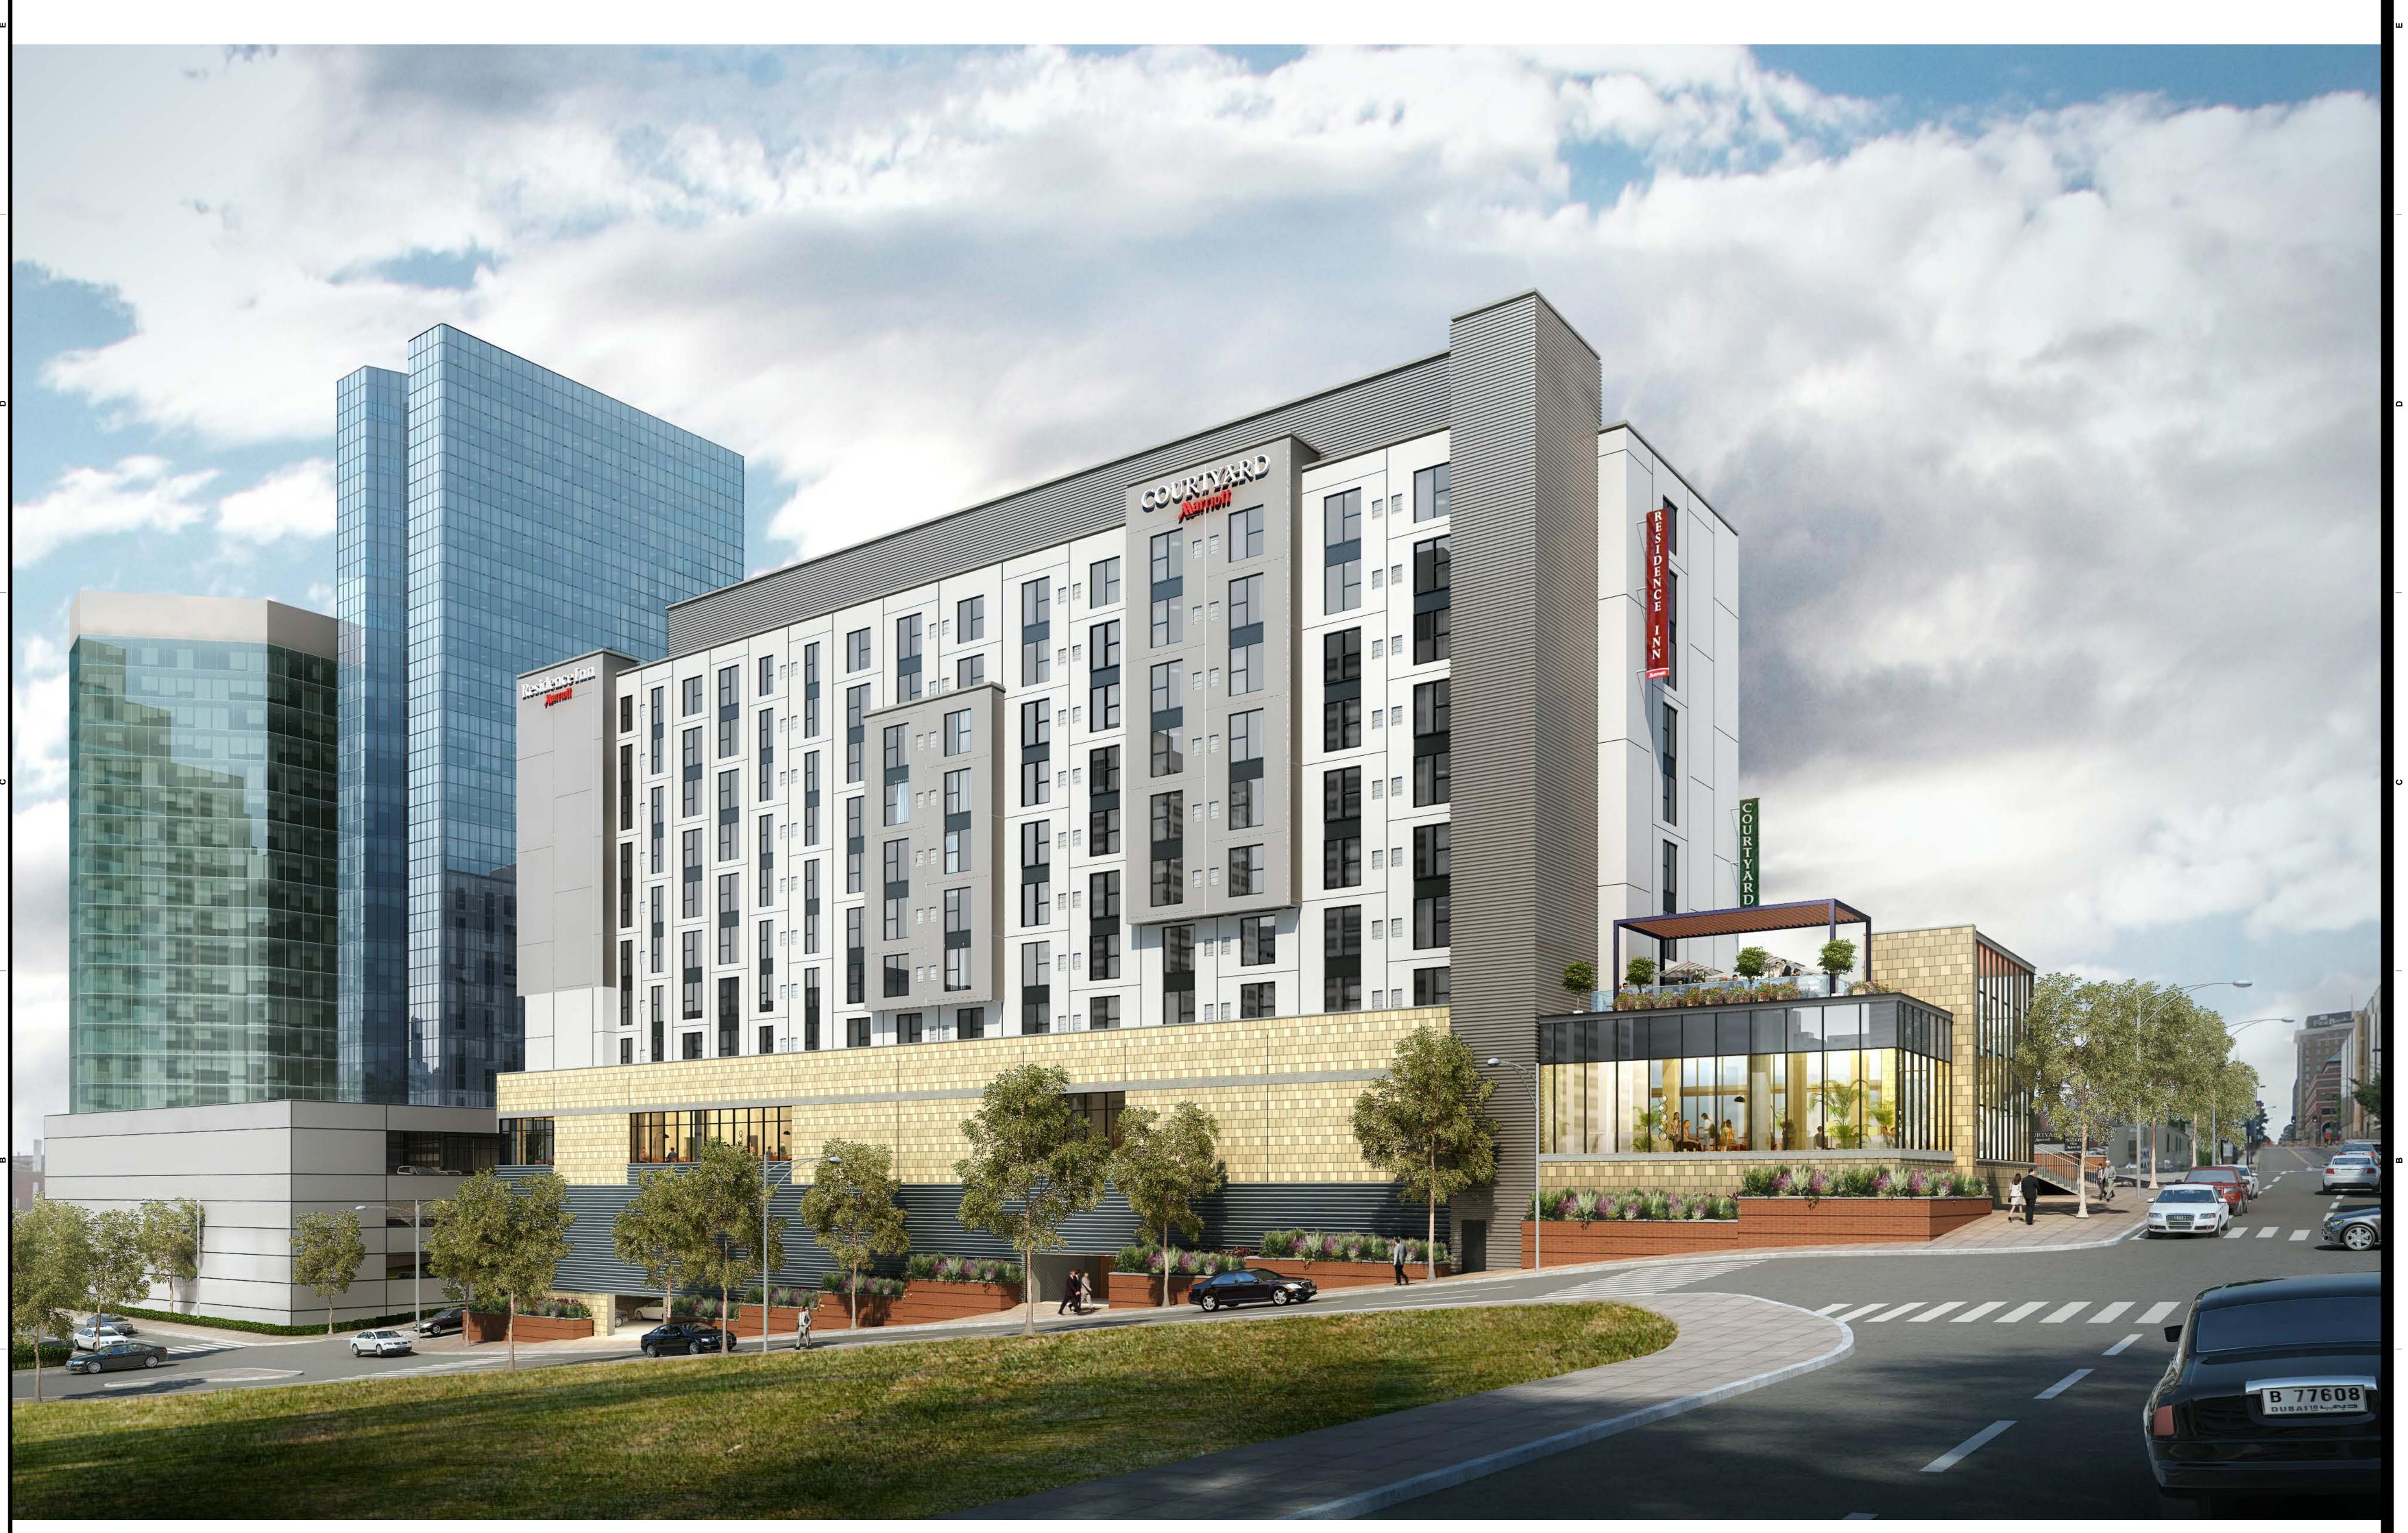

#### **Description of Work:**

The proposal is for a nine story hotel with 232 rooms and an attached three story parking garage with 226 spaces. The majority of the parking deck will be subterranean. The development will be on the half block between West Church Avenue, State Street, and Cumberland Avenue. The property is currently vacant.

#### Site Plan:

The development will fill the entire half block, with the exception of the five foot building setbacks as indicated on the site plan. The hotel will lie within the five foot setback. However, proposed planters at the pedestrian level will encroach upon the setbacks to varying degrees along West Church Avenue, State Street, and Cumberland Avenue. Planter encroachments into the setback range between two-anda-half to three feet. In all cases along State Street and Cumberland Avenue, the width of the sidewalks will be increased by approximately two-and-a-half feet. The sidewalk along West Church Avenue will be increased by approximately five feet in width. Streetscape improvements along West Church Avenue, State Street, and Cumberland Avenue also include removal of the existing curb-cuts around the property boundary and installing replacement concrete sidewalks, street trees, and new street lights to match those on West Church Avenue.

#### **Hotel Elevations:**

The primary mass of the hotel steps back from the existing low rise apartment development on West Church Avenue and thereby creates a rooftop courtyard above the single story portion of the hotel at the corner of West Church Avenue and State Street. The rooftop courtyard will include a vegetative roof covering around the perimeter of the courtyard as well as a glass and steel railing system. Building cladding includes prefinished metal panels, ribbed metal panels at the mechanical screen and 12" x 24" face masonry at the lobby and parking deck levels. An exterior insulation and finish system (EIFS) is also proposed and is acceptable building code official's approval. All exterior view windows from the hotel guestrooms will include aluminum frames and tinted glass. Matching storefront windows and a limited amount of curtain-wall windows will also be included at the first floor facades.

#### Parking Garage Elevations:

The base of the garage will be primarily clad with a louvered vision barrier. The vision barrier will prevent direct line-of-sight views into the parking deck from the pedestrian level. The louver system is proposed in order to provide sufficient ventilation for the parking garage while also creating a vision barrier.

#### Signage:

Two 3'-0" (w) x 18'-0" (h) blade signs will be mounted on the West Church Avenue elevation will not include any integral illumination. The blade signs will be illuminated by minimal down light fixtures mounted to the façade of the hotel. Two internally illuminated wall signs will be mounted on the rooftop mechanical screen as indicated on the building elevations. Each wall sign is approximately x 26'-0" (w) x 6'-0" (h). The parking entrance/exit on State Street will have non-illuminated signage mounted to the vision barrier above the vehicular entrances.