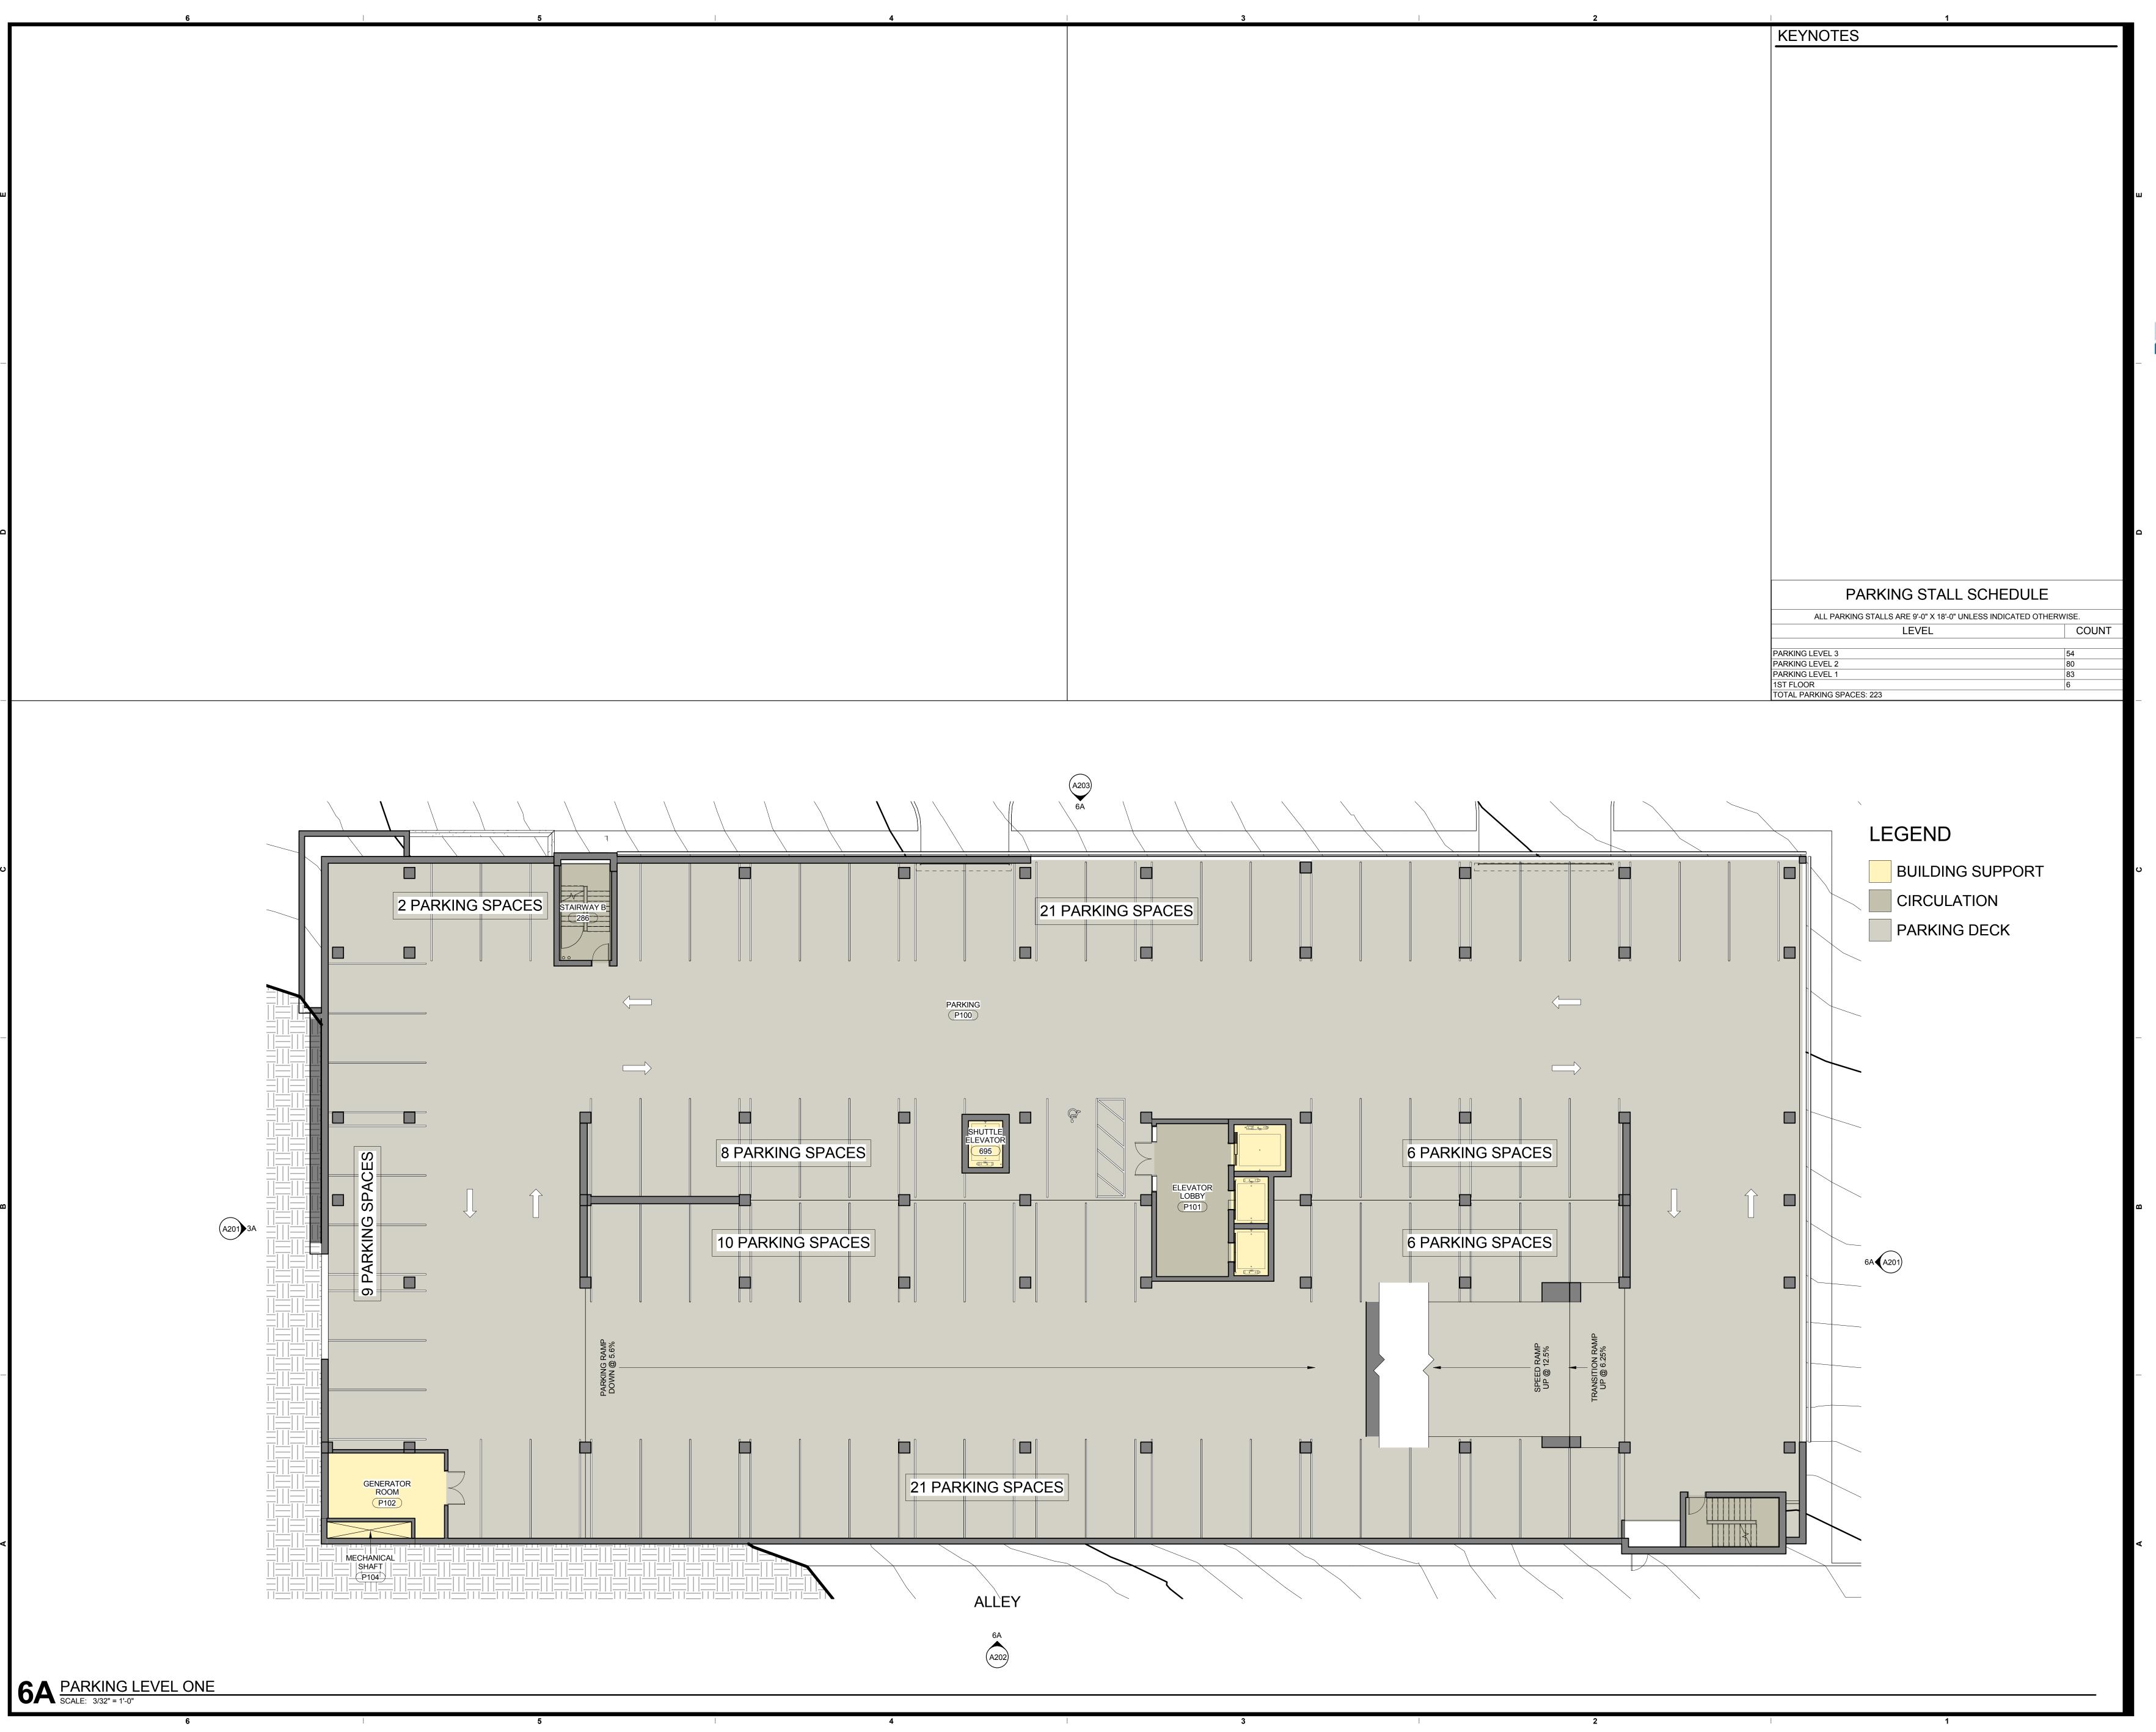

The main pedestrian entrance to the hotel will be from West Church Avenue. One vehicular parking entrance to the property will also be located on West Church Avenue. The West Church Avenue vehicular entrance includes a twenty-four foot wide drive aisle that accommodates vehicular entering and exiting from the hotel's parking garage. The West Church Avenue vehicular entrance also includes two loading spaces for use by hotel guests, a porte cochère, seven parking stalls, and a bicycle rack.

A loading zone and a refuse container room will be located on State Street and will displace approximately three metered street level parking spaces. Delivery and refuse removal will occur at the State Street loading zone. A secondary vehicular entrance/exit to the parking deck will also be located

on State Street and in proximity to the Cumberland Avenue intersection. This entrance will provide onsite stacking for a minimum of two vehicles.

#### Parking Garage Elevations:

The base of the garage will be primarily clad with a louvered vision barrier. The vision barrier will prevent direct line-of-sight views into the parking deck from the pedestrian level. The louver system is proposed in order to provide sufficient ventilation for the parking garage while also creating a vision barrier.