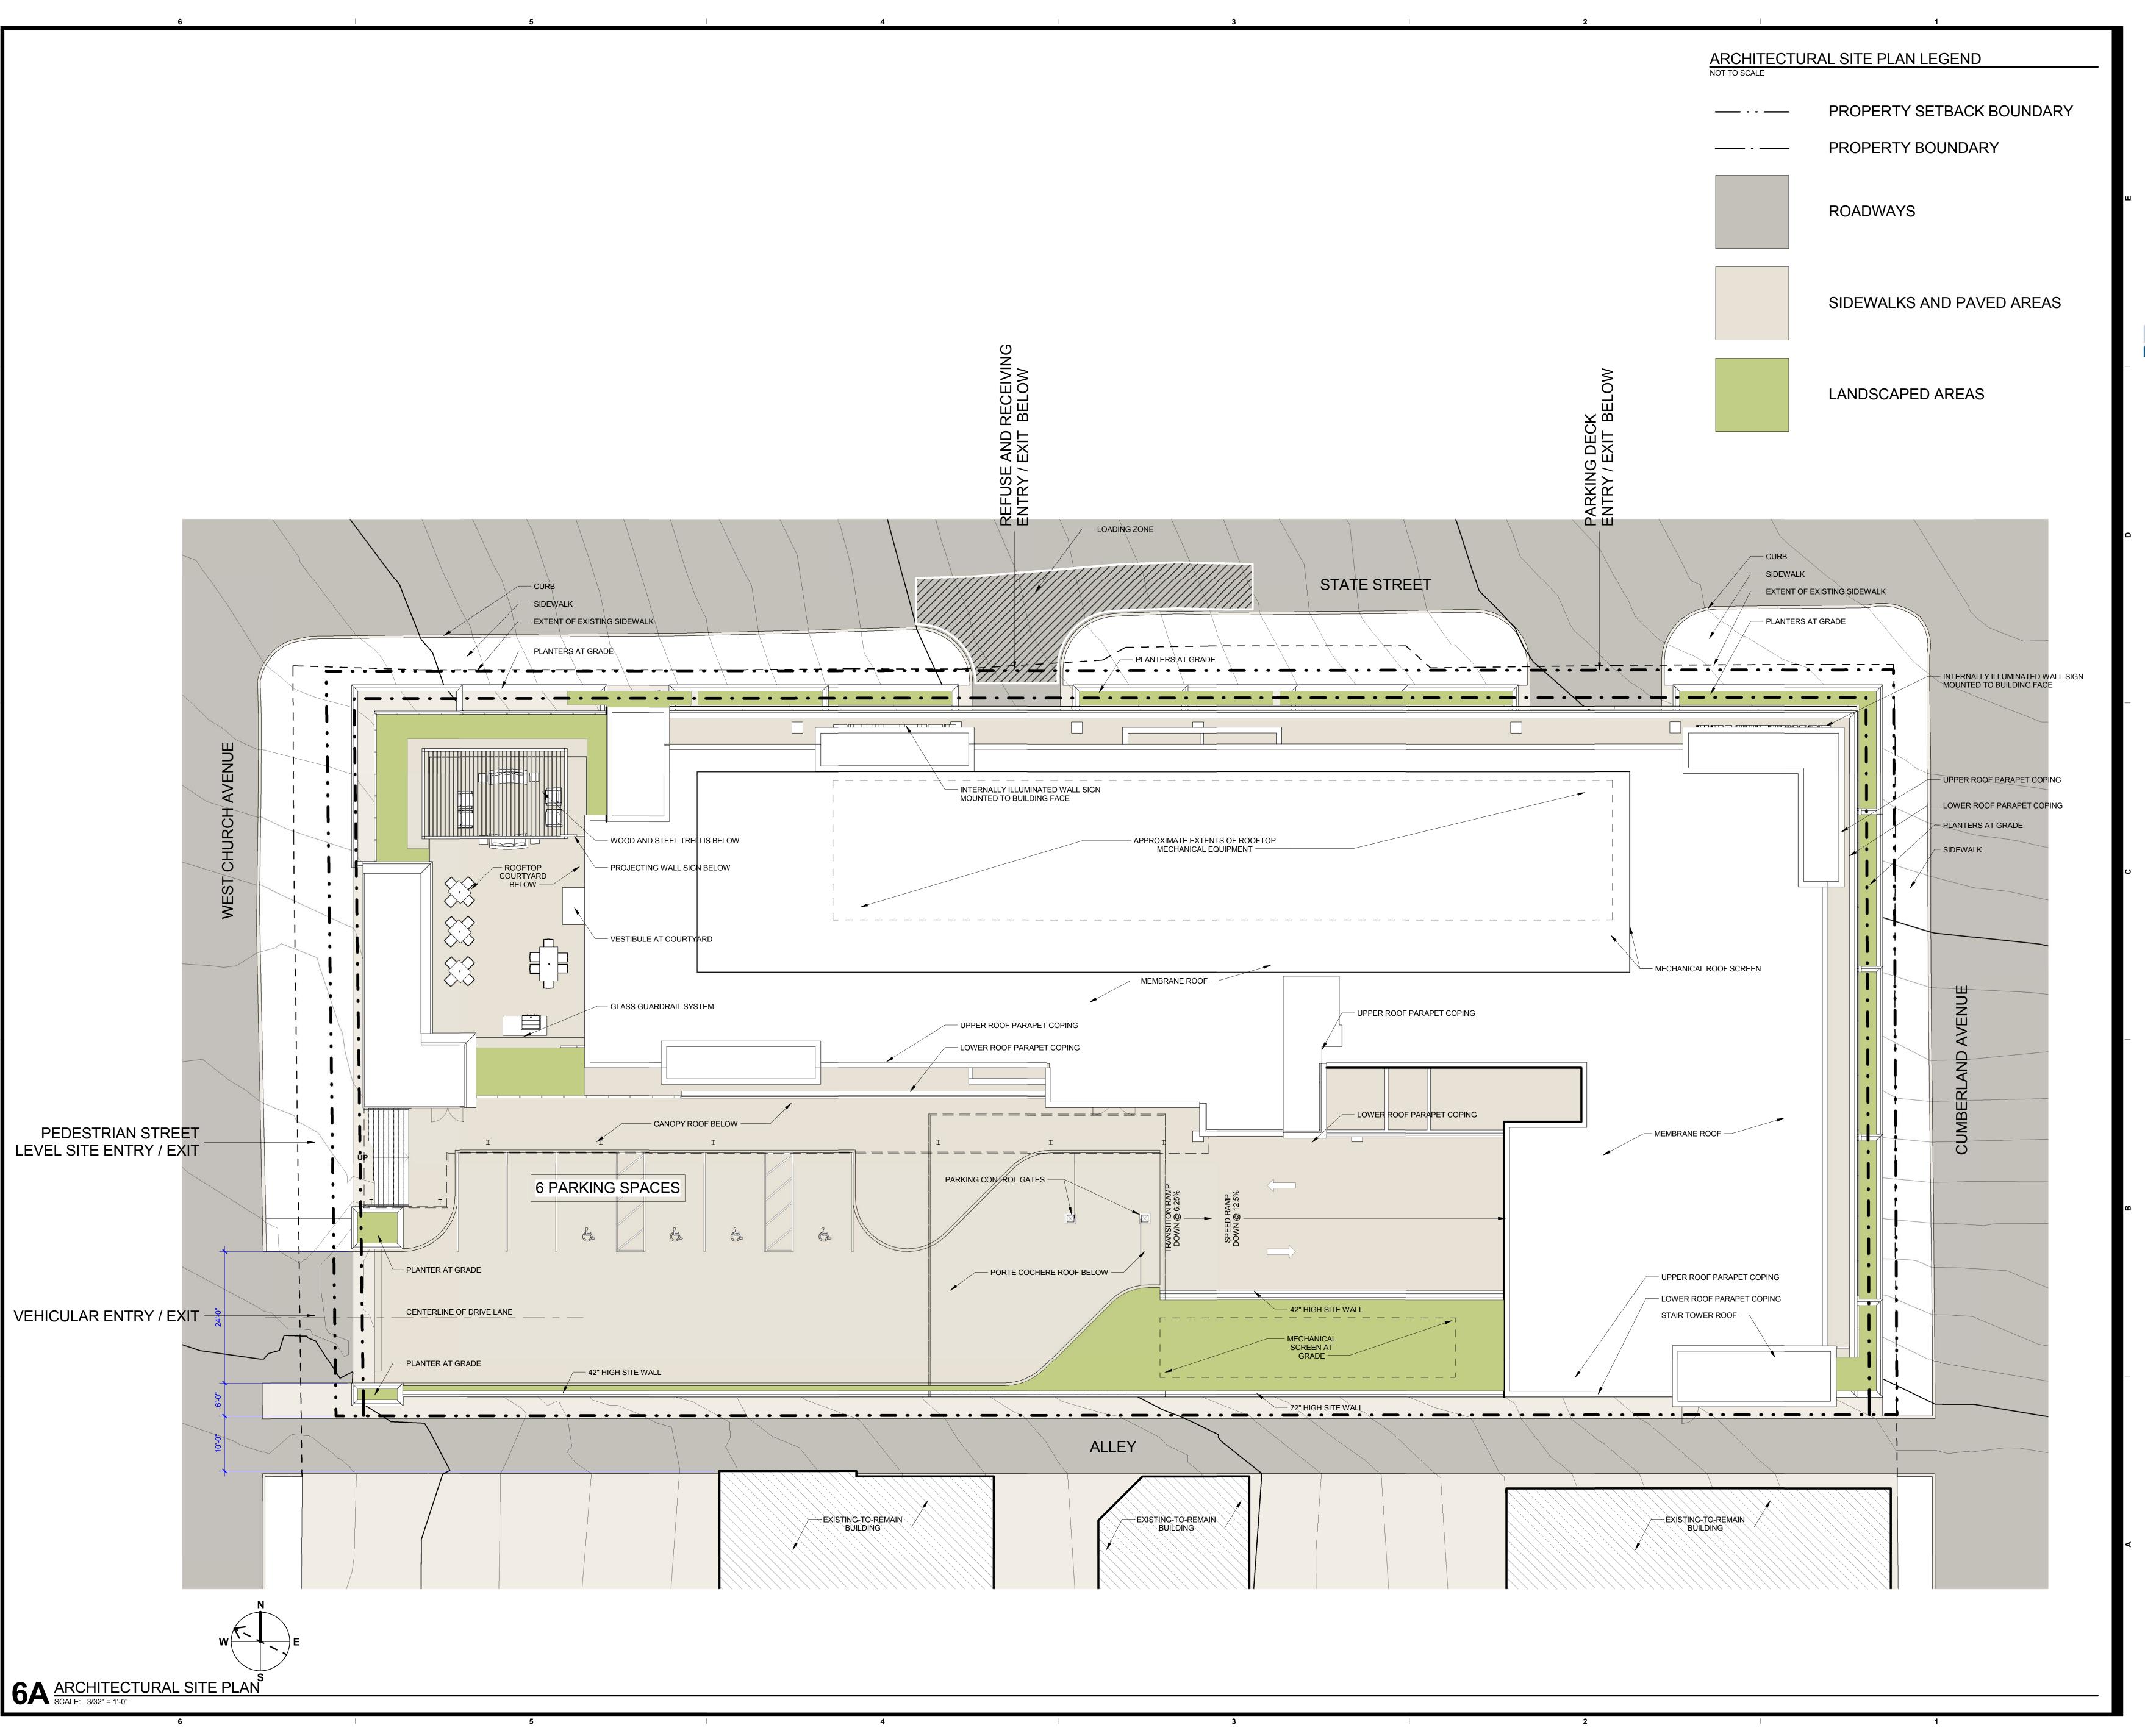

#### **Description of Work:**

The proposal is for a nine story hotel with 232 rooms and an attached three story parking garage with 226 spaces. The majority of the parking deck will be subterranean. The development will be on the half block between West Church Avenue, State Street, and Cumberland Avenue. The property is currently vacant.

#### Site Plan:

The development will fill the entire half block, with the exception of the five foot building setbacks as indicated on the site plan. The hotel will lie within the five foot setback. However, proposed planters at the pedestrian level will encroach upon the setbacks to varying degrees along West Church Avenue, State Street, and Cumberland Avenue. Planter encroachments into the setback range between two-anda-half to three feet. In all cases along State Street and Cumberland Avenue, the width of the sidewalks will be increased by approximately two-and-a-half feet. The sidewalk along West Church Avenue will be increased by approximately five feet in width. Streetscape improvements along West Church Avenue, State Street, and Cumberland Avenue also include removal of the existing curb-cuts around the property boundary and installing replacement concrete sidewalks, street trees, and new street lights to match those on West Church Avenue.

The main pedestrian entrance to the hotel will be from West Church Avenue. One vehicular parking entrance to the property will also be located on West Church Avenue. The West Church Avenue vehicular entrance includes a twenty-four foot wide drive aisle that accommodates vehicular entering and exiting from the hotel's parking garage. The West Church Avenue vehicular entrance also includes two loading spaces for use by hotel guests, a porte cochère, seven parking stalls, and a bicycle rack.

A loading zone and a refuse container room will be located on State Street and will displace approximately three metered street level parking spaces. Delivery and refuse removal will occur at the State Street loading zone. A secondary vehicular entrance/exit to the parking deck will also be located

on State Street and in proximity to the Cumberland Avenue intersection. This entrance will provide onsite stacking for a minimum of two vehicles.