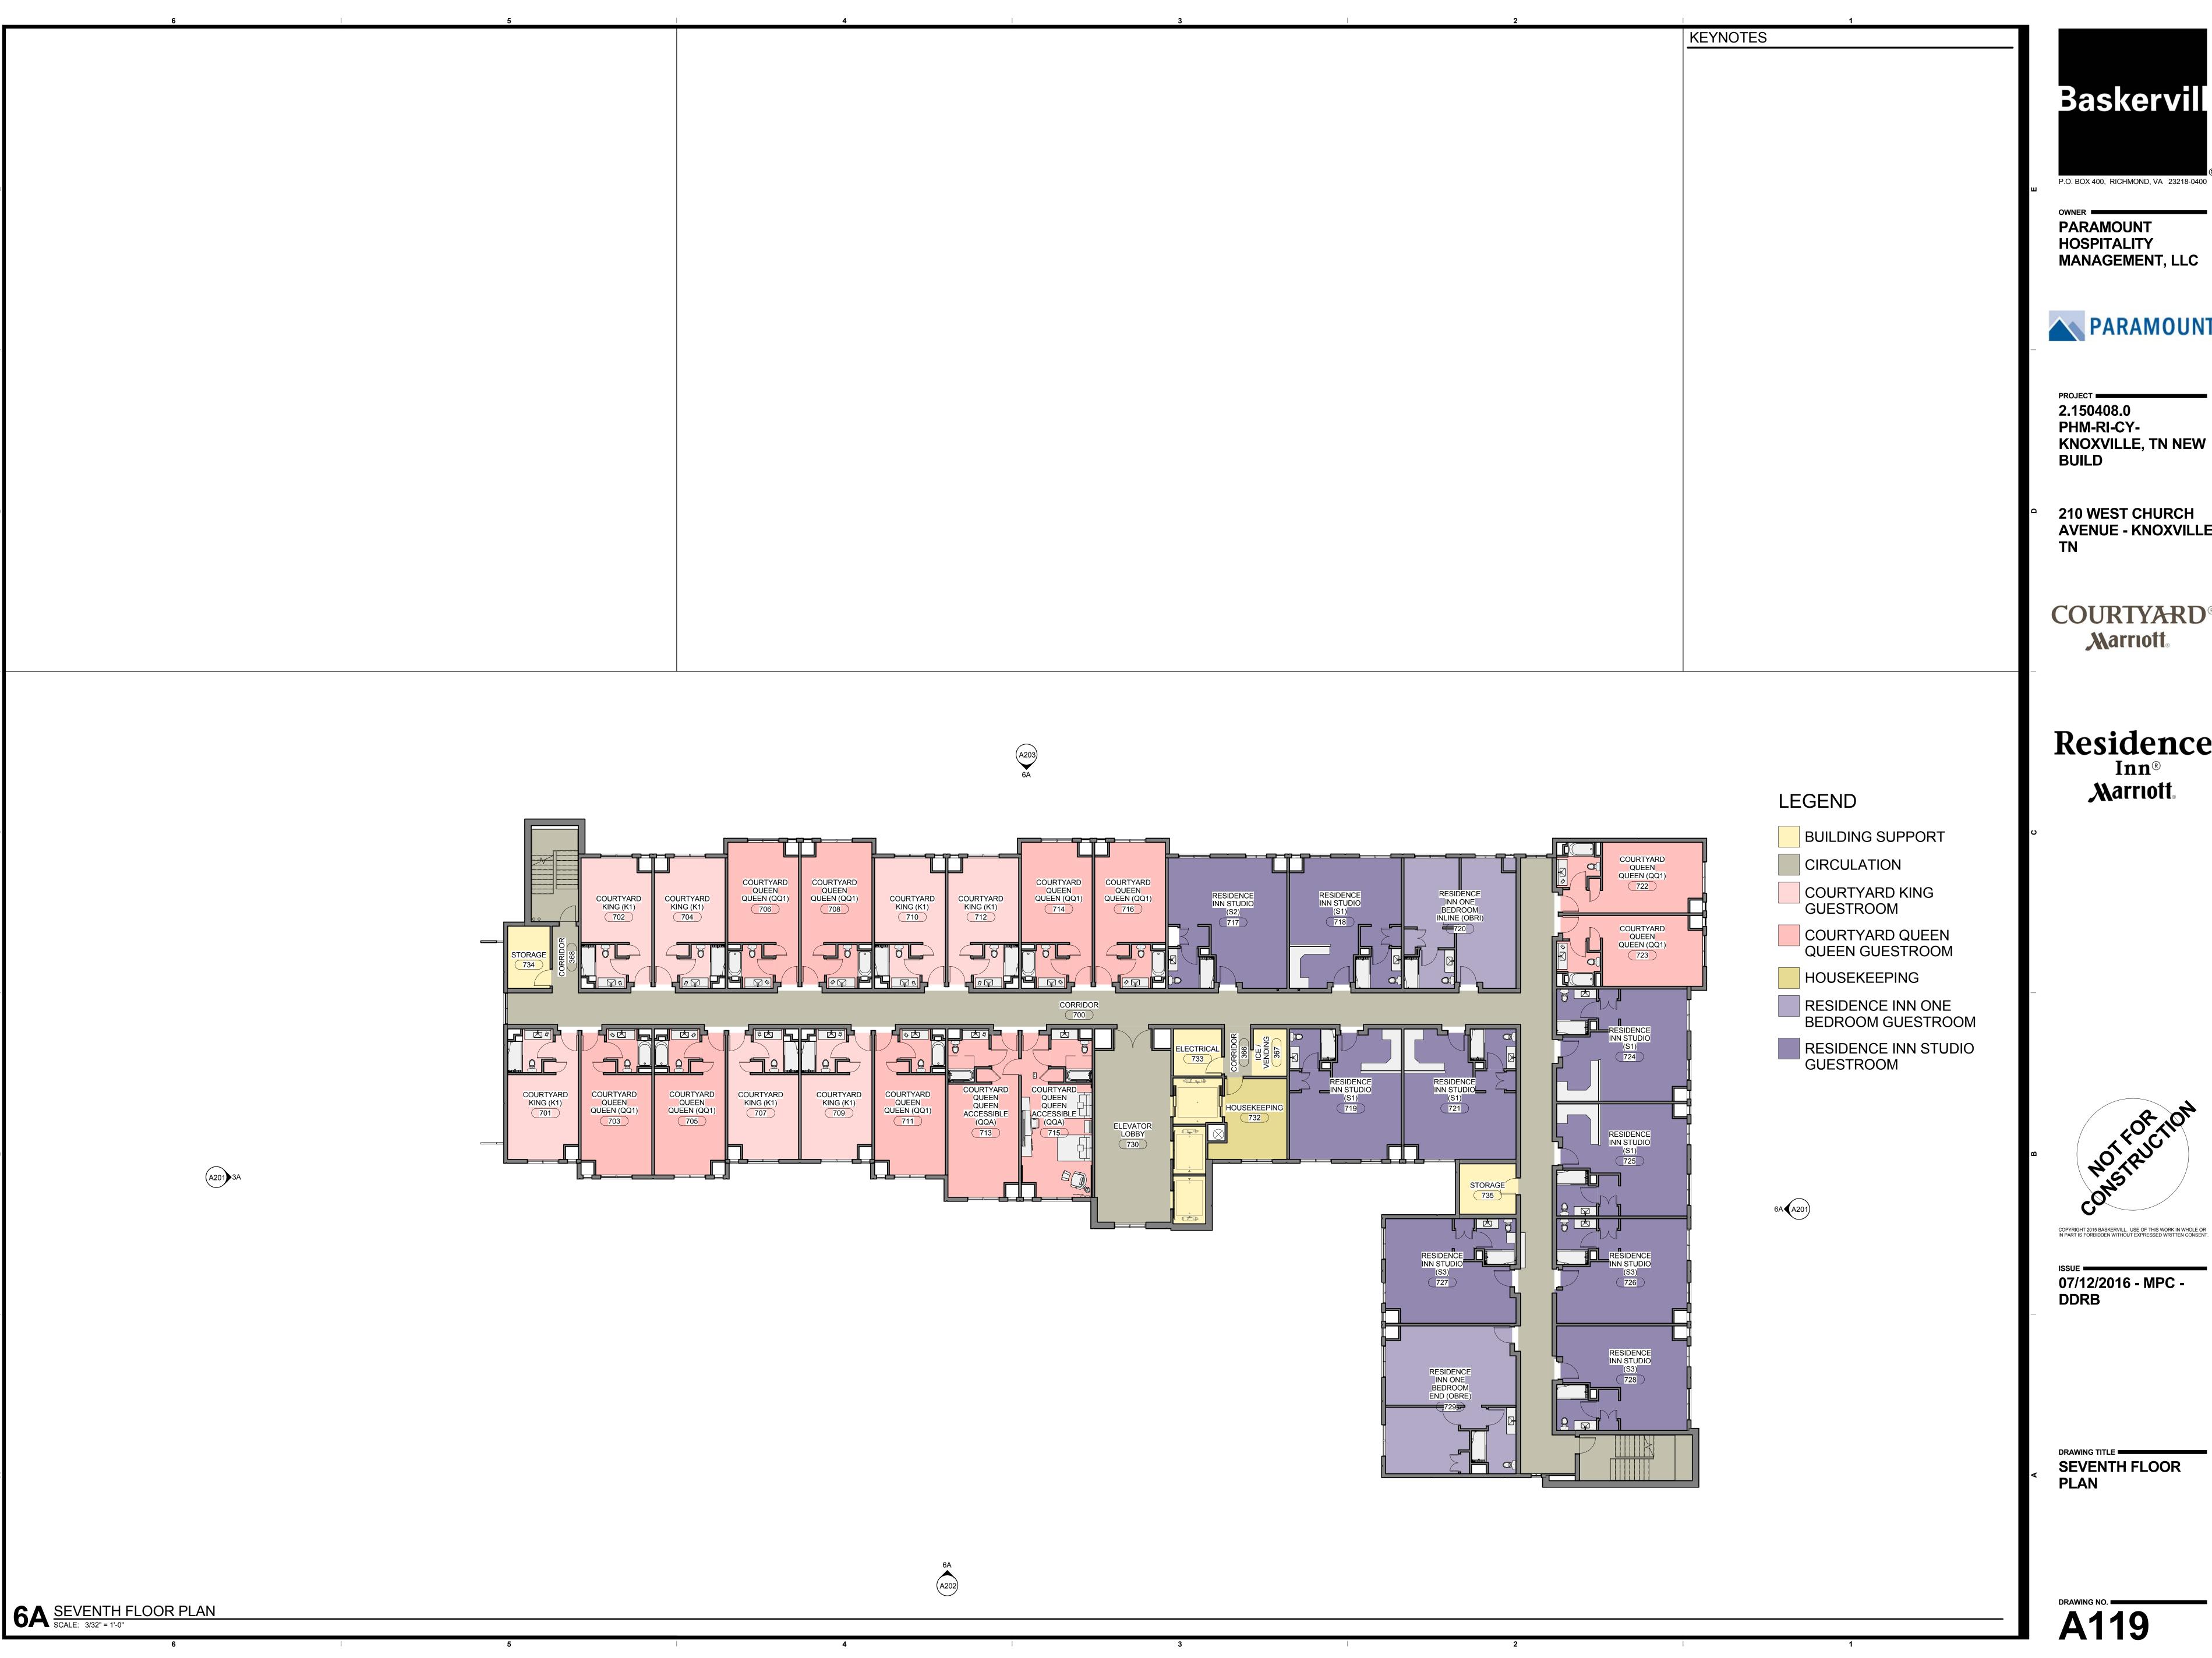

#### **Description of Work:**

The proposal is for a nine story hotel with 232 rooms and an attached three story parking garage with 226 spaces. The majority of the parking deck will be subterranean. The development will be on the half block between West Church Avenue, State Street, and Cumberland Avenue. The property is currently vacant.