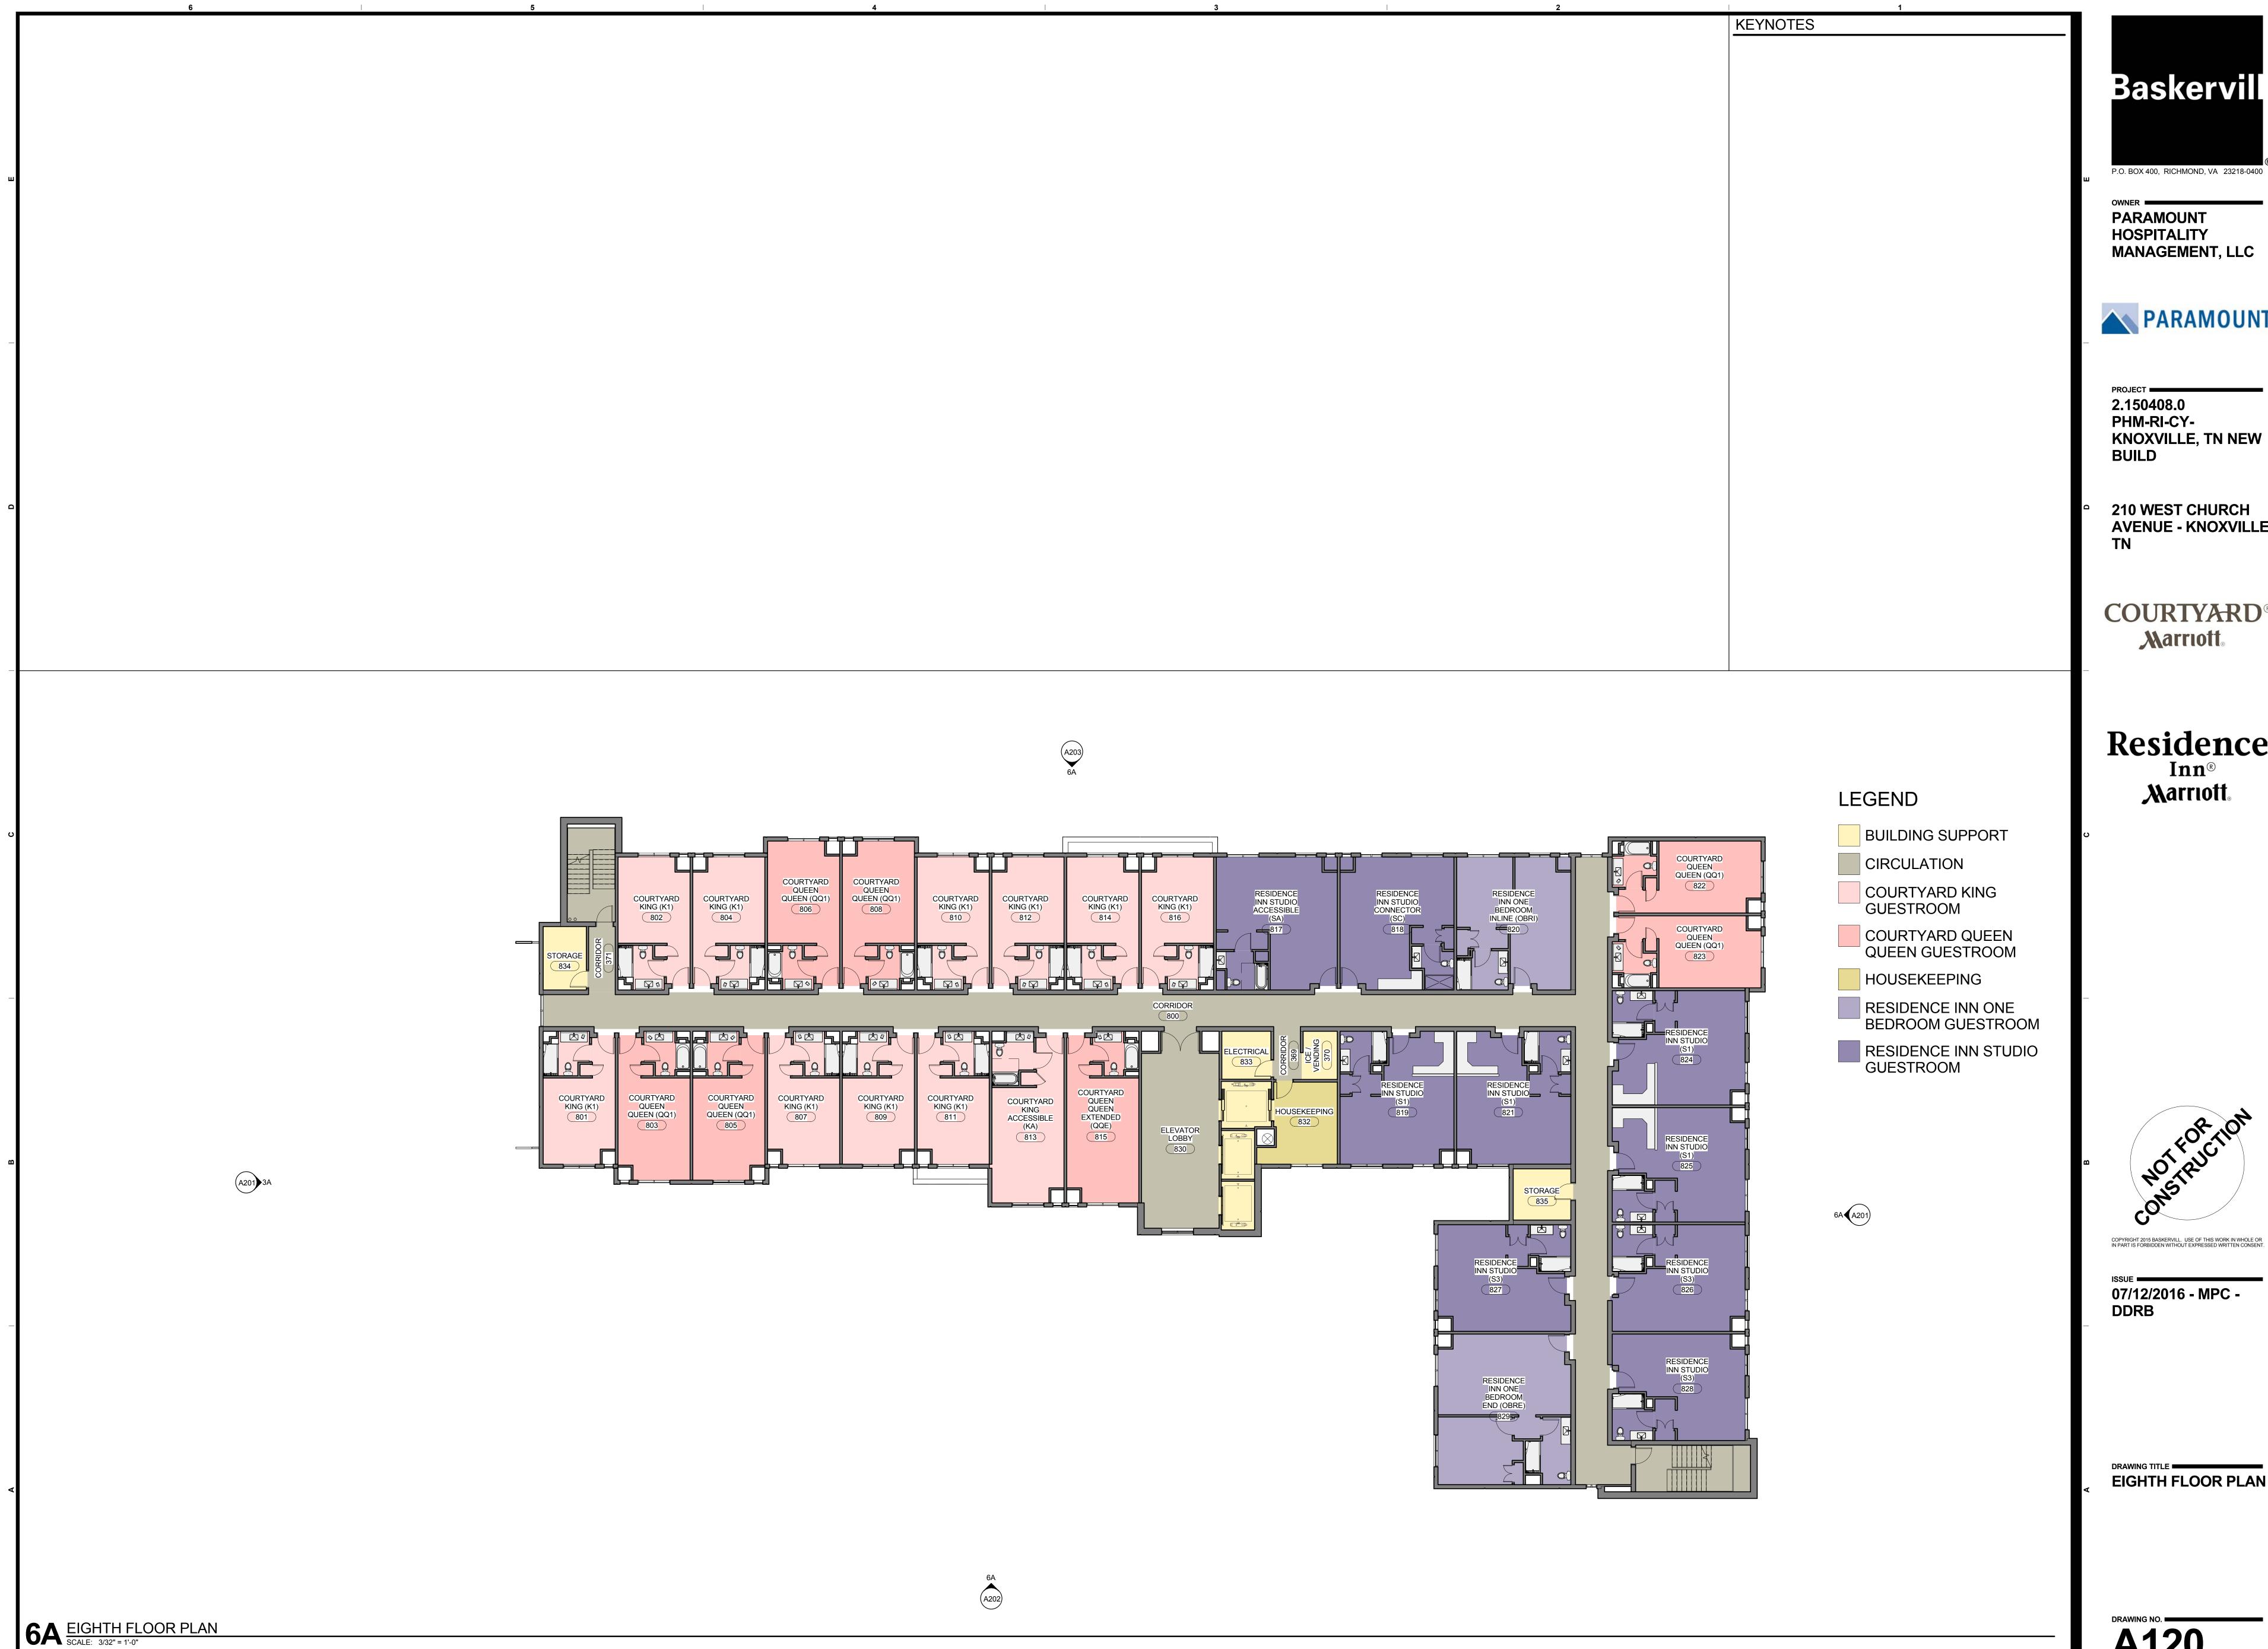

#### **Description of Work:**

The proposal is for a nine story hotel with 232 rooms and an attached three story parking garage with 226 spaces. The majority of the parking deck will be subterranean. The development will be on the half block between West Church Avenue, State Street, and Cumberland Avenue. The property is currently vacant.