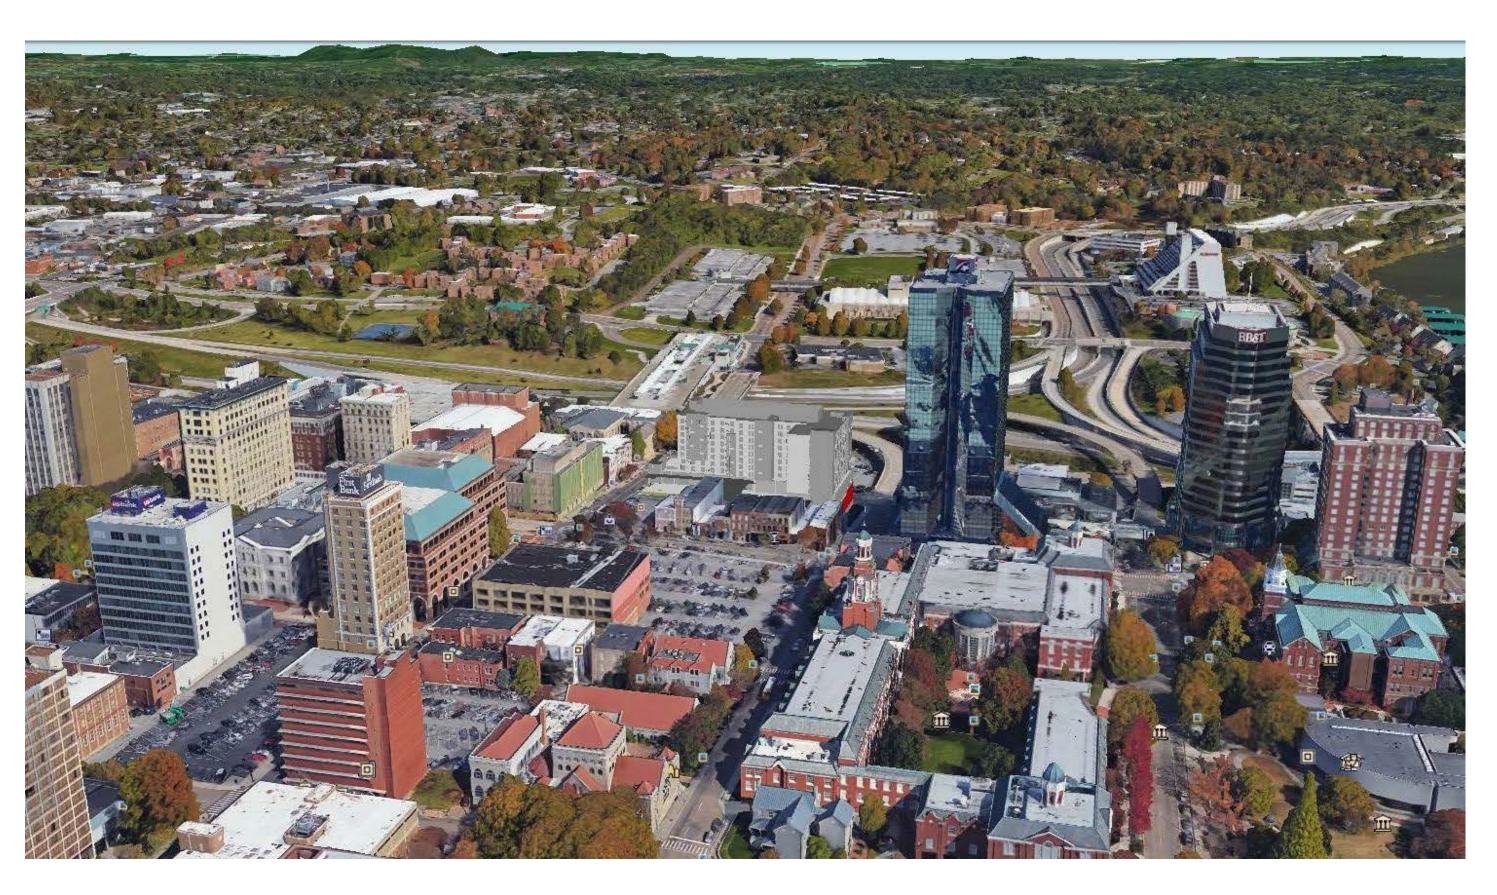

#### **Description of Work:**

The proposal is for a nine story hotel with 232 rooms and an attached three story parking garage with 226 spaces. The majority of the parking deck will be subterranean. The development will be on the half block between West Church Avenue, State Street, and Cumberland Avenue. The property is currently vacant.

#### Site Plan:

The development will fill the entire half block, with the exception of the five foot building setbacks as indicated on the site plan. The hotel will lie within the five foot setback. However, proposed planters at the pedestrian level will encroach upon the setbacks to varying degrees along West Church Avenue, State Street, and Cumberland Avenue. Planter encroachments into the setback range between two-anda-half to three feet. In all cases along State Street and Cumberland Avenue, the width of the sidewalks will be increased by approximately two-and-a-half feet. The sidewalk along West Church Avenue will be increased by approximately five feet in width. Streetscape improvements along West Church Avenue, State Street, and Cumberland Avenue also include removal of the existing curb-cuts around the property boundary and installing replacement concrete sidewalks, street trees, and new street lights to match those on West Church Avenue.