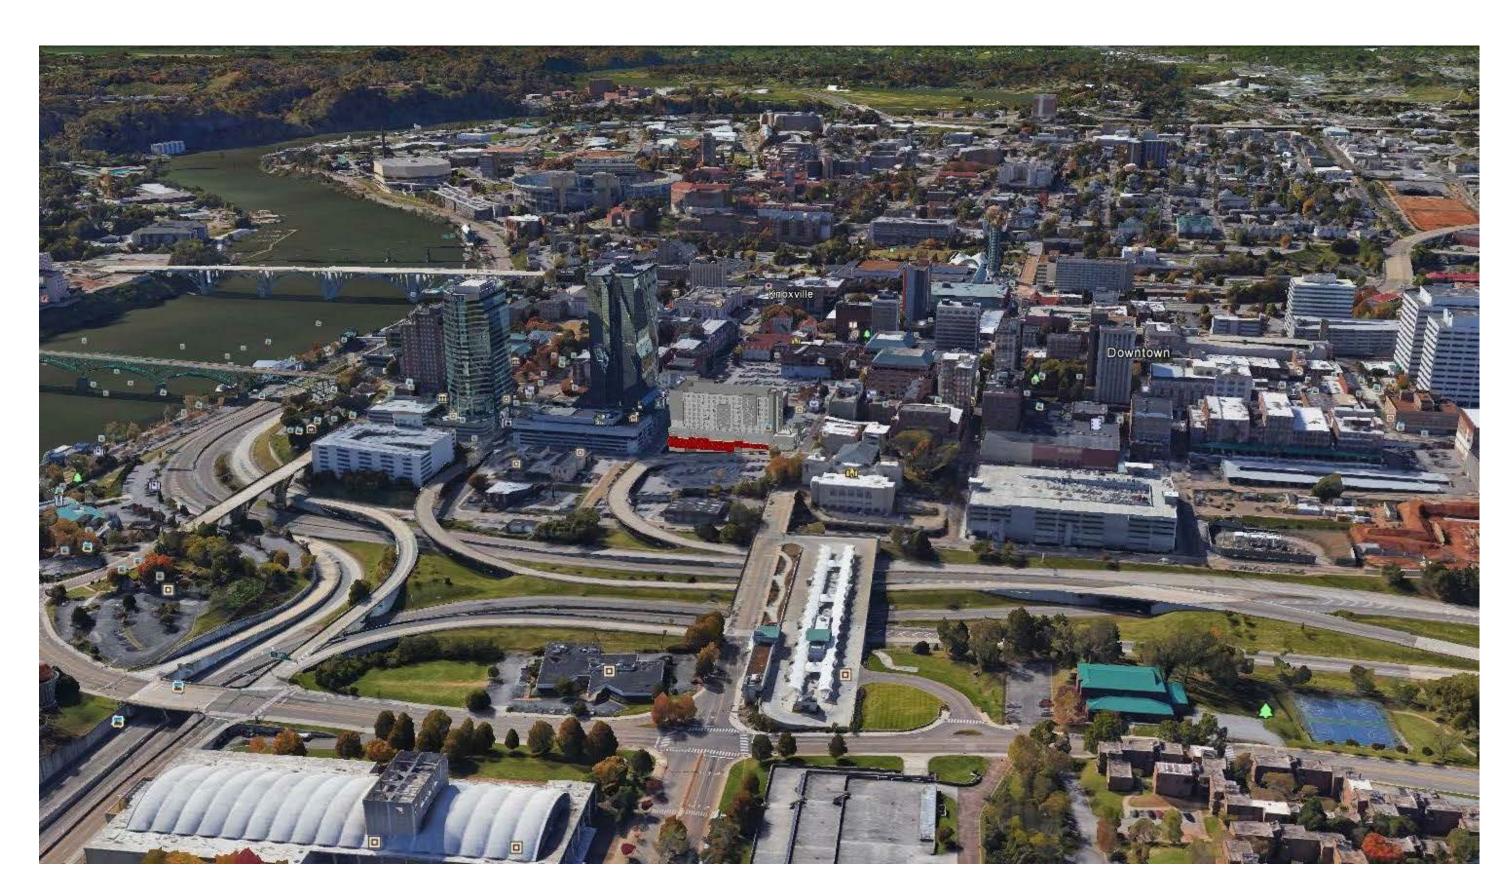

#### **Description of Work:**

The proposal is for a nine story hotel with 232 rooms and an attached three story parking garage with 226 spaces. The majority of the parking deck will be subterranean. The development will be on the half block between West Church Avenue, State Street, and Cumberland Avenue. The property is currently vacant.

#### Site Plan:

The development will fill the entire half block, with the exception of the five foot building setbacks as indicated on the site plan. The hotel will lie within the five foot setback. However, proposed planters at the pedestrian level will encroach upon the setbacks to varying degrees along West Church Avenue, State Street, and Cumberland Avenue. Planter encroachments into the setback range between two-anda-half to three feet. In all cases along State Street and Cumberland Avenue, the width of the sidewalks will be increased by approximately two-and-a-half feet. The sidewalk along West Church Avenue will be increased by approximately five feet in width. Streetscape improvements along West Church Avenue, State Street, and Cumberland Avenue also include removal of the existing curb-cuts around the property boundary and installing replacement concrete sidewalks, street trees, and new street lights to match those on West Church Avenue.