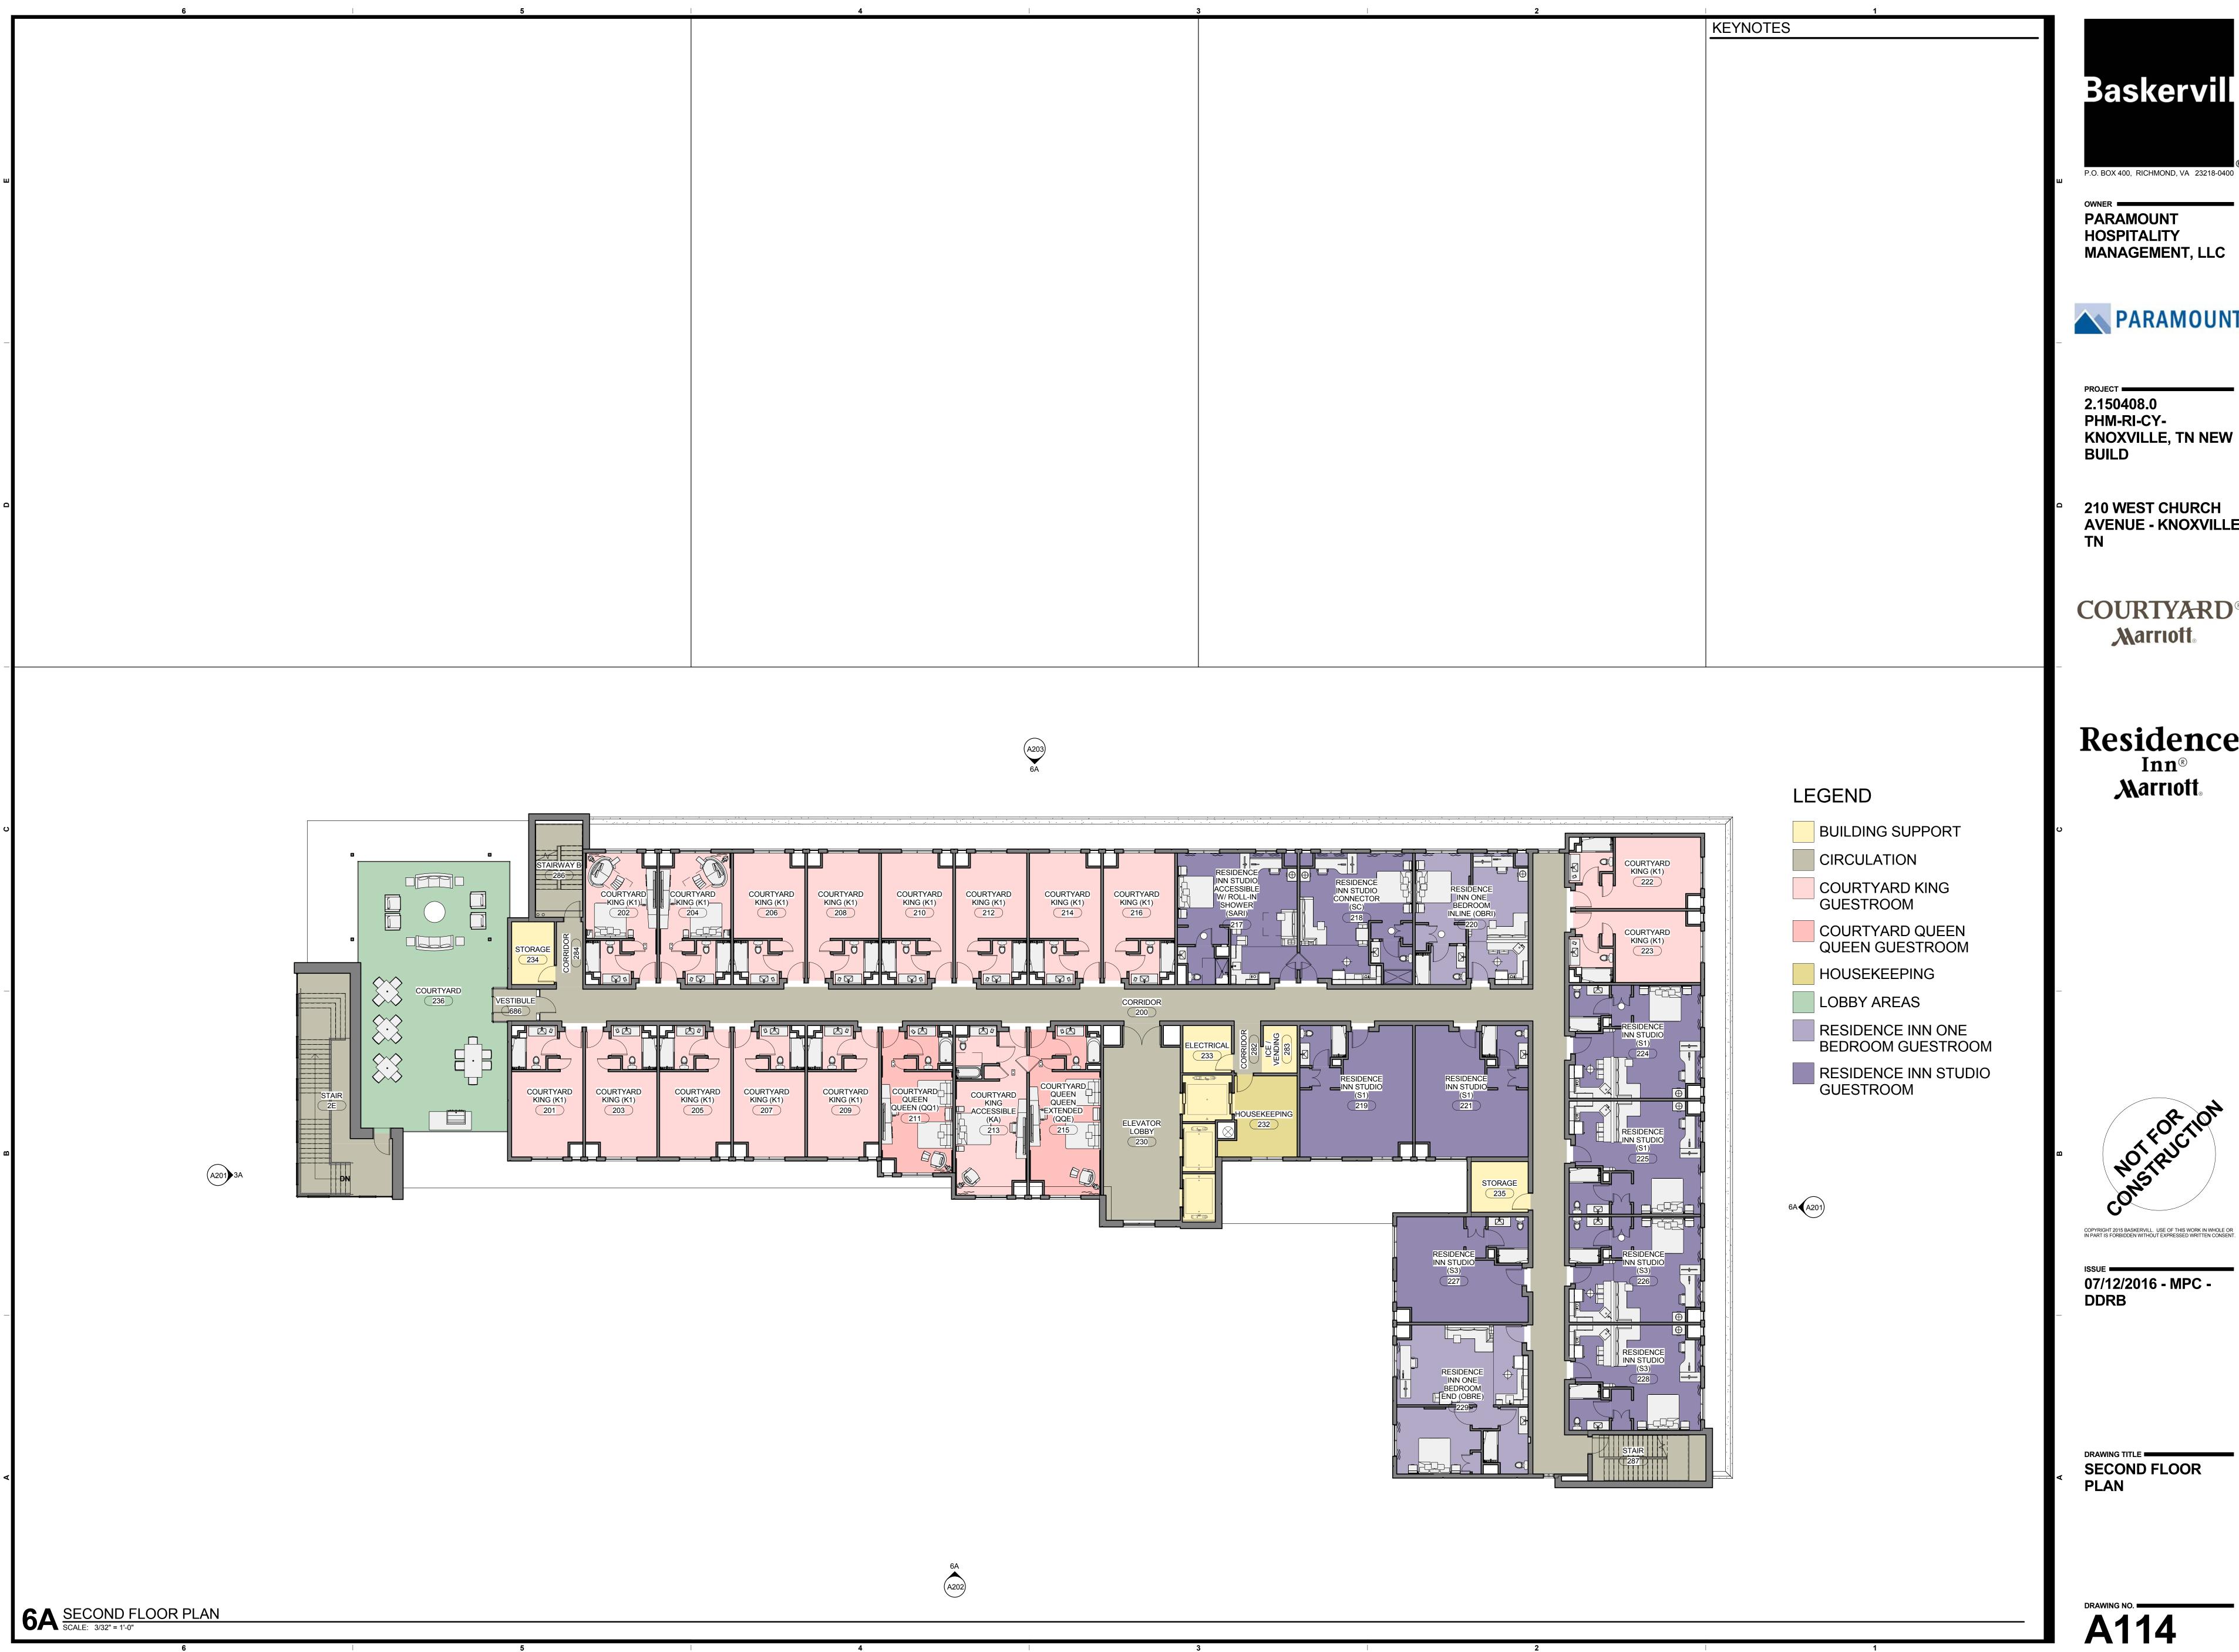

#### **Description of Work:**

The proposal is for a nine story hotel with 232 rooms and an attached three story parking garage with 226 spaces. The majority of the parking deck will be subterranean. The development will be on the half block between West Church Avenue, State Street, and Cumberland Avenue. The property is currently vacant.

#### **Hotel Elevations:**

The primary mass of the hotel steps back from the existing low rise apartment development on West Church Avenue and thereby creates a rooftop courtyard above the single story portion of the hotel at the corner of West Church Avenue and State Street. The rooftop courtyard will include a vegetative roof covering around the perimeter of the courtyard as well as a glass and steel railing system. Building cladding includes prefinished metal panels, ribbed metal panels at the mechanical screen and 12" x 24" face masonry at the lobby and parking deck levels. An exterior insulation and finish system (EIFS) is also proposed and is acceptable building code official's approval. All exterior view windows from the hotel guestrooms will include aluminum frames and tinted glass. Matching storefront windows and a limited amount of curtain-wall windows will also be included at the first floor facades.