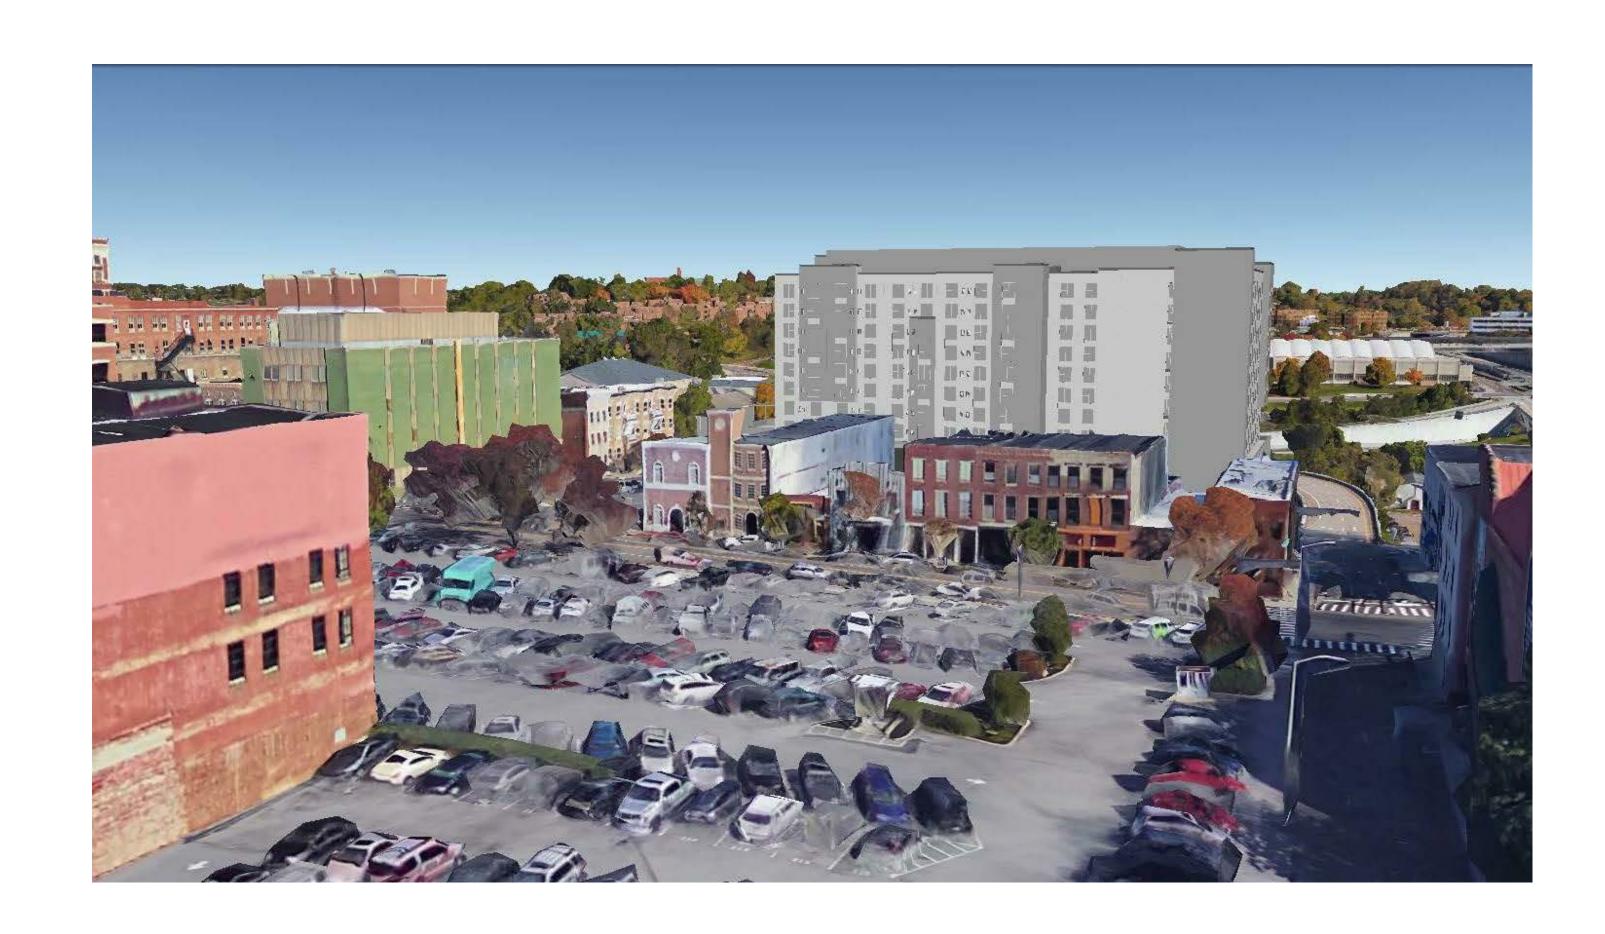

#### **Description of Work:**

The proposal is for a nine story hotel with 232 rooms and an attached three story parking garage with 226 spaces. The majority of the parking deck will be subterranean. The development will be on the half block between West Church Avenue, State Street, and Cumberland Avenue. The property is currently vacant.

#### Site Plan:

The development will fill the entire half block, with the exception of the five foot building setbacks as indicated on the site plan. The hotel will lie within the five foot setback. However, proposed planters at the pedestrian level will encroach upon the setbacks to varying degrees along West Church Avenue, State Street, and Cumberland Avenue. Planter encroachments into the setback range between two-anda-half to three feet. In all cases along State Street and Cumberland Avenue, the width of the sidewalks will be increased by approximately two-and-a-half feet. The sidewalk along West Church Avenue will be increased by approximately five feet in width. Streetscape improvements along West Church Avenue, State Street, and Cumberland Avenue also include removal of the existing curb-cuts around the property boundary and installing replacement concrete sidewalks, street trees, and new street lights to match those on West Church Avenue.