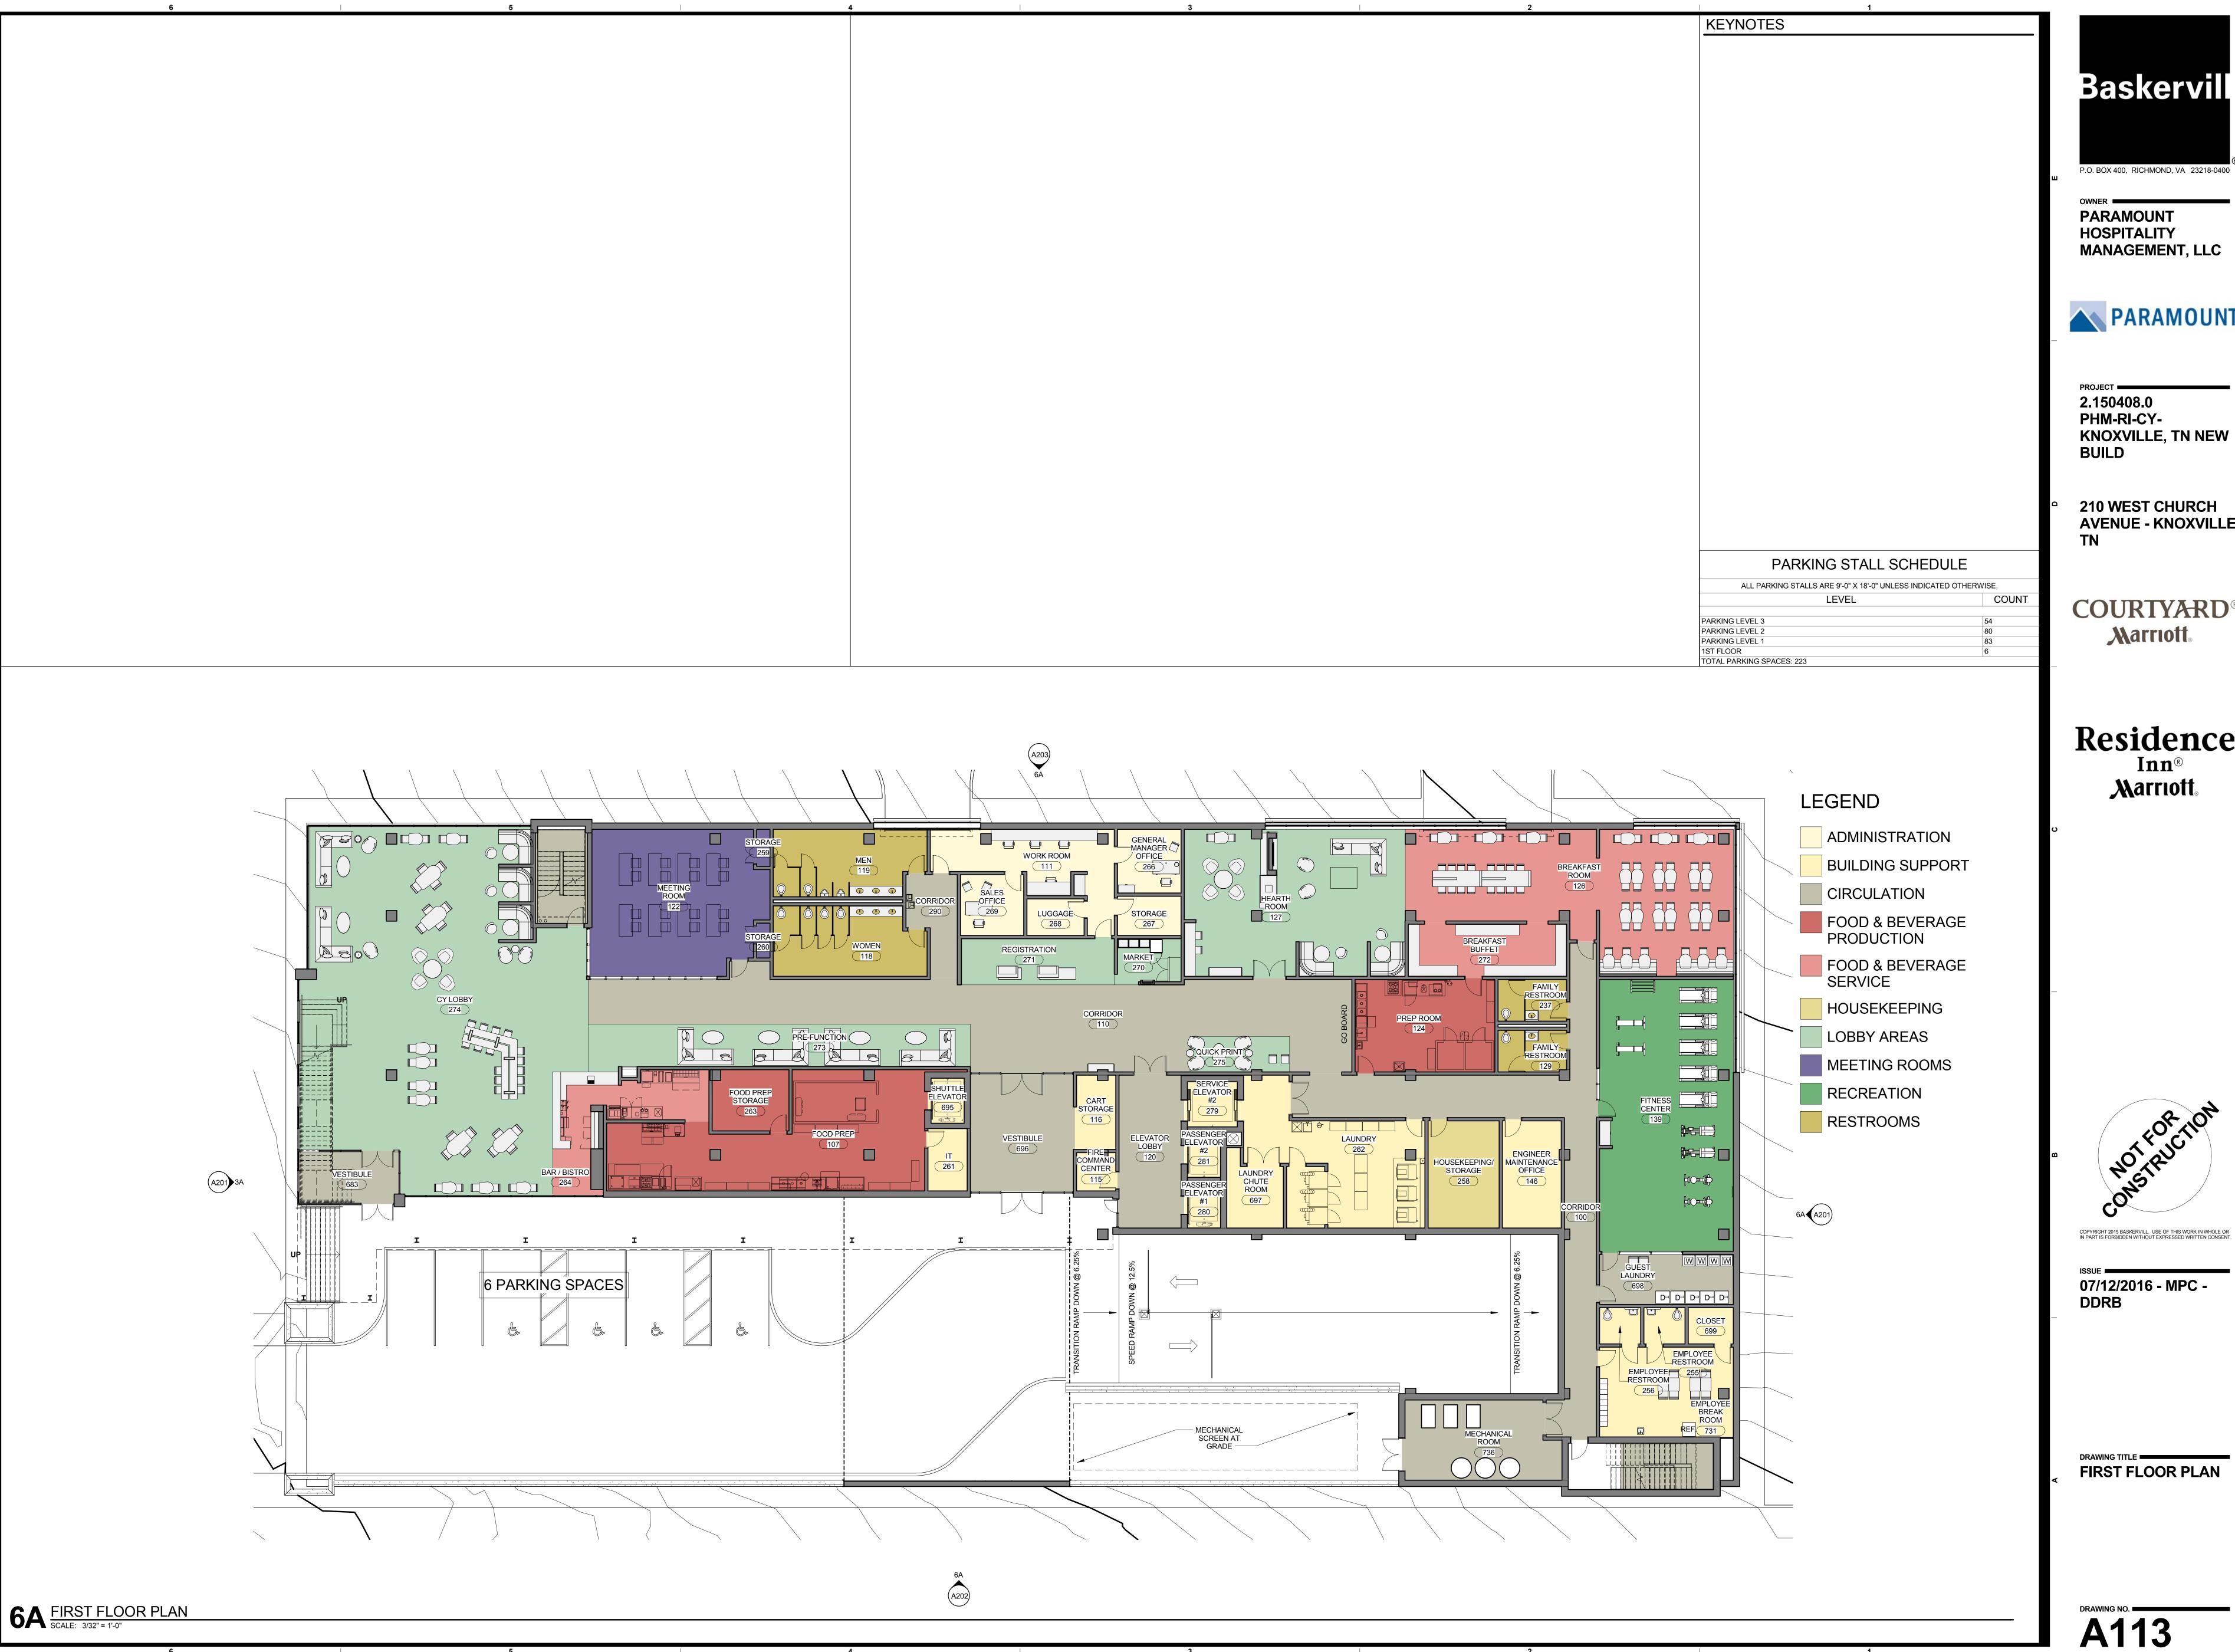

#### **Description of Work:**

The proposal is for a nine story hotel with 232 rooms and an attached three story parking garage with 226 spaces. The majority of the parking deck will be subterranean. The development will be on the half block between West Church Avenue, State Street, and Cumberland Avenue. The property is currently vacant.

#### Site Plan:

The development will fill the entire half block, with the exception of the five foot building setbacks as indicated on the site plan. The hotel will lie within the five foot setback. However, proposed planters at the pedestrian level will encroach upon the setbacks to varying degrees along West Church Avenue, State Street, and Cumberland Avenue. Planter encroachments into the setback range between two-anda-half to three feet. In all cases along State Street and Cumberland Avenue, the width of the sidewalks will be increased by approximately two-and-a-half feet. The sidewalk along West Church Avenue will be increased by approximately five feet in width. Streetscape improvements along West Church Avenue, State Street, and Cumberland Avenue also include removal of the existing curb-cuts around the property boundary and installing replacement concrete sidewalks, street trees, and new street lights to match those on West Church Avenue.

The main pedestrian entrance to the hotel will be from West Church Avenue. One vehicular parking entrance to the property will also be located on West Church Avenue. The West Church Avenue vehicular entrance includes a twenty-four foot wide drive aisle that accommodates vehicular entering and exiting from the hotel's parking garage. The West Church Avenue vehicular entrance also includes two loading spaces for use by hotel guests, a porte cochère, seven parking stalls, and a bicycle rack.

A loading zone and a refuse container room will be located on State Street and will displace approximately three metered street level parking spaces. Delivery and refuse removal will occur at the State Street loading zone. A secondary vehicular entrance/exit to the parking deck will also be located

on State Street and in proximity to the Cumberland Avenue intersection. This entrance will provide onsite stacking for a minimum of two vehicles.