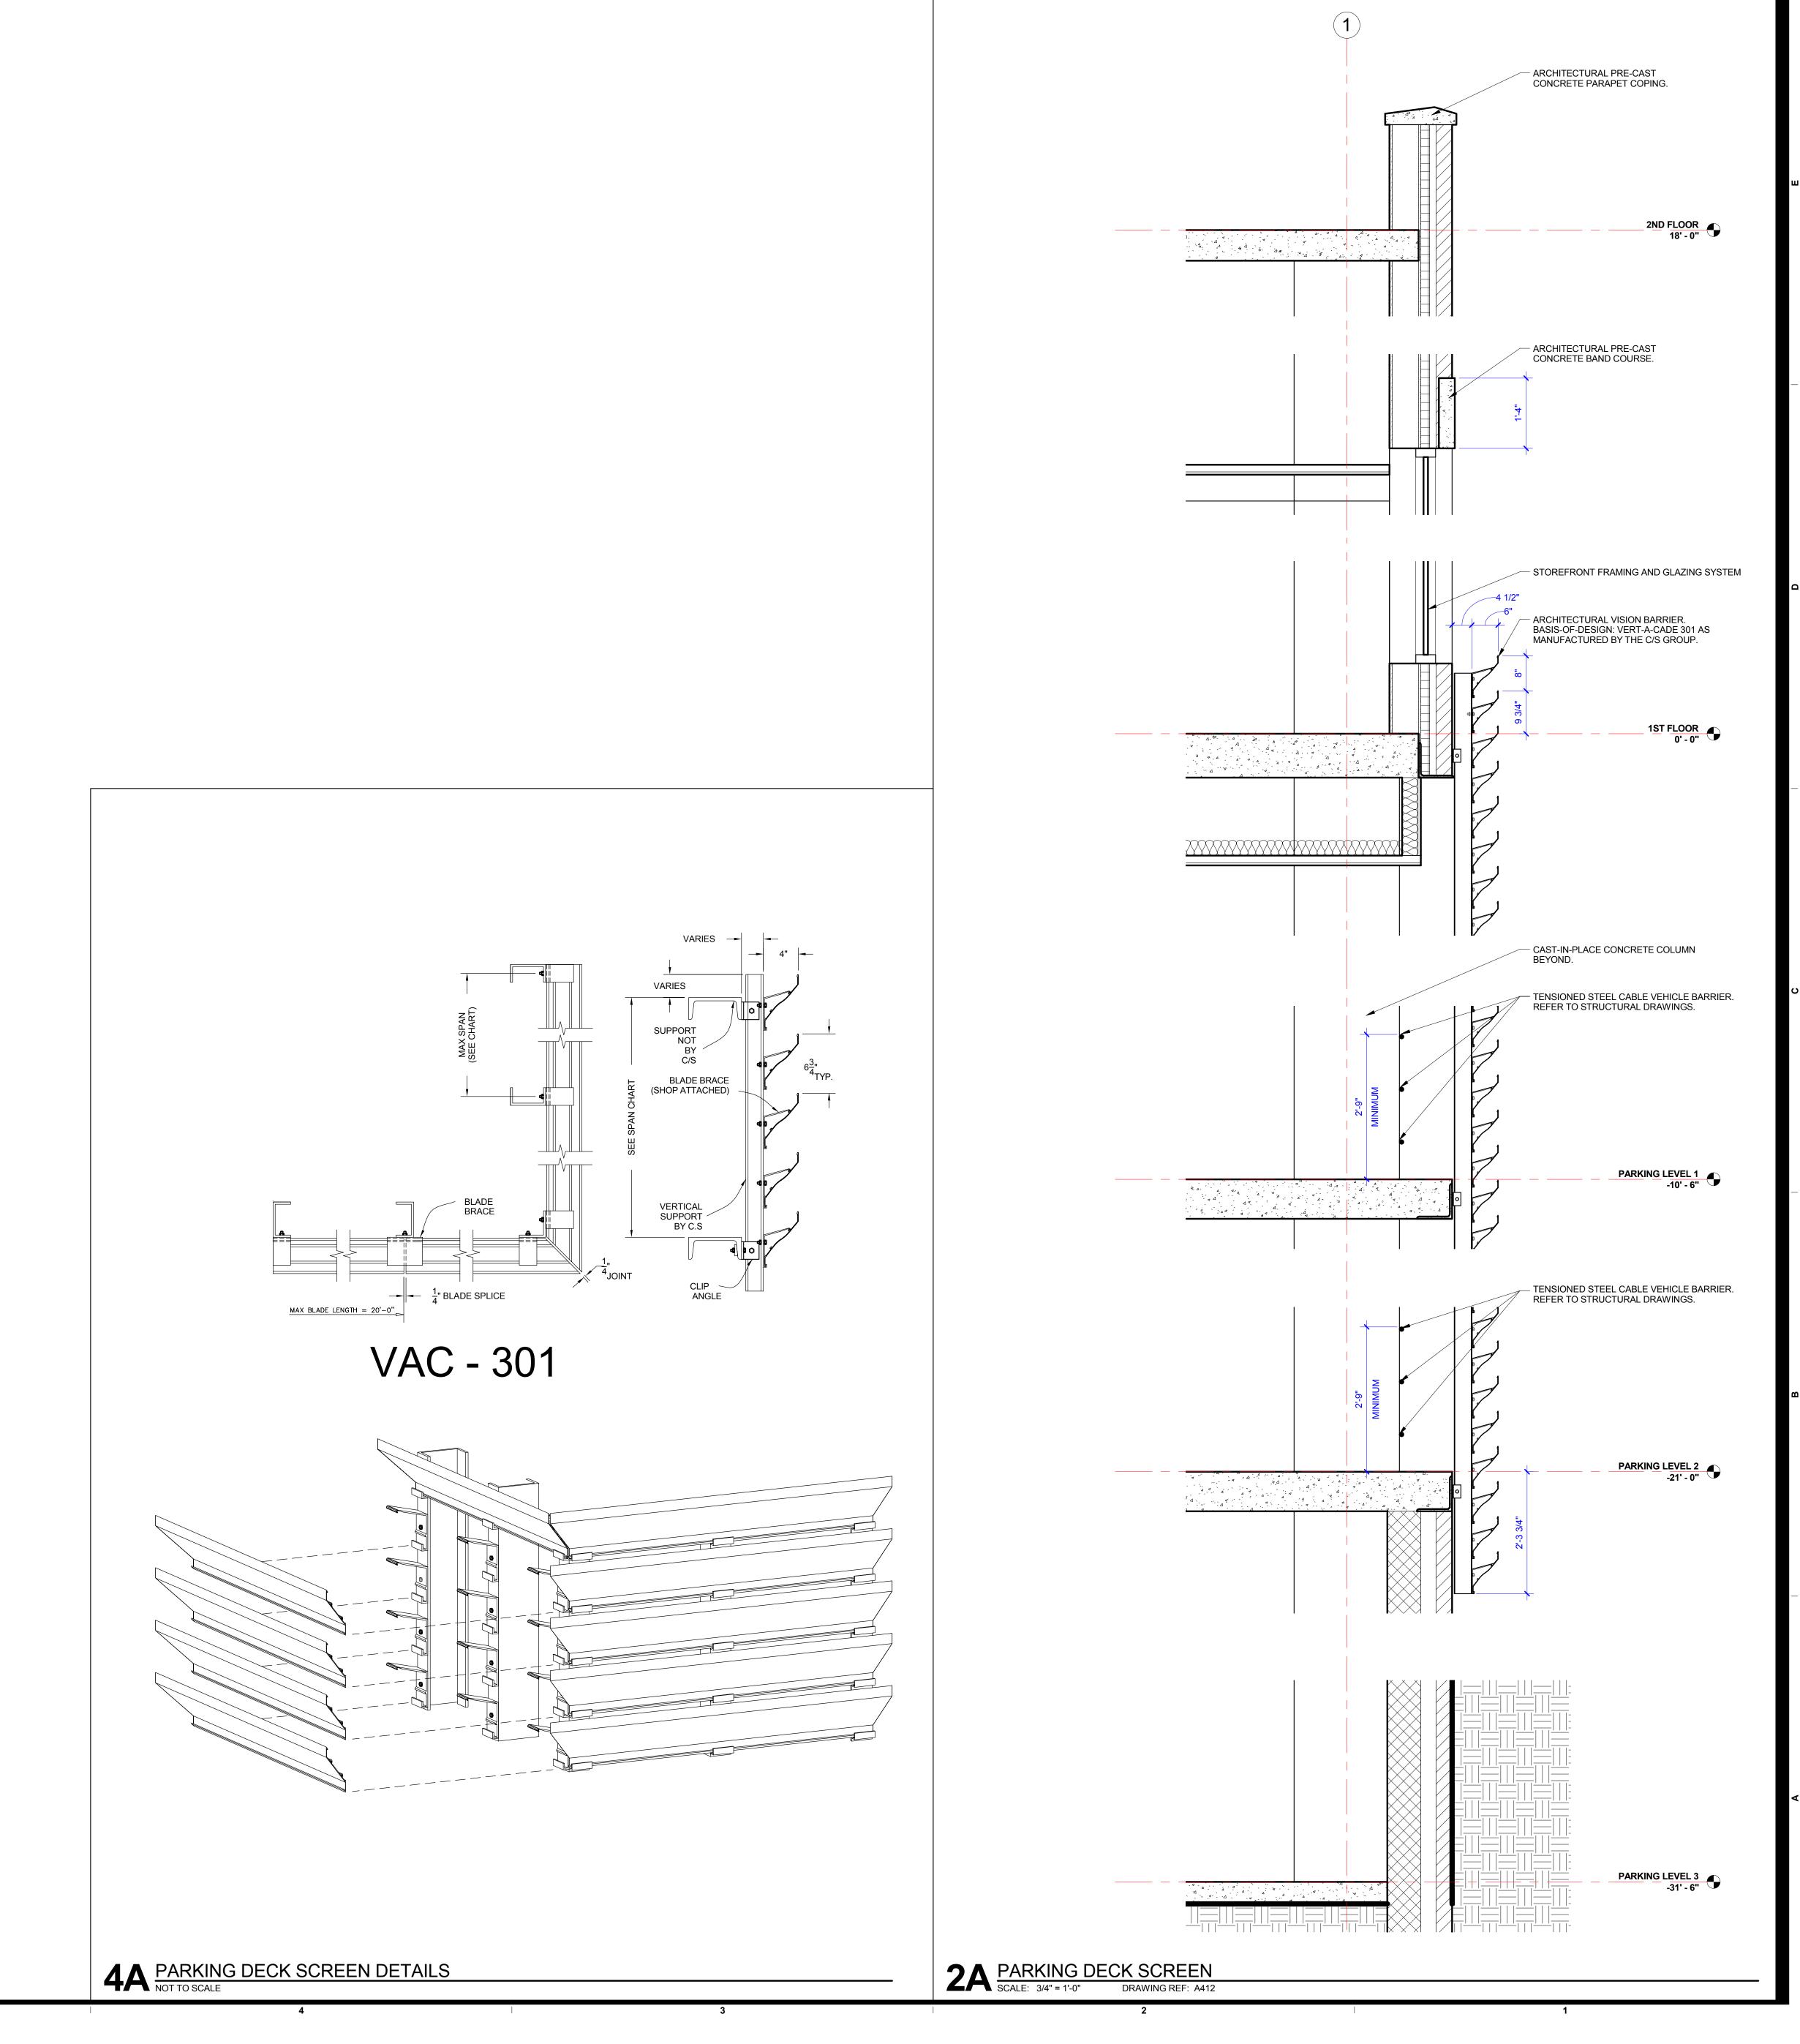

#### Parking Garage Elevations:

The base of the garage will be primarily clad with a louvered vision barrier. The vision barrier will prevent direct line-of-sight views into the parking deck from the pedestrian level. The louver system is proposed in order to provide sufficient ventilation for the parking garage while also creating a vision barrier.