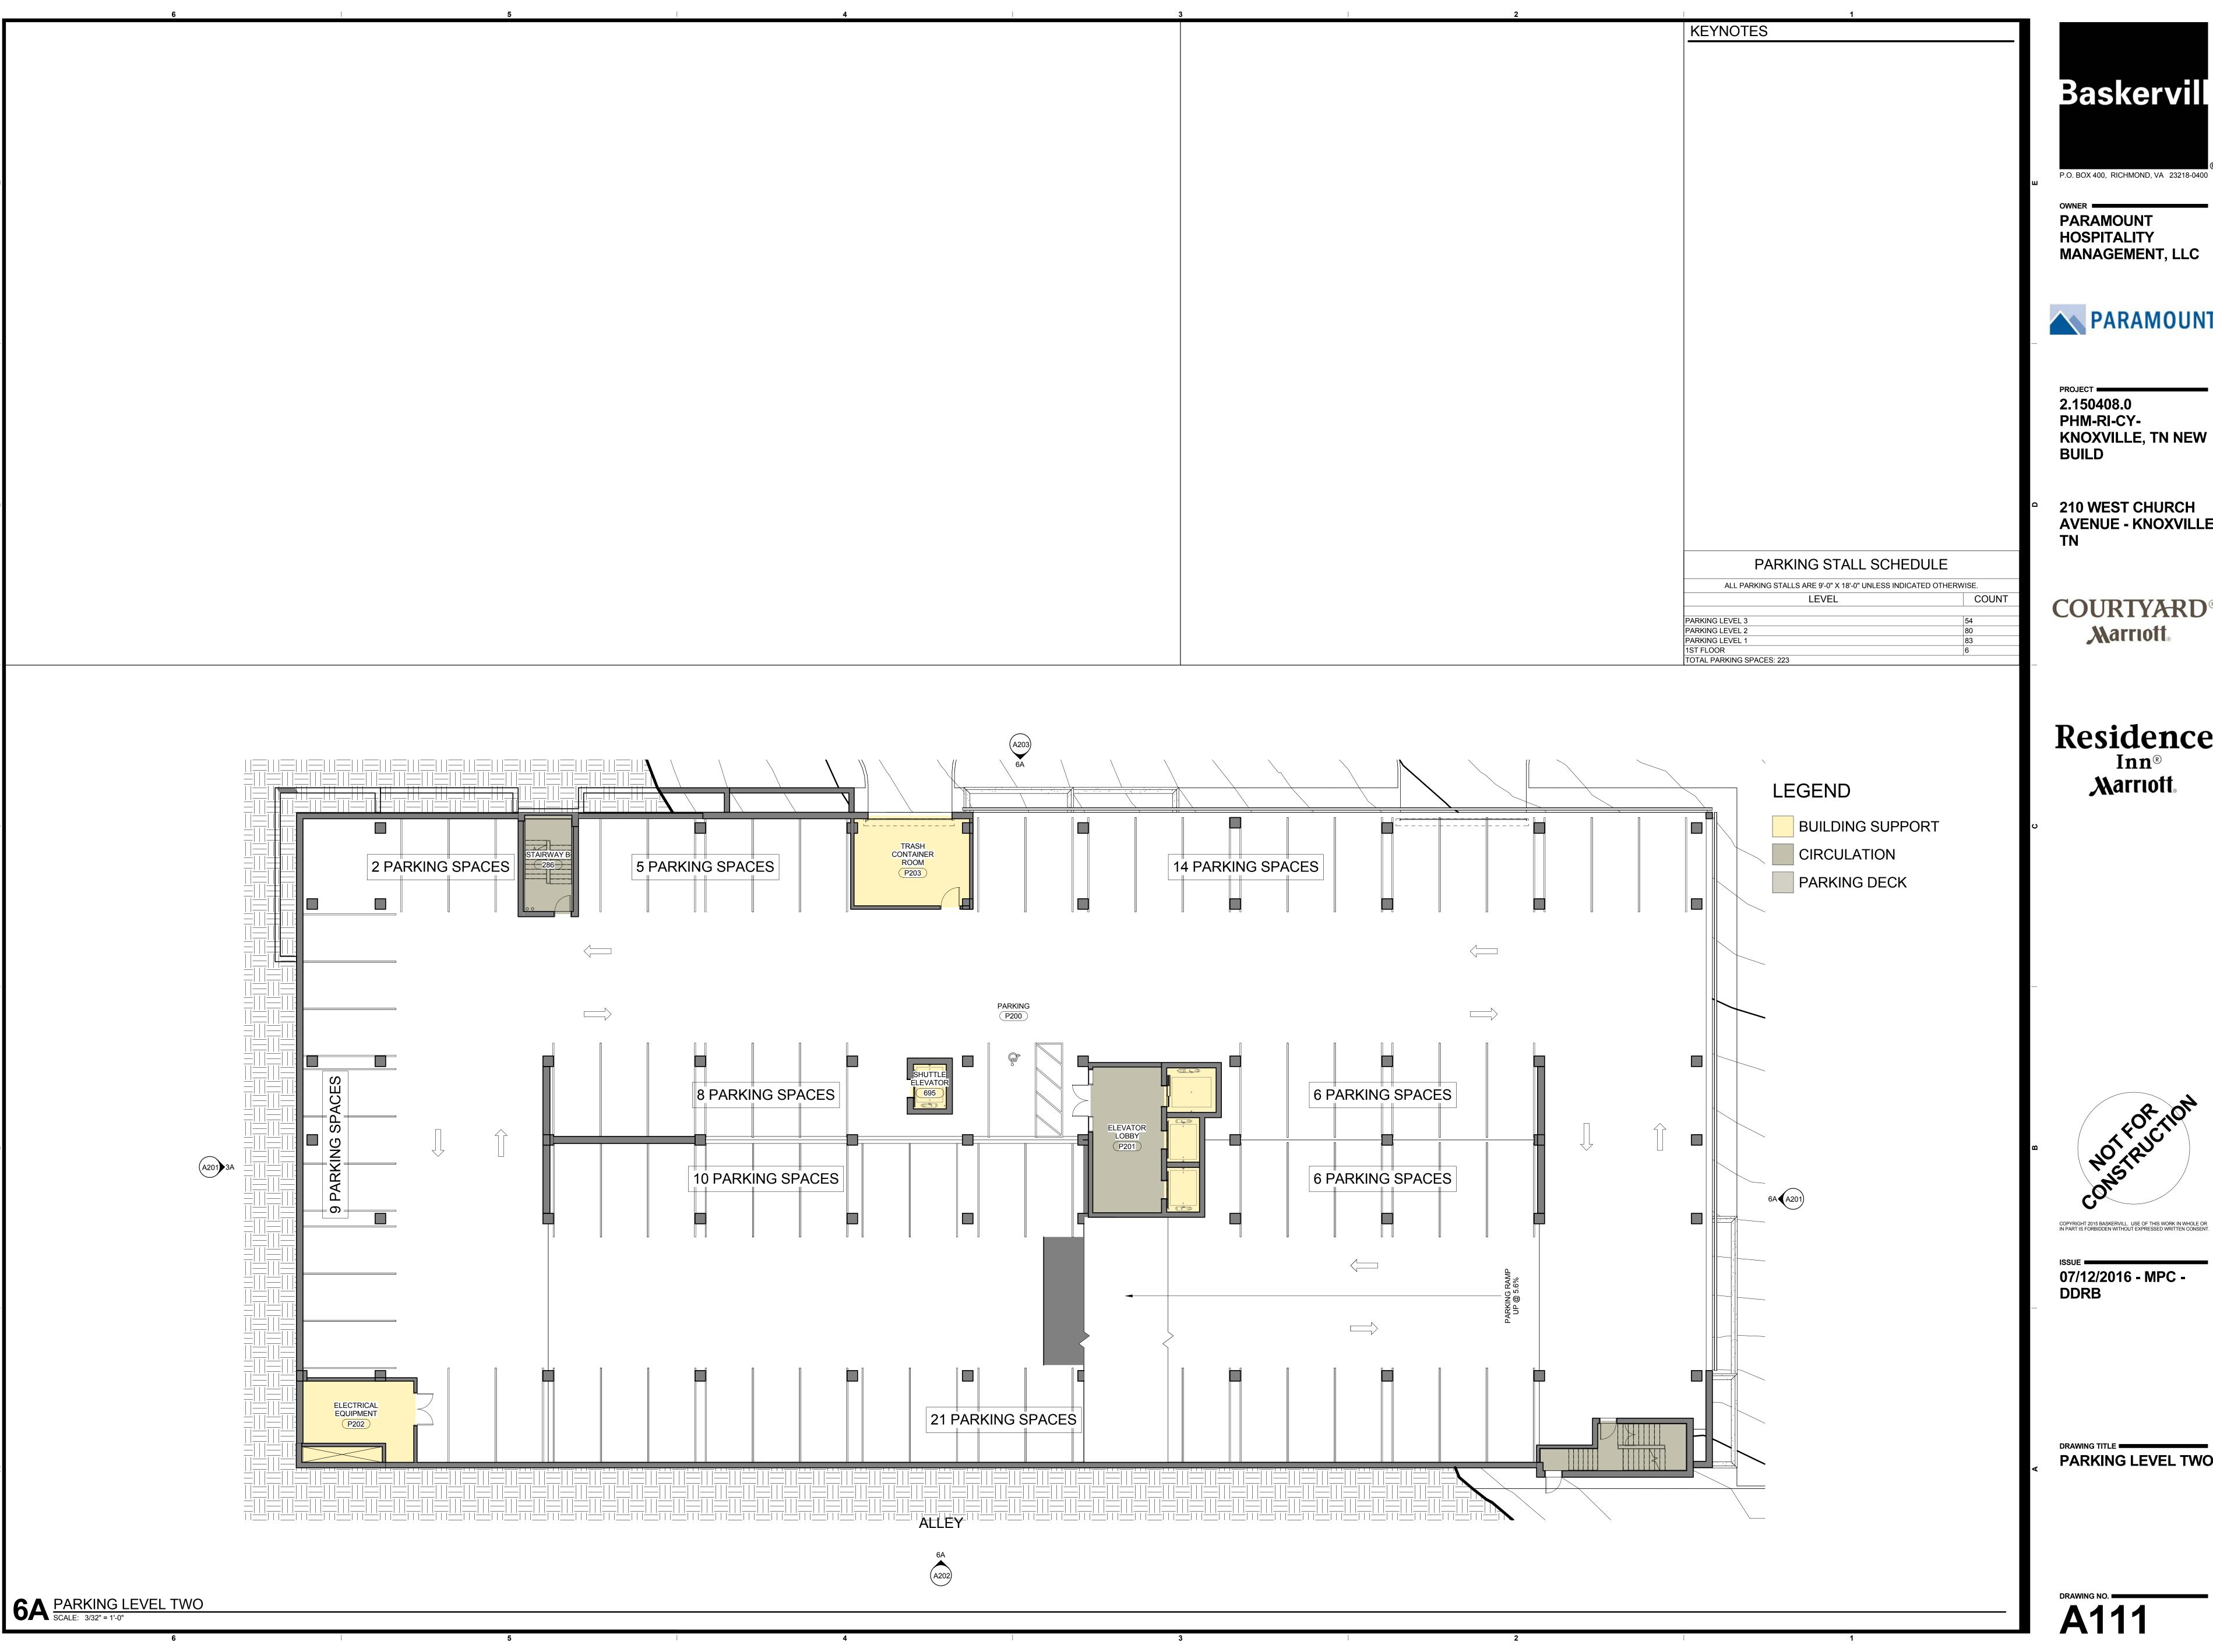

The main pedestrian entrance to the hotel will be from West Church Avenue. One vehicular parking entrance to the property will also be located on West Church Avenue. The West Church Avenue vehicular entrance includes a twenty-four foot wide drive aisle that accommodates vehicular entering and exiting from the hotel's parking garage. The West Church Avenue vehicular entrance also includes two loading spaces for use by hotel guests, a porte cochère, seven parking stalls, and a bicycle rack.

A loading zone and a refuse container room will be located on State Street and will displace approximately three metered street level parking spaces. Delivery and refuse removal will occur at the State Street loading zone. A secondary vehicular entrance/exit to the parking deck will also be located

on State Street and in proximity to the Cumberland Avenue intersection. This entrance will provide onsite stacking for a minimum of two vehicles.

#### Parking Garage Elevations:

The base of the garage will be primarily clad with a louvered vision barrier. The vision barrier will prevent direct line-of-sight views into the parking deck from the pedestrian level. The louver system is proposed in order to provide sufficient ventilation for the parking garage while also creating a vision barrier.