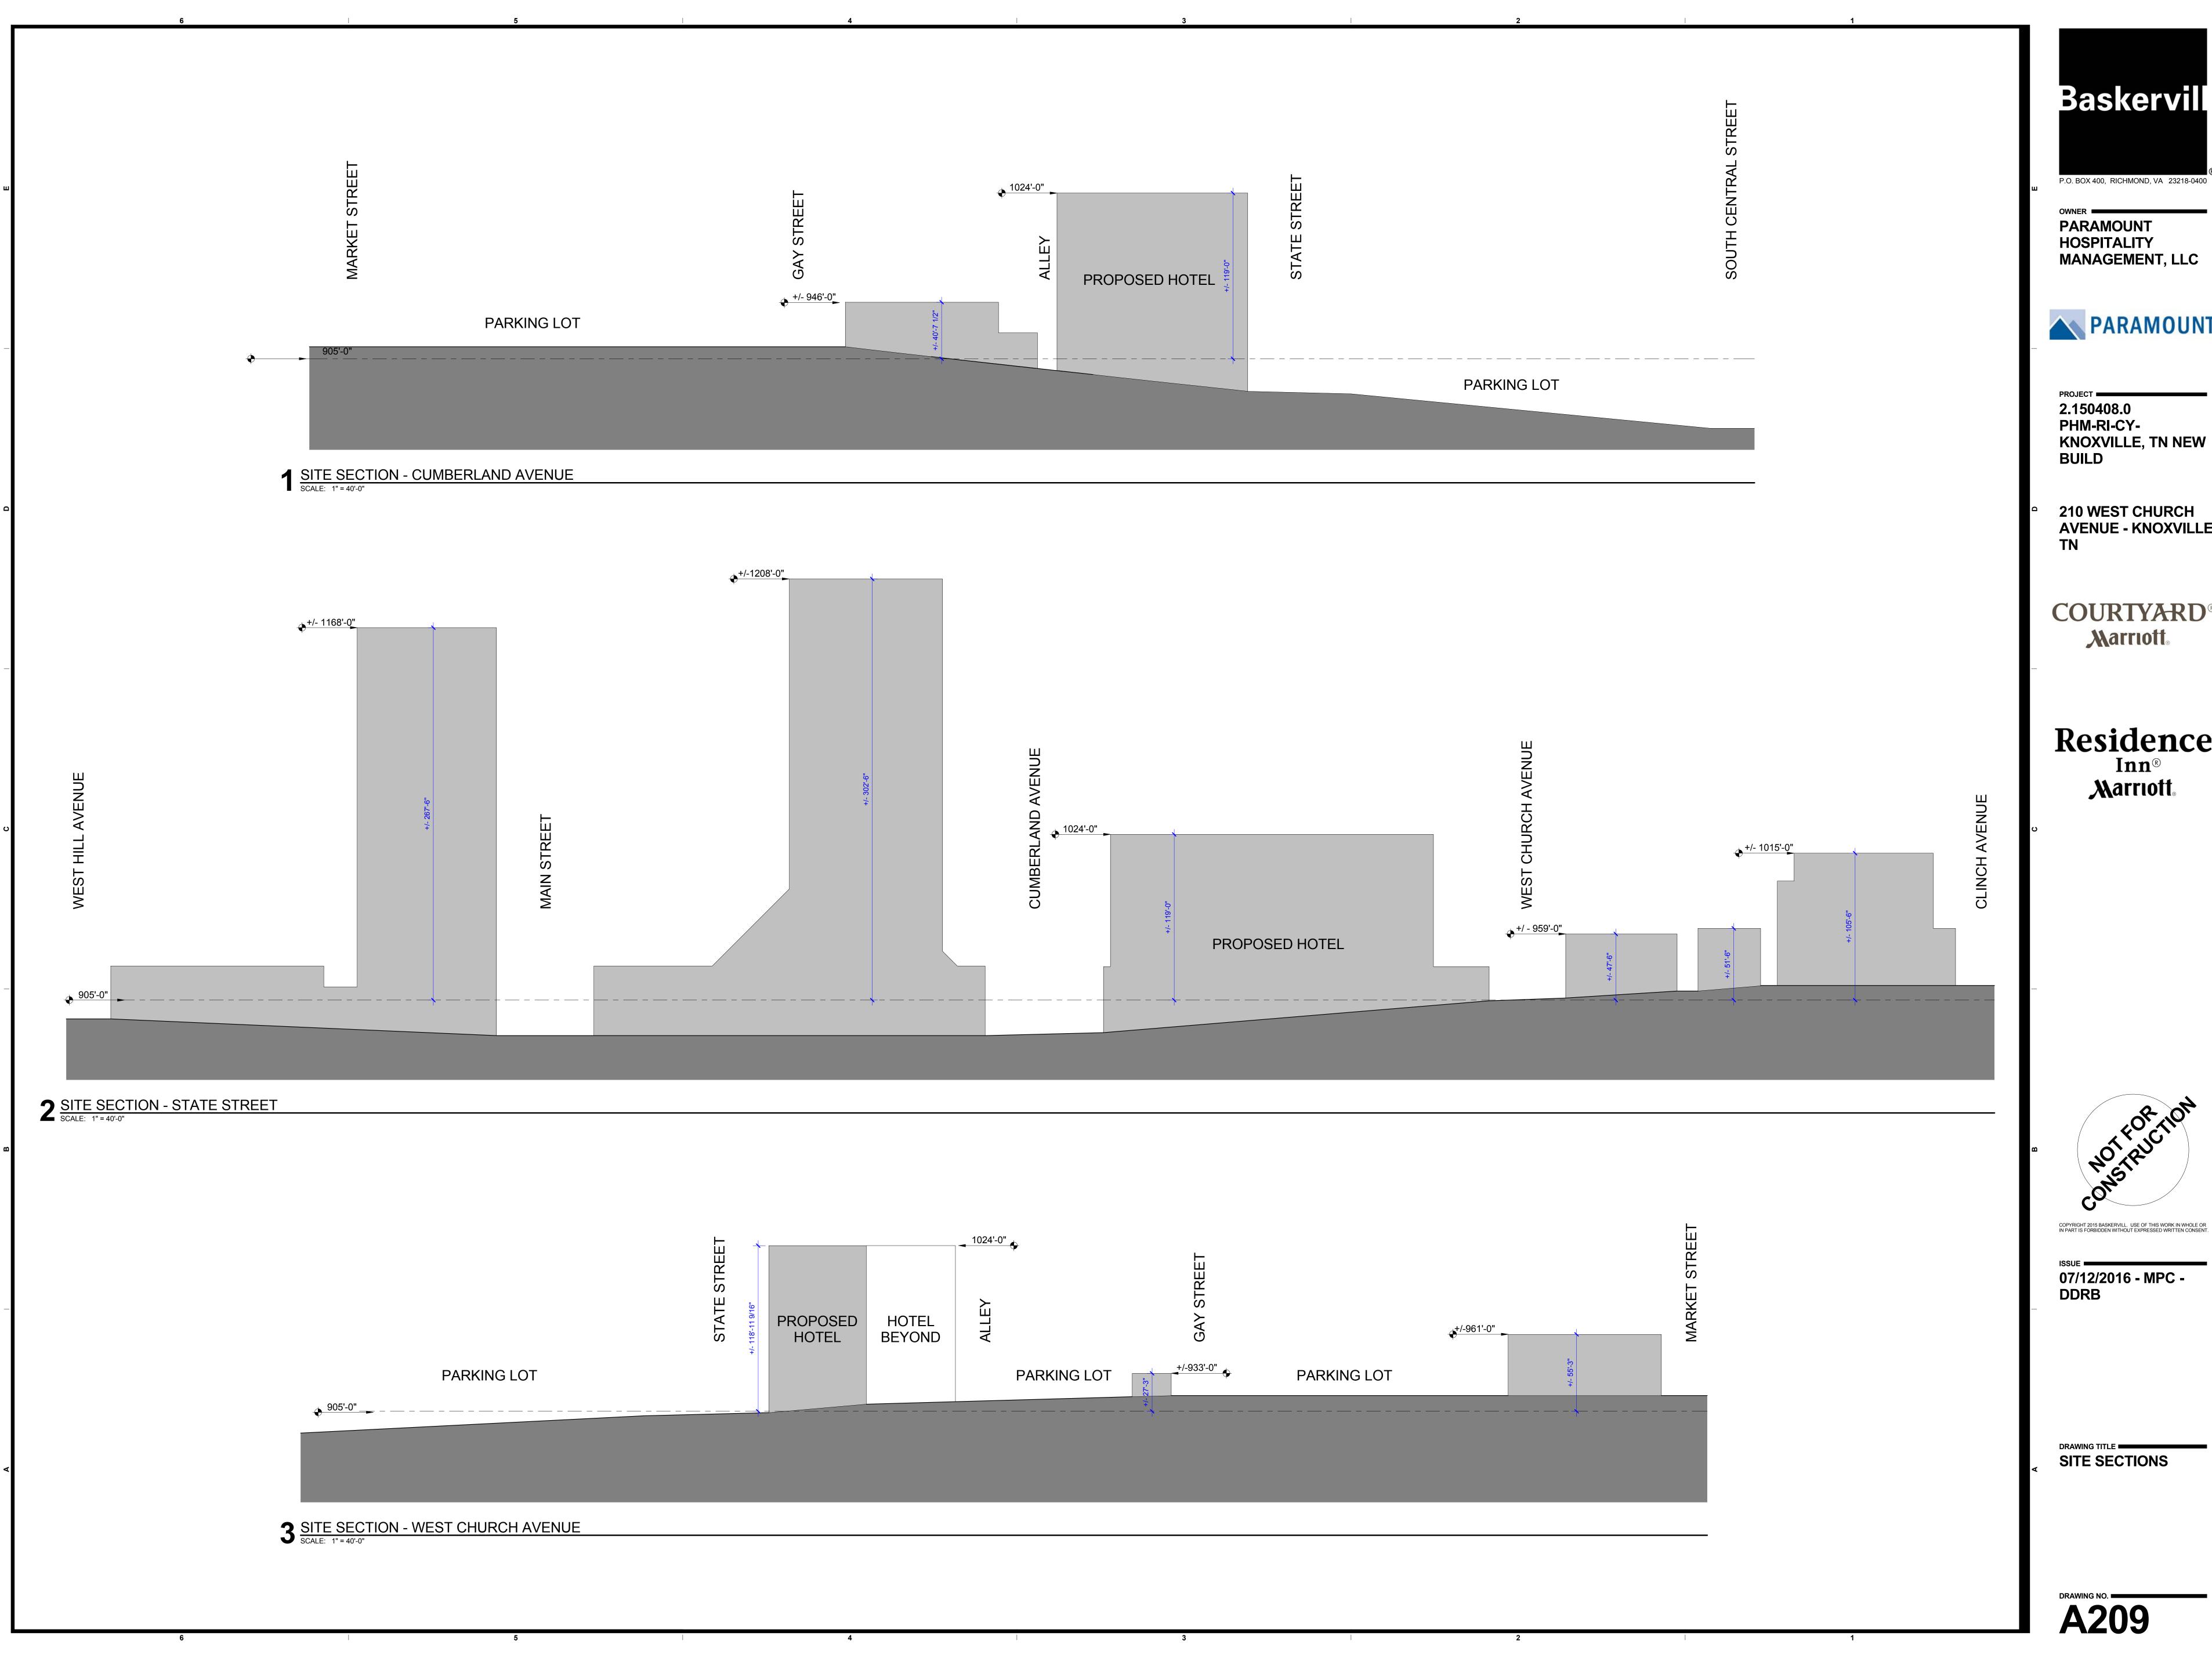

#### **Hotel Elevations:**

The primary mass of the hotel steps back from the existing low rise apartment development on West Church Avenue and thereby creates a rooftop courtyard above the single story portion of the hotel at the corner of West Church Avenue and State Street. The rooftop courtyard will include a vegetative roof covering around the perimeter of the courtyard as well as a glass and steel railing system. Building cladding includes prefinished metal panels, ribbed metal panels at the mechanical screen and 12" x 24" face masonry at the lobby and parking deck levels. An exterior insulation and finish system (EIFS) is also proposed and is acceptable building code official's approval. All exterior view windows from the hotel guestrooms will include aluminum frames and tinted glass. Matching storefront windows and a limited amount of curtain-wall windows will also be included at the first floor facades.

#### Parking Garage Elevations:

The base of the garage will be primarily clad with a louvered vision barrier. The vision barrier will prevent direct line-of-sight views into the parking deck from the pedestrian level. The louver system is proposed in order to provide sufficient ventilation for the parking garage while also creating a vision barrier.