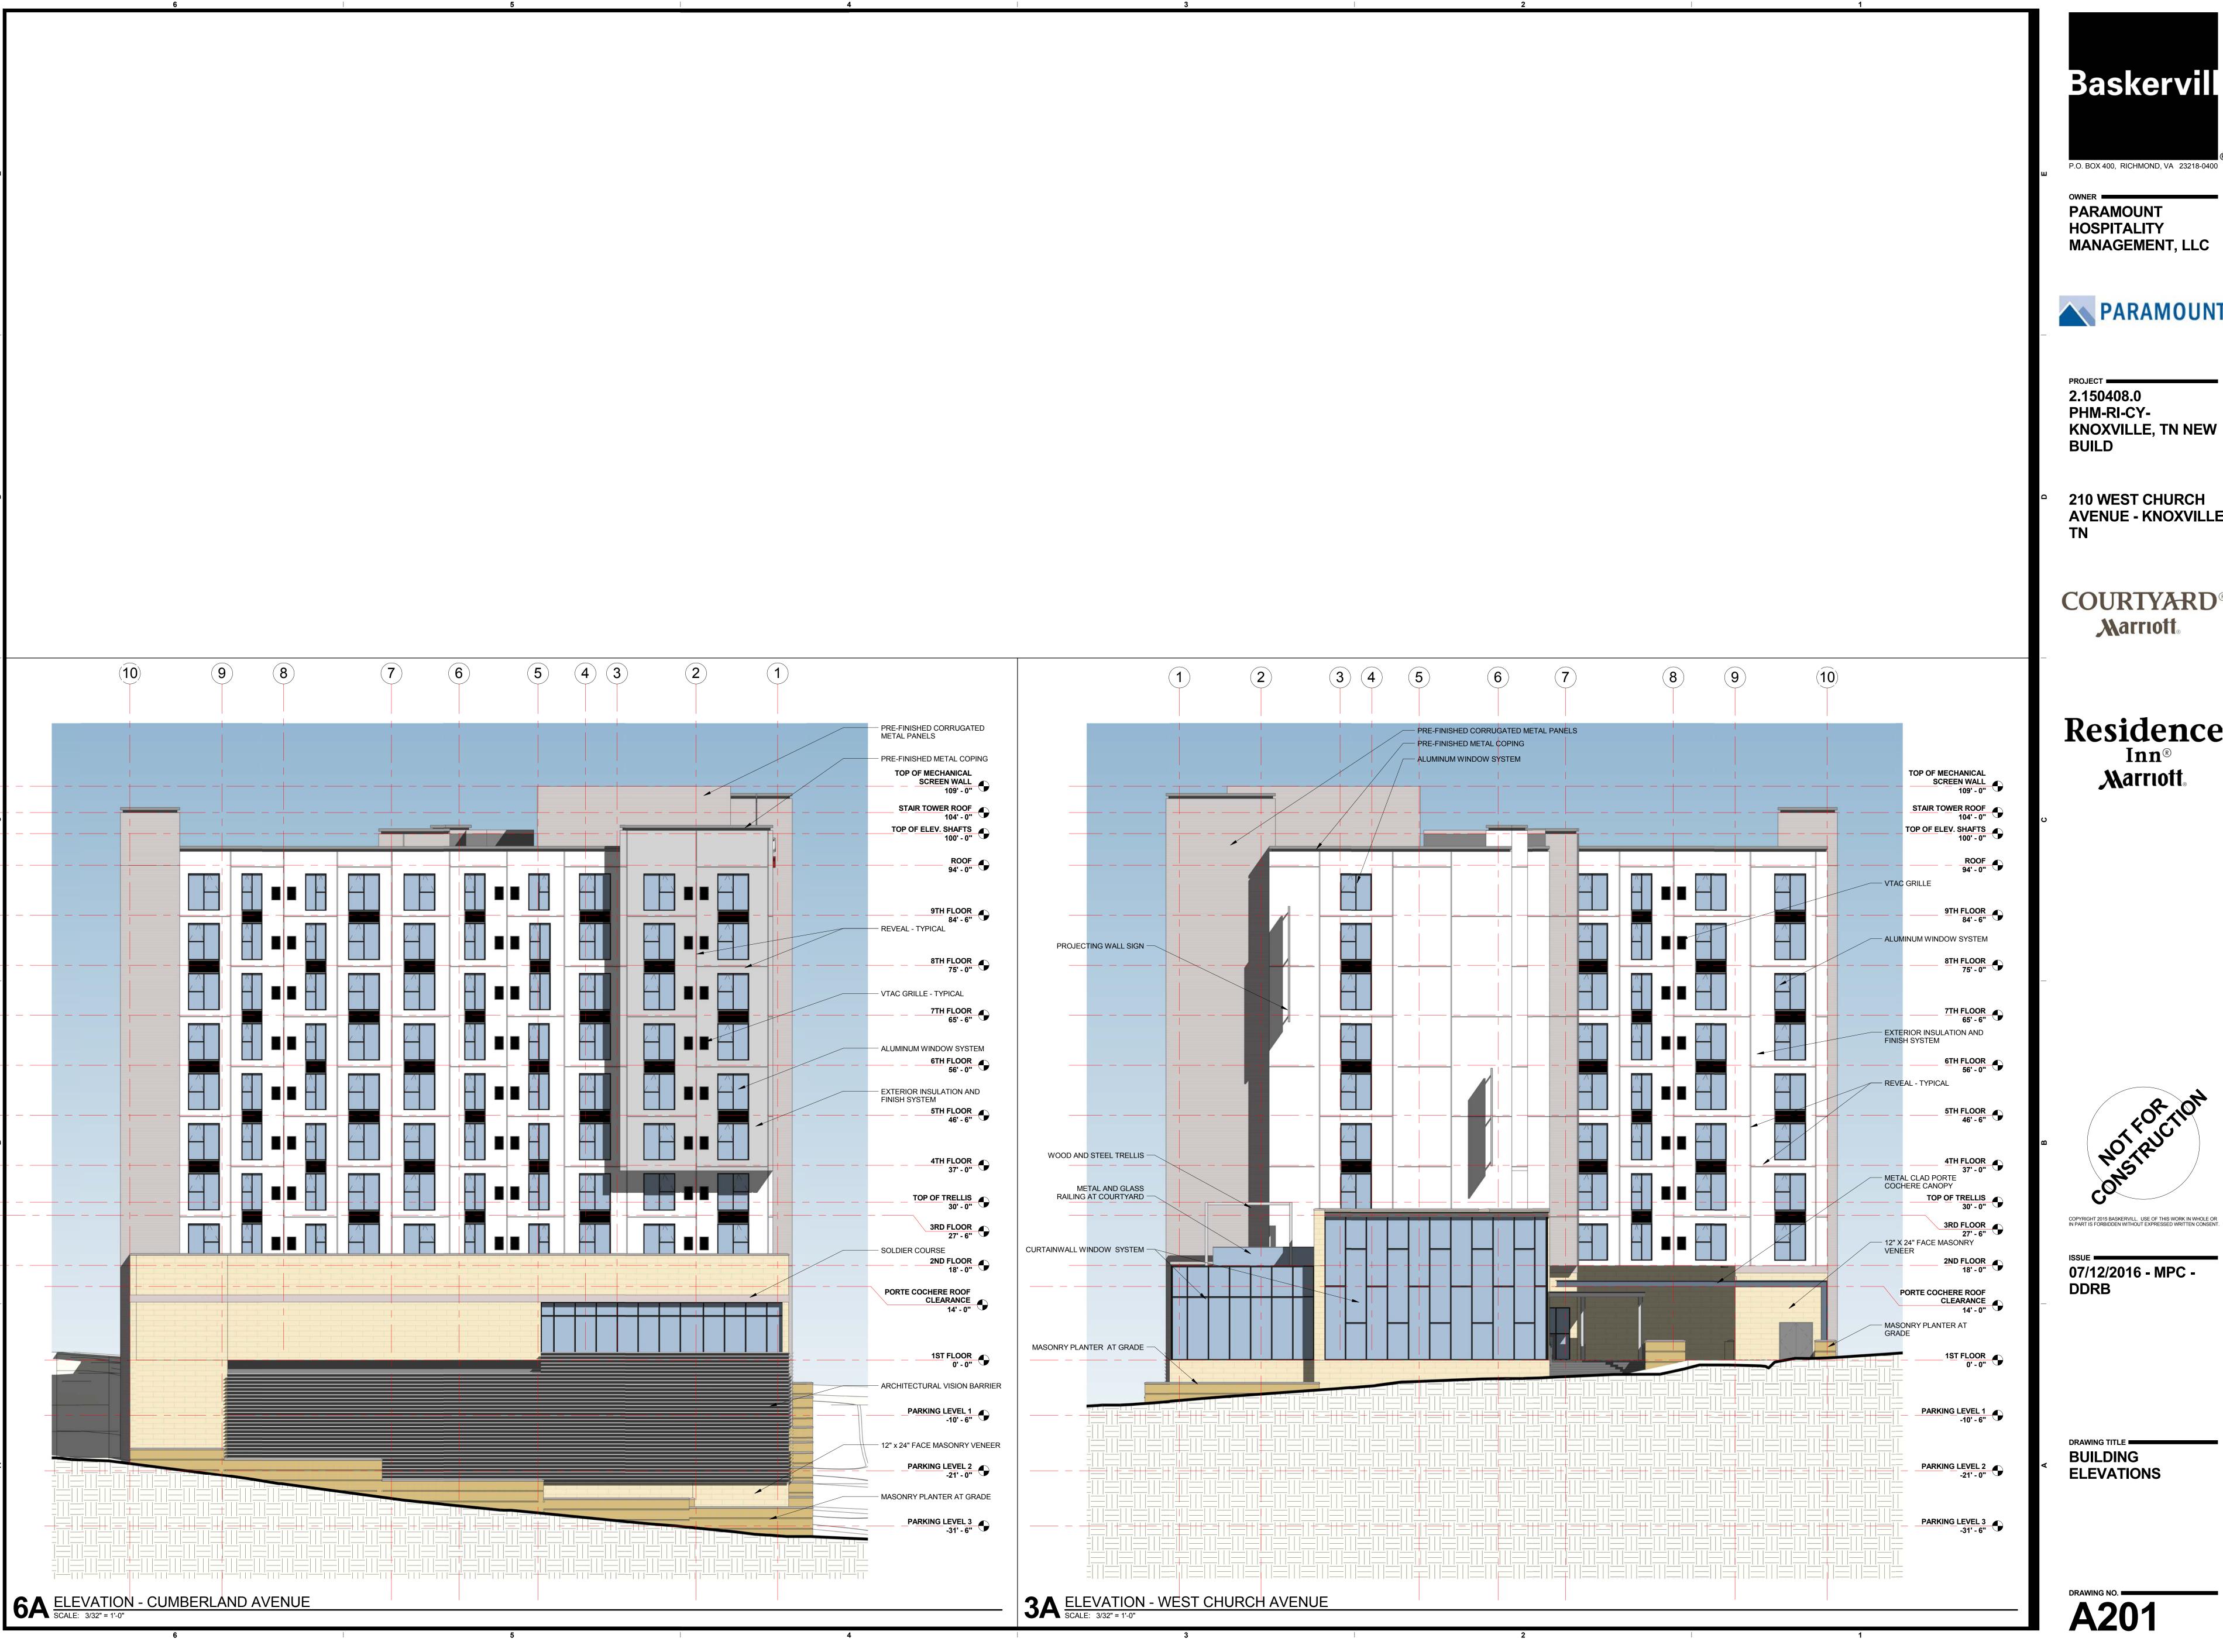

#### **Hotel Elevations:**

The primary mass of the hotel steps back from the existing low rise apartment development on West Church Avenue and thereby creates a rooftop courtyard above the single story portion of the hotel at the corner of West Church Avenue and State Street. The rooftop courtyard will include a vegetative roof covering around the perimeter of the courtyard as well as a glass and steel railing system. Building cladding includes prefinished metal panels, ribbed metal panels at the mechanical screen and 12" x 24" face masonry at the lobby and parking deck levels. An exterior insulation and finish system (EIFS) is also proposed and is acceptable building code official's approval. All exterior view windows from the hotel guestrooms will include aluminum frames and tinted glass. Matching storefront windows and a limited amount of curtain-wall windows will also be included at the first floor facades.

#### Signage:

Two 3'-0" (w) x 18'-0" (h) blade signs will be mounted on the West Church Avenue elevation will not include any integral illumination. The blade signs will be illuminated by minimal down light fixtures mounted to the façade of the hotel. Two internally illuminated wall signs will be mounted on the rooftop mechanical screen as indicated on the building elevations. Each wall sign is approximately x 26'-0" (w) x 6'-0" (h). The parking entrance/exit on State Street will have non-illuminated signage mounted to the vision barrier above the vehicular entrances.