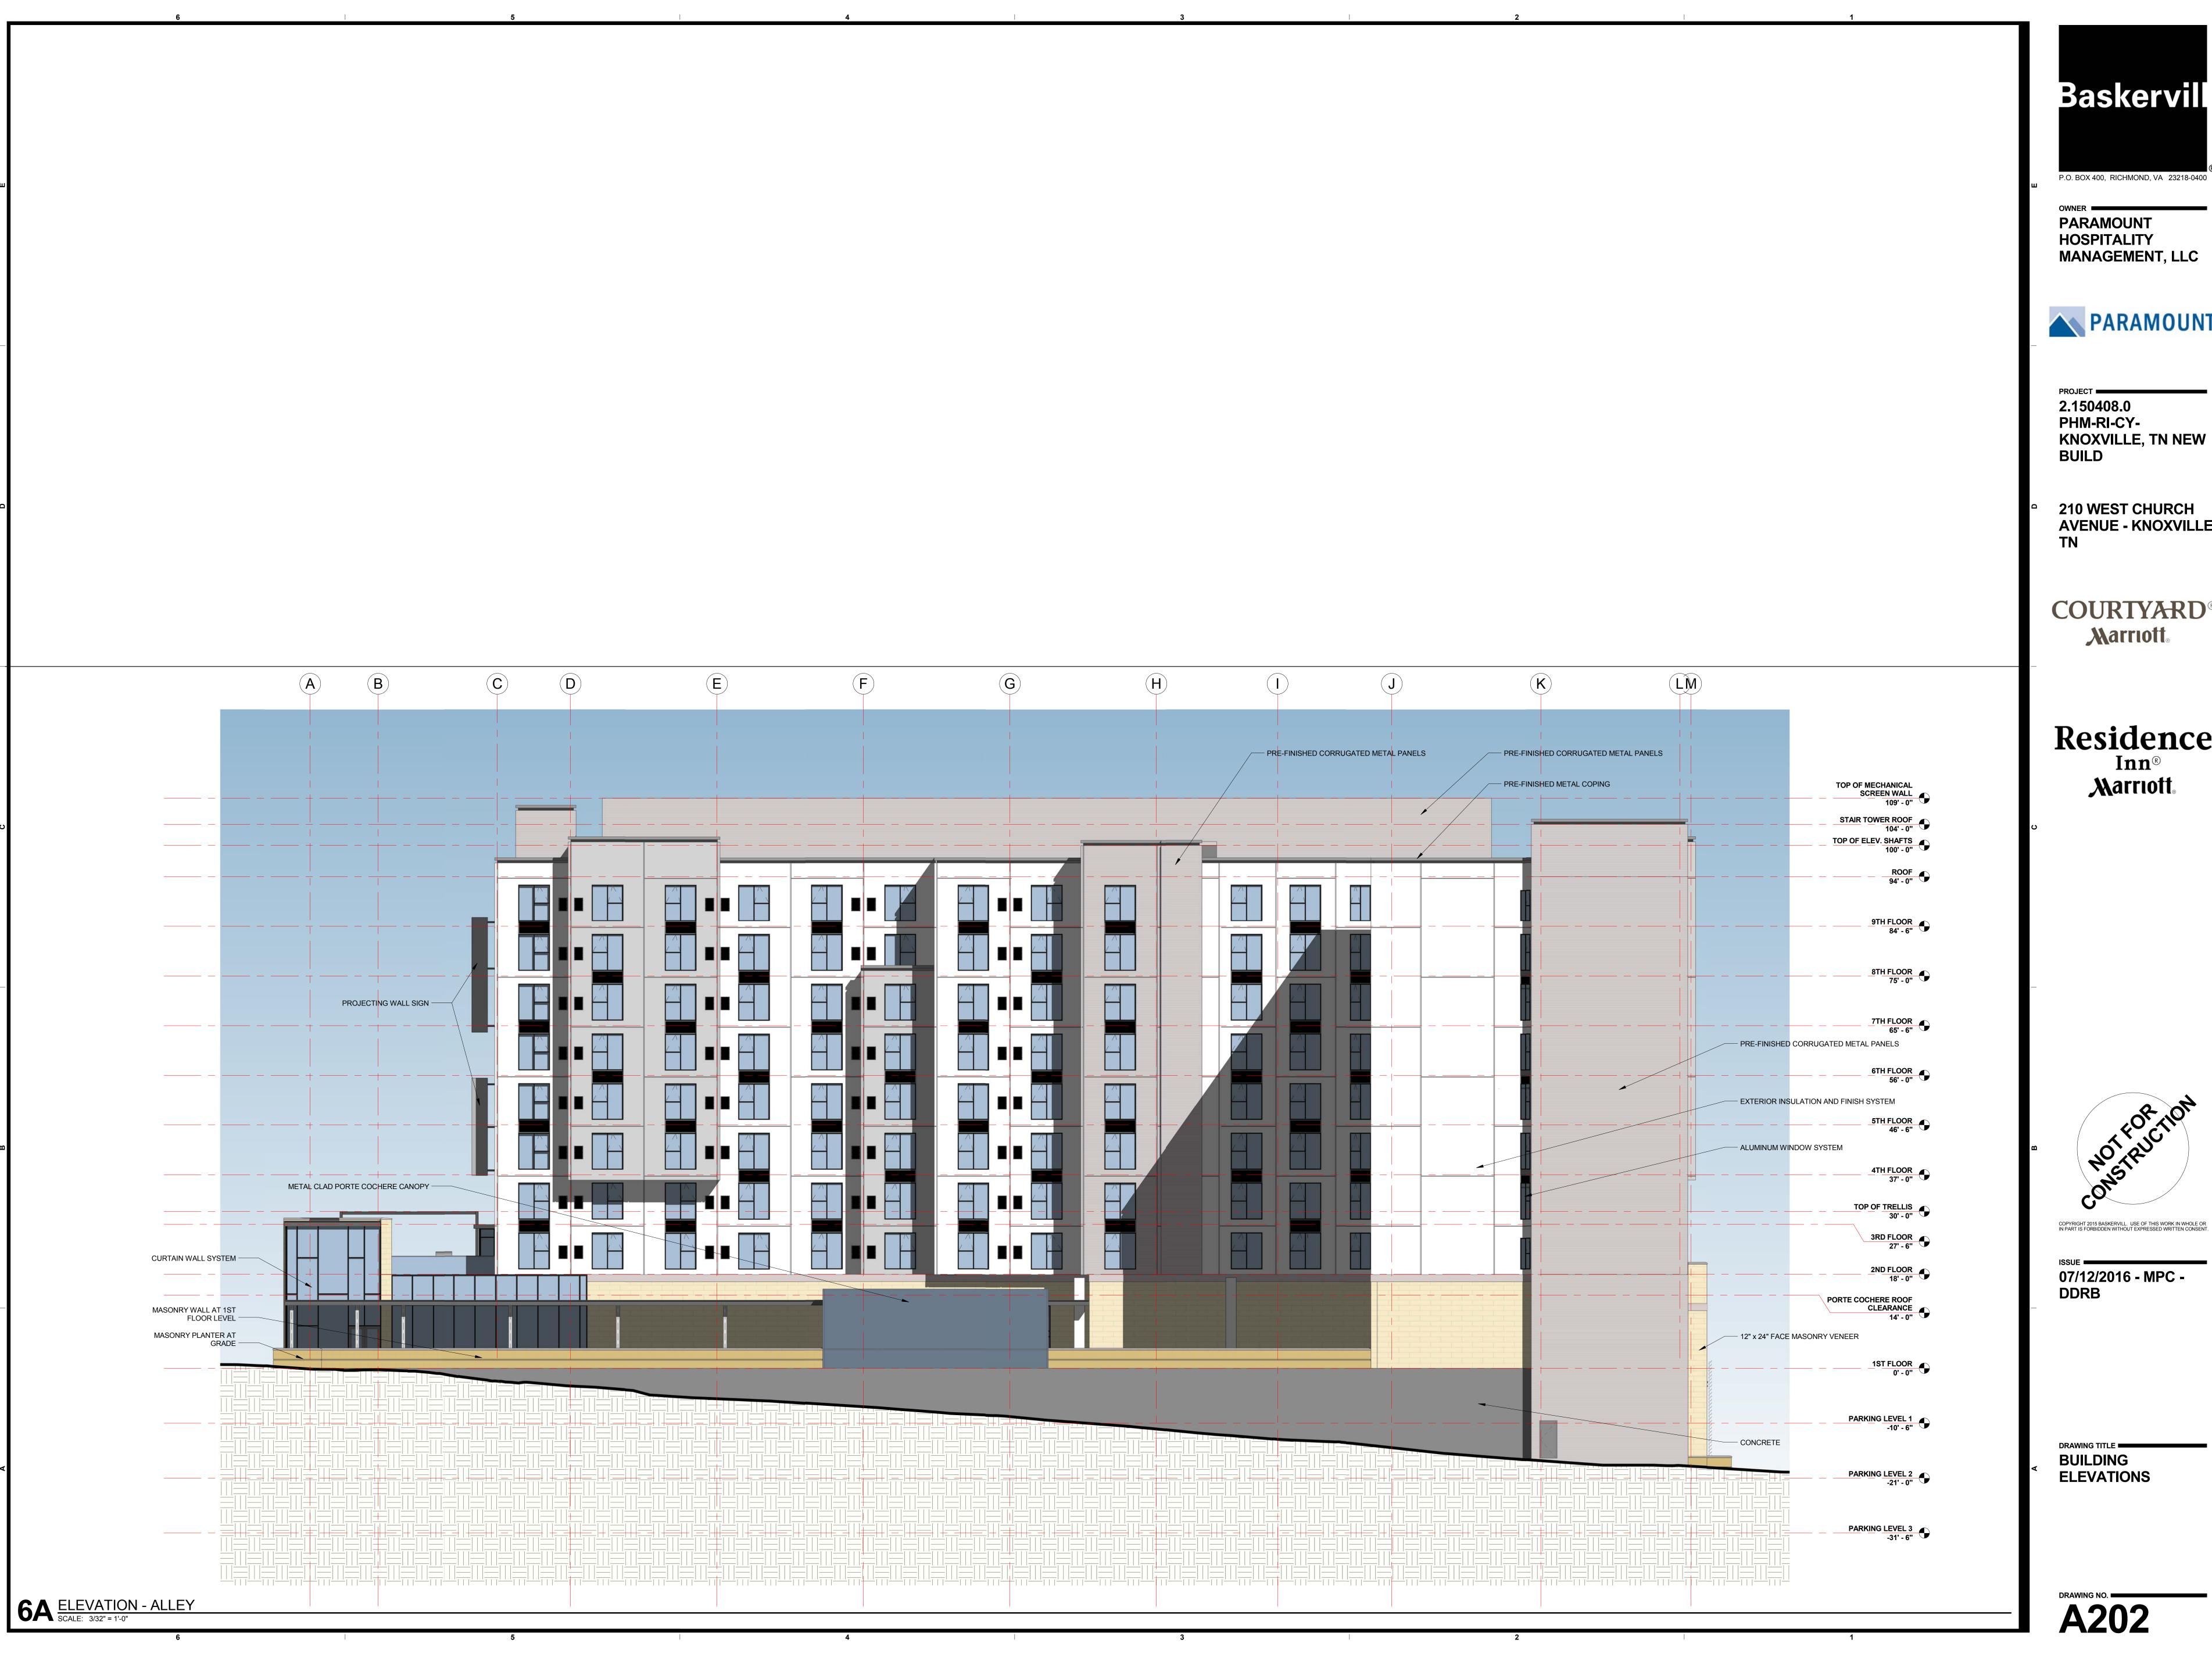

#### **Hotel Elevations:**

The primary mass of the hotel steps back from the existing low rise apartment development on West Church Avenue and thereby creates a rooftop courtyard above the single story portion of the hotel at the corner of West Church Avenue and State Street. The rooftop courtyard will include a vegetative roof covering around the perimeter of the courtyard as well as a glass and steel railing system. Building cladding includes prefinished metal panels, ribbed metal panels at the mechanical screen and 12" x 24" face masonry at the lobby and parking deck levels. An exterior insulation and finish system (EIFS) is also proposed and is acceptable building code official's approval. All exterior view windows from the hotel guestrooms will include aluminum frames and tinted glass. Matching storefront windows and a limited amount of curtain-wall windows will also be included at the first floor facades.

#### Parking Garage Elevations:

The base of the garage will be primarily clad with a louvered vision barrier. The vision barrier will prevent direct line-of-sight views into the parking deck from the pedestrian level. The louver system is proposed in order to provide sufficient ventilation for the parking garage while also creating a vision barrier.