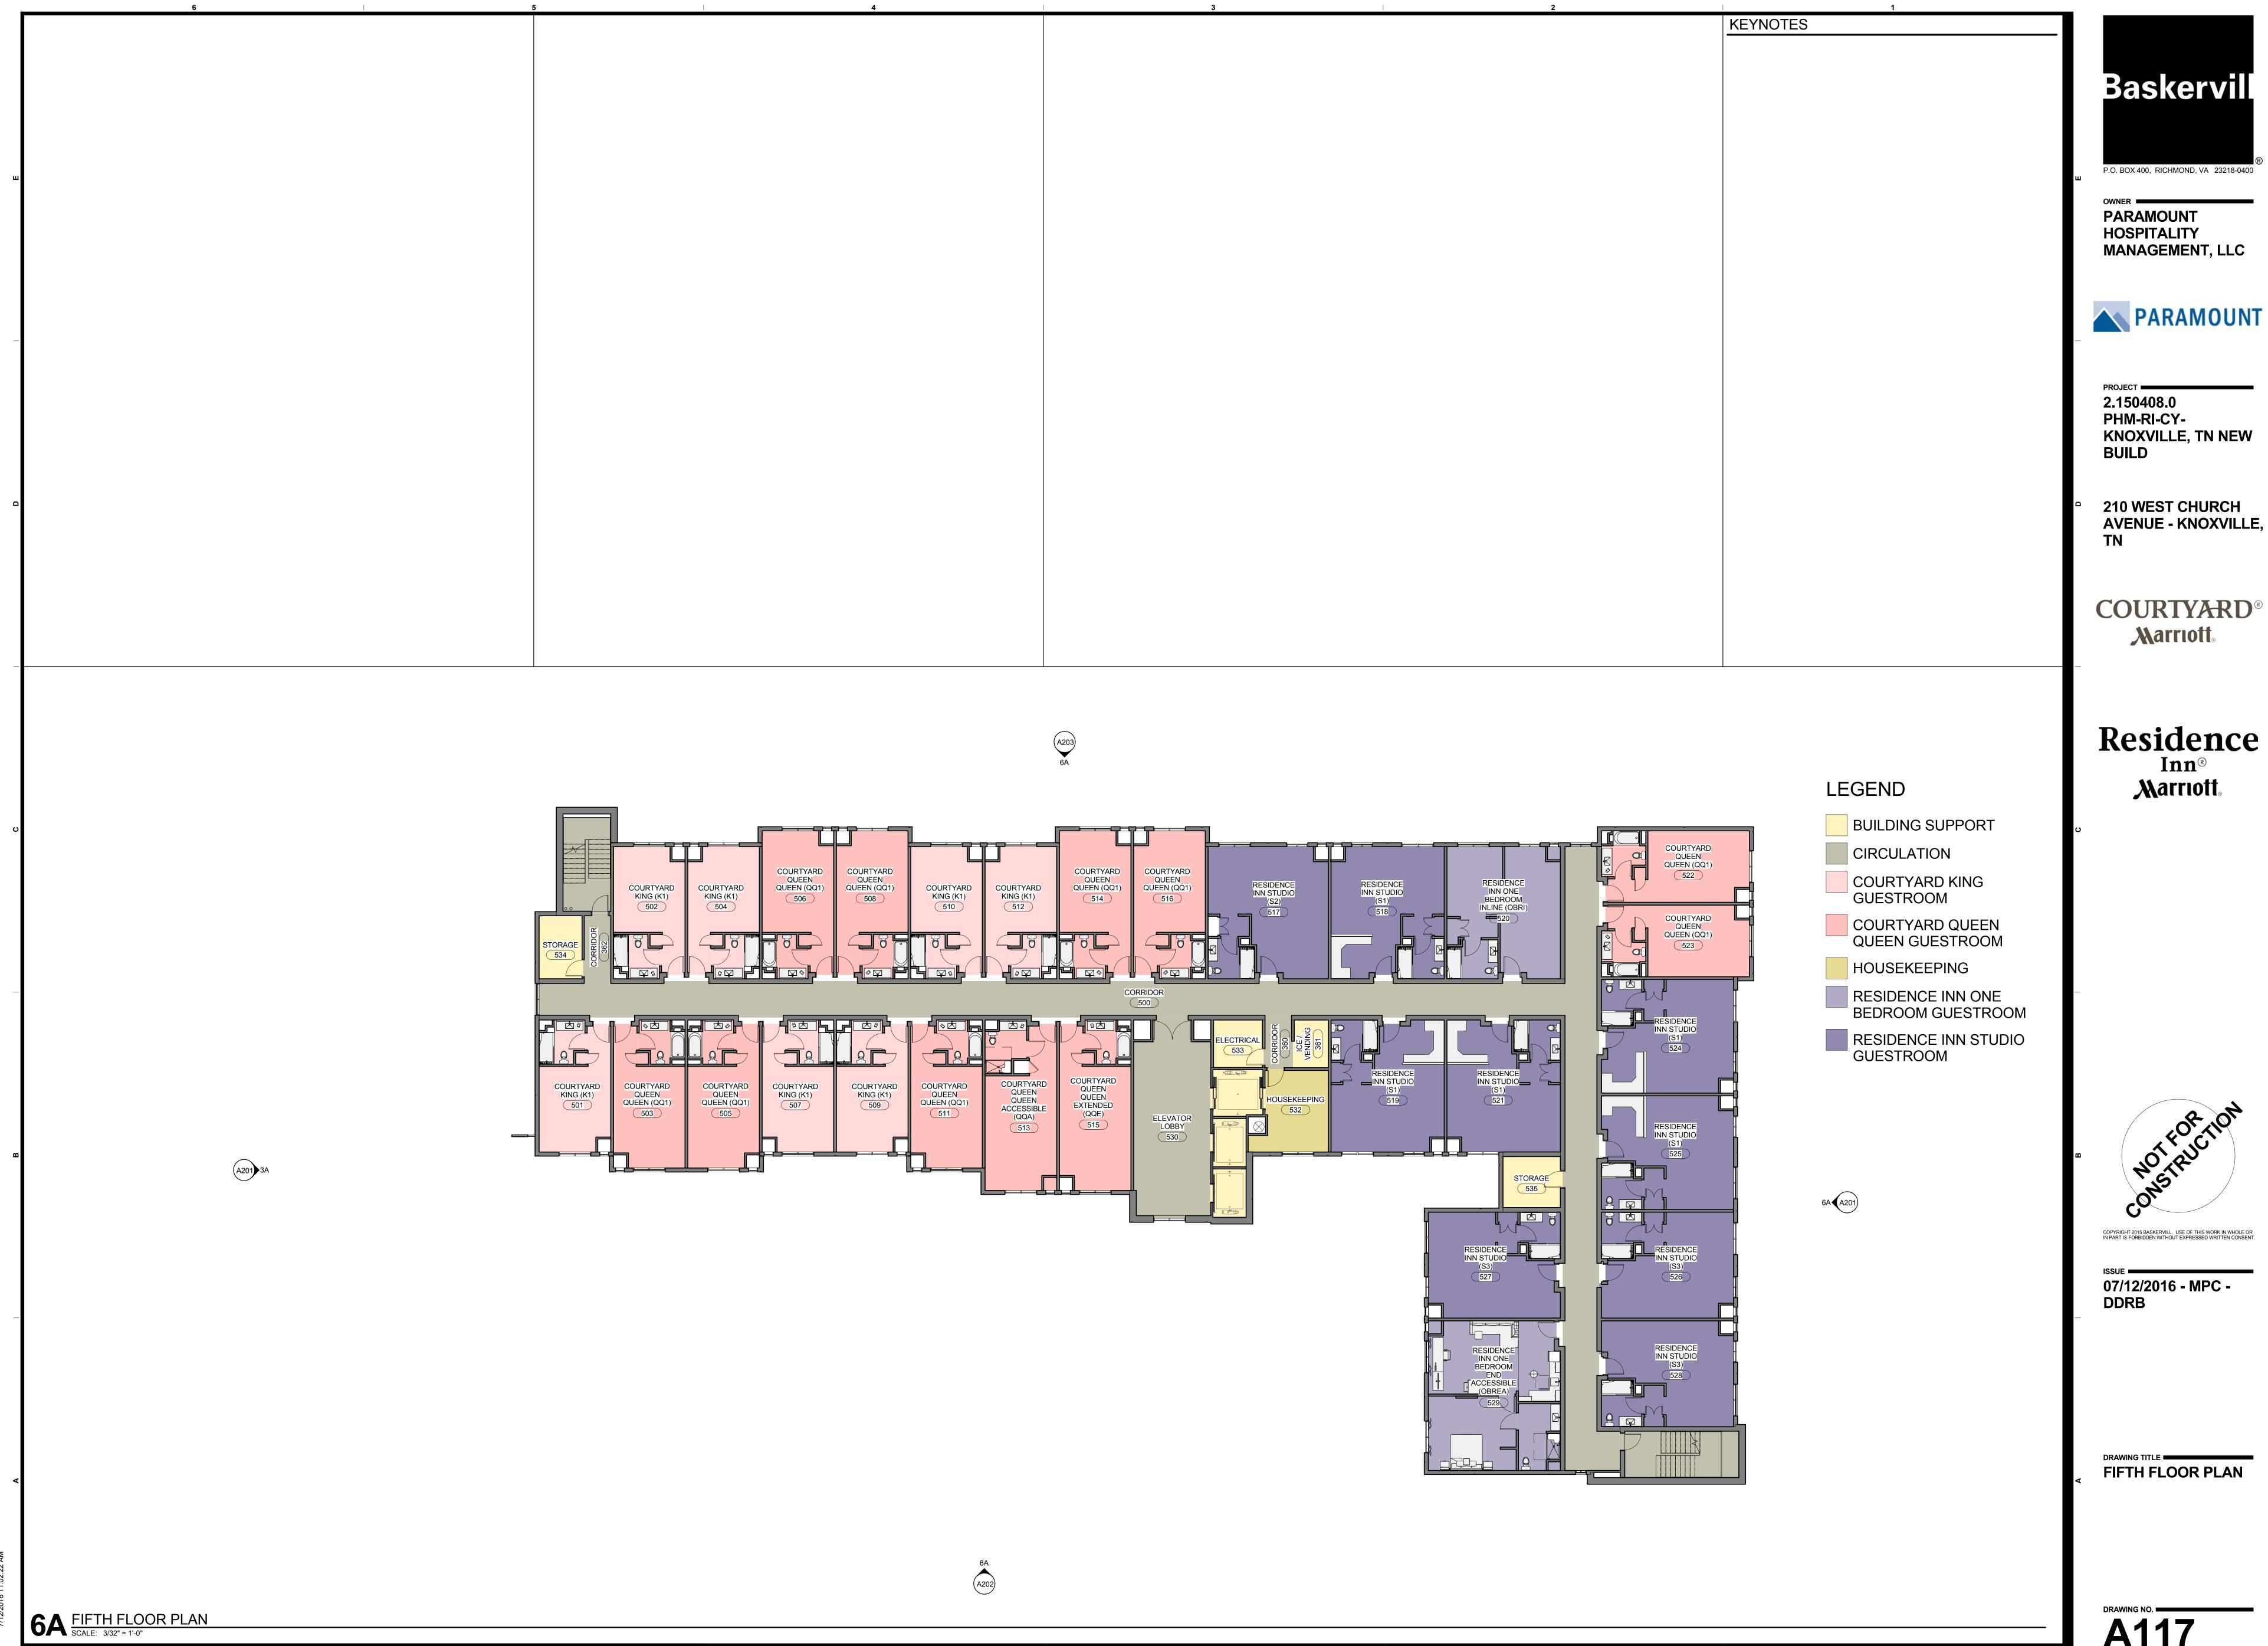

#### **Description of Work:**

The proposal is for a nine story hotel with 232 rooms and an attached three story parking garage with 226 spaces. The majority of the parking deck will be subterranean. The development will be on the half block between West Church Avenue, State Street, and Cumberland Avenue. The property is currently vacant.

#### Site Plan:

The development will fill the entire half block, with the exception of the five foot building setbacks as indicated on the site plan. The hotel will lie within the five foot setback. However, proposed planters at the pedestrian level will encroach upon the setbacks to varying degrees along West Church Avenue, State Street, and Cumberland Avenue. Planter encroachments into the setback range between two-anda-half to three feet. In all cases along State Street and Cumberland Avenue, the width of the sidewalks will be increased by approximately two-and-a-half feet. The sidewalk along West Church Avenue will be increased by approximately five feet in width. Streetscape improvements along West Church Avenue, State Street, and Cumberland Avenue also include removal of the existing curb-cuts around the property boundary and installing replacement concrete sidewalks, street trees, and new street lights to match those on West Church Avenue.

The main pedestrian entrance to the hotel will be from West Church Avenue. One vehicular parking entrance to the property will also be located on West Church Avenue. The West Church Avenue vehicular entrance includes a twenty-four foot wide drive aisle that accommodates vehicular entering and exiting from the hotel's parking garage. The West Church Avenue vehicular entrance also includes two loading spaces for use by hotel guests, a porte cochère, seven parking stalls, and a bicycle rack.