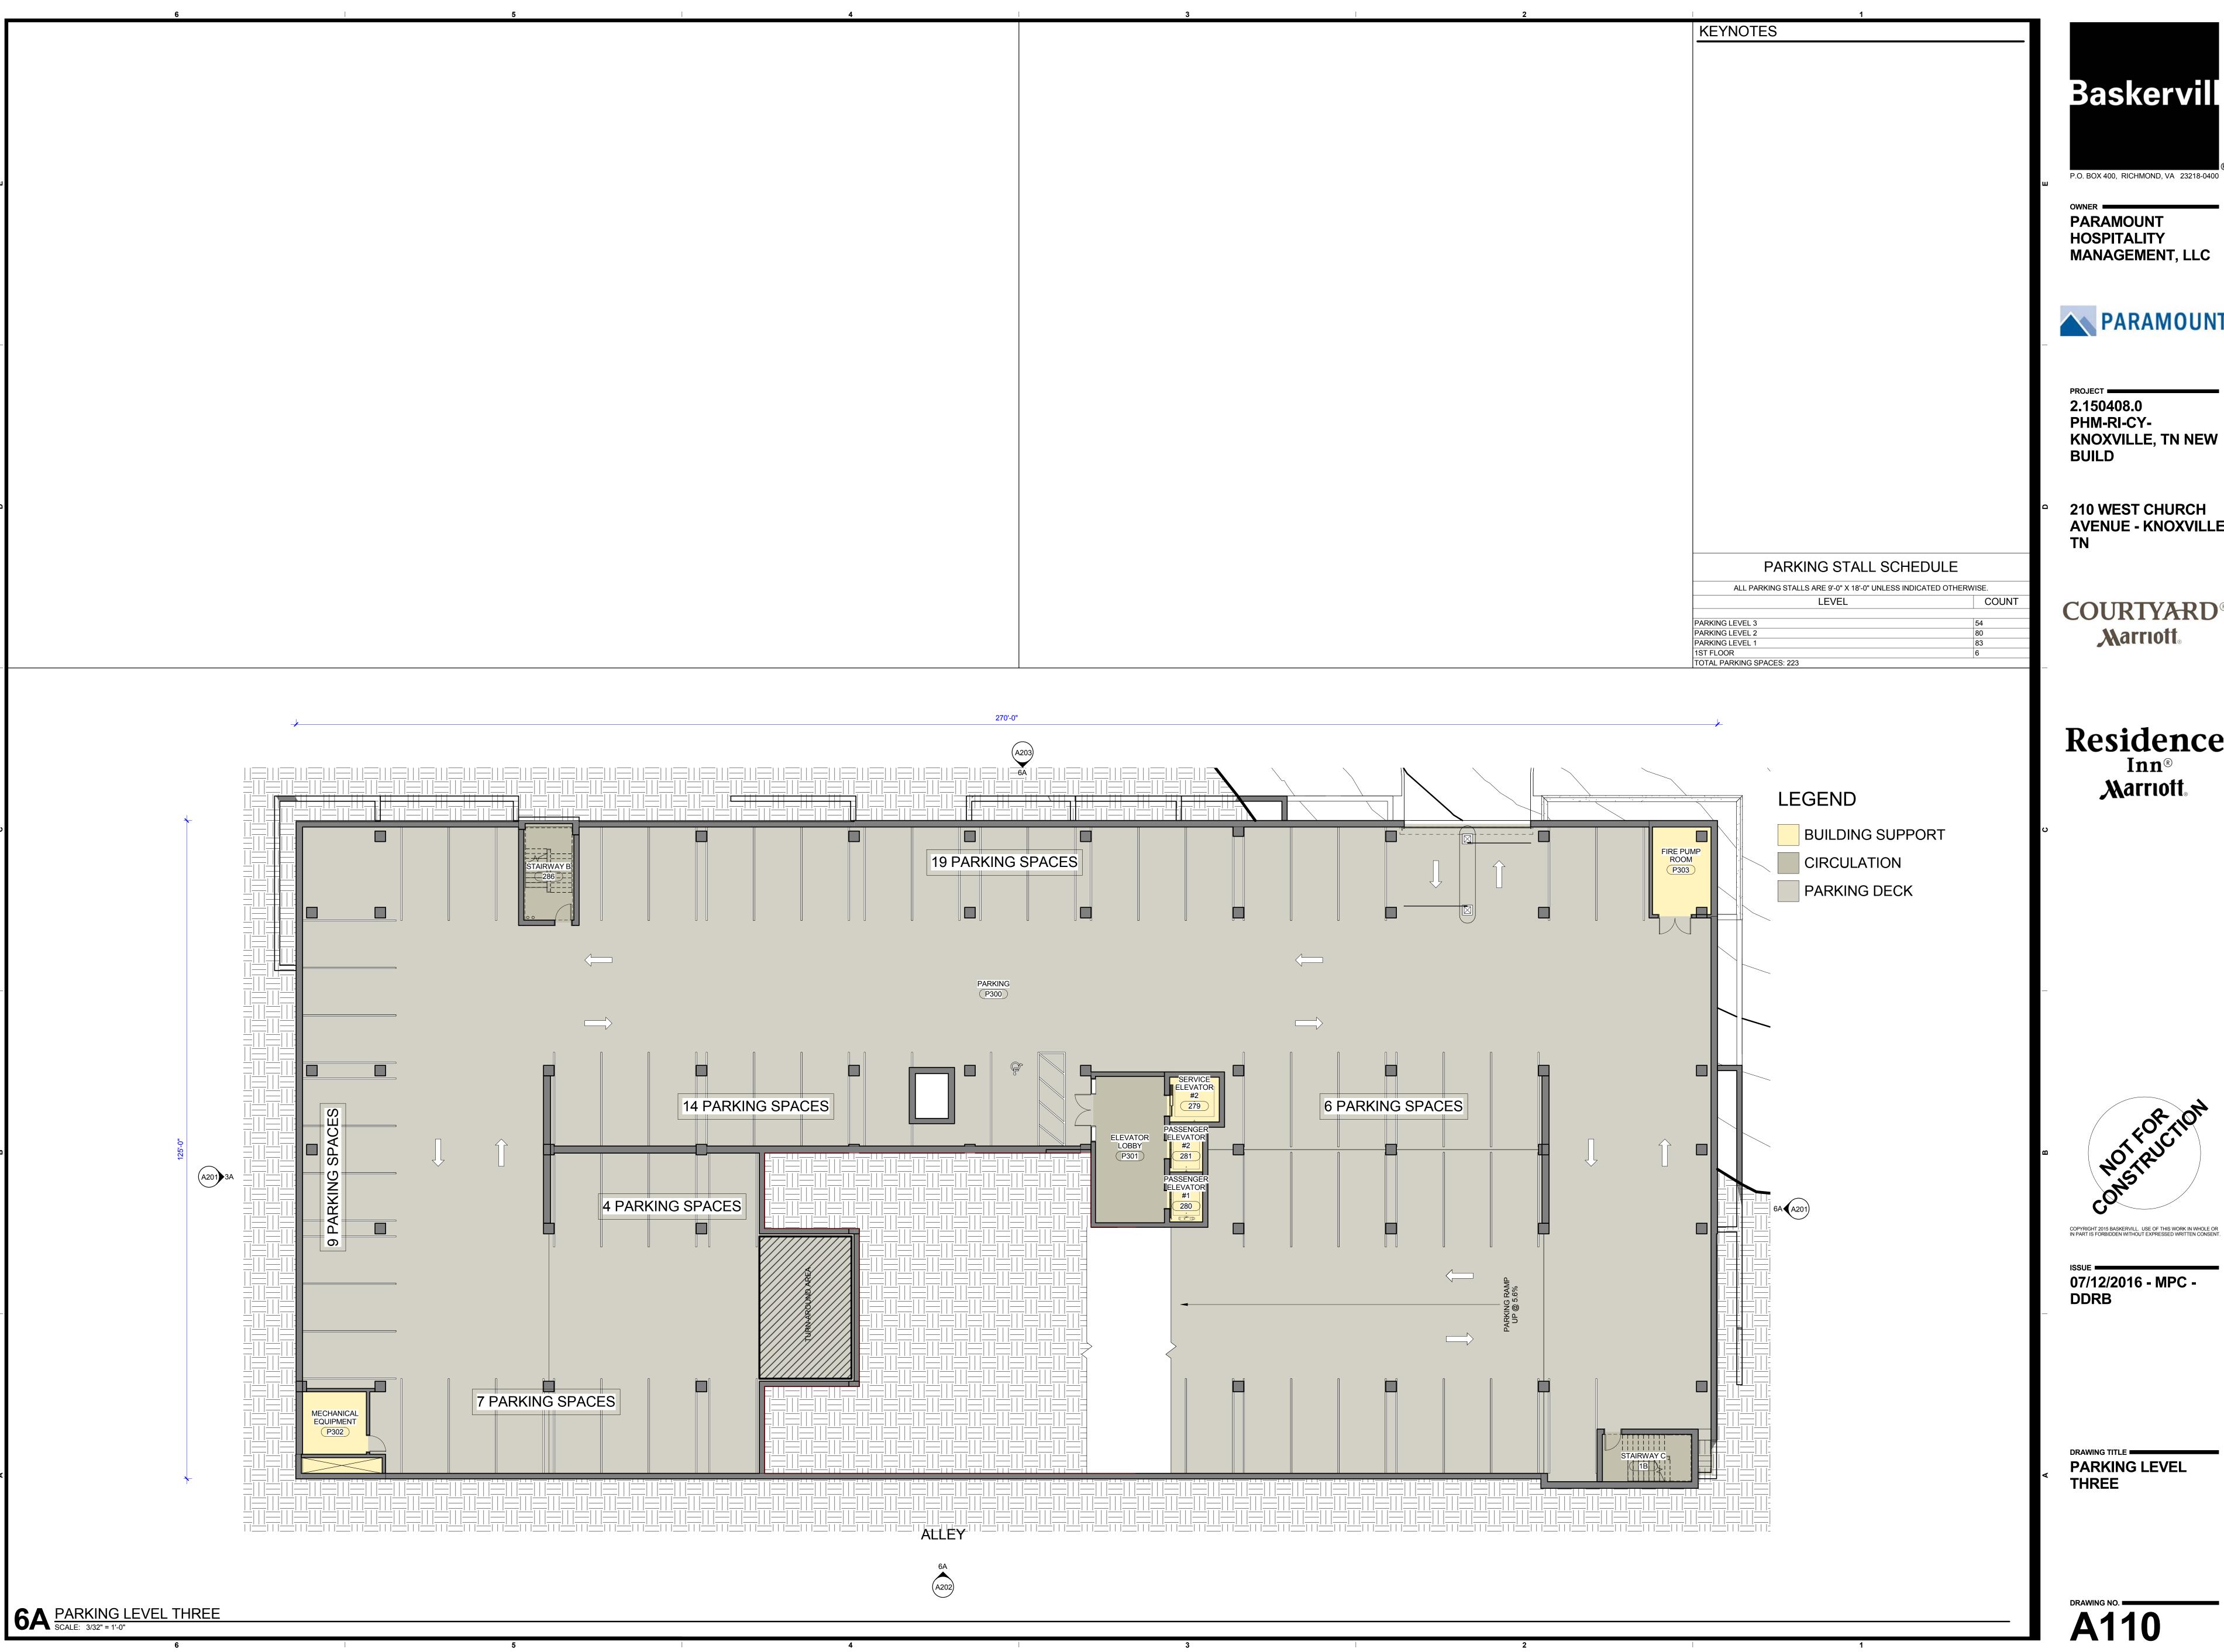

#### **Description of Work:**

The proposal is for a nine story hotel with 232 rooms and an attached three story parking garage with 226 spaces. The majority of the parking deck will be subterranean. The development will be on the half block between West Church Avenue, State Street, and Cumberland Avenue. The property is currently vacant.

#### Parking Garage Elevations:

The base of the garage will be primarily clad with a louvered vision barrier. The vision barrier will prevent direct line-of-sight views into the parking deck from the pedestrian level. The louver system is proposed in order to provide sufficient ventilation for the parking garage while also creating a vision barrier.