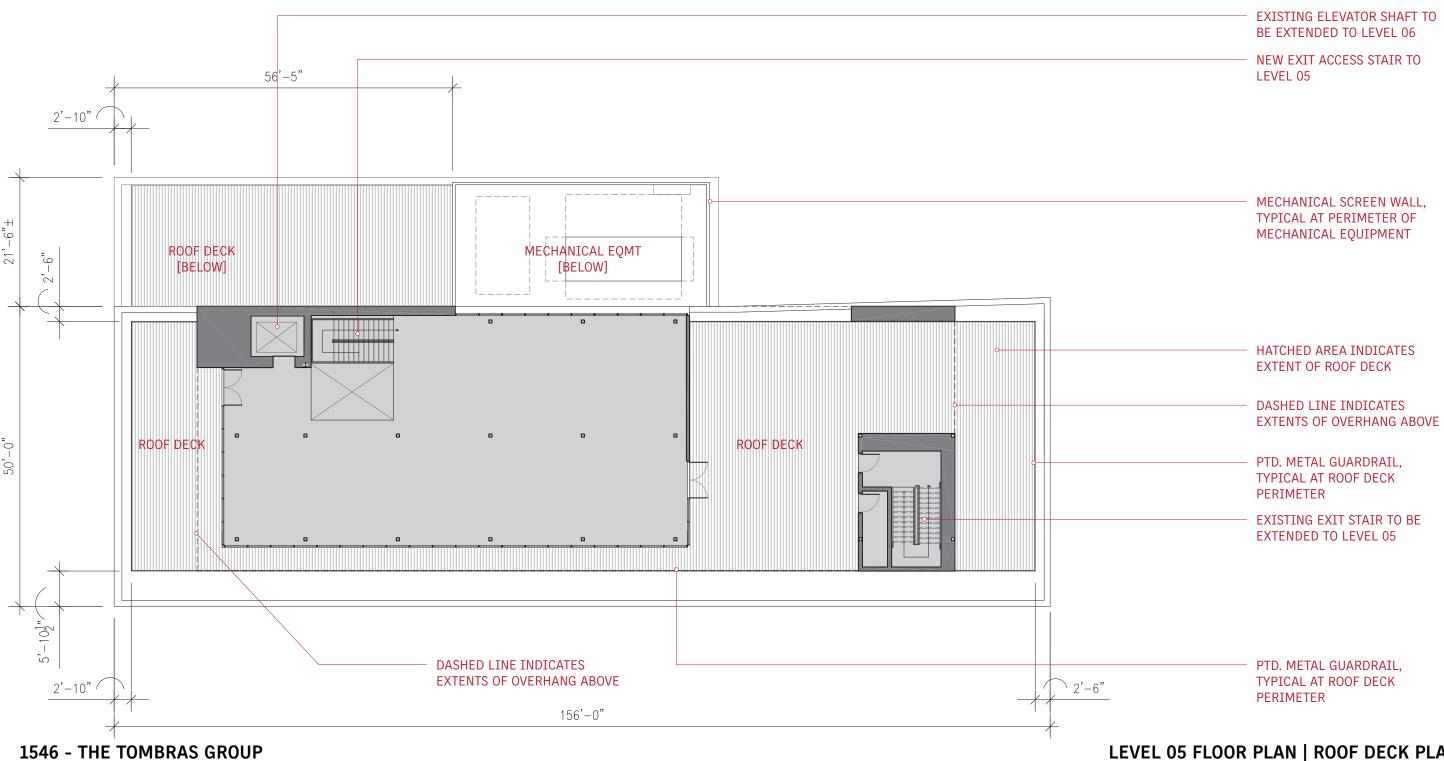

#### **Description:**

The adaptive reuse of the former KUB Building (620 S Gay Street) in Downtown Knoxville into the headquarters for the Tombras Group. The proposed scope of work includes alterations to the building envelope to increase interior daylighting and improve the energy efficiency of the building as well as the addition of a new rooftop structure. The primary material palette consists of a rainscreen panel system and brick veneer. A metal panel system provides an accent to these materials. This material palette relates to the downtown context. A new roof addition replaces the former mechanical penthouse and allows access to a new roof deck. Mechanical screening will be provided at all roof mounted equipment.