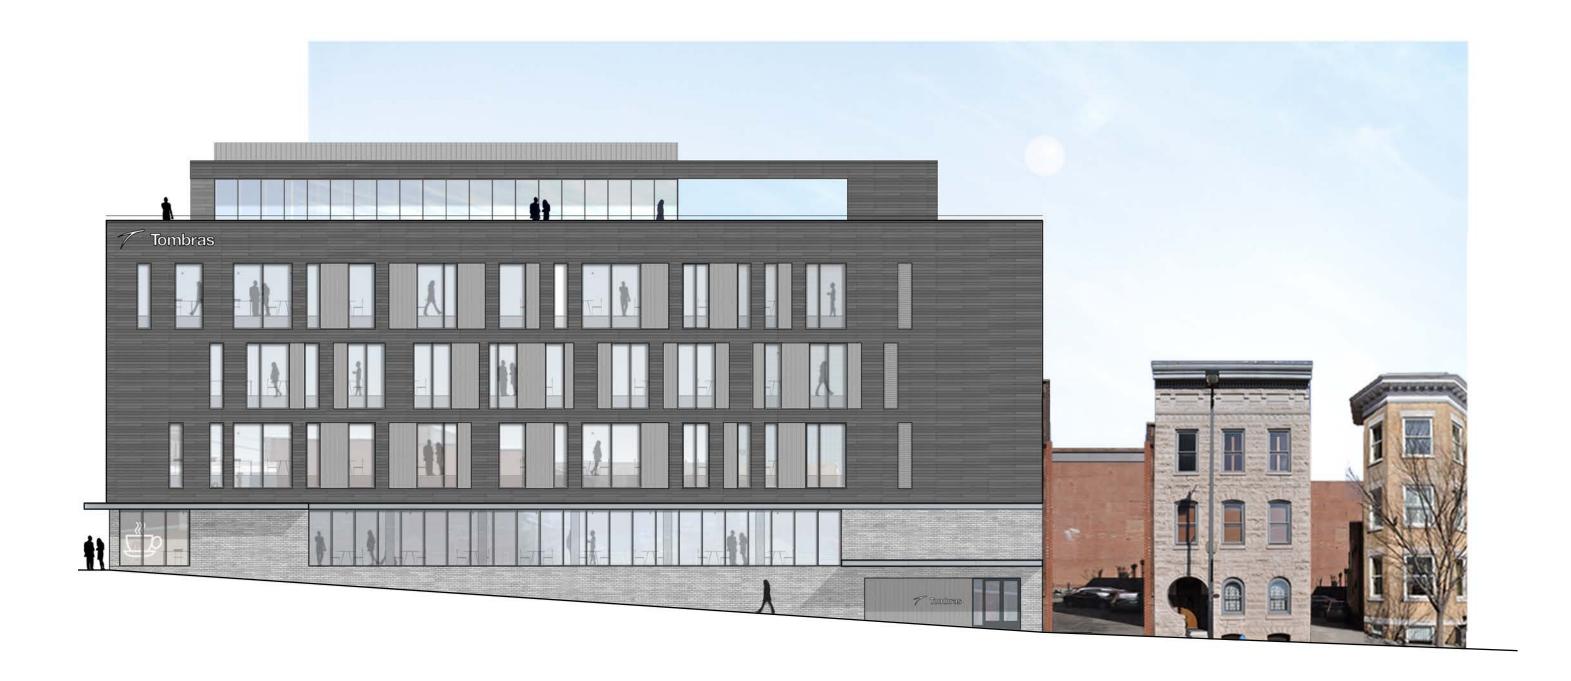

#### **WEST ELEVATION**

NEW HEADQUARTERS

DDRB CERTIFICATE OF APPROPRIATENESS APPLICATION [WITH STAFF COMMENT REVISIONS]
13 APRIL 2016

**WEST ELEVATION** 

01 RAINSCREEN PANEL SYSTEM

NEW METAL CANOPY OVER EXISTING CANOPY STRUCTURE, MATCH METAL PANEL SYSTEM