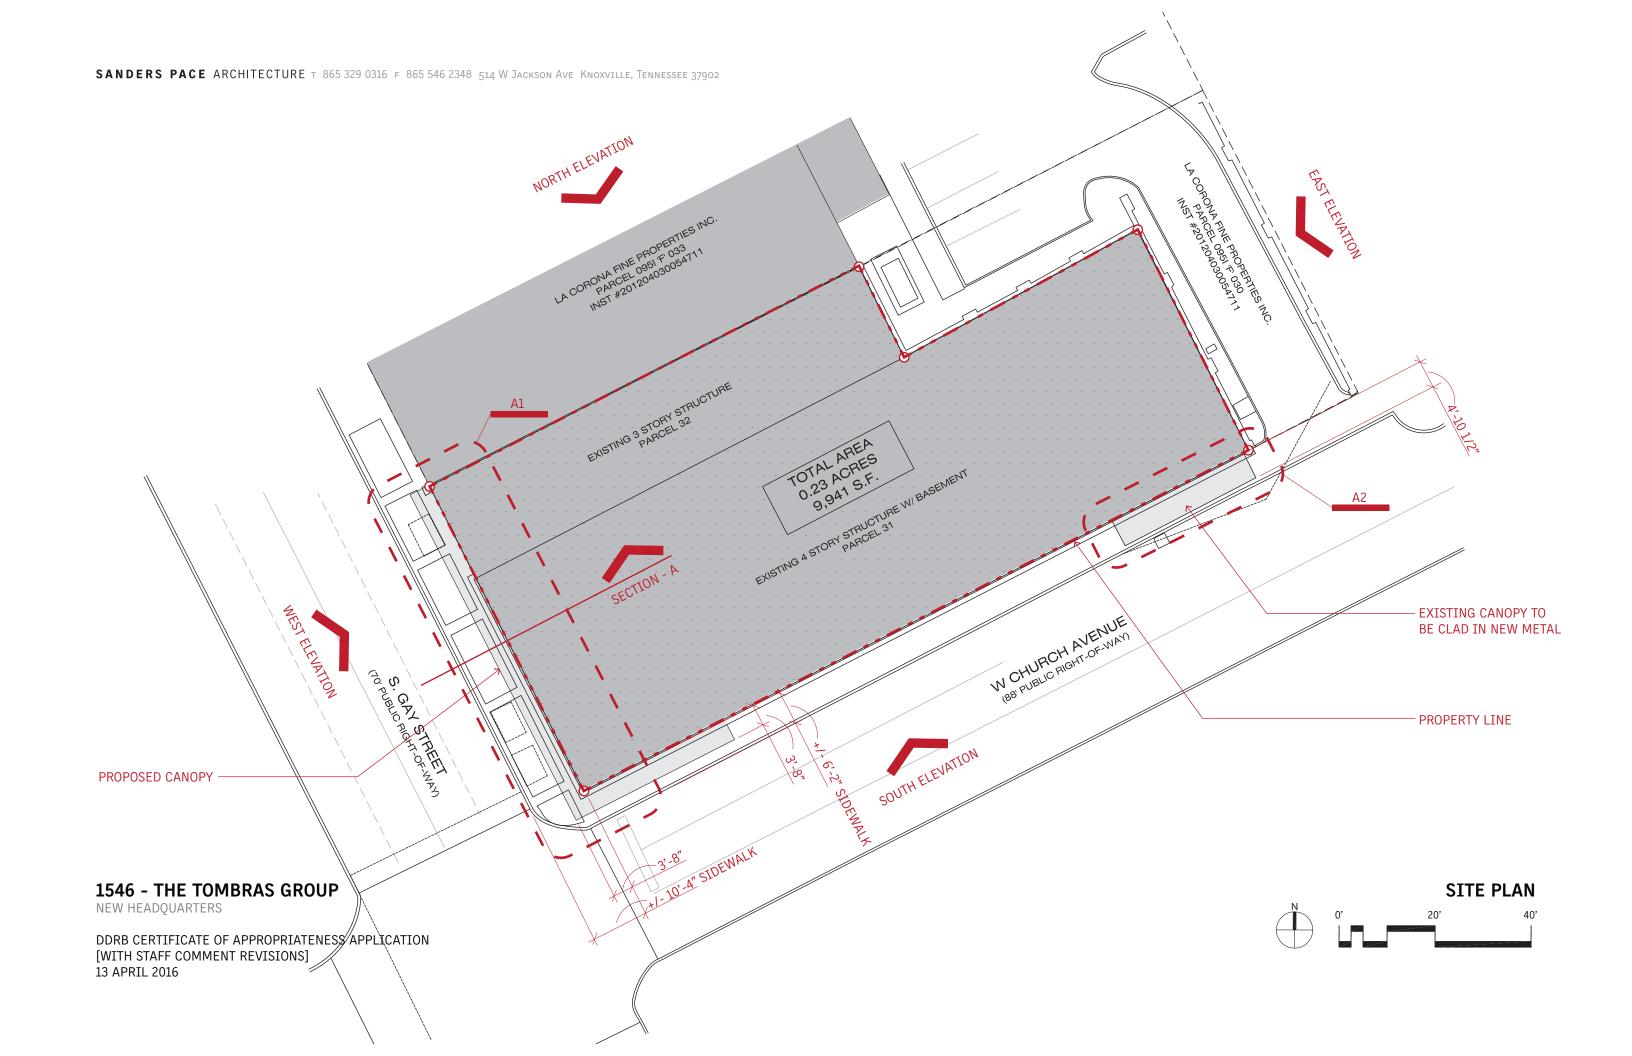

#### **Description:**

The adaptive reuse of the former KUB Building (620 S Gay Street) in Downtown Knoxville into the headquarters for the Tombras Group. The proposed scope of work includes alterations to the building envelope to increase interior daylighting and improve the energy efficiency of the building as well as the addition of a new rooftop structure. The primary material palette consists of a rainscreen panel system and brick veneer. A metal panel system provides an accent to these materials. This material palette relates to the downtown context. A new roof addition replaces the former mechanical penthouse and allows access to a new roof deck. Mechanical screening will be provided at all roof mounted equipment.

#### **A1** - ENLARGED PLAN | GAY STREET ENTRY

#### 1546 - THE TOMBRAS GROUP

NEW HEADQUARTERS

DDRB CERTIFICATE OF APPROPRIATENESS APPLICATION [WITH STAFF COMMENT REVISIONS]
13 APRIL 2016

A2 - ENLARGED PLAN | CHURCH AVE. ENTRY