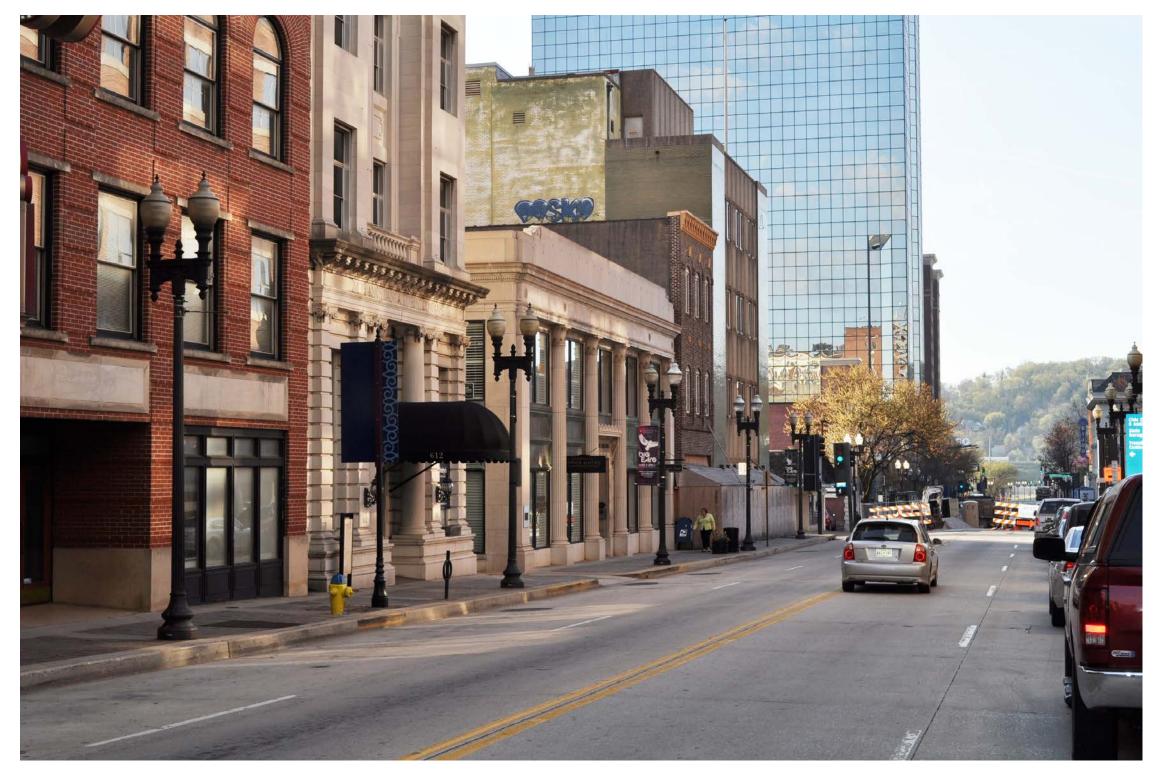

ve the energy efficiency of the building as well as the addition of a new rooftop structure. The primary material palette consists of a rainscreen panel system and brick veneer. A metal panel system provides an accent to these materials. This material palette relates to the downtown context. A new roof addition replaces the former mechanical penthouse and allows access to a new roof deck. Mechanical screening will be provided at all roof mounted equipment.

4/1/2016 154610\_record.doc 1 of 1

13 APRIL 2016





CHURCH AVENUE

#### 1546 - THE TOMBRAS GROUP

NEW HEADQUARTERS





# **1546 - THE TOMBRAS GROUP**NEW HEADQUARTERS

DDRB CERTIFICATE OF APPROPRIATENESS APPLICATION [WITH STAFF COMMENT REVISIONS] 13 APRIL 2016

#### **EXISTING PROPERTY PHOTOS**

APPROACH AT GAY STREET & CHURCH AVE.



# **1546 - THE TOMBRAS GROUP** NEW HEADQUARTERS

**EXISTING PROPERTY PHOTOS** 

APPROACH TRAVELING SOUTH ON GAY STREET



**1546 - THE TOMBRAS GROUP** NEW HEADQUARTERS

**EXISTING PROPERTY PHOTOS**APPROACH TRAVELING WEST ON CHURCH AVE.





# **1546 - THE TOMBRAS GROUP**NEW HEADQUARTERS

DDRB CERTIFICATE OF APPROPRIATENESS APPLICATION [WITH STAFF COMMENT REVISIONS] 13 APRIL 2016

#### **WEST ELEVATION**





NEW HEADQUARTERS

DDRB CERTIFICATE OF APPROPRIATENESS APPLICATION [WITH STAFF COMMENT REVISIONS]
13 APRIL 2016

**WEST ELEVATION** 





01 RAINSCREEN PANEL SYSTEM

NEW METAL CANOPY OVER EXISTING CANOPY STRUCTURE, MATCH METAL PANEL SYSTEM

(07) WOOD VENEER

O2 ALUMINUM WINDOW SYSTEM W/CLEAR GLAZING

05 BRICK VENEER

08 1'-0" TALL X 8'-0" LONG HALO LIT ENTRY SIGNAGE

03 METAL PANEL SY