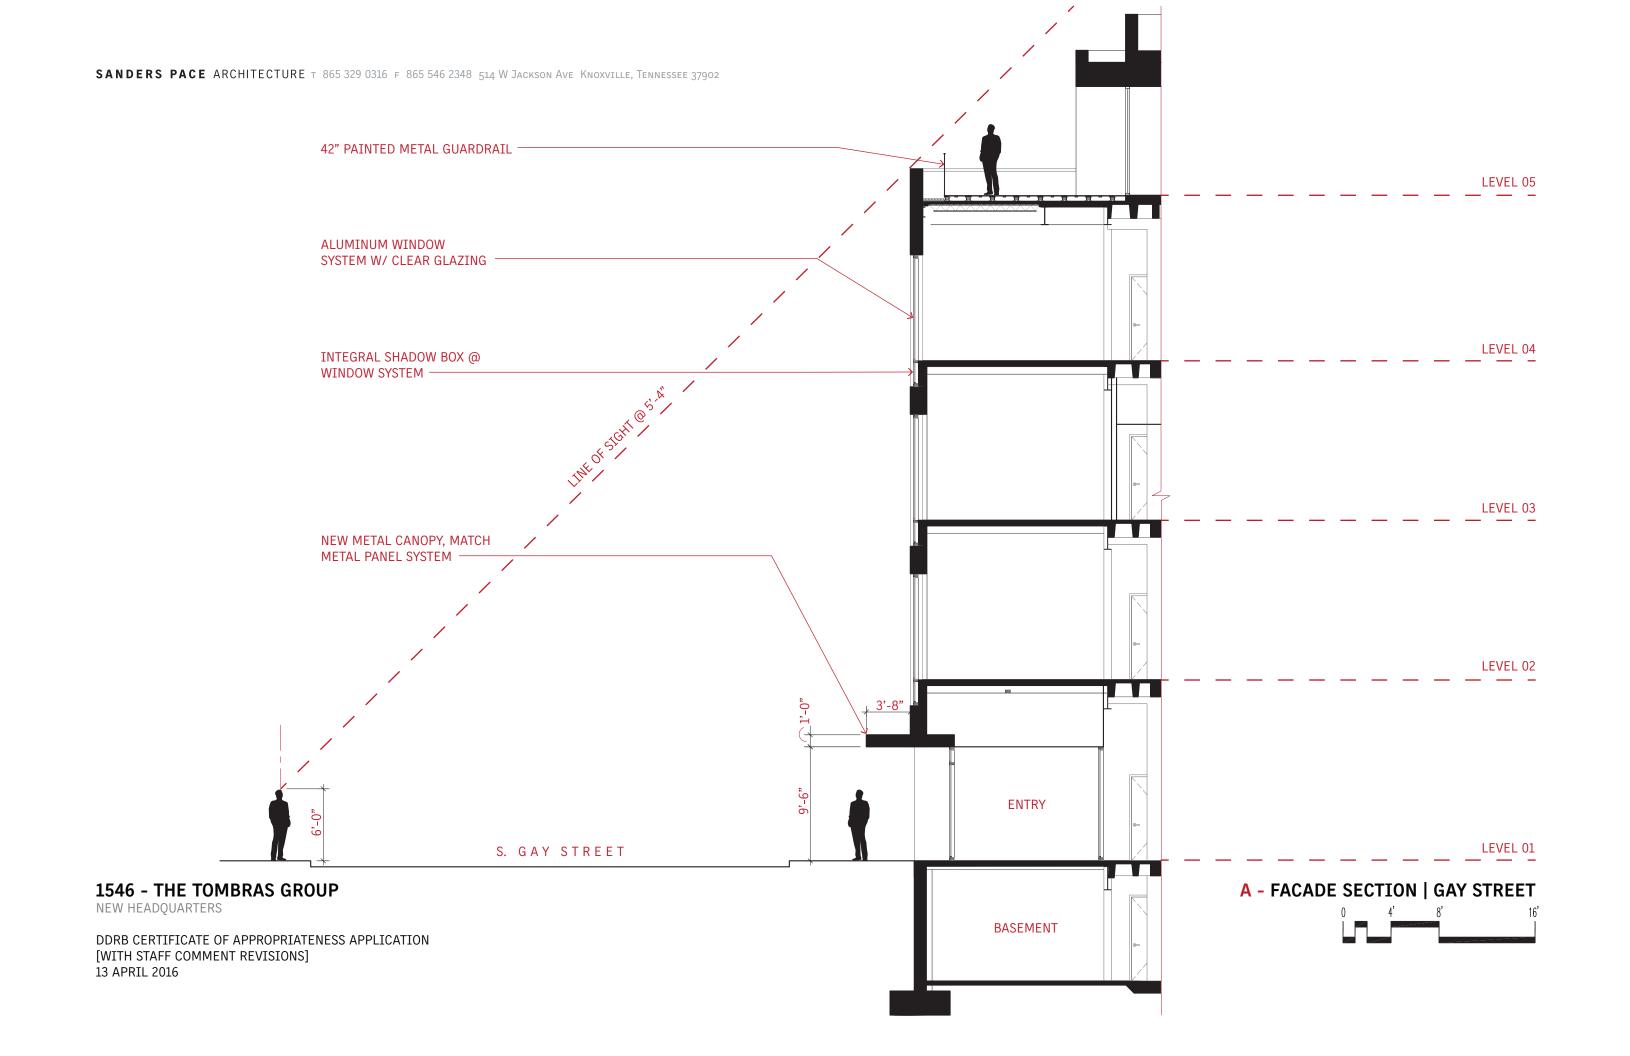

#### **Description:**

The adaptive reuse of the former KUB Building (620 S Gay Street) in Downtown Knoxville into the headquarters for the Tombras Group. The proposed scope of work includes alterations to the building envelope to increase interior daylighting and improve the energy efficiency of the building as well as the addition of a new rooftop structure. The primary material palette consists of a rainscreen panel system and brick veneer. A metal panel system provides an accent to these materials. This material palette relates to the downtown context. A new roof addition replaces the former mechanical penthouse and allows access to a new roof deck. Mechanical screening will be provided at all roof mounted equipment.

#### 1546 - THE TOMBRAS GROUP

NEW HEADQUARTERS

# **1546 - THE TOMBRAS GROUP**NEW HEADQUARTERS

DDRB CERTIFICATE OF APPROPRIATENESS APPLICATION [WITH STAFF COMMENT REVISIONS] 13 APRIL 2016