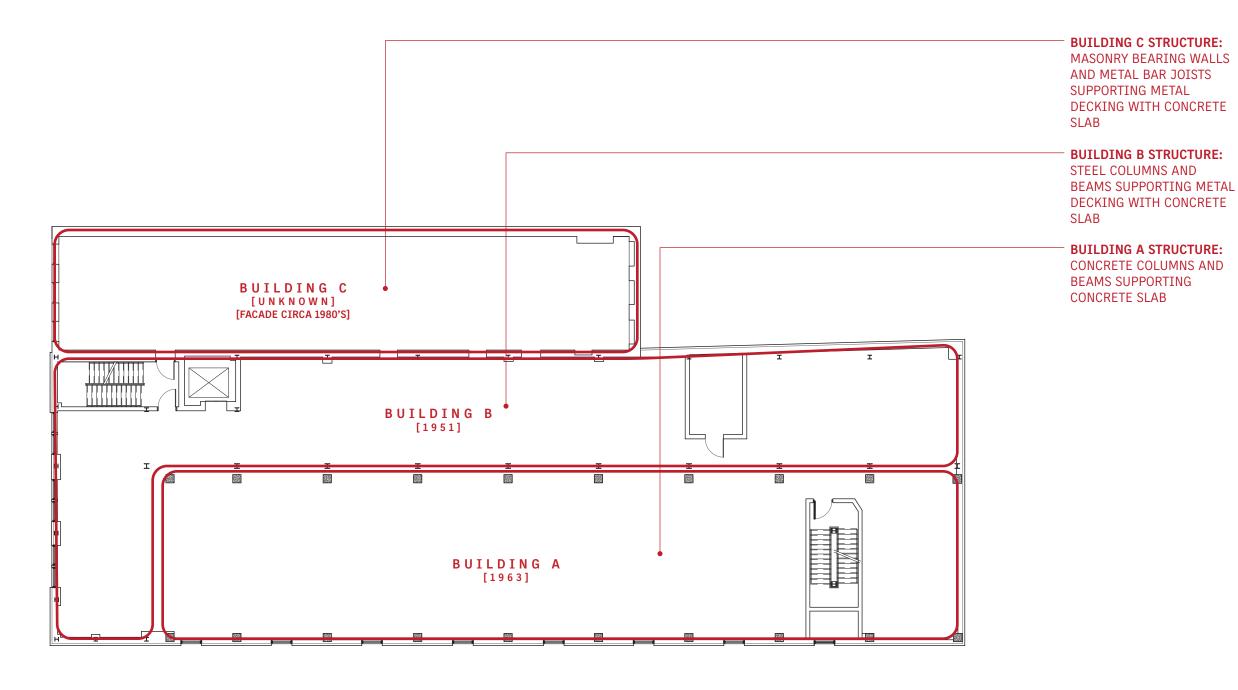

#### **Description:**

The adaptive reuse of the former KUB Building (620 S Gay Street) in Downtown Knoxville into the headquarters for the Tombras Group. The proposed scope of work includes alterations to the building envelope to increase interior daylighting and improve the energy efficiency of the building as well as the addition of a new rooftop structure. The primary material palette consists of a rainscreen panel system and brick veneer. A metal panel system provides an accent to these materials. This material palette relates to the downtown context. A new roof addition replaces the former mechanical penthouse and allows access to a new roof deck. Mechanical screening will be provided at all roof mounted equipment.