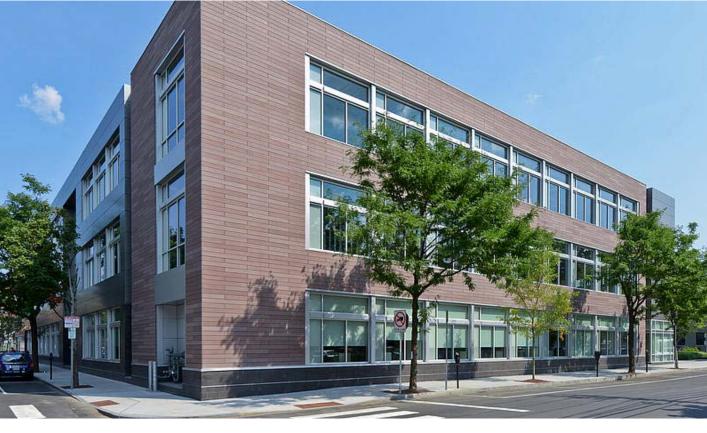

#### **RAINSCREEN PANEL SYSTEM**

THE PREDOMINATE MATERIALS OF THE DISTRICT ARE BRICK AND SMOOTH STONE (MARBLE OR LIMESTONE). THE RAINSCREEN PANEL SYSTEM WAS SELECTED TO RELATE TO THE SCALE, DURABILITY, COLOR, AND TEXTURE OF THESE MATERIALS.

1546 - THE TOMBRAS GROUP

NEW HEADQUARTERS

DDRB CERTIFICATE OF APPROPRIATENESS APPLICATION [WITH STAFF COMMENT REVISIONS]
13 APRIL 2016

PRECEDENTS | RAINSCREEN PANEL SYSTEM