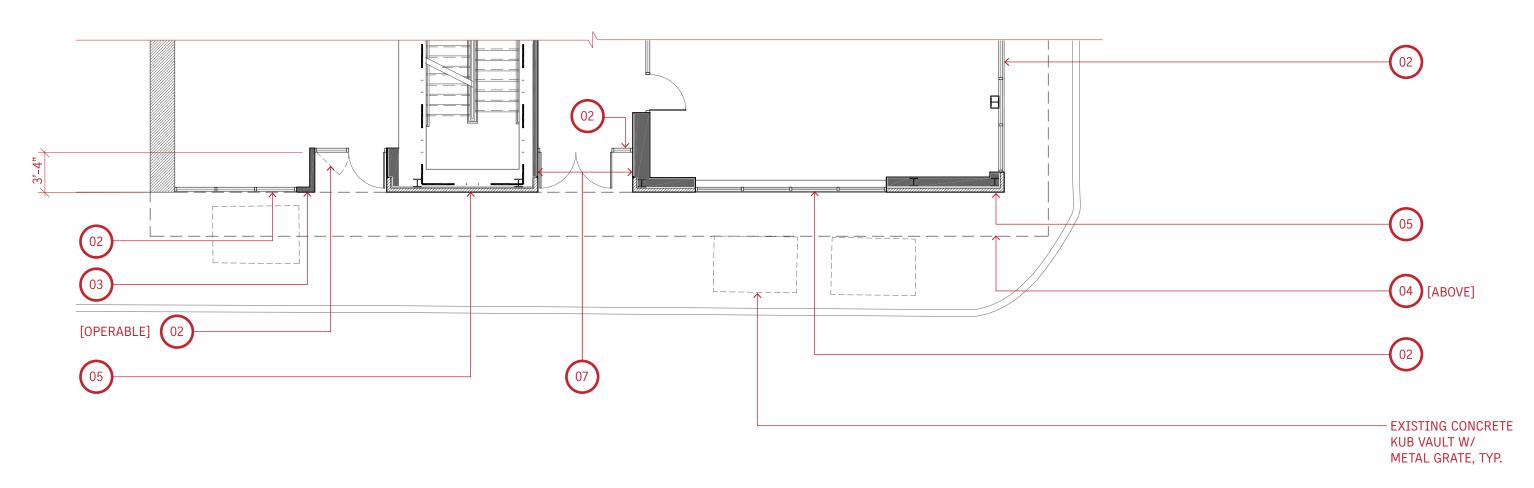

#### **A1** - ENLARGED PLAN | GAY STREET ENTRY

#### **LEGEND**

NEW METAL CANOPY OVER EXISTING CANOPY STRUCTURE, MATCH METAL PANEL SYSTEM

07 WOOD VENEER

O2 ALUMINUM WINDOW SYSTEM W/CLEAR GLAZING

DE BRICK VENEER

08 1'-0" TALL X 8'-0" LONG HALO LIT ENTRY SIGNAGE

03 METAL PANEL SYSTEM W/ CONCEALED FASTENERS

WINDOW SIGN FOR CORNER SPACE

09 BUILDING ADDRESS NUMERALS