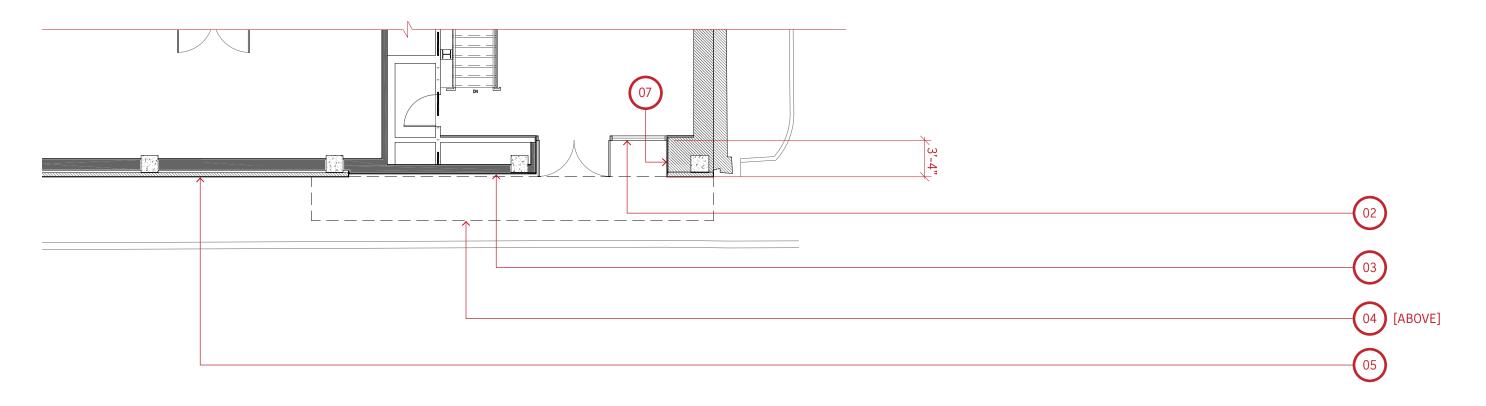

#### 1546 - THE TOMBRAS GROUP

NEW HEADQUARTERS

DDRB CERTIFICATE OF APPROPRIATENESS APPLICATION [WITH STAFF COMMENT REVISIONS]
13 APRIL 2016

A2 - ENLARGED PLAN | CHURCH AVE. ENTRY

#### **LEGEND**

NEW METAL CANOPY OVER EXISTING CANOPY STRUCTURE, MATCH METAL PANEL SYSTEM

07 WOOD VENEER

O2 ALUMINUM WINDOW SYSTEM W/CLEAR GLAZING

DE BRICK VENEER

08 1'-0" TALL X 8'-0" LONG HALO LIT ENTRY SIGNAGE

03 METAL PANEL SYSTEM W/ CONCEALED FASTENERS

WINDOW SIGN FOR CORNER SPACE

09 BUILDING ADDRESS NUMERALS