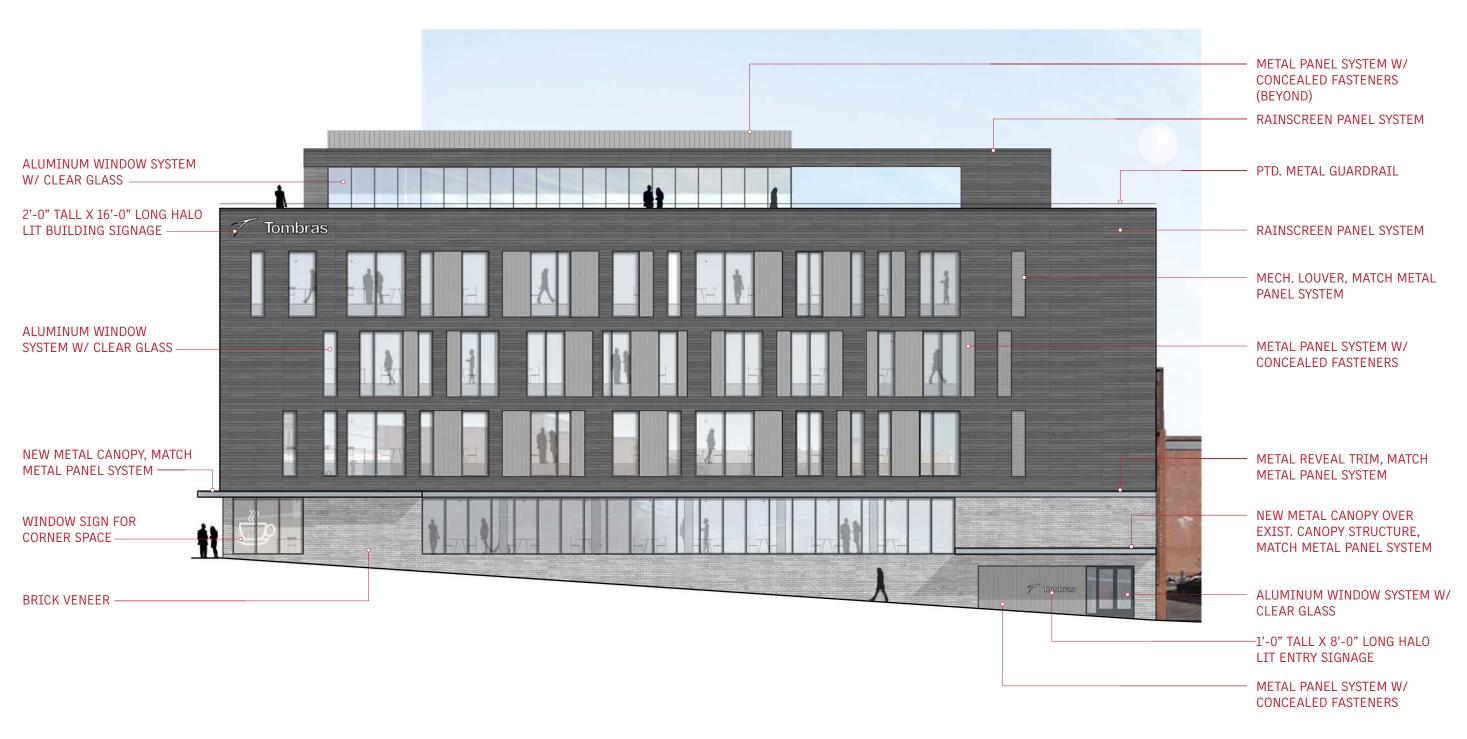

#### **WEST ELEVATION**

NEW HEADQUARTERS

DDRB CERTIFICATE OF APPROPRIATENESS APPLICATION [WITH STAFF COMMENT REVISIONS]
13 APRIL 2016

**WEST ELEVATION** 

01 RAINSCREEN PANEL SYSTEM

NEW METAL CANOPY OVER EXISTING CANOPY STRUCTURE, MATCH METAL PANEL SYSTEM

(07) WOOD VENEER

O2 ALUMINUM WINDOW SYSTEM W/CLEAR GLAZING

05 BRICK VENEER

08 1'-0" TALL X 8'-0" LONG HALO LIT ENTRY SIGNAGE

03 METAL PANEL SYSTEM W/ CONCEALED FASTENERS

WINDOW SIGN FOR CORNER SPACE

09 BUILDING ADDRESS NUMERALS