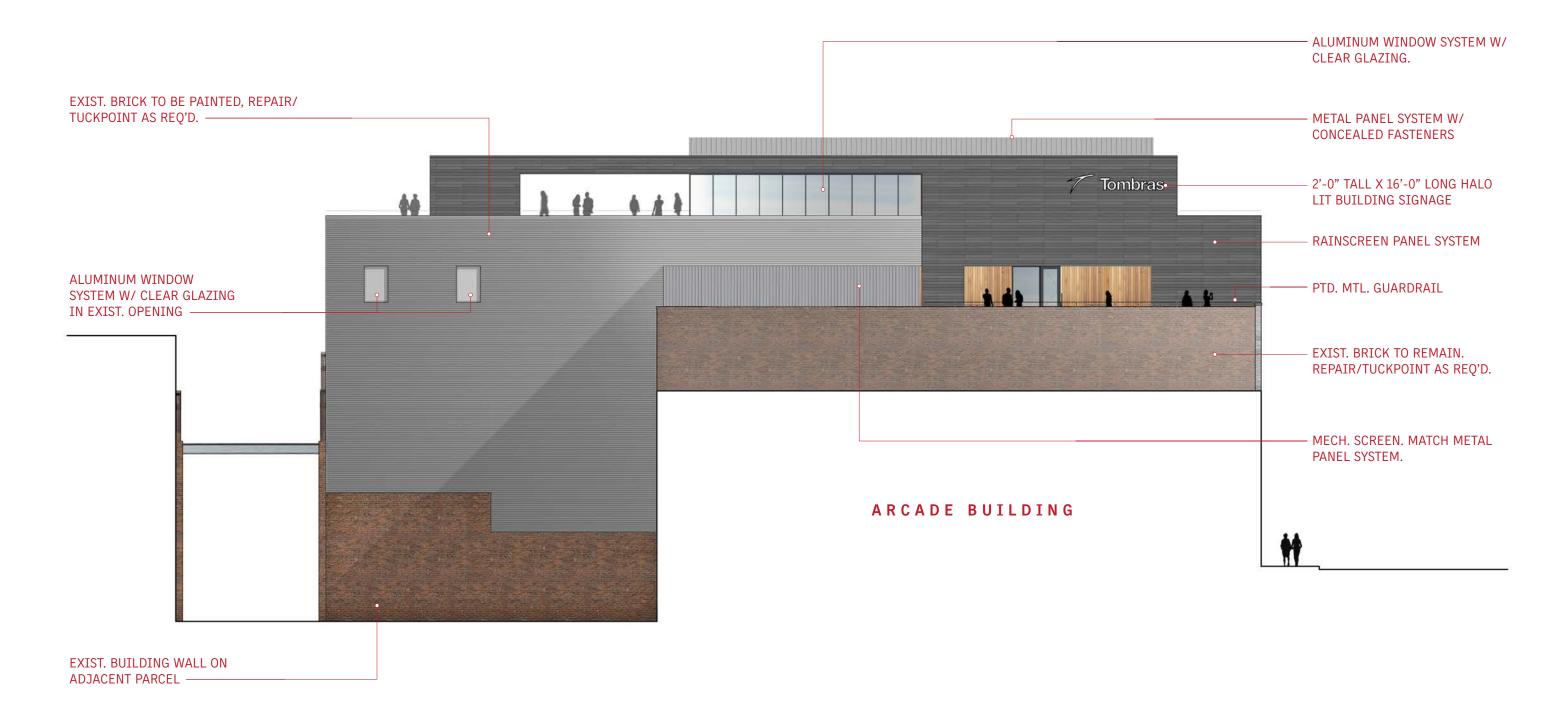

#### **Description:**

The adaptive reuse of the former KUB Building (620 S Gay Street) in Downtown Knoxville into the headquarters for the Tombras Group. The proposed scope of work includes alterations to the building envelope to increase interior daylighting and improve the energy efficiency of the building as well as the addition of a new rooftop structure. The primary material palette consists of a rainscreen panel system and brick veneer. A metal panel system provides an accent to these materials. This material palette relates to the downtown context. A new roof addition replaces the former mechanical penthouse and allows access to a new roof deck. Mechanical screening will be provided at all roof mounted equipment.

# **SOUTH ELEVATION**

NEW HEADQUARTERS

DDRB CERTIFICATE OF APPROPRIATENESS APPLICATION [WITH STAFF COMMENT REVISIONS]
13 APRIL 2016

**SOUTH ELEVATION** 

NEW HEADQUARTERS

NEW HEADQUARTERS

NEW HEADQUARTERS