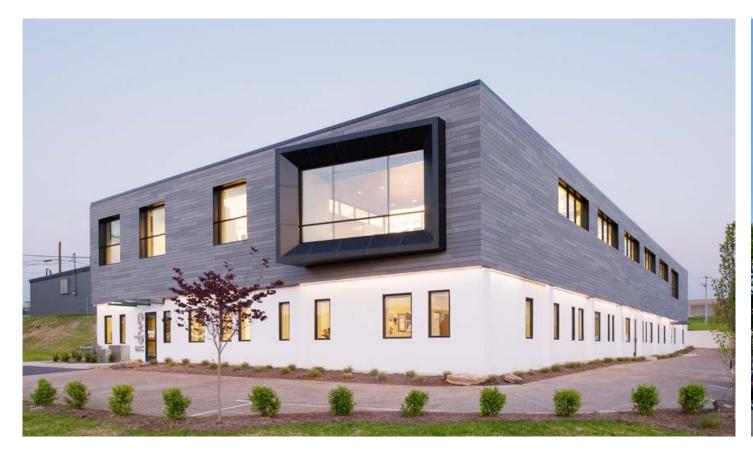

#### **RAINSCREEN PANEL SYSTEM**

THE PREDOMINATE MATERIALS OF THE DISTRICT ARE BRICK AND SMOOTH STONE (MARBLE OR LIMESTONE). THE RAINSCREEN PANEL SYSTEM WAS SELECTED TO RELATE TO THE SCALE, DURABILITY, COLOR, AND TEXTURE OF THESE MATERIALS.

1546 - THE TOMBRAS GROUP

NEW HEADQUARTERS

DDRB CERTIFICATE OF APPROPRIATENESS APPLICATION [WITH STAFF COMMENT REVISIONS]
13 APRIL 2016

PRECEDENTS | RAINSCREEN PANEL SYSTEM