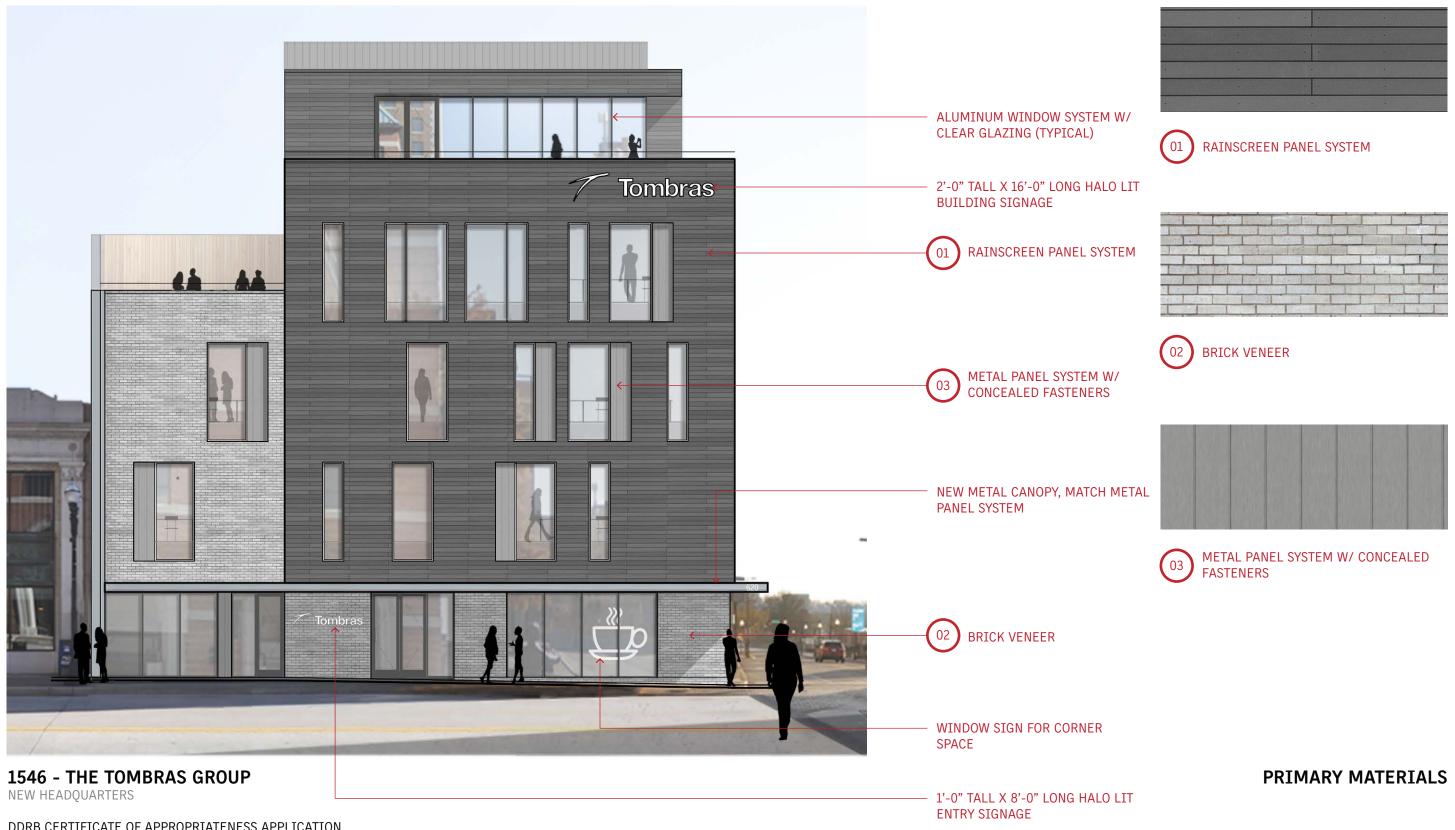

#### **Description:**

The adaptive reuse of the former KUB Building (620 S Gay Street) in Downtown Knoxville into the headquarters for the Tombras Group. The proposed scope of work includes alterations to the building envelope to increase interior daylighting and improve the energy efficiency of the building as well as the addition of a new rooftop structure. The primary material palette consists of a rainscreen panel system and brick veneer. A metal panel system provides an accent to these materials. This material palette relates to the downtown context. A new roof addition replaces the former mechanical penthouse and allows access to a new roof deck. Mechanical screening will be provided at all roof mounted equipment.

#### **WEST ELEVATION**

NEW HEADQUARTERS

DDRB CERTIFICATE OF APPROPRIATENESS APPLICATION [WITH STAFF COMMENT REVISIONS]
13 APRIL 2016

**WEST ELEVATION** 

01 RAINSCREEN PANEL SYSTEM

NEW METAL CANOPY OVER EXISTING CANOPY STRUCTURE, MATCH METAL PANEL SYSTEM

(07) WOOD VENEER

O2 ALUMINUM WINDOW SYSTEM W/CLEAR GLAZING

05 BRICK VENEER

08 1'-0" TALL X 8'-0" LONG HALO LIT ENTRY SIGNAGE

03 METAL PANEL SYSTEM W/ CONCEALED FASTENERS

WINDOW SIGN FOR CORNER SPACE

09 BUILDING ADDRESS NUMERALS