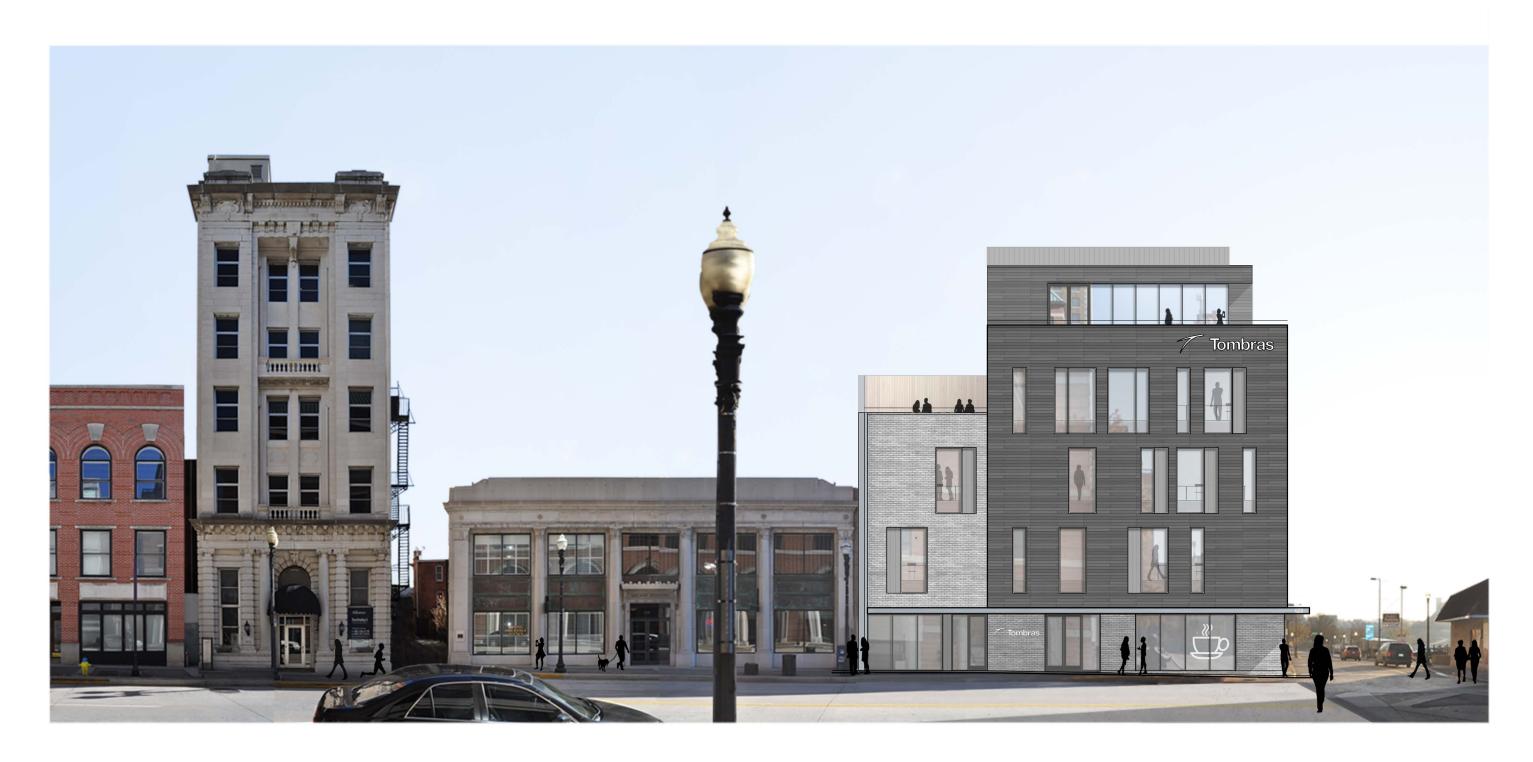

#### **Description:**

The adaptive reuse of the former KUB Building (620 S Gay Street) in Downtown Knoxville into the headquarters for the Tombras Group. The proposed scope of work includes alterations to the building envelope to increase interior daylighting and improve the energy efficiency of the building as well as the addition of a new rooftop structure. The primary material palette consists of a rainscreen panel system and brick veneer. A metal panel system provides an accent to these materials. This material palette relates to the downtown context. A new roof addition replaces the former mechanical penthouse and allows access to a new roof deck. Mechanical screening will be provided at all roof mounted equipment.

#### **WEST ELEVATION**

NEW HEADQUARTERS

DDRB CERTIFICATE OF APPROPRIATENESS APPLICATION [WITH STAFF COMMENT REVISIONS]
13 APRIL 2016

**WEST ELEVATION** 

01 RAINSCREEN PANEL SYSTEM

NEW METAL CANOPY OVER EXISTING CANOPY STRUCTURE, MATCH METAL PANEL SYSTEM

(07) WOOD VENEER

O2 ALUMINUM WINDOW SYSTEM W/CLEAR GLAZING

05 BRICK VENEER

08 1'-0" TALL X 8'-0" LONG HALO LIT ENTRY SIGNAGE

03 METAL PANEL SYSTEM W/ CONCEALED FASTENERS

WINDOW SIGN FOR CORNER SPACE

09 BUILDING ADDRESS NUMERALS