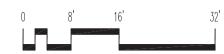

#### **LEGEND**

(01) RAINSCREEN PANEL SYSTEM

NEW METAL CANOPY OVER EXISTING CANOPY STRUCTURE, MATCH METAL PANEL SYSTEM

07 WOOD VENEER

O2 ALUMINUM WINDOW SYSTEM W/CLEAR GLAZING

DE BRICK VENEER

08 1'-0" TALL X 8'-0" LONG HALO LIT ENTRY SIGNAGE

03 METAL PANEL SYSTEM W/ CONCEALED FASTENERS

window sign for corner space

09 BUILDING ADDRESS NUMERALS