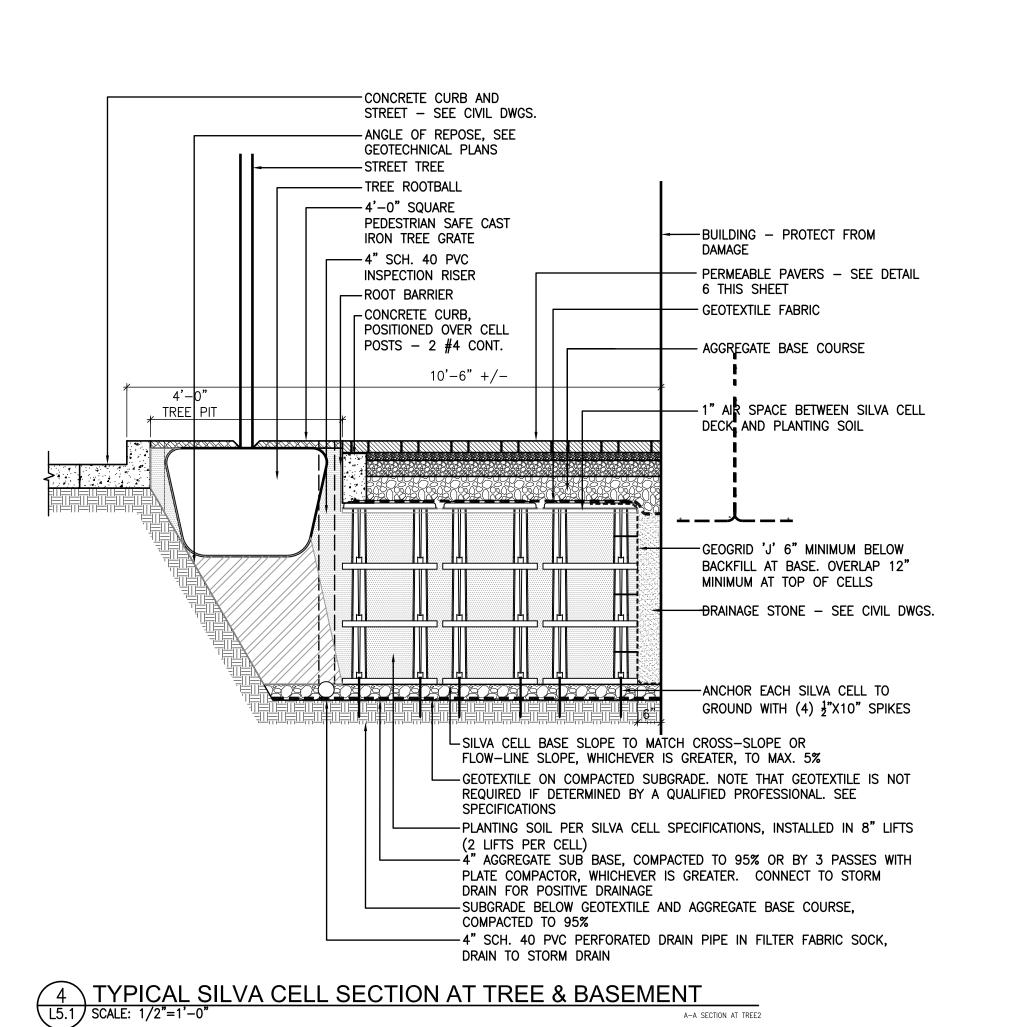

SHEET DRAWING NO: OF

B-B SECTION AT TREE2

ROSS/FOWLER Architecture Landscape Architecture

5103 Kingston Pike, Suite 105 865.637.1100 Knoxville, Tennessee 37919 Fax 865.637.1101

rs TREE > ω ≡ME A≺ Ō  $\Box$ 0 0/

Vaughn & Melfon Consulting Engineers, Inc.

**KENTUCKY** 606-248-6600

TENNESSEE 865-546-5800 NORTH CAROLINA

828-253-2796 SOUTH CAROLINA

864-574-4775 GEORGIA 770-627-3590

www.vaughnmelton.com Copyright © 2013 All Rights Reserved

DRAWN:

CHECKED: JOB NO: 51330-41 SCALE: AS SHOWN DATE: 27 MAR 2015 FILE NAME: 13010L51

DRAWING TITLE: SITE **DETAILS** 

DRAWING NO:

ROSS/FOWLER

Architecture Landscape Architecture

5103 Kingston Pike, Suite 105 865.637.1100 Knoxville, Tennessee 37919 Fax 865.637.1101