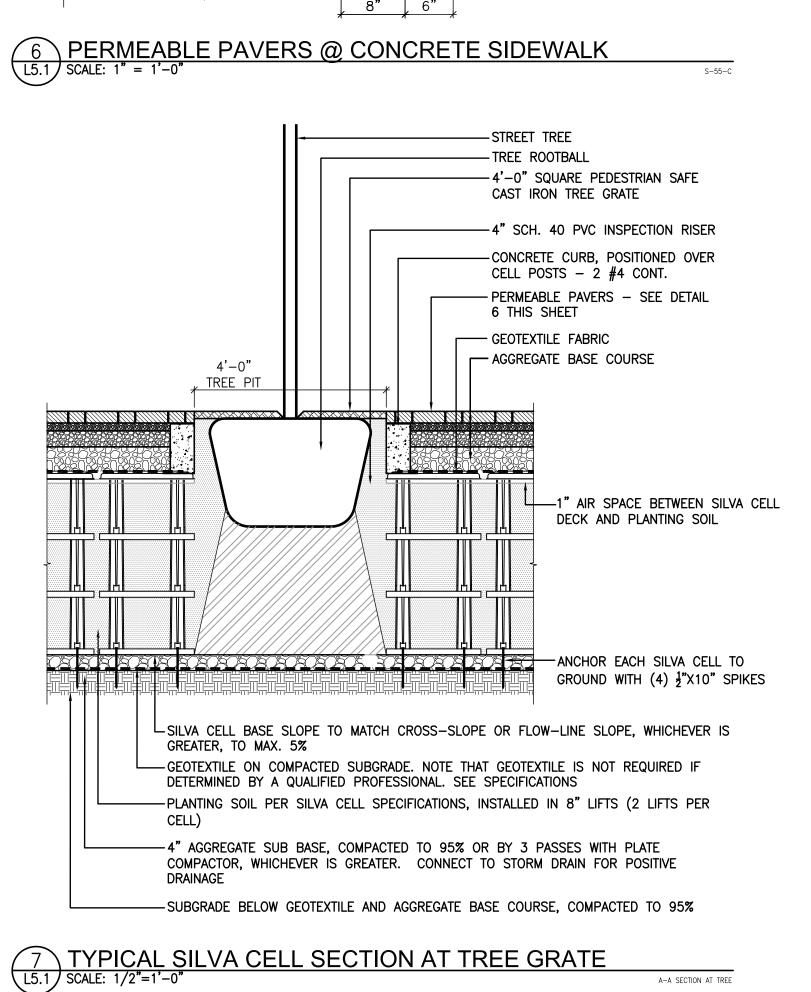

Vaughn & Melfon Consulting Engineers, Inc.

**KENTUCKY** 606-248-6600

TENNESSEE 865-546-5800 NORTH CAROLINA

828-253-2796 SOUTH CAROLINA

864-574-4775 GEORGIA 770-627-3590

www.vaughnmelton.com Copyright © 2013 All Rights Reserved

DRAWN:

CHECKED: JOB NO: 51330-41 SCALE: AS SHOWN DATE: 27 MAR 2015 FILE NAME: 13010L51

DRAWING TITLE: SITE **DETAILS** 

DRAWING NO:

ROSS/FOWLER

Architecture Landscape Architecture

5103 Kingston Pike, Suite 105 865.637.1100 Knoxville, Tennessee 37919 Fax 865.637.1101