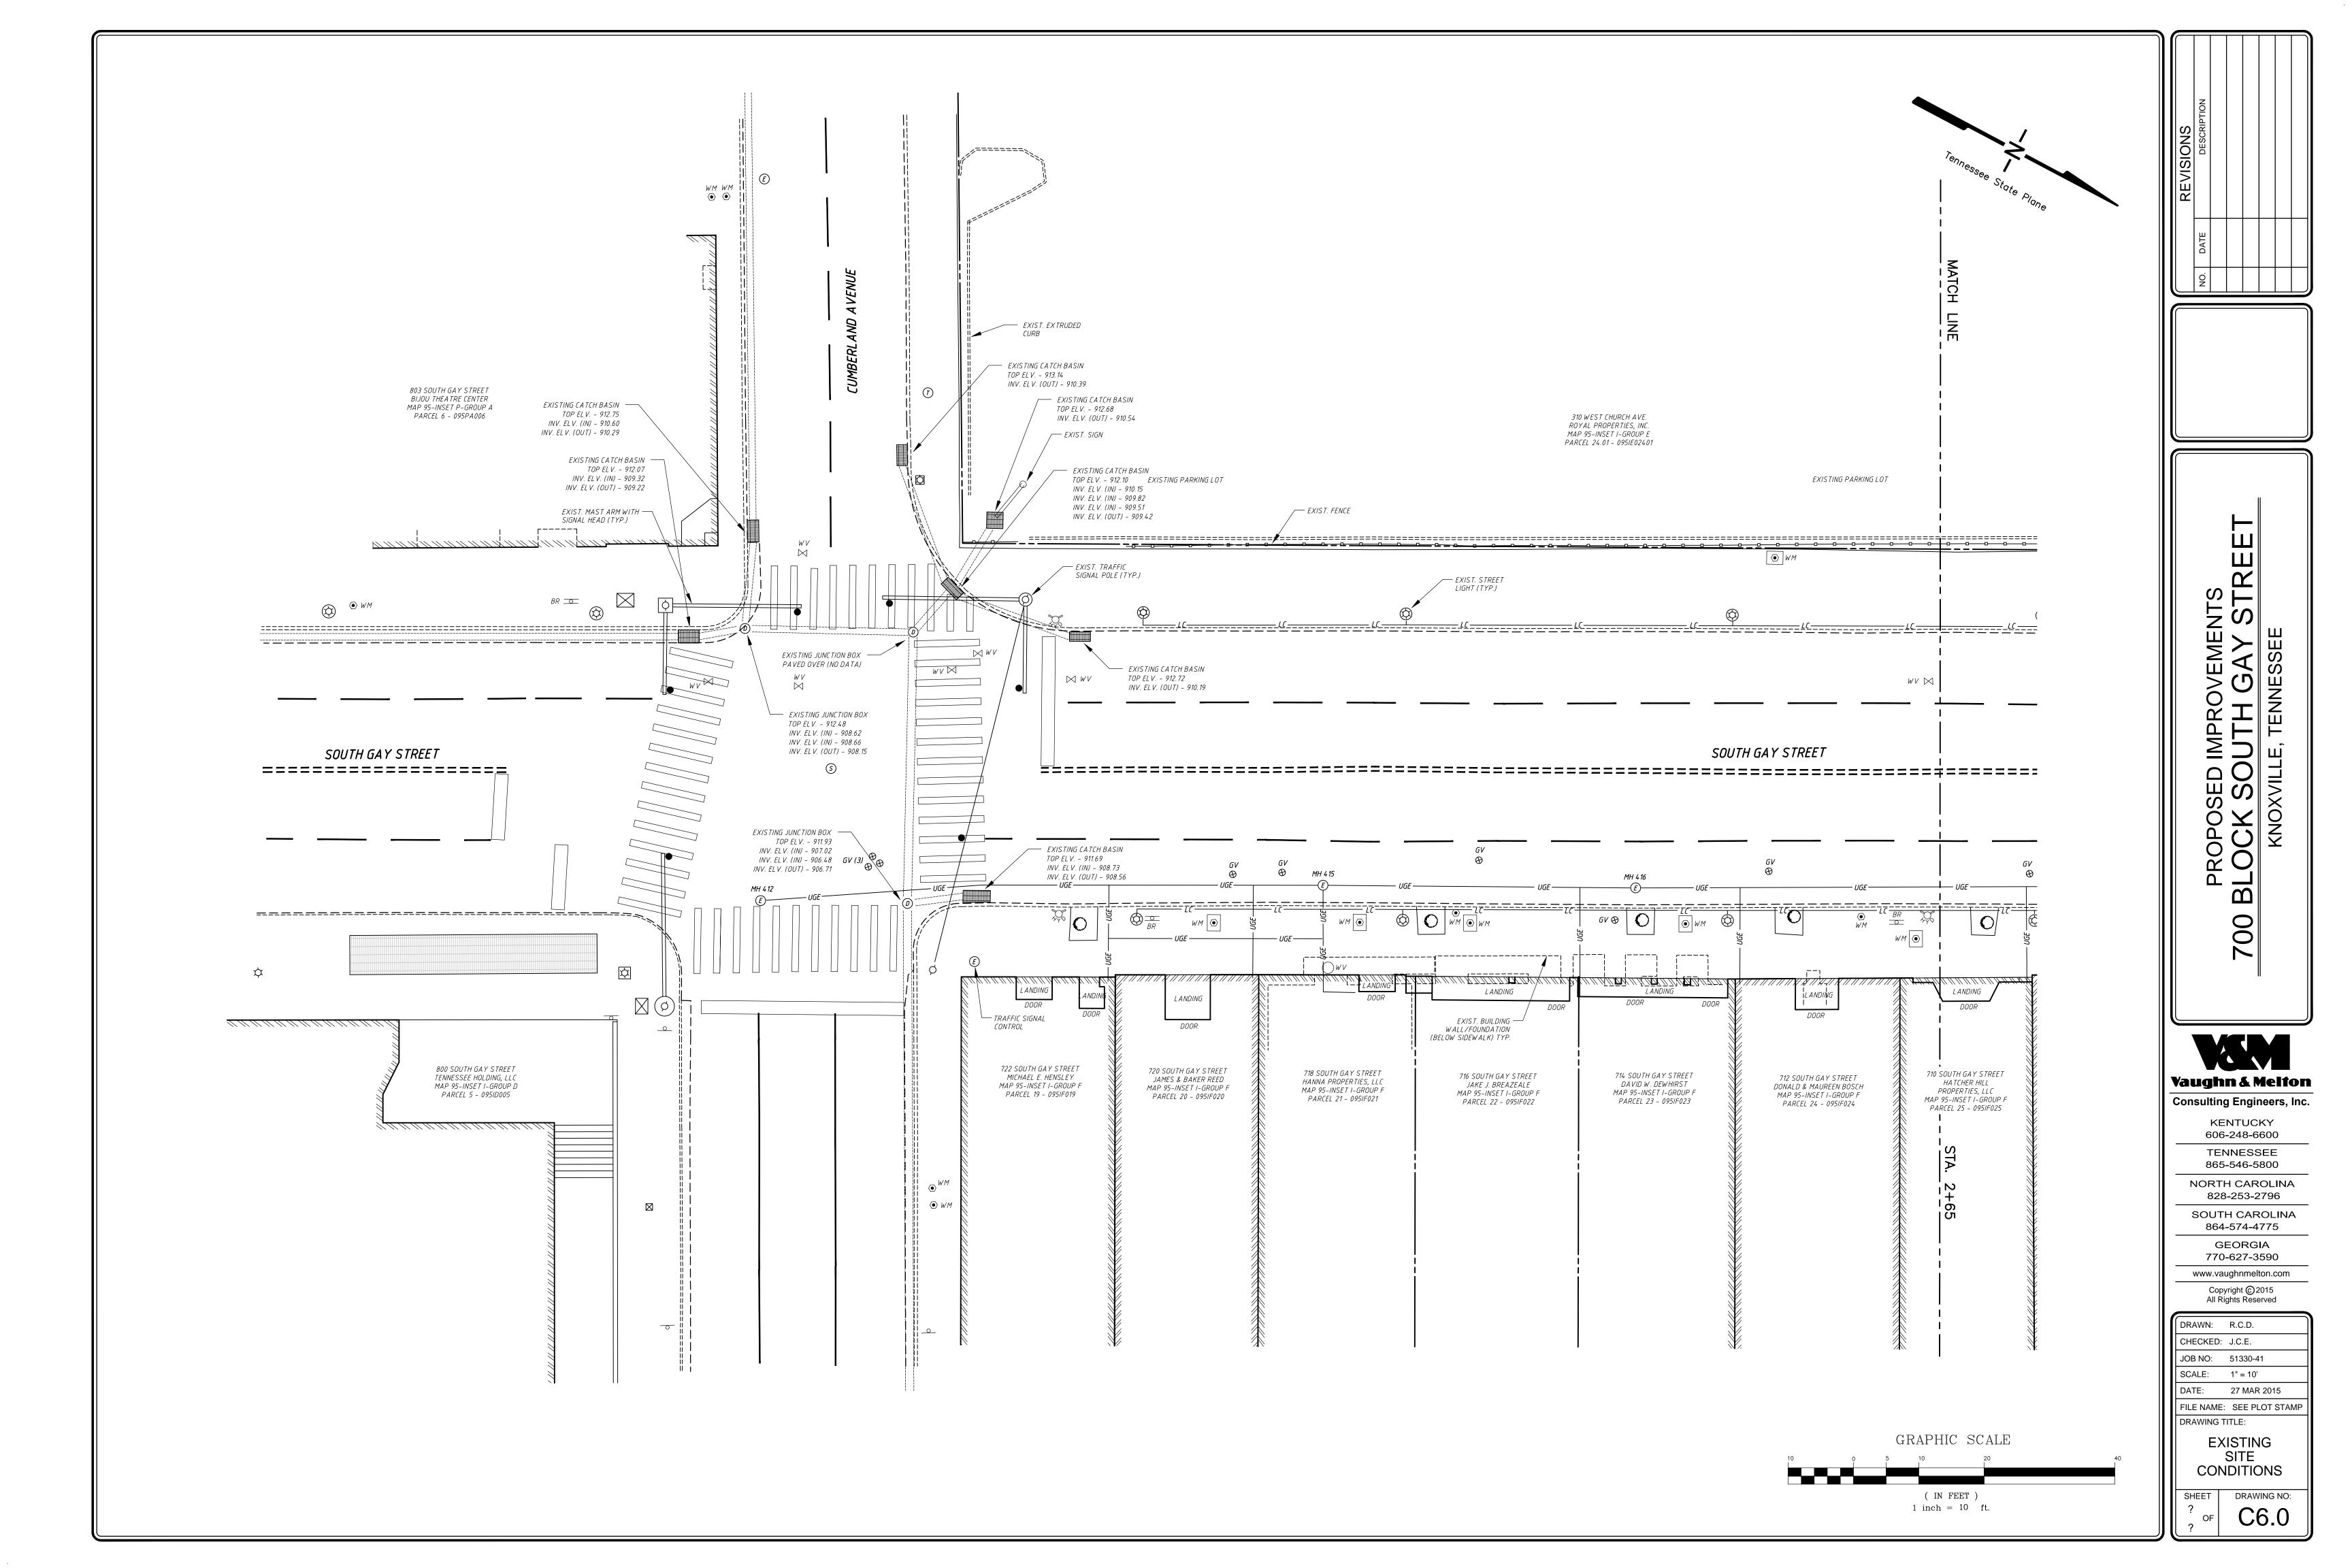

# 700 BLOCK SOUTH GAY STREET PROPOSED IMPROVEMENTS

### **DRAWING INDEX**

|    | SHEET NO.             | SHEET NAME                                      |
|----|-----------------------|-------------------------------------------------|
|    | TITL                  | E SHEET                                         |
| N  | C1.0 GEN              | ERAL NOTES                                      |
| 1  | C2.0 GEN              | ERAL NOTES & ESTIMATED CONSTRUCTION QUANITITIES |
| Λ  | C3.0 TRA              | FFIC CONTROL PLANS                              |
|    | C4.0 TYPI             | CAL STREET SECTION & BASEMENT SPAN DETAILS      |
|    | C4.1 BAS              | EMENT SPAN DETAILS                              |
|    | C5.0, C5.1 SCR        | EEN WALL PLAN & PROFILE                         |
|    | C6.0, C7.0, C8.0 EXIS | TING SITE CONDITIONS                            |
|    | C6.1, C7.1, C8.1 PRO  | POSED LAYOUT PLAN                               |
|    | C6.2, C7.2, C8.2 PRO  | POSED PROFILES                                  |
|    | C6.3 PRO              | POSED STORM WATER PROFILES                      |
|    | C6.4, C7.3, C8.3 DET  | AILED INTERSECTION GRADING PLAN                 |
|    | C6.5, C7.4, C8.4 DET  | AILED INTERSECTION LAYOUT PLAN                  |
| EC | 6.6, EC7.5, EC8.5 ERO | SION CONTROL PLAN                               |
|    | XS1.0 - XS1.2 CRO     | SS SECTIONS                                     |
|    | L1.1 SIDE             | WALK SUBGRADE PLAN                              |
|    | L2.1 FINIS            | SHED SIDEWALK PLAN                              |
|    | L2.2 FINIS            | SHED SIDEWALK PLAN                              |
|    | L3.1 FINIS            | SHED INTERSECTION PLANS                         |