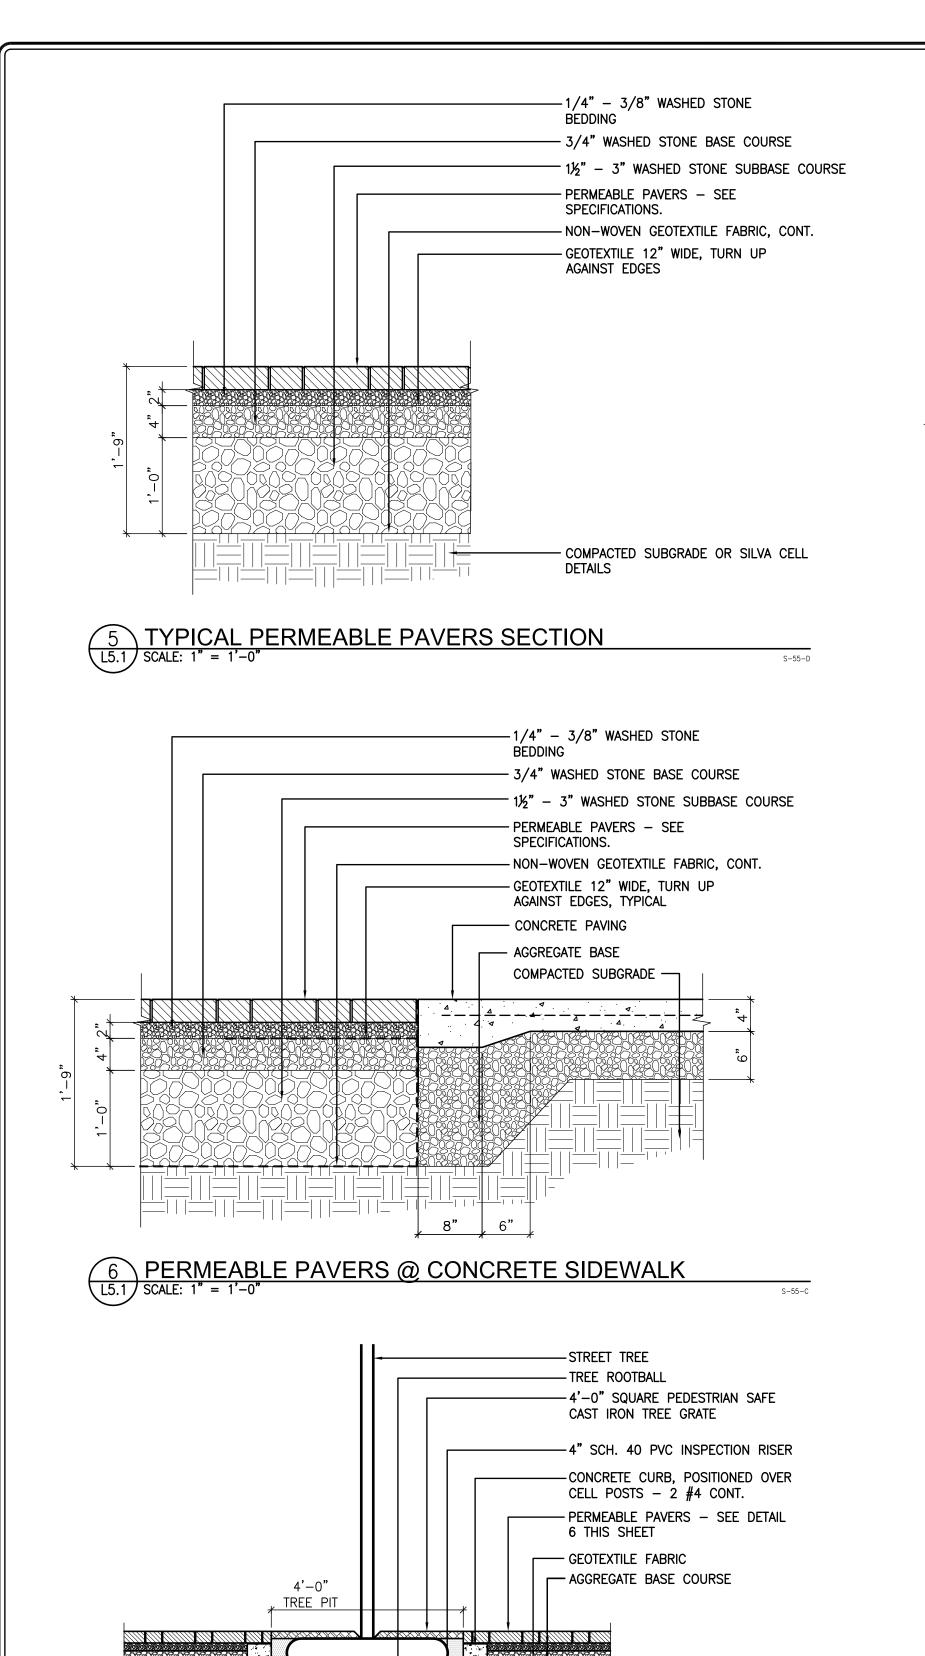

Vaughn & Melfon Consulting Engineers, Inc.

**KENTUCKY** 606-248-6600

TENNESSEE 865-546-5800 NORTH CAROLINA

828-253-2796 SOUTH CAROLINA

864-574-4775 GEORGIA 770-627-3590

www.vaughnmelton.com Copyright © 2013 All Rights Reserved

DRAWN:

CHECKED: JOB NO: 51330-41 SCALE: AS SHOWN DATE: 27 MAR 2015 FILE NAME: 13010L51

DRAWING TITLE: SITE **DETAILS** 

DRAWING NO:

ROSS/FOWLER

Architecture Landscape Architecture

5103 Kingston Pike, Suite 105 865.637.1100 Knoxville, Tennessee 37919 Fax 865.637.1101