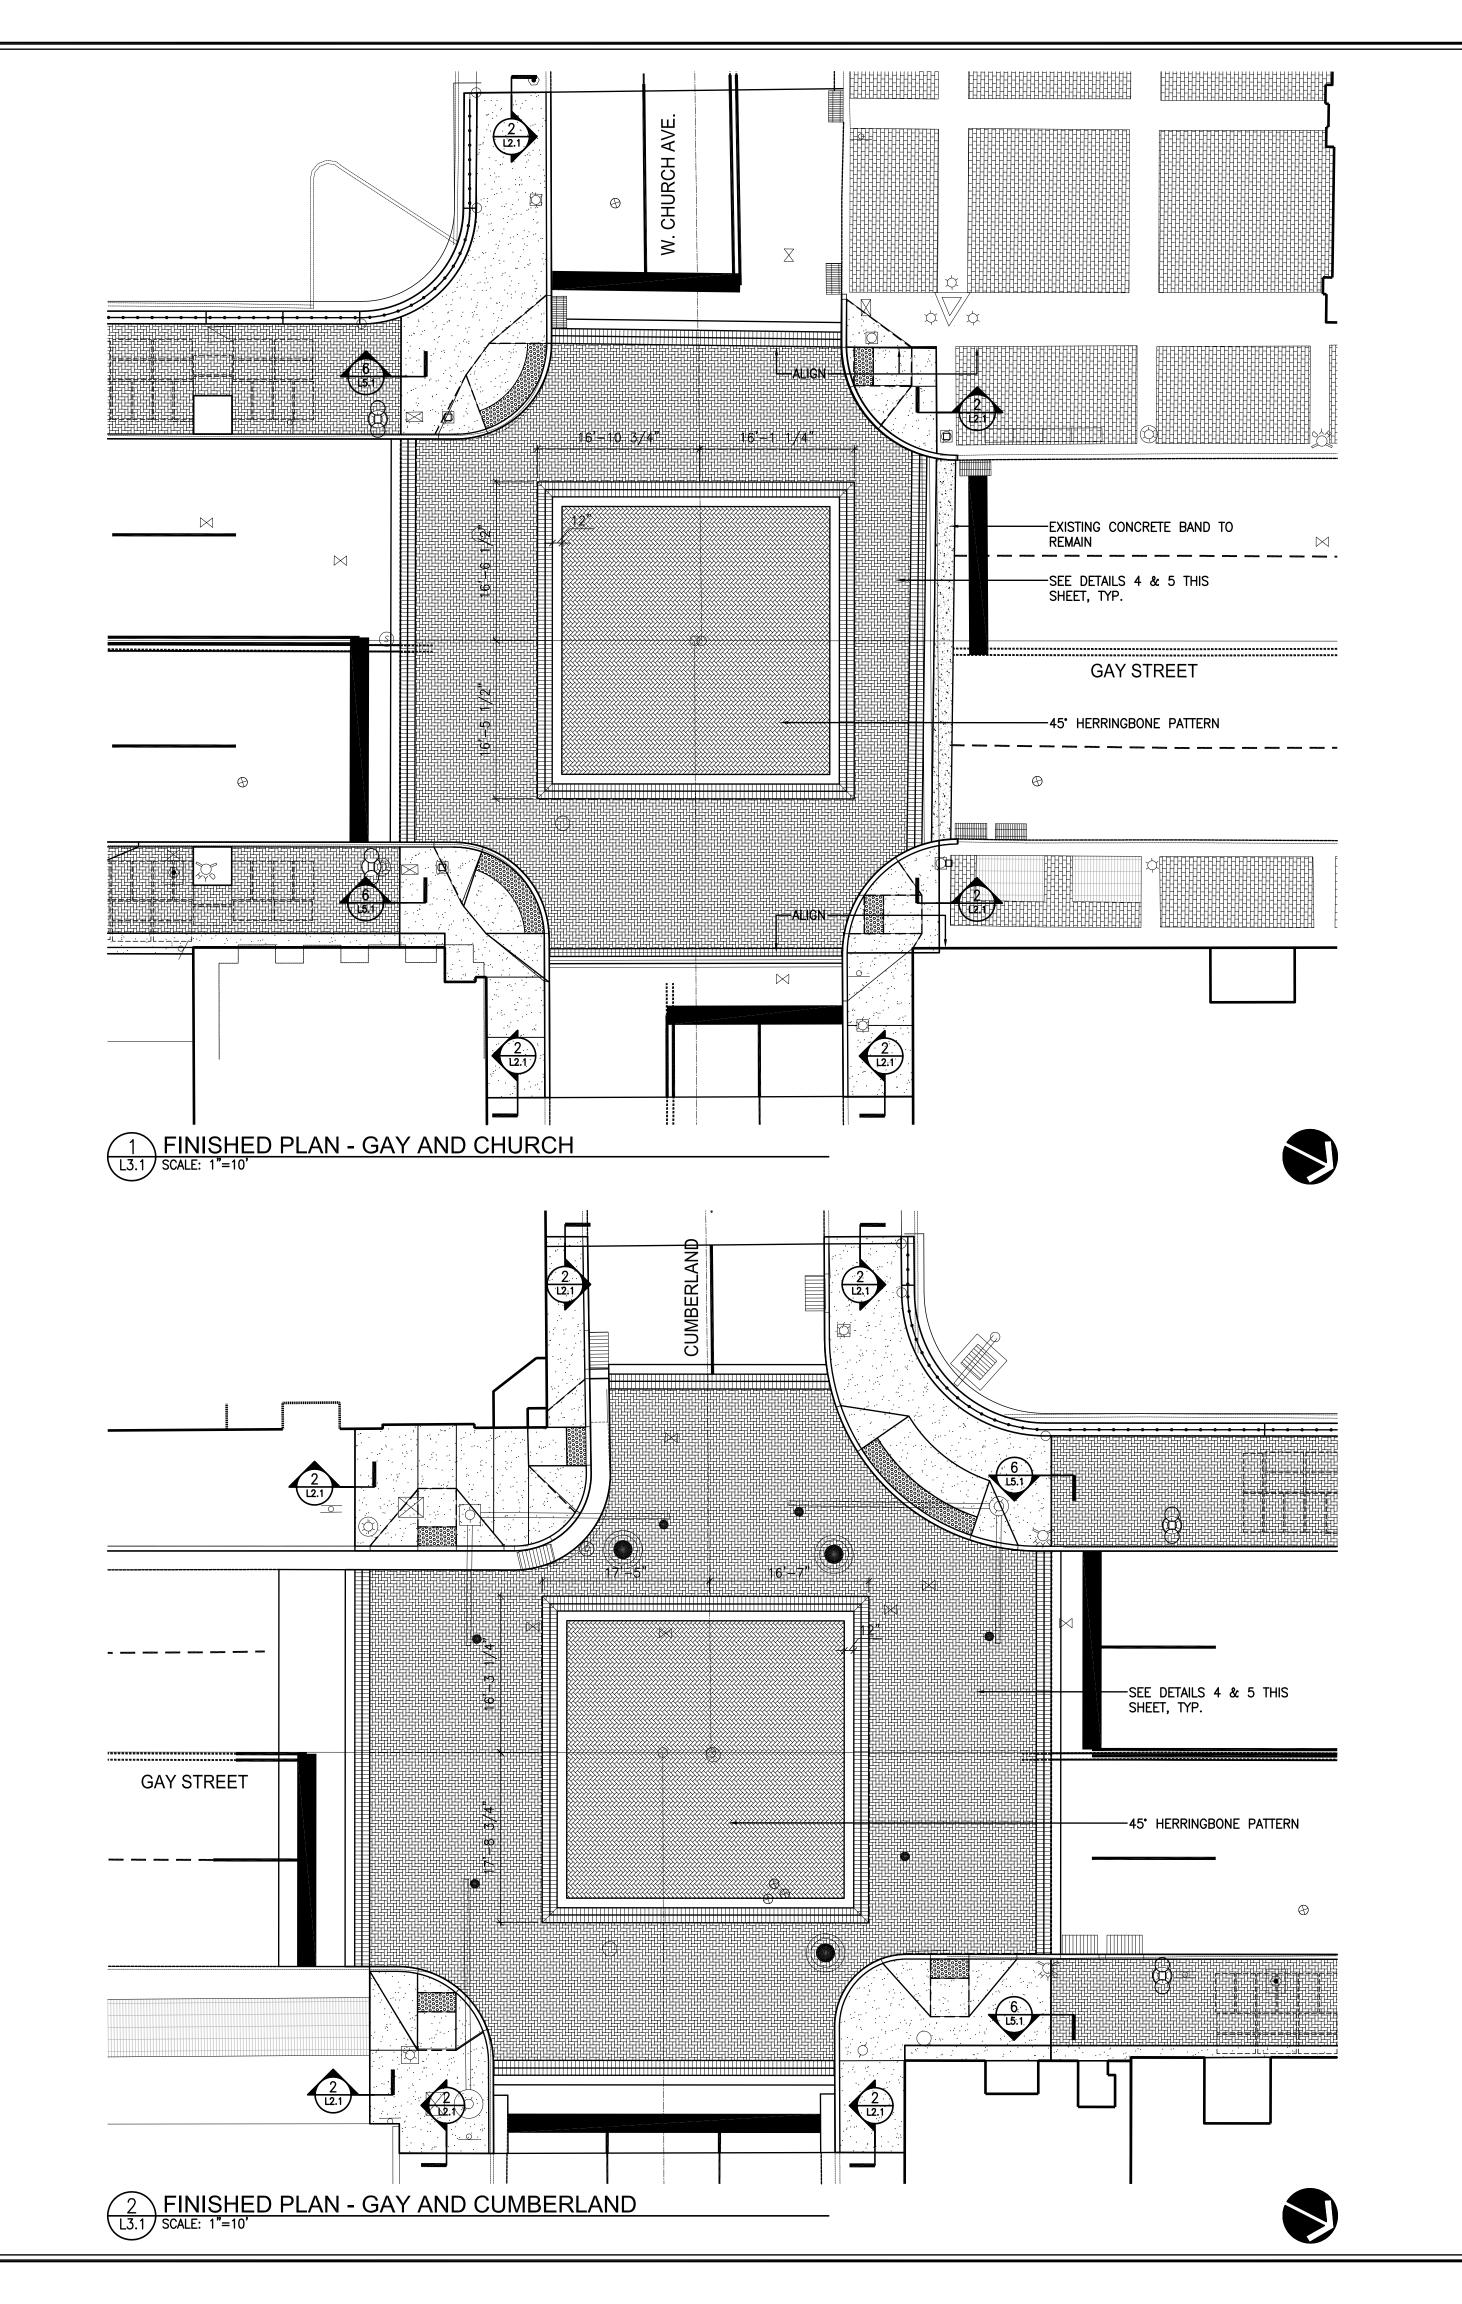

DRAWN: CHECKED: JOB NO: 51330-41 SCALE: 1" = 10' DATE: 27 MAR 2015 FILE NAME: 13010L31 DRAWING TITLE: **FINISHED** INTERSECTION

PLANS

SHEET DRAWING NO:

5103 Kingston Pike, Suite 105 865.637.1100 Knoxville, Tennessee 37919 Fax 865.637.1101