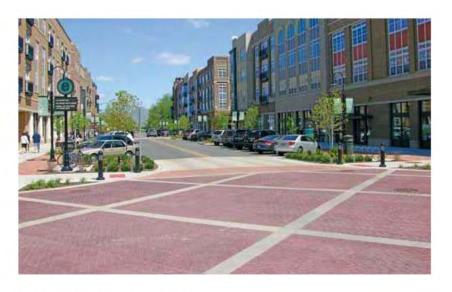

EXISTING CONDITIONS – EAST SIDE

EXISTING CONDITIONS – WEST SIDE

**BOSQUE ELM** 

**EVERCLEAR ELM** 

SILVA CELLS IN SIDEWALK

**SCREEN WALL** 

PERMEABLE PAVERS

STAMPED CONCRETE

700 BLOCK STREETSCAPE