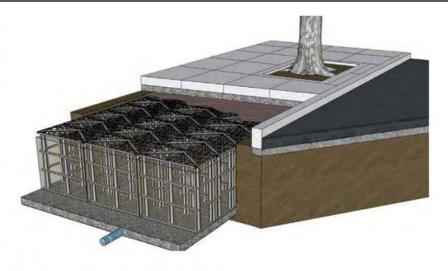

EXISTING CONDITIONS – EAST SIDE

EXISTING CONDITIONS – WEST SIDE

**BOSQUE ELM** 

**EVERCLEAR ELM** 

SILVA CELLS IN SIDEWALK

**SCREEN WALL** 

PERMEABLE PAVERS

STAMPED CONCRETE