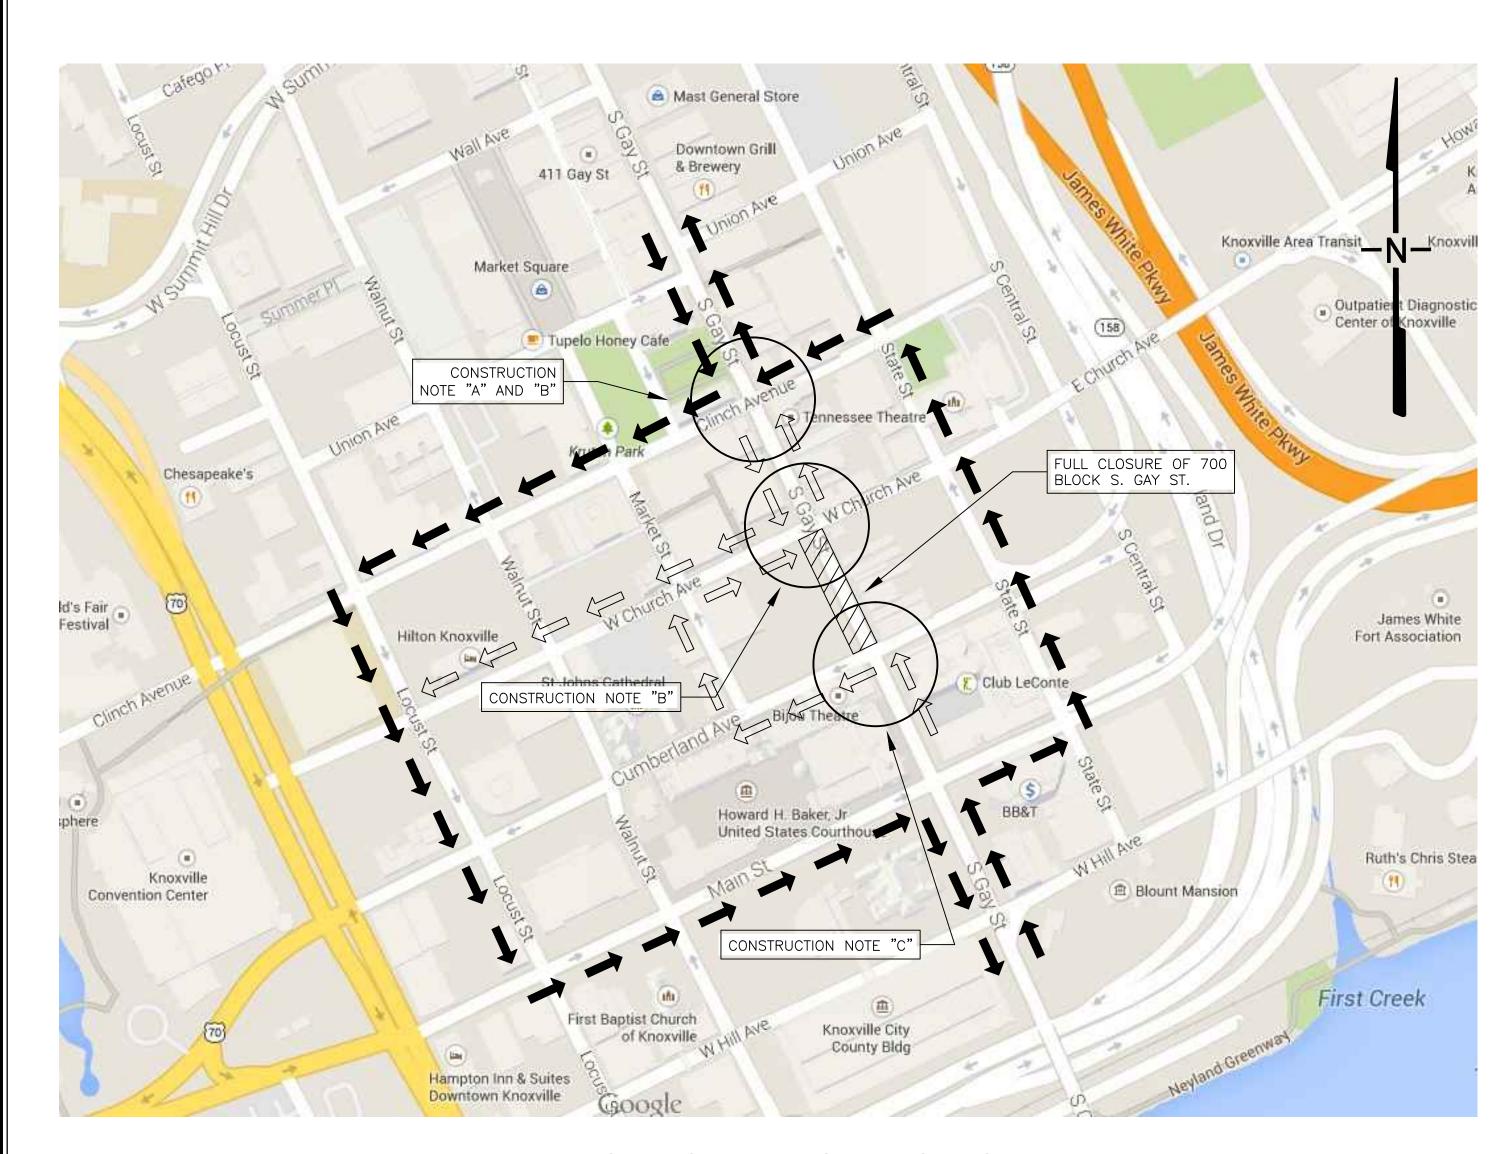

### TRAFFIC DETOUR PLANS - PHASE NO. 1

THRU TRAFFIC FLOW PATTERN LOCAL TRAFFIC FLOW PATTERN

### PHASE NO. 1 CONSTRUCTION SEQUENCE:

- 1. CLOSE THE 700 BLOCK OF S. GAY STREET TO VEHICULAR TRAFFIC IN BOTH DIRECTIONS.
- 2. CONSTRUCT ALL IMPROVEMENTS FROM SCREEN WALL ON WEST SIDE TO THE EAST SIDE CURB LINE.
- 3. SIDEWALK ON EAST SIDE SHALL REMAIN OPEN DURING THIS PHASE TO ALLOW PEDESTRIAN ACCESS TO BUSINESSES. CONTRACTOR TO PROVIDE ALL NECESSARY SAFETY MEASURES.
- 4. SCREEN WALL CONSTRUCTION ON WEST SIDE MUST BE COMPLETED WITHIN 30 DAYS FROM START OF CONSTRUCTION (PARKING SPACE RENTAL PERIOD).
- 5. PHASE NO. 1 INCLUDES SIGNAL IMPROVEMENTS AT THE INTERSECTION OF S. GAY STREET AND CUMBERLAND AVE.

### ADDITIONAL CONSTRUCTION SEQUENCE NOTES (REFERENCE LETTERS TO MAPS ABOVE):

- A. CONSTRUCTION WORK AT CLINCH AVE. / S. GAY STREET INTERSECTION TO BE PERFORMED EITHER FIRST OR LAST WHILE THE 700 BLOCK OF S. GAY STREET IS COMPLETELY OPEN.
- B. USE FULL WEEKEND CLOSURES FOR THE CLINCH AVE. / S. GAY STREET AND W. CHURCH AVE. / S. GAY STREET INTERSECTION CONSTRUCTION.
- C. USE FULL WEEKEND AND 9:00 AM TO 3:00 PM WEEKDAY CLOSURES FOR THE CUMBERLAND AVE. / S. GAY STREET CONSTRUCTION.