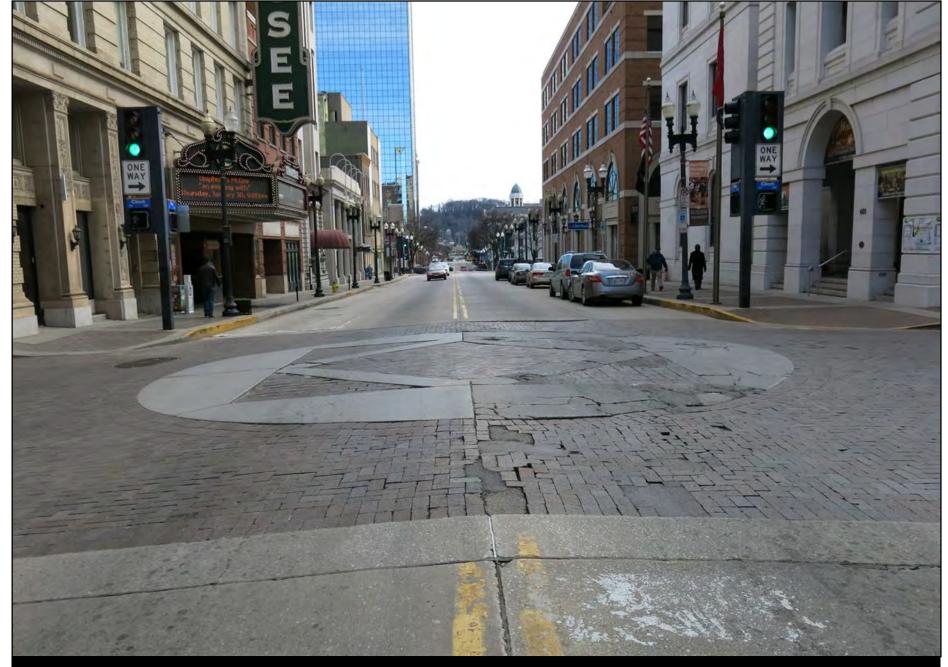

DATE: 27 MAR 2015

FILE NAME: 13010L61

DRAWING TITLE:

PLANTING PLAN

SHEET DRAWING NO:

OF L6.1

EXISTING CONDITIONS – GAY @ CLINCH

EXISTING CONDITIONS – GAY @ CHURCH

EXISTING CONDITIONS – EAST SIDE

EXISTING CONDITIONS – WEST SIDE

**BOSQUE ELM** 

**EVERCLEAR ELM** 

SILVA CELLS IN SIDEWALK

**SCREEN WALL** 

PERMEABLE PAVERS

STAMPED CONCRETE