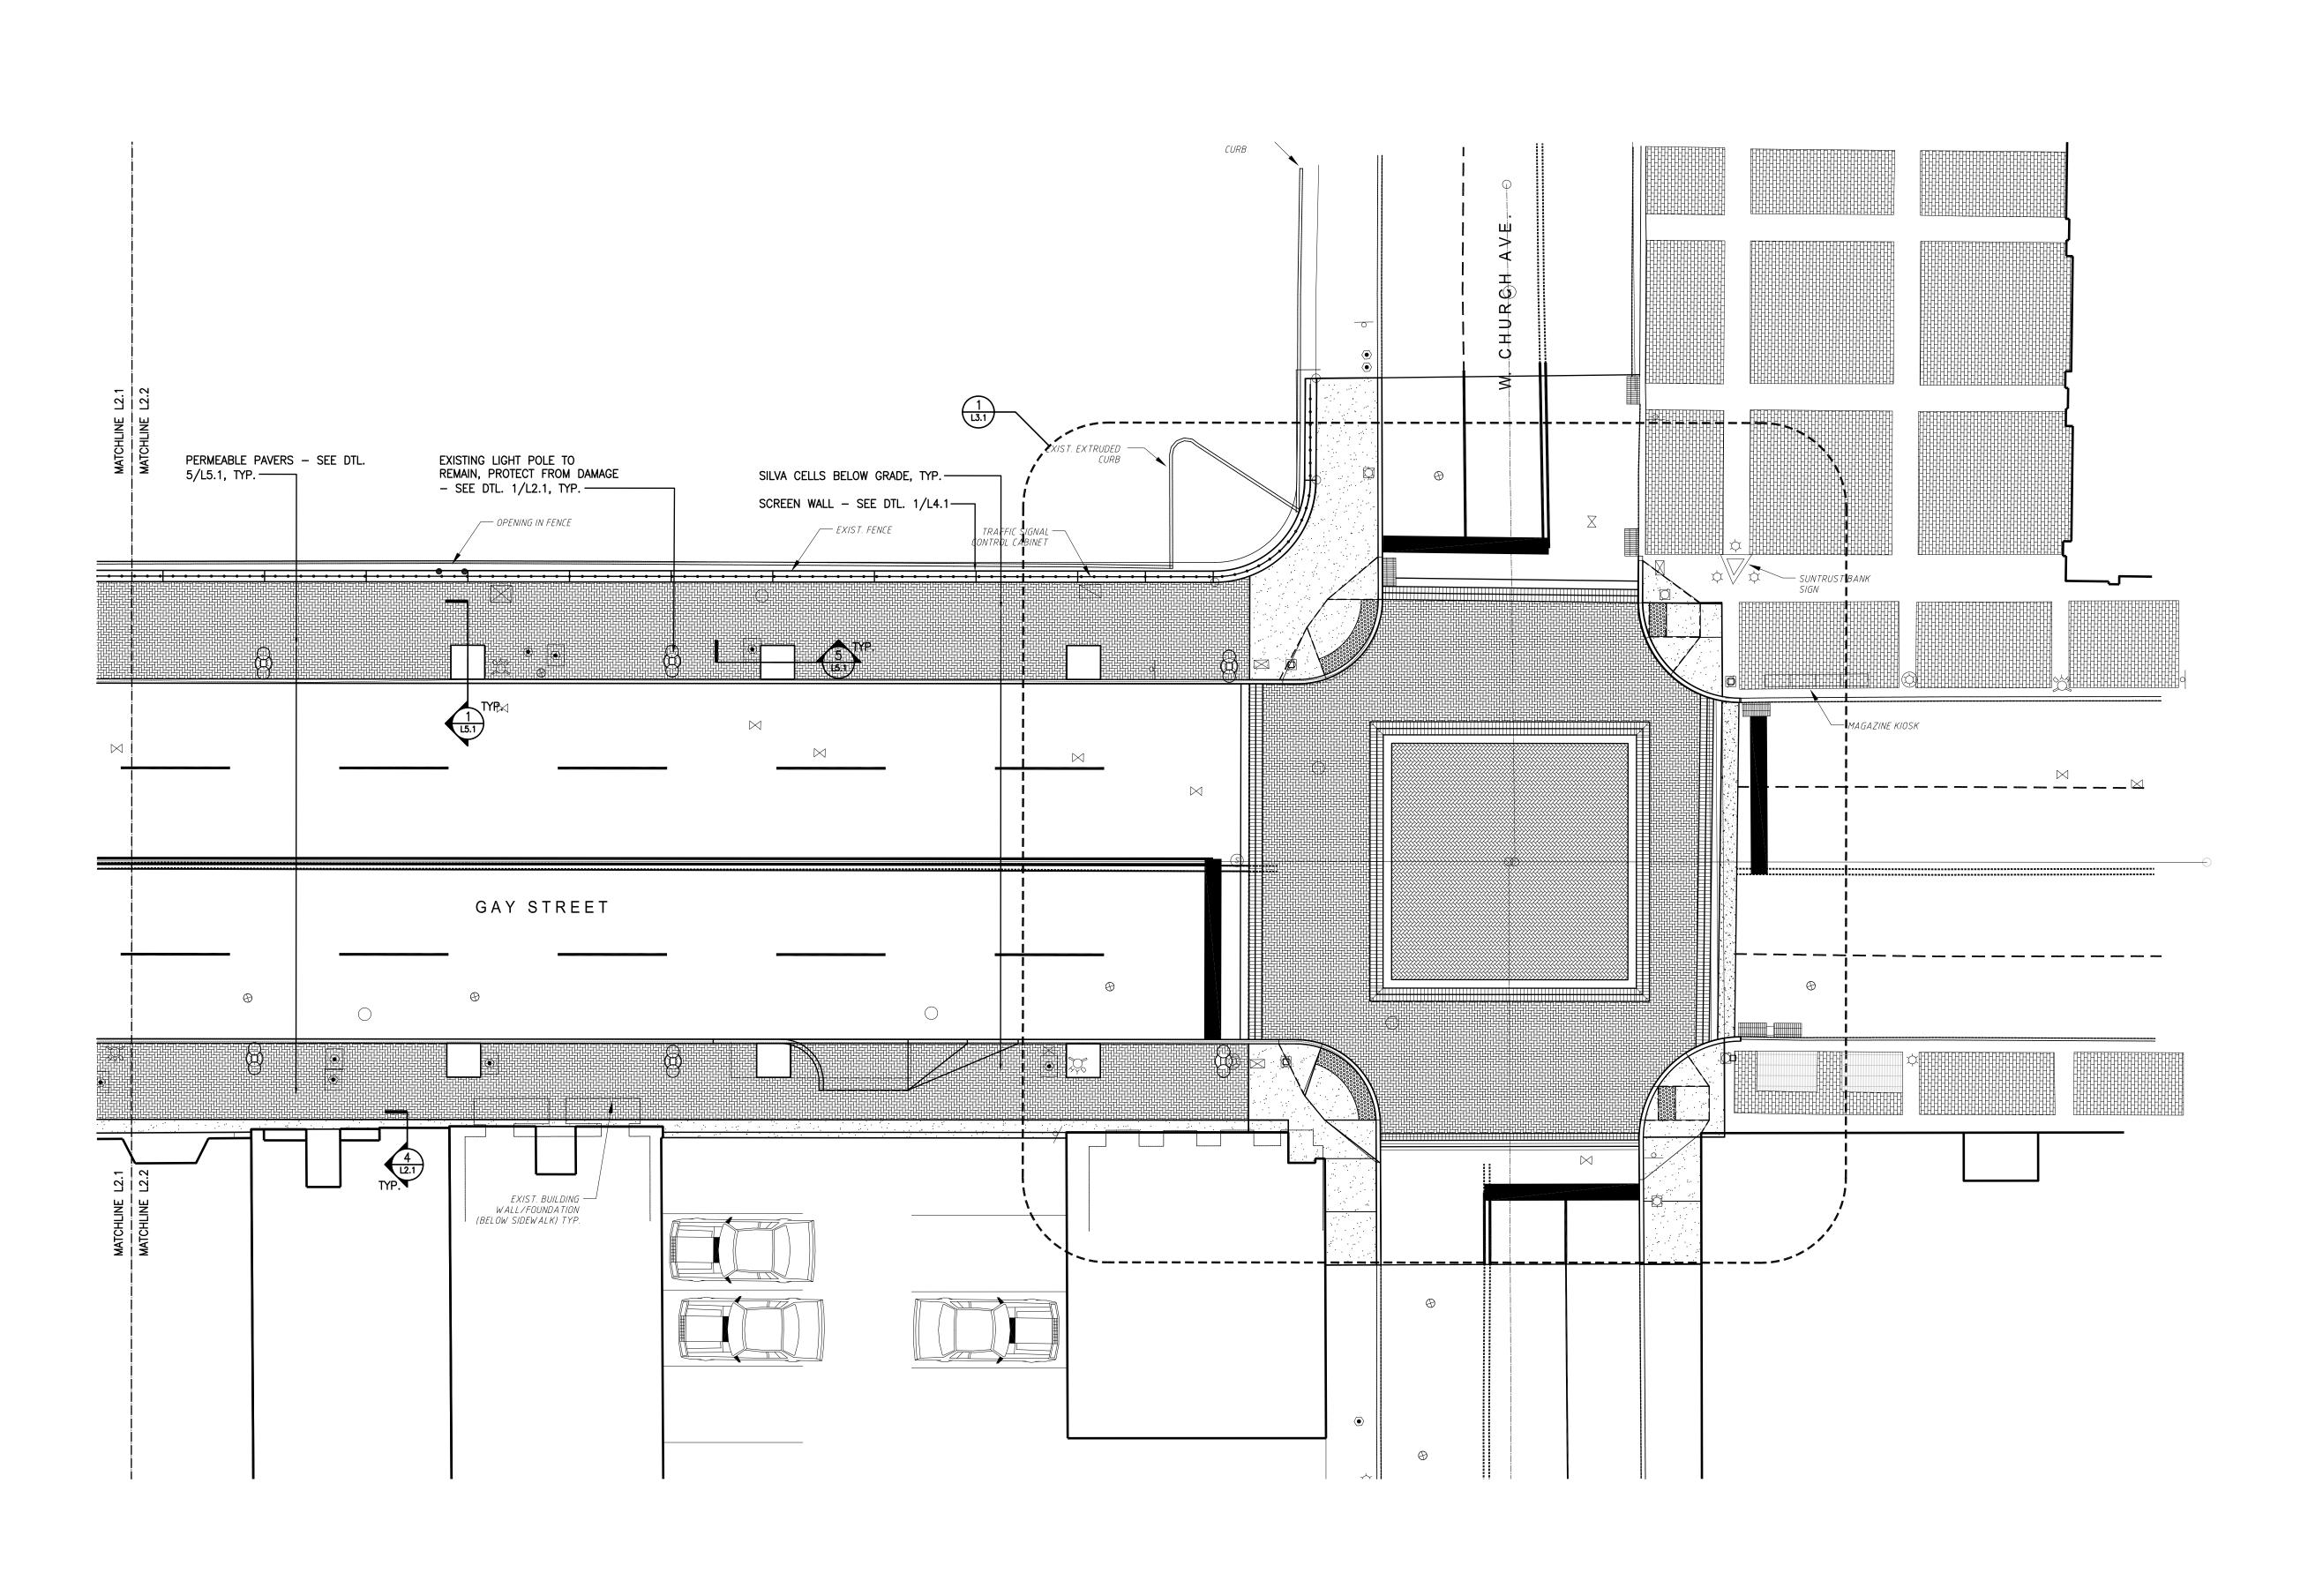

### **DRAWING INDEX**

|    | SHEET NO.             | SHEET NAME                                      |
|----|-----------------------|-------------------------------------------------|
|    | TITL                  | E SHEET                                         |
| N  | C1.0 GEN              | ERAL NOTES                                      |
| 1  | C2.0 GEN              | ERAL NOTES & ESTIMATED CONSTRUCTION QUANITITIES |
| Λ  | C3.0 TRA              | FFIC CONTROL PLANS                              |
|    | C4.0 TYPI             | CAL STREET SECTION & BASEMENT SPAN DETAILS      |
|    | C4.1 BAS              | EMENT SPAN DETAILS                              |
|    | C5.0, C5.1 SCR        | EEN WALL PLAN & PROFILE                         |
|    | C6.0, C7.0, C8.0 EXIS | TING SITE CONDITIONS                            |
|    | C6.1, C7.1, C8.1 PRO  | POSED LAYOUT PLAN                               |
|    | C6.2, C7.2, C8.2 PRO  | POSED PROFILES                                  |
|    | C6.3 PRO              | POSED STORM WATER PROFILES                      |
|    | C6.4, C7.3, C8.3 DET  | AILED INTERSECTION GRADING PLAN                 |
|    | C6.5, C7.4, C8.4 DET  | AILED INTERSECTION LAYOUT PLAN                  |
| EC | 6.6, EC7.5, EC8.5 ERO | SION CONTROL PLAN                               |
|    | XS1.0 - XS1.2 CRO     | SS SECTIONS                                     |
|    | L1.1 SIDE             | WALK SUBGRADE PLAN                              |
|    | L2.1 FINIS            | SHED SIDEWALK PLAN                              |
|    | L2.2 FINIS            | SHED SIDEWALK PLAN                              |
|    | L3.1 FINIS            | SHED INTERSECTION PLANS                         |

Copyright © 2013 All Rights Reserved

DRAWN: CHECKED: JOB NO: 51330-41 SCALE: 1" = 20' DATE: 27 MAR 2015 FILE NAME: 13010L21 DRAWING TITLE: **FINISHED** SIDEWALK PLAN

SHEET DRAWING NO:

Architecture Landscape Architecture

www.vaughnmelton.com

Copyright © 2013 All Rights Reserved

DRAWN:

CHECKED: JOB NO: 51330-41

SCALE: 1" = 20'

DATE: 27 MAR 2015

DATE: 27 MAR 20°
FILE NAME: 13010L22
DRAWING TITLE:

FINISHED SIDEWALK PLAN