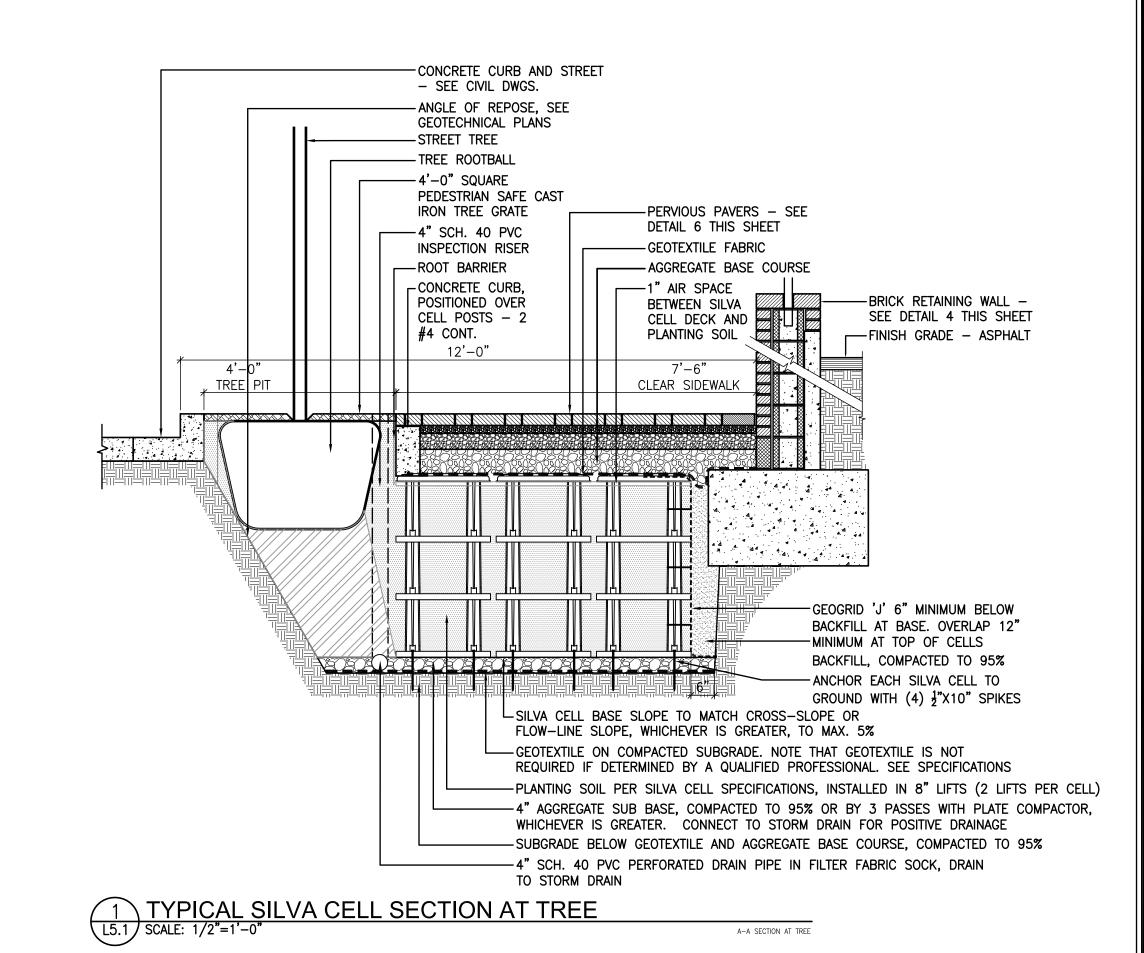

SHEET DRAWING NO: OF

B-B SECTION AT TREE2

ROSS/FOWLER Architecture Landscape Architecture

5103 Kingston Pike, Suite 105 865.637.1100 Knoxville, Tennessee 37919 Fax 865.637.1101

rs TREE > ω ≡ME A≺ Ō  $\Box$ 0 0/

Vaughn & Melfon Consulting Engineers, Inc.

**KENTUCKY** 606-248-6600

TENNESSEE 865-546-5800 NORTH CAROLINA

828-253-2796 SOUTH CAROLINA

864-574-4775 GEORGIA 770-627-3590

www.vaughnmelton.com Copyright © 2013 All Rights Reserved

DRAWN:

CHECKED: JOB NO: 51330-41 SCALE: AS SHOWN DATE: 27 MAR 2015 FILE NAME: 13010L51

DRAWING TITLE: SITE **DETAILS** 

DRAWING NO:

ROSS/FOWLER

Architecture Landscape Architecture

5103 Kingston Pike, Suite 105 865.637.1100 Knoxville, Tennessee 37919 Fax 865.637.1101