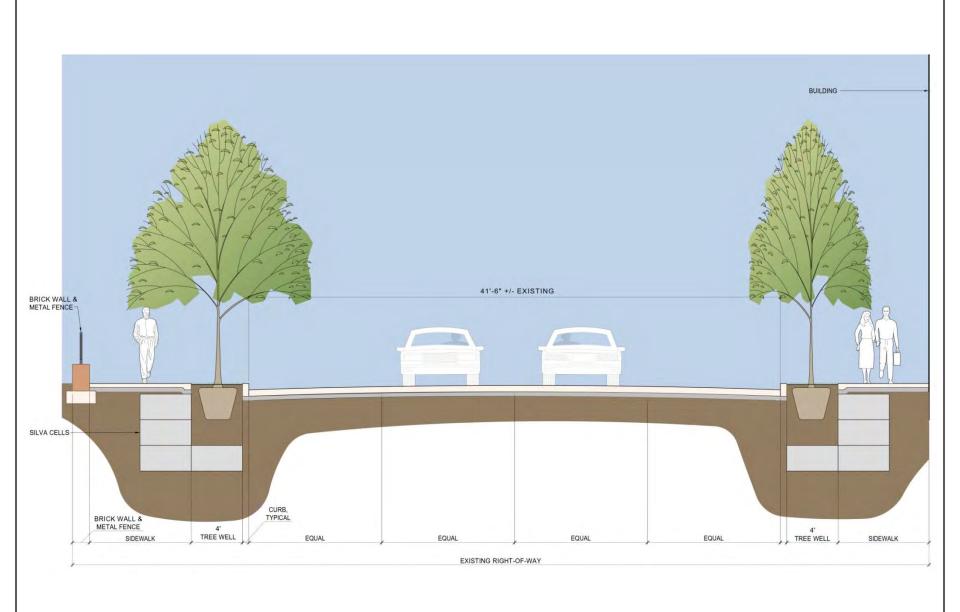

EXISTING CONDITIONS – EAST SIDE

EXISTING CONDITIONS – WEST SIDE

**BOSQUE ELM** 

**EVERCLEAR ELM** 

SILVA CELLS IN SIDEWALK

**SCREEN WALL** 

PERMEABLE PAVERS

STAMPED CONCRETE