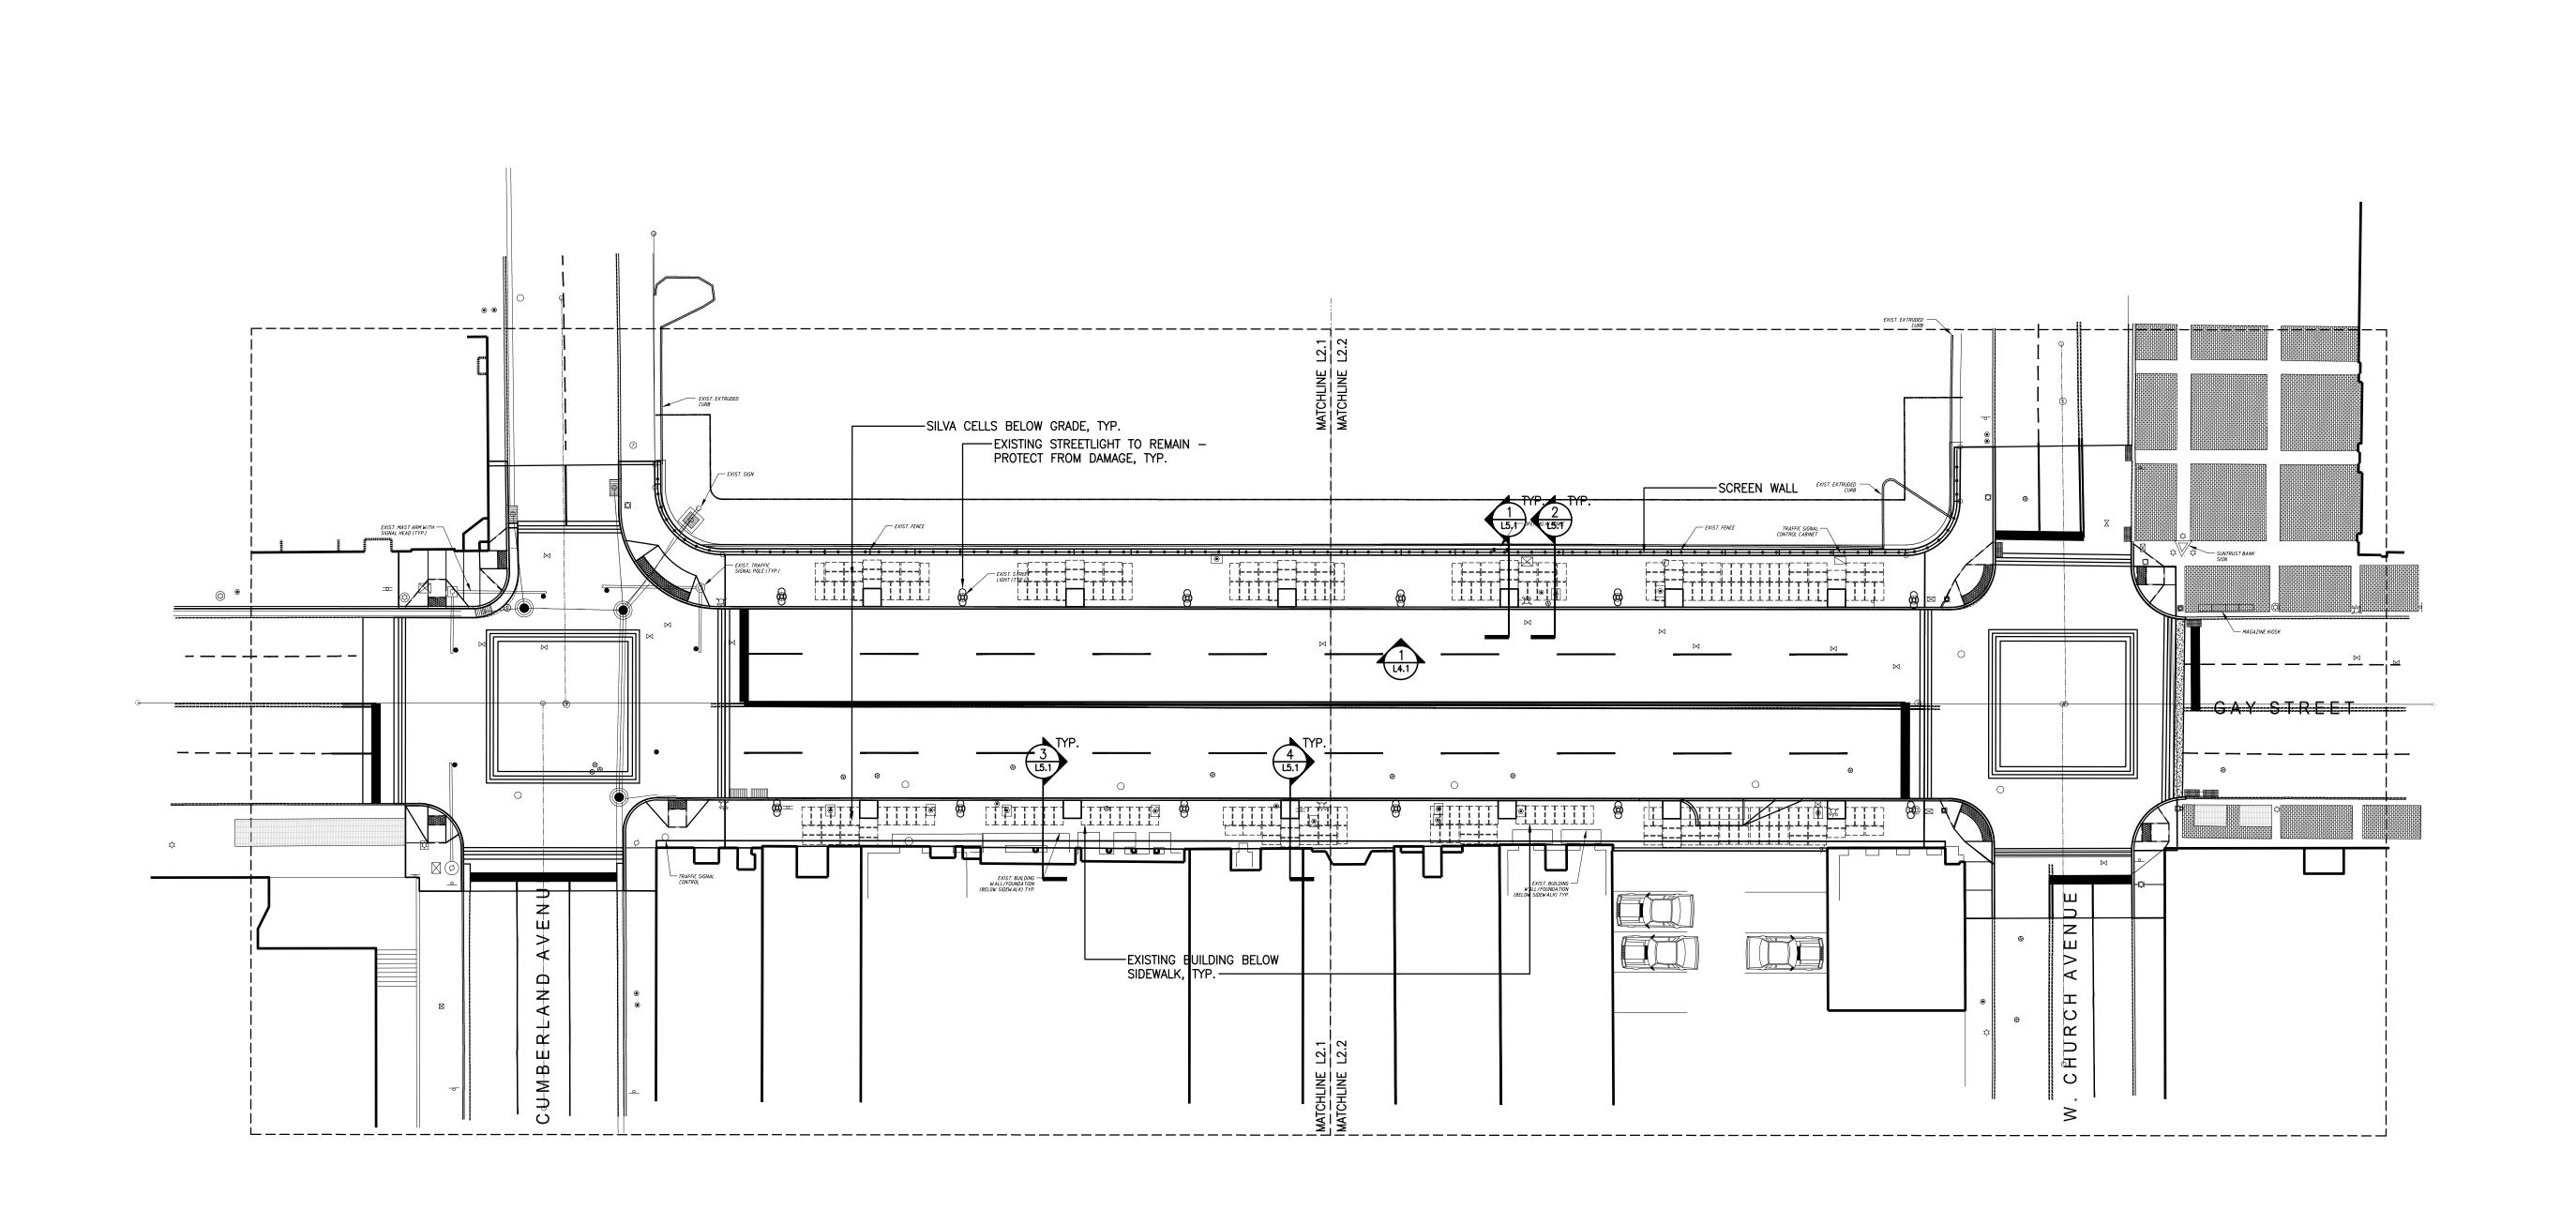

### PHASE NO. 1 CONSTRUCTION SEQUENCE:

- 1. CLOSE THE 700 BLOCK OF S. GAY STREET TO VEHICULAR TRAFFIC IN BOTH DIRECTIONS.
- 2. CONSTRUCT ALL IMPROVEMENTS FROM SCREEN WALL ON WEST SIDE TO THE EAST SIDE CURB LINE.
- 3. SIDEWALK ON EAST SIDE SHALL REMAIN OPEN DURING THIS PHASE TO ALLOW PEDESTRIAN ACCESS TO BUSINESSES. CONTRACTOR TO PROVIDE ALL NECESSARY SAFETY MEASURES.
- 4. SCREEN WALL CONSTRUCTION ON WEST SIDE MUST BE COMPLETED WITHIN 30 DAYS FROM START OF CONSTRUCTION (PARKING SPACE RENTAL PERIOD).
- 5. PHASE NO. 1 INCLUDES SIGNAL IMPROVEMENTS AT THE INTERSECTION OF S. GAY STREET AND CUMBERLAND AVE.

### PHASE NO. 2 CONSTRUCTION SEQUENCE:

- OPEN WEST SIDEWALK TO PEDESTRIANS.
- 2. OPEN THE WESTERN MOST TRAVEL LANE TO SOUTHBOUND VEHICULAR TRAFFIC. THE SOUTHBOUND LANE MUST BE OPEN TO TRAFFIC WITHIN FOUR (4) MONTHS OF "NOTICE TO PROCEED".

TRAFFIC DETOUR PLANS - PHASE NO. 2

THRU TRAFFIC FLOW PATTERN

LOCAL TRAFFIC FLOW PATTERN

- 3. PROVIDE ADDITIONAL PEDESTRIAN CORRIDOR UTILIZING SIGNAGE AND CHANNELIZING DEVICES ON EASTERN MOST TRAVEL LANE.
- 4. CONSTRUCT ALL IMPROVEMENTS FROM BACK OF EAST CURB LINE TO FACE OF **EXISTING BUILDINGS.**
- 5. PROVIDE PEDESTRIAN BRIDGES AT INTERVALS, PREFERABLY BETWEEN SILVA CELL AREAS, FOR ACCESS TO BUSINESS ENTRANCES.