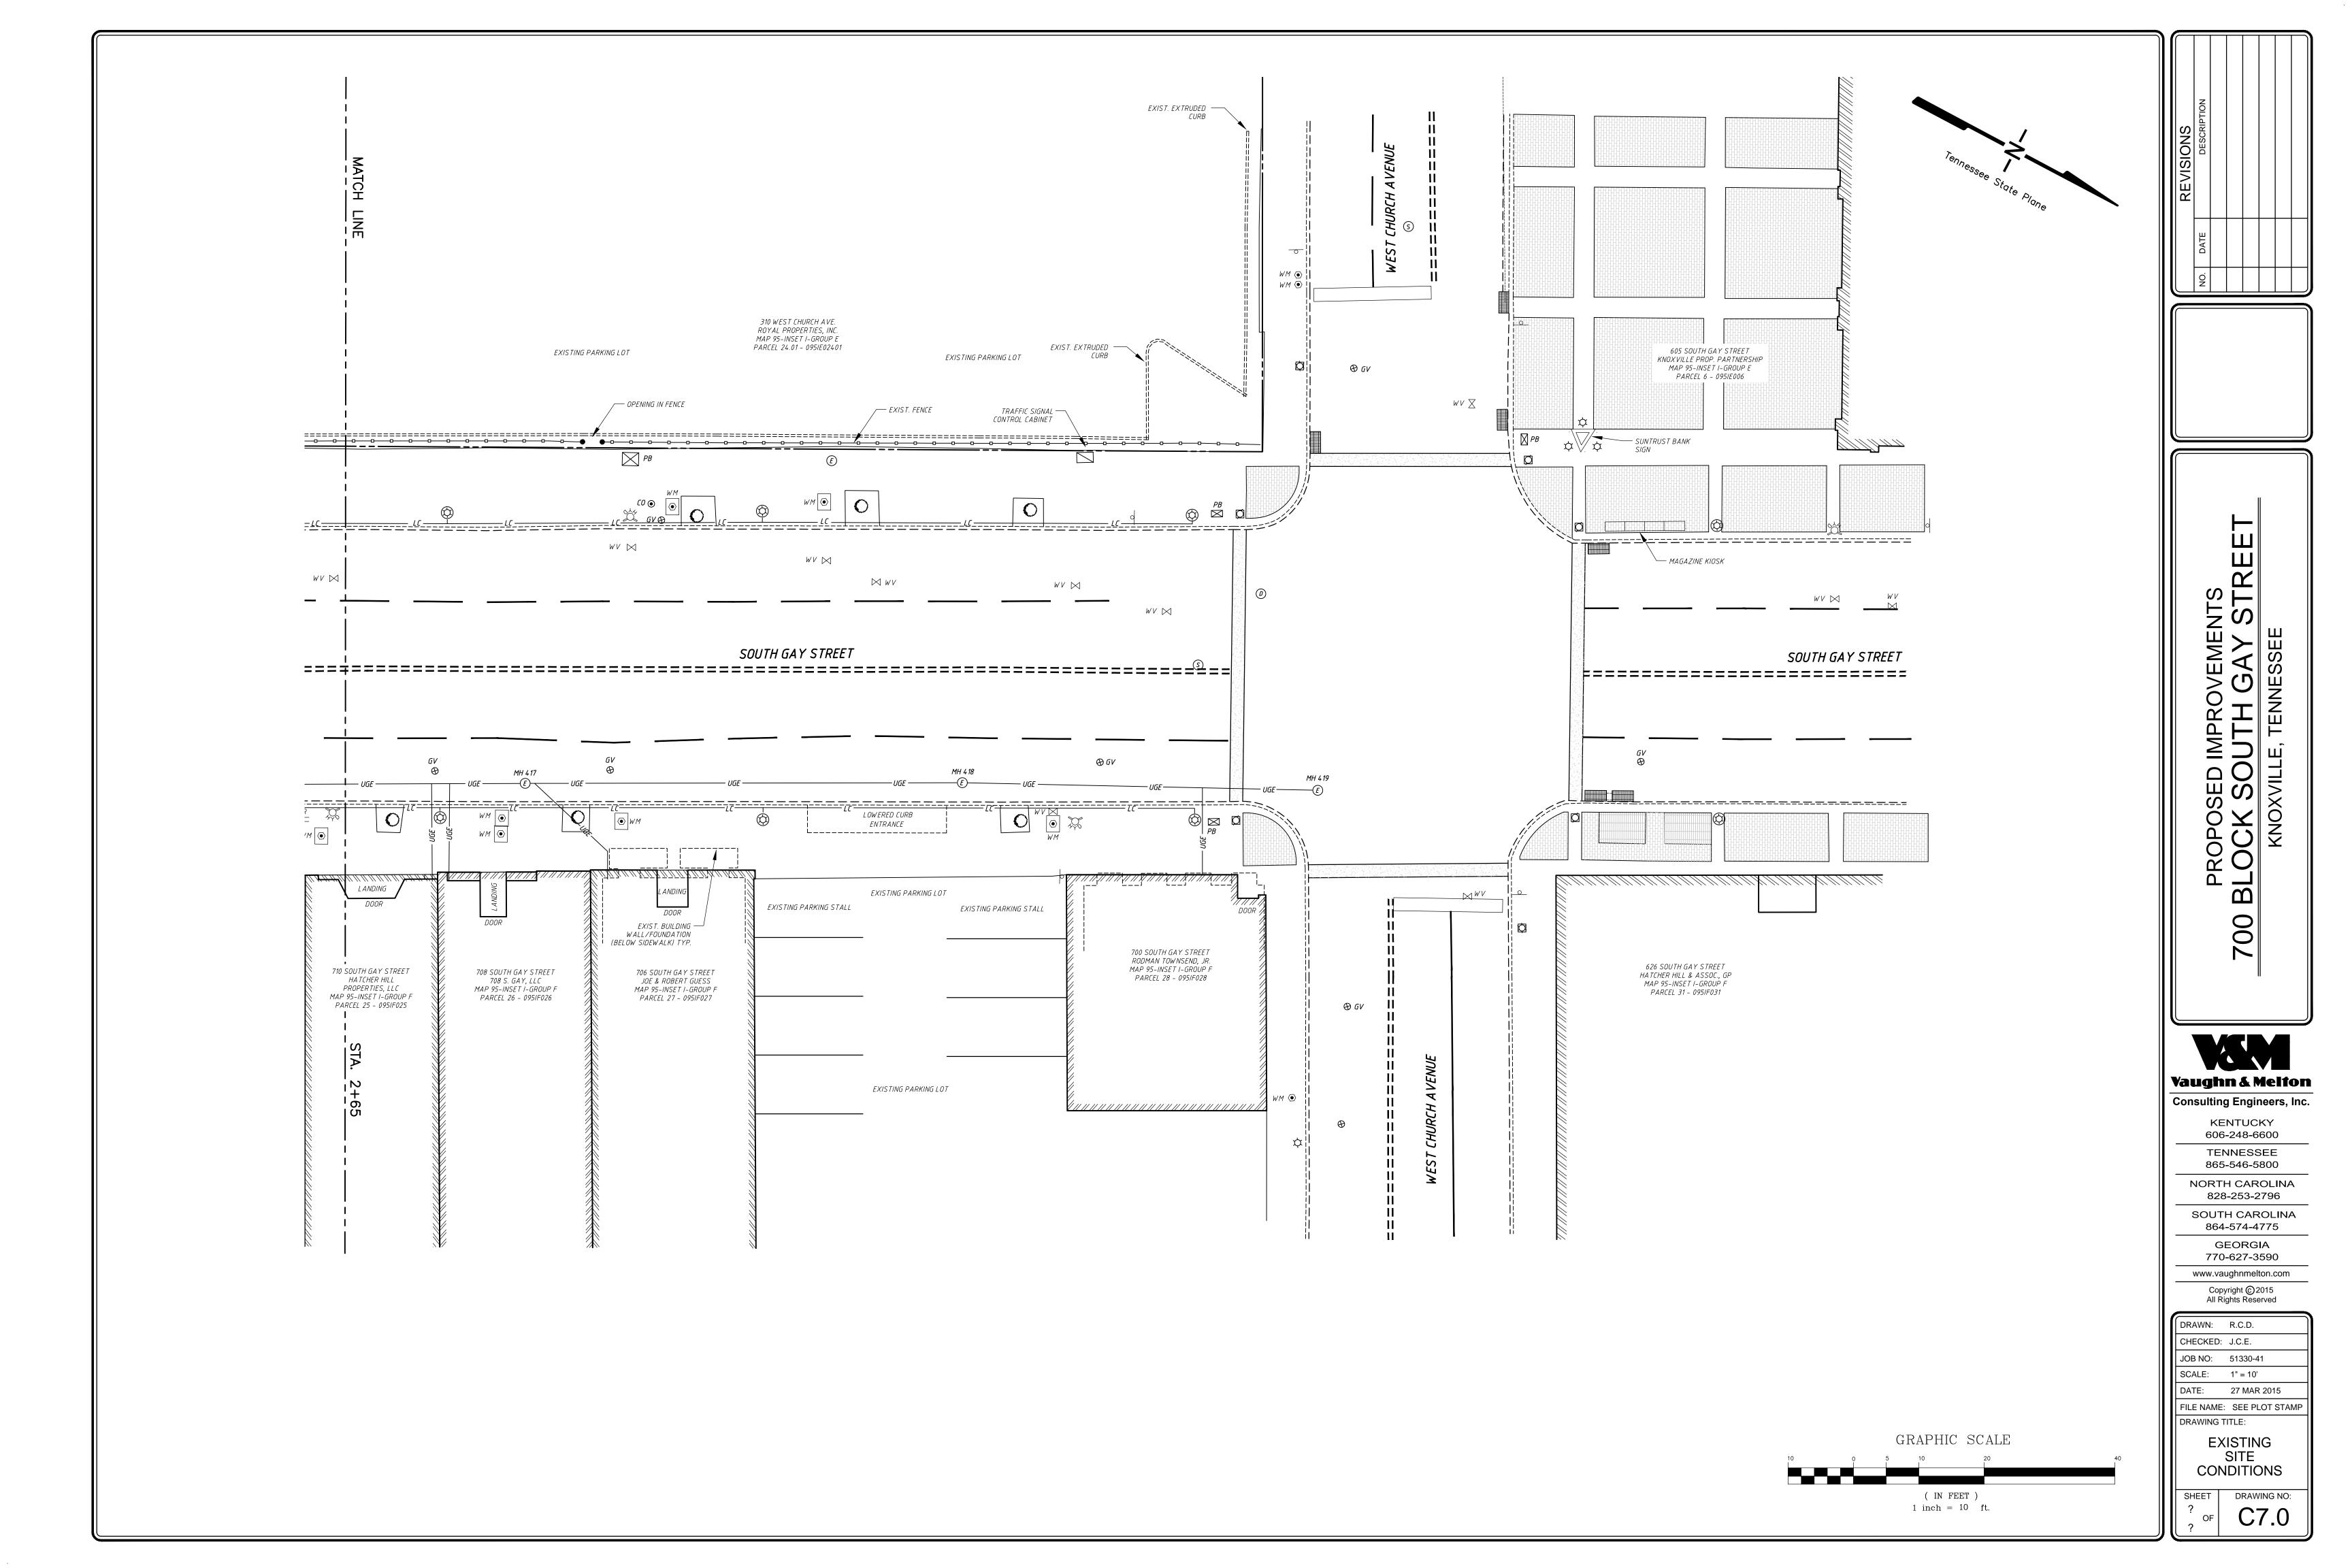

# 700 BLOCK SOUTH GAY STREET PROPOSED IMPROVEMENTS

### **DRAWING INDEX**

|    | SHEET NO.             | SHEET NAME                                      |
|----|-----------------------|-------------------------------------------------|
|    | TITL                  | E SHEET                                         |
| N  | C1.0 GEN              | ERAL NOTES                                      |
| 1  | C2.0 GEN              | ERAL NOTES & ESTIMATED CONSTRUCTION QUANITITIES |
| Λ  | C3.0 TRA              | FFIC CONTROL PLANS                              |
|    | C4.0 TYPI             | CAL STREET SECTION & BASEMENT SPAN DETAILS      |
|    | C4.1 BAS              | EMENT SPAN DETAILS                              |
|    | C5.0, C5.1 SCR        | EEN WALL PLAN & PROFILE                         |
|    | C6.0, C7.0, C8.0 EXIS | TING SITE CONDITIONS                            |
|    | C6.1, C7.1, C8.1 PRO  | POSED LAYOUT PLAN                               |
|    | C6.2, C7.2, C8.2 PRO  | POSED PROFILES                                  |
|    | C6.3 PRO              | POSED STORM WATER PROFILES                      |
|    | C6.4, C7.3, C8.3 DET  | AILED INTERSECTION GRADING PLAN                 |
|    | C6.5, C7.4, C8.4 DET  | AILED INTERSECTION LAYOUT PLAN                  |
| EC | 6.6, EC7.5, EC8.5 ERO | SION CONTROL PLAN                               |
|    | XS1.0 - XS1.2 CRO     | SS SECTIONS                                     |
|    | L1.1 SIDE             | WALK SUBGRADE PLAN                              |
|    | L2.1 FINIS            | SHED SIDEWALK PLAN                              |
|    | L2.2 FINIS            | SHED SIDEWALK PLAN                              |
|    | L3.1 FINIS            | SHED INTERSECTION PLANS                         |