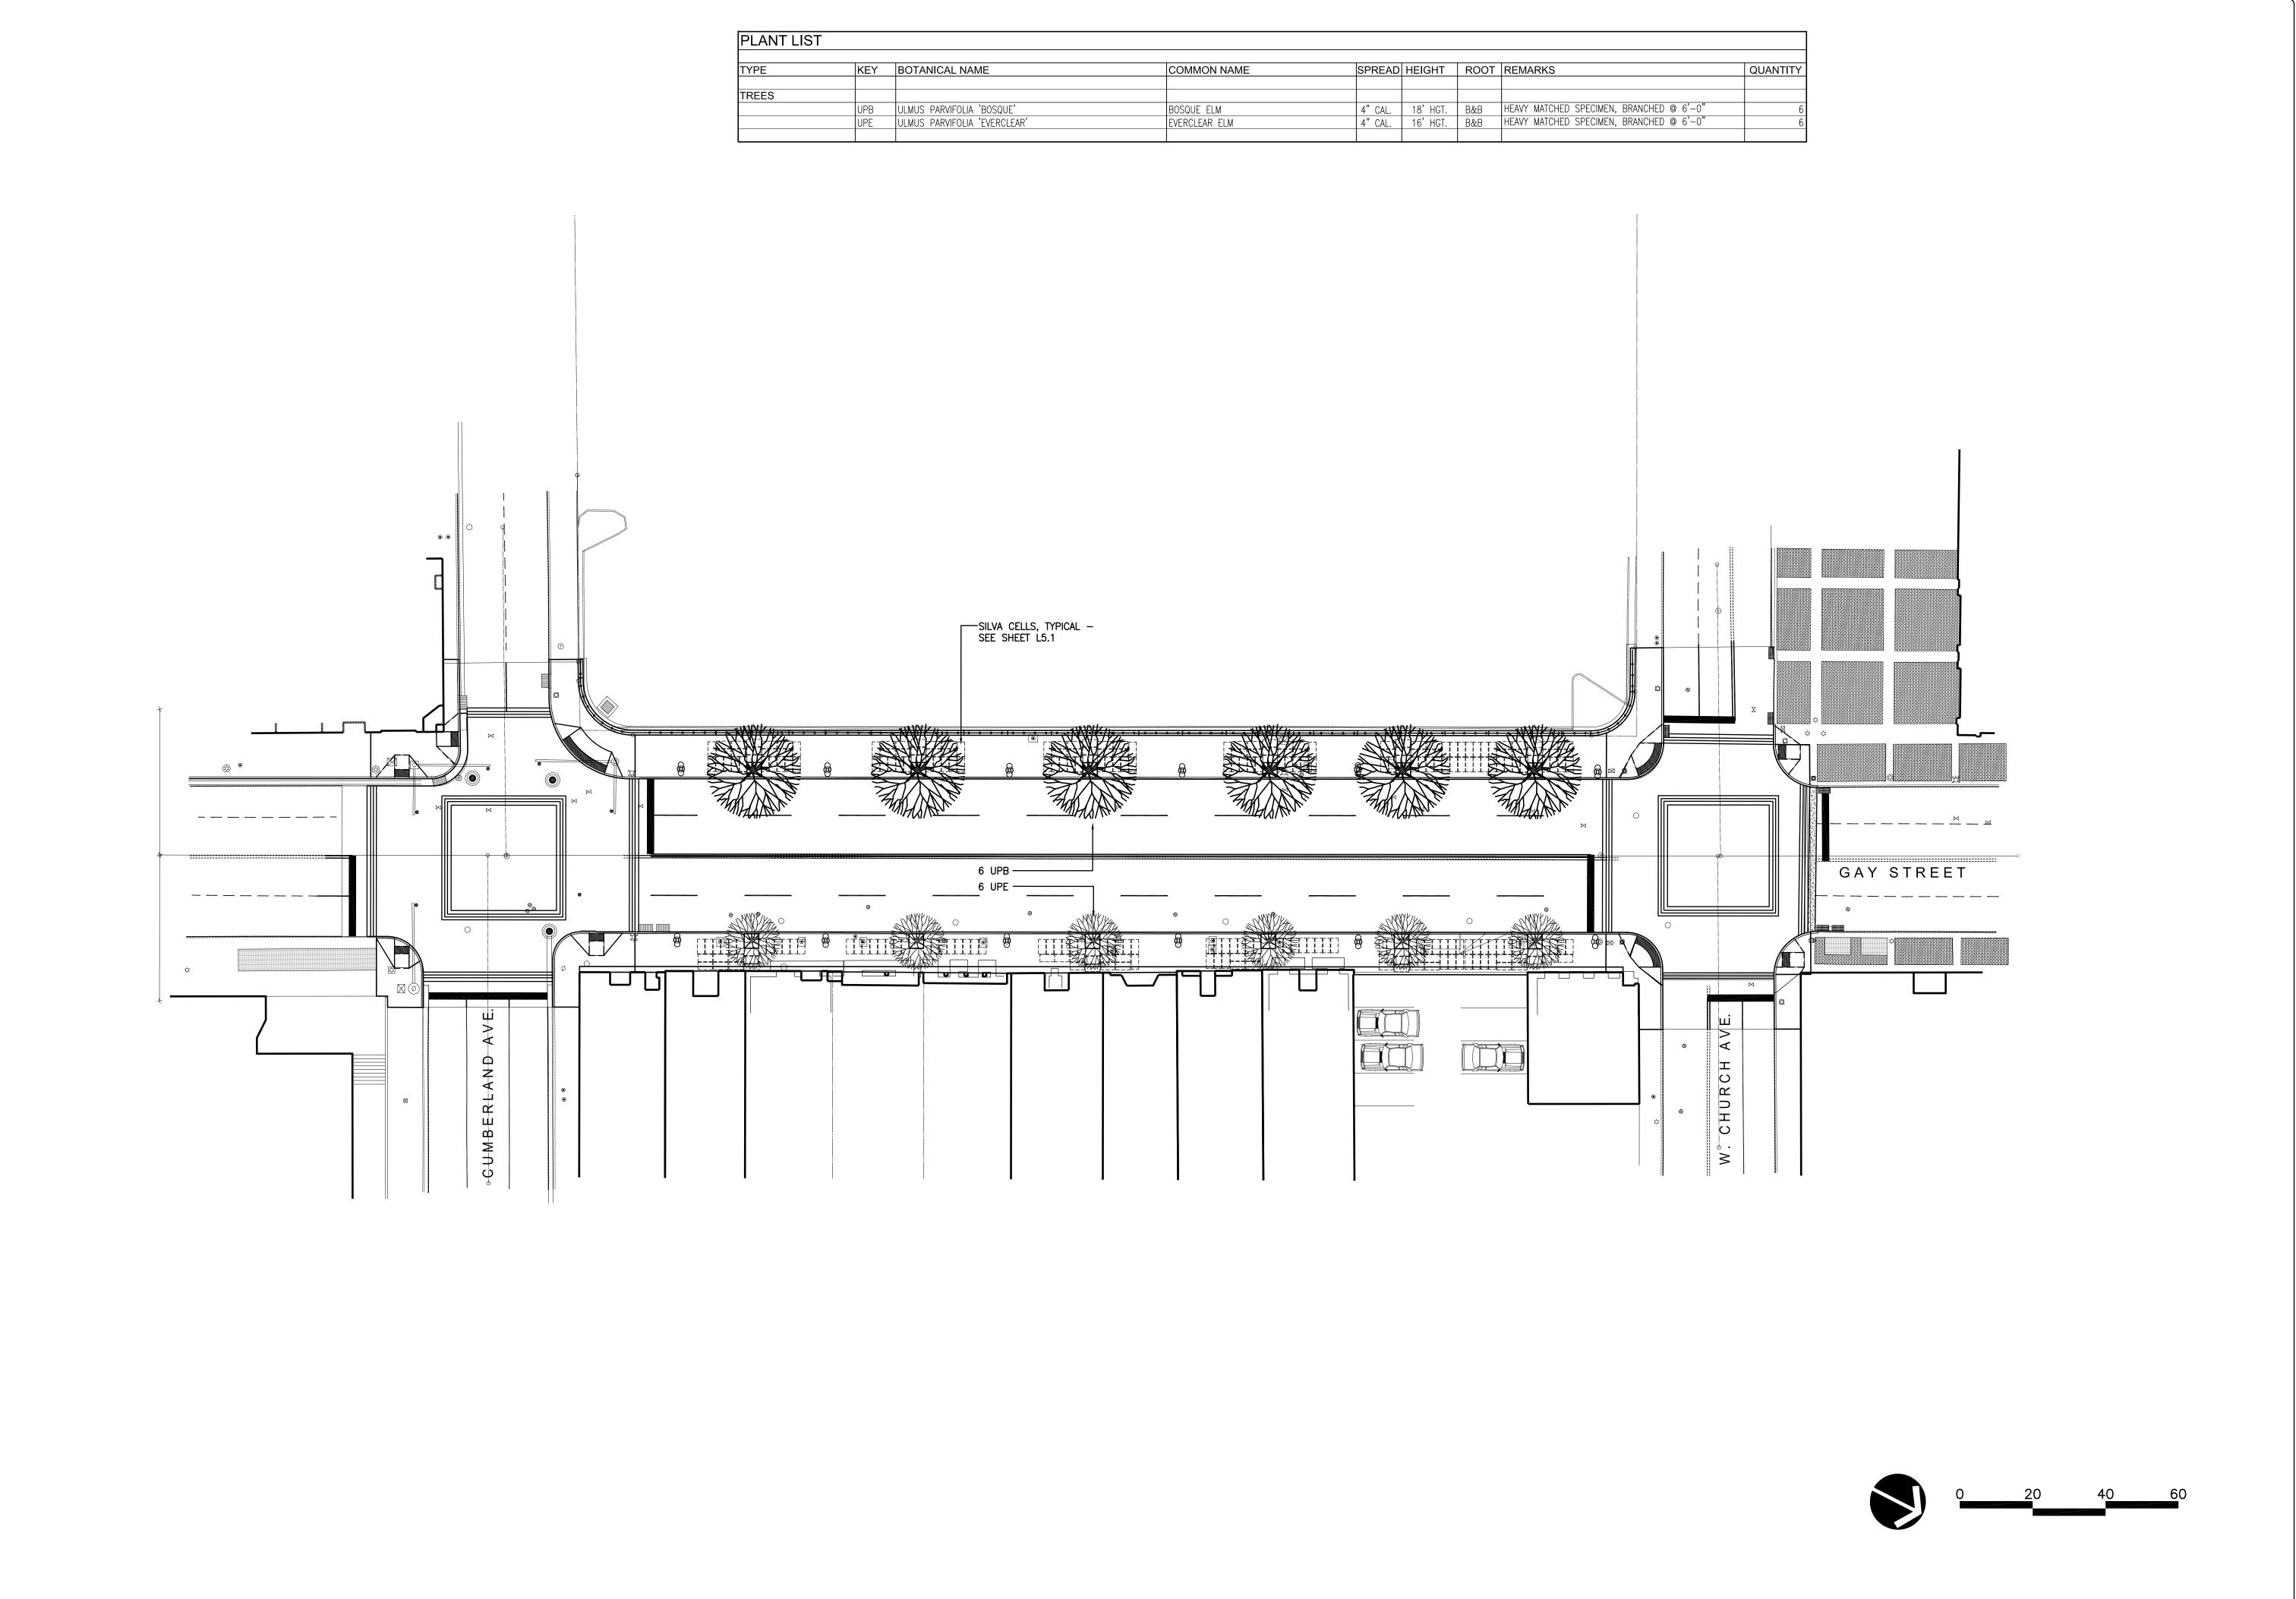

DATE: 27 MAR 2015

FILE NAME: 13010L61

DRAWING TITLE:

PLANTING PLAN

SHEET DRAWING NO:

OF L6.1

EXISTING CONDITIONS – GAY @ CLINCH

EXISTING CONDITIONS – GAY @ CHURCH

EXISTING CONDITIONS – EAST SIDE

EXISTING CONDITIONS – WEST SIDE

**BOSQUE ELM** 

**EVERCLEAR ELM** 

SILVA CELLS IN SIDEWALK

**SCREEN WALL** 

PERMEABLE PAVERS

STAMPED CONCRETE

700 BLOCK STREETSCAPE