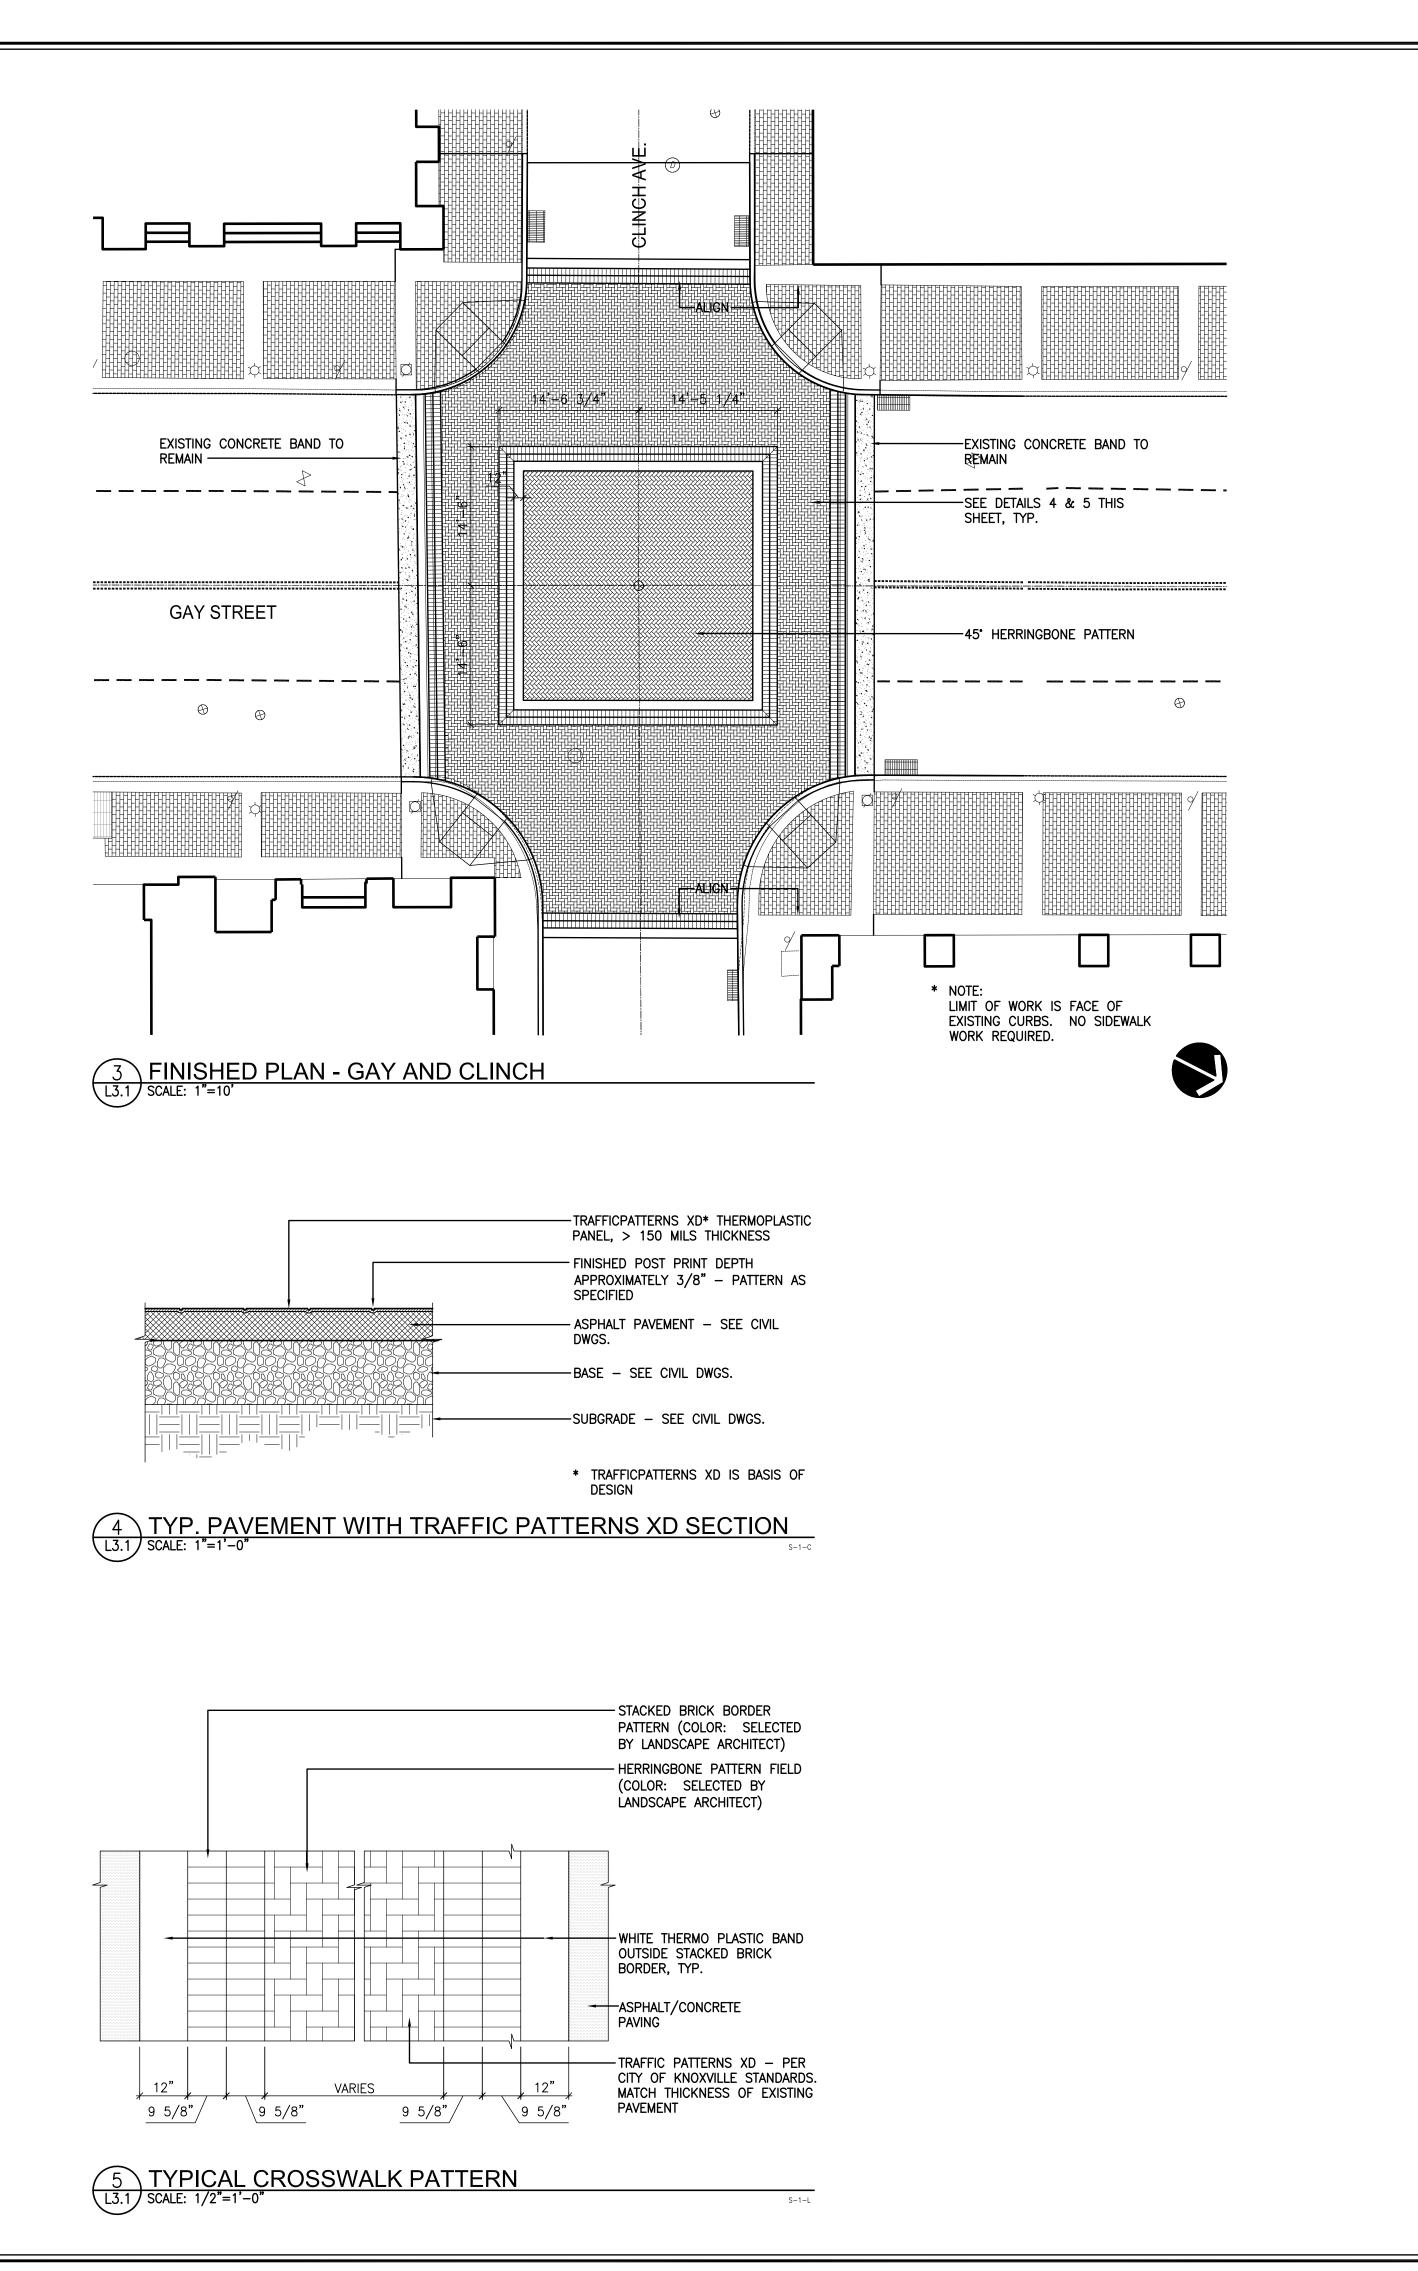

### **DRAWING INDEX**

|    | SHEET NO.             | SHEET NAME                                      |
|----|-----------------------|-------------------------------------------------|
|    | TITL                  | E SHEET                                         |
| N  | C1.0 GEN              | ERAL NOTES                                      |
| 1  | C2.0 GEN              | ERAL NOTES & ESTIMATED CONSTRUCTION QUANITITIES |
| Λ  | C3.0 TRA              | FFIC CONTROL PLANS                              |
|    | C4.0 TYPI             | CAL STREET SECTION & BASEMENT SPAN DETAILS      |
|    | C4.1 BAS              | EMENT SPAN DETAILS                              |
|    | C5.0, C5.1 SCR        | EEN WALL PLAN & PROFILE                         |
|    | C6.0, C7.0, C8.0 EXIS | TING SITE CONDITIONS                            |
|    | C6.1, C7.1, C8.1 PRO  | POSED LAYOUT PLAN                               |
|    | C6.2, C7.2, C8.2 PRO  | POSED PROFILES                                  |
|    | C6.3 PRO              | POSED STORM WATER PROFILES                      |
|    | C6.4, C7.3, C8.3 DET  | AILED INTERSECTION GRADING PLAN                 |
|    | C6.5, C7.4, C8.4 DET  | AILED INTERSECTION LAYOUT PLAN                  |
| EC | 6.6, EC7.5, EC8.5 ERO | SION CONTROL PLAN                               |
|    | XS1.0 - XS1.2 CRO     | SS SECTIONS                                     |
|    | L1.1 SIDE             | WALK SUBGRADE PLAN                              |
|    | L2.1 FINIS            | SHED SIDEWALK PLAN                              |
|    | L2.2 FINIS            | SHED SIDEWALK PLAN                              |
|    | L3.1 FINIS            | SHED INTERSECTION PLANS                         |

DRAWN: CHECKED: JOB NO: 51330-41 SCALE: 1" = 10' DATE: 27 MAR 2015 FILE NAME: 13010L31 DRAWING TITLE: **FINISHED** INTERSECTION

PLANS

SHEET DRAWING NO:

5103 Kingston Pike, Suite 105 865.637.1100 Knoxville, Tennessee 37919 Fax 865.637.1101