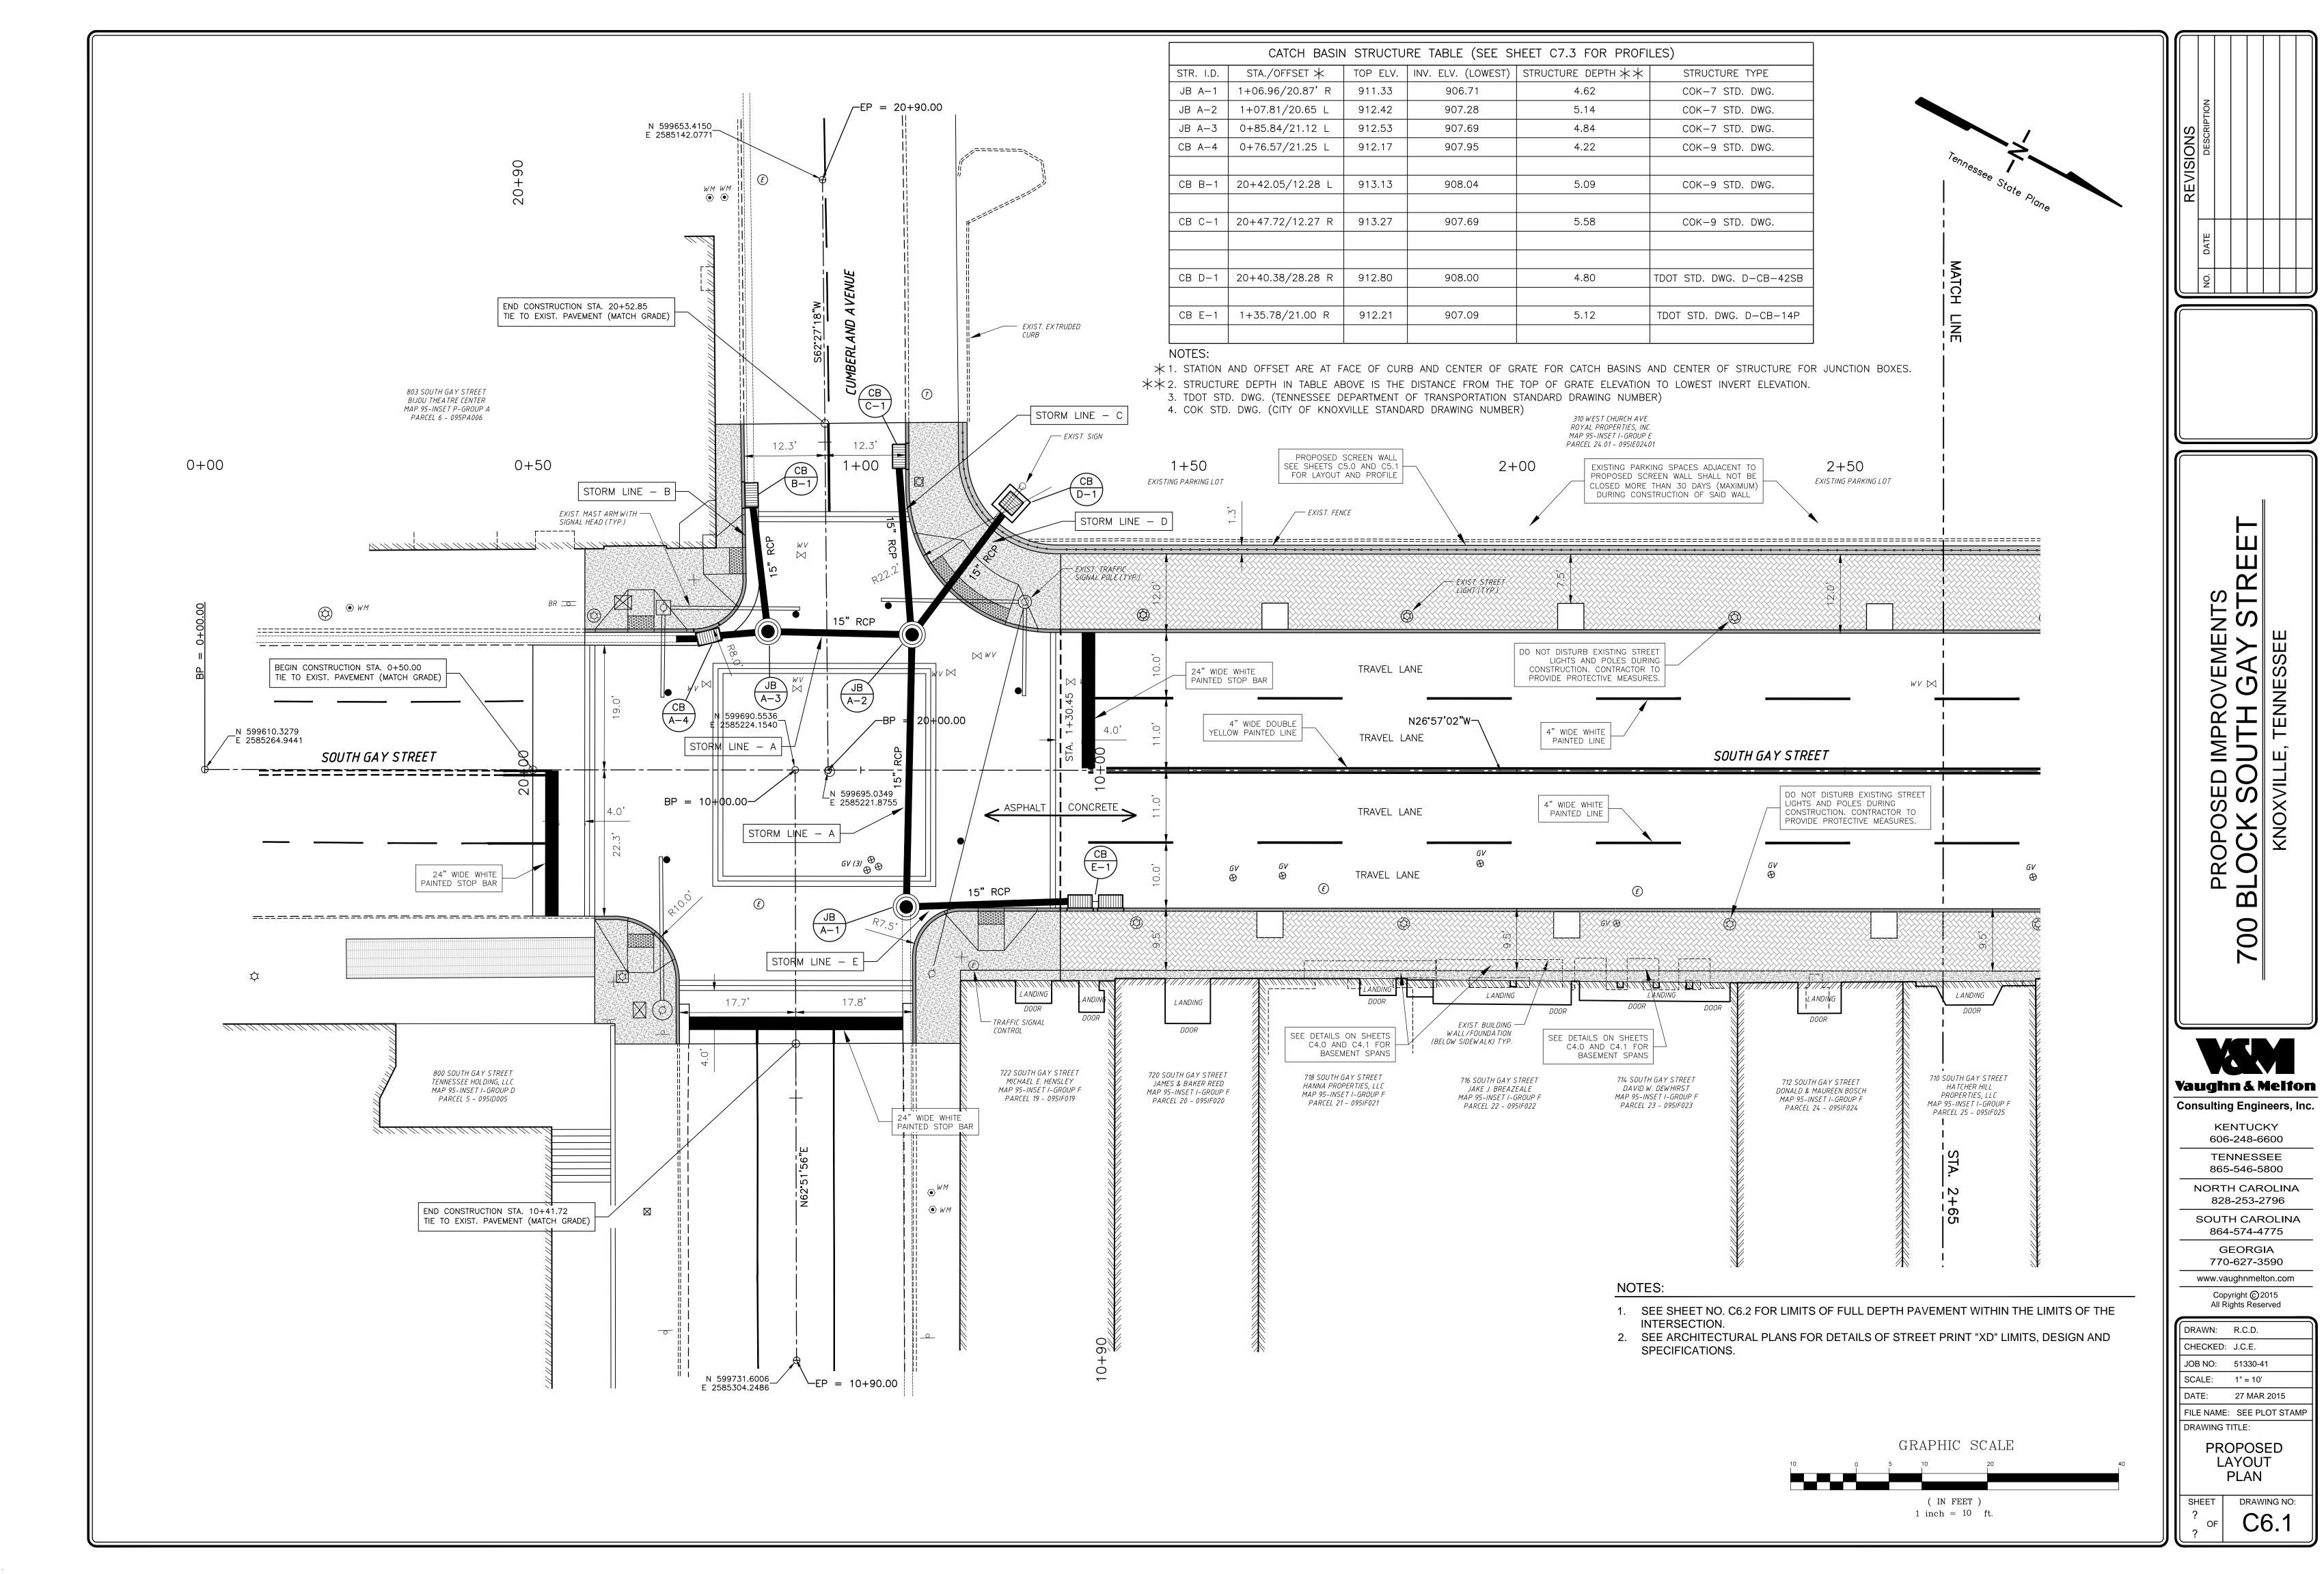

### **DRAWING INDEX**

|    | SHEET NO.             | SHEET NAME                                      |
|----|-----------------------|-------------------------------------------------|
|    | TITL                  | E SHEET                                         |
| N  | C1.0 GEN              | ERAL NOTES                                      |
| 1  | C2.0 GEN              | ERAL NOTES & ESTIMATED CONSTRUCTION QUANITITIES |
| Λ  | C3.0 TRA              | FFIC CONTROL PLANS                              |
|    | C4.0 TYPI             | CAL STREET SECTION & BASEMENT SPAN DETAILS      |
|    | C4.1 BAS              | EMENT SPAN DETAILS                              |
|    | C5.0, C5.1 SCR        | EEN WALL PLAN & PROFILE                         |
|    | C6.0, C7.0, C8.0 EXIS | TING SITE CONDITIONS                            |
|    | C6.1, C7.1, C8.1 PRO  | POSED LAYOUT PLAN                               |
|    | C6.2, C7.2, C8.2 PRO  | POSED PROFILES                                  |
|    | C6.3 PRO              | POSED STORM WATER PROFILES                      |
|    | C6.4, C7.3, C8.3 DET  | AILED INTERSECTION GRADING PLAN                 |
|    | C6.5, C7.4, C8.4 DET  | AILED INTERSECTION LAYOUT PLAN                  |
| EC | 6.6, EC7.5, EC8.5 ERO | SION CONTROL PLAN                               |
|    | XS1.0 - XS1.2 CRO     | SS SECTIONS                                     |
|    | L1.1 SIDE             | WALK SUBGRADE PLAN                              |
|    | L2.1 FINIS            | SHED SIDEWALK PLAN                              |
|    | L2.2 FINIS            | SHED SIDEWALK PLAN                              |
|    | L3.1 FINIS            | SHED INTERSECTION PLANS                         |

SCALE: 1" = 10' DATE: 27 MAR 2015 FILE NAME: SEE PLOT STAMP

DRAWING TITLE: **PROPOSED** LAYOUT

PLAN SHEET DRAWING NO:

**Vaughn & Melton** 

KENTUCKY 606-248-6600

TENNESSEE 865-546-5800

NORTH CAROLINA 828-253-2796