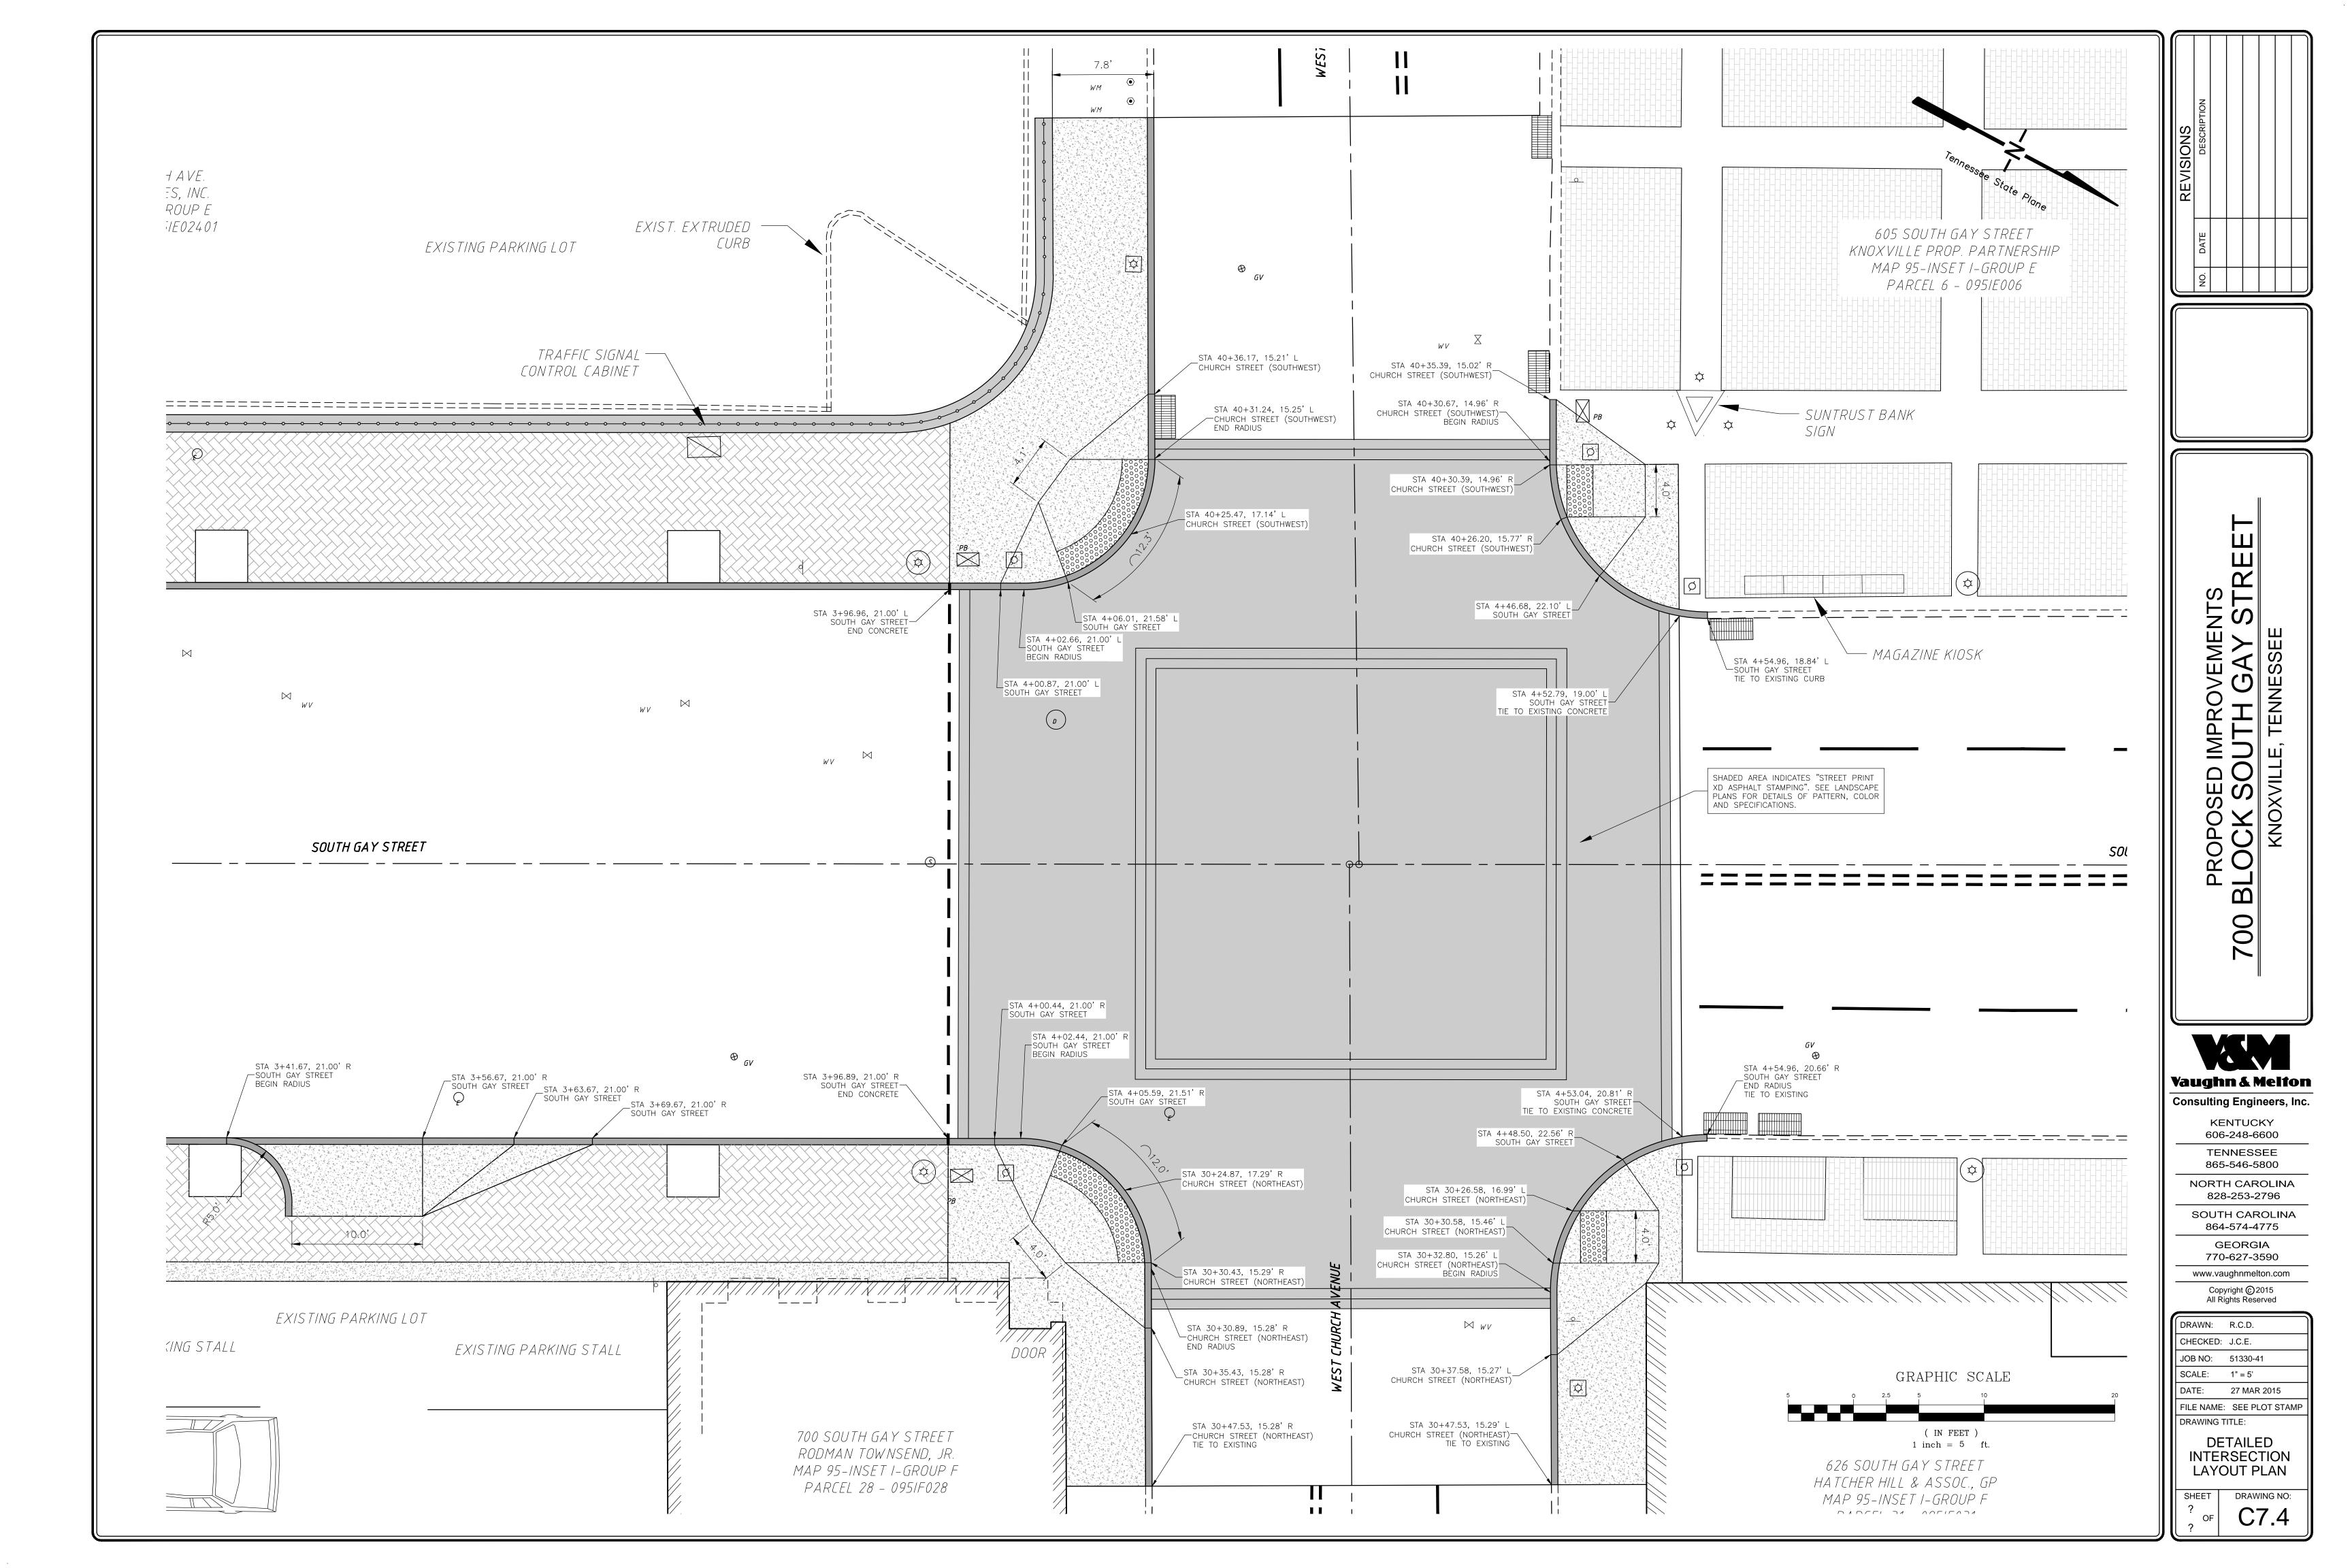

### **DRAWING INDEX**

|    | SHEET NO.             | SHEET NAME                                      |
|----|-----------------------|-------------------------------------------------|
|    | TITL                  | E SHEET                                         |
| N  | C1.0 GEN              | ERAL NOTES                                      |
| 1  | C2.0 GEN              | ERAL NOTES & ESTIMATED CONSTRUCTION QUANITITIES |
| Λ  | C3.0 TRA              | FFIC CONTROL PLANS                              |
|    | C4.0 TYPI             | CAL STREET SECTION & BASEMENT SPAN DETAILS      |
|    | C4.1 BAS              | EMENT SPAN DETAILS                              |
|    | C5.0, C5.1 SCR        | EEN WALL PLAN & PROFILE                         |
|    | C6.0, C7.0, C8.0 EXIS | TING SITE CONDITIONS                            |
|    | C6.1, C7.1, C8.1 PRO  | POSED LAYOUT PLAN                               |
|    | C6.2, C7.2, C8.2 PRO  | POSED PROFILES                                  |
|    | C6.3 PRO              | POSED STORM WATER PROFILES                      |
|    | C6.4, C7.3, C8.3 DET  | AILED INTERSECTION GRADING PLAN                 |
|    | C6.5, C7.4, C8.4 DET  | AILED INTERSECTION LAYOUT PLAN                  |
| EC | 6.6, EC7.5, EC8.5 ERO | SION CONTROL PLAN                               |
|    | XS1.0 - XS1.2 CRO     | SS SECTIONS                                     |
|    | L1.1 SIDE             | WALK SUBGRADE PLAN                              |
|    | L2.1 FINIS            | SHED SIDEWALK PLAN                              |
|    | L2.2 FINIS            | SHED SIDEWALK PLAN                              |
|    | L3.1 FINIS            | SHED INTERSECTION PLANS                         |

# 700 BLOCK SOUTH GAY STREET PROPOSED IMPROVEMENTS