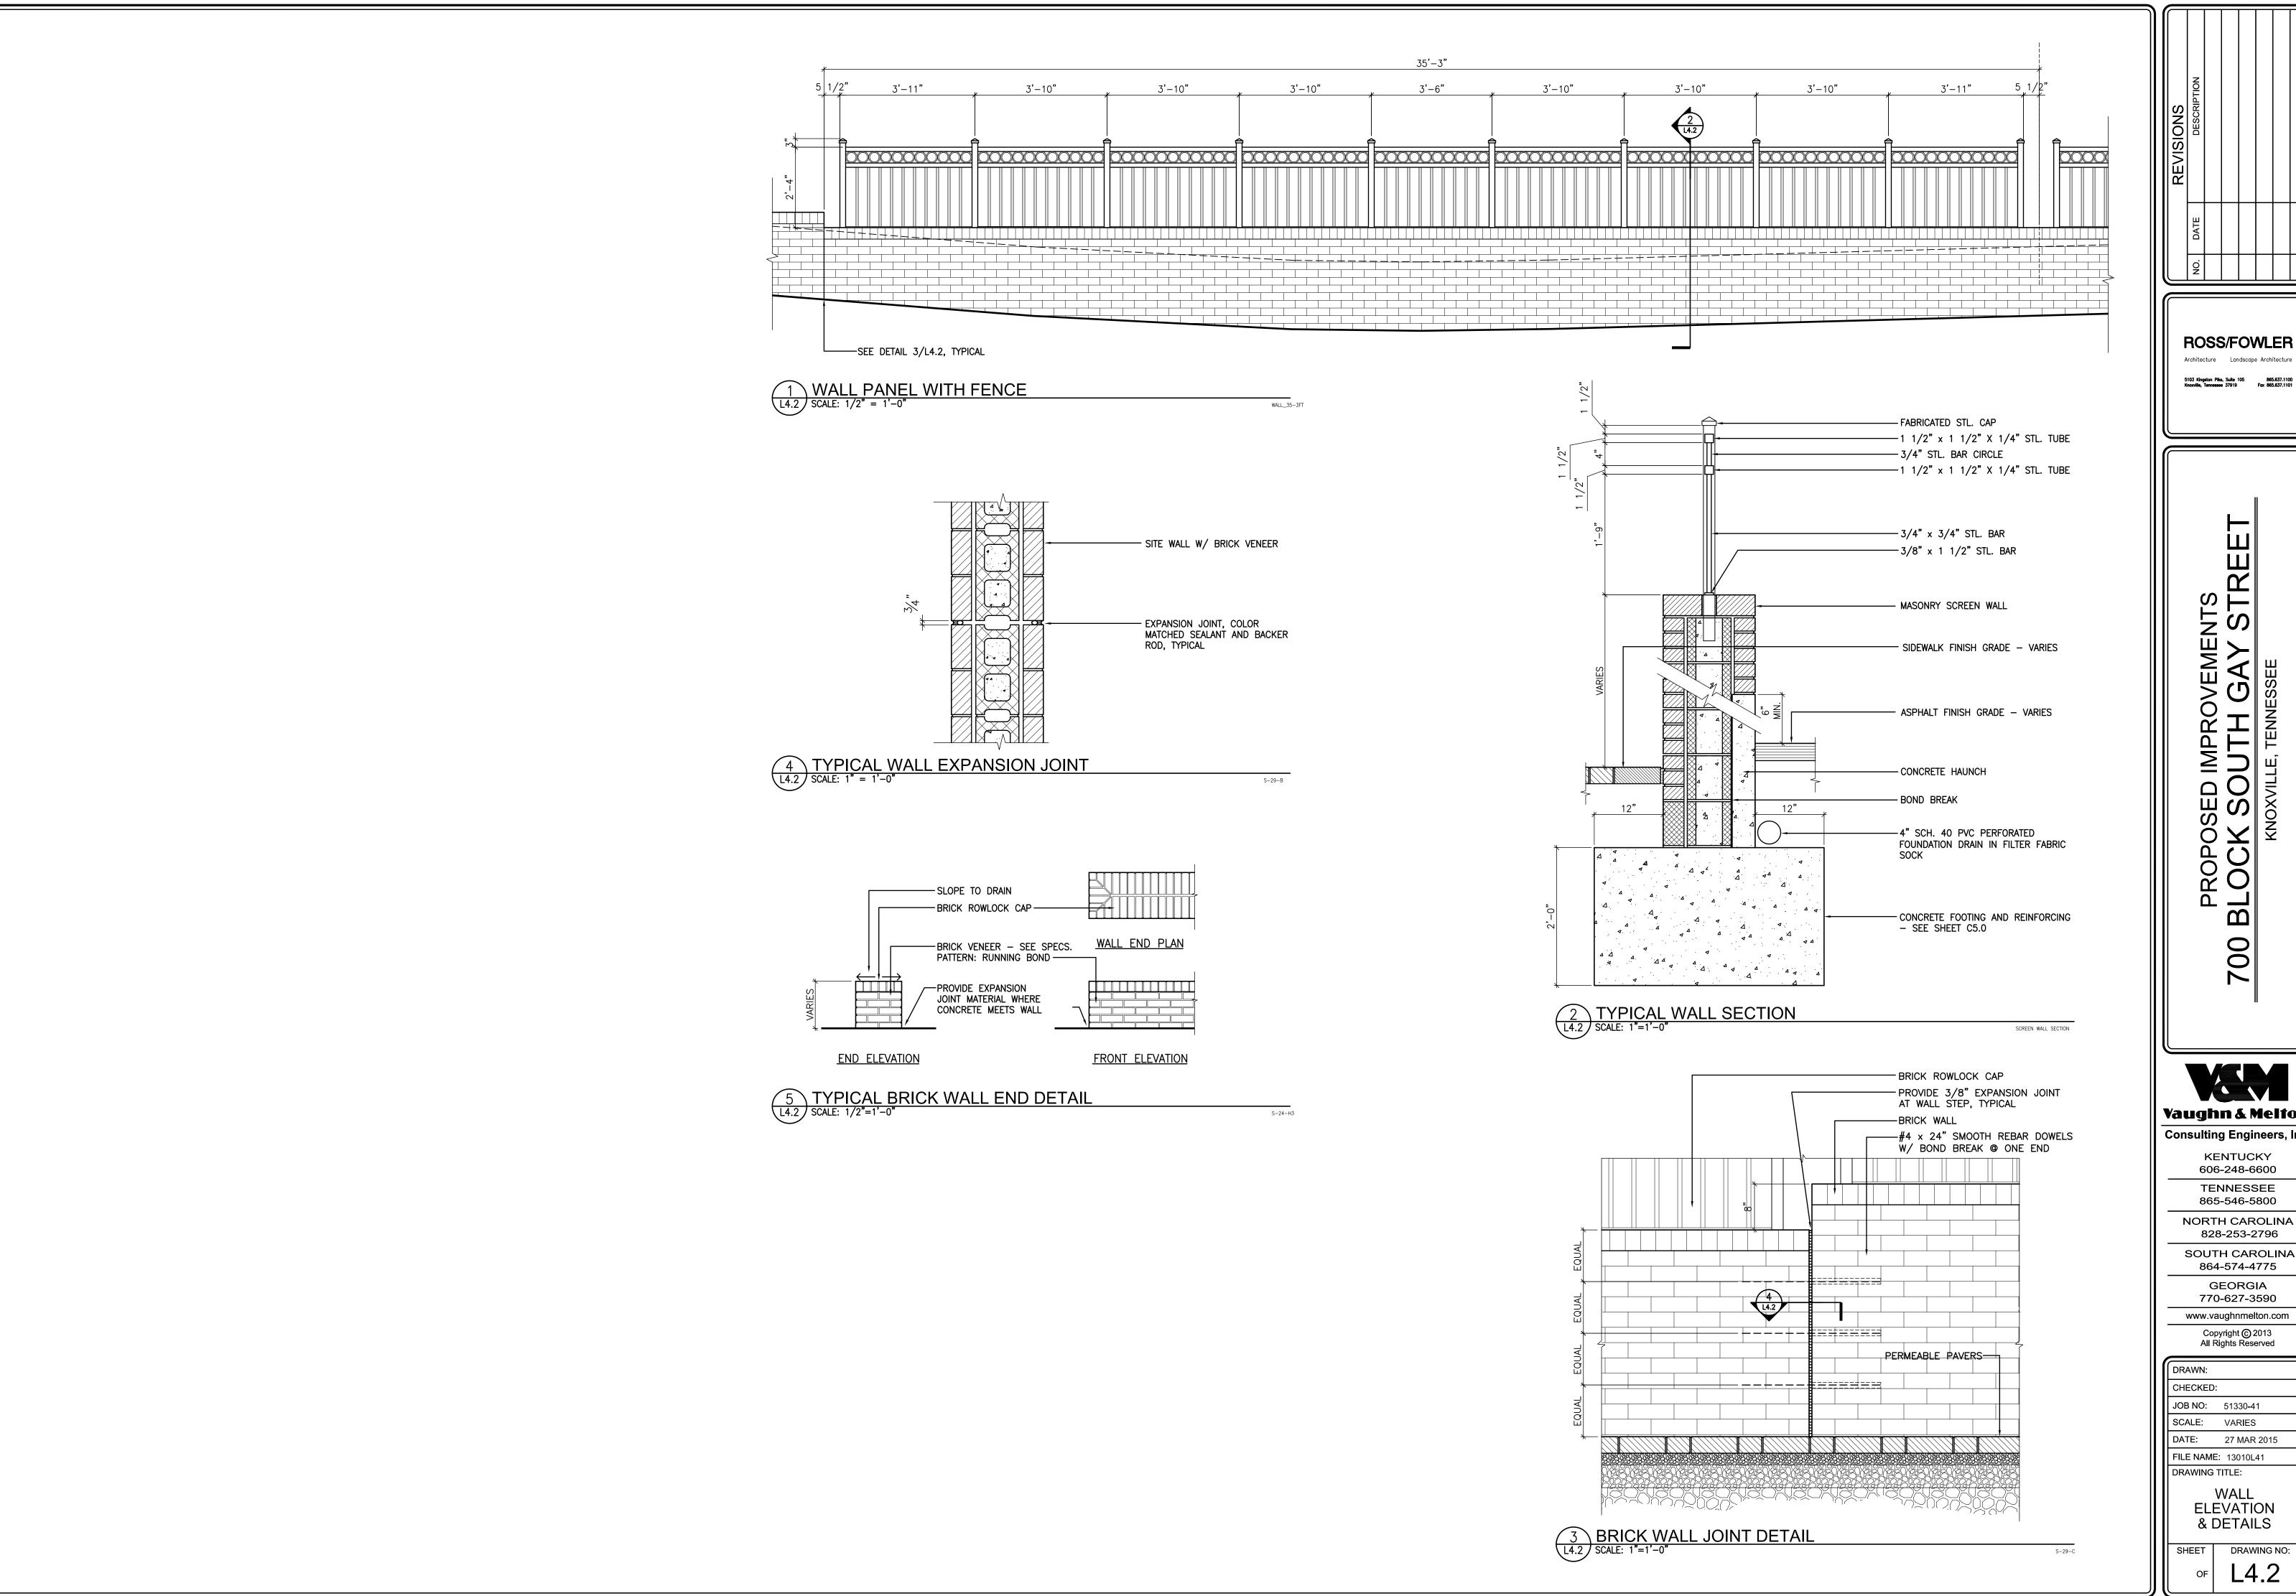

DRAWN: CHECKED: JOB NO: 51330-41 SCALE: VARIES DATE: 27 MAR 2015 FILE NAME: 13010L41

WALL

**ELEVATIONS** DRAWING NO:

5103 Kingston Pike, Suite 105 865.637.1100 Knoxville, Tennessee 37919 Fax 865.637.1101

/EMENTS 3AY STREET PROPOSED IMPROV BLOCK SOUTH G KNOXVILLE, TENNES 700

**Vaughn & Melton** Consulting Engineers, Inc.

KENTUCKY 606-248-6600

**TENNESSEE** 865-546-5800 NORTH CAROLINA

828-253-2796 SOUTH CAROLINA

864-574-4775 GEORGIA 770-627-3590

www.vaughnmelton.com Copyright © 2013 All Rights Reserved

DRAWN: CHECKED: JOB NO: 51330-41 SCALE: VARIES DATE: 27 MAR 2015

FILE NAME: 13010L41 DRAWING TITLE: WALL

**ELEVATION** & DETAILS

SHEET DRAWING NO: OF

B-B SECTION AT TREE2

ROSS/FOWLER Architecture Landscape Architecture

5103 Kingston Pike, Suite 105 865.637.1100 Knoxville, Tennessee 37919 Fax 865.637.1101

rs TREE > ω ≡ME A≺ Ō  $\Box$ 0 0/