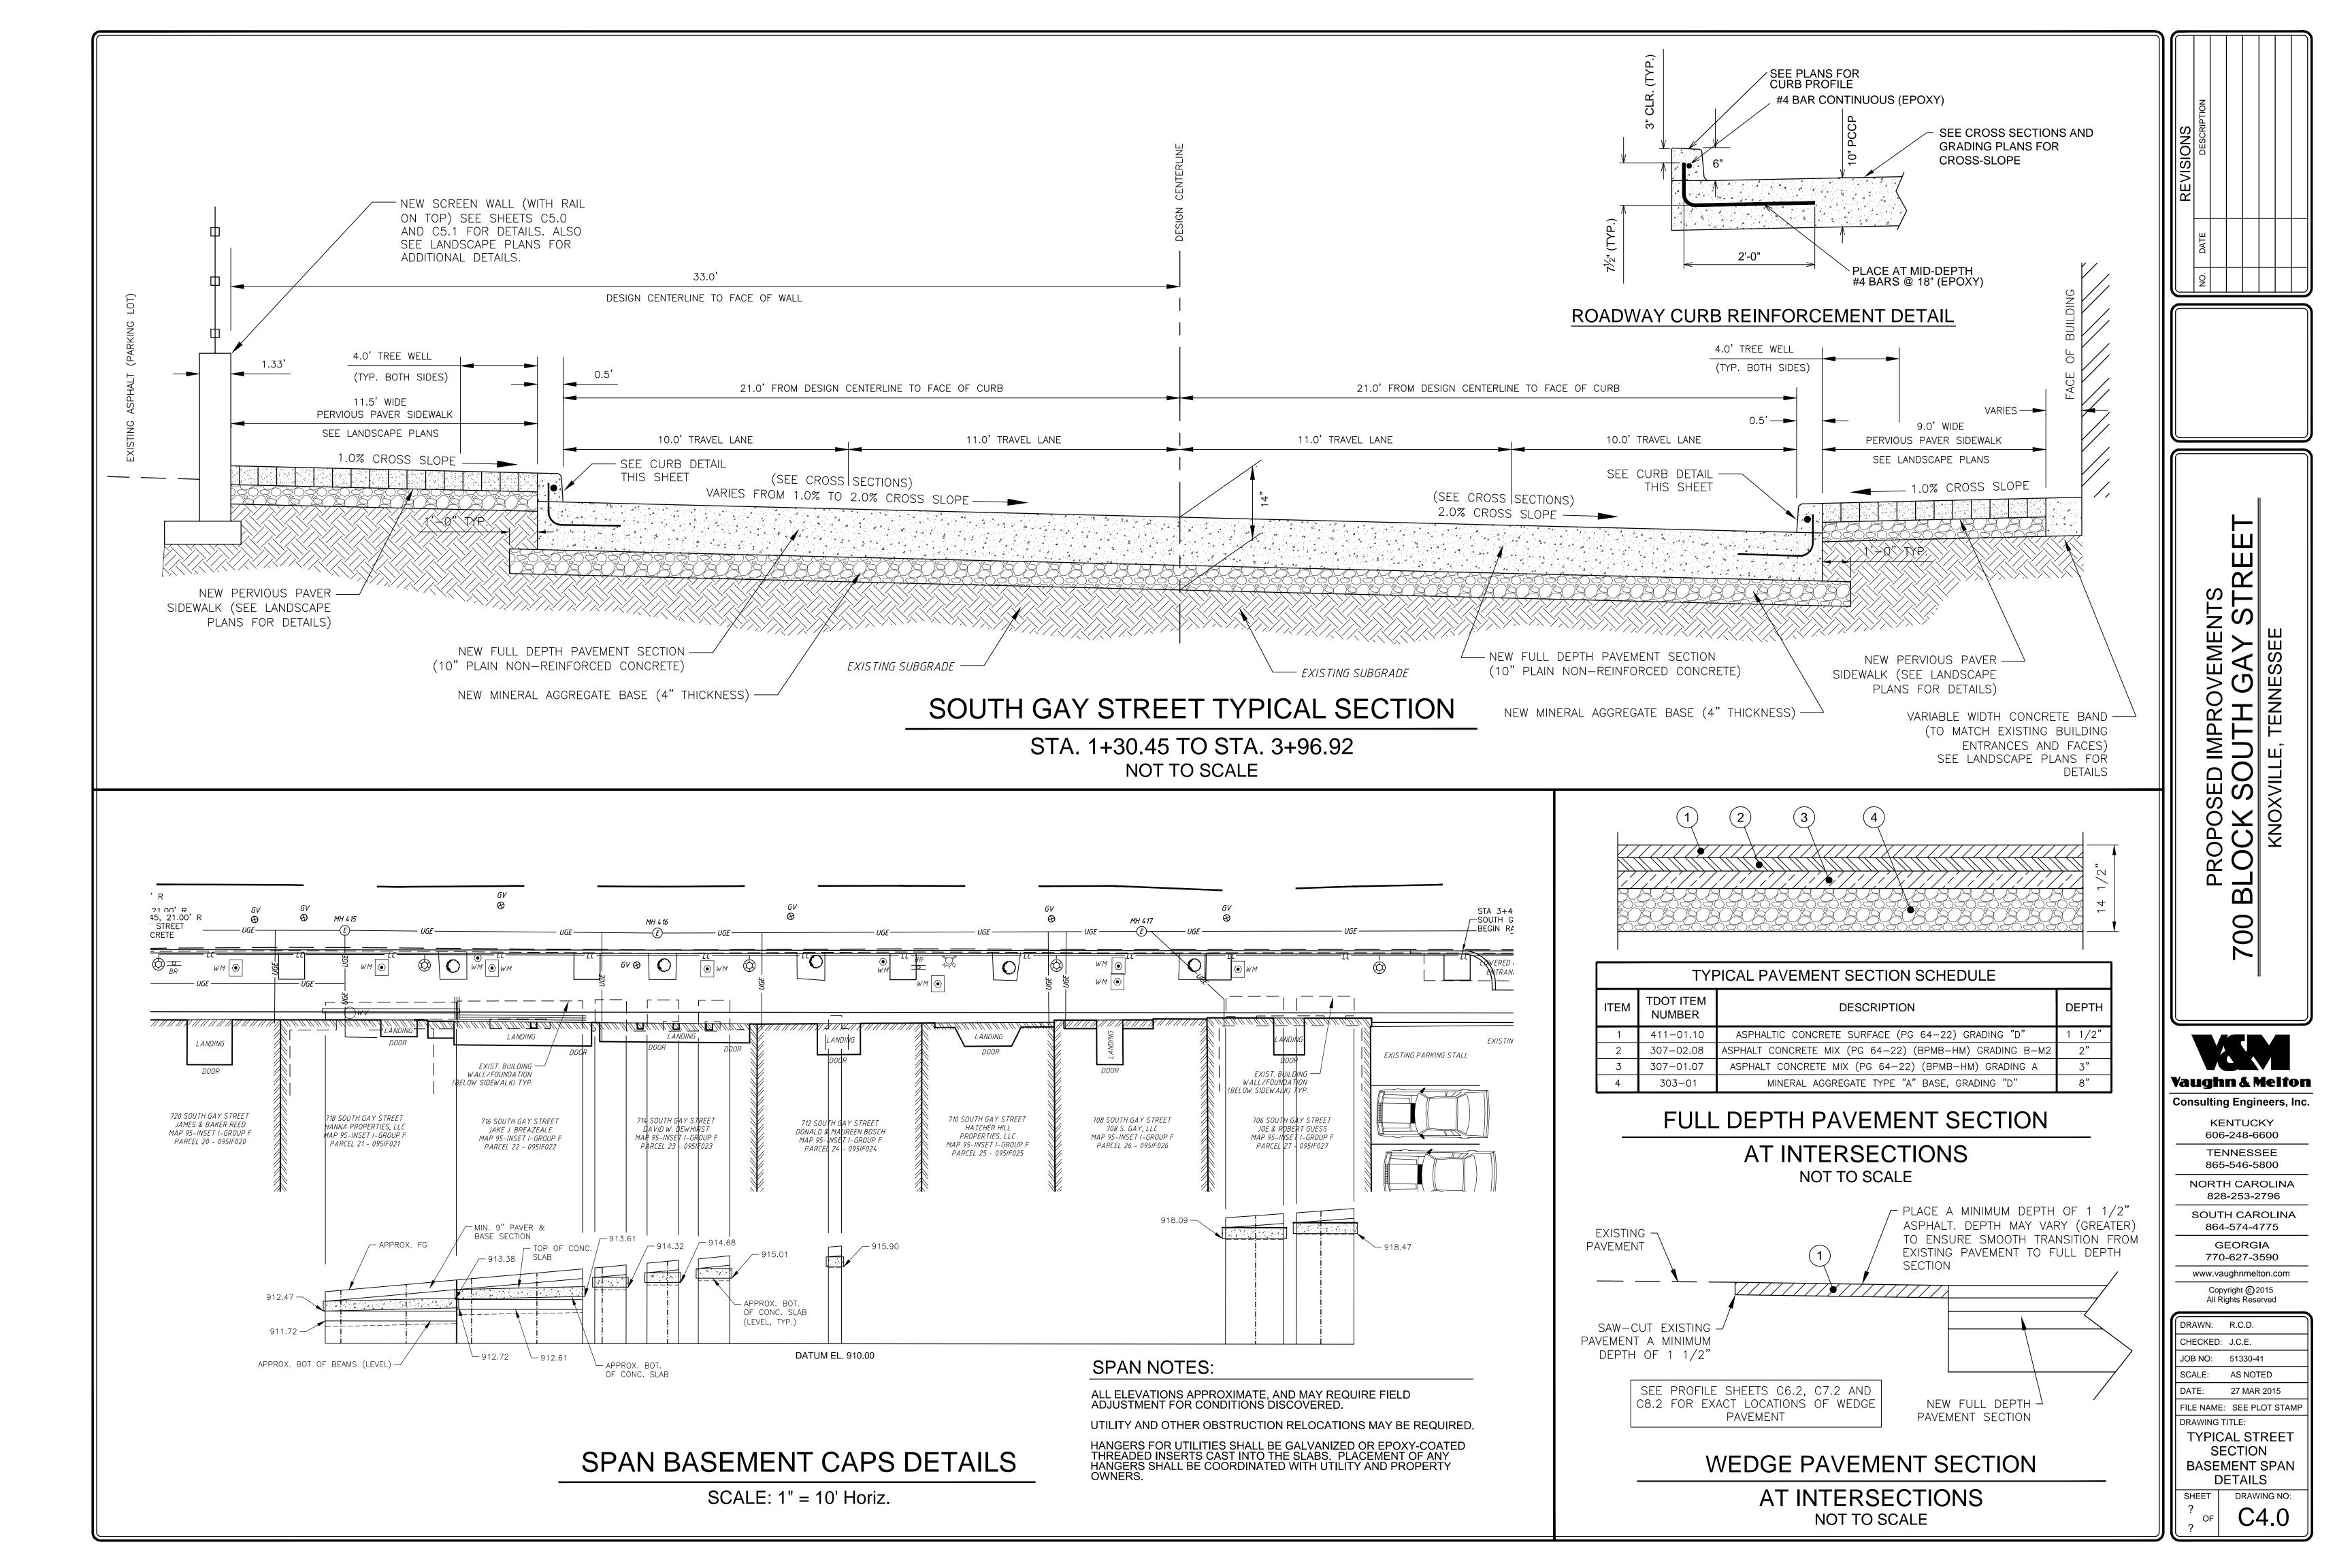

SPECIAL NOTES

DESIGNED BY: VAUGHN AND MELTON CONSULTING ENGINEERS, INC.

DESIGNER: RANDY C. DAVENPORT, PLS CHECKED BY JASON C. ELLIOTT, PE

P.E. NO. <u>47LPLM</u>-F0-021 PIN NO. <u>1073</u>80.00

TOTAL PROJECT LENGTH: 618 L.F. +/-(449 L.F. S. GAY ST. + 54 L.F. CUMBERLAND AVE. + 64 L.F. W. CHURCH AVE. + 51 L.F. CLINCH AVE.)