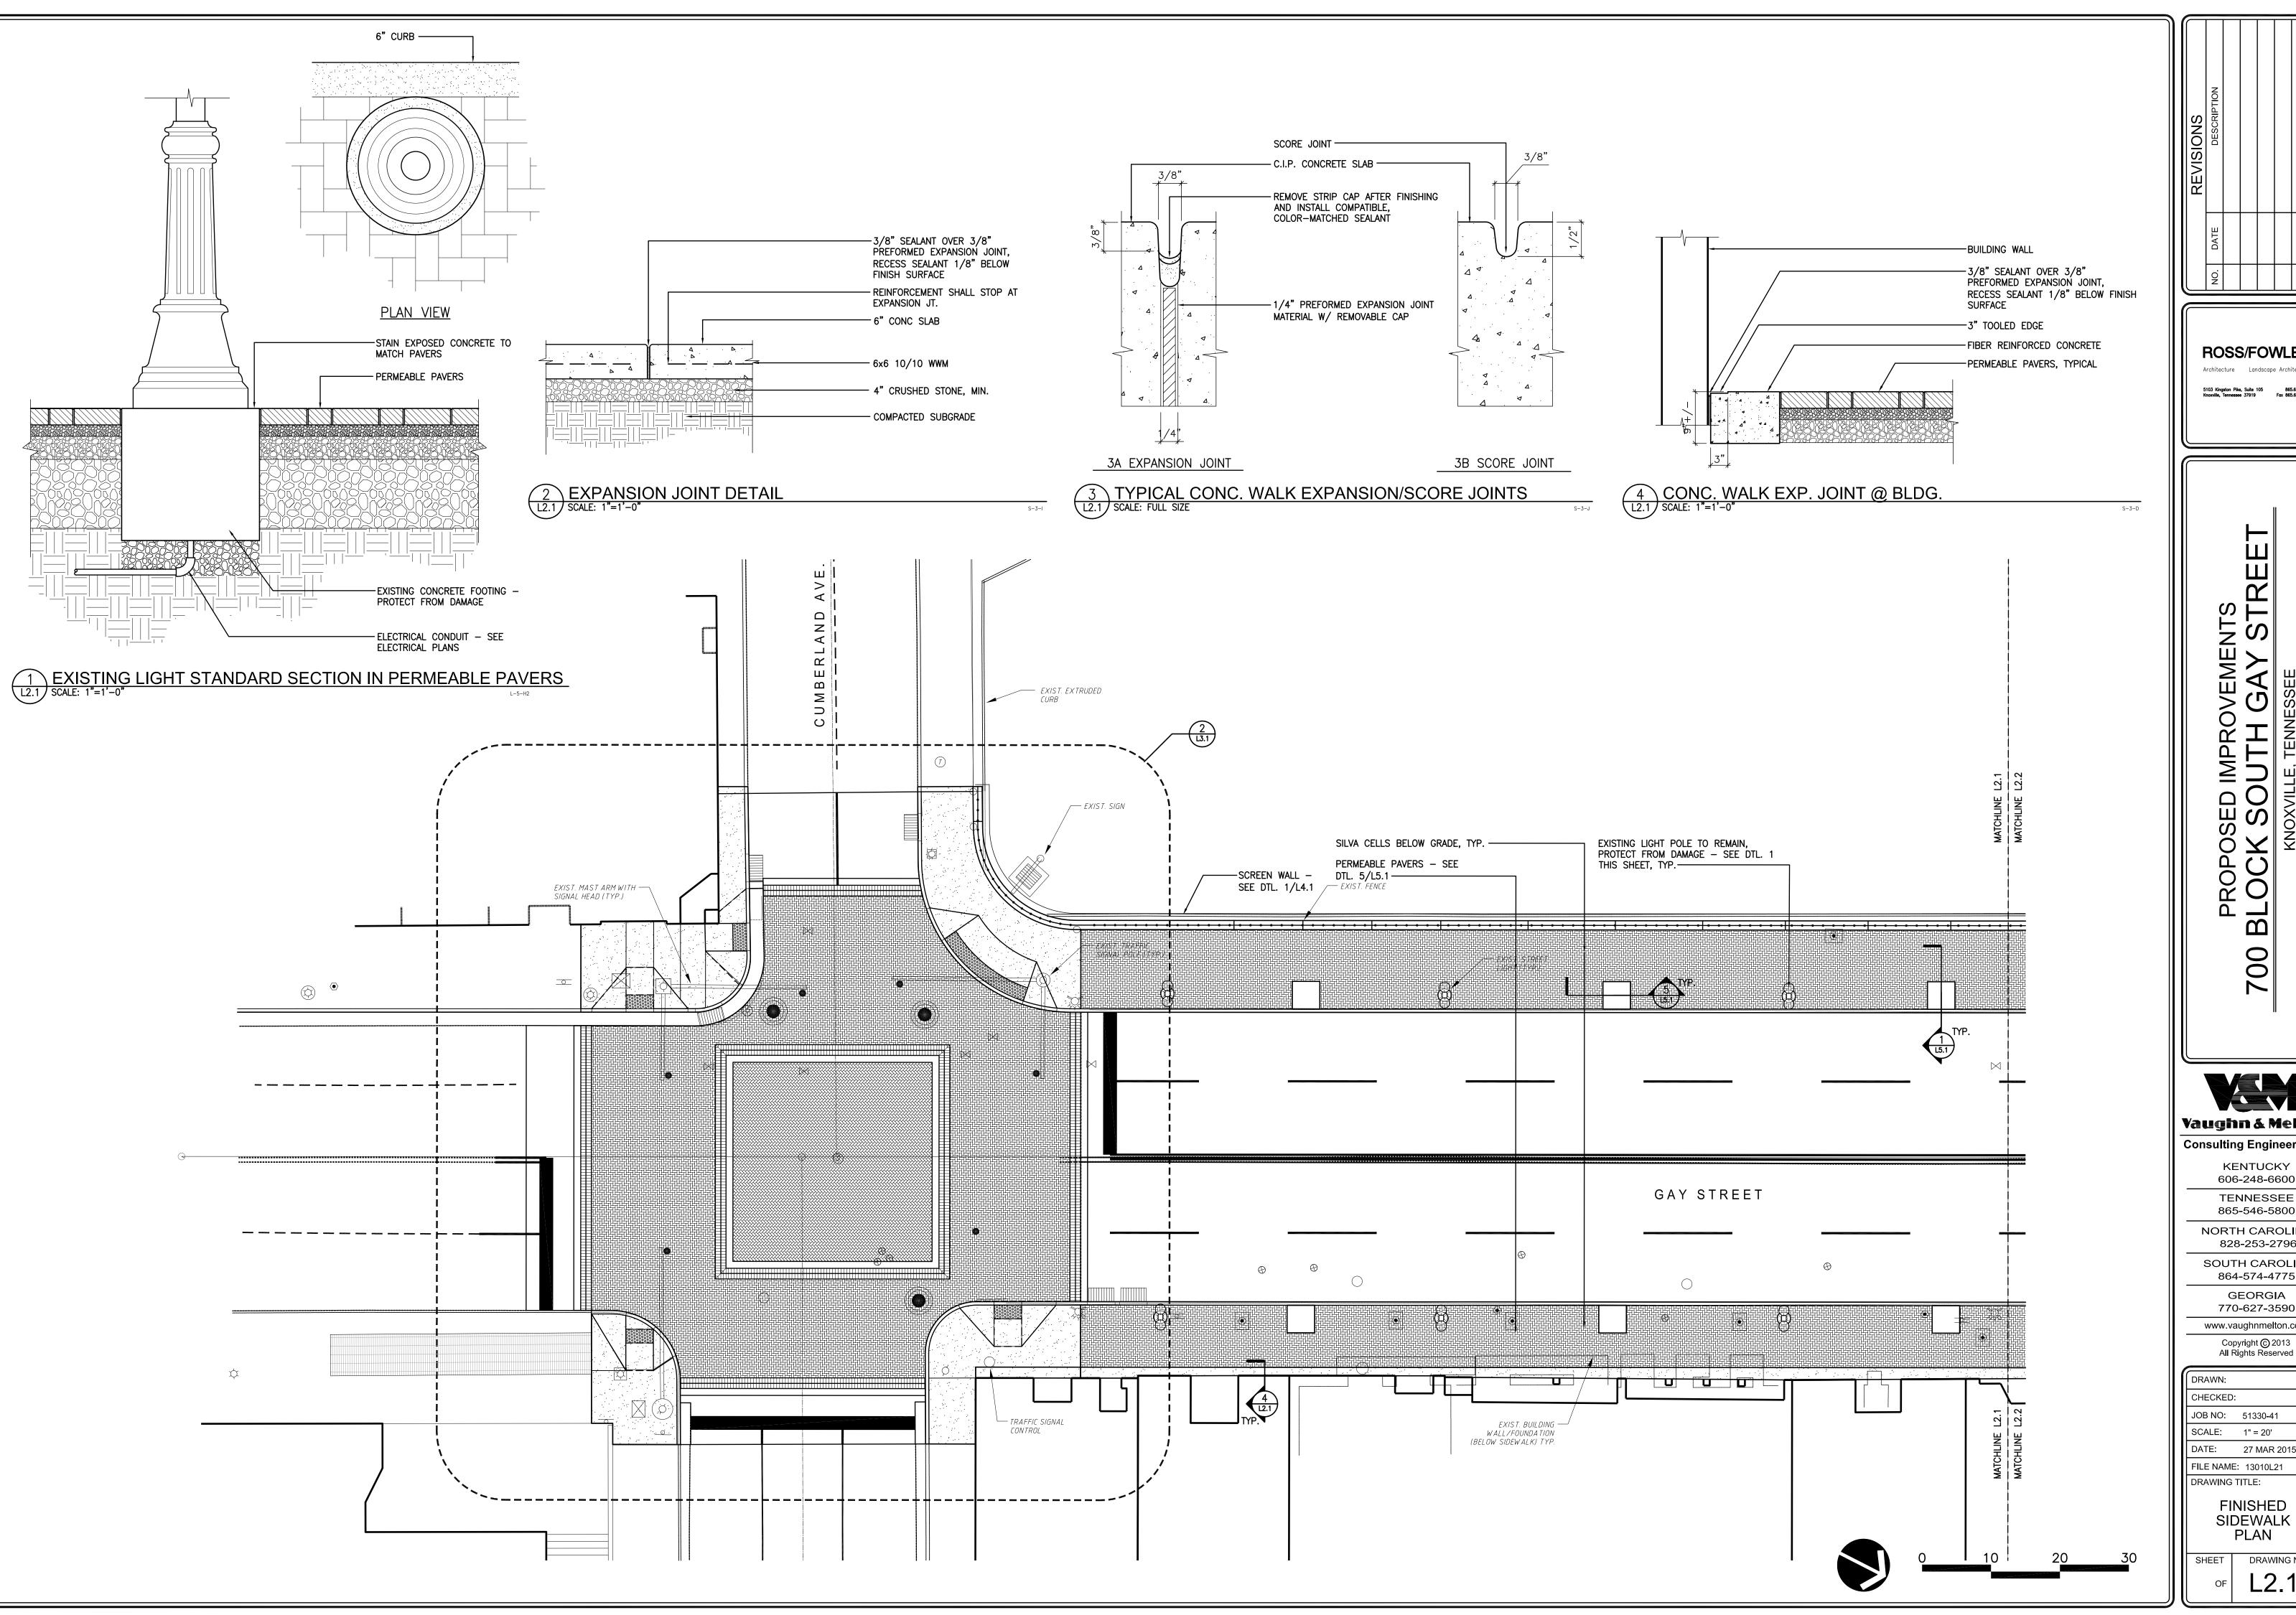

Copyright © 2013 All Rights Reserved

DRAWN: CHECKED: JOB NO: 51330-41 SCALE: 1" = 20' DATE: 27 MAR 2015 FILE NAME: 13010L21 DRAWING TITLE: **FINISHED** SIDEWALK PLAN

SHEET DRAWING NO:

Architecture Landscape Architecture