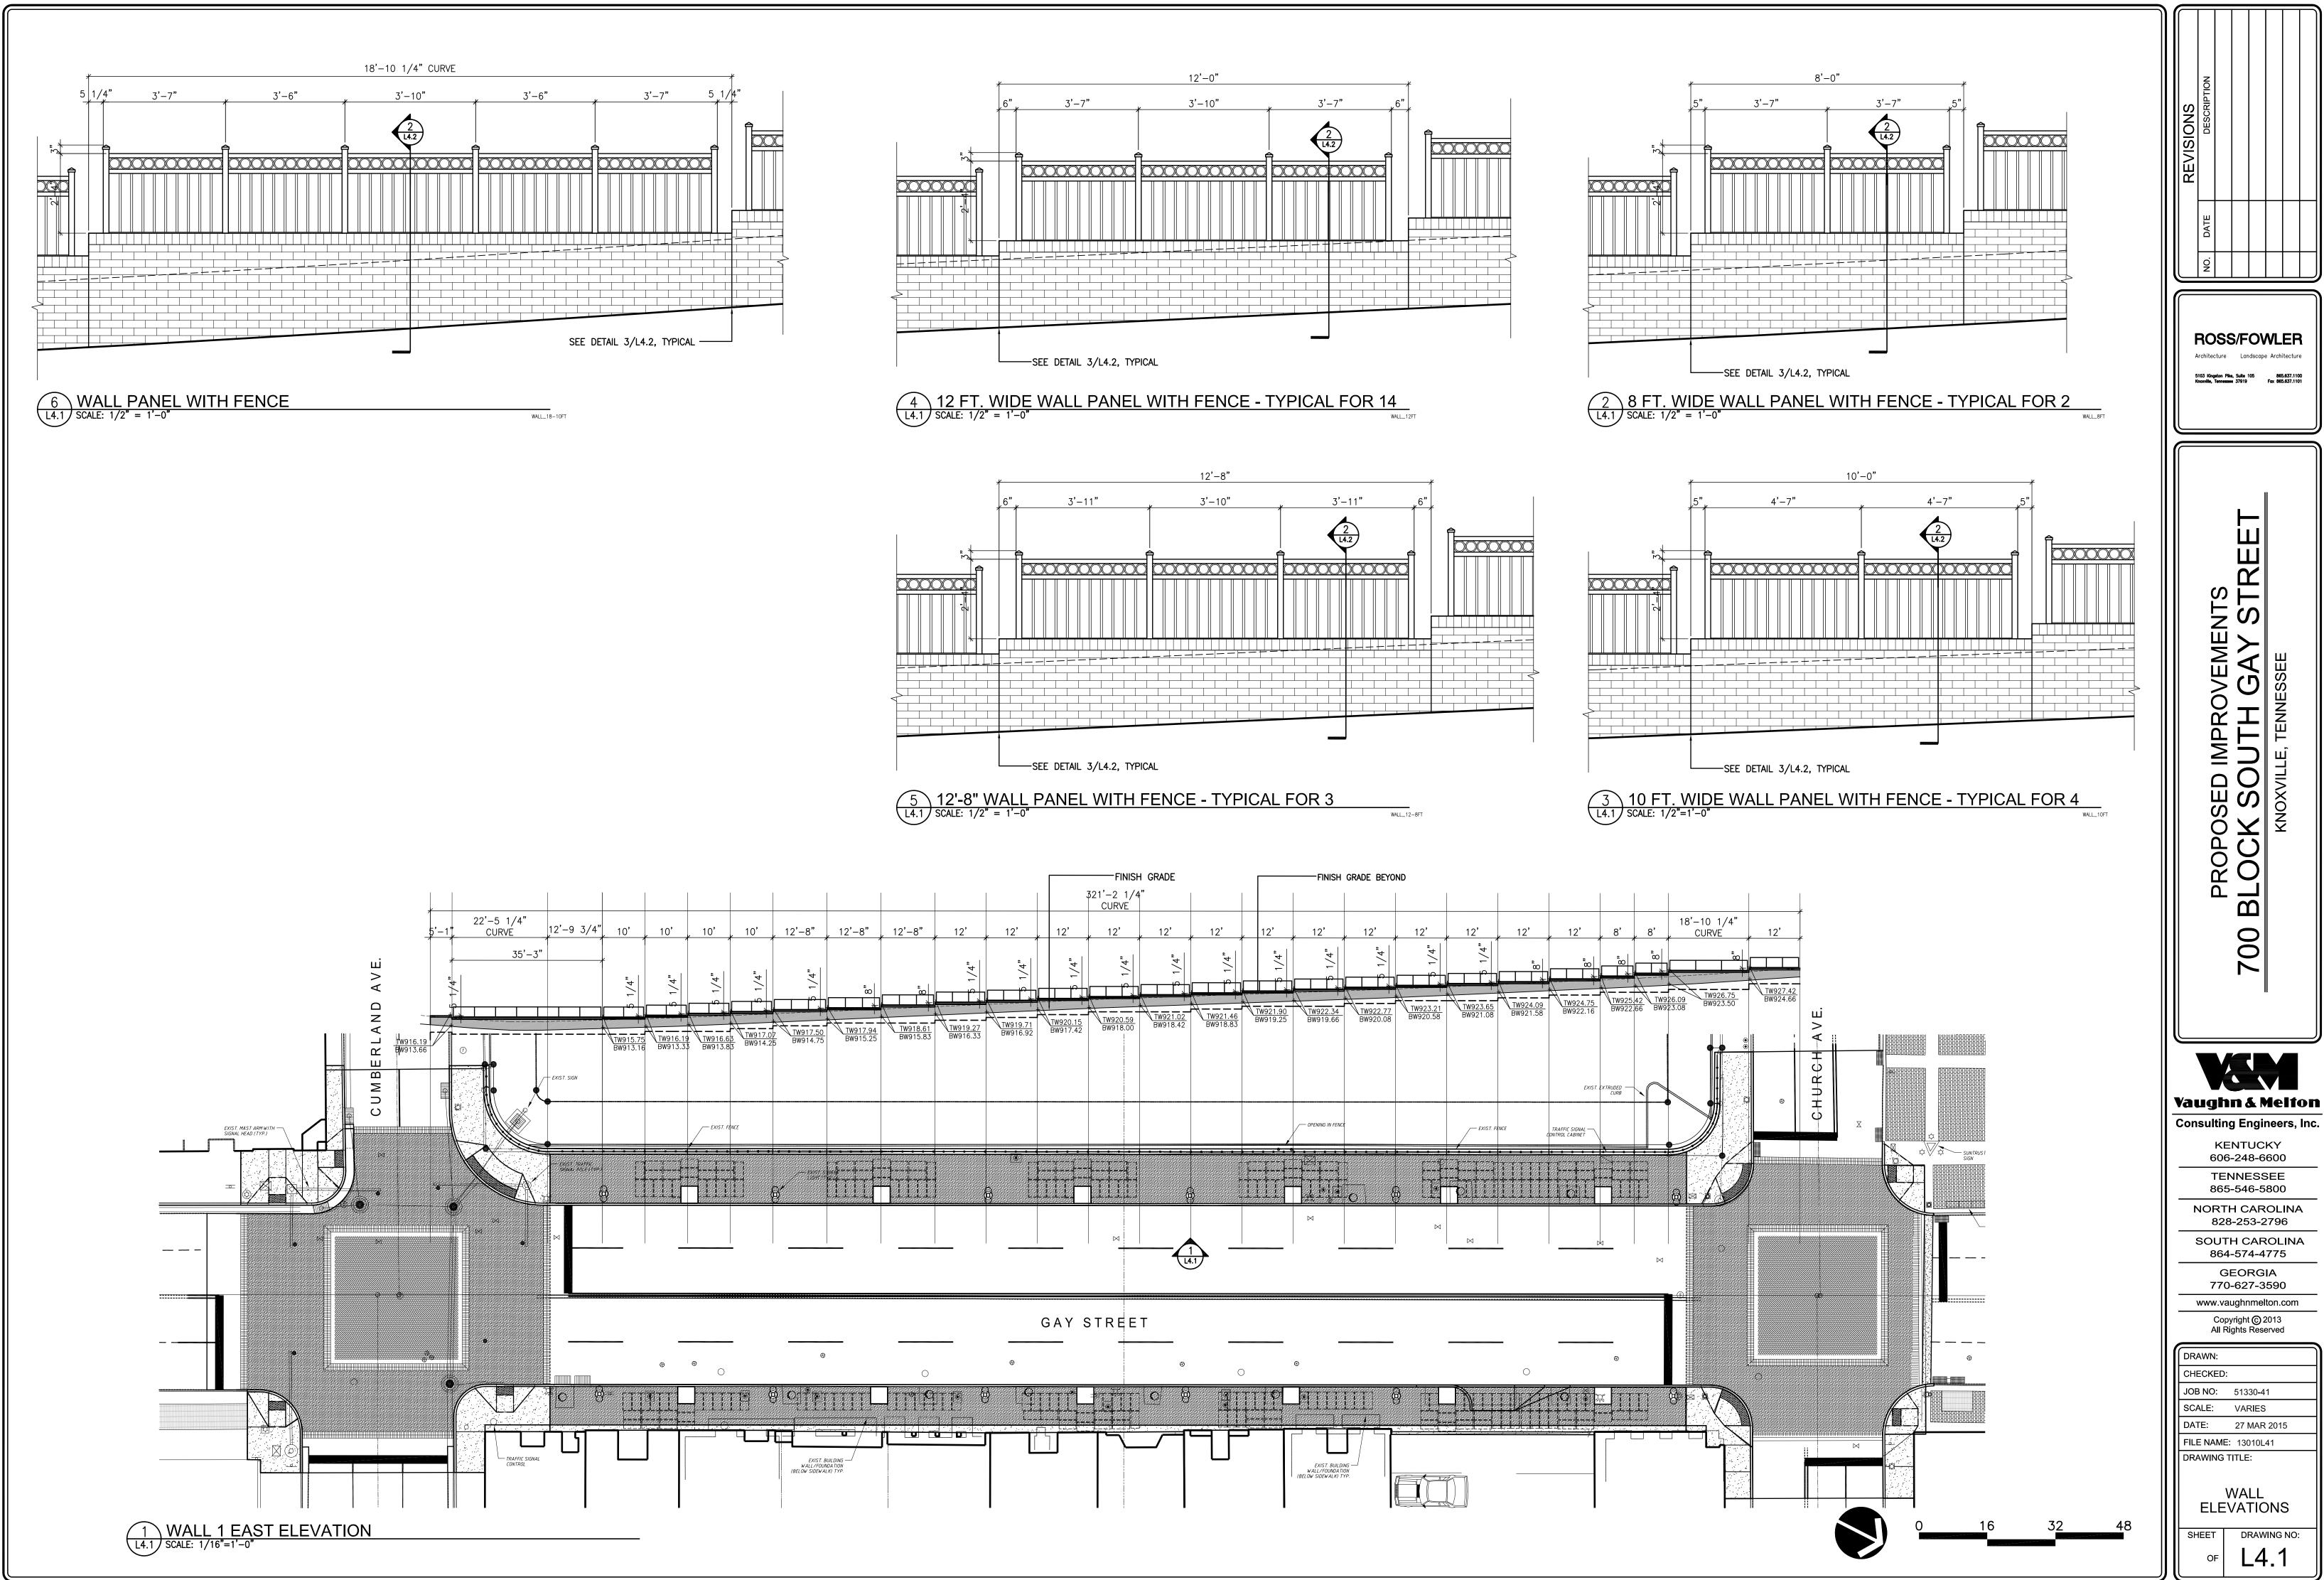

DRAWN: CHECKED: JOB NO: 51330-41 SCALE: VARIES DATE: 27 MAR 2015 FILE NAME: 13010L41

WALL

**ELEVATIONS** DRAWING NO:

5103 Kingston Pike, Suite 105 865.637.1100 Knoxville, Tennessee 37919 Fax 865.637.1101