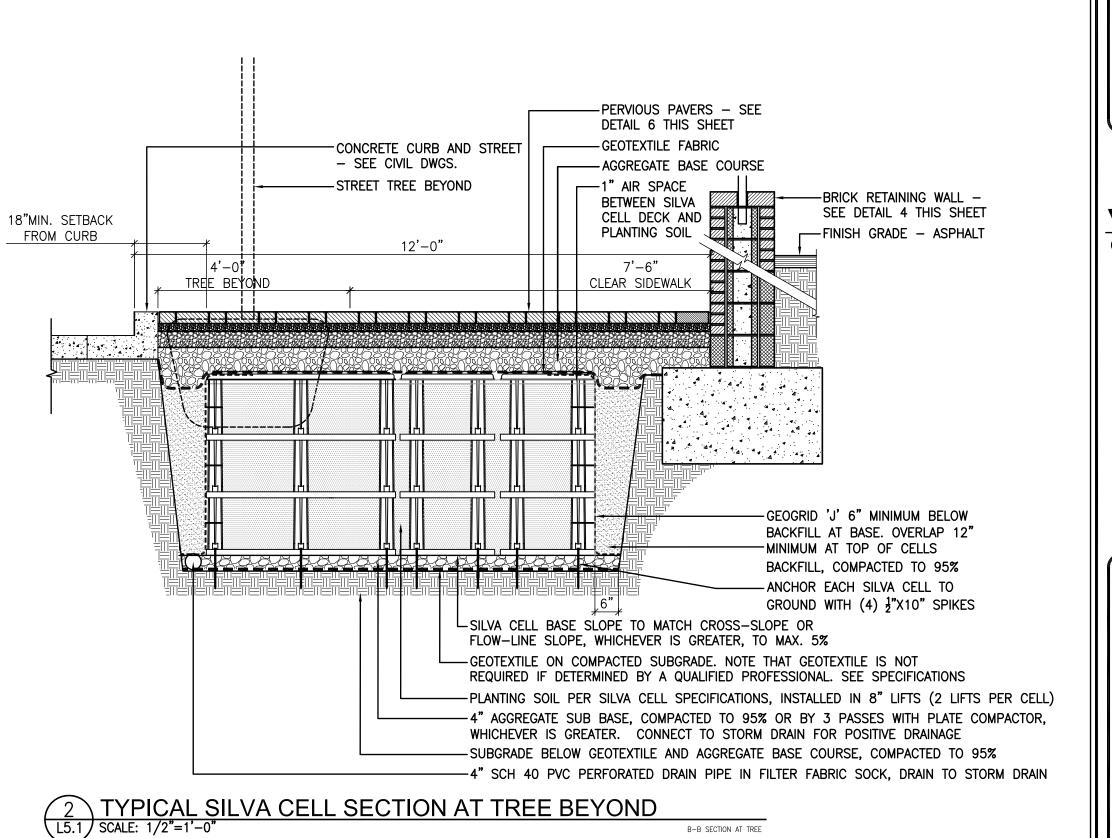

SHEET DRAWING NO: OF

B-B SECTION AT TREE2

ROSS/FOWLER Architecture Landscape Architecture

5103 Kingston Pike, Suite 105 865.637.1100 Knoxville, Tennessee 37919 Fax 865.637.1101

rs TREE > ω ≡ME A≺ Ō  $\Box$ 0 0/

Vaughn & Melfon Consulting Engineers, Inc.

**KENTUCKY** 606-248-6600

TENNESSEE 865-546-5800 NORTH CAROLINA

828-253-2796 SOUTH CAROLINA

864-574-4775 GEORGIA 770-627-3590

www.vaughnmelton.com Copyright © 2013 All Rights Reserved

DRAWN:

CHECKED: JOB NO: 51330-41 SCALE: AS SHOWN DATE: 27 MAR 2015 FILE NAME: 13010L51

DRAWING TITLE: SITE **DETAILS** 

DRAWING NO:

ROSS/FOWLER

Architecture Landscape Architecture

5103 Kingston Pike, Suite 105 865.637.1100 Knoxville, Tennessee 37919 Fax 865.637.1101