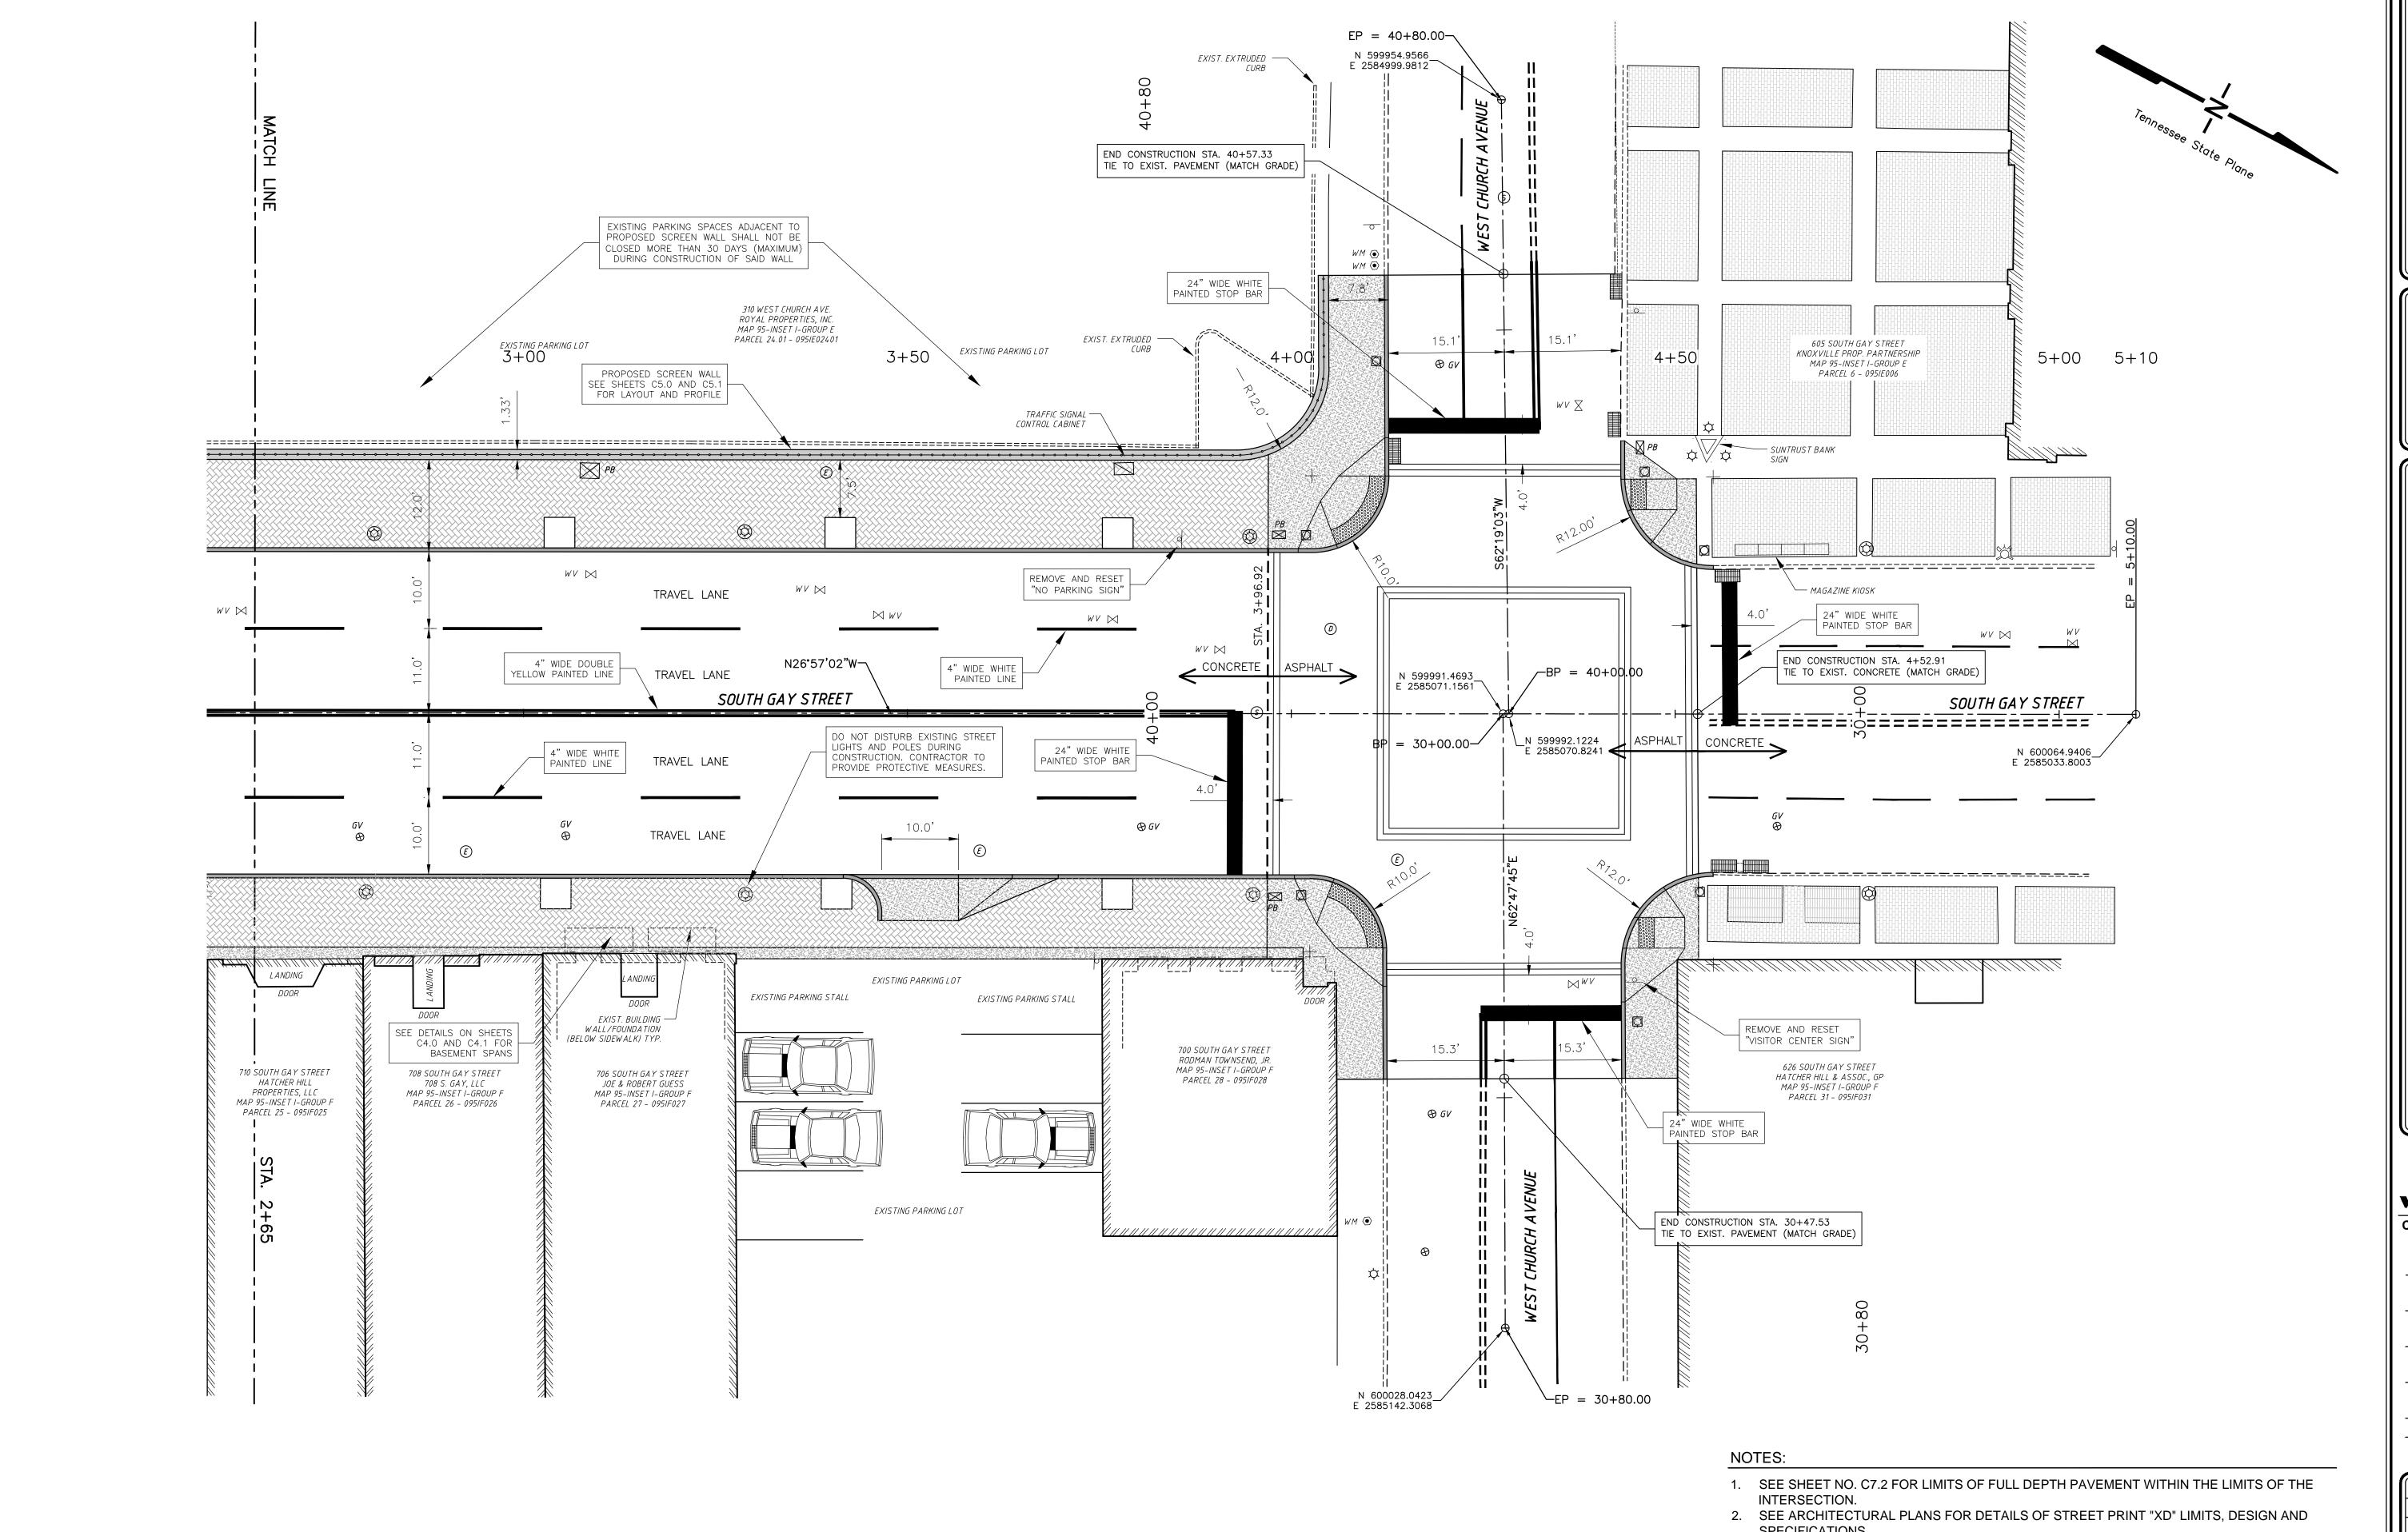

# 700 BLOCK SOUTH GAY STREET PROPOSED IMPROVEMENTS

## E 2,585,033.80 BEGIN PROJECT S. GAY STREET STA. 0+00.00 N 599,610.33 E 2,585,264.94 PROJECT LOCATION MAP KNOXVILLE, TENNESSEE NOT TO SCALE DESCRIPTION: FROM SOUTH OF CUMBERLAND AVE. TO NORTH OF **CLINCH AVENUE**

SPECIAL NOTES

DESIGNED BY: VAUGHN AND MELTON CONSULTING ENGINEERS, INC.

DESIGNER: RANDY C. DAVENPORT, PLS CHECKED BY JASON C. ELLIOTT, PE

P.E. NO. <u>47LPLM</u>-F0-021 PIN NO. <u>1073</u>80.00

TOTAL PROJECT LENGTH: 618 L.F. +/-(449 L.F. S. GAY ST. + 54 L.F. CUMBERLAND AVE. + 64 L.F. W. CHURCH AVE. + 51 L.F. CLINCH AVE.)