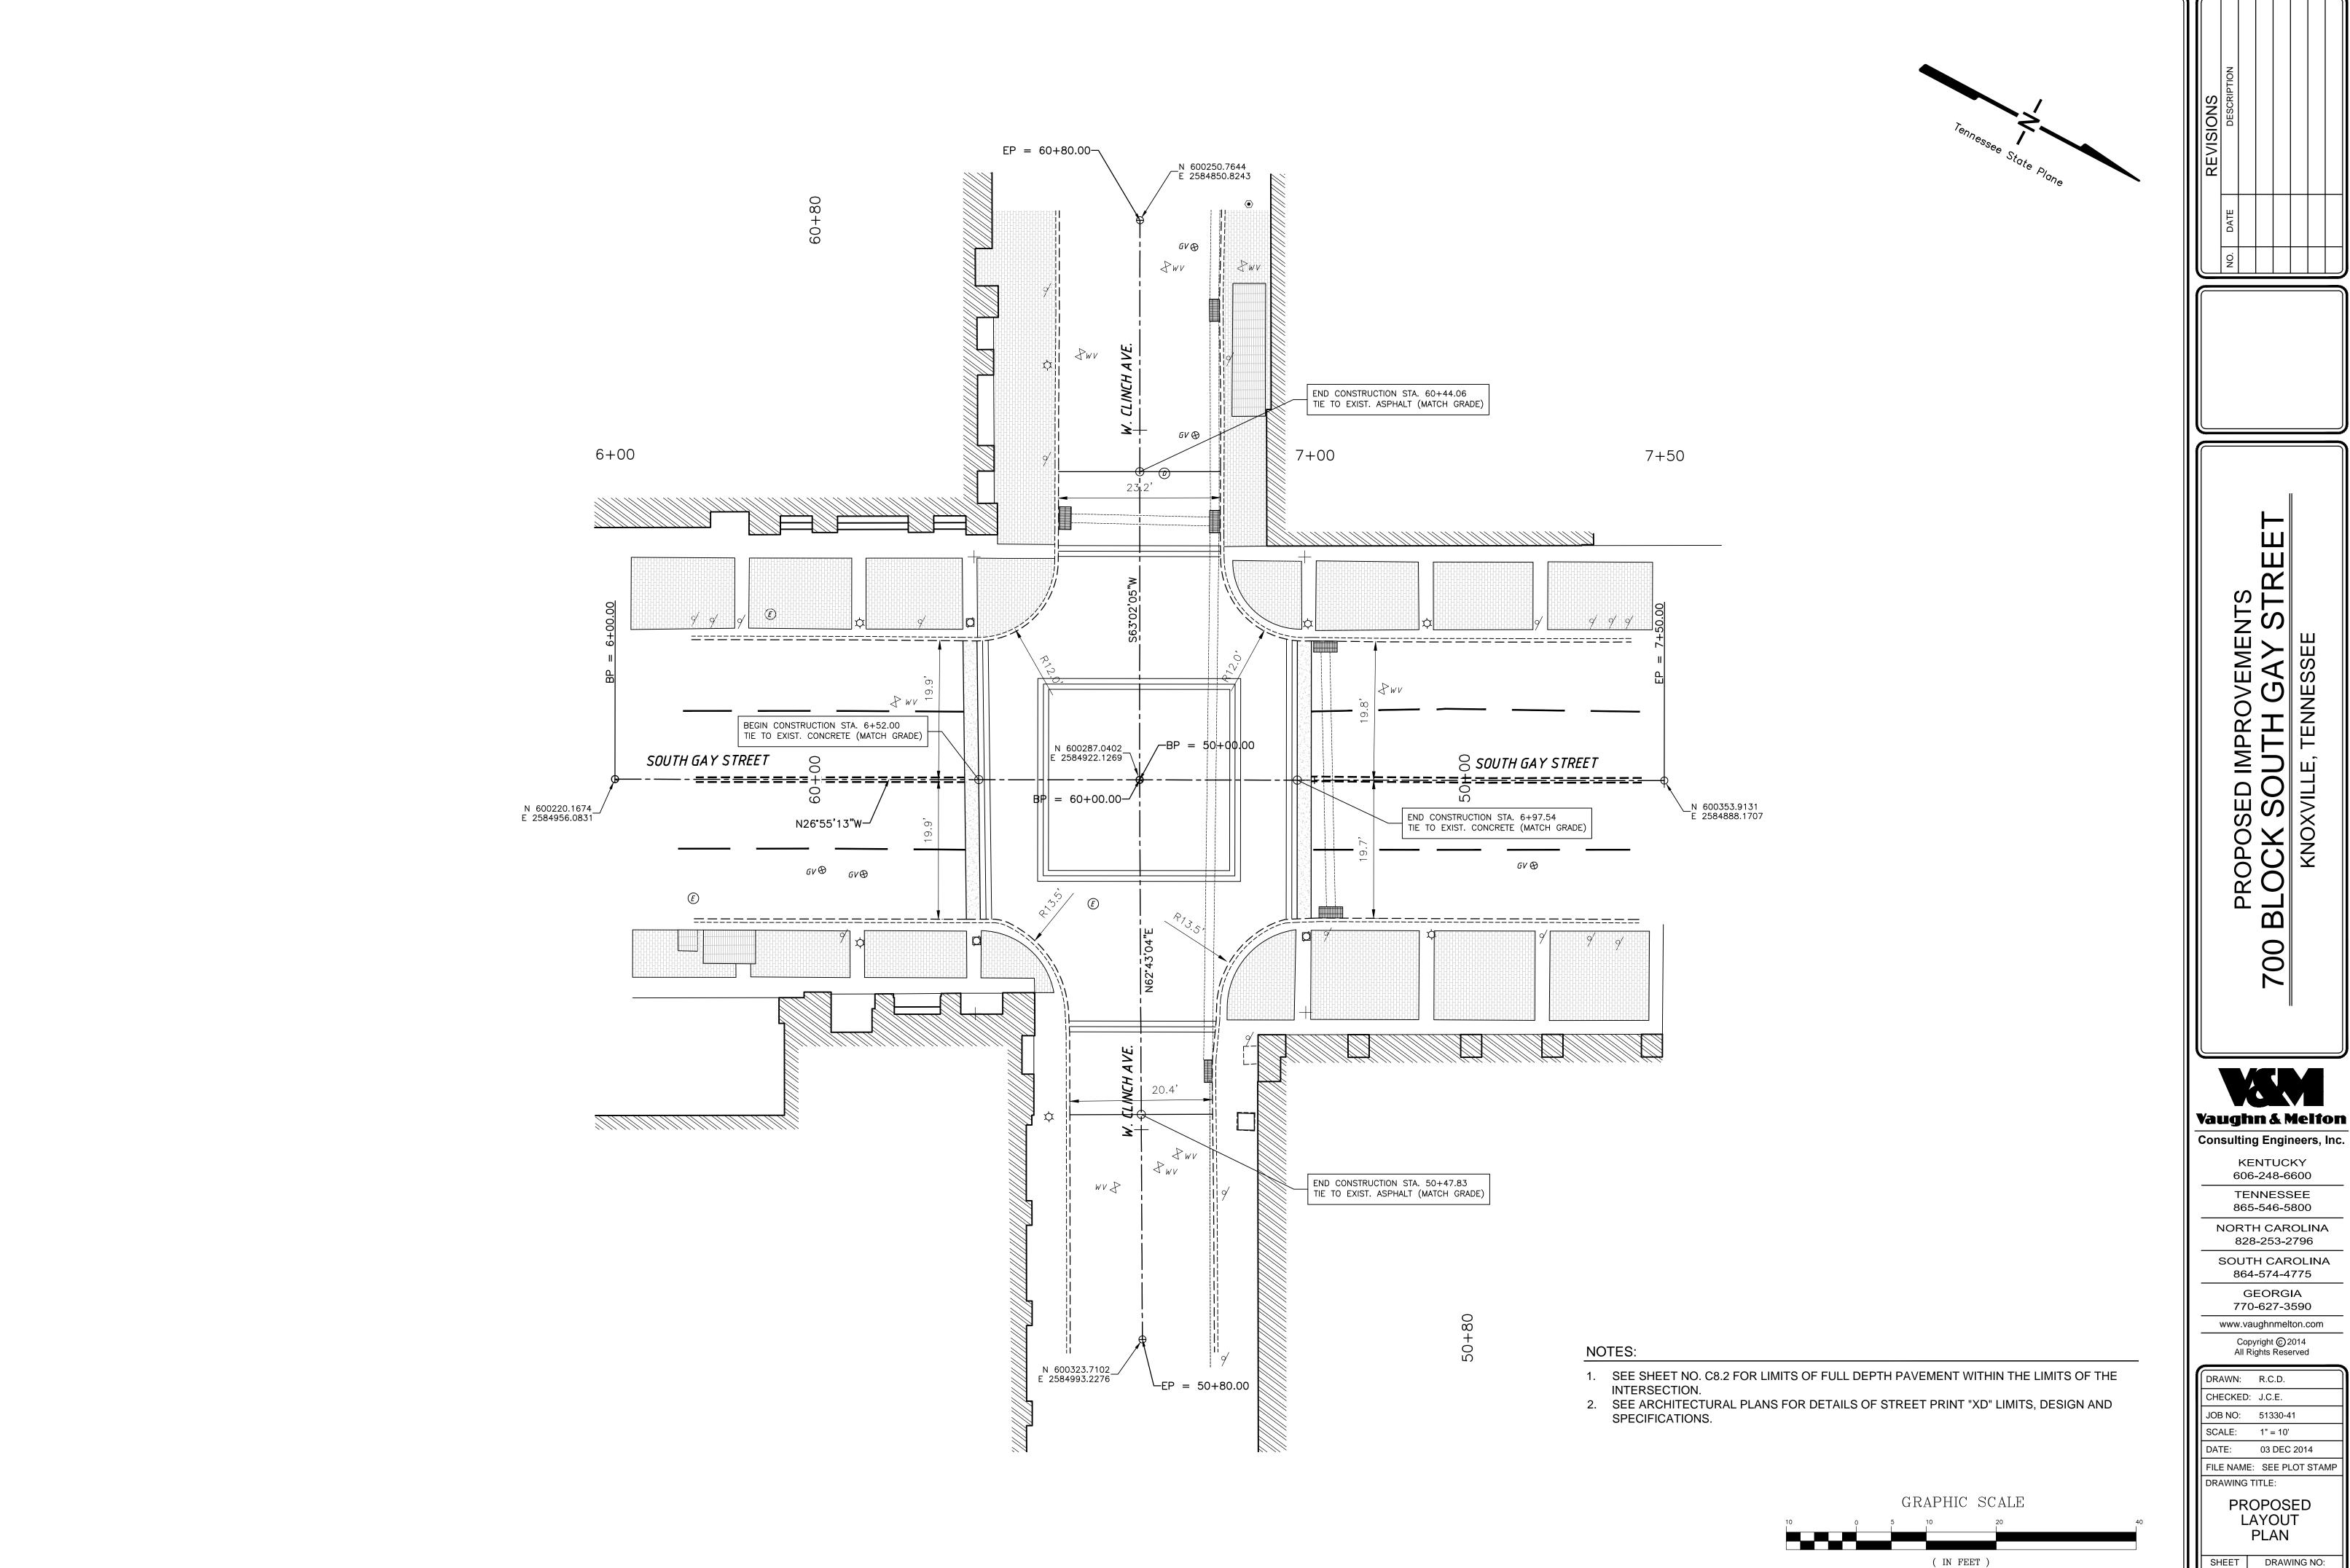

SCALE: 1" = 10' DATE: 27 MAR 2015 FILE NAME: SEE PLOT STAMP

DRAWING TITLE: **PROPOSED** LAYOUT

PLAN SHEET DRAWING NO:

**Vaughn & Melton** 

KENTUCKY 606-248-6600

TENNESSEE 865-546-5800

NORTH CAROLINA 828-253-2796

SOUTH CAROLINA 864-574-4775

GEORGIA 770-627-3590

www.vaughnmelton.com

Copyright © 2014 All Rights Reserved

DRAWN: R.C.D. CHECKED: J.C.E.

JOB NO: 51330-41 SCALE: 1" = 10'

DATE: 03 DEC 2014 FILE NAME: SEE PLOT STAMP

> PROPOSED LAYOUT PLAN

SHEET DRAWING NO:

1 inch = 10 ft.

| NO. DATE | REVISIONS | DESCRIPTION |  |  |  |
|----------|-----------|-------------|--|--|--|
| ÖZ       |           | DATE        |  |  |  |
|          |           | NO.         |  |  |  |