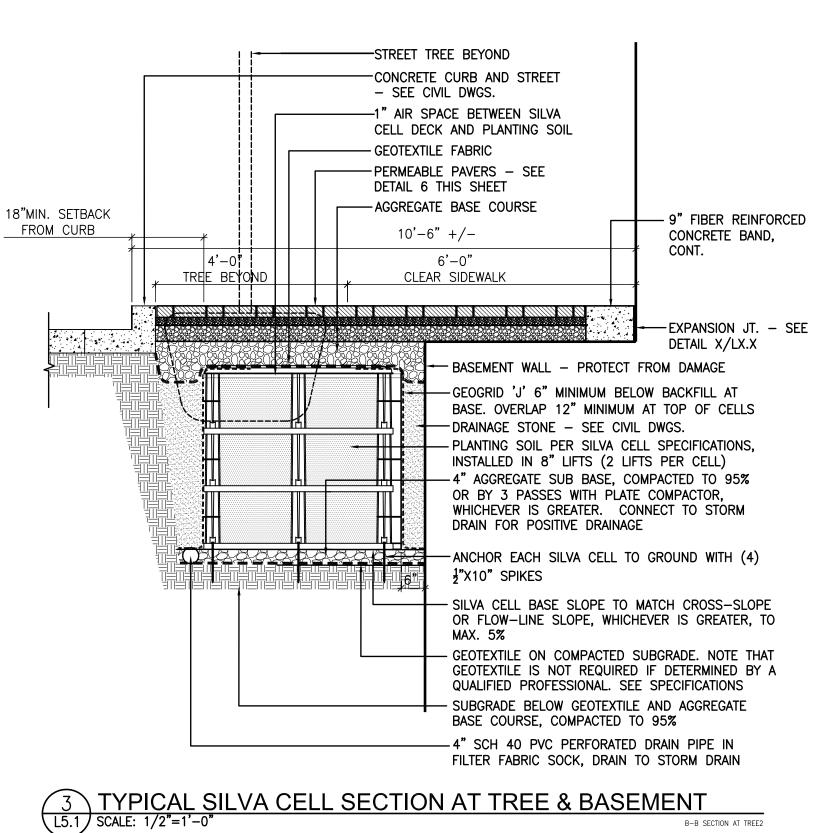

SHEET DRAWING NO: OF

B-B SECTION AT TREE2

ROSS/FOWLER Architecture Landscape Architecture

5103 Kingston Pike, Suite 105 865.637.1100 Knoxville, Tennessee 37919 Fax 865.637.1101

rs TREE > ω ≡ME A≺ Ō  $\Box$ 0 0/

Vaughn & Melfon Consulting Engineers, Inc.

**KENTUCKY** 606-248-6600

TENNESSEE 865-546-5800 NORTH CAROLINA

828-253-2796 SOUTH CAROLINA

864-574-4775 GEORGIA 770-627-3590

www.vaughnmelton.com Copyright © 2013 All Rights Reserved

DRAWN:

CHECKED: JOB NO: 51330-41 SCALE: AS SHOWN DATE: 27 MAR 2015 FILE NAME: 13010L51

DRAWING TITLE: SITE **DETAILS** 

DRAWING NO:

ROSS/FOWLER

Architecture Landscape Architecture

5103 Kingston Pike, Suite 105 865.637.1100 Knoxville, Tennessee 37919 Fax 865.637.1101