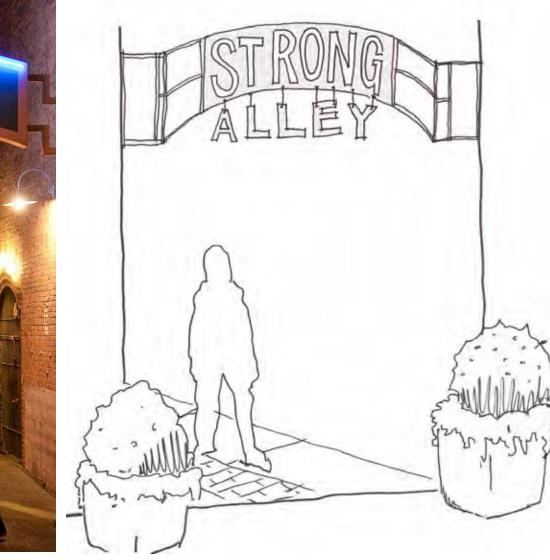

Lighting Installation

Pop-up businesses

Alley Art

Tamper-proof art box

Entrance Signage