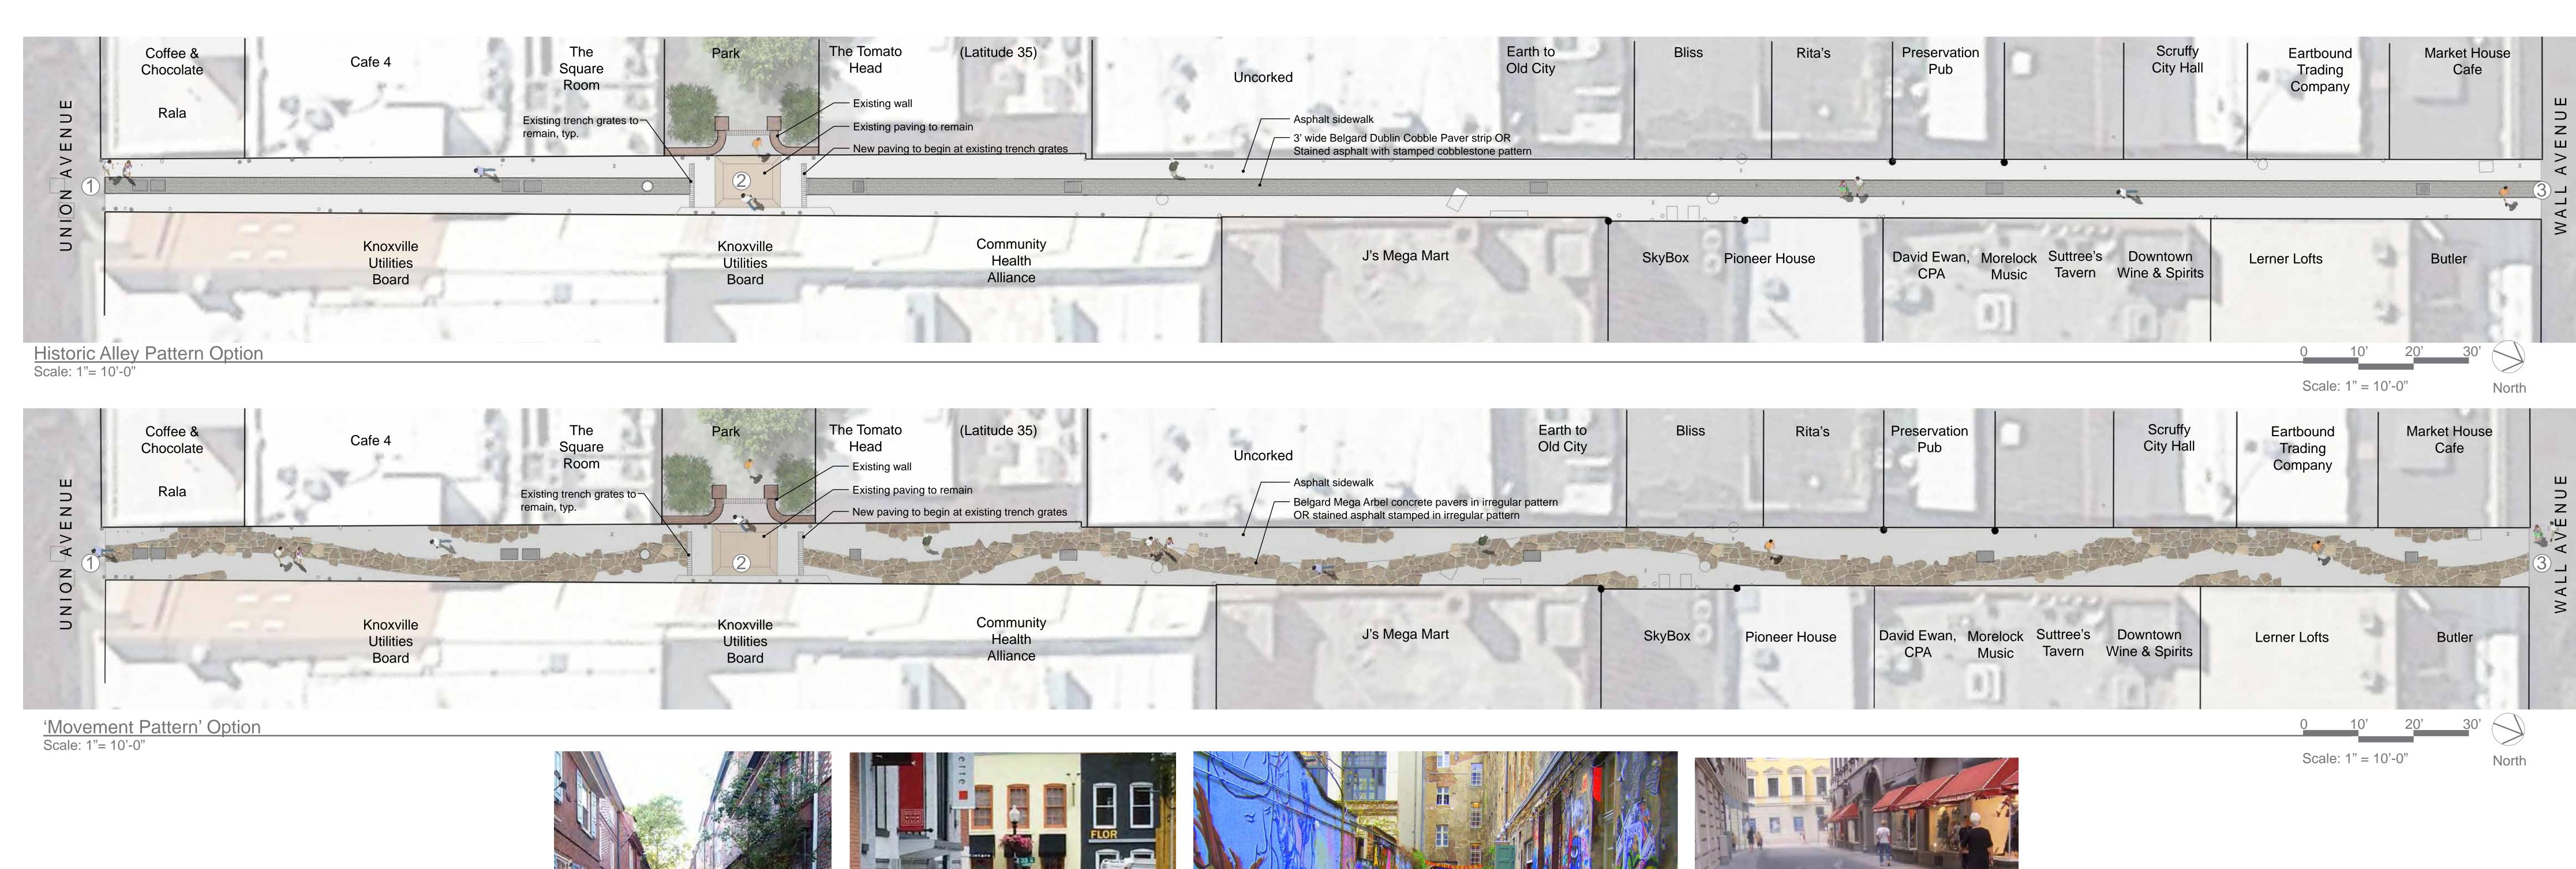

Lighting Installation

Pop-up businesses

Alley Art

Tamper-proof art box

Entrance Signage