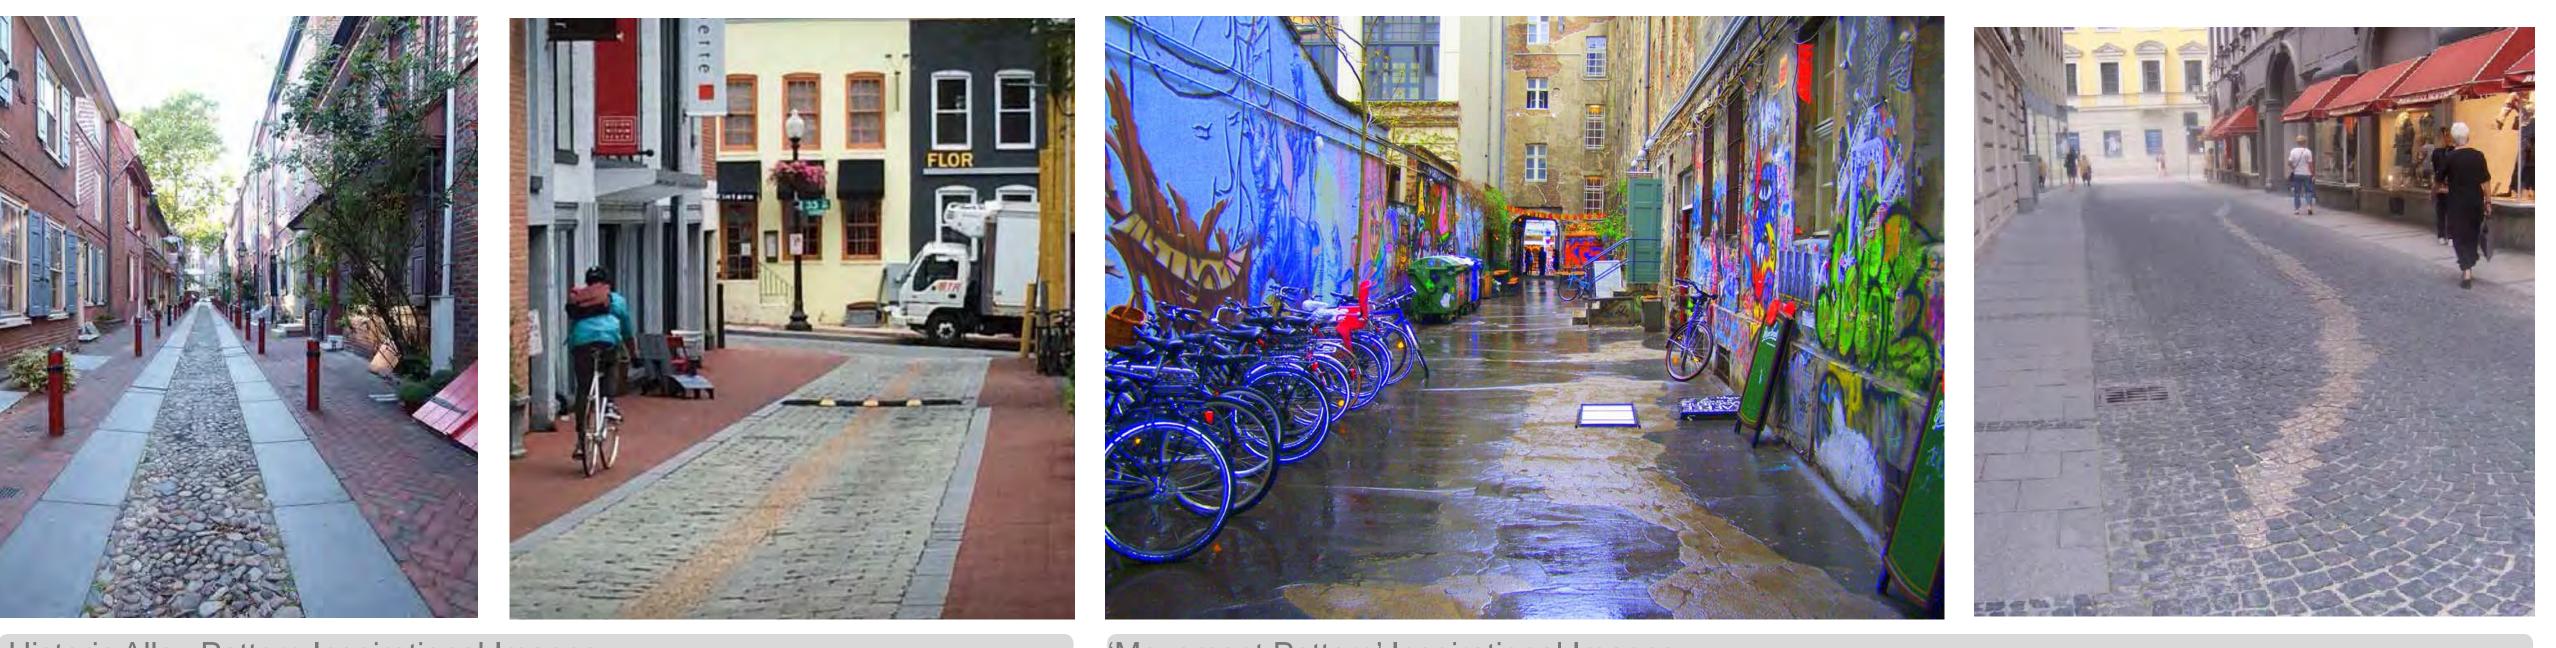

Lighting Installation

Pop-up businesses

Alley Art

Tamper-proof art box

Entrance Signage