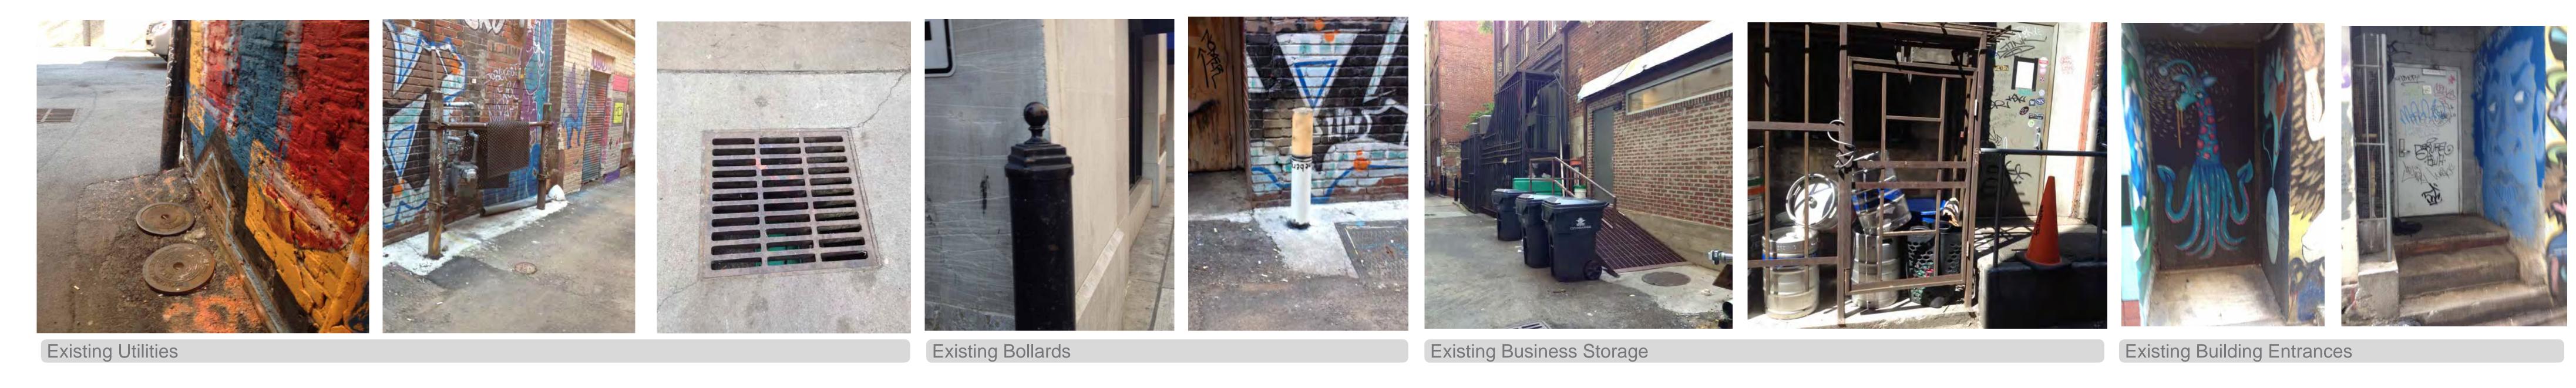

Lighting Installation

Pop-up businesses

Alley Art

Tamper-proof art box

Entrance Signage