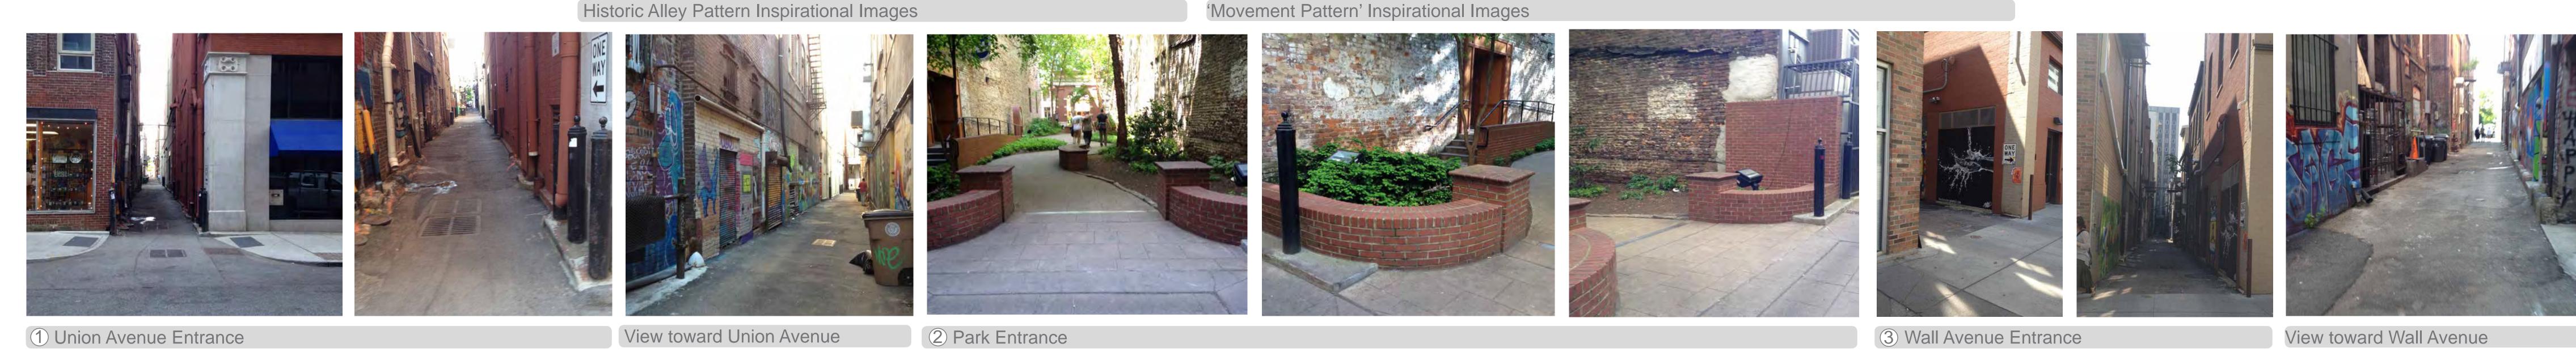

Lighting Installation

Pop-up businesses

Alley Art

Tamper-proof art box

Entrance Signage