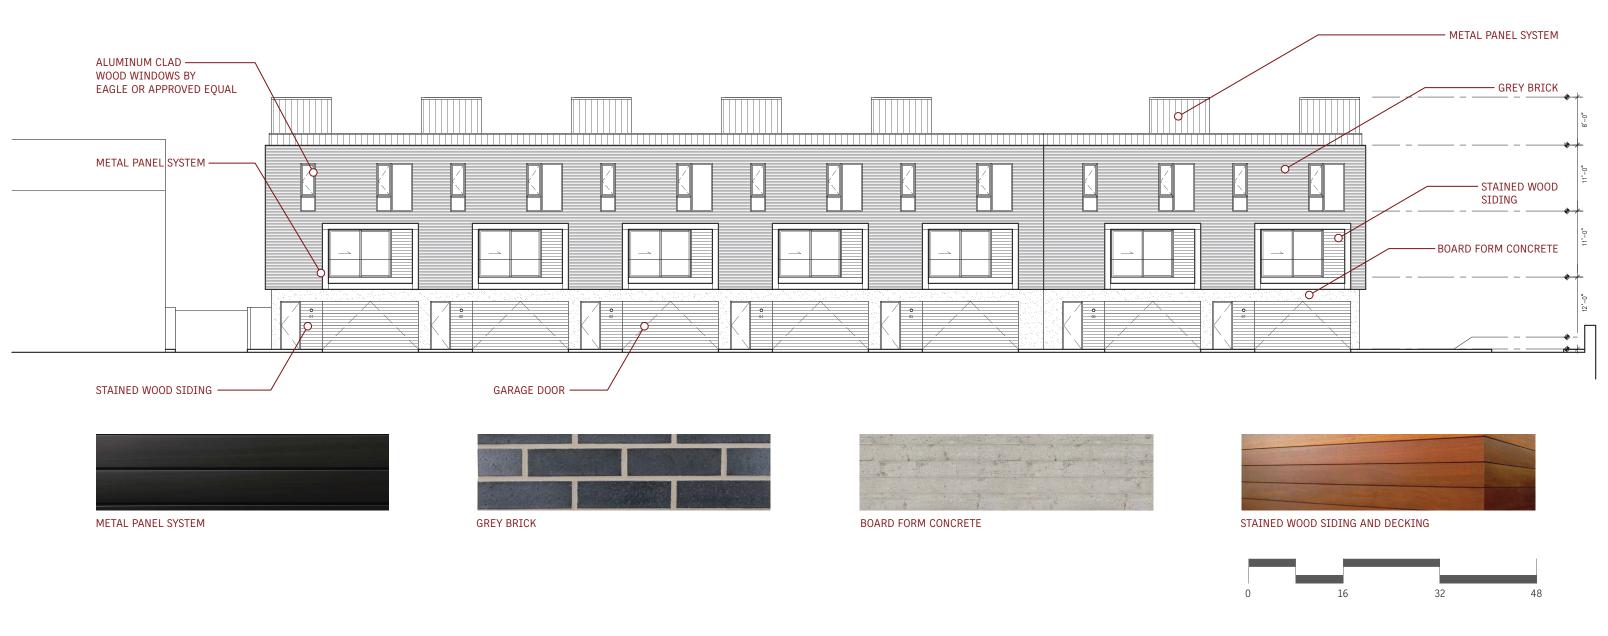

SCALE: 1/16" = 1'-0"

1453 - VINE AVENUE ROWHOUSES

DESIGN DEVELOPMENT 08 JULY 2015 NORTH ELEVATION SCALE: 1/16" = 1'-0"

1453 - VINE AVENUE ROWHOUSES DESIGN DEVELOPMENT 08 JULY 2015

**EAST AND WEST ELEVATIONS** 

## MATERIAL PALETTE

METAL PANEL SYSTEM

**BOARD FORM CONCRETE** 

STAINED WOOD SIDING AND DECKING

WALL SCONCE AT BUILDING ENTRANCE DOORS

SITE / DRIVEWAY FIXTURE (15'-0" HEIGHT)

3012 WALL SCONCE BY BEGA OR SIMILAR