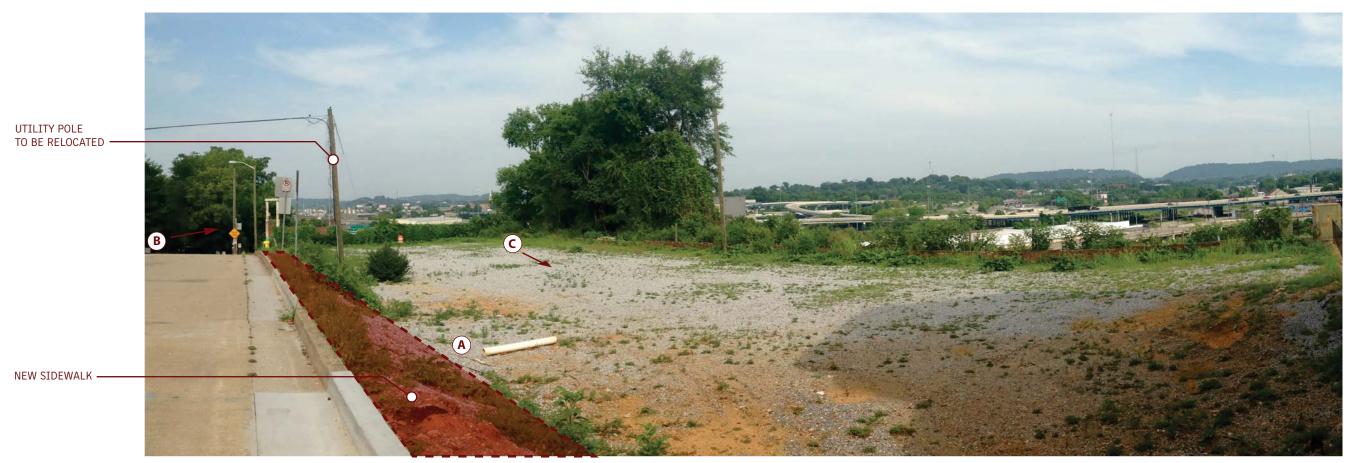

VIEW FROM SOUTHEAST CORNER

**c** VIEW FROM NORTHWEST CORNER OF SITE

(A) NEW SIDEWALK

1453 - VINE AVENUE ROWHOUSES

DESIGN DEVELOPMENT

08 JULY 2015

ALUMINUM CLAD

**SOUTH ELEVATION** 