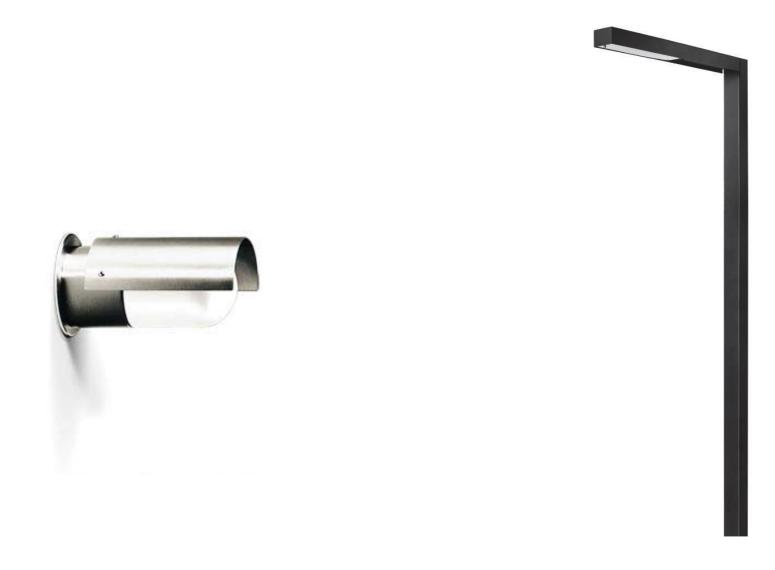

## MATERIAL PALETTE

METAL PANEL SYSTEM

**BOARD FORM CONCRETE** 

STAINED WOOD SIDING AND DECKING

WALL SCONCE AT BUILDING ENTRANCE DOORS

SITE / DRIVEWAY FIXTURE (15'-0" HEIGHT)

3012 WALL SCONCE BY BEGA OR SIMILAR

LINEA 450 BY HESS OR SIMILAR

1453 - VINE AVENUE ROWHOUSES
DESIGN DEVELOPMENT
08 JULY 2015

LIGHT FIXTURE DESIGN INTENT