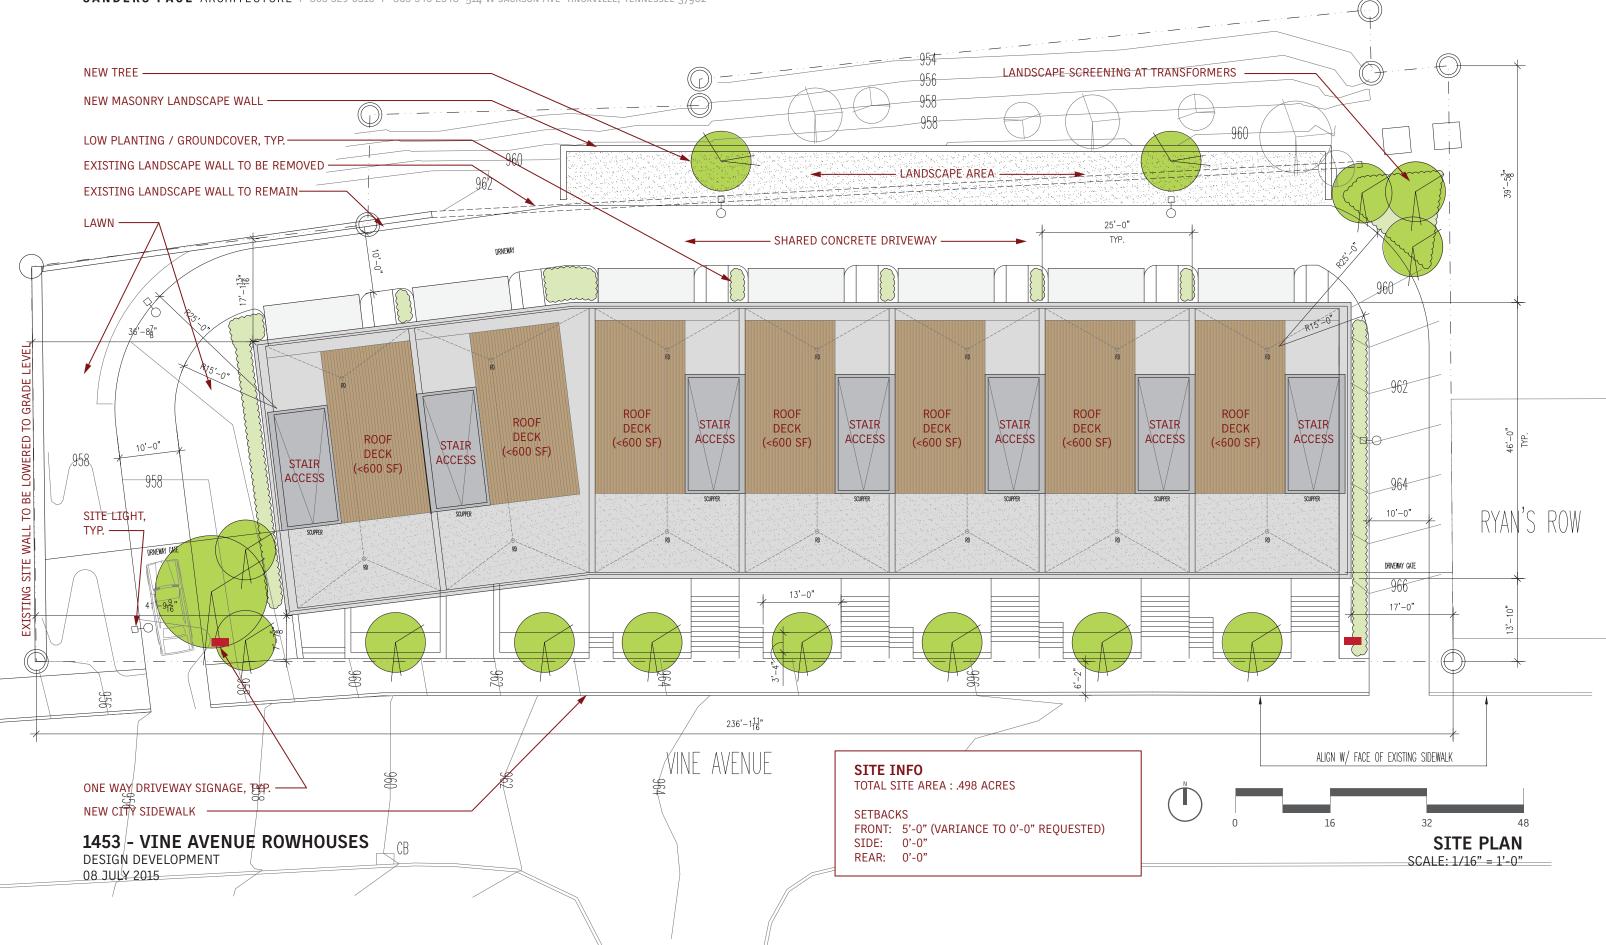

SCALE: 1/16" = 1'-0"

1453 - VINE AVENUE ROWHOUSES

DESIGN DEVELOPMENT 08 JULY 2015 NORTH ELEVATION SCALE: 1/16" = 1'-0"

1453 - VINE AVENUE ROWHOUSES DESIGN DEVELOPMENT 08 JULY 2015

**EAST AND WEST ELEVATIONS** 