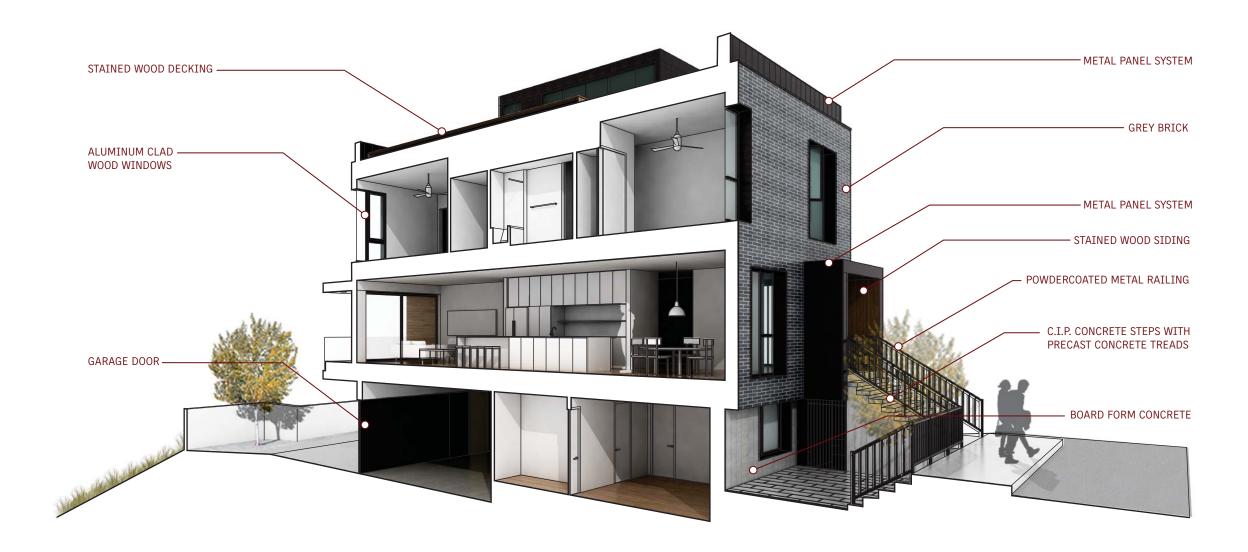

VIEW FROM SOUTHEAST CORNER

**c** VIEW FROM NORTHWEST CORNER OF SITE

(A) NEW SIDEWALK

1453 - VINE AVENUE ROWHOUSES

DESIGN DEVELOPMENT

08 JULY 2015

ALUMINUM CLAD

**SOUTH ELEVATION** 

## MATERIAL PALETTE

METAL PANEL SYSTEM

**BOARD FORM CONCRETE** 

STAINED WOOD SIDING AND DECKING

WALL SCONCE AT BUILDING ENTRANCE DOORS

SITE / DRIVEWAY FIXTURE (15'-0" HEIGHT)

3012 WALL SCONCE BY BEGA OR SIMILAR