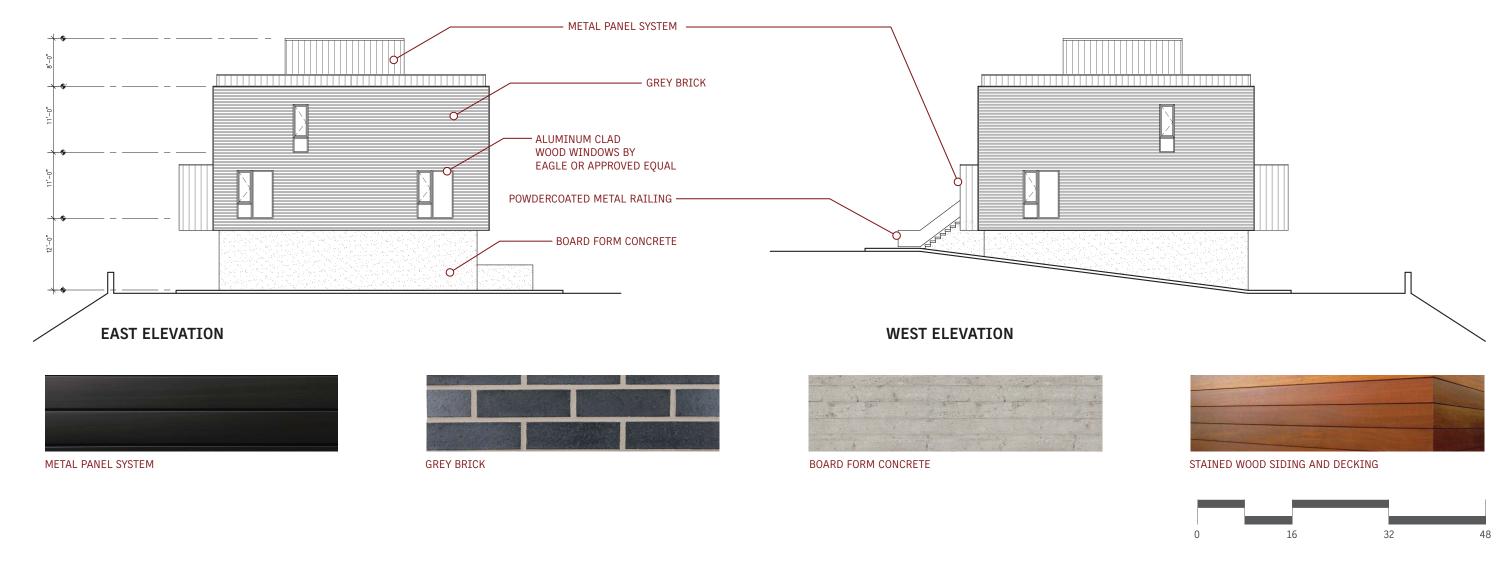

SCALE: 1/16" = 1'-0"

1453 - VINE AVENUE ROWHOUSES

DESIGN DEVELOPMENT 08 JULY 2015 NORTH ELEVATION SCALE: 1/16" = 1'-0"

1453 - VINE AVENUE ROWHOUSES DESIGN DEVELOPMENT 08 JULY 2015

**EAST AND WEST ELEVATIONS** 

SCALE: 1/16" = 1'-0"

## MATERIAL PALETTE

METAL PANEL SYSTEM

**BOARD FORM CONCRETE** 

STAINED WOOD SIDING AND DECKING

WALL SCONCE AT BUILDING ENTRANCE DOORS

SITE / DRIVEWAY FIXTURE (15'-0" HEIGHT)

3012 WALL SCONCE BY BEGA OR SIMILAR