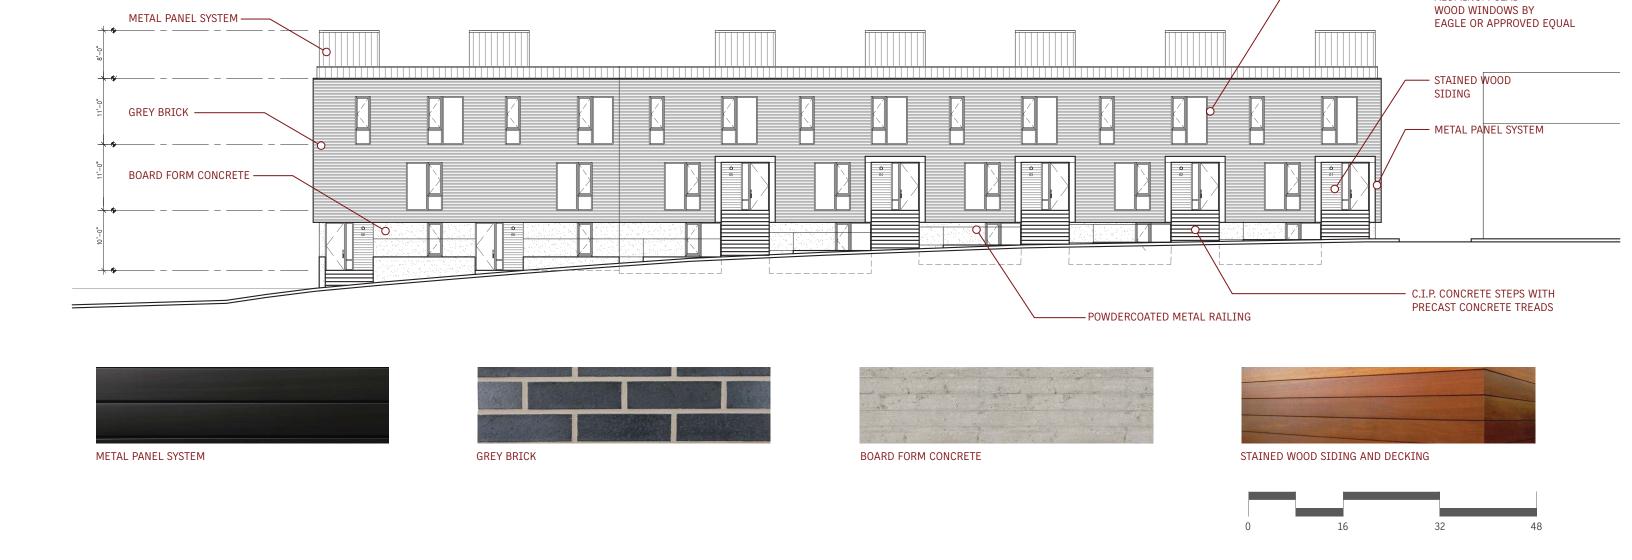

VIEW FROM SOUTHEAST CORNER

**c** VIEW FROM NORTHWEST CORNER OF SITE

(A) NEW SIDEWALK

1453 - VINE AVENUE ROWHOUSES

DESIGN DEVELOPMENT

08 JULY 2015

ALUMINUM CLAD

**SOUTH ELEVATION** 

## MATERIAL PALETTE

METAL PANEL SYSTEM

**BOARD FORM CONCRETE** 

STAINED WOOD SIDING AND DECKING

WALL SCONCE AT BUILDING ENTRANCE DOORS

SITE / DRIVEWAY FIXTURE (15'-0" HEIGHT)

3012 WALL SCONCE BY BEGA OR SIMILAR