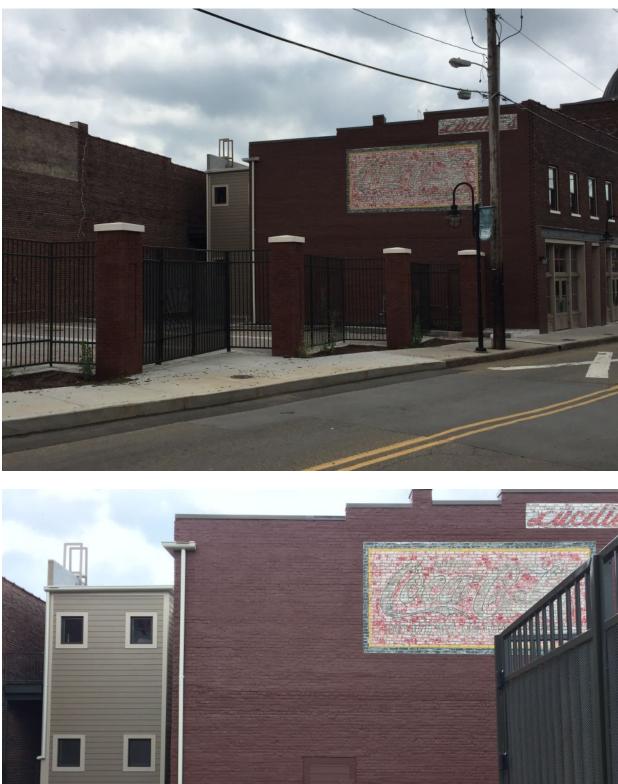

A HISTORIC RENOVATION/ADAPTIVE RE-USE FOR THE: OLD CITY MEAT CO.

100 N. CENTRAL STREET KNOXVILLE, TN

| RESTAURANT SIGN DOWN LIGHTING -<br>NEW RESTAURANT SIGN -                                                                                                                                                                                                                                                                                                                                                                                                                                                                                                                                                                      |                                              |  |
|-------------------------------------------------------------------------------------------------------------------------------------------------------------------------------------------------------------------------------------------------------------------------------------------------------------------------------------------------------------------------------------------------------------------------------------------------------------------------------------------------------------------------------------------------------------------------------------------------------------------------------|----------------------------------------------|--|
| TRAIN MURAL ACKNOWLEDGEMENT<br>PLAQUE TO BE RELOCATED TO AVOID<br>NEW DECK.                                                                                                                                                                                                                                                                                                                                                                                                                                                                                                                                                   | LUCILLE'S SIGN TO RE<br>COCA-COLA SIGN TO RE |  |
| TRAIN MURAL TO REMAIN                                                                                                                                                                                                                                                                                                                                                                                                                                                                                                                                                                                                         |                                              |  |
| BRICK COLUMNS AND<br>WALLS TO REMAIN, TYP. •                                                                                                                                                                                                                                                                                                                                                                                                                                                                                                                                                                                  |                                              |  |
|                                                                                                                                                                                                                                                                                                                                                                                                                                                                                                                                                                                                                               |                                              |  |
|                                                                                                                                                                                                                                                                                                                                                                                                                                                                                                                                                                                                                               |                                              |  |
|                                                                                                                                                                                                                                                                                                                                                                                                                                                                                                                                                                                                                               |                                              |  |
| 1-                                                                                                                                                                                                                                                                                                                                                                                                                                                                                                                                                                                                                            | WEST ELEVATION 0' 2' 4' 8' 16'               |  |
| PRELIMINARY NOT     FOR CONSTRUCTION     DATE   06/26/15     PROJECT #   12091.01     SHEET NUMBER   D12     This drawing is the property of DESIGN INNOVATIONS ARCHITECTS, INC. and is not to be reproduced or copied in whole or in part without authorization from DESIGN INNOVATIONS ARCHITECTS, INC. It is to be used for the project and site specifically identified herein and in to be used on any other project. It is to be reund upon request. Do not scale drawings, written dimensions take precedence. All drawings and designs shown on these drawings are copyright © of DESIGN INNOVATIONS ARCHITECTS, INC. |                                              |  |