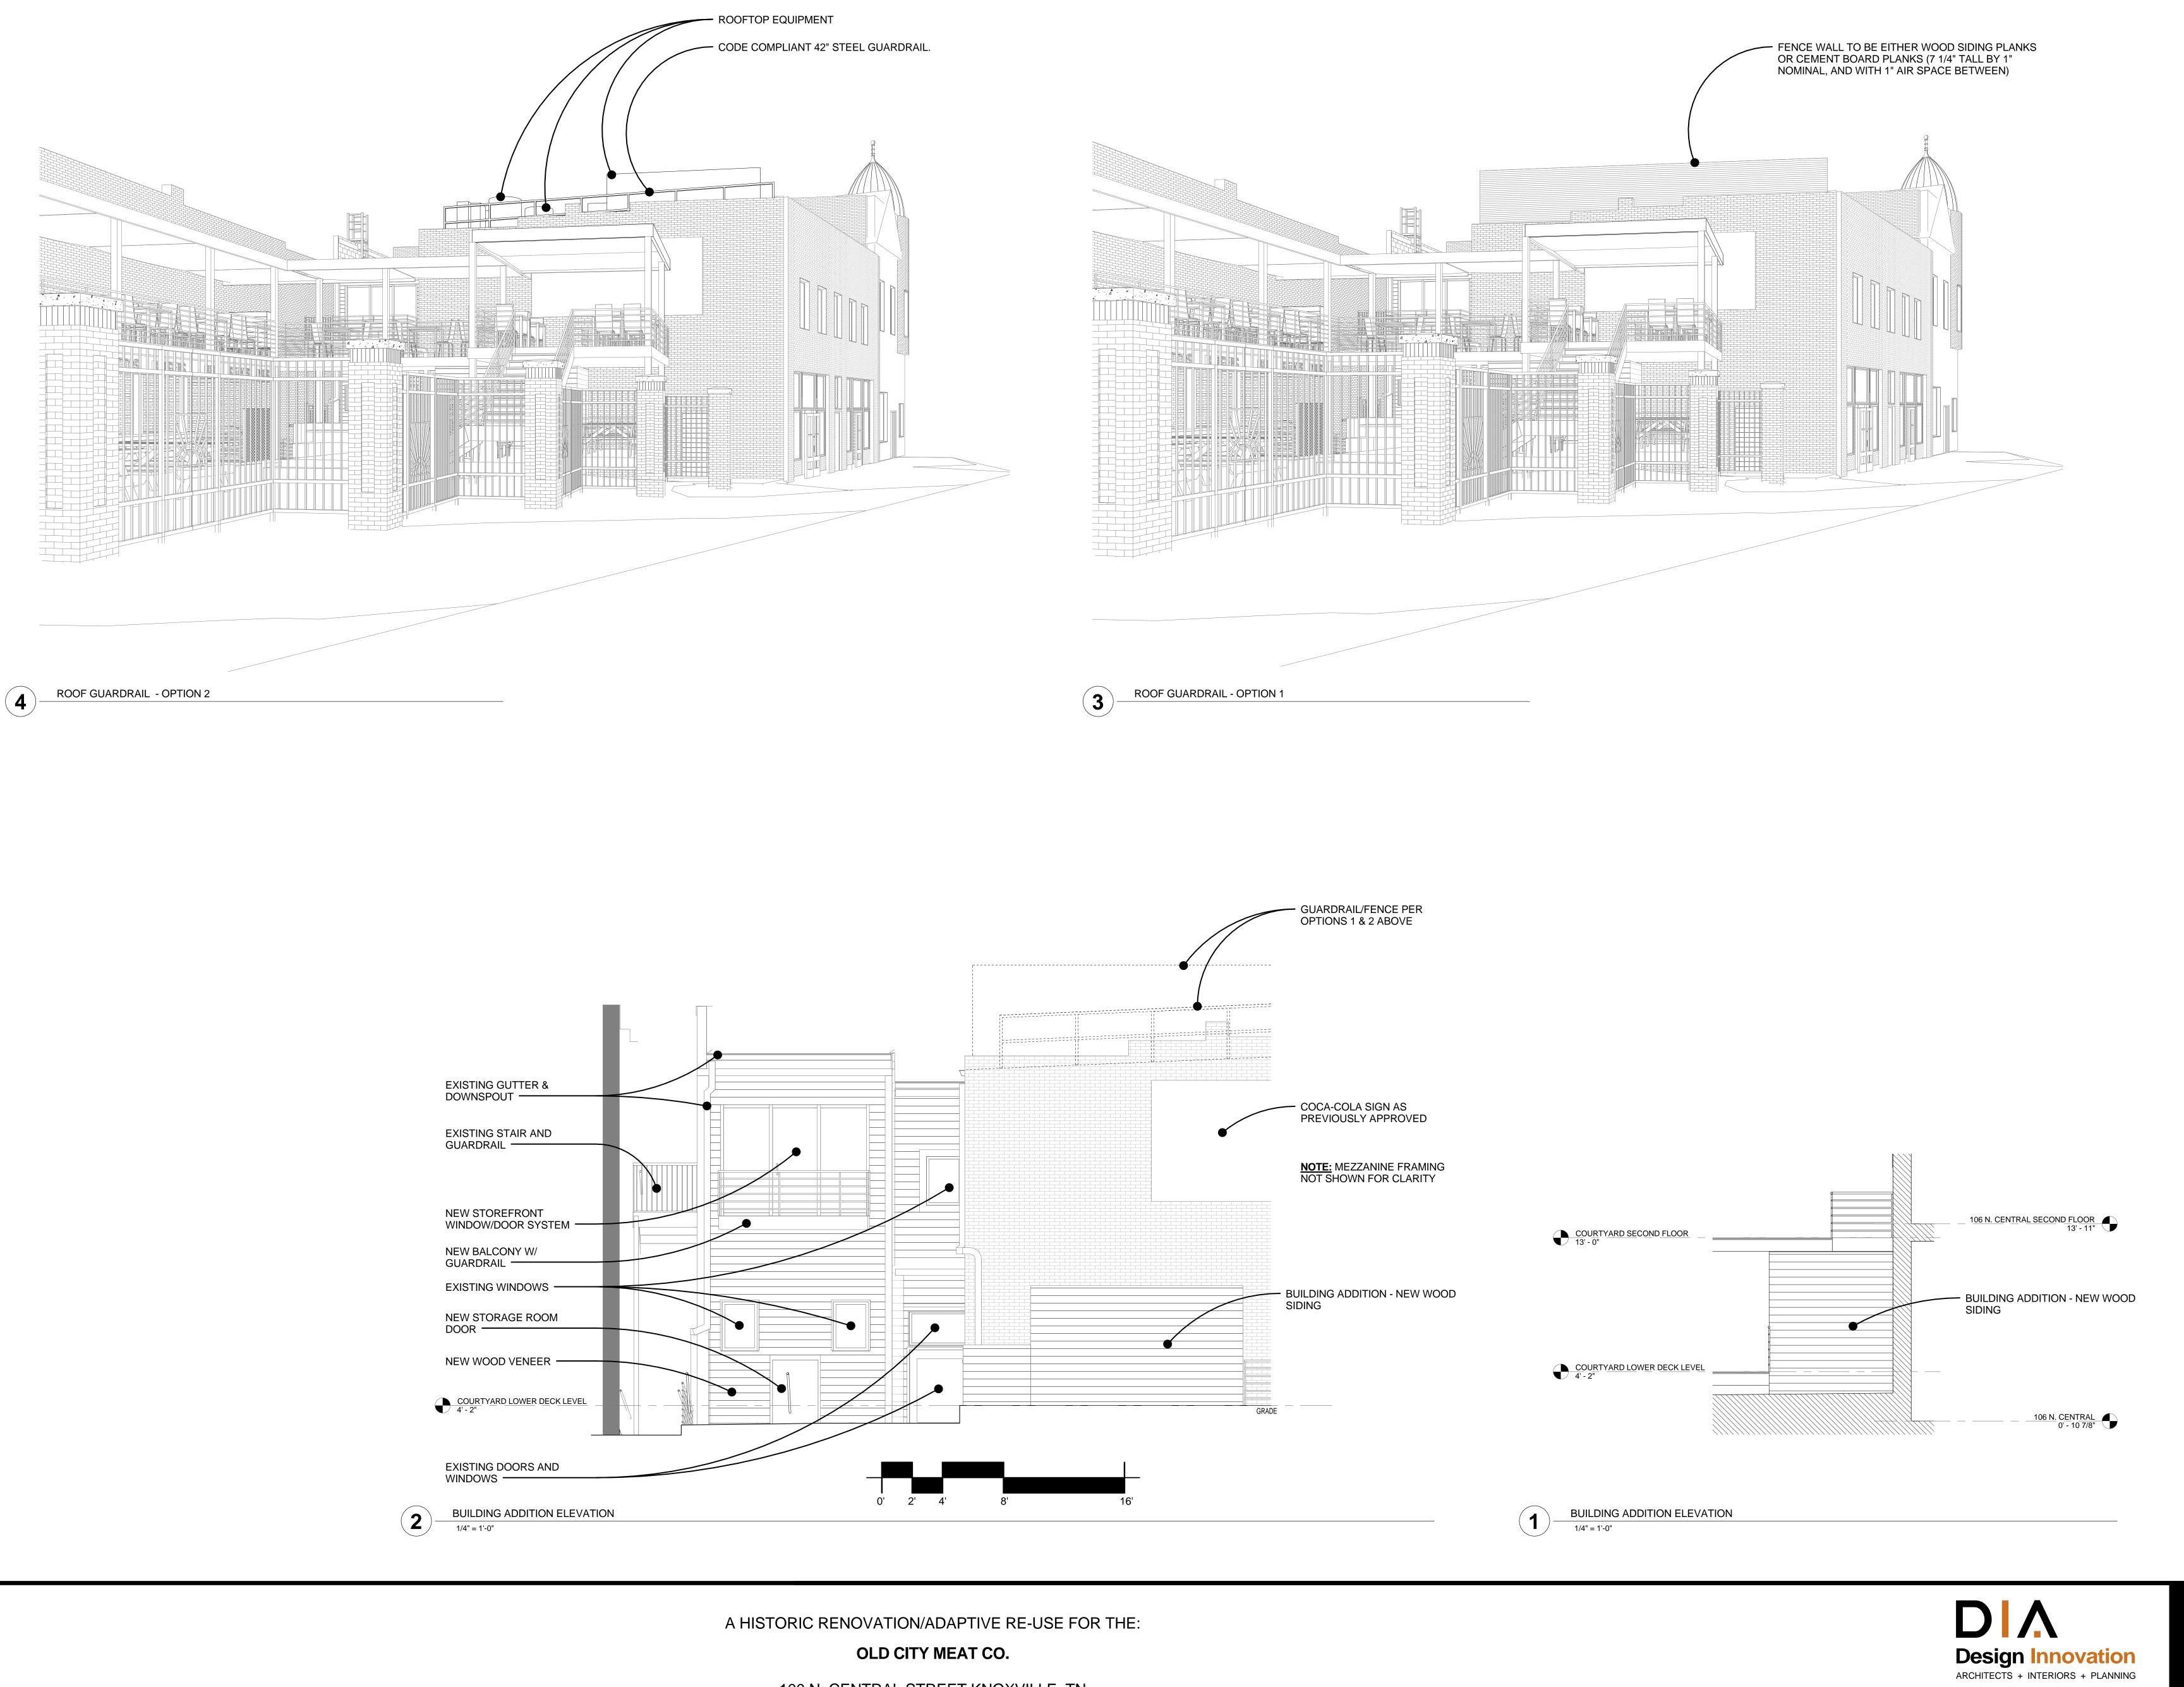

## A HISTORIC RENOVATION/ADAPTIVE RE-USE FOR THE: OLD CITY MEAT CO.

100 N. CENTRAL STREET KNOXVILLE, TN

| PRELIMINA                                                                                                                                                                                                                                                                                                           | -                                                                                                                                                                                 |
|---------------------------------------------------------------------------------------------------------------------------------------------------------------------------------------------------------------------------------------------------------------------------------------------------------------------|-----------------------------------------------------------------------------------------------------------------------------------------------------------------------------------|
| FOR CONSTR                                                                                                                                                                                                                                                                                                          | RUCTION                                                                                                                                                                           |
| DATE                                                                                                                                                                                                                                                                                                                | 06/26/15                                                                                                                                                                          |
| PROJECT #                                                                                                                                                                                                                                                                                                           | 12091.01                                                                                                                                                                          |
| SHEET NUMBER                                                                                                                                                                                                                                                                                                        | D11                                                                                                                                                                               |
| This drawing is the property of DESIGN INNOVAT<br>reproduced or copied in whole or in part without at<br>ARCHITECTS, INC It is to be used for the project<br>not to be used on any other project. It is to be retu<br>written dimensions take precedence. All drawings<br>copyright © of DESIGN INNOVATIONS ARCHITE | uthorization from DESIGN INNOVATIONS<br>t and site specifically identified herein and is<br>irned upon request. Do not scale drawings,<br>and designs shown on these drawings are |