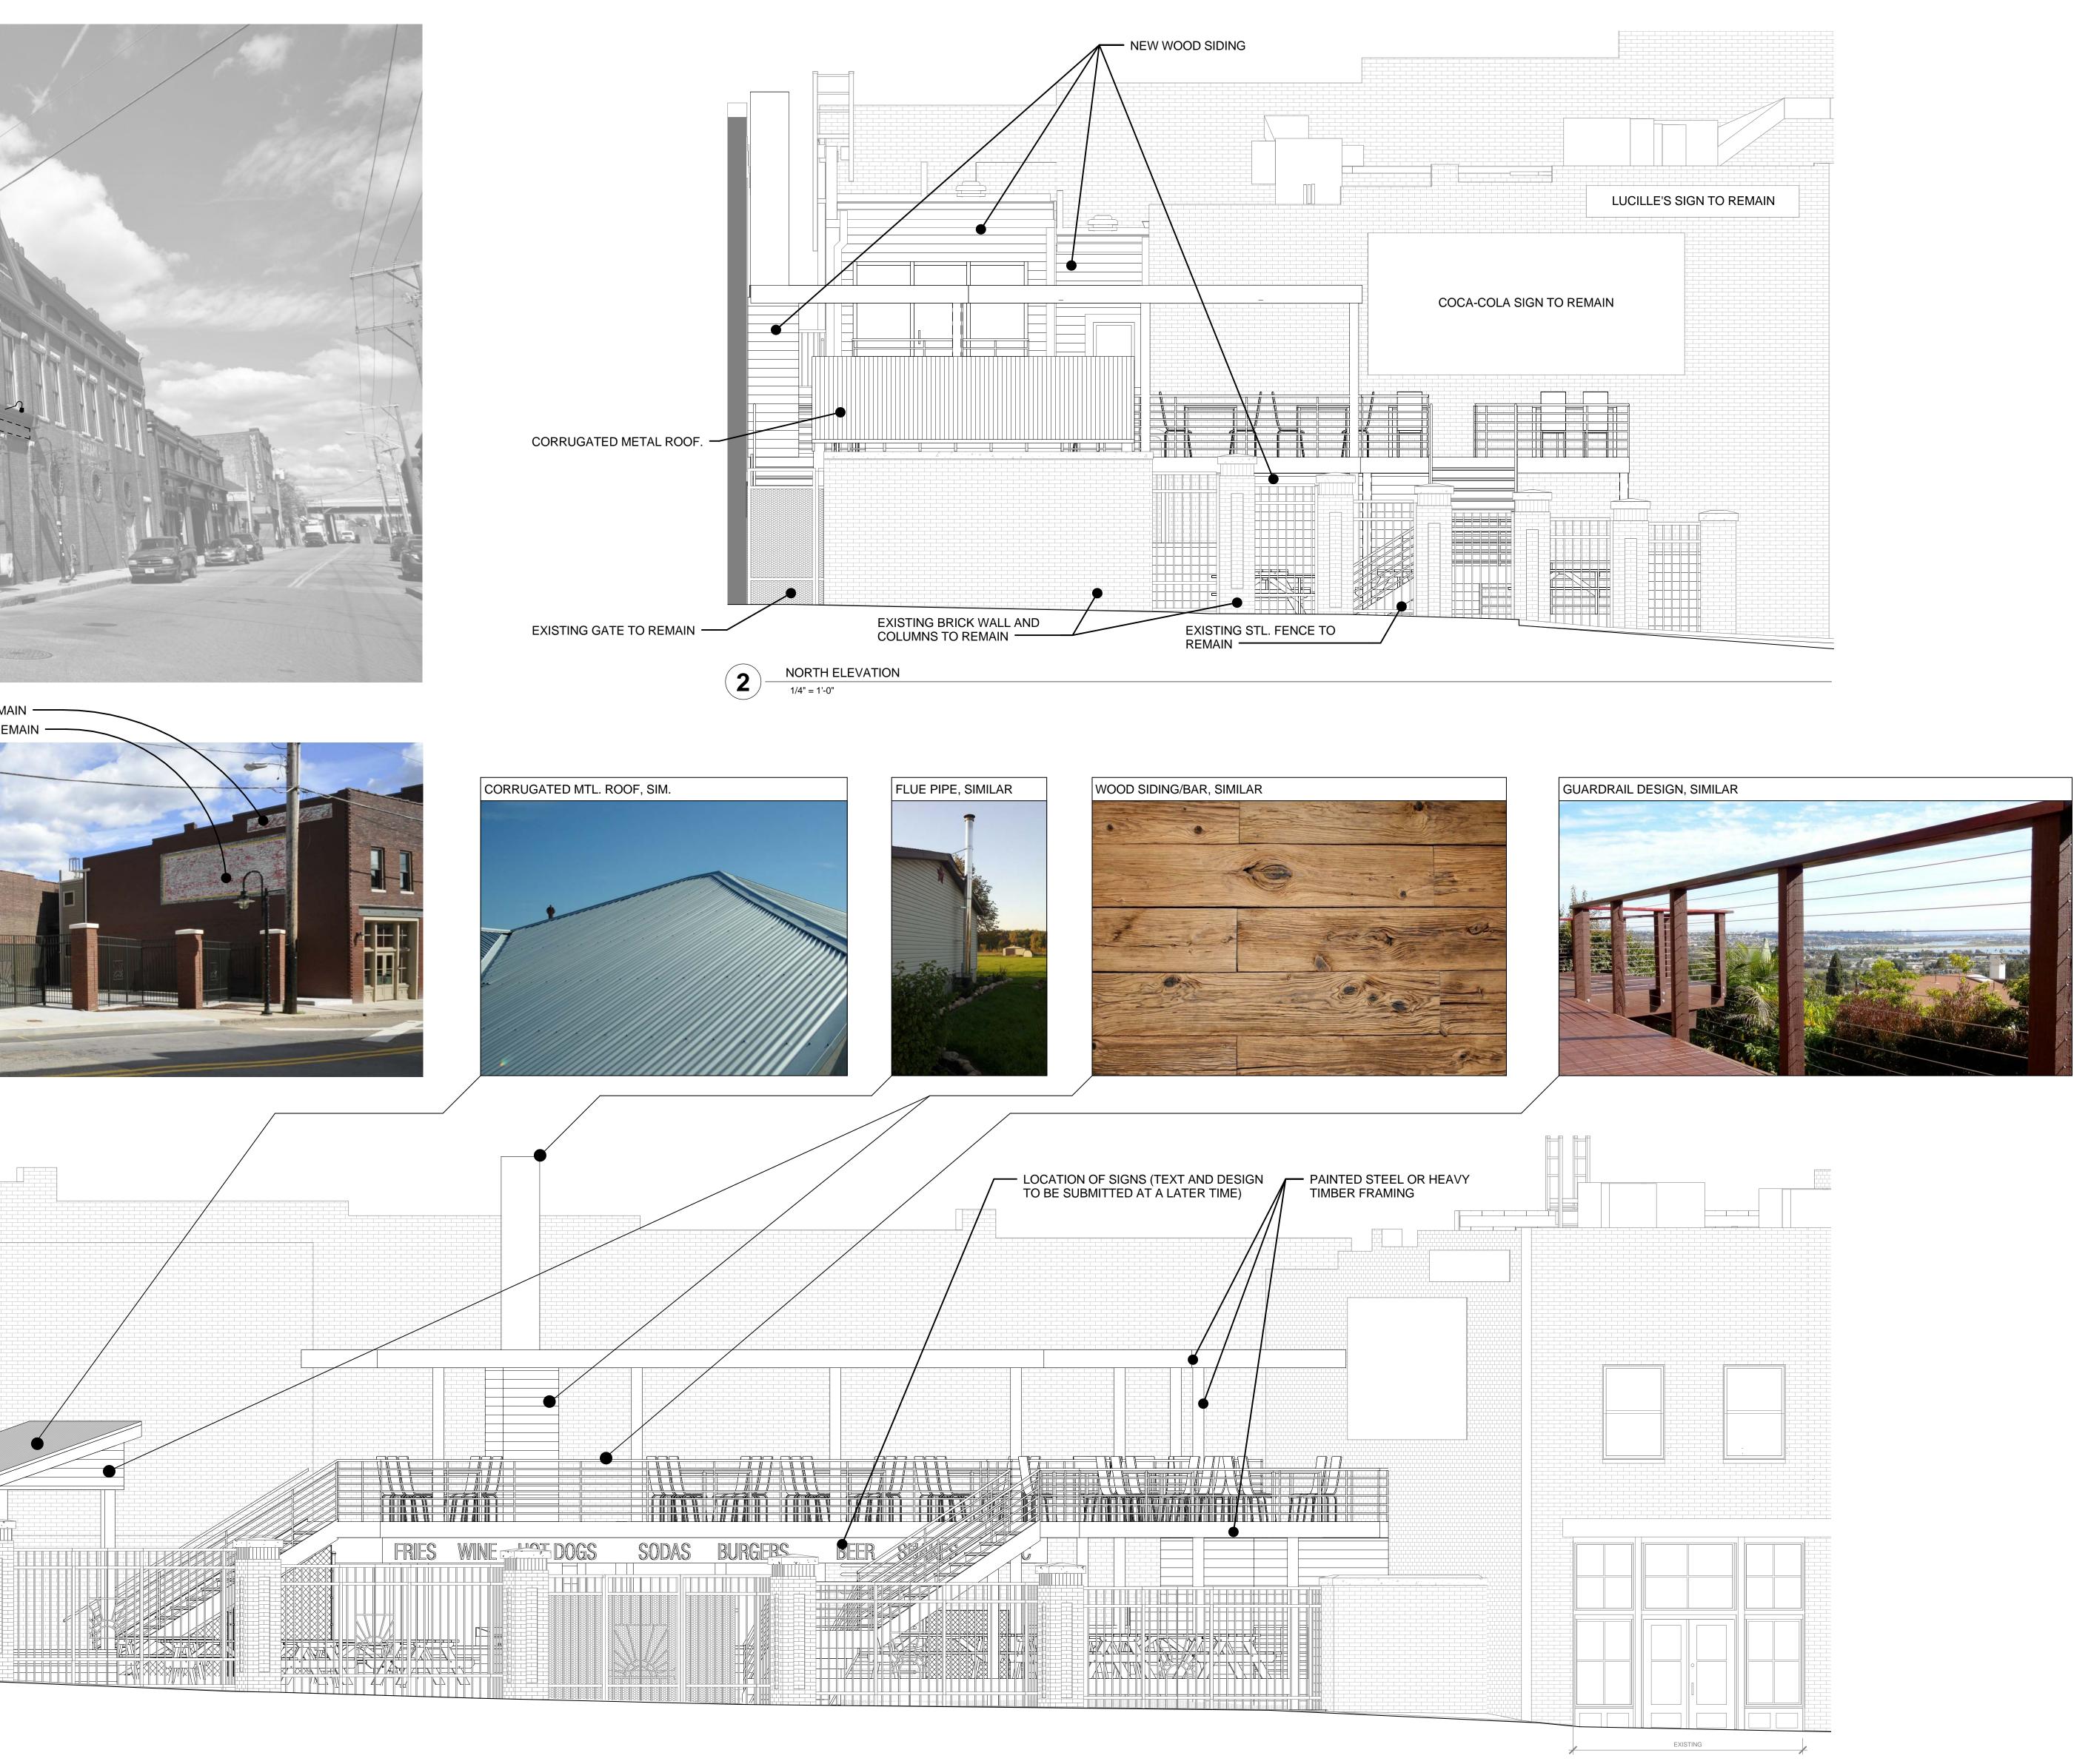

A HISTORIC RENOVATION/ADAPTIVE RE-USE FOR THE: OLD CITY MEAT CO.

100 N. CENTRAL STREET KNOXVILLE, TN

| RESTAURANT SIGN DOWN LIGHTING -<br>NEW RESTAURANT SIGN -                                                                                                                                                                                                                                                                                                                                                                                                                                                                                                                                                                      |                                              |  |
|-------------------------------------------------------------------------------------------------------------------------------------------------------------------------------------------------------------------------------------------------------------------------------------------------------------------------------------------------------------------------------------------------------------------------------------------------------------------------------------------------------------------------------------------------------------------------------------------------------------------------------|----------------------------------------------|--|
| TRAIN MURAL ACKNOWLEDGEMENT<br>PLAQUE TO BE RELOCATED TO AVOID<br>NEW DECK.                                                                                                                                                                                                                                                                                                                                                                                                                                                                                                                                                   | LUCILLE'S SIGN TO RE<br>COCA-COLA SIGN TO RE |  |
| TRAIN MURAL TO REMAIN                                                                                                                                                                                                                                                                                                                                                                                                                                                                                                                                                                                                         |                                              |  |
| BRICK COLUMNS AND<br>WALLS TO REMAIN, TYP. •                                                                                                                                                                                                                                                                                                                                                                                                                                                                                                                                                                                  |                                              |  |
|                                                                                                                                                                                                                                                                                                                                                                                                                                                                                                                                                                                                                               |                                              |  |
|                                                                                                                                                                                                                                                                                                                                                                                                                                                                                                                                                                                                                               |                                              |  |
|                                                                                                                                                                                                                                                                                                                                                                                                                                                                                                                                                                                                                               |                                              |  |
| 1-                                                                                                                                                                                                                                                                                                                                                                                                                                                                                                                                                                                                                            | WEST ELEVATION 0' 2' 4' 8' 16'               |  |
| PRELIMINARY NOT     FOR CONSTRUCTION     DATE   06/26/15     PROJECT #   12091.01     SHEET NUMBER   D12     This drawing is the property of DESIGN INNOVATIONS ARCHITECTS, INC. and is not to be reproduced or copied in whole or in part without authorization from DESIGN INNOVATIONS ARCHITECTS, INC. It is to be used for the project and site specifically identified herein and in to be used on any other project. It is to be reund upon request. Do not scale drawings, written dimensions take precedence. All drawings and designs shown on these drawings are copyright © of DESIGN INNOVATIONS ARCHITECTS, INC. |                                              |  |