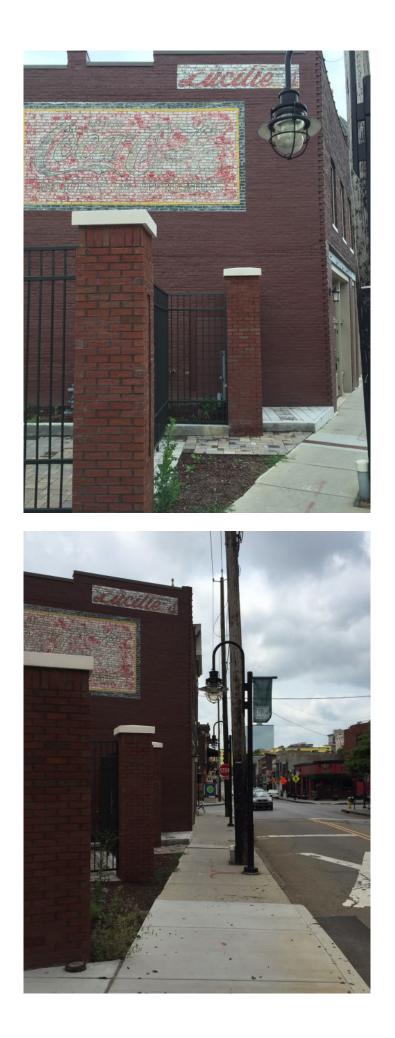

A HISTORIC RENOVATION/ADAPTIVE RE-USE FOR THE: OLD CITY MEAT CO.

100 N. CENTRAL STREET KNOXVILLE, TN

| RESTAURANT SIGN DOWN LIGHTING -<br>NEW RESTAURANT SIGN -                                                                                                                                                                                                                                                                                                                                                                                                                                                                                                                                                                      |                                              |  |
|-------------------------------------------------------------------------------------------------------------------------------------------------------------------------------------------------------------------------------------------------------------------------------------------------------------------------------------------------------------------------------------------------------------------------------------------------------------------------------------------------------------------------------------------------------------------------------------------------------------------------------|----------------------------------------------|--|
| TRAIN MURAL ACKNOWLEDGEMENT<br>PLAQUE TO BE RELOCATED TO AVOID<br>NEW DECK.                                                                                                                                                                                                                                                                                                                                                                                                                                                                                                                                                   | LUCILLE'S SIGN TO RE<br>COCA-COLA SIGN TO RE |  |
| TRAIN MURAL TO REMAIN                                                                                                                                                                                                                                                                                                                                                                                                                                                                                                                                                                                                         |                                              |  |
| BRICK COLUMNS AND<br>WALLS TO REMAIN, TYP. •                                                                                                                                                                                                                                                                                                                                                                                                                                                                                                                                                                                  |                                              |  |
|                                                                                                                                                                                                                                                                                                                                                                                                                                                                                                                                                                                                                               |                                              |  |
|                                                                                                                                                                                                                                                                                                                                                                                                                                                                                                                                                                                                                               |                                              |  |
|                                                                                                                                                                                                                                                                                                                                                                                                                                                                                                                                                                                                                               |                                              |  |
| 1-                                                                                                                                                                                                                                                                                                                                                                                                                                                                                                                                                                                                                            | WEST ELEVATION 0' 2' 4' 8' 16'               |  |
| PRELIMINARY NOT     FOR CONSTRUCTION     DATE   06/26/15     PROJECT #   12091.01     SHEET NUMBER   D12     This drawing is the property of DESIGN INNOVATIONS ARCHITECTS, INC. and is not to be reproduced or copied in whole or in part without authorization from DESIGN INNOVATIONS ARCHITECTS, INC. It is to be used for the project and site specifically identified herein and in to be used on any other project. It is to be reund upon request. Do not scale drawings, written dimensions take precedence. All drawings and designs shown on these drawings are copyright © of DESIGN INNOVATIONS ARCHITECTS, INC. |                                              |  |