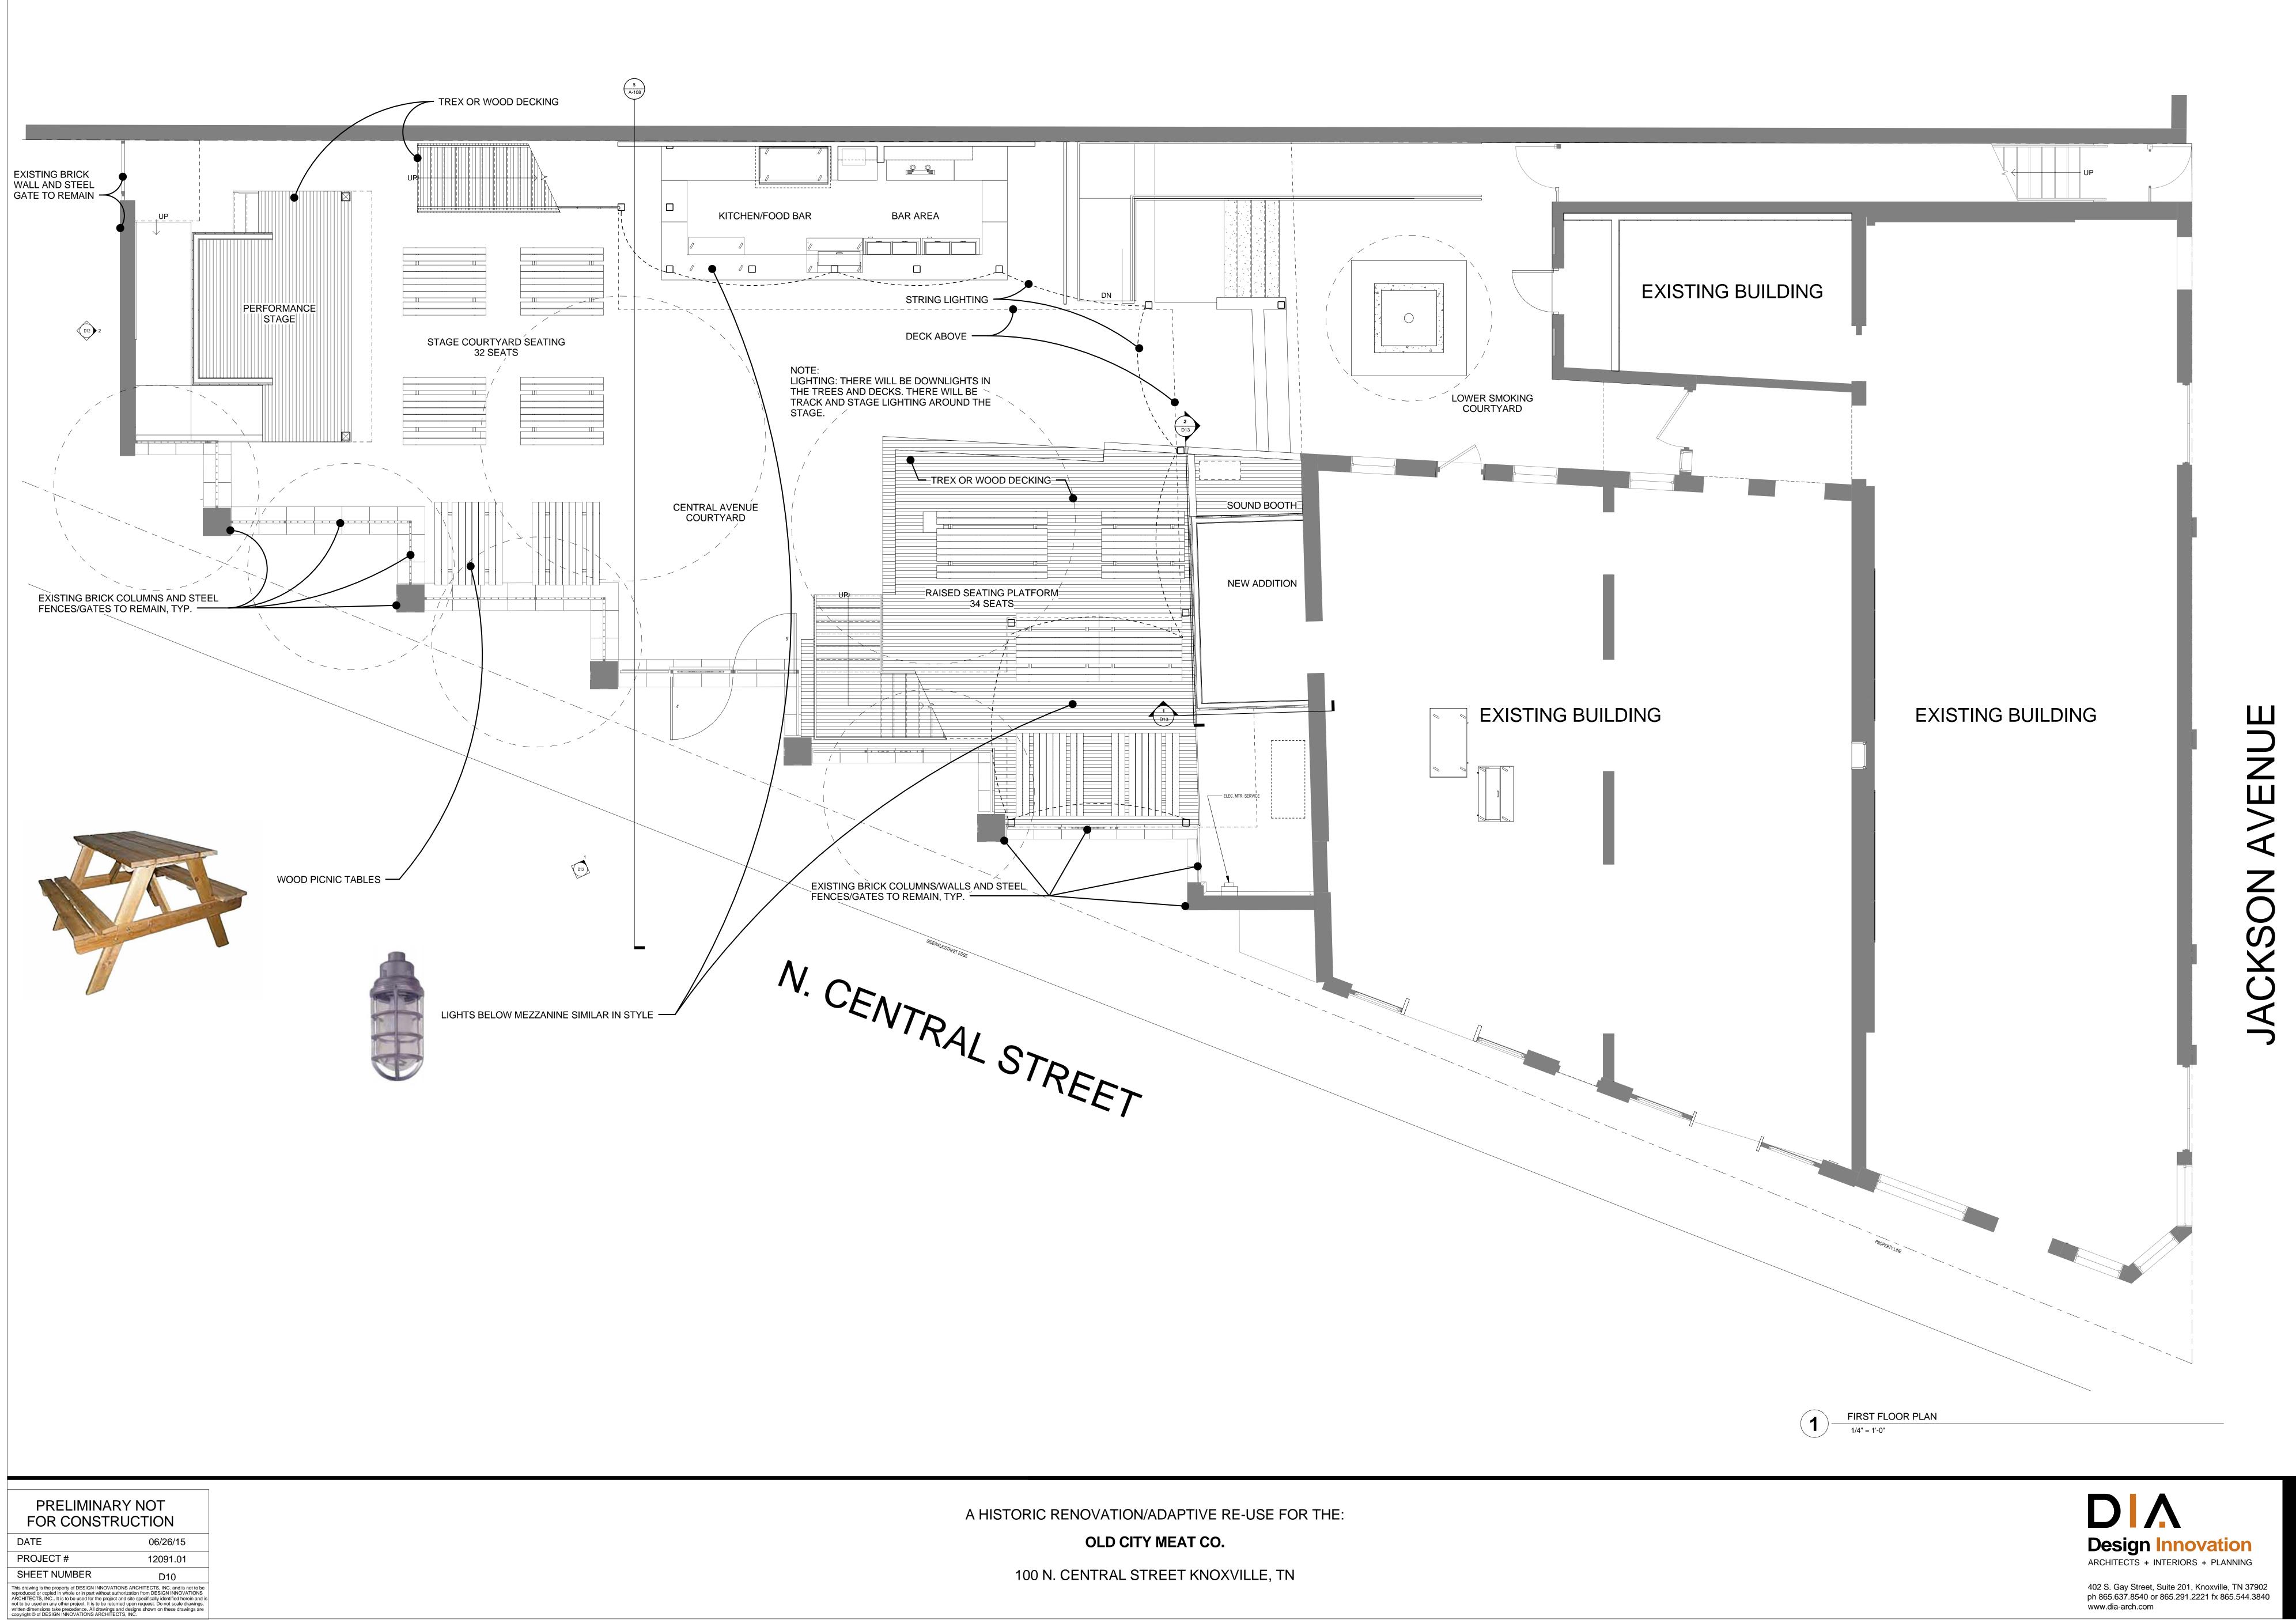

## A HISTORIC RENOVATION/ADAPTIVE RE-USE FOR THE: OLD CITY MEAT CO.

100 N. CENTRAL STREET KNOXVILLE, TN

| PRELIMINA                                                                                                                                                                                                                                                                                                           | -                                                                                                                                                                                 |
|---------------------------------------------------------------------------------------------------------------------------------------------------------------------------------------------------------------------------------------------------------------------------------------------------------------------|-----------------------------------------------------------------------------------------------------------------------------------------------------------------------------------|
| FOR CONSTR                                                                                                                                                                                                                                                                                                          | RUCTION                                                                                                                                                                           |
| DATE                                                                                                                                                                                                                                                                                                                | 06/26/15                                                                                                                                                                          |
| PROJECT #                                                                                                                                                                                                                                                                                                           | 12091.01                                                                                                                                                                          |
| SHEET NUMBER                                                                                                                                                                                                                                                                                                        | D11                                                                                                                                                                               |
| This drawing is the property of DESIGN INNOVAT<br>reproduced or copied in whole or in part without at<br>ARCHITECTS, INC It is to be used for the project<br>not to be used on any other project. It is to be retu<br>written dimensions take precedence. All drawings<br>copyright © of DESIGN INNOVATIONS ARCHITE | uthorization from DESIGN INNOVATIONS<br>t and site specifically identified herein and is<br>irned upon request. Do not scale drawings,<br>and designs shown on these drawings are |