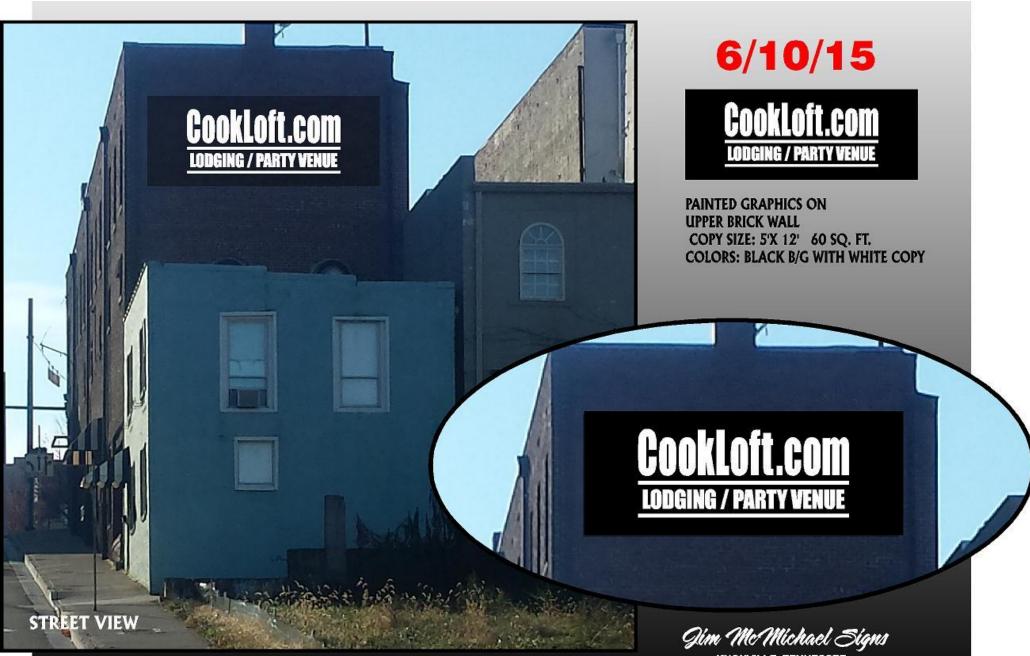

NOTE: Payment is due at time of application. Please make check payable to Knoxville Knox County Metropolitan Planning Commission.

KNOXVILLE, TENNESSEE

Rear facade proposed to be painted same color as front facade.