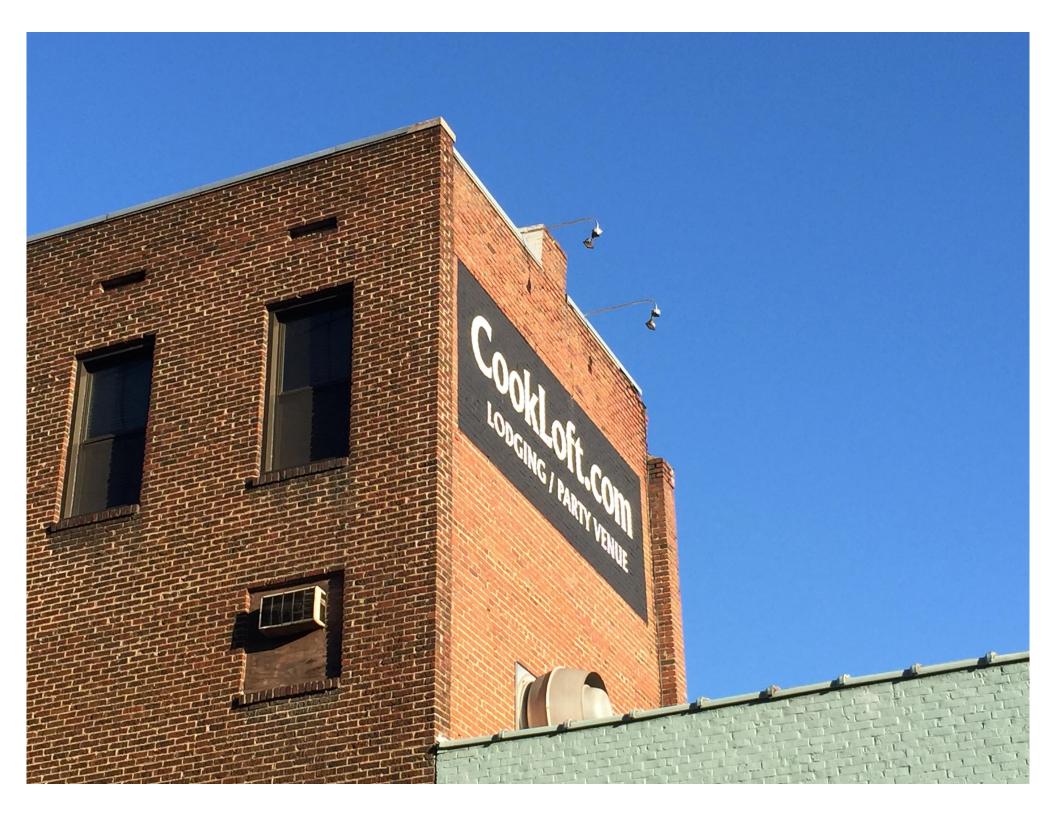

NOTE: Payment is due at time of application. Please make check payable to Knoxville Knox County Metropolitan Planning Commission.

KNOXVILLE, TENNESSEE

Rear facade proposed to be painted same color as front facade.