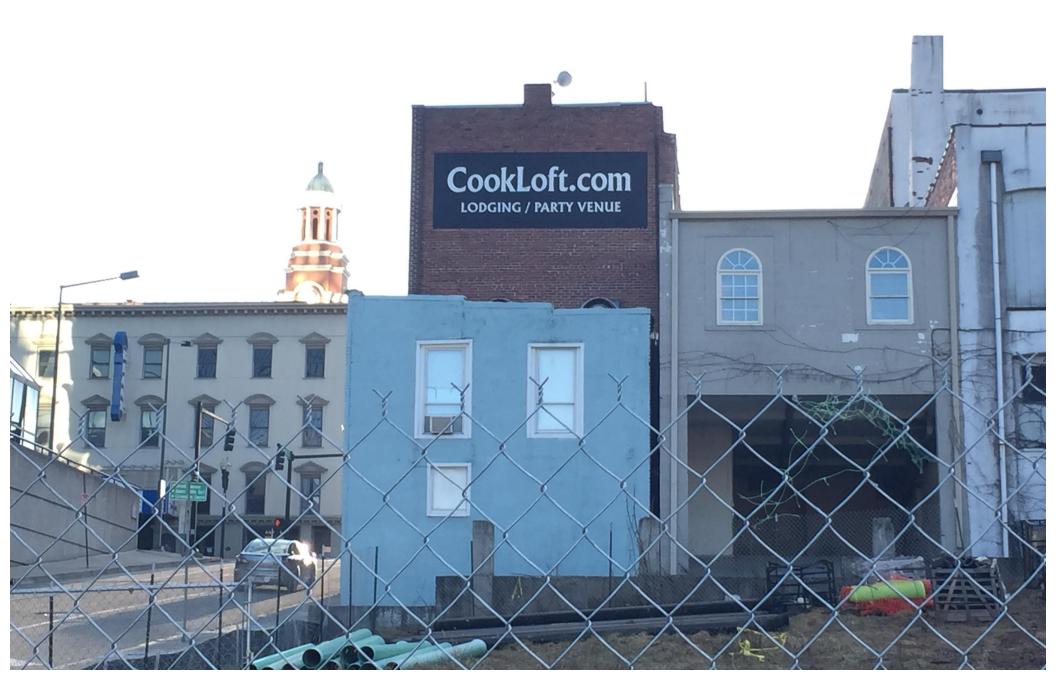

NOTE: Payment is due at time of application. Please make check payable to Knoxville Knox County Metropolitan Planning Commission.

KNOXVILLE, TENNESSEE

Rear facade proposed to be painted same color as front facade.