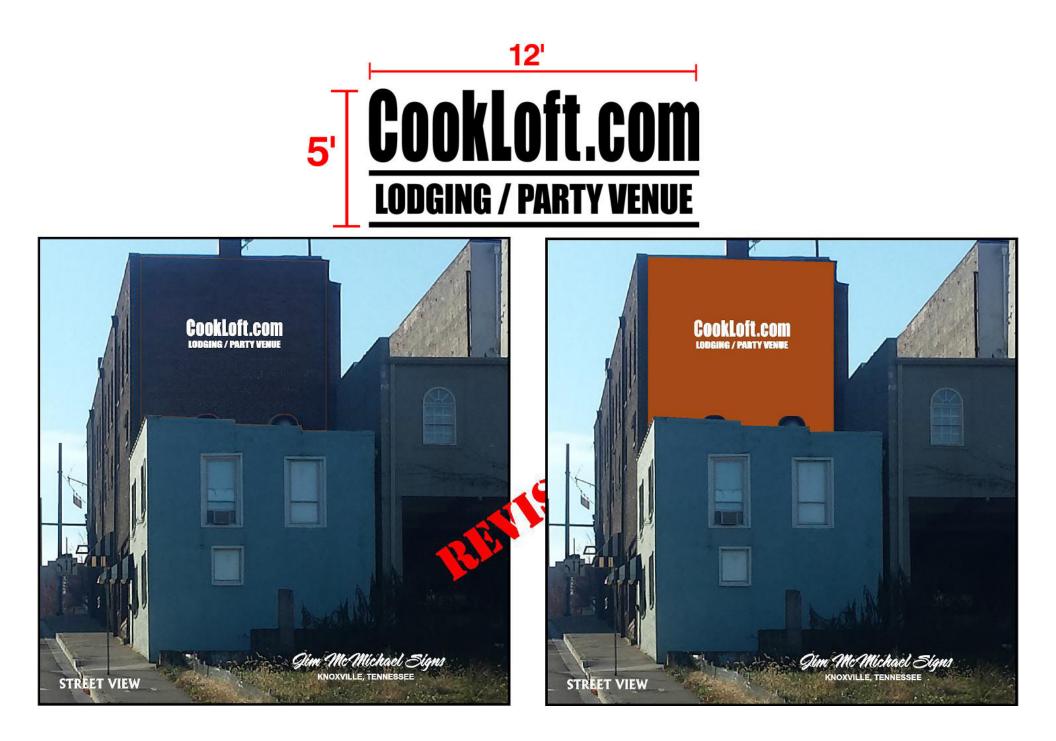

NOTE: Payment is due at time of application. Please make check payable to Knoxville Knox County Metropolitan Planning Commission.

KNOXVILLE, TENNESSEE

Rear facade proposed to be painted same color as front facade.