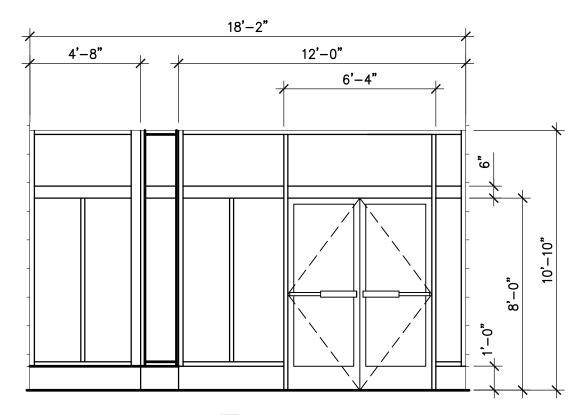

August 7, 2015

\_\_ PROJECT NO:

A3.1

DARK BRONZE ALUMINUM STOREFRONT SYSTEM WITH FOLDING PARTITIONS & 1" INSULATED GLAZING

DARK BRONZE ALUMINUM STOREFRONT SYSTEM WITH 1" INSULATED GLAZING

2 WINDOW ELEVATIONS A6.1 SCALE: 1/4" = 1'-0"