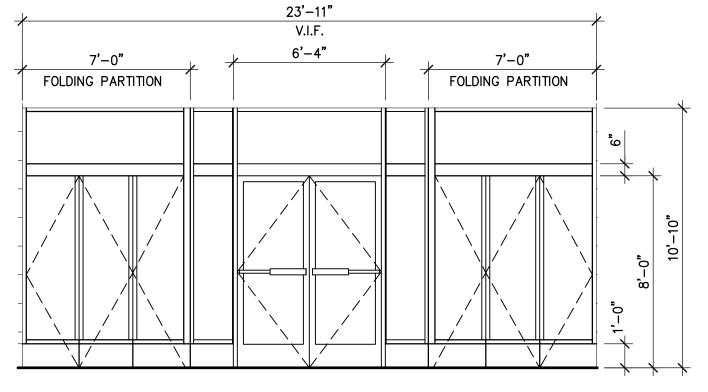

August 7, 2015

\_\_ PROJECT NO:

A3.1

DARK BRONZE ALUMINUM STOREFRONT SYSTEM WITH FOLDING PARTITIONS & 1" INSULATED GLAZING

DARK BRONZE ALUMINUM STOREFRONT SYSTEM WITH 1" INSULATED GLAZING

2 WINDOW ELEVATIONS A6.1 SCALE: 1/4" = 1'-0"