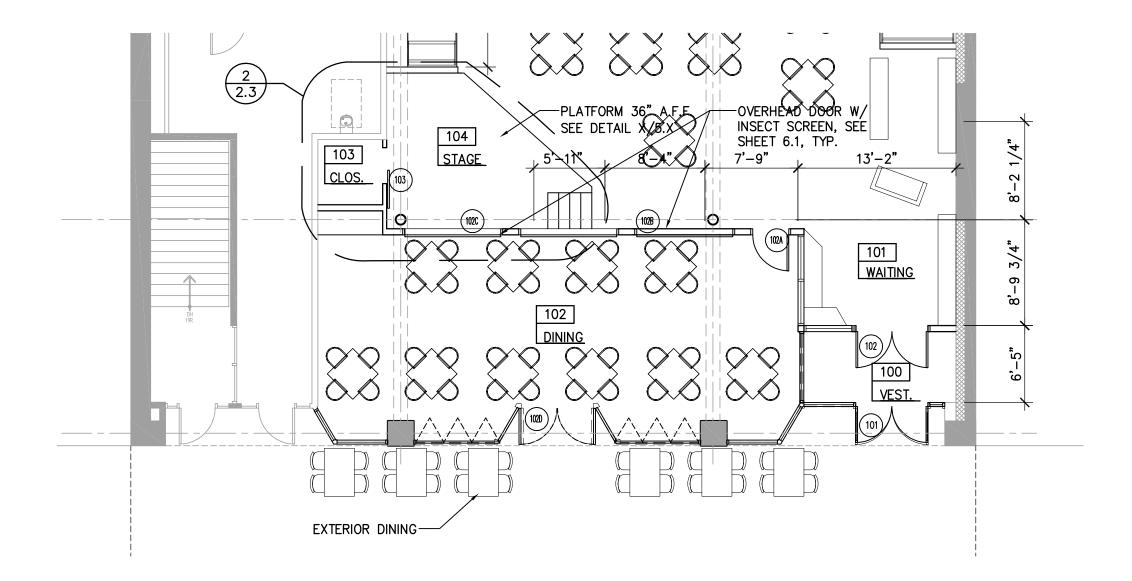

1 FIRST LEVEL FLOOR PLAN
A2.1 SCALE: 1/8" = 1'-0"

FLOOR PLANS

**REVISIONS:** 

DATE:

August 7, 2015

FILE NAME:

PROJECT NO:

-A2.1