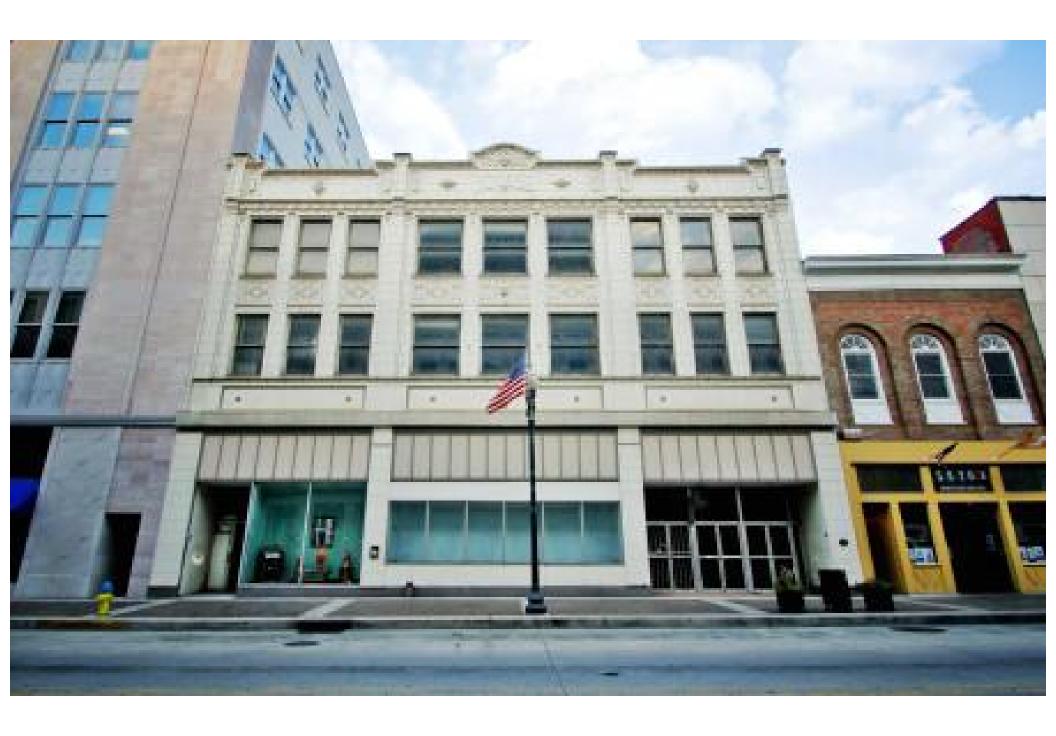

2 EXTERIOR ELEVATION
A3.1 SCALE: 1/8" = 1'-0"

1 EXTERIOR ELEVATION
A3.1 SCALE: 1/8" = 1'-0"

A Tenant Fit-Out for:
WILD WING CAFE
417-421 Gay Street

\_\_ EXTERIOR ELEVATION

\_\_ REVISIONS:

DATE:

\_\_ FILE NAME:

August 7, 2015

\_\_ PROJECT NO:

A3.1

DARK BRONZE ALUMINUM STOREFRONT SYSTEM WITH FOLDING PARTITIONS & 1" INSULATED GLAZING

DARK BRONZE ALUMINUM STOREFRONT SYSTEM WITH 1" INSULATED GLAZING

2 WINDOW ELEVATIONS A6.1 SCALE: 1/4" = 1'-0"