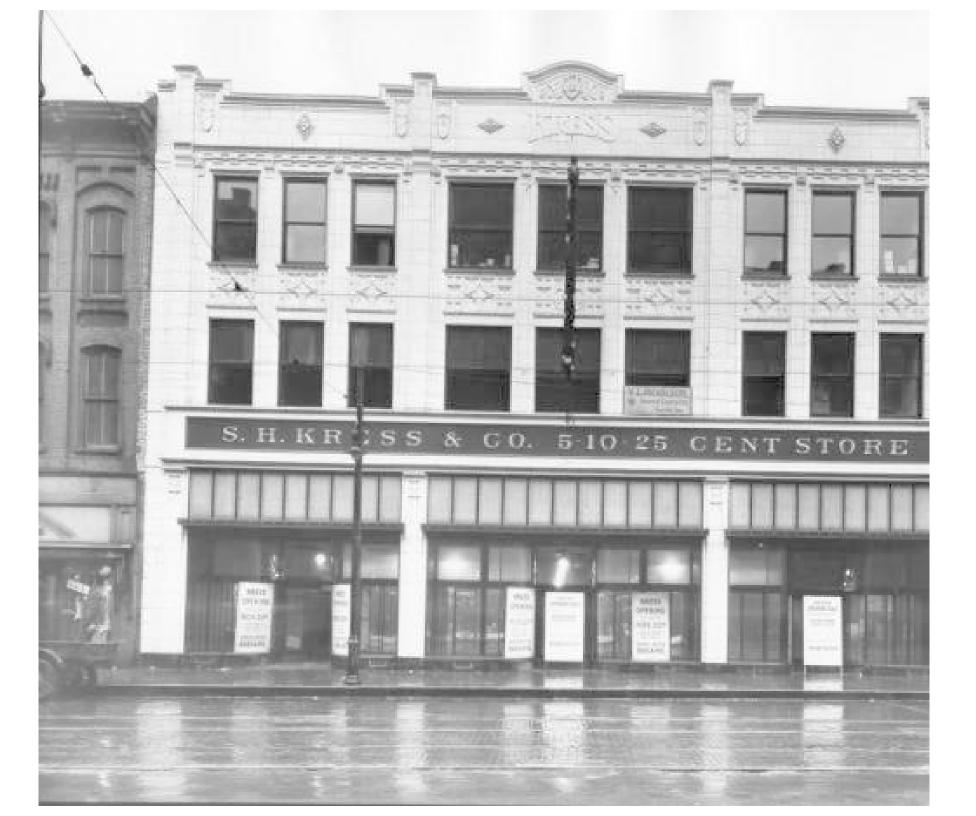

2 EXTERIOR ELEVATION
A3.1 SCALE: 1/8" = 1'-0"

1 EXTERIOR ELEVATION
A3.1 SCALE: 1/8" = 1'-0"

A Tenant Fit-Out for:
WILD WING CAFE
417-421 Gay Street

\_\_ EXTERIOR ELEVATION

\_\_ REVISIONS:

DATE:

\_\_ FILE NAME:

August 7, 2015

\_\_ PROJECT NO:

A3.1

DARK BRONZE ALUMINUM STOREFRONT SYSTEM WITH FOLDING PARTITIONS & 1" INSULATED GLAZING

DARK BRONZE ALUMINUM STOREFRONT SYSTEM WITH 1" INSULATED GLAZING

2 WINDOW ELEVATIONS A6.1 SCALE: 1/4" = 1'-0"