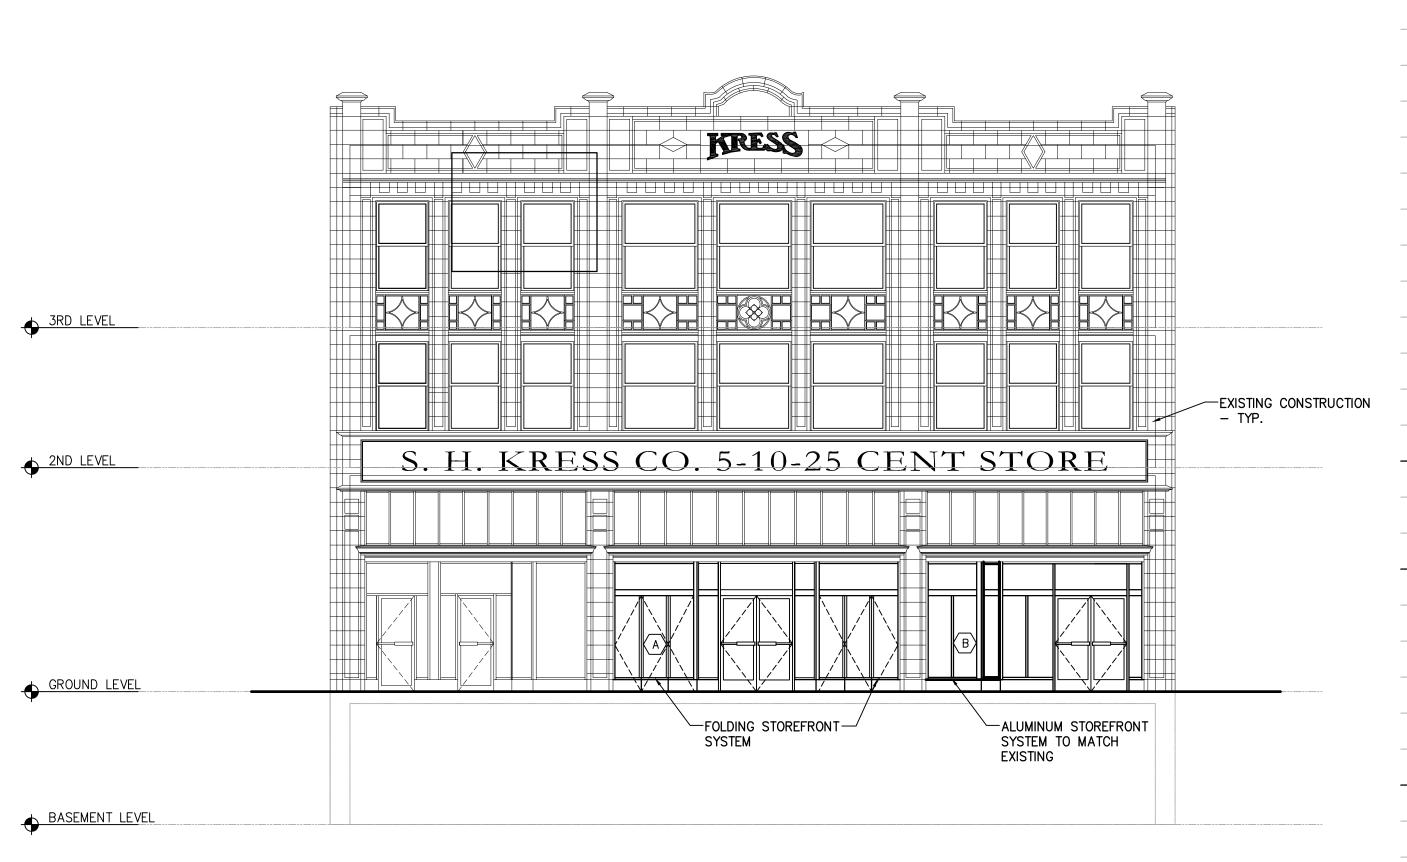

2 EXTERIOR ELEVATION
A3.1 SCALE: 1/8" = 1'-0"

1 EXTERIOR ELEVATION
A3.1 SCALE: 1/8" = 1'-0"

A Tenant Fit-Out for:
WILD WING CAFE
417-421 Gay Street

\_\_ EXTERIOR ELEVATION

\_\_ REVISIONS:

DATE:

\_\_ FILE NAME:

August 7, 2015

\_\_ PROJECT NO:

A3.1

DARK BRONZE ALUMINUM STOREFRONT SYSTEM WITH FOLDING PARTITIONS & 1" INSULATED GLAZING

DARK BRONZE ALUMINUM STOREFRONT SYSTEM WITH 1" INSULATED GLAZING

2 WINDOW ELEVATIONS A6.1 SCALE: 1/4" = 1'-0"