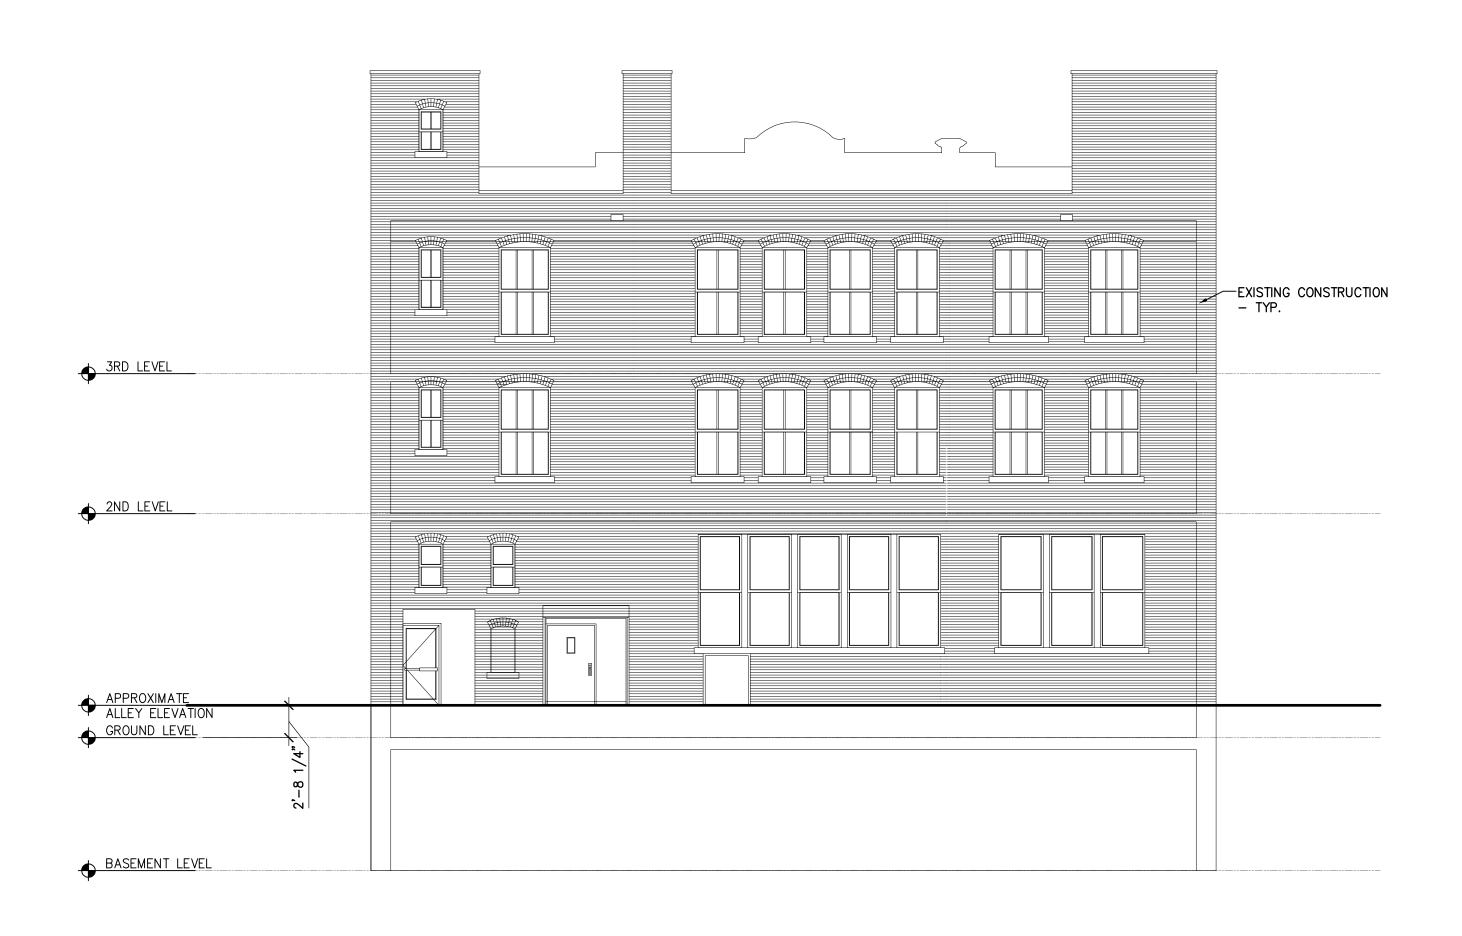

2 EXTERIOR ELEVATION
A3.1 SCALE: 1/8" = 1'-0"

1 EXTERIOR ELEVATION
A3.1 SCALE: 1/8" = 1'-0"

A Tenant Fit-Out for:
WILD WING CAFE
417-421 Gay Street

\_\_ EXTERIOR ELEVATION

\_\_ REVISIONS:

DATE:

\_\_ FILE NAME:

August 7, 2015

\_\_ PROJECT NO:

A3.1

DARK BRONZE ALUMINUM STOREFRONT SYSTEM WITH FOLDING PARTITIONS & 1" INSULATED GLAZING

DARK BRONZE ALUMINUM STOREFRONT SYSTEM WITH 1" INSULATED GLAZING

2 WINDOW ELEVATIONS A6.1 SCALE: 1/4" = 1'-0"