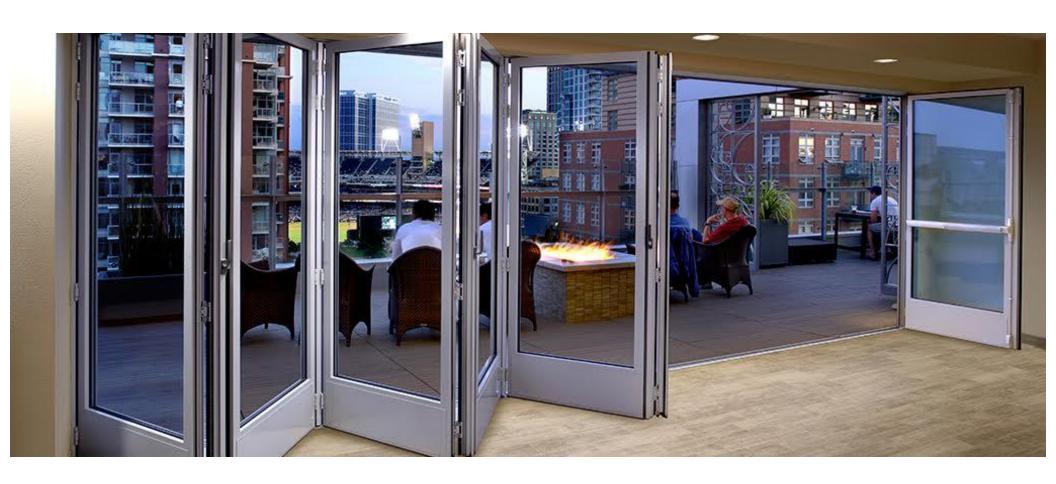

August 7, 2015

\_\_ PROJECT NO:

A3.1

DARK BRONZE ALUMINUM STOREFRONT SYSTEM WITH FOLDING PARTITIONS & 1" INSULATED GLAZING

DARK BRONZE ALUMINUM STOREFRONT SYSTEM WITH 1" INSULATED GLAZING

2 WINDOW ELEVATIONS A6.1 SCALE: 1/4" = 1'-0"