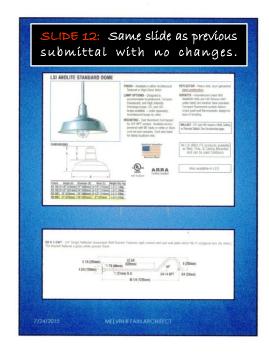

#### LSI ABOLITE STANDARD DOME

| Fixture       | Height (A)     | Diameter (B) | Neck (C)       | Weight (lbs./kg) |
|---------------|----------------|--------------|----------------|------------------|
| <b>RD 100</b> | 8-1/4" (210mm) | 12" (305mm)  | 4-1/2" (114mm) | 2.5 (1.13kg)     |
| <b>RD 150</b> | 9-1/2" (241mm) | 14" (356mm)  | 4-1/2" (114mm) | 3.0 (1.36kg)     |
| <b>RD 200</b> | 10" (254mm)    | 16" (406mm)  | 4-1/2" (114mm) | 3.5 (1.59kg)     |
| <b>RD 300</b> | 11" (279mm)    | 18" (457mm)  | 5" (127mm)     | 4.0 (1.81kg)     |

FINISH - Available in either Architectural Textured or High Gloss finish.

LAMP OPTIONS - Designed to accommodate Incandescent, Compact Fluorescent, and High Intensity Discharge lamps. CFL and HID lamps available - order separately; Incandescent lamps by other.

MOUNTING - Cast Aluminum hub tapped for 3/4" NPT conduit. Available factory prewired with 96" leads or white or black cord set and canopies. Cord sets listed for damp locations only.

American Innovation

REFLECTOR - Heavy-duty, spun galvanized steel construction.

SOCKETS - Incandescent (rated 660 Watt/600 Volt) and HID fixtures (4KV pulse rated) are medium base porcelain. Compact Fluorescent sockets feature smart push-pull thermoplastic design for ease of lamping.

BALLAST - CFL and HID require a Wall, Ceiling, or Remote Ballast. See Accessories page.

All LSI ABOLITE products available as Wall, Pole, & Ceiling Mounted and can be used Outdoors

Also available in LED

GB B 3 GWT - 3/4" Single Reflector Gooseneck Wall Bracket. Features rigid conduit and cast wall plate which fits 4" octagonal box (by other). The bracket features a gloss white powder finish.