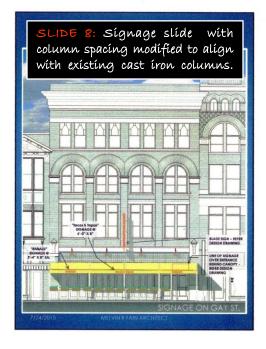

tions only.

American Innovation





REFLECTOR - Heavy-duty, spun galvanized steel construction.

SOCKETS - Incandescent (rated 660 Watt/600 Volt) and HID fixtures (4KV pulse rated) are medium base porcelain. Compact Fluorescent sockets feature smart push-pull thermoplastic design for ease of lamping.

BALLAST - CFL and HID require a Wall, Ceiling, or Remote Ballast. See Accessories page.

All LSI ABOLITE products available as Wall, Pole, & Ceiling Mounted and can be used Outdoors

Also available in LED

GB B 3 GWT - 3/4" Single Reflector Gooseneck Wall Bracket. Features rigid conduit and cast wall plate which fits 4" octagonal box (by other). The bracket features a gloss white powder finish.



#### **BABALU KNOXVILLE PATIO SLIDES**









#### **BABALU KNOXVILLE PATIO SLIDES**









#### **BABALU KNOXVILLE PATIO SLIDES**