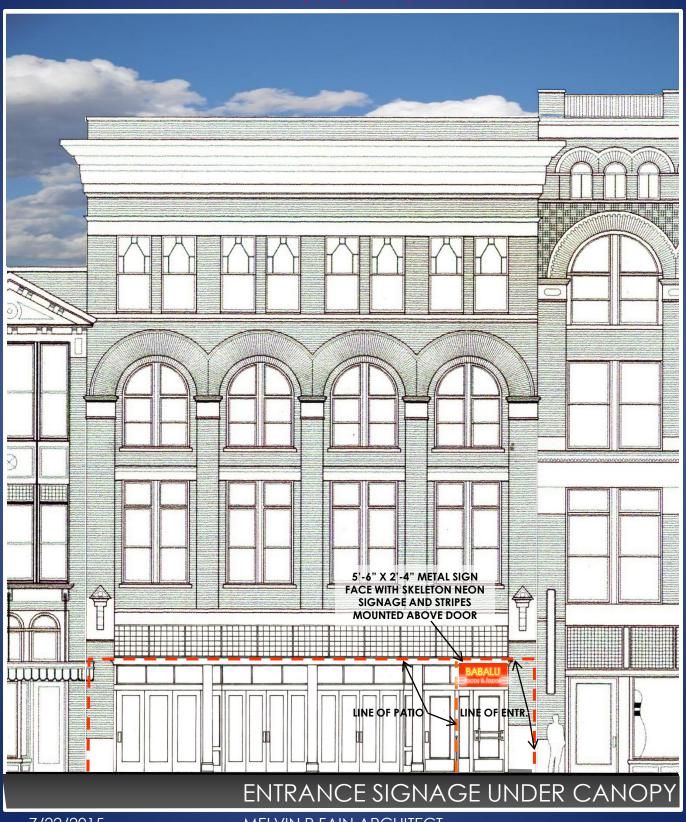

S. GAY STREET

DOORS IN FRONT FAÇADE OPEN ON GAY ST.

S. GAY STREET

NOTE: ALL MATERIALS USED TO CONSTRUCT THE PATIO AND ITS COMPONENTS WILL BE NON-COMBUSTIBLE OR CLASS A FIRE RETARDANT.

SECTION/ELEVATION OF PATIO