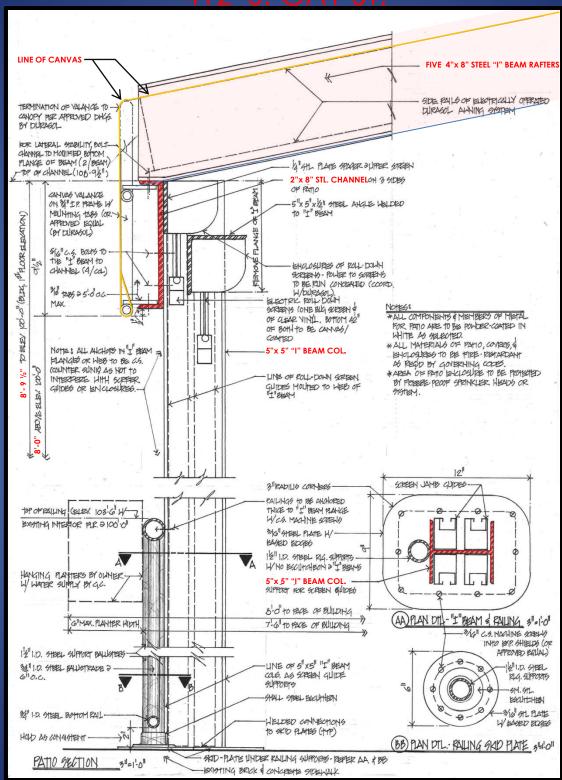

S. GAY STREET

DOORS IN FRONT FAÇADE OPEN ON GAY ST.

S. GAY STREET

NOTE: ALL MATERIALS USED TO CONSTRUCT THE PATIO AND ITS COMPONENTS WILL BE NON-COMBUSTIBLE OR CLASS A FIRE RETARDANT.

SECTION/ELEVATION OF PATIO

NOTE: ALL MATERIALS USED TO CONSTRUCT THE PATIO AND ITS COMPONENTS WILL BE NON-COMBUSTIBLE OR CLASS A FIRE RETARDANT.

END SECTION/ELEVATION OF PATIO