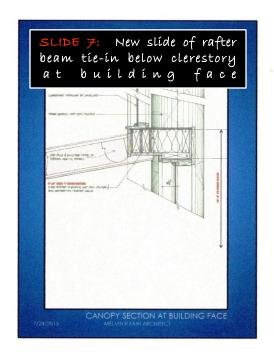

cations only.

American Innovation





REFLECTOR - Heavy-duty, spun galvanized steel construction.

SOCKETS - Incandescent (rated 660 Watt/600 Volt) and HID fixtures (4KV pulse rated) are medium base porcelain. Compact Fluorescent sockets feature smart push-pull thermoplastic design for ease of lamping.

BALLAST - CFL and HID require a Wall, Ceiling, or Remote Ballast. See Accessories page.

All LSI ABOLITE products available as Wall, Pole, & Ceiling Mounted and can be used Outdoors

Also available in LED

GB B 3 GWT - 3/4" Single Reflector Gooseneck Wall Bracket. Features rigid conduit and cast wall plate which fits 4" octagonal box (by other). The bracket features a gloss white powder finish.



#### **BABALU KNOXVILLE PATIO SLIDES**









#### **BABALU KNOXVILLE PATIO SLIDES**









#### **BABALU KNOXVILLE PATIO SLIDES**