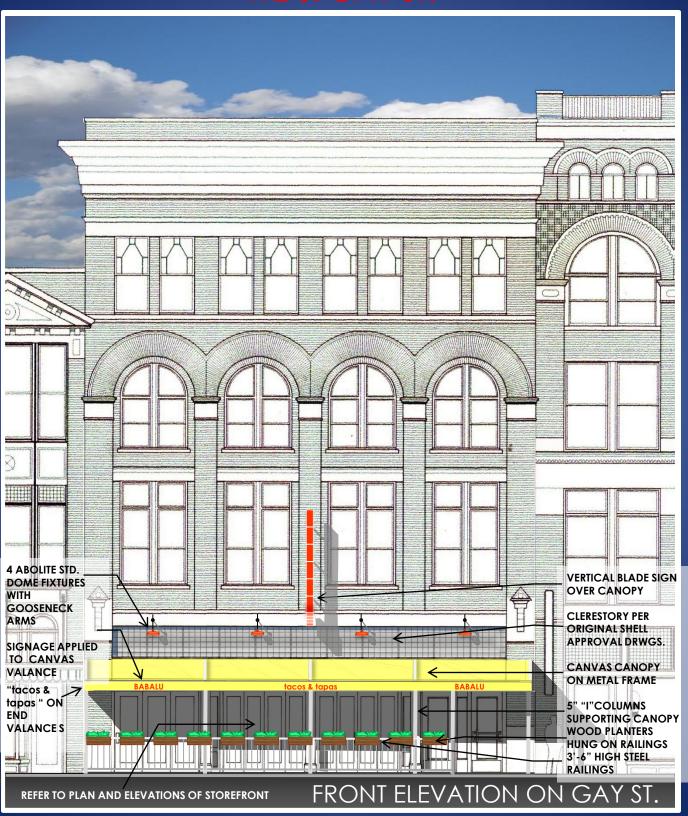

S. GAY STREET

DOORS IN FRONT FAÇADE OPEN ON GAY ST.

S. GAY STREET

NOTE: ALL MATERIALS USED TO CONSTRUCT THE PATIO AND ITS COMPONENTS WILL BE NON-COMBUSTIBLE OR CLASS A FIRE RETARDANT.

SECTION/ELEVATION OF PATIO