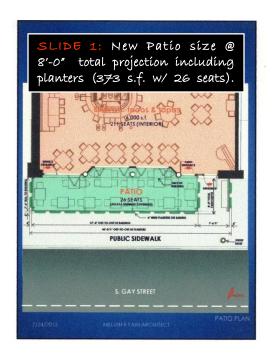

cord set and canopies. Cord sets listed for damp locations only.

American Innovation





REFLECTOR - Heavy-duty, spun galvanized steel construction.

SOCKETS - Incandescent (rated 660 Watt/600 Volt) and HID fixtures (4KV pulse rated) are medium base porcelain. Compact Fluorescent sockets feature smart push-pull thermoplastic design for ease of lamping.

BALLAST - CFL and HID require a Wall, Ceiling, or Remote Ballast. See Accessories page.

All LSI ABOLITE products available as Wall, Pole, & Ceiling Mounted and can be used Outdoors

Also available in LED

GB B 3 GWT - 3/4" Single Reflector Gooseneck Wall Bracket. Features rigid conduit and cast wall plate which fits 4" octagonal box (by other). The bracket features a gloss white powder finish.



#### **BABALU KNOXVILLE PATIO SLIDES**









#### **BABALU KNOXVILLE PATIO SLIDES**









#### **BABALU KNOXVILLE PATIO SLIDES**