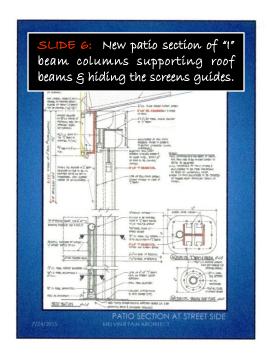

S. GAY STREET

DOORS IN FRONT FAÇADE OPEN ON GAY ST.

S. GAY STREET

NOTE: ALL MATERIALS USED TO CONSTRUCT THE PATIO AND ITS COMPONENTS WILL BE NON-COMBUSTIBLE OR CLASS A FIRE RETARDANT.

SECTION/ELEVATION OF PATIO

NOTE: ALL MATERIALS USED TO CONSTRUCT THE PATIO AND ITS COMPONENTS WILL BE NON-COMBUSTIBLE OR CLASS A FIRE RETARDANT.

END SECTION/ELEVATION OF PATIO

#### **BABALU KNOXVILLE PATIO SLIDES**