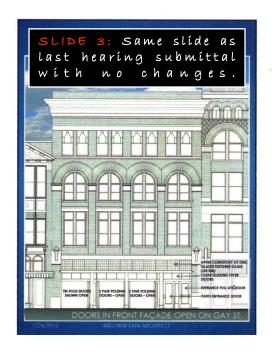

S. GAY STREET

DOORS IN FRONT FAÇADE OPEN ON GAY ST.

S. GAY STREET

NOTE: ALL MATERIALS USED TO CONSTRUCT THE PATIO AND ITS COMPONENTS WILL BE NON-COMBUSTIBLE OR CLASS A FIRE RETARDANT.

SECTION/ELEVATION OF PATIO

NOTE: ALL MATERIALS USED TO CONSTRUCT THE PATIO AND ITS COMPONENTS WILL BE NON-COMBUSTIBLE OR CLASS A FIRE RETARDANT.

END SECTION/ELEVATION OF PATIO

#### **BABALU KNOXVILLE PATIO SLIDES**