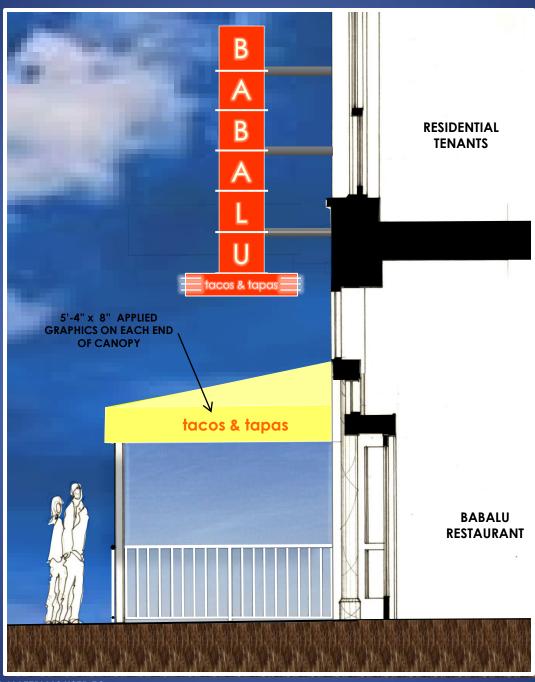

S. GAY STREET

DOORS IN FRONT FAÇADE OPEN ON GAY ST.

S. GAY STREET

NOTE: ALL MATERIALS USED TO CONSTRUCT THE PATIO AND ITS COMPONENTS WILL BE NON-COMBUSTIBLE OR CLASS A FIRE RETARDANT.

SECTION/ELEVATION OF PATIO

NOTE: ALL MATERIALS USED TO CONSTRUCT THE PATIO AND ITS COMPONENTS WILL BE NON-COMBUSTIBLE OR CLASS A FIRE RETARDANT.

END SECTION/ELEVATION OF PATIO