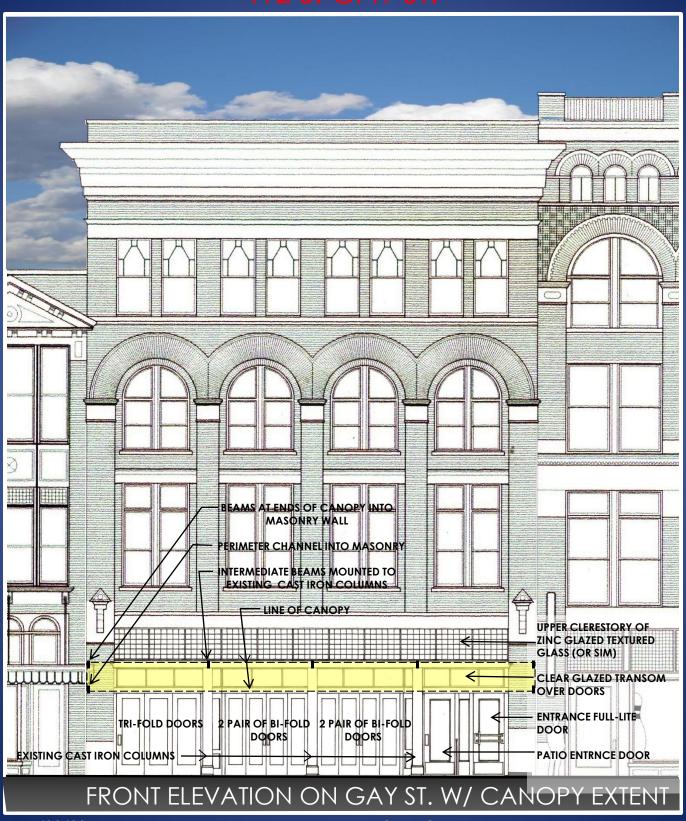

S. GAY STREET

DOORS IN FRONT FAÇADE OPEN ON GAY ST.

S. GAY STREET

NOTE: ALL MATERIALS USED TO CONSTRUCT THE PATIO AND ITS COMPONENTS WILL BE NON-COMBUSTIBLE OR CLASS A FIRE RETARDANT.

SECTION/ELEVATION OF PATIO