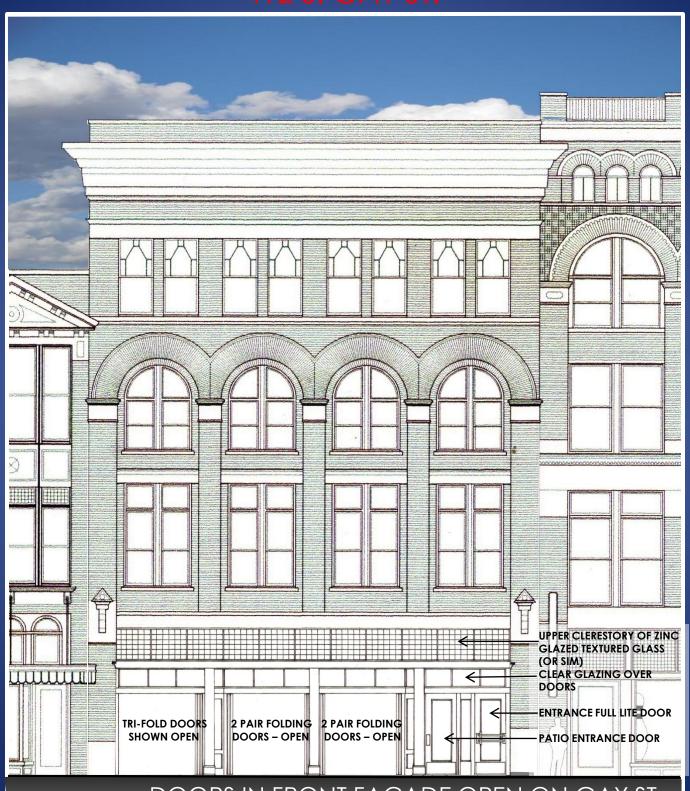

S. GAY STREET

DOORS IN FRONT FAÇADE OPEN ON GAY ST.

S. GAY STREET

NOTE: ALL MATERIALS USED TO CONSTRUCT THE PATIO AND ITS COMPONENTS WILL BE NON-COMBUSTIBLE OR CLASS A FIRE RETARDANT.

SECTION/ELEVATION OF PATIO