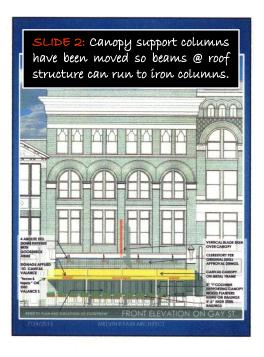

ord set and canopies. Cord sets listed for damp locations only.

American Innovation





REFLECTOR - Heavy-duty, spun galvanized steel construction.

SOCKETS - Incandescent (rated 660 Watt/600 Volt) and HID fixtures (4KV pulse rated) are medium base porcelain. Compact Fluorescent sockets feature smart push-pull thermoplastic design for ease of lamping.

BALLAST - CFL and HID require a Wall, Ceiling, or Remote Ballast. See Accessories page.

All LSI ABOLITE products available as Wall, Pole, & Ceiling Mounted and can be used Outdoors

Also available in LED

GB B 3 GWT - 3/4" Single Reflector Gooseneck Wall Bracket. Features rigid conduit and cast wall plate which fits 4" octagonal box (by other). The bracket features a gloss white powder finish.



#### **BABALU KNOXVILLE PATIO SLIDES**









#### **BABALU KNOXVILLE PATIO SLIDES**









#### **BABALU KNOXVILLE PATIO SLIDES**