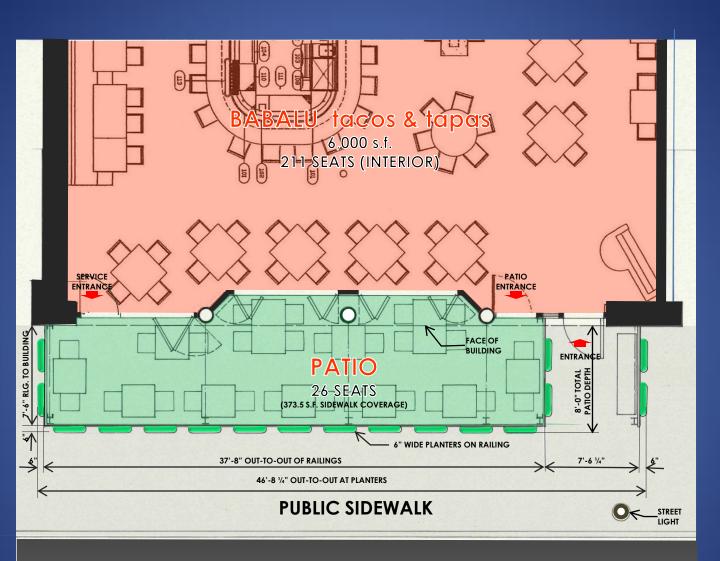

|  |  |  |  |



S. GAY STREET







DOORS IN FRONT FAÇADE OPEN ON GAY ST.



S. GAY STREET















NOTE: ALL MATERIALS USED TO CONSTRUCT THE PATIO AND ITS COMPONENTS WILL BE NON-COMBUSTIBLE OR CLASS A FIRE RETARDANT.

SECTION/ELEVATION OF PATIO



NOTE: ALL MATERIALS USED TO CONSTRUCT THE PATIO AND ITS COMPONENTS WILL BE NON-COMBUSTIBLE OR CLASS A FIRE RETARDANT.

END SECTION/ELEVATION OF PATIO

#### LSI ABOLITE STANDARD DOME



| Fixture       | Height (A)     | Diameter (B) | Neck (C)       | Weight (lbs./kg) |
|---------------|----------------|--------------|----------------|------------------|
| <b>RD 100</b> | 8-1/4" (210mm) | 12" (305mm)  | 4-1/2" (114mm) | 2.5 (1.13kg)     |
| <b>RD 150</b> | 9-1/2" (241mm) | 14" (356mm)  | 4-1/2" (114mm) | 3.0 (1.36kg)     |
| <b>RD 200</b> | 10" (254mm)