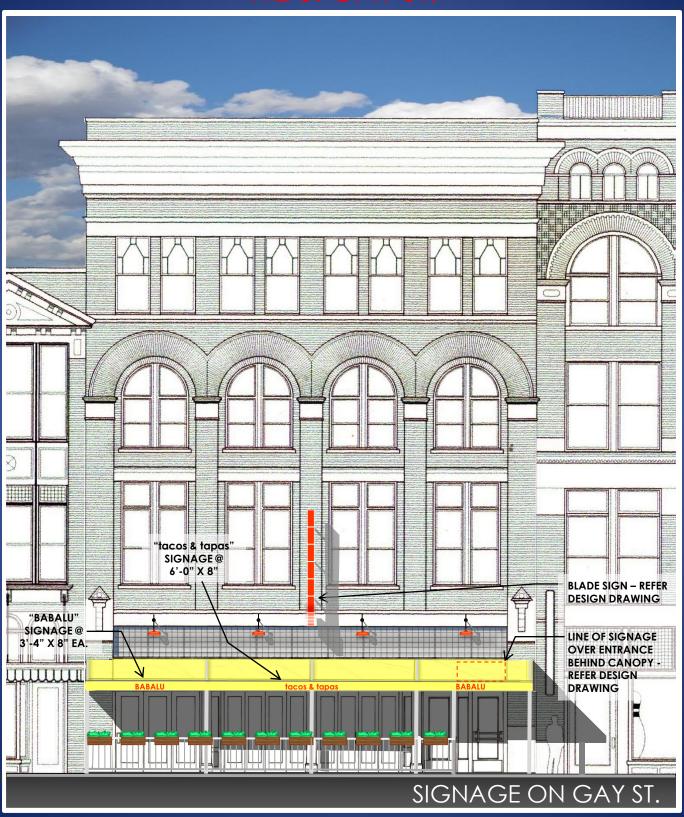

S. GAY STREET

DOORS IN FRONT FAÇADE OPEN ON GAY ST.

S. GAY STREET

NOTE: ALL MATERIALS USED TO CONSTRUCT THE PATIO AND ITS COMPONENTS WILL BE NON-COMBUSTIBLE OR CLASS A FIRE RETARDANT.

SECTION/ELEVATION OF PATIO