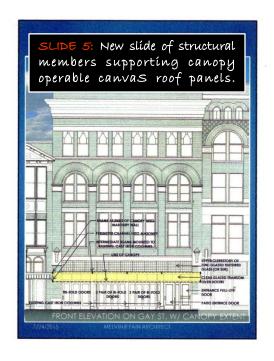

p locations only.

American Innovation





REFLECTOR - Heavy-duty, spun galvanized steel construction.

SOCKETS - Incandescent (rated 660 Watt/600 Volt) and HID fixtures (4KV pulse rated) are medium base porcelain. Compact Fluorescent sockets feature smart push-pull thermoplastic design for ease of lamping.

BALLAST - CFL and HID require a Wall, Ceiling, or Remote Ballast. See Accessories page.

All LSI ABOLITE products available as Wall, Pole, & Ceiling Mounted and can be used Outdoors

Also available in LED

GB B 3 GWT - 3/4" Single Reflector Gooseneck Wall Bracket. Features rigid conduit and cast wall plate which fits 4" octagonal box (by other). The bracket features a gloss white powder finish.



#### **BABALU KNOXVILLE PATIO SLIDES**









#### **BABALU KNOXVILLE PATIO SLIDES**









#### **BABALU KNOXVILLE PATIO SLIDES**