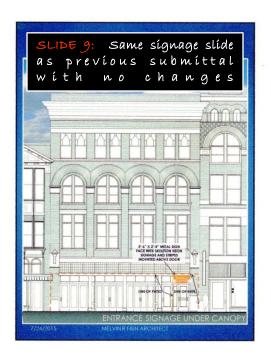

ECTOR - Heavy-duty, spun galvanized steel construction.

SOCKETS - Incandescent (rated 660 Watt/600 Volt) and HID fixtures (4KV pulse rated) are medium base porcelain. Compact Fluorescent sockets feature smart push-pull thermoplastic design for ease of lamping.

BALLAST - CFL and HID require a Wall, Ceiling, or Remote Ballast. See Accessories page.

All LSI ABOLITE products available as Wall, Pole, & Ceiling Mounted and can be used Outdoors

Also available in LED

GB B 3 GWT - 3/4" Single Reflector Gooseneck Wall Bracket. Features rigid conduit and cast wall plate which fits 4" octagonal box (by other). The bracket features a gloss white powder finish.



#### **BABALU KNOXVILLE PATIO SLIDES**









#### **BABALU KNOXVILLE PATIO SLIDES**









#### **BABALU KNOXVILLE PATIO SLIDES**