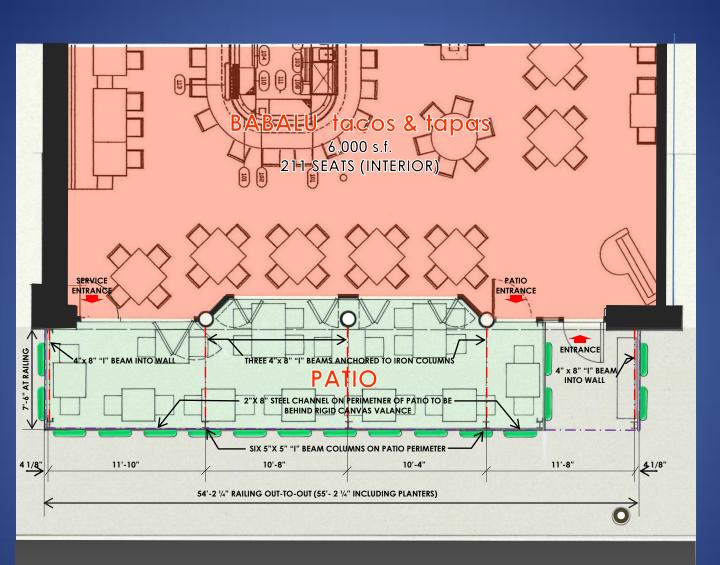

NOTE: ALL MATERIALS USED TO CONSTRUCT THE PATIO AND ITS COMPONENTS WILL BE NON-COMBUSTIBLE OR CLASS A FIRE RETARDANT.

END SECTION/ELEVATION OF PATIO