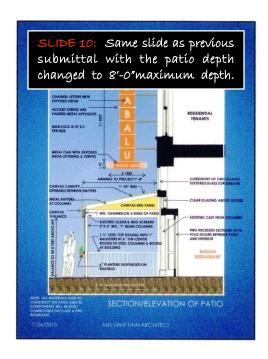

S. GAY STREET

DOORS IN FRONT FAÇADE OPEN ON GAY ST.

S. GAY STREET

NOTE: ALL MATERIALS USED TO CONSTRUCT THE PATIO AND ITS COMPONENTS WILL BE NON-COMBUSTIBLE OR CLASS A FIRE RETARDANT.

SECTION/ELEVATION OF PATIO