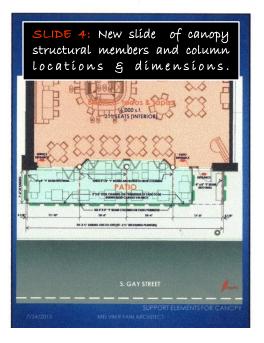

set and canopies. Cord sets listed for damp locations only.

American Innovation





REFLECTOR - Heavy-duty, spun galvanized steel construction.

SOCKETS - Incandescent (rated 660 Watt/600 Volt) and HID fixtures (4KV pulse rated) are medium base porcelain. Compact Fluorescent sockets feature smart push-pull thermoplastic design for ease of lamping.

BALLAST - CFL and HID require a Wall, Ceiling, or Remote Ballast. See Accessories page.

All LSI ABOLITE products available as Wall, Pole, & Ceiling Mounted and can be used Outdoors

Also available in LED

GB B 3 GWT - 3/4" Single Reflector Gooseneck Wall Bracket. Features rigid conduit and cast wall plate which fits 4" octagonal box (by other). The bracket features a gloss white powder finish.



#### **BABALU KNOXVILLE PATIO SLIDES**









#### **BABALU KNOXVILLE PATIO SLIDES**









#### **BABALU KNOXVILLE PATIO SLIDES**