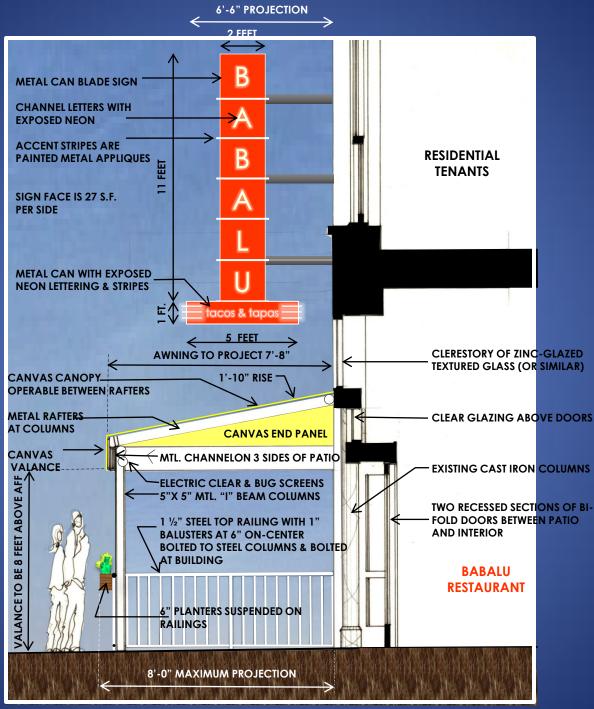

S. GAY STREET

DOORS IN FRONT FAÇADE OPEN ON GAY ST.

S. GAY STREET

NOTE: ALL MATERIALS USED TO CONSTRUCT THE PATIO AND ITS COMPONENTS WILL BE NON-COMBUSTIBLE OR CLASS A FIRE RETARDANT.

SECTION/ELEVATION OF PATIO

NOTE: ALL MATERIALS USED TO CONSTRUCT THE PATIO AND ITS COMPONENTS WILL BE NON-COMBUSTIBLE OR CLASS A FIRE RETARDANT.

END SECTION/ELEVATION OF PATIO