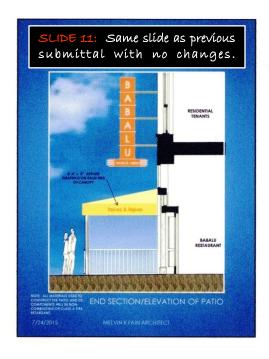

NOTE: ALL MATERIALS USED TO CONSTRUCT THE PATIO AND ITS COMPONENTS WILL BE NON-COMBUSTIBLE OR CLASS A FIRE RETARDANT.

END SECTION/ELEVATION OF PATIO