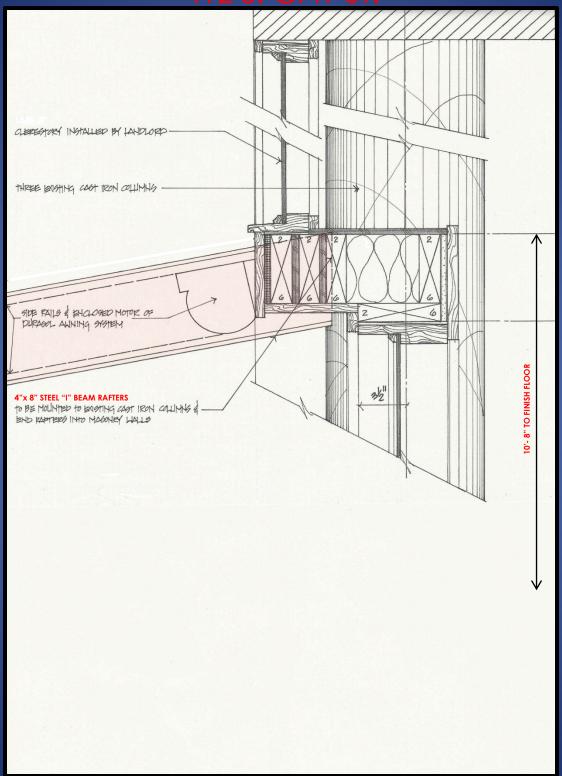

S. GAY STREET

DOORS IN FRONT FAÇADE OPEN ON GAY ST.

S. GAY STREET

NOTE: ALL MATERIALS USED TO CONSTRUCT THE PATIO AND ITS COMPONENTS WILL BE NON-COMBUSTIBLE OR CLASS A FIRE RETARDANT.

SECTION/ELEVATION OF PATIO

NOTE: ALL MATERIALS USED TO CONSTRUCT THE PATIO AND ITS COMPONENTS WILL BE NON-COMBUSTIBLE OR CLASS A FIRE RETARDANT.

END SECTION/ELEVATION OF PATIO