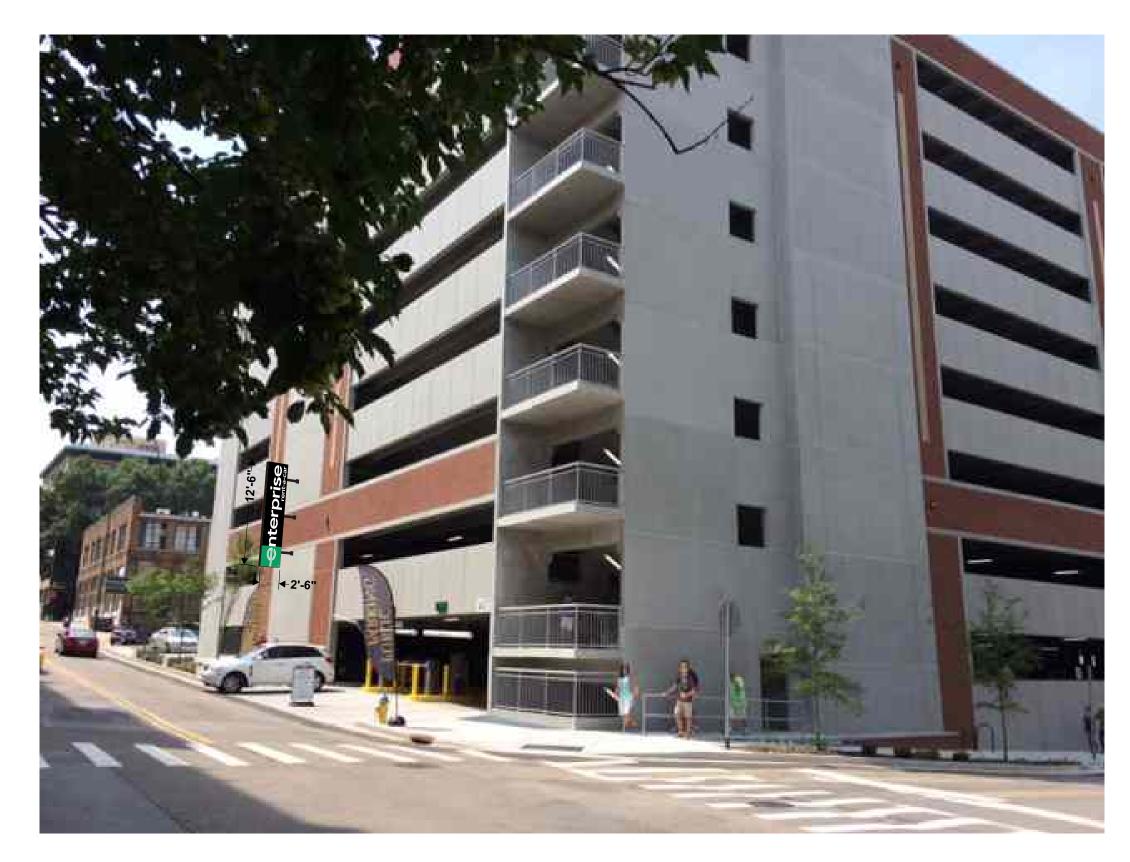

ISO 9001:2008 Certified Enterprise

Note: Awning projection is 3'-6"

ISO 9001:2008 Certified Enterprise

| Client:<br>Site: |               |                  |
|------------------|---------------|------------------|
| Sile:            | KNOXVILLE, TN |                  |
| Consultant:      | T.EPPS        |                  |
| Draftsman:       | SAM THÉRIAULT | Date: 07.31.2015 |
| Page: 2/2        | Scale:        | N.T.S.           |