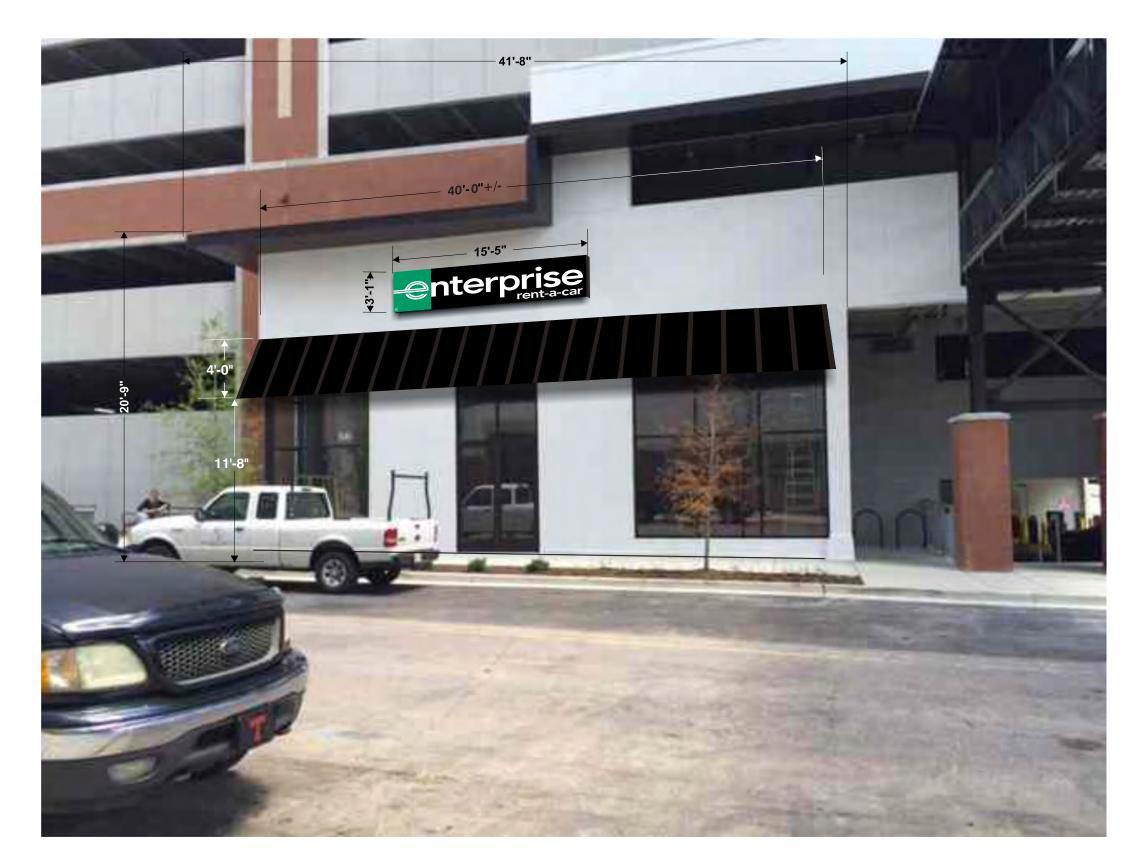

ISO 9001:2008 Certified Enterprise

Note: Awning projection is 3'-6"

ISO 9001:2008 Certified Enterprise

| Client:<br>Site: |               |                  |
|------------------|---------------|------------------|
| Sile:            | KNOXVILLE, TN |                  |
| Consultant:      | T.EPPS        |                  |
| Draftsman:       | SAM THÉRIAULT | Date: 07.31.2015 |
| Page: 2/2        | Scale:        | N.T.S.           |