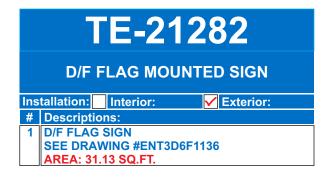

ISO 9001:2008 Certified Enterprise

Note: Awning projection is 3'-6"

ISO 9001:2008 Certified Enterprise

| Client:<br>Site: |               |                  |
|------------------|---------------|------------------|
| Sile:            | KNOXVILLE, TN |                  |
| Consultant:      | T.EPPS        |                  |
| Draftsman:       | SAM THÉRIAULT | Date: 07.31.2015 |
| Page: 2/2        | Scale:        | N.T.S.           |