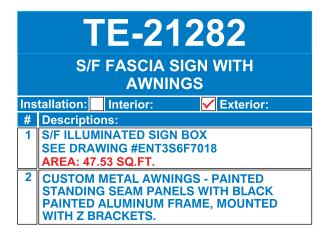

ISO 9001:2008 Certified Enterprise

Note: Awning projection is 3'-6"

ISO 9001:2008 Certified Enterprise

| Client:<br>Site: |               |                  |
|------------------|---------------|------------------|
| Sile:            | KNOXVILLE, TN |                  |
| Consultant:      | T.EPPS        |                  |
| Draftsman:       | SAM THÉRIAULT | Date: 07.31.2015 |
| Page: 2/2        | Scale:        | N.T.S.           |