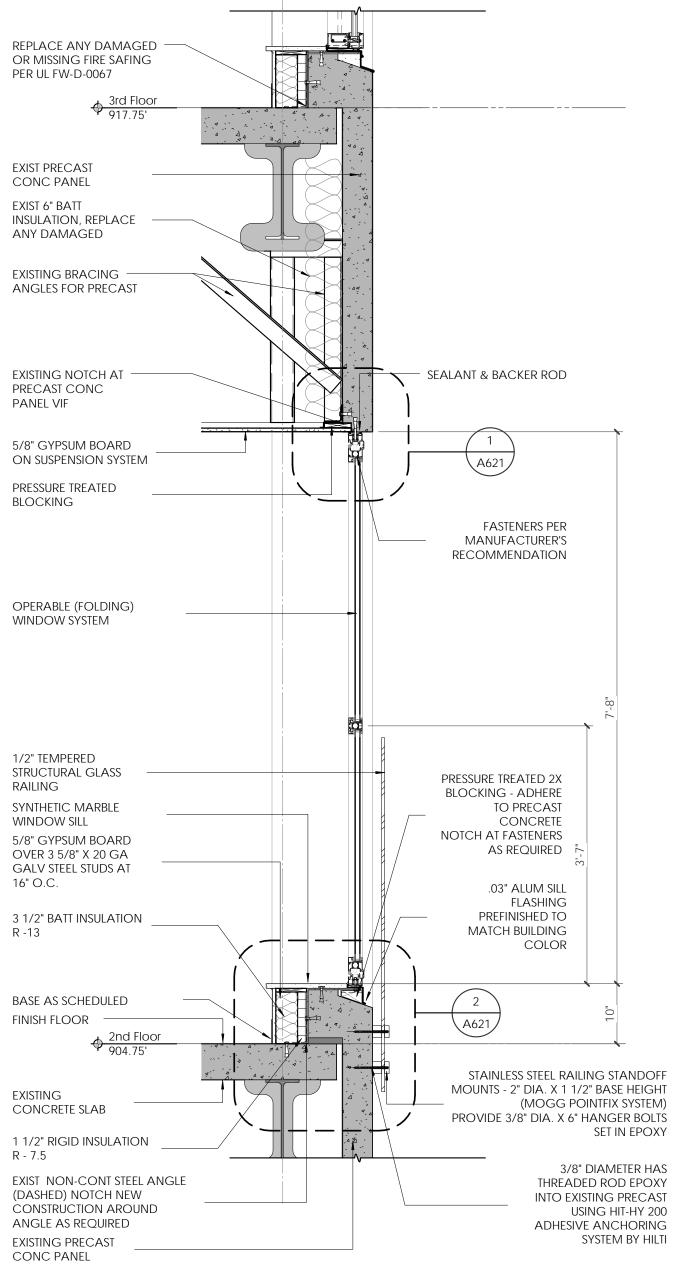

- EXIST 6" INSULATION - REMOVE

AS REQUIRED TO COMPLETE

NEW CONSTRUCTION

-PATCH NEW 6" INSULATION

AS REQUIRED - MATCH EXIST

NEW 2X PRESSURE TREATED

WOOD BLOCKING CONT

W/ 5/16" SSTL ANCHOR

BOLTS @ 2'-0" OC

-5/8" GYPSUM BOARD ON

SUSPENSION SYSTEM

ROD, BOTH SIDES

SEALANT AND BACKER

-PRECAST CONC JOINT

PRECAST CONC JOINT

AT JAMB BEYOND - CURTAIN WALL SYSTEM

SYNTHETIC MARBLE

-WOOD BLOCKING

— 3 5/8" X 20 GA GALV

WINDOW SILL

SEALANT

AT JAMB BEYOND

GЕ

Ζ

Ζ

Β

EXIST PRECAST

EXIST 1 1/2" X 1 1/2"

.03" ALUM WINDOW

HEAD DRIP FLASHING

ALUM CURTAIN WALL

W/ 1" INSULATED GLASS -

 1
 CURTAINWALL HEAD DETAIL

 A620
 3" = 1'-0"

NOTCH OUT AT

PRECAST CONC

PANEL VIF -

CONT. BEAD

of sealant -

SHIM-

SEALANT AND BACKER

ROD W/ WEEP TUBES AT

.03" ALUM SILL FLASHING

TURN UP AT INTERIOR FACE OF

2'-0" O.C. MAX —

SHIM ——

CONC PANEL

À À À · · A A

· 44 · 4 · · Aa ·

4 .- 4- 2

11/2

1 1/2"

- + 4-

5/8" GYPSUM BOARD OVER

3 5/8" 20 GA. GALV. STEEL

3 1/2" BATT INSULATION (R-13)

CONSTRUCTION BELOW SILL

STUDS AT 16" O.C.

BEYOND

(A621)

DIN Ζ Β

C

Ω

C