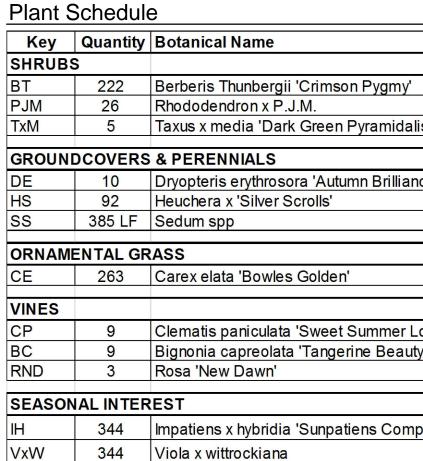

|                       | Common Name                                 | Size           | Notes                                          |
|-----------------------|---------------------------------------------|----------------|------------------------------------------------|
|                       |                                             |                |                                                |
| '                     | Crimson Pygmy Barberry                      | 3 gal.         | 2' o.c., full & dense, pruned to 2' wide hedge |
|                       | PJM Rhododendron                            | 3 gal.         | full & dense                                   |
| alis'                 | Dark Green Pyramidal Yew                    | 7 gal.         | full & dense, pyramidal form                   |
|                       |                                             |                |                                                |
| ance'                 | Autumn Brilliance Fern                      | 3 gal.         | full and dense plants                          |
|                       | Silver Scrolls Heuchera                     | 1 gal.         | full and dense plants                          |
|                       | Sedum                                       | 48" x 75" Roll | Instagreen Sedum Carpet or Equal               |
|                       |                                             |                |                                                |
|                       | Bowles Golden Sedge                         | 3 gal.         | 2' o.c., full & dense                          |
|                       |                                             |                |                                                |
| Love'                 | Sweet Summer Love                           | 3 gal.         | Burgundy/ Purple flowers                       |
| uty'                  | Tangerine Beauty Crossvine                  | 3 gal.         | Orange flowers and evergreen foliage           |
|                       | New Dawn Rose                               | 3 gal.         | Burgundy/ Purple flowers                       |
|                       |                                             |                |                                                |
| npact White Improved' | Compact White Improved Sunpatiens Impatiens | 4" pot         | 1' o.c., planted in spring, white flowers      |
|                       | White Blotch Pansy                          | 4" pot         | 1' o.c., planted in fall, white flowers        |
|                       |                                             |                |                                                |
|                       |                                             |                |                                                |