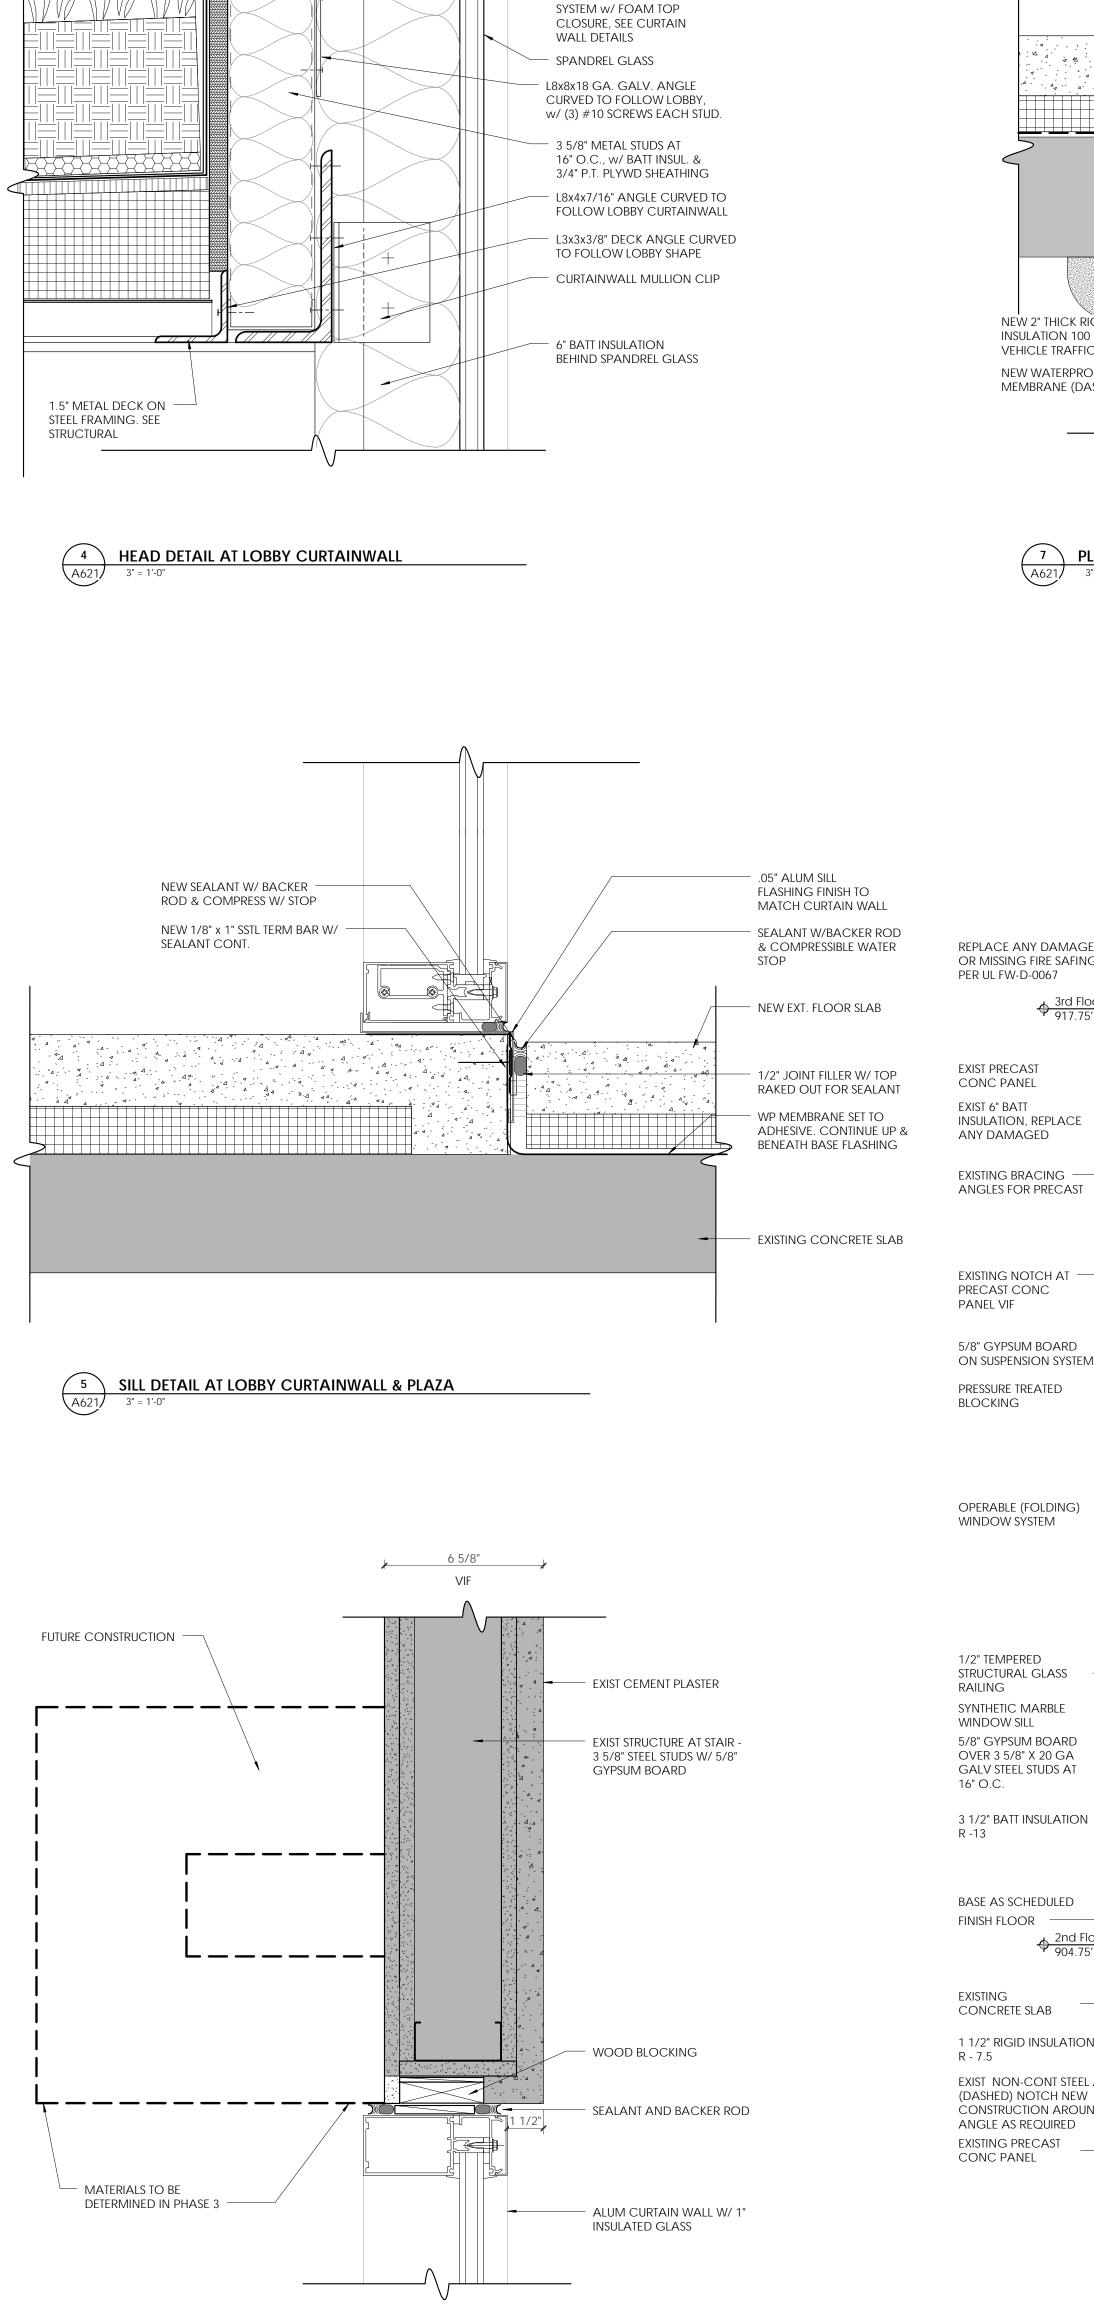

16" O.C.

W/ CONCEALED JOINT

SEE ROOF DETAILS FOR -----FURTHER INFORMATION

JAMB DETAIL AT LOBBY CURTAINWALL

4

7 PLAZA - PAVING AT EXIST EXP JOINT 3" = 1'-0"

1

exp joint seal —