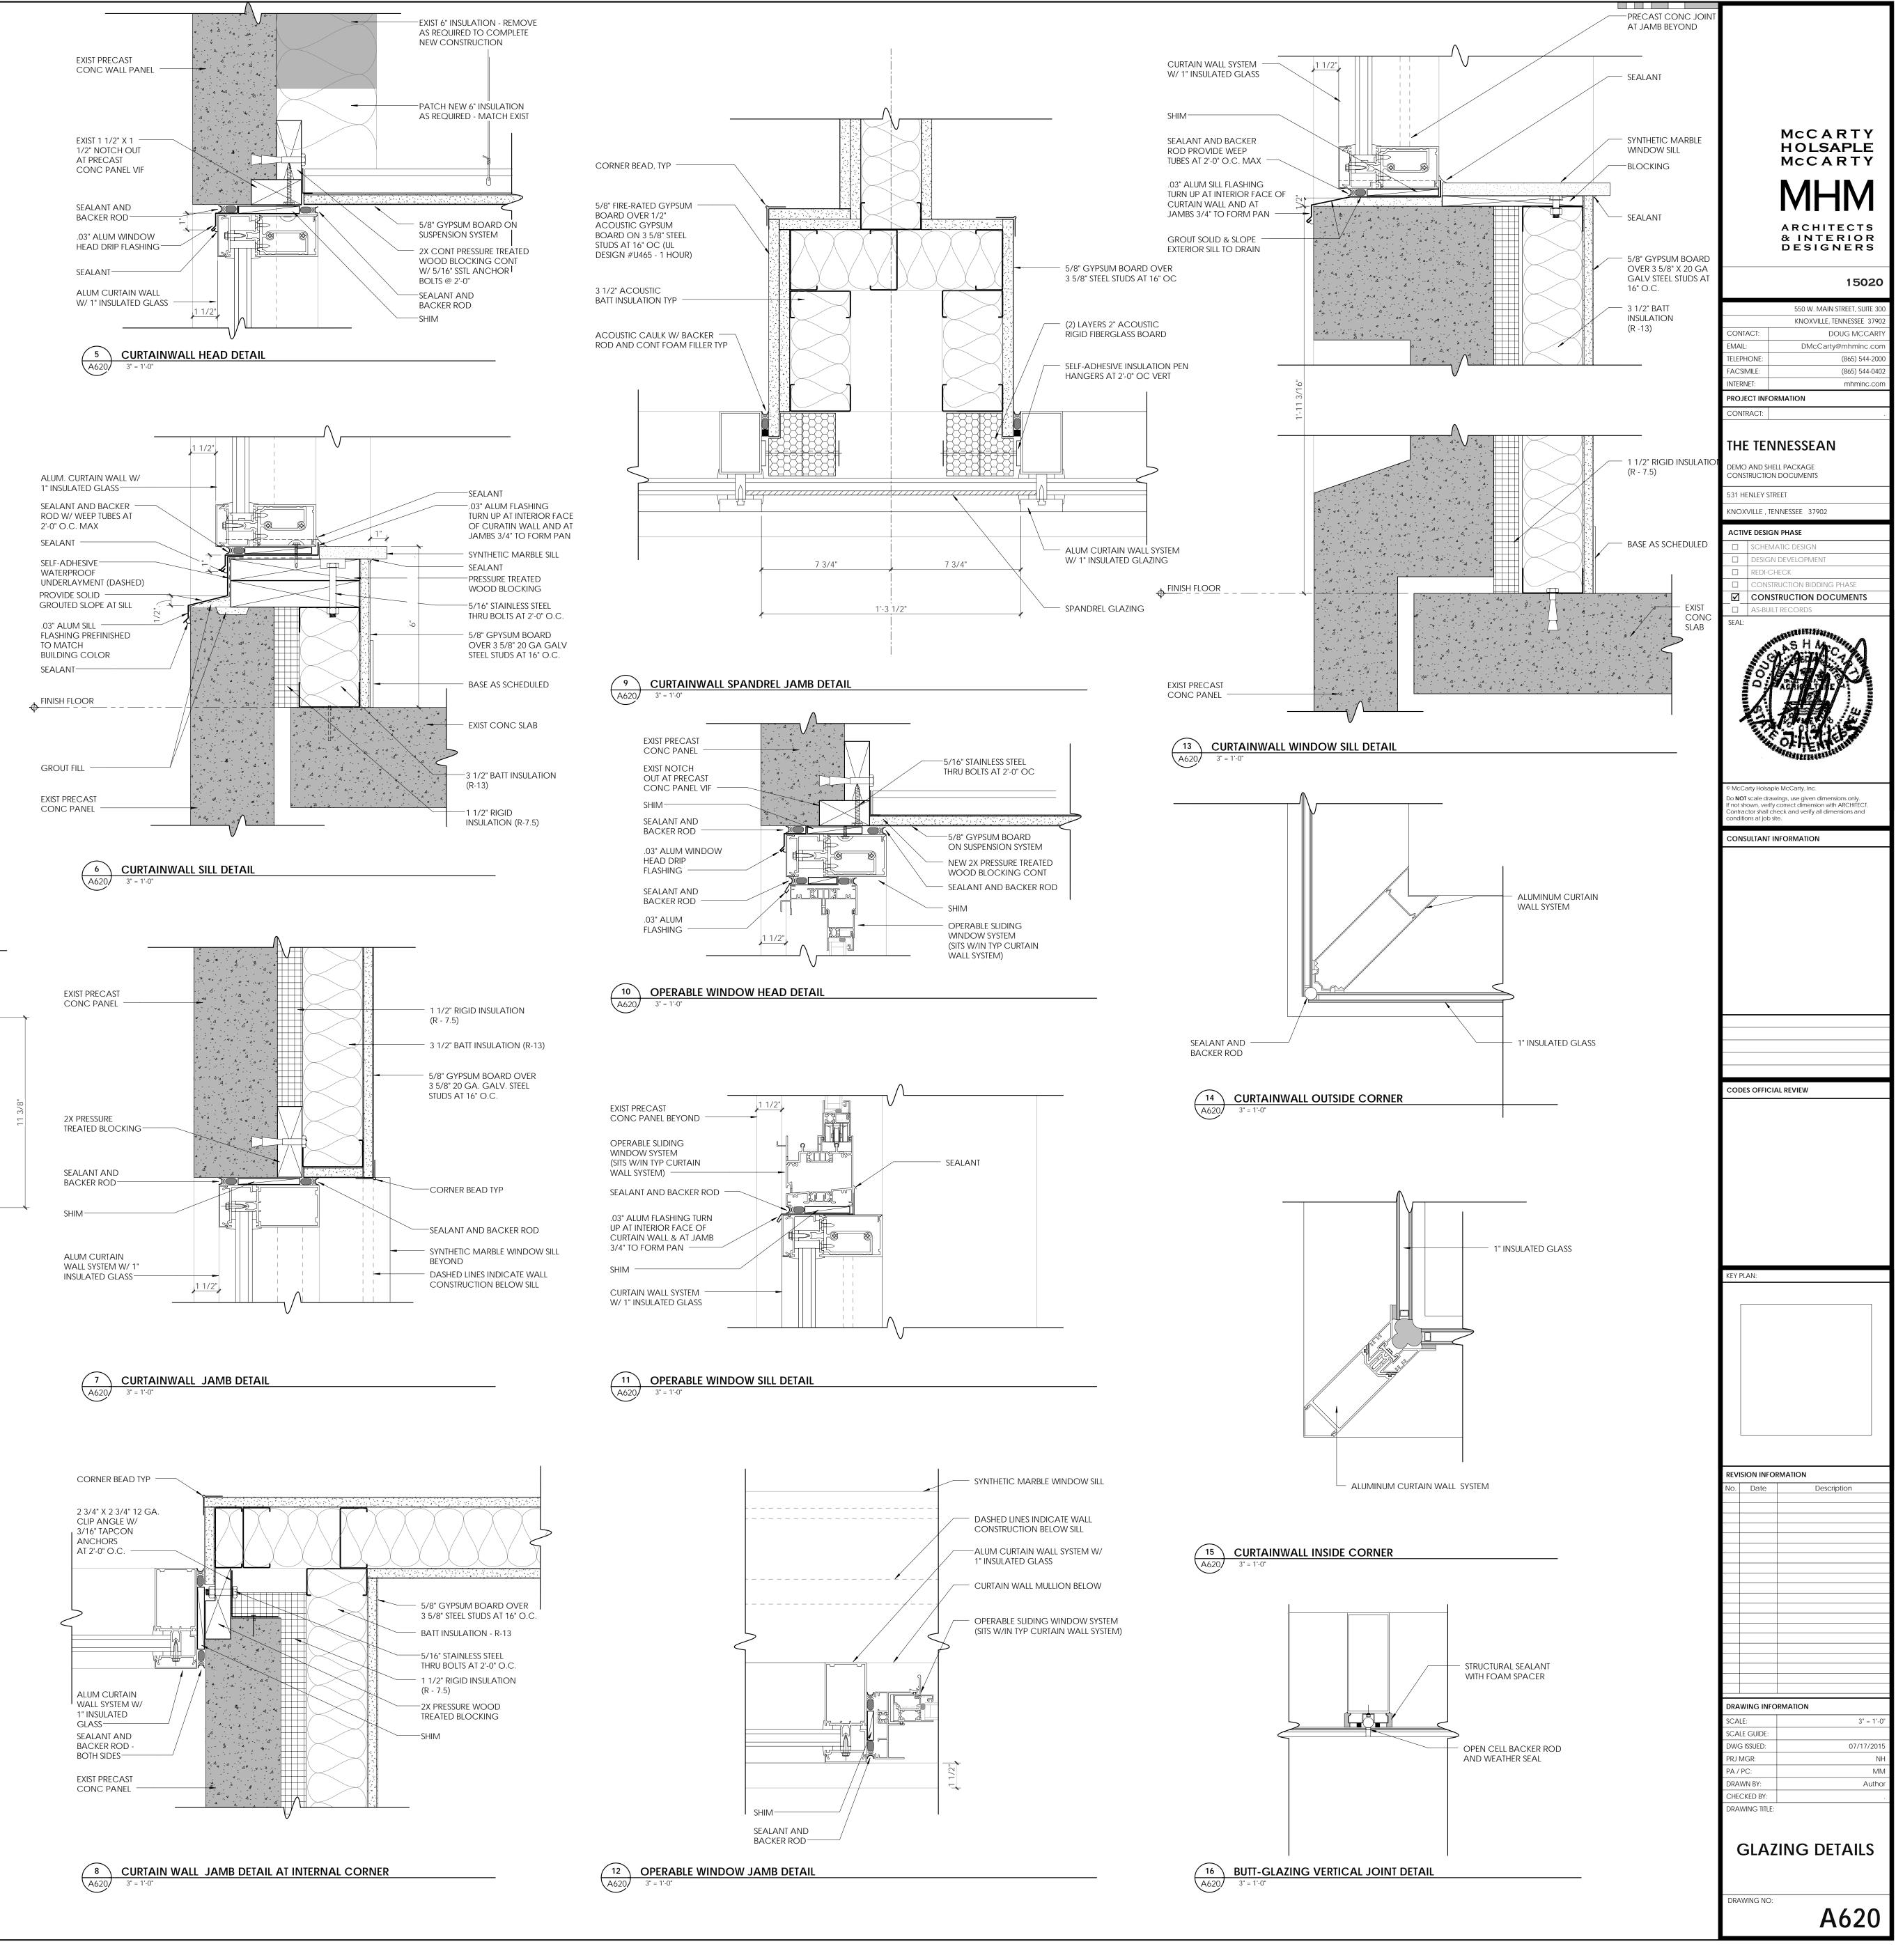

- EXIST 6" INSULATION - REMOVE

AS REQUIRED TO COMPLETE

NEW CONSTRUCTION

-PATCH NEW 6" INSULATION

AS REQUIRED - MATCH EXIST

NEW 2X PRESSURE TREATED

WOOD BLOCKING CONT

W/ 5/16" SSTL ANCHOR

BOLTS @ 2'-0" OC

-5/8" GYPSUM BOARD ON

SUSPENSION SYSTEM

ROD, BOTH SIDES

SEALANT AND BACKER

-PRECAST CONC JOINT

PRECAST CONC JOINT

AT JAMB BEYOND - CURTAIN WALL SYSTEM

SYNTHETIC MARBLE

-WOOD BLOCKING

— 3 5/8" X 20 GA GALV

WINDOW SILL

SEALANT

AT JAMB BEYOND

GЕ

Ζ

Ζ

Β

EXIST PRECAST

EXIST 1 1/2" X 1 1/2"

.03" ALUM WINDOW

HEAD DRIP FLASHING

ALUM CURTAIN WALL

W/ 1" INSULATED GLASS -

 1
 CURTAINWALL HEAD DETAIL

 A620
 3" = 1'-0"

NOTCH OUT AT

PRECAST CONC

PANEL VIF -

CONT. BEAD

of sealant -

SHIM-

SEALANT AND BACKER

ROD W/ WEEP TUBES AT

.03" ALUM SILL FLASHING

TURN UP AT INTERIOR FACE OF

2'-0" O.C. MAX —

SHIM ——

CONC PANEL

À À À · · A A

· 44 · 4 · · Aa ·

4 .- 4- 2

11/2

1 1/2"

- + 4-

5/8" GYPSUM BOARD OVER

3 5/8" 20 GA. GALV. STEEL

3 1/2" BATT INSULATION (R-13)

CONSTRUCTION BELOW SILL

STUDS AT 16" O.C.

BEYOND

(A621)

DIN Ζ Β

C

Ω

C