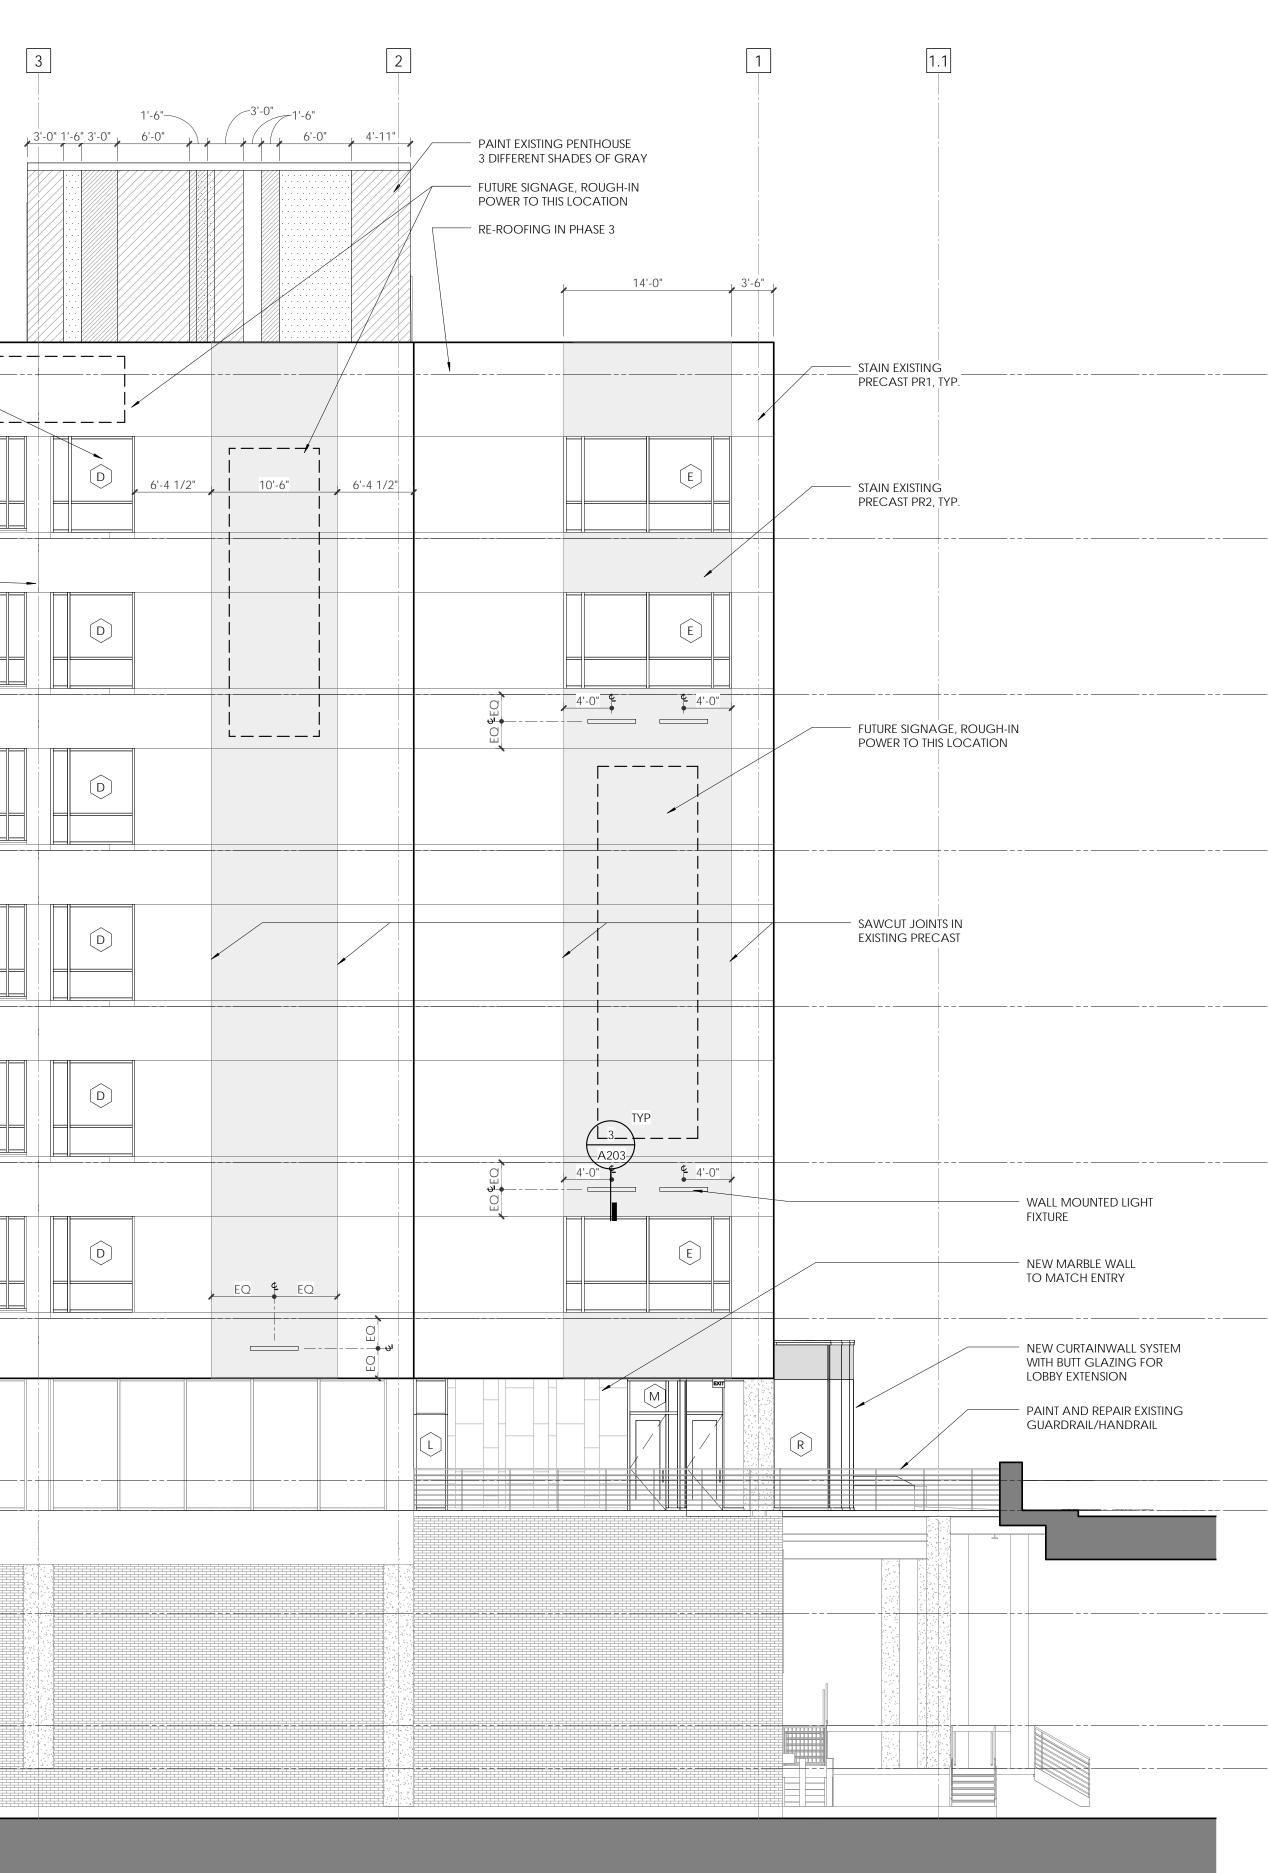

## ELEVATION

A201

DRAWING NO:

PC1 PENTHOUSE COLOR 1 PC2 PENTHOUSE COLOR 2 PC3 PENTHOUSE COLOR 3

EDGE BINDING

В ED BINDING

| G                                                                          | H J                             | K                                                                                                                  | M |  |
|----------------------------------------------------------------------------|---------------------------------|--------------------------------------------------------------------------------------------------------------------|---|--|
| -0" 3'-7" PAINT EXISTING PENTHOUSE<br>3 DIFFERENT SHADES OF GRAY           |                                 |                                                                                                                    |   |  |
| SCUPPERS<br>RE-ROOFING IN PHASE 3                                          |                                 |                                                                                                                    |   |  |
| REPLACE EXISTING WITH NEW CON<br>STOP, BACKER RODS & SEALANT IN<br>TYPICAL | IPRESSIBLE WATER<br>ALL JOINTS, |                                                                                                                    |   |  |
|                                                                            |                                 |                                                                                                                    |   |  |
|                                                                            | F<br>F                          |                                                                                                                    |   |  |
|                                                                            |                                 | - WALL MOUNTED LIGHT FIXTURES, TYP                                                                                 |   |  |
|                                                                            |                                 |                                                                                                                    |   |  |
|                                                                            |                                 | <ul> <li>NEW NANAWALL SYSTEM</li> <li>AND GLASS RAILING</li> <li>NEW MARBLE TILE</li> <li>WALL AT ENTRY</li> </ul> |   |  |
|                                                                            |                                 |                                                                                                                    |   |  |
|                                                                            |                                 | ALTERNATE 2 CONCRETE                                                                                               |   |  |
|                                                                            |                                 |                                                                                                                    |   |  |

PC1 PENTHOUSE COLOR 1 PC2 PENTHOUSE COLOR 2 PC3 PENTHOUSE COLOR 3

В

ED

BINDING

EDGE

BINDING

3 5 4 6 7 NEW CURTAINWALL SYSTEM AT NEW OPENING NEW CURTAINWALL SYSTEM AT EXISTING OPENING \_\_\_\_\_ F REPLACE EXISTING WITH NEW COMPRESSIBLE WATERSTOP, -BACKER ROD & SEALANT, TYPICAL ALL JOINTS. F F F F EXISTING STOREFRONT System to remain ♦ Upper Plaza Floor 891.25' COAT EXISTING PRECAST PR1, TYP. Upper Garage Level
 880.17' COAT EXISTING PRECAST CC1, TYP. ♦ EXHIBIT HALL 867.25'