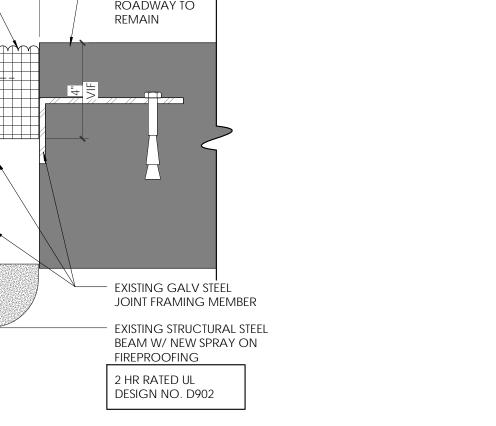

ANDREL COLOR 1 ANDREL COLOR 2 NTHOUSE COLOR 1 NTHOUSE COLOR 2 NTHOUSE COLOR 3 ECAST COLOR 1 ECAST COLOR 2

C Ζ BIN

C Ζ Δ BIN

C C Ζ BIN

| 4     | LOBBY ROOF DETAIL AT EXISTING WALL |  |
|-------|------------------------------------|--|
| A320/ | 3" = 1'-0"                         |  |

C ED C BINDING

EDGE

C

BINDIN

GЕ

ED

C

BINDING