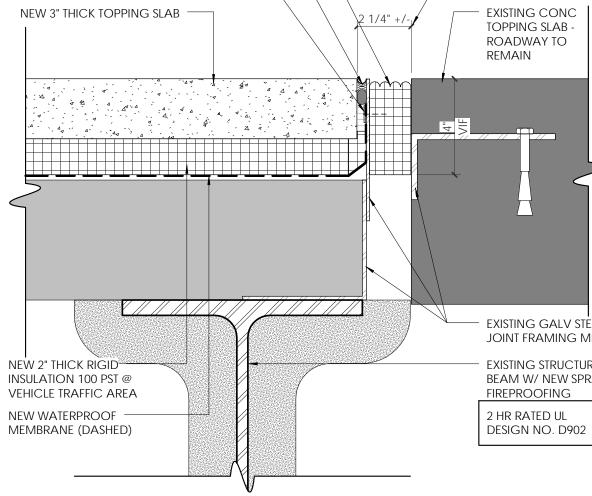

- EXIST 6" INSULATION - REMOVE

AS REQUIRED TO COMPLETE

NEW CONSTRUCTION

-PATCH NEW 6" INSULATION

AS REQUIRED - MATCH EXIST

NEW 2X PRESSURE TREATED

WOOD BLOCKING CONT

W/ 5/16" SSTL ANCHOR

BOLTS @ 2'-0" OC

-5/8" GYPSUM BOARD ON

SUSPENSION SYSTEM

ROD, BOTH SIDES

SEALANT AND BACKER

-PRECAST CONC JOINT

PRECAST CONC JOINT

AT JAMB BEYOND - CURTAIN WALL SYSTEM

SYNTHETIC MARBLE

-WOOD BLOCKING

— 3 5/8" X 20 GA GALV

WINDOW SILL

SEALANT

AT JAMB BEYOND

GЕ

Ζ

Ζ

Β

EXIST PRECAST

EXIST 1 1/2" X 1 1/2"

.03" ALUM WINDOW

HEAD DRIP FLASHING

ALUM CURTAIN WALL

W/ 1" INSULATED GLASS -

 1
 CURTAINWALL HEAD DETAIL

 A620
 3" = 1'-0"

NOTCH OUT AT

PRECAST CONC

PANEL VIF -

CONT. BEAD

of sealant -

SHIM-

SEALANT AND BACKER

ROD W/ WEEP TUBES AT

.03" ALUM SILL FLASHING

TURN UP AT INTERIOR FACE OF

2'-0" O.C. MAX —

SHIM ——

CONC PANEL

À À À · · A A

· 44 · 4 · · Aa ·

4 .- 4- 2

11/2

1 1/2"

- + 4-

5/8" GYPSUM BOARD OVER

3 5/8" 20 GA. GALV. STEEL

3 1/2" BATT INSULATION (R-13)

CONSTRUCTION BELOW SILL

STUDS AT 16" O.C.

BEYOND

(A621)

DIN Ζ Β

C

Ω

C