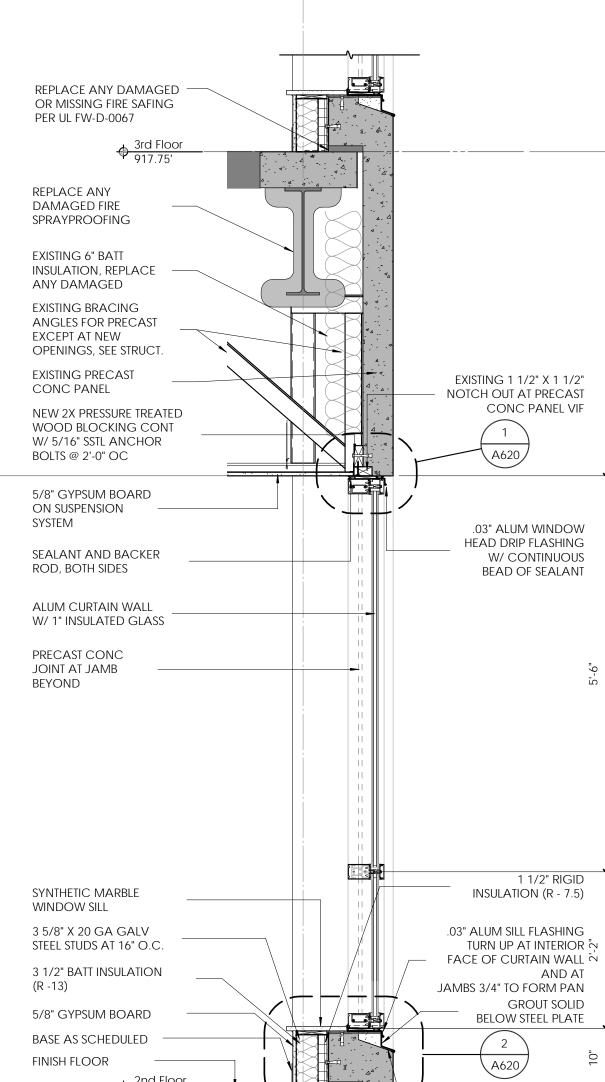

- EXIST 6" INSULATION - REMOVE

AS REQUIRED TO COMPLETE

NEW CONSTRUCTION

-PATCH NEW 6" INSULATION

AS REQUIRED - MATCH EXIST

NEW 2X PRESSURE TREATED

WOOD BLOCKING CONT

W/ 5/16" SSTL ANCHOR

BOLTS @ 2'-0" OC

-5/8" GYPSUM BOARD ON

SUSPENSION SYSTEM

ROD, BOTH SIDES

SEALANT AND BACKER

-PRECAST CONC JOINT

PRECAST CONC JOINT

AT JAMB BEYOND - CURTAIN WALL SYSTEM

SYNTHETIC MARBLE

-WOOD BLOCKING

— 3 5/8" X 20 GA GALV

WINDOW SILL

SEALANT

AT JAMB BEYOND

GЕ

Ζ

Ζ

Β

EXIST PRECAST

EXIST 1 1/2" X 1 1/2"

.03" ALUM WINDOW

HEAD DRIP FLASHING

ALUM CURTAIN WALL

W/ 1" INSULATED GLASS -

 1
 CURTAINWALL HEAD DETAIL

 A620
 3" = 1'-0"

NOTCH OUT AT

PRECAST CONC

PANEL VIF -

CONT. BEAD

of sealant -

SHIM-

SEALANT AND BACKER

ROD W/ WEEP TUBES AT

.03" ALUM SILL FLASHING

TURN UP AT INTERIOR FACE OF

2'-0" O.C. MAX —

SHIM ——

CONC PANEL

À À À · · A A

· 44 · 4 · · Aa ·

4 .- 4- 2

11/2

1 1/2"

- + 4-

5/8" GYPSUM BOARD OVER

3 5/8" 20 GA. GALV. STEEL

3 1/2" BATT INSULATION (R-13)

CONSTRUCTION BELOW SILL

STUDS AT 16" O.C.

BEYOND

(A621)

DIN Ζ Β

C

Ω

C