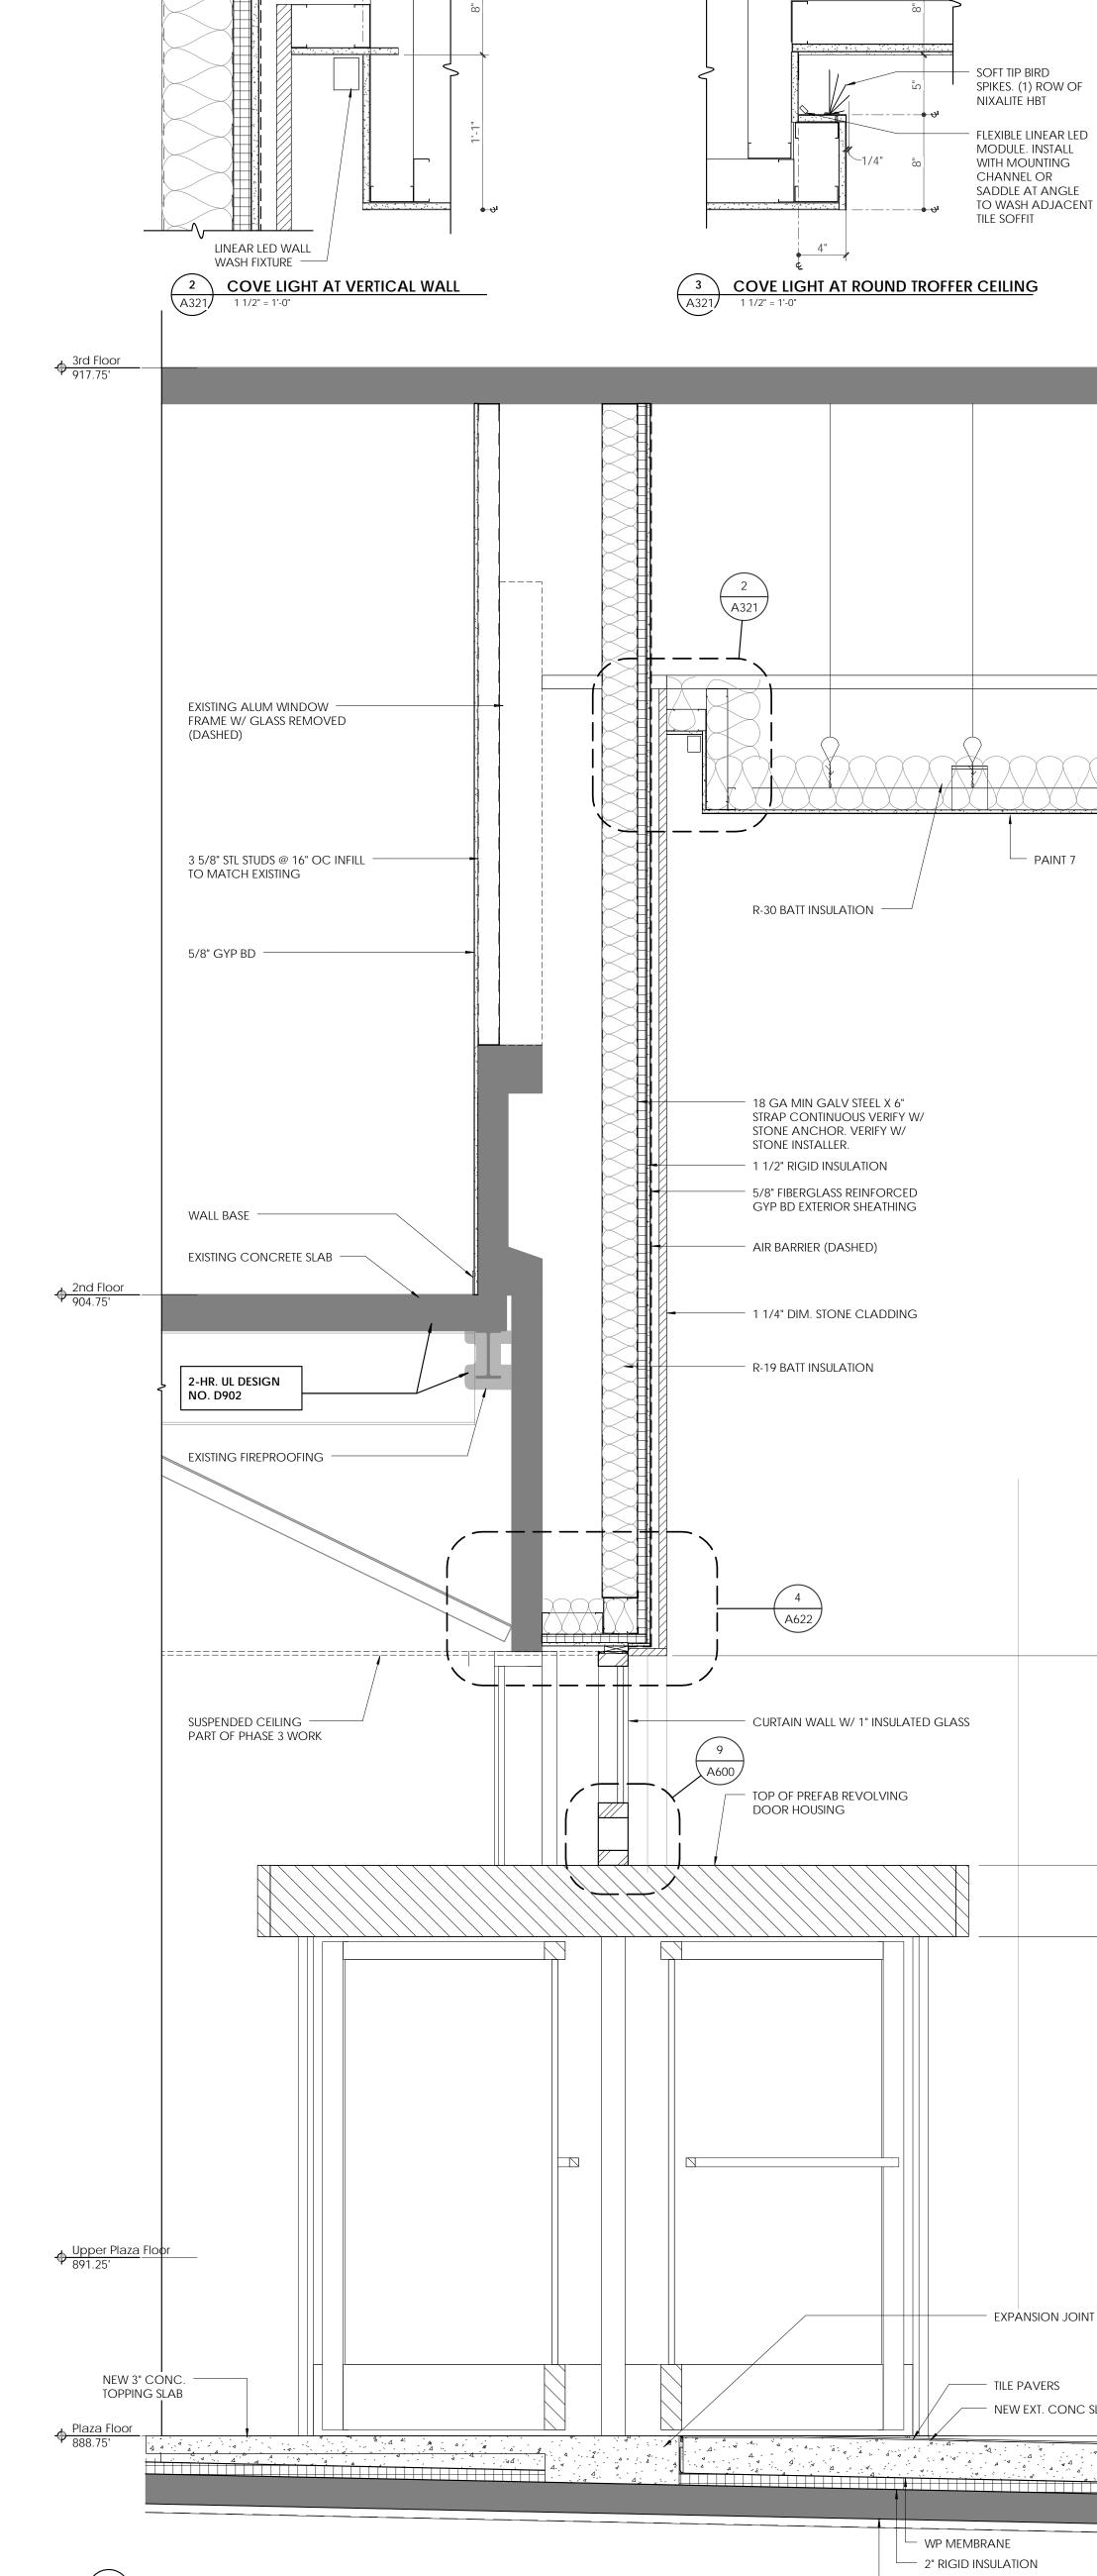

- EXIST 6" INSULATION - REMOVE

AS REQUIRED TO COMPLETE

NEW CONSTRUCTION

-PATCH NEW 6" INSULATION

AS REQUIRED - MATCH EXIST

NEW 2X PRESSURE TREATED

WOOD BLOCKING CONT

W/ 5/16" SSTL ANCHOR

BOLTS @ 2'-0" OC

-5/8" GYPSUM BOARD ON

SUSPENSION SYSTEM

ROD, BOTH SIDES

SEALANT AND BACKER

-PRECAST CONC JOINT

PRECAST CONC JOINT

AT JAMB BEYOND - CURTAIN WALL SYSTEM

SYNTHETIC MARBLE

-WOOD BLOCKING

— 3 5/8" X 20 GA GALV

WINDOW SILL

SEALANT

AT JAMB BEYOND

GЕ

Ζ

Ζ

Β

EXIST PRECAST

EXIST 1 1/2" X 1 1/2"

.03" ALUM WINDOW

HEAD DRIP FLASHING

ALUM CURTAIN WALL

W/ 1" INSULATED GLASS -

 1
 CURTAINWALL HEAD DETAIL

 A620
 3" = 1'-0"

NOTCH OUT AT

PRECAST CONC

PANEL VIF -

CONT. BEAD

of sealant -

SHIM-

SEALANT AND BACKER

ROD W/ WEEP TUBES AT

.03" ALUM SILL FLASHING

TURN UP AT INTERIOR FACE OF

2'-0" O.C. MAX —

SHIM ——

CONC PANEL

À À À · · A A

· 44 · 4 · · Aa ·

4 .- 4- 2

11/2

1 1/2"

- + 4-

5/8" GYPSUM BOARD OVER

3 5/8" 20 GA. GALV. STEEL

3 1/2" BATT INSULATION (R-13)

CONSTRUCTION BELOW SILL

STUDS AT 16" O.C.

BEYOND

(A621)

DIN Ζ Β

C

Ω

C