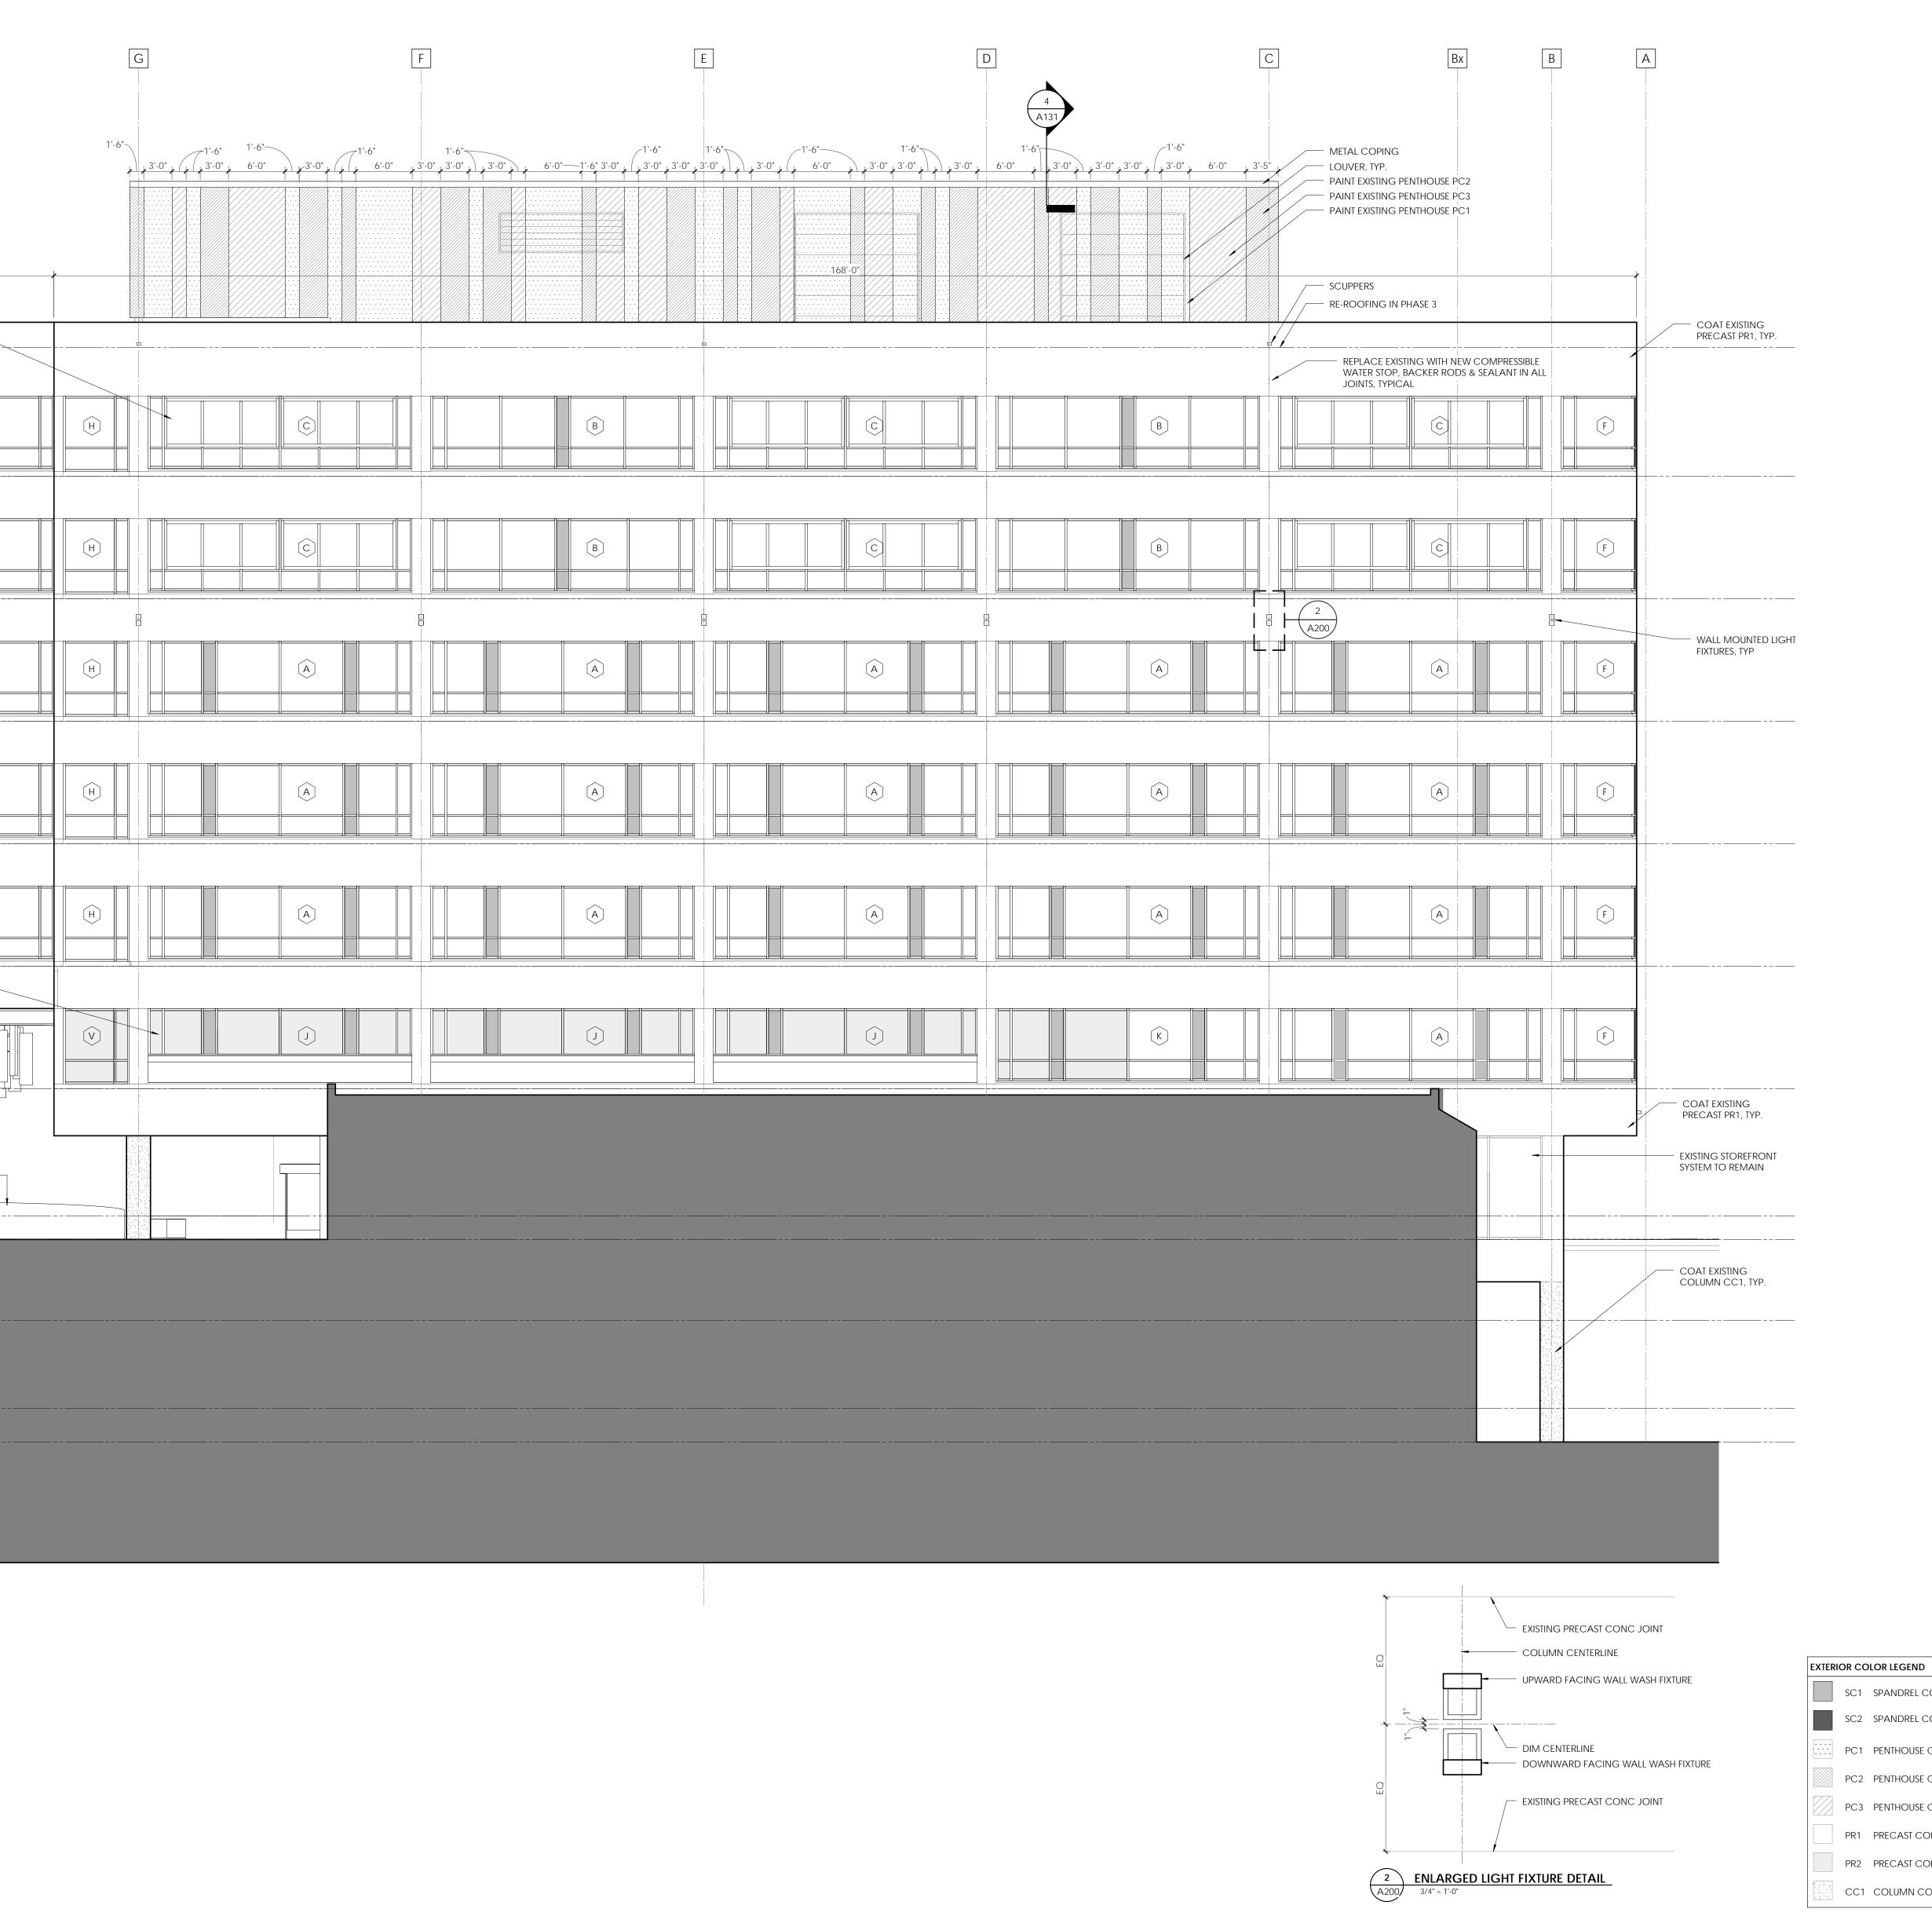

1 NORTH ELEVATION A200) 1/8" = 1'-0"

SC1 SPANDREL COLOR 1 SC2 SPANDREL COLOR 2 PC1 PENTHOUSE COLOR 1 PC2 PENTHOUSE COLOR 2

PC3 PENTHOUSE COLOR 3 PR1 PRECAST COLOR 1

PR2 PRECAST COLOR 2 CC1 COLUMN COLOR 1

## ELEVATION

A201

DRAWING NO:

PC1 PENTHOUSE COLOR 1 PC2 PENTHOUSE COLOR 2 PC3 PENTHOUSE COLOR 3

EDGE BINDING

В ED BINDING

| G                                                                          | H J                             | K                                                                                                                  | M |  |
|----------------------------------------------------------------------------|---------------------------------|--------------------------------------------------------------------------------------------------------------------|---|--|
| -0" 3'-7" PAINT EXISTING PENTHOUSE<br>3 DIFFERENT SHADES OF GRAY           |                                 |                                                                                                                    |   |  |
| SCUPPERS<br>RE-ROOFING IN PHASE 3                                          |                                 |                                                                                                                    |   |  |
| REPLACE EXISTING WITH NEW CON<br>STOP, BACKER RODS & SEALANT IN<br>TYPICAL | IPRESSIBLE WATER<br>ALL JOINTS, |                                                                                                                    |   |  |
|                                                                            |                                 |                                                                                                                    |   |  |
|                                                                            | F<br>F                          |                                                                                                                    |   |  |
|                                                                            |                                 | - WALL MOUNTED LIGHT FIXTURES, TYP                                                                                 |   |  |
|                                                                            |                                 |                                                                                                                    |   |  |
|                                                                            |                                 | <ul> <li>NEW NANAWALL SYSTEM</li> <li>AND GLASS RAILING</li> <li>NEW MARBLE TILE</li> <li>WALL AT ENTRY</li> </ul> |   |  |
|                                                                            |                                 |                                                                                                                    |   |  |
|                                                                            |                                 | ALTERNATE 2 CONCRETE                                                                                               |   |  |
|                                                                            |                                 |                                                                                                                    |   |  |

PC1 PENTHOUSE COLOR 1 PC2 PENTHOUSE COLOR 2 PC3 PENTHOUSE COLOR 3

В

ED

BINDING

EDGE

BINDING

3 5 4 6 7 NEW CURTAINWALL SYSTEM AT NEW OPENING NEW CURTAINWALL SYSTEM AT EXISTING OPENING \_\_\_\_\_ F REPLACE EXISTING WITH NEW COMPRESSIBLE WATERSTOP, -BACKER ROD & SEALANT, TYPICAL ALL JOINTS. F F F F EXISTING STOREFRONT System to remain ♦ Upper Plaza Floor 891.25' COAT EXISTING PRECAST PR1, TYP. Upper Garage Level
 880.17' COAT EXISTING PRECAST CC1, TYP. ♦ EXHIBIT HALL 867.25'

ANDREL COLOR 1 ANDREL COLOR 2 NTHOUSE COLOR 1 NTHOUSE COLOR 2 NTHOUSE COLOR 3 ECAST COLOR 1 ECAST COLOR 2

C Ζ BIN

C Ζ Δ BIN

C C Ζ BIN

| 4     | LOBBY ROOF DETAIL AT EXISTING WALL |  |
|-------|------------------------------------|--|
| A320/ | 3" = 1'-0"                         |  |

SC2 SPANDREL COLOR 2

McCARTY HOLSAPLE McCARTY