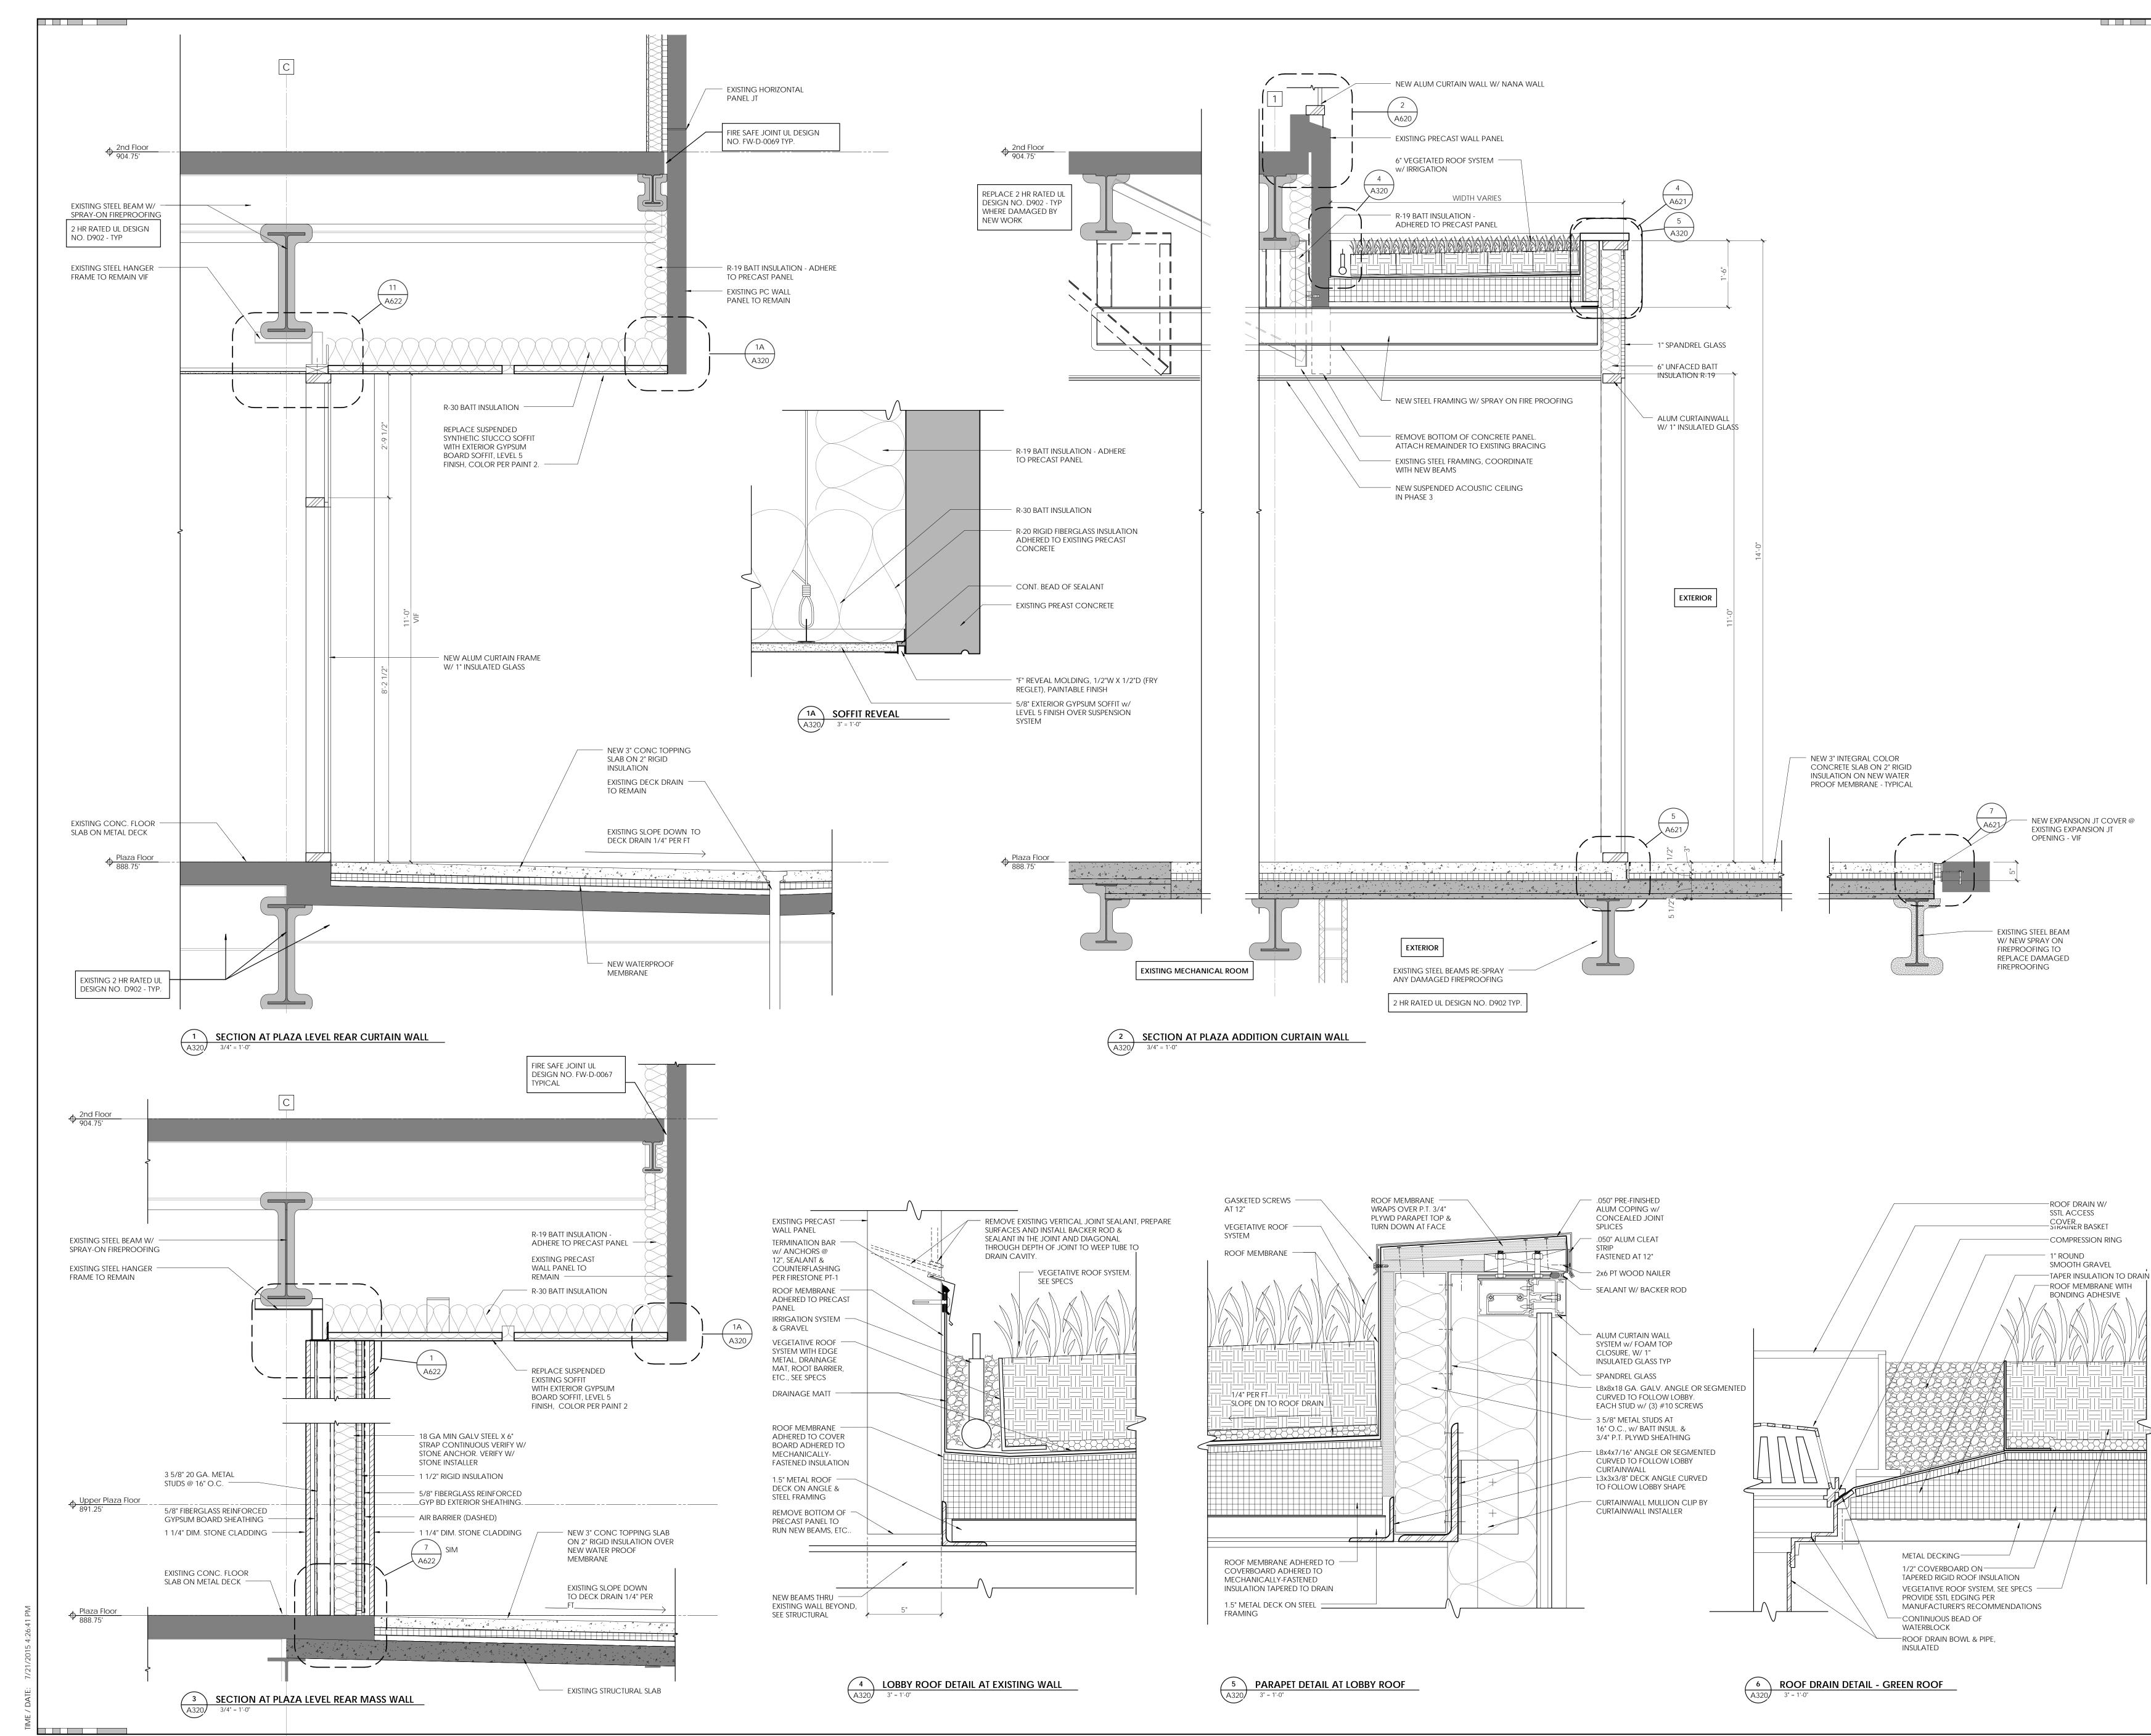

ANDREL COLOR 1 ANDREL COLOR 2 NTHOUSE COLOR 1 NTHOUSE COLOR 2 NTHOUSE COLOR 3 ECAST COLOR 1 ECAST COLOR 2

C Ζ BIN

C Ζ Δ BIN

C C Ζ BIN

| 4     | LOBBY ROOF DETAIL AT EXISTING WALL |  |
|-------|------------------------------------|--|
| A320/ | 3" = 1'-0"                         |  |