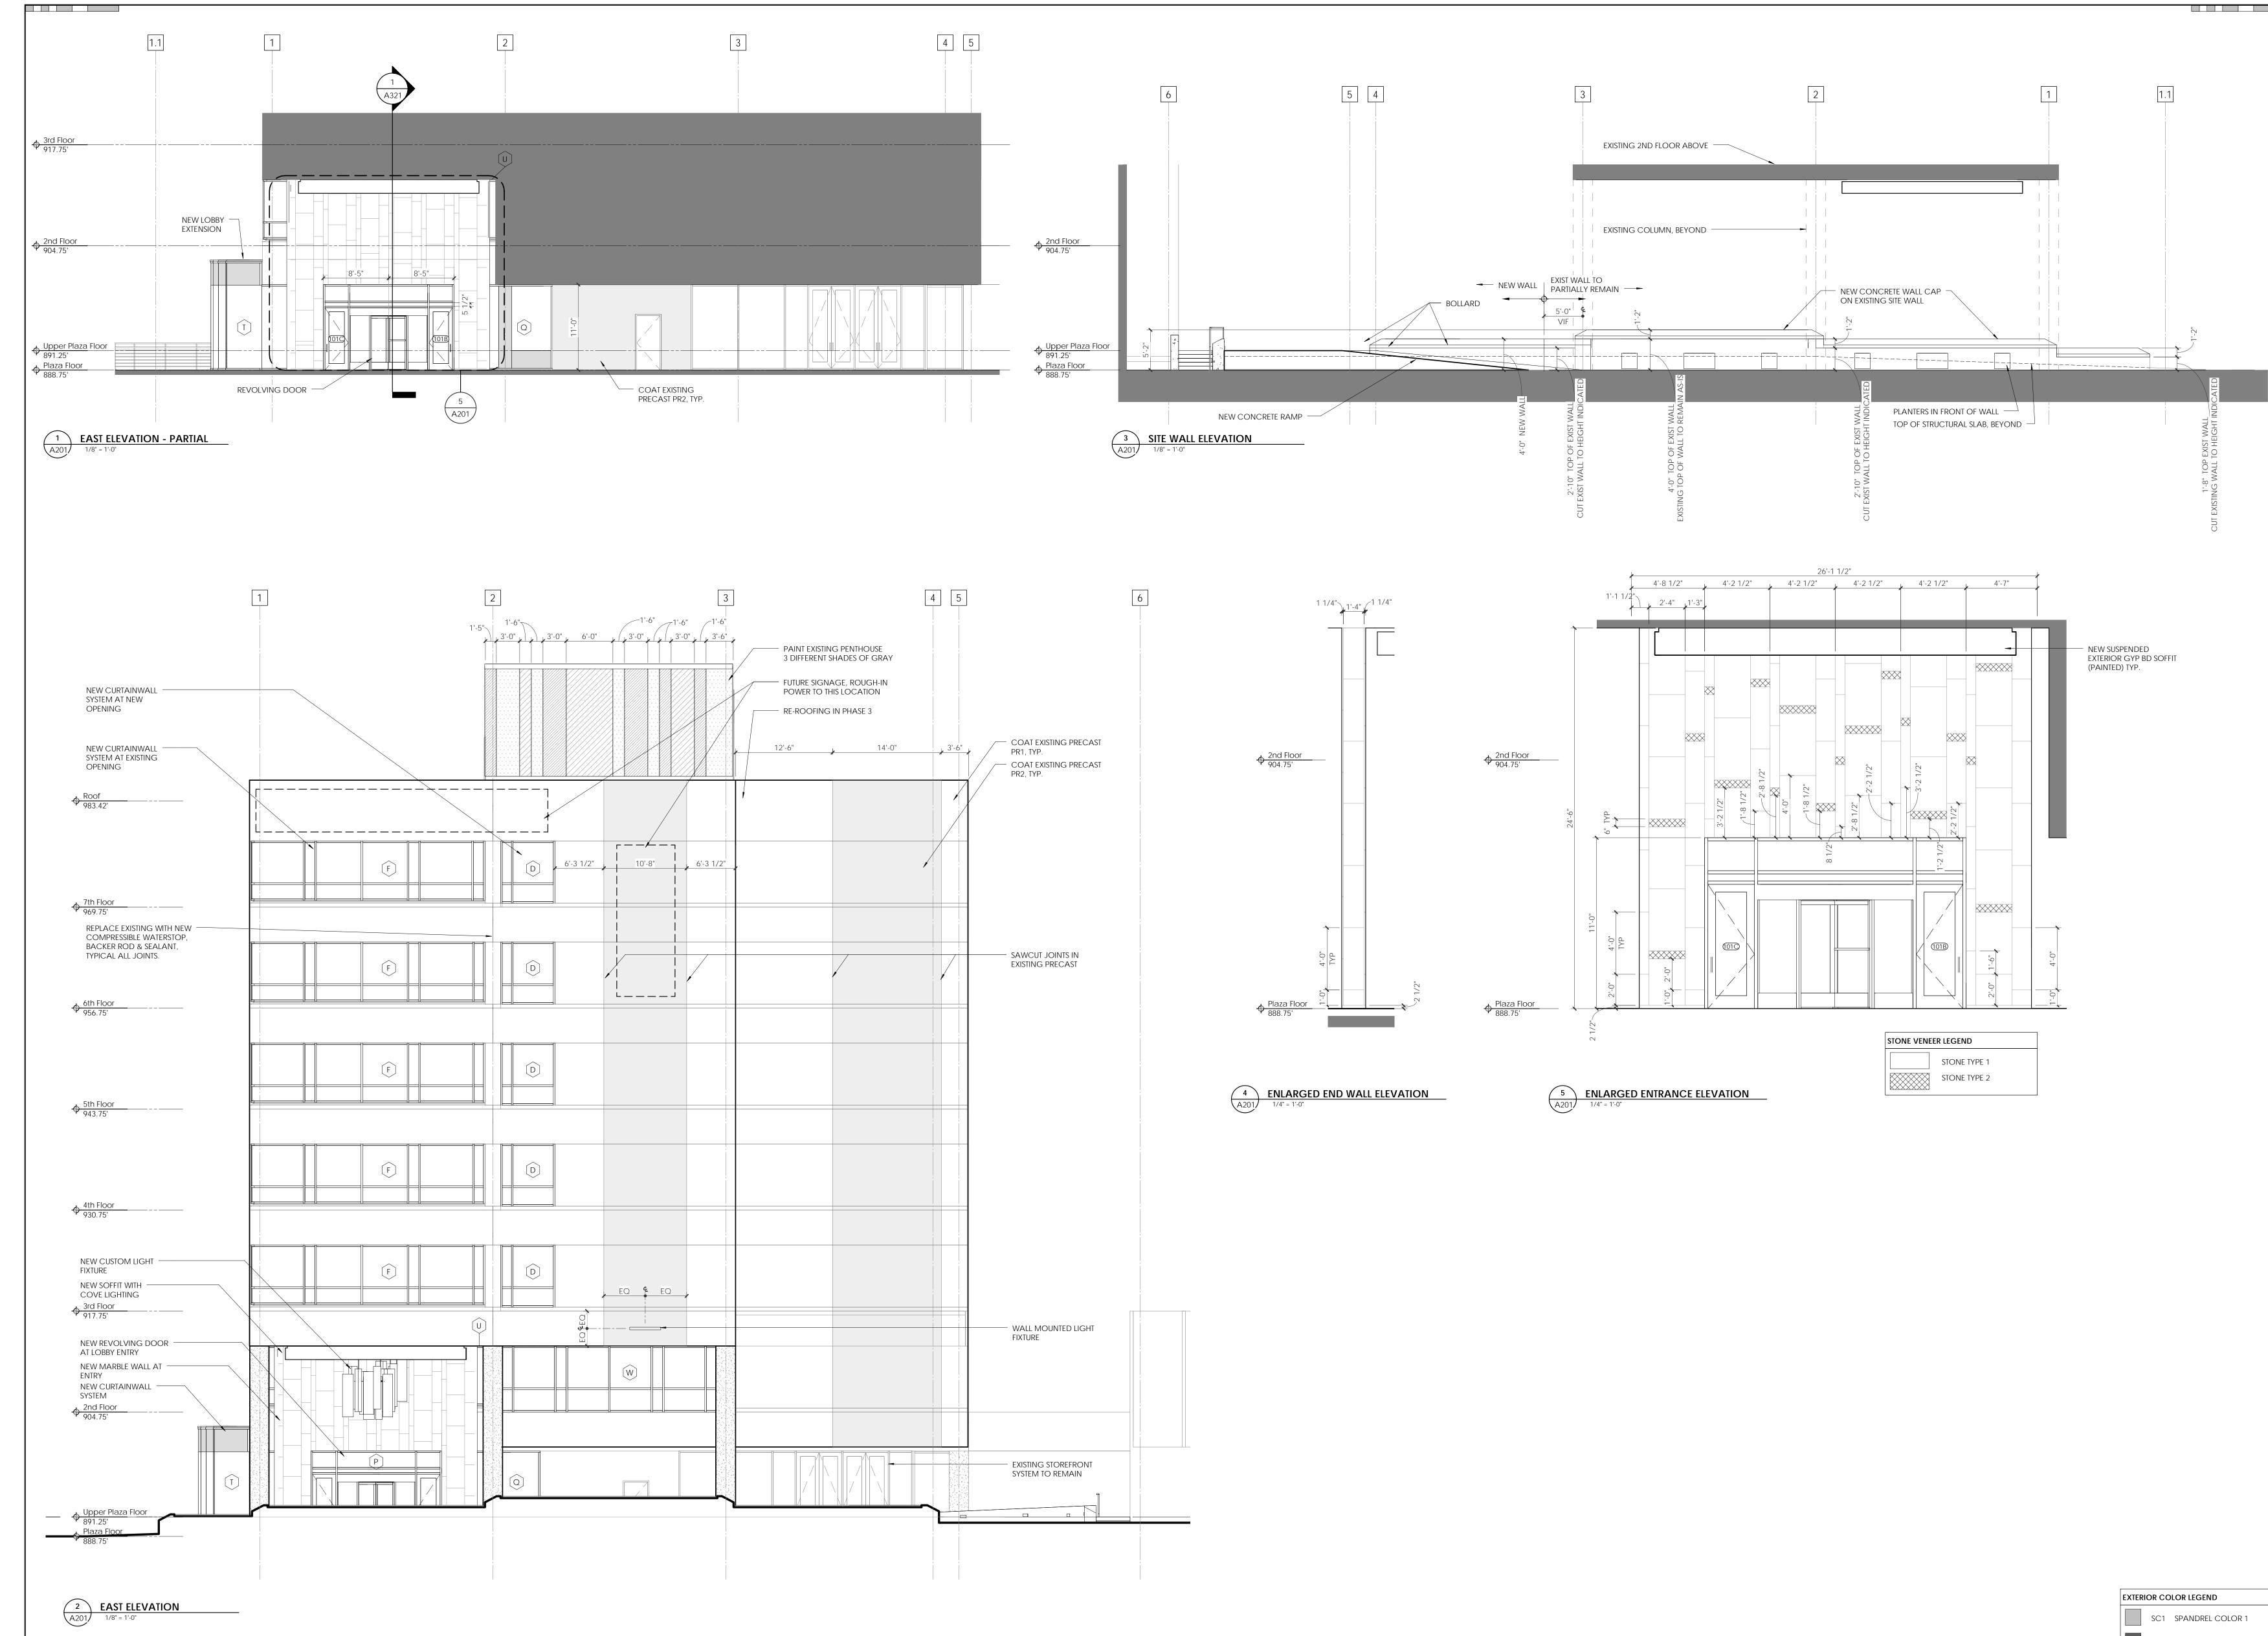

CONSULTANT INFORMATION

CODES OFFICIAL REVIEW

**REVISION INFORMATION** . Date Description DRAWING INFORMATION As indicate Cale Guide: NG ISSUED: 07/17/20 J MGR: RAWN BY: CHECKED BY: RAWING TITLE: **EXTERIOR EAST** 

## ELEVATION

A201

DRAWING NO:

PC1 PENTHOUSE COLOR 1 PC2 PENTHOUSE COLOR 2 PC3 PENTHOUSE COLOR 3

EDGE BINDING

В ED BINDING

| G                                                                          | H J                             | K                                                                                                                  | M |  |
|----------------------------------------------------------------------------|---------------------------------|--------------------------------------------------------------------------------------------------------------------|---|--|
| -0" 3'-7" PAINT EXISTING PENTHOUSE<br>3 DIFFERENT SHADES OF GRAY           |                                 |                                                                                                                    |   |  |
| SCUPPERS<br>RE-ROOFING IN PHASE 3                                          |                                 |                                                                                                                    |   |  |
| REPLACE EXISTING WITH NEW CON<br>STOP, BACKER RODS & SEALANT IN<br>TYPICAL | IPRESSIBLE WATER<br>ALL JOINTS, |                                                                                                                    |   |  |
|                                                                            |                                 |                                                                                                                    |   |  |
|                                                                            | F<br>F                          |                                                                                                                    |   |  |
|                                                                            |                                 | - WALL MOUNTED LIGHT FIXTURES, TYP                                                                                 |   |  |
|                                                                            |                                 |                                                                                                                    |   |  |
|                                                                            |                                 | <ul> <li>NEW NANAWALL SYSTEM</li> <li>AND GLASS RAILING</li> <li>NEW MARBLE TILE</li> <li>WALL AT ENTRY</li> </ul> |   |  |
|                                                                            |                                 |                                                                                                                    |   |  |
|                                                                            |                                 | ALTERNATE 2 CONCRETE                                                                                               |   |  |
|                                                                            |                                 |                                                                                                                    |   |  |

PC1 PENTHOUSE COLOR 1 PC2 PENTHOUSE COLOR 2 PC3 PENTHOUSE COLOR 3

В

ED

BINDING

EDGE

BINDING

3 5 4 6 7 NEW CURTAINWALL SYSTEM AT NEW OPENING NEW CURTAINWALL SYSTEM AT EXISTING OPENING \_\_\_\_\_ F REPLACE EXISTING WITH NEW COMPRESSIBLE WATERSTOP, -BACKER ROD & SEALANT, TYPICAL ALL JOINTS. F F F F EXISTING STOREFRONT System to remain ♦ Upper Plaza Floor 891.25' COAT EXISTING PRECAST PR1, TYP. Upper Garage Level
 880.17' COAT EXISTING PRECAST CC1, TYP. ♦ EXHIBIT HALL 867.25'

1 WEST ELEVATION A203 1/8" = 1'-0"

| EXTERI               | EXTERIOR COLOR LEGEND |                   |  |  |  |
|----------------------|-----------------------|-------------------|--|--|--|
|                      | SC1                   | SPANDREL COLOR 1  |  |  |  |
|                      | SC2                   | SPANDREL COLOR 2  |  |  |  |
| · · · · ·<br>· · · · | PC1                   | PENTHOUSE COLOR 1 |  |  |  |
|                      | PC2                   | PENTHOUSE COLOR 2 |  |  |  |
|                      | PC3                   | PENTHOUSE COLOR 3 |  |  |  |
|                      | PR1                   | PRECAST COLOR 1   |  |  |  |
|                      | PR2                   | PRECAST COLOR 2   |  |  |  |
|                      | CC1                   | COLUMN COLOR 1    |  |  |  |
|                      |                       |                   |  |  |  |