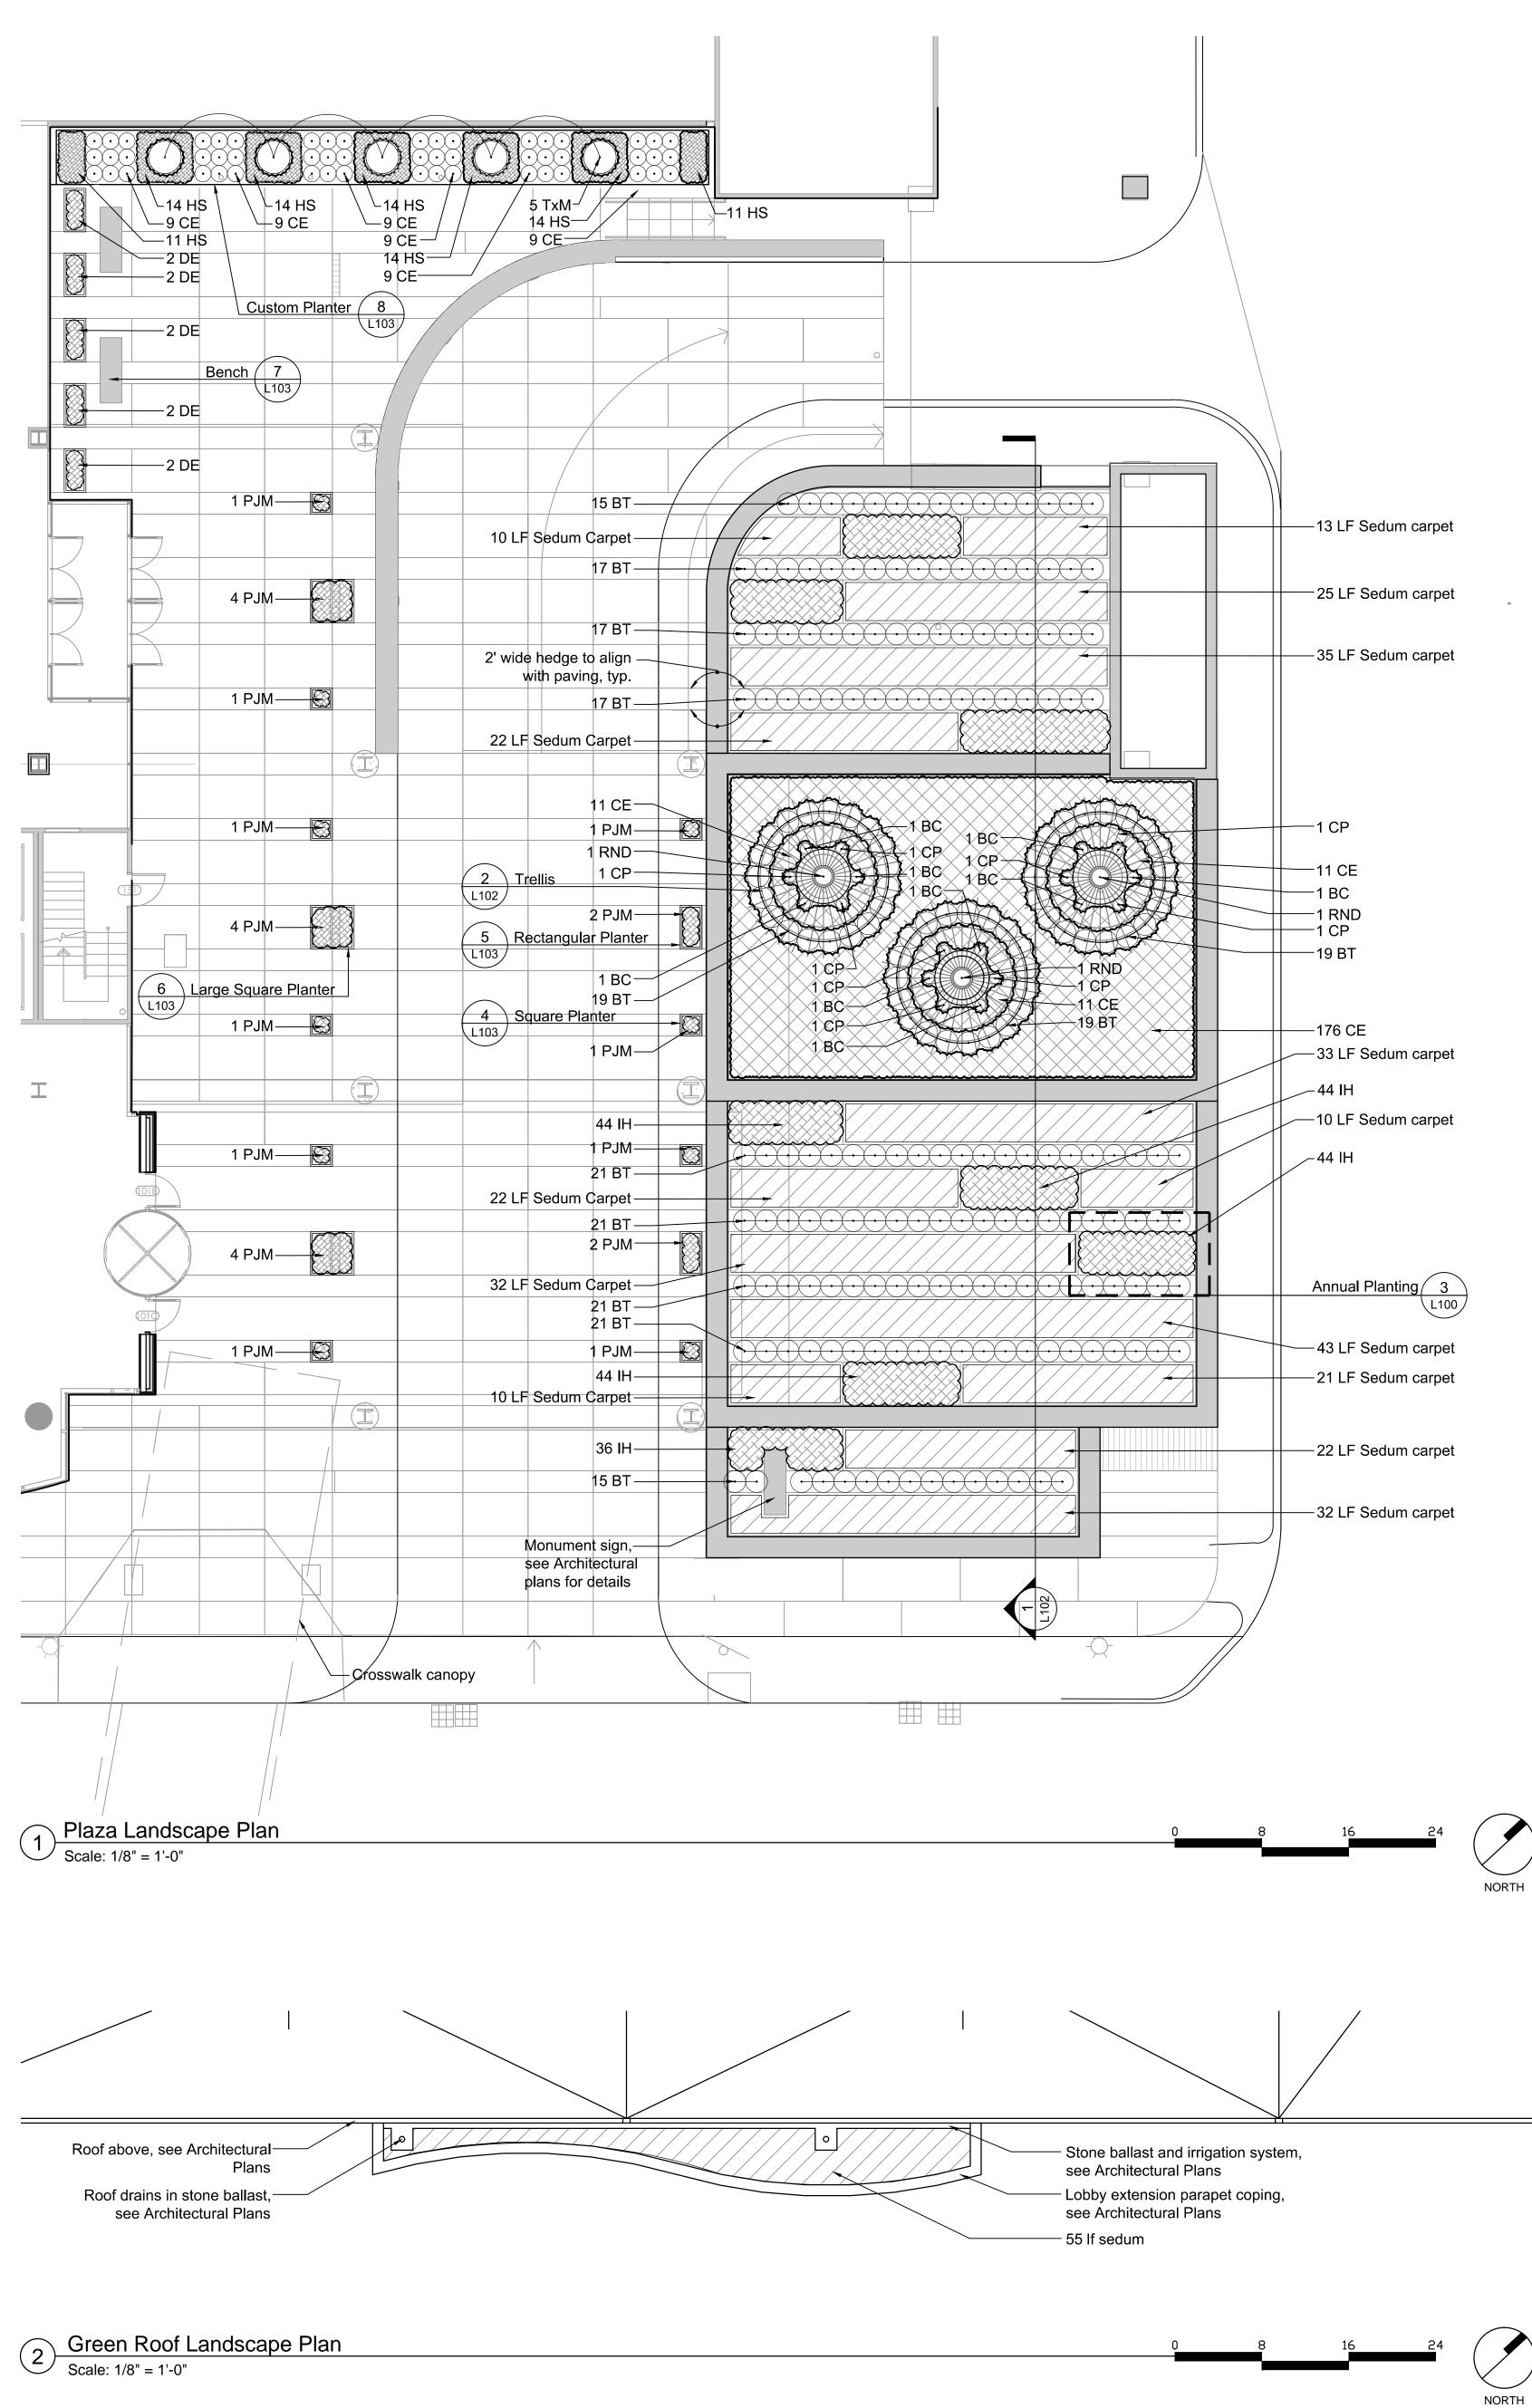

## Planting Notes

- instructions.
- 4. All new plant material shall conform to the guidelines established for nursery stock published by the American Association of Nurserymen, Inc. In addition, all new plant material for the project shall be of the highest specimen quality.
- 6. All new plants shall be balled and burlapped or container grown unless otherwise noted on the plant list.
- 8. No plant material shall be planted before acceptance of rough grading.
- 10. All plant beds are to receive one and a half inches (1.5") of double shredded hardwood mulch.
- Architect.
- 14. Contractor to complete work within schedule established by Owner.
- the Owner's Representative.
- 17. See civil drawings for further information regarding:
- Erosion and sediment control.
- Locations of existing and proposed structures, paving, and driveways. • Limits of construction.
- Locations of existing and proposed utilities or easements.

|                       | Common Name                                 | Size           | Notes                                          |
|-----------------------|---------------------------------------------|----------------|------------------------------------------------|
|                       |                                             |                |                                                |
| '                     | Crimson Pygmy Barberry                      | 3 gal.         | 2' o.c., full & dense, pruned to 2' wide hedge |
|                       | PJM Rhododendron                            | 3 gal.         | full & dense                                   |
| alis'                 | Dark Green Pyramidal Yew                    | 7 gal.         | full & dense, pyramidal form                   |
|                       |                                             |                |                                                |
| ance'                 | Autumn Brilliance Fern                      | 3 gal.         | full and dense plants                          |
|                       | Silver Scrolls Heuchera                     | 1 gal.         | full and dense plants                          |
|                       | Sedum                                       | 48" x 75" Roll | Instagreen Sedum Carpet or Equal               |
|                       |                                             |                |                                                |
|                       | Bowles Golden Sedge                         | 3 gal.         | 2' o.c., full & dense                          |
|                       |                                             |                |                                                |
| Love'                 | Sweet Summer Love                           | 3 gal.         | Burgundy/ Purple flowers                       |
| uty'                  | Tangerine Beauty Crossvine                  | 3 gal.         | Orange flowers and evergreen foliage           |
|                       | New Dawn Rose                               | 3 gal.         | Burgundy/ Purple flowers                       |
|                       |                                             |                |                                                |
| npact White Improved' | Compact White Improved Sunpatiens Impatiens | 4" pot         | 1' o.c., planted in spring, white flowers      |
|                       | White Blotch Pansy                          | 4" pot         | 1' o.c., planted in fall, white flowers        |
|                       |                                             |                |                                                |
|                       |                                             |                |                                                |

1. Contractor shall verify all existing conditions in the field and report any discrepancies to the Landscape Architect or Owner's Representative prior to starting work. 2. No planting shall occur until soil sample results have been received from all planting areas and soils are properly amended based on the results of the soil tests. See this sheet for soil sampling

3. No planting shall occur until percolation testing has been completed and soils have been properly amended to drain. See this sheet for percolation testing procedures.

5. Do not assume trunk flare will be exposed at the nursery. Contractor to expose trunk flares to check for root girdling. Pull mulch away from the trunk flare of trees and from the base of all shrubs.

7. The Contractor shall locate and verify all existing utility lines prior to planting and report any conflicts to the Landscape Architect.

9. Stake location of all proposed planting areas for approval by the Landscape Architect or Owner's Representative prior to the commencement of planting.

11. Thoroughly water plants during the first 24 hours after planting. Wet the soil to a depth of 18-24". When runoff starts, stop watering, let the water soak in and repeat until the proper depth is wet. 12. Any proposed substitutions of plant species shall be made with plants of equivalent overall form, height, branching habit, flower, leaf, color, fruit, and culture only as approved by the Landscape

13. Contractor's base bid to include all materials, labor, permits, equipment, tools, insurance, etc. to perform the work as described in the contract documents.

15. Contractor to provide one year warranty for all material from date of substantial completion. Plant material delivered to the site that does not meet the requirements stated herein may be rejected by

Note: Plant bed is 4'-0" wide. Plant four rows of

impatiens as shown in diagram above, typ.

16. Contractor to provide interim maintenance (watering, pruning, fertilizing, guying, mowing, trimming, adequate drainage of ponding areas, edging, weeding, mulching, and general landscape clean-up) until substantial completion notice is provided by the Owner's Representative. Application of insecticides/herbicides must be approved by Landscape Architect prior to use on site.

- Steel edging around annual plantings,

see detail 3 on sheet L103 typ.

18. Planting plans are not layout plans. Plants may need to be shifted in the field, based on the existing conditions. Coordinate with the Landscape Architect prior to any changes.