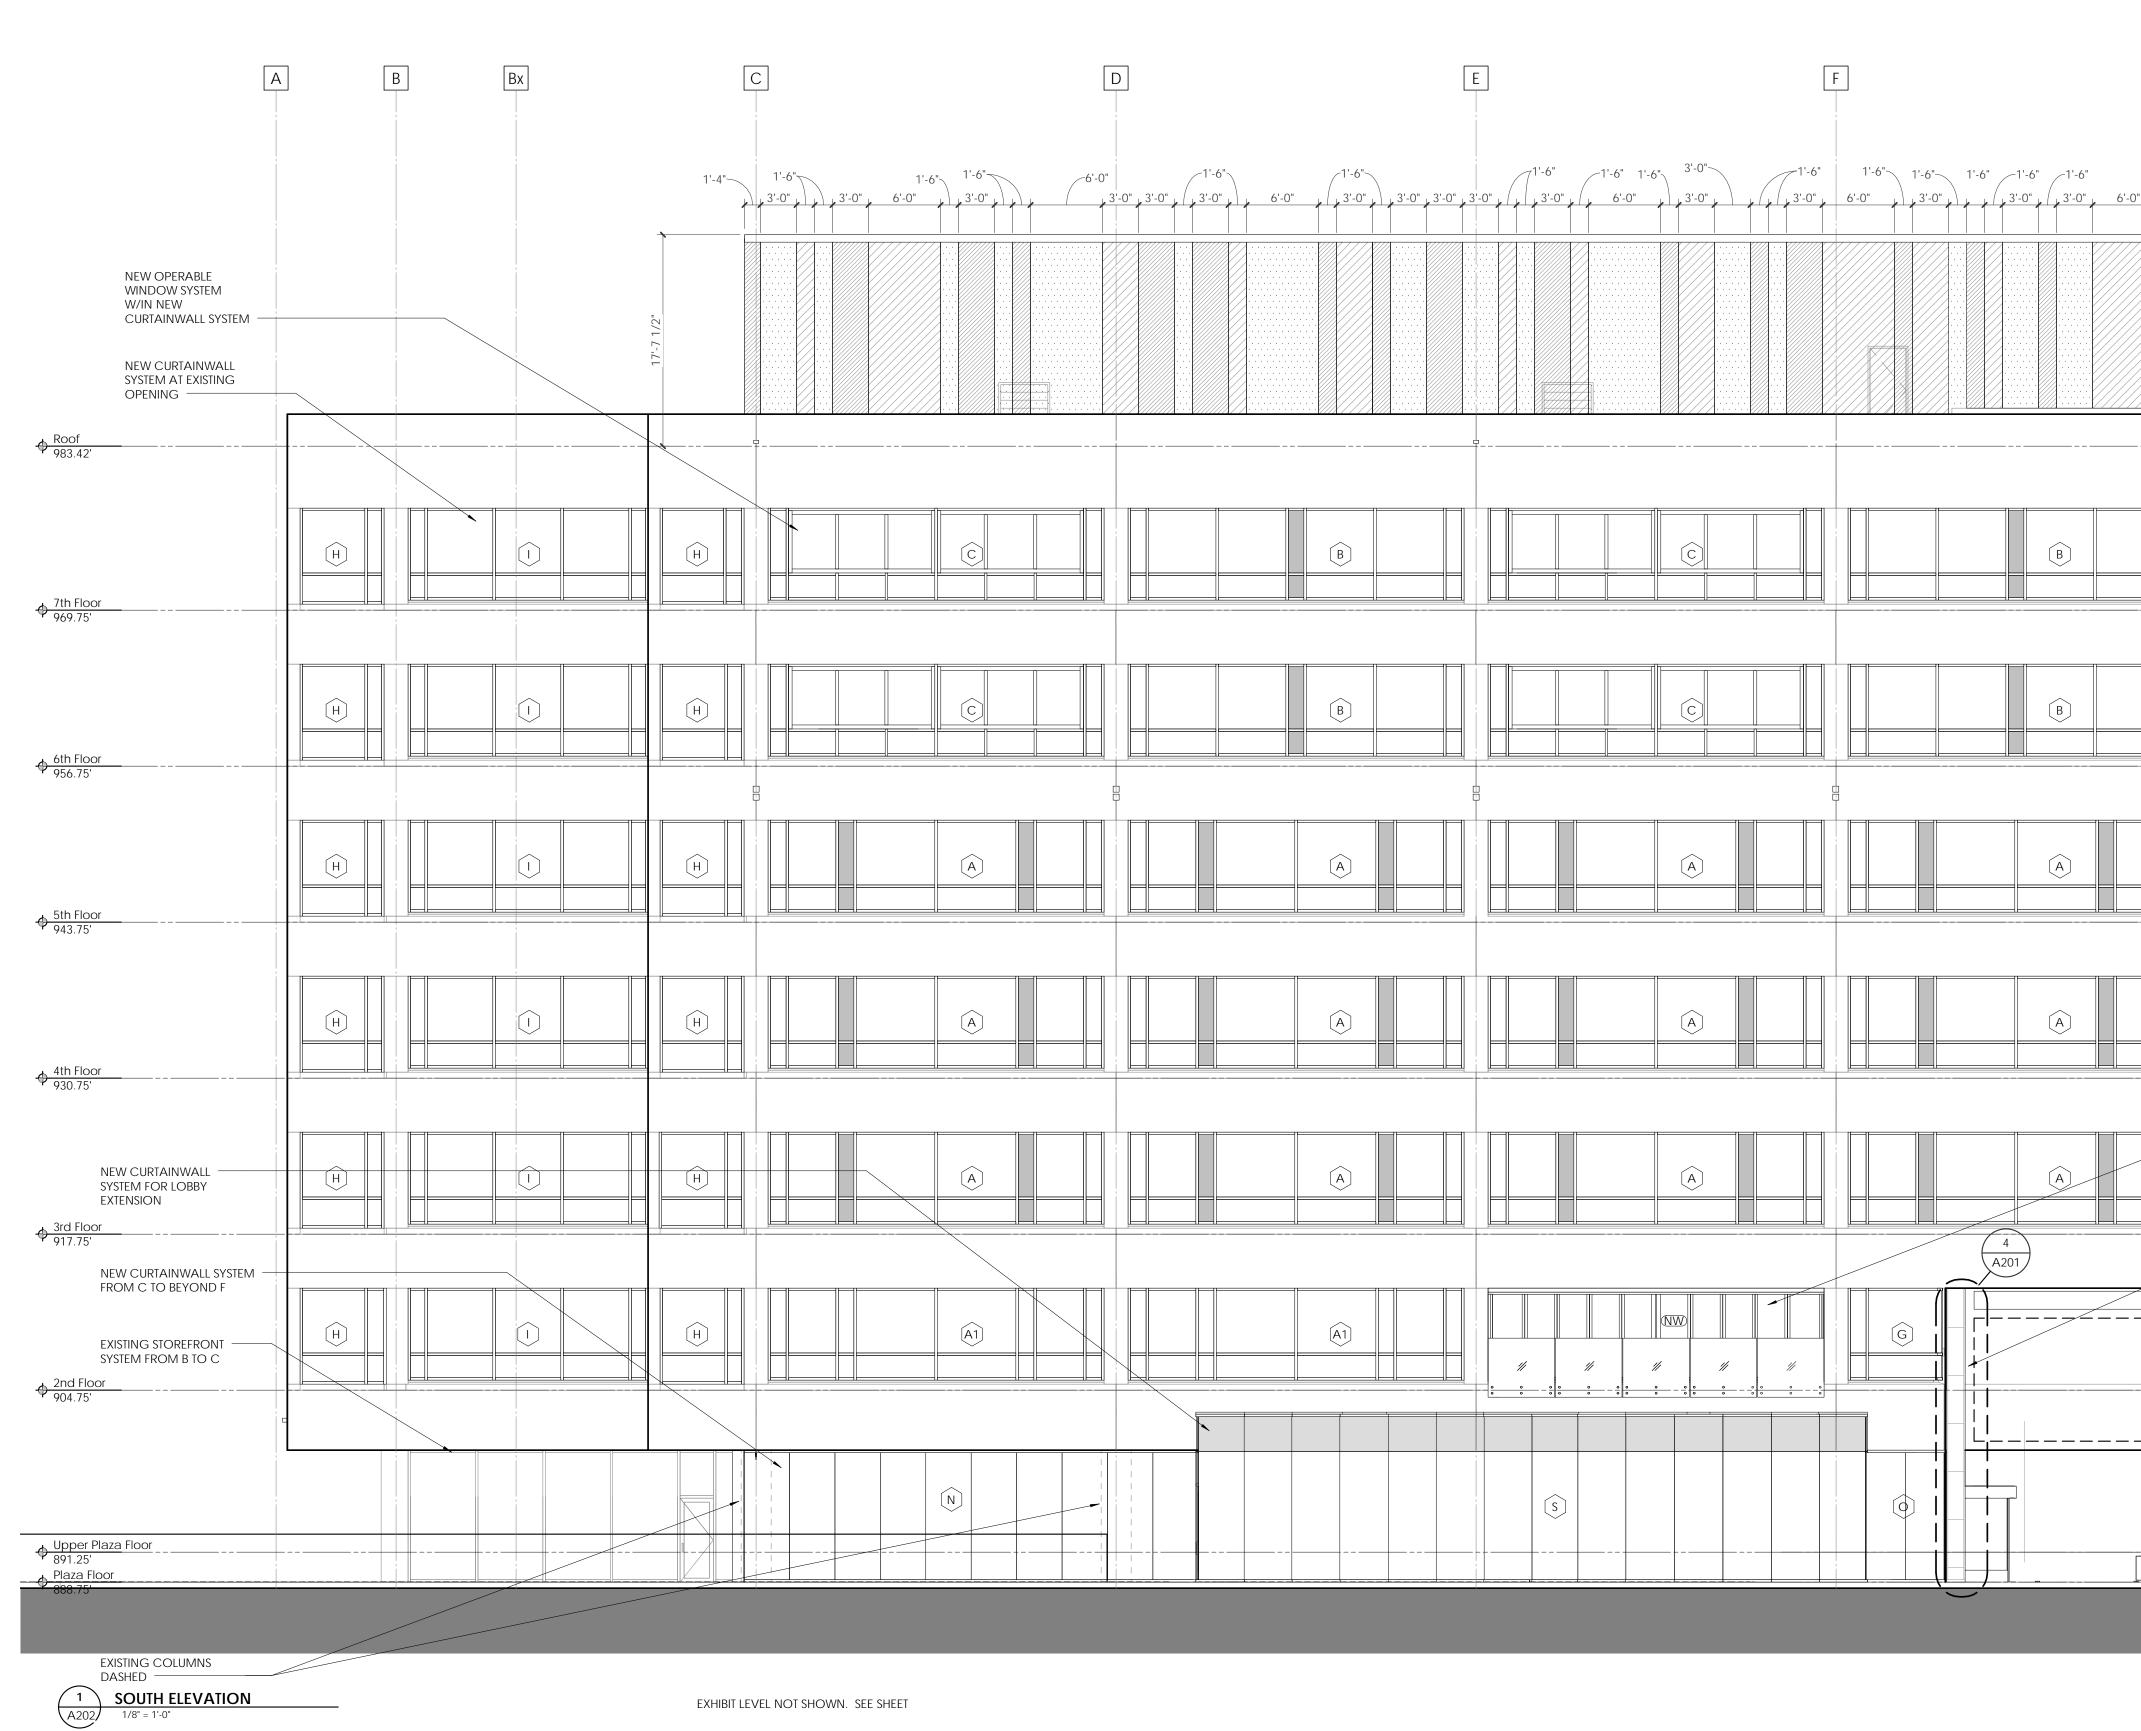

GЕ ED C BINDING

|                                                              | J H |  |                         |
|--------------------------------------------------------------|-----|--|-------------------------|
|                                                              |     |  |                         |
| NEW OPERABLE WINDOW<br>SYSTEM W/IN NEW<br>CURTAINWALL SYSTEM |     |  |                         |
| NEW CURTAINWALL<br>SYSTEM AT EXISTING<br>OPENING             |     |  | 30'-0"                  |
|                                                              |     |  |                         |
|                                                              | H   |  | 1                       |
|                                                              |     |  |                         |
|                                                              | H   |  | 1                       |
|                                                              |     |  |                         |
|                                                              | H   |  | 1                       |
|                                                              |     |  |                         |
|                                                              | H   |  | 1                       |
|                                                              |     |  | l                       |
| INFILL W/ SPANDREL AT<br>EXISTING OPENING                    | H   |  | 1                       |
|                                                              |     |  |                         |
| PRECAST PR1, TYP                                             |     |  |                         |
| NEW CUSTOM LIGHT<br>FIXTURE                                  |     |  |                         |
| COAT EXISTING<br>COLUMN CC1, TYP                             |     |  | NEW RAMP,<br>BEYOND WAI |
| Upper Plaza Floor                                            |     |  |                         |
|                                                              |     |  |                         |
| ↓ Upper Garage Level<br>880.17'                              |     |  |                         |
| ⊕ Lower Garage Level     870.84'                             |     |  |                         |
|                                                              |     |  |                         |
|                                                              |     |  |                         |
|                                                              |     |  |                         |

1 NORTH ELEVATION A200) 1/8" = 1'-0"

SC1 SPANDREL COLOR 1 SC2 SPANDREL COLOR 2 PC1 PENTHOUSE COLOR 1 PC2 PENTHOUSE COLOR 2

PC3 PENTHOUSE COLOR 3 PR1 PRECAST COLOR 1

PR2 PRECAST COLOR 2 CC1 COLUMN COLOR 1