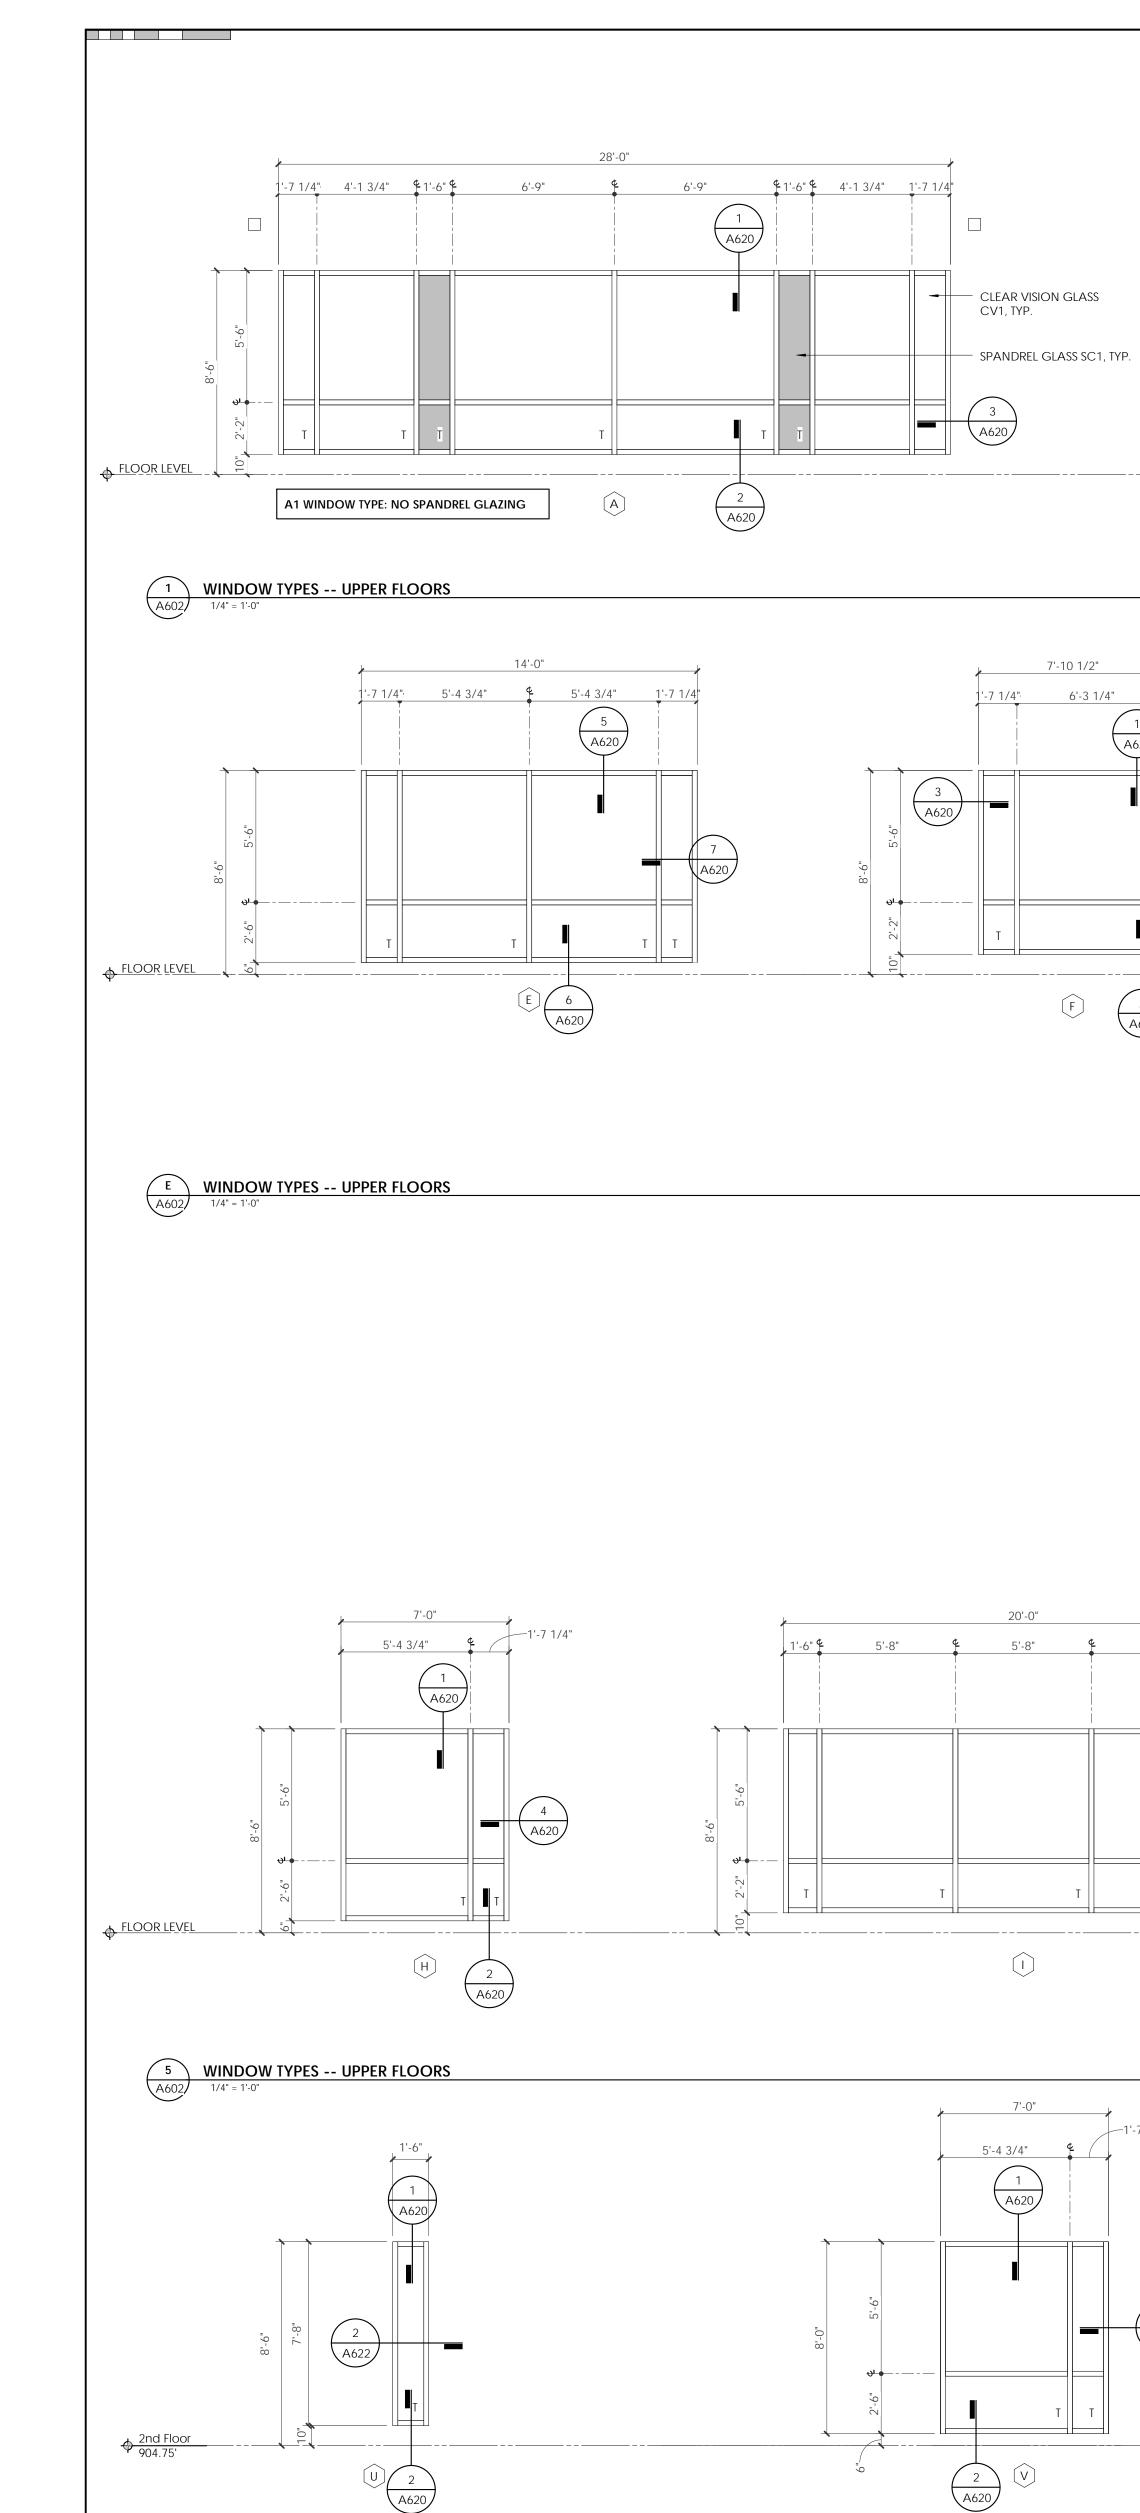

(2) 3/8" ANCHOR BOLTS

AT 2'-0" O.C. MIN, PER

STRUCTURAL

CONCRETE SLAB

existing

EDGE BINDING

EDGE BINDING

6 WINDOW TYPES -- UPPER FLOORS A602 1/4" = 1'-0"