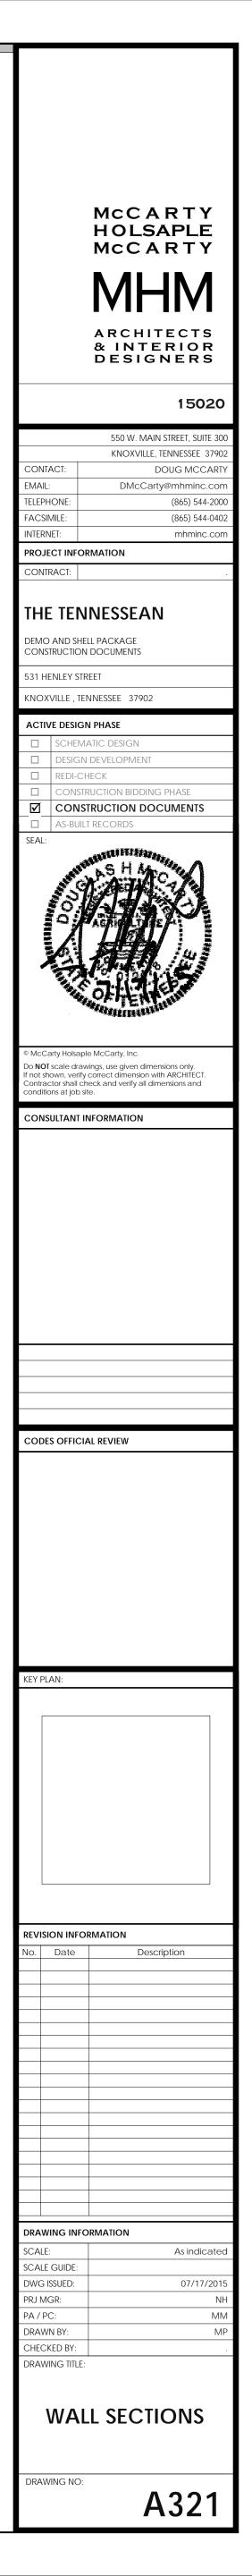

- EXIST 6" INSULATION - REMOVE

AS REQUIRED TO COMPLETE

NEW CONSTRUCTION

-PATCH NEW 6" INSULATION

AS REQUIRED - MATCH EXIST

NEW 2X PRESSURE TREATED

WOOD BLOCKING CONT

W/ 5/16" SSTL ANCHOR

BOLTS @ 2'-0" OC

-5/8" GYPSUM BOARD ON

SUSPENSION SYSTEM

ROD, BOTH SIDES

SEALANT AND BACKER

-PRECAST CONC JOINT

PRECAST CONC JOINT

AT JAMB BEYOND - CURTAIN WALL SYSTEM

SYNTHETIC MARBLE

-WOOD BLOCKING

— 3 5/8" X 20 GA GALV

WINDOW SILL

SEALANT

AT JAMB BEYOND

GЕ

Ζ

Ζ

Β

EXIST PRECAST

EXIST 1 1/2" X 1 1/2"

.03" ALUM WINDOW

HEAD DRIP FLASHING

ALUM CURTAIN WALL

W/ 1" INSULATED GLASS -

 1
 CURTAINWALL HEAD DETAIL

 A620
 3" = 1'-0"

NOTCH OUT AT

PRECAST CONC

PANEL VIF -

CONT. BEAD

of sealant -

SHIM-

SEALANT AND BACKER

ROD W/ WEEP TUBES AT

.03" ALUM SILL FLASHING

TURN UP AT INTERIOR FACE OF

2'-0" O.C. MAX —

SHIM ——

CONC PANEL

À À À · · A A

· 44 · 4 · · Aa ·

4 .- 4- 2

11/2

1 1/2"

- + 4-

5/8" GYPSUM BOARD OVER

3 5/8" 20 GA. GALV. STEEL

3 1/2" BATT INSULATION (R-13)

CONSTRUCTION BELOW SILL

STUDS AT 16" O.C.

BEYOND

(A621)

DIN Ζ Β

C

Ω

C