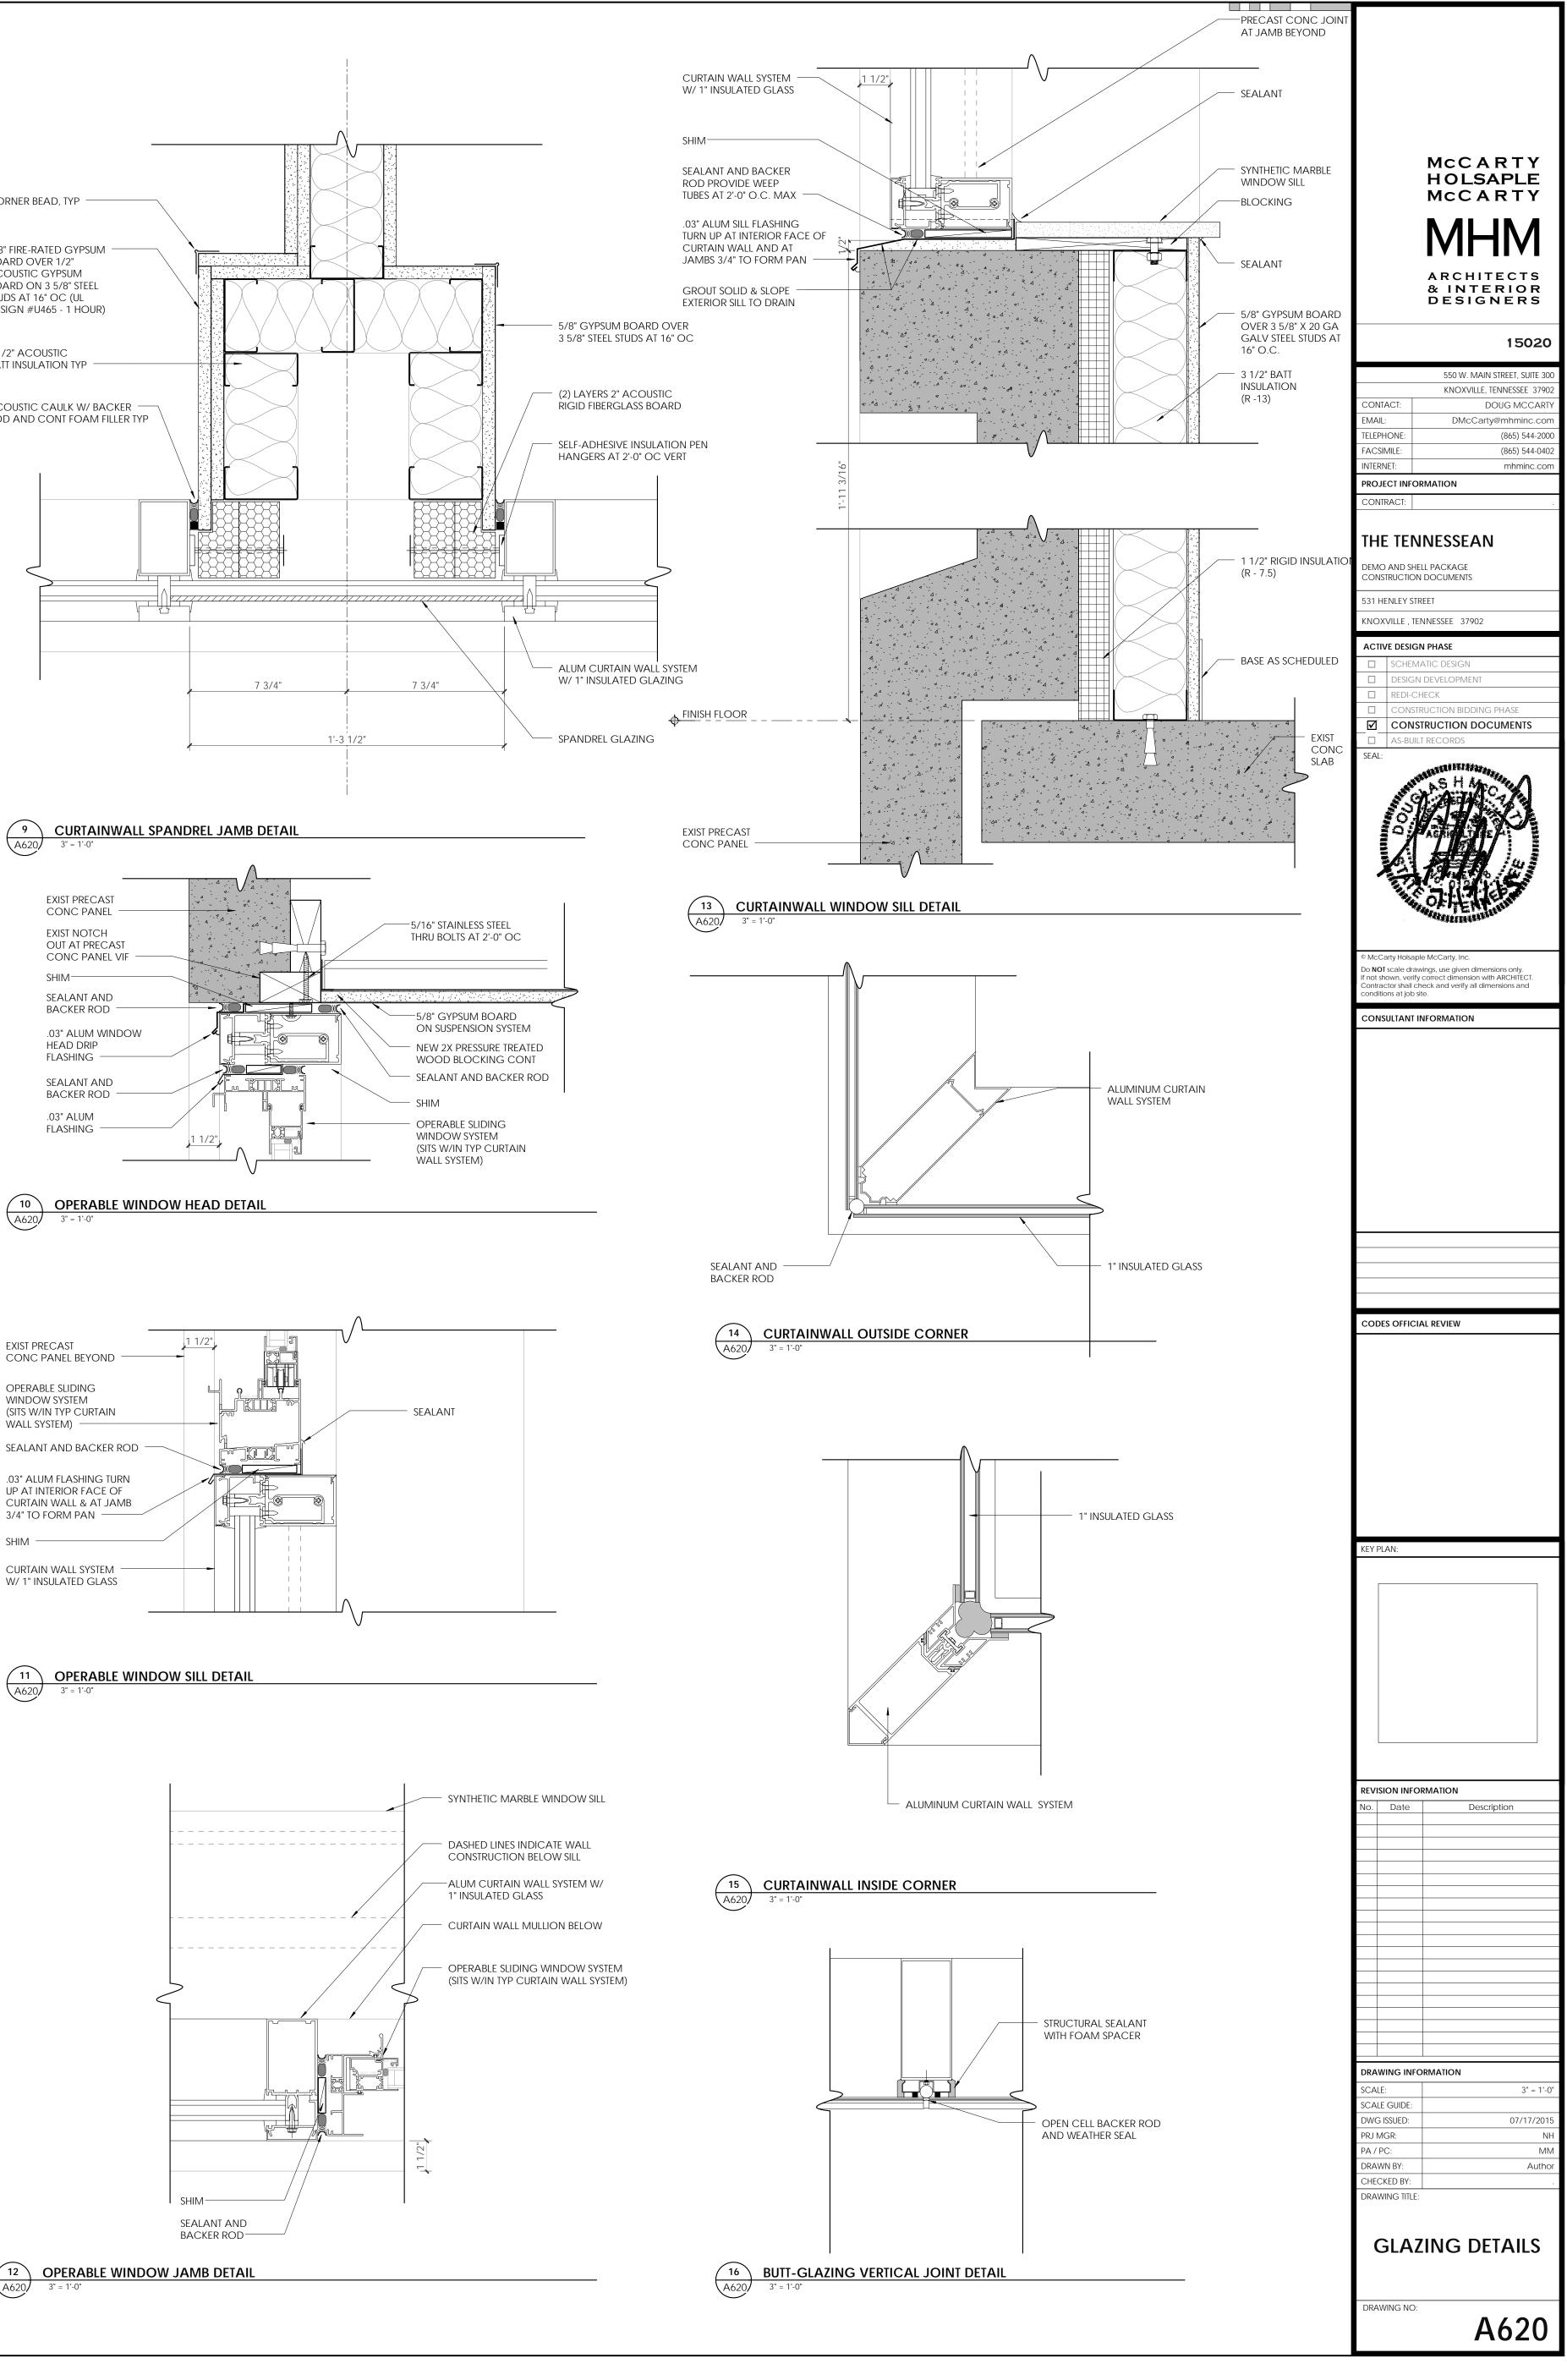

- EXIST 6" INSULATION - REMOVE

AS REQUIRED TO COMPLETE

NEW CONSTRUCTION

-PATCH NEW 6" INSULATION

AS REQUIRED - MATCH EXIST

NEW 2X PRESSURE TREATED

WOOD BLOCKING CONT

W/ 5/16" SSTL ANCHOR

BOLTS @ 2'-0" OC

-5/8" GYPSUM BOARD ON

SUSPENSION SYSTEM

ROD, BOTH SIDES

SEALANT AND BACKER

-PRECAST CONC JOINT

PRECAST CONC JOINT

AT JAMB BEYOND - CURTAIN WALL SYSTEM

SYNTHETIC MARBLE

-WOOD BLOCKING

— 3 5/8" X 20 GA GALV

WINDOW SILL

SEALANT

AT JAMB BEYOND

GЕ

Ζ

Ζ

Β

EXIST PRECAST

EXIST 1 1/2" X 1 1/2"

.03" ALUM WINDOW

HEAD DRIP FLASHING

ALUM CURTAIN WALL

W/ 1" INSULATED GLASS -

 1
 CURTAINWALL HEAD DETAIL

 A620
 3" = 1'-0"

NOTCH OUT AT

PRECAST CONC

PANEL VIF -

CONT. BEAD

of sealant -

SHIM-

SEALANT AND BACKER

ROD W/ WEEP TUBES AT

.03" ALUM SILL FLASHING

TURN UP AT INTERIOR FACE OF

2'-0" O.C. MAX —

SHIM ——

CONC PANEL

À À À · · A A

· 44 · 4 · · Aa ·

4 .- 4- 2

11/2

1 1/2"

- + 4-

5/8" GYPSUM BOARD OVER

3 5/8" 20 GA. GALV. STEEL

3 1/2" BATT INSULATION (R-13)

CONSTRUCTION BELOW SILL

STUDS AT 16" O.C.

BEYOND

(A621)

DIN Ζ Β

C

Ω

C