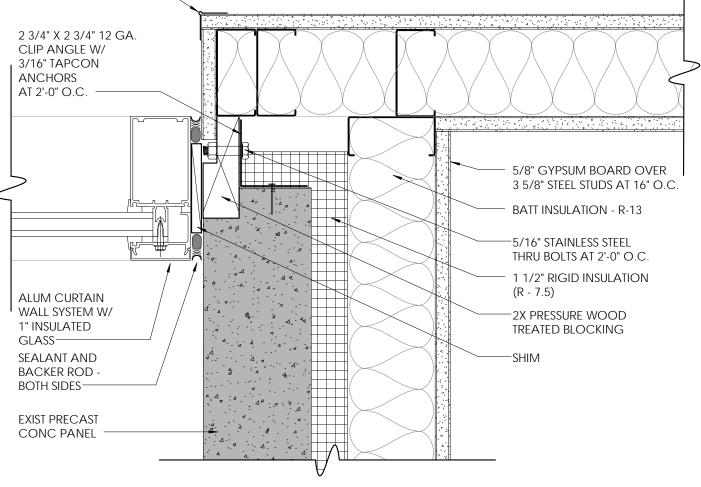

- EXIST 6" INSULATION - REMOVE

AS REQUIRED TO COMPLETE

NEW CONSTRUCTION

-PATCH NEW 6" INSULATION

AS REQUIRED - MATCH EXIST

NEW 2X PRESSURE TREATED

WOOD BLOCKING CONT

W/ 5/16" SSTL ANCHOR

BOLTS @ 2'-0" OC

-5/8" GYPSUM BOARD ON

SUSPENSION SYSTEM

ROD, BOTH SIDES

SEALANT AND BACKER

-PRECAST CONC JOINT

PRECAST CONC JOINT

AT JAMB BEYOND - CURTAIN WALL SYSTEM

SYNTHETIC MARBLE

-WOOD BLOCKING

— 3 5/8" X 20 GA GALV

WINDOW SILL

SEALANT

AT JAMB BEYOND

GЕ

Ζ

Ζ

Β

EXIST PRECAST

EXIST 1 1/2" X 1 1/2"

.03" ALUM WINDOW

HEAD DRIP FLASHING

ALUM CURTAIN WALL

W/ 1" INSULATED GLASS -

 1
 CURTAINWALL HEAD DETAIL

 A620
 3" = 1'-0"

NOTCH OUT AT

PRECAST CONC

PANEL VIF -

CONT. BEAD

of sealant -

SHIM-

SEALANT AND BACKER

ROD W/ WEEP TUBES AT

.03" ALUM SILL FLASHING

TURN UP AT INTERIOR FACE OF

2'-0" O.C. MAX —

SHIM ——

CONC PANEL

À À À · · A A

· 44 · 4 · · Aa ·

4 .- 4- 2

11/2

1 1/2"

- + 4-

5/8" GYPSUM BOARD OVER

3 5/8" 20 GA. GALV. STEEL

3 1/2" BATT INSULATION (R-13)

CONSTRUCTION BELOW SILL

STUDS AT 16" O.C.

BEYOND

(A621)

DIN Ζ Β

C

Ω

C