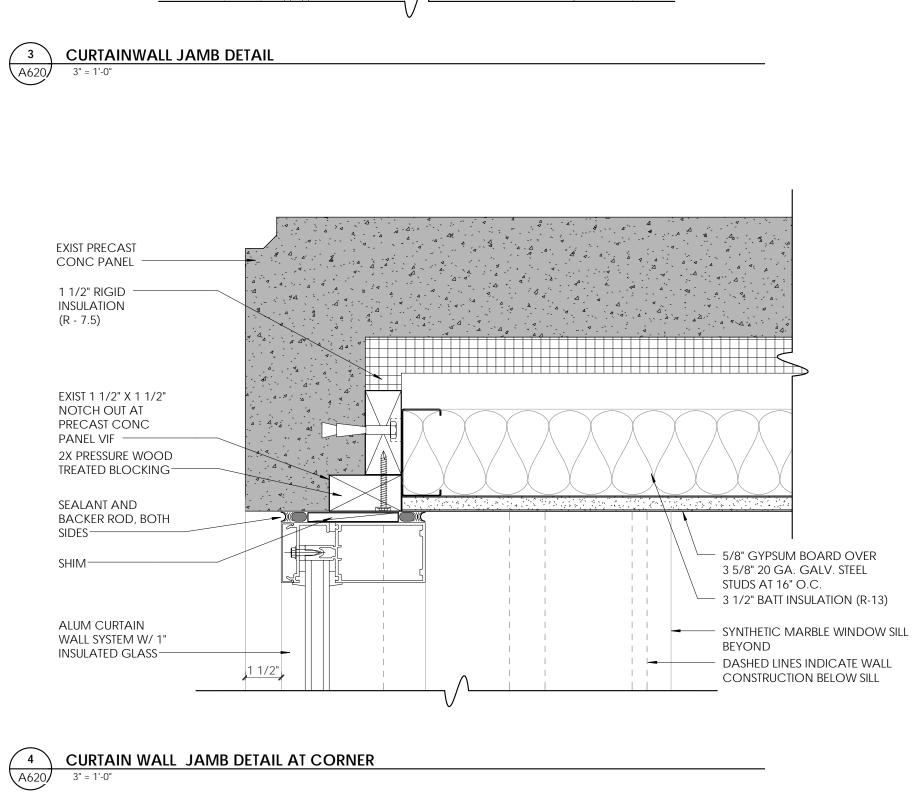

- EXIST 6" INSULATION - REMOVE

AS REQUIRED TO COMPLETE

NEW CONSTRUCTION

-PATCH NEW 6" INSULATION

AS REQUIRED - MATCH EXIST

NEW 2X PRESSURE TREATED

WOOD BLOCKING CONT

W/ 5/16" SSTL ANCHOR

BOLTS @ 2'-0" OC

-5/8" GYPSUM BOARD ON

SUSPENSION SYSTEM

ROD, BOTH SIDES

SEALANT AND BACKER

-PRECAST CONC JOINT

PRECAST CONC JOINT

AT JAMB BEYOND - CURTAIN WALL SYSTEM

SYNTHETIC MARBLE

-WOOD BLOCKING

— 3 5/8" X 20 GA GALV

WINDOW SILL

SEALANT

AT JAMB BEYOND

GЕ

Ζ

Ζ

Β

EXIST PRECAST

EXIST 1 1/2" X 1 1/2"

.03" ALUM WINDOW

HEAD DRIP FLASHING

ALUM CURTAIN WALL

W/ 1" INSULATED GLASS -

 1
 CURTAINWALL HEAD DETAIL

 A620
 3" = 1'-0"

NOTCH OUT AT

PRECAST CONC

PANEL VIF -

CONT. BEAD

of sealant -

SHIM-

SEALANT AND BACKER

ROD W/ WEEP TUBES AT

.03" ALUM SILL FLASHING

TURN UP AT INTERIOR FACE OF

2'-0" O.C. MAX —

SHIM ——

CONC PANEL

À À À · · A A

· 44 · 4 · · Aa ·

4 .- 4- 2

11/2

1 1/2"

- + 4-

5/8" GYPSUM BOARD OVER

3 5/8" 20 GA. GALV. STEEL

3 1/2" BATT INSULATION (R-13)

CONSTRUCTION BELOW SILL

STUDS AT 16" O.C.

BEYOND

(A621)

DIN Ζ Β

C

Ω

C

WATER STOP

SEALANT CONT.

NEW SEALANT W/ BACKER ROD & COMPRESSIBLE

NEW 1/8" x 1" SSTL TERM BAR W/ -----

- EXISTING EXP JT - VIF

5

<del>• 904.75'</del>

GALV STEEL BENT PLATE W/

(2) 3/8" ANCHOR BOLTS

AT 2'-0" O.C. MIN, PER

STRUCTURAL

CONCRETE SLAB

existing

EDGE BINDING

EDGE BINDING

6 WINDOW TYPES -- UPPER FLOORS A602 1/4" = 1'-0"