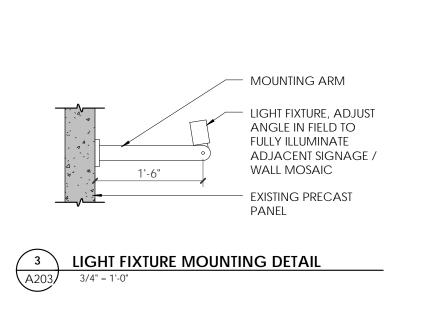

|  |  |  |
|----------------------|-----------------------|-------------------|--|--|--|
|                      | SC1                   | SPANDREL COLOR 1  |  |  |  |
|                      | SC2                   | SPANDREL COLOR 2  |  |  |  |
| · · · · ·<br>· · · · | PC1                   | PENTHOUSE COLOR 1 |  |  |  |
|                      | PC2                   | PENTHOUSE COLOR 2 |  |  |  |
|                      | PC3                   | PENTHOUSE COLOR 3 |  |  |  |
|                      | PR1                   | PRECAST COLOR 1   |  |  |  |
|                      | PR2                   | PRECAST COLOR 2   |  |  |  |
|                      | CC1                   | COLUMN COLOR 1    |  |  |  |
|                      |                       |                   |  |  |  |







ANDREL COLOR 1 ANDREL COLOR 2 NTHOUSE COLOR 1 NTHOUSE COLOR 2 NTHOUSE COLOR 3 ECAST COLOR 1 ECAST COLOR 2



C Ζ BIN

C Ζ Δ BIN

C C Ζ BIN

| 4     | LOBBY ROOF DETAIL AT EXISTING WALL |  |
|-------|------------------------------------|--|
| A320/ | 3" = 1'-0"                         |  |





C ED C BINDING

EDGE

C

BINDIN

GЕ

ED

C

BINDING













- EXIST 6" INSULATION - REMOVE

AS REQUIRED TO COMPLETE

NEW CONSTRUCTION

-PATCH NEW 6" INSULATION

AS REQUIRED - MATCH EXIST

NEW 2X PRESSURE TREATED

WOOD BLOCKING CONT

W/ 5/16" SSTL ANCHOR

BOLTS @ 2'-0" OC

-5/8" GYPSUM BOARD ON

SUSPENSION SYSTEM

ROD, BOTH SIDES

SEALANT AND BACKER

-PRECAST CONC JOINT

PRECAST CONC JOINT

AT JAMB BEYOND - CURTAIN WALL SYSTEM

SYNTHETIC MARBLE

-WOOD BLOCKING

— 3 5/8" X 20 GA GALV

WINDOW