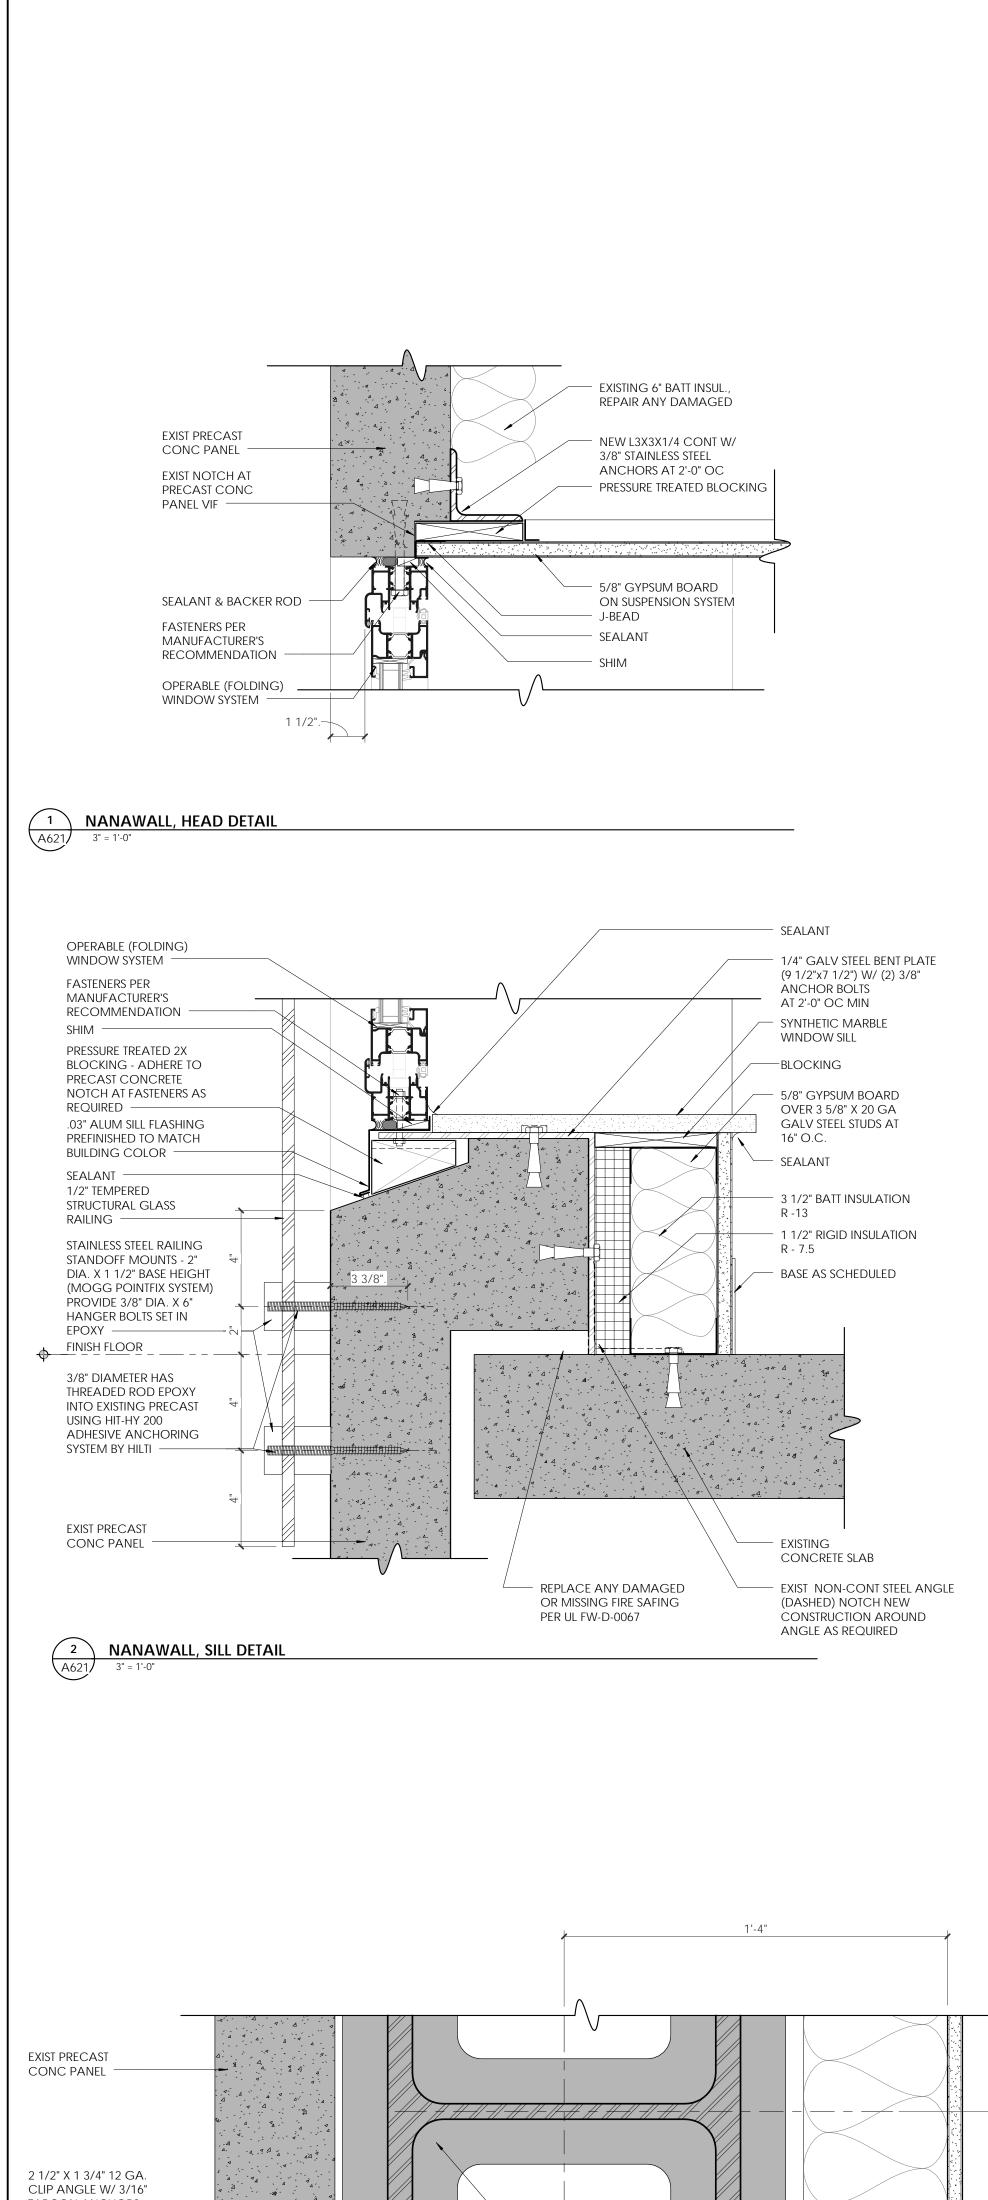

WATER STOP

SEALANT CONT.

NEW SEALANT W/ BACKER ROD & COMPRESSIBLE

NEW 1/8" x 1" SSTL TERM BAR W/ -----

- EXISTING EXP JT - VIF

5

<del>• 904.75'</del>

GALV STEEL BENT PLATE W/

(2) 3/8" ANCHOR BOLTS

AT 2'-0" O.C. MIN, PER

STRUCTURAL

CONCRETE SLAB

existing

EDGE BINDING

EDGE BINDING

6 WINDOW TYPES -- UPPER FLOORS A602 1/4" = 1'-0"