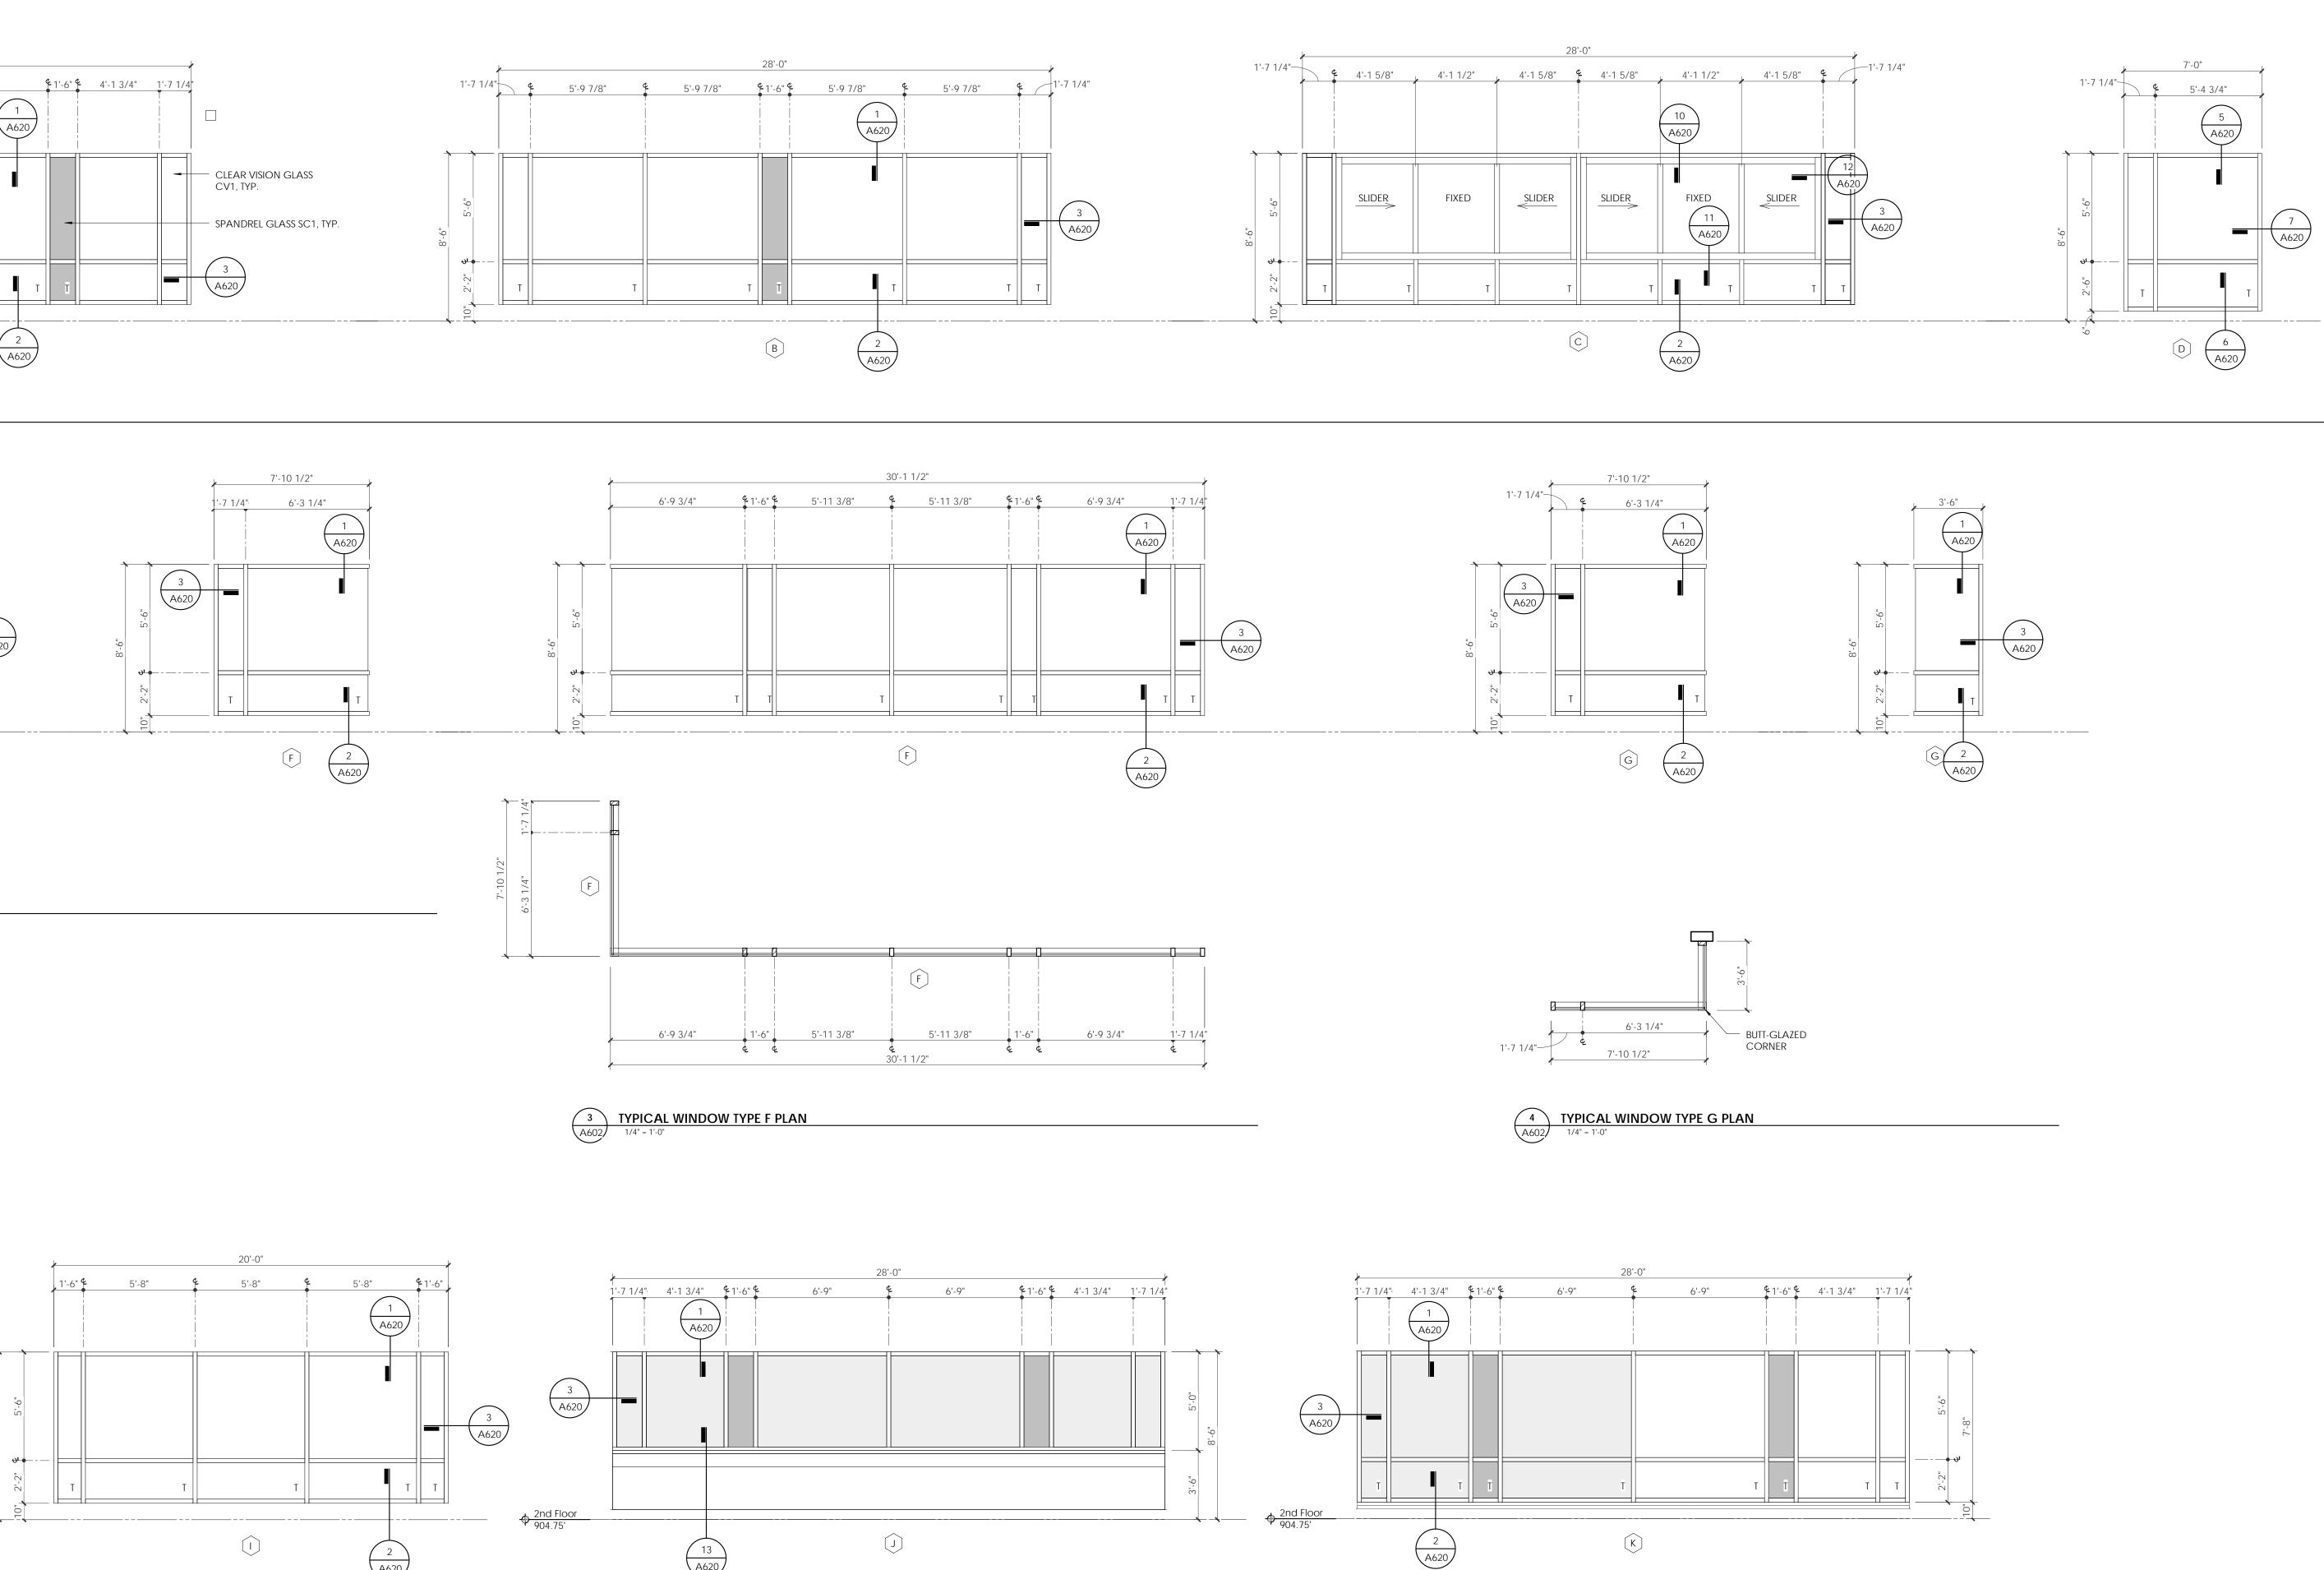

(2) 3/8" ANCHOR BOLTS

AT 2'-0" O.C. MIN, PER

STRUCTURAL

CONCRETE SLAB

existing

EDGE BINDING

EDGE BINDING

6 WINDOW TYPES -- UPPER FLOORS A602 1/4" = 1'-0"