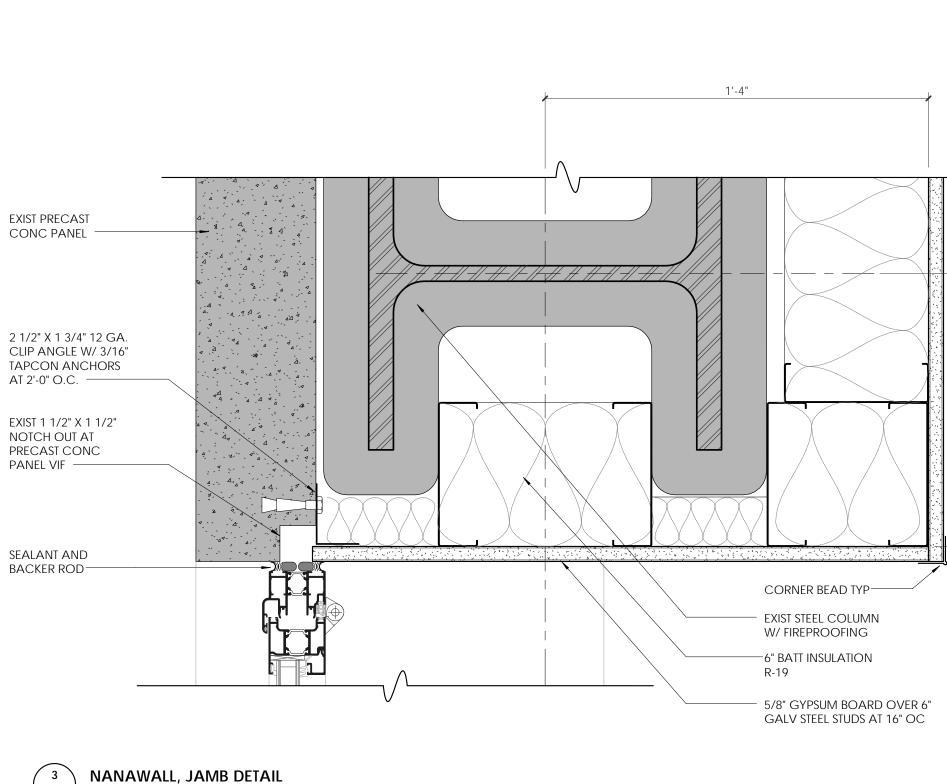

ANDREL COLOR 1 ANDREL COLOR 2 NTHOUSE COLOR 1 NTHOUSE COLOR 2 NTHOUSE COLOR 3 ECAST COLOR 1 ECAST COLOR 2

C Ζ BIN

C Ζ Δ BIN

C C Ζ BIN

| 4     | LOBBY ROOF DETAIL AT EXISTING WALL |  |
|-------|------------------------------------|--|
| A320/ | 3" = 1'-0"                         |  |

C ED C BINDING

EDGE

C

BINDIN

GЕ

ED

C

BINDING