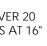

- EXIST 6" INSULATION - REMOVE

AS REQUIRED TO COMPLETE

NEW CONSTRUCTION

-PATCH NEW 6" INSULATION

AS REQUIRED - MATCH EXIST

NEW 2X PRESSURE TREATED

WOOD BLOCKING CONT

W/ 5/16" SSTL ANCHOR

BOLTS @ 2'-0" OC

-5/8" GYPSUM BOARD ON

SUSPENSION SYSTEM

ROD, BOTH SIDES

SEALANT AND BACKER

-PRECAST CONC JOINT

PRECAST CONC JOINT

AT JAMB BEYOND - CURTAIN WALL SYSTEM

SYNTHETIC MARBLE

-WOOD BLOCKING

— 3 5/8" X 20 GA GALV

WINDOW SILL

SEALANT

AT JAMB BEYOND

GЕ

Ζ

Ζ

Β

EXIST PRECAST

EXIST 1 1/2" X 1 1/2"

.03" ALUM WINDOW

HEAD DRIP FLASHING

ALUM CURTAIN WALL

W/ 1" INSULATED GLASS -

 1
 CURTAINWALL HEAD DETAIL

 A620
 3" = 1'-0"

NOTCH OUT AT

PRECAST CONC

PANEL VIF -

CONT. BEAD

of sealant -

SHIM-

SEALANT AND BACKER

ROD W/ WEEP TUBES AT

.03" ALUM SILL FLASHING

TURN UP AT INTERIOR FACE OF

2'-0" O.C. MAX —

SHIM ——

CONC PANEL

À À À · · A A