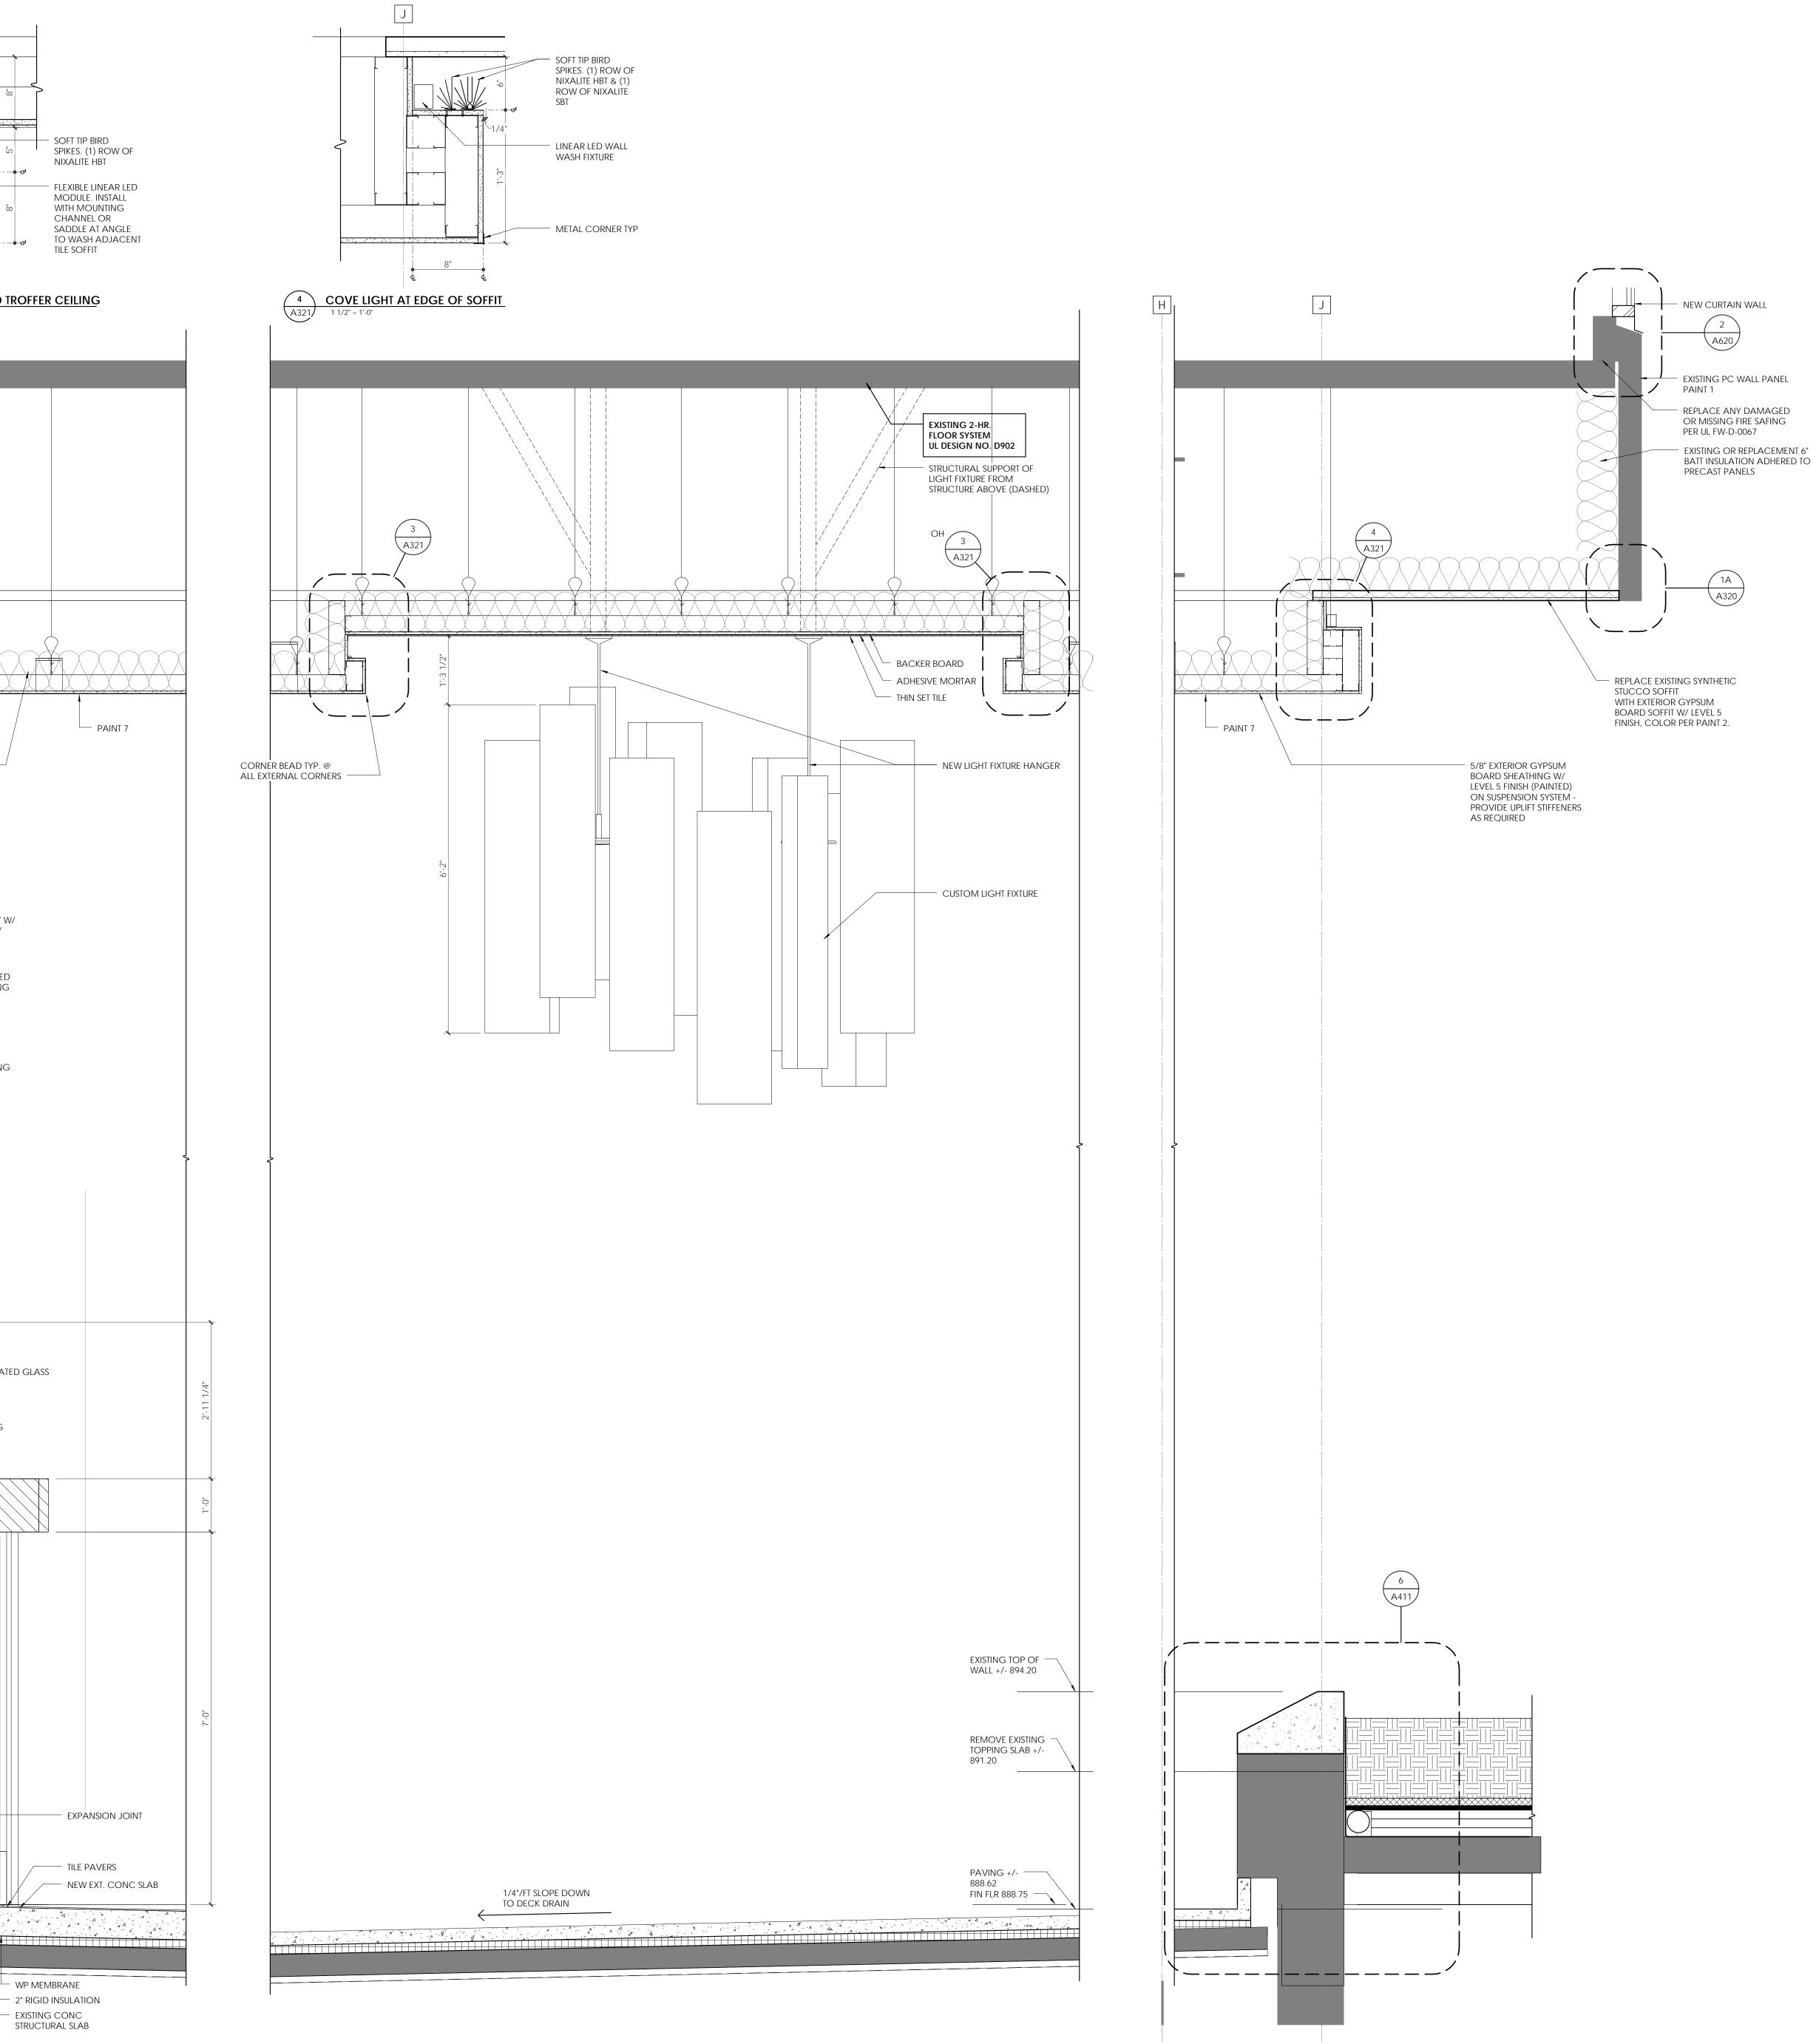

 1
 CURTAINWALL HEAD DETAIL

 A620
 3" = 1'-0"

NOTCH OUT AT

PRECAST CONC

PANEL VIF -

CONT. BEAD

of sealant -

SHIM-

BINDIN

C

**()** Ζ BIN

- .050" ALUM COPING

- .050" ALUM CLEAT CONT FASTENED AT 12"

2X PT WOOD NAILER SCREWED TO MULL @

ALUM CURTAIN WALL

SPLICES

16" O.C.

W/ CONCEALED JOINT

SEE ROOF DETAILS FOR -----FURTHER INFORMATION

JAMB DETAIL AT LOBBY CURTAINWALL

4

7 PLAZA - PAVING AT EXIST EXP JOINT 3" = 1'-0"

1

exp joint seal —

WATER STOP

SEALANT CONT.

NEW SEALANT W/ BACKER ROD & COMPRESSIBLE

NEW 1/8" x 1" SSTL TERM BAR W/ -----

- EXISTING EXP JT - VIF

5

<del>• 904.75'</del>

GALV STEEL BENT PLATE W/

(2) 3/8" ANCHOR BOLTS

AT 2'-0" O.C. MIN, PER

STRUCTURAL

CONCRETE SLAB

existing

EDGE BINDING

EDGE BINDING

6 WINDOW TYPES -- UPPER FLOORS A602 1/4" = 1'-0"