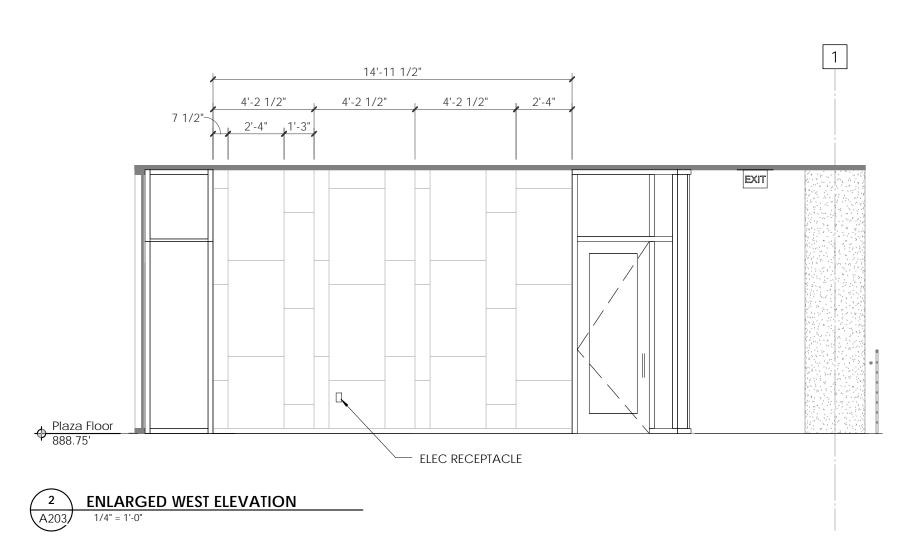

1 WEST ELEVATION A203 1/8" = 1'-0"

| EXTERI               | EXTERIOR COLOR LEGEND |                   |  |  |  |
|----------------------|-----------------------|-------------------|--|--|--|
|                      | SC1                   | SPANDREL COLOR 1  |  |  |  |
|                      | SC2                   | SPANDREL COLOR 2  |  |  |  |
| · · · · ·<br>· · · · | PC1                   | PENTHOUSE COLOR 1 |  |  |  |
|                      | PC2                   | PENTHOUSE COLOR 2 |  |  |  |
|                      | PC3                   | PENTHOUSE COLOR 3 |  |  |  |
|                      | PR1                   | PRECAST COLOR 1   |  |  |  |
|                      | PR2                   | PRECAST COLOR 2   |  |  |  |
|                      | CC1                   | COLUMN COLOR 1    |  |  |  |
|                      |                       |                   |  |  |  |