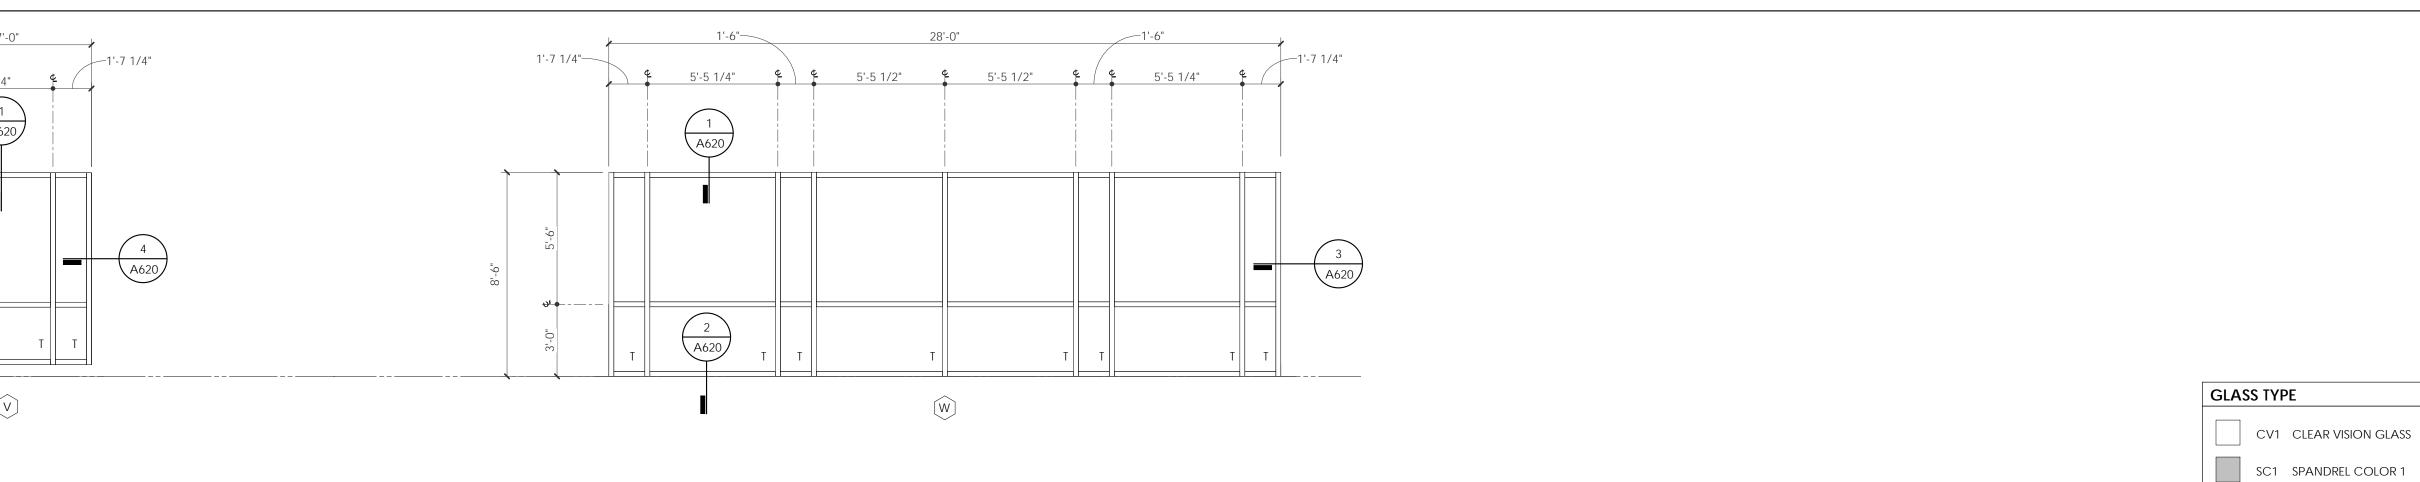

1 WEST ELEVATION A203 1/8" = 1'-0"

| EXTERI               | EXTERIOR COLOR LEGEND |                   |  |  |  |
|----------------------|-----------------------|-------------------|--|--|--|
|                      | SC1                   | SPANDREL COLOR 1  |  |  |  |
|                      | SC2                   | SPANDREL COLOR 2  |  |  |  |
| · · · · ·<br>· · · · | PC1                   | PENTHOUSE COLOR 1 |  |  |  |
|                      | PC2                   | PENTHOUSE COLOR 2 |  |  |  |
|                      | PC3                   | PENTHOUSE COLOR 3 |  |  |  |
|                      | PR1                   | PRECAST COLOR 1   |  |  |  |
|                      | PR2                   | PRECAST COLOR 2   |  |  |  |
|                      | CC1                   | COLUMN COLOR 1    |  |  |  |
|                      |                       |                   |  |  |  |

SC2 SPANDREL COLOR 2

McCARTY HOLSAPLE McCARTY