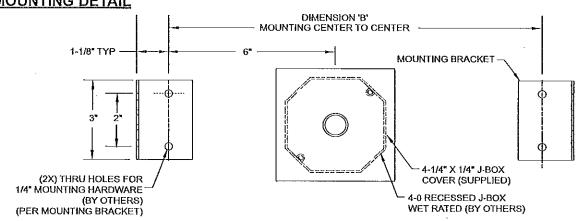

#### **MOUNTING DETAIL**

| DIMENSIONS                  |        |        |  |  |
|-----------------------------|--------|--------|--|--|
| Nominal Luminaire<br>Length | 4'     | 8,     |  |  |
| Dimension'A'                | 50-00° | 98-00* |  |  |
| Dimension'B'                | 48-00" | 96-00" |  |  |

04/29/2012 Page 2 of 6