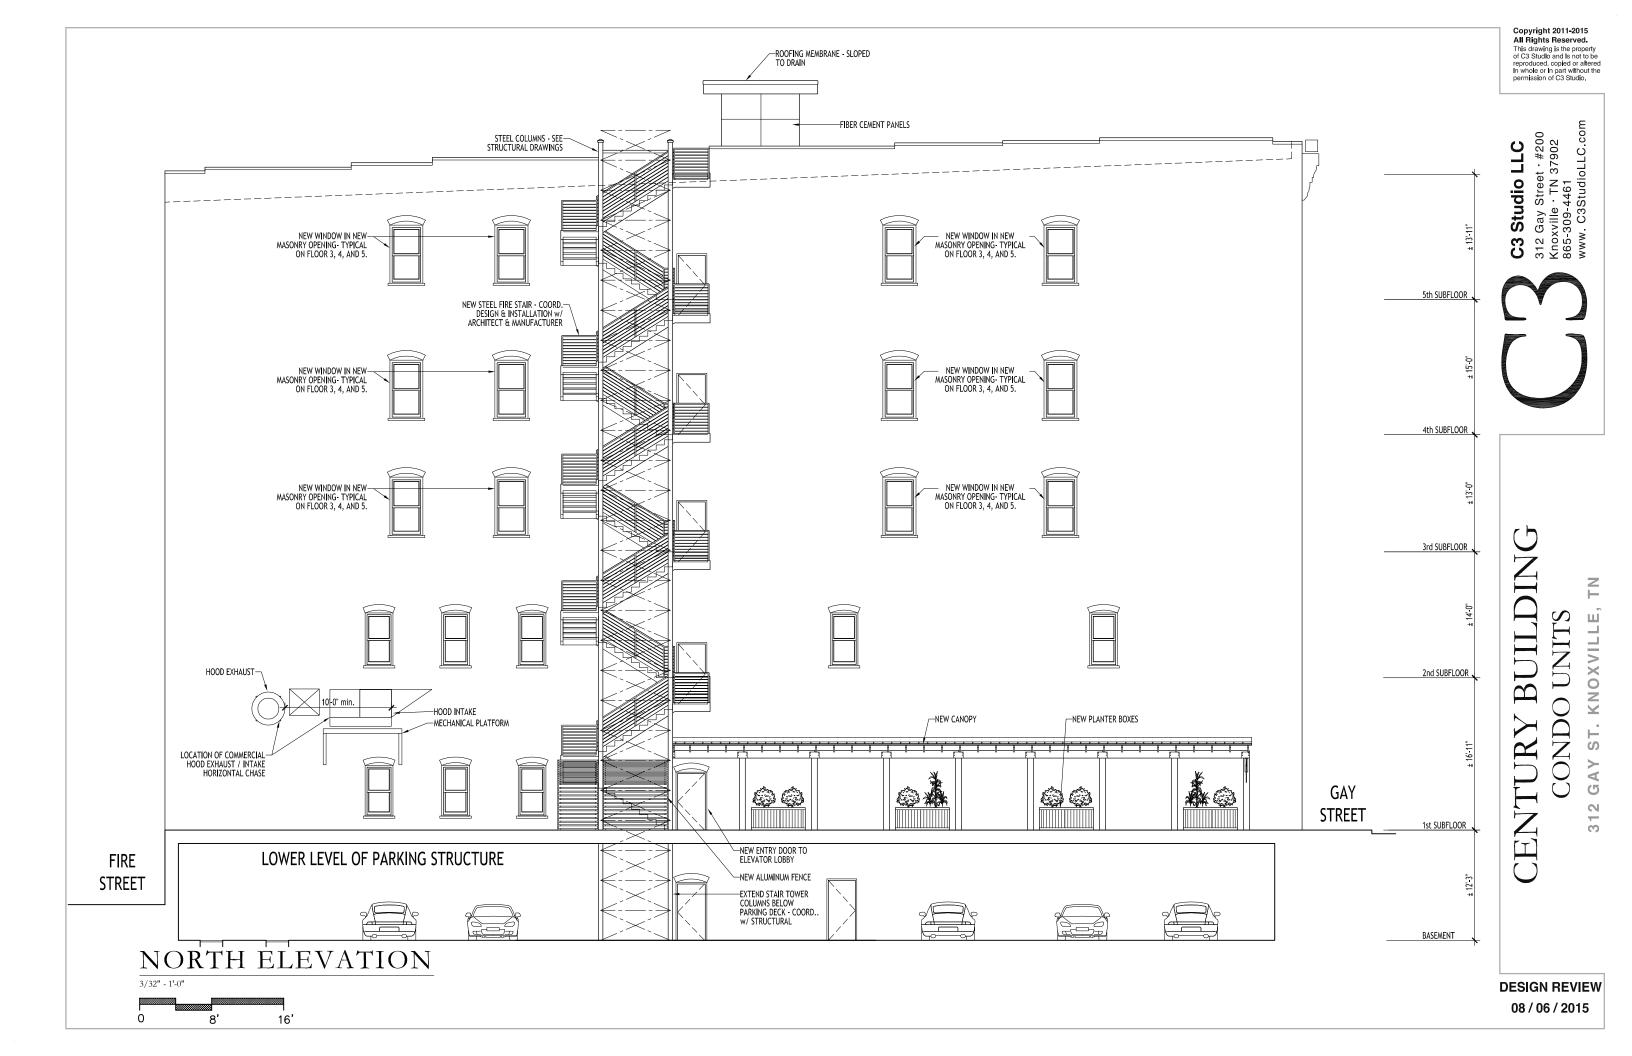

#### NARRATIVE:

The design proposes converting the top 3 floors of the Century Building to condominiums and providing an addition to the exterior that will serve the vertical circulation needs for condominium owners. The interior of the condominiums takes advantage of the larger windows on the front and rear facades, leaving the center of the building available as corridor space. As a result of the space planning, the most efficient location for the elevator and fire stair is at the middle of the building, this location provides an opportunity to build a pedestrian alley next to the century building

A small part of the work will be to repair and refurbish the fenestration on floors 3-5 at the Gay Street

# BUIL RY CENTI

ST. KNOXVILLE,

GAY

Mortar work will be completed in accordance with Preservation Brief #2 from the National Park Service. Any window repair will be completed in accordance with Preservation #9 from the National Park Service.

TYPICAL PLAN OF 3,4 & 5

16' 32'

-NEW FENESTRATION

AT REAR FACADE

(TYPICAL OF

FLOORS 3-5)

NEW

CONDOMINIUM

UNIT

NEW

CONDOMINIUM

UNIT

-REPAIR AND

FENESTRATION AT

FRONT FACADE

(TYPICAL OF

FLOORS 3-5)

REFINISH

NEW WINDOW (TYP. FLR 3-5)

NEW WINDOW-

(TYP. FLR 3-5)

NEW WINDOW-(TYP. FLR 3-5)

NEW WINDOW-(TYP. FLR 3-5) -NEW FENESTRATION

NEW

CONDOMINIUM

UNIT

NEW

CONDOMINIUM

UNIT

-REPAIR AND

FENESTRATION AT

FRONT FACADE

(TYPICAL OF

FLOORS 3-5)

REFINISH

AT REAR FACADE

(TYPICAL OF

FLOORS 3-5)

Copyright 2011-2015
All Rights Reserved.
This drawing is the property
of C3 Studio and Is not to be
reproduced, copied or altered
in whole or In part without the
permission of C3 Studio.