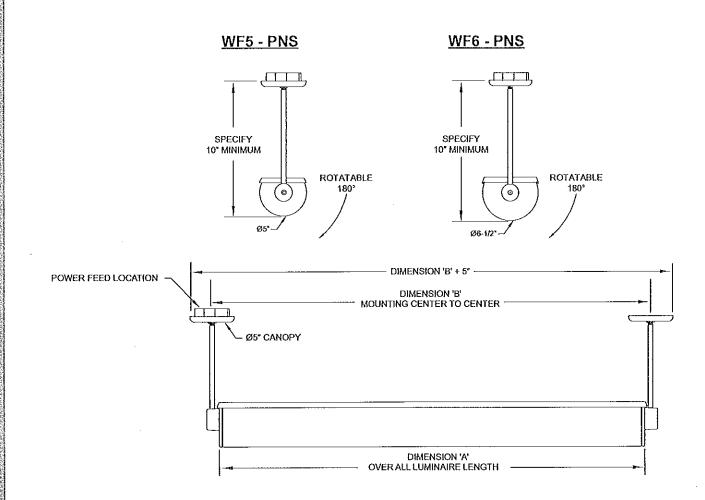

# ARIDA FLUORESCENT Outdoor Linear Fluorescent

T5HO, T8, T8HO

PNSCHENDANT

#### **PNS - FRONT VIEW**

#### **MOUNTING DETAIL**

#### **INSIGHT**

Rio Rancho, NM 87144 Tel: 505-345-0888 www.insightlightling.com

04/29/2012 Page 5 of 6

| Nominal Luminaire<br>Length | 4'      | 8'      |
|-----------------------------|---------|---------|
| Dimension'A'                | 50.00"  | 98-00"  |
| Dimension'B'                | 51-1/8" | 99-1/8" |