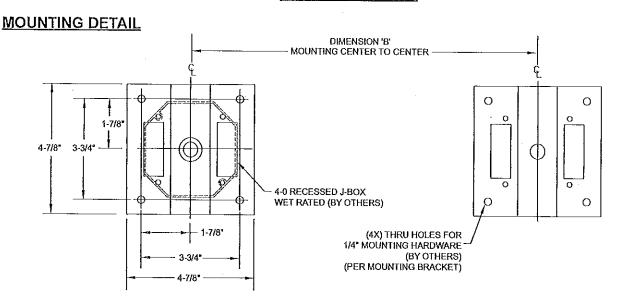

#### **MOUNTING DETAIL**

#### **INSIGHT**

Rio Rancho, NM 87144 Tel: 505-345-0888 www.insightlightling.com

04/29/2012 Page 5 of 6

| Nominal Luminaire<br>Length | 4'      | 8'      |
|-----------------------------|---------|---------|
| Dimension'A'                | 50.00"  | 98-00"  |
| Dimension'B'                | 51-1/8" | 99-1/8" |