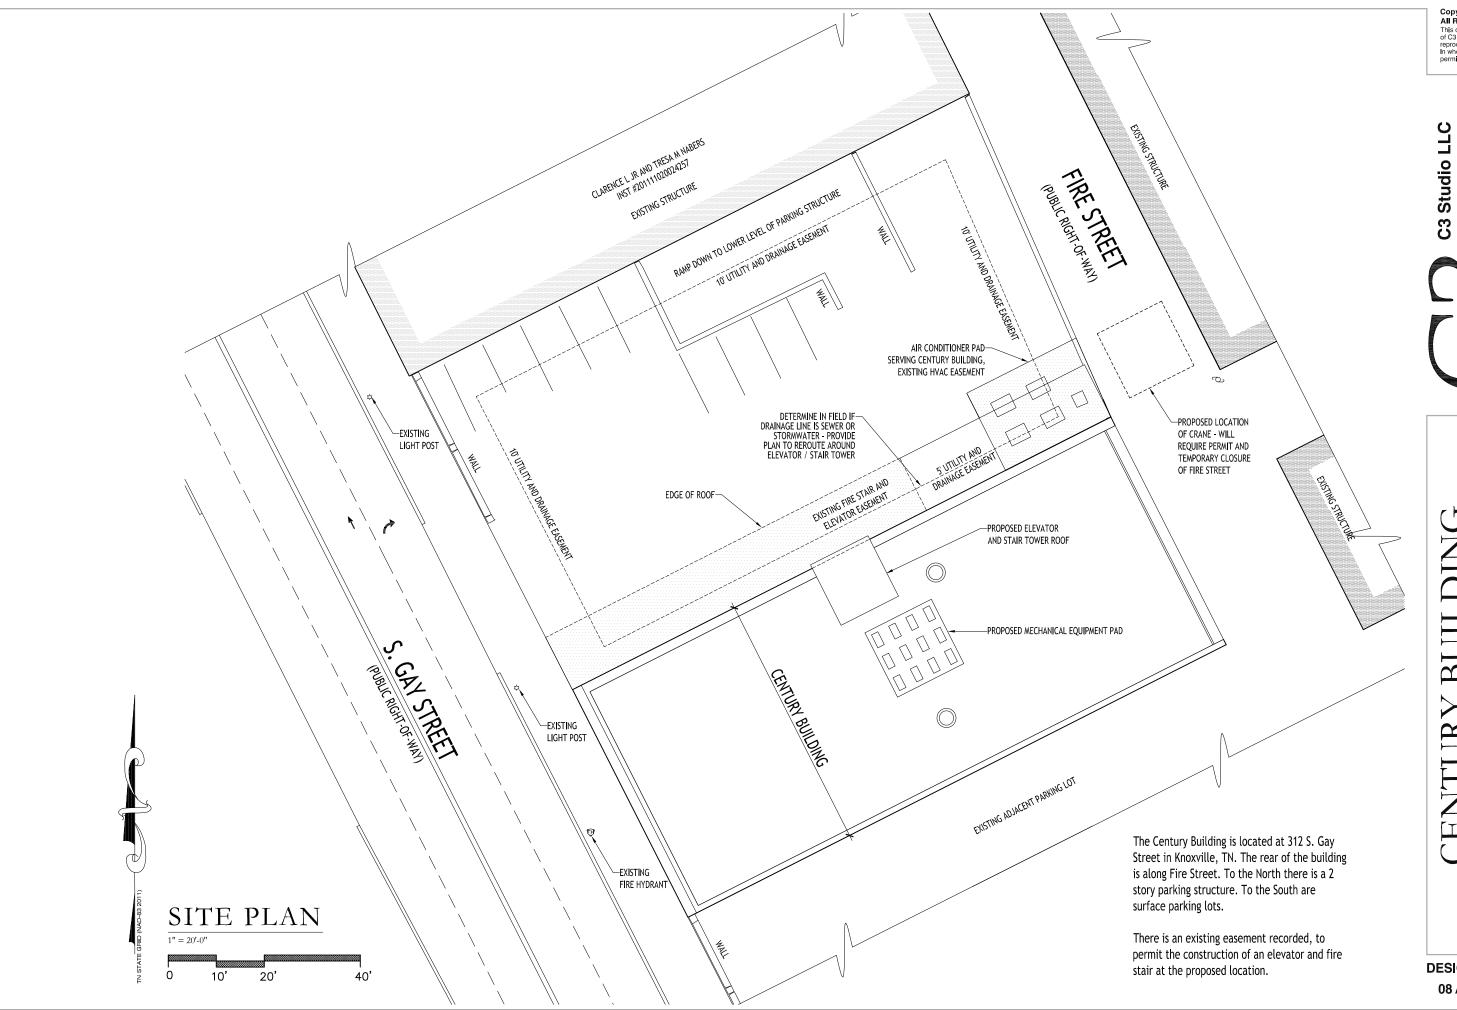

#### NARRATIVE:

The design proposes converting the top 3 floors of the Century Building to condominiums and providing an addition to the exterior that will serve the vertical circulation needs for condominium owners. The interior of the condominiums takes advantage of the larger windows on the front and rear facades, leaving the center of the building available as corridor space. As a result of the space planning, the most efficient location for the elevator and fire stair is at the middle of the building, this location provides an opportunity to build a pedestrian alley next to the century building