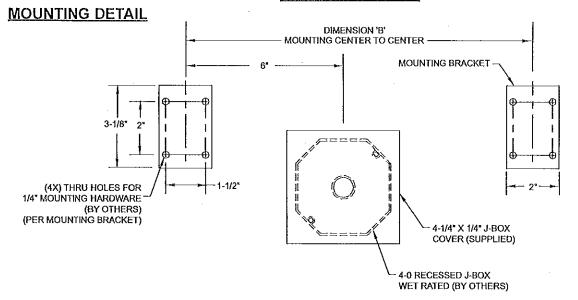

# ARIDA FLUORESCENT Outdoor Linear Fluorescent

T5HO, T8, T8HO

PNSCHENDANT

#### **PNS - FRONT VIEW**

#### **MOUNTING DETAIL**

#### **INSIGHT**

Rio Rancho, NM 87144 Tel: 505-345-0888 www.insightlightling.com

04/29/2012 Page 5 of 6

| Nominal Luminaire<br>Length | 4'      | 8'      |
|-----------------------------|---------|---------|
| Dimension'A'                | 50.00"  | 98-00"  |
| Dimension'B'                | 51-1/8" | 99-1/8" |