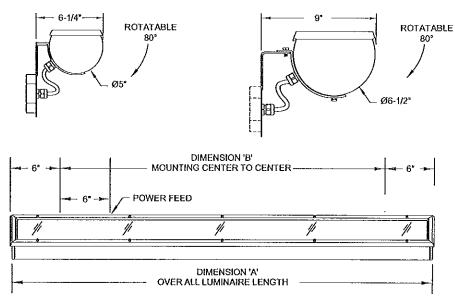

## ARIDA FLUORESCENT

Outdoor Linear Fluorescent T5HO, T8, T8HO

EASI EXTENDED ARM

#### WF5 - EAS

#### WF6 - EAS

#### **EAS - FRONT VIEW**

#### **INSIGHT**

Rio Rancho, NM 87144 Tel: 505-345-0888 www.insightlighting.com

04/29/2012 Page 4 of 6

| Nominal Luminaire<br>Length | 4'      | 8'      |
|-----------------------------|---------|---------|
| Dimension'A'                | 50-00"  | 98-00"  |
| Dimension 'B'               | 51-1/8" | 99-1/8" |