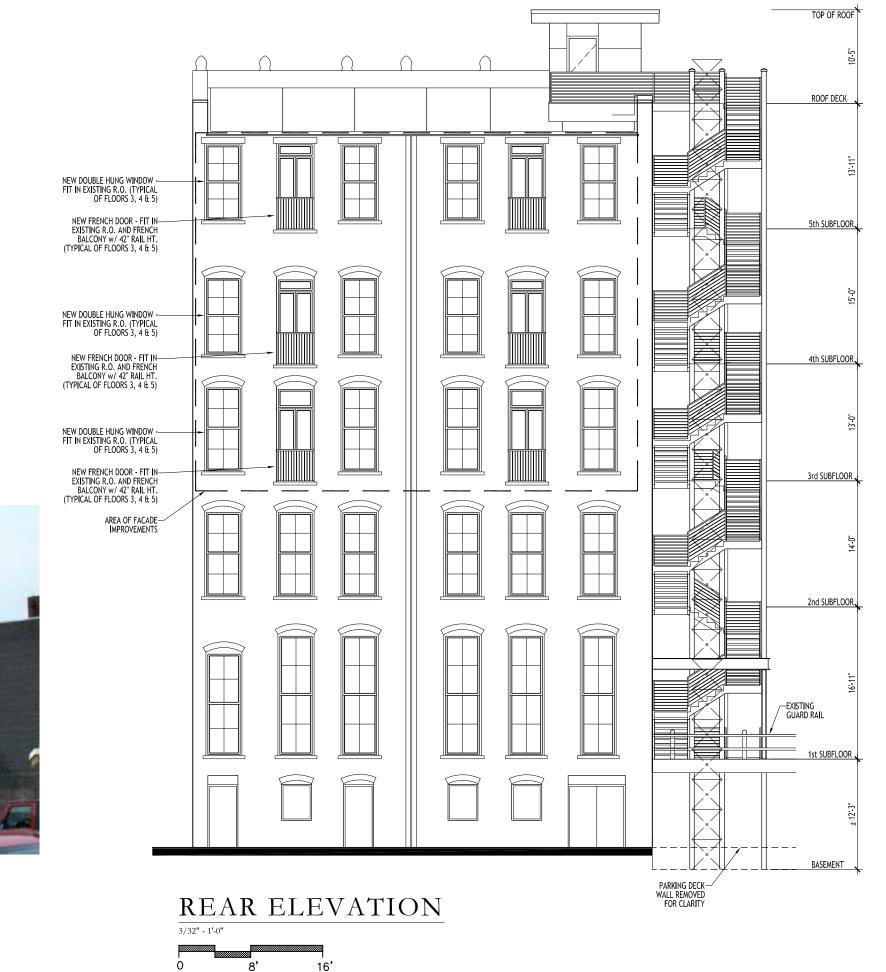

#### NARRATIVE:

The design proposes converting the top 3 floors of the Century Building to condominiums and providing an addition to the exterior that will serve the vertical circulation needs for condominium owners. The interior of the condominiums takes advantage of the larger windows on the front and rear facades, leaving the center of the building available as corridor space. As a result of the space planning, the most efficient location for the elevator and fire stair is at the middle of the building, this location provides an opportunity to build a pedestrian alley next to the century building

A small part of the work will be to repair and refurbish the fenestration on floors 3-5 at the Gay Street

# BUIL RY CENTI

ST. KNOXVILLE,

GAY

Mortar work will be completed in accordance with Preservation Brief #2 from the National Park Service. Any window repair will be completed in accordance with Preservation #9 from the National Park Service.

TYPICAL PLAN OF 3,4 & 5

16' 32'

-NEW FENESTRATION

AT REAR FACADE

(TYPICAL OF

FLOORS 3-5)

NEW

CONDOMINIUM

UNIT

NEW

CONDOMINIUM

UNIT

-REPAIR AND

FENESTRATION AT

FRONT FACADE

(TYPICAL OF

FLOORS 3-5)

REFINISH

NEW WINDOW (TYP. FLR 3-5)

NEW WINDOW-

(TYP. FLR 3-5)

NEW WINDOW-(TYP. FLR 3-5)

NEW WINDOW-(TYP. FLR 3-5) -NEW FENESTRATION

NEW

CONDOMINIUM

UNIT

NEW

CONDOMINIUM

UNIT

-REPAIR AND

FENESTRATION AT

FRONT FACADE

(TYPICAL OF

FLOORS 3-5)

REFINISH

AT REAR FACADE

(TYPICAL OF

FLOORS 3-5)

Copyright 2011-2015
All Rights Reserved.
This drawing is the property
of C3 Studio and Is not to be
reproduced, copied or altered
in whole or In part without the
permission of C3 Studio.