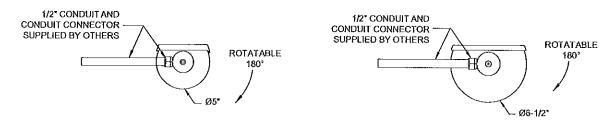

#### Mounting / Light Direction Availability

SMS: available with light directions (1) and (2) only CRS: available with light directions (1) and (2) only EAS: available with light directions (1), (2), (3), (4) PNS: available with light directions (1), (2), (3), (4) CDS: available with light directions (1) and (2) only