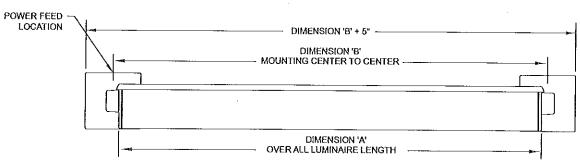

#### **MOUNTING DETAIL**

| DIMENSIONS                  |        |        |  |  |
|-----------------------------|--------|--------|--|--|
| Nominal Luminaire<br>Length | 4'     | 8,     |  |  |
| Dimension'A'                | 50-00° | 98-00* |  |  |
| Dimension'B'                | 48-00" | 96-00" |  |  |

04/29/2012 Page 2 of 6