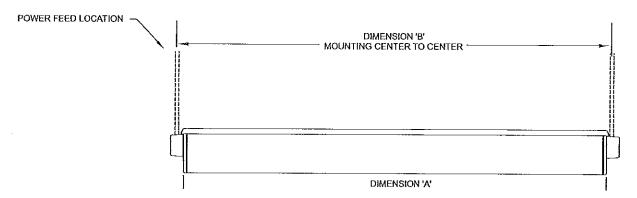

#### **INSIGHT**

Rio Rancho, NM 87144 Tel: 505-345-0888 www.insightlightling.com

04/29/2012 Page 5 of 6

| Nominal Luminaire<br>Length | 4'      | 8'      |
|-----------------------------|---------|---------|
| Dimension'A'                | 50.00"  | 98-00"  |
| Dimension'B'                | 51-1/8" | 99-1/8" |