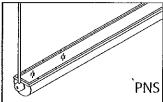

# ARIDA FLUORESCENT Outdoor Linear Fluorescent

T5HO, T8, T8HO

PNSCHENDANT

#### **PNS - FRONT VIEW**

#### **MOUNTING DETAIL**

#### **INSIGHT**

Rio Rancho, NM 87144 Tel: 505-345-0888 www.insightlightling.com

04/29/2012 Page 5 of 6

| Nominal Luminaire<br>Length | 4'      | 8'      |
|-----------------------------|---------|---------|
| Dimension'A'                | 50.00"  | 98-00"  |
| Dimension'B'                | 51-1/8" | 99-1/8" |