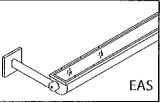

## ARIDA FLUORESCENT

Outdoor Linear Fluorescent T5HO, T8, T8HO

EASI EXTENDED ARM

#### WF5 - EAS

#### WF6 - EAS

#### **EAS - FRONT VIEW**

#### **INSIGHT**

Rio Rancho, NM 87144 Tel: 505-345-0888 www.insightlighting.com

04/29/2012 Page 4 of 6

| Nominal Luminaire<br>Length | 4'      | 8'      |
|-----------------------------|---------|---------|
| Dimension'A'                | 50-00"  | 98-00"  |
| Dimension 'B'               | 51-1/8" | 99-1/8" |