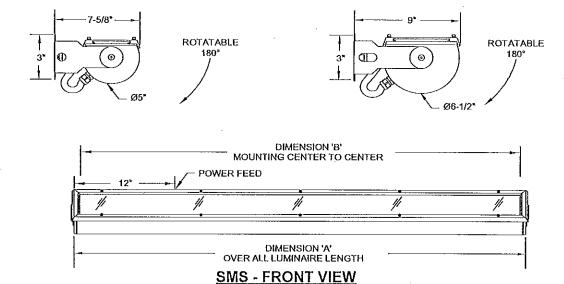

#### ARIDA FLUORESCENT

Outdoor Linear Fluorescent T5HO, T8, T8HO

SMS-SURFACEMOUNT

WF5 - SMS

WF6 - SMS

#### **MOUNTING DETAIL**

| DIMENSIONS                  |        |        |  |  |
|-----------------------------|--------|--------|--|--|
| Nominal Luminaire<br>Length | 4'     | 8,     |  |  |
| Dimension'A'                | 50-00° | 98-00* |  |  |
| Dimension'B'                | 48-00" | 96-00" |  |  |