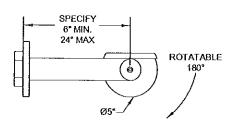

## ARIDA FLUORESCENT

Outdoor Linear Fluorescent T5HO, T8, T8HO

COS CONDUNIAOUNT

#### WF5 - CDS

WF6 - CDS

#### **CDS - FRONT VIEW**

| Nominal Luminaire<br>Length | 4'      | 8'      |
|-----------------------------|---------|---------|
| Dimension 'A'               | 50-00"  | 98-00*  |
| Dimension 'B'               | 51-1/8" | 99-1/8" |

#### **INSIGHT**

Rio Rancho, NM 87144 Tel: 505-345-0888 www.insightlighting.com

04/29/2012 Page 6 of 6