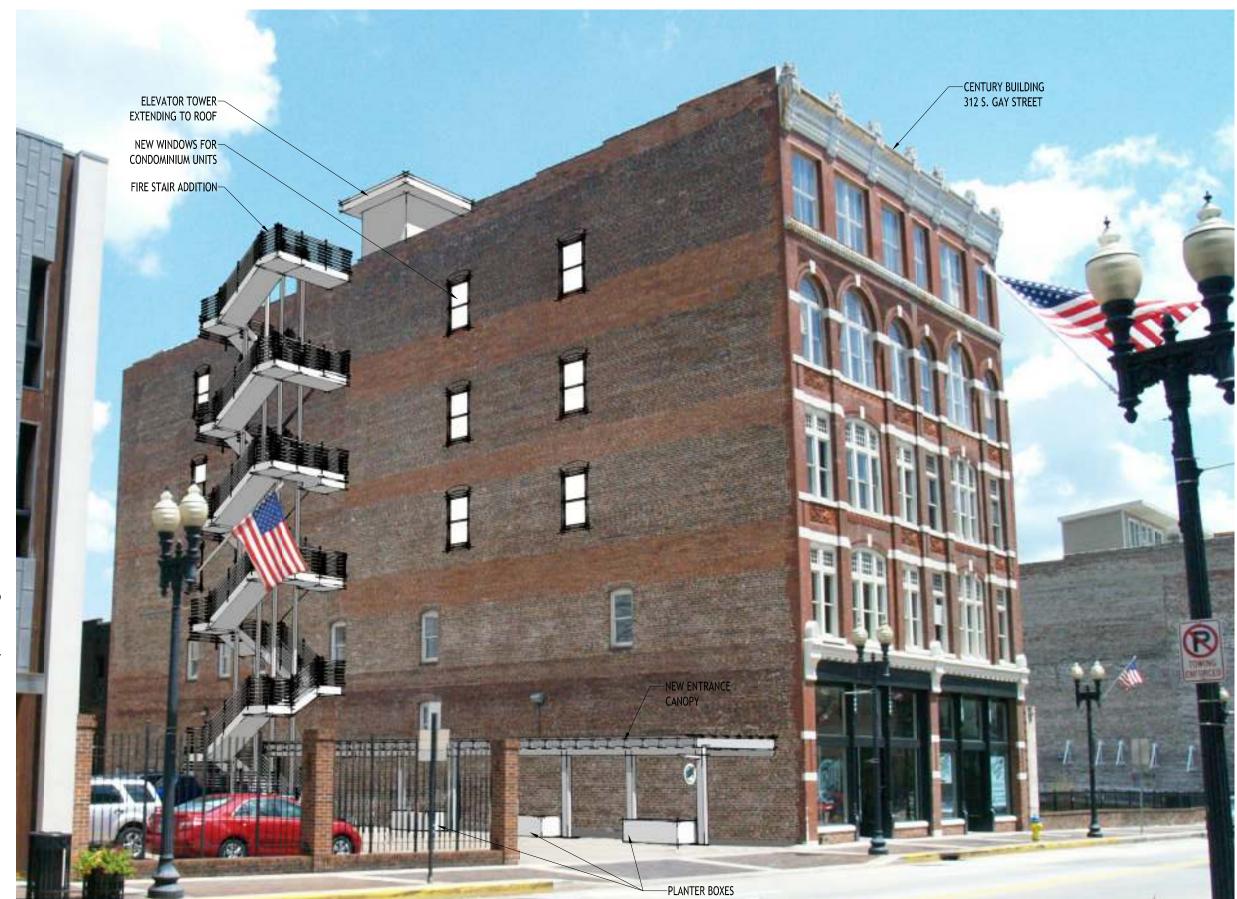

#### NARRATIVE:

The design proposes converting the top 3 floors of the Century Building to condominiums and providing an addition to the exterior that will serve the vertical circulation needs for condominium owners. The interior of the condominiums takes advantage of the larger windows on the front and rear facades, leaving the center of the building available as corridor space. As a result of the space planning, the most efficient location for the elevator and fire stair is at the middle of the building, this location provides an opportunity to build a pedestrian alley next to the century building

A small part of the work will be to repair and refurbish the fenestration on floors 3-5 at the Gay Street

### PERSPECTIVE VIEW FROM GAY STREET

Copyright 2011-2015 All Rights Reserved. This drawing is the property of C3 Studio and Is not to be reproduced, copied or altered In whole or In part without the permission of C3 Studio.