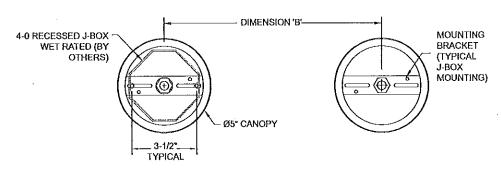

#### **MOUNTING DETAIL**

#### **INSIGHT**

Rio Rancho, NM 87144 Tel: 505-345-0888 www.insightlightling.com

04/29/2012 Page 5 of 6

| Nominal Luminaire<br>Length | 4'      | 8'      |
|-----------------------------|---------|---------|
| Dimension'A'                | 50.00"  | 98-00"  |
| Dimension'B'                | 51-1/8" | 99-1/8" |