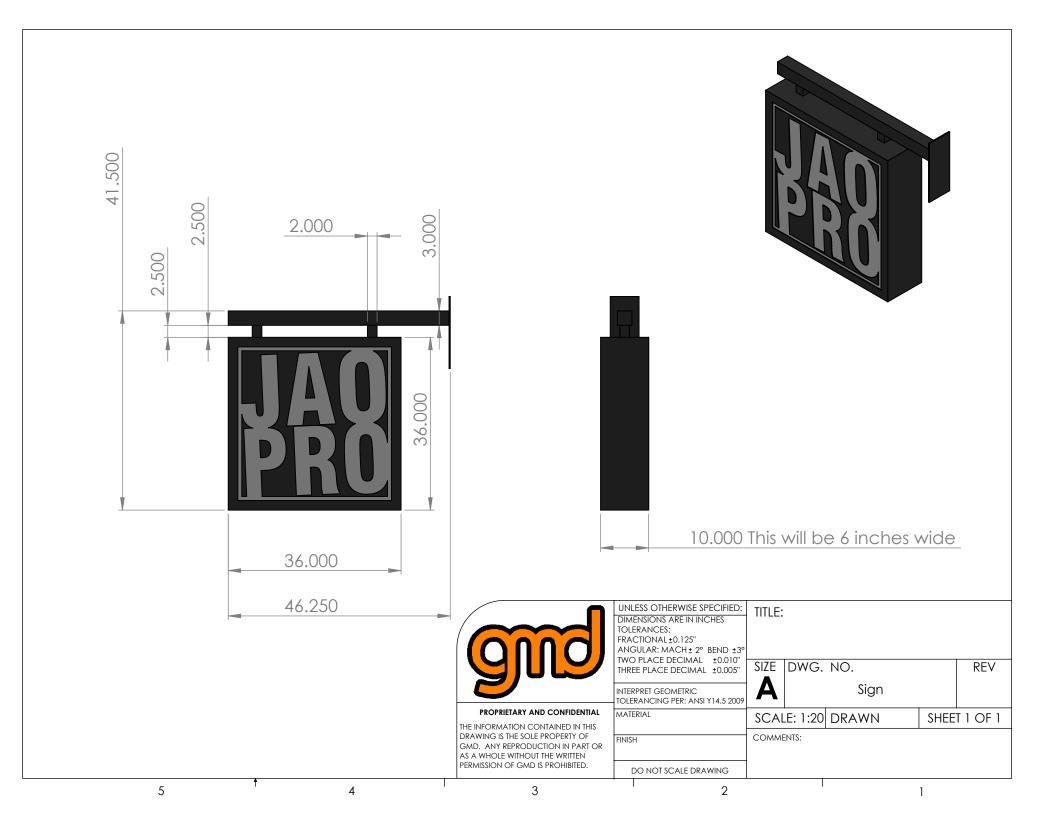

Leigh A. Burch III President, 120 Commerce HOA Proposed Signage for JAOPRO Material: Aluminum / Acrylic (Letters and Outline) Lighted by interior LED

120 South Gay Street Exterior