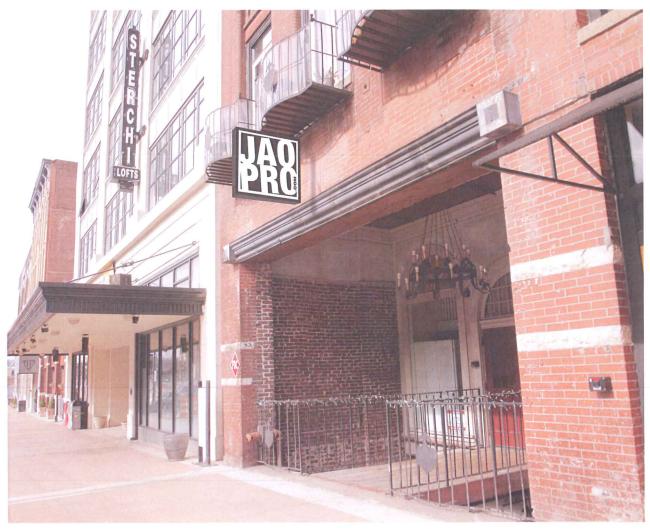

Leigh A. Burch III President, 120 Commerce HOA Proposed Signage for JAOPRO Material: Aluminum / Acrylic (Letters and Outline) Lighted by interior LED

120 South Gay Street Exterior