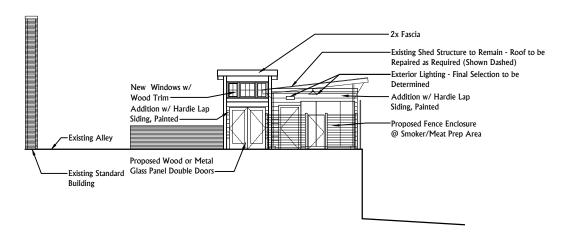

A new egress stair component will be added at the rear of the building. The new structure is proposed to have a minimally sloped roof with multi-pane windows as indicated in the attached elevations. Storefront windows will be included and double doors will open onto the existing rear yard. Exterior walls will be finished in Hardi Lap siding. In addition, a new kitchen prep area is proposed to be added adjacent to the new egress stair. This enclosure will serve the smoker and meat prep area. The new structure will be lower than the adjacent stair component and will be clad in Hardie Lap siding as indicated on the attached drawings.

The existing shed structure at the rear of the property will remain and serve as cover for the smoker area. A wood fence enclosure will be added around this structure to separate the smoker area from the rear yard. The existing shed structure will be painted and a new standing seam metal roof added.

A new egress stair component will be added at the rear of the building. The new structure is proposed to have a minimally sloped roof with multipane windows as indicated in the attached elevations. Storefront windows will be included and double doors will open onto the existing rear yard. Exterior walls will be finished in Hardie Lap siding. In addition, a new kitchen prep area is proposed to be added adjacent to the new egress stair. This enclosure will serve the smoker and meat prep area. The new structure will be lower than the adjacent stair component and will be clad in Hardie Lap siding as indicated on the attached drawings.