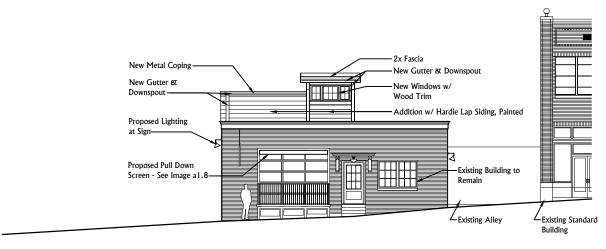

A new retractable screen will be installed at the existing garage door opening in order to meet Health Department requirements. See attached image sheet a1.8 for a similar installation and example of the proposed retractable screen.

A new egress stair component will be added at the rear of the building. The new structure is proposed to have a minimally sloped roof with multipane windows as indicated in the attached elevations. Storefront windows will be included and double doors will open onto the existing rear yard. Exterior walls will be finished in Hardie Lap siding. In addition, a new kitchen prep area is proposed to be added adjacent to the new egress stair. This enclosure will serve the smoker and meat prep area. The new structure will be lower than the adjacent stair component and will be clad in Hardie Lap siding as indicated on the attached drawings.