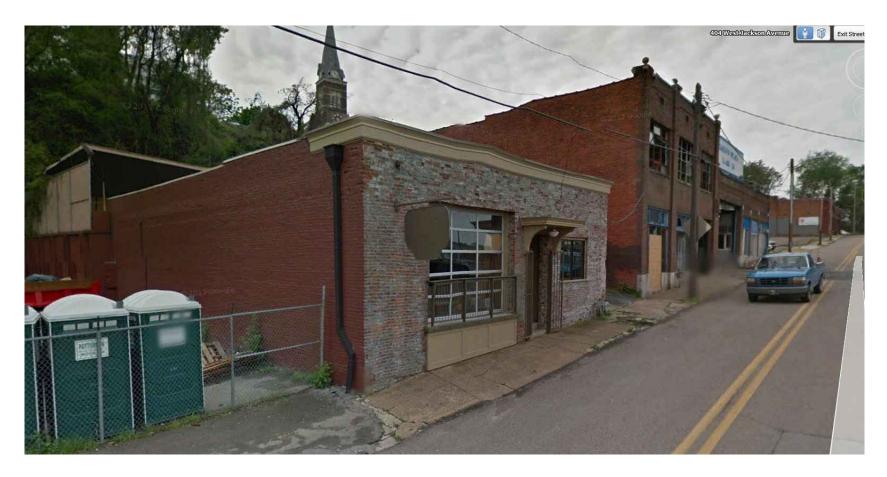

### **Description of Work**

The existing W. Jackson façade is to remain as is. The existing blade sign will remain and new letters and images will be applied for the tenant signage (see sheet a.1.5). The previously approved painted wall sign (CoA #10-E-10-DT) will be installed. The proposed wall sign will be similar to the existing Sweet P's location sign as shown on sheet a1.9. New light fixtures are proposed to highlight the painted wall sign.

The proposed scope of work is as follows: The existing W. Jackson façade is to remain as is. The existing blade sign will remain and new letters & images will be applied for the tenant signage (See Sheet a1.5). The previously approved painted wall sign (per COA file 10-E-10-DT) will be installed. The proposed wall sign will be similar to the existing Sweet P's location sign as shown on sheet a1.9. New light fixtures are proposed to highlight the painted wall sign.