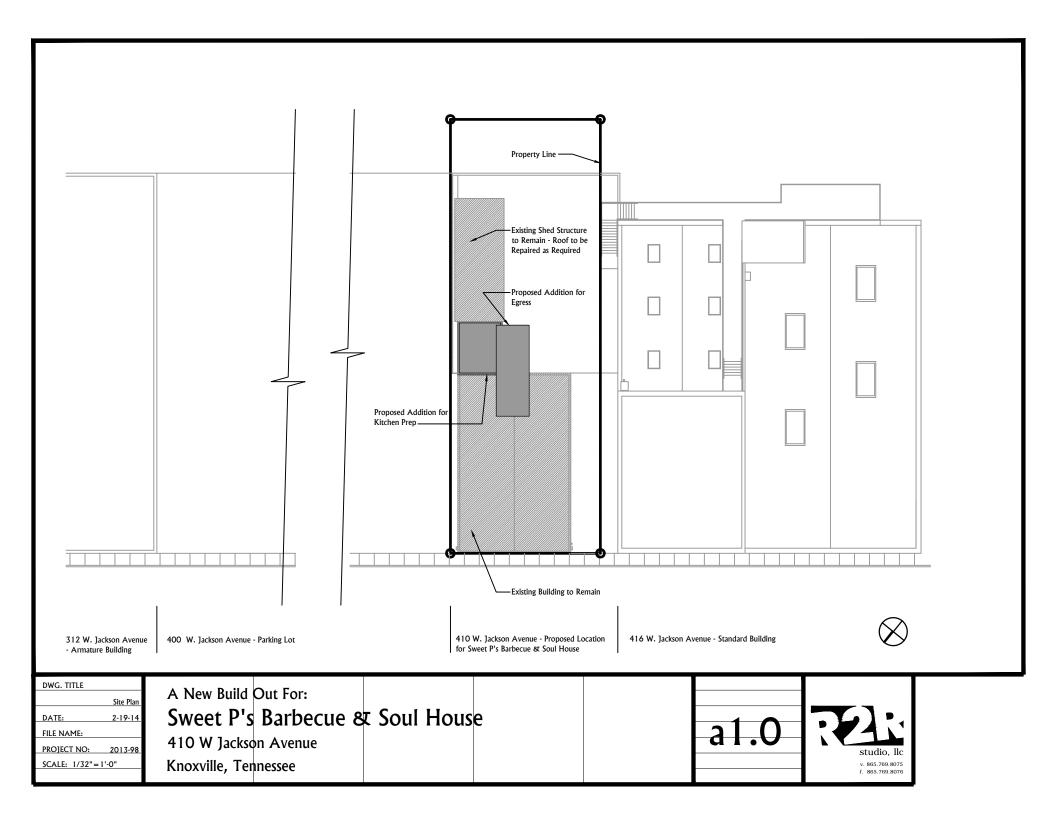

A new egress stair component will be added at the rear of the building. The new structure is proposed to have a minimally sloped roof with multi-pane windows as indicated in the attached elevations. Storefront windows will be included and double doors will open onto the existing rear yard. Exterior walls will be finished in Hardi Lap siding. In addition, a new kitchen prep area is proposed to be added adjacent to the new egress stair. This enclosure will serve the smoker and meat prep area. The new structure will be lower than the adjacent stair component and will be clad in Hardie Lap siding as indicated on the attached drawings.

The existing shed structure at the rear of the property will remain and serve as cover for the smoker area. A wood fence enclosure will be added around this structure to separate the smoker area from the rear yard. The existing shed structure will be painted and a new standing seam metal roof added.

### **Staff Comments**

The building is within the Southern Terminal and Warehouse (National Register) Historic District and had previously received approval for the renovations and signage.

Section 1.C.1d (Rooftops and additions) states "Do not alter, obscure or destroy significant features of historic resources when constructing additions." The addition for the egress stair is inset into the building which will require the removal of part of the roof but it is to the rear and does not destroy significant historic building features.