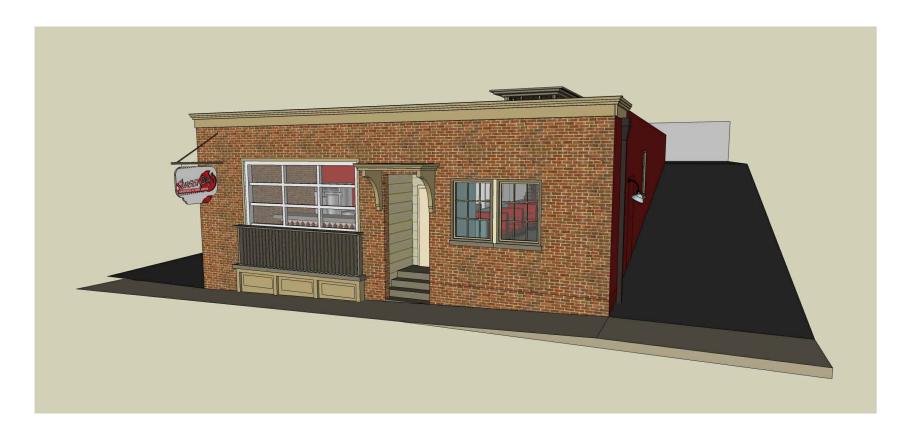

### **Description of Work**

The existing W. Jackson façade is to remain as is. The existing blade sign will remain and new letters and images will be applied for the tenant signage (see sheet a.1.5). The previously approved painted wall sign (CoA #10-E-10-DT) will be installed. The proposed wall sign will be similar to the existing Sweet P's location sign as shown on sheet a1.9. New light fixtures are proposed to highlight the painted wall sign.

The proposed scope of work is as follows: The existing W. Jackson façade is to remain as is. The existing blade sign will remain and new letters & images will be applied for the tenant signage (See Sheet a1.5). The previously approved painted wall sign (per COA file 10-E-10-DT) will be installed. The proposed wall sign will be similar to the existing Sweet P's location sign as shown on sheet a1.9. New light fixtures are proposed to highlight the painted wall sign.