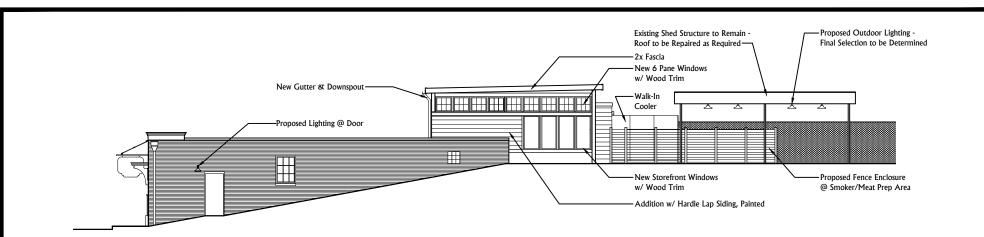

A new egress stair component will be added at the rear of the building. The new structure is proposed to have a minimally sloped roof with multi-pane windows as indicated in the attached elevations. Storefront windows will be included and double doors will open onto the existing rear yard. Exterior walls will be finished in Hardi Lap siding. In addition, a new kitchen prep area is proposed to be added adjacent to the new egress stair. This enclosure will serve the smoker and meat prep area. The new structure will be lower than the adjacent stair component and will be clad in Hardie Lap siding as indicated on the attached drawings.

The existing shed structure at the rear of the property will remain and serve as cover for the smoker area. A wood fence enclosure will be added around this structure to separate the smoker area from the rear yard. The existing shed structure will be painted and a new standing seam metal roof added.

A new egress stair component will be added at the rear of the building. The new structure is proposed to have a minimally sloped roof with multipane windows as indicated in the attached elevations. Storefront windows will be included and double doors will open onto the existing rear yard. Exterior walls will be finished in Hardie Lap siding. In addition, a new kitchen prep area is proposed to be added adjacent to the new egress stair. This enclosure will serve the smoker and meat prep area. The new structure will be lower than the adjacent stair component and will be clad in Hardie Lap siding as indicated on the attached drawings.