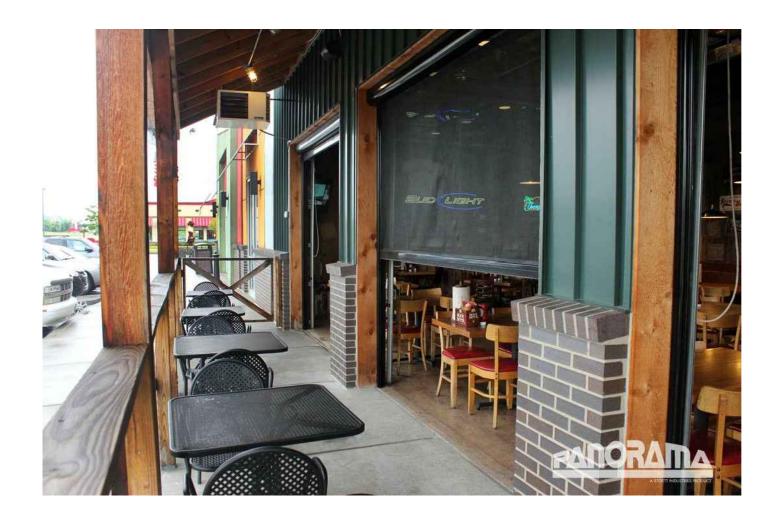

A new retractable screen will be installed at the existing garage door opening in order to meet Health Department requirements. See attached image sheet a1.8 for a similar installation and example of the proposed retractable screen.

### PROPOSED RETRACTABLE SCREEN - SIMILAR APPLICATION

\*Image taken from www.stoett.com/garage-retractable-screens/

| DWG. TITLE     |         |
|----------------|---------|
|                | Image   |
| DATE:          | 2-19-14 |
| FILE NAME:     |         |
| PROJECT NO:    | 2013-98 |
| 1 10 1201 1101 | 2013 70 |