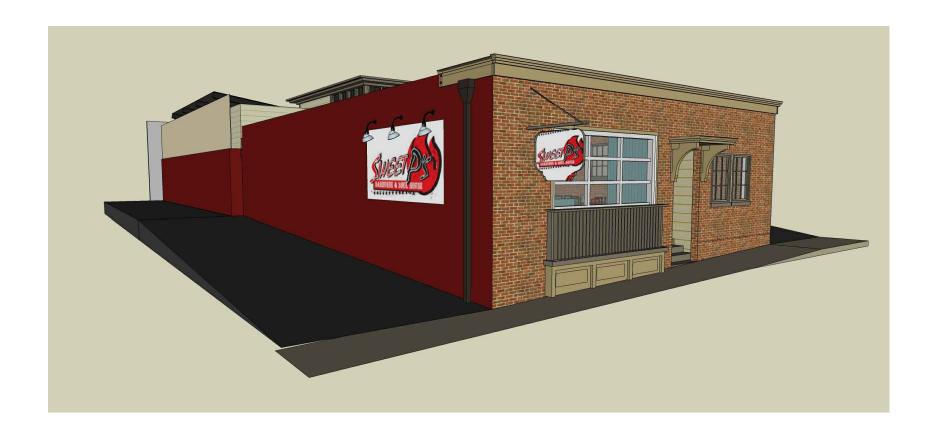

JACKSON AVENUE/ NORTH ELEVATION

| DWG. TITLE          |  |  |
|---------------------|--|--|
| Proposed Elevations |  |  |
| 2-19-14             |  |  |
|                     |  |  |
| 2013-98             |  |  |
| SCALE: 1/16"=1'-0"  |  |  |
|                     |  |  |

VIEW ON JACKSON - LOOKING TOWARD THE STANDARD

| DWG. TITLE        | Rendering |  |
|-------------------|-----------|--|
| Proposed Addition |           |  |
| DATE:             | 2-19-14   |  |
| FILE NAME:        |           |  |
| PROJECT NO:       | 2013-98   |  |
|                   |           |  |

A New Build Out For:

Sweet P's Barbecue & Soul House

410 W Jackson Avenue

VIEW ON JACKSON - LOOKING UP ALLEY

| DWG. TITLE        | Rendering |  |
|-------------------|-----------|--|
| Proposed Addition |           |  |
| DATE:             | 2-19-14   |  |
| FILE NAME:        |           |  |
| PROJECT NO:       | 2013-98   |  |
| Í                 |           |  |