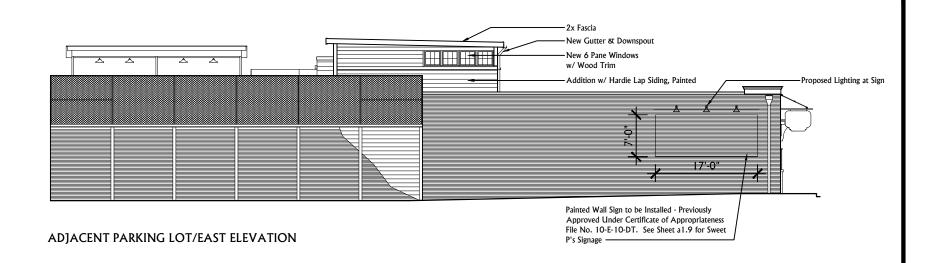

### **Description of Work**

The existing W. Jackson façade is to remain as is. The existing blade sign will remain and new letters and images will be applied for the tenant signage (see sheet a.1.5). The previously approved painted wall sign (CoA #10-E-10-DT) will be installed. The proposed wall sign will be similar to the existing Sweet P's location sign as shown on sheet a1.9. New light fixtures are proposed to highlight the painted wall sign.

The proposed scope of work is as follows: The existing W. Jackson façade is to remain as is. The existing blade sign will remain and new letters & images will be applied for the tenant signage (See Sheet a1.5). The previously approved painted wall sign (per COA file 10-E-10-DT) will be installed. The proposed wall sign will be similar to the existing Sweet P's location sign as shown on sheet a1.9. New light fixtures are proposed to highlight the painted wall sign.