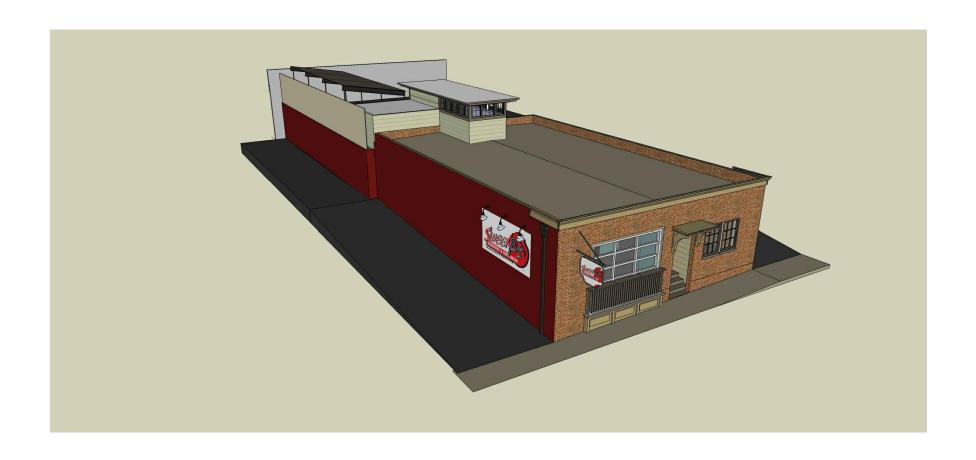

A new egress stair component will be added at the rear of the building. The new structure is proposed to have a minimally sloped roof with multi-pane windows as indicated in the attached elevations. Storefront windows will be included and double doors will open onto the existing rear yard. Exterior walls will be finished in Hardi Lap siding. In addition, a new kitchen prep area is proposed to be added adjacent to the new egress stair. This enclosure will serve the smoker and meat prep area. The new structure will be lower than the adjacent stair component and will be clad in Hardie Lap siding as indicated on the attached drawings.

A new egress stair component will be added at the rear of the building. The new structure is proposed to have a minimally sloped roof with multipane windows as indicated in the attached elevations. Storefront windows will be included and double doors will open onto the existing rear yard. Exterior walls will be finished in Hardie Lap siding. In addition, a new kitchen prep area is proposed to be added adjacent to the new egress stair. This enclosure will serve the smoker and meat prep area. The new structure will be lower than the adjacent stair component and will be clad in Hardie Lap siding as indicated on the attached drawings.

#### **ALLEY/ WEST ELEVATION**

**REAR/ SOUTH ELEVATION** 

| DWG. TITLE          |  |  |
|---------------------|--|--|
| Proposed Elevations |  |  |
| 2-19-14             |  |  |
|                     |  |  |
| 2013-98             |  |  |
| SCALE: 1/16"=1'-0"  |  |  |
|                     |  |  |