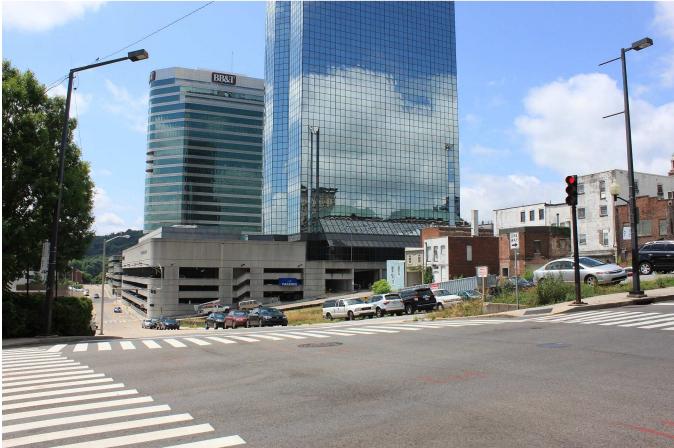

View near corner of State and Cumberland

View across site

View looking down existing alley

View looking down W, Church toward State