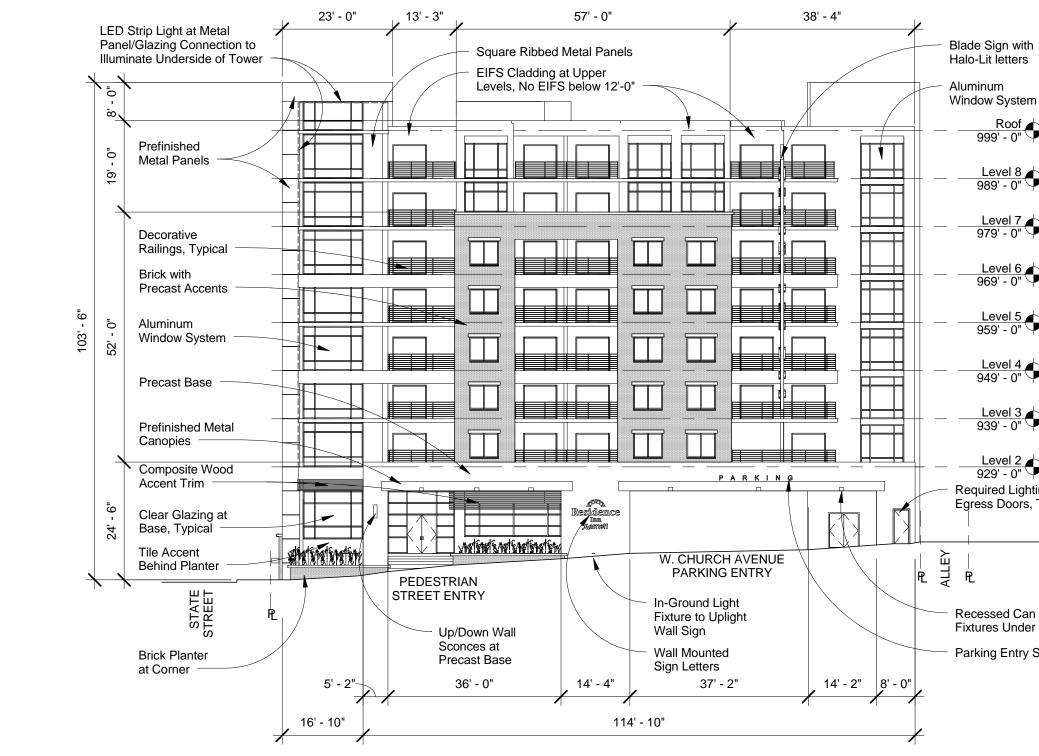

## **NICK R. LAKHA** PARAMOUNT HOSPITALITY GROUP

5901-C PEACHTREE DUNWOODY ROAD SUITE 400 • ATLANTA, GA 30328 • TEL 770-668-2471

| PROJECT<br>RESIDENCE INN | JOB NUMBER<br>1333404 | 0 5 10<br>        <br>SCALE: 1" |
|--------------------------|-----------------------|---------------------------------|
| LOCATION                 | DATE                  | DRAWING                         |
| DOWNTOWN KNOXVILLE, TN   | 05.30.2014            | W. CHURCH AVENUE                |

Level 2 929' - 0" Required Lighting at Egress Doors, Typical

Recessed Can Downlight Fixtures Under Canopy

Parking Entry Signage

| CLIENT |
|--------|
|--------|