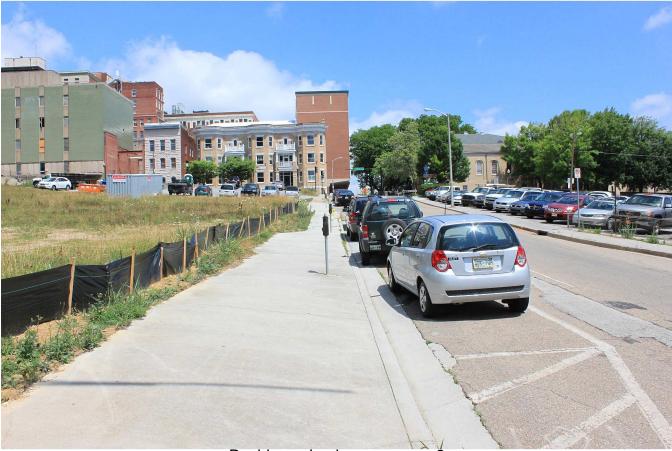

View near corner of State and Cumberland

View across site

View looking down existing alley

View looking down W, Church toward State