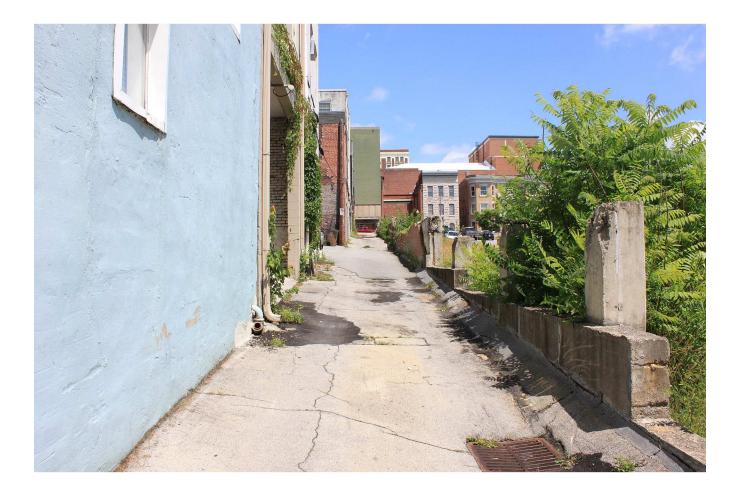

View near corner of State and Cumberland

View across site

View looking down existing alley

View looking down W, Church toward State