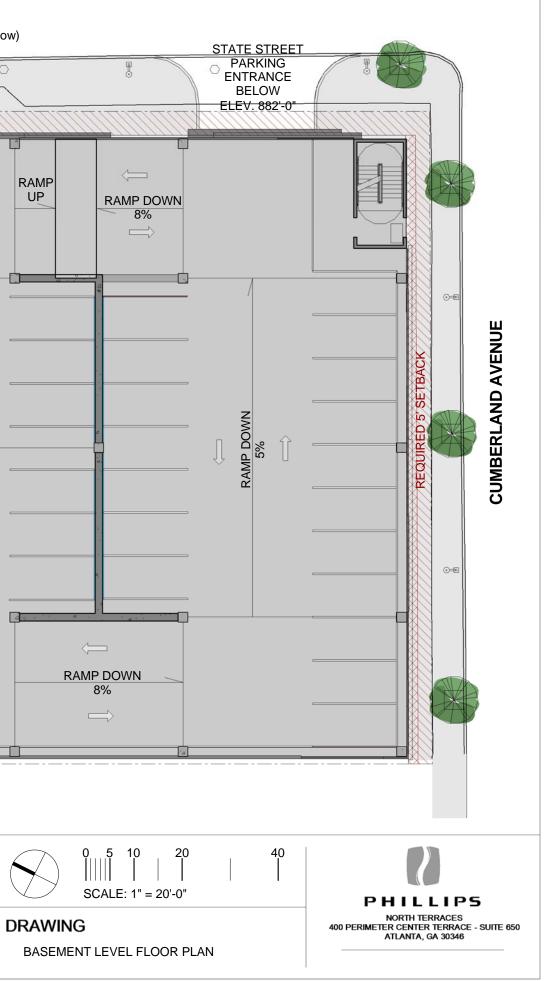

### PRELIMINARY MAIN BUILDING FLOOR AREA SUMMARY (not inclusive of parking structure)

| BASEMENT           | 8,600 SF   |
|--------------------|------------|
| LEVEL ONE (GROUND) | 9,975 SF   |
| LEVEL TWO          | 11,800 SF  |
| LEVEL THREE        | 11,800 SF  |
| LEVEL FOUR         | 11,800 SF  |
| LEVEL FIVE         | 11,800 SF  |
| LEVEL SIX          | 11,800 SF  |
| LEVEL SEVEN        | 11,800 SF  |
| LEVEL EIGHT        | 11,800 SF  |
| TOTAL              | 101,175 SF |