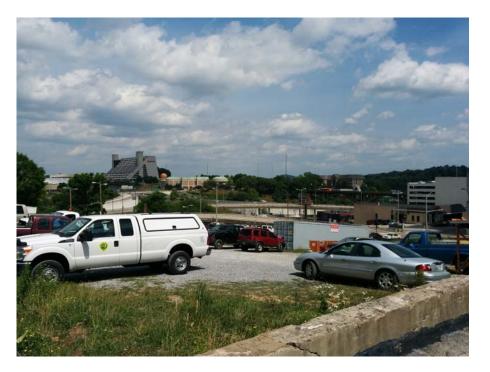

View near corner of State and Cumberland

View across site

View looking down existing alley

View looking down W, Church toward State