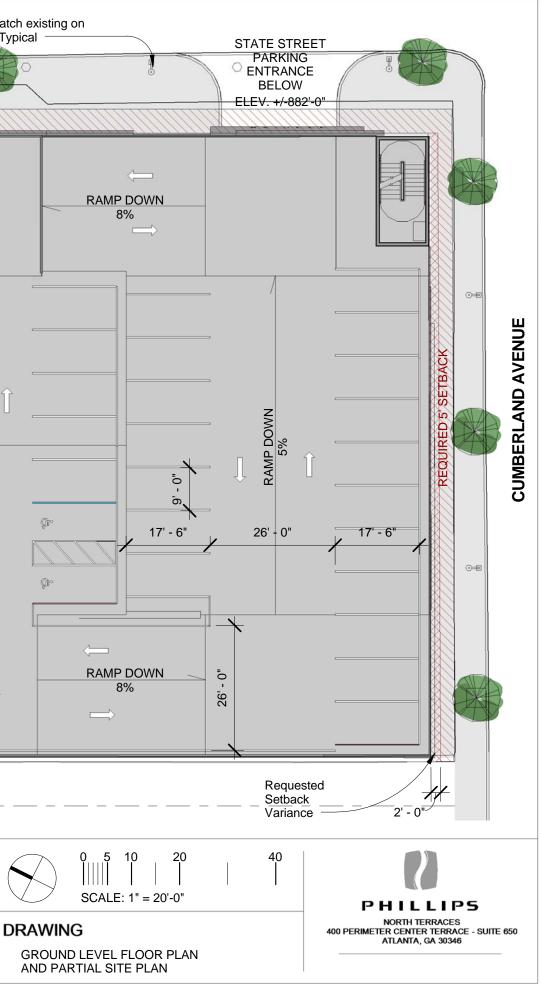

# Residence Inn (6-C-14-DT) Summary of Agenda Amendments

Work Description (including attachments)

- 1. Drawing: Ground Level Floor Plan and Partial Site Plan
  - a. Street trees have been relocated to accommodate a 5' clear space on sidewalks.
  - b. The driveway width has been reduced from 24 feet to 22 feet, and the curb radius was reduced.
  - c. The sidewalk will be concrete to match the surrounding condition.
  - d. Dimensions for setback variances have been provided.
  - e. The bike rack location has been moved a new covered location in the courtyard, below a canopy adjacent to the elevator.
- 2. Additional information
  - a. Typical commercial loading will be done via small vehicles using the loading spaces during non peak hours. If a larger vehicle was needed it would be done with a quick off peak stop on the street as is typical with normal downtown operations.