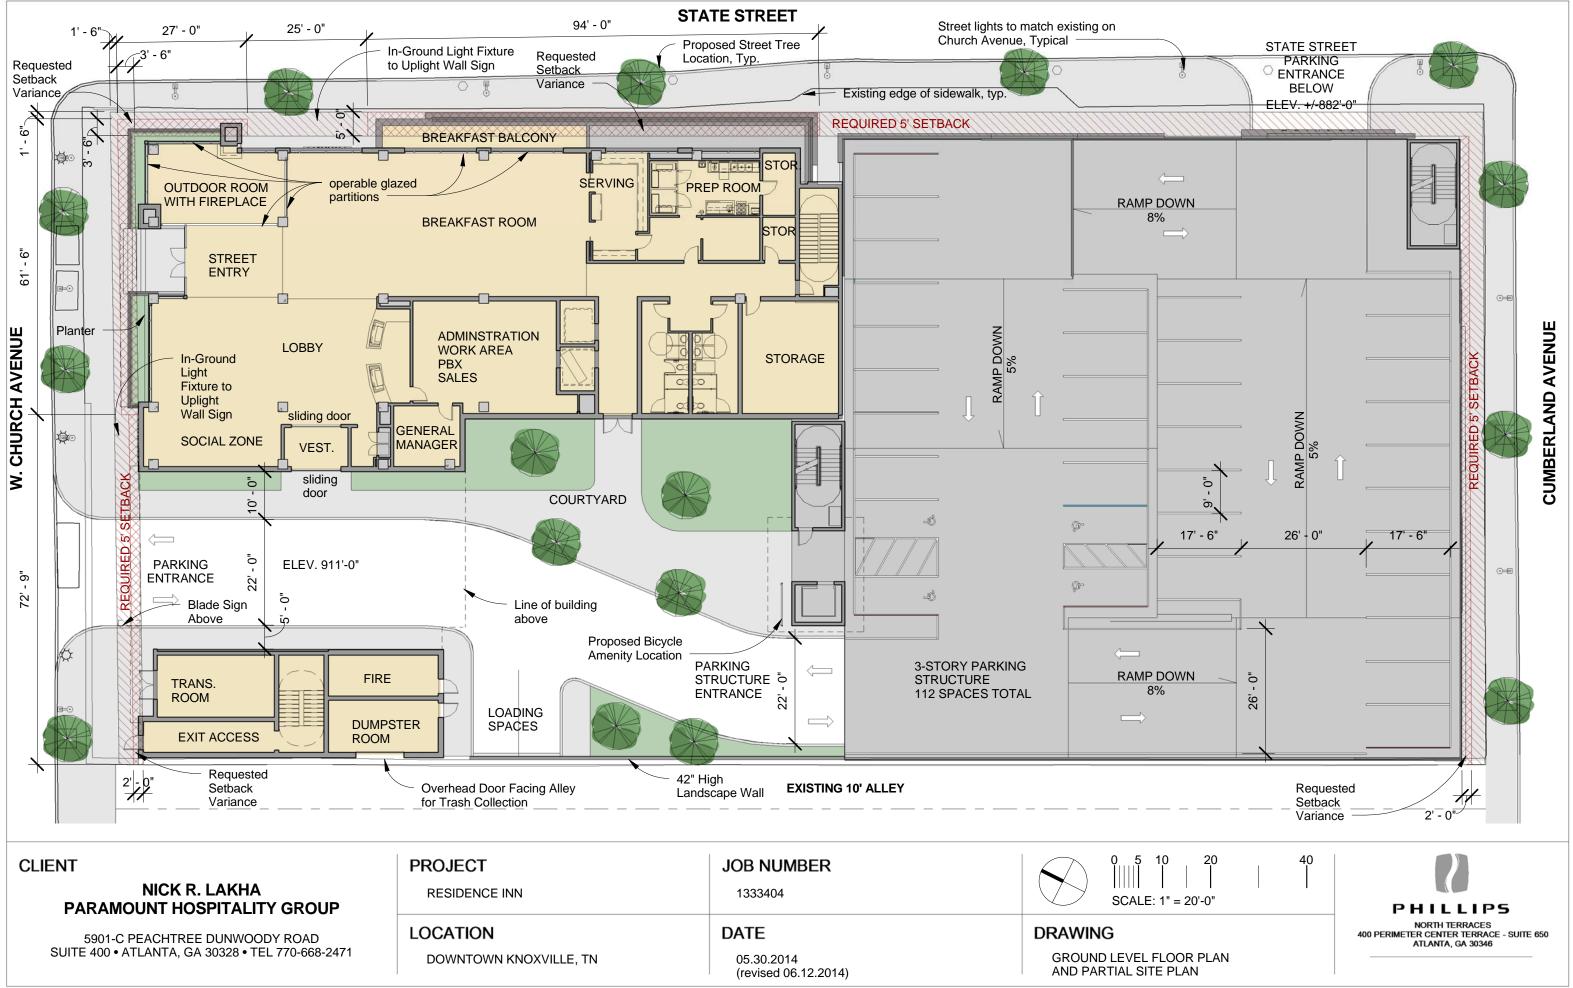

# Residence Inn (6-C-14-DT) Summary of Agenda Amendments

Work Description (including attachments)

- 1. Drawing: Ground Level Floor Plan and Partial Site Plan
  - a. Street trees have been relocated to accommodate a 5' clear space on sidewalks.
  - b. The driveway width has been reduced from 24 feet to 22 feet, and the curb radius was reduced.
  - c. The sidewalk will be concrete to match the surrounding condition.
  - d. Dimensions for setback variances have been provided.
  - e. The bike rack location has been moved a new covered location in the courtyard, below a canopy adjacent to the elevator.
- 2. Additional information
  - a. Typical commercial loading will be done via small vehicles using the loading spaces during non peak hours. If a larger vehicle was needed it would be done with a quick off peak stop on the street as is typical with normal downtown operations.

Staff Recommendation

- 1. Removed the following conditions:
  - a. (#1) Reduce the width of the driveway entrance from Church Avenue as it crosses the sidewalk (subject to approval by City Engineering).