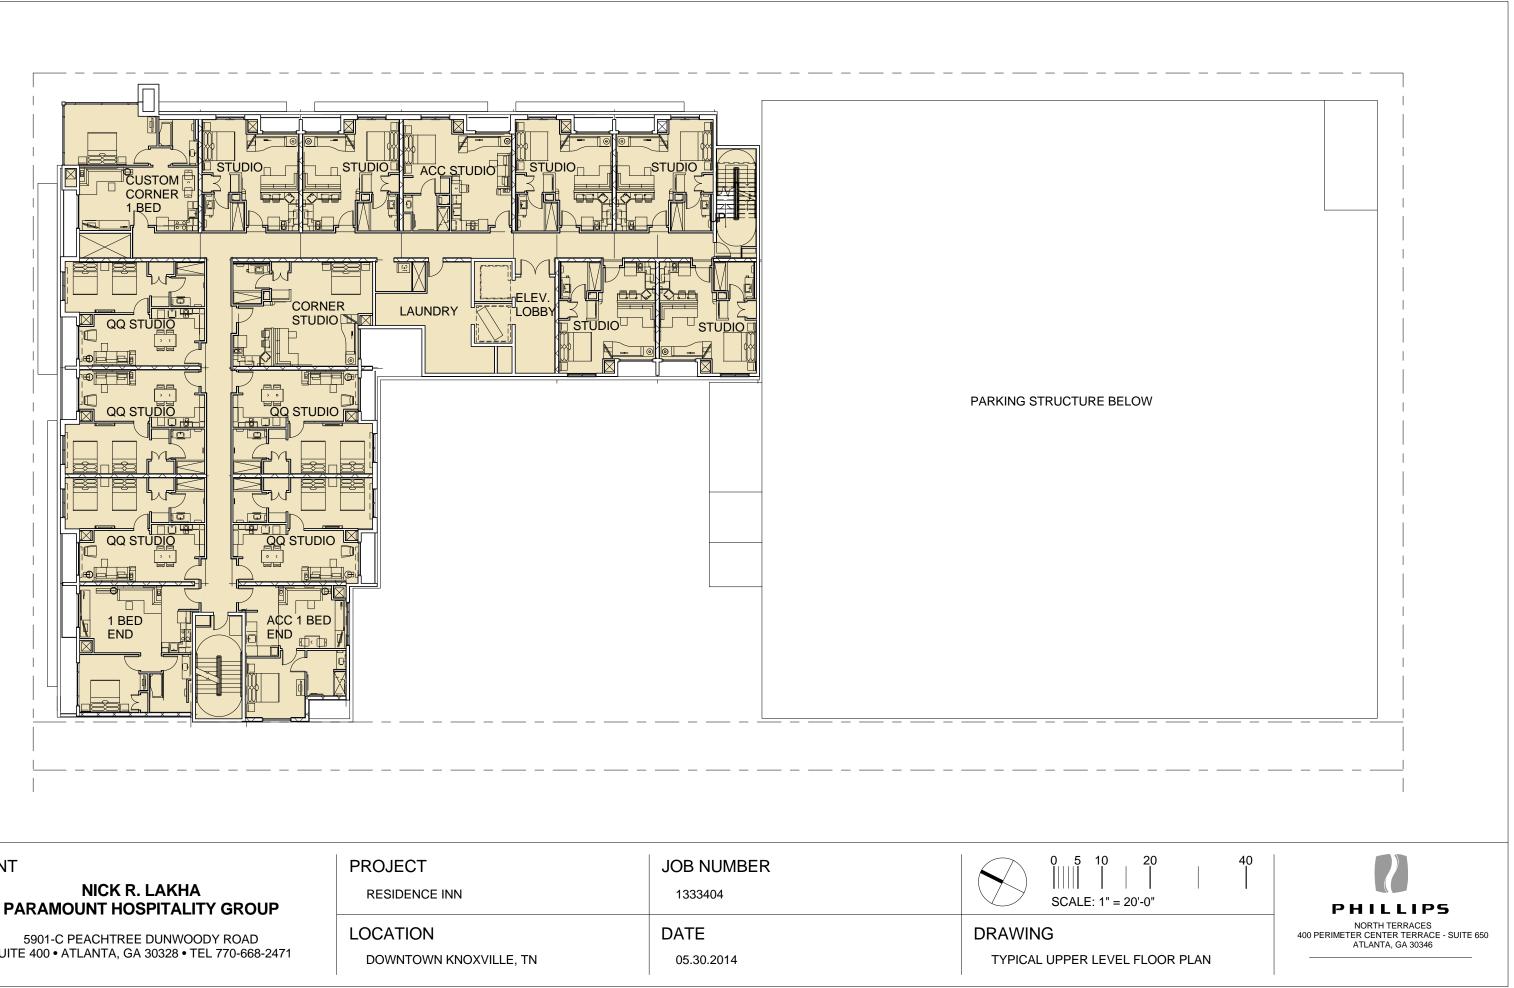

| CLIENT<br>NICK R. LAKHA<br>PARAMOUNT HOSPITALITY GROUP | PROJECT<br>RESIDENCE INN | JOB NUMBER<br>1333404 | 0 5 10<br>        |
|--------------------------------------------------------|--------------------------|-----------------------|-------------------|
| 5901-C PEACHTREE DUNWOODY ROAD                         | LOCATION                 | DATE                  | DRAWING           |
| SUITE 400 • ATLANTA, GA 30328 • TEL 770-668-2471       | DOWNTOWN KNOXVILLE, TN   | 05.30.2014            | TYPICAL UPPER LEV |

### PRELIMINARY ROOM SUMMARY

|             | STUDIO | CORNER<br>STUDIO<br>(NON-TYPICAL) | QUEEN QUEEN<br>STUDIO | ONE BEDROOM<br>END | ONE BEDROOM<br>CORNER<br>(NON-TYPICAL) | TOTAL |
|-------------|--------|-----------------------------------|-----------------------|--------------------|----------------------------------------|-------|
| LEVEL TWO   | 7      | 1                                 | 5                     | 2                  | 1                                      | 16    |
| LEVEL THREE | 7      | 1                                 | 5                     | 2                  | 1                                      | 16    |
| LEVEL FOUR  | 7      | 1                                 | 5                     | 2                  | 1                                      | 16    |
| LEVEL FIVE  | 7      | 1                                 | 5                     | 2                  | 1                                      | 16    |
| LEVEL SIX   | 7      | 1                                 | 5                     | 2                  | 1                                      | 16    |
| LEVEL SEVEN | 7      | 1                                 | 5                     | 2                  | 1                                      | 16    |
| LEVEL EIGHT | 7      | 1                                 | 5                     | 2                  | 1                                      | 16    |
| TOTAL       | 49     | 7                                 | 35                    | 14                 | 7                                      | 112   |