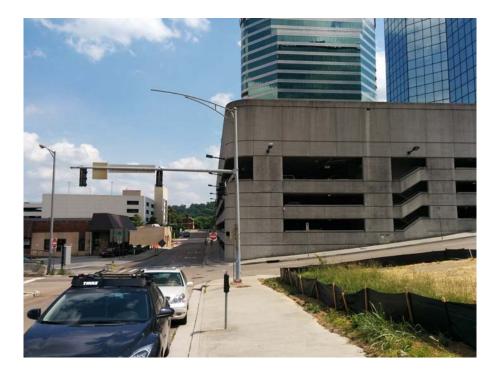

View near corner of State and Cumberland

View across site

View looking down existing alley

View looking down W, Church toward State