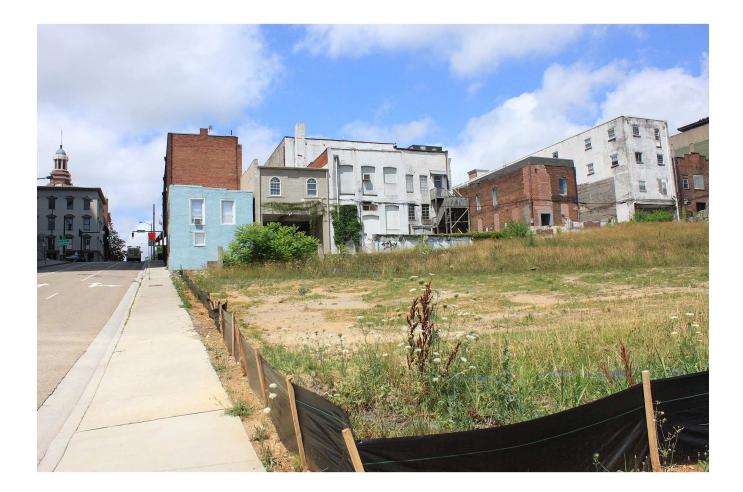

View near corner of State and Cumberland

View across site

View looking down existing alley

View looking down W, Church toward State