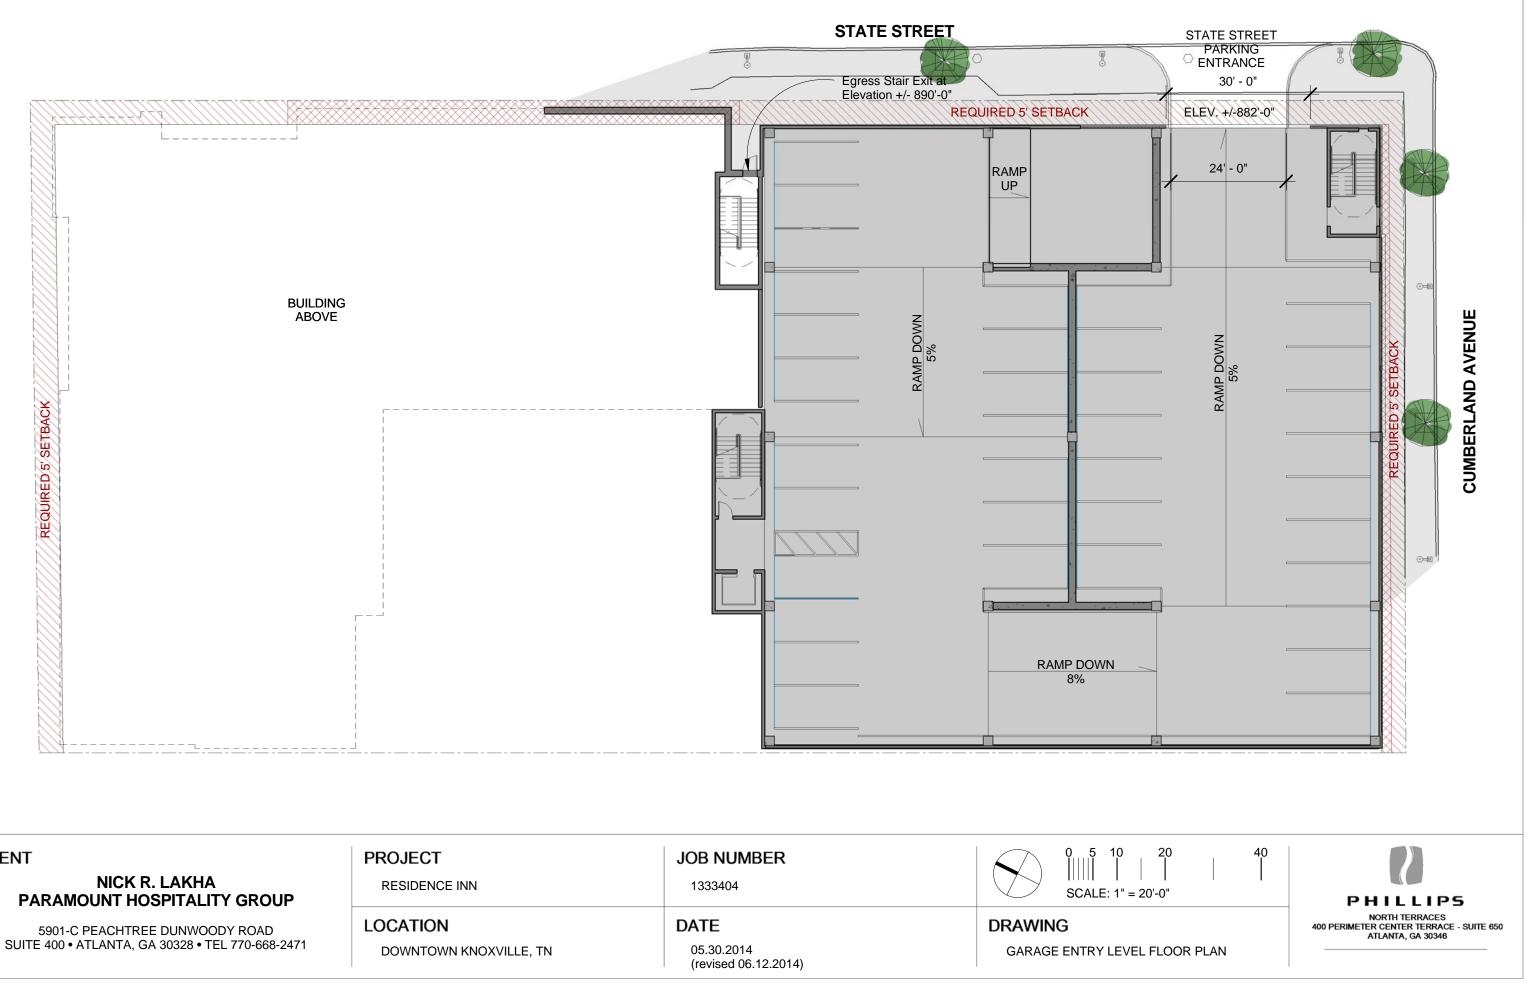

| CL | IEN | T |
|----|-----|---|
|----|-----|---|

| ~ ~ · · · | ~  |
|-----------|----|
| OCAT      | ON |

| CLIENT                                           | PROJECT                | JOB NUMBER |                  |
|--------------------------------------------------|------------------------|------------|------------------|
| NICK R. LAKHA<br>PARAMOUNT HOSPITALITY GROUP     | RESIDENCE INN          | 1333404    | SCALE: 1         |
| 5901-C PEACHTREE DUNWOODY ROAD                   | LOCATION               | DATE       | DRAWING          |
| SUITE 400 • ATLANTA, GA 30328 • TEL 770-668-2471 | DOWNTOWN KNOXVILLE, TN | 05.30.2014 | GARAGE ENTRY LEV |

# Residence Inn (6-C-14-DT) Summary of Agenda Amendments

Work Description (including attachments)

- 1. Drawing: Ground Level Floor Plan and Partial Site Plan
  - a. Street trees have been relocated to accommodate a 5' clear space on sidewalks.
  - b. The driveway width has been reduced from 24 feet to 22 feet, and the curb radius was reduced.
  - c. The sidewalk will be concrete to match the surrounding condition.
  - d. Dimensions for setback variances have been provided.
  - e. The bike rack location has been moved a new covered location in the courtyard, below a canopy adjacent to the elevator.
- 2. Additional information
  - a. Typical commercial loading will be done via small vehicles using the loading spaces during non peak hours. If a larger vehicle was needed it would be done with a quick off peak stop on the street as is typical with normal downtown operations.