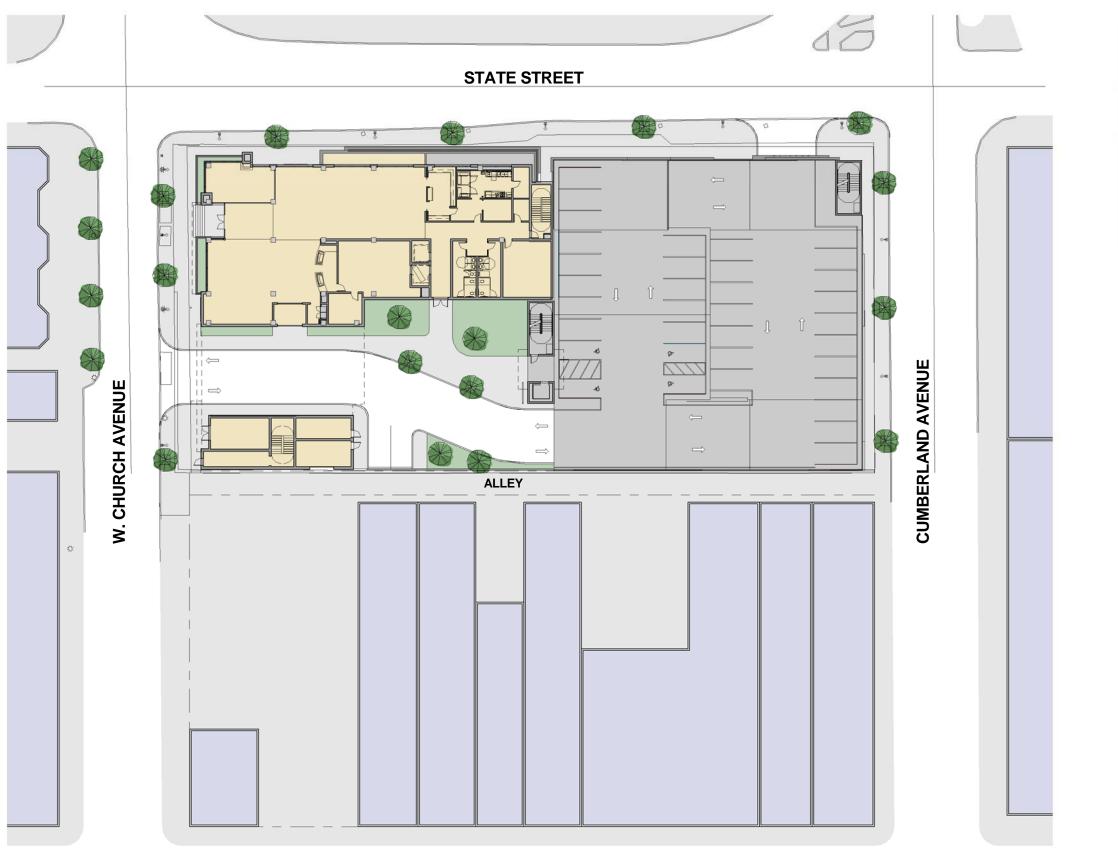

# Residence Inn (6-C-14-DT) Summary of Agenda Amendments

Work Description (including attachments)

- 1. Drawing: Ground Level Floor Plan and Partial Site Plan
  - a. Street trees have been relocated to accommodate a 5' clear space on sidewalks.
  - b. The driveway width has been reduced from 24 feet to 22 feet, and the curb radius was reduced.
  - c. The sidewalk will be concrete to match the surrounding condition.
  - d. Dimensions for setback variances have been provided.
  - e. The bike rack location has been moved a new covered location in the courtyard, below a canopy adjacent to the elevator.
- 2. Additional information
  - a. Typical commercial loading will be done via small vehicles using the loading spaces during non peak hours. If a larger vehicle was needed it would be done with a quick off peak stop on the street as is typical with normal downtown operations.

NOTE: Payment is due at time of application. Please make check payable to Knoxville Knox County Metropolitan Planning Commission.

Ground Floor Block Plan 1"=40'-0"

S. GAY STREET

Downtown Design Review Submittal May 30, 2014 (revised June 12, 2014)