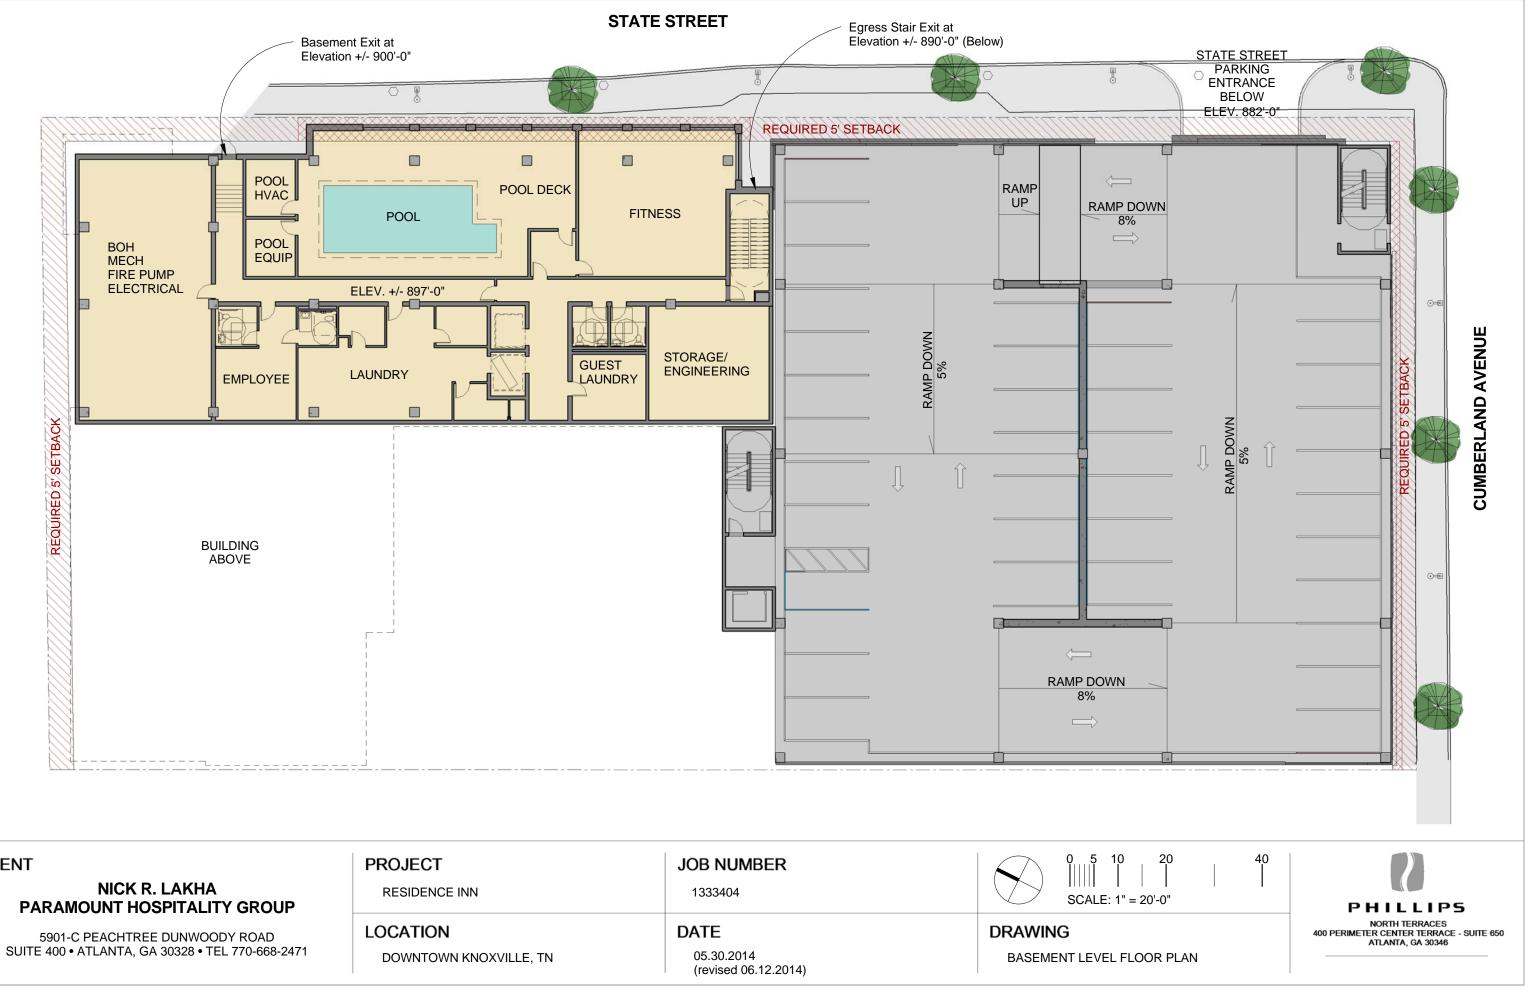

### PRELIMINARY MAIN BUILDING FLOOR AREA SUMMARY (not inclusive of parking structure)

| BASEMENT           | 8,600 SF   |
|--------------------|------------|
| LEVEL ONE (GROUND) | 9,975 SF   |
| LEVEL TWO          | 11,800 SF  |
| LEVEL THREE        | 11,800 SF  |
| LEVEL FOUR         | 11,800 SF  |
| LEVEL FIVE         | 11,800 SF  |
| LEVEL SIX          | 11,800 SF  |
| LEVEL SEVEN        | 11,800 SF  |
| LEVEL EIGHT        | 11,800 SF  |
| TOTAL              | 101,175 SF |