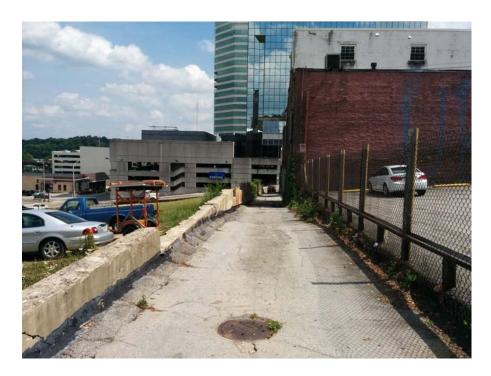

View near corner of State and Cumberland

View across site

View looking down existing alley

View looking down W, Church toward State