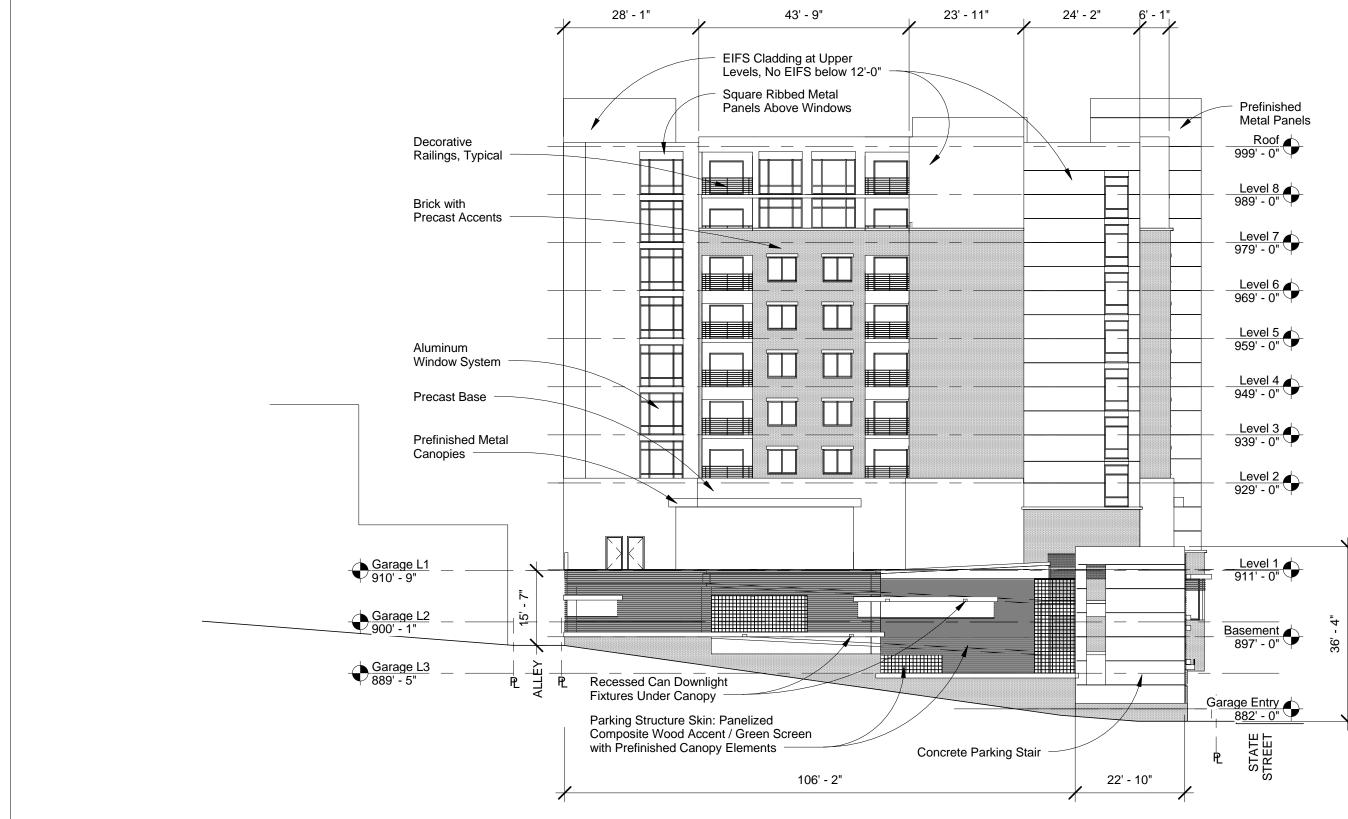

| CL | IEN | T |
|----|-----|---|
|----|-----|---|

| ~ ~ · · · | ~  |
|-----------|----|
| OCAT      | ON |

| CLIENT                                           | PROJECT                | JOB NUMBER |                  |
|--------------------------------------------------|------------------------|------------|------------------|
| NICK R. LAKHA<br>PARAMOUNT HOSPITALITY GROUP     | RESIDENCE INN          | 1333404    | SCALE: 1         |
| 5901-C PEACHTREE DUNWOODY ROAD                   | LOCATION               | DATE       | DRAWING          |
| SUITE 400 • ATLANTA, GA 30328 • TEL 770-668-2471 | DOWNTOWN KNOXVILLE, TN | 05.30.2014 | GARAGE ENTRY LEV |

| CLIENT<br>NICK R. LAKHA<br>PARAMOUNT HOSPITALITY GROUP | PROJECT<br>RESIDENCE INN | JOB NUMBER<br>1333404 | 0 5 10<br>        |
|--------------------------------------------------------|--------------------------|-----------------------|-------------------|
| 5901-C PEACHTREE DUNWOODY ROAD                         | LOCATION                 | DATE                  | DRAWING           |
| SUITE 400 • ATLANTA, GA 30328 • TEL 770-668-2471       | DOWNTOWN KNOXVILLE, TN   | 05.30.2014            | TYPICAL UPPER LEV |