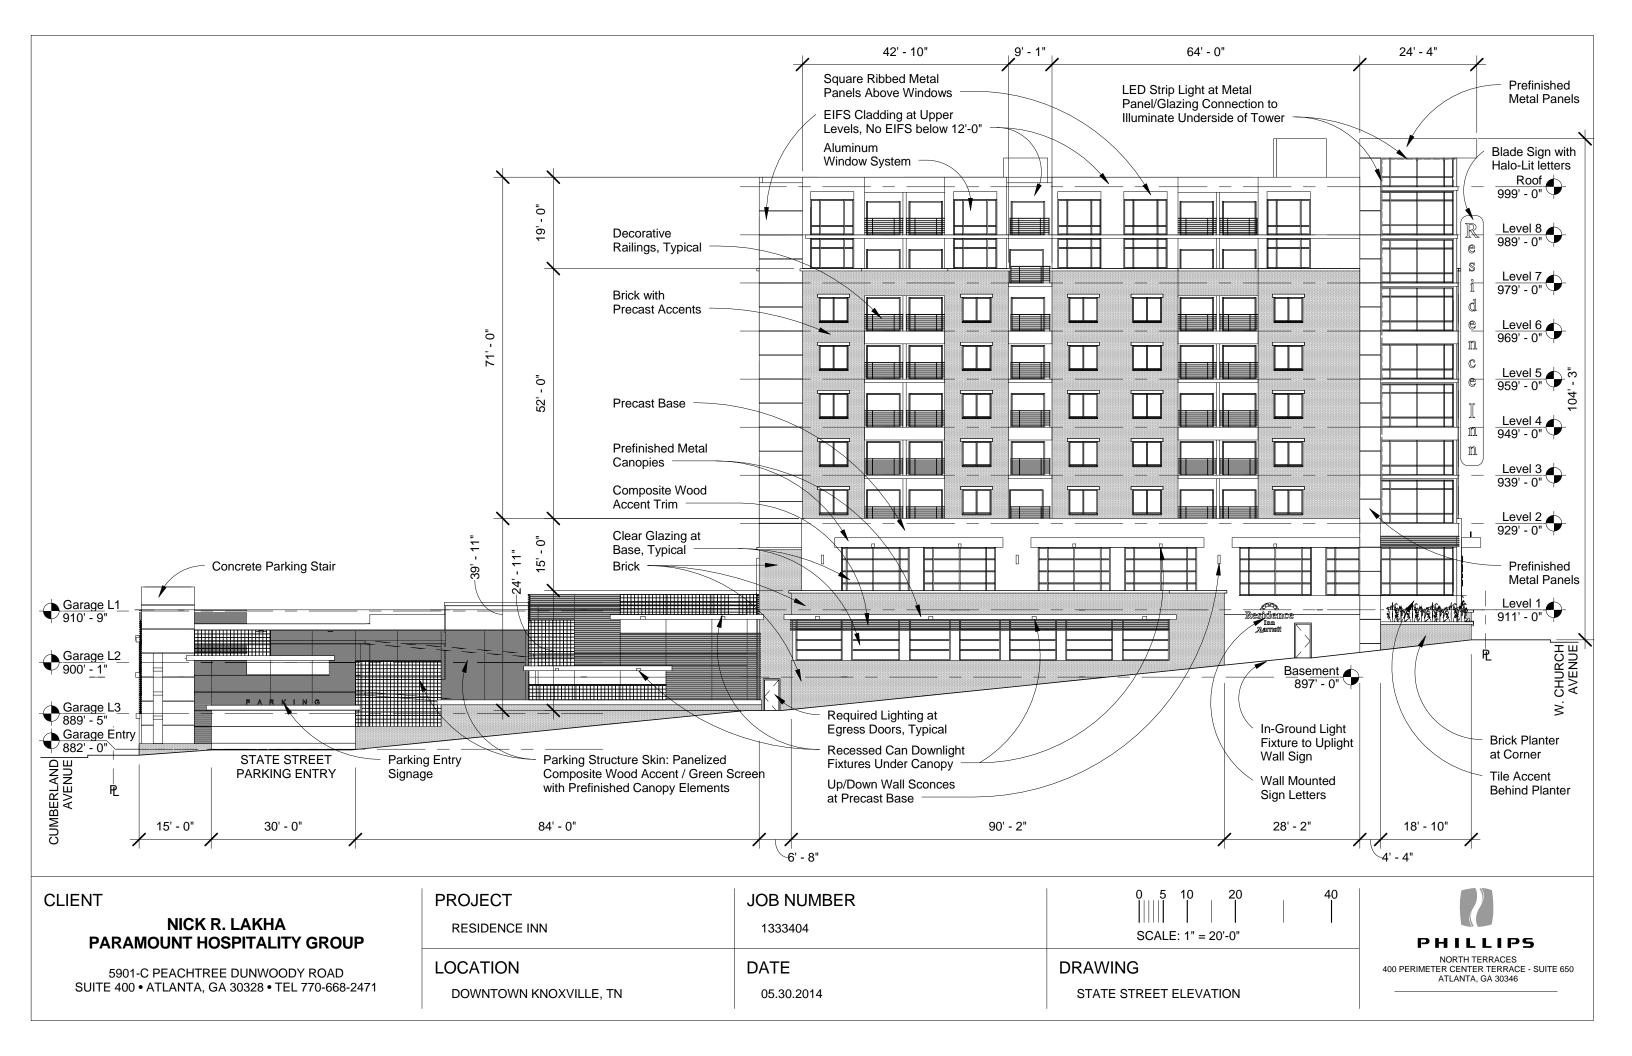

## **NICK R. LAKHA** PARAMOUNT HOSPITALITY GROUP

5901-C PEACHTREE DUNWOODY ROAD SUITE 400 • ATLANTA, GA 30328 • TEL 770-668-2471

| PROJECT<br>RESIDENCE INN | JOB NUMBER<br>1333404 | 0 5 10<br>        <br>SCALE: 1" |
|--------------------------|-----------------------|---------------------------------|
| LOCATION                 | DATE                  | DRAWING                         |
| DOWNTOWN KNOXVILLE, TN   | 05.30.2014            | W. CHURCH AVENUE                |

Level 2 929' - 0" Required Lighting at Egress Doors, Typical

Recessed Can Downlight Fixtures Under Canopy

Parking Entry Signage

| CLIENT |
|--------|
|--------|