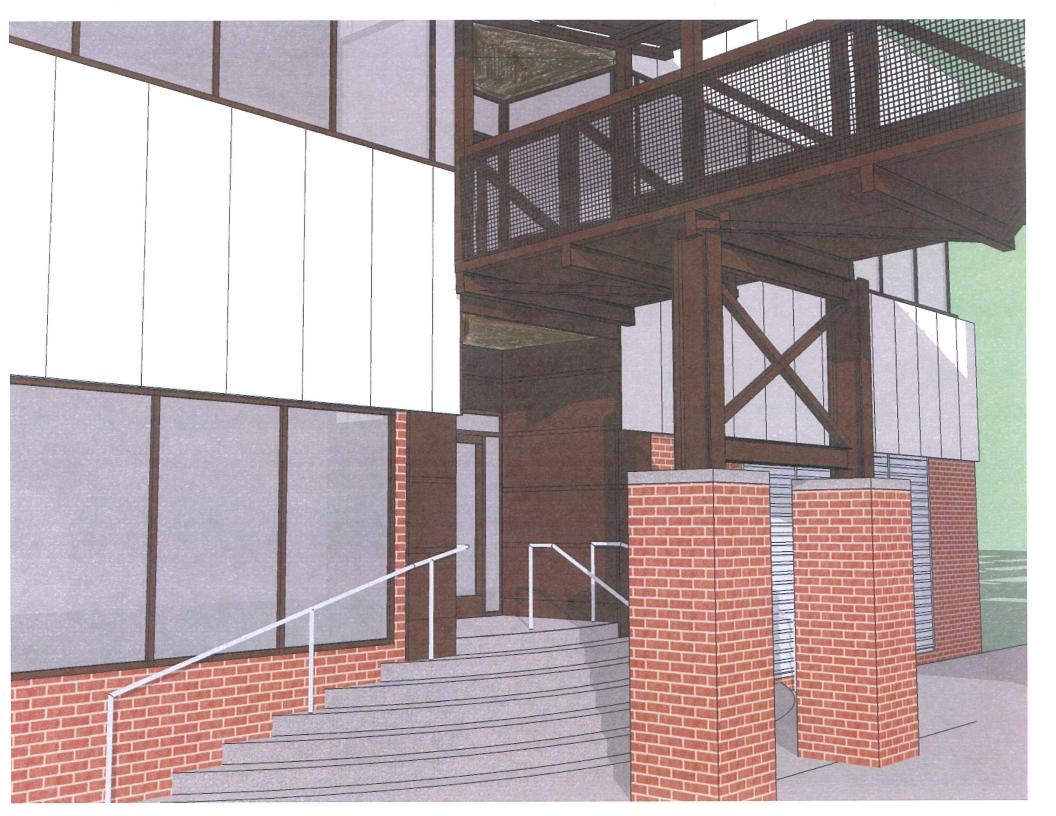

#### PLAZA LEVEL ENTRY SECTION

SCALE: 1/2" = 1'-0"

## RENOVATION FOR LANGLEY BUILDING

1 The landscaping beds/walls were cut back to accommodate the new rounded stairs.

2 The street level entry was approved to remain the same, with the exception of the two pillars that were installed at the base of the stairs for the pedestrian bridge.