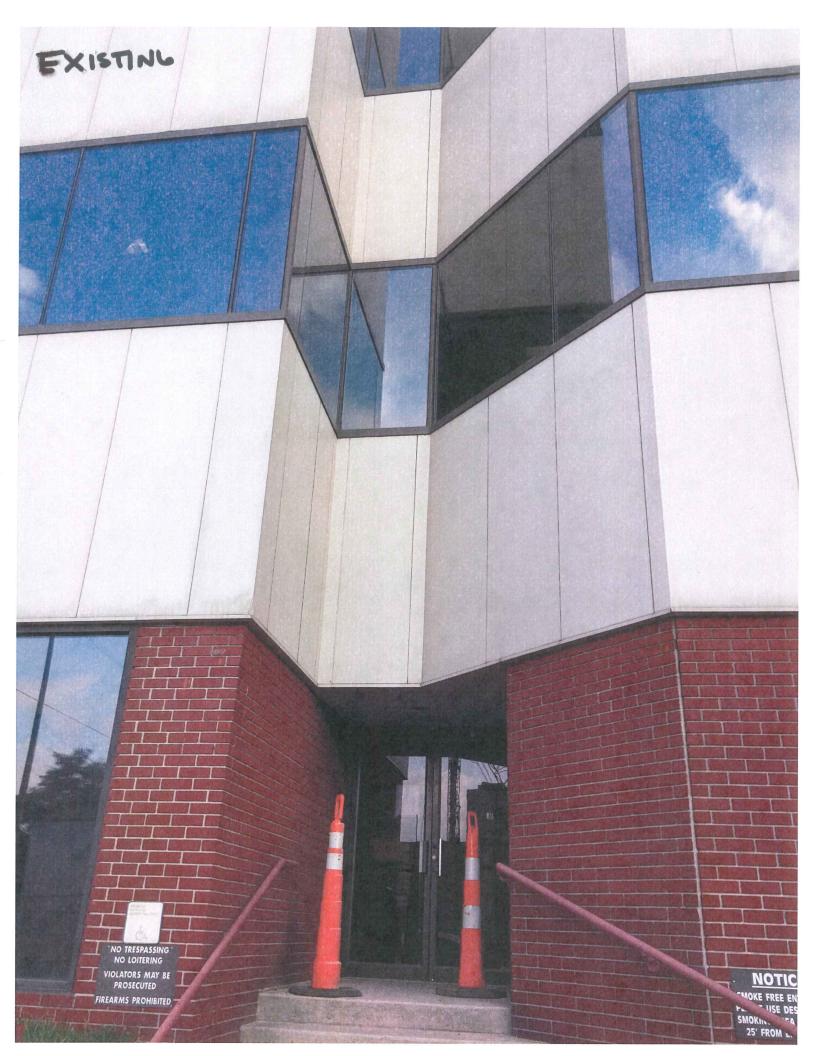

## RENOVATION FOR LANGLEY BUILDING

1 The landscaping beds/walls were cut back to accommodate the new rounded stairs.

2 The street level entry was approved to remain the same, with the exception of the two pillars that were installed at the base of the stairs for the pedestrian bridge.