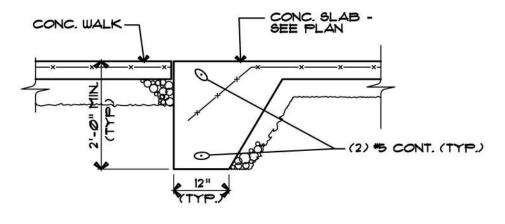

#### **Foundation Plan at Connector**

SCALE: 1/4" = 1'-0"

SECTION at NEW INDOOR WALL

SCALE: 3/4"=1'-0"

**RENOVATION FOR** 