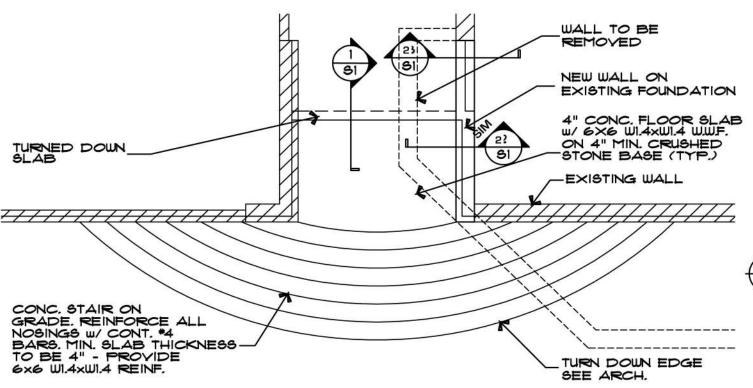

#### **Foundation Plan at Connector**

SCALE: 1/4" = 1'-0"

SECTION at NEW INDOOR WALL

SCALE: 3/4"=1'-0"

**RENOVATION FOR** 