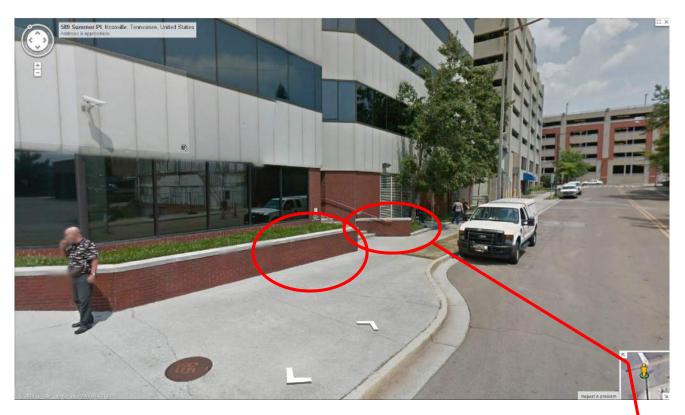

## RENOVATION FOR LANGLEY BUILDING

1 The landscaping beds/walls were cut back to accommodate the new rounded stairs.

2 The street level entry was approved to remain the same, with the exception of the two pillars that were installed at the base of the stairs for the pedestrian bridge.