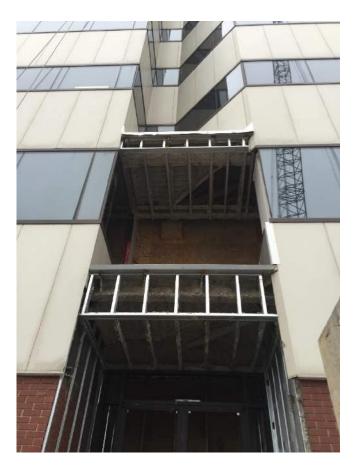

## RENOVATION FOR LANGLEY BUILDING

1 The landscaping beds/walls were cut back to accommodate the new rounded stairs.

2 The street level entry was approved to remain the same, with the exception of the two pillars that were installed at the base of the stairs for the pedestrian bridge.