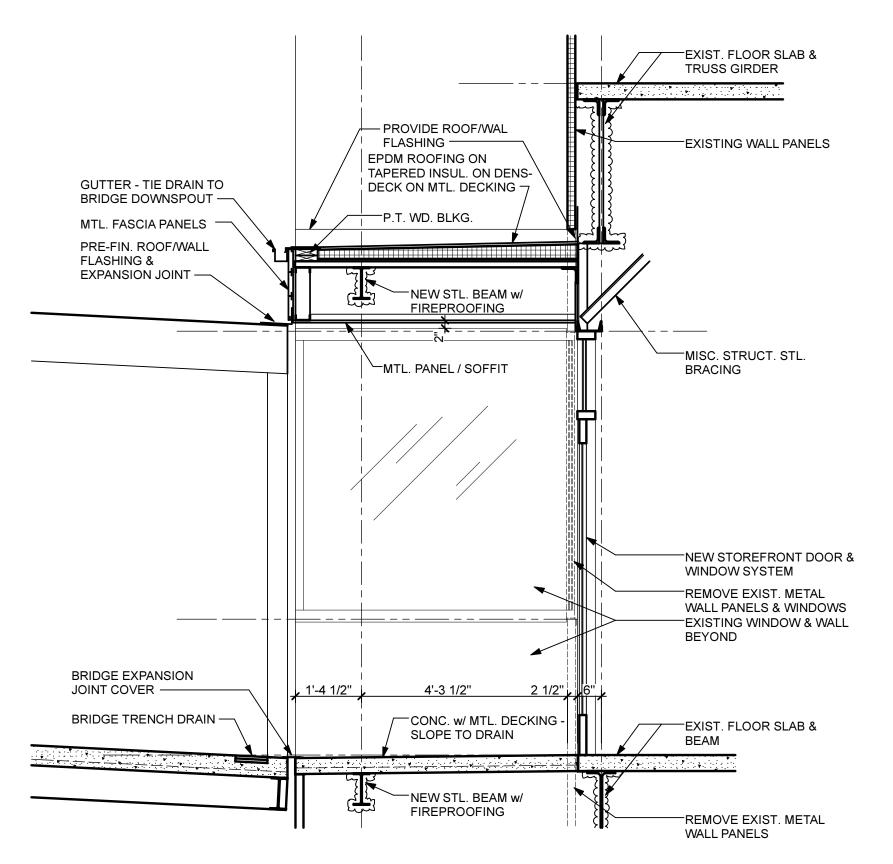

|
|---------------|----------------|-------------------------------------------------------------------------------|
| •             | A1             | BASEMENT LEVEL FLOOR PLAN                                                     |
|               | A2             | ENTRY SECTION                                                                 |
| •             | A3             | PLAZA LEVEL FLOOR PLAN                                                        |
| •             | A4             | PLAZA LEVEL ENTRY SECTION                                                     |
| STRUCTURAL    | S1<br>S2<br>S3 | STRUCTURAL PLAN & SECTIONS<br>STRUCTURAL FRAMING PLANS<br>STRUCTURAL SECTIONS |







**RENOVATION FOR** LANGLEY BUILDING













RENOVATION FOR LANGLEY BUILDING









#### PLAZA LEVEL ENTRY SECTION

SCALE: 1/2" = 1'-0"



## RENOVATION FOR LANGLEY BUILDING





#### **Foundation Plan at Connector**

SCALE: 1/4" = 1'-0"









SECTION at NEW INDOOR WALL

SCALE: 3/4"=1'-0"

**RENOVATION FOR** 

### **LANGLEY BUILDING**







# RENOVATION FOR LANGLEY BUILDING





Section at Connector Roof



S3

## RENOVATION FOR LANGLEY BUILDING









1 The landscaping beds/walls were cut back to accommodate the new rounded stairs.





2 The street level entry was approved to remain the same, with the exception of the two pillars that were installed at the base of the stairs for the pedestrian bridge.