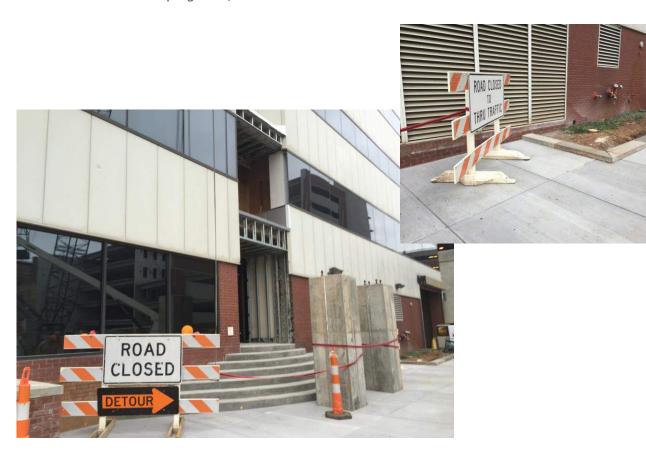

## RENOVATION FOR LANGLEY BUILDING

1 The landscaping beds/walls were cut back to accommodate the new rounded stairs.

2 The street level entry was approved to remain the same, with the exception of the two pillars that were installed at the base of the stairs for the pedestrian bridge.