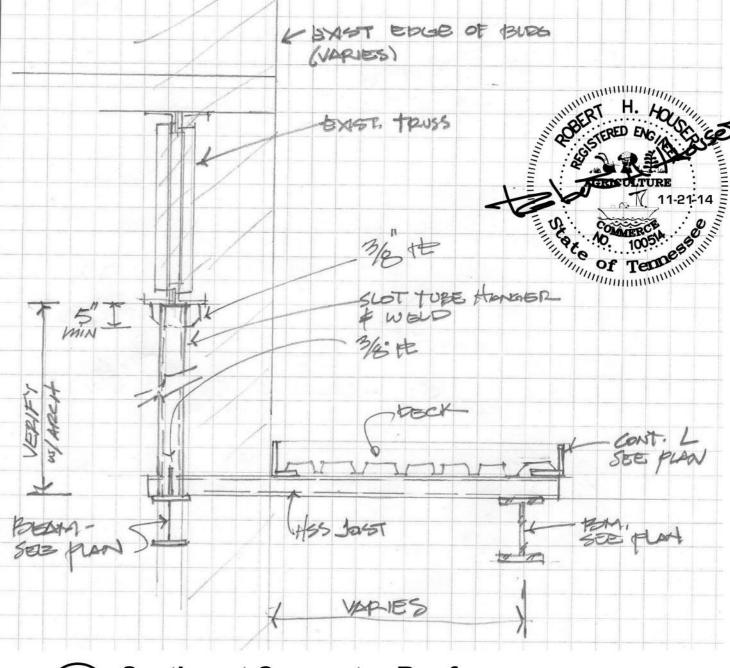

| ARCHITECTURAL |                | COVER                                                                         |
|---------------|----------------|-------------------------------------------------------------------------------|
| •             | A1             | BASEMENT LEVEL FLOOR PLAN                                                     |
|               | A2             | ENTRY SECTION                                                                 |
| •             | A3             | PLAZA LEVEL FLOOR PLAN                                                        |
| •             | A4             | PLAZA LEVEL ENTRY SECTION                                                     |
| STRUCTURAL    | S1<br>S2<br>S3 | STRUCTURAL PLAN & SECTIONS<br>STRUCTURAL FRAMING PLANS<br>STRUCTURAL SECTIONS |

# RENOVATION FOR LANGLEY BUILDING

Section at Connector Roof

S3