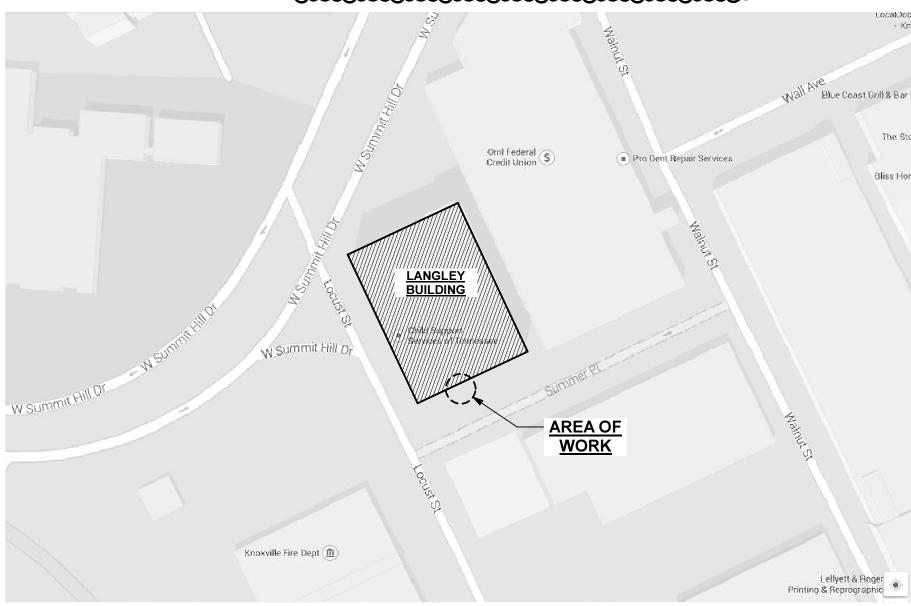

ECTURAL |                | COVER                                                                         |
|---------------|----------------|-------------------------------------------------------------------------------|
| •             | A1             | BASEMENT LEVEL FLOOR PLAN                                                     |
|               | A2             | ENTRY SECTION                                                                 |
| •             | A3             | PLAZA LEVEL FLOOR PLAN                                                        |
| •             | A4             | PLAZA LEVEL ENTRY SECTION                                                     |
| STRUCTURAL    | S1<br>S2<br>S3 | STRUCTURAL PLAN & SECTIONS<br>STRUCTURAL FRAMING PLANS<br>STRUCTURAL SECTIONS |







**RENOVATION FOR** LANGLEY BUILDING













RENOVATION FOR LANGLEY BUILDING









#### PLAZA LEVEL ENTRY SECTION

SCALE: 1/2" = 1'-0"



## RENOVATION FOR LANGLEY BUILDING





#### **Foundation Plan at Connector**

SCALE: 1/4" = 1'-0"









SECTION at NEW INDOOR WALL

SCALE: 3/4"=1'-0"

**RENOVATION FOR** 

### **LANGLEY BUILDING**







# RENOVATION FOR LANGLEY BUILDING





Section at Connector Roof



S3

## RENOVATION FOR LANGLEY BUILDING









1 The landscaping beds/walls were cut back to accommodate the new rounded stairs.





2 The street level entry was approved to remain the same, with the exception of the two pillars that were installed at the base of the stairs for the pedestrian bridge.