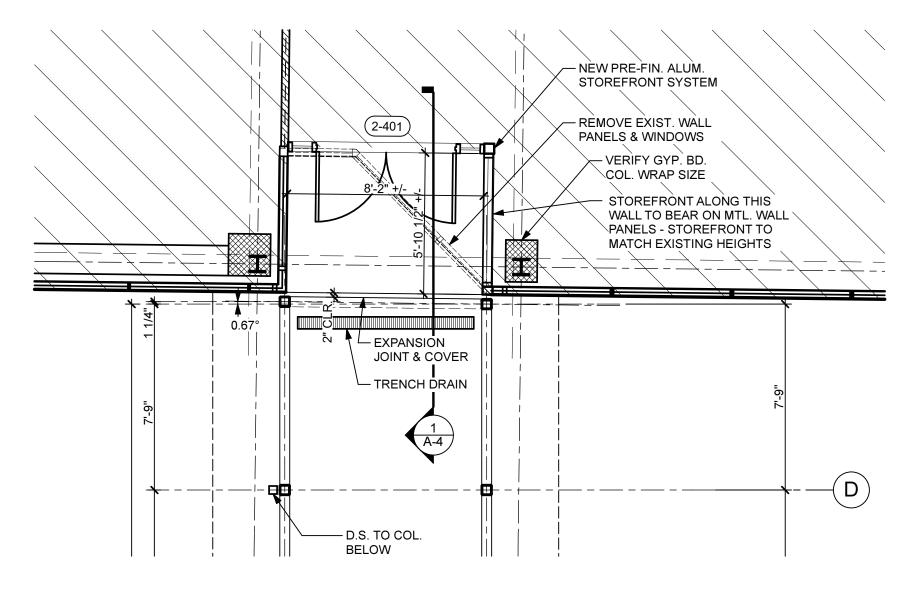

|
|---------------|----------------|-------------------------------------------------------------------------------|
| •             | A1             | BASEMENT LEVEL FLOOR PLAN                                                     |
|               | A2             | ENTRY SECTION                                                                 |
| •             | A3             | PLAZA LEVEL FLOOR PLAN                                                        |
| •             | A4             | PLAZA LEVEL ENTRY SECTION                                                     |
| STRUCTURAL    | S1<br>S2<br>S3 | STRUCTURAL PLAN & SECTIONS<br>STRUCTURAL FRAMING PLANS<br>STRUCTURAL SECTIONS |







**RENOVATION FOR** LANGLEY BUILDING













RENOVATION FOR LANGLEY BUILDING









#### PLAZA LEVEL ENTRY SECTION

SCALE: 1/2" = 1'-0"



## RENOVATION FOR LANGLEY BUILDING





#### **Foundation Plan at Connector**

SCALE: 1/4" = 1'-0"









SECTION at NEW INDOOR WALL

SCALE: 3/4"=1'-0"

**RENOVATION FOR** 

### **LANGLEY BUILDING**







# RENOVATION FOR LANGLEY BUILDING





Section at Connector Roof



S3

## RENOVATION FOR LANGLEY BUILDING









1 The landscaping beds/walls were cut back to accommodate the new rounded stairs.





2 The street level entry was approved to remain the same, with the exception of the two pillars that were installed at the base of the stairs for the pedestrian bridge.