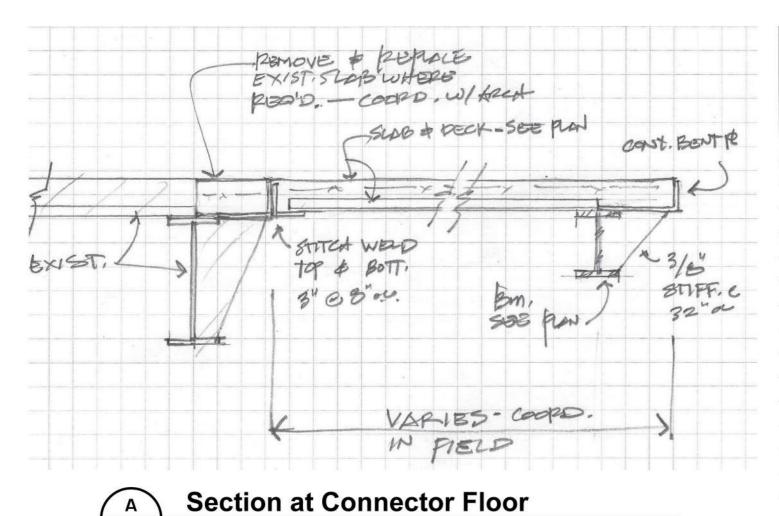

| ARCHITECTURAL |                | COVER                                                                         |
|---------------|----------------|-------------------------------------------------------------------------------|
| •             | A1             | BASEMENT LEVEL FLOOR PLAN                                                     |
|               | A2             | ENTRY SECTION                                                                 |
| •             | A3             | PLAZA LEVEL FLOOR PLAN                                                        |
| •             | A4             | PLAZA LEVEL ENTRY SECTION                                                     |
| STRUCTURAL    | S1<br>S2<br>S3 | STRUCTURAL PLAN & SECTIONS<br>STRUCTURAL FRAMING PLANS<br>STRUCTURAL SECTIONS |