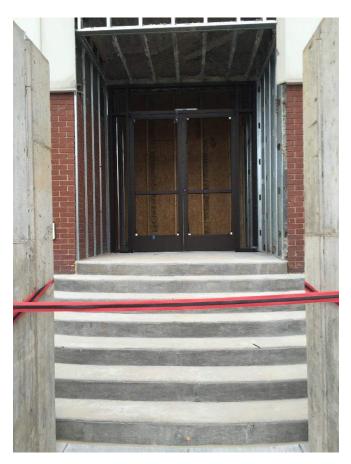

## RENOVATION FOR LANGLEY BUILDING

1 The landscaping beds/walls were cut back to accommodate the new rounded stairs.

2 The street level entry was approved to remain the same, with the exception of the two pillars that were installed at the base of the stairs for the pedestrian bridge.