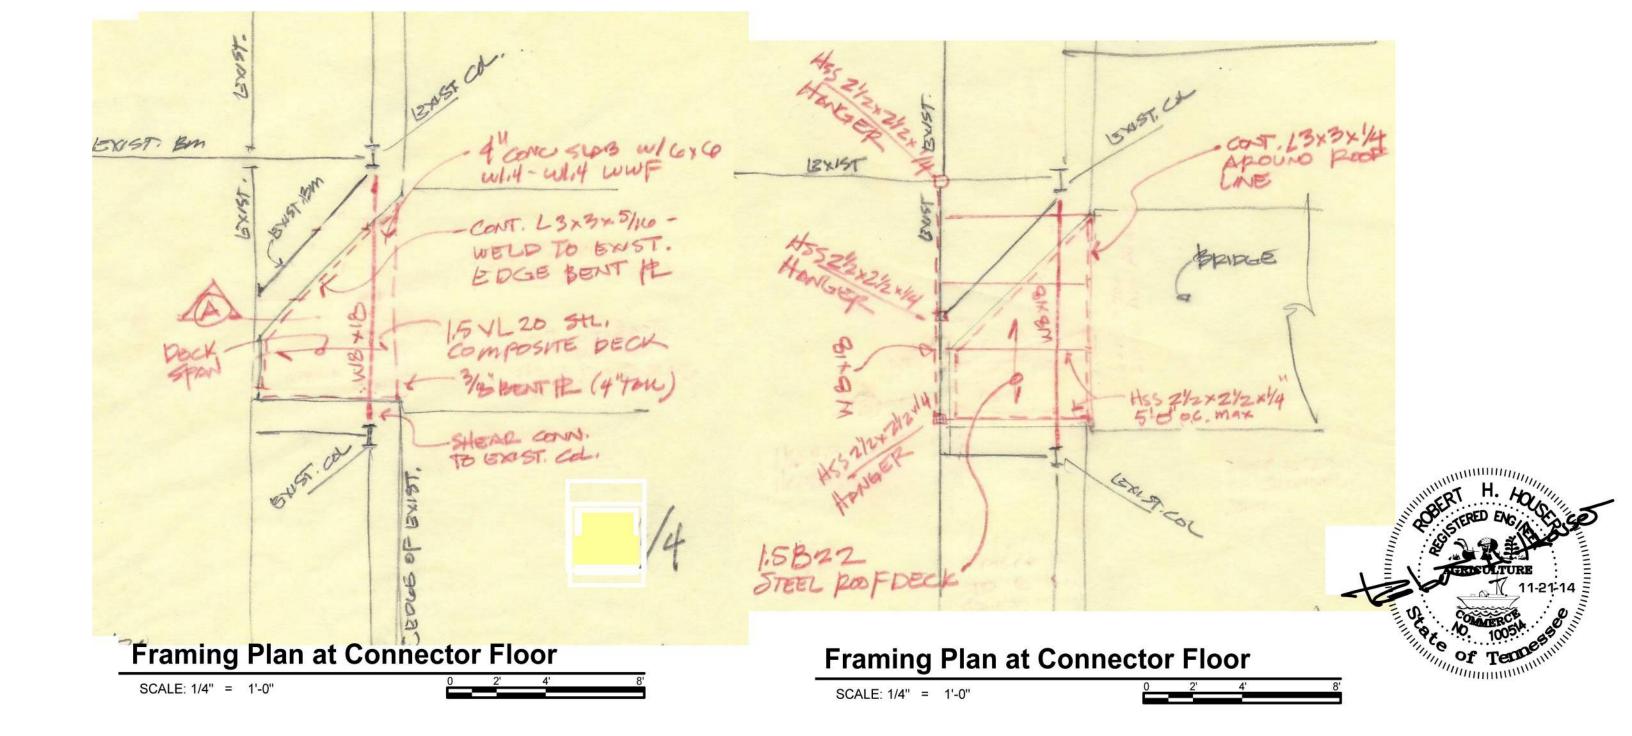

| ARCHITECTURAL |                | COVER                                                                         |
|---------------|----------------|-------------------------------------------------------------------------------|
| •             | A1             | BASEMENT LEVEL FLOOR PLAN                                                     |
|               | A2             | ENTRY SECTION                                                                 |
| •             | A3             | PLAZA LEVEL FLOOR PLAN                                                        |
| •             | A4             | PLAZA LEVEL ENTRY SECTION                                                     |
| STRUCTURAL    | S1<br>S2<br>S3 | STRUCTURAL PLAN & SECTIONS<br>STRUCTURAL FRAMING PLANS<br>STRUCTURAL SECTIONS |