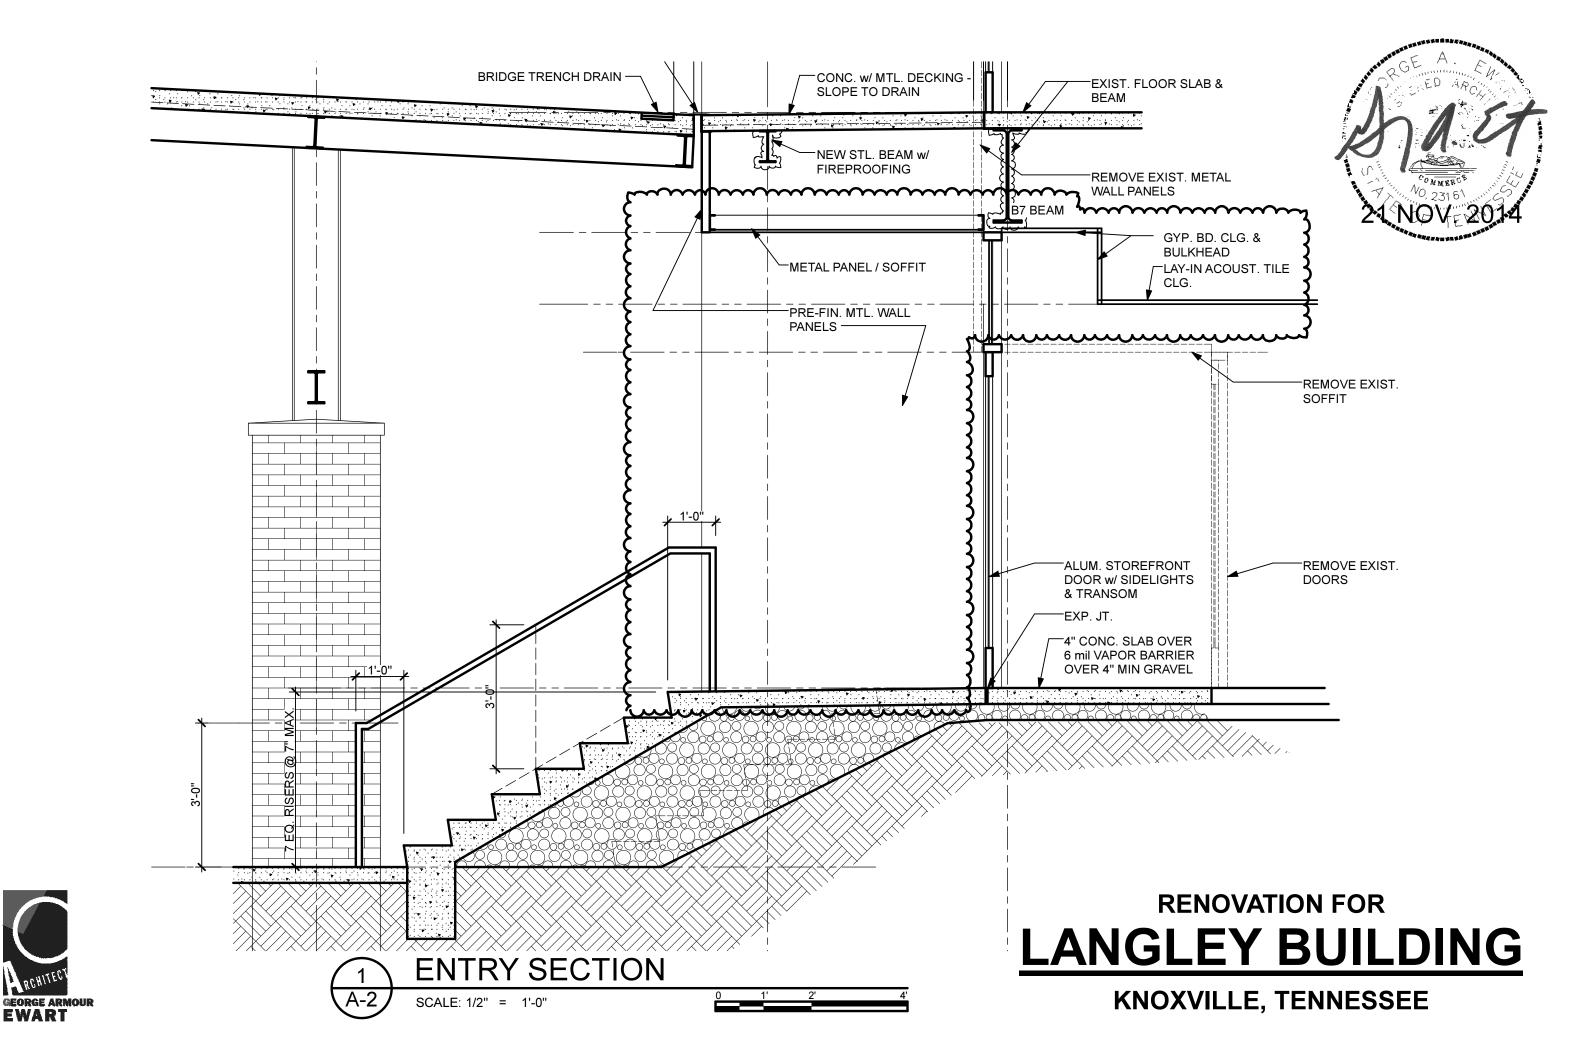

|
|---------------|----------------|-------------------------------------------------------------------------------|
| •             | A1             | BASEMENT LEVEL FLOOR PLAN                                                     |
|               | A2             | ENTRY SECTION                                                                 |
| •             | A3             | PLAZA LEVEL FLOOR PLAN                                                        |
| •             | A4             | PLAZA LEVEL ENTRY SECTION                                                     |
| STRUCTURAL    | S1<br>S2<br>S3 | STRUCTURAL PLAN & SECTIONS<br>STRUCTURAL FRAMING PLANS<br>STRUCTURAL SECTIONS |







**RENOVATION FOR** LANGLEY BUILDING













RENOVATION FOR LANGLEY BUILDING









#### PLAZA LEVEL ENTRY SECTION

SCALE: 1/2" = 1'-0"



## RENOVATION FOR LANGLEY BUILDING





#### **Foundation Plan at Connector**

SCALE: 1/4" = 1'-0"









SECTION at NEW INDOOR WALL

SCALE: 3/4"=1'-0"

**RENOVATION FOR** 

### **LANGLEY BUILDING**







# RENOVATION FOR LANGLEY BUILDING





Section at Connector Roof



S3

## RENOVATION FOR LANGLEY BUILDING









1 The landscaping beds/walls were cut back to accommodate the new rounded stairs.





2 The street level entry was approved to remain the same, with the exception of the two pillars that were installed at the base of the stairs for the pedestrian bridge.