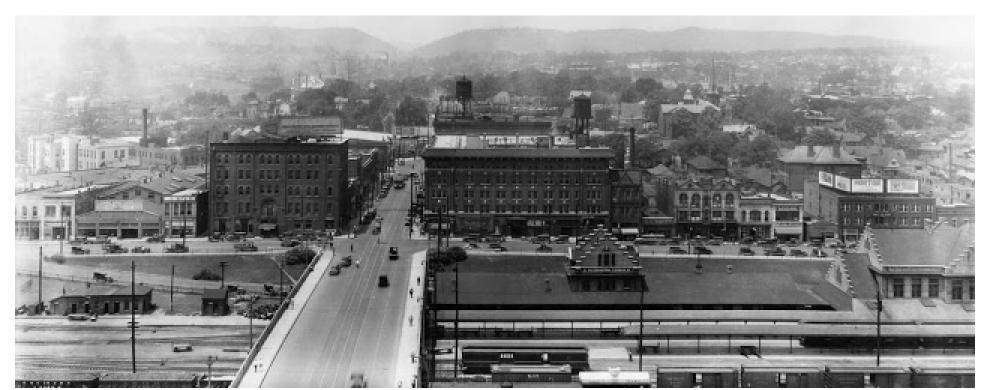

## **HISTORIC IMAGES OF DEPOT & STATION**

Historic postcard showing Depot building and the Southern Railway Station building

Aerial view looking north along Gay Street showing Depot and Station buildings