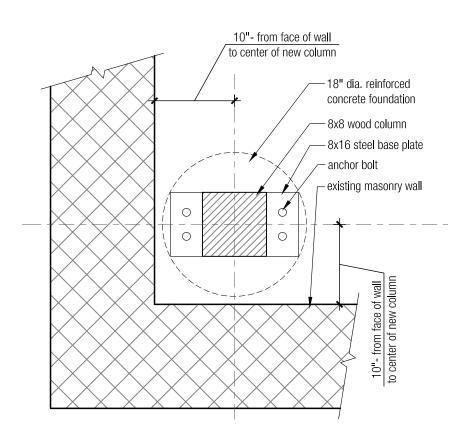

|  |

NOTE: Payment is due at time of application. Please make check payable to Knoxville Knox County Metropolitan Planning Commission.

### **PHOTOS OF EXISTING CONDITIONS**











open door

## **HISTORIC IMAGES OF DEPOT & STATION**



Historic postcard showing Depot building and the Southern Railway Station building



Aerial view looking north along Gay Street showing Depot and Station buildings





DEPOT STREET





SUBMITTED AUGUST 1, 2014

#### PLAN DETAIL AT COLUMN

scale: 1" = 1'-0"

#### SECTION DETAIL AT COLUMN FOOTING

scale: 1" = 1'-0"







#### **SECTION AT PATIO ROOF**





#### **ENLARGED DETAIL AT BRACKET**

scale: 1/2" = 1'-0"





#### EXTERIOR VIEW - southeast corner





#### EXTERIOR VIEW - northeast corner