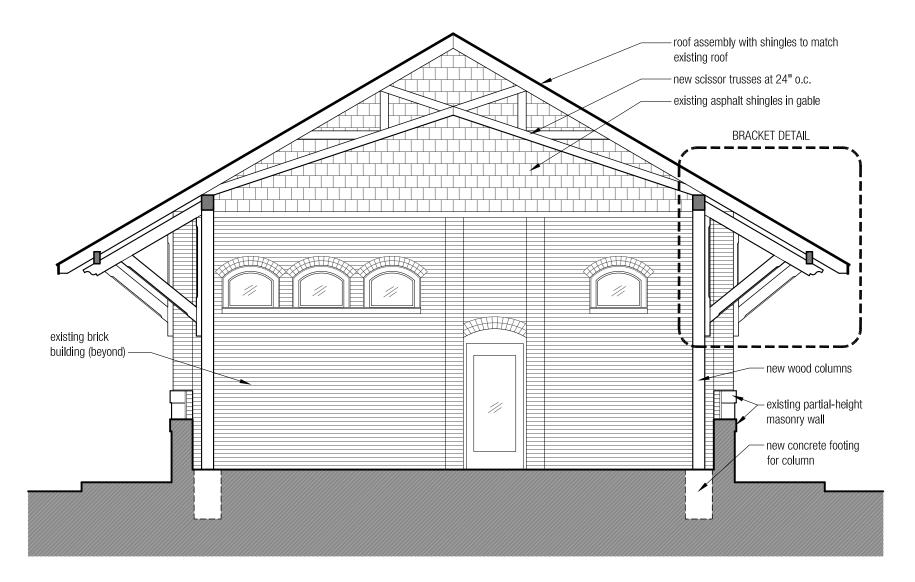

#### **SECTION AT PATIO ROOF**

#### EXTERIOR VIEW - southeast corner

#### EXTERIOR VIEW - northeast corner