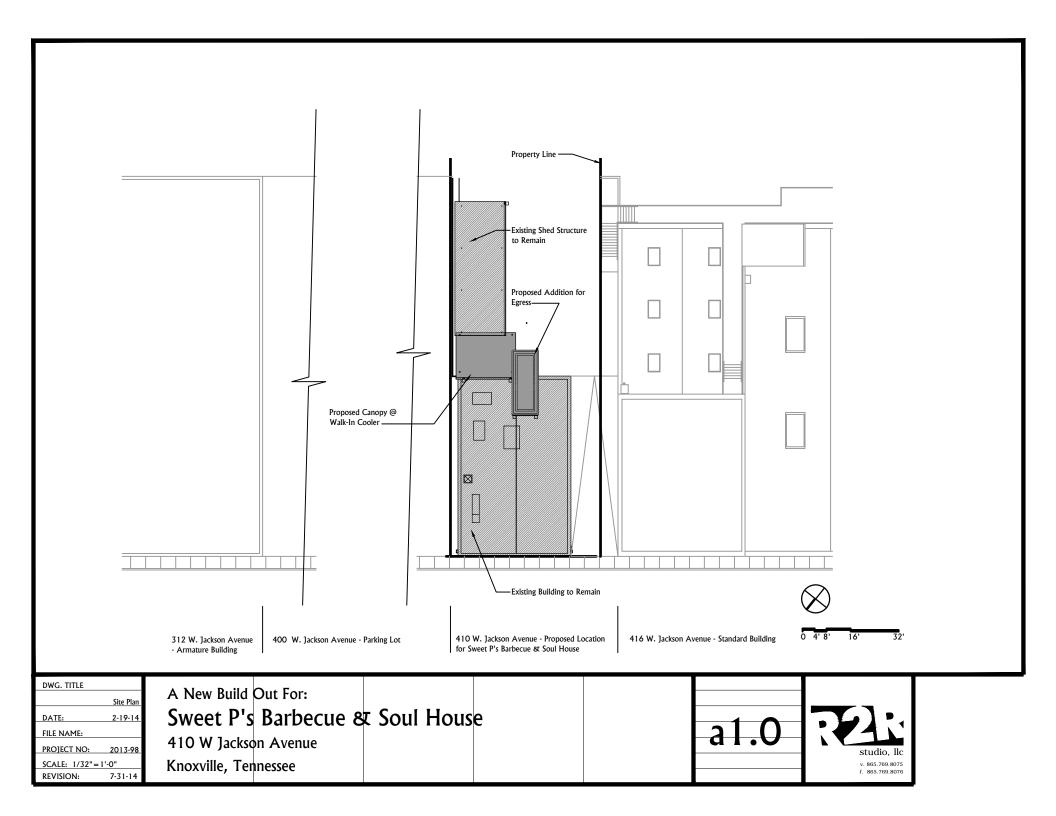

## ADJACENT PARKING LOT/EAST ELEVATION

JACKSON AVENUE/ NORTH ELEVATION

| DWG. TITLE          |         |
|---------------------|---------|
| Proposed Elevations |         |
| DATE:               | 2-19-14 |
| FILE NAME:          |         |
| PROTECT NO:         | 2013-98 |
| SCALE: 1/16"=       |         |
| REVISION:           | 7-31-14 |

A New Build Out For:

Sweet P's Barbecue & Soul House

410 W Jackson Avenue