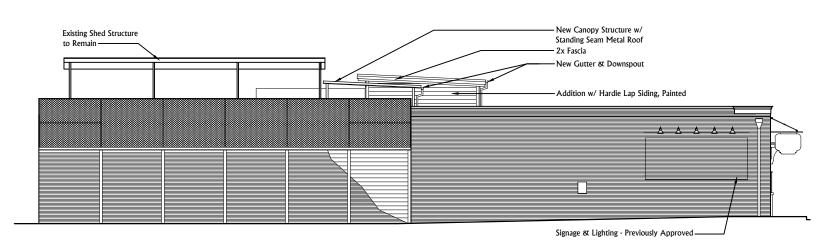

From the previous submission (COA 3-A-14-DT), the lighting, painted sign, existing shed structure, wood fence enclosure and retractable screen will remain.

New window openings are proposed on the wall facing the existing alley/Standard Building to bring natural light into the restaurant. New windows will be Kolbe metal clad wood windows with clear insulated glazing.

## **ALLEY/ WEST ELEVATION**

**REAR/ SOUTH ELEVATION** 

| DWG. TITLE     |              |
|----------------|--------------|
| Propose        | d Elevations |
| DATE:          | 2-19-14      |
| FILE NAME:     |              |
| PROJECT NO:    | 2013-98      |
| SCALE: 1/16"=1 |              |
| REVISION:      | 7-31-14      |