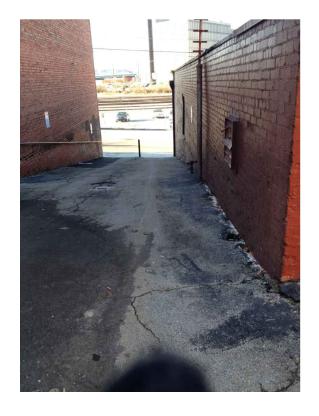

A New Build Out For:

Sweet P's Barbecue & Soul House

410 W Jackson Avenue

VIEW ON JACKSON - LOOKING DOWN ALLEY

VIEW @ REAR OF EXISTING BUILDING

APPROVED - NO CHANGE

| DWG. TITLE           |                |
|----------------------|----------------|
| Exi                  | sting Building |
| DATE:                | 2-19-14        |
| FILE NAME:           |                |
| PROJECT NO:          | 2013-98        |
|                      |                |
| APPROVED - NO CHANGE |                |