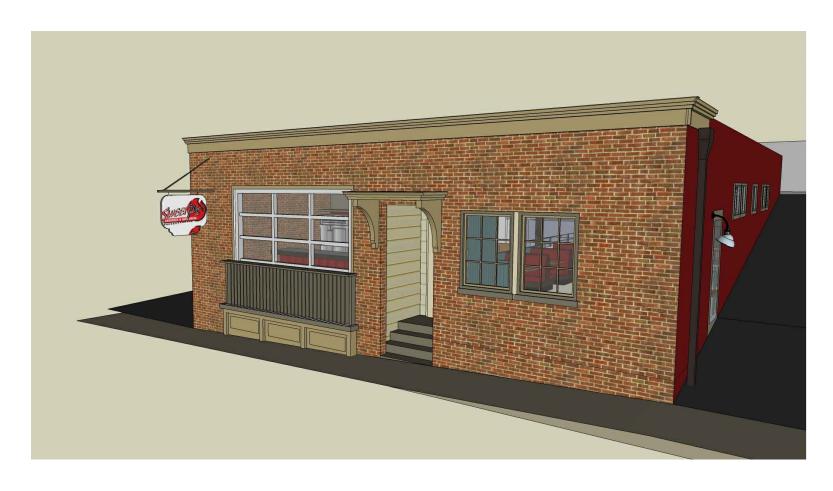

A New Build Out For:

Sweet P's Barbecue & Soul House
410 W Jackson Avenue
Knoxville, Tennessee

VIEW ON JACKSON - LOOKING TOWARD THE STANDARD

| DWG. TITLE  | Rendering     |
|-------------|---------------|
| Propo       | osed Addition |
| DATE:       | 2-19-14       |
| FILE NAME:  |               |
| PROJECT NO: | 2013-98       |
| TROJECT NO. | 2013-78       |
| REVISION:   | 7-31-14       |