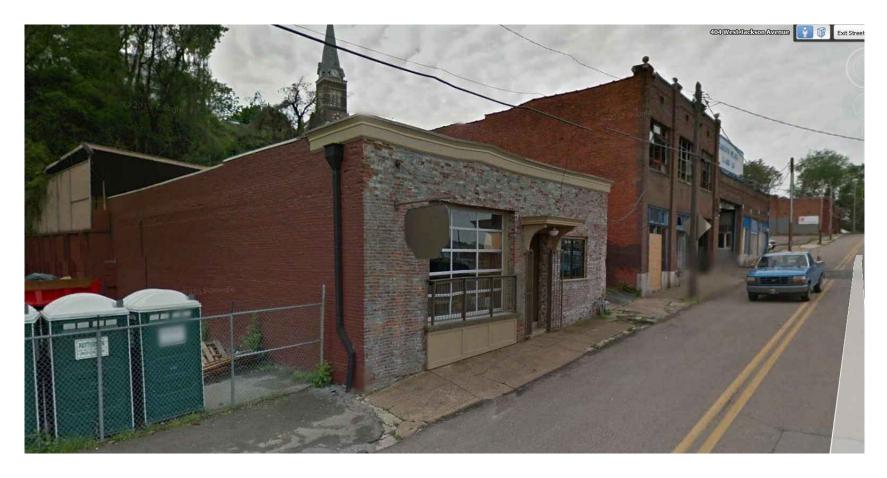

A New Build Out For:

Sweet P's Barbecue & Soul House

410 W Jackson Avenue Knoxville, Tennessee

VIEW ON JACKSON - LOOKING TOWARD THE STANDARD

APPROVED - NO CHANGE

\*Image taken from Google Earth

| DWG. TITLE           |                   |
|----------------------|-------------------|
|                      | Existing Building |
| DATE:                | 2-19-14           |
| FILE NAME:           |                   |
| PROJECT NO           | ): 2013-98        |
|                      |                   |
| APPROVED - NO CHANGE |                   |