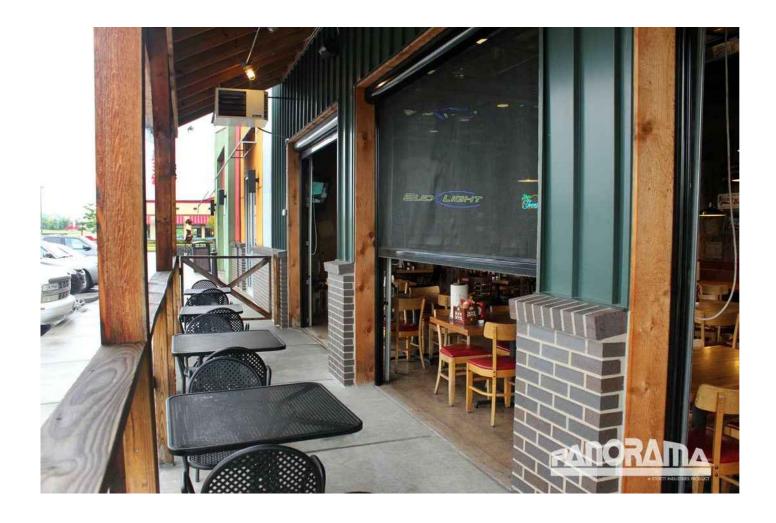

A New Build Out For:

Sweet P's Barbecue & Soul House

410 W Jackson Avenue

PROPOSED RETRACTABLE SCREEN - SIMILAR APPLICATION

APPROVED - NO CHANGE

\*Image taken from www.stoett.com/garage-retractable-screens/

| DWG. TITLE           |         |
|----------------------|---------|
|                      | Image   |
| DATE:                | 2-19-14 |
| FILE NAME:           |         |
| PROJECT NO:          | 2013-98 |
|                      |         |
| APPROVED - NO CHANGE |         |