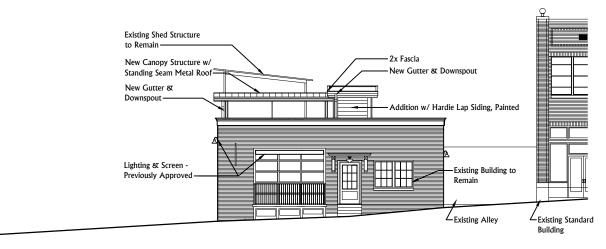

## **ALLEY/ WEST ELEVATION**

**REAR/ SOUTH ELEVATION** 

| DWG. TITLE     |              |
|----------------|--------------|
| Propose        | d Elevations |
| DATE:          | 2-19-14      |
| FILE NAME:     |              |
| PROJECT NO:    | 2013-98      |
| SCALE: 1/16"=1 |              |
| REVISION:      | 7-31-14      |

From the previous submission (COA 3-A-14-DT), the lighting, painted sign, existing shed structure, wood fence enclosure and retractable screen will remain.

New window openings are proposed on the wall facing the existing alley/Standard Building to bring natural light into the restaurant. New windows will be Kolbe metal clad wood windows with clear insulated glazing.