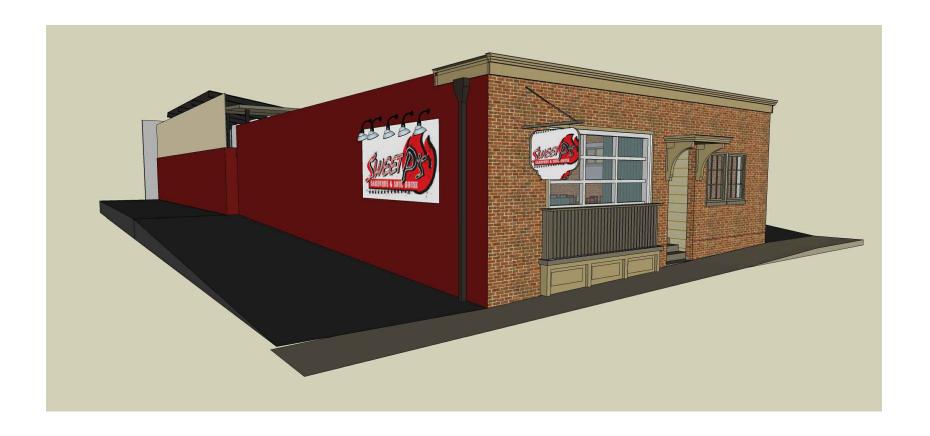

A New Build Out For:

Sweet P's Barbecue & Soul House
410 W Jackson Avenue
Knoxville, Tennessee

VIEW ON JACKSON - LOOKING TOWARD THE STANDARD

| DWG. TITLE  | Rendering     |
|-------------|---------------|
| Propo       | osed Addition |
| DATE:       | 2-19-14       |
| FILE NAME:  |               |
| PROJECT NO: | 2013-98       |
| TROJECT NO. | 2013-78       |
| REVISION:   | 7-31-14       |

A New Build Out For:

Sweet P's Barbecue & Soul House

410 W Jackson Avenue

VIEW ON JACKSON - LOOKING UP ALLEY

| DWG. TITLE  | Rendering     |
|-------------|---------------|
| Propo       | osed Addition |
| DATE:       | 2-19-14       |
| FILE NAME:  |               |
| PROJECT NO: | 2013-98       |
| TROJECT NO. | 2013-78       |
| REVISION:   | 7-31-14       |