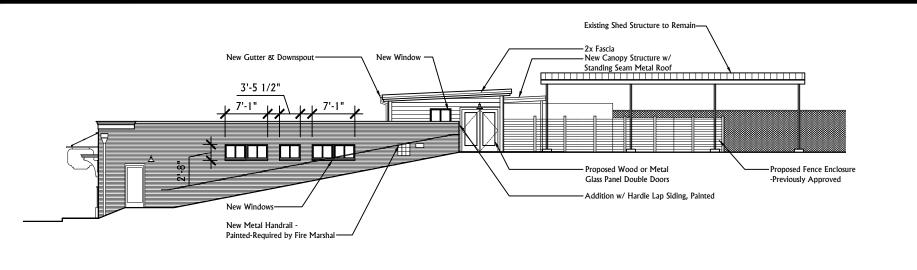

From the previous submission (COA 3-A-14-DT), the lighting, painted sign, existing shed structure, wood fence enclosure and retractable screen will remain.

New window openings are proposed on the wall facing the existing alley/Standard Building to bring natural light into the restaurant. New windows will be Kolbe metal clad wood windows with clear insulated glazing.

The egress stair addition remains, but has been reduced in size. The new structure is proposed to have a minimally sloped roof as indicated in the attached elevations with a storefront window on the back elevation. Also, double doors and a window to match those in the wall facing the Standard Building will be on the alley elevation. Exterior walls will be finished in Hardie Lap siding. In addition, a new canopy structure is proposed to be added adjacent to the new egress stair. This canopy structure will provide covered access to the smoker and walk-in cooler. The new structure will be lower than the adjacent stair component and will have four posts (painted) and a standing seam metal roof as indicated on the attached drawings.