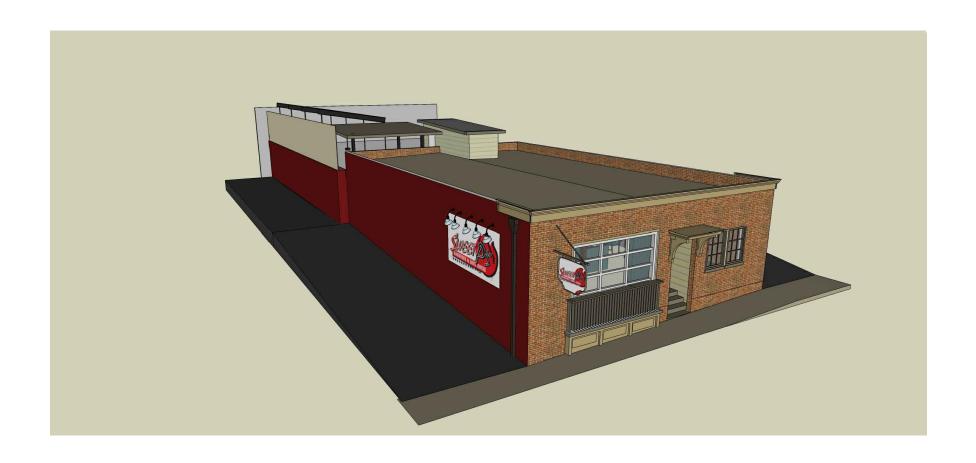

A New Build Out For:

Sweet P's Barbecue & Soul House

410 W Jackson Avenue

**AERIAL VIEW** 

| DWG. TITLE        | Rendering |
|-------------------|-----------|
| Proposed Addition |           |
| DATE:             | 2-19-14   |
| FILE NAME:        |           |
| PROIECT NO:       | 2013-98   |
| TROJECT NO.       | 2013-78   |
| REVISION:         | 7-31-14   |