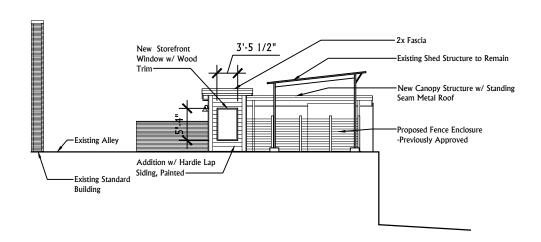

From the previous submission (COA 3-A-14-DT), the lighting, painted sign, existing shed structure, wood fence enclosure and retractable screen will remain.

New window openings are proposed on the wall facing the existing alley/Standard Building to bring natural light into the restaurant. New windows will be Kolbe metal clad wood windows with clear insulated glazing.

The egress stair addition remains, but has been reduced in size. The new structure is proposed to have a minimally sloped roof as indicated in the attached elevations with a storefront window on the back elevation. Also, double doors and a window to match those in the wall facing the Standard Building will be on the alley elevation. Exterior walls will be finished in Hardie Lap siding. In addition, a new canopy structure is proposed to be added adjacent to the new egress stair. This canopy structure will provide covered access to the smoker and walk-in cooler. The new structure will be lower than the adjacent stair component and will have four posts (painted) and a standing seam metal roof as indicated on the attached drawings.

## ADJACENT PARKING LOT/EAST ELEVATION

JACKSON AVENUE/ NORTH ELEVATION

| DWG. TITLE          |         |
|---------------------|---------|
| Proposed Elevations |         |
| DATE:               | 2-19-14 |
| FILE NAME:          |         |
| PROTECT NO:         | 2013-98 |
| SCALE: 1/16"=       |         |
| REVISION:           | 7-31-14 |

## **ALLEY/ WEST ELEVATION**

**REAR/ SOUTH ELEVATION** 

| DWG. TITLE     |              |
|----------------|--------------|
| Propose        | d Elevations |
| DATE:          | 2-19-14      |
| FILE NAME:     |              |
| PROJECT NO:    | 2013-98      |
| SCALE: 1/16"=1 |              |
| REVISION:      | 7-31-14      |