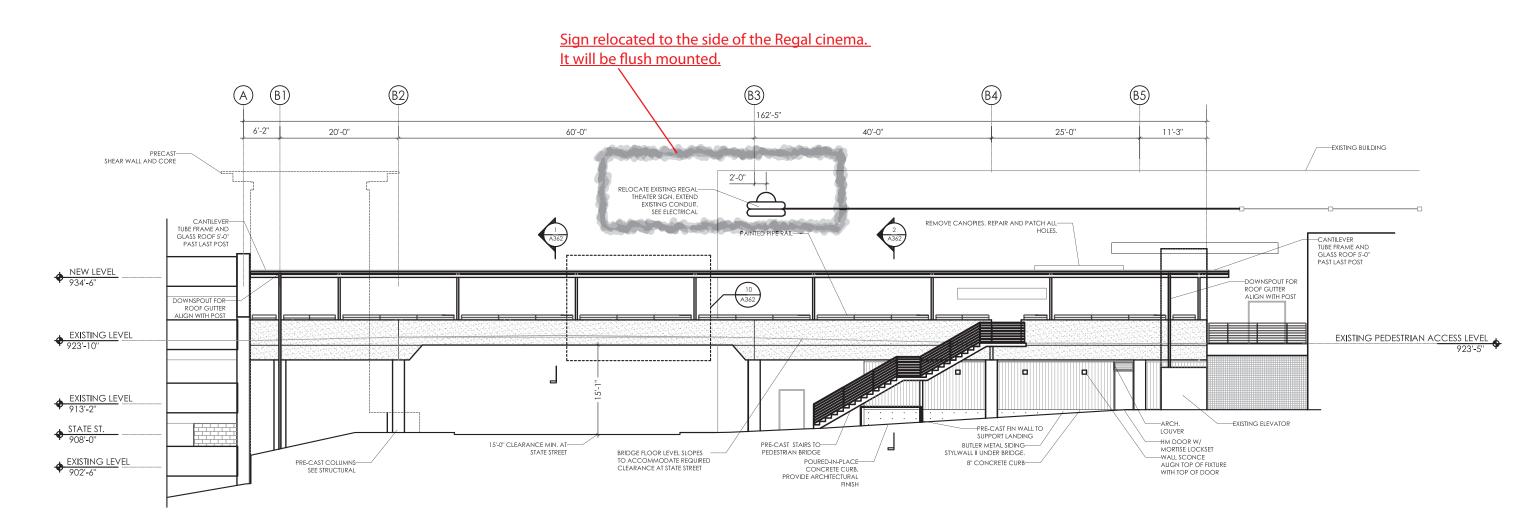

| Address: 2400 SUTHERLAND  City: Whoxylue State: TN Zip: 37919  Telephone: 365 - 546 - 2440  Fax: 265 - 546 - 3414  E-mail: DBPETTIT@ PENTENBALL, CONT  PROJECT CONTACT  All application-related correspondence should be directed to:  PLEASE PRINT  Name: NATHAN HOME COTT               |



PEDESTRIAN BRIDGE - NORTH ELEVATION

1/8" = 1'-0"