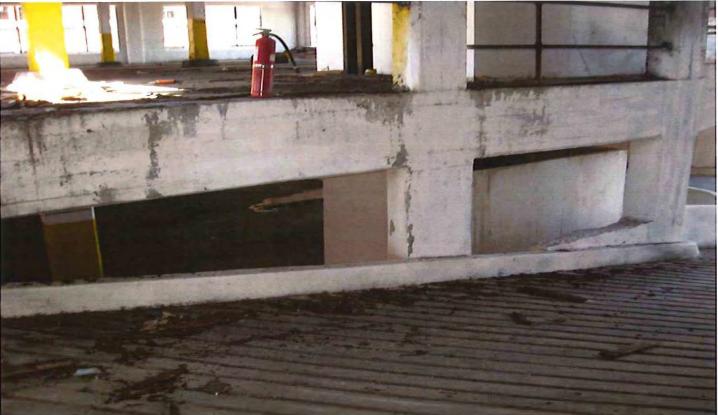

\$611,605.00 Estimated Cost

**PRYOR BROWN PARKING GARAGE - ROOF** 

PRYOR BROWN PARKING GARAGE - ROOF

**PRYOR BROWN PARKING GARAGE - ROOF** 

Install new coating on floor, demo stair/lift, concrete restoration at garage ceiling, new aluminum railing, repair existing lighting, add carbon monoxide sensors and system.