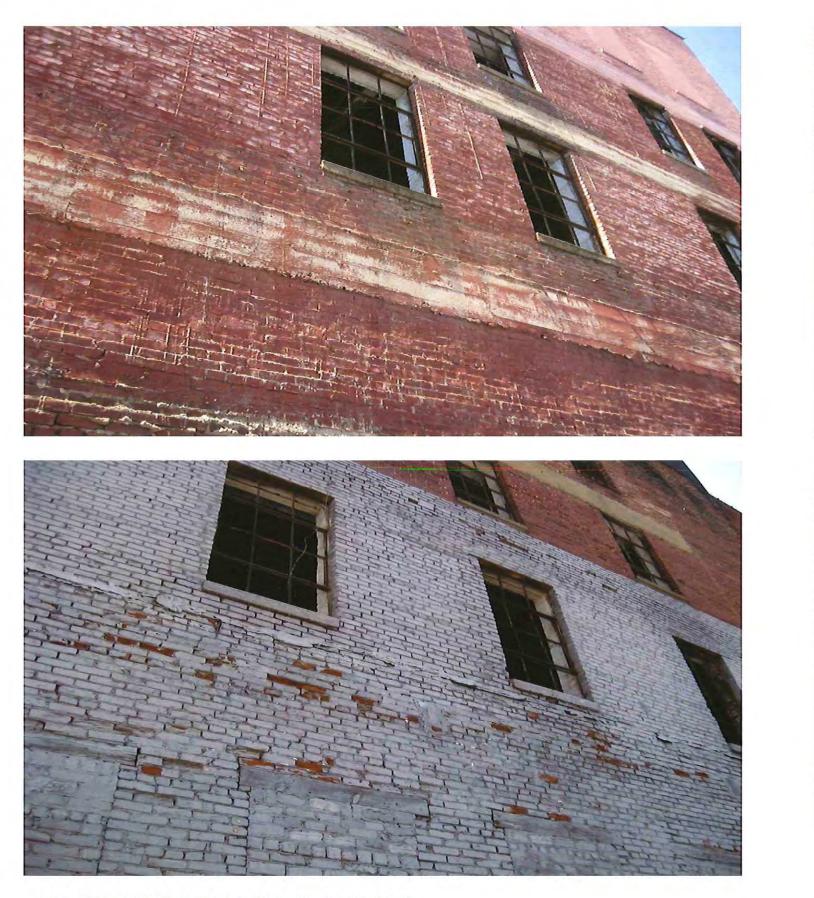

### **PRYOR BROWN PARKING GARAGE – EXTERIOR**

Remove upper existing window frames and replace with new standard storefront windows. Tuck and point brick, paint the East and South sides to match the North and West sides. Pressure wash to North and West sides of the building. Install new awnings, replace Market Street Aluminum storefronts,. Replace signs and lighting.

\$295,403.00 Estimated Cost

**PRYOR BROWN PARKING GARAGE – EXTERIOR** 

PRYOR BROWN PARKING GARAGE - EXTERIOR

**PRYOR BROWN PARKING GARAGE – EXTERIOR** 

PRYOR BROWN PARKING GARAGE – EXTERIOR

~

2.40.00

5 . . . . . .