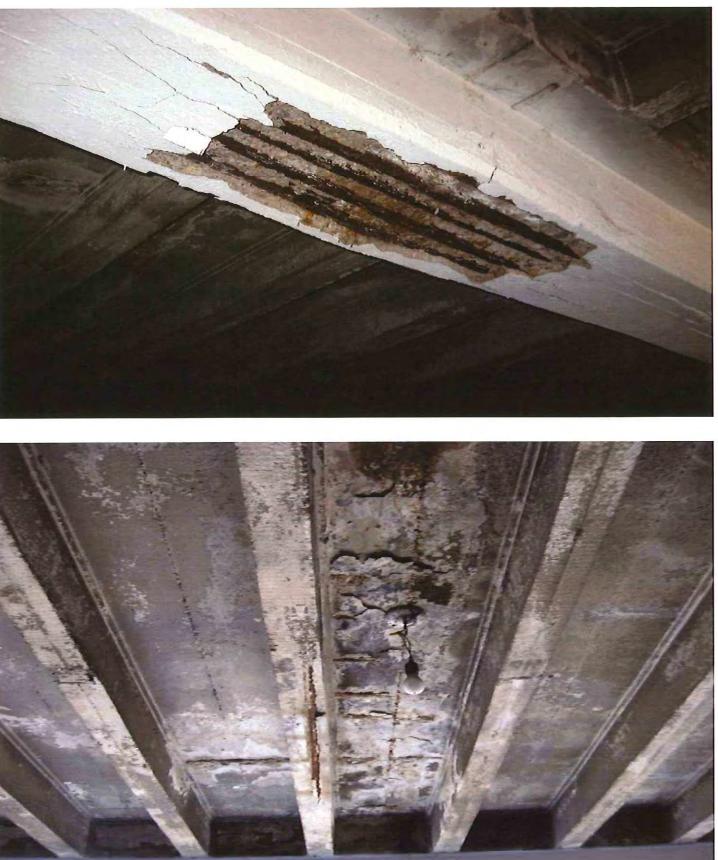

\$611,605.00 Estimated Cost

**PRYOR BROWN PARKING GARAGE - ROOF** 

PRYOR BROWN PARKING GARAGE - ROOF

**PRYOR BROWN PARKING GARAGE - ROOF** 

Install new coating on floor, demo stair/lift, concrete restoration at garage ceiling, new aluminum railing, repair existing lighting, add carbon monoxide sensors and system.

\$554,864.00 Estimated Cost