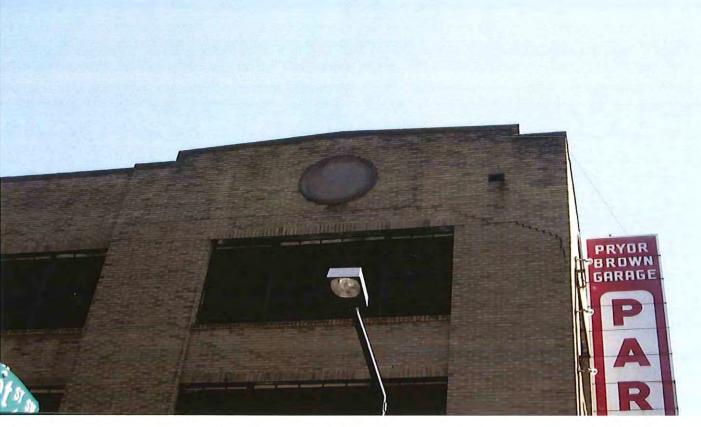

### **PRYOR BROWN PARKING GARAGE – EXTERIOR**

Remove upper existing window frames and replace with new standard storefront windows. Tuck and point brick, paint the East and South sides to match the North and West sides. Pressure wash to North and West sides of the building. Install new awnings, replace Market Street Aluminum storefronts,. Replace signs and lighting.

\$295,403.00 Estimated Cost

**PRYOR BROWN PARKING GARAGE – EXTERIOR** 

PRYOR BROWN PARKING GARAGE - EXTERIOR

**PRYOR BROWN PARKING GARAGE – EXTERIOR** 

PRYOR BROWN PARKING GARAGE – EXTERIOR

~

2.40.00

5 . . . . . .