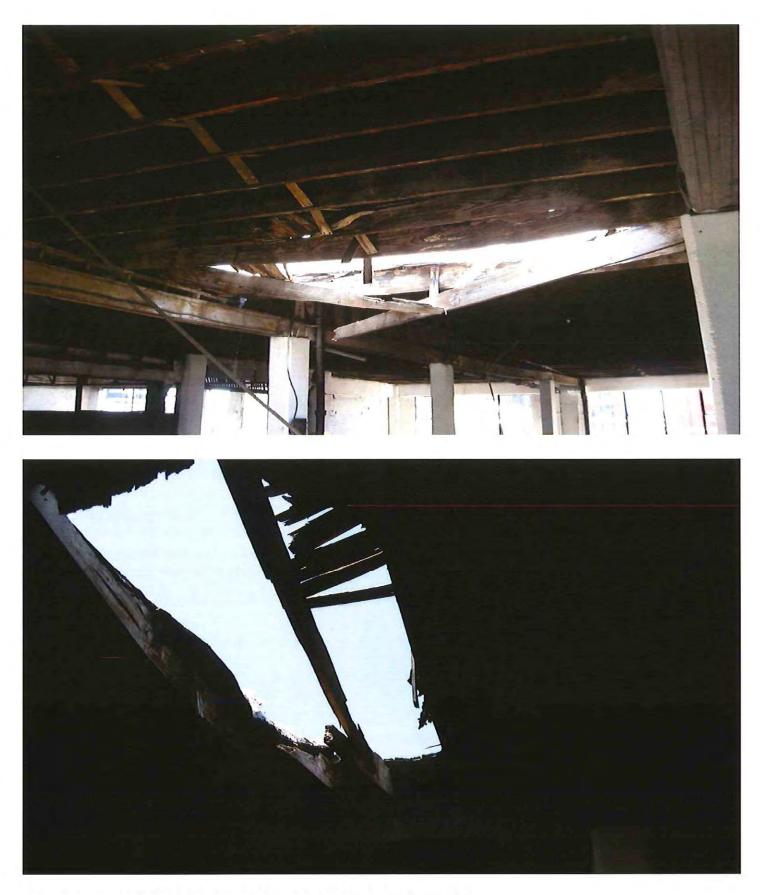

Very truly yours,

Marvin K. House / Egh

Marvin L. House CEO

cc: Buddy Heins File

Remove existing timbers and roofing. Install new structural steel beams, just decking and roofing with new roof drain system.

\$611,605.00 Estimated Cost

**PRYOR BROWN PARKING GARAGE - ROOF** 

PRYOR BROWN PARKING GARAGE - ROOF

**PRYOR BROWN PARKING GARAGE - ROOF** 

Install new coating on floor, demo stair/lift, concrete restoration at garage ceiling, new aluminum railing, repair existing lighting, add carbon monoxide sensors and system.