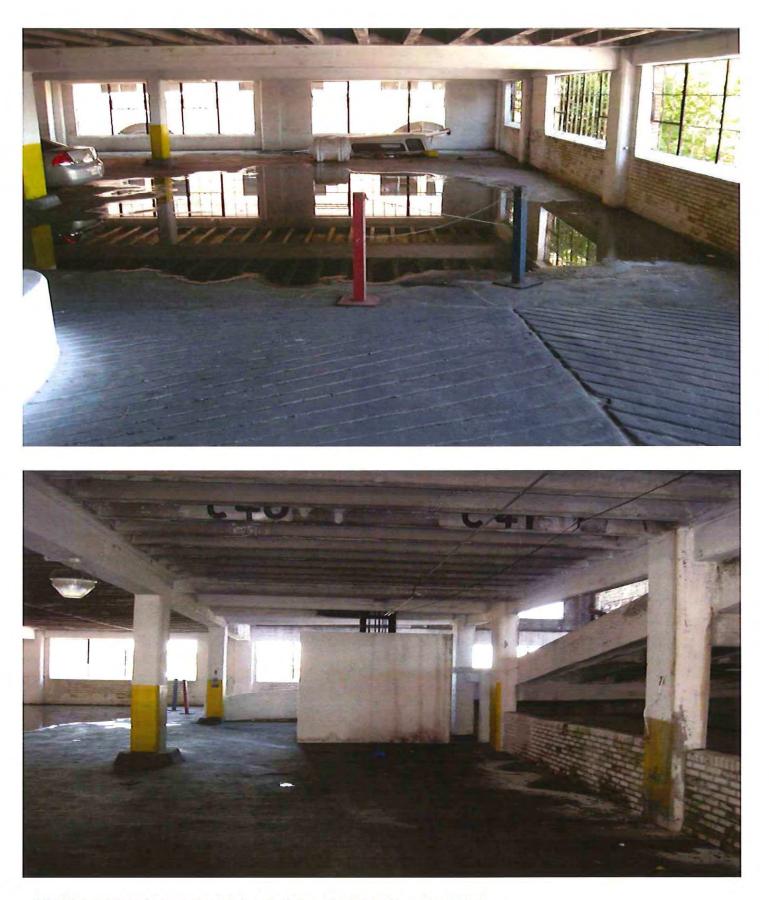

\$611,605.00 Estimated Cost

**PRYOR BROWN PARKING GARAGE - ROOF** 

PRYOR BROWN PARKING GARAGE - ROOF

**PRYOR BROWN PARKING GARAGE - ROOF** 

Install new coating on floor, demo stair/lift, concrete restoration at garage ceiling, new aluminum railing, repair existing lighting, add carbon monoxide sensors and system.

### **PRYOR BROWN PARKING GARAGE – MISC.**

First floor, demo existing tenant spaces, level grade level concrete floor, rebuild tenant spaces for five tenants.

\$199,668.00 Estimated Cost

PRYOR BROWN PARKING GARAGE - MAN LIFT AND TENANT SPACES