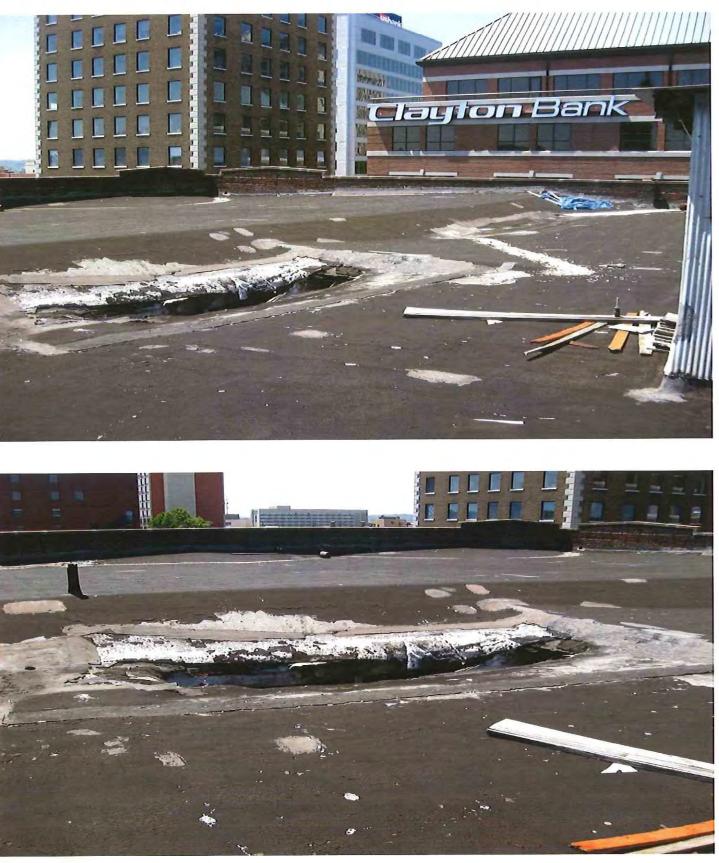

Very truly yours,

Marvin K. House / Egh

Marvin L. House CEO

cc: Buddy Heins File

Remove existing timbers and roofing. Install new structural steel beams, just decking and roofing with new roof drain system.

\$611,605.00 Estimated Cost

**PRYOR BROWN PARKING GARAGE - ROOF** 

PRYOR BROWN PARKING GARAGE - ROOF

**PRYOR BROWN PARKING GARAGE - ROOF** 

Install new coating on floor, demo stair/lift, concrete restoration at garage ceiling, new aluminum railing, repair existing lighting, add carbon monoxide sensors and system.