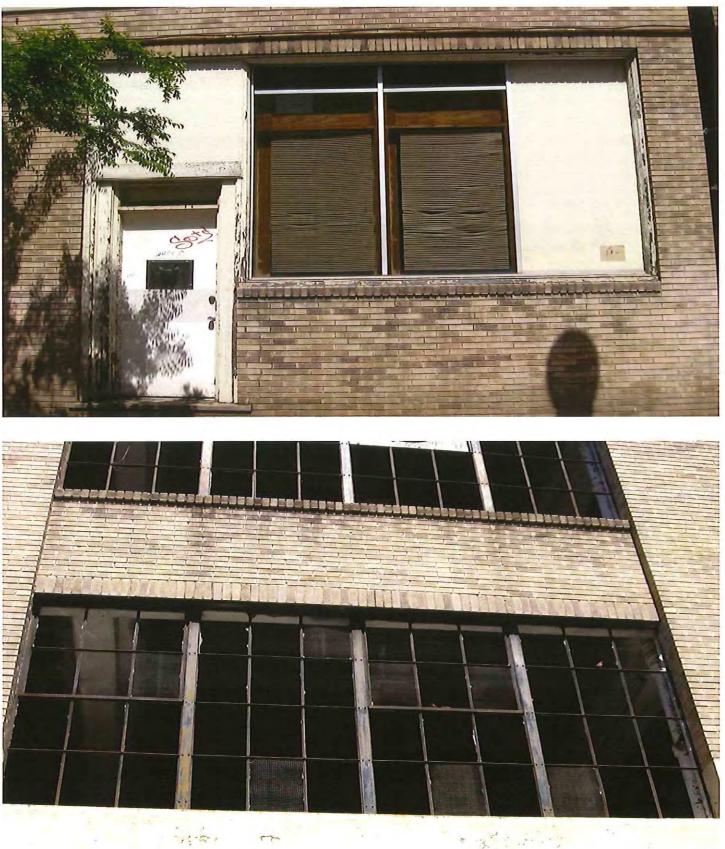

### **PRYOR BROWN PARKING GARAGE – EXTERIOR**

Remove upper existing window frames and replace with new standard storefront windows. Tuck and point brick, paint the East and South sides to match the North and West sides. Pressure wash to North and West sides of the building. Install new awnings, replace Market Street Aluminum storefronts,. Replace signs and lighting.

\$295,403.00 Estimated Cost

**PRYOR BROWN PARKING GARAGE – EXTERIOR** 

PRYOR BROWN PARKING GARAGE - EXTERIOR

**PRYOR BROWN PARKING GARAGE – EXTERIOR** 

PRYOR BROWN PARKING GARAGE – EXTERIOR

~

2.40.00

5 . . . . . .