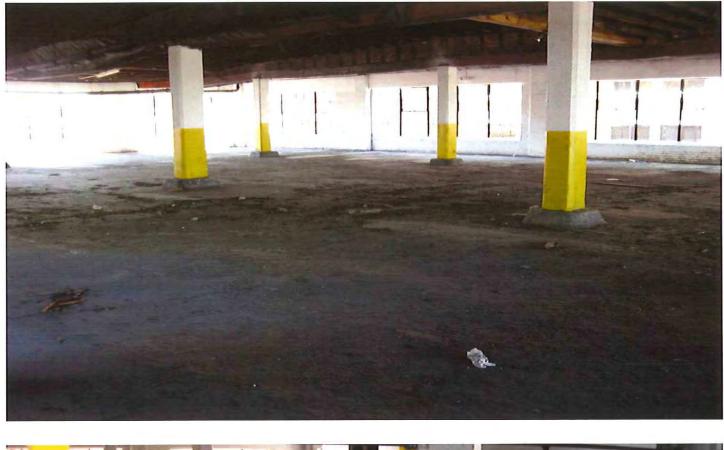

\$611,605.00 Estimated Cost

**PRYOR BROWN PARKING GARAGE - ROOF** 

PRYOR BROWN PARKING GARAGE - ROOF

**PRYOR BROWN PARKING GARAGE - ROOF** 

Install new coating on floor, demo stair/lift, concrete restoration at garage ceiling, new aluminum railing, repair existing lighting, add carbon monoxide sensors and system.

\$554,864.00 Estimated Cost