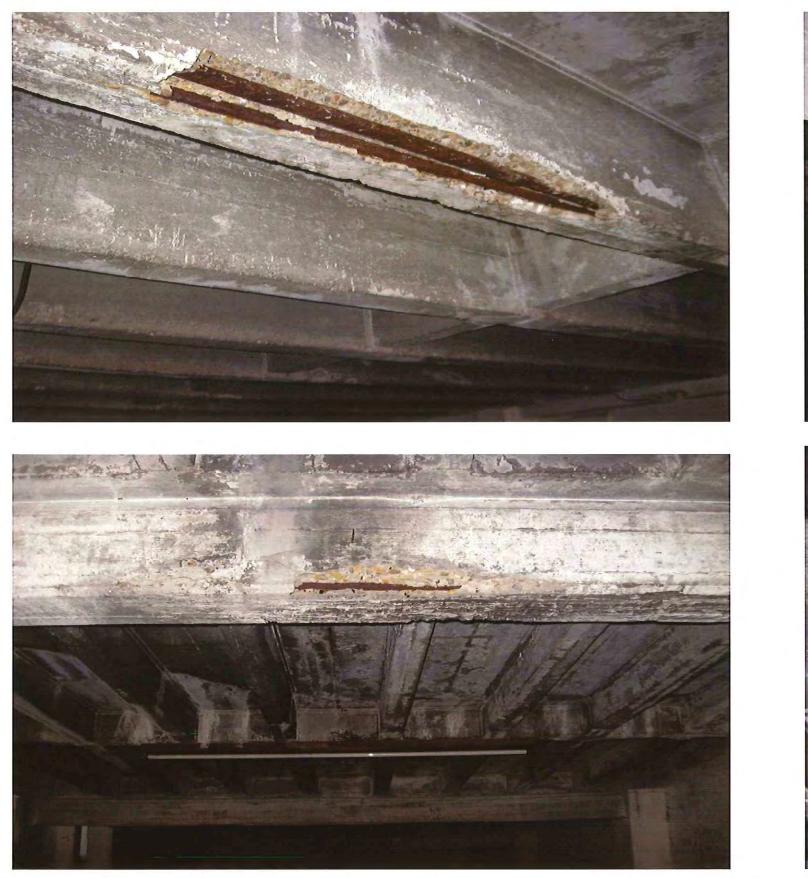

\$611,605.00 Estimated Cost

**PRYOR BROWN PARKING GARAGE - ROOF** 

PRYOR BROWN PARKING GARAGE - ROOF

**PRYOR BROWN PARKING GARAGE - ROOF** 

Install new coating on floor, demo stair/lift, concrete restoration at garage ceiling, new aluminum railing, repair existing lighting, add carbon monoxide sensors and system.

\$554,864.00 Estimated Cost