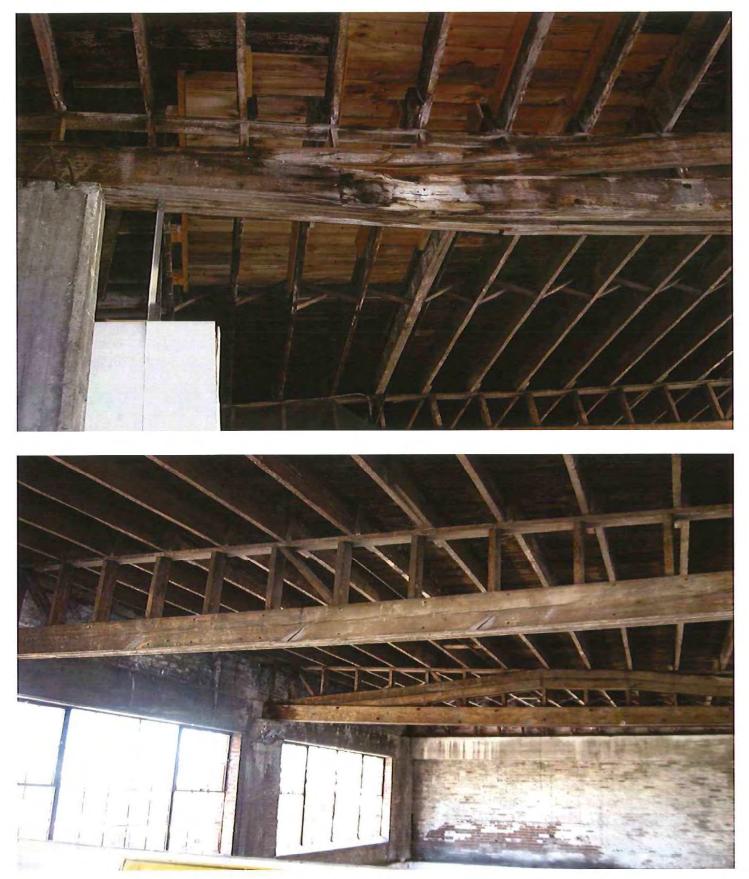

Very truly yours,

Marvin K. House / Egh

Marvin L. House CEO

cc: Buddy Heins File

Remove existing timbers and roofing. Install new structural steel beams, just decking and roofing with new roof drain system.

\$611,605.00 Estimated Cost

**PRYOR BROWN PARKING GARAGE - ROOF** 

PRYOR BROWN PARKING GARAGE - ROOF

**PRYOR BROWN PARKING GARAGE - ROOF** 

Install new coating on floor, demo stair/lift, concrete restoration at garage ceiling, new aluminum railing, repair existing lighting, add carbon monoxide sensors and system.