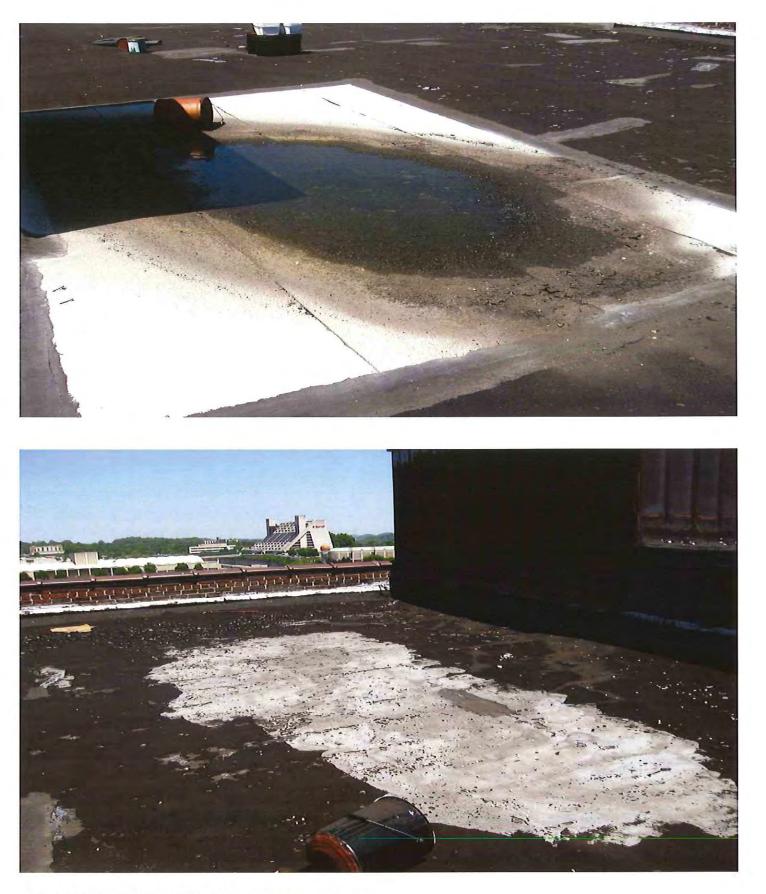

Very truly yours,

Marvin K. House / Egh

Marvin L. House CEO

cc: Buddy Heins File

Remove existing timbers and roofing. Install new structural steel beams, just decking and roofing with new roof drain system.

\$611,605.00 Estimated Cost

**PRYOR BROWN PARKING GARAGE - ROOF** 

PRYOR BROWN PARKING GARAGE - ROOF

**PRYOR BROWN PARKING GARAGE - ROOF** 

Install new coating on floor, demo stair/lift, concrete restoration at garage ceiling, new aluminum railing, repair existing lighting, add carbon monoxide sensors and system.