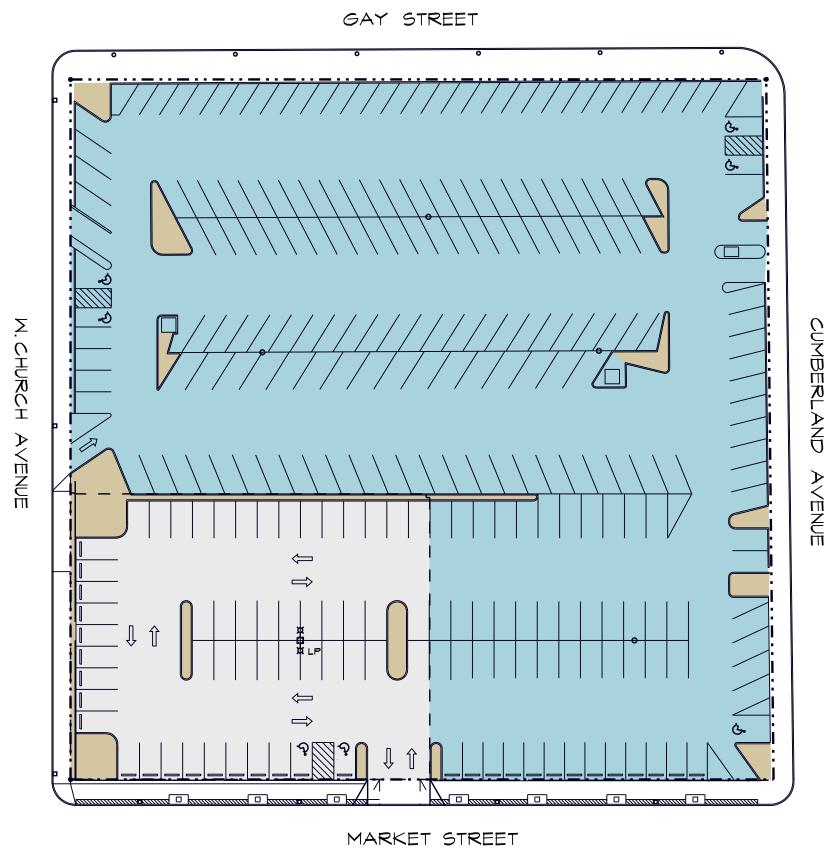

## PROPOSED SITE PLAN - 322 W. CHURCH AVENUE

SCALE: 1" = 40'-0"

REVISED: JUNE 10,2013