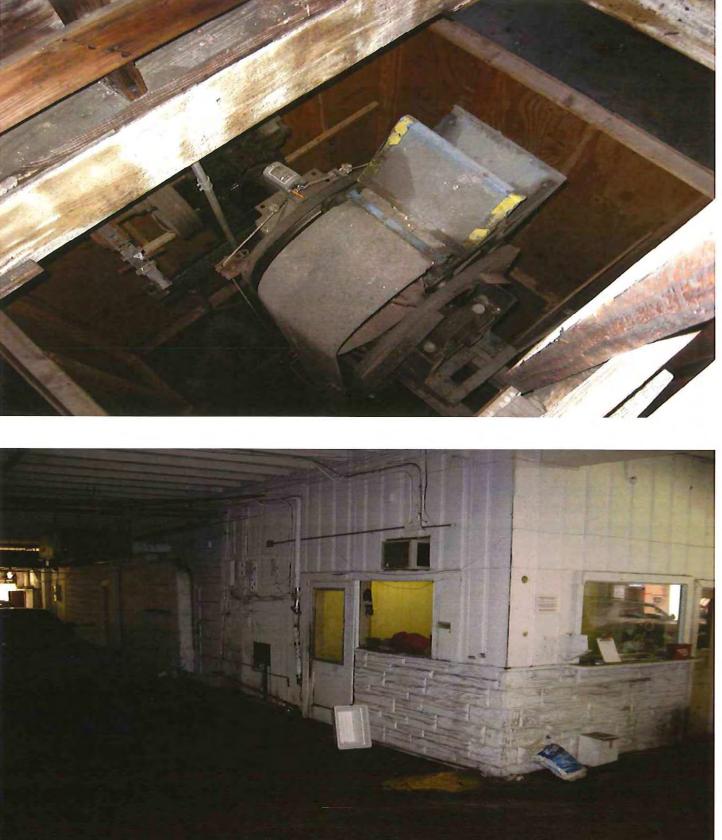

### **PRYOR BROWN PARKING GARAGE – MISC.**

First floor, demo existing tenant spaces, level grade level concrete floor, rebuild tenant spaces for five tenants.

\$199,668.00 Estimated Cost

PRYOR BROWN PARKING GARAGE - MAN LIFT AND TENANT SPACES