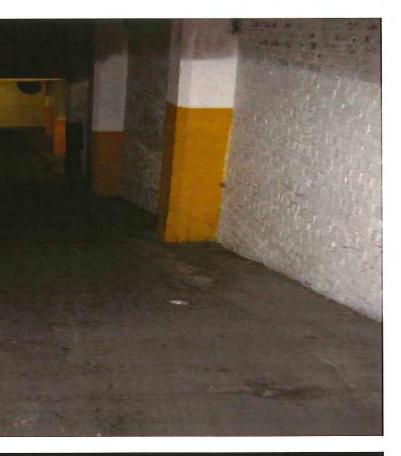

\$611,605.00 Estimated Cost

**PRYOR BROWN PARKING GARAGE - ROOF** 

PRYOR BROWN PARKING GARAGE - ROOF

**PRYOR BROWN PARKING GARAGE - ROOF** 

Install new coating on floor, demo stair/lift, concrete restoration at garage ceiling, new aluminum railing, repair existing lighting, add carbon monoxide sensors and system.

\$554,864.00 Estimated Cost