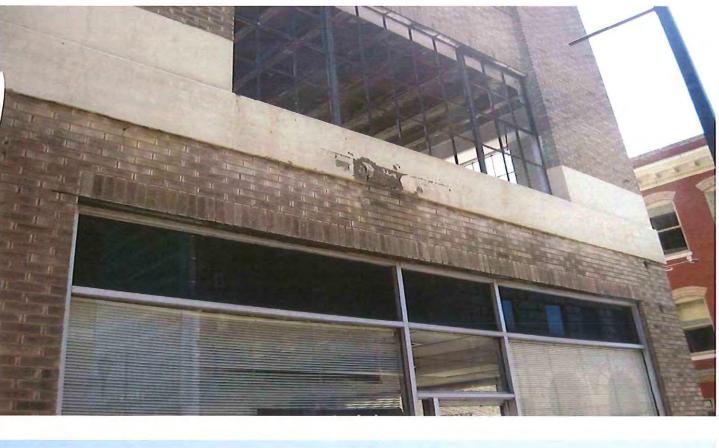

### **PRYOR BROWN PARKING GARAGE – EXTERIOR**

Remove upper existing window frames and replace with new standard storefront windows. Tuck and point brick, paint the East and South sides to match the North and West sides. Pressure wash to North and West sides of the building. Install new awnings, replace Market Street Aluminum storefronts,. Replace signs and lighting.

\$295,403.00 Estimated Cost

**PRYOR BROWN PARKING GARAGE – EXTERIOR** 

PRYOR BROWN PARKING GARAGE - EXTERIOR

**PRYOR BROWN PARKING GARAGE – EXTERIOR** 

PRYOR BROWN PARKING GARAGE – EXTERIOR

~

2.40.00

5 . . . . . .