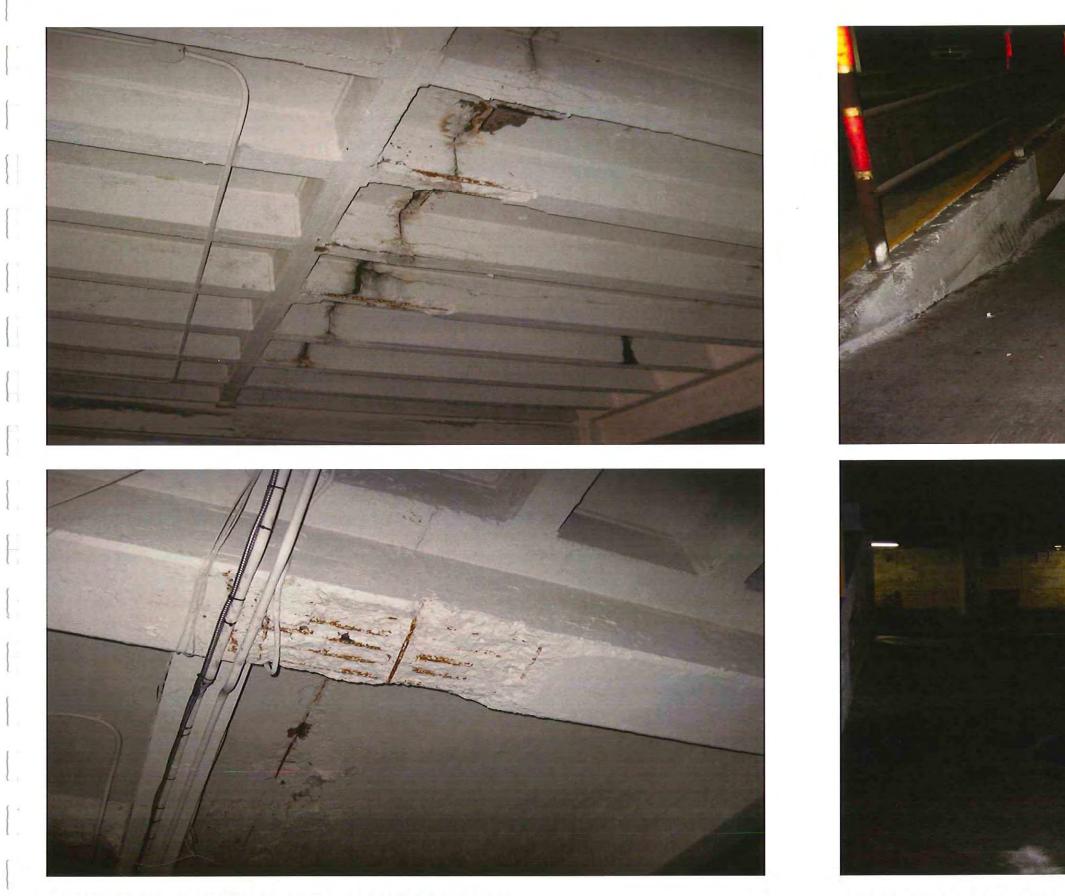

\$611,605.00 Estimated Cost

**PRYOR BROWN PARKING GARAGE - ROOF** 

PRYOR BROWN PARKING GARAGE - ROOF

**PRYOR BROWN PARKING GARAGE - ROOF** 

Install new coating on floor, demo stair/lift, concrete restoration at garage ceiling, new aluminum railing, repair existing lighting, add carbon monoxide sensors and system.

\$554,864.00 Estimated Cost