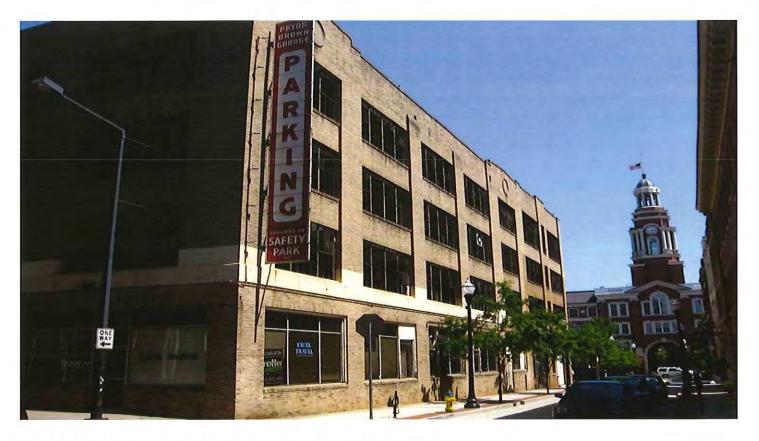

### **PRYOR BROWN PARKING GARAGE – EXTERIOR**

Remove upper existing window frames and replace with new standard storefront windows. Tuck and point brick, paint the East and South sides to match the North and West sides. Pressure wash to North and West sides of the building. Install new awnings, replace Market Street Aluminum storefronts,. Replace signs and lighting.

\$295,403.00 Estimated Cost

**PRYOR BROWN PARKING GARAGE – EXTERIOR** 

PRYOR BROWN PARKING GARAGE - EXTERIOR

**PRYOR BROWN PARKING GARAGE – EXTERIOR** 

PRYOR BROWN PARKING GARAGE – EXTERIOR

~

2.40.00

5 . . . . . .