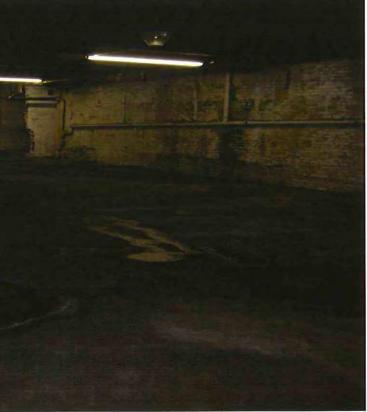

\$611,605.00 Estimated Cost

**PRYOR BROWN PARKING GARAGE - ROOF** 

PRYOR BROWN PARKING GARAGE - ROOF

**PRYOR BROWN PARKING GARAGE - ROOF** 

Install new coating on floor, demo stair/lift, concrete restoration at garage ceiling, new aluminum railing, repair existing lighting, add carbon monoxide sensors and system.

\$554,864.00 Estimated Cost