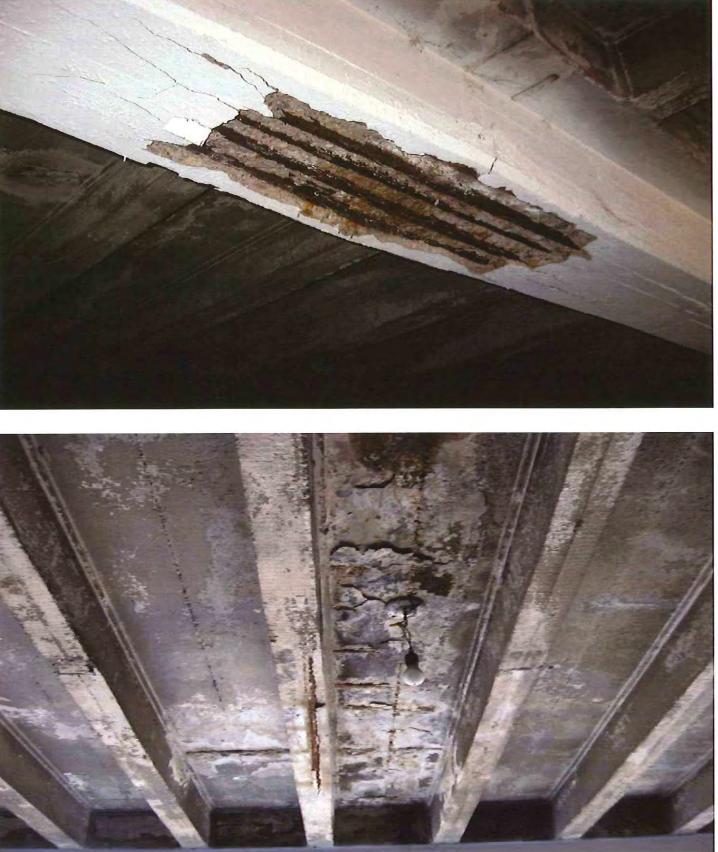

\$611,605.00 Estimated Cost

**PRYOR BROWN PARKING GARAGE - ROOF** 

PRYOR BROWN PARKING GARAGE - ROOF

**PRYOR BROWN PARKING GARAGE - ROOF** 

Install new coating on floor, demo stair/lift, concrete restoration at garage ceiling, new aluminum railing, repair existing lighting, add carbon monoxide sensors and system.

\$554,864.00 Estimated Cost