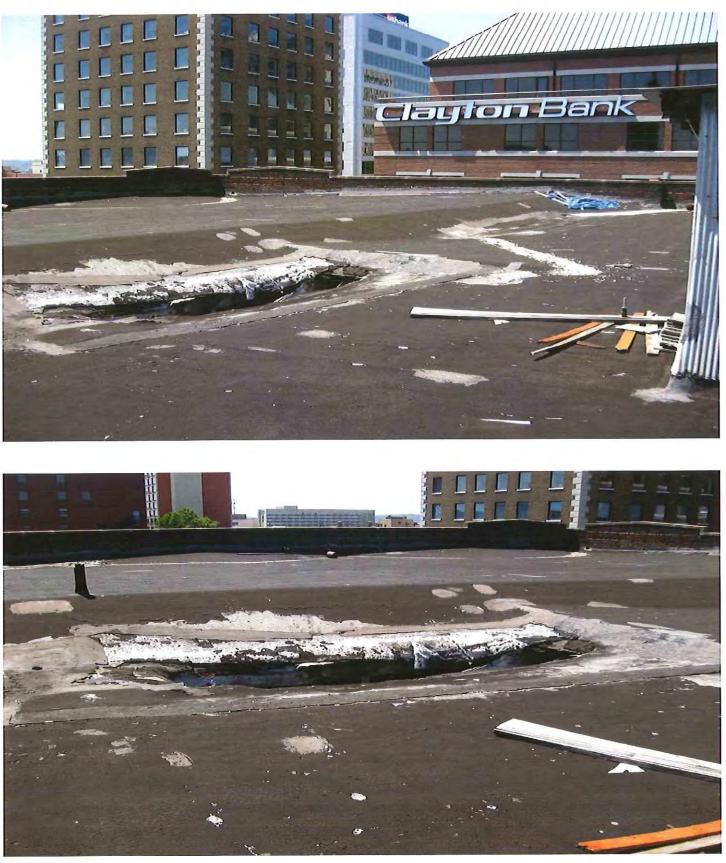

Very truly yours,

Marvin K. House / Egh

Marvin L. House CEO

cc: Buddy Heins File

Remove existing timbers and roofing. Install new structural steel beams, just decking and roofing with new roof drain system.

\$611,605.00 Estimated Cost

**PRYOR BROWN PARKING GARAGE - ROOF** 

PRYOR BROWN PARKING GARAGE - ROOF

**PRYOR BROWN PARKING GARAGE - ROOF** 

Install new coating on floor, demo stair/lift, concrete restoration at garage ceiling, new aluminum railing, repair existing lighting, add carbon monoxide sensors and system.