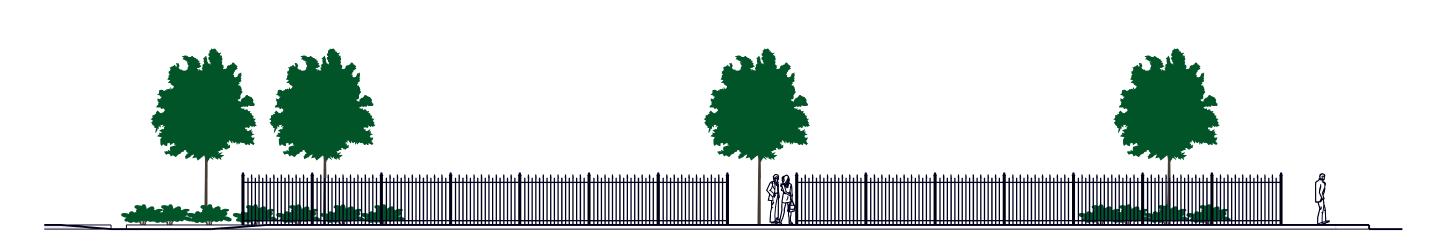

| <ul> <li>Minor Alteration of an Existing Building/Structure</li> <li>Sign</li> <li>LEVEL 2: \$100 Dawo/, if in</li> <li>Major Alteration of an Existing Building/Structure</li> <li>Addition to an Existing Building/Structure</li> <li>LEVEL 3: \$250</li> </ul> | Name: BUDDY HEINS<br>Company: MERIT CONSTRUCTION<br>Address: 10435 DUTCHTOWN ROAD<br>City: KNOWILE State: TN Zip:37932<br>Telephone: 865-966-4100                                                   |

.

NOTE: Payment is due at time of application. Please make check payable to Knoxville Knox County Metropolitan Planning Commission.



# PROPOSED EXTERIOR ELEVATION AT W. CHURCH AVENUE

NO SCALE



### EXTERIOR ELEVATION AT MARKET STREET PROPOSED

NO SCALE



REVISED: JUNE 10,2013





SITE INFORMATION FROM BOUNDRY SURVEY BY BARGE, WAGGONER, SUMNER & CANNON DATE: JANUARY 9, 1994







SITE INFORMATION FROM BOUNDRY SURVEY BY BARGE, WAGGONER, SUMNER & CANNON DATE: JANUARY 9, 1994

## PROPOSED SITE PLAN - 322 W. CHURCH AVENUE

SCALE: 1" = 40'-0"

REVISED: JUNE 10,2013







# LINDSAY & MAPLES







June 11, 2013

Royal Properties Attn: Shay Lowe 507 South Gay Street Suite 908 Knoxville, TN 37902

**Re**: Pryor Brown Garage

Dear Shay,

We have reviewed the listing of pricing you sent and we estimate costs for the work would be as follows:

| 1. | Reroof per 4/19/2013 proposal