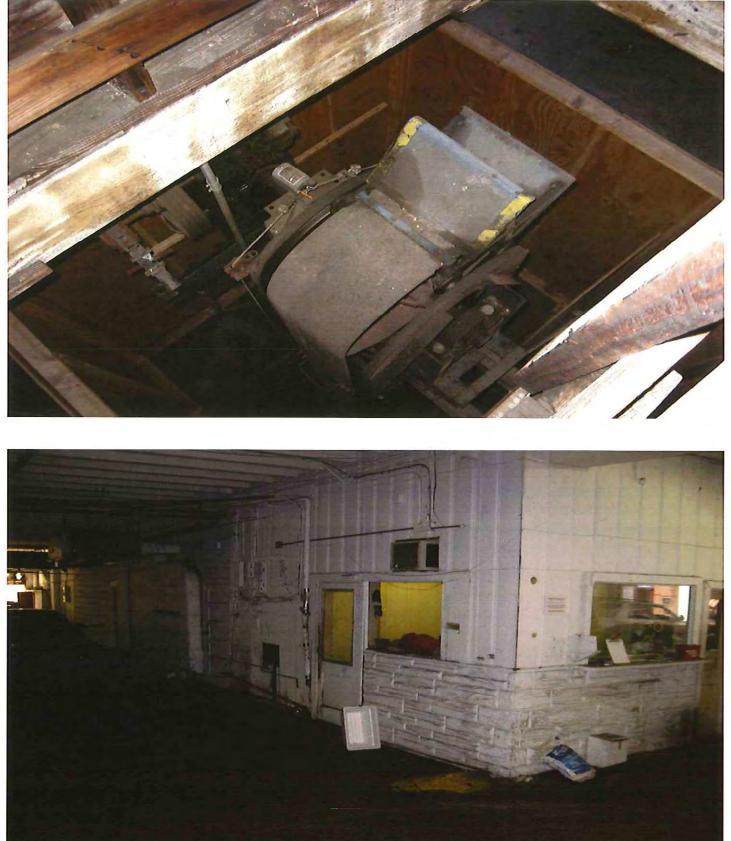

Very truly yours,

Marvin K. House / Egh

Marvin L. House CEO

cc: Buddy Heins File

Remove existing timbers and roofing. Install new structural steel beams, just decking and roofing with new roof drain system.

\$611,605.00 Estimated Cost

**PRYOR BROWN PARKING GARAGE - ROOF** 

PRYOR BROWN PARKING GARAGE - ROOF

**PRYOR BROWN PARKING GARAGE - ROOF** 

Install new coating on floor, demo stair/lift, concrete restoration at garage ceiling, new aluminum railing, repair existing lighting, add carbon monoxide sensors and system.