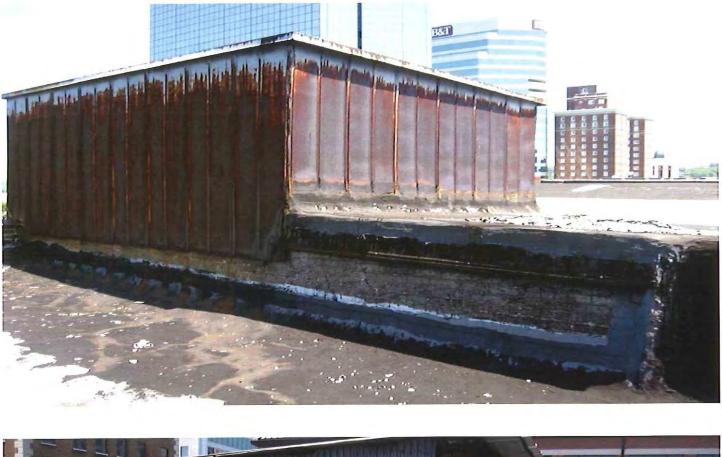

Very truly yours,

Marvin K. House / Egh

Marvin L. House CEO

cc: Buddy Heins File

Remove existing timbers and roofing. Install new structural steel beams, just decking and roofing with new roof drain system.

\$611,605.00 Estimated Cost

**PRYOR BROWN PARKING GARAGE - ROOF** 

PRYOR BROWN PARKING GARAGE - ROOF

**PRYOR BROWN PARKING GARAGE - ROOF** 

Install new coating on floor, demo stair/lift, concrete restoration at garage ceiling, new aluminum railing, repair existing lighting, add carbon monoxide sensors and system.