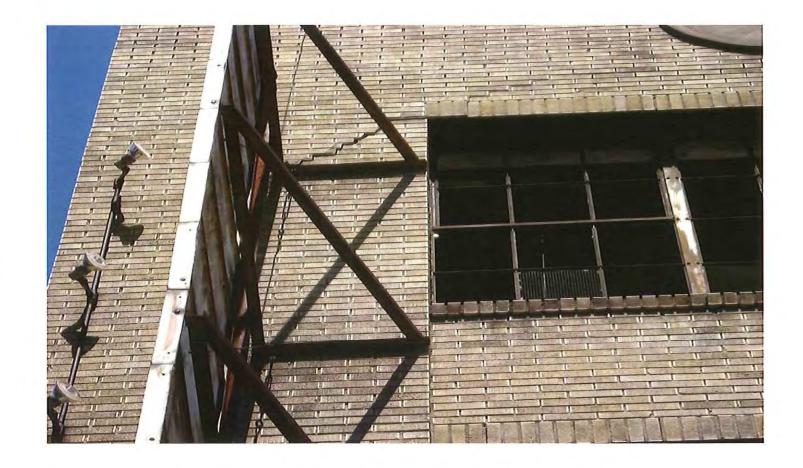

### **PRYOR BROWN PARKING GARAGE – EXTERIOR**

Remove upper existing window frames and replace with new standard storefront windows. Tuck and point brick, paint the East and South sides to match the North and West sides. Pressure wash to North and West sides of the building. Install new awnings, replace Market Street Aluminum storefronts,. Replace signs and lighting.

\$295,403.00 Estimated Cost

**PRYOR BROWN PARKING GARAGE – EXTERIOR** 

PRYOR BROWN PARKING GARAGE - EXTERIOR

**PRYOR BROWN PARKING GARAGE – EXTERIOR** 

PRYOR BROWN PARKING GARAGE – EXTERIOR

~

2.40.00

5 . . . . . .