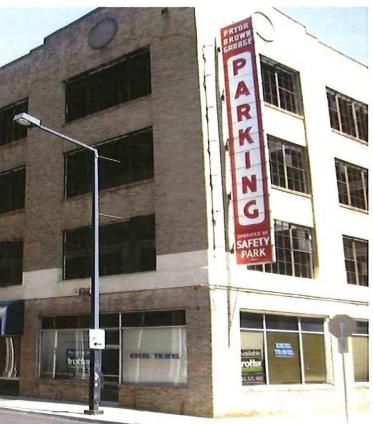

### **PRYOR BROWN PARKING GARAGE – EXTERIOR**

Remove upper existing window frames and replace with new standard storefront windows. Tuck and point brick, paint the East and South sides to match the North and West sides. Pressure wash to North and West sides of the building. Install new awnings, replace Market Street Aluminum storefronts,. Replace signs and lighting.

\$295,403.00 Estimated Cost

**PRYOR BROWN PARKING GARAGE – EXTERIOR** 

PRYOR BROWN PARKING GARAGE - EXTERIOR

**PRYOR BROWN PARKING GARAGE – EXTERIOR** 

PRYOR BROWN PARKING GARAGE – EXTERIOR

~

2.40.00

5 . . . . . .