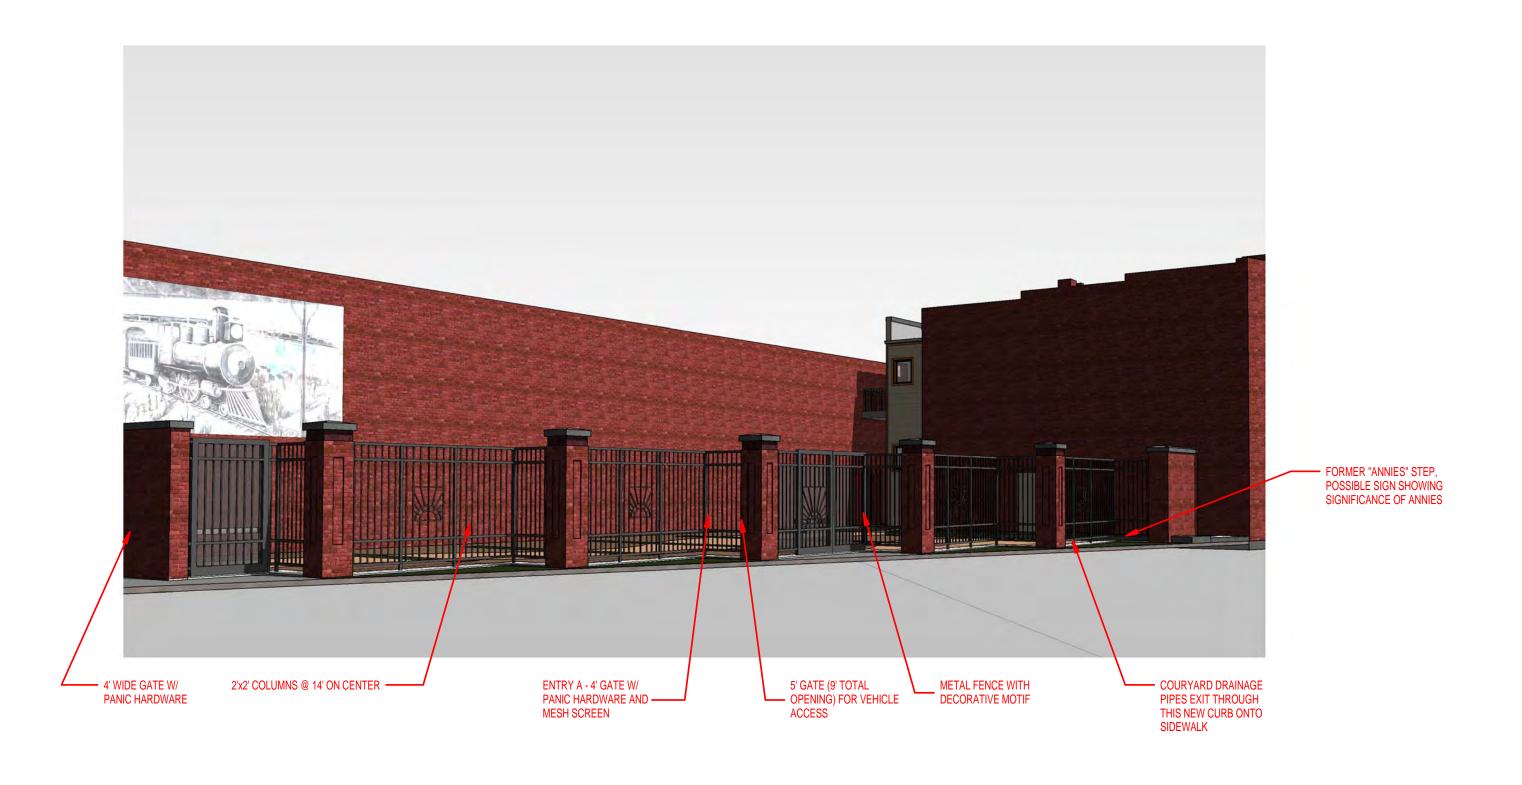

The existing courtyard for the Sullivan's property will be removed and a new courtyard design will take its place. The pillars and fence for the enclosure of the courtyard will allow for some privacy, but open enough to the street for visibility. There will be 2 gates along the fence to allow for code compliant egress exits. The materials for the courtyard will include square concrete pavers, vegetation, wrought iron fencing, brick pillars and walls with concrete caps. The concrete pavers will be easily removed if necessary for future designs.

#### COURTYARD ELEVATION FROM N. CENTRAL

1/8" = 1'-0"

| PROJECT#:  | 12091    |
|------------|----------|
| DATE:      | 07/29/13 |
| SHEET #:   | D7       |
| REFERENCE: |          |

A HISTORIC RENOVATION/ADAPTIVE RE-USE FOR: