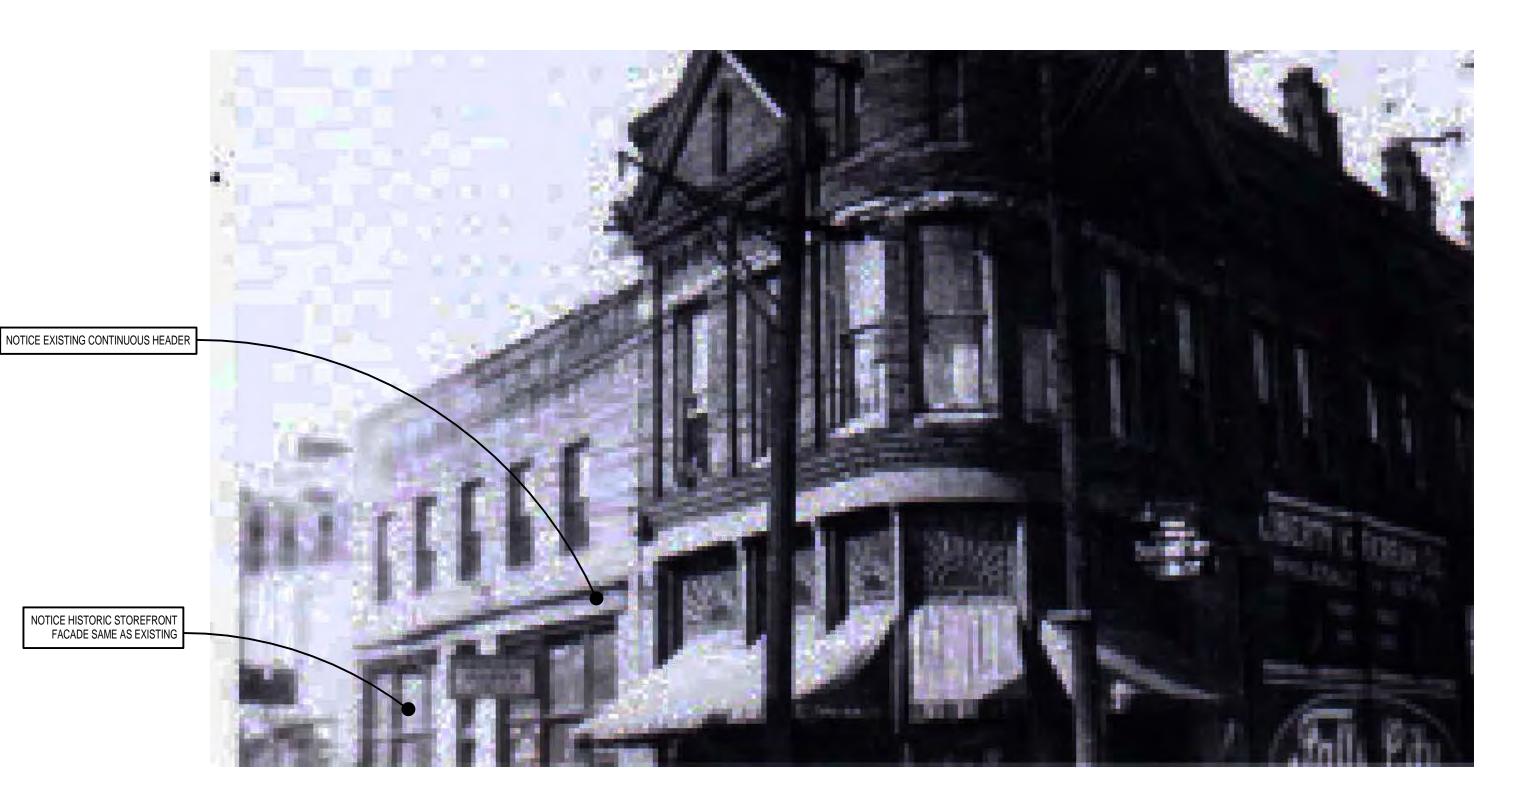

**REFERENCE IMAGE A** 

SOURCE - ARMETTA FAMILY CIRCA - UNKNOWN (PRE-1970's)

| PROJECT #: | 12091    |
|------------|----------|
| DATE:      | 07/31/13 |
| SHEET #:   | D1       |
| REFERENCE: |          |

The existing 2<sup>nd</sup> floor framing and the central stair at 106 N. Central are currently falling in due to rot from water infiltration and plumbing leaks. We are proposing removing the areas of rotten floor structure and the rotting and non-code-compliant egress stair and reconstructing the damaged floor and adding a new interior code compliant stair. The existing egress stair is in poor condition and in its current configuration it effectively divides the second floor 106 N. Central in half, so by adding a new interior egress stair, we can comply with the code requirements for egress and provide a large continuous floor area for the second floor, as well as the first floor of 106 N. Central. We are also proposing to restore the street level facade of 106 N. Central to its earliest documented state. This would include removing the existing stucco on the first floor and cleaning and re-pointing the existing brick as necessary. The existing continuous beam will be reexposed and all existing historic windows will be professionally restored to their like-new condition. New doors will be installed with the exact orientation and size as the earliest documented doors to match as closely as possible with Image Reference B.