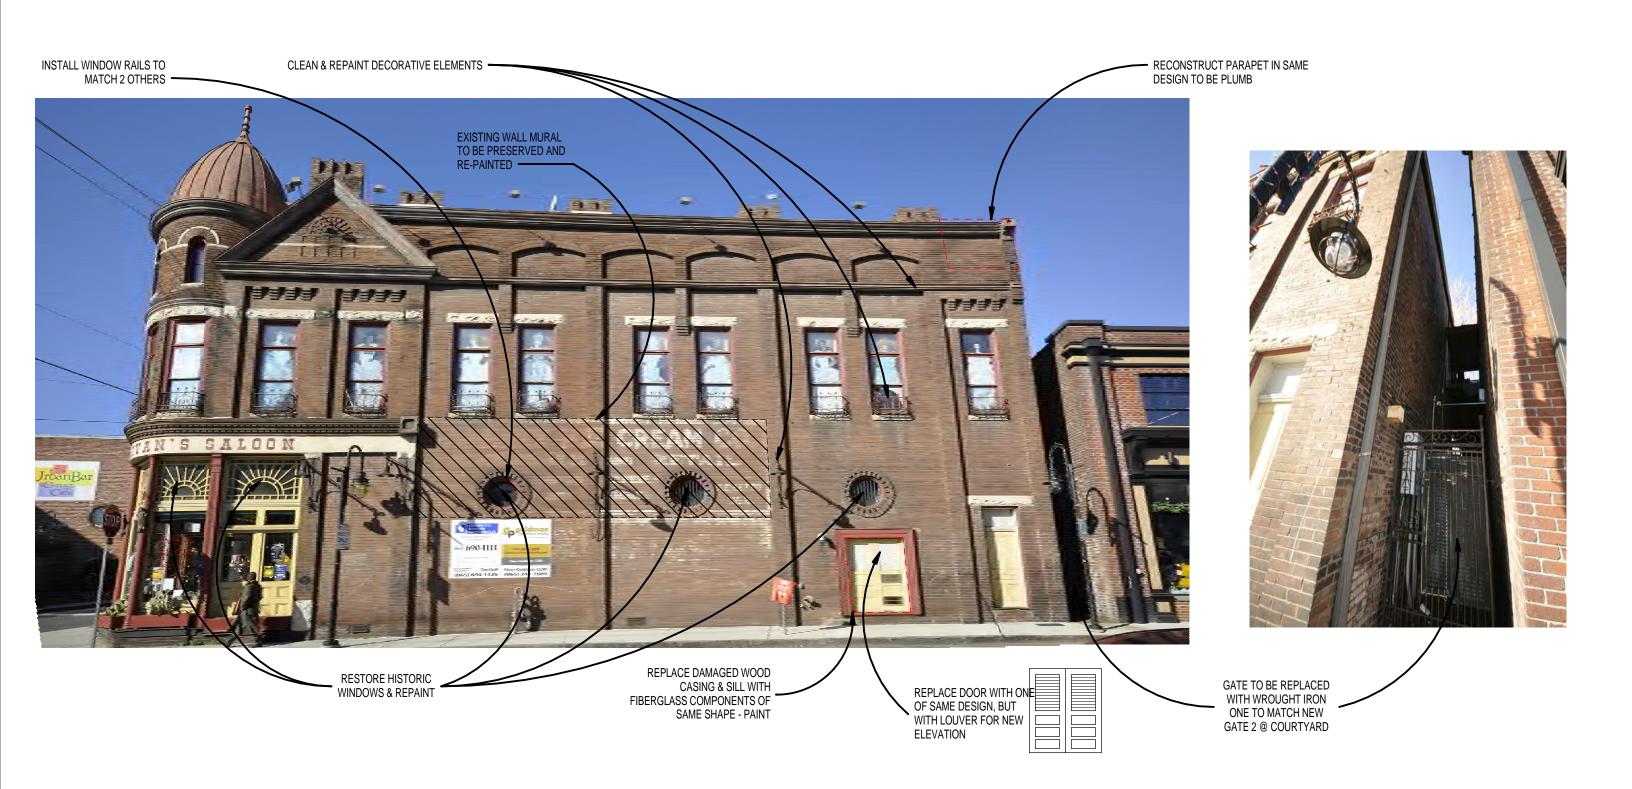

The existing 2<sup>nd</sup> floor framing and the central stair at 106 N. Central are currently falling in due to rot from water infiltration and plumbing leaks. We are proposing removing the areas of rotten floor structure and the rotting and non-code-compliant egress stair and reconstructing the damaged floor and adding a new interior code compliant stair. The existing egress stair is in poor condition and in its current configuration it effectively divides the second floor 106 N. Central in half, so by adding a new interior egress stair, we can comply with the code requirements for egress and provide a large continuous floor area for the second floor, as well as the first floor of 106 N. Central. We are also proposing to restore the street level facade of 106 N. Central to its earliest documented state. This would include removing the existing stucco on the first floor and cleaning and re-pointing the existing brick as necessary. The existing continuous beam will be reexposed and all existing historic windows will be professionally restored to their like-new condition. New doors will be installed with the exact orientation and size as the earliest documented doors to match as closely as possible with Image Reference B.

At 100 N. Central, the remaining historic windows will restored and repainted as necessary. The parapet at the back of Sullivan's will re-constructed in the same design to be plumb. All decorative elements on the building will be cleaned and repainted. The double door on the Jackson Avenue side will be replaced with a door of the same design with louvers infilling the to panel of the doors.