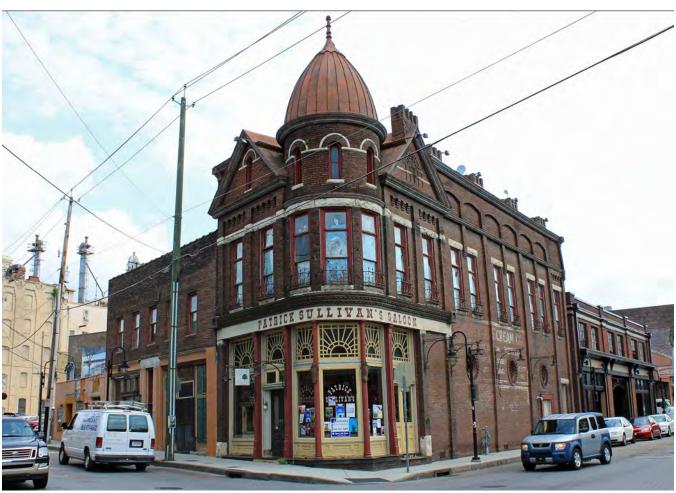

At 100 N. Central, the remaining historic windows will restored and repainted as necessary. The parapet at the back of Sullivan's will re-constructed in the same design to be plumb. All decorative elements on the building will be cleaned and repainted. The double door on the Jackson Avenue side will be replaced with a door of the same design with louvers infilling the to panel of the doors.

The existing courtyard for the Sullivan's property will be removed and a new courtyard design will take its place. The pillars and fence for the enclosure of the courtyard will allow for some privacy, but open enough to the street for visibility. There will be 2 gates along the fence to allow for code compliant egress exits. The materials for the courtyard will include square concrete pavers, vegetation, wrought iron fencing, brick pillars and walls with concrete caps. The concrete pavers will be easily removed if necessary for future designs.