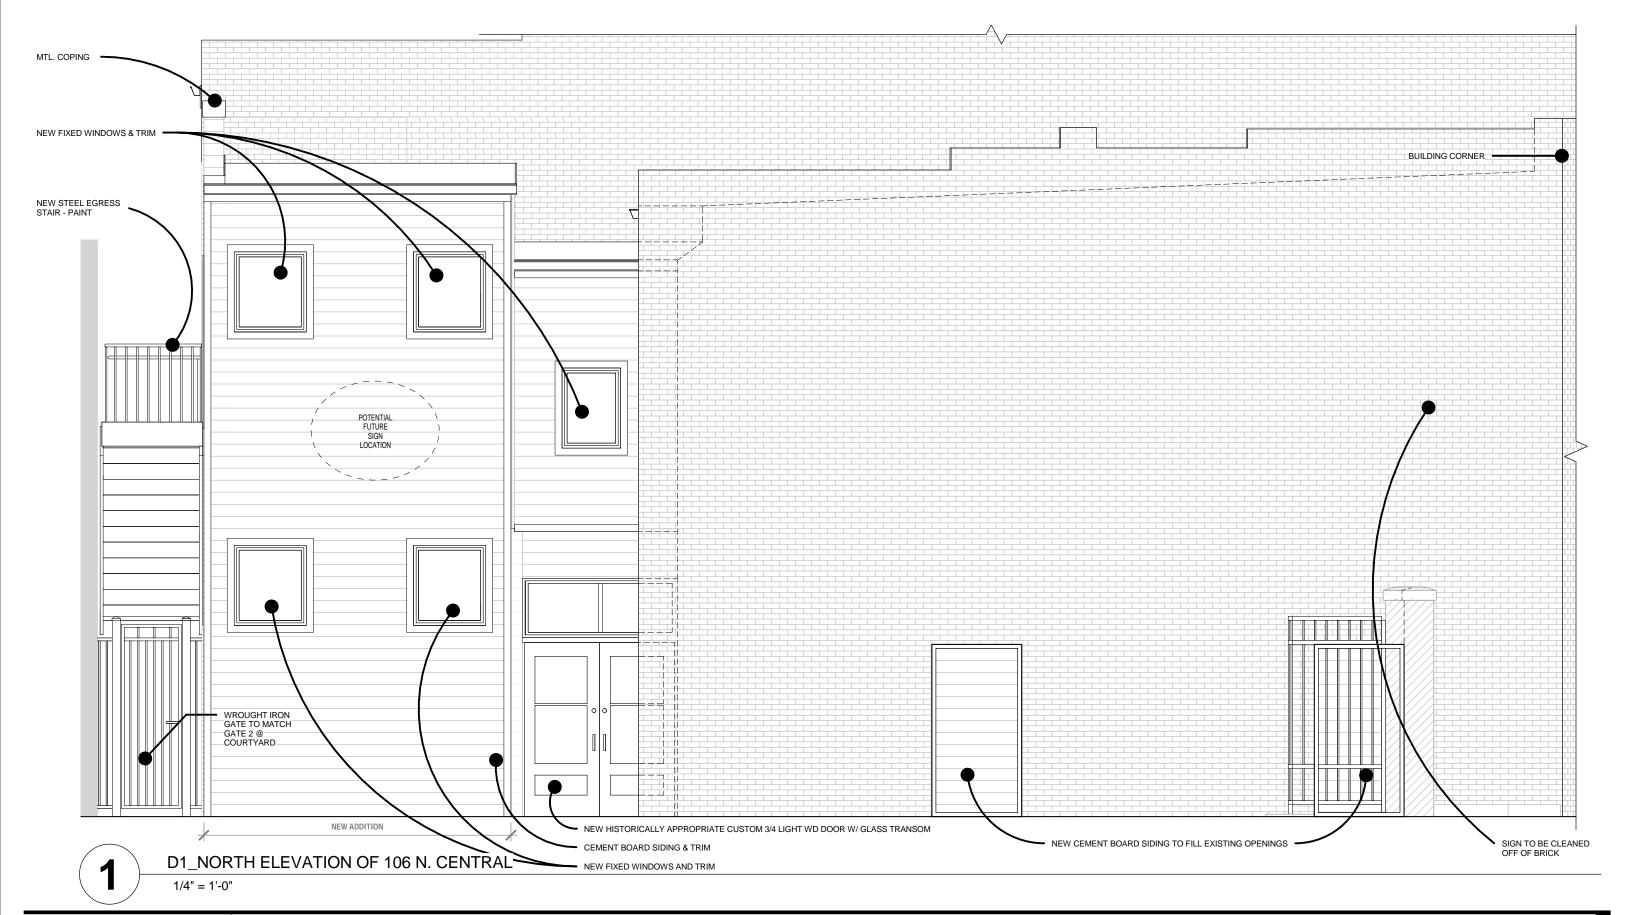

In addition to the storefront restoration of 106 N. Central, we will also fill in the existing opening that connected 106 N. Central to 108 N. Central on the North face of the building with new cement board siding. This will provide an appropriate finish to the facade and distinguish the new construction from the existing historic fabric. This infill can also be easily removed to add another adjacent building, or doors/windows in the future.

A new addition will be added to the rear of 106 N. Central, which will have restrooms to serve 100 & 106 N Central. New windows and a door are proposed to allow light and access to the buildings from the courtyard. A new exterior egress stair will be added between the addition/100 N. Central and the existing adjacent building to replace the existing dilapidated stair and platform. The configuration of the new stair will change to exit on Jackson Avenue instead of the internal courtyard. A new wrought iron gate will be placed between the sidewalk and the exit stair.