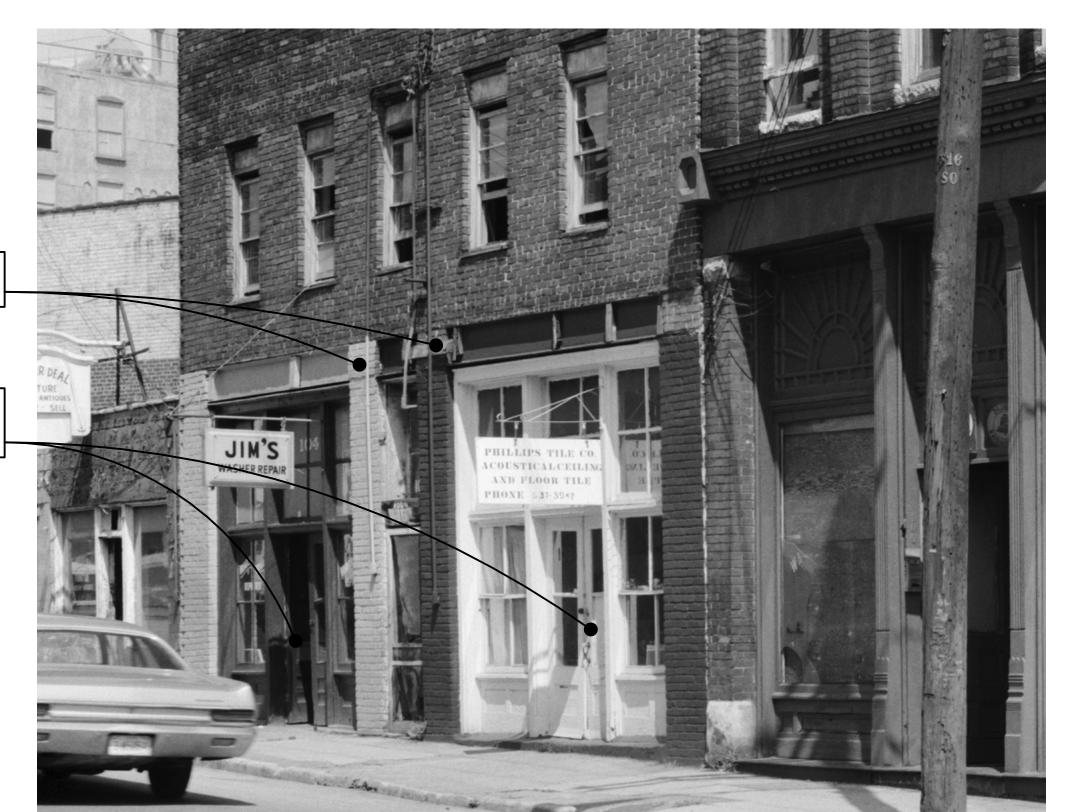

#### REFERENCE IMAGE B

SOURCE - HISTORIC AMERICAN BUILDING SURVEY CIRCA - MID 1970's

| PROJECT #: | 12091    |
|------------|----------|
| DATE:      | 07/31/13 |
| SHEET #:   | D2       |
| REFERENCE: |          |

The existing 2<sup>nd</sup> floor framing and the central stair at 106 N. Central are currently falling in due to rot from water infiltration and plumbing leaks. We are proposing removing the areas of rotten floor structure and the rotting and non-code-compliant egress stair and reconstructing the damaged floor and adding a new interior code compliant stair. The existing egress stair is in poor condition and in its current configuration it effectively divides the second floor 106 N. Central in half, so by adding a new interior egress stair, we can comply with the code requirements for egress and provide a large continuous floor area for the second floor, as well as the first floor of 106 N. Central. We are also proposing to restore the street level facade of 106 N. Central to its earliest documented state. This would include removing the existing stucco on the first floor and cleaning and re-pointing the existing brick as necessary. The existing continuous beam will be reexposed and all existing historic windows will be professionally restored to their like-new condition. New doors will be installed with the exact orientation and size as the earliest documented doors to match as closely as possible with Image Reference B.