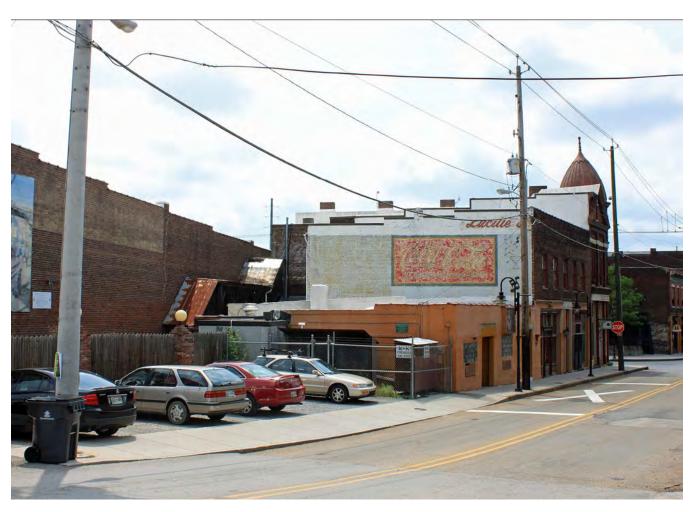

A new addition will be added to the rear of 106 N. Central, which will have restrooms to serve 100 & 106 N Central. New windows and a door are proposed to allow light and access to the buildings from the courtyard. A new exterior egress stair will be added between the addition/100 N. Central and the existing adjacent building to replace the existing dilapidated stair and platform. The configuration of the new stair will change to exit on Jackson Avenue instead of the internal courtyard. A new wrought iron gate will be placed between the sidewalk and the exit stair.

The existing courtyard for the Sullivan's property will be removed and a new courtyard design will take its place. The pillars and fence for the enclosure of the courtyard will allow for some privacy, but open enough to the street for visibility. There will be 2 gates along the fence to allow for code compliant egress exits. The materials for the courtyard will include square concrete pavers, vegetation, wrought iron fencing, brick pillars and walls with concrete caps. The concrete pavers will be easily removed if necessary for future designs.