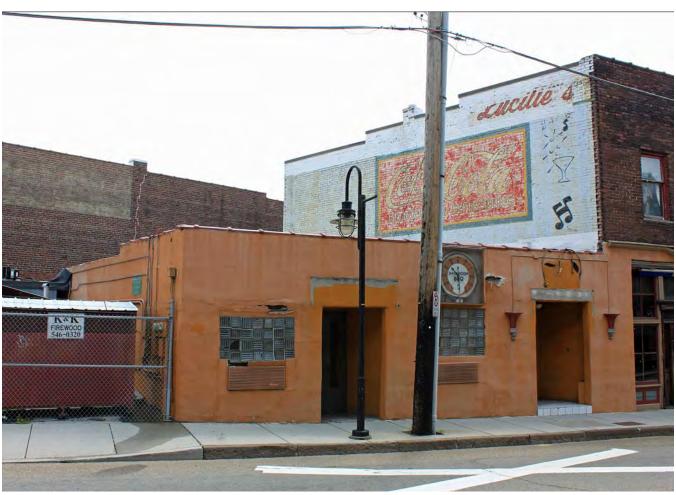

At 100 N. Central, the remaining historic windows will restored and repainted as necessary. The parapet at the back of Sullivan's will re-constructed in the same design to be plumb. All decorative elements on the building will be cleaned and repainted. The double door on the Jackson Avenue side will be replaced with a door of the same design with louvers infilling the to panel of the doors.

The existing courtyard for the Sullivan's property will be removed and a new courtyard design will take its place. The pillars and fence for the enclosure of the courtyard will allow for some privacy, but open enough to the street for visibility. There will be 2 gates along the fence to allow for code compliant egress exits. The materials for the courtyard will include square concrete pavers, vegetation, wrought iron fencing, brick pillars and walls with concrete caps. The concrete pavers will be easily removed if necessary for future designs.