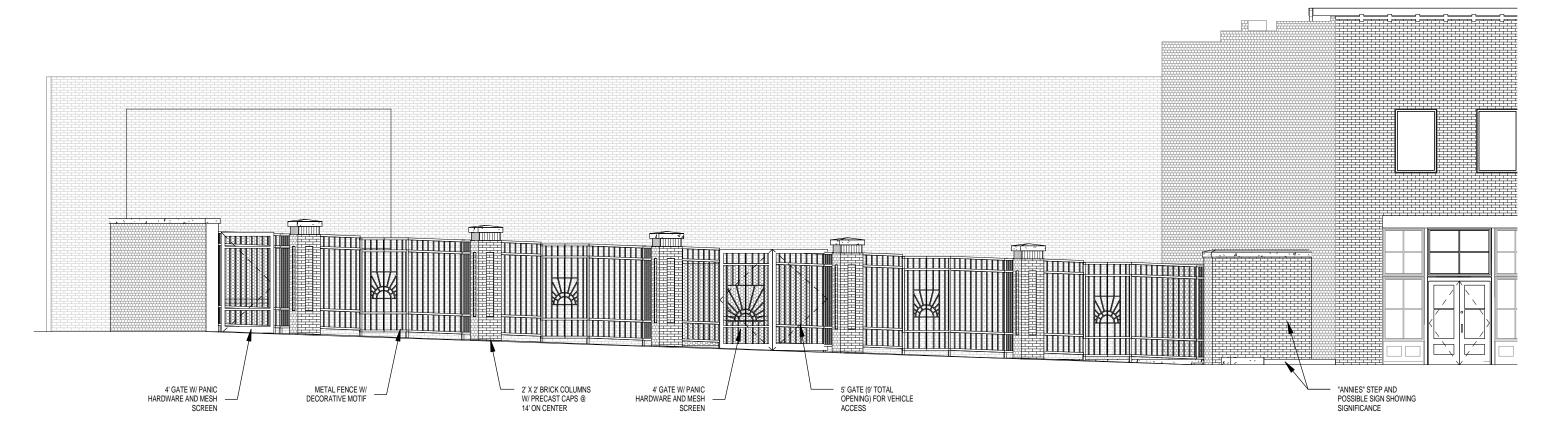

The existing courtyard for the Sullivan's property will be removed and a new courtyard design will take its place. The pillars and fence for the enclosure of the courtyard will allow for some privacy, but open enough to the street for visibility. There will be 2 gates along the fence to allow for code compliant egress exits. The materials for the courtyard will include square concrete pavers, vegetation, wrought iron fencing, brick pillars and walls with concrete caps. The concrete pavers will be easily removed if necessary for future designs.