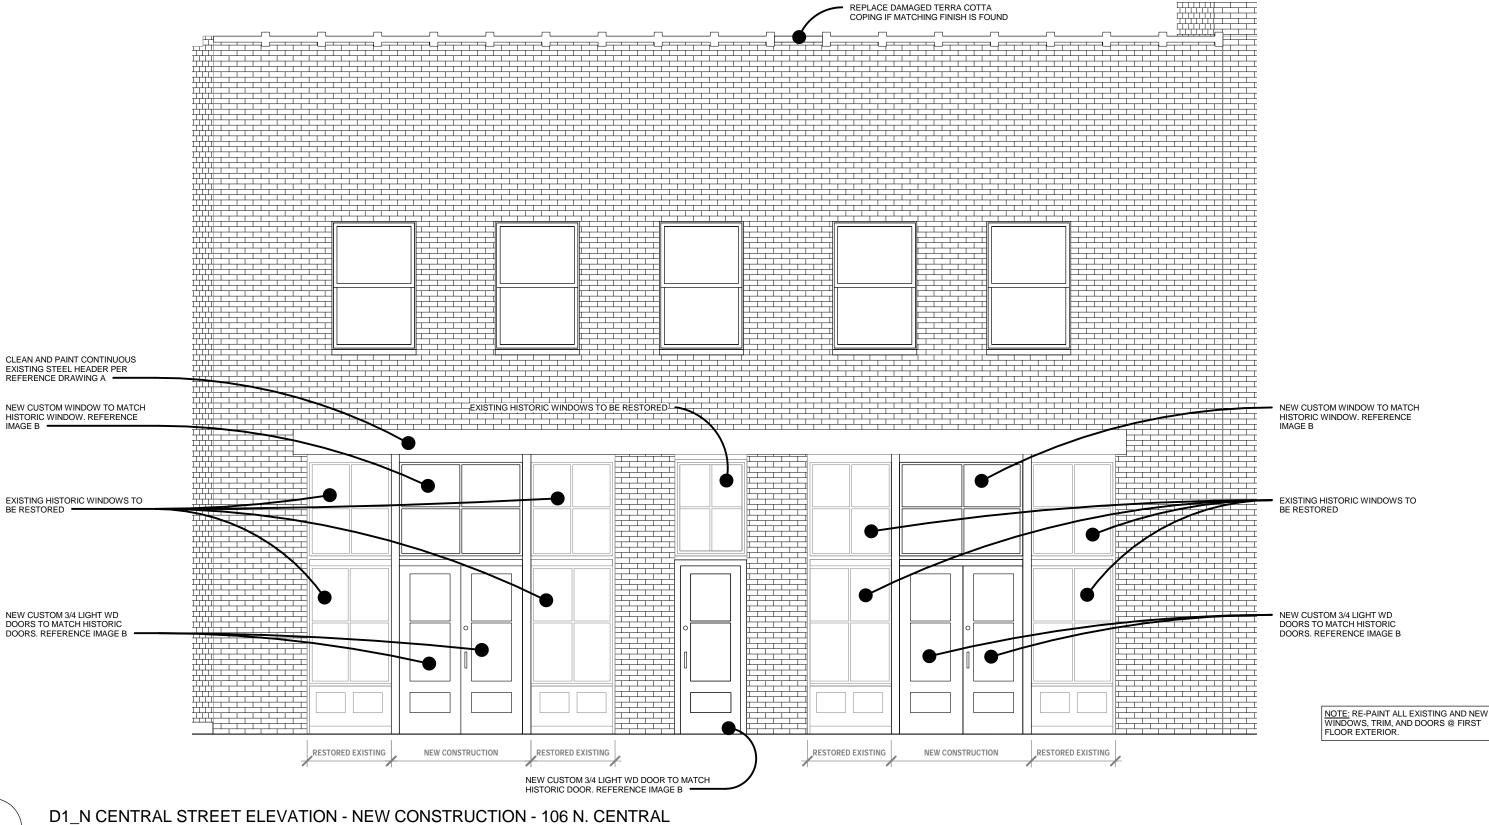

The existing 2<sup>nd</sup> floor framing and the central stair at 106 N. Central are currently falling in due to rot from water infiltration and plumbing leaks. We are proposing removing the areas of rotten floor structure and the rotting and non-code-compliant egress stair and reconstructing the damaged floor and adding a new interior code compliant stair. The existing egress stair is in poor condition and in its current configuration it effectively divides the second floor 106 N. Central in half, so by adding a new interior egress stair, we can comply with the code requirements for egress and provide a large continuous floor area for the second floor, as well as the first floor of 106 N. Central. We are also proposing to restore the street level facade of 106 N. Central to its earliest documented state. This would include removing the existing stucco on the first floor and cleaning and re-pointing the existing brick as necessary. The existing continuous beam will be reexposed and all existing historic windows will be professionally restored to their like-new condition. New doors will be installed with the exact orientation and size as the earliest documented doors to match as closely as possible with Image Reference B.

In addition to the storefront restoration of 106 N. Central, we will also fill in the existing opening that connected 106 N. Central to 108 N. Central on the North face of the building with new cement board siding. This will provide an appropriate finish to the facade and distinguish the new construction from the existing historic fabric. This infill can also be easily removed to add another adjacent building, or doors/windows in the future.