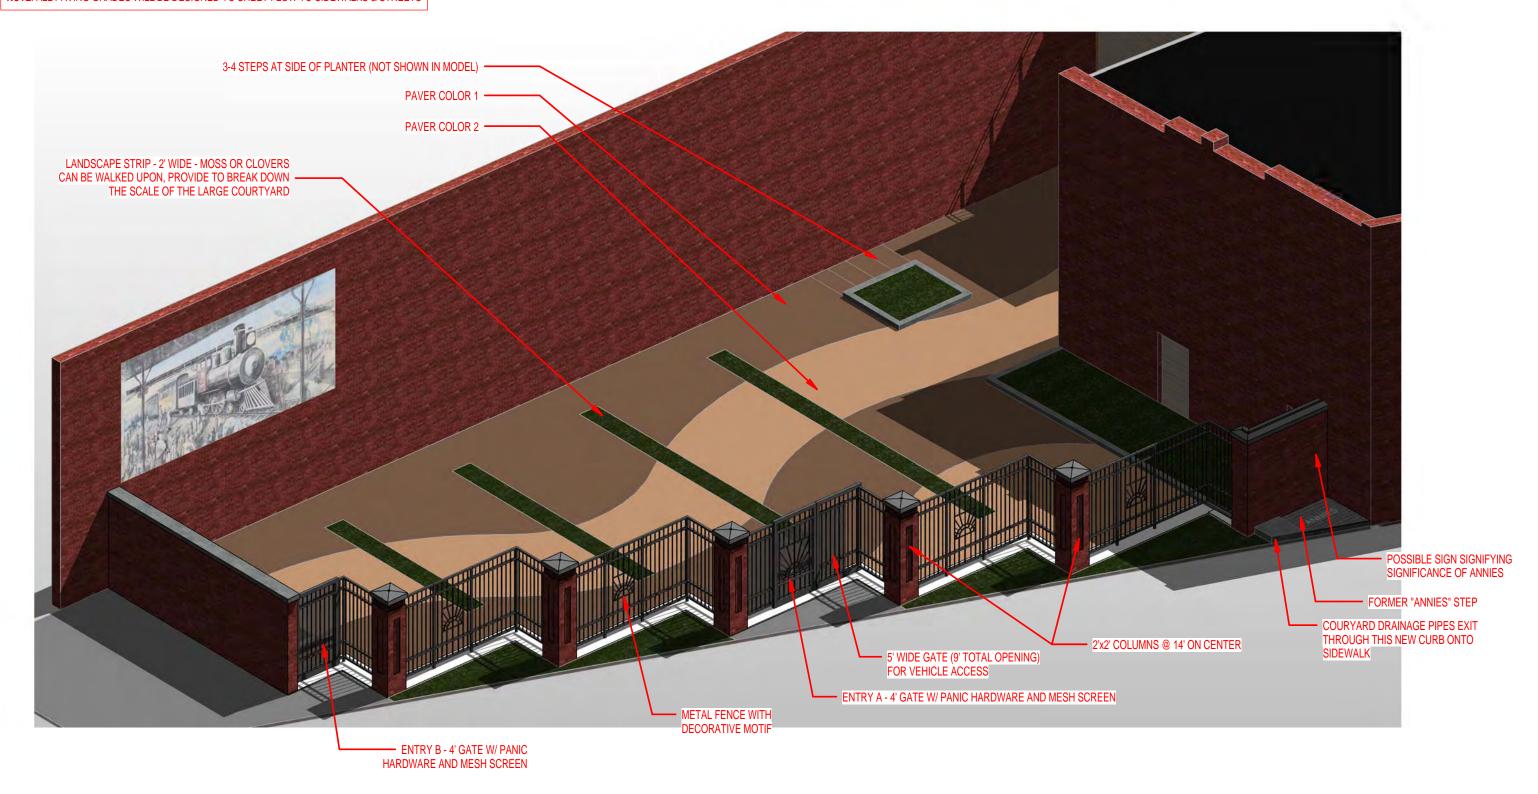

The existing courtyard for the Sullivan's property will be removed and a new courtyard design will take its place. The pillars and fence for the enclosure of the courtyard will allow for some privacy, but open enough to the street for visibility. There will be 2 gates along the fence to allow for code compliant egress exits. The materials for the courtyard will include square concrete pavers, vegetation, wrought iron fencing, brick pillars and walls with concrete caps. The concrete pavers will be easily removed if necessary for future designs.

### PATRICK SULLIVAN'S SALOON

NOTE: ALL PAVING GRADES WILL BE DESIGNED TO SHEET FLOW TO SIDEWALKS & STREETS

| PROJECT #: | 12091    |
|------------|----------|
| DATE:      | 07/24/13 |
| SHEET #:   | D8       |
| REFERENCE: |          |