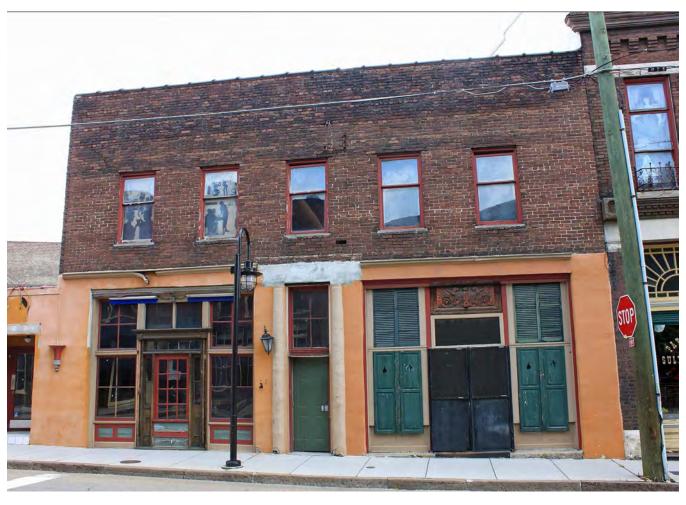

The existing 2<sup>nd</sup> floor framing and the central stair at 106 N. Central are currently falling in due to rot from water infiltration and plumbing leaks. We are proposing removing the areas of rotten floor structure and the rotting and non-code-compliant egress stair and reconstructing the damaged floor and adding a new interior code compliant stair. The existing egress stair is in poor condition and in its current configuration it effectively divides the second floor 106 N. Central in half, so by adding a new interior egress stair, we can comply with the code requirements for egress and provide a large continuous floor area for the second floor, as well as the first floor of 106 N. Central. We are also proposing to restore the street level facade of 106 N. Central to its earliest documented state. This would include removing the existing stucco on the first floor and cleaning and re-pointing the existing brick as necessary. The existing continuous beam will be reexposed and all existing historic windows will be professionally restored to their like-new condition. New doors will be installed with the exact orientation and size as the earliest documented doors to match as closely as possible with Image Reference B.

In addition to the storefront restoration of 106 N. Central, we will also fill in the existing opening that connected 106 N. Central to 108 N. Central on the North face of the building with new cement board siding. This will provide an appropriate finish to the facade and distinguish the new construction from the existing historic fabric. This infill can also be easily removed to add another adjacent building, or doors/windows in the future.

A HISTORIC RENOVATION/ADAPTIVE RE-USE FOR:

PATRICK SULLIVAN'S SALOON

Design Innovation
ARCHITECTS + INTERIORS + PLANNING

EXPLORE REMOVAL OF BRICK INFILL BASED ON PRE-1970'S REFERENCE IMAGE A

> NEW DOORS TO MATCH HISTORIC DOOR CONFIGURATION IN THIS PHOTOGRAPH