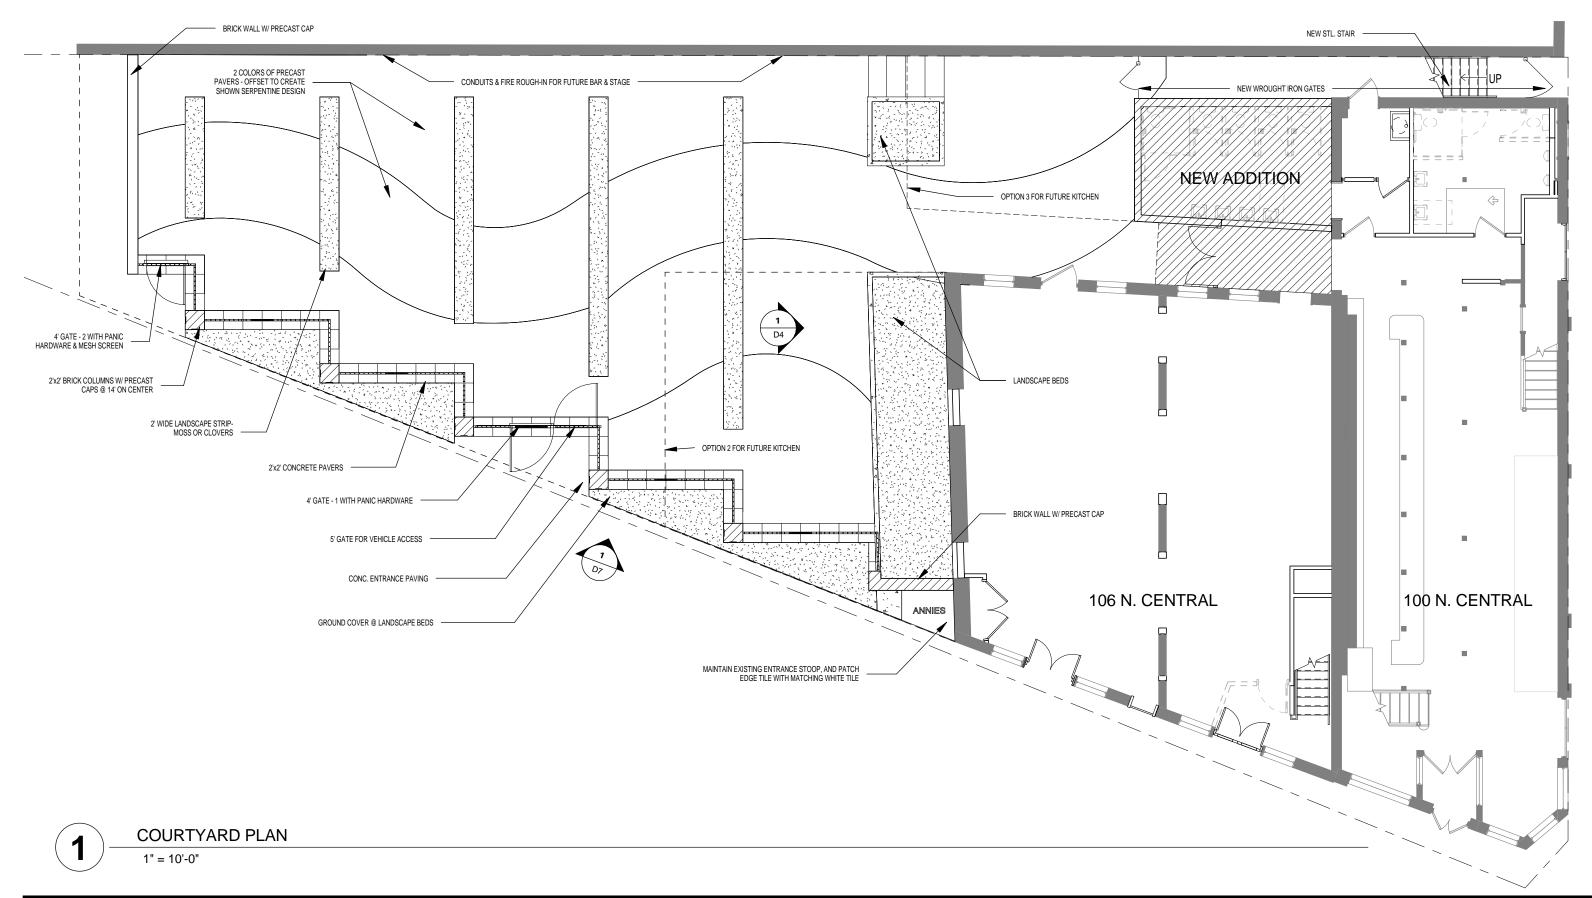

A new addition will be added to the rear of 106 N. Central, which will have restrooms to serve 100 & 106 N Central. New windows and a door are proposed to allow light and access to the buildings from the courtyard. A new exterior egress stair will be added between the addition/100 N. Central and the existing adjacent building to replace the existing dilapidated stair and platform. The configuration of the new stair will change to exit on Jackson Avenue instead of the internal courtyard. A new wrought iron gate will be placed between the sidewalk and the exit stair.

The existing courtyard for the Sullivan's property will be removed and a new courtyard design will take its place. The pillars and fence for the enclosure of the courtyard will allow for some privacy, but open enough to the street for visibility. There will be 2 gates along the fence to allow for code compliant egress exits. The materials for the courtyard will include square concrete pavers, vegetation, wrought iron fencing, brick pillars and walls with concrete caps. The concrete pavers will be easily removed if necessary for future designs.