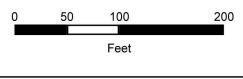

© KGIS 2013

Printed: 3/26/2013 3:53:18 PM

W. JACKSON AVENUE

Existing garage door to remain and function as a security gate when building is not in use. See plan for new entry vestibule layout.

412 W. JACKSON AVE.

416 W. JACKSON AVE. -

STANDARD W

KIN

410 W. JACKSON AVE.

and sample