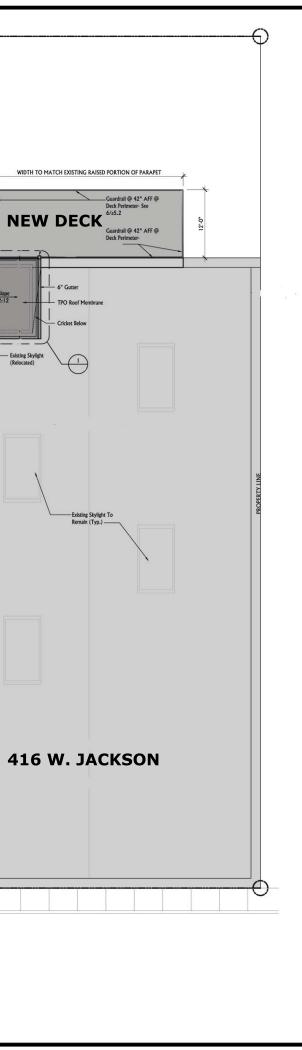

© KGIS 2013

Printed: 3/26/2013 3:53:18 PM

W. JACKSON AVENUE

Existing garage door to remain and function as a security gate when building is not in use. See plan for new entry vestibule layout.

412 W. JACKSON AVE.

416 W. JACKSON AVE. -

STANDARD W

KIN

410 W. JACKSON AVE.

and sample