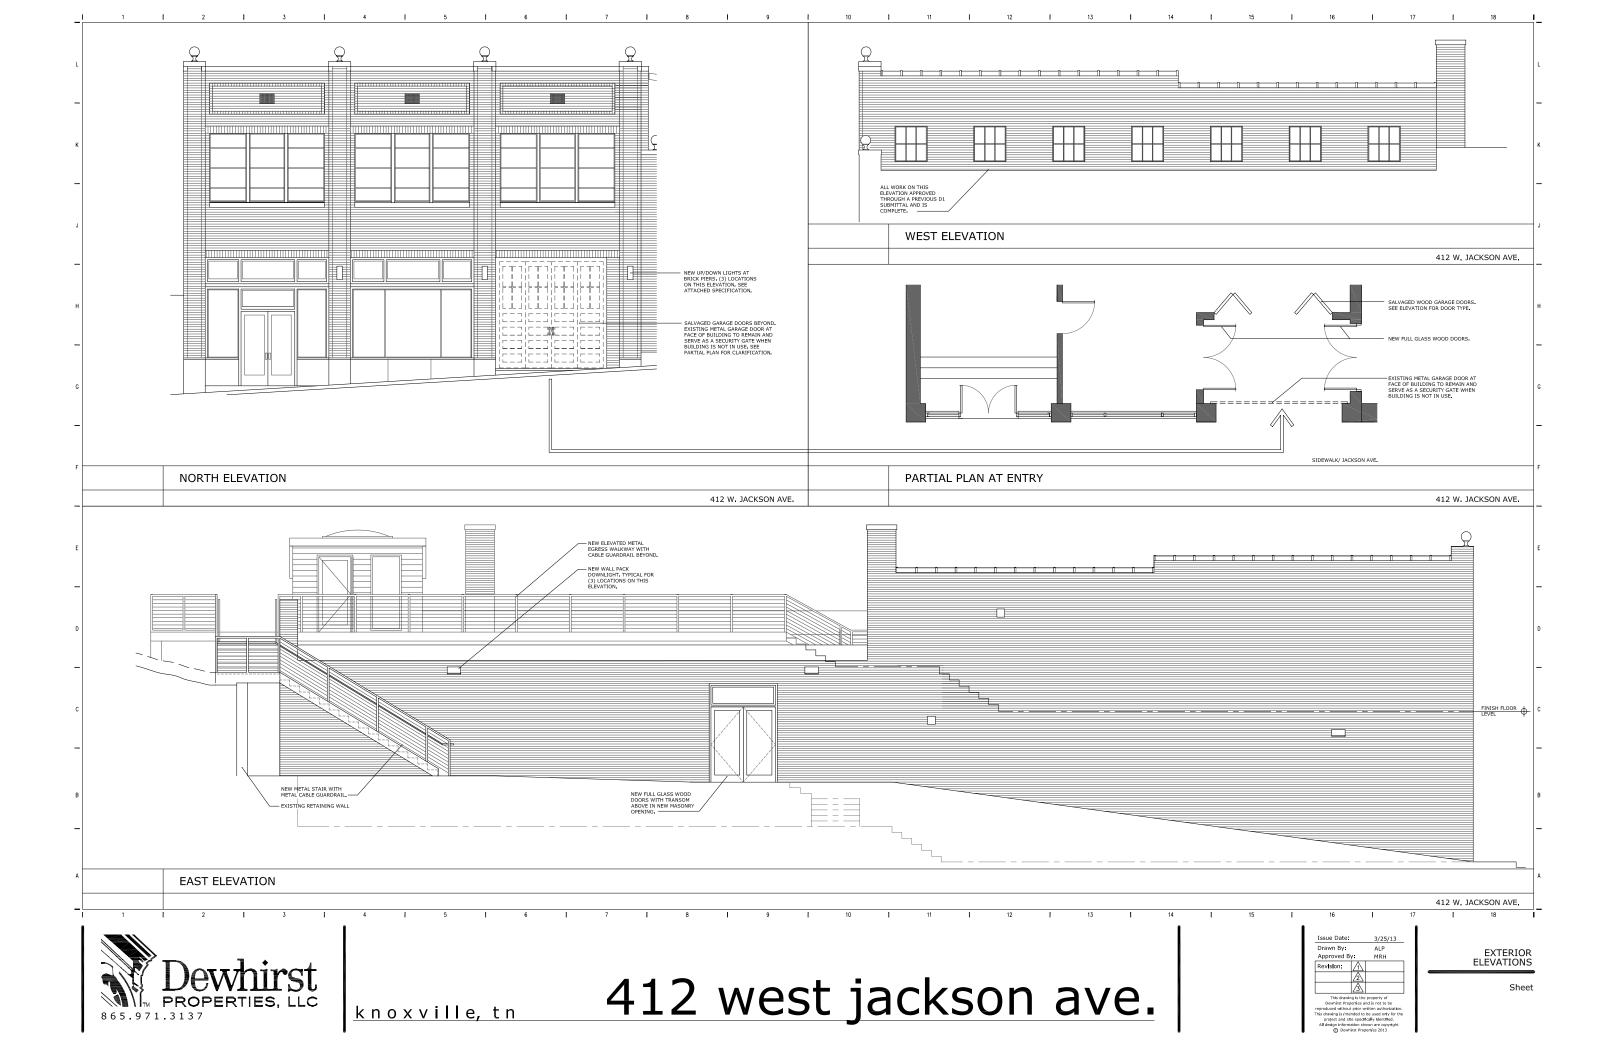

| E-mail: 22100 2 dewhi/stproperties.com                                                         |  |  |

NOTE: Payment is due at time of application. Please make check payable to Knoxville Knox County Metropolitan Planning Commission.





## 412 & 416 West Jackson Avenue Certificate # 4-A-13-DT



KGIS makes no representation or warranty as to the accuracy of this map and its information, nor to its fitness for use. Any user of this map product accepts the same AS IS, WITH ALL FAULTS, and assumes all responsibility for the use thereof, and further covenants and agrees to hold KGIS harmless from any and all damage, loss, or liability arising from any use of this map product.

© KGIS 2013

Printed: 3/26/2013 3:53:18 PM







W. JACKSON AVENUE





Existing garage door to remain and function as a security gate when building is not in use. See plan for new entry vestibule layout.

412 W. JACKSON AVE.

416 W. JACKSON AVE. -

STANDARD W

KIN

410 W. JACKSON AVE.

and sample











## CYL-003 7100 Wall Mount Up/Down Light

## EXTERIOR

RAL specify no.

| MODEL | LAMP |                                 | VOLT | OPTIONS                                         | COL | OUR              |
|-------|------|---------------------------------|------|-------------------------------------------------|-----|------------------|
| 7100  | 150H | ceramic metal halide            | 120* | AUX auxiliary lighting system - quartz restrike | WT  | white texture    |
|       | 70H  | t6 g-12<br>ceramic metal halide | 208  | TC t