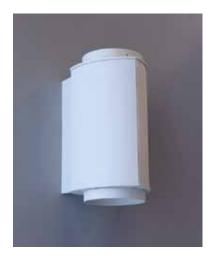

## CYL-003 7100 Wall Mount Up/Down Light

## EXTERIOR

RAL specify no.

| MODEL | LAMP |                                 | VOLT | OPTIONS                                         | COL | OUR              |
|-------|------|---------------------------------|------|-------------------------------------------------|-----|------------------|
| 7100  | 150H | ceramic metal halide            | 120* | AUX auxiliary lighting system - quartz restrike | WT  | white texture    |
|       | 70H  | t6 g-12<br>ceramic metal halide | 208  | TC top cover (downlight only)                   | BT  | black texture    |
|       | 39H  | t6 g-12<br>ceramic metal halide | 240  |                                                 | SM  | silver metallic  |
|       |      | t6 g-12                         | 277  |                                                 | AN  | aluminum natural |
|       |      |                                 | 347  |                                                 | ΒZ  | bronze           |
|       |      |                                 |      |                                                 | GM  | gunmetal         |
|       |      |                                 |      |                                                 | WS  | white satin      |
|       |      |                                 |      |                                                 | BM  | black matte      |

## SAMPLE CATALOG NUMBER: 7100 - 150H - 120 - WT

Using this catalog number would order 1 model 7100 wall mount up/down luminaire, with a single 150 watt ceramic metal halide ballast wired to 120 volt, painted white texture polyester powder coat. Lamps by others.