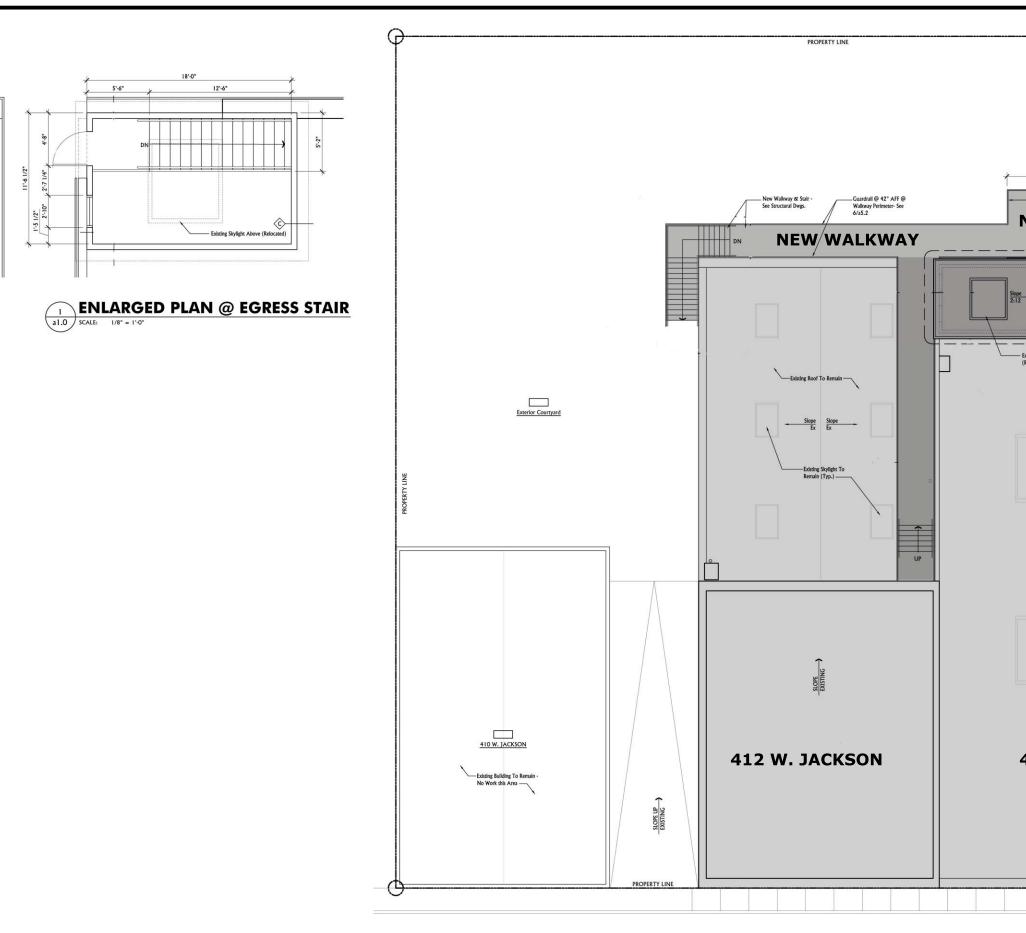

© KGIS 2013

Printed: 3/26/2013 3:53:18 PM

W. JACKSON AVENUE

Existing garage door to remain and function as a security gate when building is not in use. See plan for new entry vestibule layout.

412 W. JACKSON AVE.

416 W. JACKSON AVE. -

STANDARD W

KIN

410 W. JACKSON AVE.

and sample