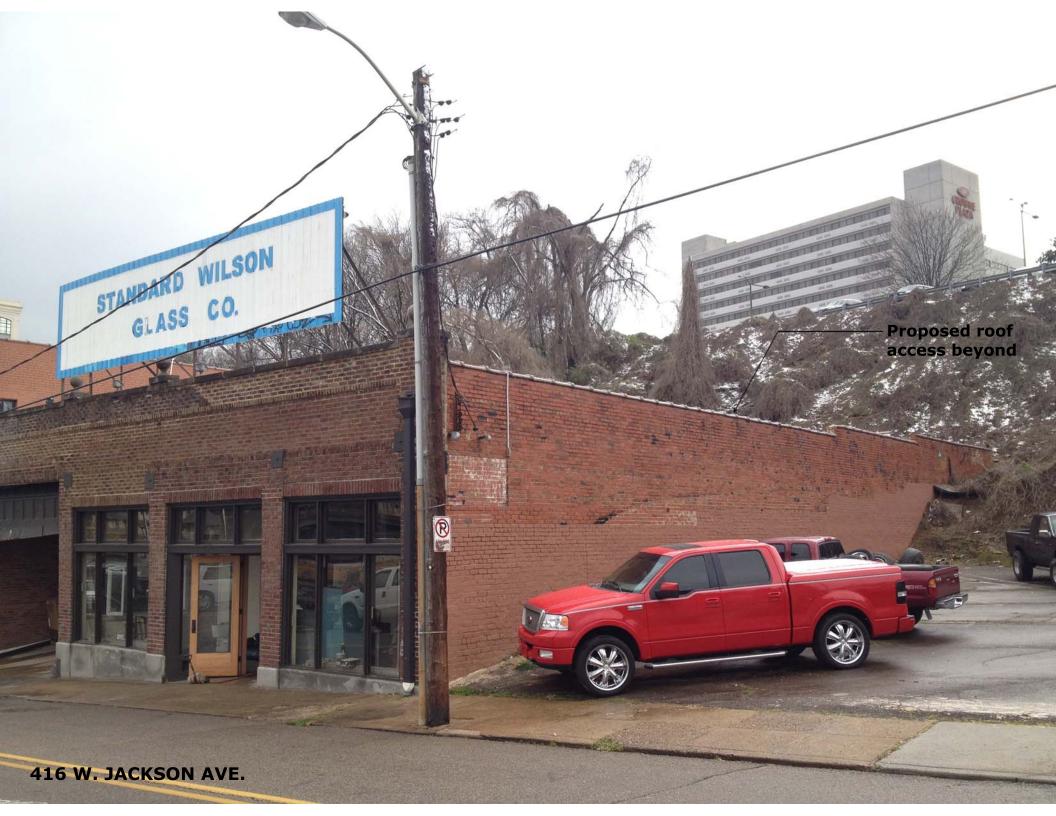

© KGIS 2013

Printed: 3/26/2013 3:53:18 PM

W. JACKSON AVENUE

Existing garage door to remain and function as a security gate when building is not in use. See plan for new entry vestibule layout.

412 W. JACKSON AVE.

416 W. JACKSON AVE. -

STANDARD W

KIN

410 W. JACKSON AVE.

and sample