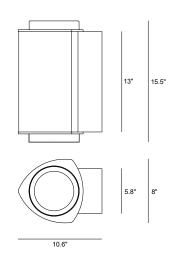

## CYL-003 7100 Wall Mount Up/Down Light

## EXTERIOR

RAL specify no.

| MODEL | LAMP |                                 | VOLT | OPTIONS                                         | COL | OUR              |
|-------|------|---------------------------------|------|-------------------------------------------------|-----|------------------|
| 7100  | 150H | ceramic metal halide            | 120* | AUX auxiliary lighting system - quartz restrike | WT  | white texture    |
|       | 70H  | t6 g-12<br>ceramic metal halide | 208  | TC top cover (downlight only)                   | BT  | black texture    |
|       | 39H  | t6 g-12<br>ceramic metal halide | 240  |                                                 | SM  | silver metallic  |
|       |      | t6 g-12                         | 277  |                                                 | AN  | aluminum natural |
|       |      |                                 | 347  |                                                 | ΒZ  | bronze           |
|       |      |                                 |      |                                                 | GM  | gunmetal         |
|       |      |                                 |      |                                                 | WS  | white satin      |
|       |      |                                 |      |                                                 | BM  | black matte      |

| CONSTRUCTION                                                                                                                                                                                                        | MOUNTING                                                                                                                                                                                                                                                                                          | OPTICAL                                                                                                                                                                                            | PROTECTION                                                                  |
|---------------------------------------------------------------------------------------------------------------------------------------------------------------------------------------------------------------------|---------------------------------------------------------------------------------------------------------------------------------------------------------------------------------------------------------------------------------------------------------------------------------------------------|----------------------------------------------------------------------------------------------------------------------------------------------------------------------------------------------------|-----------------------------------------------------------------------------|
| Materials<br>Housing / ballast arm: Die formed<br>aluminum. Top / bottom plates:<br>Machined aluminum. Lenses:<br>Industrex, tempered glass shield.<br>Reflector: Embossed, high<br>reflectance, specular aluminum. | The 7100 series is designed for wall<br>mounting. A heavy gauge mounting<br>plate is secured to the wall and<br>mounted independently of the<br>recessed 4" octagon j-box (by<br>others). The main housing hooks on<br>to the mounting plate and is secured<br>by two stainless steel set screws. | The 7100 optical system features a segmented hammertone aluminum up/down reflector system that utilizes a single T6/G12 lamp. This double reflector system provides the up/down lighting function. | The 7100 series is listed for use in wet locations to UL and CSA Standards. |
| Electrical Components<br>Ballast: HID 120 - 277V Electronic,<br>-20°F start. HID 347V Magnetic core<br>& coil, -20°F start.                                                                                         | Silicone seal is required to seal<br>across the back of the ballast arm<br>and down the sides to exclude<br>moisture from entering the ballast<br>compartment.                                                                                                                                    |                                                                                                                                                                                                    |                                                                             |