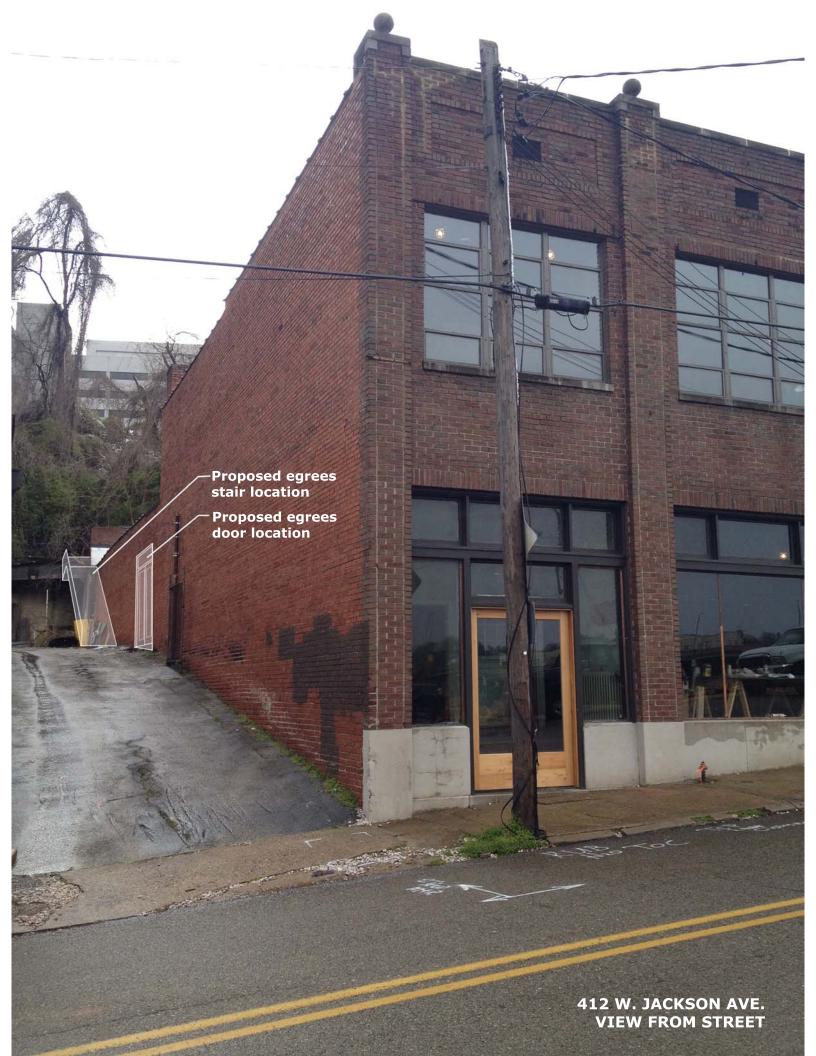

© KGIS 2013

Printed: 3/26/2013 3:53:18 PM

W. JACKSON AVENUE

Existing garage door to remain and function as a security gate when building is not in use. See plan for new entry vestibule layout.

412 W. JACKSON AVE.

416 W. JACKSON AVE. -

STANDARD W

KIN

410 W. JACKSON AVE.

and sample