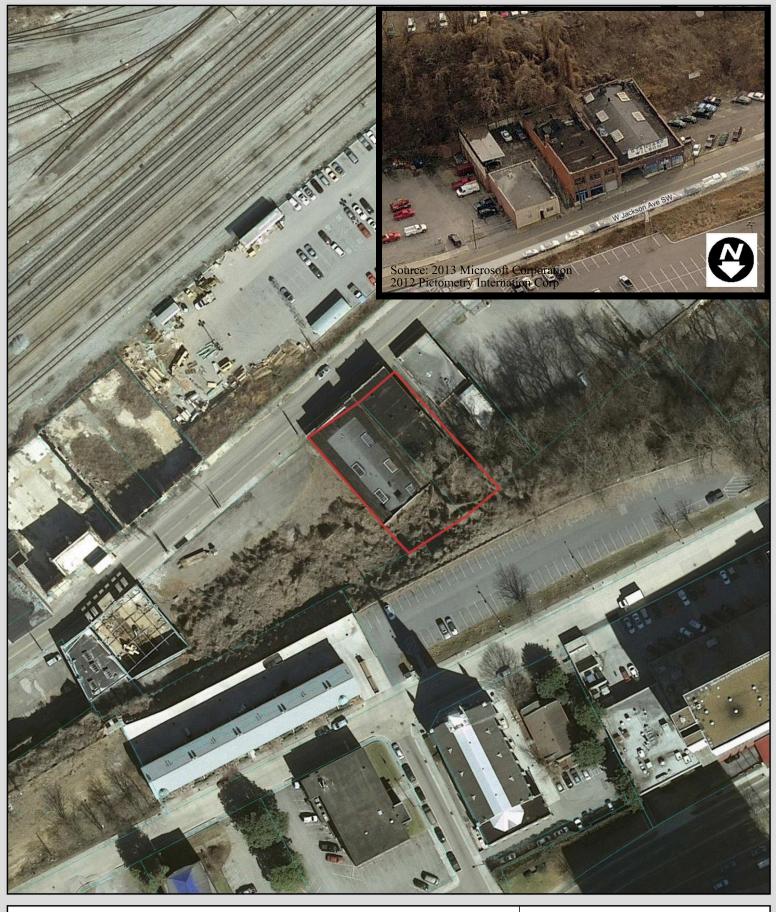

## 412 & 416 West Jackson Avenue Certificate # 4-A-13-DT

KGIS makes no representation or warranty as to the accuracy of this map and its information, nor to its fitness for use. Any user of this map product accepts the same AS IS, WITH ALL FAULTS, and assumes all responsibility for the use thereof, and further covenants and agrees to hold KGIS harmless from any and all damage, loss, or liability arising from any use of this map product.

© KGIS 2013

Printed: 3/26/2013 3:53:18 PM

W. JACKSON AVENUE

Existing garage door to remain and function as a security gate when building is not in use. See plan for new entry vestibule layout.

412 W. JACKSON AVE.