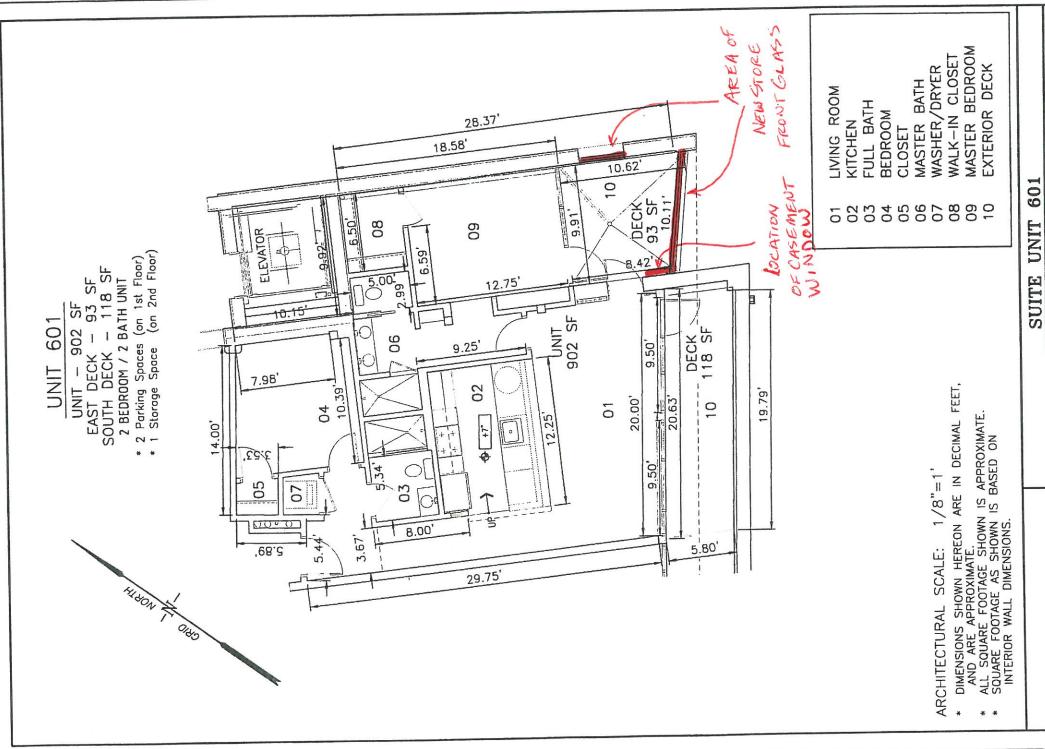

# Downtown Design Review Board July 20, 2011 Certificate of Appropriateness Narrative for Improvements to Southeastern Glass Building 555 W. Jackson Ave Knoxville, TN 37902

The requested change to the 6<sup>th</sup> Floor exterior are specifically to Unit 603. This is a condominium unit with a sales contract contingency to enclose the balcony with store front glass and aluminum in the same manner as the rest of the storefront material on this floor of the building. The front and side handrails will be taken off, and the storefront material will be used from floor to ceiling. The glass is tempered.

The new storefront will fit under the existing overhanging roof design and will be of the same design as that across the rest of the unit's front and that to the rear of this room which is the current exterior wall of the master bedroom. The current exterior bedroom wall will remain in place. The new storefront will simply create a dining/sitting room which will look like the rest of the storefront and consist of aluminum and tempered glass.

This type of storefront is used for the whole  $6^{th}$  floor which was a contemporary addition to the top of the building.

Respectfully submitted by:

Joe Petre SOUTHEASTERN GLASS BLDG. LLC