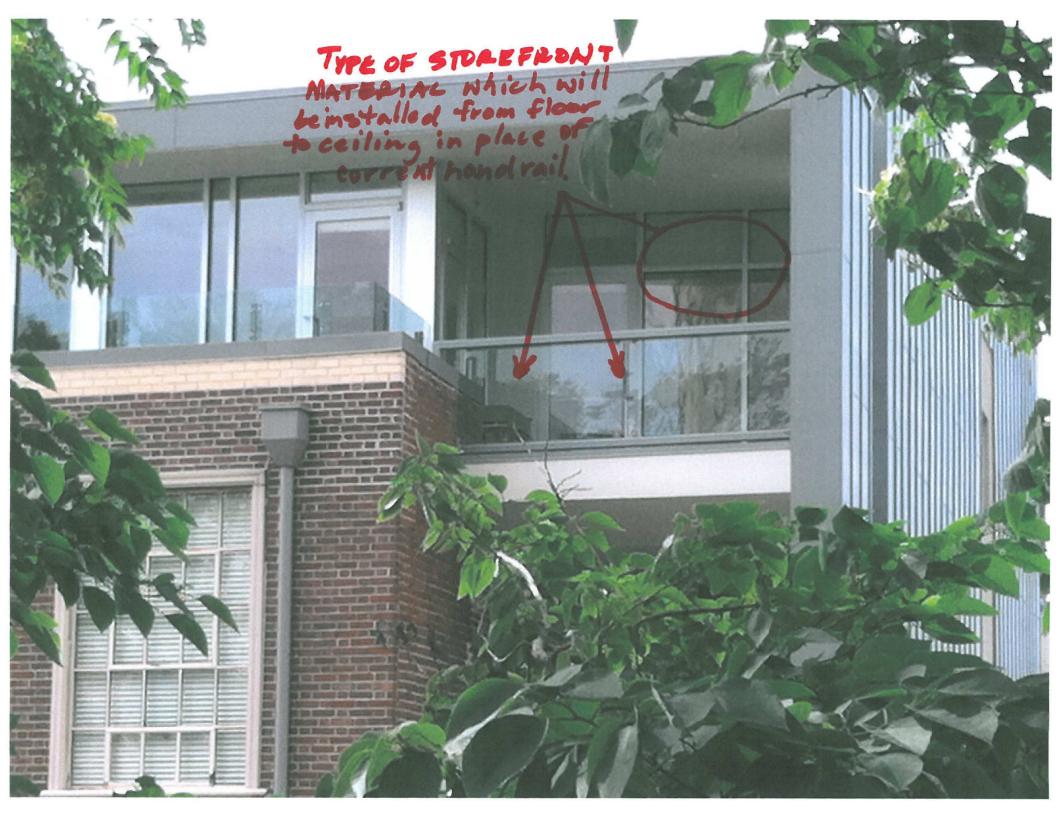

# Downtown Design Review Board July 20, 2011 Certificate of Appropriateness Narrative for Improvements to Southeastern Glass Building 555 W. Jackson Ave Knoxville, TN 37902

The requested change to the 6<sup>th</sup> Floor exterior are specifically to Unit 603. This is a condominium unit with a sales contract contingency to enclose the balcony with store front glass and aluminum in the same manner as the rest of the storefront material on this floor of the building. The front and side handrails will be taken off, and the storefront material will be used from floor to ceiling. The glass is tempered.

The new storefront will fit under the existing overhanging roof design and will be of the same design as that across the rest of the unit's front and that to the rear of this room which is the current exterior wall of the master bedroom. The current exterior bedroom wall will remain in place. The new storefront will simply create a dining/sitting room which will look like the rest of the storefront and consist of aluminum and tempered glass.

This type of storefront is used for the whole  $6^{th}$  floor which was a contemporary addition to the top of the building.

Respectfully submitted by:

Joe Petre SOUTHEASTERN GLASS BLDG. LLC