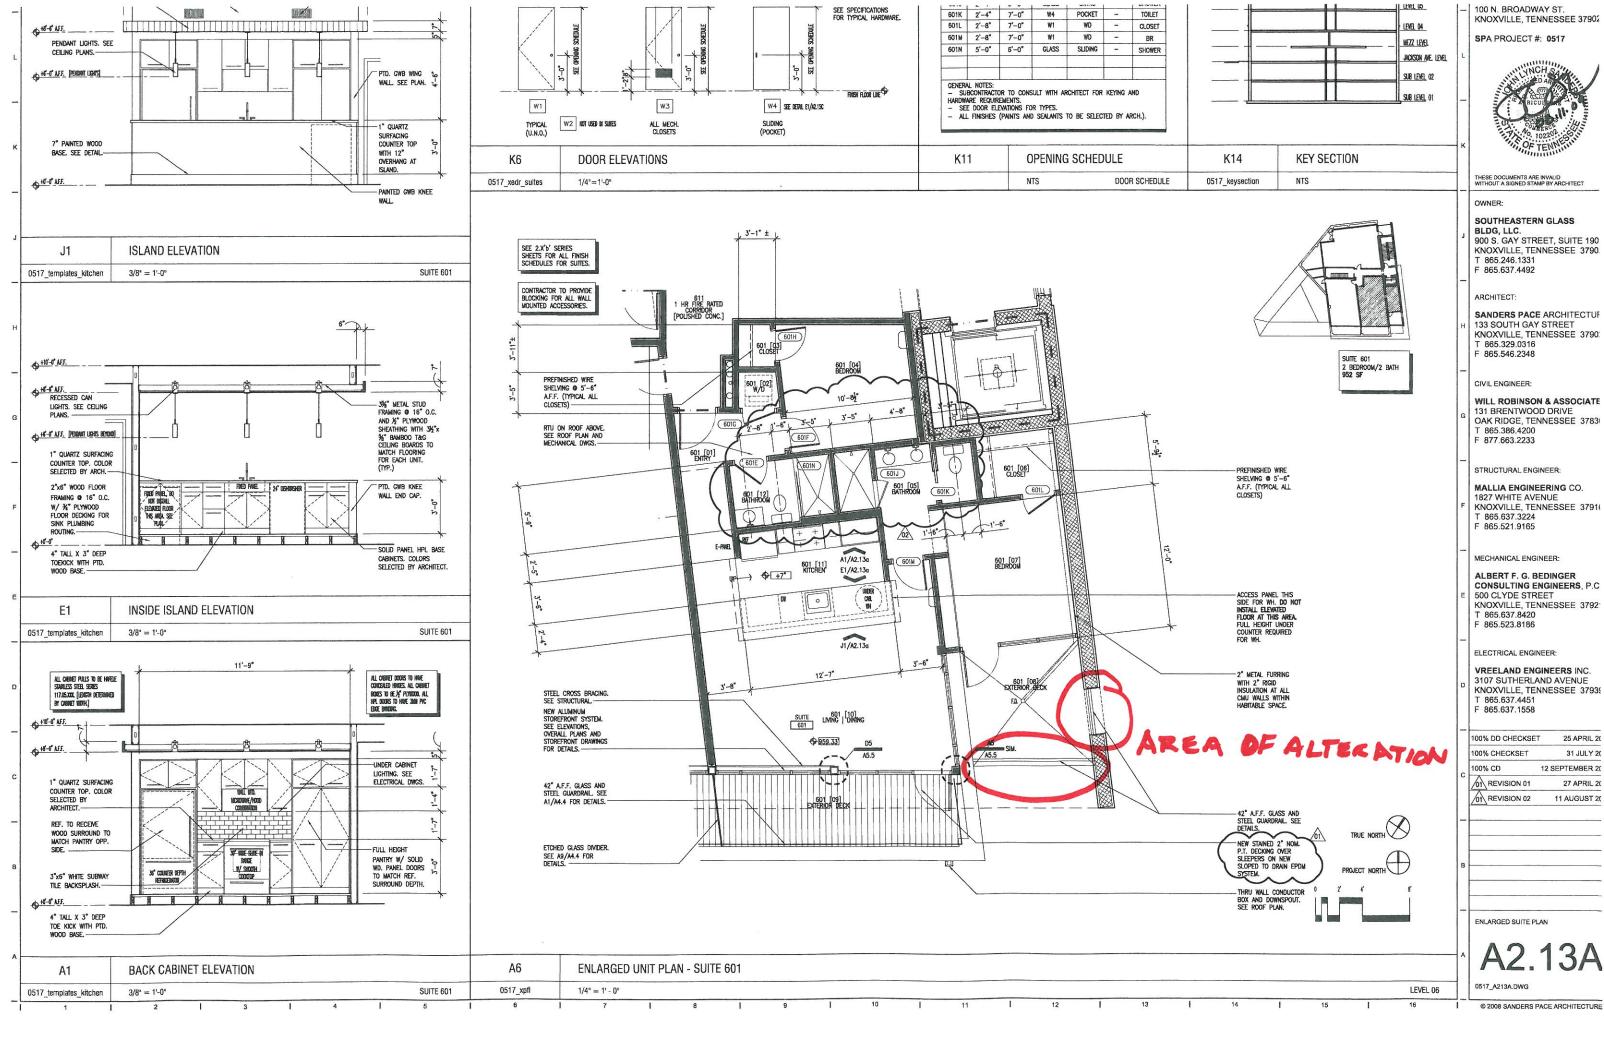

# Downtown Design Review Board July 20, 2011 Certificate of Appropriateness Narrative for Improvements to Southeastern Glass Building 555 W. Jackson Ave Knoxville, TN 37902

The requested change to the 6<sup>th</sup> Floor exterior are specifically to Unit 603. This is a condominium unit with a sales contract contingency to enclose the balcony with store front glass and aluminum in the same manner as the rest of the storefront material on this floor of the building. The front and side handrails will be taken off, and the storefront material will be used from floor to ceiling. The glass is tempered.

The new storefront will fit under the existing overhanging roof design and will be of the same design as that across the rest of the unit's front and that to the rear of this room which is the current exterior wall of the master bedroom. The current exterior bedroom wall will remain in place. The new storefront will simply create a dining/sitting room which will look like the rest of the storefront and consist of aluminum and tempered glass.

This type of storefront is used for the whole  $6^{th}$  floor which was a contemporary addition to the top of the building.

Respectfully submitted by:

Joe Petre SOUTHEASTERN GLASS BLDG. LLC