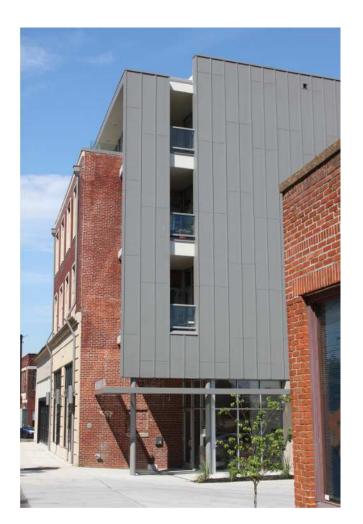

# Downtown Design Review Board July 20, 2011 Certificate of Appropriateness Narrative for Improvements to Southeastern Glass Building 555 W. Jackson Ave Knoxville, TN 37902

The requested change to the 6<sup>th</sup> Floor exterior are specifically to Unit 603. This is a condominium unit with a sales contract contingency to enclose the balcony with store front glass and aluminum in the same manner as the rest of the storefront material on this floor of the building. The front and side handrails will be taken off, and the storefront material will be used from floor to ceiling. The glass is tempered.

The new storefront will fit under the existing overhanging roof design and will be of the same design as that across the rest of the unit's front and that to the rear of this room which is the current exterior wall of the master bedroom. The current exterior bedroom wall will remain in place. The new storefront will simply create a dining/sitting room which will look like the rest of the storefront and consist of aluminum and tempered glass.

This type of storefront is used for the whole  $6^{th}$  floor which was a contemporary addition to the top of the building.

Respectfully submitted by:

Joe Petre SOUTHEASTERN GLASS BLDG. LLC