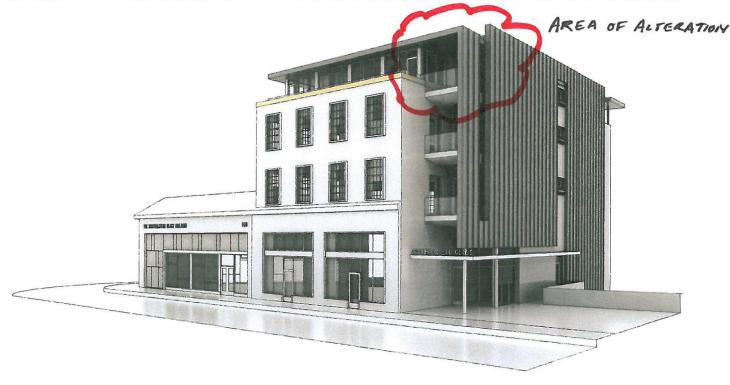

# Downtown Design Review Board July 20, 2011 Certificate of Appropriateness Narrative for Improvements to Southeastern Glass Building 555 W. Jackson Ave Knoxville, TN 37902

The requested change to the 6<sup>th</sup> Floor exterior are specifically to Unit 603. This is a condominium unit with a sales contract contingency to enclose the balcony with store front glass and aluminum in the same manner as the rest of the storefront material on this floor of the building. The front and side handrails will be taken off, and the storefront material will be used from floor to ceiling. The glass is tempered.

The new storefront will fit under the existing overhanging roof design and will be of the same design as that across the rest of the unit's front and that to the rear of this room which is the current exterior wall of the master bedroom. The current exterior bedroom wall will remain in place. The new storefront will simply create a dining/sitting room which will look like the rest of the storefront and consist of aluminum and tempered glass.

This type of storefront is used for the whole  $6^{th}$  floor which was a contemporary addition to the top of the building.

Respectfully submitted by:

Joe Petre SOUTHEASTERN GLASS BLDG. LLC