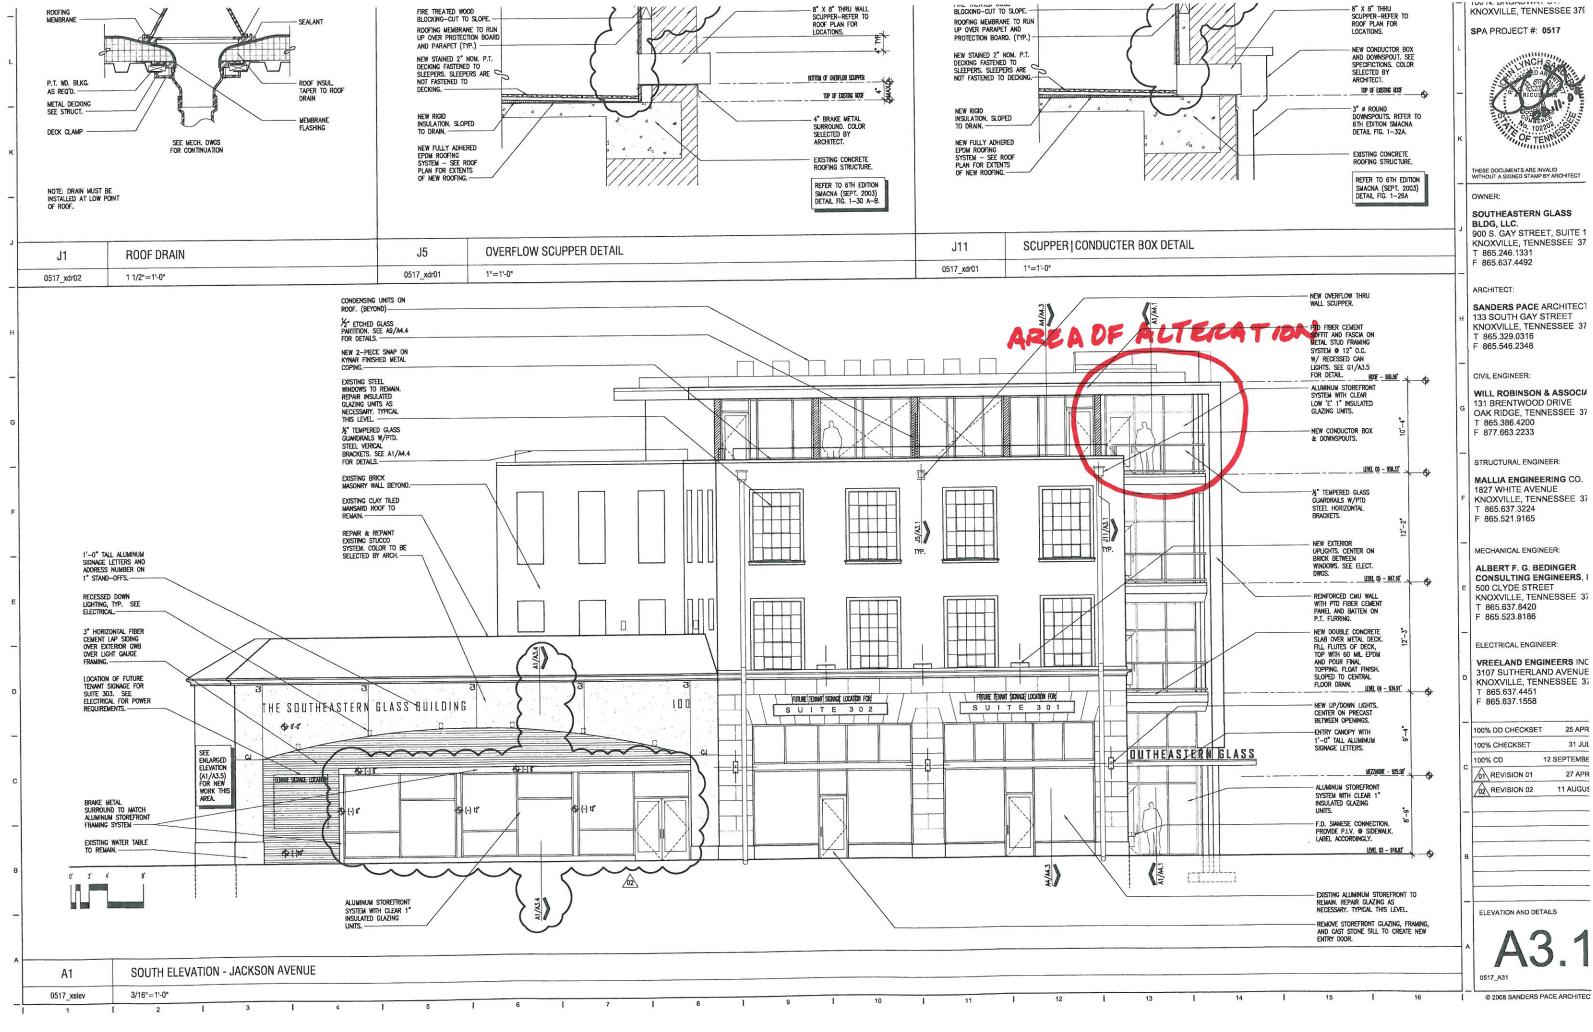

# Downtown Design Review Board July 20, 2011 Certificate of Appropriateness Narrative for Improvements to Southeastern Glass Building 555 W. Jackson Ave Knoxville, TN 37902

The requested change to the 6<sup>th</sup> Floor exterior are specifically to Unit 603. This is a condominium unit with a sales contract contingency to enclose the balcony with store front glass and aluminum in the same manner as the rest of the storefront material on this floor of the building. The front and side handrails will be taken off, and the storefront material will be used from floor to ceiling. The glass is tempered.

The new storefront will fit under the existing overhanging roof design and will be of the same design as that across the rest of the unit's front and that to the rear of this room which is the current exterior wall of the master bedroom. The current exterior bedroom wall will remain in place. The new storefront will simply create a dining/sitting room which will look like the rest of the storefront and consist of aluminum and tempered glass.

This type of storefront is used for the whole  $6^{th}$  floor which was a contemporary addition to the top of the building.

Respectfully submitted by:

Joe Petre SOUTHEASTERN GLASS BLDG. LLC