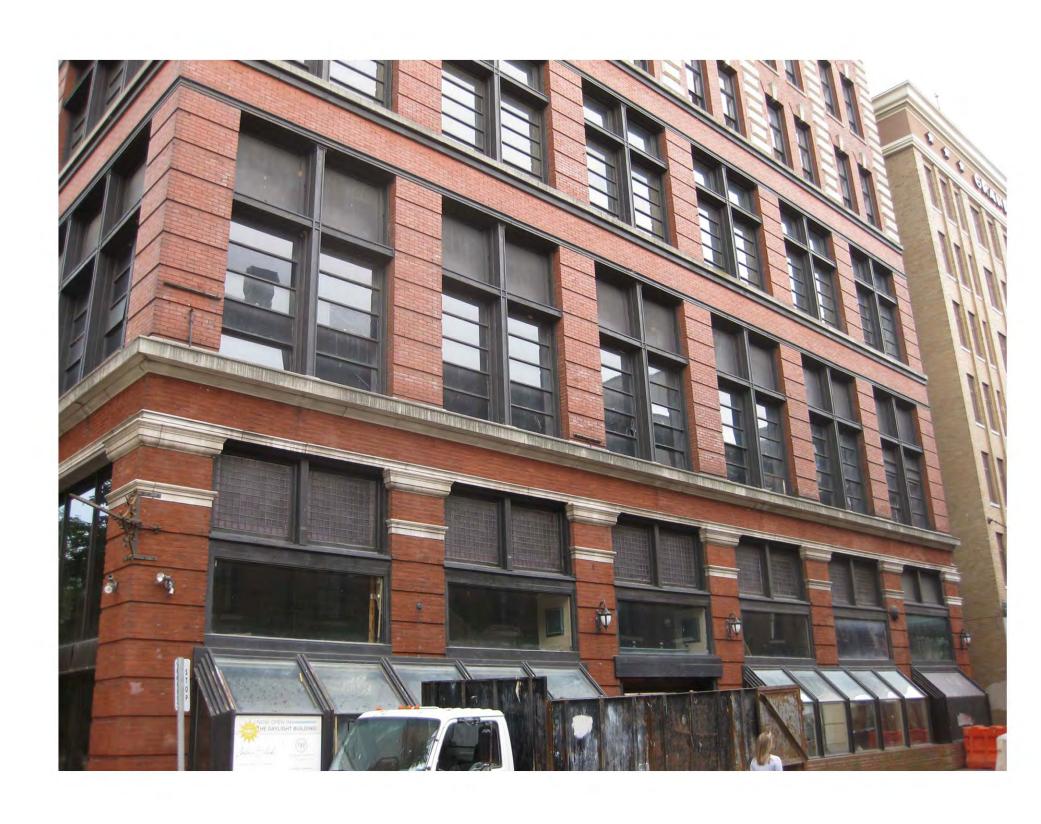

Arnstein union ave & market street 6/16/11

TYPICAL BAY ELEVATION

ENLARGED BAY WINDOW/ BRACKET & BASE DETAIL

HISTORIC PHOTO