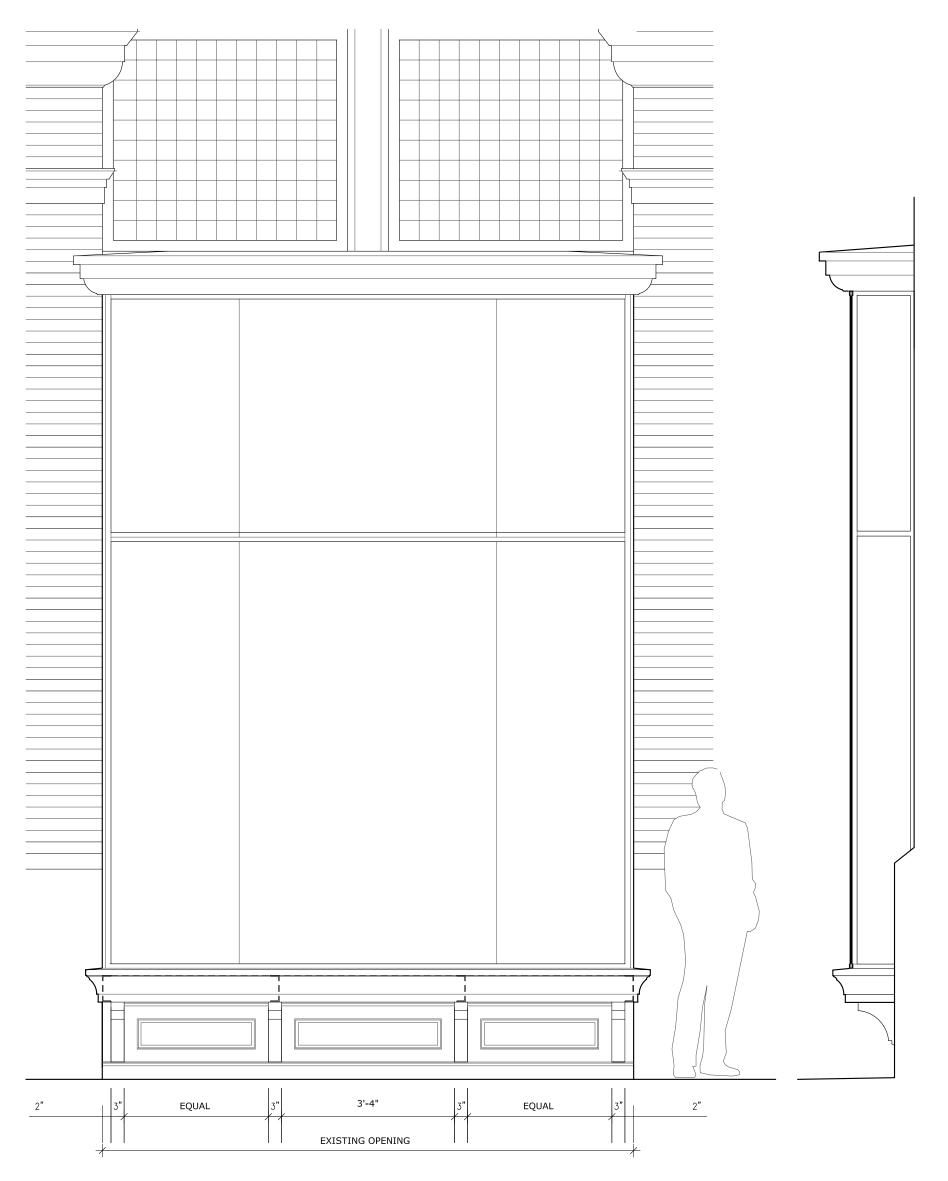

Arnstein union ave & market street 6/16/11

TYPICAL BAY ELEVATION

ENLARGED BAY WINDOW/ BRACKET & BASE DETAIL

HISTORIC PHOTO