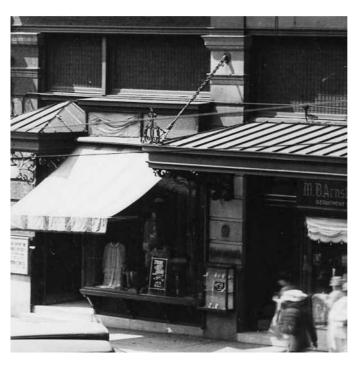

Arnstein union ave & market street 6/16/11

TYPICAL BAY ELEVATION

ENLARGED BAY WINDOW/ BRACKET & BASE DETAIL

HISTORIC PHOTO