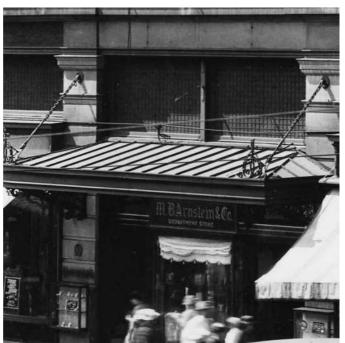

Arnstein union ave & market street 6/16/11

TYPICAL BAY ELEVATION

ENLARGED BAY WINDOW/ BRACKET & BASE DETAIL

HISTORIC PHOTO