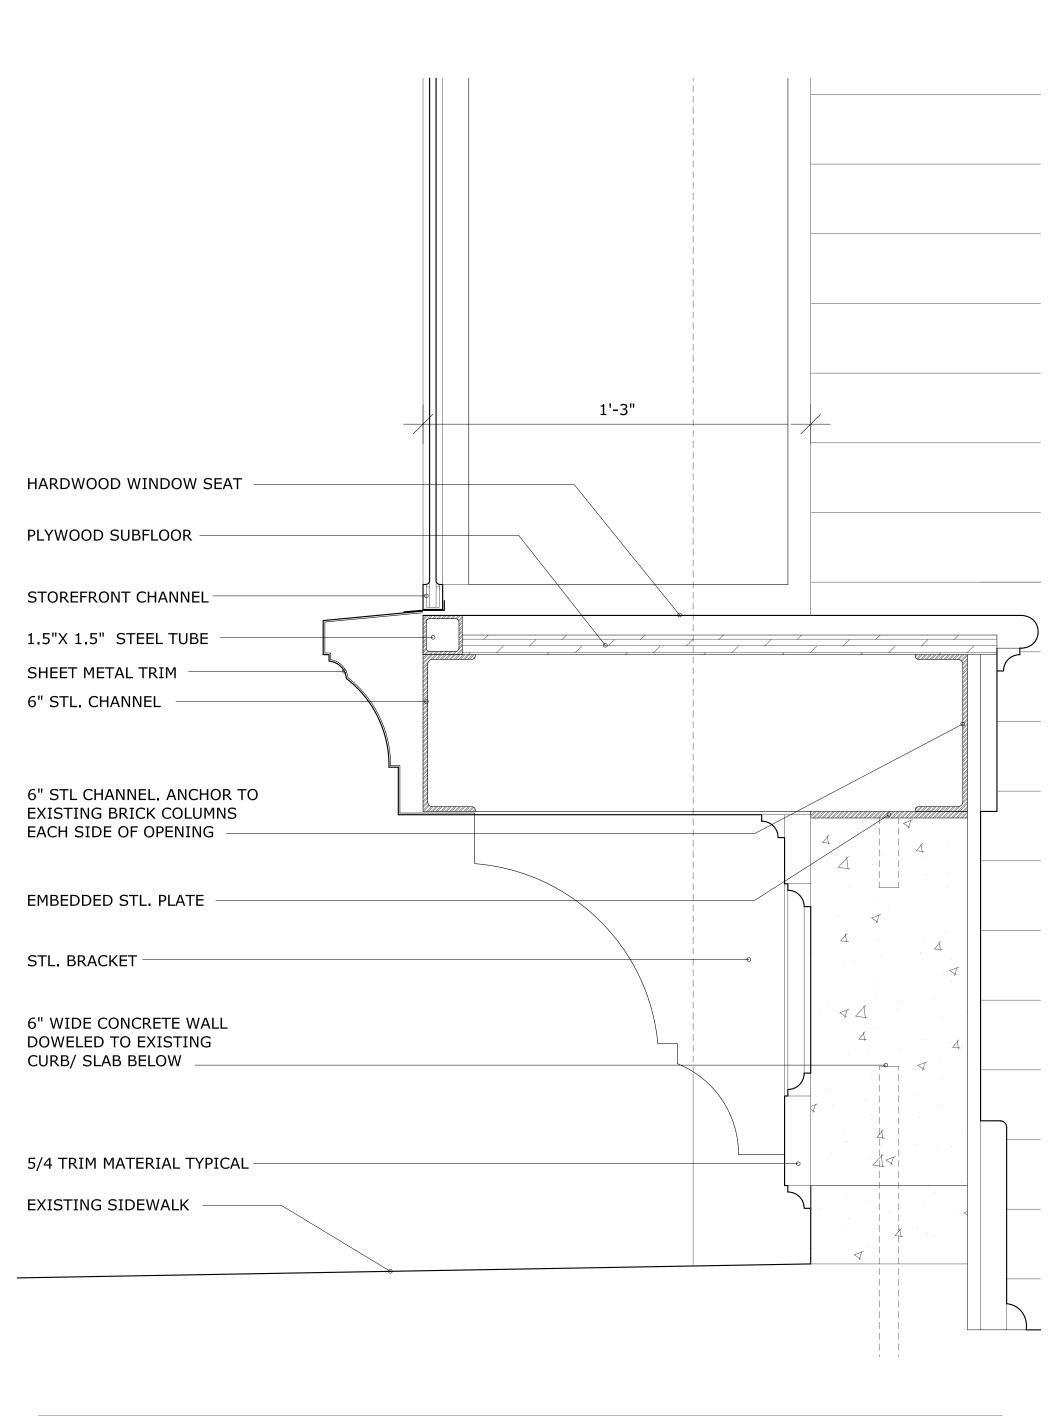

Arnstein union ave & market street 6/16/11

TYPICAL BAY ELEVATION

ENLARGED BAY WINDOW/ BRACKET & BASE DETAIL

HISTORIC PHOTO