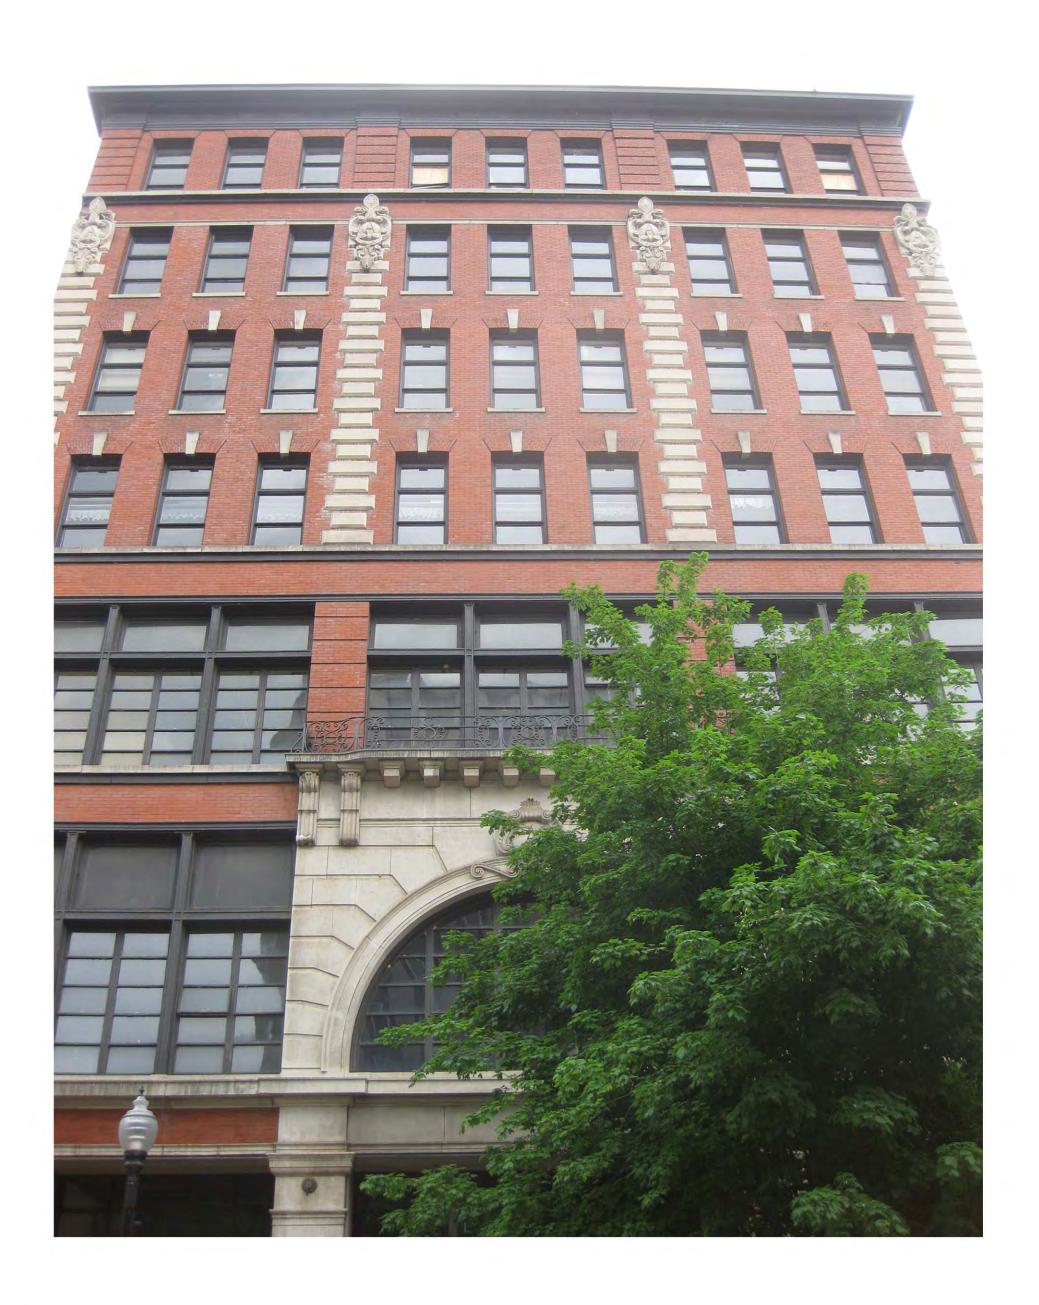

Arnstein union ave & market street 6/16/11

TYPICAL BAY ELEVATION

ENLARGED BAY WINDOW/ BRACKET & BASE DETAIL

HISTORIC PHOTO