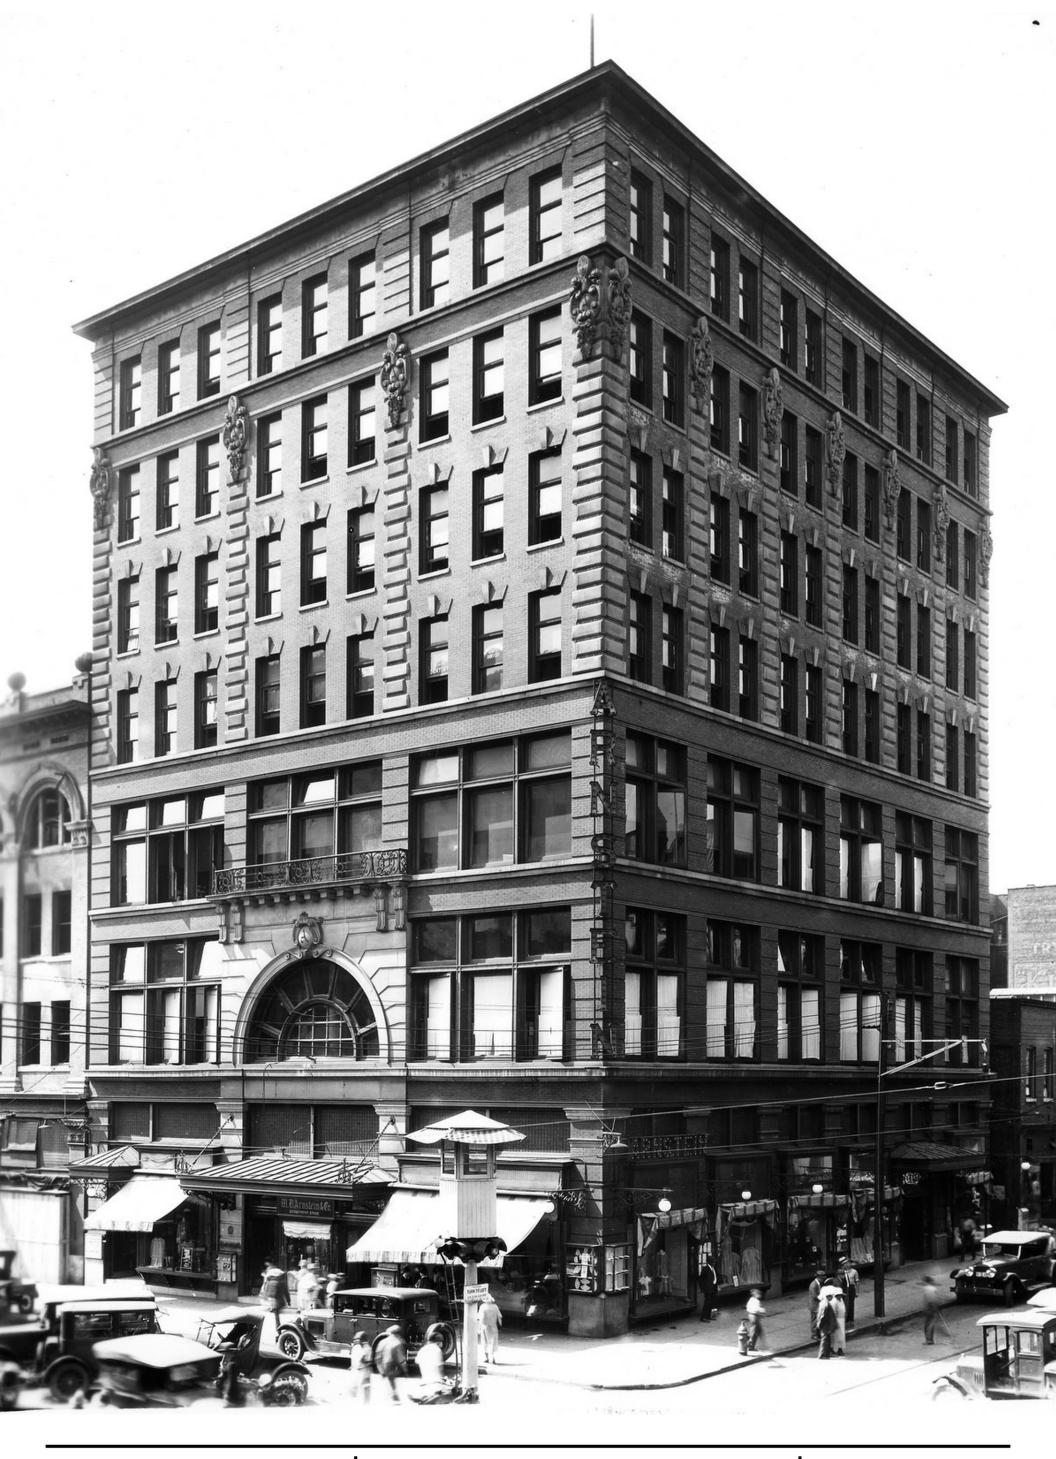

Arnstein union ave & market street 6/16/11

TYPICAL BAY ELEVATION

ENLARGED BAY WINDOW/ BRACKET & BASE DETAIL

HISTORIC PHOTO