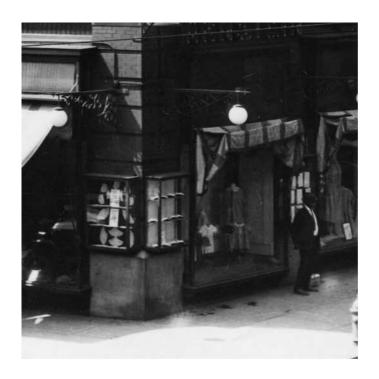

Arnstein union ave & market street 6/16/11

TYPICAL BAY ELEVATION

ENLARGED BAY WINDOW/ BRACKET & BASE DETAIL

HISTORIC PHOTO