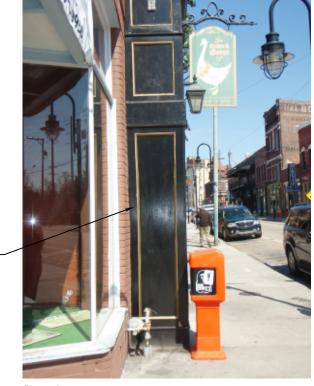

Facade Materials

Photo 1

Photo 2

DWG. TITLE
New Tenant Build-out for:
Image: Comparison of the state of the

Paneling To Continue From Existing Crown & Goose

Photo 4

|                                                                                   |                                                                                                       | 10'-8" | t<br>Ng¢ |                                                          |  |
|-----------------------------------------------------------------------------------|-------------------------------------------------------------------------------------------------------|--------|----------|----------------------------------------------------------|--|
| DWG. TITLE<br>Signage<br>DATE: June 30, 2011<br>FILE NAME:<br>PROJECT NO: 2011-12 | New Tenant Build-out for:<br><b>C &amp; G Lounge</b><br>127 S. Central Street<br>Knoxville, Tennessee |        |          | <b>Studio, Ilc</b><br>v. 865.769.8075<br>f. 865.769.8076 |  |