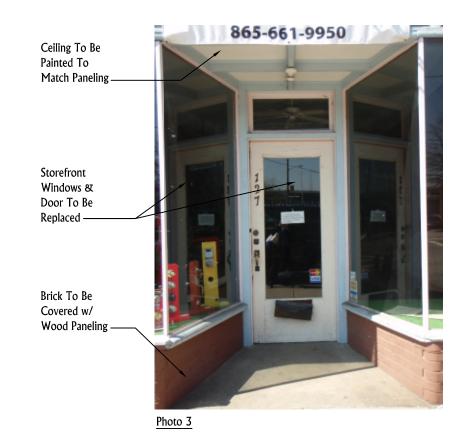

Facade Materials

Photo 1

Photo 2

DWG. TITLE
New Tenant Build-out for:
Image: Comparison of the state of the

Paneling To Continue From Existing Crown & Goose

Photo 4

|                                                                                   |                                                                                                       | 10'-8" | t<br>Ng¢ |                                                          |  |
|-----------------------------------------------------------------------------------|-------------------------------------------------------------------------------------------------------|--------|----------|----------------------------------------------------------|--|
| DWG. TITLE<br>Signage<br>DATE: June 30, 2011<br>FILE NAME:<br>PROJECT NO: 2011-12 | New Tenant Build-out for:<br><b>C &amp; G Lounge</b><br>127 S. Central Street<br>Knoxville, Tennessee |        |          | <b>Studio, Ilc</b><br>v. 865.769.8075<br>f. 865.769.8076 |  |