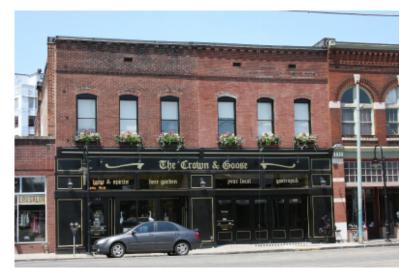

Facade Materials

Photo 1

Photo 2

DWG. TITLE
New Tenant Build-out for:
Image: Comparison of the state of the

Paneling To Continue From Existing Crown & Goose

Photo 4

|                                                                                   |                                                                                                       | 10'-8" | t<br>Ng¢ |                                                          |  |
|-----------------------------------------------------------------------------------|-------------------------------------------------------------------------------------------------------|--------|----------|----------------------------------------------------------|--|
| DWG. TITLE<br>Signage<br>DATE: June 30, 2011<br>FILE NAME:<br>PROJECT NO: 2011-12 | New Tenant Build-out for:<br><b>C &amp; G Lounge</b><br>127 S. Central Street<br>Knoxville, Tennessee |        |          | <b>Studio, Ilc</b><br>v. 865.769.8075<br>f. 865.769.8076 |  |