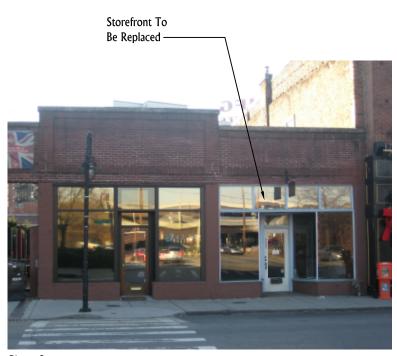

NOTE Payment is due at time of application Please make check payable to Knoxville Knox County Metropolitan Planning Commission.

Facade To Be Matched

Exterior Light

DWG. TITLE
New Tenant Build-out for:
Image: Comparison of the tenant Build-out for:
Image: Comparison of tenant Bu