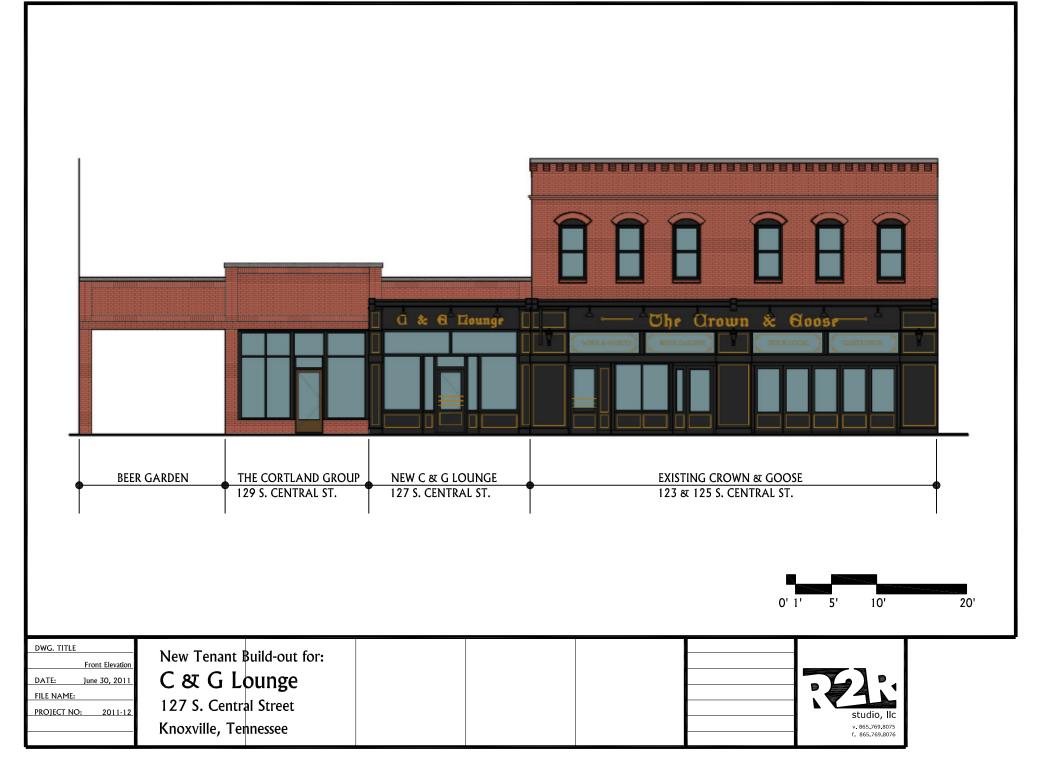

Facade Materials

Photo 1

Photo 2

DWG. TITLE
New Tenant Build-out for:
Image: Comparison of the state of the

Paneling To Continue From Existing Crown & Goose

Photo 4

|                                                                                   |                                                                                                       | 10'-8" | t<br>Ng¢ |                                                          |  |
|-----------------------------------------------------------------------------------|-------------------------------------------------------------------------------------------------------|--------|----------|----------------------------------------------------------|--|
| DWG. TITLE<br>Signage<br>DATE: June 30, 2011<br>FILE NAME:<br>PROJECT NO: 2011-12 | New Tenant Build-out for:<br><b>C &amp; G Lounge</b><br>127 S. Central Street<br>Knoxville, Tennessee |        |          | <b>Studio, Ilc</b><br>v. 865.769.8075<br>f. 865.769.8076 |  |