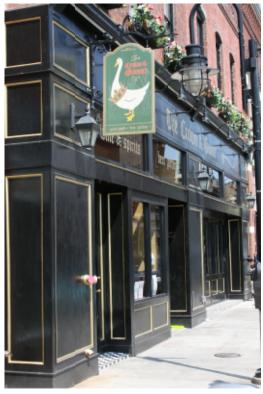

Facade Materials

Photo 1

Photo 2

DWG. TITLE
New Tenant Build-out for:
Image: Comparison of the state of the

Paneling To Continue From Existing Crown & Goose

Photo 4

|                                                                                   |                                                                                                       | 10'-8" | t<br>Ng¢ |                                                          |  |
|-----------------------------------------------------------------------------------|-------------------------------------------------------------------------------------------------------|--------|----------|----------------------------------------------------------|--|
| DWG. TITLE<br>Signage<br>DATE: June 30, 2011<br>FILE NAME:<br>PROJECT NO: 2011-12 | New Tenant Build-out for:<br><b>C &amp; G Lounge</b><br>127 S. Central Street<br>Knoxville, Tennessee |        |          | <b>Studio, Ilc</b><br>v. 865.769.8075<br>f. 865.769.8076 |  |