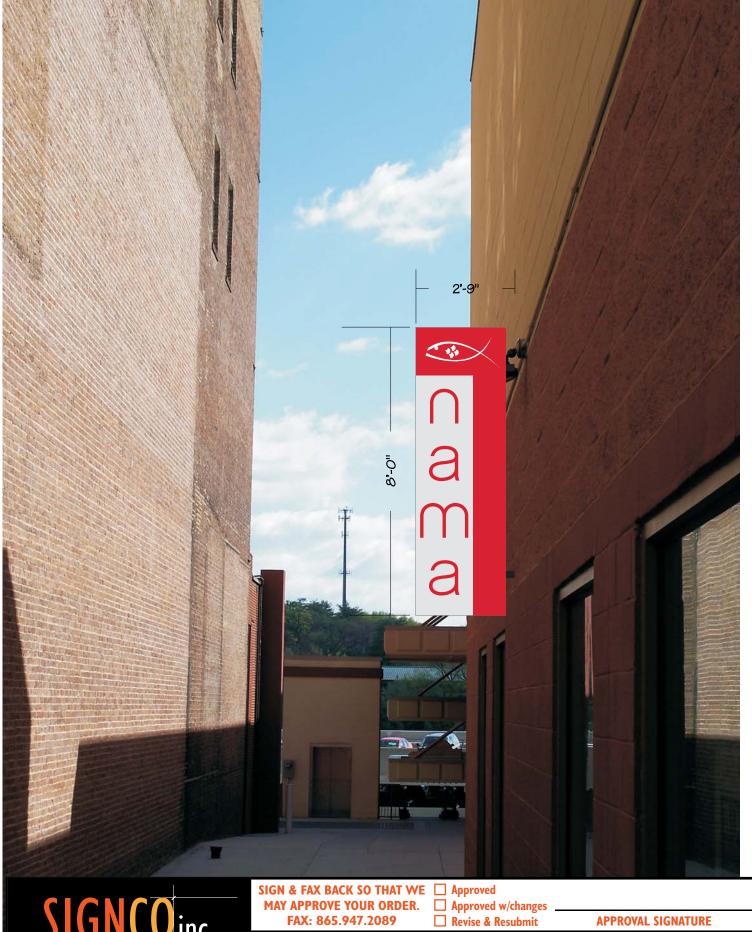

**4**00 126/2010

506 S. GAY STREET KNOXVILLE, TENNESSEE 865 - 584 - 1809 KNOXVILLE, TN. 37919 4625 NEWCOM AVE.

HUTCHINS ASSOCIATES P.C.

506 S. GAY STREET KNOXVILLE, TENNESSEE

| SIGNO                                                                                                                                                         | SIGN & FAX BACK SO THAT<br>MAY APPROVE YOUR ORDI<br>FAX: 865.947.2089 |                                    | APPROVAL SIGNAT |  |
|---------------------------------------------------------------------------------------------------------------------------------------------------------------|-----------------------------------------------------------------------|------------------------------------|-----------------|--|
| PLASTIC.NEON.ELECTRONIC                                                                                                                                       | customer<br>Customer                                                  | SALES REPRESENTATIVE: Rick Burnett | DATE: 03/11/10  |  |
| This drawing is the property of SIGNCO, Inc. and is to be used for contractural purposes between the customer and Signco, Inc.                                | Location                                                              | Nama Gay Street                    | Tiffany Poling  |  |
| only. Any unauthorized use of this information will result in claims up to 1/3 value of the job represented on this drawing.  VALUE OF THIS DRAWING: \$500.00 | PMS COLORS: 0000                                                      | 0000 0000                          | 0000 0000       |  |

3/8'' = 1

0000

| 5      | G           | $\setminus$ |      | 0   | inc. |
|--------|-------------|-------------|------|-----|------|
| PLASTI | C . N E O N | ELE         | CTRO | NIC |      |

This drawing is the property of SIGNO, Inc. and is to be used for contractural purposes between the customer and Signos, Inc. only. Any unauthorized use of this information will result in claims up to 1/3 value of the job represented on this drawing.

VALUE OF THIS DRAWING: \$500.00

| MAY APPROVE YOUR ORDE<br>FAX: 865.947.2089 | ER. Approved w/changes Revise & Resubmit | APPROVAL SIGNATURE |          |  |
|--------------------------------------------|------------------------------------------|--------------------|----------|--|
| Customer Customer                          | sales representative:<br>Rick Burnett    | DATE: 03/11/10 3CA | /8" = 1' |  |
| Location:<br>Location                      | Nama Gay Street                          | Tiffany Poling     |          |  |
| PMS COLORS: 0000                           | 0000 0000 00                             | 00 0000            | 0000     |  |

NAME COPY TO BE, 5" PUSH THROUGH ACRILLE ON ROUTED ALUMINUM PANEL INTERNALY ILLUMINATED WILED'S OF ALUMINUM PANEL INTERNALY ILLUMINATED WILED'S OF FLOORESCENT LAMPS. "FISH" LOGO. 25 PLATE BRUSHED ACUMINUM.
FLOORESCENT LAMPS. "FISH" LOGO. 25 PLATE BRUSHED ACUMINUM.
FLOORESCENT LAMPS. "FISH" LOGO. 25 PLATE BRUSHED ACUMINUM.

FLOORESCENT LAMPS. "FISH" LOGO. 25 PLATE BRUSHED SILVER

SILVER PANEL RAISED 1,3" ON 30LD RED BACKBROWD W/ RED

SILVER

LEO'S OR NETW AROUND TOP & RIGHT SIDE OF PANED SILVER

PANELS.

TOP VIEW PERSPECTIVE