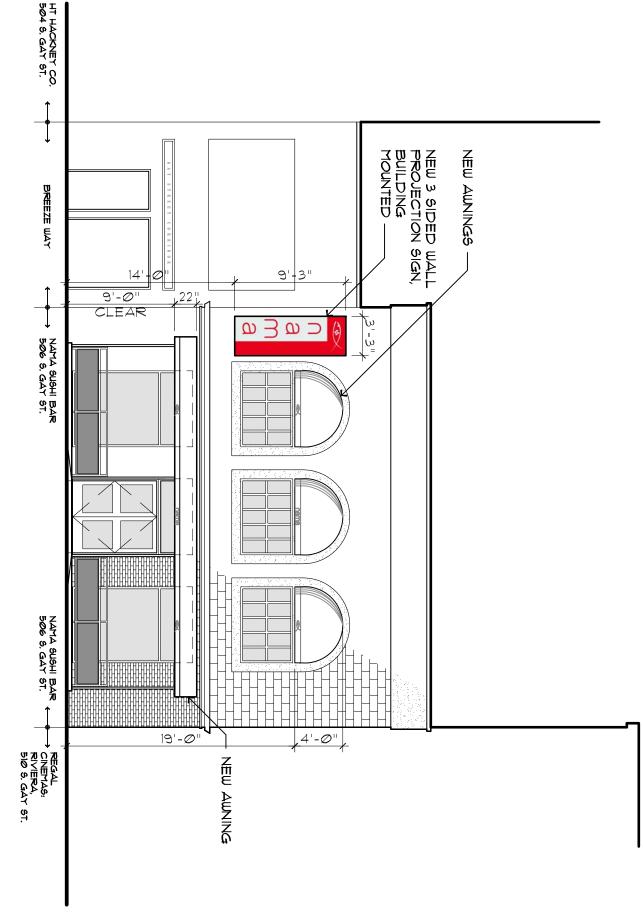

**4**00 126/2010

506 S. GAY STREET KNOXVILLE, TENNESSEE 865 - 584 - 1809 KNOXVILLE, TN. 37919 4625 NEWCOM AVE.

HUTCHINS ASSOCIATES P.C.

506 S. GAY STREET KNOXVILLE, TENNESSEE

| SIGNO                                                                                                                                                         | SIGN & FAX BACK SO THAT<br>MAY APPROVE YOUR ORDI<br>FAX: 865.947.2089 |                                    | APPROVAL SIGNAT |  |
|---------------------------------------------------------------------------------------------------------------------------------------------------------------|-----------------------------------------------------------------------|------------------------------------|-----------------|--|
| PLASTIC.NEON.ELECTRONIC                                                                                                                                       | customer<br>Customer                                                  | SALES REPRESENTATIVE: Rick Burnett | DATE: 03/11/10  |  |
| This drawing is the property of SIGNCO, Inc. and is to be used for contractural purposes between the customer and Signco, Inc.                                | Location                                                              | Nama Gay Street                    | Tiffany Poling  |  |
| only. Any unauthorized use of this information will result in claims up to 1/3 value of the job represented on this drawing.  VALUE OF THIS DRAWING: \$500.00 | PMS COLORS: 0000                                                      | 0000 0000                          | 0000 0000       |  |