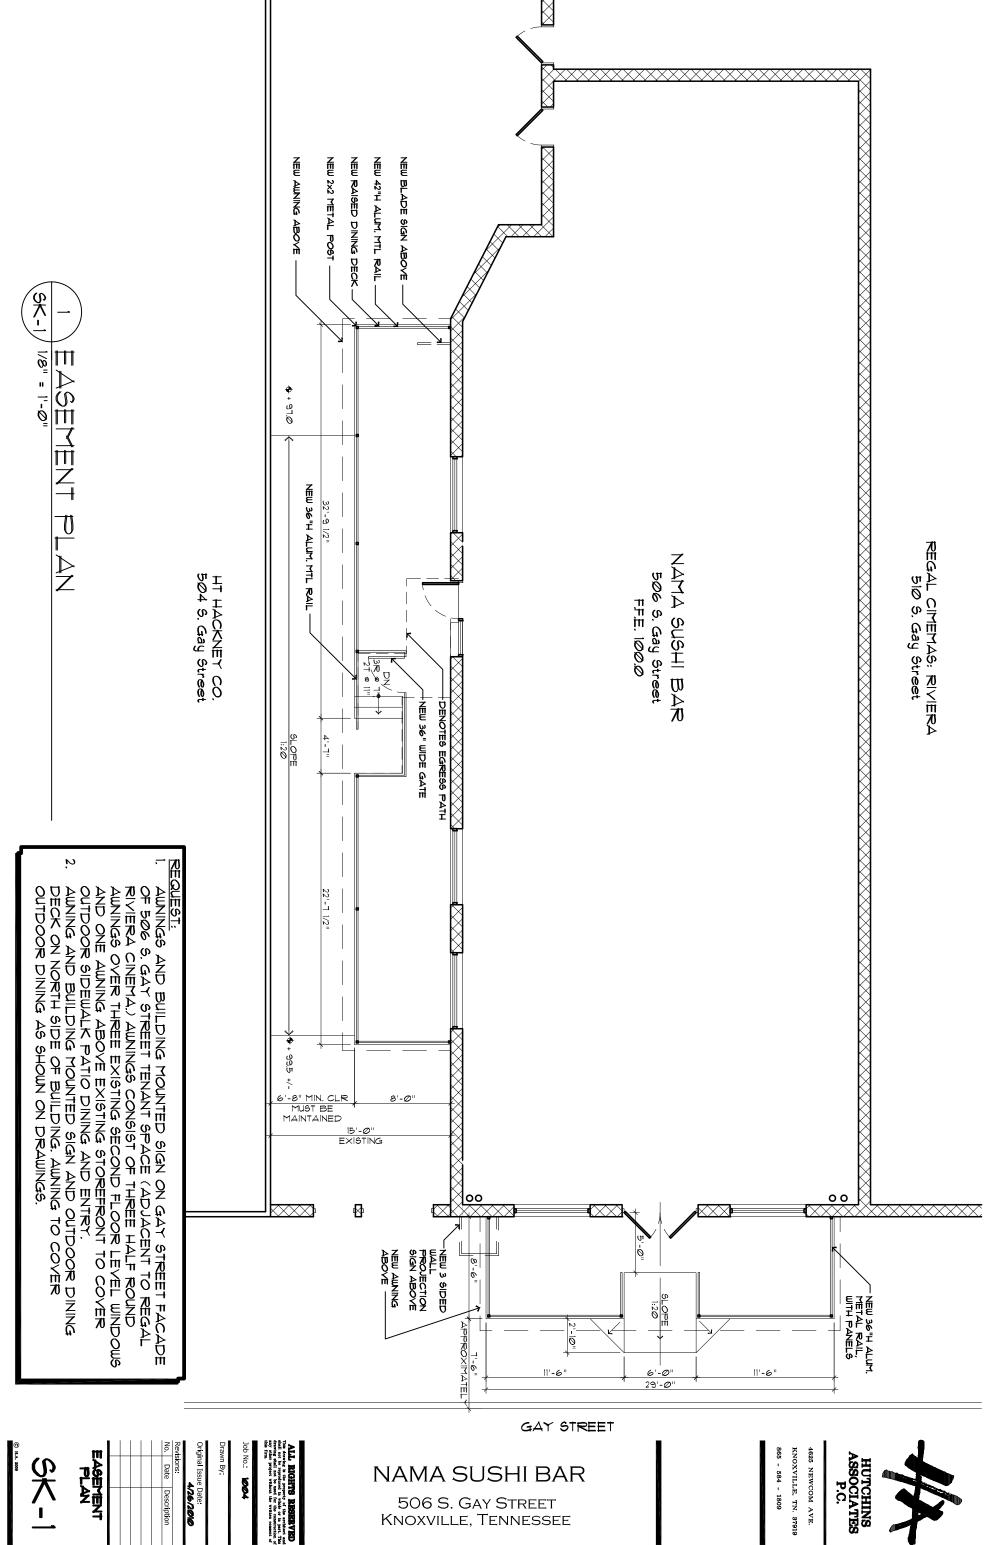

**4**00 126/2010

506 S. GAY STREET KNOXVILLE, TENNESSEE 865 - 584 - 1809 KNOXVILLE, TN. 37919 4625 NEWCOM AVE.

HUTCHINS ASSOCIATES P.C.

506 S. GAY STREET KNOXVILLE, TENNESSEE

| SIGNO                                                                                                                                                         | SIGN & FAX BACK SO THAT<br>MAY APPROVE YOUR ORDI<br>FAX: 865.947.2089 |                                    | APPROVAL SIGNAT |  |
|---------------------------------------------------------------------------------------------------------------------------------------------------------------|-----------------------------------------------------------------------|------------------------------------|-----------------|--|
| PLASTIC.NEON.ELECTRONIC                                                                                                                                       | customer<br>Customer                                                  | SALES REPRESENTATIVE: Rick Burnett | DATE: 03/11/10  |  |
| This drawing is the property of SIGNCO, Inc. and is to be used for contractural purposes between the customer and Signco, Inc.                                | Location                                                              | Nama Gay Street                    | Tiffany Poling  |  |
| only. Any unauthorized use of this information will result in claims up to 1/3 value of the job represented on this drawing.  VALUE OF THIS DRAWING: \$500.00 | PMS COLORS: 0000                                                      | 0000 0000                          | 0000 0000       |  |