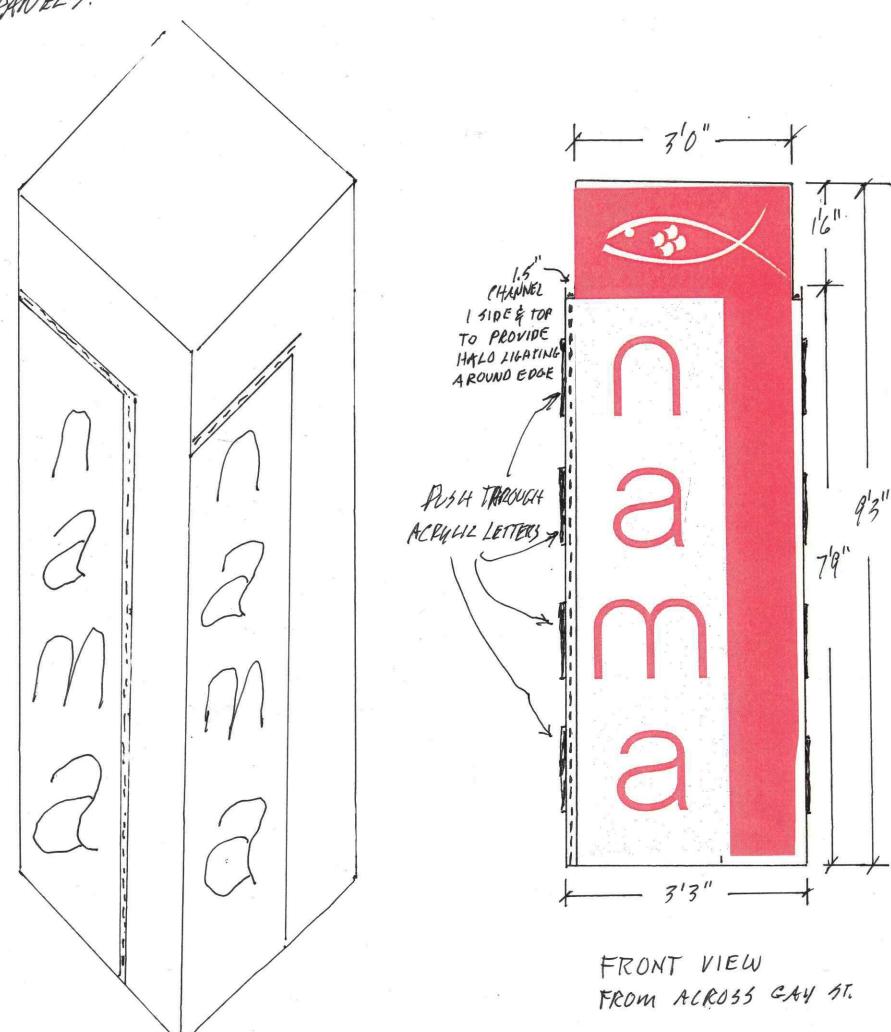

NAME COPY TO BE, 5" PUSH THROUGH ACRILLE ON ROUTED ALUMINUM PANEL INTERNALY ILLUMINATED WILED'S OF ALUMINUM PANEL INTERNALY ILLUMINATED WILED'S OF FLOORESCENT LAMPS. "FISH" LOGO. 25 PLATE BRUSHED ACUMINUM.
FLOORESCENT LAMPS. "FISH" LOGO. 25 PLATE BRUSHED ACUMINUM.
FLOORESCENT LAMPS. "FISH" LOGO. 25 PLATE BRUSHED ACUMINUM.

FLOORESCENT LAMPS. "FISH" LOGO. 25 PLATE BRUSHED SILVER

SILVER PANEL RAISED 1,3" ON 30LD RED BACKBROWD W/ RED

SILVER

LEO'S OR NETW AROUND TOP & RIGHT SIDE OF PANED SILVER

PANELS.

TOP VIEW PERSPECTIVE