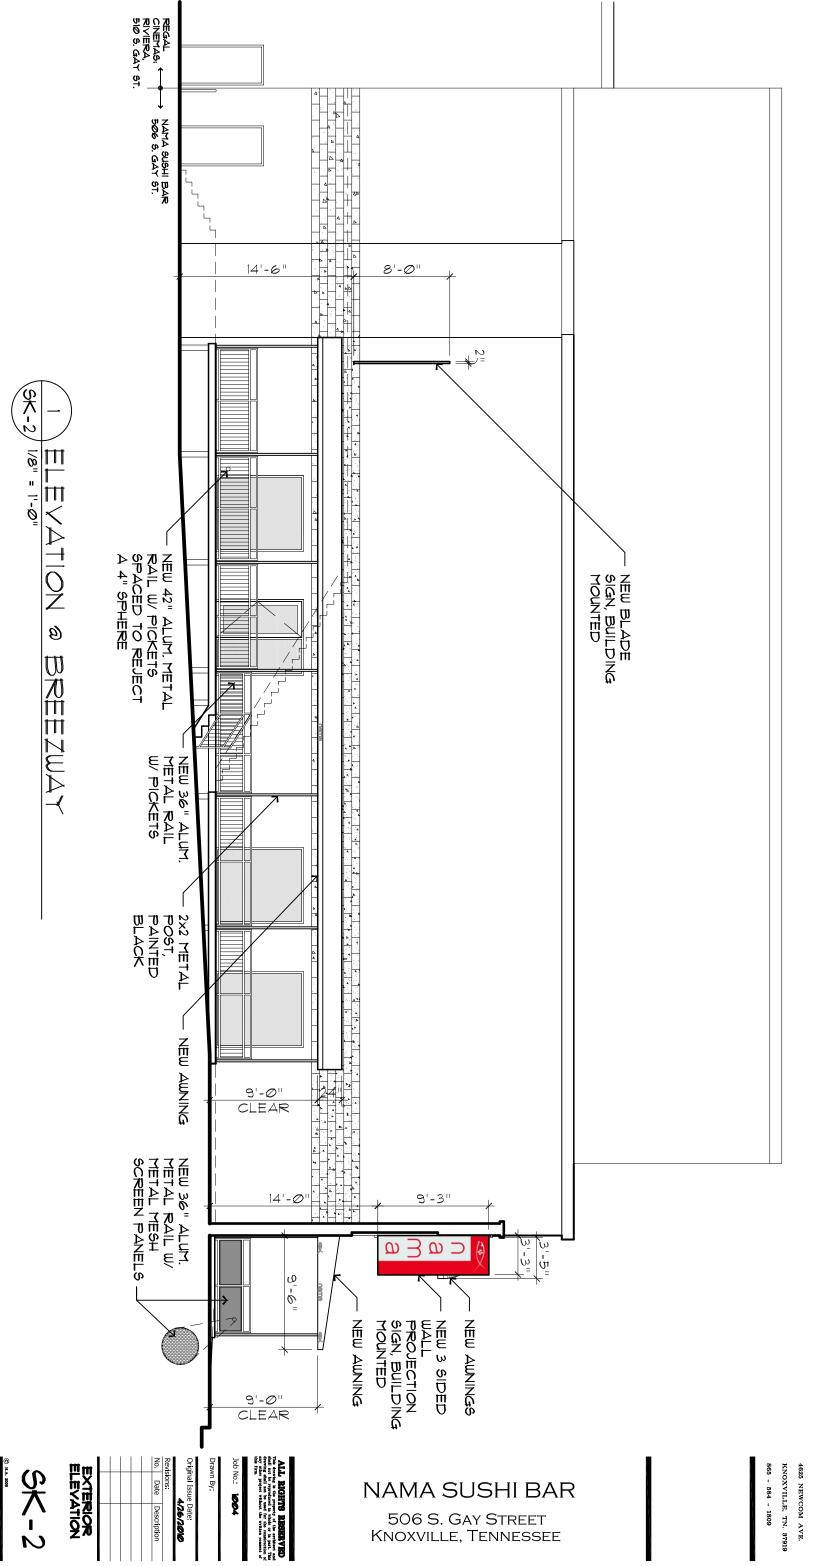

**4**00 126/2010

506 S. GAY STREET KNOXVILLE, TENNESSEE 865 - 584 - 1809 KNOXVILLE, TN. 37919 4625 NEWCOM AVE.

HUTCHINS ASSOCIATES P.C.

506 S. GAY STREET KNOXVILLE, TENNESSEE

| SIGNO                                                                                                                                                         | SIGN & FAX BACK SO THAT<br>MAY APPROVE YOUR ORDI<br>FAX: 865.947.2089 |                                    | APPROVAL SIGNAT |  |
|---------------------------------------------------------------------------------------------------------------------------------------------------------------|-----------------------------------------------------------------------|------------------------------------|-----------------|--|
| PLASTIC.NEON.ELECTRONIC                                                                                                                                       | customer<br>Customer                                                  | SALES REPRESENTATIVE: Rick Burnett | DATE: 03/11/10  |  |
| This drawing is the property of SIGNCO, Inc. and is to be used for contractural purposes between the customer and Signco, Inc.                                | Location                                                              | Nama Gay Street                    | Tiffany Poling  |  |
| only. Any unauthorized use of this information will result in claims up to 1/3 value of the job represented on this drawing.  VALUE OF THIS DRAWING: \$500.00 | PMS COLORS: 0000                                                      | 0000 0000                          | 0000 0000       |  |