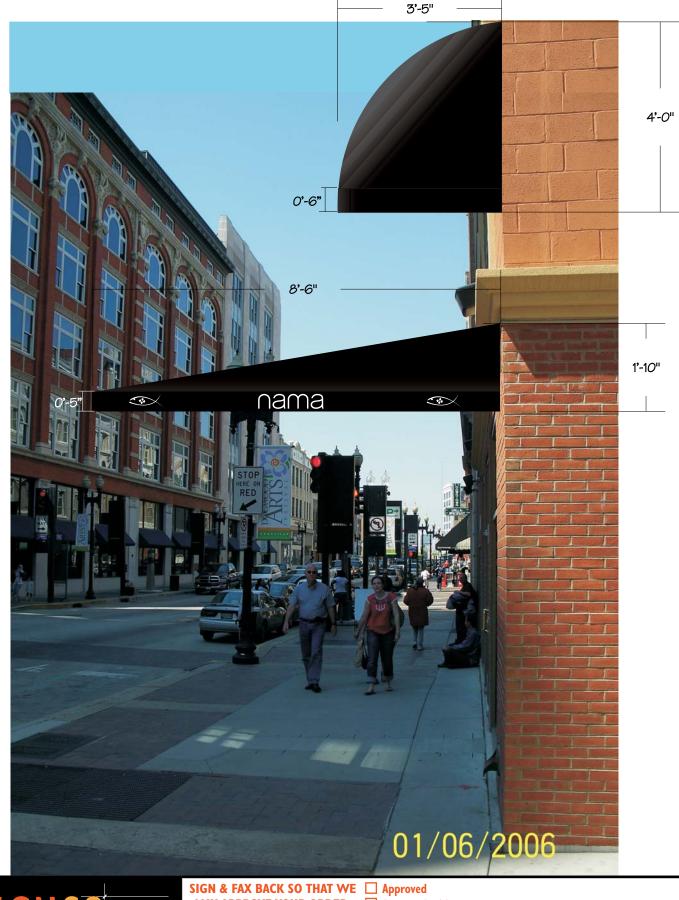

**4**00 126/2010

506 S. GAY STREET KNOXVILLE, TENNESSEE 865 - 584 - 1809 KNOXVILLE, TN. 37919 4625 NEWCOM AVE.

HUTCHINS ASSOCIATES P.C.

506 S. GAY STREET KNOXVILLE, TENNESSEE

| SIGNO                                                                                                                                                         | SIGN & FAX BACK SO THAT<br>MAY APPROVE YOUR ORDI<br>FAX: 865.947.2089 |                                    | APPROVAL SIGNAT |  |
|---------------------------------------------------------------------------------------------------------------------------------------------------------------|-----------------------------------------------------------------------|------------------------------------|-----------------|--|
| PLASTIC.NEON.ELECTRONIC                                                                                                                                       | customer<br>Customer                                                  | SALES REPRESENTATIVE: Rick Burnett | DATE: 03/11/10  |  |
| This drawing is the property of SIGNCO, Inc. and is to be used for contractural purposes between the customer and Signco, Inc.                                | Location                                                              | Nama Gay Street                    | Tiffany Poling  |  |
| only. Any unauthorized use of this information will result in claims up to 1/3 value of the job represented on this drawing.  VALUE OF THIS DRAWING: \$500.00 | PMS COLORS: 0000                                                      | 0000 0000                          | 0000 0000       |  |

3/8'' = 1

0000

| 5      | G           | $\setminus$ |      | 0   | inc. |
|--------|-------------|-------------|------|-----|------|
| PLASTI | C . N E O N | ELE         | CTRO | NIC |      |

This drawing is the property of SIGNO, Inc. and is to be used for contractural purposes between the customer and Signos, Inc. only. Any unauthorized use of this information will result in claims up to 1/3 value of the job represented on this drawing.

VALUE OF THIS DRAWING: \$500.00

| MAY APPROVE YOUR ORDE<br>FAX: 865.947.2089 | ER. Approved w/changes Revise & Resubmit | APPROVAL SIGNATURE |          |  |
|--------------------------------------------|------------------------------------------|--------------------|----------|--|
| Customer Customer                          | sales representative:<br>Rick Burnett    | DATE: 03/11/10 3CA | /8" = 1' |  |
| Location:<br>Location                      | Nama Gay Street                          | Tiffany Poling     |          |  |
| PMS COLORS: 0000                           | 0000 0000 00                             | 00 0000            | 0000     |  |