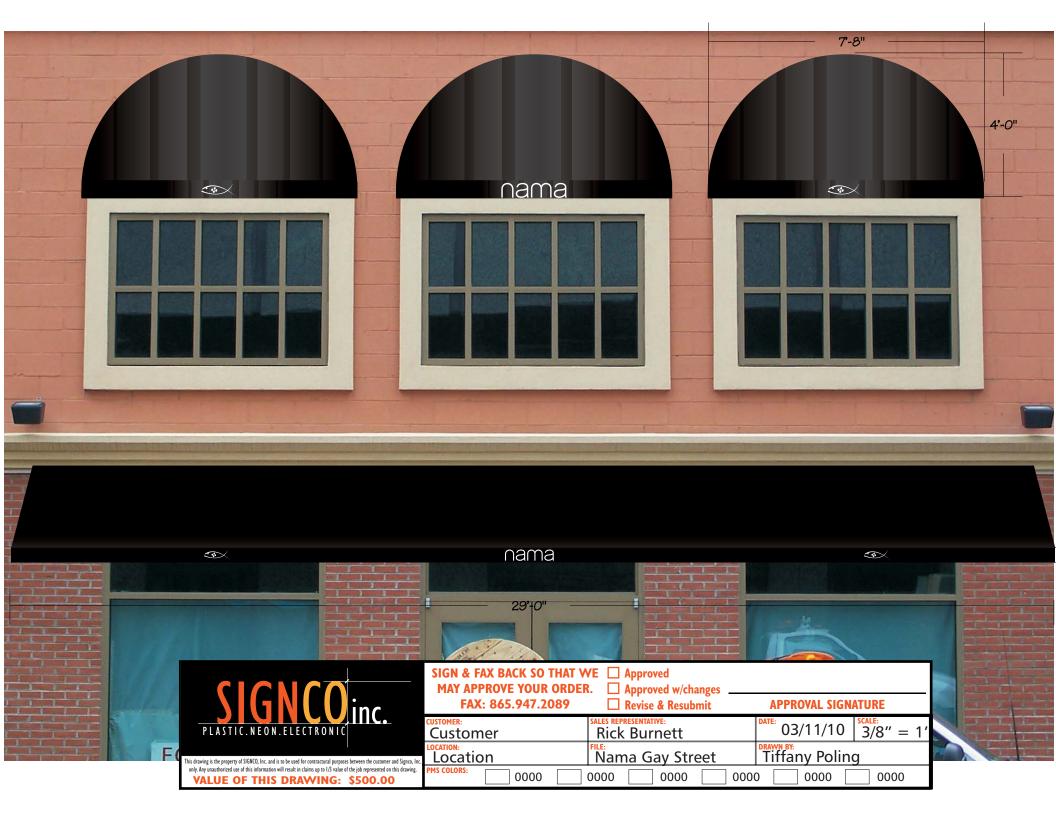

**4**00 126/2010

506 S. GAY STREET KNOXVILLE, TENNESSEE 865 - 584 - 1809 KNOXVILLE, TN. 37919 4625 NEWCOM AVE.

HUTCHINS ASSOCIATES P.C.

506 S. GAY STREET KNOXVILLE, TENNESSEE

| SIGNO                                                                                                                                                         | SIGN & FAX BACK SO THAT<br>MAY APPROVE YOUR ORDI<br>FAX: 865.947.2089 |                                    | APPROVAL SIGNAT |  |
|---------------------------------------------------------------------------------------------------------------------------------------------------------------|-----------------------------------------------------------------------|------------------------------------|-----------------|--|
| PLASTIC.NEON.ELECTRONIC                                                                                                                                       | customer<br>Customer                                                  | SALES REPRESENTATIVE: Rick Burnett | DATE: 03/11/10  |  |
| This drawing is the property of SIGNCO, Inc. and is to be used for contractural purposes between the customer and Signco, Inc.                                | Location                                                              | Nama Gay Street                    | Tiffany Poling  |  |
| only. Any unauthorized use of this information will result in claims up to 1/3 value of the job represented on this drawing.  VALUE OF THIS DRAWING: \$500.00 | PMS COLORS: 0000                                                      | 0000 0000                          | 0000 0000       |  |

3/8'' = 1

0000

| 5      | G           | $\setminus$ |      | 0   | inc. |
|--------|-------------|-------------|------|-----|------|
| PLASTI | C . N E O N | ELE         | CTRO | NIC |      |

This drawing is the property of SIGNO, Inc. and is to be used for contractural purposes between the customer and Signos, Inc. only. Any unauthorized use of this information will result in claims up to 1/3 value of the job represented on this drawing.

VALUE OF THIS DRAWING: \$500.00

| MAY APPROVE YOUR ORDE<br>FAX: 865.947.2089 | ER. Approved w/changes Revise & Resubmit | APPROVAL SIGNATURE |          |  |
|--------------------------------------------|------------------------------------------|--------------------|----------|--|
| Customer Customer                          | sales representative:<br>Rick Burnett    | DATE: 03/11/10 3CA | /8" = 1' |  |
| Location:<br>Location                      | Nama Gay Street                          | Tiffany Poling     |          |  |
| PMS COLORS: 0000                           | 0000 0000 00                             | 00 0000            | 0000     |  |