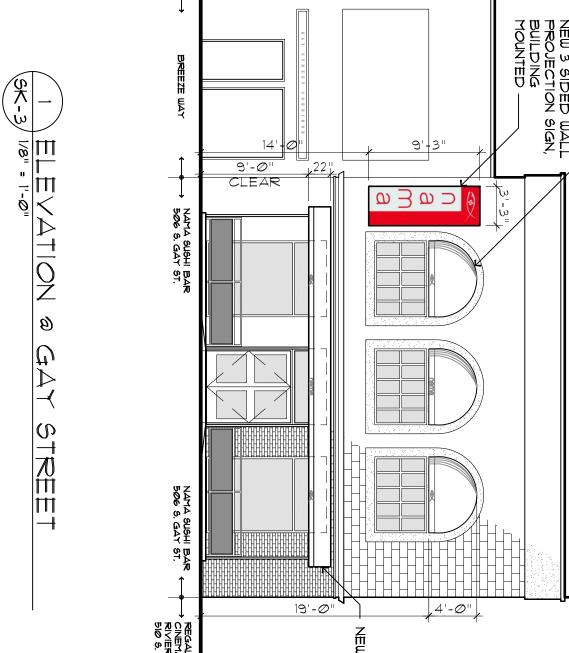

**4**00 126/2010

506 S. GAY STREET KNOXVILLE, TENNESSEE 865 - 584 - 1809 KNOXVILLE, TN. 37919 4625 NEWCOM AVE.

HUTCHINS ASSOCIATES P.C.

506 S. GAY STREET KNOXVILLE, TENNESSEE

| SIGNO                                                                                                                                                         | SIGN & FAX BACK SO THAT<br>MAY APPROVE YOUR ORDI<br>FAX: 865.947.2089 |                                    | APPROVAL SIGNAT |  |
|---------------------------------------------------------------------------------------------------------------------------------------------------------------|-----------------------------------------------------------------------|------------------------------------|-----------------|--|
| PLASTIC.NEON.ELECTRONIC                                                                                                                                       | customer<br>Customer                                                  | SALES REPRESENTATIVE: Rick Burnett | DATE: 03/11/10  |  |
| This drawing is the property of SIGNCO, Inc. and is to be used for contractural purposes between the customer and Signco, Inc.                                | Location                                                              | Nama Gay Street                    | Tiffany Poling  |  |
| only. Any unauthorized use of this information will result in claims up to 1/3 value of the job represented on this drawing.  VALUE OF THIS DRAWING: \$500.00 | PMS COLORS: 0000                                                      | 0000 0000                          | 0000 0000       |  |