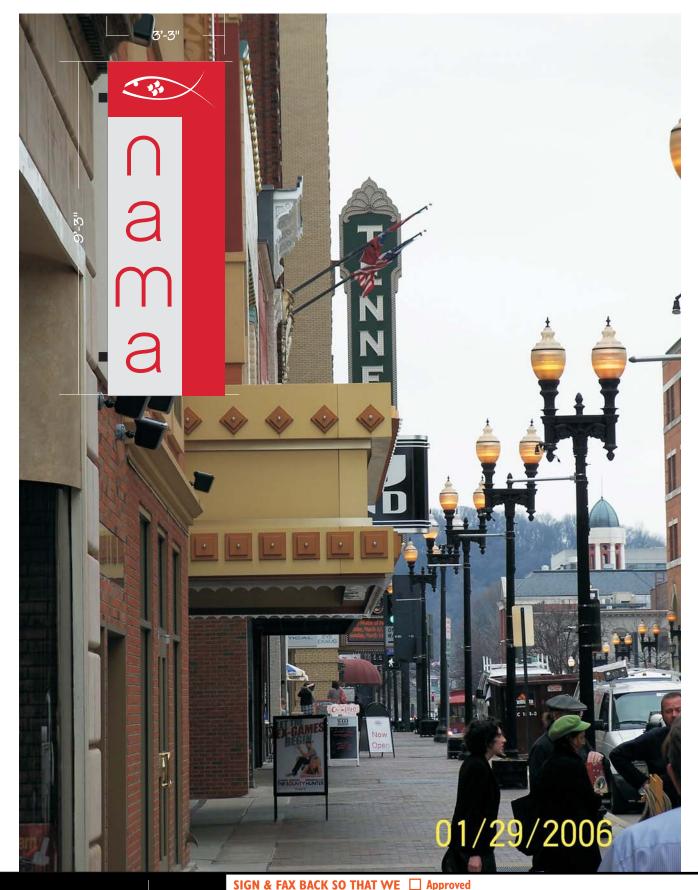

NAME COPY TO BE, 5" PUSH THROUGH ACRILLE ON ROUTED ALUMINUM PANEL INTERNALY ILLUMINATED WILED'S OF ALUMINUM PANEL INTERNALY ILLUMINATED WILED'S OF FLOORESCENT LAMPS. "FISH" LOGO. 25 PLATE BRUSHED ACUMINUM.
FLOORESCENT LAMPS. "FISH" LOGO. 25 PLATE BRUSHED ACUMINUM.
FLOORESCENT LAMPS. "FISH" LOGO. 25 PLATE BRUSHED ACUMINUM.

FLOORESCENT LAMPS. "FISH" LOGO. 25 PLATE BRUSHED SILVER

SILVER PANEL RAISED 1,3" ON 30LD RED BACKBROWD W/ RED

SILVER

LEO'S OR NETW AROUND TOP & RIGHT SIDE OF PANED SILVER

PANELS.

TOP VIEW PERSPECTIVE