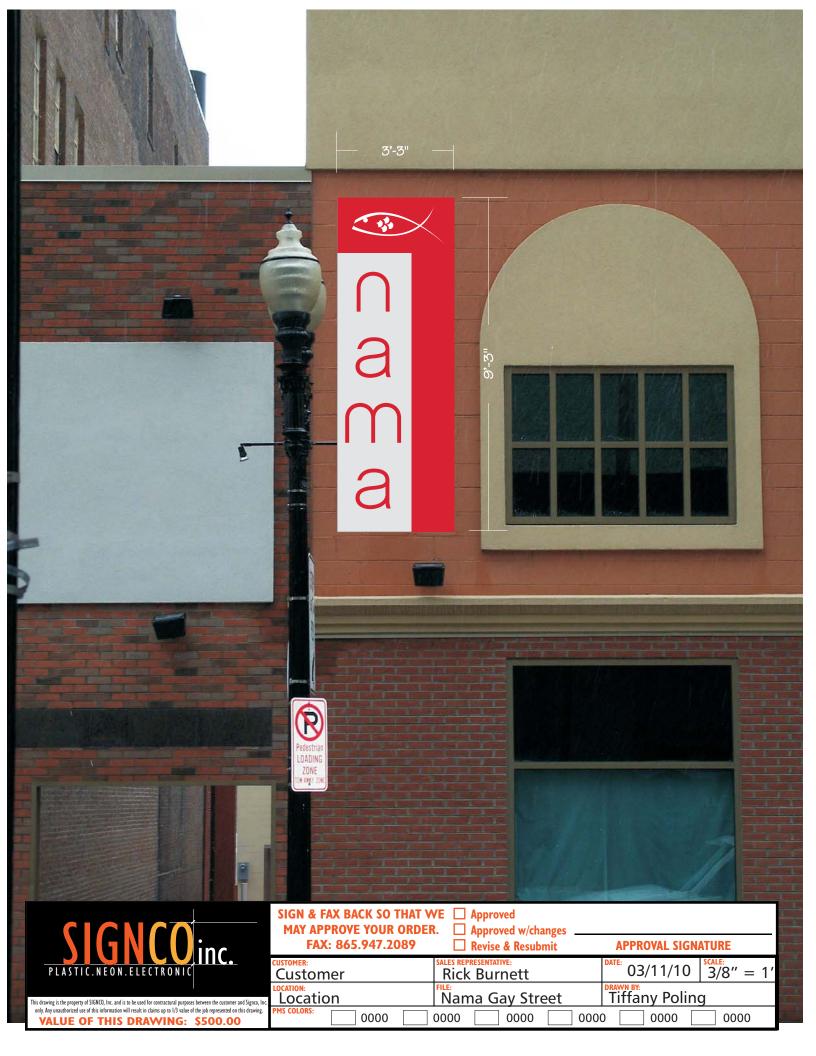

**4**00 126/2010

506 S. GAY STREET KNOXVILLE, TENNESSEE 865 - 584 - 1809 KNOXVILLE, TN. 37919 4625 NEWCOM AVE.

HUTCHINS ASSOCIATES P.C.

506 S. GAY STREET KNOXVILLE, TENNESSEE

| SIGNO                                                                                                                                                         | SIGN & FAX BACK SO THAT<br>MAY APPROVE YOUR ORDI<br>FAX: 865.947.2089 |                                    | APPROVAL SIGNAT |  |
|---------------------------------------------------------------------------------------------------------------------------------------------------------------|-----------------------------------------------------------------------|------------------------------------|-----------------|--|
| PLASTIC.NEON.ELECTRONIC                                                                                                                                       | customer<br>Customer                                                  | SALES REPRESENTATIVE: Rick Burnett | DATE: 03/11/10  |  |
| This drawing is the property of SIGNCO, Inc. and is to be used for contractural purposes between the customer and Signco, Inc.                                | Location                                                              | Nama Gay Street                    | Tiffany Poling  |  |
| only. Any unauthorized use of this information will result in claims up to 1/3 value of the job represented on this drawing.  VALUE OF THIS DRAWING: \$500.00 | PMS COLORS: 0000                                                      | 0000 0000                          | 0000 0000       |  |

3/8'' = 1

0000

| 5      | G           | $\setminus$ |      | 0   | inc. |
|--------|-------------|-------------|------|-----|------|
| PLASTI | C . N E O N | ELE         | CTRO | NIC |      |

This drawing is the property of SIGNO, Inc. and is to be used for contractural purposes between the customer and Signos, Inc. only. Any unauthorized use of this information will result in claims up to 1/3 value of the job represented on this drawing.

VALUE OF THIS DRAWING: \$500.00

| MAY APPROVE YOUR ORDE<br>FAX: 865.947.2089 | ER. Approved w/changes Revise & Resubmit | APPROVAL SIGNATURE |          |  |
|--------------------------------------------|------------------------------------------|--------------------|----------|--|
| Customer Customer                          | sales representative:<br>Rick Burnett    | DATE: 03/11/10 3CA | /8" = 1' |  |
| Location:<br>Location                      | Nama Gay Street                          | Tiffany Poling     |          |  |
| PMS COLORS: 0000                           | 0000 0000 00                             | 00 0000            | 0000     |  |

NAME COPY TO BE, 5" PUSH THROUGH ACRILLE ON ROUTED ALUMINUM PANEL INTERNALY ILLUMINATED WILED'S OF ALUMINUM PANEL INTERNALY ILLUMINATED WILED'S OF FLOORESCENT LAMPS. "FISH" LOGO. 25 PLATE BRUSHED ACUMINUM.
FLOORESCENT LAMPS. "FISH" LOGO. 25 PLATE BRUSHED ACUMINUM.
FLOORESCENT LAMPS. "FISH" LOGO. 25 PLATE BRUSHED ACUMINUM.

FLOORESCENT LAMPS. "FISH" LOGO. 25 PLATE BRUSHED SILVER

SILVER PANEL RAISED 1,3" ON 30LD RED BACKBROWD W/ RED

SILVER

LEO'S OR NETW AROUND TOP & RIGHT SIDE OF PANED SILVER

PANELS.

TOP VIEW PERSPECTIVE