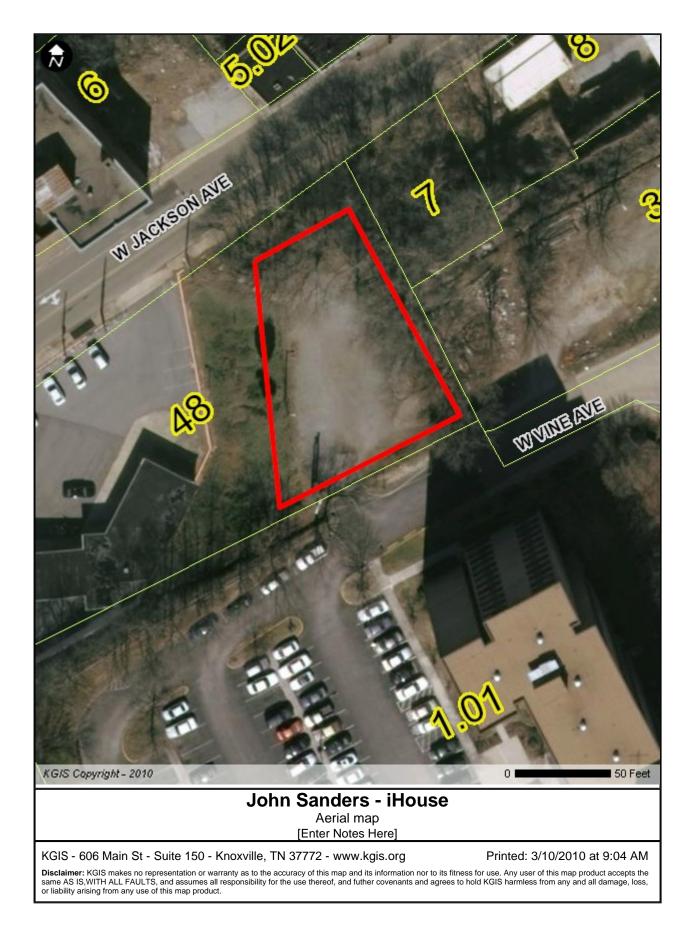

NOTE: Payment is due at time of application. Please make check payable to Knoxville Knox County Metropolitan Planning Commission.

Van"=1'-D" I. house @ 100 5. BROADWAY

181 NEW SITE STALRS FROM JACKGON (F.O.W.) (PENDING PEVIEW BY MRC, FIRE, PLDG.) PROPOSED LOCATION CLATTON i house HEN LANH/LANDSCAPING NORTH 953 62 FNORVILLE (F.O.W.) PRIVEWAY 123 03.07-10 Falle