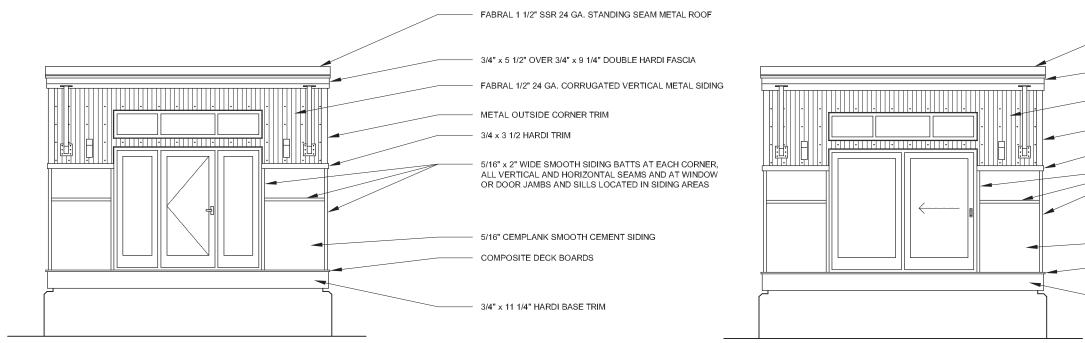

1

| FABRAL 1 1/2" SSR 24 GA. STANDING SEAM METAL ROOF                                                                                                          |
|------------------------------------------------------------------------------------------------------------------------------------------------------------|
| 3/4" x 5 1/2" OVER 3/4" x 9 1/4" DOUBLE HARDI FASCIA                                                                                                       |
| FABRAL 1/2" 24 GA. CORRUGATED VERTICAL METAL SIDING                                                                                                        |
| METAL OUTSIDE CORNER TRIM                                                                                                                                  |
| 3/4 x 3 1/2 HARDI TRIM                                                                                                                                     |
| $5/16" \times 2"$ WIDE SMOOTH SIDING BATTS AT EACH CORNER, ALL VERTICAL AND HORIZONTAL SEAMS AND AT WINDOW OR DOOR JAMBS AND SILLS LOCATED IN SIDING AREAS |
| 5/16" CEMPLANK SMOOTH CEMENT SIDING                                                                                                                        |
| COMPOSITE DECK BOARDS                                                                                                                                      |
| 3/4" x 11 1/4" HARDI BASE TRIM                                                                                                                             |

| P.E. SEAL            |               | THIRD PARTY SE | AL                                                                           |  |
|----------------------|---------------|----------------|------------------------------------------------------------------------------|--|
|                      |               |                |                                                                              |  |
| DRAWN BY: B. RUSSELL | DATE:         | 5/8/2009       | 5000 Clayton Road, Maryville, TN 37804<br>PH: 865.380.3000 FAX: 865.380.3781 |  |
| REVIEWED BY: N/A     | LAST REVISED: | 8/19/2009      | SHEET: A-2.2                                                                 |  |
| CHECKED BY: N/A      | CALC REF:     | N/A            | H-2.2                                                                        |  |