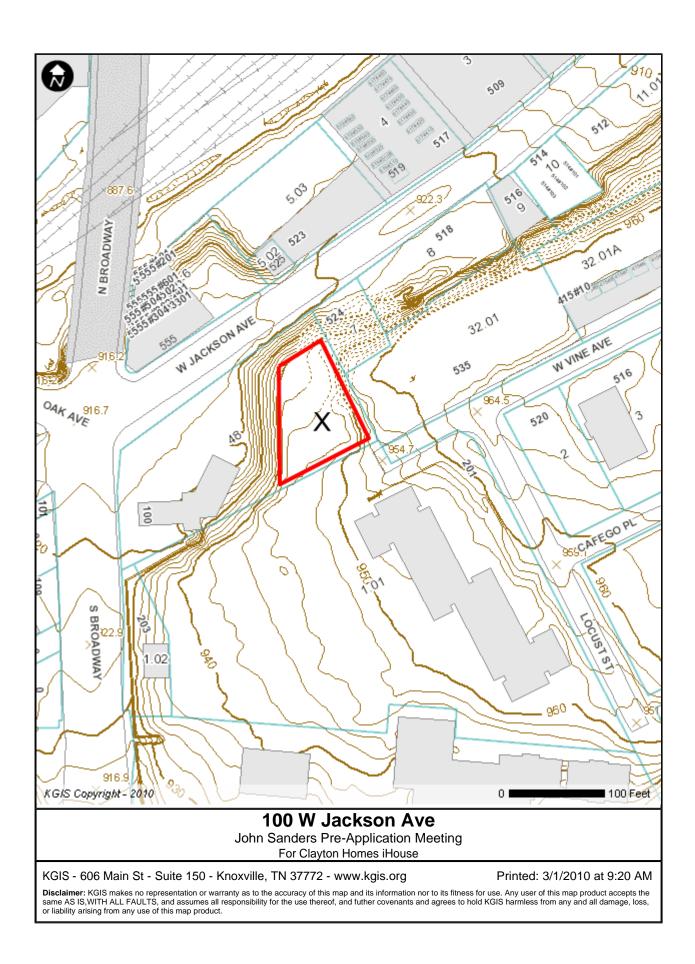

NOTE: Payment is due at time of application. Please make check payable to Knoxville Knox County Metropolitan Planning Commission.

Van"=1'-D" I. house @ 100 5. BROADWAY

181 NEW SITE STALRS FROM JACKGON (F.O.W.) (PENDING PEVIEW BY MRC, FIRE, PLDG.) PROPOSED LOCATION CLATTON i house HEN LANH/LANDSCAPING NORTH 953 62 FNORVILLE (F.O.W.) PRIVEWAY 123 03.07-10 Falle