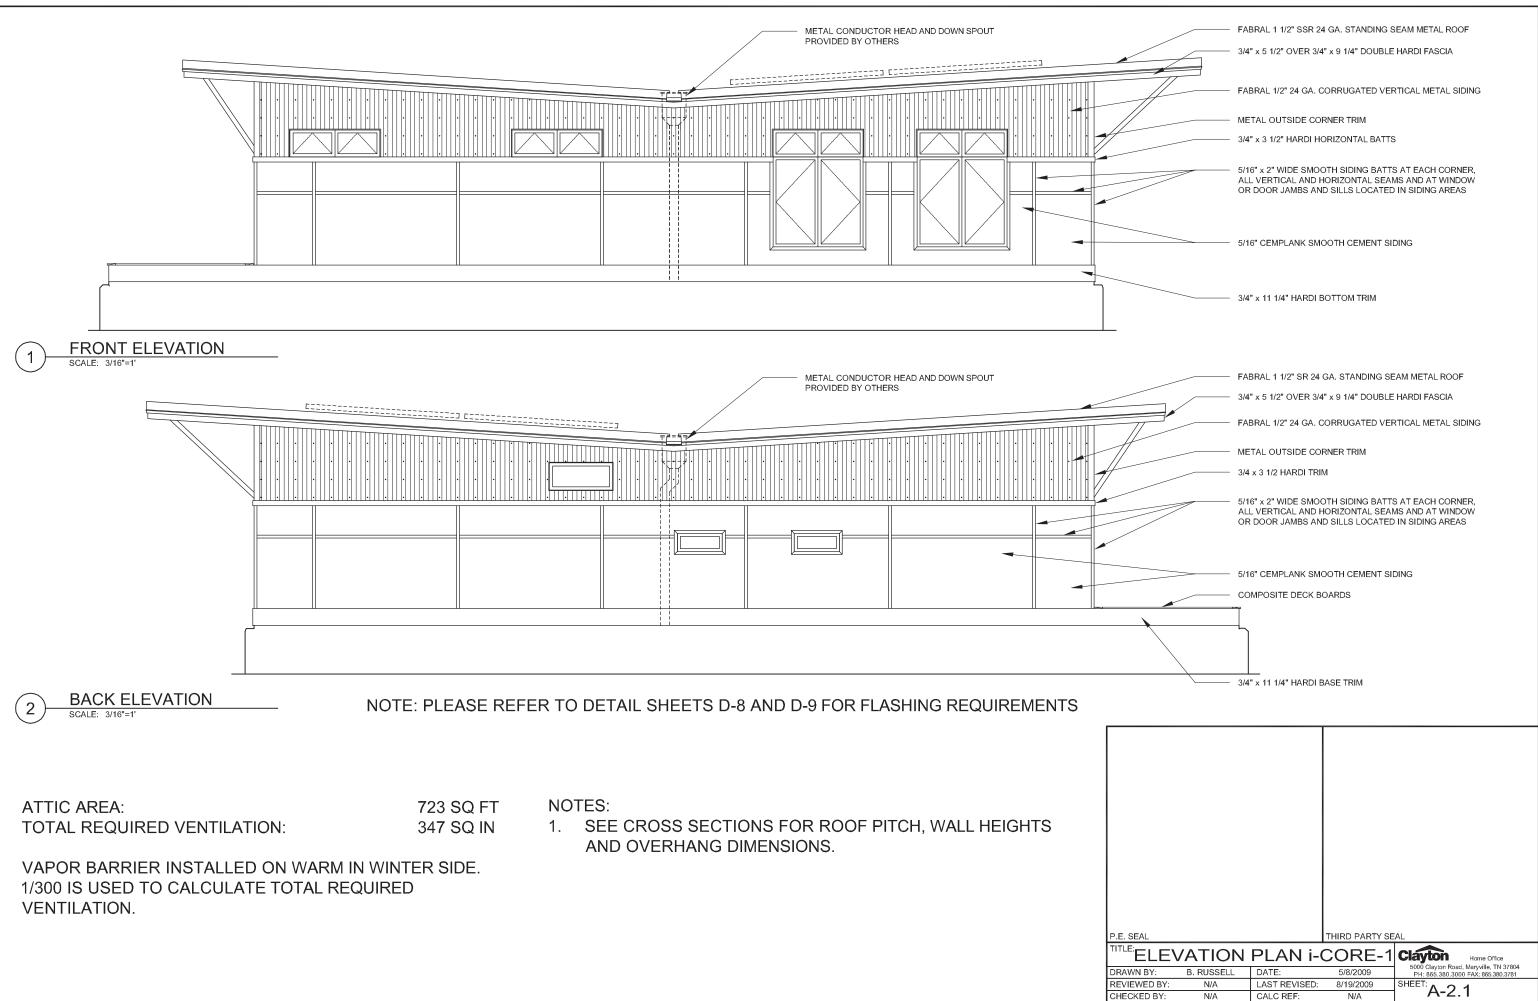

## NOTE: PLEASE REFER TO DETAIL SHEETS D-8 AND D-9 FOR FLASHING REQUIREMENTS

LEFT AND RIGHT SIDE ELEVATION SCALE: 3/16"=1'

NOTES:

1. SEE CROSS SECTIONS FOR ROOF PITCH, WALL HEIGHTS AND OVERHANG DIMENSIONS.