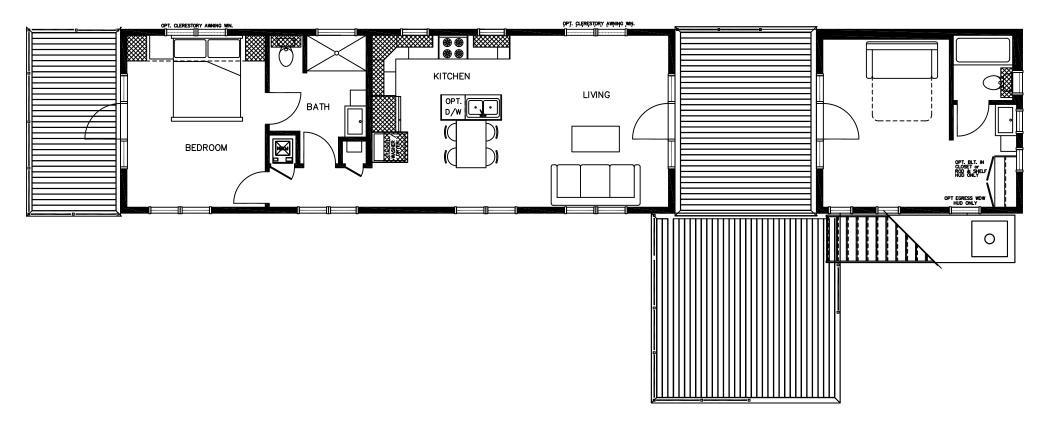

|  |
| LEVEL 3: \$100<br>Construction of New Building/Structure                                                                                                                                                                                                                                                                                                    | Fax:<br>E-mail:                                               |  |  |  |

NOTE: Payment is due at time of application. Please make check payable to Knoxville Knox County Metropolitan Planning Commission.



Van"=1'-D" I. house @ 100 5. BROADWAY

181 NEW SITE STALRS FROM JACKGON (F.O.W.) (PENDING PEVIEW BY MRC, FIRE, PLDG.) PROPOSED LOCATION CLATTON i house HEN LANH/LANDSCAPING NORTH 953 62 FNORVILLE (F.O.W.) PRIVEWAY 123 03.07-10 Falle







## NOTE: PLEASE REFER TO DETAIL SHEETS D-8 AND D-9 FOR FLASHING REQUIREMENTS

LEFT AND RIGHT SIDE ELEVATION SCALE: 3/16"=1'

NOTES:

1. SEE CROSS SECTIONS FOR ROOF PITCH, WALL HEIGHTS AND OVERHANG DIMENSIONS.

1

| FABRAL 1 1/2" SSR 24 GA. STANDING SEAM METAL ROOF                                                                                                          |
|------------------------------------------------------------------------------------------------------------------------------------------------------------|
| 3/4" x 5 1/2" OVER 3/4" x 9 1/4" DOUBLE HARDI FASCIA                                                                                                       |
| FABRAL 1/2" 24 GA. CORRUGATED VERTICAL METAL SIDING