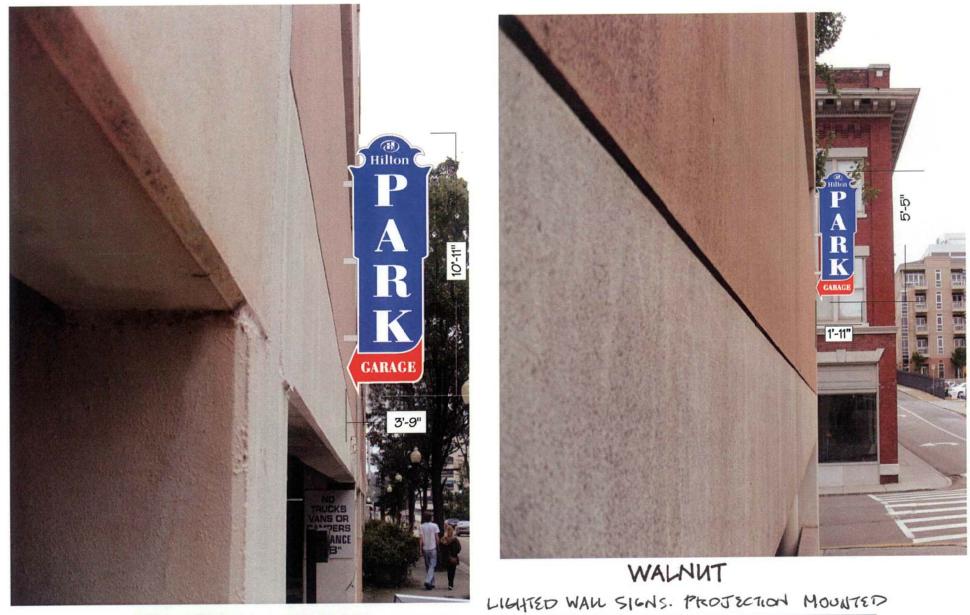

NOTE: Payment is due at time of application. Please make check payable to Knoxville Knox County Metropolitan Planning Commission.

CLINCH

| SIGNCOinc                                                                                                                                                                                                                                                                                                                                                                                                                                                                                                                                                                                                                                                                                                                                                                                                                                                                                                                                                                                                                                                                                                                                                                                                                                                                                                                                                                                                                                                                                                                                                                                                                                                                                                                                                                                                                                                                                                                                                                                                                                                                                                                      | SIGN & FAX BACK SO THAT<br>MAY APPROVE YOUR ORDE<br>FAX: 865.947.2089 |                       | APPROVAL SIGNATURE              |
|--------------------------------------------------------------------------------------------------------------------------------------------------------------------------------------------------------------------------------------------------------------------------------------------------------------------------------------------------------------------------------------------------------------------------------------------------------------------------------------------------------------------------------------------------------------------------------------------------------------------------------------------------------------------------------------------------------------------------------------------------------------------------------------------------------------------------------------------------------------------------------------------------------------------------------------------------------------------------------------------------------------------------------------------------------------------------------------------------------------------------------------------------------------------------------------------------------------------------------------------------------------------------------------------------------------------------------------------------------------------------------------------------------------------------------------------------------------------------------------------------------------------------------------------------------------------------------------------------------------------------------------------------------------------------------------------------------------------------------------------------------------------------------------------------------------------------------------------------------------------------------------------------------------------------------------------------------------------------------------------------------------------------------------------------------------------------------------------------------------------------------|-----------------------------------------------------------------------|-----------------------|---------------------------------|
| PLASTIC.NEON.ELECTRONIC                                                                                                                                                                                                                                                                                                                                                                                                                                                                                                                                                                                                                                                                                                                                                                                                                                                                                                                                                                                                                                                                                                                                                                                                                                                                                                                                                                                                                                                                                                                                                                                                                                                                                                                                                                                                                                                                                                                                                                                                                                                                                                        | Customer                                                              | Keith Pankey          | DATE: 10/20/09 SCALE: 1/4" = 1' |
| This drawing is the property of SIGNCO, Inc. and is to be used for contractural purposes between the customer and Signco, Inc.                                                                                                                                                                                                                                                                                                                                                                                                                                                                                                                                                                                                                                                                                                                                                                                                                                                                                                                                                                                                                                                                                                                                                                                                                                                                                                                                                                                                                                                                                                                                                                                                                                                                                                                                                                                                                                                                                                                                                                                                 | Location                                                              | Hilton Parking Garage | Tiffany Poling                  |
| objection of the property as block, the class is to be used for classical pulsars strengthere are a strengthere are also been as a strengthere are and astrengthere are also been as a str | PMS COLORS: 0000                                                      | 0000 0000 0000        |                                 |