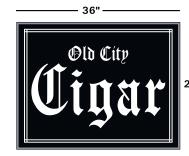

36"x 28" white acrylic face with vinyl application Illuminated box is 10" deep

| Job | Title |
|-----|-------|
| Job | Title |

Est/Invoice#:

Date:

This drawing, concept, rendering & specs are the exclusive property of Sign-A-Rama and may not be shown to any person or company outside the clients organization. Nor are they to be reproduced in anyway, shape or form without the expressed written consent of Sign-A-Rama.