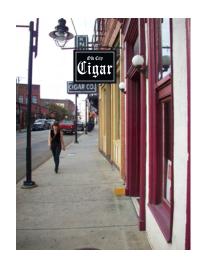

36"x 28" white acrylic face with vinyl application Illuminated box is 10" deep

| Job | Title |
|-----|-------|
| Job | Title |

Est/Invoice#:

Date:

This drawing, concept, rendering & specs are the exclusive property of Sign-A-Rama and may not be shown to any person or company outside the clients organization. Nor are they to be reproduced in anyway, shape or form without the expressed written consent of Sign-A-Rama.

## SIGN\*A\*RAMA

9700 Kingston Pike Suite 18A Knoxville, TN 37922 865-690-1903 865-690-2303 fax E-mail Signarama@Knology.net

| Client<br>Approval: |  |
|---------------------|--|
| Date:               |  |